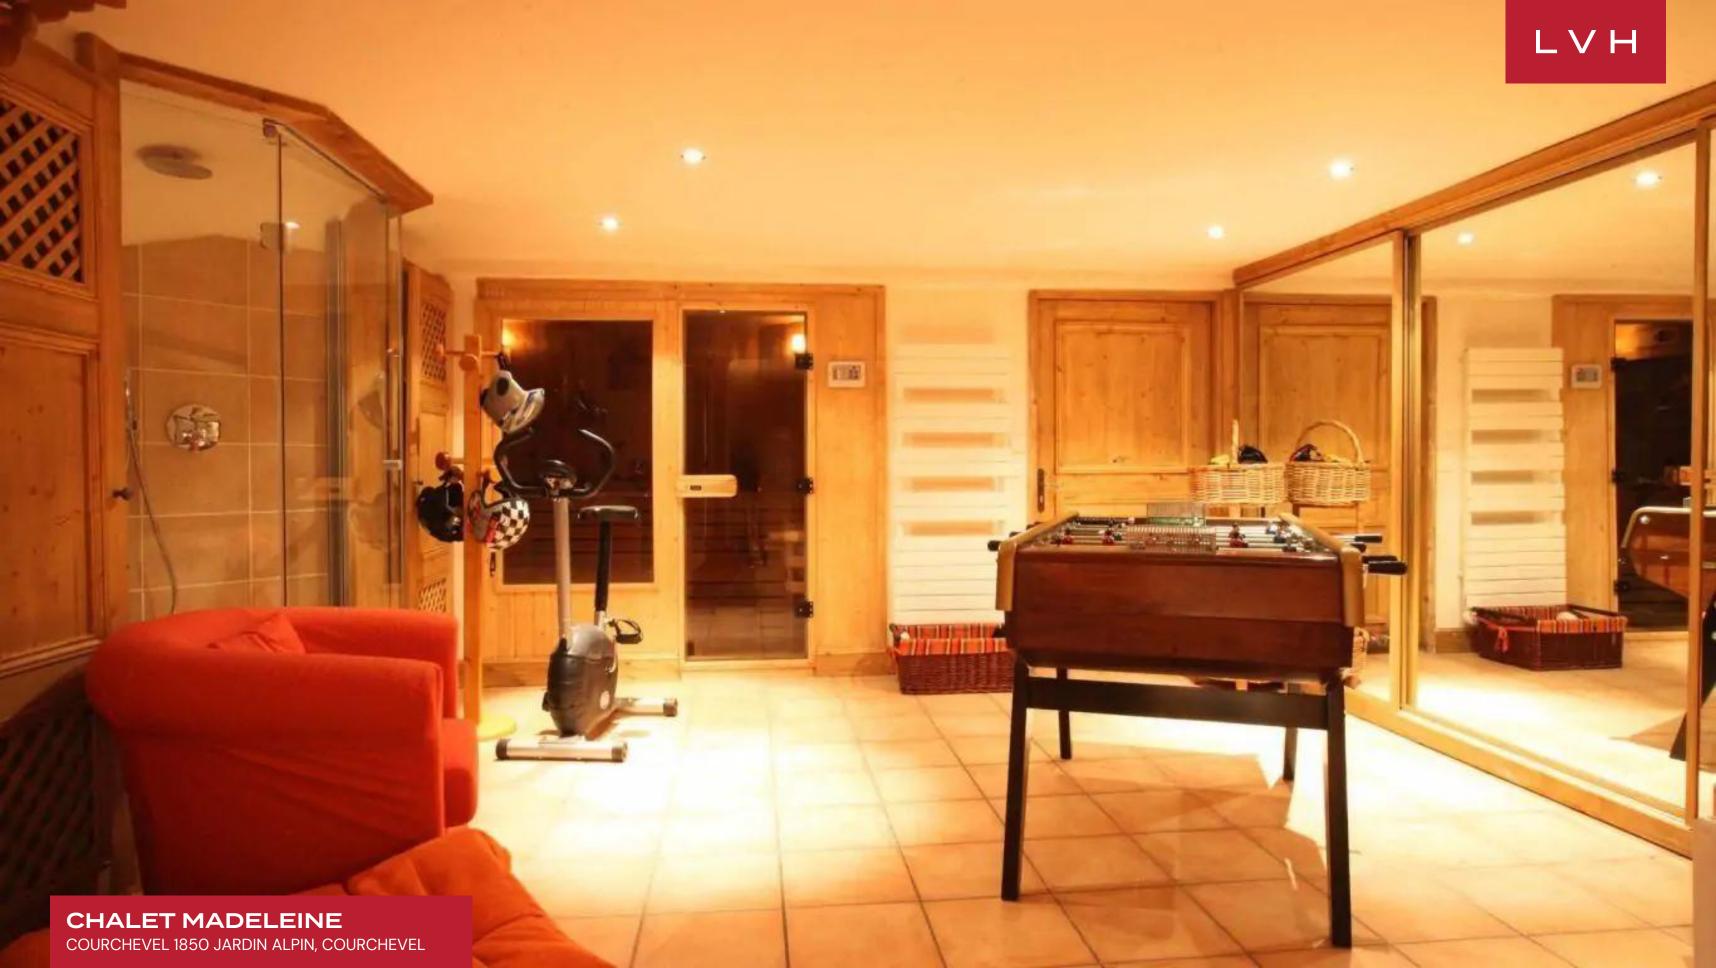

#### INTERIOR

- Bar
- Cable, Satellite or Smart TV
- Dining Area
- Fireplace
- Hammam
- Laundry
- Private Elevator
- Sauna
- Ski Room
- Walk-In Closet