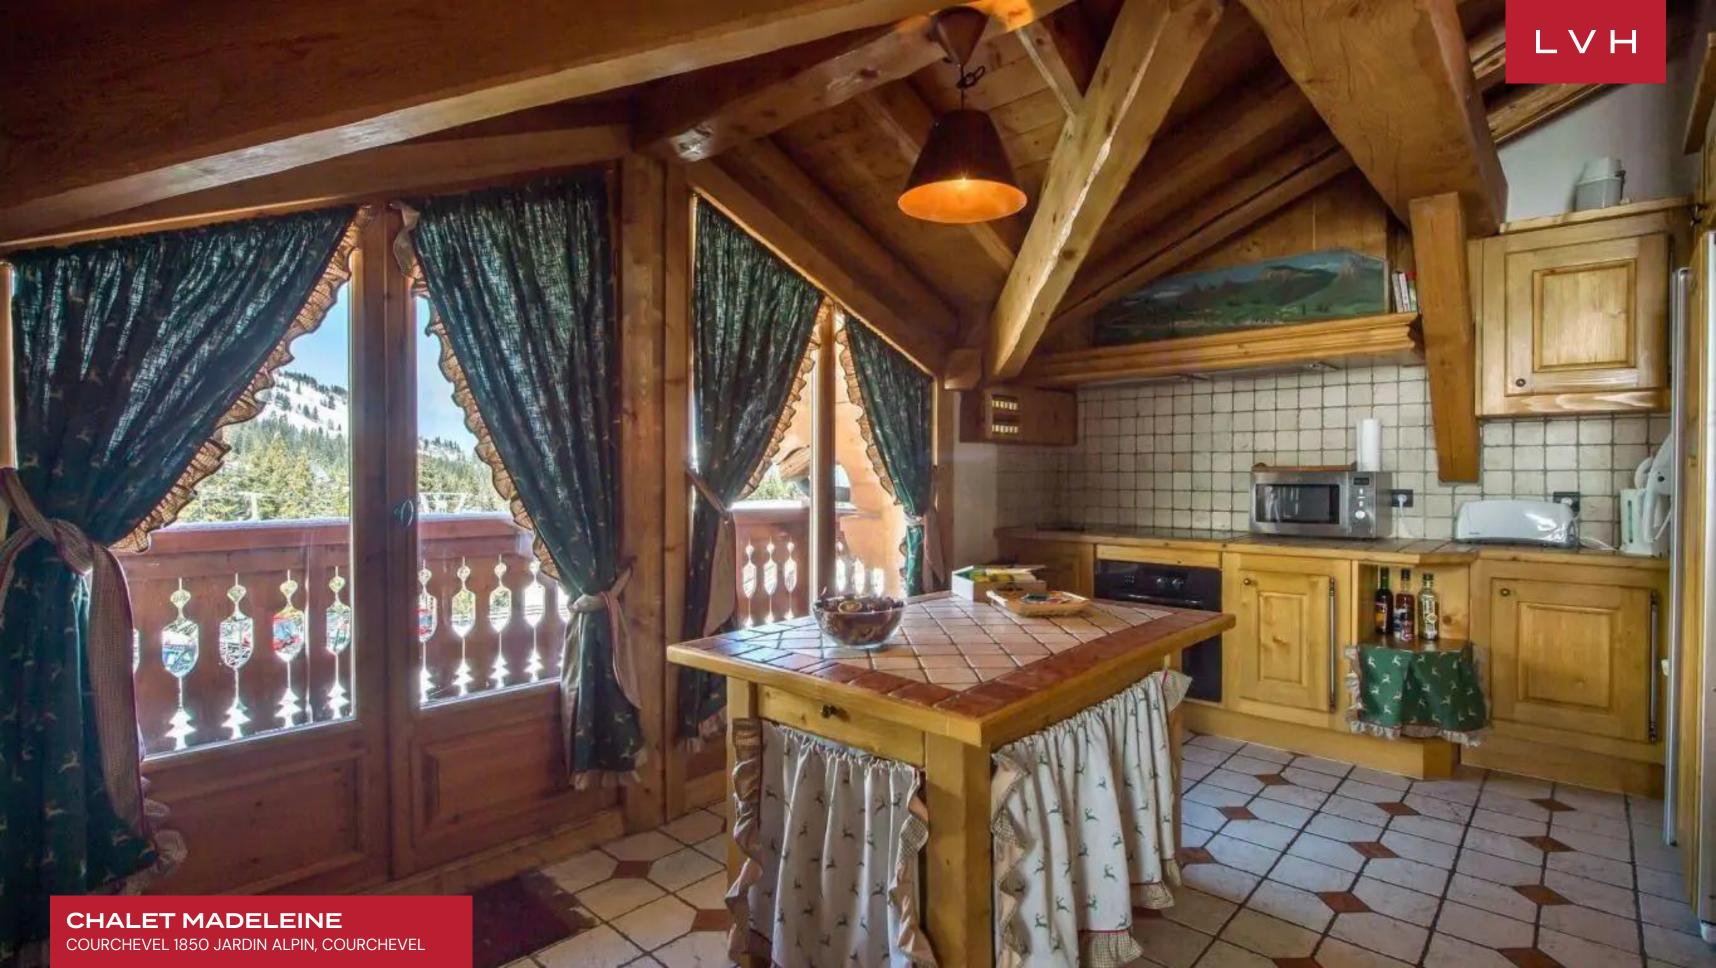

Interiors are crowned by an enchanting upper-floor great room brimming with mountain romanticism. Cozy vaulted dimensions are enhanced with buxom reclaimed timbers, a dynamic network of exposed beams, log pillars, trusses, and shiplap accents, shrouding guests in the warm embrace of blonde wood grains. An iconic ski lodge ambiance is supported with gorgeous folkloric flourishes evoking old-world nostalgia. A commanding traditional fireplace offers the ultimate venue for the post-ski congregation and intimate moments with loved ones, perched on the ruby red built-in banquette interspersed with the intimate glow of deer skin lamp shades. Revel in the comforts of a hot beverage with the soothing crackle of the fireplace as hearty aromas waft through the space from the lovely provincial-style kitchen. Chalet Madeleine captures the ambiance of an old-world Alpine ski lodge, curating an incomparable experience for family getaways. This revered luxury vacation rental presents four fantastic luxury bedrooms, exceptionally configured between the first and second floors.