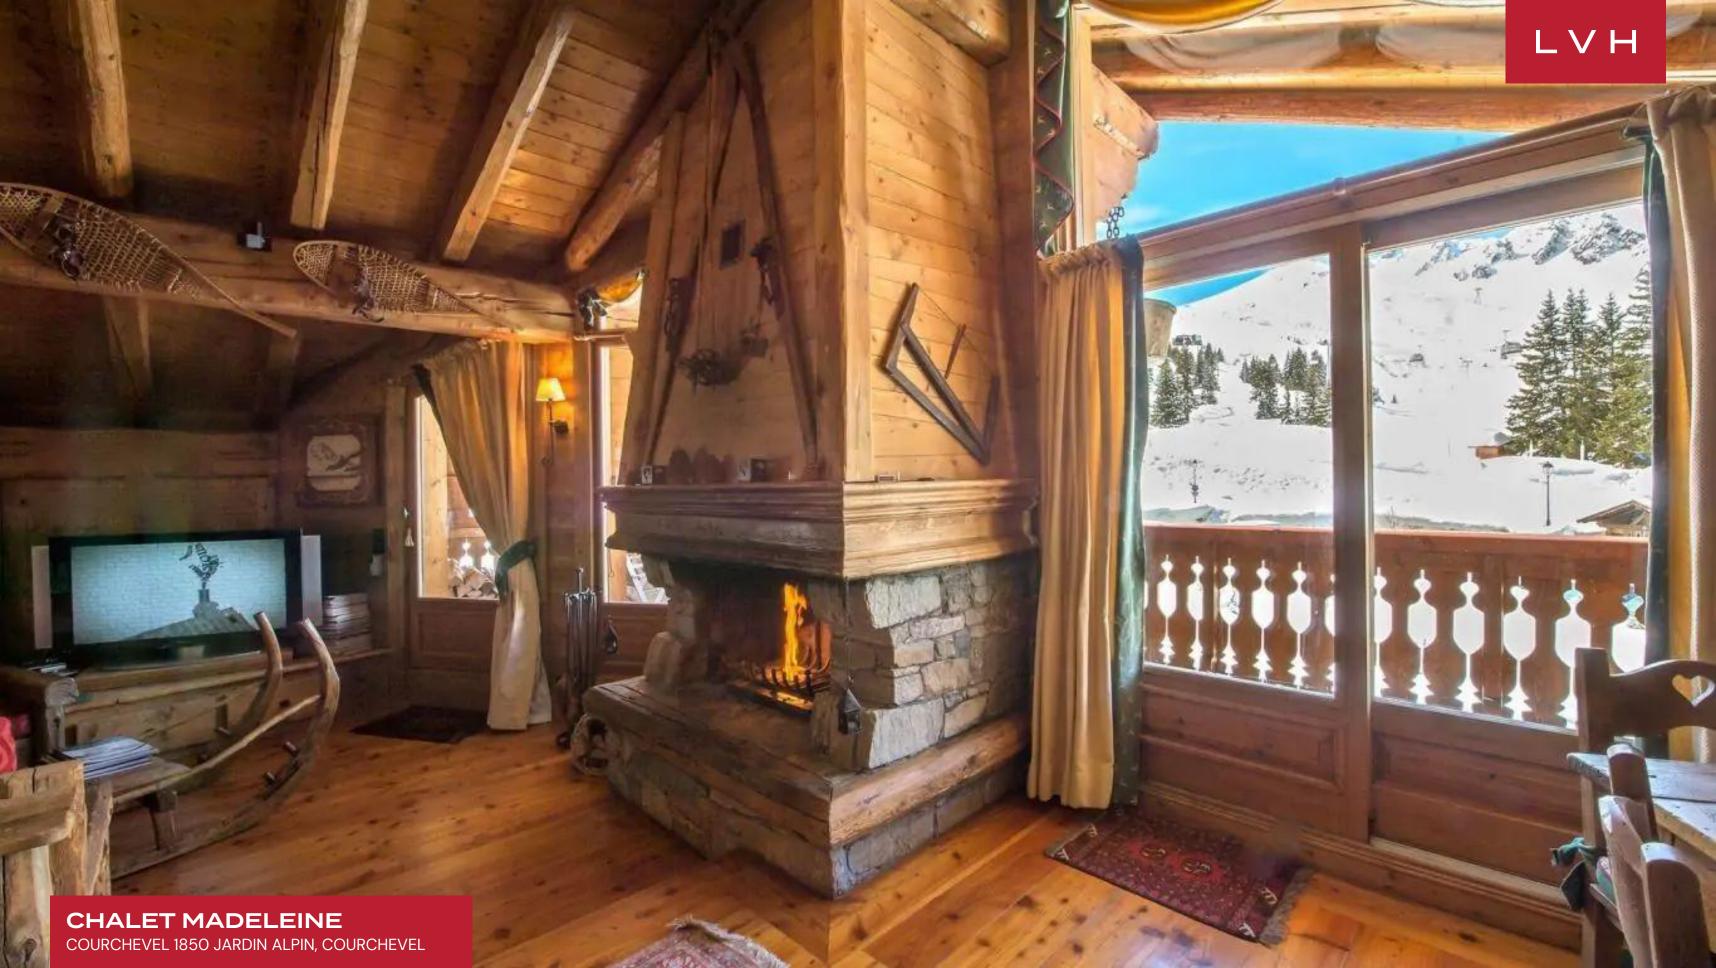

Interiors are crowned by an enchanting upper-floor great room brimming with mountain romanticism. Cozy vaulted dimensions are enhanced with buxom reclaimed timbers, a dynamic network of exposed beams, log pillars, trusses, and shiplap accents, shrouding guests in the warm embrace of blonde wood grains. An iconic ski lodge ambiance is supported with gorgeous folkloric flourishes evoking old-world nostalgia. A commanding traditional fireplace offers the ultimate venue for the post-ski congregation and intimate moments with loved ones, perched on the ruby red built-in banquette interspersed with the intimate glow of deer skin lamp shades. Revel in the comforts of a hot beverage with the soothing crackle of the fireplace as hearty aromas waft through the space from the lovely provincial-style kitchen. Chalet Madeleine captures the ambiance of an old-world Alpine ski lodge, curating an incomparable experience for family getaways. This revered luxury vacation rental presents four fantastic luxury bedrooms, exceptionally configured between the first and second floors.