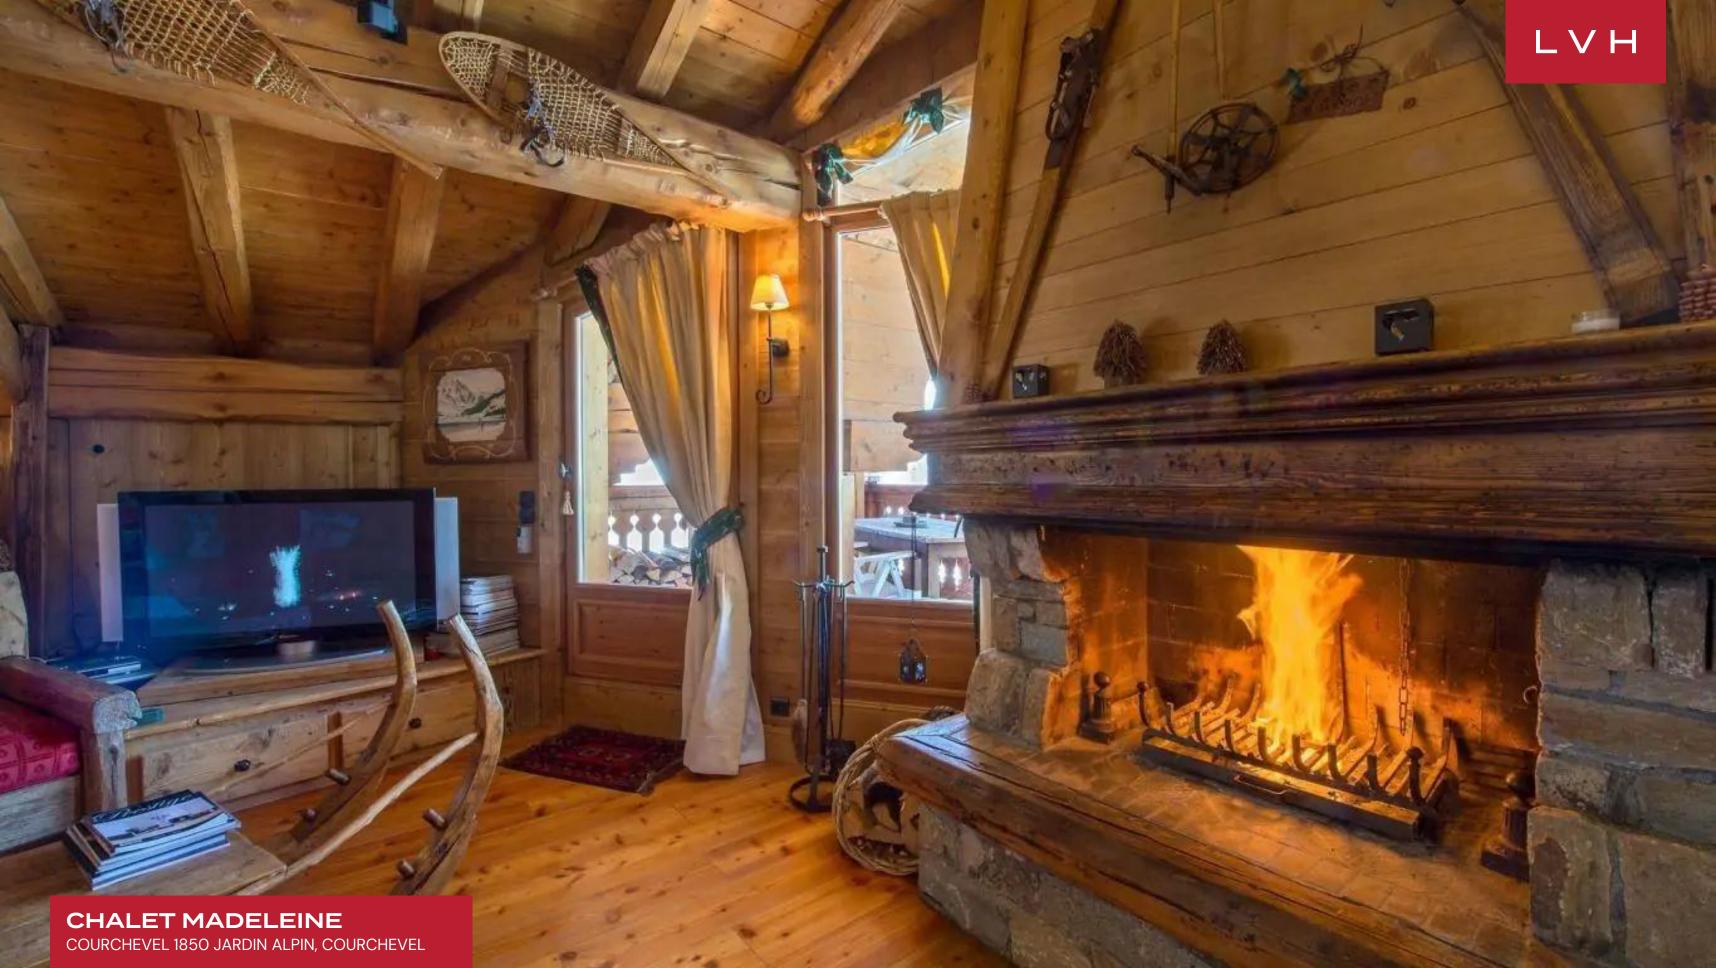

Interiors are crowned by an enchanting upper-floor great room brimming with mountain romanticism. Cozy vaulted dimensions are enhanced with buxom reclaimed timbers, a dynamic network of exposed beams, log pillars, trusses, and shiplap accents, shrouding guests in the warm embrace of blonde wood grains. An iconic ski lodge ambiance is supported with gorgeous folkloric flourishes evoking old-world nostalgia. A commanding traditional fireplace offers the ultimate venue for the post-ski congregation and intimate moments with loved ones, perched on the ruby red built-in banquette interspersed with the intimate glow of deer skin lamp shades. Revel in the comforts of a hot beverage with the soothing crackle of the fireplace as hearty aromas waft through the space from the lovely provincial-style kitchen. Chalet Madeleine captures the ambiance of an old-world Alpine ski lodge, curating an incomparable experience for family getaways. This revered luxury vacation rental presents four fantastic luxury bedrooms, exceptionally configured between the first and second floors.