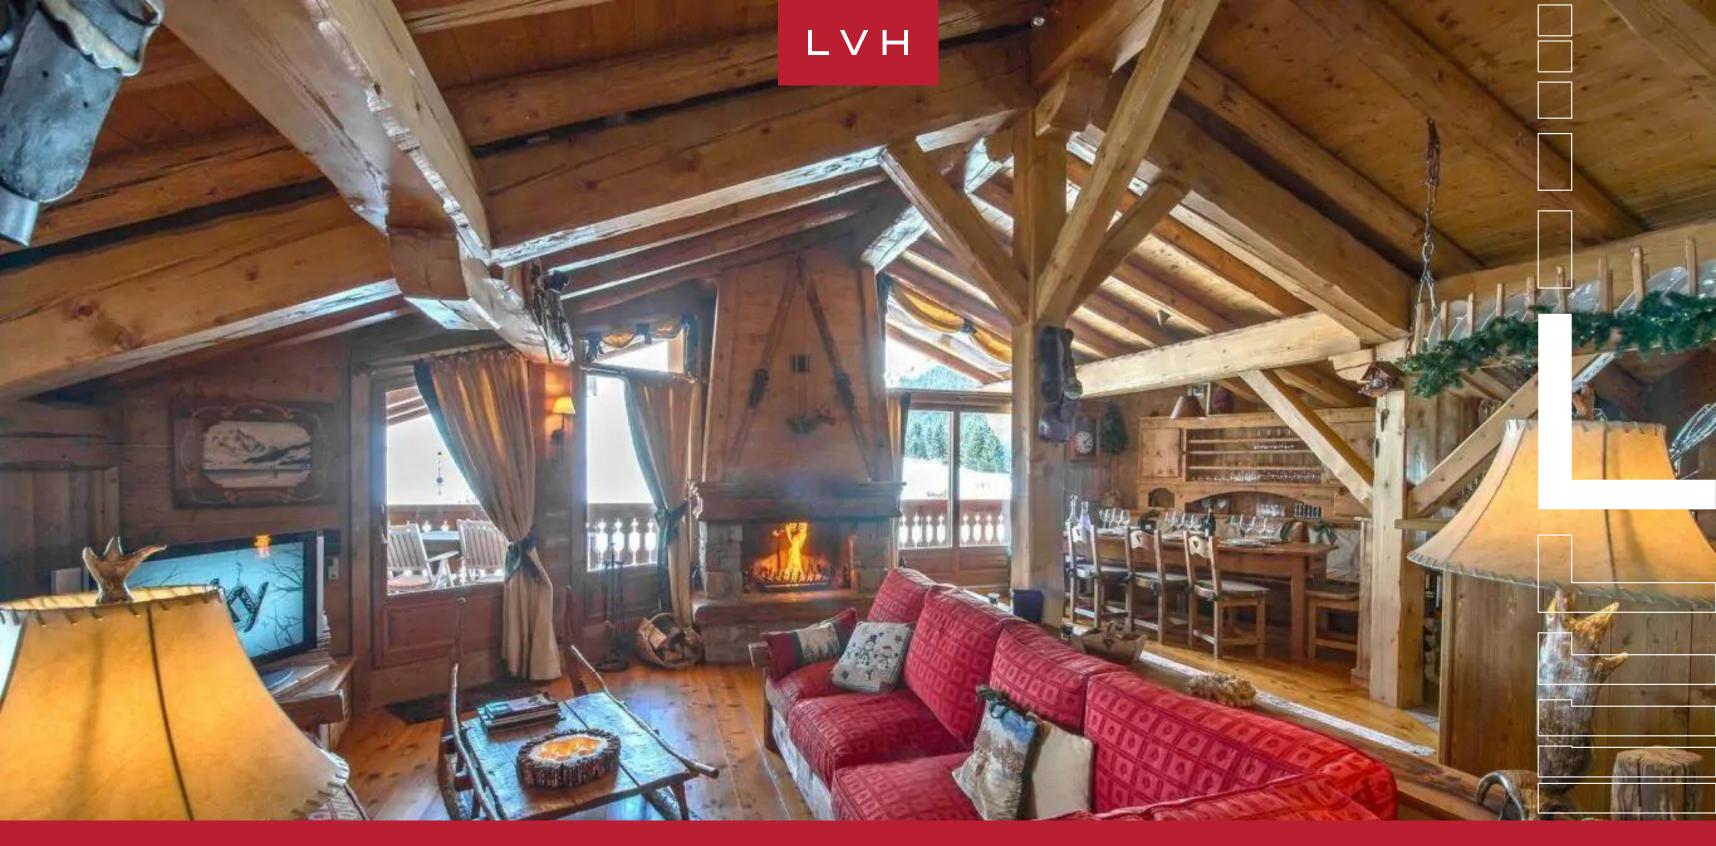

### CHALET MADELEINE

COURCHEVEL 1850 JARDIN ALPIN, COURCHEVEL

Chalet Madeleine is an enchanting luxury residence set within the beautiful Jardin Alpin area of Courchevel 1850. Just moments from the piste at Bellecote, this fantastic vacation Chalet features multiple floors of shared and private living spaces, offering total immersion into the splendor of the French Alps.

Interiors are crowned by an enchanting upper-floor great room brimming with mountain romanticism. Cozy vaulted dimensions are enhanced with buxom reclaimed timbers, a dynamic network of exposed beams, log pillars, trusses, and shiplap accents, shrouding guests in the warm embrace of blonde wood grains. An iconic ski lodge ambiance is supported with gorgeous folkloric flourishes evoking old-world nostalgia. A commanding traditional fireplace offers the ultimate venue for the post-ski congregation and intimate moments with loved ones, perched on the ruby red built-in banquette interspersed with the intimate glow of deer skin lamp shades. Revel in the comforts of a hot beverage with the soothing crackle of the fireplace as hearty aromas waft through the space from the lovely provincial-style kitchen. Chalet Madeleine captures the ambiance of an old-world Alpine ski lodge, curating an incomparable experience for family getaways. This revered luxury vacation rental presents four fantastic luxury bedrooms, exceptionally configured between the first and second floors.