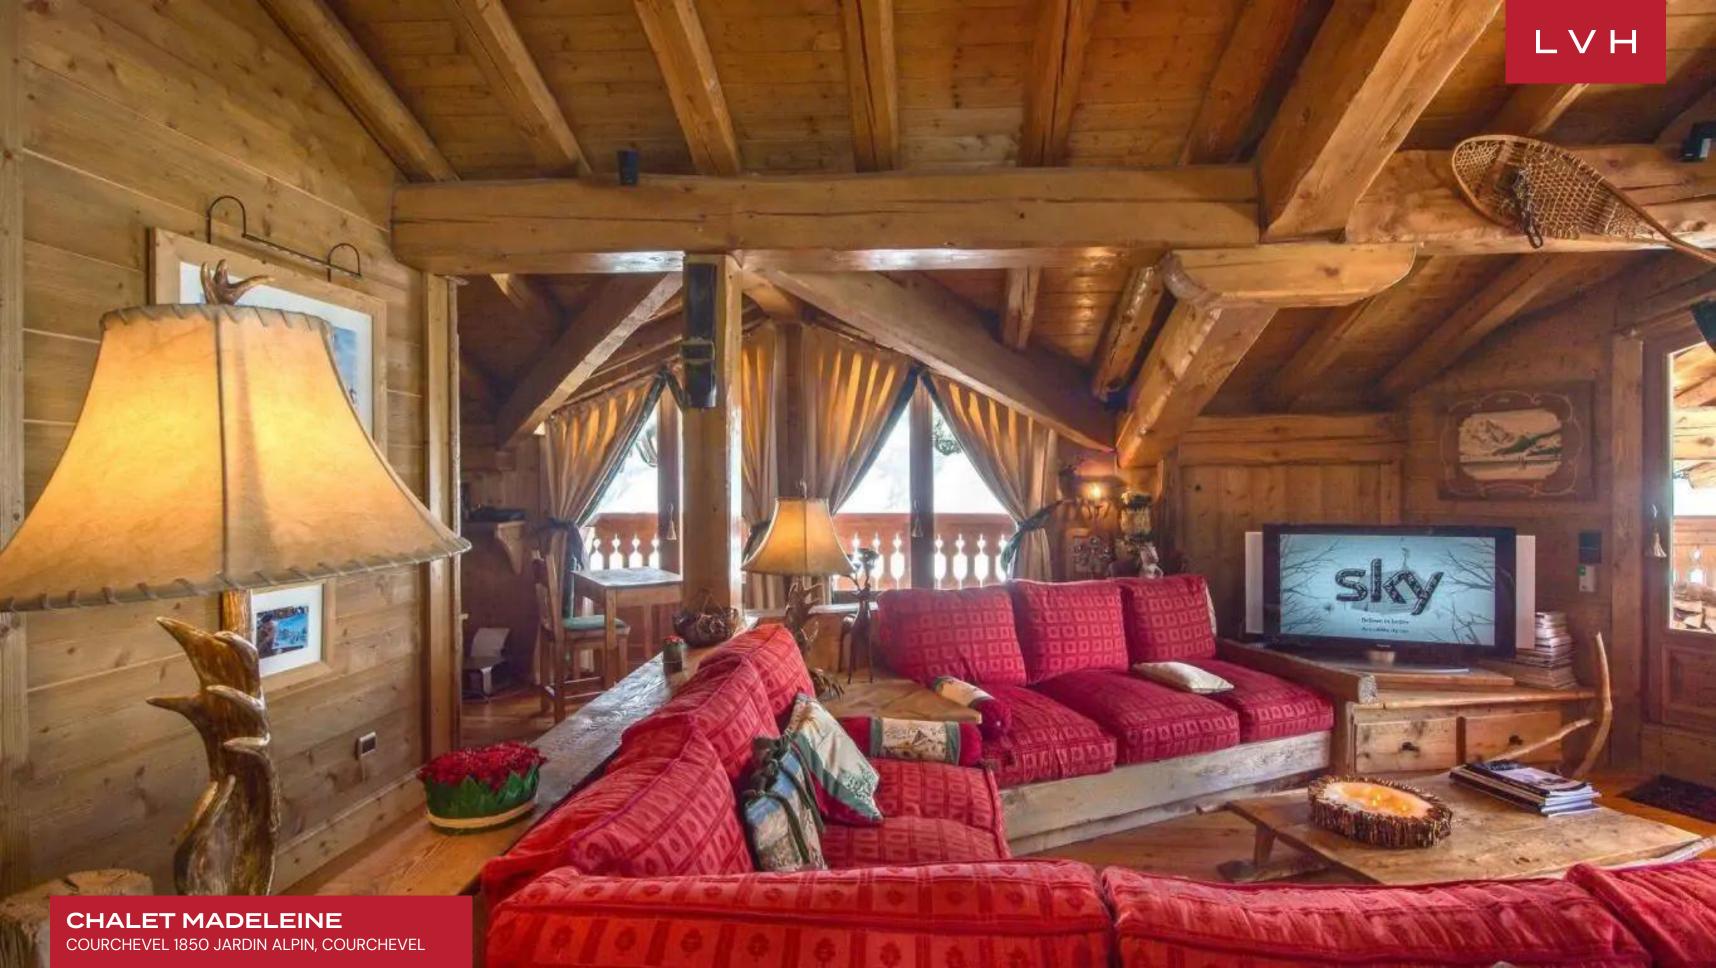

### CHALET MADELEINE

COURCHEVEL 1850 JARDIN ALPIN, COURCHEVEL

Chalet Madeleine is an enchanting luxury residence set within the beautiful Jardin Alpin area of Courchevel 1850. Just moments from the piste at Bellecote, this fantastic vacation Chalet features multiple floors of shared and private living spaces, offering total immersion into the splendor of the French Alps.

Interiors are crowned by an enchanting upper-floor great room brimming with mountain romanticism. Cozy vaulted dimensions are enhanced with buxom reclaimed timbers, a dynamic network of exposed beams, log pillars, trusses, and shiplap accents, shrouding guests in the warm embrace of blonde wood grains. An iconic ski lodge ambiance is supported with gorgeous folkloric flourishes evoking old-world nostalgia. A commanding traditional fireplace offers the ultimate venue for the post-ski congregation and intimate moments with loved ones, perched on the ruby red built-in banquette interspersed with the intimate glow of deer skin lamp shades. Revel in the comforts of a hot beverage with the soothing crackle of the fireplace as hearty aromas waft through the space from the lovely provincial-style kitchen. Chalet Madeleine captures the ambiance of an old-world Alpine ski lodge, curating an incomparable experience for family getaways. This revered luxury vacation rental presents four fantastic luxury bedrooms, exceptionally configured between the first and second floors.