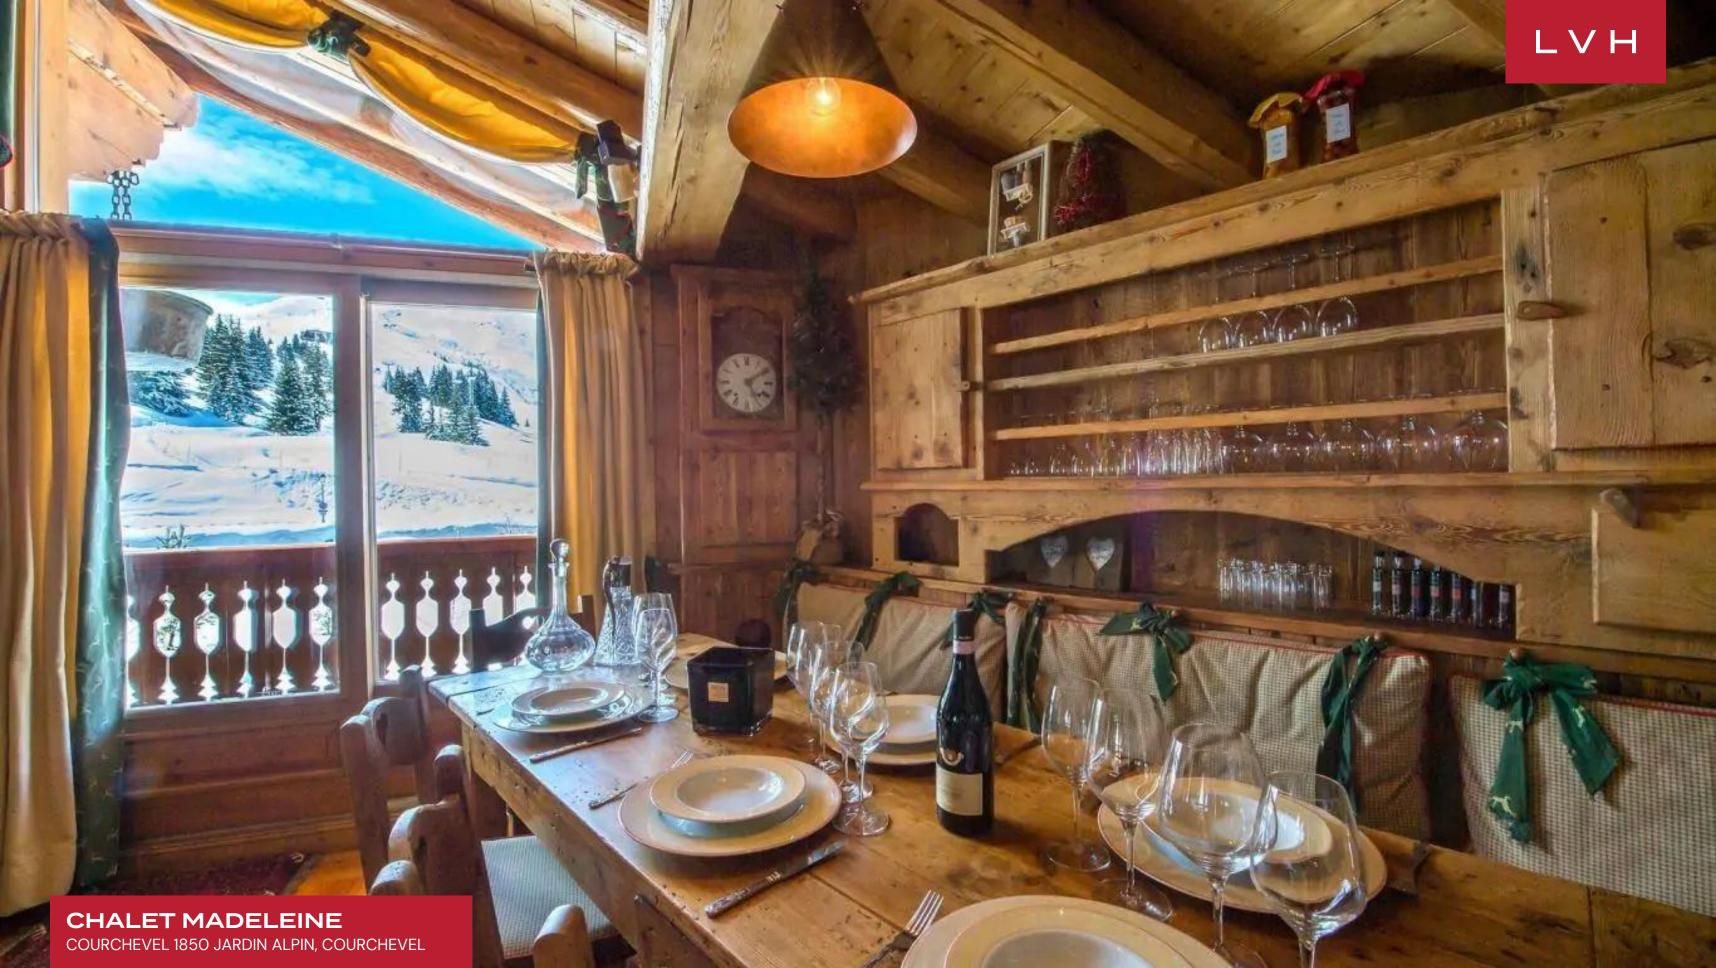

### CHALET MADELEINE

COURCHEVEL 1850 JARDIN ALPIN, COURCHEVEL

Chalet Madeleine is an enchanting luxury residence set within the beautiful Jardin Alpin area of Courchevel 1850. Just moments from the piste at Bellecote, this fantastic vacation Chalet features multiple floors of shared and private living spaces, offering total immersion into the splendor of the French Alps.

Interiors are crowned by an enchanting upper-floor great room brimming with mountain romanticism. Cozy vaulted dimensions are enhanced with buxom reclaimed timbers, a dynamic network of exposed beams, log pillars, trusses, and shiplap accents, shrouding guests in the warm embrace of blonde wood grains. An iconic ski lodge ambiance is supported with gorgeous folkloric flourishes evoking old-world nostalgia. A commanding traditional fireplace offers the ultimate venue for the post-ski congregation and intimate moments with loved ones, perched on the ruby red built-in banquette interspersed with the intimate glow of deer skin lamp shades. Revel in the comforts of a hot beverage with the soothing crackle of the fireplace as hearty aromas waft through the space from the lovely provincial-style kitchen. Chalet Madeleine captures the ambiance of an old-world Alpine ski lodge, curating an incomparable experience for family getaways. This revered luxury vacation rental presents four fantastic luxury bedrooms, exceptionally configured between the first and second floors.