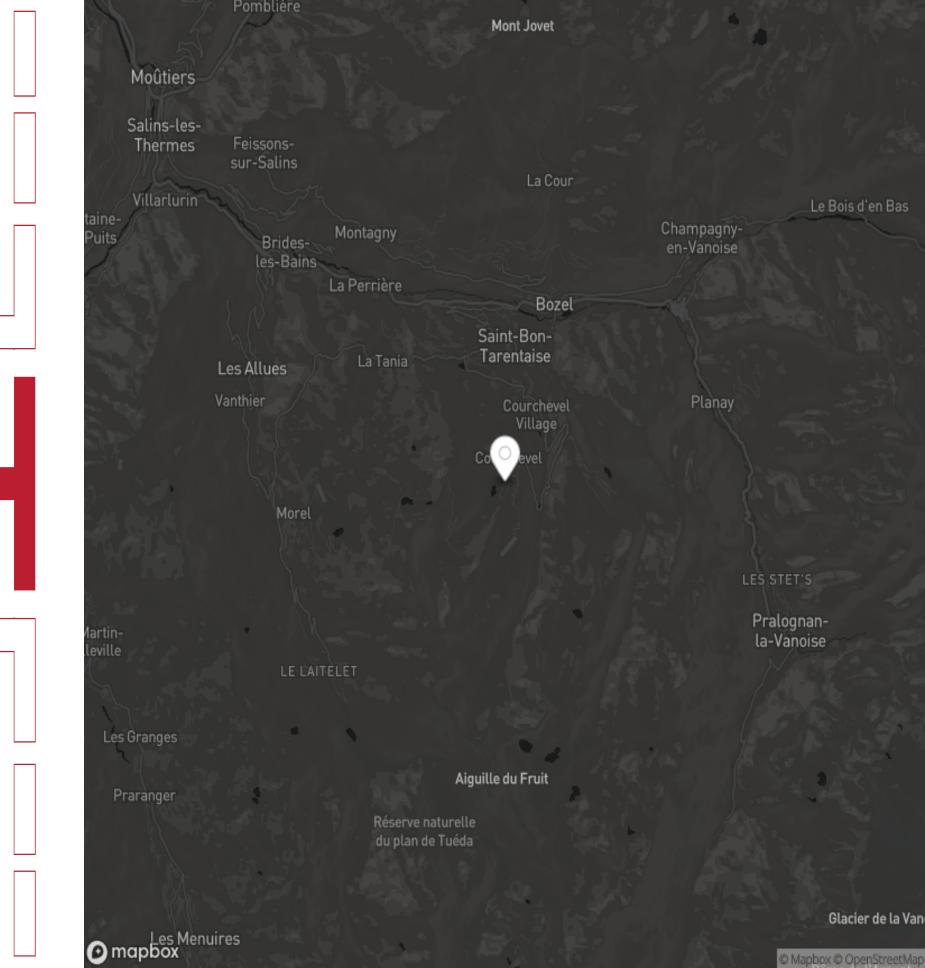

## COURCHEVEL

**COURCHEVEL 1850 JARDIN ALPIN** 

Courchevel is best known as the ski resort town to see and to be seen, attracting an upscale crowd of socialites and royalty. With one of the highest concentrations of Michelin-starred restaurants, Courchevel is not only a favorite destination for seasoned skiers but a magnet for food connoisseurs with a taste for haute cuisine. Alps, this all-season destination dazzles far and wide. An excellent selection of aprésski bars offers everything from dancing in ski boots to enjoying a glass of wine or cocktails in a cozy bar by an open fire. A fashionista's haven, Courchevel's streets are lined with designer boutiques and shops in a catwalk display that will have guests swooshing down the slopes in style. This quaint village setting delivers plenty of surprises with a diverse itinerary of experiences.