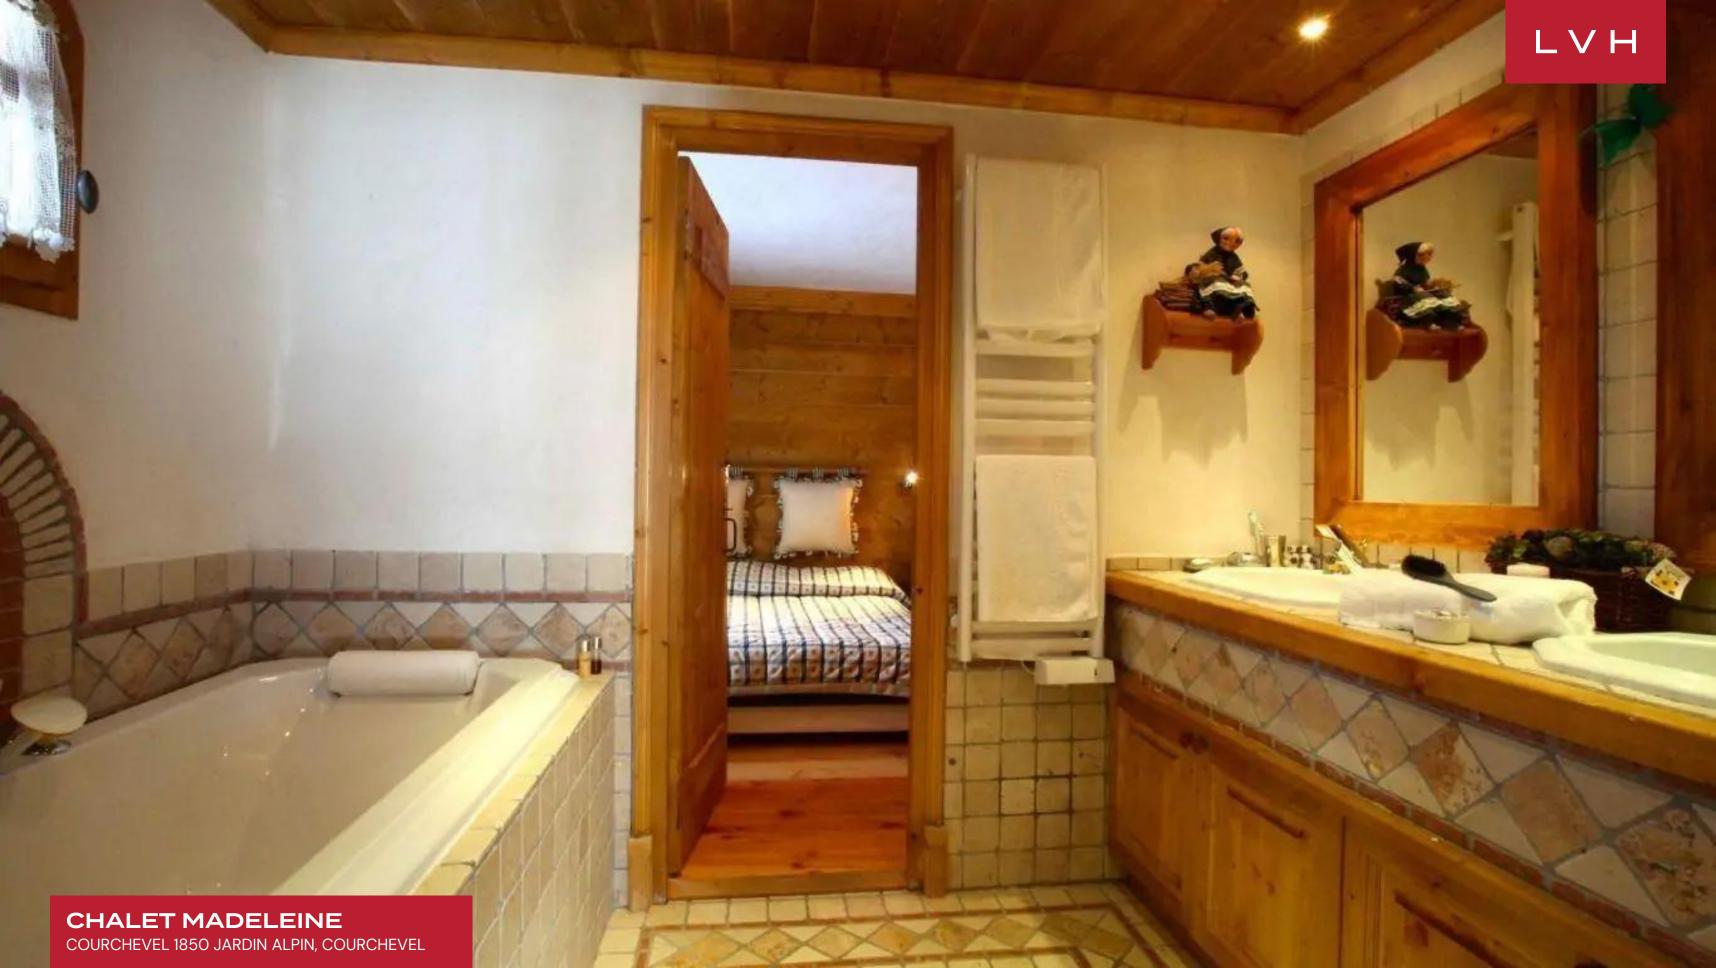

#### INTERIOR

- Bar
- Cable, Satellite or Smart TV
- Dining Area
- Fireplace
- Hammam
- Laundry
- Private Elevator
- Sauna
- Ski Room
- Walk-In Closet