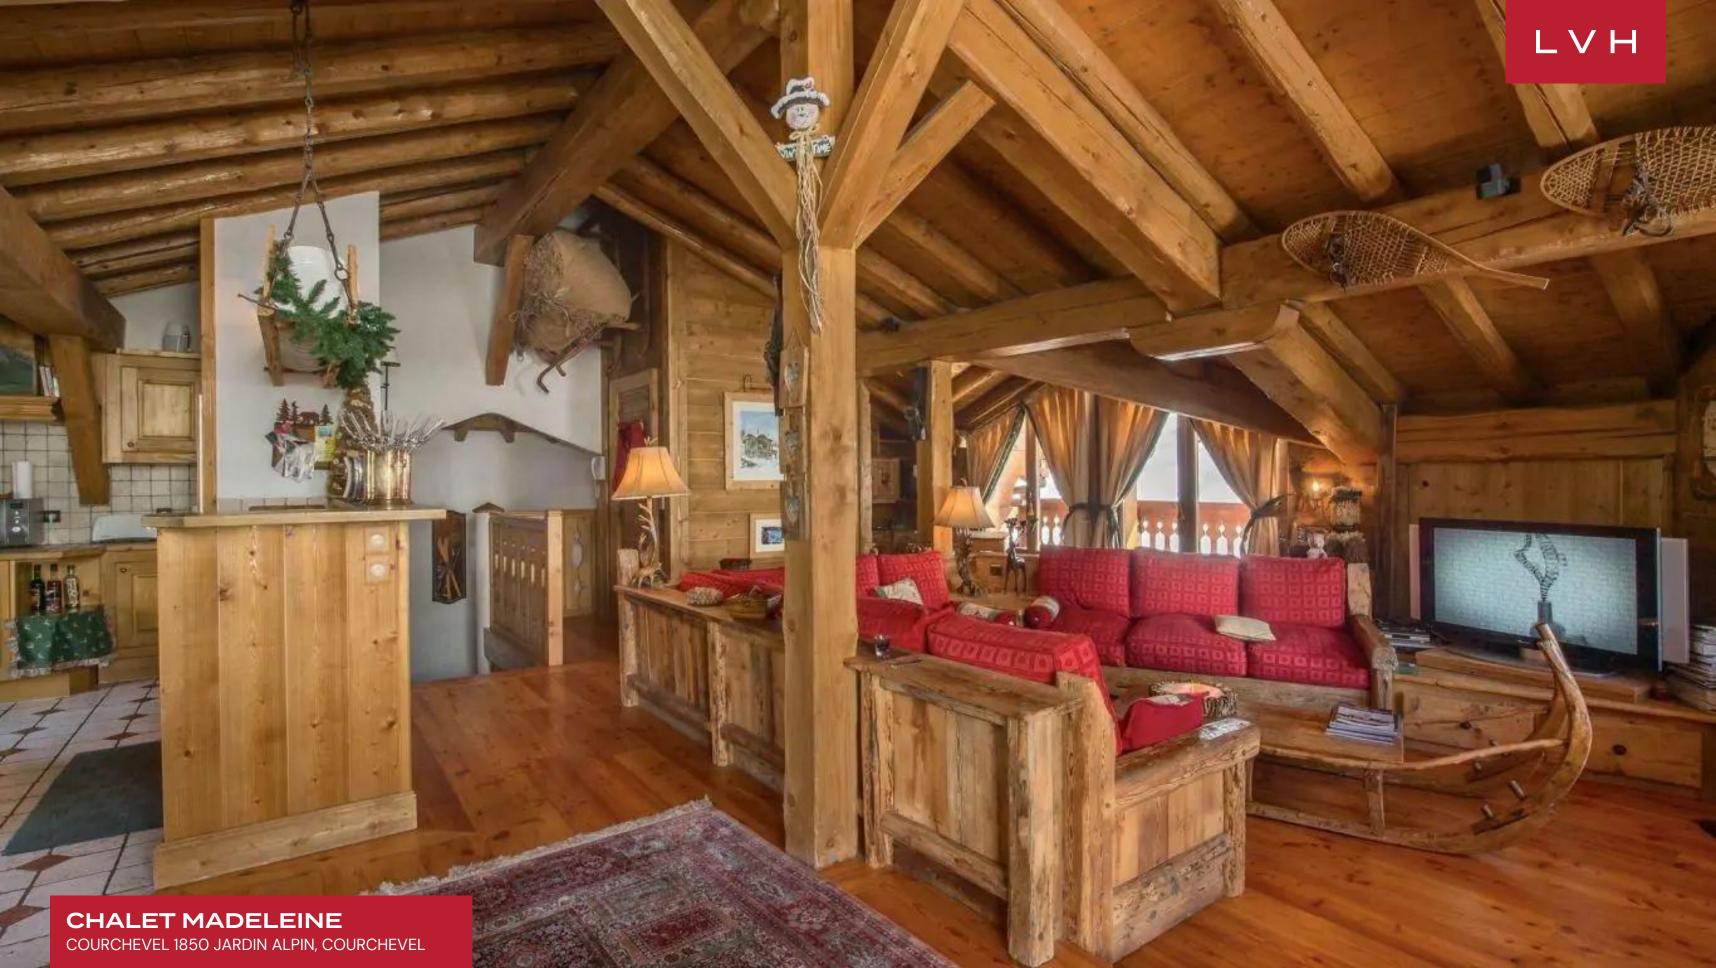

### CHALET MADELEINE

COURCHEVEL 1850 JARDIN ALPIN, COURCHEVEL

Chalet Madeleine is an enchanting luxury residence set within the beautiful Jardin Alpin area of Courchevel 1850. Just moments from the piste at Bellecote, this fantastic vacation Chalet features multiple floors of shared and private living spaces, offering total immersion into the splendor of the French Alps.

Interiors are crowned by an enchanting upper-floor great room brimming with mountain romanticism. Cozy vaulted dimensions are enhanced with buxom reclaimed timbers, a dynamic network of exposed beams, log pillars, trusses, and shiplap accents, shrouding guests in the warm embrace of blonde wood grains. An iconic ski lodge ambiance is supported with gorgeous folkloric flourishes evoking old-world nostalgia. A commanding traditional fireplace offers the ultimate venue for the post-ski congregation and intimate moments with loved ones, perched on the ruby red built-in banquette interspersed with the intimate glow of deer skin lamp shades. Revel in the comforts of a hot beverage with the soothing crackle of the fireplace as hearty aromas waft through the space from the lovely provincial-style kitchen. Chalet Madeleine captures the ambiance of an old-world Alpine ski lodge, curating an incomparable experience for family getaways. This revered luxury vacation rental presents four fantastic luxury bedrooms, exceptionally configured between the first and second floors.