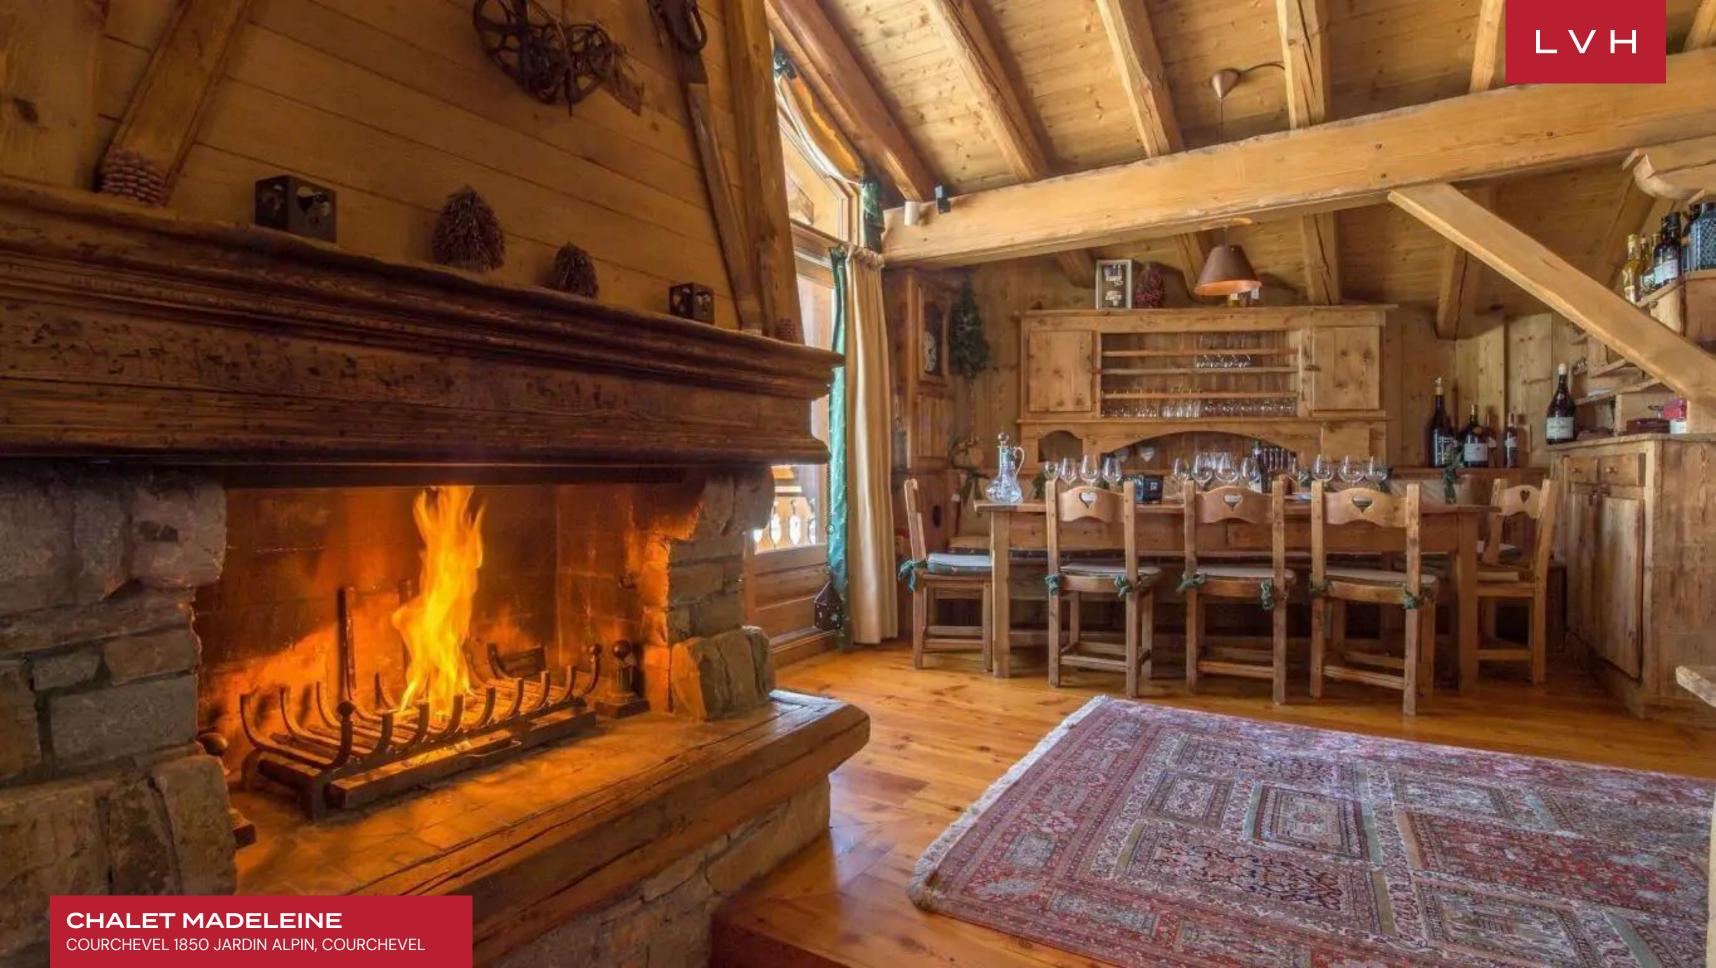

Interiors are crowned by an enchanting upper-floor great room brimming with mountain romanticism. Cozy vaulted dimensions are enhanced with buxom reclaimed timbers, a dynamic network of exposed beams, log pillars, trusses, and shiplap accents, shrouding guests in the warm embrace of blonde wood grains. An iconic ski lodge ambiance is supported with gorgeous folkloric flourishes evoking old-world nostalgia. A commanding traditional fireplace offers the ultimate venue for the post-ski congregation and intimate moments with loved ones, perched on the ruby red built-in banquette interspersed with the intimate glow of deer skin lamp shades. Revel in the comforts of a hot beverage with the soothing crackle of the fireplace as hearty aromas waft through the space from the lovely provincial-style kitchen. Chalet Madeleine captures the ambiance of an old-world Alpine ski lodge, curating an incomparable experience for family getaways. This revered luxury vacation rental presents four fantastic luxury bedrooms, exceptionally configured between the first and second floors.