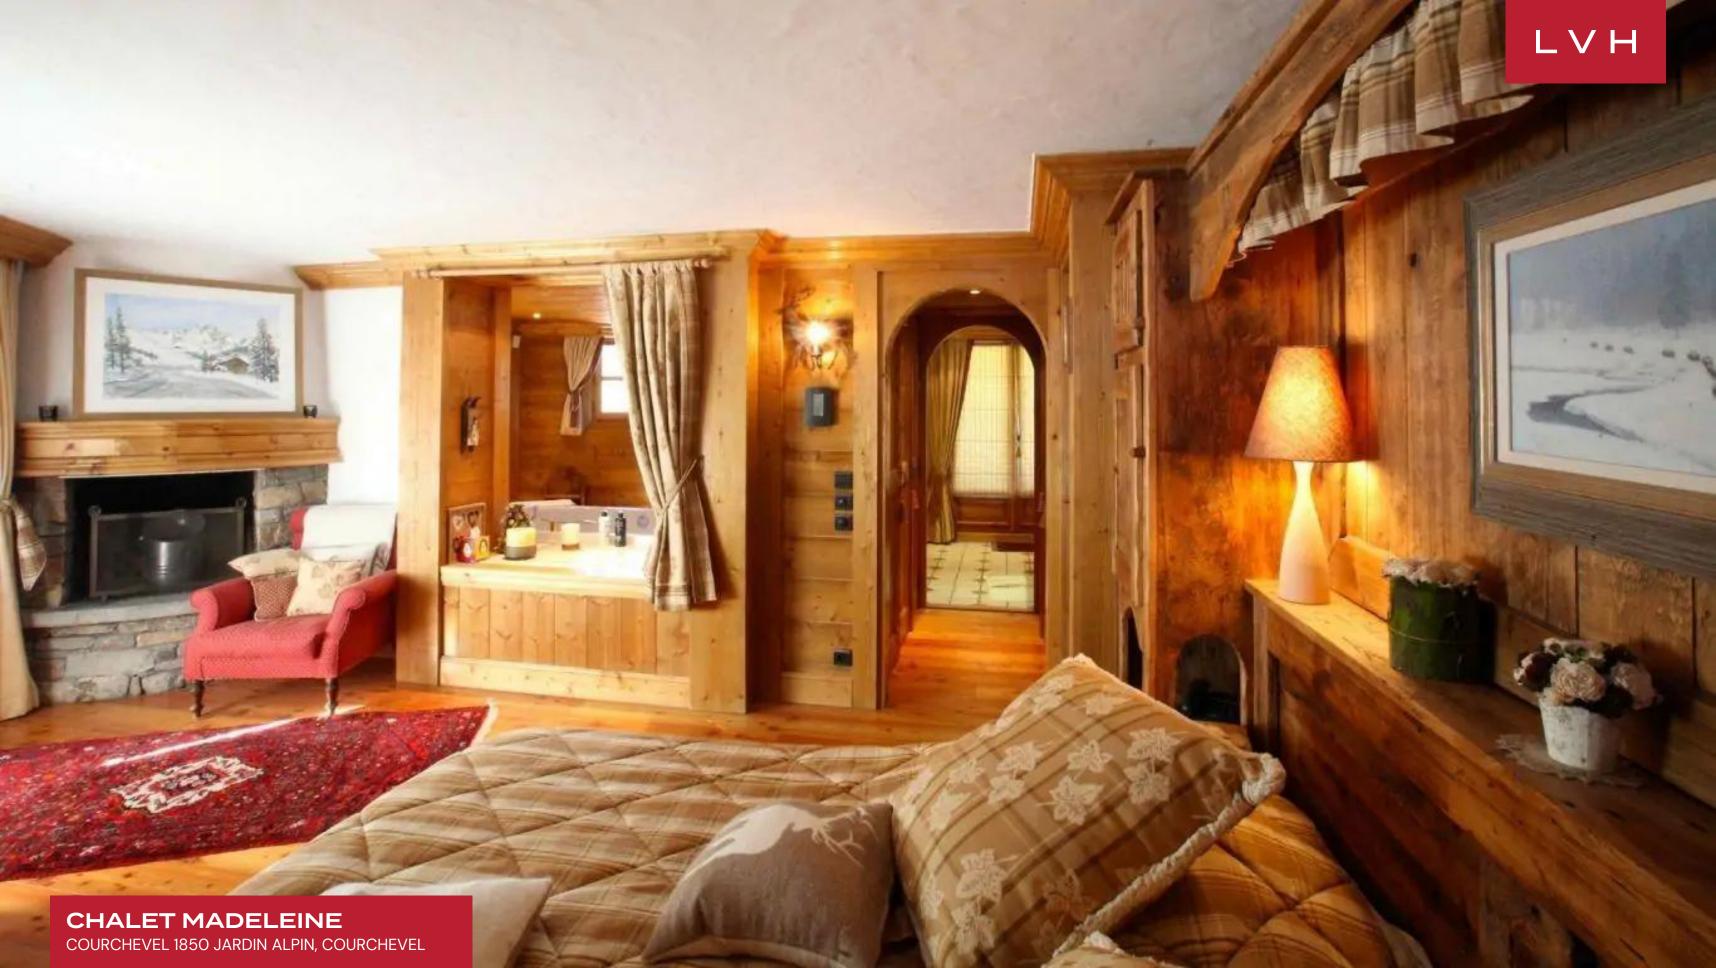

Interiors are crowned by an enchanting upper-floor great room brimming with mountain romanticism. Cozy vaulted dimensions are enhanced with buxom reclaimed timbers, a dynamic network of exposed beams, log pillars, trusses, and shiplap accents, shrouding guests in the warm embrace of blonde wood grains. An iconic ski lodge ambiance is supported with gorgeous folkloric flourishes evoking old-world nostalgia. A commanding traditional fireplace offers the ultimate venue for the post-ski congregation and intimate moments with loved ones, perched on the ruby red built-in banquette interspersed with the intimate glow of deer skin lamp shades. Revel in the comforts of a hot beverage with the soothing crackle of the fireplace as hearty aromas waft through the space from the lovely provincial-style kitchen. Chalet Madeleine captures the ambiance of an old-world Alpine ski lodge, curating an incomparable experience for family getaways. This revered luxury vacation rental presents four fantastic luxury bedrooms, exceptionally configured between the first and second floors.