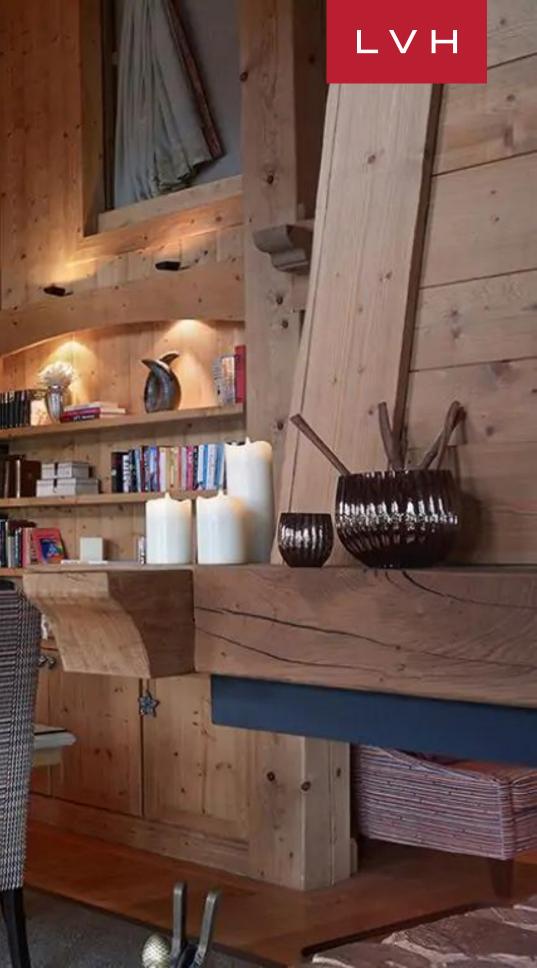

Wondrous interiors present a delightful fusion of lodge rusticism and high culture refinement. A spellbinding atrium great room dazzles with grandiose stature, an intricate network of exposed beams and trusses sculpting dramatic sloped and vaulted accents. Embraced by echelons of French windows and clerestory accents, the Chalet's mammoth size is tempered with natural light and airiness, illuminating a galaxy of warm timber grains. A gorgeous four-sided fireplace defies gravity, perfectly delineating the open flow of the great room between a cozy living area and the stately formal dining area. Taxidermied accents and deer antler chandeliers ground the home in the glory of the Alpine wilderness, while gradients of violet, mauve, and light purple textiles curate a familiar and comfortable internal ambiance with snowed-in coziness to spare. Five delightful bedrooms accommodate twelve guests in total comfort, discretion, and luxury. Exceptional amenities include extensive wellness facilities, including a gym, massage room, and sauna, beckoning an invigorating pre and apres ski routine.