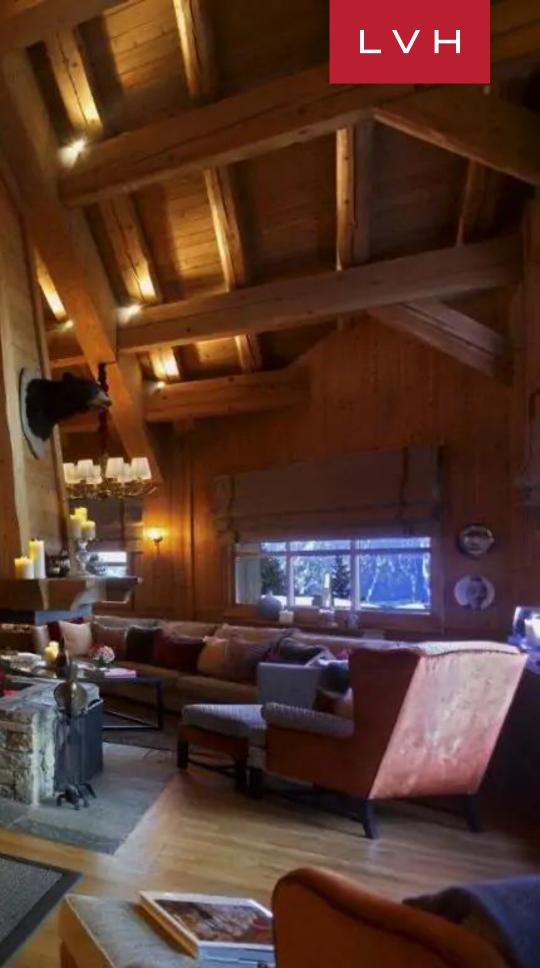

Wondrous interiors present a delightful fusion of lodge rusticism and high culture refinement. A spellbinding atrium great room dazzles with grandiose stature, an intricate network of exposed beams and trusses sculpting dramatic sloped and vaulted accents. Embraced by echelons of French windows and clerestory accents, the Chalet's mammoth size is tempered with natural light and airiness, illuminating a galaxy of warm timber grains. A gorgeous four-sided fireplace defies gravity, perfectly delineating the open flow of the great room between a cozy living area and the stately formal dining area. Taxidermied accents and deer antler chandeliers ground the home in the glory of the Alpine wilderness, while gradients of violet, mauve, and light purple textiles curate a familiar and comfortable internal ambiance with snowed-in coziness to spare. Five delightful bedrooms accommodate twelve guests in total comfort, discretion, and luxury. Exceptional amenities include extensive wellness facilities, including a gym, massage room, and sauna, beckoning an invigorating pre and apres ski routine.