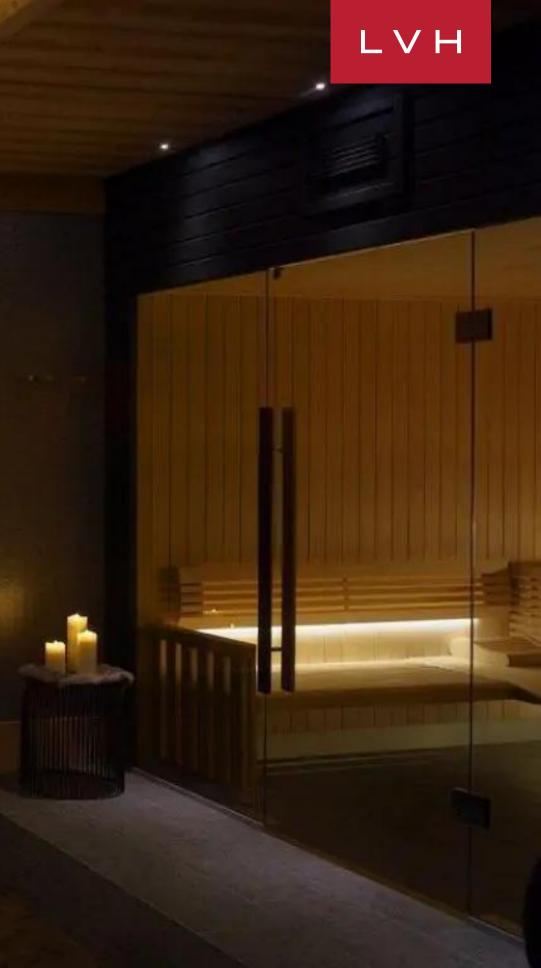

Wondrous interiors present a delightful fusion of lodge rusticism and high culture refinement. A spellbinding atrium great room dazzles with grandiose stature, an intricate network of exposed beams and trusses sculpting dramatic sloped and vaulted accents. Embraced by echelons of French windows and clerestory accents, the Chalet's mammoth size is tempered with natural light and airiness, illuminating a galaxy of warm timber grains. A gorgeous four-sided fireplace defies gravity, perfectly delineating the open flow of the great room between a cozy living area and the stately formal dining area. Taxidermied accents and deer antler chandeliers ground the home in the glory of the Alpine wilderness, while gradients of violet, mauve, and light purple textiles curate a familiar and comfortable internal ambiance with snowed-in coziness to spare. Five delightful bedrooms accommodate twelve guests in total comfort, discretion, and luxury. Exceptional amenities include extensive wellness facilities, including a gym, massage room, and sauna, beckoning an invigorating pre and apres ski routine.

## INTERIOR

- Cable, Satellite or Smart TV
- Dining Room
- Fireplace
- Gym
- Laundry
- Massage Room
- Private Elevator
- Sauna
- Ski Room
- Spa Lounge
- Staff Quarters