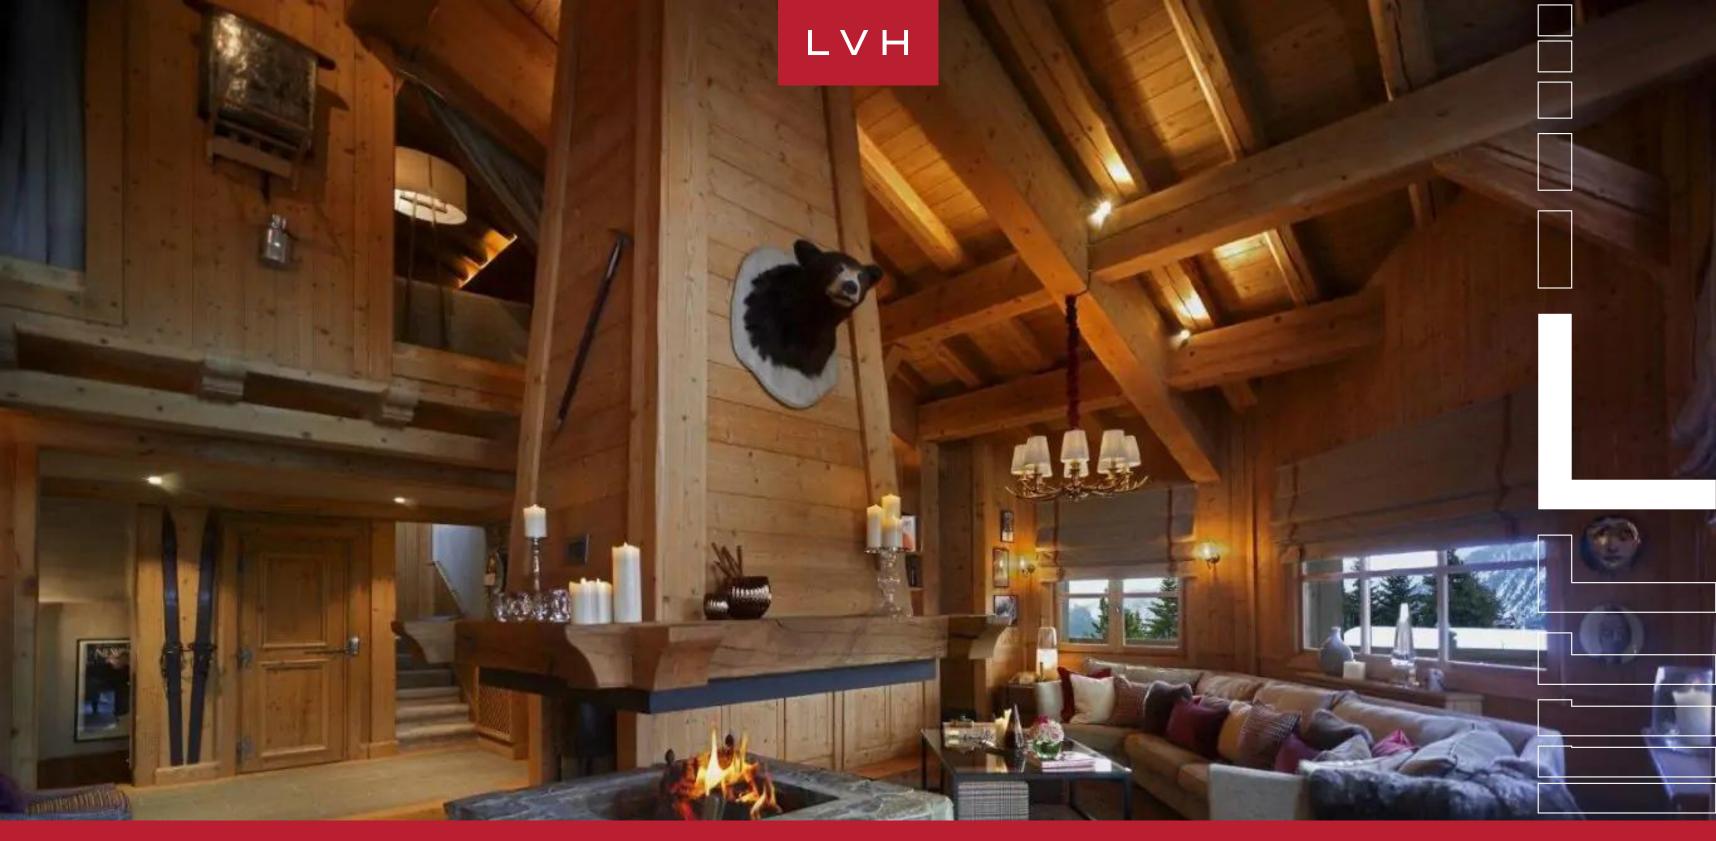

# CHALET LUCY

 $L \vee H$ 

### COURCHEVEL 1850 BELLECOTE, COURCHEVEL

Chalet Lucy is a spectacular estate embodying the pinnacle of Alpine luxury living. Perched in Courchevel's revered Nogentil region, this property offers otherworldly serenity, unspoiled natural majesty, and coveted first access to the Pralong ski lift. Ideal for those seeking reconnection with the elements or for those seeking to conquer them, Chalet Lucy is a highly sought-after mountain oasis constructed to the highest specification.

Wondrous interiors present a delightful fusion of lodge rusticism and high culture refinement. A spellbinding atrium great room dazzles with grandiose stature, an intricate network of exposed beams and trusses sculpting dramatic sloped and vaulted accents. Embraced by echelons of French windows and clerestory accents, the Chalet's mammoth size is tempered with natural light and airiness, illuminating a galaxy of warm timber grains. A gorgeous four-sided fireplace defies gravity, perfectly delineating the open flow of the great room between a cozy living area and the stately formal dining area. Taxidermied accents and deer antler chandeliers ground the home in the glory of the Alpine wilderness, while gradients of violet, mauve, and light purple textiles curate a familiar and comfortable internal ambiance with snowed-in coziness to spare. Five delightful bedrooms accommodate twelve guests in total comfort, discretion, and luxury. Exceptional amenities include extensive wellness facilities, including a gym, massage room, and sauna, beckoning an invigorating pre and apres ski routine.