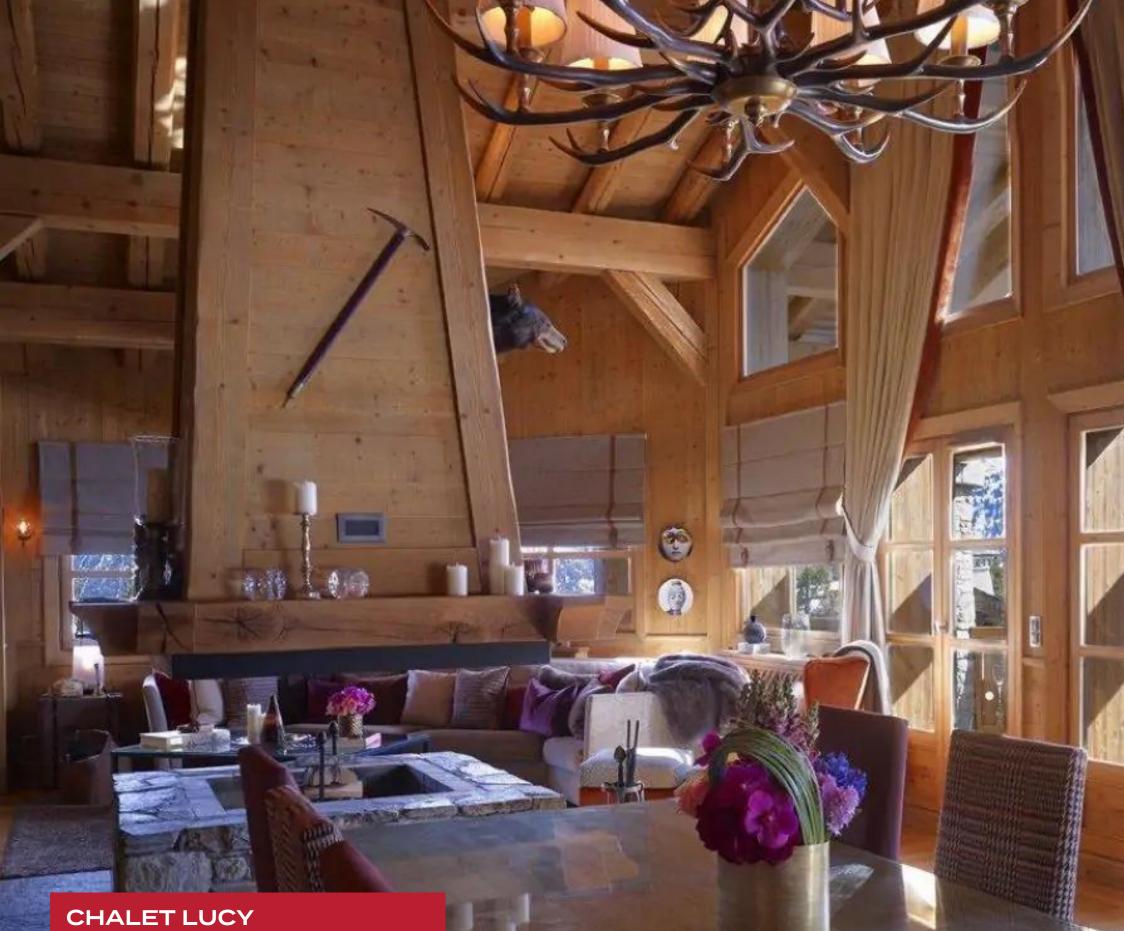

# CHALET LUCY

 $L \vee H$ 

Wondrous interiors present a delightful fusion of lodge rusticism and high culture refinement. A spellbinding atrium great room dazzles with grandiose stature, an intricate network of exposed beams and trusses sculpting dramatic sloped and vaulted accents. Embraced by echelons of French windows and clerestory accents, the Chalet's mammoth size is tempered with natural light and airiness, illuminating a galaxy of warm timber grains. A gorgeous four-sided fireplace defies gravity, perfectly delineating the open flow of the great room between a cozy living area and the stately formal dining area. Taxidermied accents and deer antler chandeliers ground the home in the glory of the Alpine wilderness, while gradients of violet, mauve, and light purple textiles curate a familiar and comfortable internal ambiance with snowed-in coziness to spare. Five delightful bedrooms accommodate twelve guests in total comfort, discretion, and luxury. Exceptional amenities include extensive wellness facilities, including a gym, massage room, and sauna, beckoning an invigorating pre and apres ski routine.