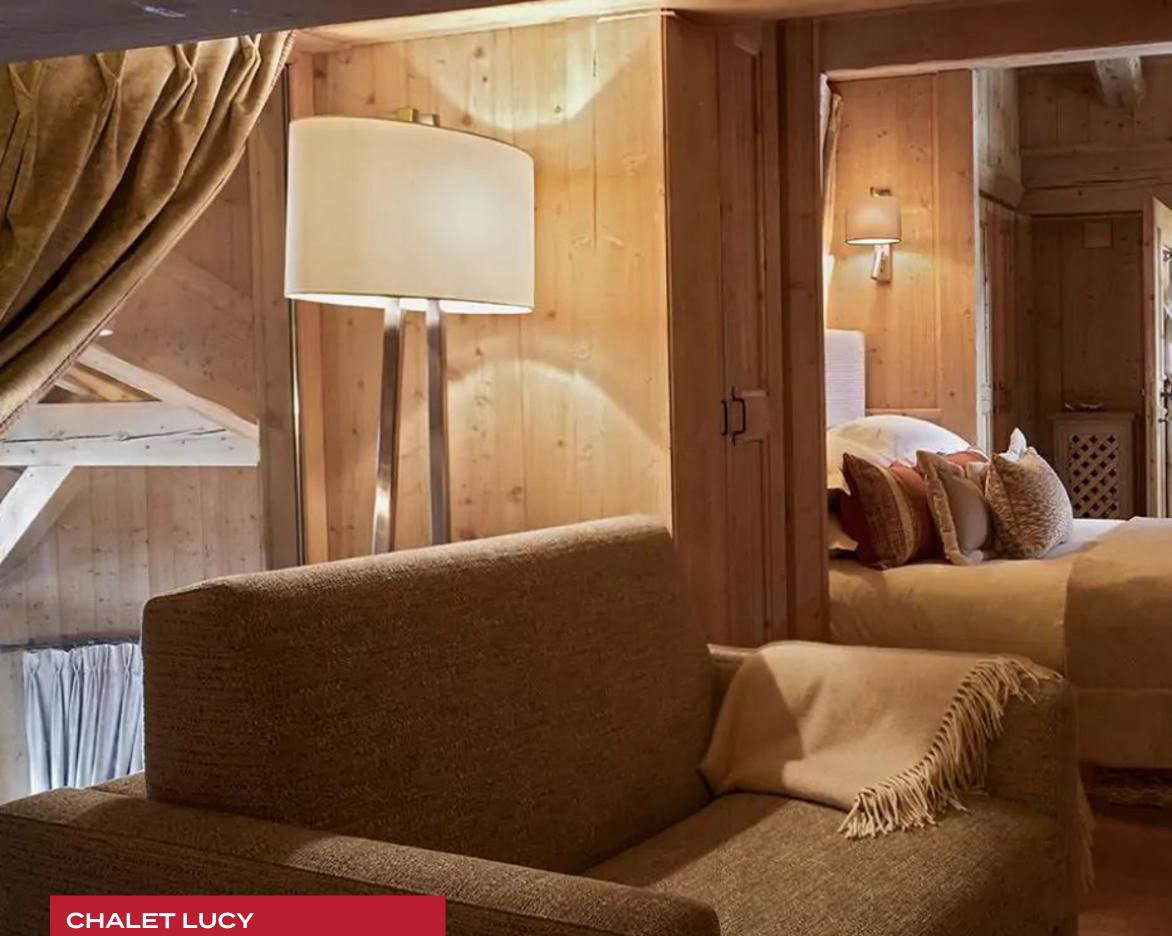

# CHALET LUCY

 $L \vee H$ 

Wondrous interiors present a delightful fusion of lodge rusticism and high culture refinement. A spellbinding atrium great room dazzles with grandiose stature, an intricate network of exposed beams and trusses sculpting dramatic sloped and vaulted accents. Embraced by echelons of French windows and clerestory accents, the Chalet's mammoth size is tempered with natural light and airiness, illuminating a galaxy of warm timber grains. A gorgeous four-sided fireplace defies gravity, perfectly delineating the open flow of the great room between a cozy living area and the stately formal dining area. Taxidermied accents and deer antler chandeliers ground the home in the glory of the Alpine wilderness, while gradients of violet, mauve, and light purple textiles curate a familiar and comfortable internal ambiance with snowed-in coziness to spare. Five delightful bedrooms accommodate twelve guests in total comfort, discretion, and luxury. Exceptional amenities include extensive wellness facilities, including a gym, massage room, and sauna, beckoning an invigorating pre and apres ski routine.