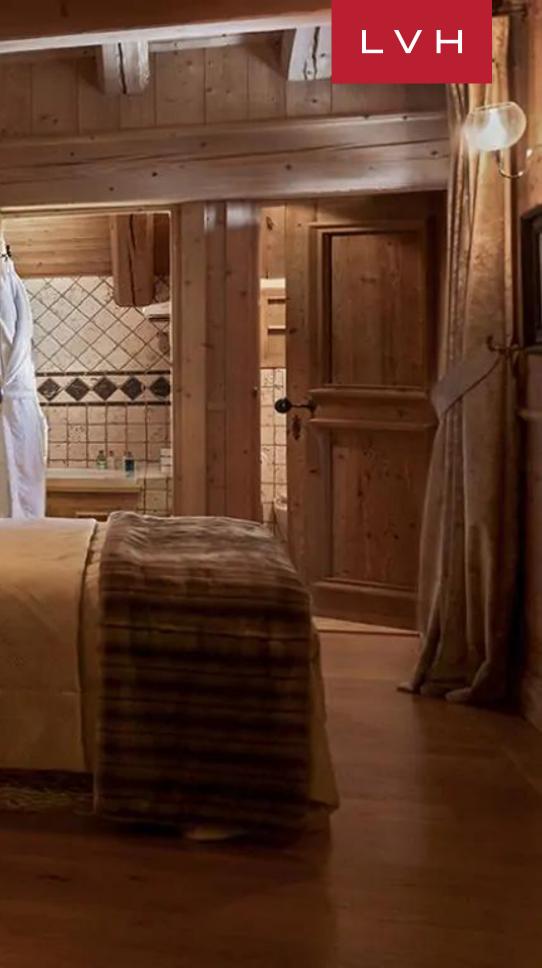

Wondrous interiors present a delightful fusion of lodge rusticism and high culture refinement. A spellbinding atrium great room dazzles with grandiose stature, an intricate network of exposed beams and trusses sculpting dramatic sloped and vaulted accents. Embraced by echelons of French windows and clerestory accents, the Chalet's mammoth size is tempered with natural light and airiness, illuminating a galaxy of warm timber grains. A gorgeous four-sided fireplace defies gravity, perfectly delineating the open flow of the great room between a cozy living area and the stately formal dining area. Taxidermied accents and deer antler chandeliers ground the home in the glory of the Alpine wilderness, while gradients of violet, mauve, and light purple textiles curate a familiar and comfortable internal ambiance with snowed-in coziness to spare. Five delightful bedrooms accommodate twelve guests in total comfort, discretion, and luxury. Exceptional amenities include extensive wellness facilities, including a gym, massage room, and sauna, beckoning an invigorating pre and apres ski routine.

# INTERIOR

• Walk-In Closet

COURCHEVEL 1850 BELLECOTE, COURCHEVEL