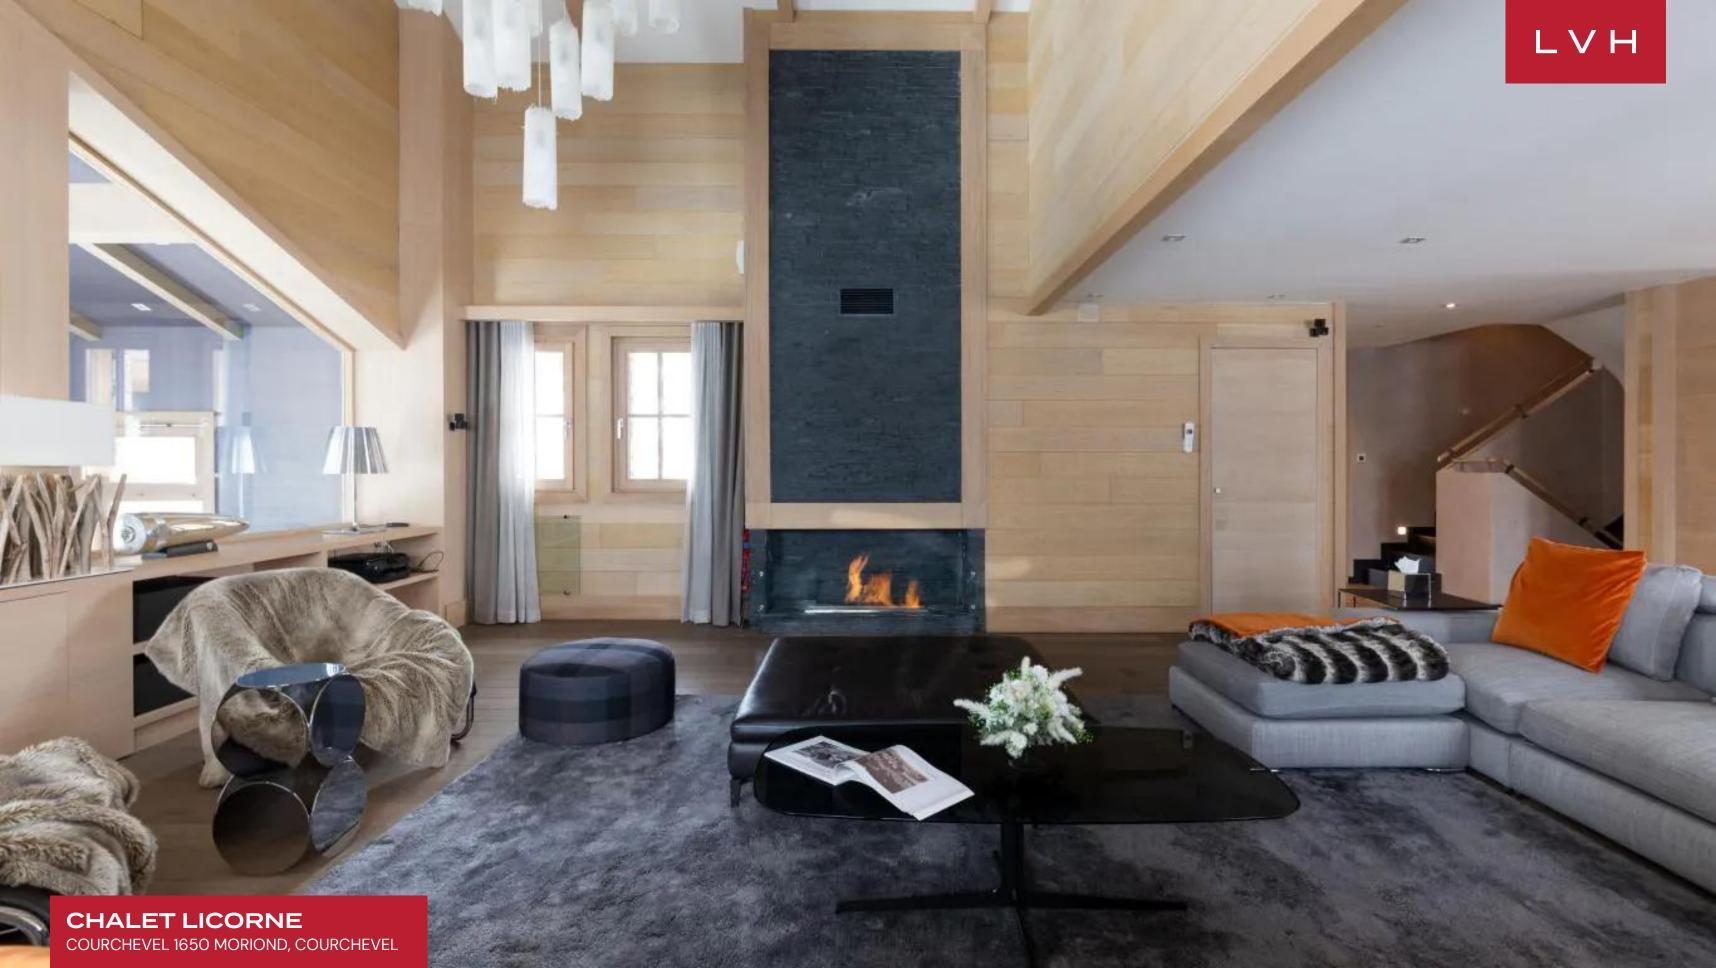

**CHALET LICORNE** 

COURCHEVEL 1650 MORIOND, COURCHEVEL, FRANCE

6
BEDROOMS

**14**GUESTS

6 + 2 HALF BATHROOMS 6,705

SF

Prestigious interiors present a unique vision of high-altitude opulence. Sleek lines and crisp vertices present a novel take on traditional vaulted ceilings and Alpine charm. A masterclass of contemporary precision and streamlined modernity, Chalet Licorne showcases the finest craftsmanship and noble materials. Icy cool elegance harmoniously melds with Bondian panache across a free-flowing common area well-conceived for intimate get-togethers or lavish cocktail soirees. An uncluttered light wood persona compliments monochrome neutral tones, coming to expression across deluxe designer furnishings. With close to 7000 sq. ft of elite living space, Chalet Licorne presents six sumptuous ensuite bedrooms. Versatile configuration maximizes lodging versatility and guest comfort, accommodating ten adults and four children. A fantastic wellness area takes bodily bliss to exceptional heights with a world-class indoor pool and jacuzzi. A gym and children's playroom cover the bases, ensuring activity for each family member.