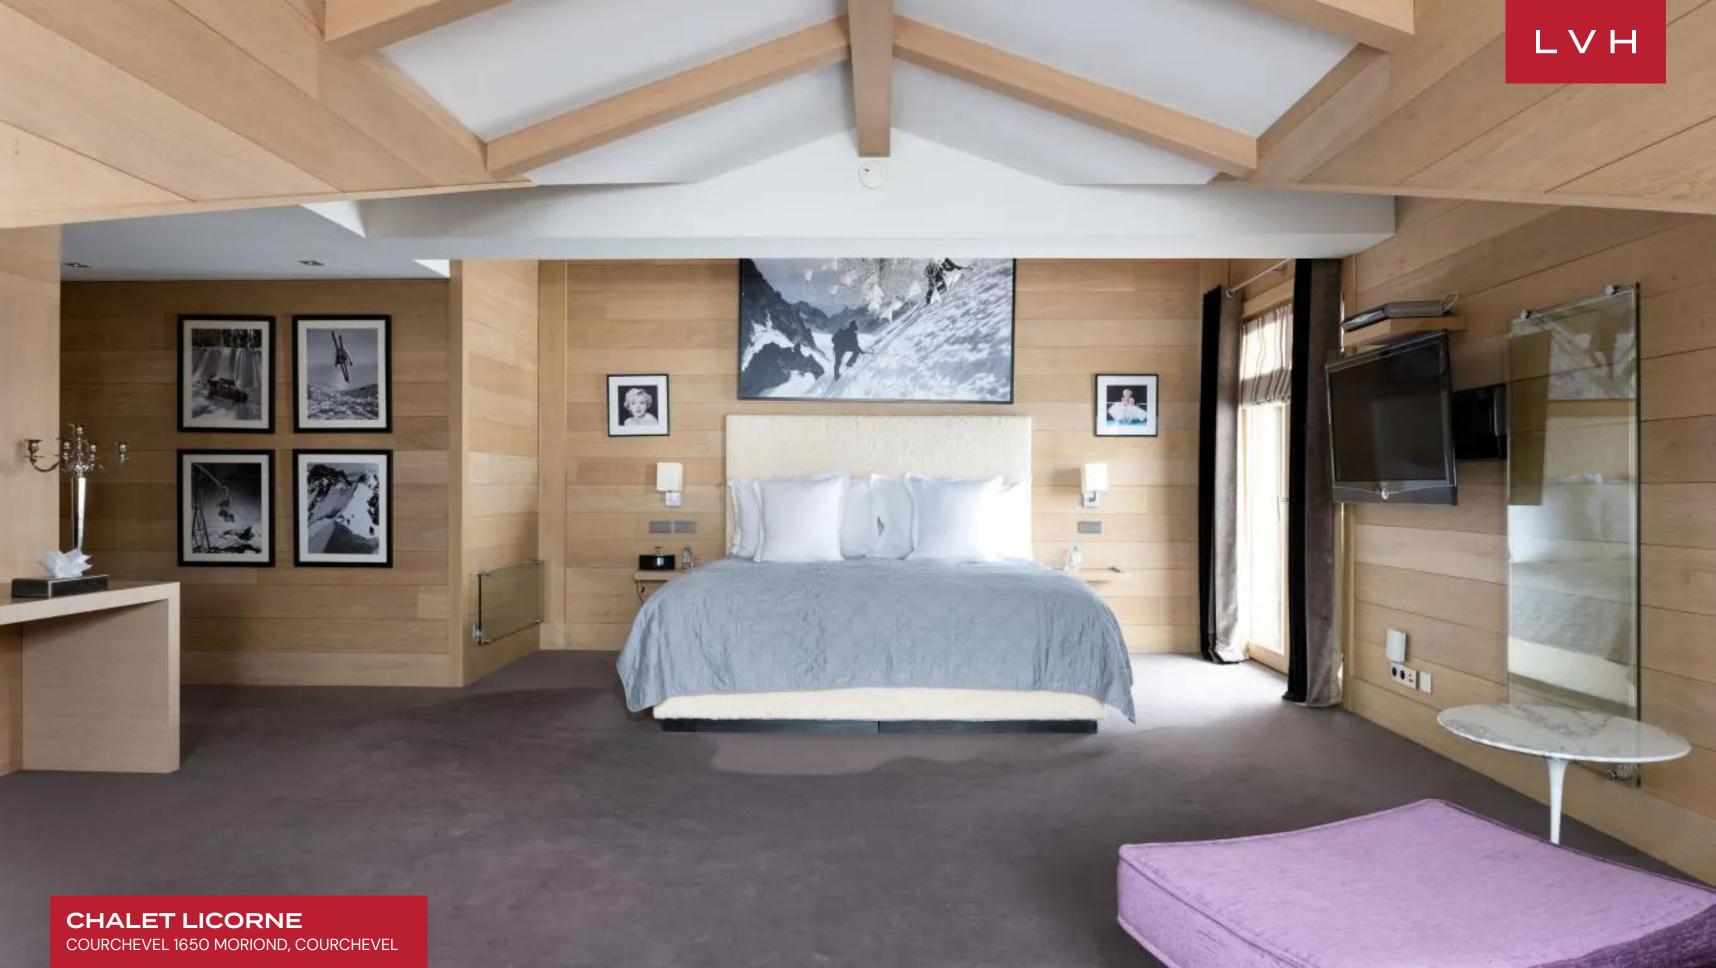

Prestigious interiors present a unique vision of high-altitude opulence. Sleek lines and crisp vertices present a novel take on traditional vaulted ceilings and Alpine charm. A masterclass of contemporary precision and streamlined modernity, Chalet Licorne showcases the finest craftsmanship and noble materials. Icy cool elegance harmoniously melds with Bondian panache across a free-flowing common area well-conceived for intimate get-togethers or lavish cocktail soirees. An uncluttered light wood persona compliments monochrome neutral tones, coming to expression across deluxe designer furnishings. With close to 7000 sq. ft of elite living space, Chalet Licorne presents six sumptuous ensuite bedrooms. Versatile configuration maximizes lodging versatility and guest comfort, accommodating ten adults and four children. A fantastic wellness area takes bodily bliss to exceptional heights with a world-class indoor pool and jacuzzi. A gym and children's playroom cover the bases, ensuring activity for each family member.