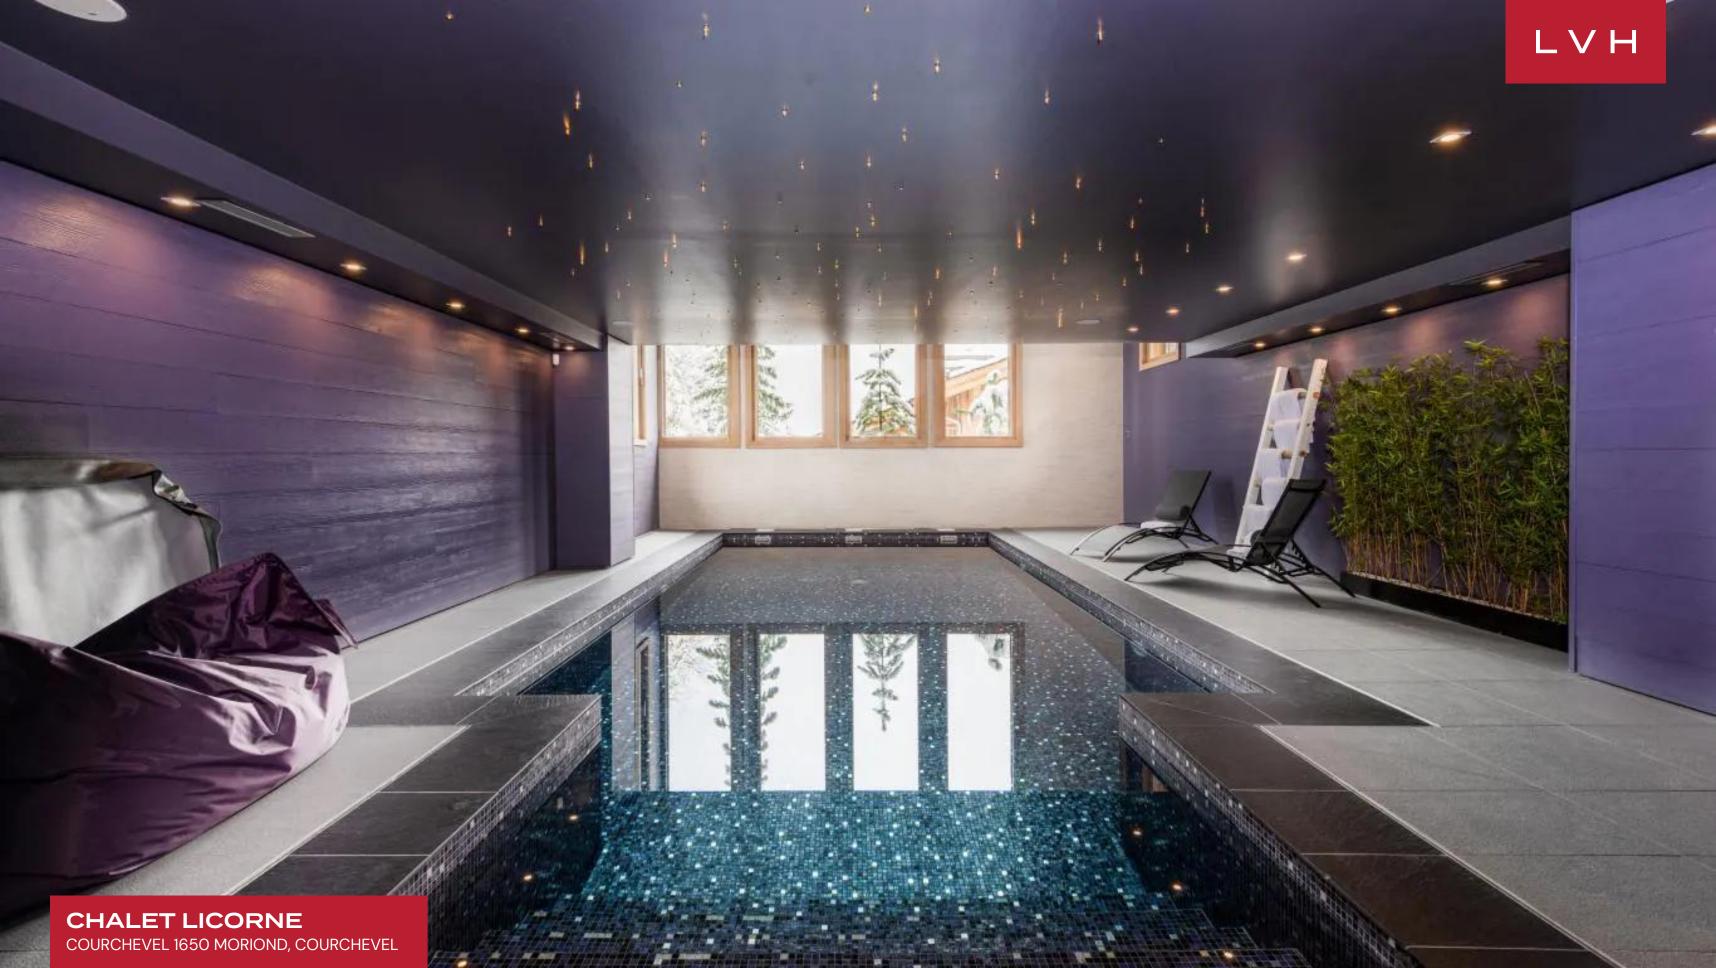

Prestigious interiors present a unique vision of high-altitude opulence. Sleek lines and crisp vertices present a novel take on traditional vaulted ceilings and Alpine charm. A masterclass of contemporary precision and streamlined modernity, Chalet Licorne showcases the finest craftsmanship and noble materials. Icy cool elegance harmoniously melds with Bondian panache across a free-flowing common area well-conceived for intimate get-togethers or lavish cocktail soirees. An uncluttered light wood persona compliments monochrome neutral tones, coming to expression across deluxe designer furnishings. With close to 7000 sq. ft of elite living space, Chalet Licorne presents six sumptuous ensuite bedrooms. Versatile configuration maximizes lodging versatility and guest comfort, accommodating ten adults and four children. A fantastic wellness area takes bodily bliss to exceptional heights with a world-class indoor pool and jacuzzi. A gym and children's playroom cover the bases, ensuring activity for each family member.