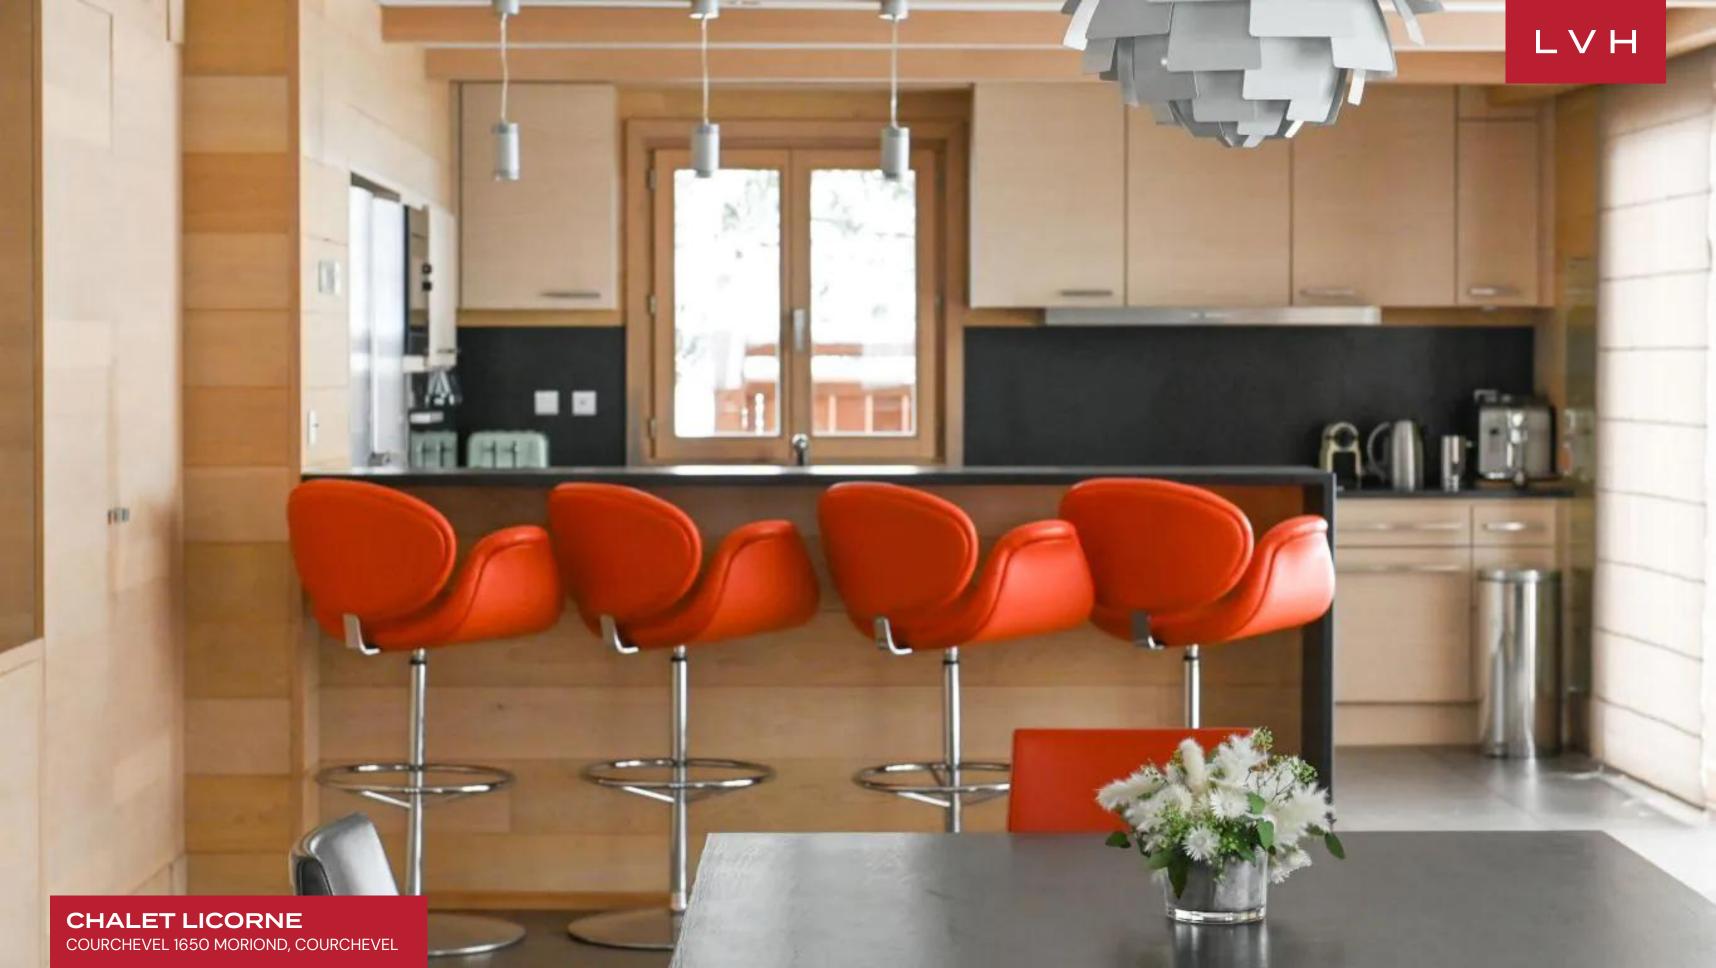

Prestigious interiors present a unique vision of high-altitude opulence. Sleek lines and crisp vertices present a novel take on traditional vaulted ceilings and Alpine charm. A masterclass of contemporary precision and streamlined modernity, Chalet Licorne showcases the finest craftsmanship and noble materials. Icy cool elegance harmoniously melds with Bondian panache across a free-flowing common area well-conceived for intimate get-togethers or lavish cocktail soirees. An uncluttered light wood persona compliments monochrome neutral tones, coming to expression across deluxe designer furnishings. With close to 7000 sq. ft of elite living space, Chalet Licorne presents six sumptuous ensuite bedrooms. Versatile configuration maximizes lodging versatility and guest comfort, accommodating ten adults and four children. A fantastic wellness area takes bodily bliss to exceptional heights with a world-class indoor pool and jacuzzi. A gym and children's playroom cover the bases, ensuring activity for each family member.