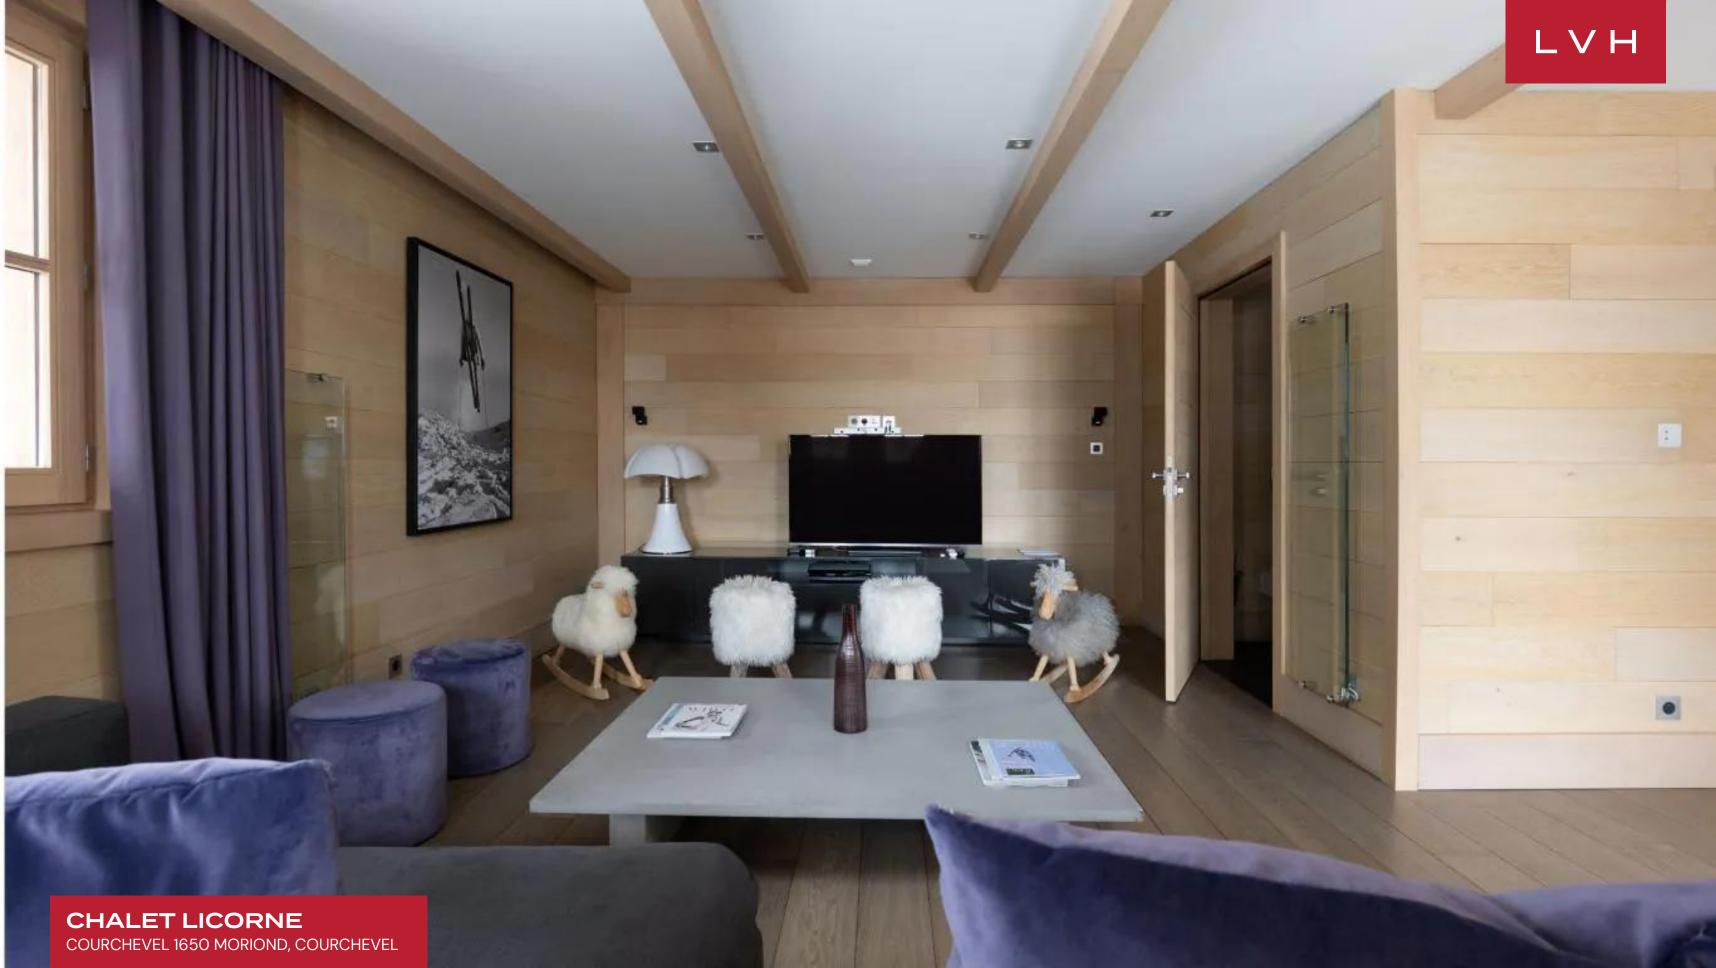

Prestigious interiors present a unique vision of high-altitude opulence. Sleek lines and crisp vertices present a novel take on traditional vaulted ceilings and Alpine charm. A masterclass of contemporary precision and streamlined modernity, Chalet Licorne showcases the finest craftsmanship and noble materials. Icy cool elegance harmoniously melds with Bondian panache across a free-flowing common area well-conceived for intimate get-togethers or lavish cocktail soirees. An uncluttered light wood persona compliments monochrome neutral tones, coming to expression across deluxe designer furnishings. With close to 7000 sq. ft of elite living space, Chalet Licorne presents six sumptuous ensuite bedrooms. Versatile configuration maximizes lodging versatility and guest comfort, accommodating ten adults and four children. A fantastic wellness area takes bodily bliss to exceptional heights with a world-class indoor pool and jacuzzi. A gym and children's playroom cover the bases, ensuring activity for each family member.

#### INTERIOR

- Cable, Satellite or Smart TV
- Dining Area
- Fireplace
- Gym
- Home Office
- Indoor Hot Tub
- Indoor Pool
- Laundry
- Private Elevator
- Ski Room
- Sound System