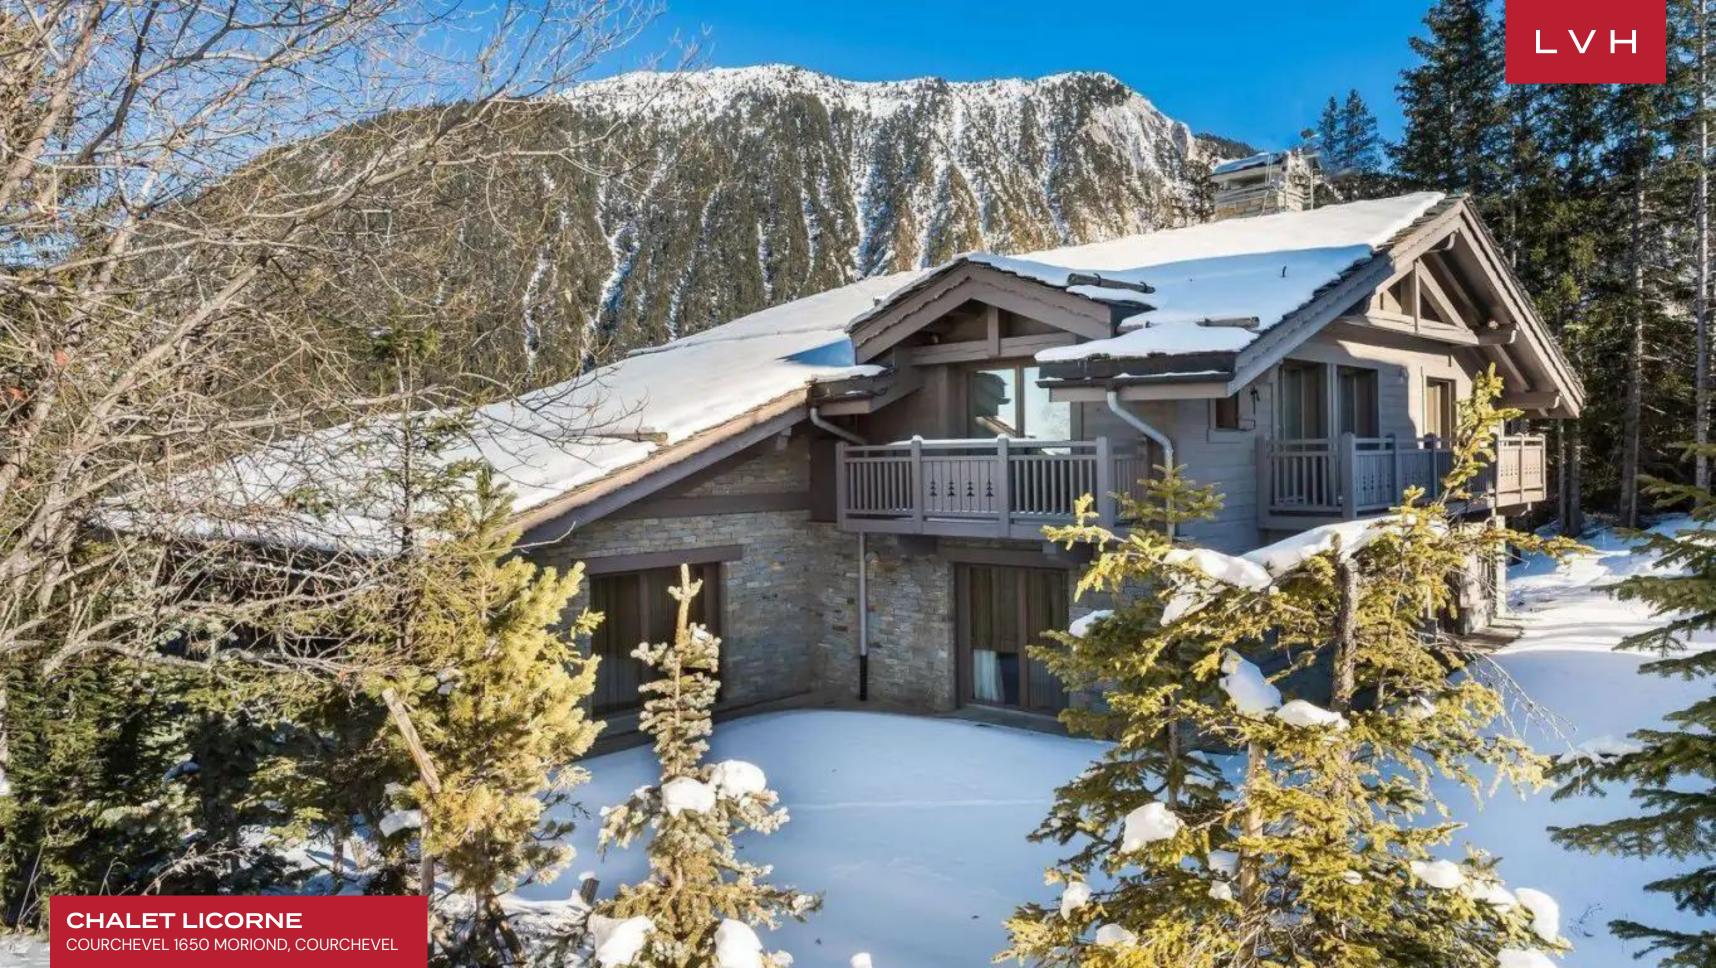

### CHALET LICORNE

COURCHEVEL 1650 MORIOND, COURCHEVEL

Chalet Licorne is an astounding contemporary Alpine residence crowning the summit of Courchevel Moriond. Vertiginous vistas emanate from Licorne's perch, making for a veritable dream Chalet on the ski slopes. Synonymous with prestige and exclusivity, this fantastic luxury vacation rental brings guests to the forefront of adrenaline-pumping mountain recreation.

A glorious balcony leaves plenty of vantage points unexplored for soaking in the sights or the winter sun. The scene is set for unforgettable alfresco experiences soaring above the clouds, while a huge garage satiates the car enthusiast with an impressive ten-vehicle capacity. A revered perch at the bottom of the slopes is known to win over the most discerning luxury adventurers, rendering Chalet Licorne a must-experience mountain oasis.