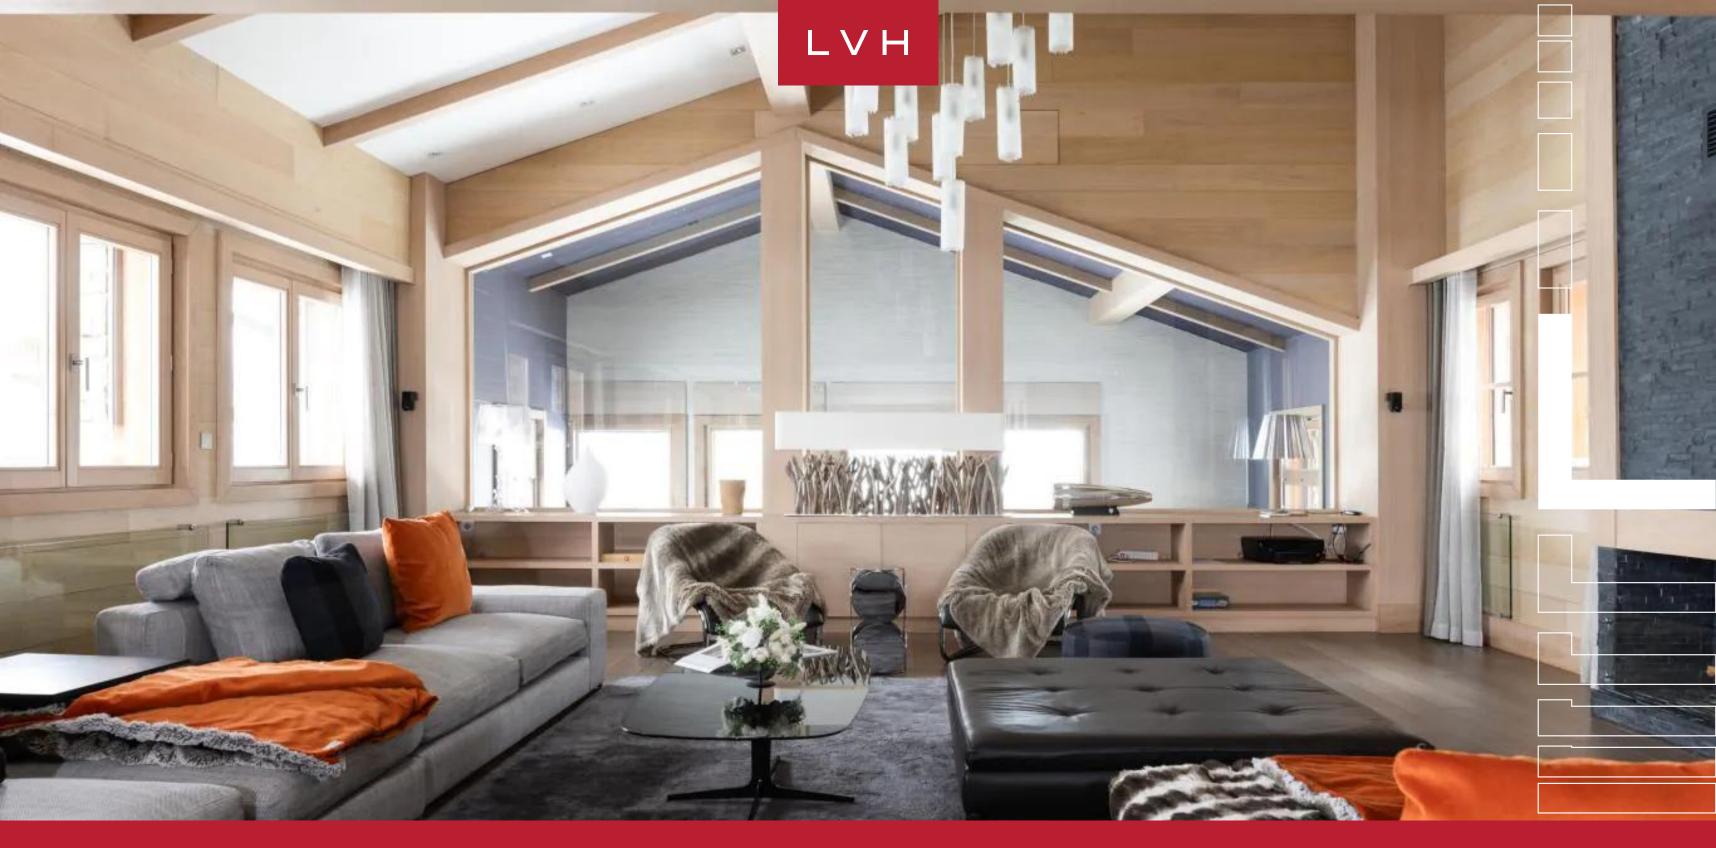

### CHALET LICORNE

COURCHEVEL 1650 MORIOND, COURCHEVEL

Chalet Licorne is an astounding contemporary Alpine residence crowning the summit of Courchevel Moriond. Vertiginous vistas emanate from Licorne's perch, making for a veritable dream Chalet on the ski slopes. Synonymous with prestige and exclusivity, this fantastic luxury vacation rental brings guests to the forefront of adrenaline-pumping mountain recreation.

Prestigious interiors present a unique vision of high-altitude opulence. Sleek lines and crisp vertices present a novel take on traditional vaulted ceilings and Alpine charm. A masterclass of contemporary precision and streamlined modernity, Chalet Licorne showcases the finest craftsmanship and noble materials. Icy cool elegance harmoniously melds with Bondian panache across a free-flowing common area well-conceived for intimate get-togethers or lavish cocktail soirees. An uncluttered light wood persona compliments monochrome neutral tones, coming to expression across deluxe designer furnishings. With close to 7000 sq. ft of elite living space, Chalet Licorne presents six sumptuous ensuite bedrooms. Versatile configuration maximizes lodging versatility and guest comfort, accommodating ten adults and four children. A fantastic wellness area takes bodily bliss to exceptional heights with a world-class indoor pool and jacuzzi. A gym and children's playroom cover the bases, ensuring activity for each family member.