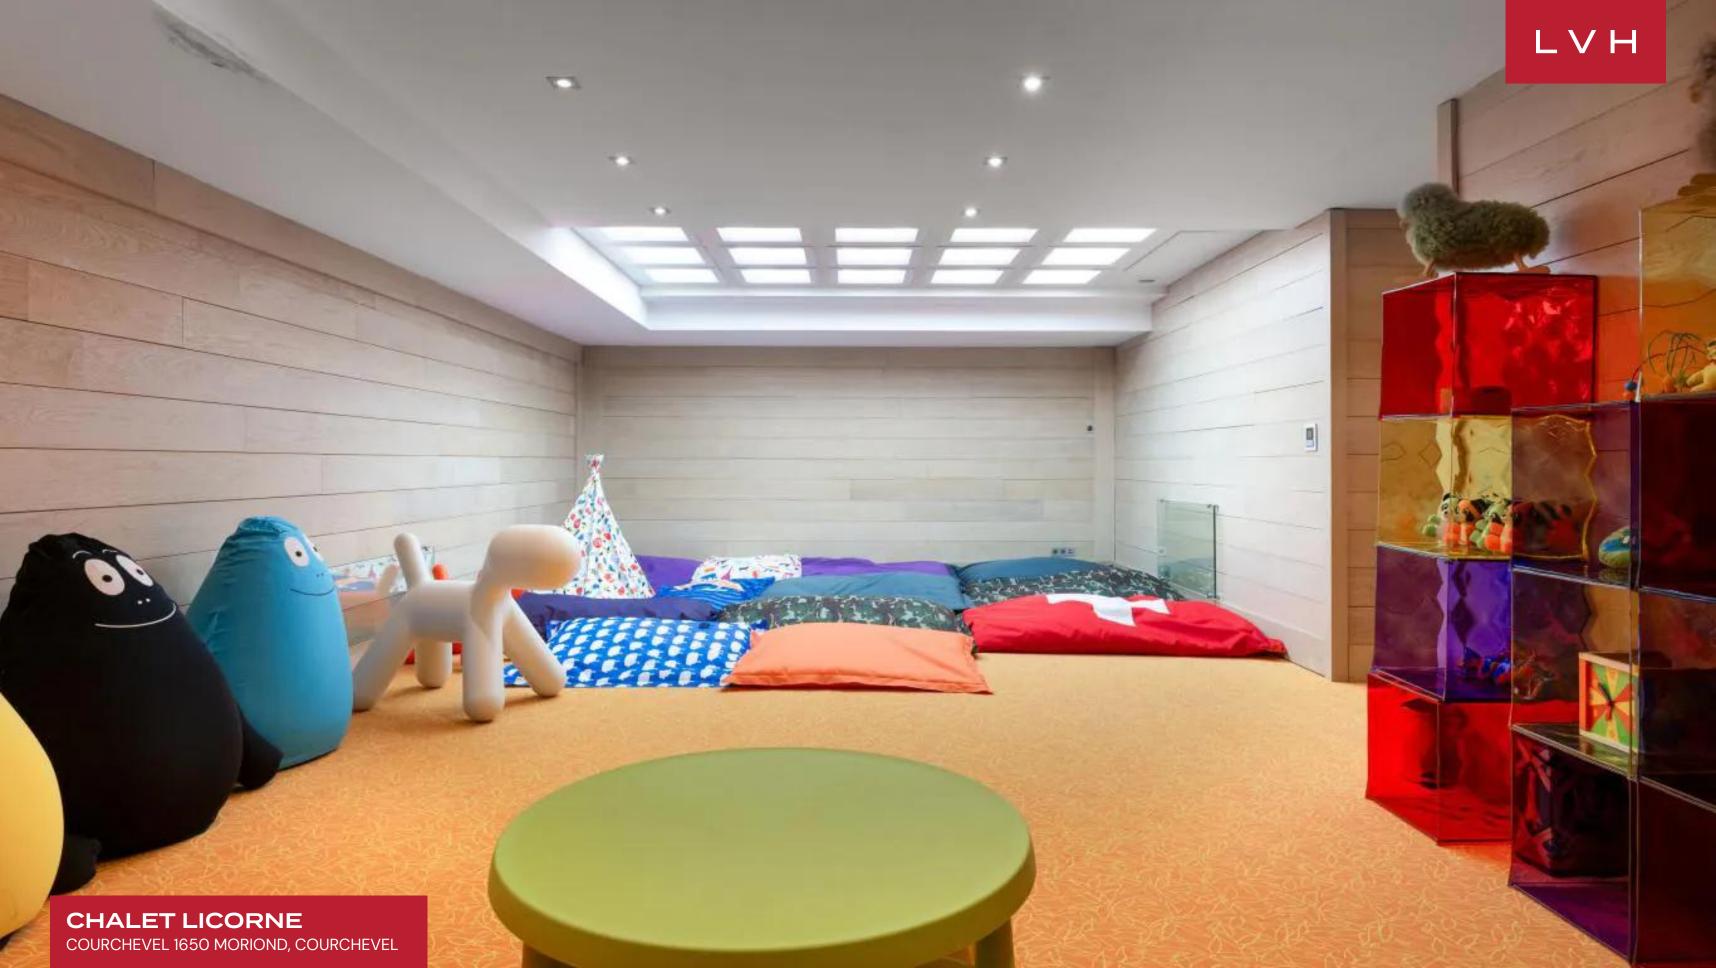

Prestigious interiors present a unique vision of high-altitude opulence. Sleek lines and crisp vertices present a novel take on traditional vaulted ceilings and Alpine charm. A masterclass of contemporary precision and streamlined modernity, Chalet Licorne showcases the finest craftsmanship and noble materials. Icy cool elegance harmoniously melds with Bondian panache across a free-flowing common area well-conceived for intimate get-togethers or lavish cocktail soirees. An uncluttered light wood persona compliments monochrome neutral tones, coming to expression across deluxe designer furnishings. With close to 7000 sq. ft of elite living space, Chalet Licorne presents six sumptuous ensuite bedrooms. Versatile configuration maximizes lodging versatility and guest comfort, accommodating ten adults and four children. A fantastic wellness area takes bodily bliss to exceptional heights with a world-class indoor pool and jacuzzi. A gym and children's playroom cover the bases, ensuring activity for each family member.