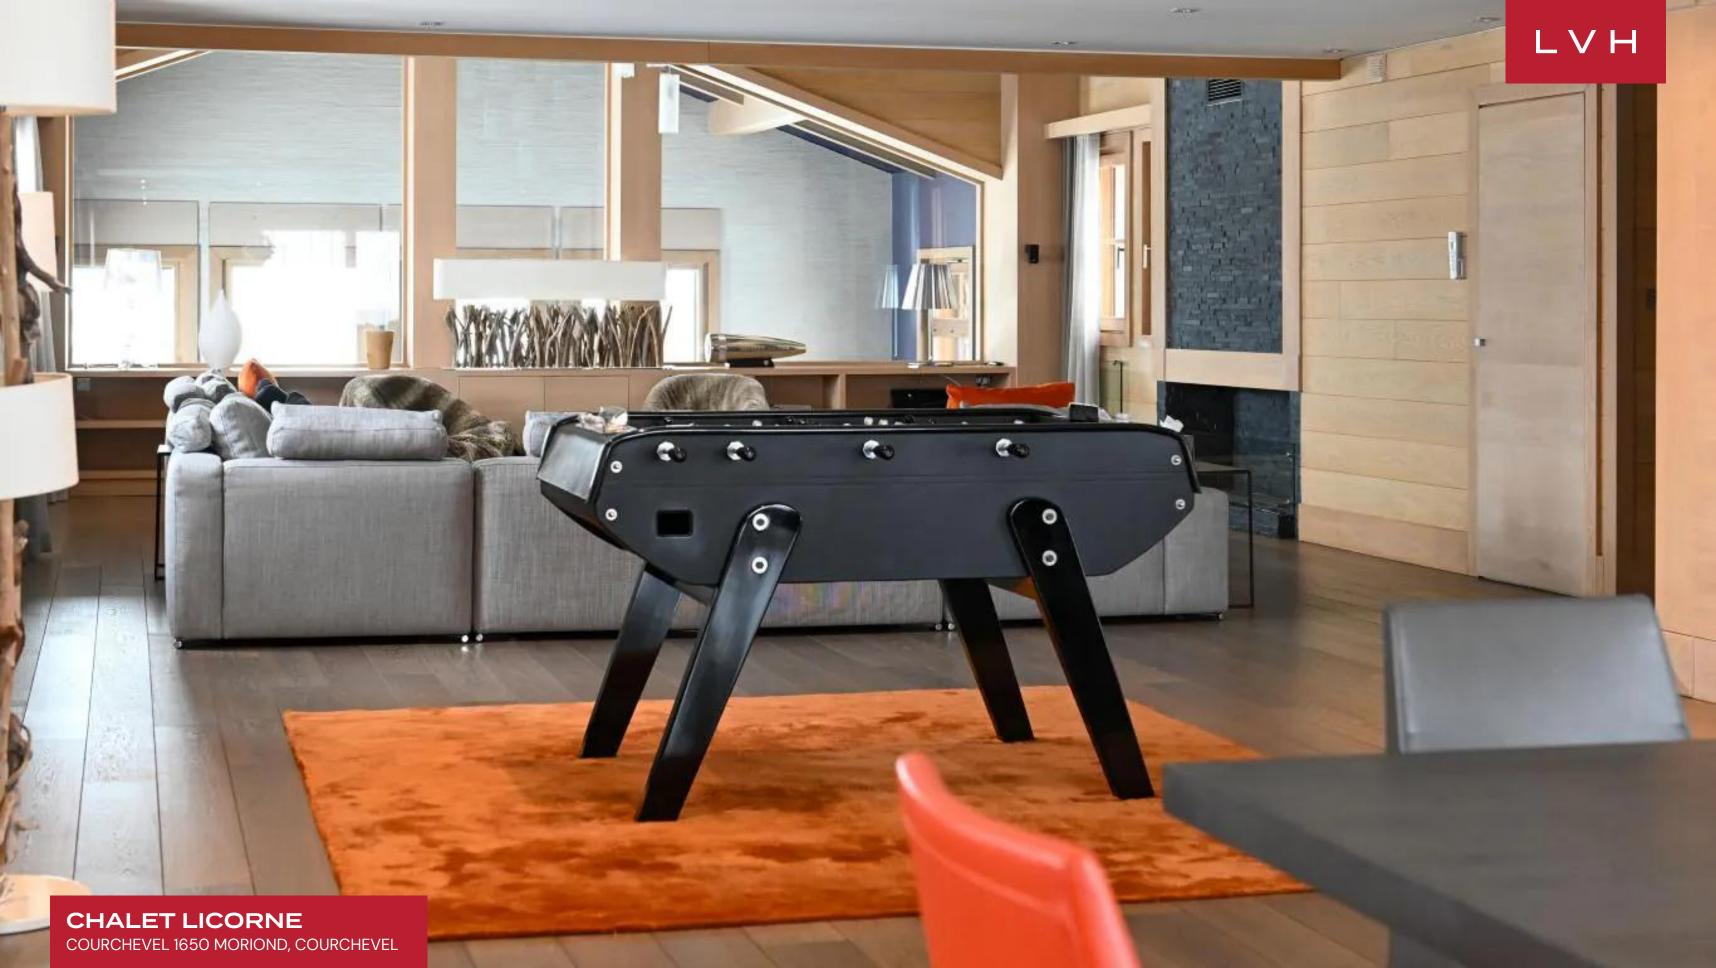

Prestigious interiors present a unique vision of high-altitude opulence. Sleek lines and crisp vertices present a novel take on traditional vaulted ceilings and Alpine charm. A masterclass of contemporary precision and streamlined modernity, Chalet Licorne showcases the finest craftsmanship and noble materials. Icy cool elegance harmoniously melds with Bondian panache across a free-flowing common area well-conceived for intimate get-togethers or lavish cocktail soirees. An uncluttered light wood persona compliments monochrome neutral tones, coming to expression across deluxe designer furnishings. With close to 7000 sq. ft of elite living space, Chalet Licorne presents six sumptuous ensuite bedrooms. Versatile configuration maximizes lodging versatility and guest comfort, accommodating ten adults and four children. A fantastic wellness area takes bodily bliss to exceptional heights with a world-class indoor pool and jacuzzi. A gym and children's playroom cover the bases, ensuring activity for each family member.