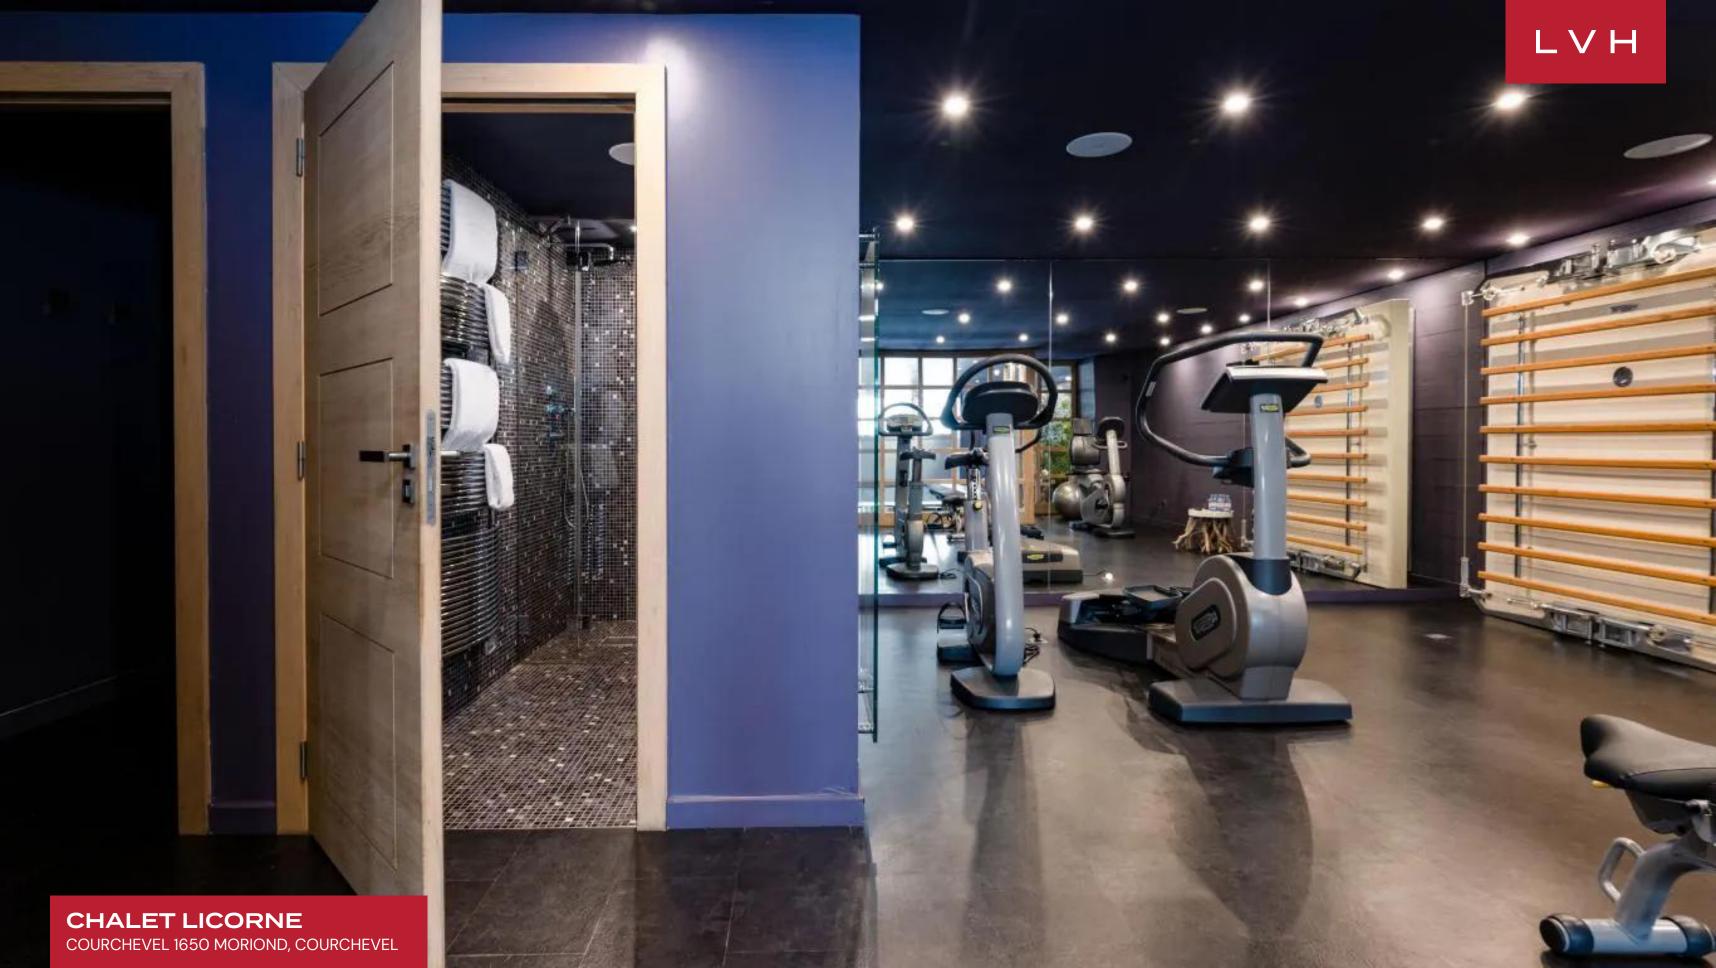

Prestigious interiors present a unique vision of high-altitude opulence. Sleek lines and crisp vertices present a novel take on traditional vaulted ceilings and Alpine charm. A masterclass of contemporary precision and streamlined modernity, Chalet Licorne showcases the finest craftsmanship and noble materials. Icy cool elegance harmoniously melds with Bondian panache across a free-flowing common area well-conceived for intimate get-togethers or lavish cocktail soirees. An uncluttered light wood persona compliments monochrome neutral tones, coming to expression across deluxe designer furnishings. With close to 7000 sq. ft of elite living space, Chalet Licorne presents six sumptuous ensuite bedrooms. Versatile configuration maximizes lodging versatility and guest comfort, accommodating ten adults and four children. A fantastic wellness area takes bodily bliss to exceptional heights with a world-class indoor pool and jacuzzi. A gym and children's playroom cover the bases, ensuring activity for each family member.