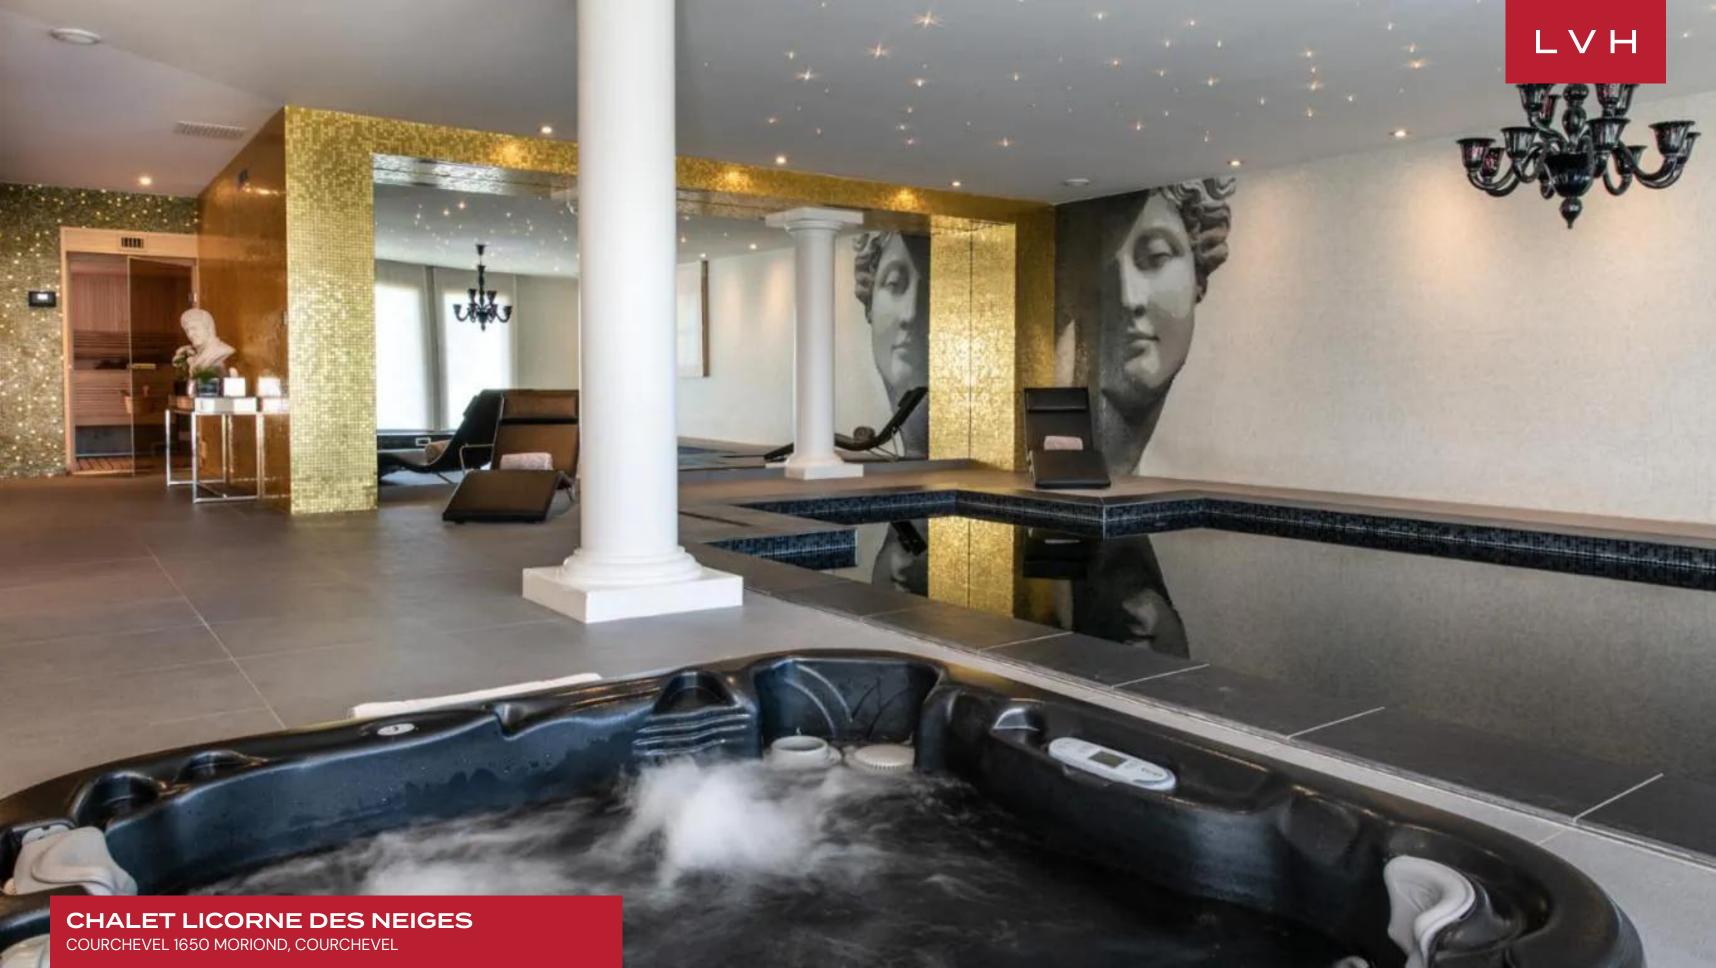

The interiors exude refined luxury, showcasing a captivating fusion of sleek, modern design and rustic alpine charm. The centerpiece is a stunning double-height great room wrapped in warm wood paneling and crowned with sleek exposed beams, creating a sense of grandeur and airiness. The living area is artfully designed with plush, low-profile sectionals that invite relaxation, while the post-modern sculptures scattered throughout add an element of artistic flair. Whimsical deer antler chandeliers and cowhide-accented furnishings bring a playful touch, nodding to the chalet's alpine setting. This impeccable attention to detail is carried through to the dining area, where a statement wooden table invites guests to gather for lavish meals prepared in the state-of-the-art kitchen equipped with top-of-the-line appliances. Chalet Licorne des Neiges boasts five sumptuous bedrooms, each offering unparalleled comfort, private balconies to soak in the mountain vistas, ample wardrobe space, and modern entertainment systems. Three bedrooms feature indulgent ensuite baths with sleek fixtures, further enhancing the sense of luxury. The property's wellness amenities, including a private indoor pool, Jacuzzi, and sauna, offer the ultimate in relaxation after a day on the slopes, while the chalet's elevator ensures easy access to all levels.

This exceptional Courchevel luxury vacation rental is adorned with opulent, modern furnishings and expansive balconies that offer total immersion into the crisp, refreshing mountain air. Set within moments of some of the world's most iconic ski runs, Chalet Licorne des Neiges promises an extraordinary alpine experience where luxury and natural beauty converge effortlessly, making it the perfect retreat for an unforgettable winter escape.