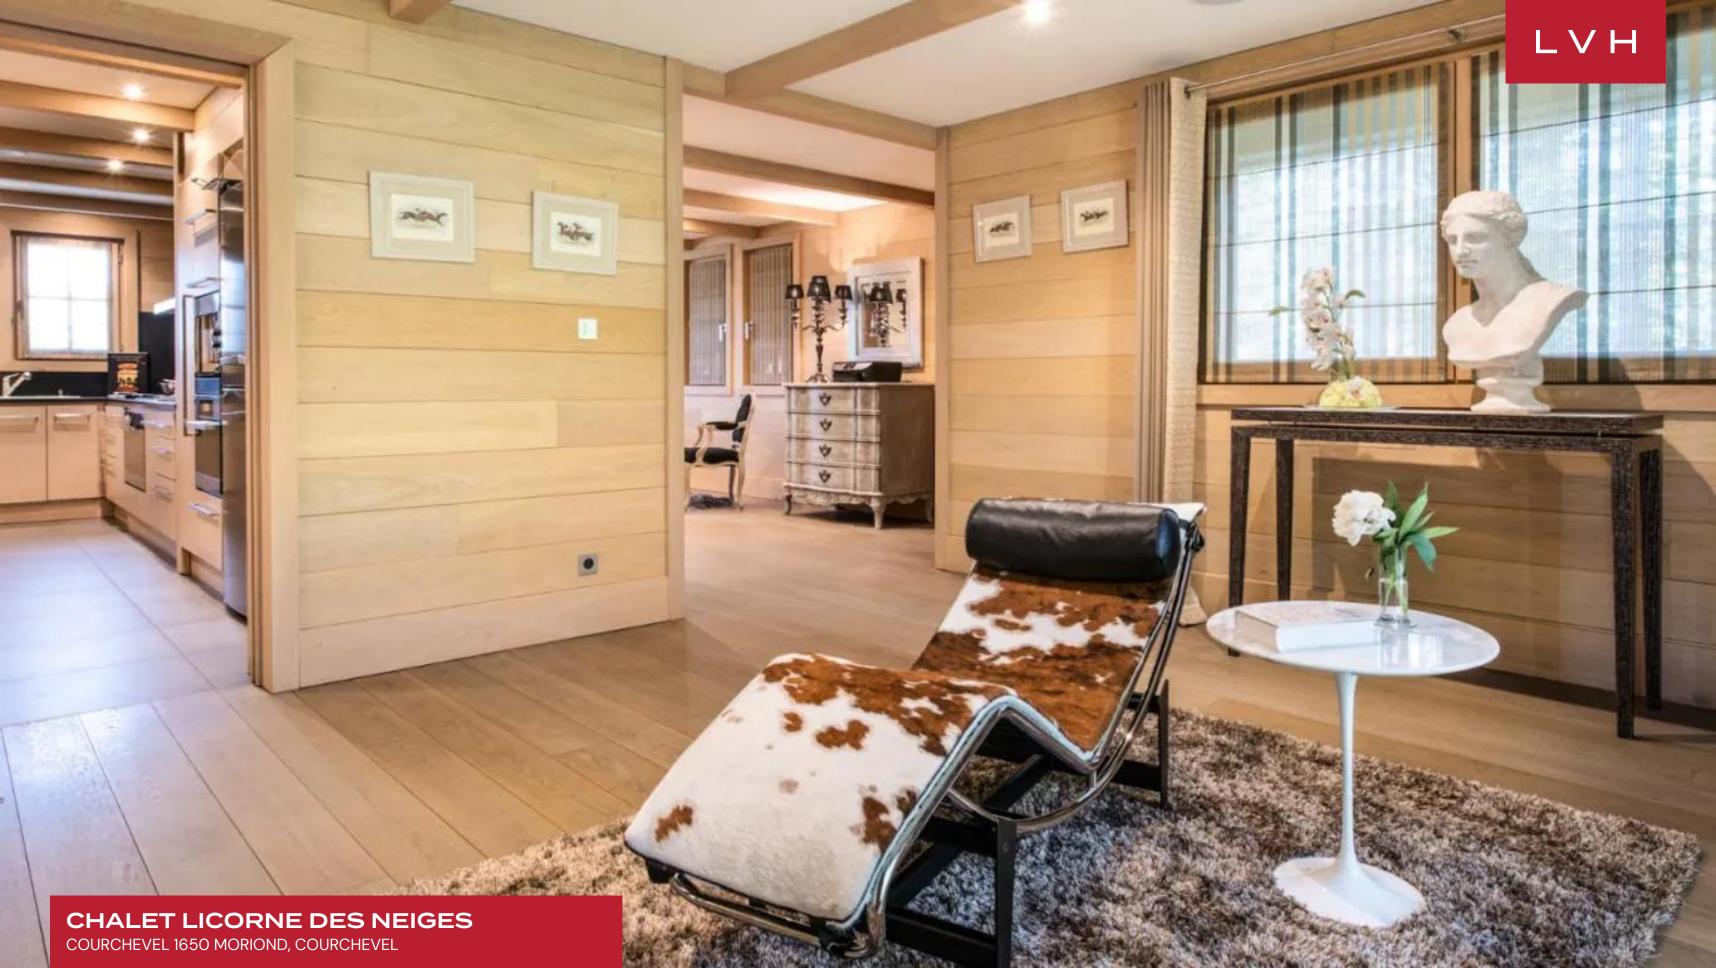

The interiors exude refined luxury, showcasing a captivating fusion of sleek, modern design and rustic alpine charm. The centerpiece is a stunning double-height great room wrapped in warm wood paneling and crowned with sleek exposed beams, creating a sense of grandeur and airiness. The living area is artfully designed with plush, low-profile sectionals that invite relaxation, while the post-modern sculptures scattered throughout add an element of artistic flair. Whimsical deer antler chandeliers and cowhide-accented furnishings bring a playful touch, nodding to the chalet's alpine setting. This impeccable attention to detail is carried through to the dining area, where a statement wooden table invites guests to gather for lavish meals prepared in the state-of-the-art kitchen equipped with top-of-the-line appliances. Chalet Licorne des Neiges boasts five sumptuous bedrooms, each offering unparalleled comfort, private balconies to soak in the mountain vistas, ample wardrobe space, and modern entertainment systems. Three bedrooms feature indulgent ensuite baths with sleek fixtures, further enhancing the sense of luxury. The property's wellness amenities, including a private indoor pool, Jacuzzi, and sauna, offer the ultimate in relaxation after a day on the slopes, while the chalet's elevator ensures easy access to all levels.