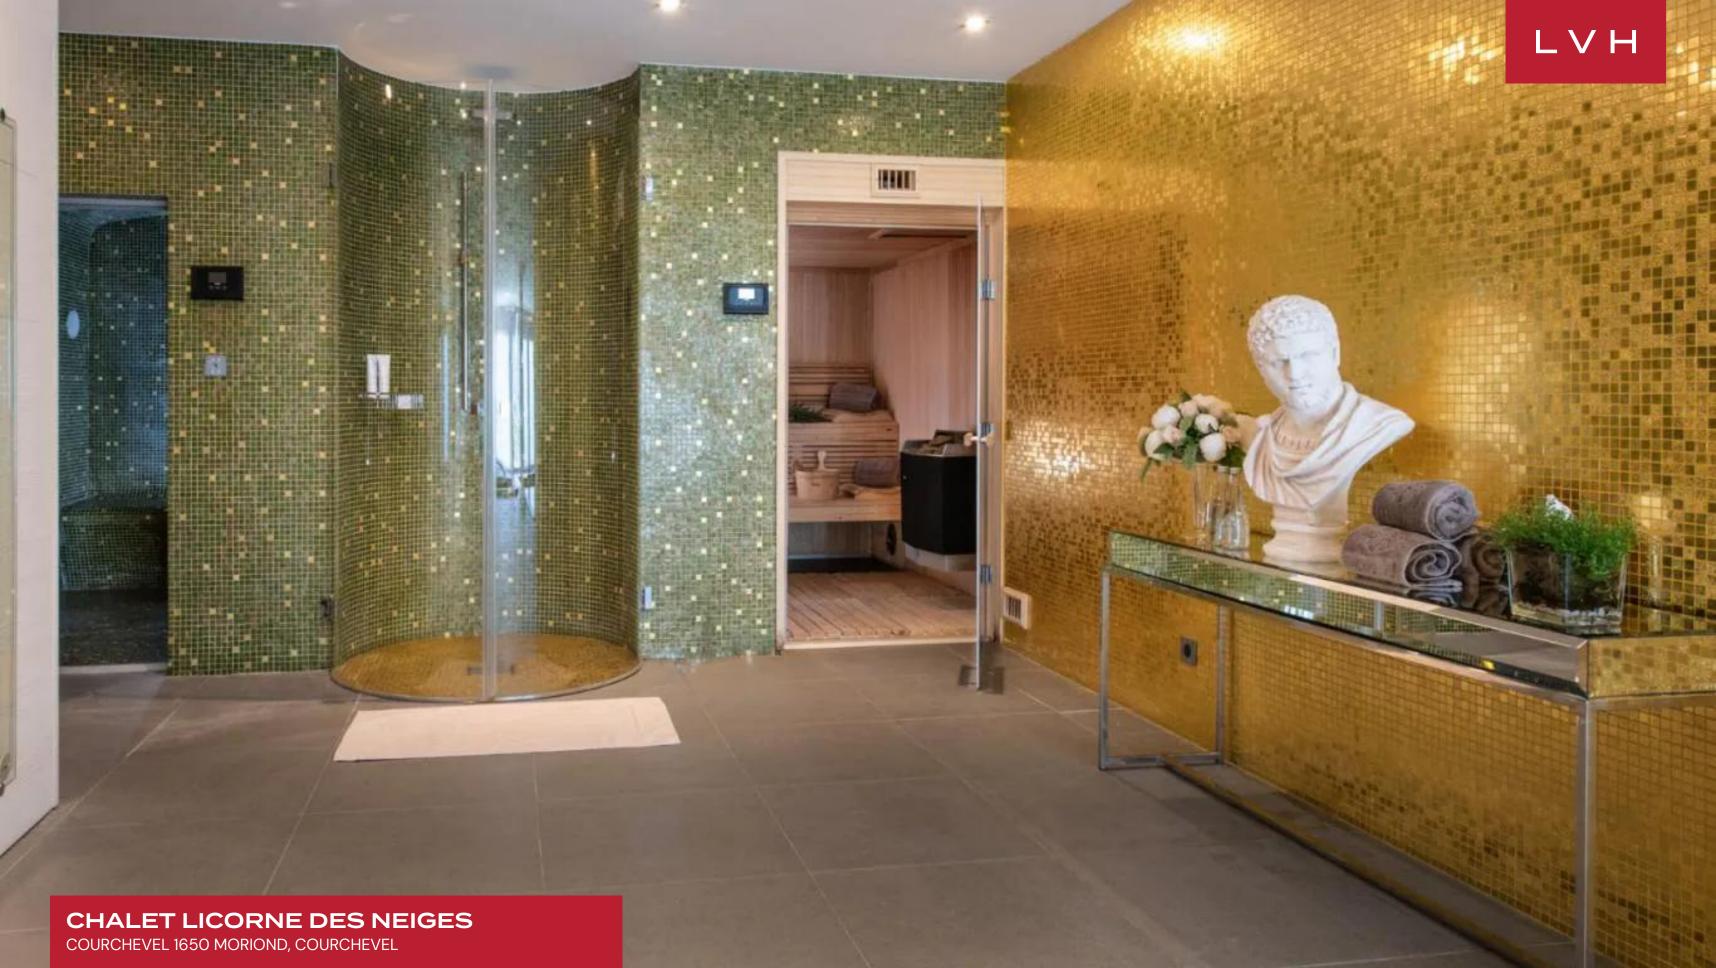

The interiors exude refined luxury, showcasing a captivating fusion of sleek, modern design and rustic alpine charm. The centerpiece is a stunning double-height great room wrapped in warm wood paneling and crowned with sleek exposed beams, creating a sense of grandeur and airiness. The living area is artfully designed with plush, low-profile sectionals that invite relaxation, while the post-modern sculptures scattered throughout add an element of artistic flair. Whimsical deer antler chandeliers and cowhide-accented furnishings bring a playful touch, nodding to the chalet's alpine setting. This impeccable attention to detail is carried through to the dining area, where a statement wooden table invites guests to gather for lavish meals prepared in the state-of-the-art kitchen equipped with top-of-the-line appliances. Chalet Licorne des Neiges boasts five sumptuous bedrooms, each offering unparalleled comfort, private balconies to soak in the mountain vistas, ample wardrobe space, and modern entertainment systems. Three bedrooms feature indulgent ensuite baths with sleek fixtures, further enhancing the sense of luxury. The property's wellness amenities, including a private indoor pool, Jacuzzi, and sauna, offer the ultimate in relaxation after a day on the slopes, while the chalet's elevator ensures easy access to all levels.

## **INTERIOR**

- Massage Room
- Private Elevator
- Sauna
- Ski Room
- Sound System
- Spa LoungeWalk-In Closet
- Wine Storage