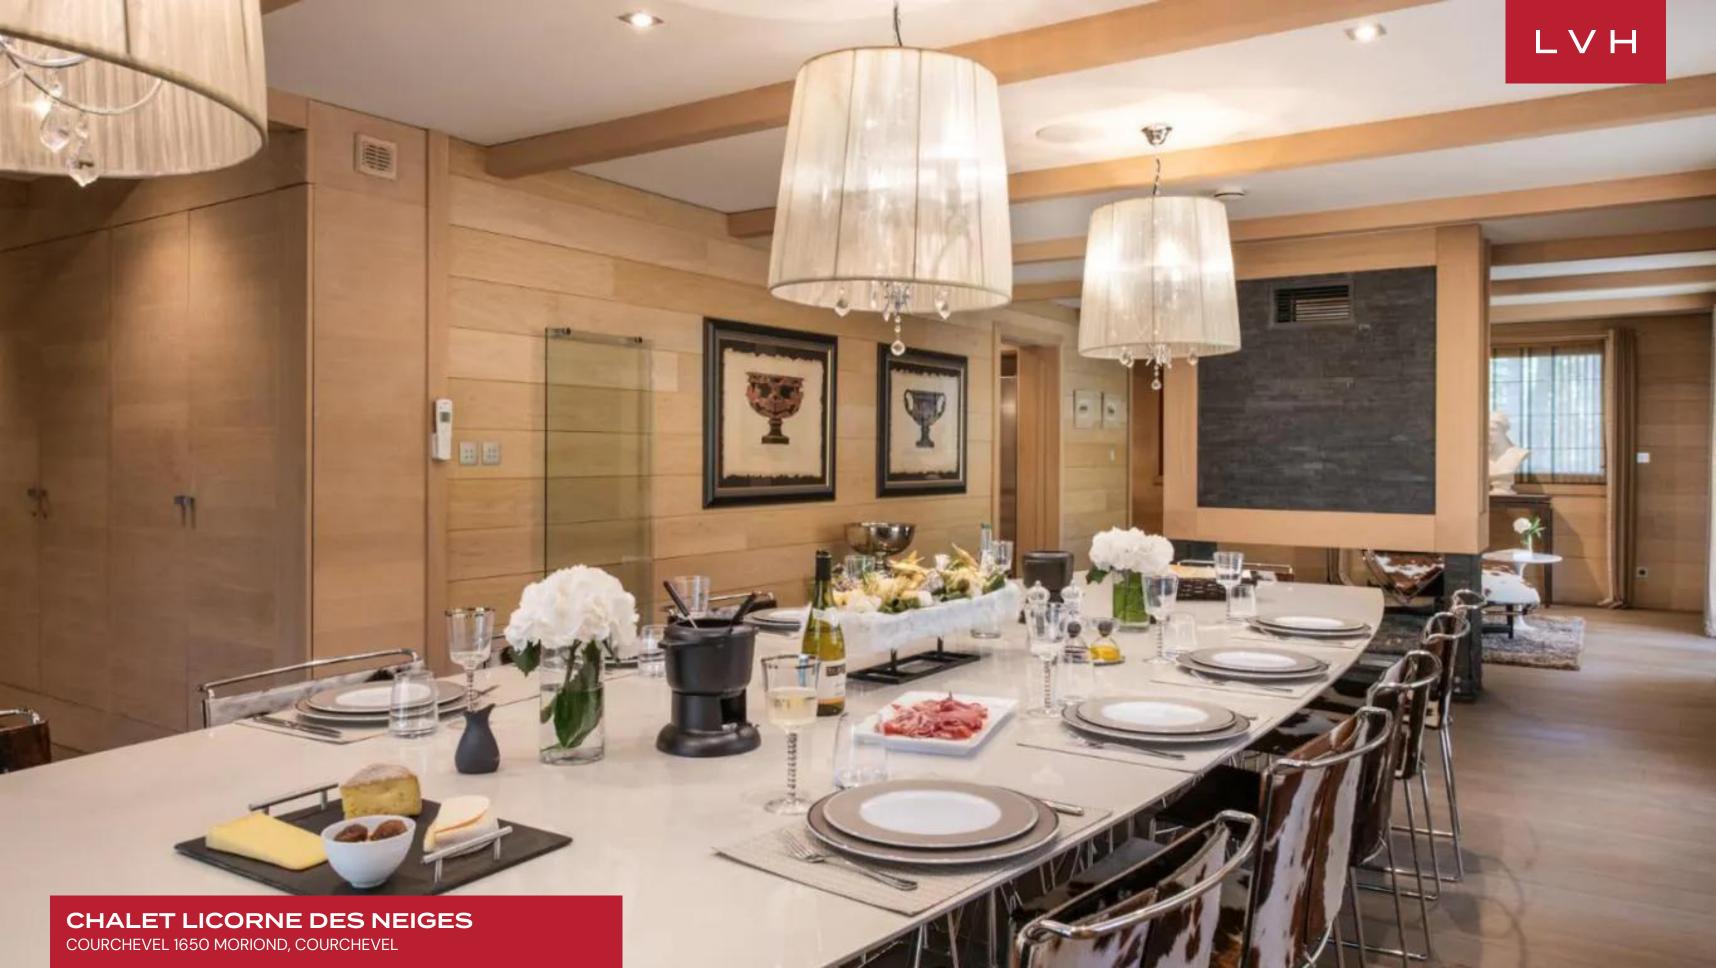

The interiors exude refined luxury, showcasing a captivating fusion of sleek, modern design and rustic alpine charm. The centerpiece is a stunning double-height great room wrapped in warm wood paneling and crowned with sleek exposed beams, creating a sense of grandeur and airiness. The living area is artfully designed with plush, low-profile sectionals that invite relaxation, while the post-modern sculptures scattered throughout add an element of artistic flair. Whimsical deer antler chandeliers and cowhide-accented furnishings bring a playful touch, nodding to the chalet's alpine setting. This impeccable attention to detail is carried through to the dining area, where a statement wooden table invites guests to gather for lavish meals prepared in the state-of-the-art kitchen equipped with top-of-the-line appliances. Chalet Licorne des Neiges boasts five sumptuous bedrooms, each offering unparalleled comfort, private balconies to soak in the mountain vistas, ample wardrobe space, and modern entertainment systems. Three bedrooms feature indulgent ensuite baths with sleek fixtures, further enhancing the sense of luxury. The property's wellness amenities, including a private indoor pool, Jacuzzi, and sauna, offer the ultimate in relaxation after a day on the slopes, while the chalet's elevator ensures easy access to all levels.

This exceptional Courchevel luxury vacation rental is adorned with opulent, modern furnishings and expansive balconies that offer total immersion into the crisp, refreshing mountain air. Set within moments of some of the world's most iconic ski runs, Chalet Licorne des Neiges promises an extraordinary alpine experience where luxury and natural beauty converge effortlessly, making it the perfect retreat for an unforgettable winter escape.