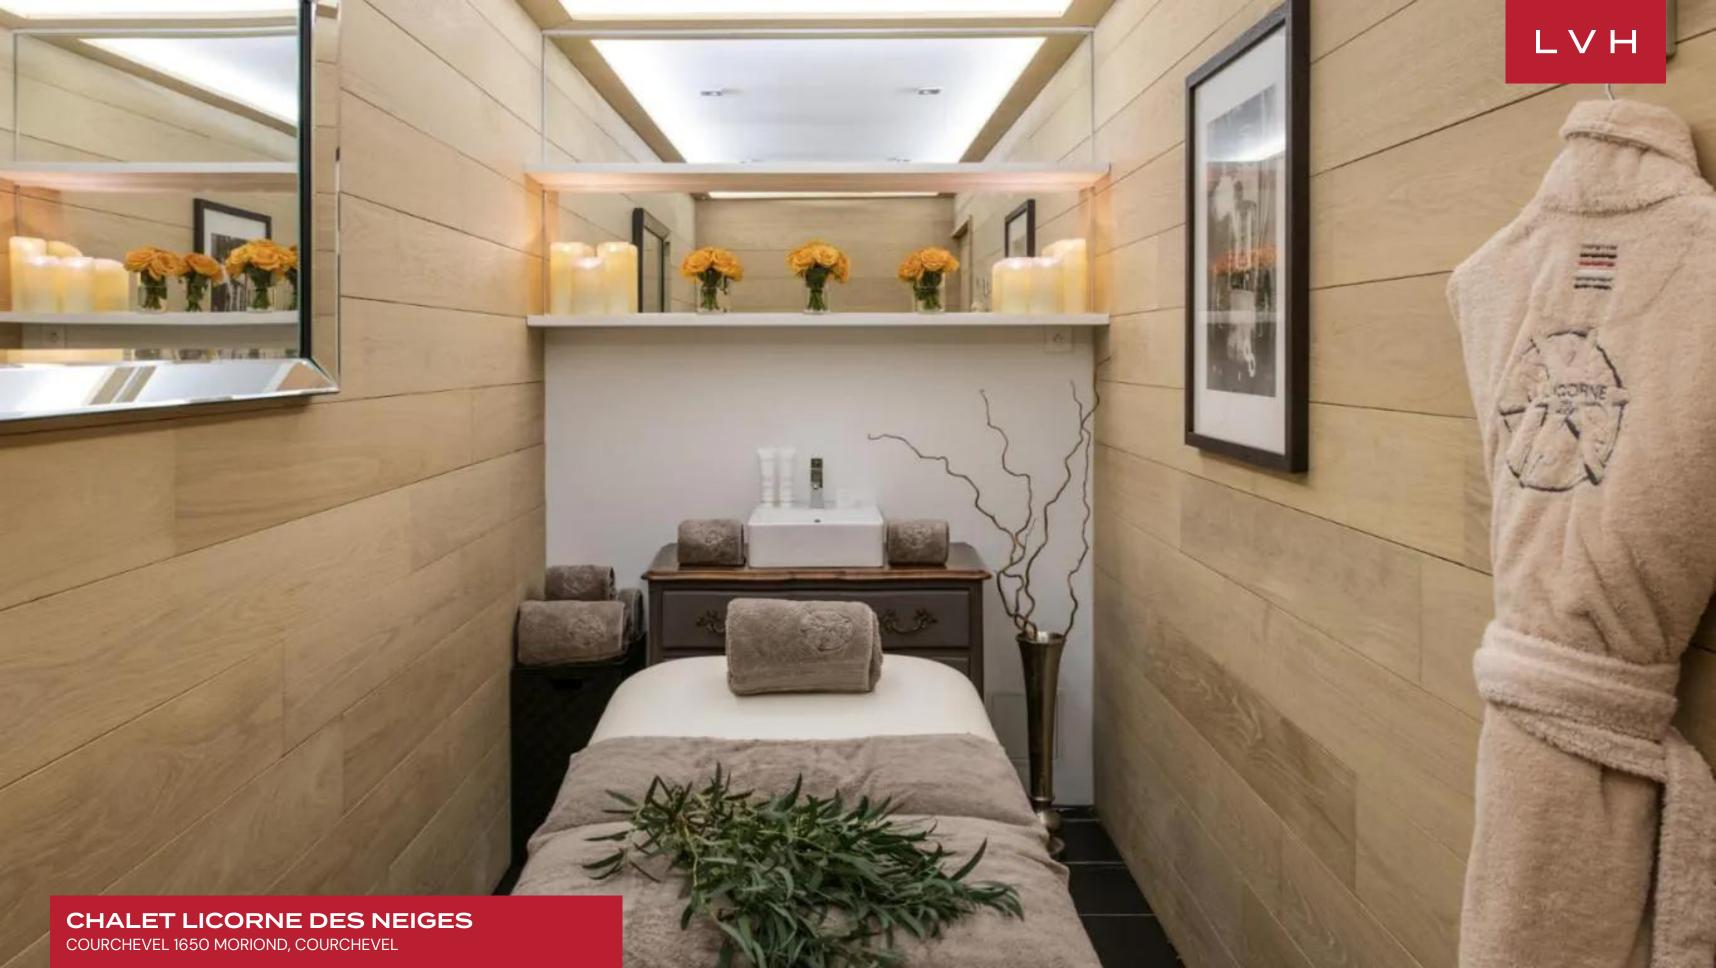

The interiors exude refined luxury, showcasing a captivating fusion of sleek, modern design and rustic alpine charm. The centerpiece is a stunning double-height great room wrapped in warm wood paneling and crowned with sleek exposed beams, creating a sense of grandeur and airiness. The living area is artfully designed with plush, low-profile sectionals that invite relaxation, while the post-modern sculptures scattered throughout add an element of artistic flair. Whimsical deer antler chandeliers and cowhide-accented furnishings bring a playful touch, nodding to the chalet's alpine setting. This impeccable attention to detail is carried through to the dining area, where a statement wooden table invites guests to gather for lavish meals prepared in the state-of-the-art kitchen equipped with top-of-the-line appliances. Chalet Licorne des Neiges boasts five sumptuous bedrooms, each offering unparalleled comfort, private balconies to soak in the mountain vistas, ample wardrobe space, and modern entertainment systems. Three bedrooms feature indulgent ensuite baths with sleek fixtures, further enhancing the sense of luxury. The property's wellness amenities, including a private indoor pool, Jacuzzi, and sauna, offer the ultimate in relaxation after a day on the slopes, while the chalet's elevator ensures easy access to all levels.

## **INTERIOR**

- Massage Room
- Private Elevator
- Sauna
- Ski Room
- Sound System
- Spa LoungeWalk-In Closet
- Wine Storage