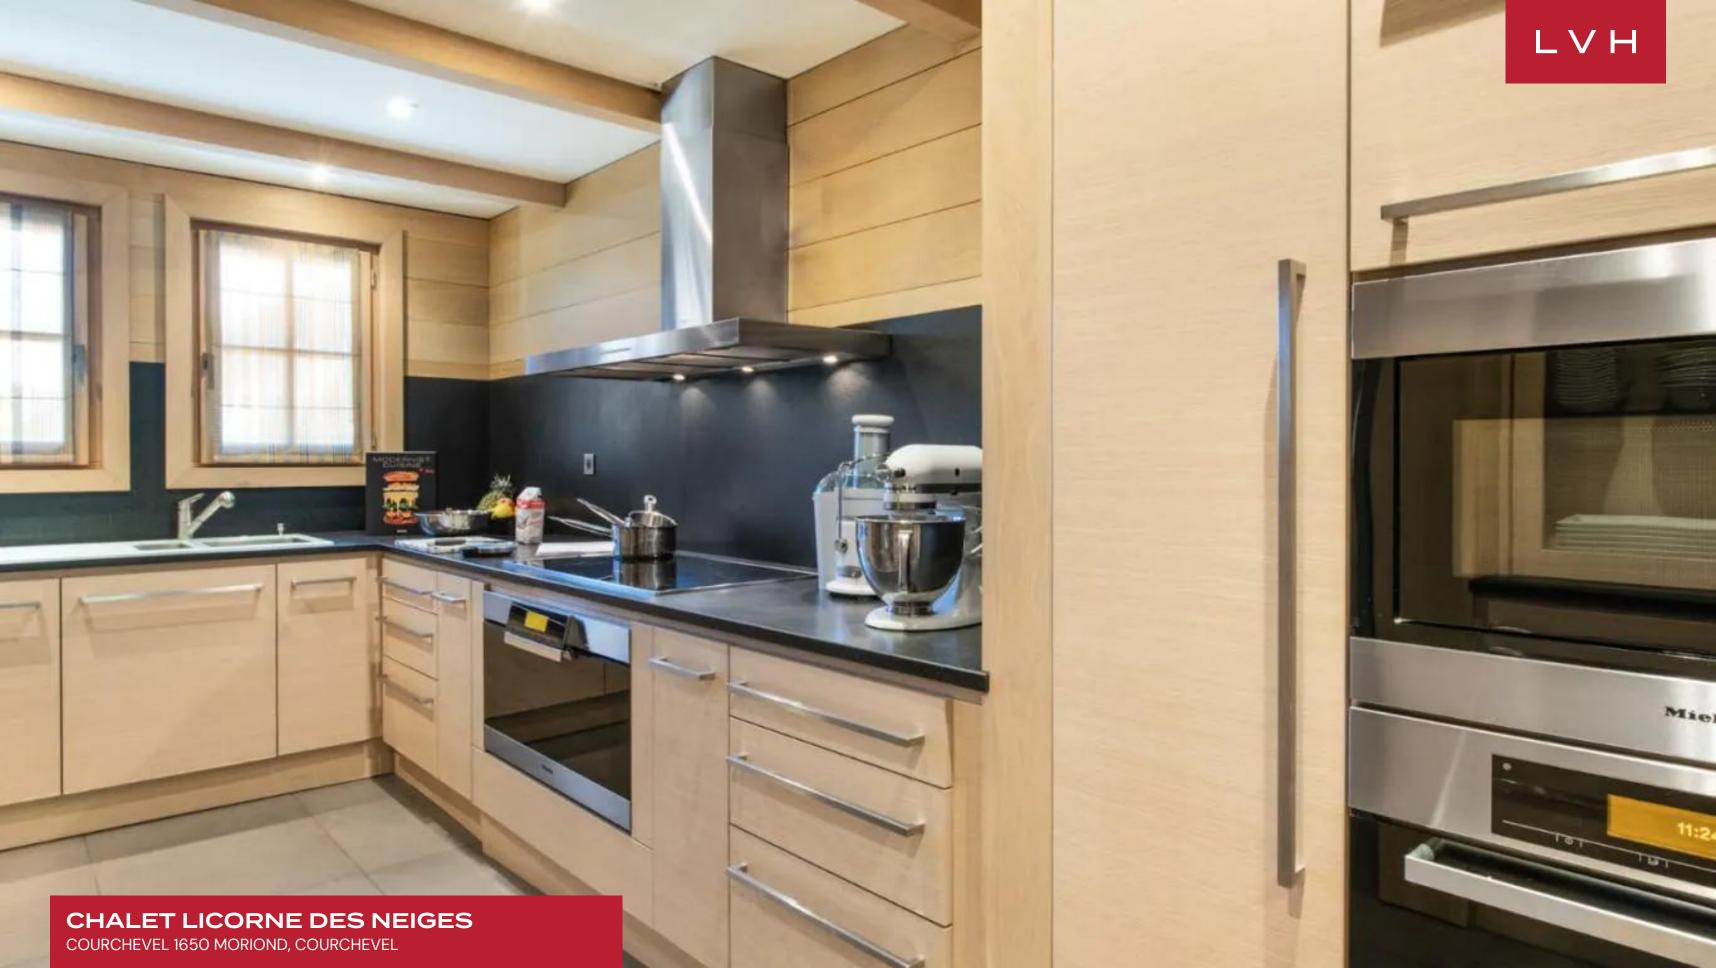

The interiors exude refined luxury, showcasing a captivating fusion of sleek, modern design and rustic alpine charm. The centerpiece is a stunning double-height great room wrapped in warm wood paneling and crowned with sleek exposed beams, creating a sense of grandeur and airiness. The living area is artfully designed with plush, low-profile sectionals that invite relaxation, while the post-modern sculptures scattered throughout add an element of artistic flair. Whimsical deer antler chandeliers and cowhide-accented furnishings bring a playful touch, nodding to the chalet's alpine setting. This impeccable attention to detail is carried through to the dining area, where a statement wooden table invites guests to gather for lavish meals prepared in the state-of-the-art kitchen equipped with top-of-the-line appliances. Chalet Licorne des Neiges boasts five sumptuous bedrooms, each offering unparalleled comfort, private balconies to soak in the mountain vistas, ample wardrobe space, and modern entertainment systems. Three bedrooms feature indulgent ensuite baths with sleek fixtures, further enhancing the sense of luxury. The property's wellness amenities, including a private indoor pool, Jacuzzi, and sauna, offer the ultimate in relaxation after a day on the slopes, while the chalet's elevator ensures easy access to all levels.