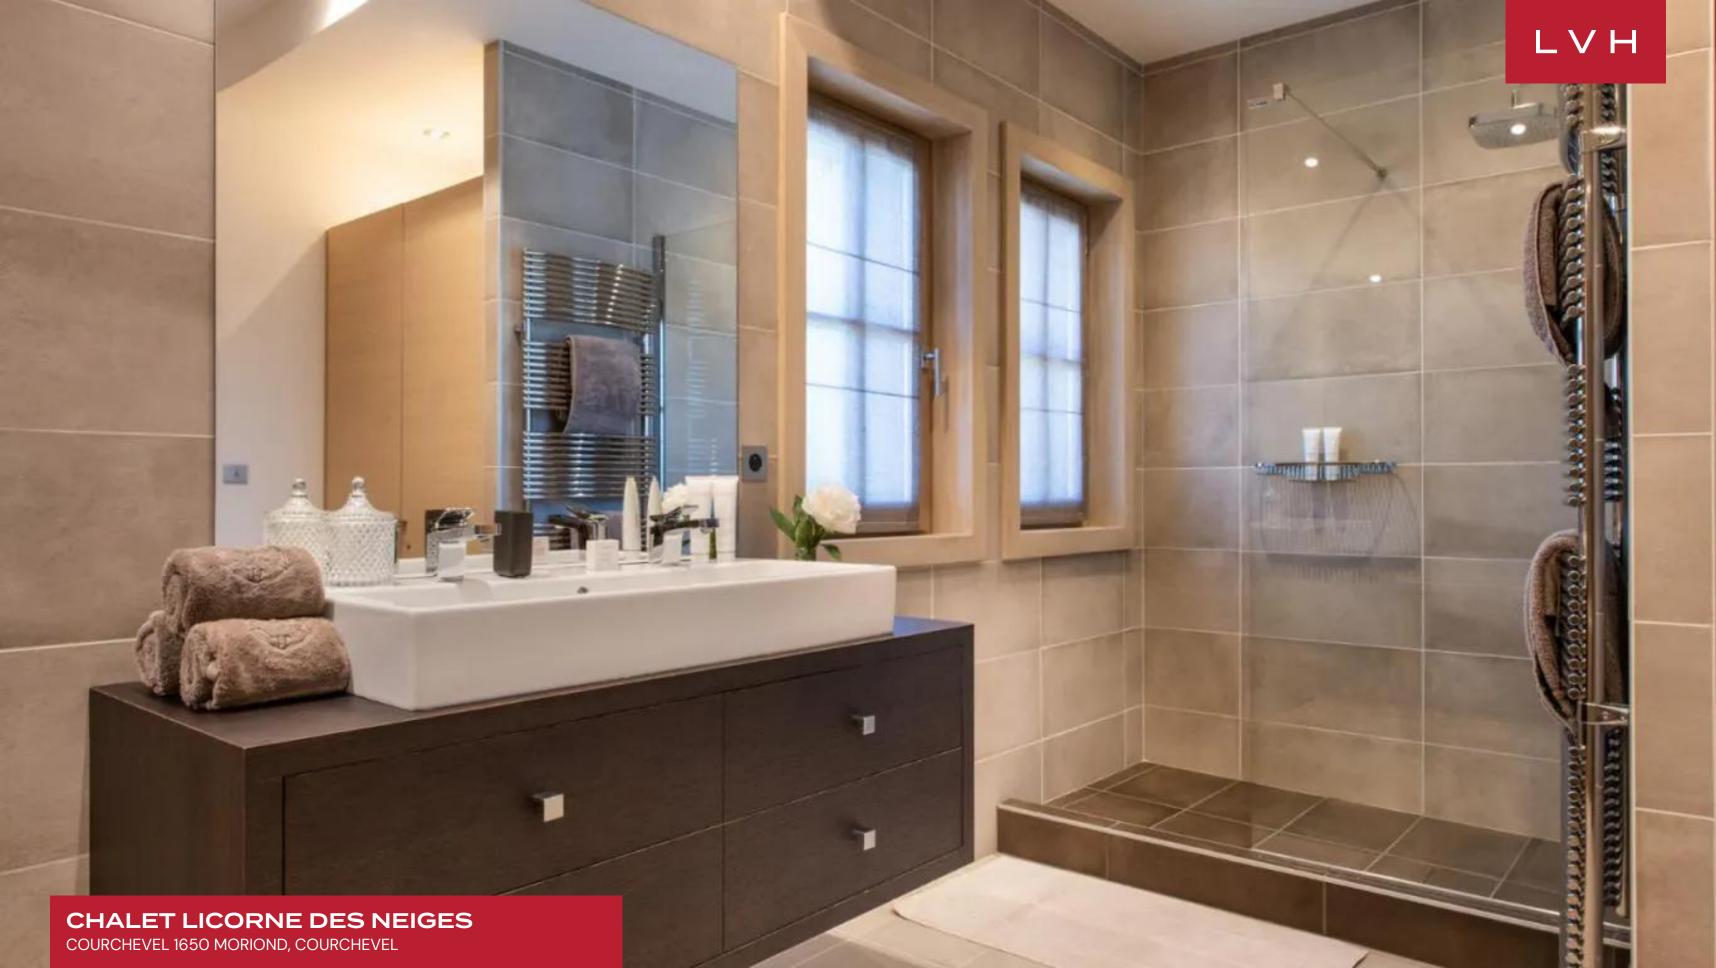

The interiors exude refined luxury, showcasing a captivating fusion of sleek, modern design and rustic alpine charm. The centerpiece is a stunning double-height great room wrapped in warm wood paneling and crowned with sleek exposed beams, creating a sense of grandeur and airiness. The living area is artfully designed with plush, low-profile sectionals that invite relaxation, while the post-modern sculptures scattered throughout add an element of artistic flair. Whimsical deer antler chandeliers and cowhide-accented furnishings bring a playful touch, nodding to the chalet's alpine setting. This impeccable attention to detail is carried through to the dining area, where a statement wooden table invites guests to gather for lavish meals prepared in the state-of-the-art kitchen equipped with top-of-the-line appliances. Chalet Licorne des Neiges boasts five sumptuous bedrooms, each offering unparalleled comfort, private balconies to soak in the mountain vistas, ample wardrobe space, and modern entertainment systems. Three bedrooms feature indulgent ensuite baths with sleek fixtures, further enhancing the sense of luxury. The property's wellness amenities, including a private indoor pool, Jacuzzi, and sauna, offer the ultimate in relaxation after a day on the slopes, while the chalet's elevator ensures easy access to all levels.