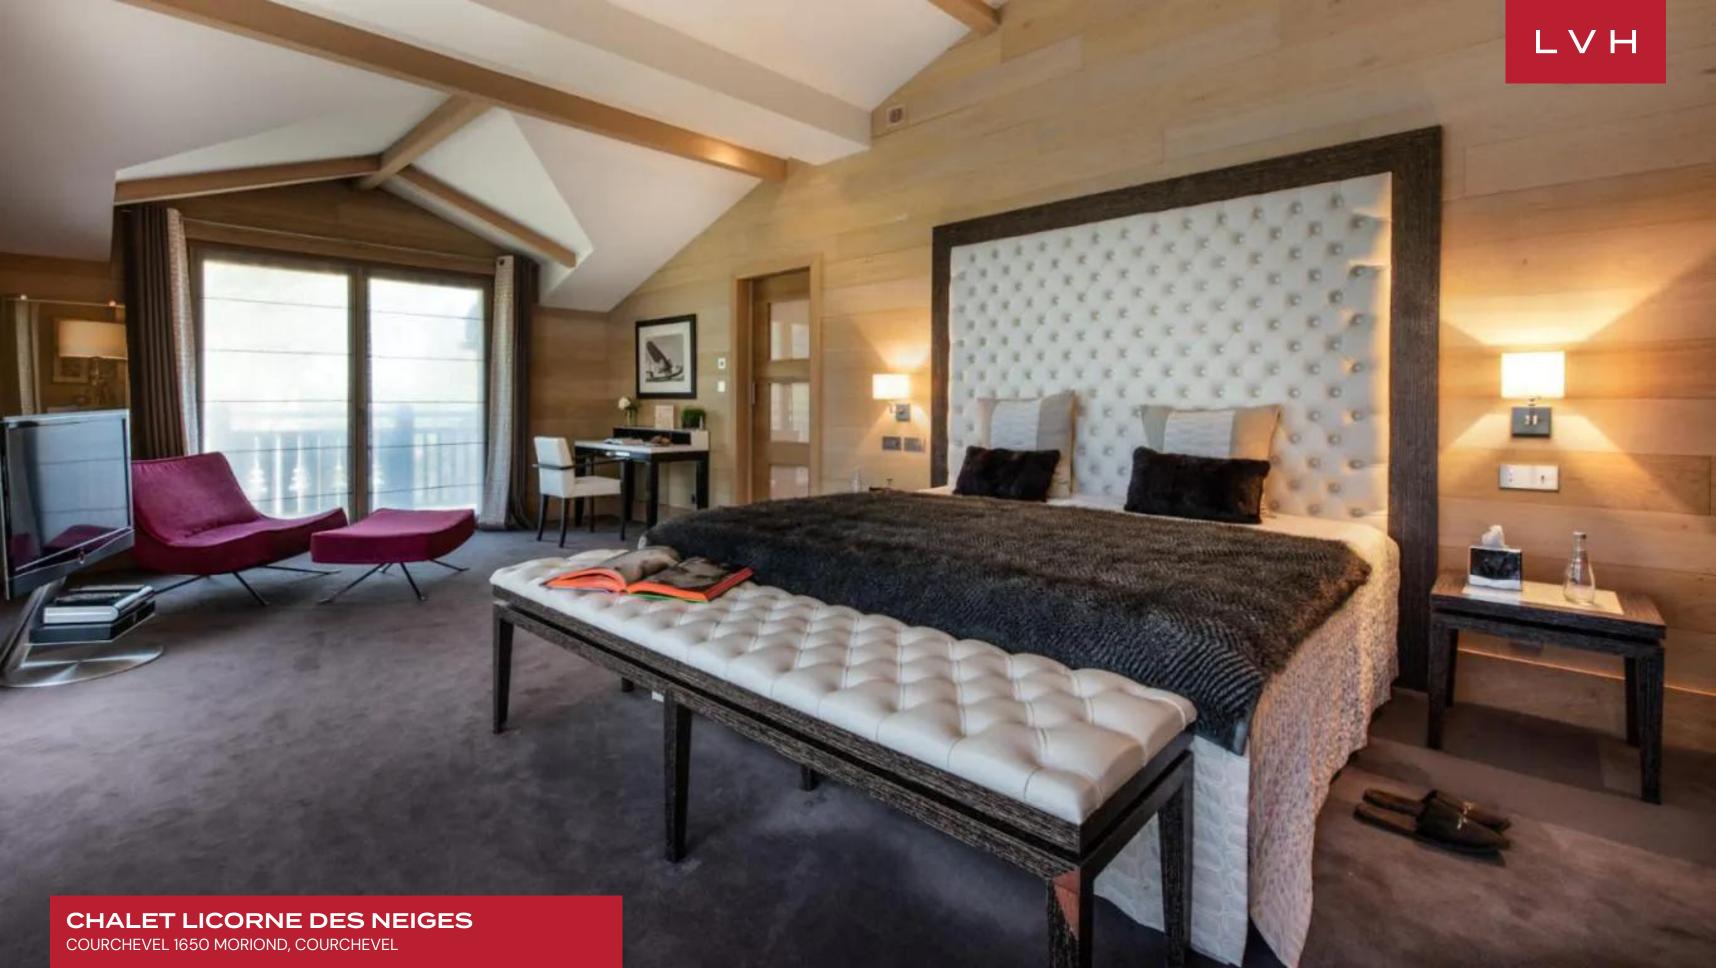

The interiors exude refined luxury, showcasing a captivating fusion of sleek, modern design and rustic alpine charm. The centerpiece is a stunning double-height great room wrapped in warm wood paneling and crowned with sleek exposed beams, creating a sense of grandeur and airiness. The living area is artfully designed with plush, low-profile sectionals that invite relaxation, while the post-modern sculptures scattered throughout add an element of artistic flair. Whimsical deer antler chandeliers and cowhide-accented furnishings bring a playful touch, nodding to the chalet's alpine setting. This impeccable attention to detail is carried through to the dining area, where a statement wooden table invites guests to gather for lavish meals prepared in the state-of-the-art kitchen equipped with top-of-the-line appliances. Chalet Licorne des Neiges boasts five sumptuous bedrooms, each offering unparalleled comfort, private balconies to soak in the mountain vistas, ample wardrobe space, and modern entertainment systems. Three bedrooms feature indulgent ensuite baths with sleek fixtures, further enhancing the sense of luxury. The property's wellness amenities, including a private indoor pool, Jacuzzi, and sauna, offer the ultimate in relaxation after a day on the slopes, while the chalet's elevator ensures easy access to all levels.