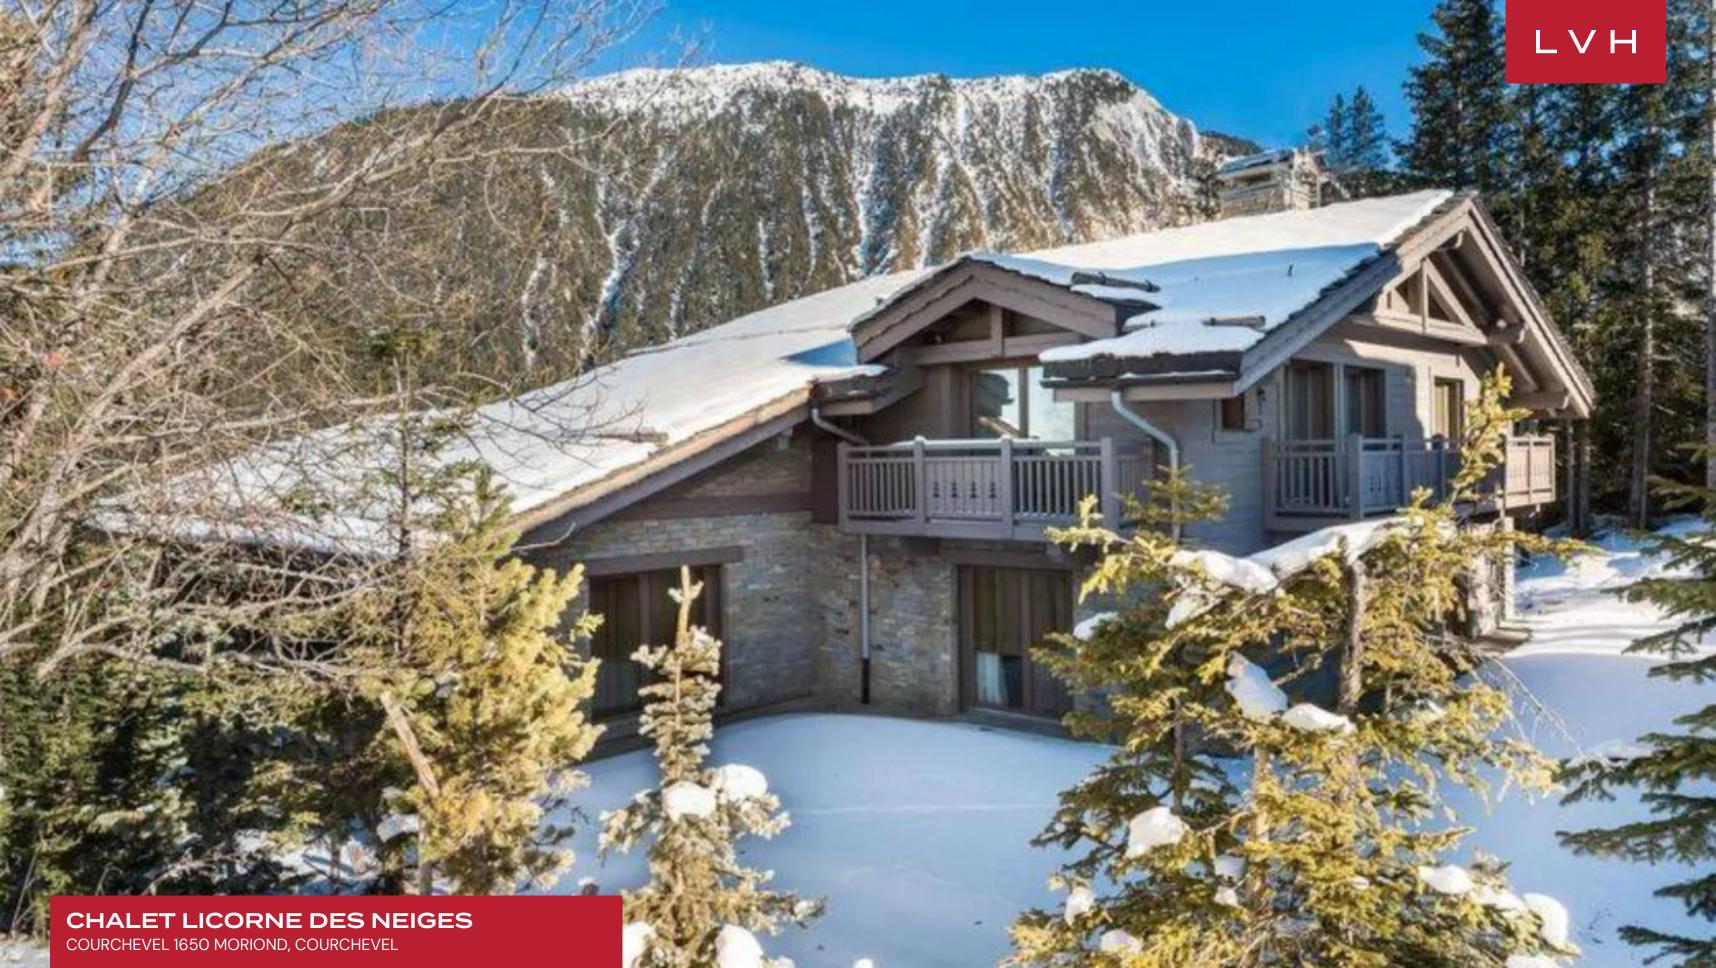

### CHALET LICORNE DES NEIGES

COURCHEVEL 1650 MORIOND, COURCHEVEL

Chalet Licorne des Neiges is an exquisite mountain chalet nestled in the prestigious Courchevel 1650 Moriond. Offering unrivaled access to the slopes, this remarkable retreat is a haven of serene alpine immersion, surrounded by breathtaking mountain views. A harmonious blend of contemporary elegance and alpine sophistication defines this enchanting Courchevel luxury vacation rental, making it an ideal sanctuary for those seeking both adventure and relaxation in a world-class ski destination.

This exceptional Courchevel luxury vacation rental is adorned with opulent, modern furnishings and expansive balconies that offer total immersion into the crisp, refreshing mountain air. Set within moments of some of the world's most iconic ski runs, Chalet Licorne des Neiges promises an extraordinary alpine experience where luxury and natural beauty converge effortlessly, making it the perfect retreat for an unforgettable winter escape.