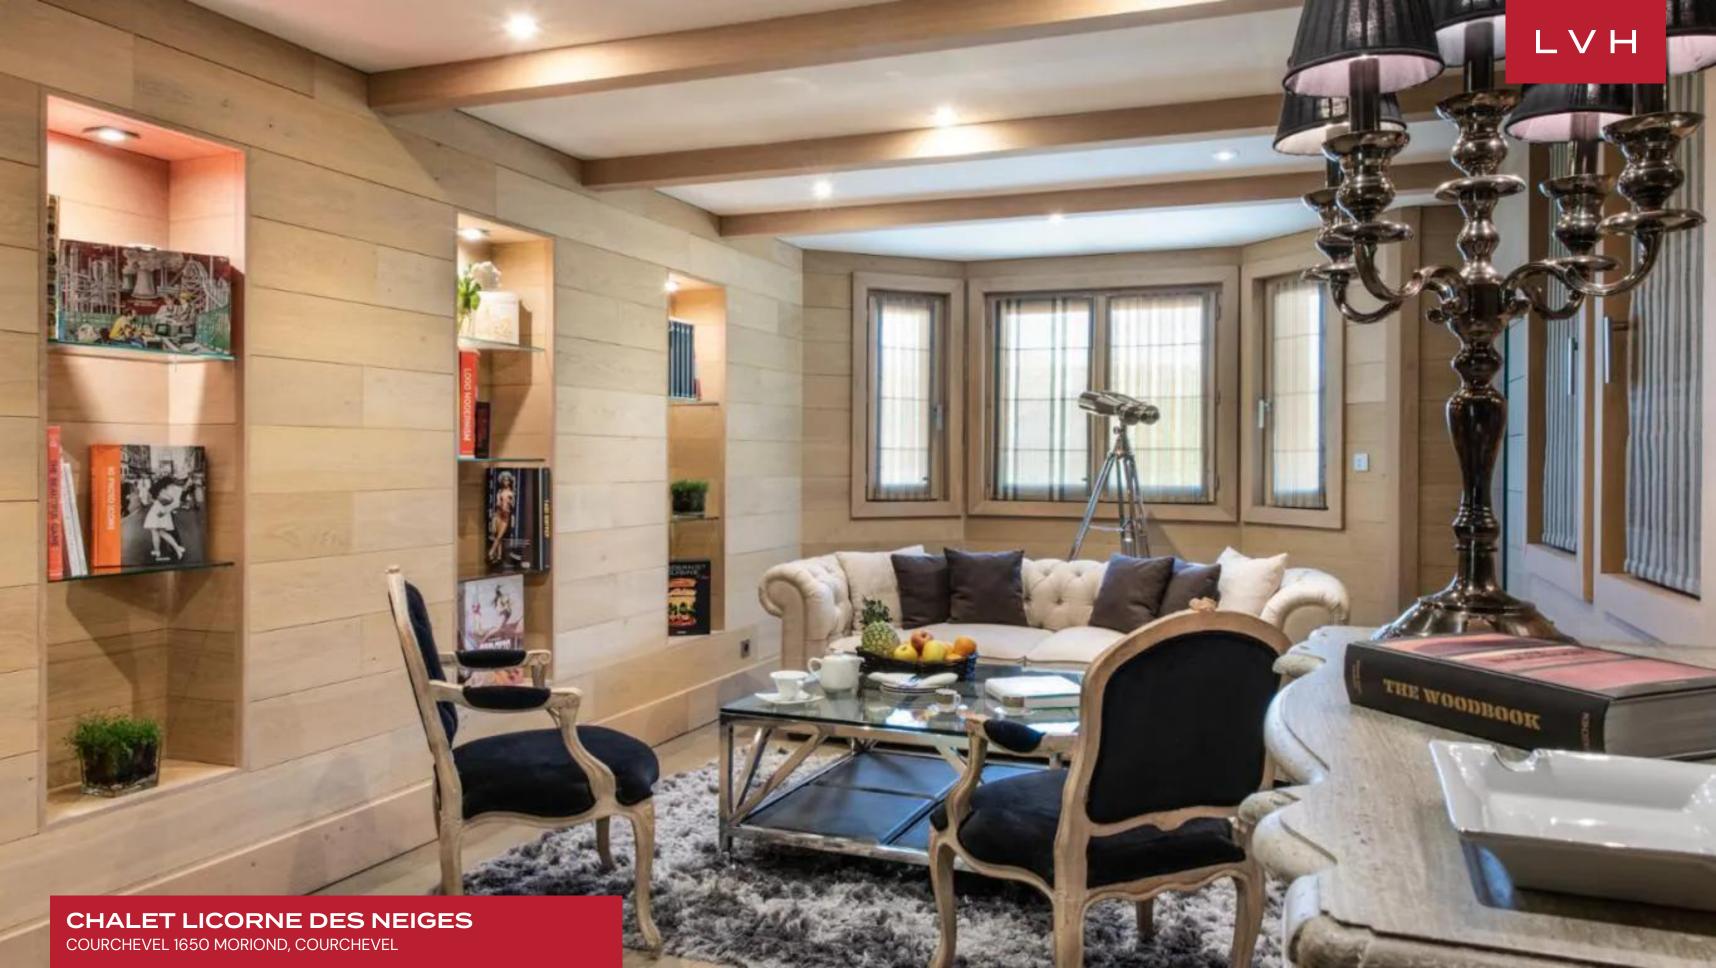

The interiors exude refined luxury, showcasing a captivating fusion of sleek, modern design and rustic alpine charm. The centerpiece is a stunning double-height great room wrapped in warm wood paneling and crowned with sleek exposed beams, creating a sense of grandeur and airiness. The living area is artfully designed with plush, low-profile sectionals that invite relaxation, while the post-modern sculptures scattered throughout add an element of artistic flair. Whimsical deer antler chandeliers and cowhide-accented furnishings bring a playful touch, nodding to the chalet's alpine setting. This impeccable attention to detail is carried through to the dining area, where a statement wooden table invites guests to gather for lavish meals prepared in the state-of-the-art kitchen equipped with top-of-the-line appliances. Chalet Licorne des Neiges boasts five sumptuous bedrooms, each offering unparalleled comfort, private balconies to soak in the mountain vistas, ample wardrobe space, and modern entertainment systems. Three bedrooms feature indulgent ensuite baths with sleek fixtures, further enhancing the sense of luxury. The property's wellness amenities, including a private indoor pool, Jacuzzi, and sauna, offer the ultimate in relaxation after a day on the slopes, while the chalet's elevator ensures easy access to all levels.