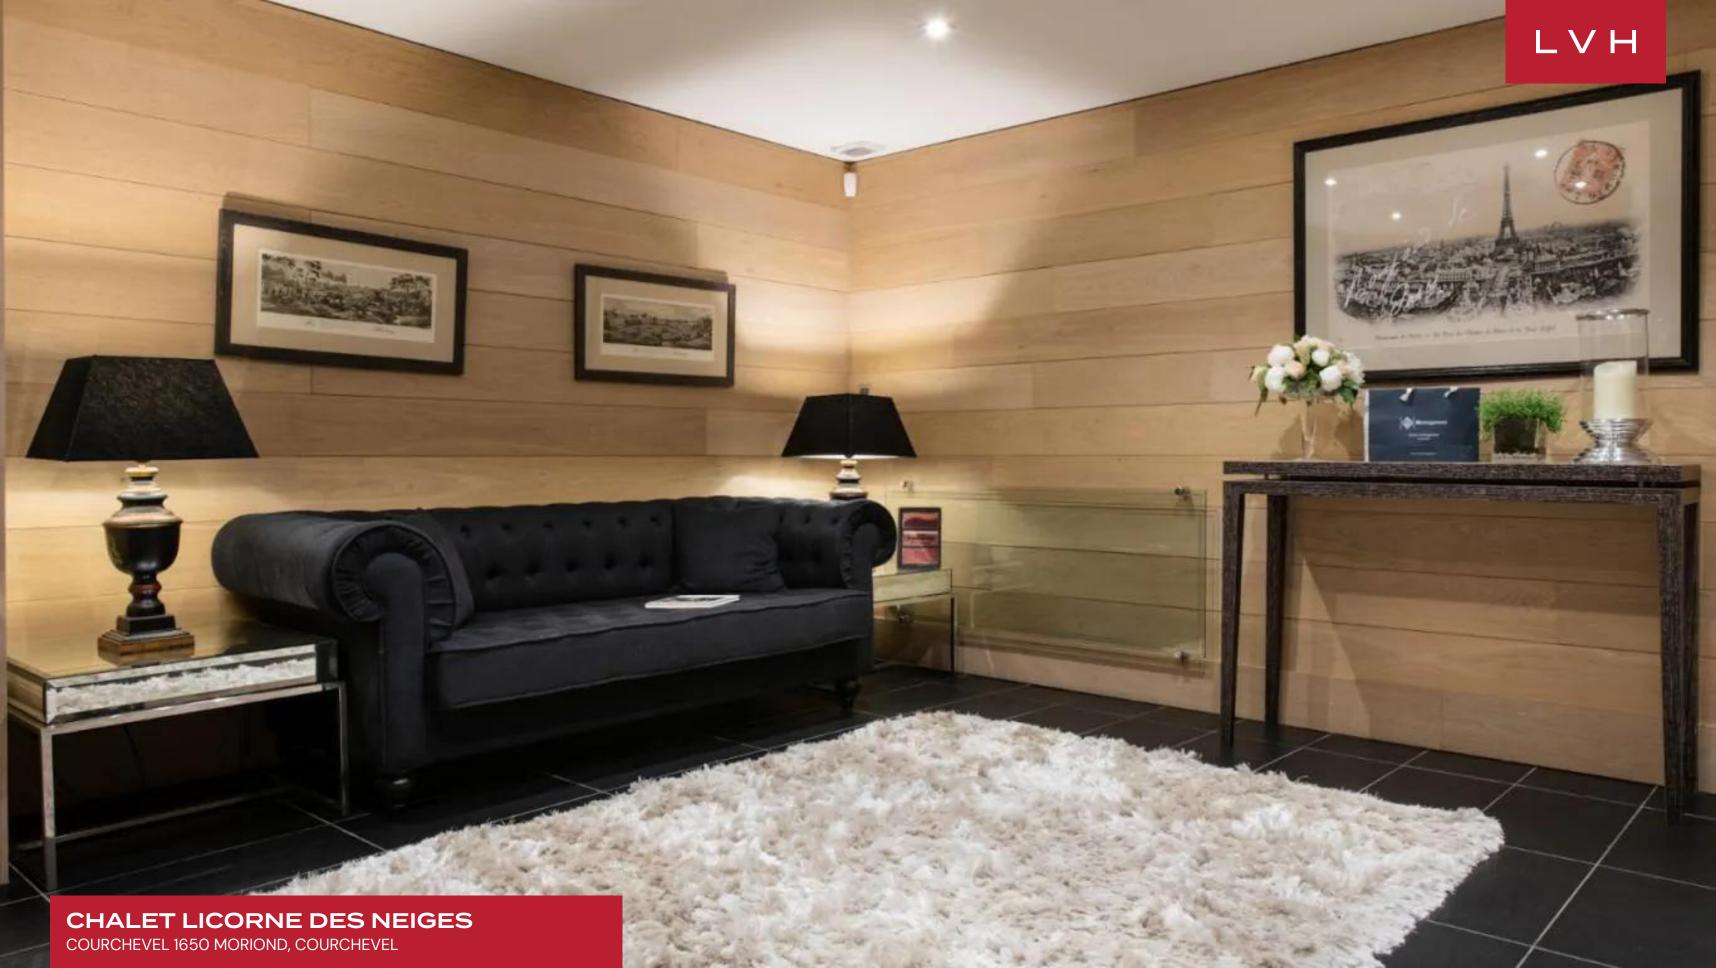

The interiors exude refined luxury, showcasing a captivating fusion of sleek, modern design and rustic alpine charm. The centerpiece is a stunning double-height great room wrapped in warm wood paneling and crowned with sleek exposed beams, creating a sense of grandeur and airiness. The living area is artfully designed with plush, low-profile sectionals that invite relaxation, while the post-modern sculptures scattered throughout add an element of artistic flair. Whimsical deer antler chandeliers and cowhide-accented furnishings bring a playful touch, nodding to the chalet's alpine setting. This impeccable attention to detail is carried through to the dining area, where a statement wooden table invites guests to gather for lavish meals prepared in the state-of-the-art kitchen equipped with top-of-the-line appliances. Chalet Licorne des Neiges boasts five sumptuous bedrooms, each offering unparalleled comfort, private balconies to soak in the mountain vistas, ample wardrobe space, and modern entertainment systems. Three bedrooms feature indulgent ensuite baths with sleek fixtures, further enhancing the sense of luxury. The property's wellness amenities, including a private indoor pool, Jacuzzi, and sauna, offer the ultimate in relaxation after a day on the slopes, while the chalet's elevator ensures easy access to all levels.