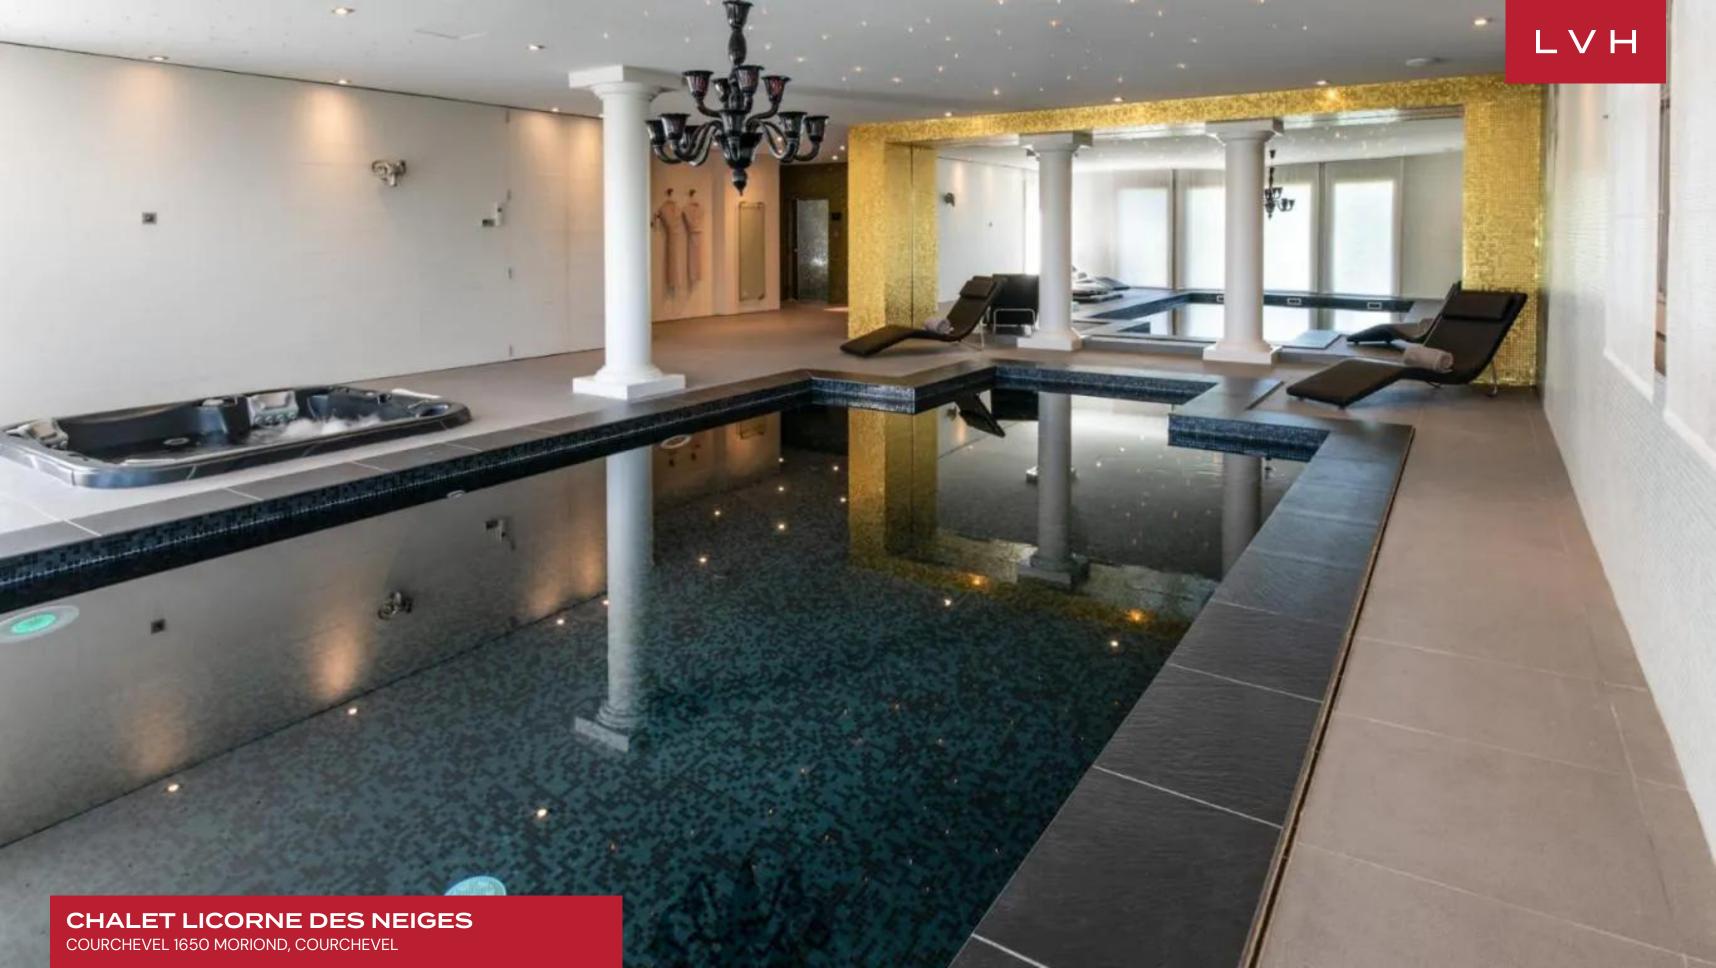

The interiors exude refined luxury, showcasing a captivating fusion of sleek, modern design and rustic alpine charm. The centerpiece is a stunning double-height great room wrapped in warm wood paneling and crowned with sleek exposed beams, creating a sense of grandeur and airiness. The living area is artfully designed with plush, low-profile sectionals that invite relaxation, while the post-modern sculptures scattered throughout add an element of artistic flair. Whimsical deer antler chandeliers and cowhide-accented furnishings bring a playful touch, nodding to the chalet's alpine setting. This impeccable attention to detail is carried through to the dining area, where a statement wooden table invites guests to gather for lavish meals prepared in the state-of-the-art kitchen equipped with top-of-the-line appliances. Chalet Licorne des Neiges boasts five sumptuous bedrooms, each offering unparalleled comfort, private balconies to soak in the mountain vistas, ample wardrobe space, and modern entertainment systems. Three bedrooms feature indulgent ensuite baths with sleek fixtures, further enhancing the sense of luxury. The property's wellness amenities, including a private indoor pool, Jacuzzi, and sauna, offer the ultimate in relaxation after a day on the slopes, while the chalet's elevator ensures easy access to all levels.

This exceptional Courchevel luxury vacation rental is adorned with opulent, modern furnishings and expansive balconies that offer total immersion into the crisp, refreshing mountain air. Set within moments of some of the world's most iconic ski runs, Chalet Licorne des Neiges promises an extraordinary alpine experience where luxury and natural beauty converge effortlessly, making it the perfect retreat for an unforgettable winter escape.