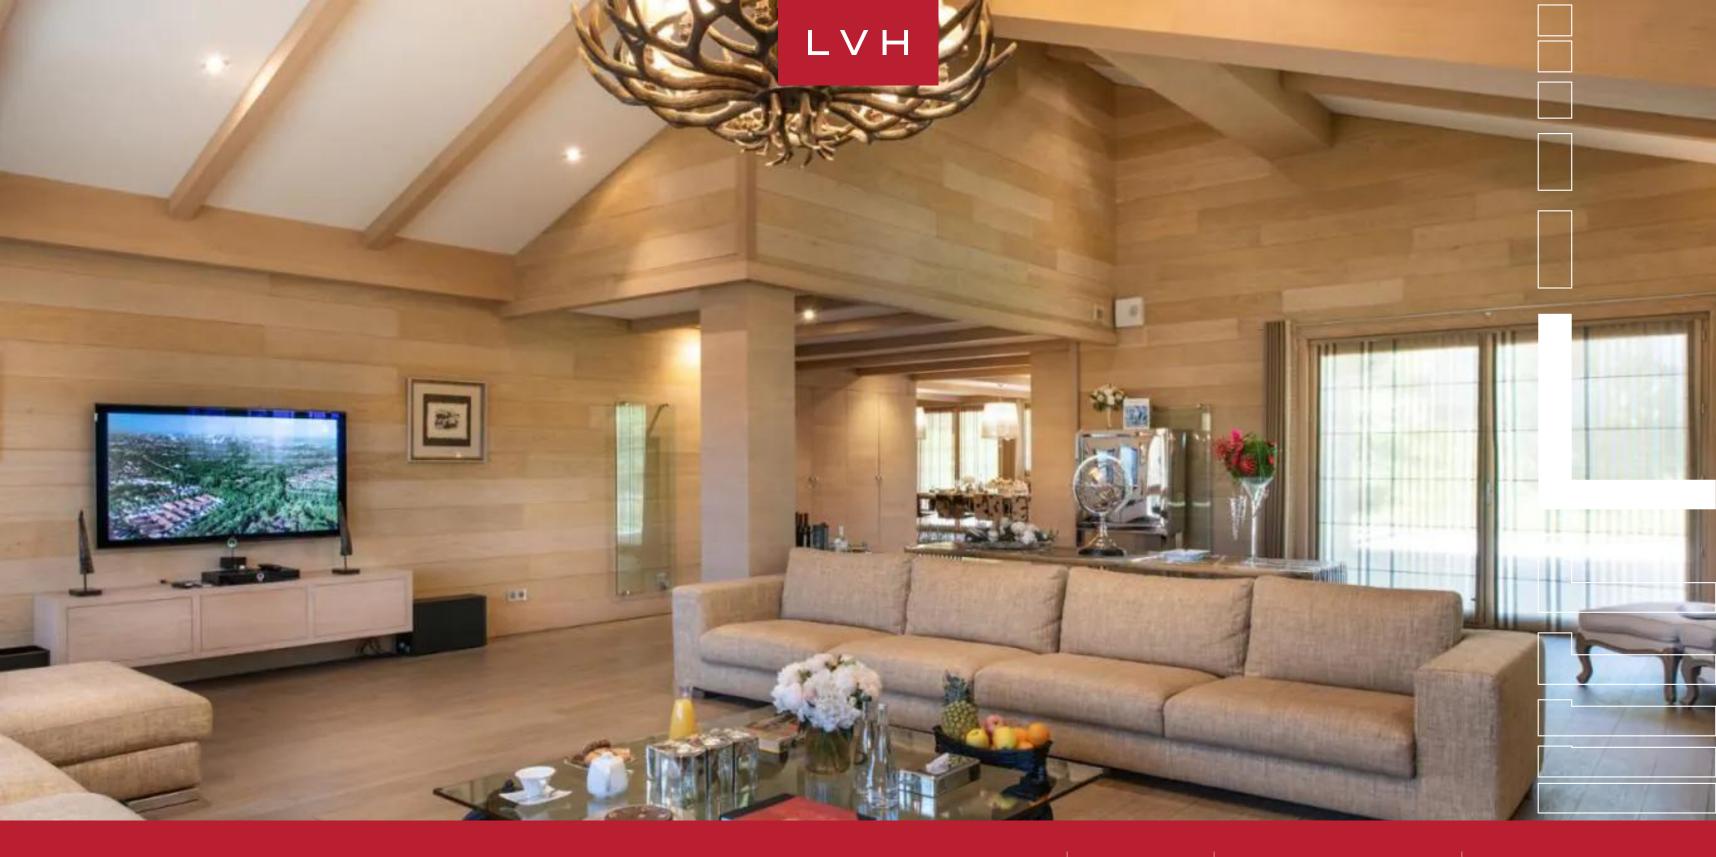

### CHALET LICORNE DES NEIGES

COURCHEVEL 1650 MORIOND, COURCHEVEL

Chalet Licorne des Neiges is an exquisite mountain chalet nestled in the prestigious Courchevel 1650 Moriond. Offering unrivaled access to the slopes, this remarkable retreat is a haven of serene alpine immersion, surrounded by breathtaking mountain views. A harmonious blend of contemporary elegance and alpine sophistication defines this enchanting Courchevel luxury vacation rental, making it an ideal sanctuary for those seeking both adventure and relaxation in a world-class ski destination.

The interiors exude refined luxury, showcasing a captivating fusion of sleek, modern design and rustic alpine charm. The centerpiece is a stunning double-height great room wrapped in warm wood paneling and crowned with sleek exposed beams, creating a sense of grandeur and airiness. The living area is artfully designed with plush, low-profile sectionals that invite relaxation, while the post-modern sculptures scattered throughout add an element of artistic flair. Whimsical deer antler chandeliers and cowhide-accented furnishings bring a playful touch, nodding to the chalet's alpine setting. This impeccable attention to detail is carried through to the dining area, where a statement wooden table invites guests to gather for lavish meals prepared in the state-of-the-art kitchen equipped with top-of-the-line appliances. Chalet Licorne des Neiges boasts five sumptuous bedrooms, each offering unparalleled comfort, private balconies to soak in the mountain vistas, ample wardrobe space, and modern entertainment systems. Three bedrooms feature indulgent ensuite baths with sleek fixtures, further enhancing the sense of luxury. The property's wellness amenities, including a private indoor pool, Jacuzzi, and sauna, offer the ultimate in relaxation after a day on the slopes, while the chalet's elevator ensures easy access to all levels.