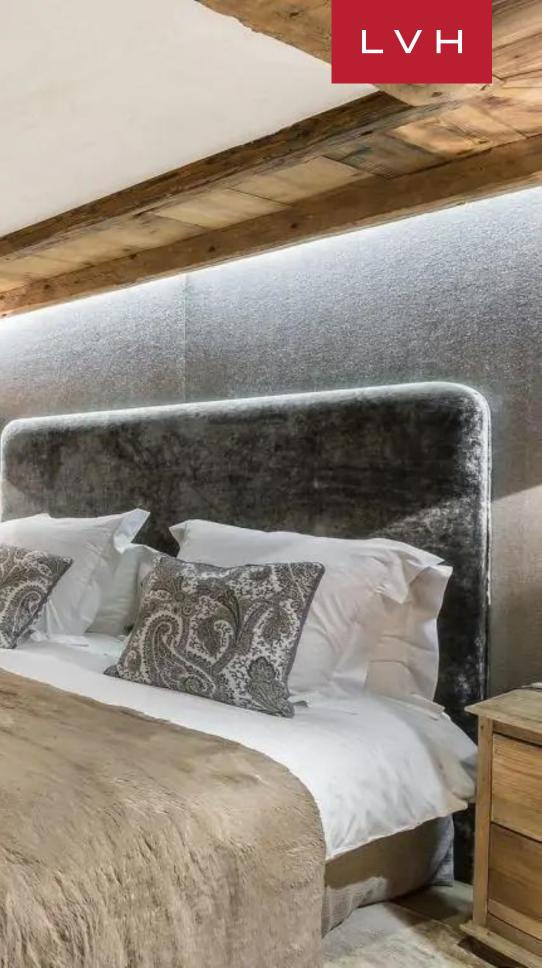

Astounding interiors fuse mountain romanticism with timeless haute couture refinement. Artisinal rusticism and classically beautiful furnishings merge, curating a stunning apres ski ambiance for distinguished guests. The great room's voluminous vaulted dimensions are enhanced by a network of buxom timber beams and trusses, capturing a sensation of quintessential snowed-in enchantment. Warm amber hues of wood grains and comforting organic textures make up a fantastically cozy, free-flowing living space accented with roughhewn timber furnishings. Modern LED lighting underscores the ceilings curating a stunning nocturnal ambiance for lavish cocktail soirees or ceremonial dining with loved ones. A lovely cylindrical corner fireplace evokes cabin-in-the-woods nostalgia, while adjacent glass doors navigate to a stunning terrace space garnished with folkloric millwork. Provincial charm and state-of-the-art amenities fuse harmoniously in the open gourmet kitchen, outfitted to satiate the most demanding palettes and gastronomic cravings. Six sumptuous bedrooms are configured across four levels for total comfort, discretion, and guest autonomy. Brimming with amenities, Chalet Les Trois Soeurs entails an incomparable leisure space entailing a sensory shower, wellness area, Hammam, indoor hot tub, home theater, and massage room.