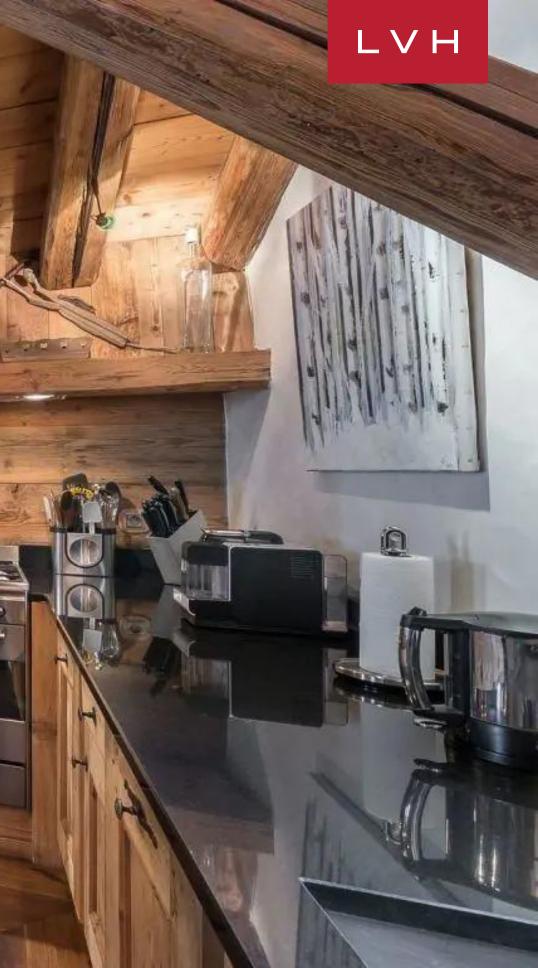

Astounding interiors fuse mountain romanticism with timeless haute couture refinement. Artisinal rusticism and classically beautiful furnishings merge, curating a stunning apres ski ambiance for distinguished guests. The great room's voluminous vaulted dimensions are enhanced by a network of buxom timber beams and trusses, capturing a sensation of quintessential snowed-in enchantment. Warm amber hues of wood grains and comforting organic textures make up a fantastically cozy, free-flowing living space accented with roughhewn timber furnishings. Modern LED lighting underscores the ceilings curating a stunning nocturnal ambiance for lavish cocktail soirees or ceremonial dining with loved ones. A lovely cylindrical corner fireplace evokes cabin-in-the-woods nostalgia, while adjacent glass doors navigate to a stunning terrace space garnished with folkloric millwork. Provincial charm and state-of-the-art amenities fuse harmoniously in the open gourmet kitchen, outfitted to satiate the most demanding palettes and gastronomic cravings. Six sumptuous bedrooms are configured across four levels for total comfort, discretion, and guest autonomy. Brimming with amenities, Chalet Les Trois Soeurs entails an incomparable leisure space entailing a sensory shower, wellness area, Hammam, indoor hot tub, home theater, and massage room.

## INTERIOR