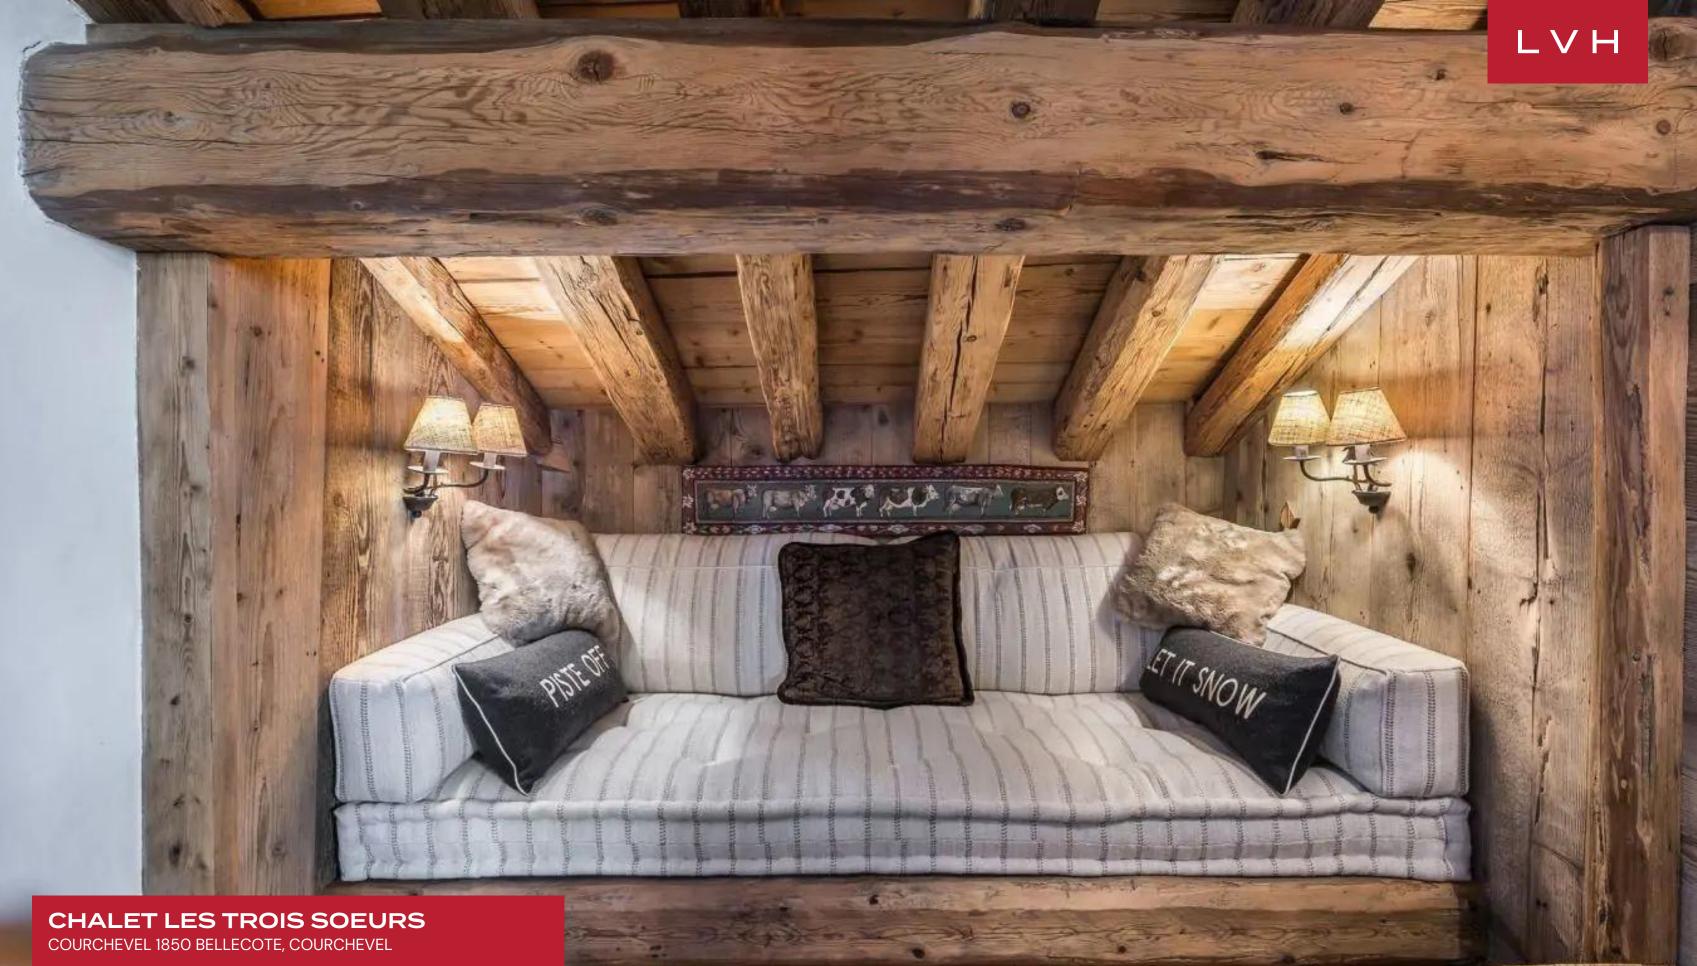

## CHALET LES TROIS SOEURS

### COURCHEVEL 1850 BELLECOTE, COURCHEVEL

Chalet Les Trois Soeurs is a spectacular Alpine residence perched along the acclaimed Bellecote piste at Courchevel 1850. At the forefront of mountain exhilaration within a short distance of the bustling village center, this revered vacation rental perfects the art of French Alpine luxury living.

Astounding interiors fuse mountain romanticism with timeless haute couture refinement. Artisinal rusticism and classically beautiful furnishings merge, curating a stunning apres ski ambiance for distinguished guests. The great room's voluminous vaulted dimensions are enhanced by a network of buxom timber beams and trusses, capturing a sensation of quintessential snowed-in enchantment. Warm amber hues of wood grains and comforting organic textures make up a fantastically cozy, free-flowing living space accented with roughhewn timber furnishings. Modern LED lighting underscores the ceilings curating a stunning nocturnal ambiance for lavish cocktail soirees or ceremonial dining with loved ones. A lovely cylindrical corner fireplace evokes cabin-in-the-woods nostalgia, while adjacent glass doors navigate to a stunning terrace space garnished with folkloric millwork. Provincial charm and state-of-the-art amenities fuse harmoniously in the open gourmet kitchen, outfitted to satiate the most demanding palettes and gastronomic cravings. Six sumptuous bedrooms are configured across four levels for total comfort, discretion, and guest autonomy. Brimming with amenities, Chalet Les Trois Soeurs entails an incomparable leisure space entailing a sensory shower, wellness area, Hammam, indoor hot tub, home theater, and massage room.