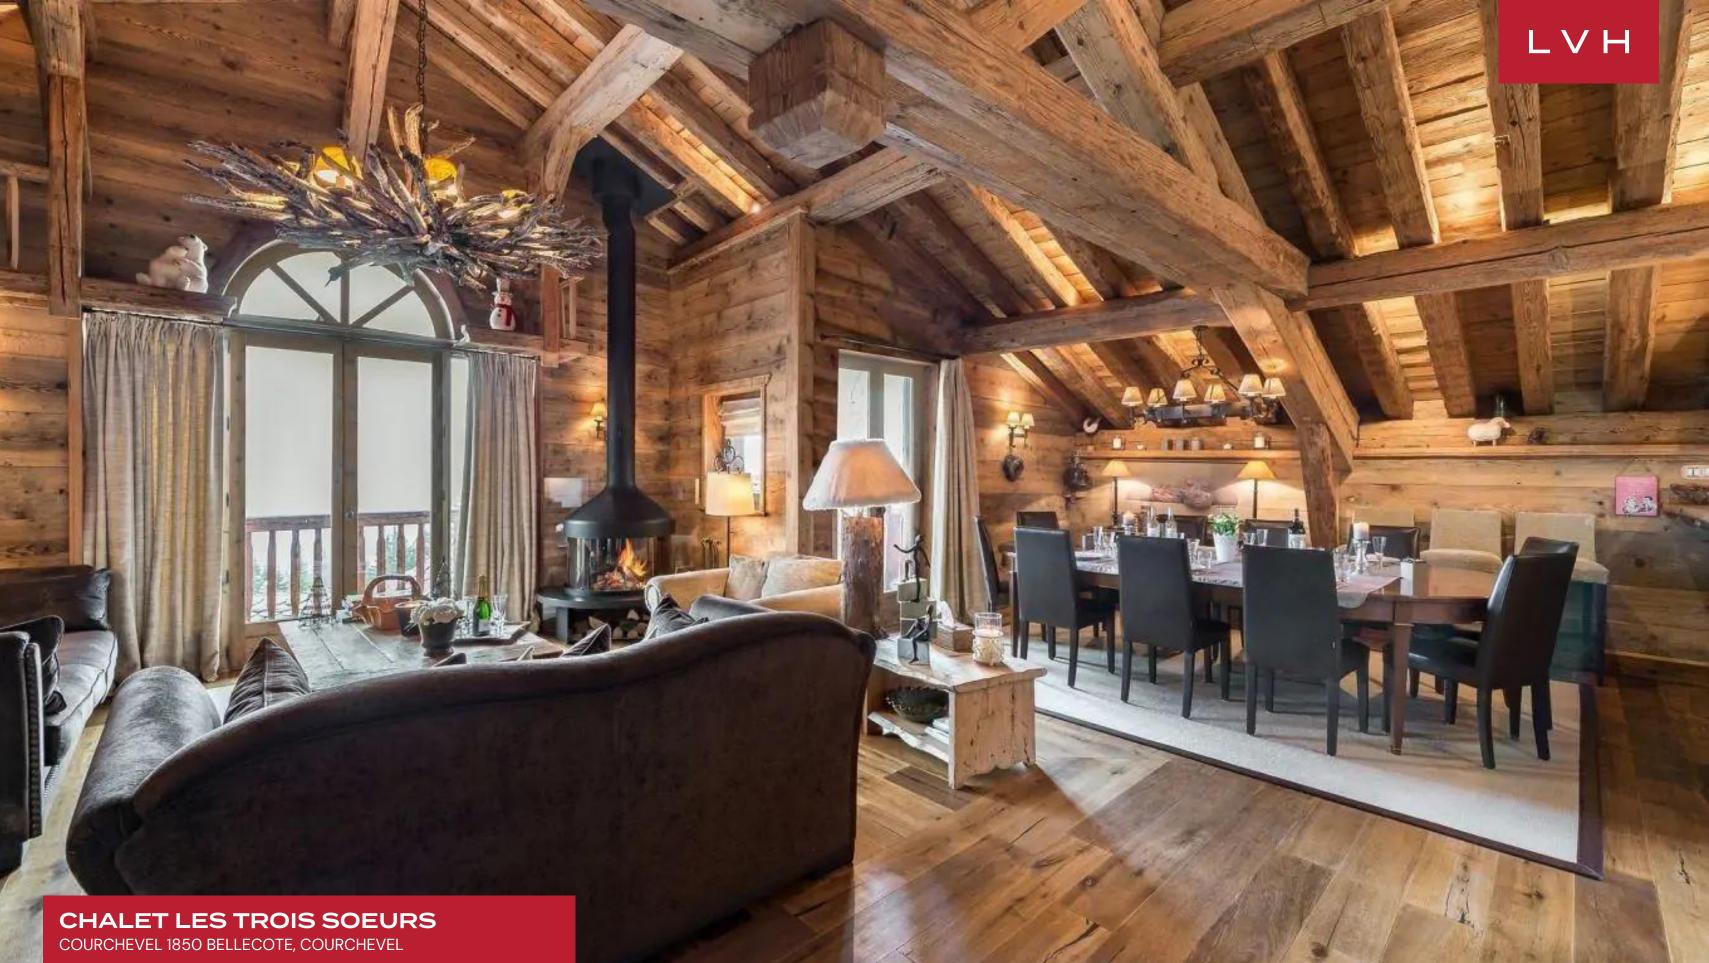

## CHALET LES TROIS SOEURS

### COURCHEVEL 1850 BELLECOTE, COURCHEVEL

Chalet Les Trois Soeurs is a spectacular Alpine residence perched along the acclaimed Bellecote piste at Courchevel 1850. At the forefront of mountain exhilaration within a short distance of the bustling village center, this revered vacation rental perfects the art of French Alpine luxury living.

Astounding interiors fuse mountain romanticism with timeless haute couture refinement. Artisinal rusticism and classically beautiful furnishings merge, curating a stunning apres ski ambiance for distinguished guests. The great room's voluminous vaulted dimensions are enhanced by a network of buxom timber beams and trusses, capturing a sensation of quintessential snowed-in enchantment. Warm amber hues of wood grains and comforting organic textures make up a fantastically cozy, free-flowing living space accented with roughhewn timber furnishings. Modern LED lighting underscores the ceilings curating a stunning nocturnal ambiance for lavish cocktail soirees or ceremonial dining with loved ones. A lovely cylindrical corner fireplace evokes cabin-in-the-woods nostalgia, while adjacent glass doors navigate to a stunning terrace space garnished with folkloric millwork. Provincial charm and state-of-the-art amenities fuse harmoniously in the open gourmet kitchen, outfitted to satiate the most demanding palettes and gastronomic cravings. Six sumptuous bedrooms are configured across four levels for total comfort, discretion, and guest autonomy. Brimming with amenities, Chalet Les Trois Soeurs entails an incomparable leisure space entailing a sensory shower, wellness area, Hammam, indoor hot tub, home theater, and massage room.

The chalet also offers every comfort and convenience for the active skier, with a ground-level garage equipped with a fully-furnished ski room. An exceptional balcony offers no shortage of vantage points for soaking in the winter sun or the ethereal French Alpine vistas, best enjoyed with a glass of bubbly in hand.