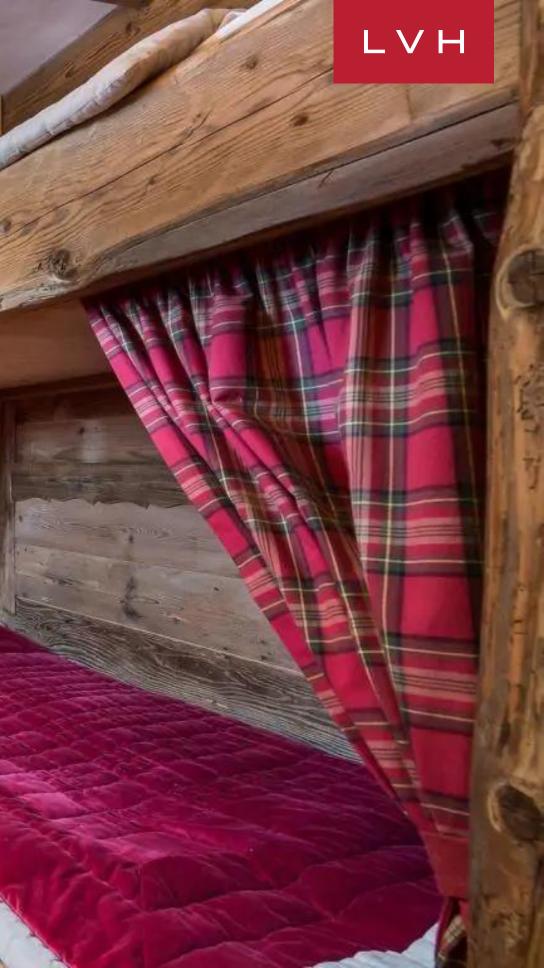

Astounding interiors fuse mountain romanticism with timeless haute couture refinement. Artisinal rusticism and classically beautiful furnishings merge, curating a stunning apres ski ambiance for distinguished guests. The great room's voluminous vaulted dimensions are enhanced by a network of buxom timber beams and trusses, capturing a sensation of quintessential snowed-in enchantment. Warm amber hues of wood grains and comforting organic textures make up a fantastically cozy, free-flowing living space accented with roughhewn timber furnishings. Modern LED lighting underscores the ceilings curating a stunning nocturnal ambiance for lavish cocktail soirees or ceremonial dining with loved ones. A lovely cylindrical corner fireplace evokes cabin-in-the-woods nostalgia, while adjacent glass doors navigate to a stunning terrace space garnished with folkloric millwork. Provincial charm and state-of-the-art amenities fuse harmoniously in the open gourmet kitchen, outfitted to satiate the most demanding palettes and gastronomic cravings. Six sumptuous bedrooms are configured across four levels for total comfort, discretion, and guest autonomy. Brimming with amenities, Chalet Les Trois Soeurs entails an incomparable leisure space entailing a sensory shower, wellness area, Hammam, indoor hot tub, home theater, and massage room.