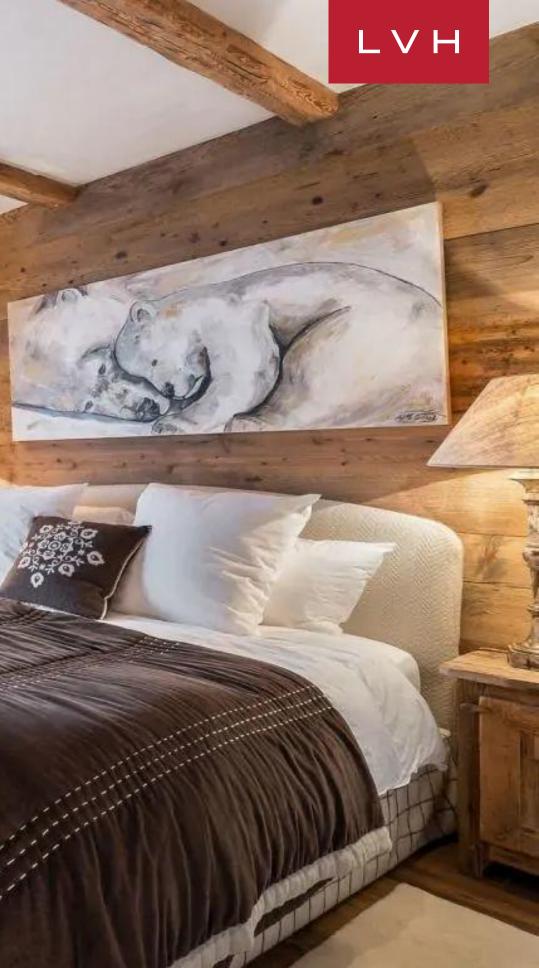

Astounding interiors fuse mountain romanticism with timeless haute couture refinement. Artisinal rusticism and classically beautiful furnishings merge, curating a stunning apres ski ambiance for distinguished guests. The great room's voluminous vaulted dimensions are enhanced by a network of buxom timber beams and trusses, capturing a sensation of quintessential snowed-in enchantment. Warm amber hues of wood grains and comforting organic textures make up a fantastically cozy, free-flowing living space accented with roughhewn timber furnishings. Modern LED lighting underscores the ceilings curating a stunning nocturnal ambiance for lavish cocktail soirees or ceremonial dining with loved ones. A lovely cylindrical corner fireplace evokes cabin-in-the-woods nostalgia, while adjacent glass doors navigate to a stunning terrace space garnished with folkloric millwork. Provincial charm and state-of-the-art amenities fuse harmoniously in the open gourmet kitchen, outfitted to satiate the most demanding palettes and gastronomic cravings. Six sumptuous bedrooms are configured across four levels for total comfort, discretion, and guest autonomy. Brimming with amenities, Chalet Les Trois Soeurs entails an incomparable leisure space entailing a sensory shower, wellness area, Hammam, indoor hot tub, home theater, and massage room.