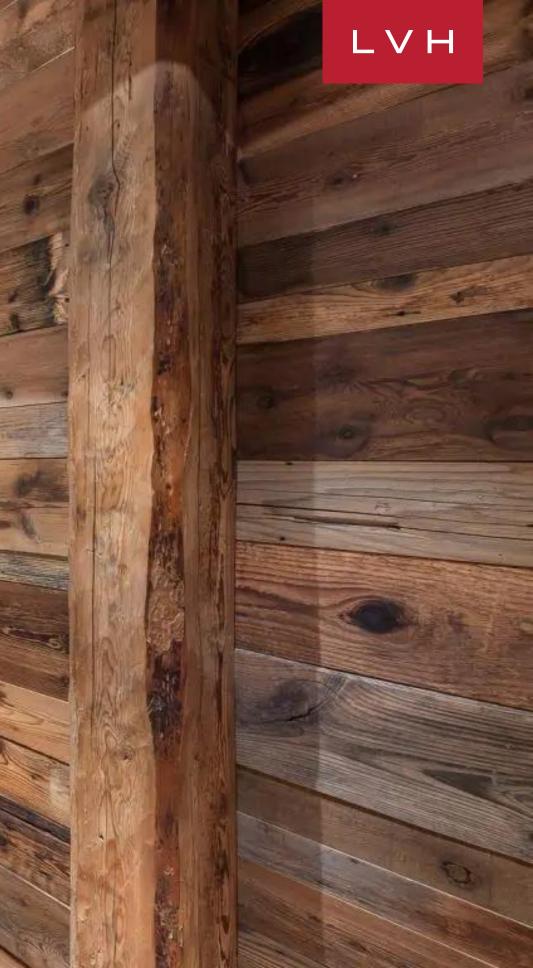

Astounding interiors fuse mountain romanticism with timeless haute couture refinement. Artisinal rusticism and classically beautiful furnishings merge, curating a stunning apres ski ambiance for distinguished guests. The great room's voluminous vaulted dimensions are enhanced by a network of buxom timber beams and trusses, capturing a sensation of quintessential snowed-in enchantment. Warm amber hues of wood grains and comforting organic textures make up a fantastically cozy, free-flowing living space accented with roughhewn timber furnishings. Modern LED lighting underscores the ceilings curating a stunning nocturnal ambiance for lavish cocktail soirees or ceremonial dining with loved ones. A lovely cylindrical corner fireplace evokes cabin-in-the-woods nostalgia, while adjacent glass doors navigate to a stunning terrace space garnished with folkloric millwork. Provincial charm and state-of-the-art amenities fuse harmoniously in the open gourmet kitchen, outfitted to satiate the most demanding palettes and gastronomic cravings. Six sumptuous bedrooms are configured across four levels for total comfort, discretion, and guest autonomy. Brimming with amenities, Chalet Les Trois Soeurs entails an incomparable leisure space entailing a sensory shower, wellness area, Hammam, indoor hot tub, home theater, and massage room.