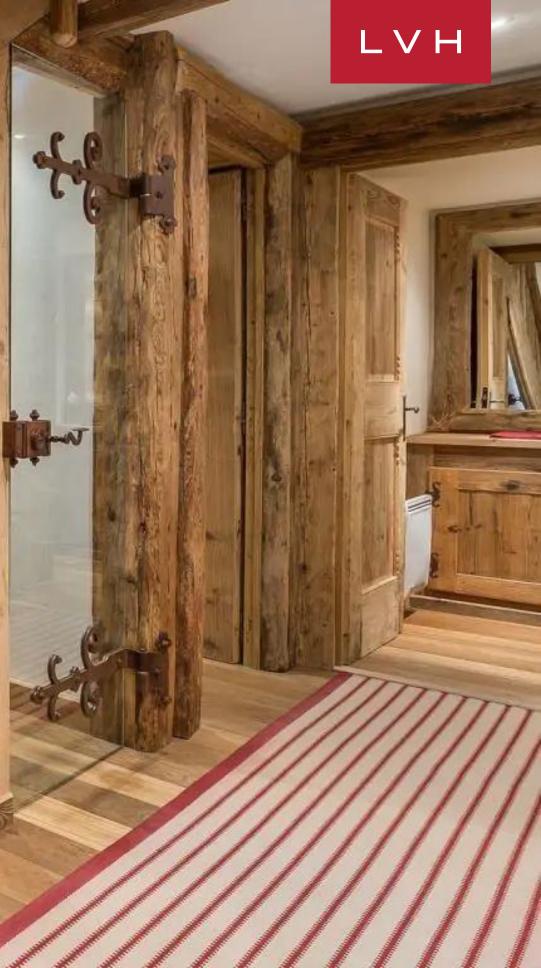

Astounding interiors fuse mountain romanticism with timeless haute couture refinement. Artisinal rusticism and classically beautiful furnishings merge, curating a stunning apres ski ambiance for distinguished guests. The great room's voluminous vaulted dimensions are enhanced by a network of buxom timber beams and trusses, capturing a sensation of quintessential snowed-in enchantment. Warm amber hues of wood grains and comforting organic textures make up a fantastically cozy, free-flowing living space accented with roughhewn timber furnishings. Modern LED lighting underscores the ceilings curating a stunning nocturnal ambiance for lavish cocktail soirees or ceremonial dining with loved ones. A lovely cylindrical corner fireplace evokes cabin-in-the-woods nostalgia, while adjacent glass doors navigate to a stunning terrace space garnished with folkloric millwork. Provincial charm and state-of-the-art amenities fuse harmoniously in the open gourmet kitchen, outfitted to satiate the most demanding palettes and gastronomic cravings. Six sumptuous bedrooms are configured across four levels for total comfort, discretion, and guest autonomy. Brimming with amenities, Chalet Les Trois Soeurs entails an incomparable leisure space entailing a sensory shower, wellness area, Hammam, indoor hot tub, home theater, and massage room.