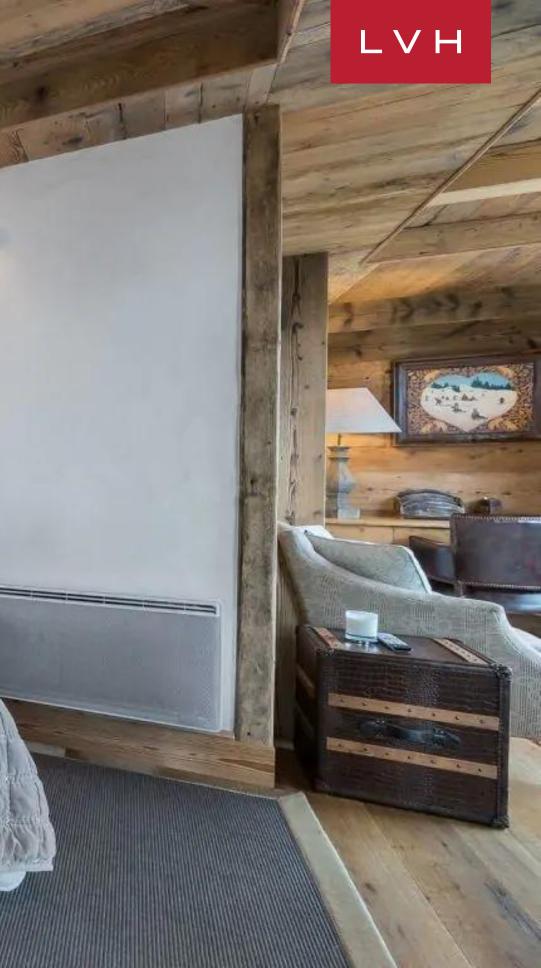

Astounding interiors fuse mountain romanticism with timeless haute couture refinement. Artisinal rusticism and classically beautiful furnishings merge, curating a stunning apres ski ambiance for distinguished guests. The great room's voluminous vaulted dimensions are enhanced by a network of buxom timber beams and trusses, capturing a sensation of quintessential snowed-in enchantment. Warm amber hues of wood grains and comforting organic textures make up a fantastically cozy, free-flowing living space accented with roughhewn timber furnishings. Modern LED lighting underscores the ceilings curating a stunning nocturnal ambiance for lavish cocktail soirees or ceremonial dining with loved ones. A lovely cylindrical corner fireplace evokes cabin-in-the-woods nostalgia, while adjacent glass doors navigate to a stunning terrace space garnished with folkloric millwork. Provincial charm and state-of-the-art amenities fuse harmoniously in the open gourmet kitchen, outfitted to satiate the most demanding palettes and gastronomic cravings. Six sumptuous bedrooms are configured across four levels for total comfort, discretion, and guest autonomy. Brimming with amenities, Chalet Les Trois Soeurs entails an incomparable leisure space entailing a sensory shower, wellness area, Hammam, indoor hot tub, home theater, and massage room.

## INTERIOR

- Sound System
- Walk-In Closet
- Wine Cellar

-