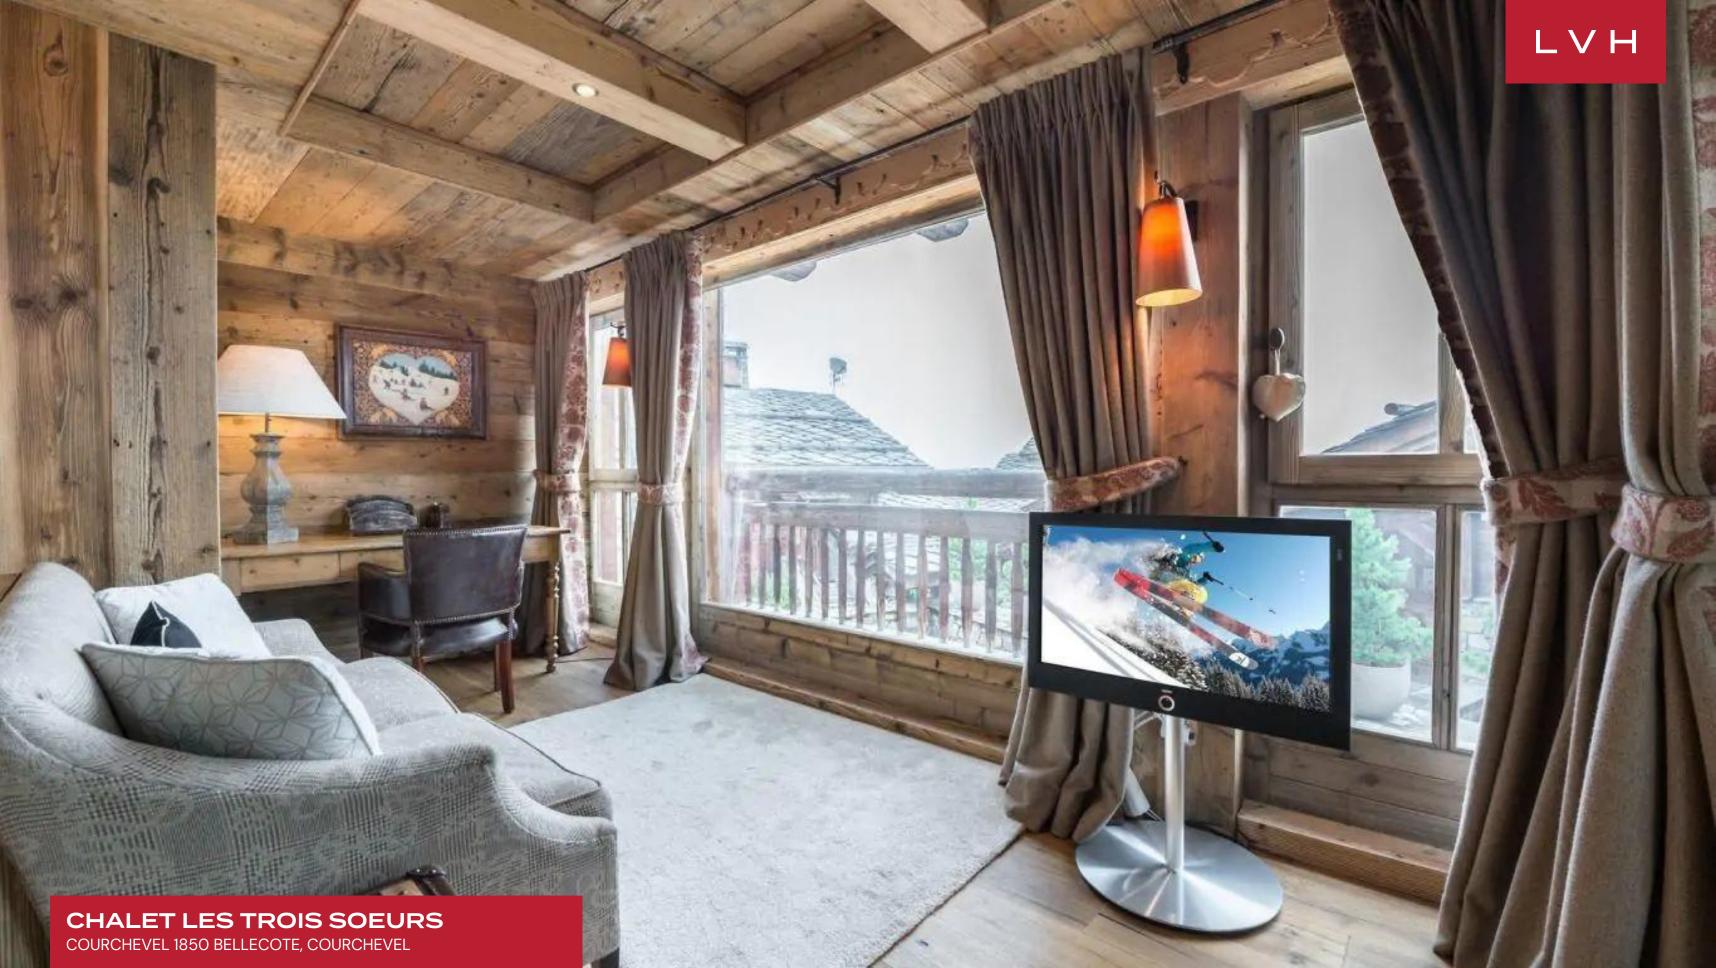

## CHALET LES TROIS SOEURS

### COURCHEVEL 1850 BELLECOTE, COURCHEVEL

Chalet Les Trois Soeurs is a spectacular Alpine residence perched along the acclaimed Bellecote piste at Courchevel 1850. At the forefront of mountain exhilaration within a short distance of the bustling village center, this revered vacation rental perfects the art of French Alpine luxury living.

Astounding interiors fuse mountain romanticism with timeless haute couture refinement. Artisinal rusticism and classically beautiful furnishings merge, curating a stunning apres ski ambiance for distinguished guests. The great room's voluminous vaulted dimensions are enhanced by a network of buxom timber beams and trusses, capturing a sensation of quintessential snowed-in enchantment. Warm amber hues of wood grains and comforting organic textures make up a fantastically cozy, free-flowing living space accented with roughhewn timber furnishings. Modern LED lighting underscores the ceilings curating a stunning nocturnal ambiance for lavish cocktail soirees or ceremonial dining with loved ones. A lovely cylindrical corner fireplace evokes cabin-in-the-woods nostalgia, while adjacent glass doors navigate to a stunning terrace space garnished with folkloric millwork. Provincial charm and state-of-the-art amenities fuse harmoniously in the open gourmet kitchen, outfitted to satiate the most demanding palettes and gastronomic cravings. Six sumptuous bedrooms are configured across four levels for total comfort, discretion, and guest autonomy. Brimming with amenities, Chalet Les Trois Soeurs entails an incomparable leisure space entailing a sensory shower, wellness area, Hammam, indoor hot tub, home theater, and massage room.