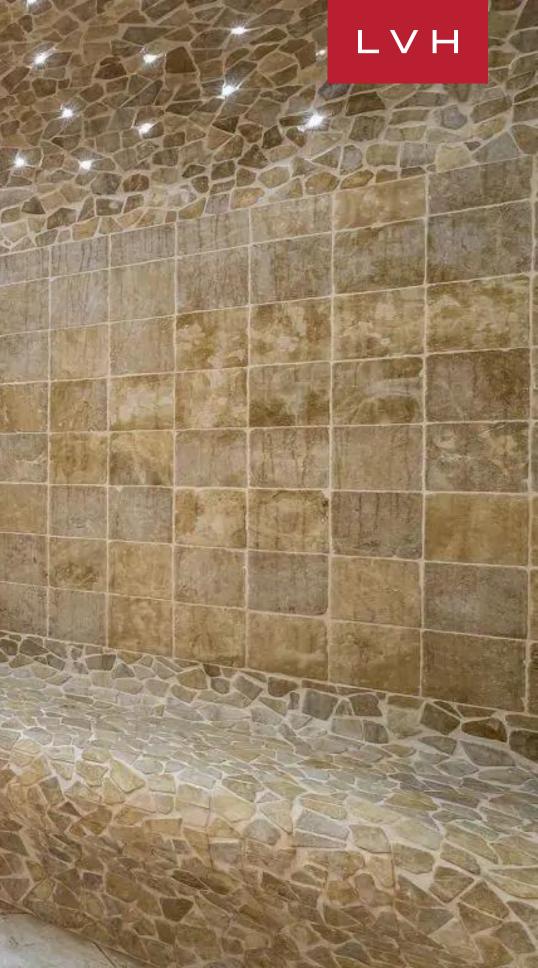

Astounding interiors fuse mountain romanticism with timeless haute couture refinement. Artisinal rusticism and classically beautiful furnishings merge, curating a stunning apres ski ambiance for distinguished guests. The great room's voluminous vaulted dimensions are enhanced by a network of buxom timber beams and trusses, capturing a sensation of quintessential snowed-in enchantment. Warm amber hues of wood grains and comforting organic textures make up a fantastically cozy, free-flowing living space accented with roughhewn timber furnishings. Modern LED lighting underscores the ceilings curating a stunning nocturnal ambiance for lavish cocktail soirees or ceremonial dining with loved ones. A lovely cylindrical corner fireplace evokes cabin-in-the-woods nostalgia, while adjacent glass doors navigate to a stunning terrace space garnished with folkloric millwork. Provincial charm and state-of-the-art amenities fuse harmoniously in the open gourmet kitchen, outfitted to satiate the most demanding palettes and gastronomic cravings. Six sumptuous bedrooms are configured across four levels for total comfort, discretion, and guest autonomy. Brimming with amenities, Chalet Les Trois Soeurs entails an incomparable leisure space entailing a sensory shower, wellness area, Hammam, indoor hot tub, home theater, and massage room.

## EXTERIOR

• Garage

• Terrace

- Cable, Satellite or Smart TV
- Dining Area
- Fireplace
- Hammam
- Home Office
- Home Theater
- Indoor Hot Tub
- Laundry
- Massage Room
- Ski Room

## INTERIOR

- Sound System
- Walk-In Closet
- Wine Cellar

-