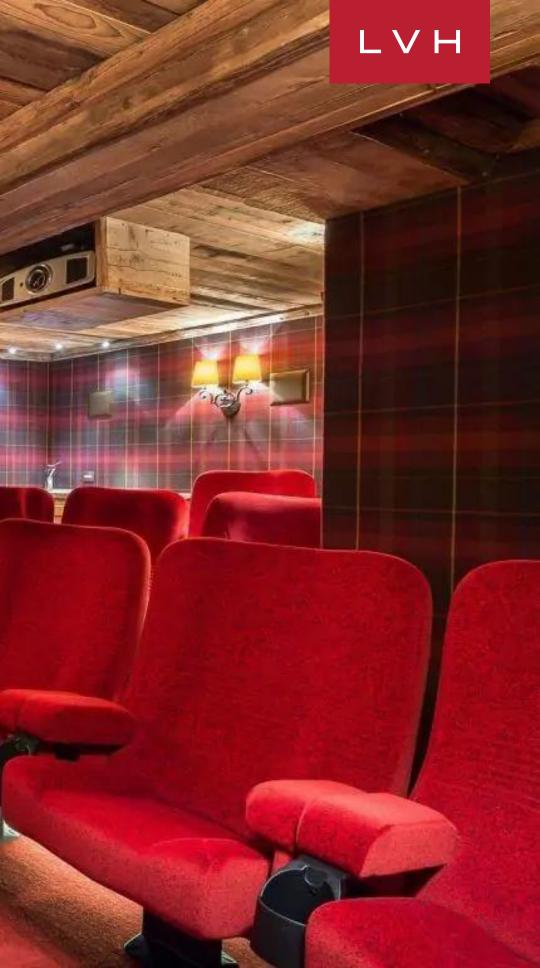

Astounding interiors fuse mountain romanticism with timeless haute couture refinement. Artisinal rusticism and classically beautiful furnishings merge, curating a stunning apres ski ambiance for distinguished guests. The great room's voluminous vaulted dimensions are enhanced by a network of buxom timber beams and trusses, capturing a sensation of quintessential snowed-in enchantment. Warm amber hues of wood grains and comforting organic textures make up a fantastically cozy, free-flowing living space accented with roughhewn timber furnishings. Modern LED lighting underscores the ceilings curating a stunning nocturnal ambiance for lavish cocktail soirees or ceremonial dining with loved ones. A lovely cylindrical corner fireplace evokes cabin-in-the-woods nostalgia, while adjacent glass doors navigate to a stunning terrace space garnished with folkloric millwork. Provincial charm and state-of-the-art amenities fuse harmoniously in the open gourmet kitchen, outfitted to satiate the most demanding palettes and gastronomic cravings. Six sumptuous bedrooms are configured across four levels for total comfort, discretion, and guest autonomy. Brimming with amenities, Chalet Les Trois Soeurs entails an incomparable leisure space entailing a sensory shower, wellness area, Hammam, indoor hot tub, home theater, and massage room.

## EXTERIOR

• Garage

• Terrace

- Cable, Satellite or Smart TV
- Dining Area
- Fireplace
- Hammam
- Home Office
- Home Theater
- Indoor Hot Tub
- Laundry
- Massage Room
- Ski Room