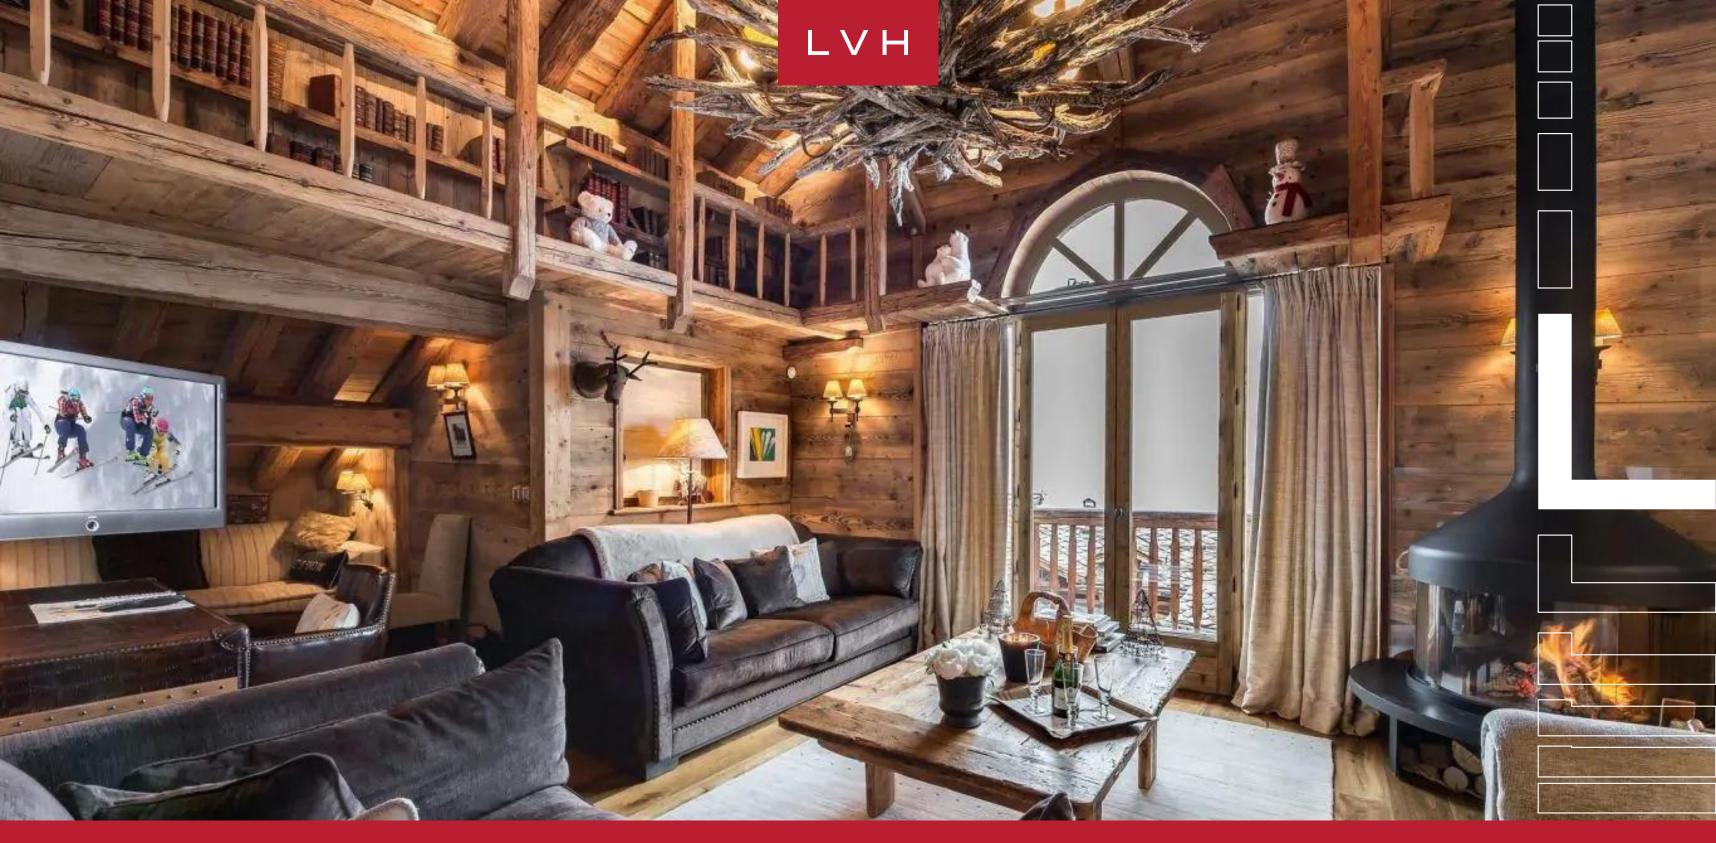

## CHALET LES TROIS SOEURS

### COURCHEVEL 1850 BELLECOTE, COURCHEVEL

Chalet Les Trois Soeurs is a spectacular Alpine residence perched along the acclaimed Bellecote piste at Courchevel 1850. At the forefront of mountain exhilaration within a short distance of the bustling village center, this revered vacation rental perfects the art of French Alpine luxury living.

Astounding interiors fuse mountain romanticism with timeless haute couture refinement. Artisinal rusticism and classically beautiful furnishings merge, curating a stunning apres ski ambiance for distinguished guests. The great room's voluminous vaulted dimensions are enhanced by a network of buxom timber beams and trusses, capturing a sensation of quintessential snowed-in enchantment. Warm amber hues of wood grains and comforting organic textures make up a fantastically cozy, free-flowing living space accented with roughhewn timber furnishings. Modern LED lighting underscores the ceilings curating a stunning nocturnal ambiance for lavish cocktail soirees or ceremonial dining with loved ones. A lovely cylindrical corner fireplace evokes cabin-in-the-woods nostalgia, while adjacent glass doors navigate to a stunning terrace space garnished with folkloric millwork. Provincial charm and state-of-the-art amenities fuse harmoniously in the open gourmet kitchen, outfitted to satiate the most demanding palettes and gastronomic cravings. Six sumptuous bedrooms are configured across four levels for total comfort, discretion, and guest autonomy. Brimming with amenities, Chalet Les Trois Soeurs entails an incomparable leisure space entailing a sensory shower, wellness area, Hammam, indoor hot tub, home theater, and massage room.

The chalet also offers every comfort and convenience for the active skier, with a ground-level garage equipped with a fully-furnished ski room. An exceptional balcony offers no shortage of vantage points for soaking in the winter sun or the ethereal French Alpine vistas, best enjoyed with a glass of bubbly in hand.