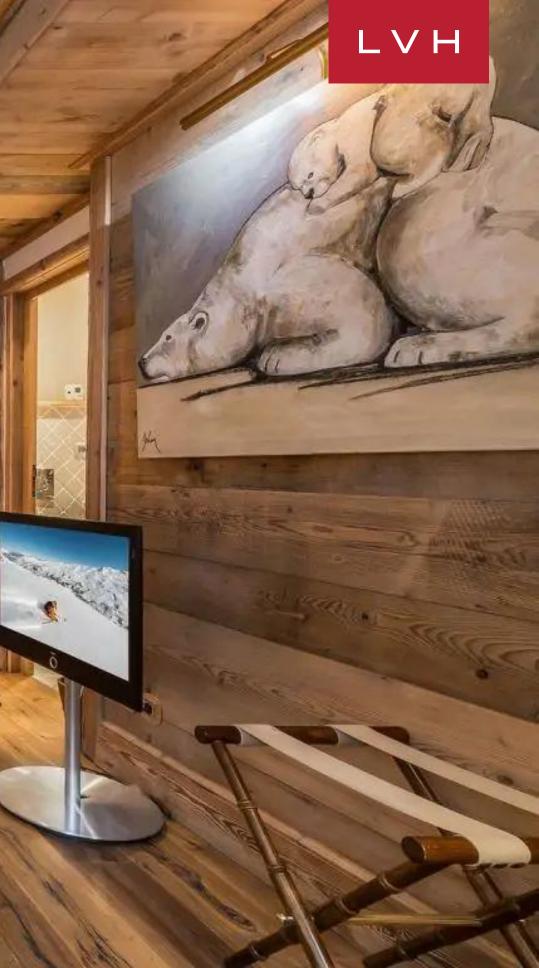

Astounding interiors fuse mountain romanticism with timeless haute couture refinement. Artisinal rusticism and classically beautiful furnishings merge, curating a stunning apres ski ambiance for distinguished guests. The great room's voluminous vaulted dimensions are enhanced by a network of buxom timber beams and trusses, capturing a sensation of quintessential snowed-in enchantment. Warm amber hues of wood grains and comforting organic textures make up a fantastically cozy, free-flowing living space accented with roughhewn timber furnishings. Modern LED lighting underscores the ceilings curating a stunning nocturnal ambiance for lavish cocktail soirees or ceremonial dining with loved ones. A lovely cylindrical corner fireplace evokes cabin-in-the-woods nostalgia, while adjacent glass doors navigate to a stunning terrace space garnished with folkloric millwork. Provincial charm and state-of-the-art amenities fuse harmoniously in the open gourmet kitchen, outfitted to satiate the most demanding palettes and gastronomic cravings. Six sumptuous bedrooms are configured across four levels for total comfort, discretion, and guest autonomy. Brimming with amenities, Chalet Les Trois Soeurs entails an incomparable leisure space entailing a sensory shower, wellness area, Hammam, indoor hot tub, home theater, and massage room.

## EXTERIOR

• Garage

• Terrace

- Cable, Satellite or Smart TV
- Dining Area
- Fireplace
- Hammam
- Home Office
- Home Theater
- Indoor Hot Tub
- Laundry
- Massage Room
- Ski Room