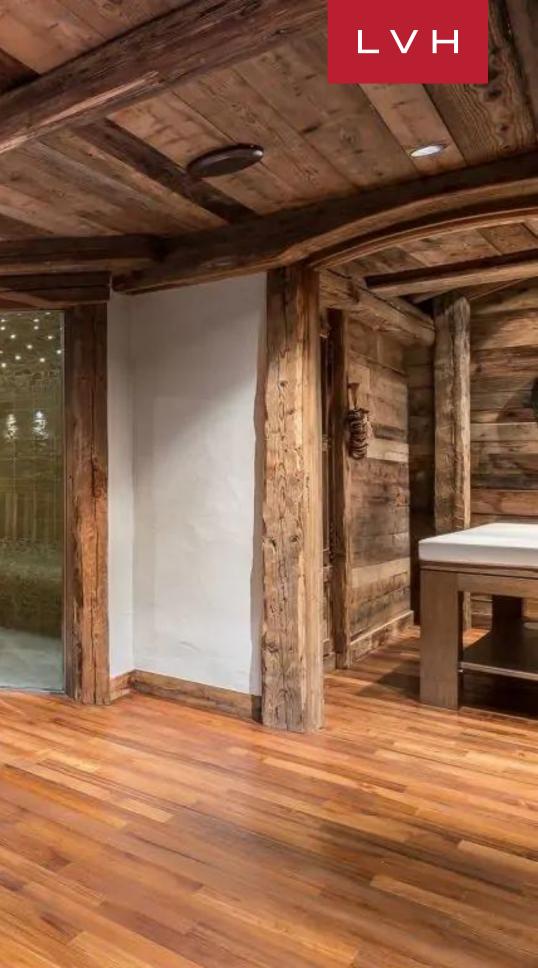

Astounding interiors fuse mountain romanticism with timeless haute couture refinement. Artisinal rusticism and classically beautiful furnishings merge, curating a stunning apres ski ambiance for distinguished guests. The great room's voluminous vaulted dimensions are enhanced by a network of buxom timber beams and trusses, capturing a sensation of quintessential snowed-in enchantment. Warm amber hues of wood grains and comforting organic textures make up a fantastically cozy, free-flowing living space accented with roughhewn timber furnishings. Modern LED lighting underscores the ceilings curating a stunning nocturnal ambiance for lavish cocktail soirees or ceremonial dining with loved ones. A lovely cylindrical corner fireplace evokes cabin-in-the-woods nostalgia, while adjacent glass doors navigate to a stunning terrace space garnished with folkloric millwork. Provincial charm and state-of-the-art amenities fuse harmoniously in the open gourmet kitchen, outfitted to satiate the most demanding palettes and gastronomic cravings. Six sumptuous bedrooms are configured across four levels for total comfort, discretion, and guest autonomy. Brimming with amenities, Chalet Les Trois Soeurs entails an incomparable leisure space entailing a sensory shower, wellness area, Hammam, indoor hot tub, home theater, and massage room.