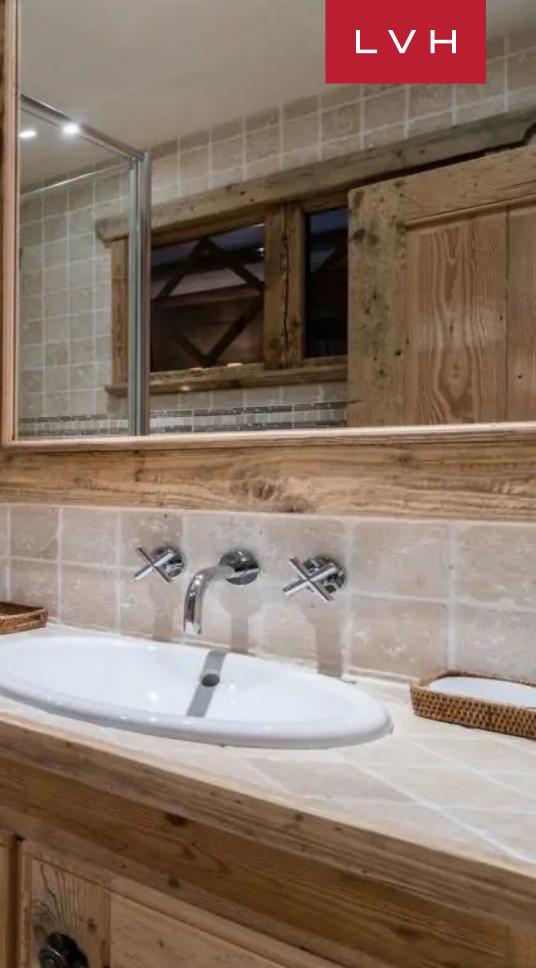

Astounding interiors fuse mountain romanticism with timeless haute couture refinement. Artisinal rusticism and classically beautiful furnishings merge, curating a stunning apres ski ambiance for distinguished guests. The great room's voluminous vaulted dimensions are enhanced by a network of buxom timber beams and trusses, capturing a sensation of quintessential snowed-in enchantment. Warm amber hues of wood grains and comforting organic textures make up a fantastically cozy, free-flowing living space accented with roughhewn timber furnishings. Modern LED lighting underscores the ceilings curating a stunning nocturnal ambiance for lavish cocktail soirees or ceremonial dining with loved ones. A lovely cylindrical corner fireplace evokes cabin-in-the-woods nostalgia, while adjacent glass doors navigate to a stunning terrace space garnished with folkloric millwork. Provincial charm and state-of-the-art amenities fuse harmoniously in the open gourmet kitchen, outfitted to satiate the most demanding palettes and gastronomic cravings. Six sumptuous bedrooms are configured across four levels for total comfort, discretion, and guest autonomy. Brimming with amenities, Chalet Les Trois Soeurs entails an incomparable leisure space entailing a sensory shower, wellness area, Hammam, indoor hot tub, home theater, and massage room.