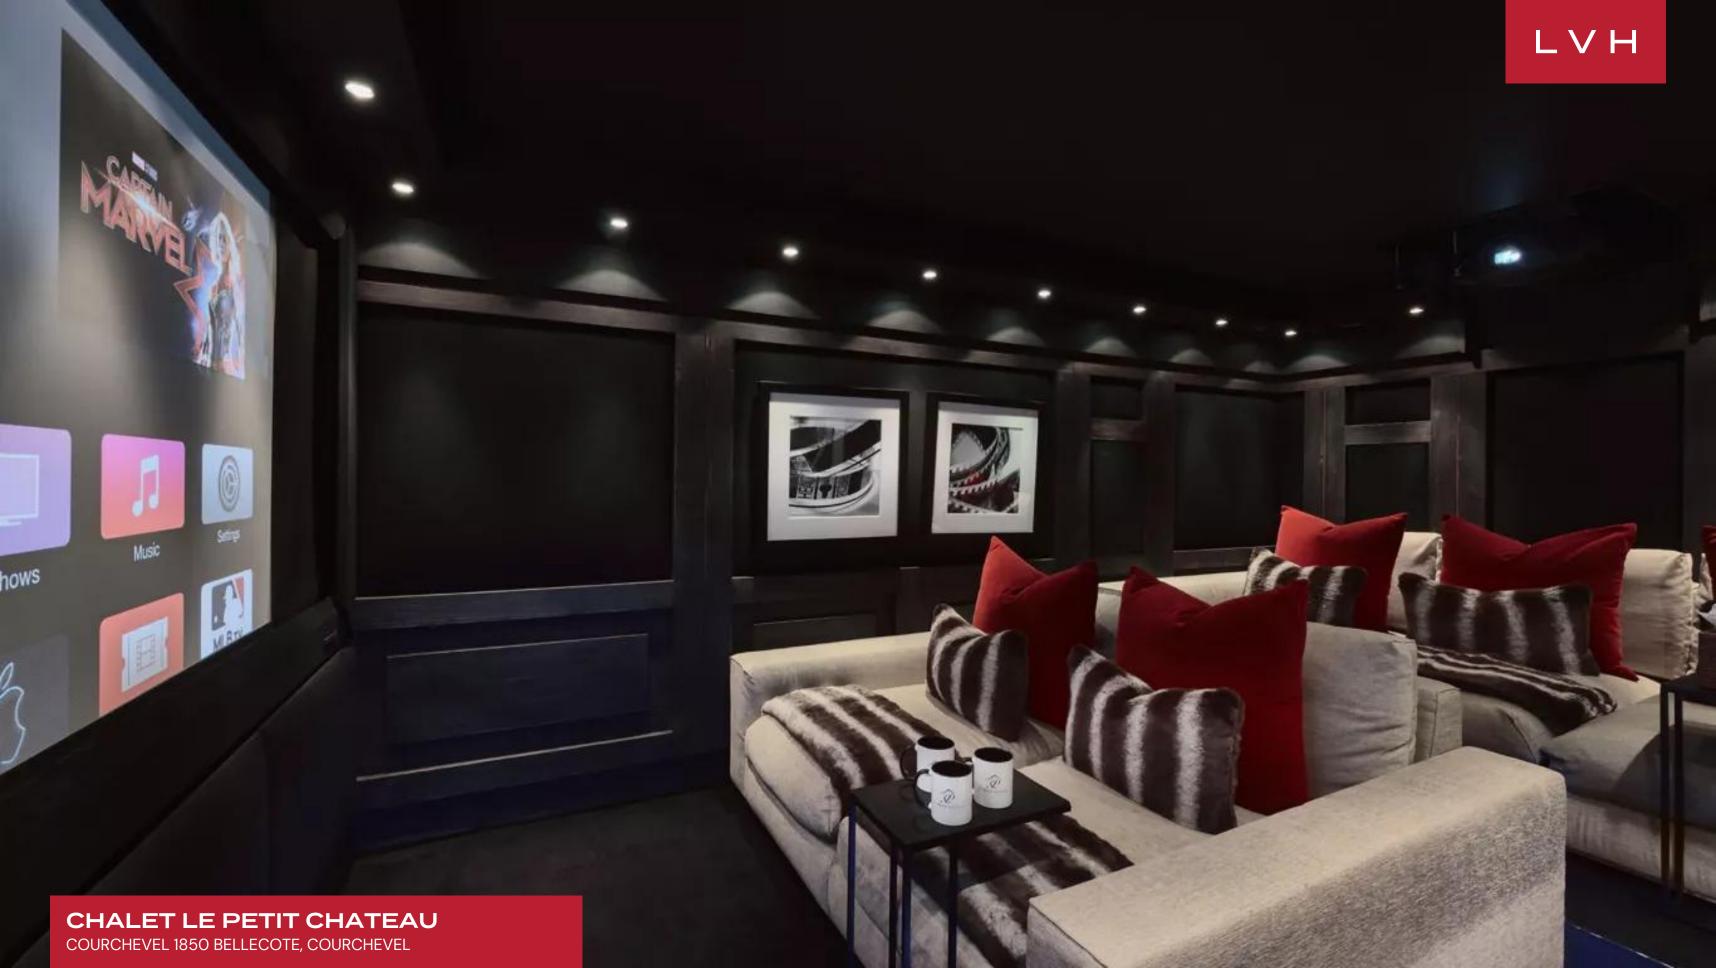

Inside, Chalet Le Petit Chateau is an ode to refined mountain living. The main living area welcomes with sumptuous furnishings, a roaring fireplace, and floor-to-ceiling windows that frame panoramic views of the surrounding peaks. The adjacent dining room features a generous table set against a dramatic alpine backdrop, an exquisite stage for intimate dinners and celebratory feasts. The state-of-the-art kitchen is fully equipped for gourmet culinary experiences, while seven beautifully appointed en-suite bedrooms accommodate up to 12 guests in complete comfort. Entertainment is seamlessly woven throughout the chalet, with a private home theater, sophisticated bar and nightclub space, and a dedicated spa lounge featuring an indoor pool, hot tub, massage room, and Hammam.

#### INTERIOR

- Bar
- Cable, Satellite or Smart TV
- Dining Area
- Fireplace
- Fitness Room
- Hammam
- Home Theater
- Indoor Hot Tub
- Indoor Pool
- Laundry
- Massage Room