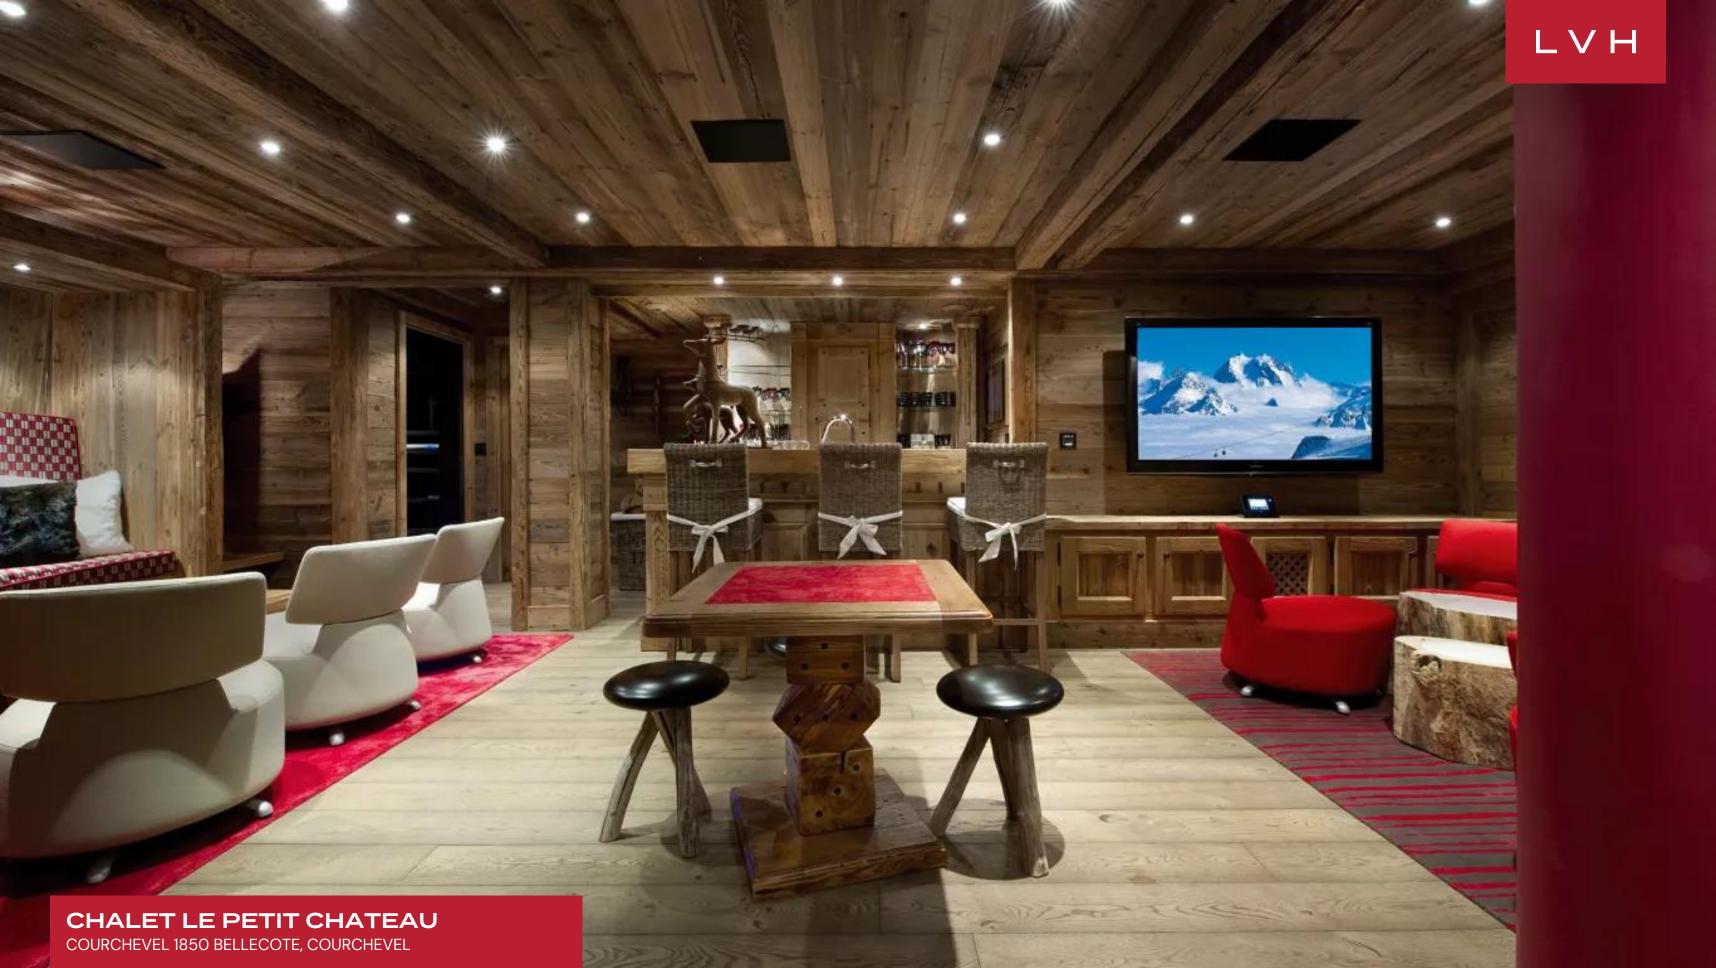

Inside, Chalet Le Petit Chateau is an ode to refined mountain living. The main living area welcomes with sumptuous furnishings, a roaring fireplace, and floor-to-ceiling windows that frame panoramic views of the surrounding peaks. The adjacent dining room features a generous table set against a dramatic alpine backdrop, an exquisite stage for intimate dinners and celebratory feasts. The state-of-the-art kitchen is fully equipped for gourmet culinary experiences, while seven beautifully appointed en-suite bedrooms accommodate up to 12 guests in complete comfort. Entertainment is seamlessly woven throughout the chalet, with a private home theater, sophisticated bar and nightclub space, and a dedicated spa lounge featuring an indoor pool, hot tub, massage room, and Hammam.

#### INTERIOR

- Bar
- Cable, Satellite or Smart TV
- Dining Area
- Fireplace
- Fitness Room
- Hammam
- Home Theater
- Indoor Hot Tub
- Indoor Pool
- Laundry
- Massage Room