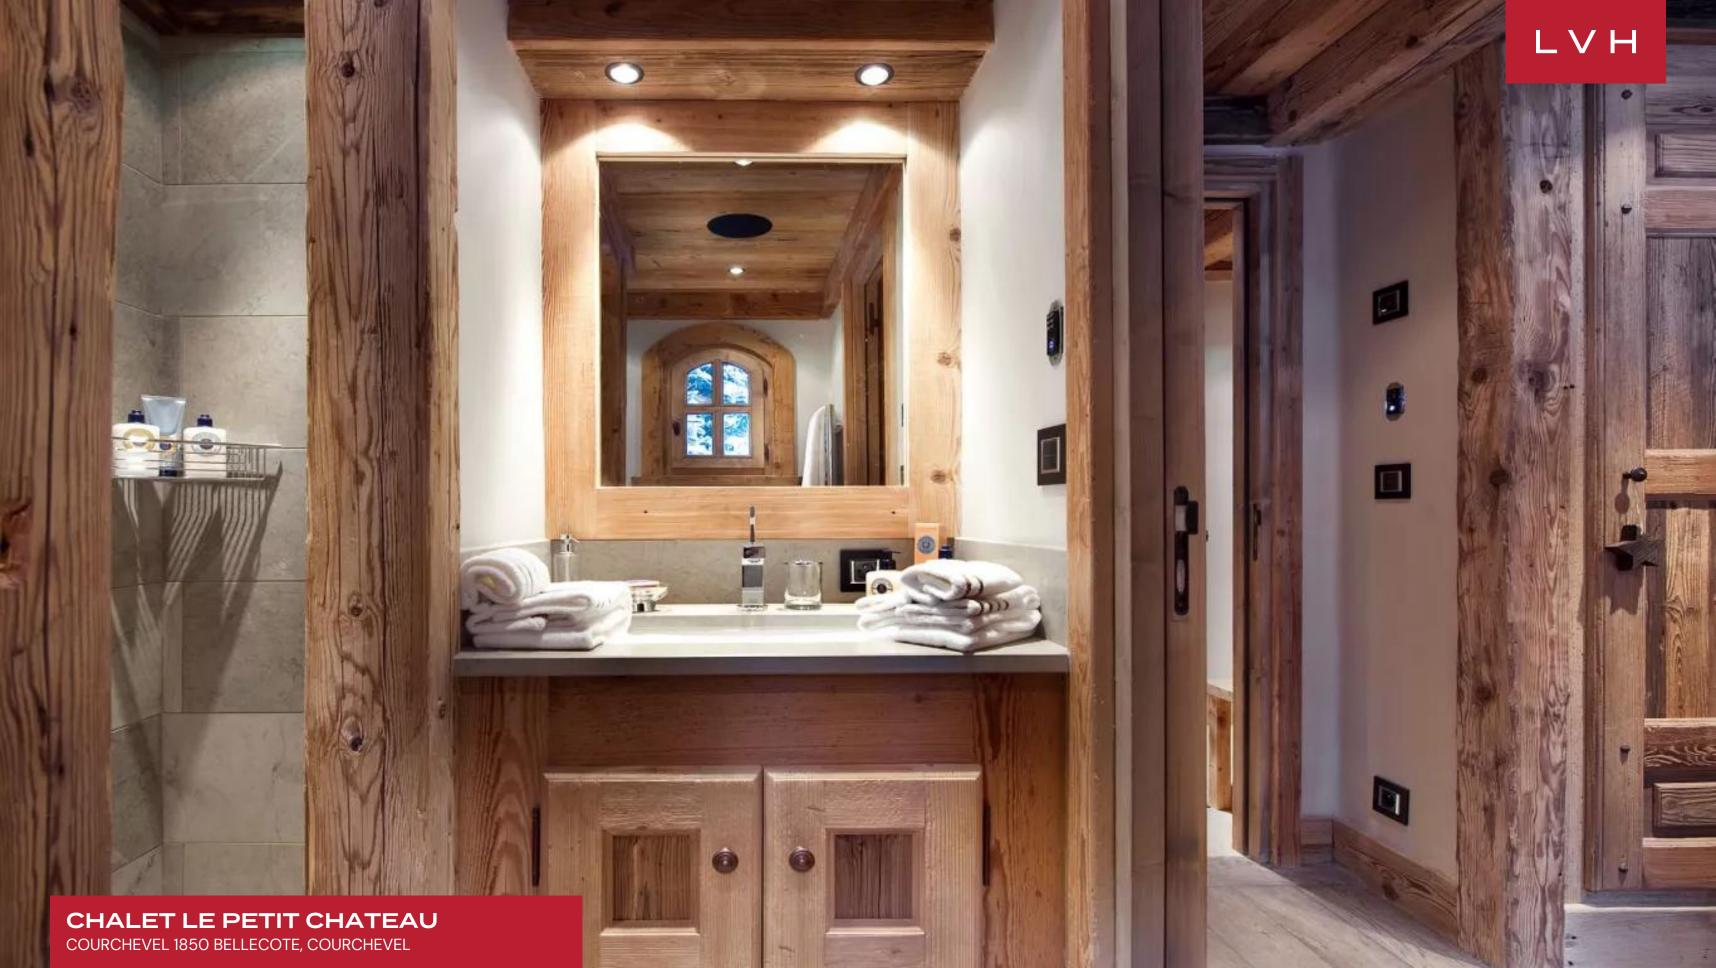

Inside, Chalet Le Petit Chateau is an ode to refined mountain living. The main living area welcomes with sumptuous furnishings, a roaring fireplace, and floor-to-ceiling windows that frame panoramic views of the surrounding peaks. The adjacent dining room features a generous table set against a dramatic alpine backdrop, an exquisite stage for intimate dinners and celebratory feasts. The state-of-the-art kitchen is fully equipped for gourmet culinary experiences, while seven beautifully appointed en-suite bedrooms accommodate up to 12 guests in complete comfort. Entertainment is seamlessly woven throughout the chalet, with a private home theater, sophisticated bar and nightclub space, and a dedicated spa lounge featuring an indoor pool, hot tub, massage room, and Hammam.

#### INTERIOR

- Bar
- Cable, Satellite or Smart TV
- Dining Area
- Fireplace
- Fitness Room
- Hammam
- Home Theater
- Indoor Hot Tub
- Indoor Pool
- Laundry
- Massage Room