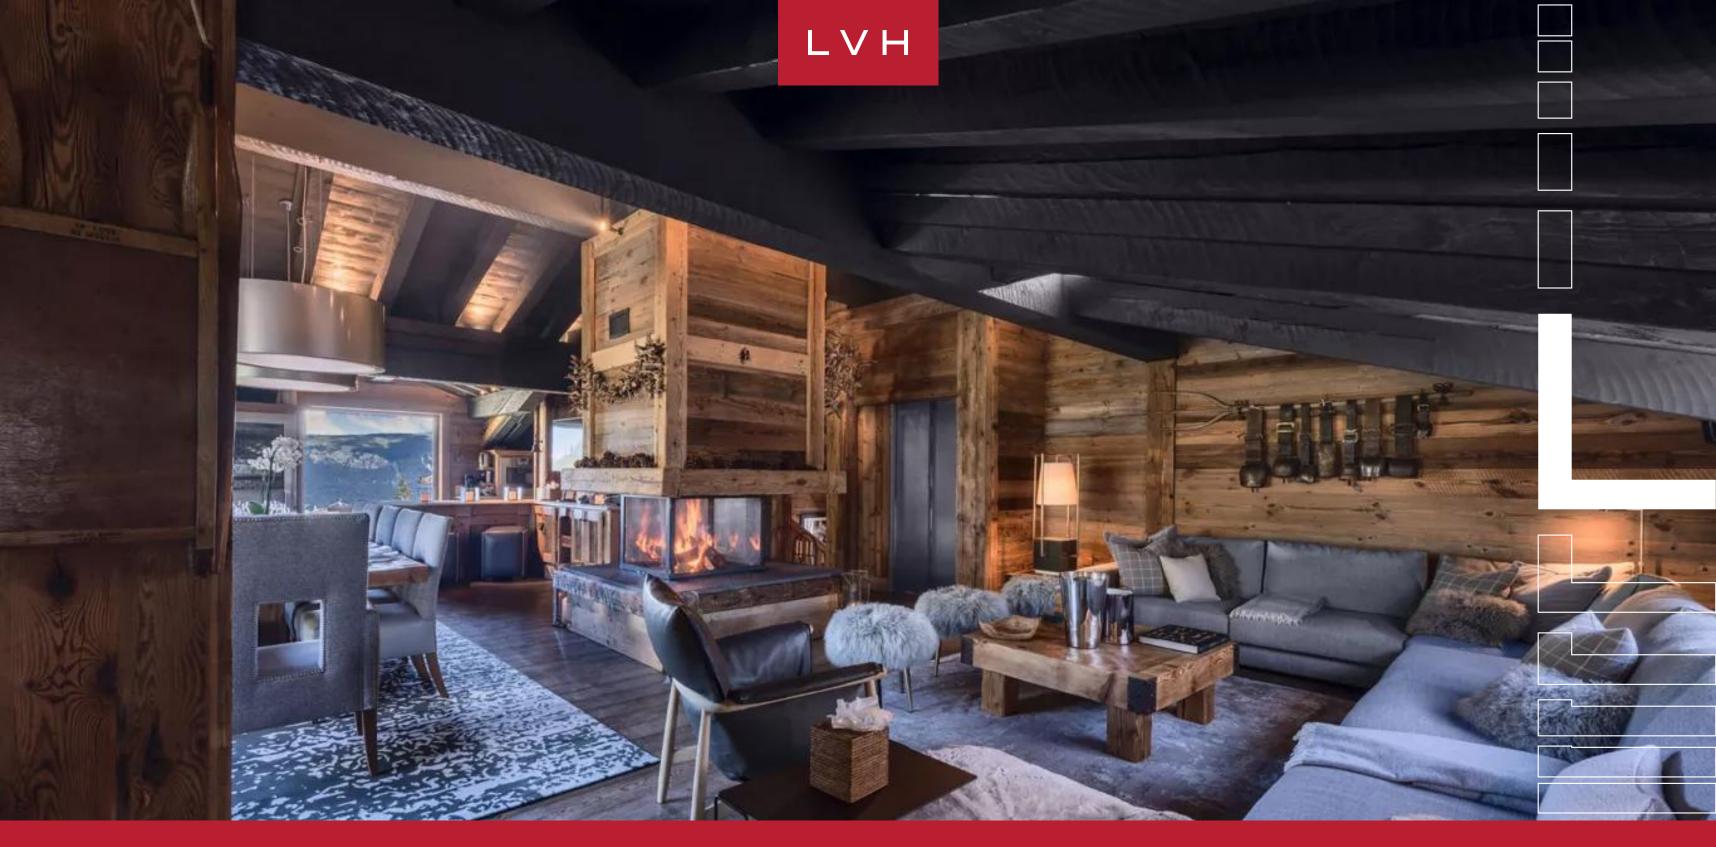

### CHALET LE PETIT CHATEAU

COURCHEVEL 1850 BELLECOTE, COURCHEVEL

Chalet Le Petit Chateau is a rare alpine sanctuary that delivers the pinnacle of luxury in one of the world's most prestigious ski destinations.

Commanding a coveted ski-in, ski-out position on the Bellecote Piste, the chalet offers direct access to the famed slopes of Courchevel 1850, one of the most iconic enclaves in the French Alps. With its prime location and exceptional amenities, this private residence serves as an ideal base for discerning guests seeking both adventure and elegance at altitude.

Inside, Chalet Le Petit Chateau is an ode to refined mountain living. The main living area welcomes with sumptuous furnishings, a roaring fireplace, and floor-to-ceiling windows that frame panoramic views of the surrounding peaks. The adjacent dining room features a generous table set against a dramatic alpine backdrop, an exquisite stage for intimate dinners and celebratory feasts. The state-of-the-art kitchen is fully equipped for gourmet culinary experiences, while seven beautifully appointed en-suite bedrooms accommodate up to 12 guests in complete comfort. Entertainment is seamlessly woven throughout the chalet, with a private home theater, sophisticated bar and nightclub space, and a dedicated spa lounge featuring an indoor pool, hot tub, massage room, and Hammam.