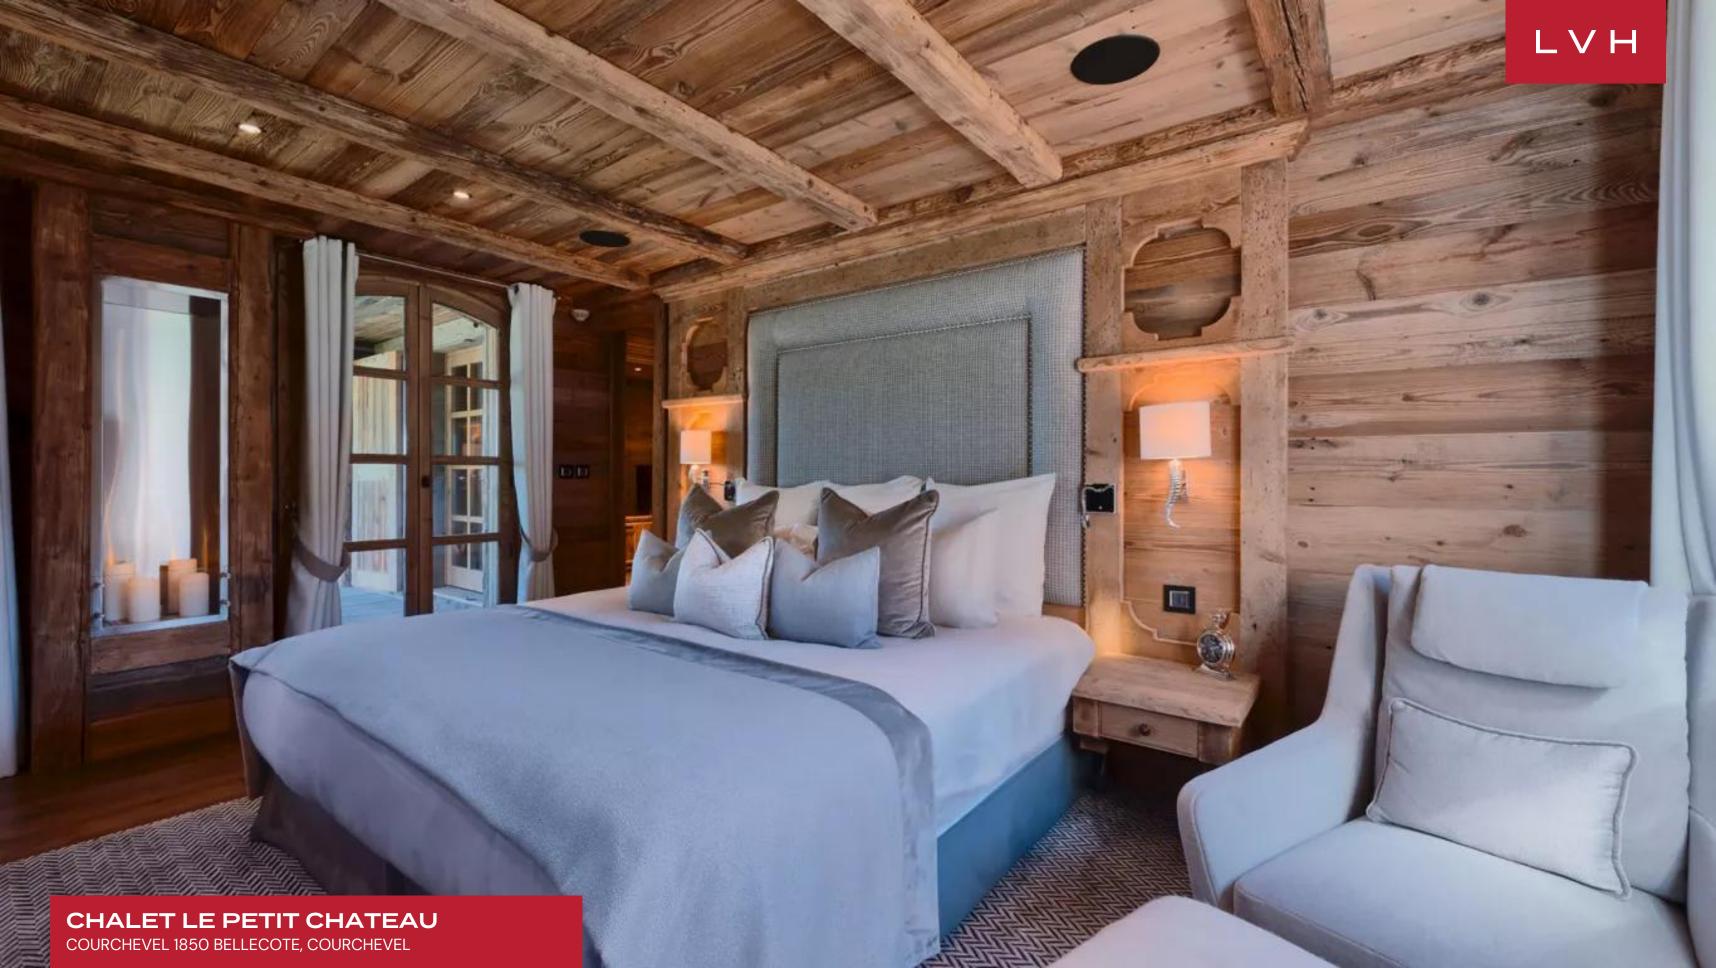

Inside, Chalet Le Petit Chateau is an ode to refined mountain living. The main living area welcomes with sumptuous furnishings, a roaring fireplace, and floor-to-ceiling windows that frame panoramic views of the surrounding peaks. The adjacent dining room features a generous table set against a dramatic alpine backdrop, an exquisite stage for intimate dinners and celebratory feasts. The state-of-the-art kitchen is fully equipped for gourmet culinary experiences, while seven beautifully appointed en-suite bedrooms accommodate up to 12 guests in complete comfort. Entertainment is seamlessly woven throughout the chalet, with a private home theater, sophisticated bar and nightclub space, and a dedicated spa lounge featuring an indoor pool, hot tub, massage room, and Hammam.

#### INTERIOR

- Bar
- Cable, Satellite or Smart TV
- Dining Area
- Fireplace
- Fitness Room
- Hammam
- Home Theater
- Indoor Hot Tub
- Indoor Pool
- Laundry
- Massage Room