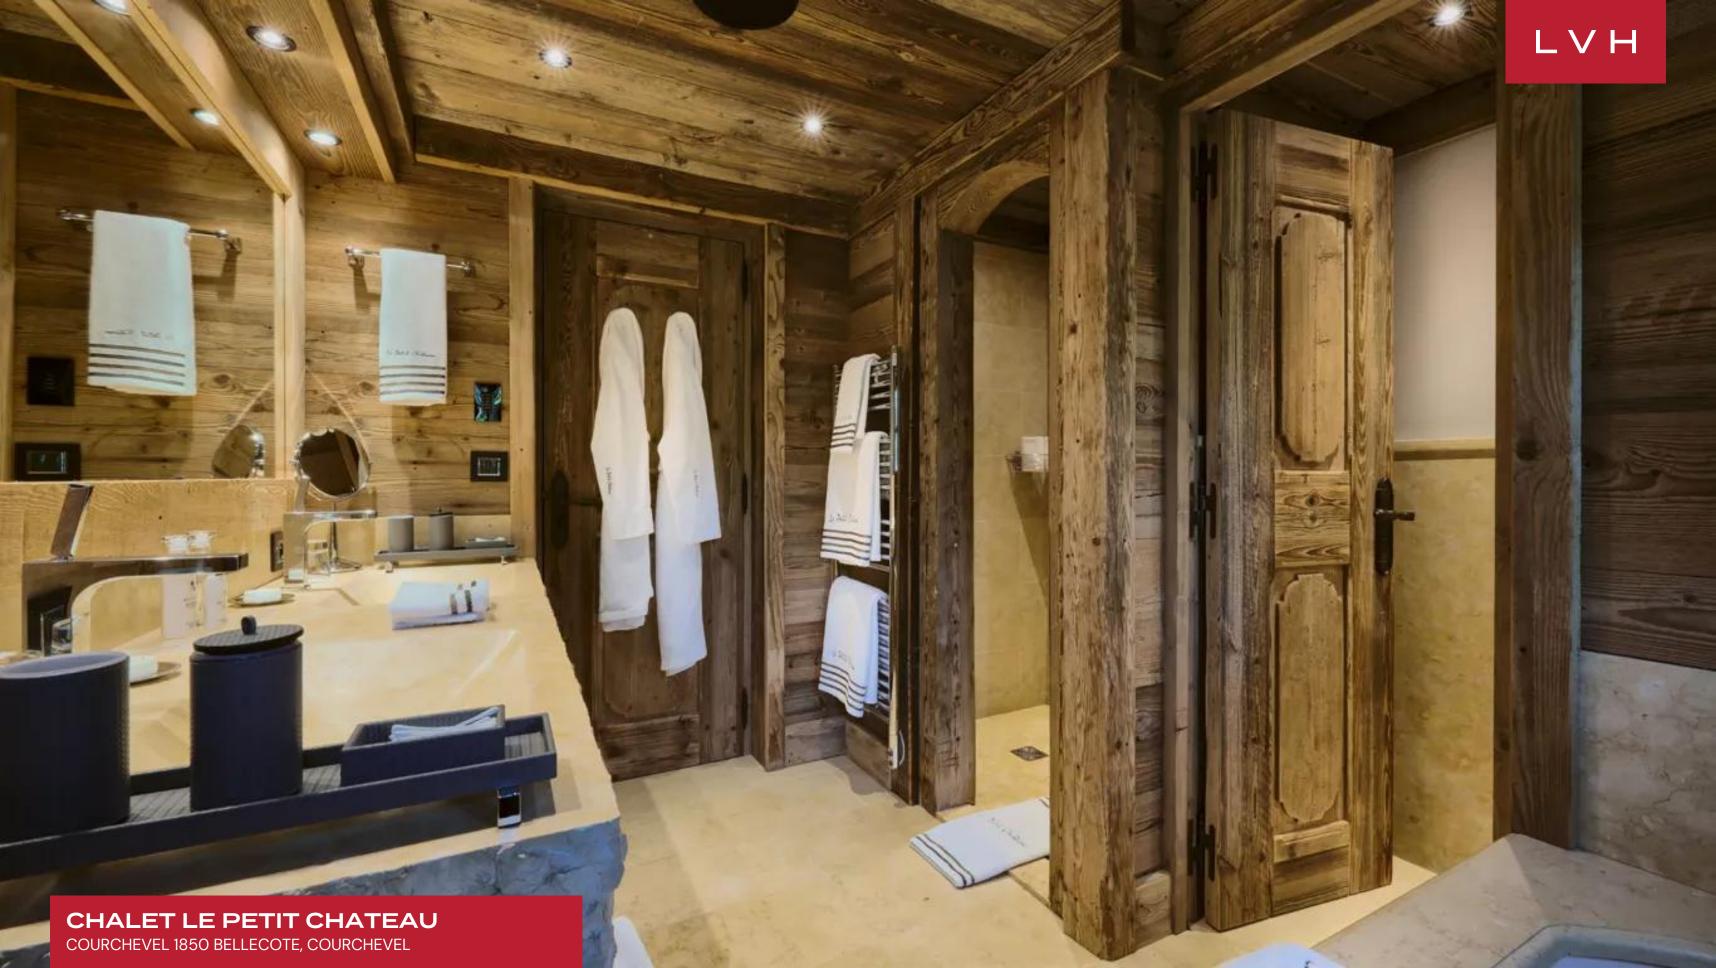

Inside, Chalet Le Petit Chateau is an ode to refined mountain living. The main living area welcomes with sumptuous furnishings, a roaring fireplace, and floor-to-ceiling windows that frame panoramic views of the surrounding peaks. The adjacent dining room features a generous table set against a dramatic alpine backdrop, an exquisite stage for intimate dinners and celebratory feasts. The state-of-the-art kitchen is fully equipped for gourmet culinary experiences, while seven beautifully appointed en-suite bedrooms accommodate up to 12 guests in complete comfort. Entertainment is seamlessly woven throughout the chalet, with a private home theater, sophisticated bar and nightclub space, and a dedicated spa lounge featuring an indoor pool, hot tub, massage room, and Hammam.

#### INTERIOR

- Bar
- Cable, Satellite or Smart TV
- Dining Area
- Fireplace
- Fitness Room
- Hammam
- Home Theater
- Indoor Hot Tub
- Indoor Pool
- Laundry
- Massage Room