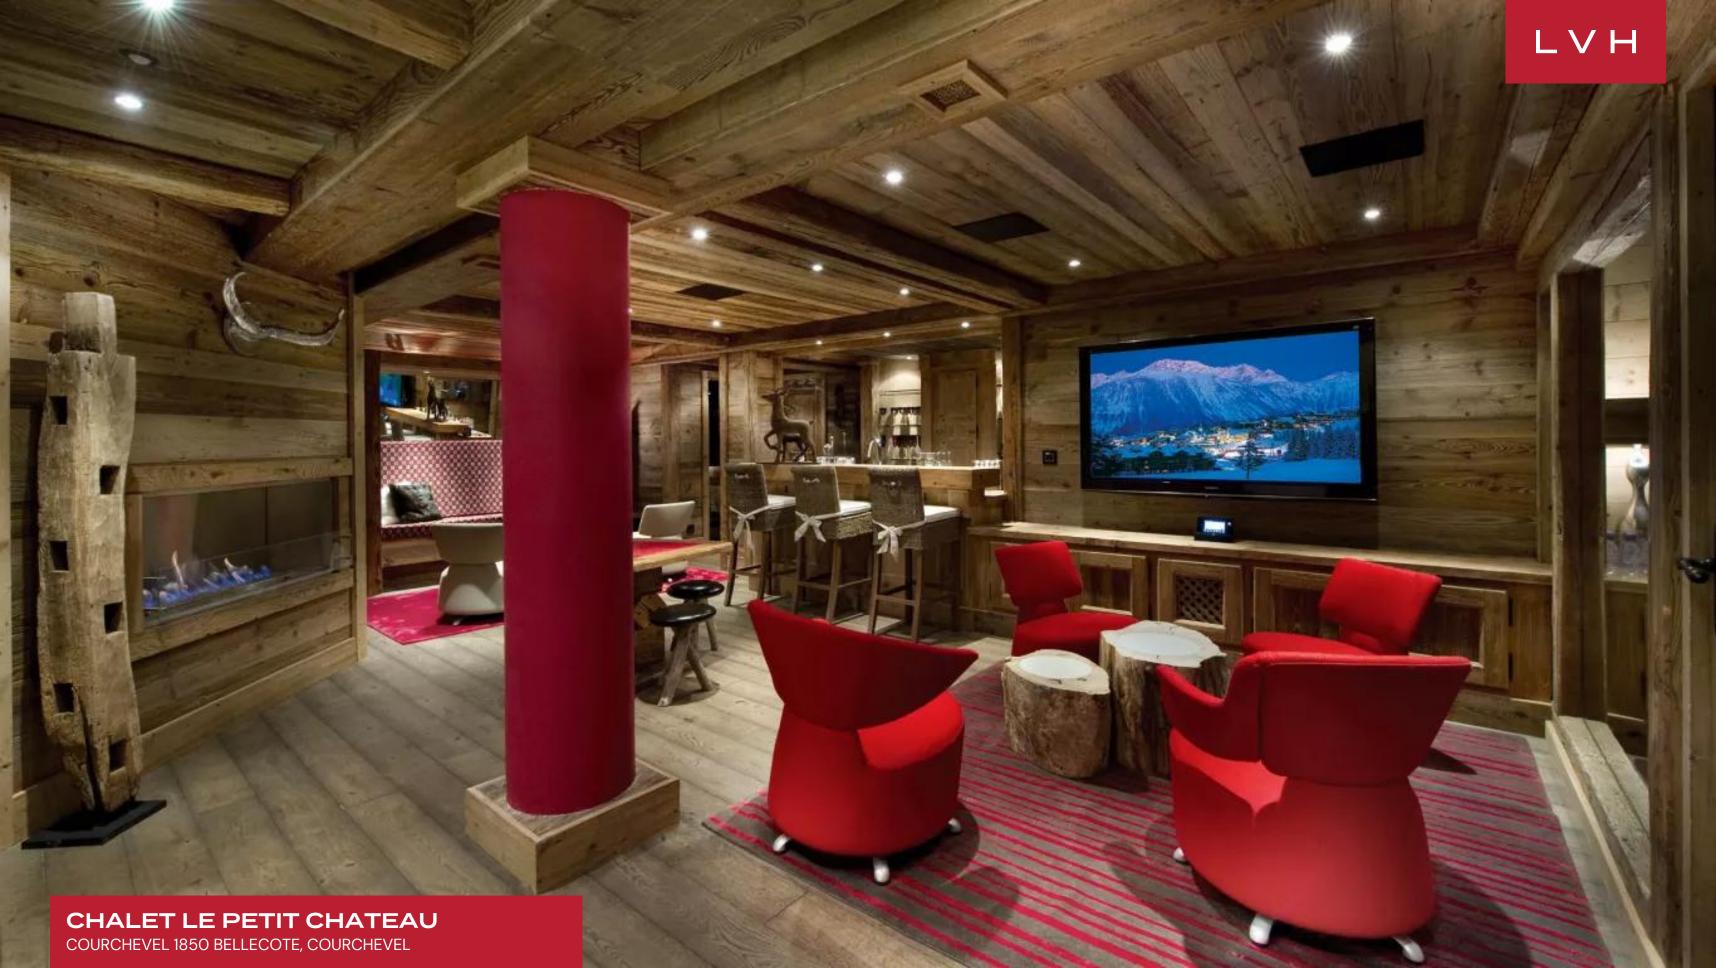

Inside, Chalet Le Petit Chateau is an ode to refined mountain living. The main living area welcomes with sumptuous furnishings, a roaring fireplace, and floor-to-ceiling windows that frame panoramic views of the surrounding peaks. The adjacent dining room features a generous table set against a dramatic alpine backdrop, an exquisite stage for intimate dinners and celebratory feasts. The state-of-the-art kitchen is fully equipped for gourmet culinary experiences, while seven beautifully appointed en-suite bedrooms accommodate up to 12 guests in complete comfort. Entertainment is seamlessly woven throughout the chalet, with a private home theater, sophisticated bar and nightclub space, and a dedicated spa lounge featuring an indoor pool, hot tub, massage room, and Hammam.

#### INTERIOR

- Bar
- Cable, Satellite or Smart TV
- Dining Area
- Fireplace
- Fitness Room
- Hammam
- Home Theater
- Indoor Hot Tub
- Indoor Pool
- Laundry
- Massage Room