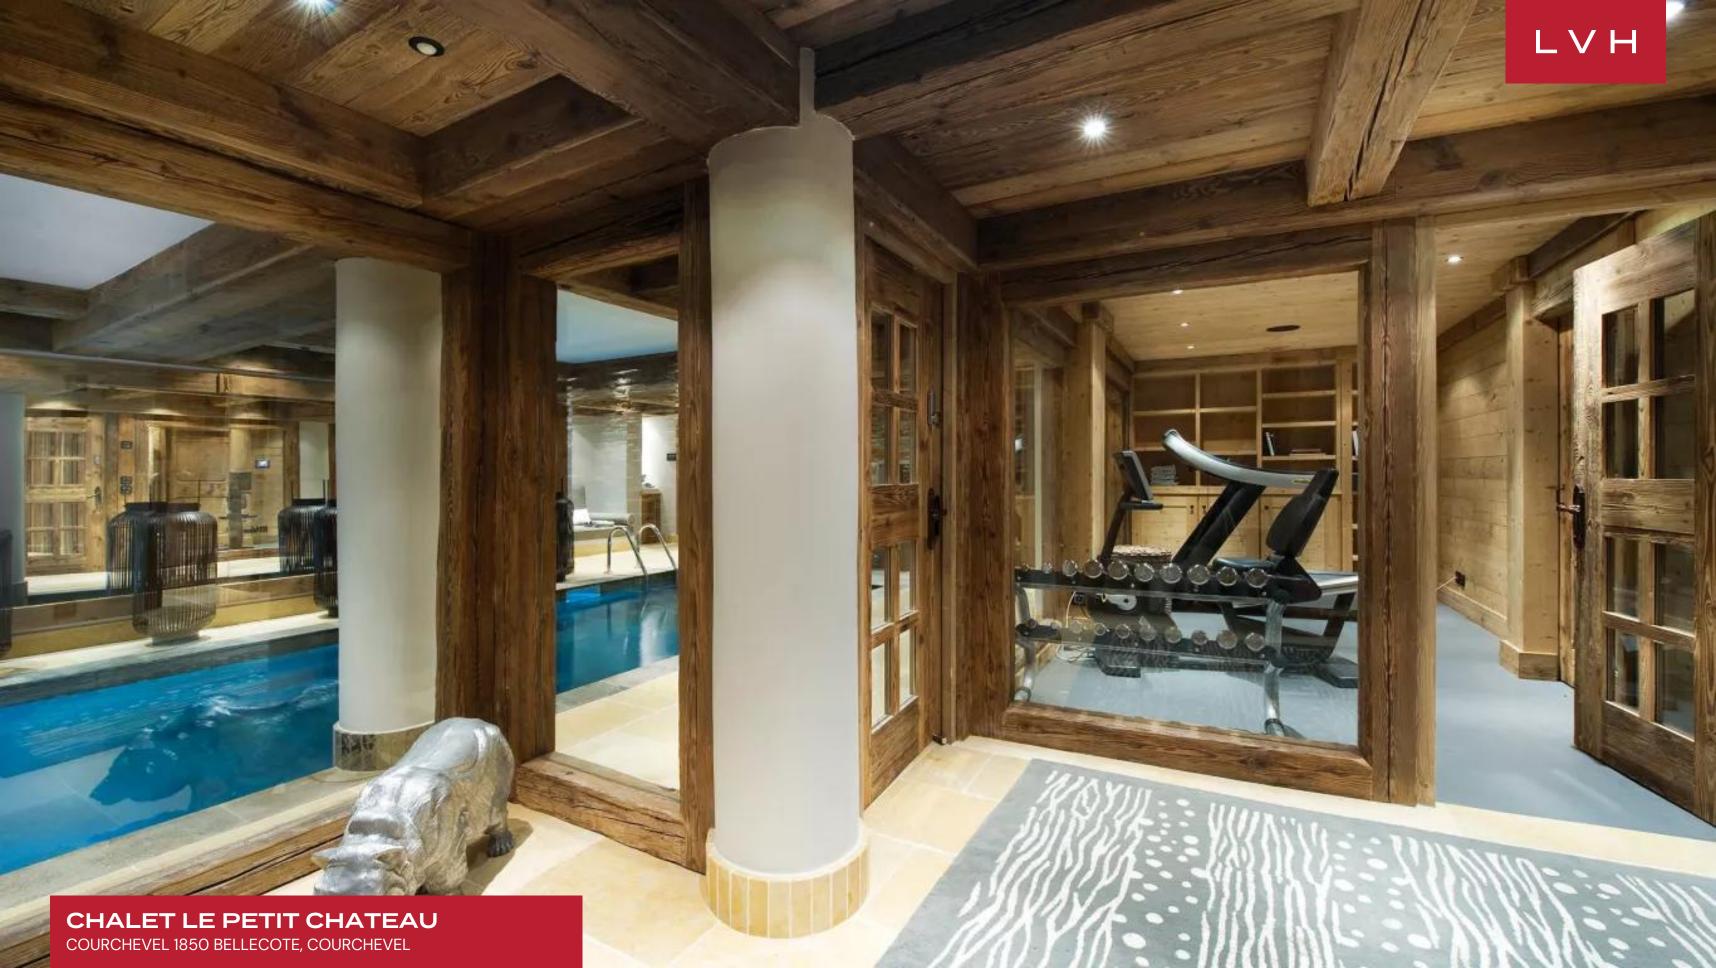

Inside, Chalet Le Petit Chateau is an ode to refined mountain living. The main living area welcomes with sumptuous furnishings, a roaring fireplace, and floor-to-ceiling windows that frame panoramic views of the surrounding peaks. The adjacent dining room features a generous table set against a dramatic alpine backdrop, an exquisite stage for intimate dinners and celebratory feasts. The state-of-the-art kitchen is fully equipped for gourmet culinary experiences, while seven beautifully appointed en-suite bedrooms accommodate up to 12 guests in complete comfort. Entertainment is seamlessly woven throughout the chalet, with a private home theater, sophisticated bar and nightclub space, and a dedicated spa lounge featuring an indoor pool, hot tub, massage room, and Hammam.

#### INTERIOR

- Bar
- Cable, Satellite or Smart TV
- Dining Area
- Fireplace
- Fitness Room
- Hammam
- Home Theater
- Indoor Hot Tub
- Indoor Pool
- Laundry
- Massage Room