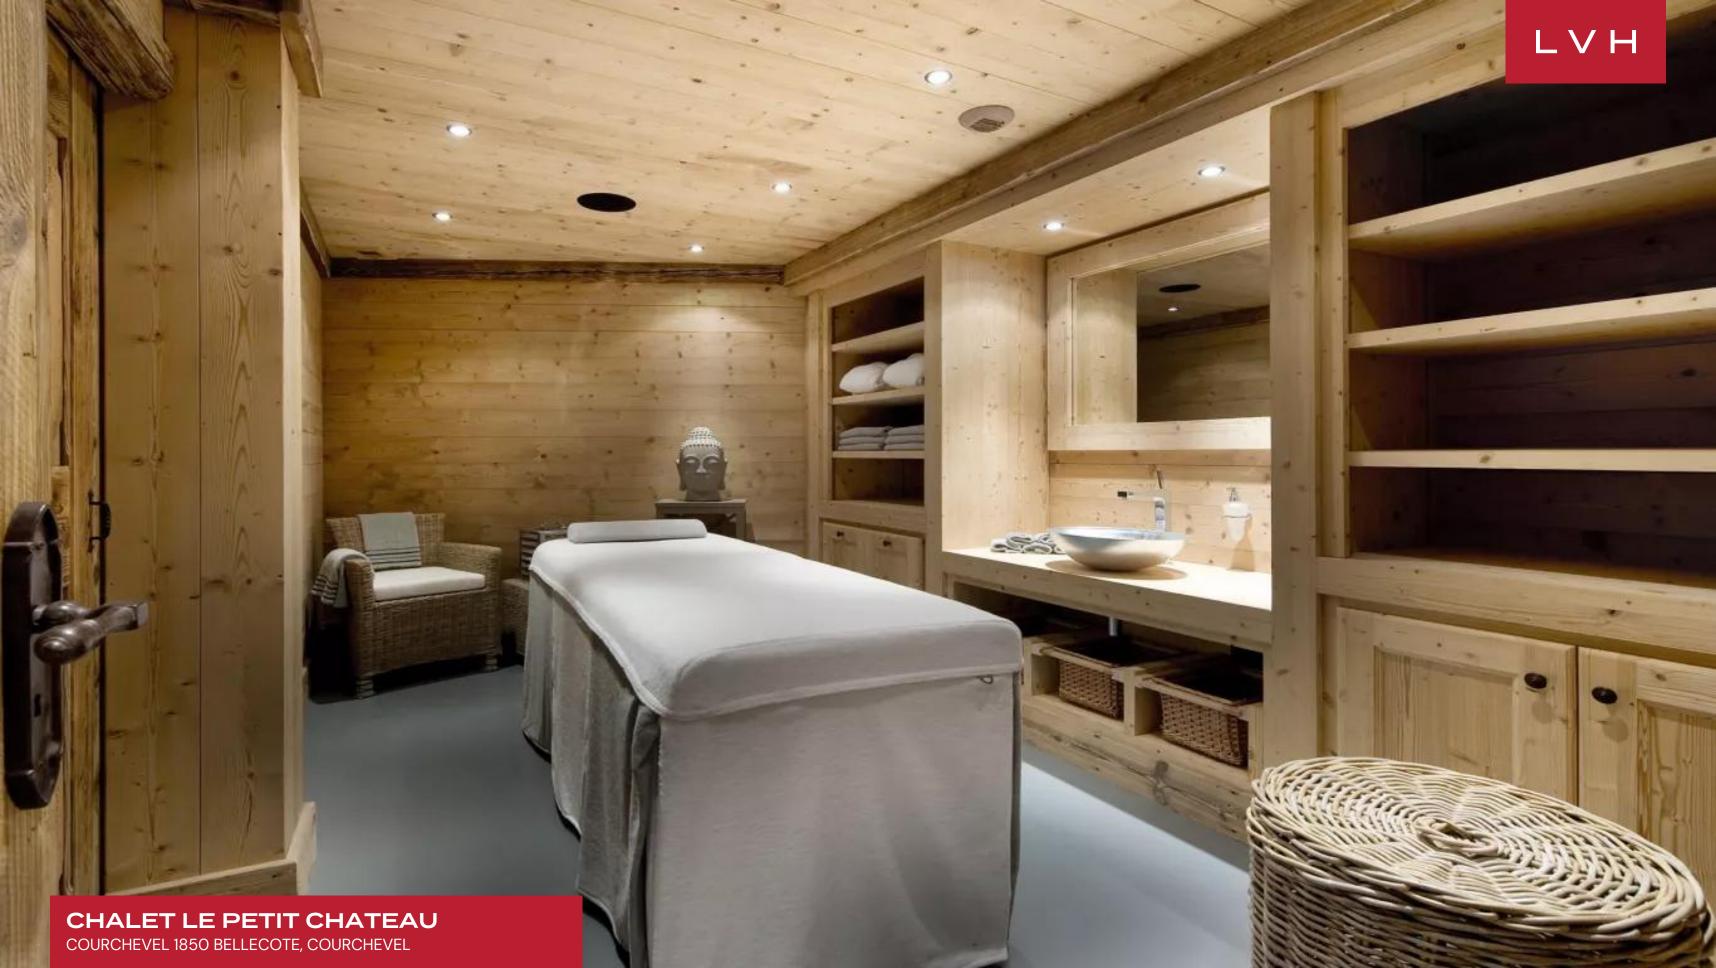

Inside, Chalet Le Petit Chateau is an ode to refined mountain living. The main living area welcomes with sumptuous furnishings, a roaring fireplace, and floor-to-ceiling windows that frame panoramic views of the surrounding peaks. The adjacent dining room features a generous table set against a dramatic alpine backdrop, an exquisite stage for intimate dinners and celebratory feasts. The state-of-the-art kitchen is fully equipped for gourmet culinary experiences, while seven beautifully appointed en-suite bedrooms accommodate up to 12 guests in complete comfort. Entertainment is seamlessly woven throughout the chalet, with a private home theater, sophisticated bar and nightclub space, and a dedicated spa lounge featuring an indoor pool, hot tub, massage room, and Hammam.

#### INTERIOR

- Bar
- Cable, Satellite or Smart TV
- Dining Area
- Fireplace
- Fitness Room
- Hammam
- Home Theater
- Indoor Hot Tub
- Indoor Pool
- Laundry
- Massage Room