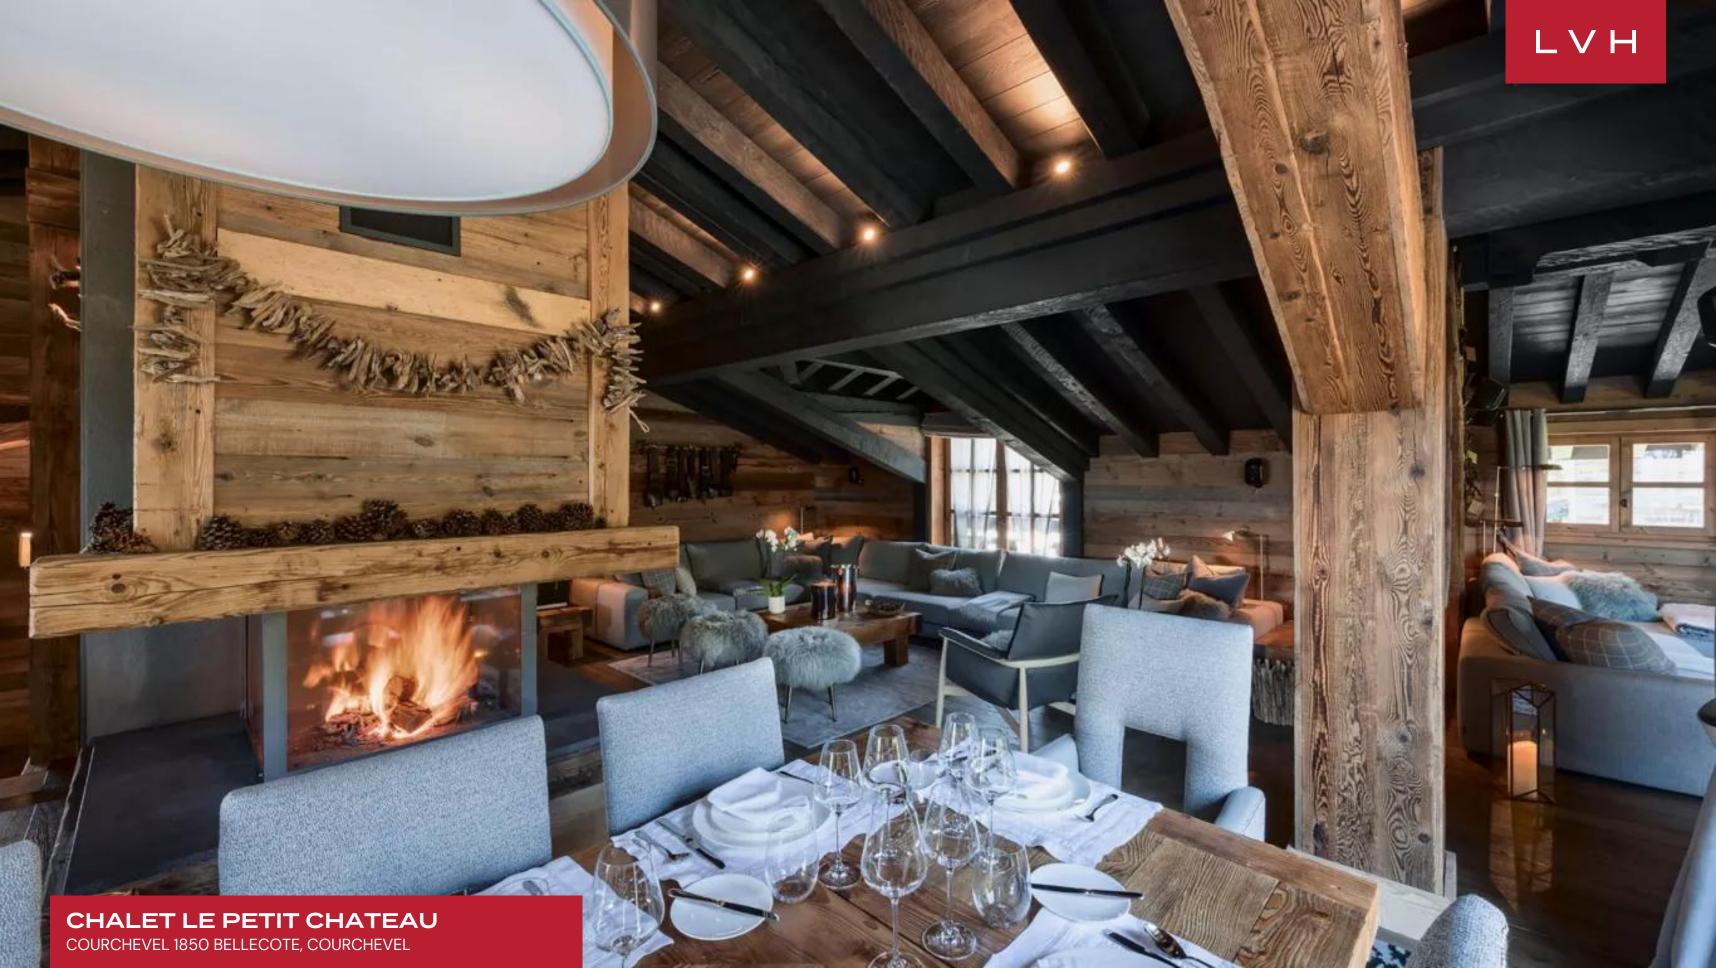

Inside, Chalet Le Petit Chateau is an ode to refined mountain living. The main living area welcomes with sumptuous furnishings, a roaring fireplace, and floor-to-ceiling windows that frame panoramic views of the surrounding peaks. The adjacent dining room features a generous table set against a dramatic alpine backdrop, an exquisite stage for intimate dinners and celebratory feasts. The state-of-the-art kitchen is fully equipped for gourmet culinary experiences, while seven beautifully appointed en-suite bedrooms accommodate up to 12 guests in complete comfort. Entertainment is seamlessly woven throughout the chalet, with a private home theater, sophisticated bar and nightclub space, and a dedicated spa lounge featuring an indoor pool, hot tub, massage room, and Hammam.

Outdoors, the chalet's elevated terrace becomes a magical setting as dusk falls. A sculptural fire pit casts a warm glow over plush seating areas, creating an idyllic space to unwind with views over the illuminated slopes of Courchevel. Merging majestic natural beauty with thoughtful design and exceptional service, Chalet Le Petit Chateau offers an all-encompassing alpine experience, an exclusive haven where every detail has been curated to perfection.