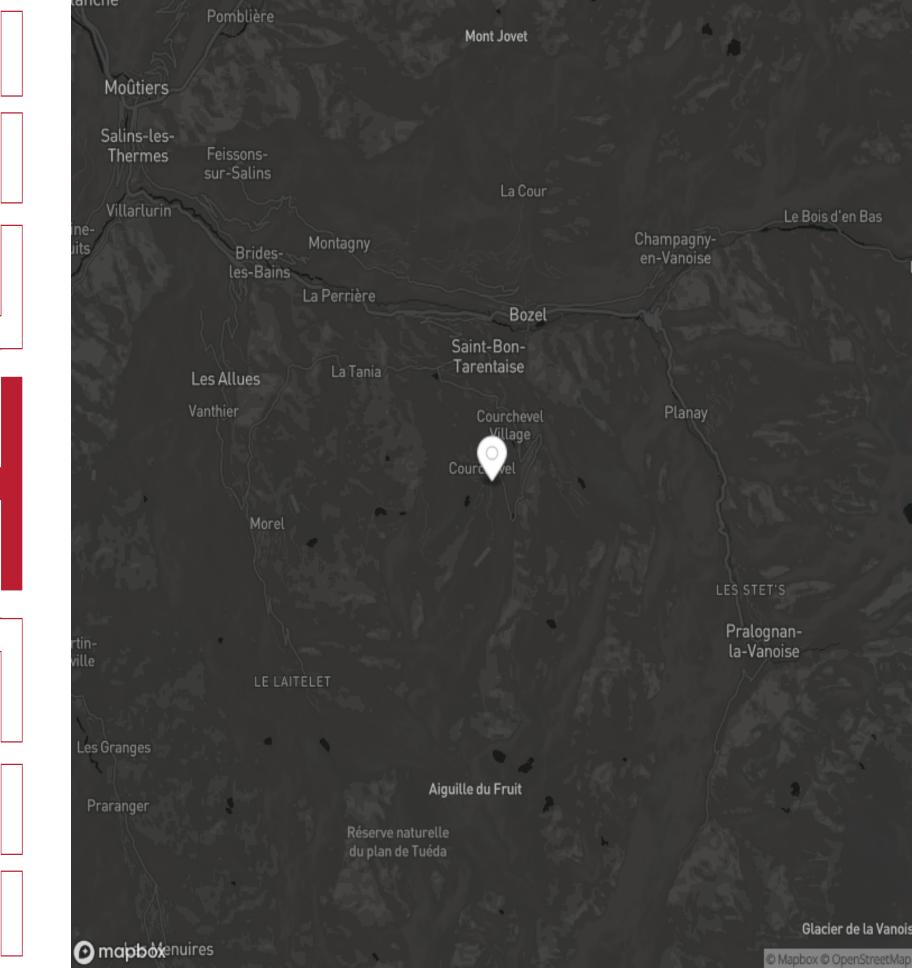

### COURCHEVEL

**COURCHEVEL 1850 BELLECOTE** 

Courchevel is best known as the ski resort town to see and to be seen, attracting an upscale crowd of socialites and royalty. With one of the highest concentrations of Michelin-starred restaurants, Courchevel is not only a favorite destination for seasoned skiers but a magnet for food connoisseurs with a taste for haute cuisine. Alps, this all-season destination dazzles far and wide. An excellent selection of aprésski bars offers everything from dancing in ski boots to enjoying a glass of wine or cocktails in a cozy bar by an open fire. A fashionista's haven, Courchevel's streets are lined with designer boutiques and shops in a catwalk display that will have guests swooshing down the slopes in style. This quaint village setting delivers plenty of surprises with a diverse itinerary of experiences.