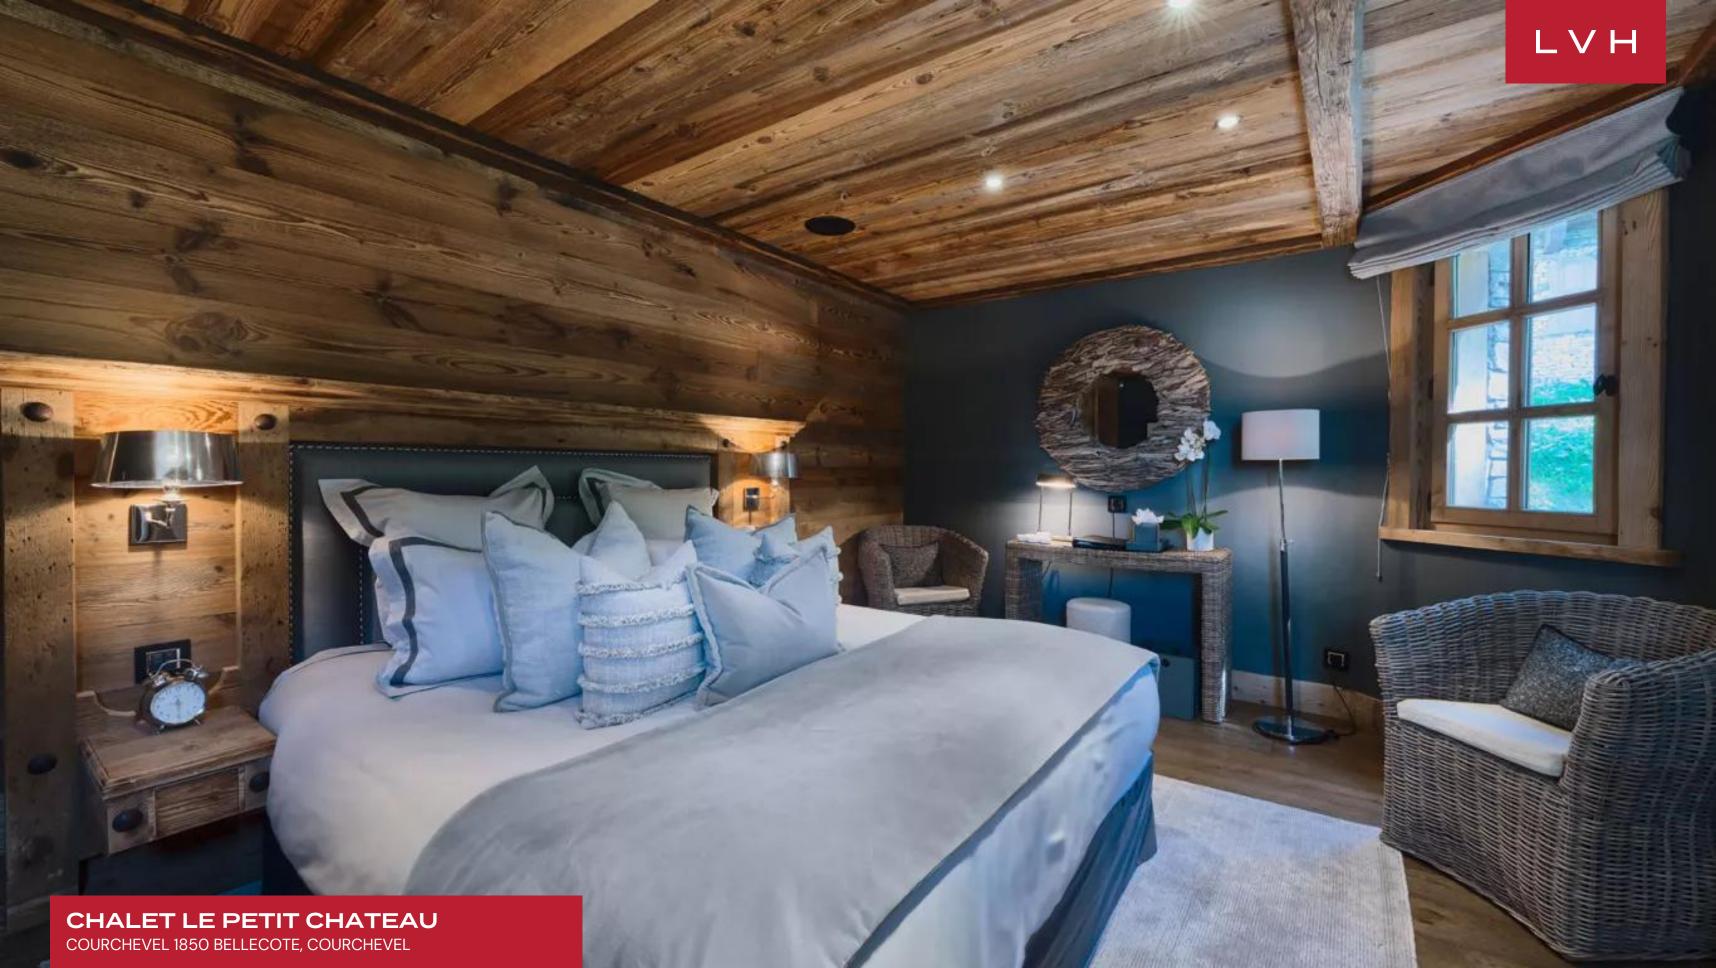

Inside, Chalet Le Petit Chateau is an ode to refined mountain living. The main living area welcomes with sumptuous furnishings, a roaring fireplace, and floor-to-ceiling windows that frame panoramic views of the surrounding peaks. The adjacent dining room features a generous table set against a dramatic alpine backdrop, an exquisite stage for intimate dinners and celebratory feasts. The state-of-the-art kitchen is fully equipped for gourmet culinary experiences, while seven beautifully appointed en-suite bedrooms accommodate up to 12 guests in complete comfort. Entertainment is seamlessly woven throughout the chalet, with a private home theater, sophisticated bar and nightclub space, and a dedicated spa lounge featuring an indoor pool, hot tub, massage room, and Hammam.

#### INTERIOR

- Bar
- Cable, Satellite or Smart TV
- Dining Area
- Fireplace
- Fitness Room
- Hammam
- Home Theater
- Indoor Hot Tub
- Indoor Pool
- Laundry
- Massage Room