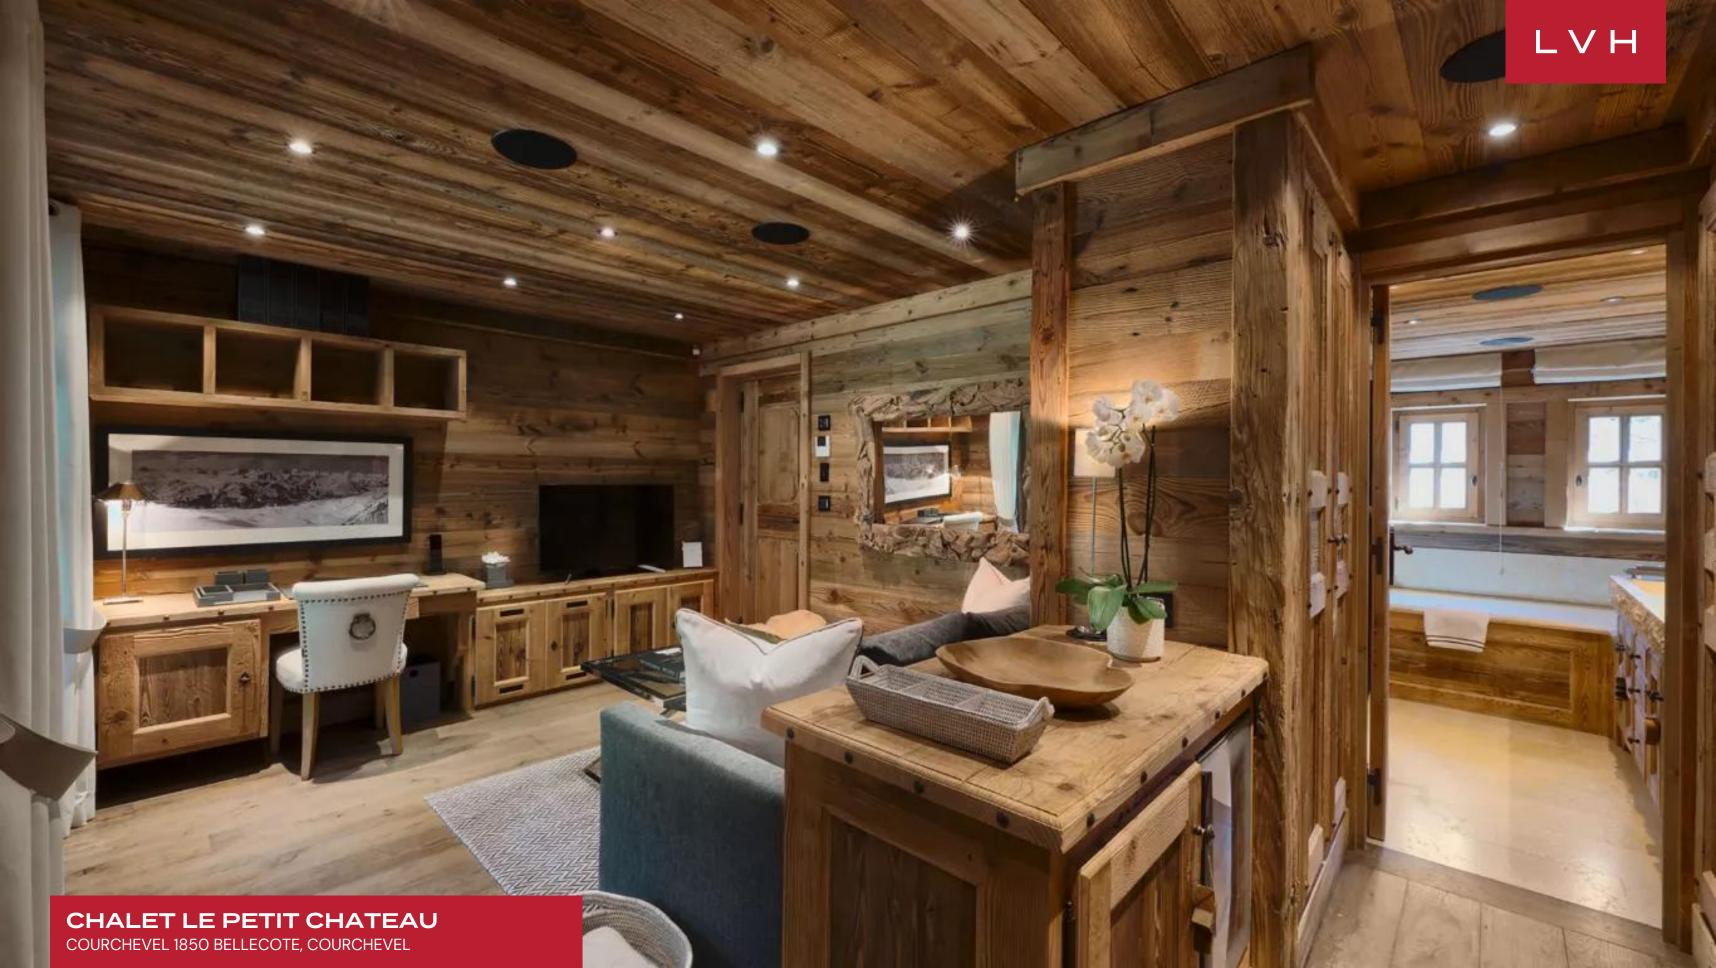

Inside, Chalet Le Petit Chateau is an ode to refined mountain living. The main living area welcomes with sumptuous furnishings, a roaring fireplace, and floor-to-ceiling windows that frame panoramic views of the surrounding peaks. The adjacent dining room features a generous table set against a dramatic alpine backdrop, an exquisite stage for intimate dinners and celebratory feasts. The state-of-the-art kitchen is fully equipped for gourmet culinary experiences, while seven beautifully appointed en-suite bedrooms accommodate up to 12 guests in complete comfort. Entertainment is seamlessly woven throughout the chalet, with a private home theater, sophisticated bar and nightclub space, and a dedicated spa lounge featuring an indoor pool, hot tub, massage room, and Hammam.

#### INTERIOR

- Bar
- Cable, Satellite or Smart TV
- Dining Area
- Fireplace
- Fitness Room
- Hammam
- Home Theater
- Indoor Hot Tub
- Indoor Pool
- Laundry
- Massage Room