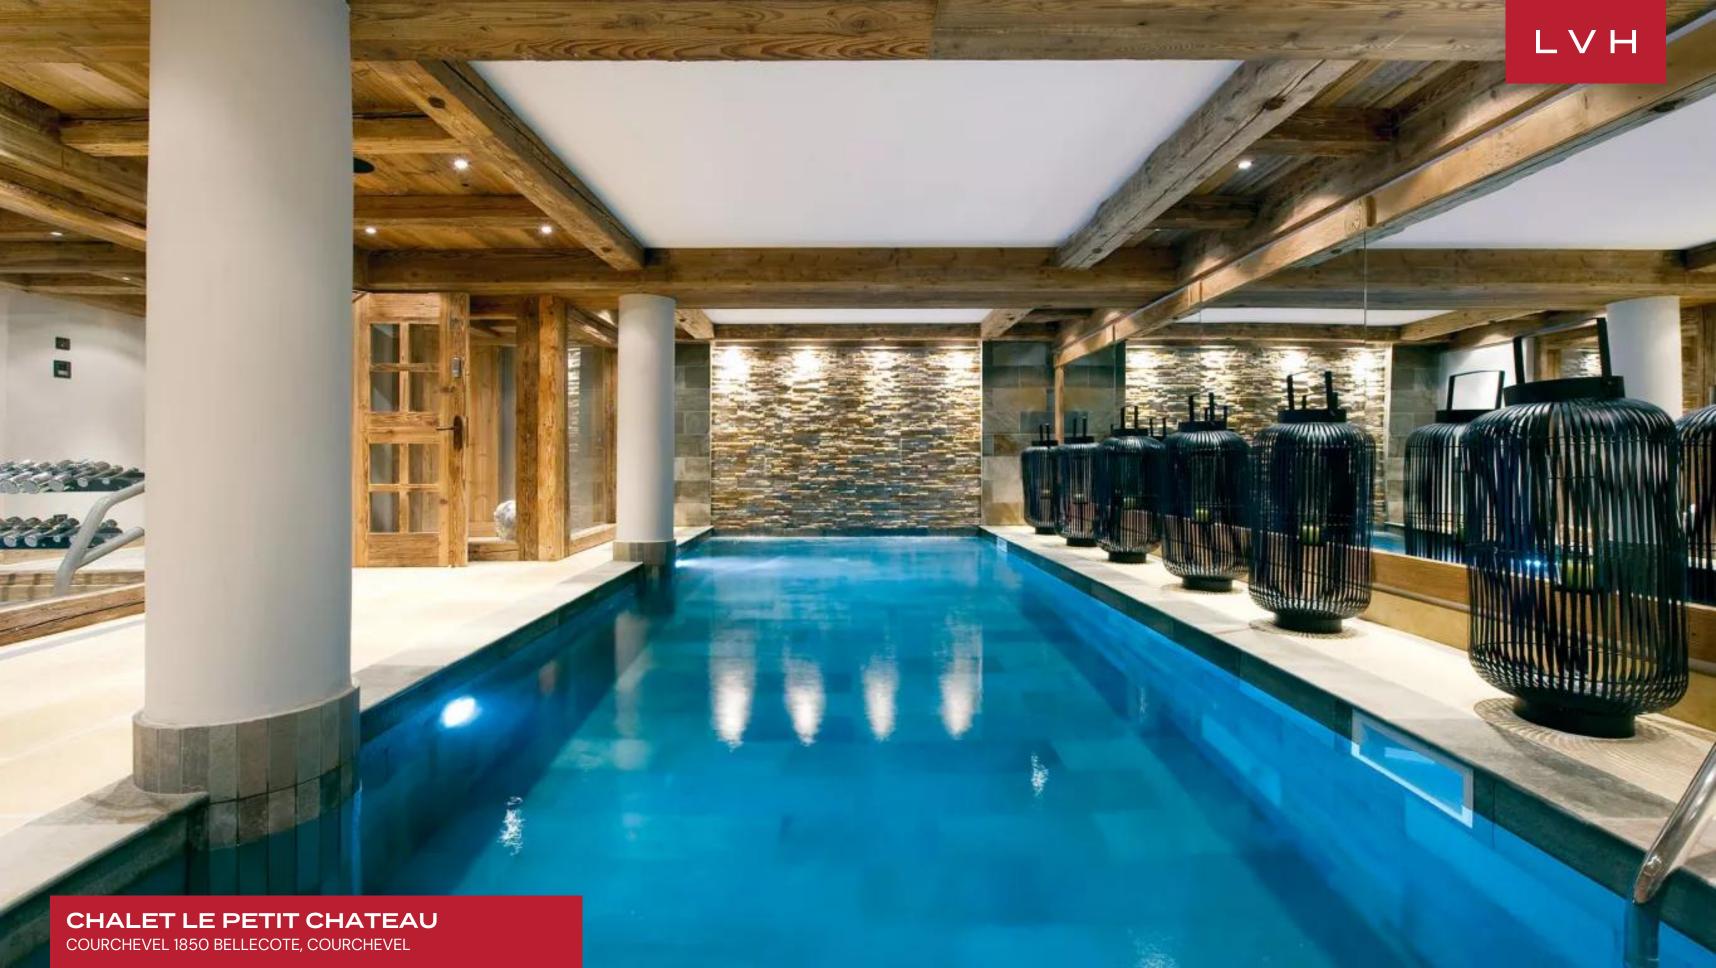

Inside, Chalet Le Petit Chateau is an ode to refined mountain living. The main living area welcomes with sumptuous furnishings, a roaring fireplace, and floor-to-ceiling windows that frame panoramic views of the surrounding peaks. The adjacent dining room features a generous table set against a dramatic alpine backdrop, an exquisite stage for intimate dinners and celebratory feasts. The state-of-the-art kitchen is fully equipped for gourmet culinary experiences, while seven beautifully appointed en-suite bedrooms accommodate up to 12 guests in complete comfort. Entertainment is seamlessly woven throughout the chalet, with a private home theater, sophisticated bar and nightclub space, and a dedicated spa lounge featuring an indoor pool, hot tub, massage room, and Hammam.

#### INTERIOR

- Bar
- Cable, Satellite or Smart TV
- Dining Area
- Fireplace
- Fitness Room
- Hammam
- Home Theater
- Indoor Hot Tub
- Indoor Pool
- Laundry
- Massage Room