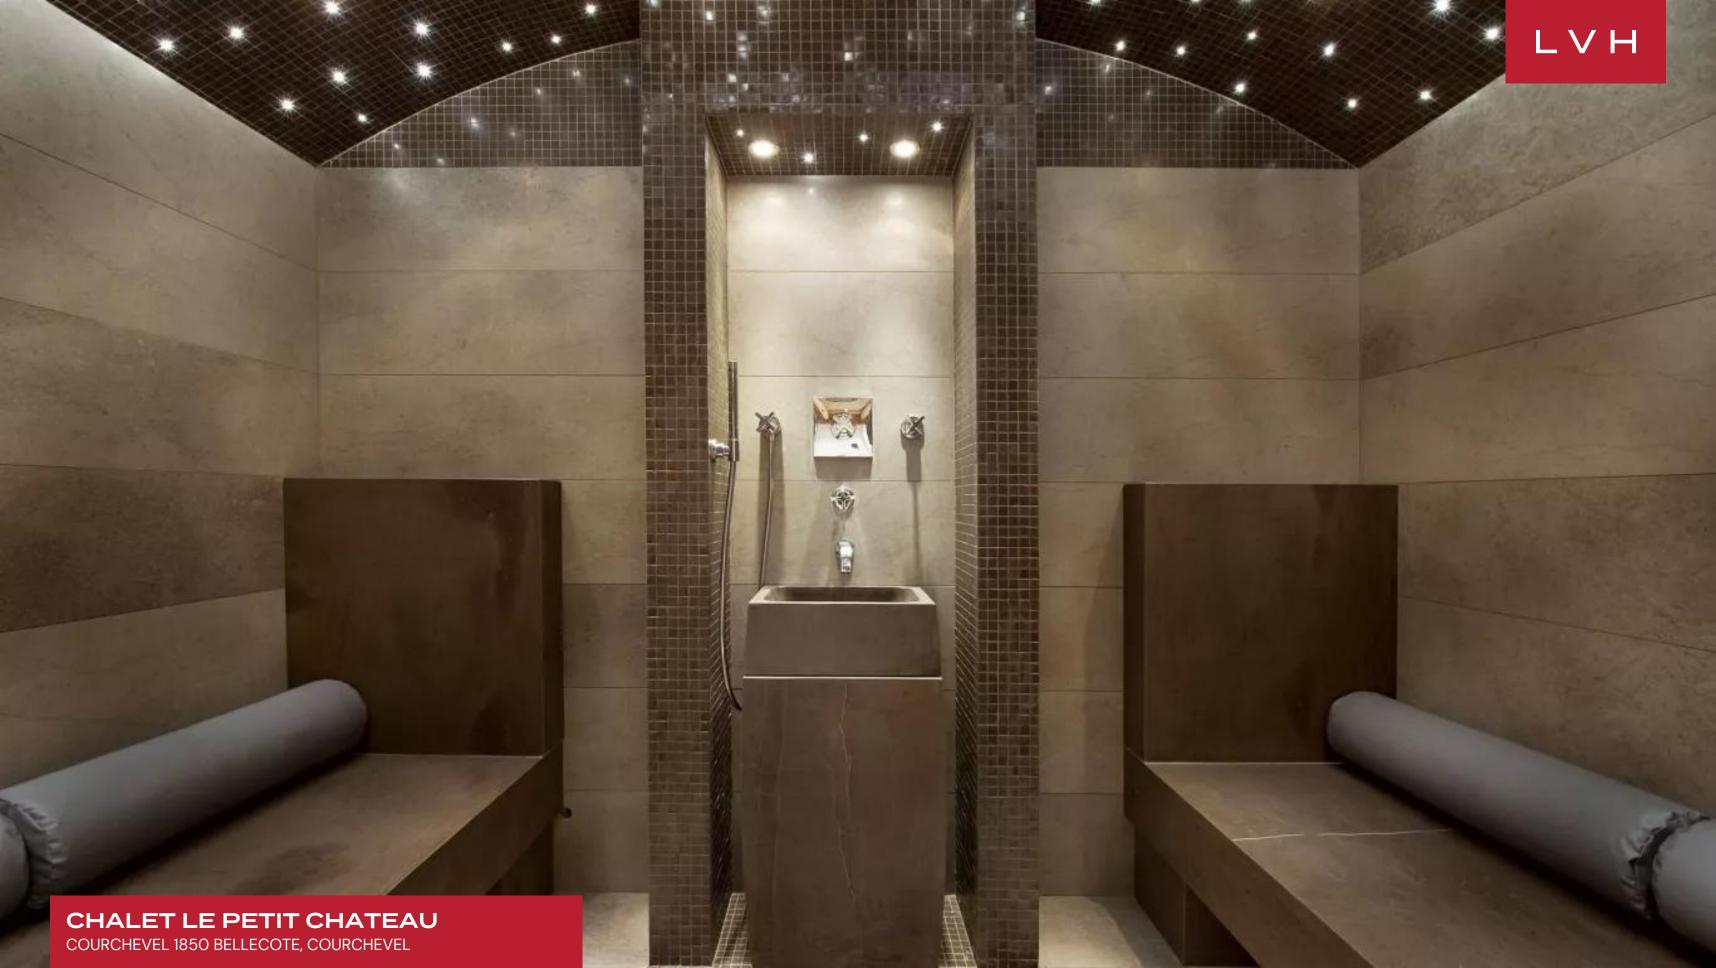

Inside, Chalet Le Petit Chateau is an ode to refined mountain living. The main living area welcomes with sumptuous furnishings, a roaring fireplace, and floor-to-ceiling windows that frame panoramic views of the surrounding peaks. The adjacent dining room features a generous table set against a dramatic alpine backdrop, an exquisite stage for intimate dinners and celebratory feasts. The state-of-the-art kitchen is fully equipped for gourmet culinary experiences, while seven beautifully appointed en-suite bedrooms accommodate up to 12 guests in complete comfort. Entertainment is seamlessly woven throughout the chalet, with a private home theater, sophisticated bar and nightclub space, and a dedicated spa lounge featuring an indoor pool, hot tub, massage room, and Hammam.

#### INTERIOR

- Bar
- Cable, Satellite or Smart TV
- Dining Area
- Fireplace
- Fitness Room
- Hammam
- Home Theater
- Indoor Hot Tub
- Indoor Pool
- Laundry
- Massage Room