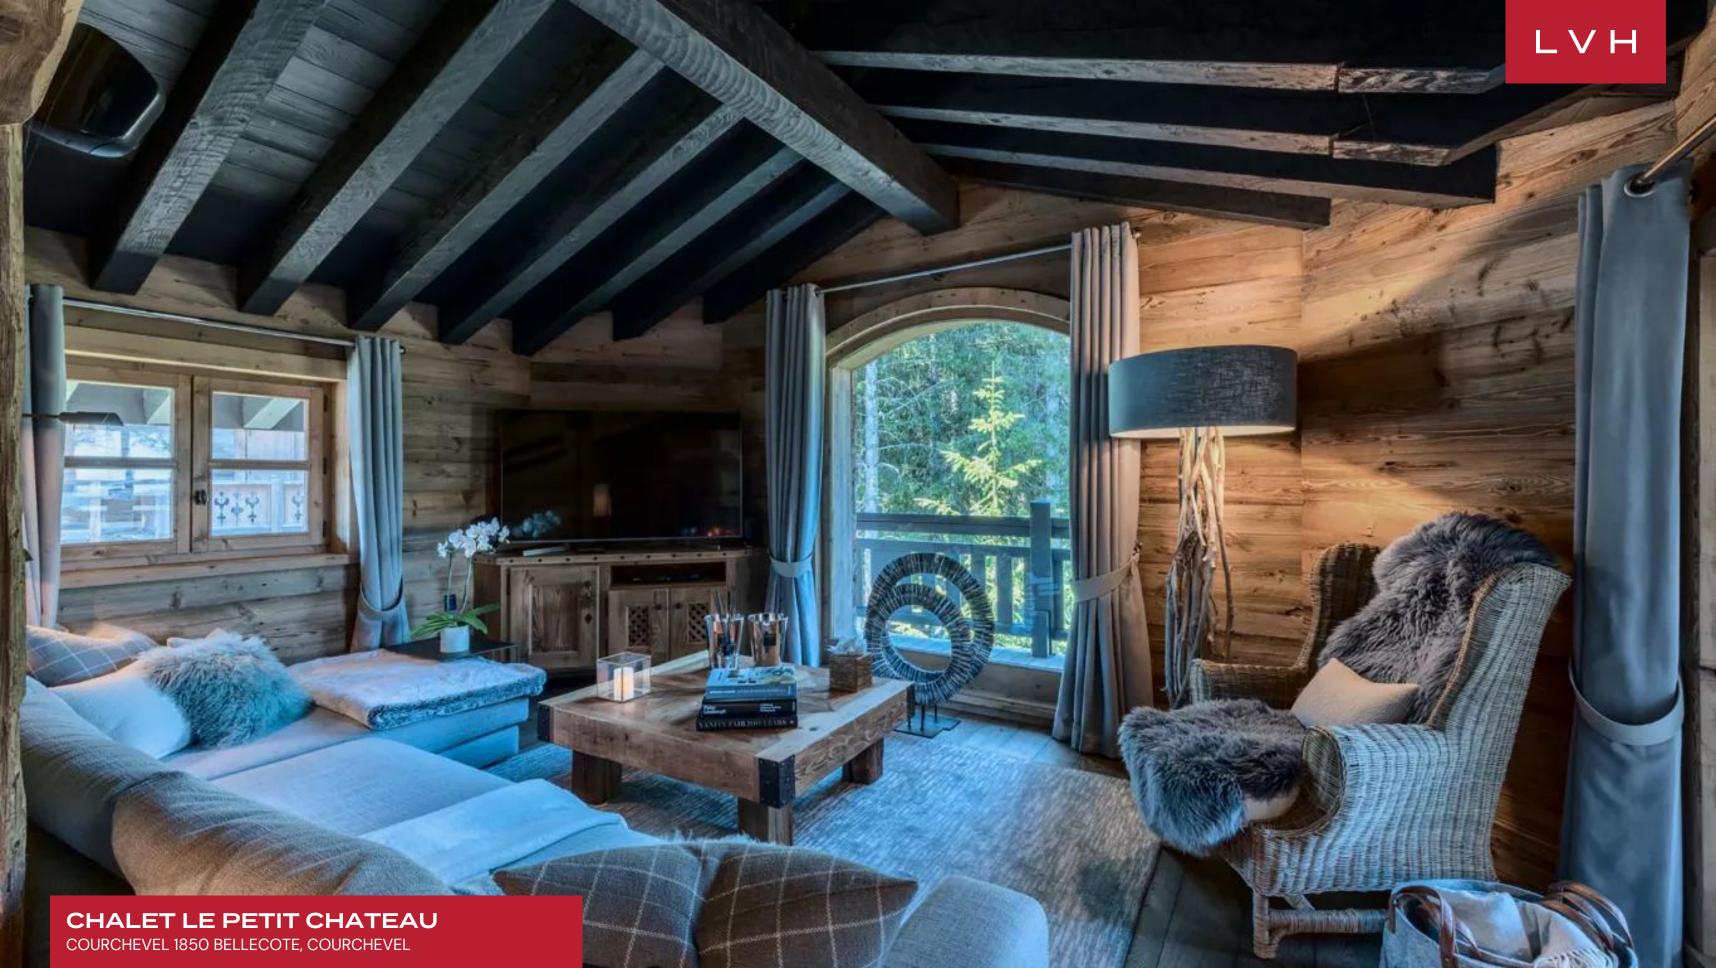

Inside, Chalet Le Petit Chateau is an ode to refined mountain living. The main living area welcomes with sumptuous furnishings, a roaring fireplace, and floor-to-ceiling windows that frame panoramic views of the surrounding peaks. The adjacent dining room features a generous table set against a dramatic alpine backdrop, an exquisite stage for intimate dinners and celebratory feasts. The state-of-the-art kitchen is fully equipped for gourmet culinary experiences, while seven beautifully appointed en-suite bedrooms accommodate up to 12 guests in complete comfort. Entertainment is seamlessly woven throughout the chalet, with a private home theater, sophisticated bar and nightclub space, and a dedicated spa lounge featuring an indoor pool, hot tub, massage room, and Hammam.

#### INTERIOR

- Bar
- Cable, Satellite or Smart TV
- Dining Area
- Fireplace
- Fitness Room
- Hammam
- Home Theater
- Indoor Hot Tub
- Indoor Pool
- Laundry
- Massage Room