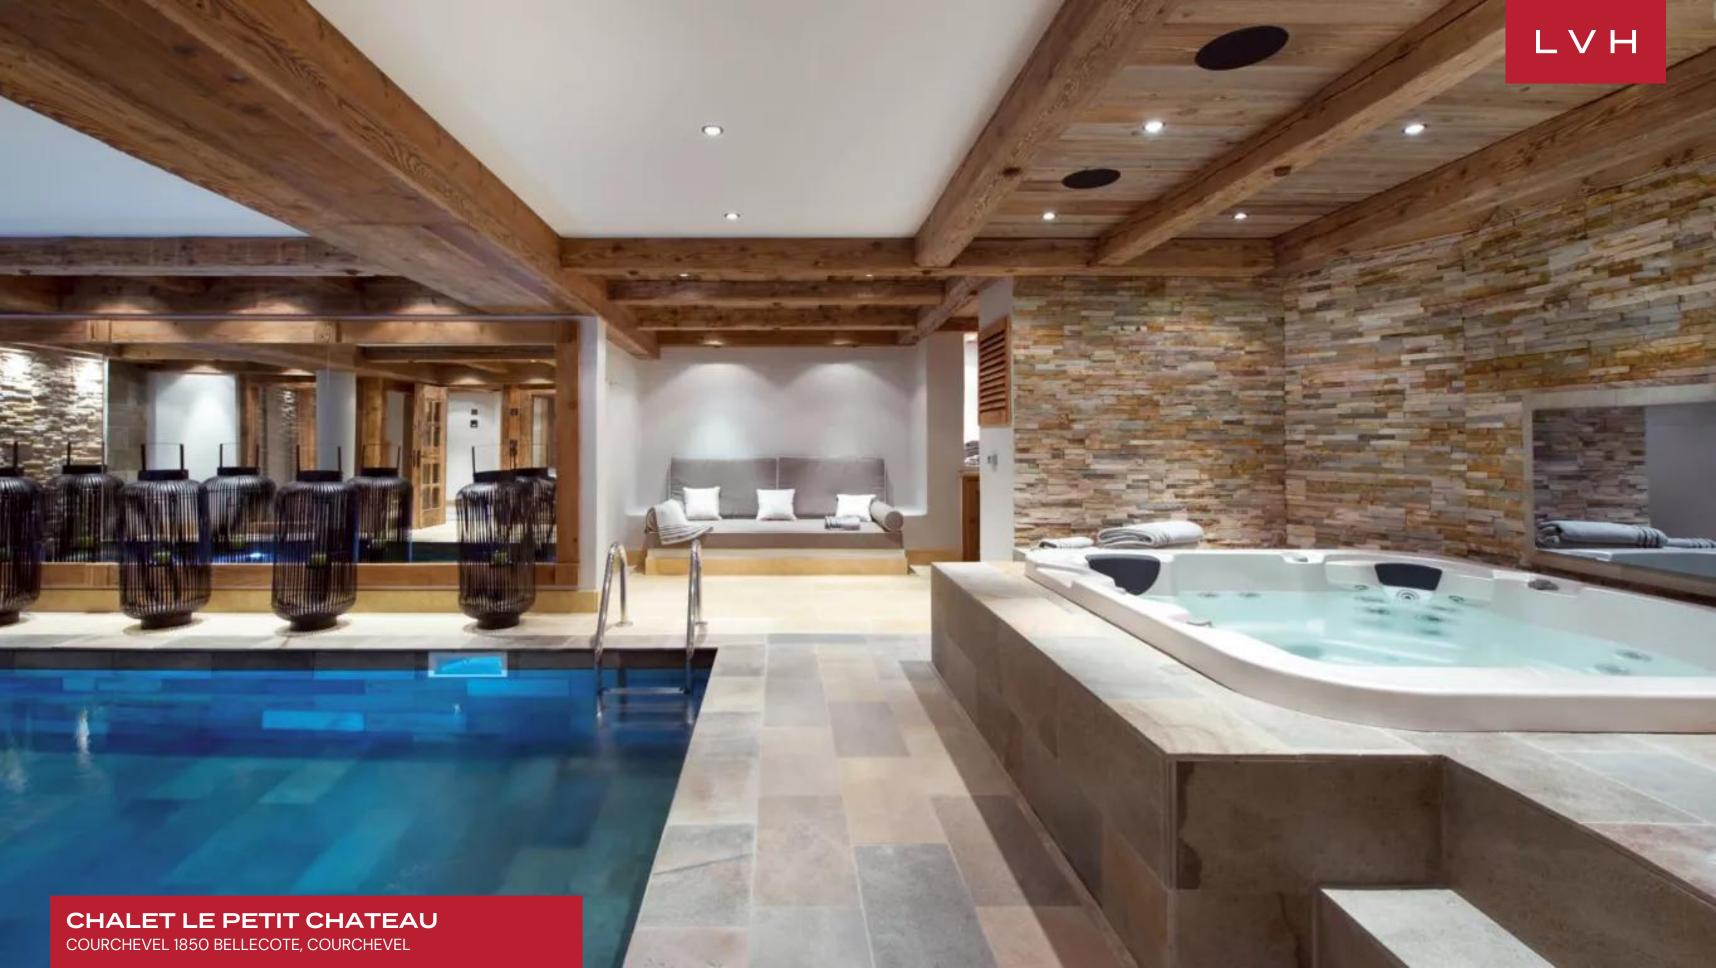

Inside, Chalet Le Petit Chateau is an ode to refined mountain living. The main living area welcomes with sumptuous furnishings, a roaring fireplace, and floor-to-ceiling windows that frame panoramic views of the surrounding peaks. The adjacent dining room features a generous table set against a dramatic alpine backdrop, an exquisite stage for intimate dinners and celebratory feasts. The state-of-the-art kitchen is fully equipped for gourmet culinary experiences, while seven beautifully appointed en-suite bedrooms accommodate up to 12 guests in complete comfort. Entertainment is seamlessly woven throughout the chalet, with a private home theater, sophisticated bar and nightclub space, and a dedicated spa lounge featuring an indoor pool, hot tub, massage room, and Hammam.

#### INTERIOR

- Bar
- Cable, Satellite or Smart TV
- Dining Area
- Fireplace
- Fitness Room
- Hammam
- Home Theater
- Indoor Hot Tub
- Indoor Pool
- Laundry
- Massage Room