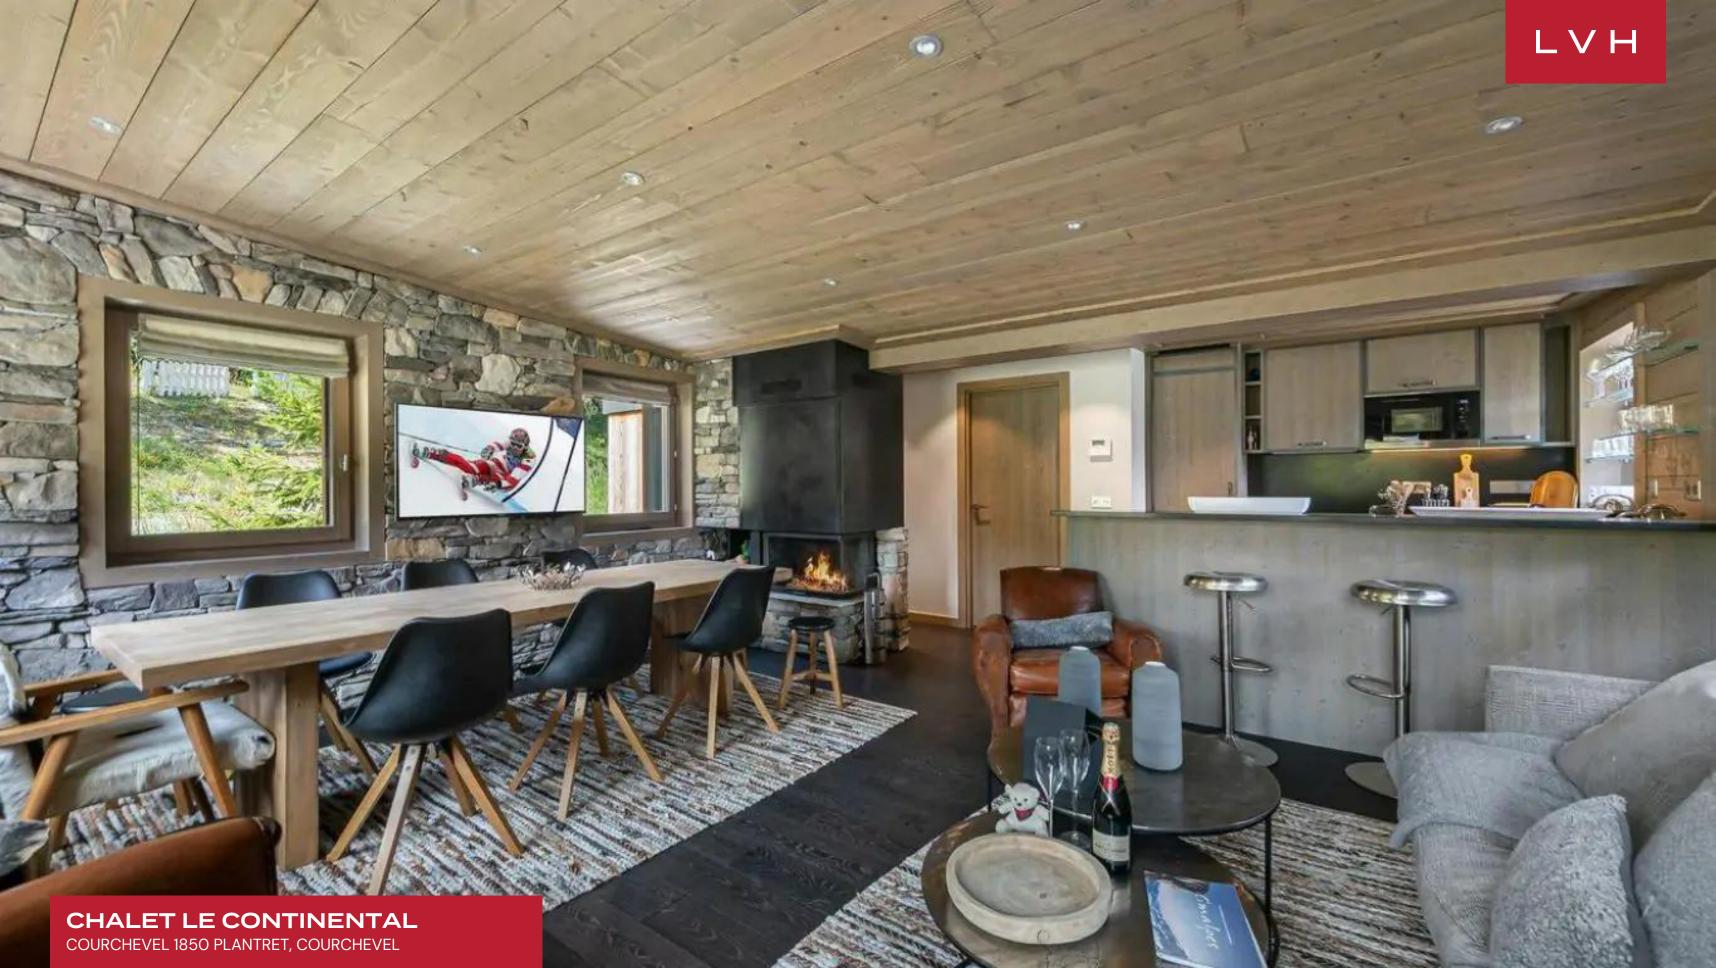

Astounding Chalet Le Continental, a standout among luxury home rentals, presents a delightful merger of traditional alpine wood and contemporary chic refinement. Stone floors extend seamlessly onto the alfresco decks, creating an exceptional sense of continuity with the outdoor spaces. At the heart of the home is an expansive living room, its vast ceilings creating an atmosphere of spaciousness and grandeur. Here, guests can sink into the cozy sectional sofa, warmed by the ambient glow of the fireplace, and indulge in cinematic experiences on smart televisions. The chalet's open kitchen, a culinary haven, is fully equipped with top appliances, encouraging guests to craft delightful meals that can be savored in the elegant dining area. The home is designed to accommodate ten guests and has five luxurious ensuite bedrooms, including two uniquely designed without windows, offering a distinctive, intimate ambiance. Whether a leisurely evening in the Hammam or a private movie night in the home cinema room, Chalet Le Continental ensures every moment is imbued with luxury.

#### INTERIOR

- Cable, Satellite or Smart TV
- Dining Area
- Fireplace
- Hammam
- Laundry
- Ski Room
- Sound System
- Walk-In Closet
- Wine Storage