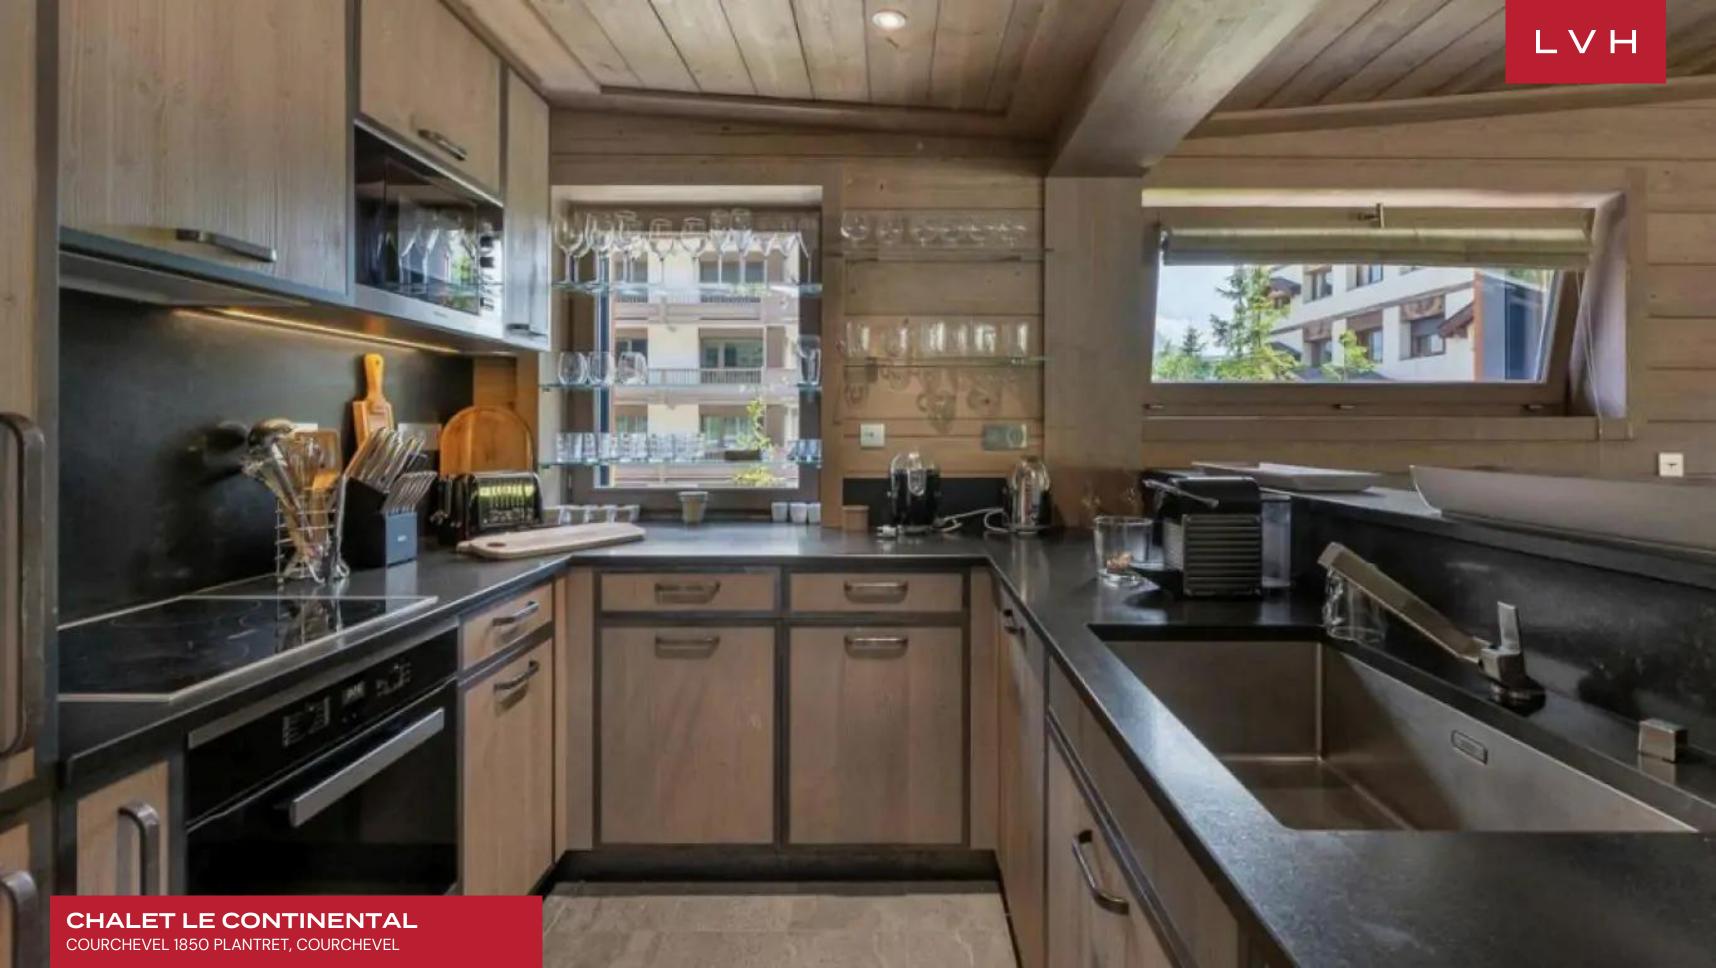

Astounding Chalet Le Continental, a standout among luxury home rentals, presents a delightful merger of traditional alpine wood and contemporary chic refinement. Stone floors extend seamlessly onto the alfresco decks, creating an exceptional sense of continuity with the outdoor spaces. At the heart of the home is an expansive living room, its vast ceilings creating an atmosphere of spaciousness and grandeur. Here, guests can sink into the cozy sectional sofa, warmed by the ambient glow of the fireplace, and indulge in cinematic experiences on smart televisions. The chalet's open kitchen, a culinary haven, is fully equipped with top appliances, encouraging guests to craft delightful meals that can be savored in the elegant dining area. The home is designed to accommodate ten guests and has five luxurious ensuite bedrooms, including two uniquely designed without windows, offering a distinctive, intimate ambiance. Whether a leisurely evening in the Hammam or a private movie night in the home cinema room, Chalet Le Continental ensures every moment is imbued with luxury.