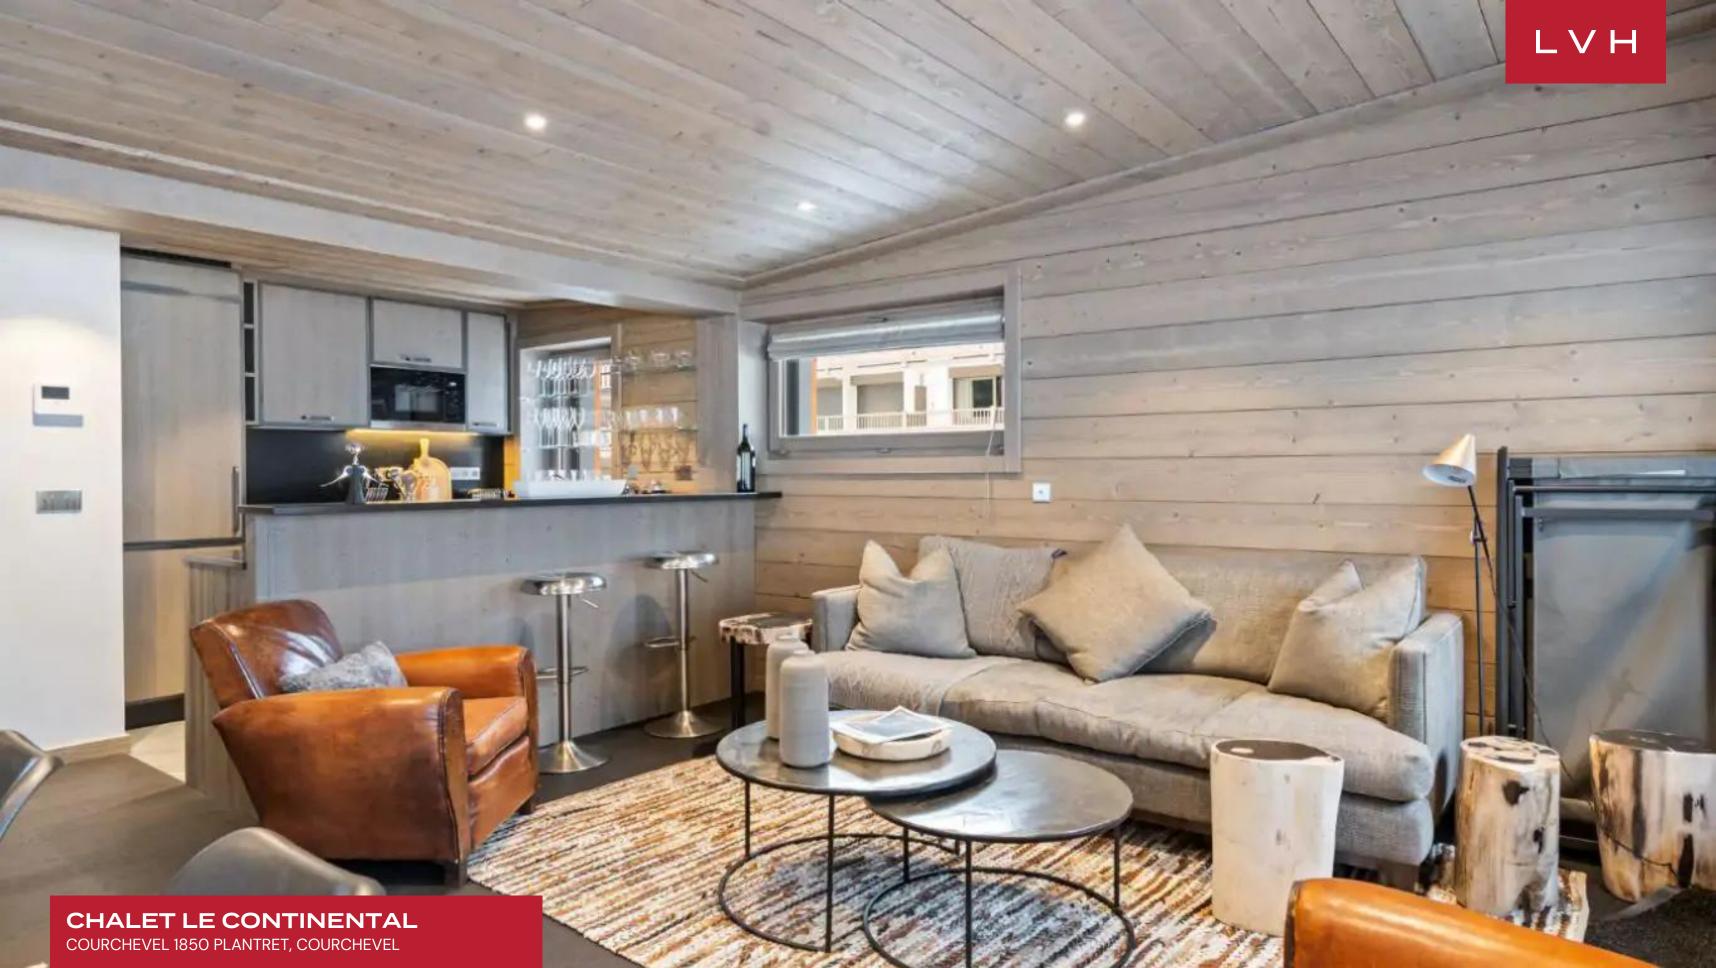

Astounding Chalet Le Continental, a standout among luxury home rentals, presents a delightful merger of traditional alpine wood and contemporary chic refinement. Stone floors extend seamlessly onto the alfresco decks, creating an exceptional sense of continuity with the outdoor spaces. At the heart of the home is an expansive living room, its vast ceilings creating an atmosphere of spaciousness and grandeur. Here, guests can sink into the cozy sectional sofa, warmed by the ambient glow of the fireplace, and indulge in cinematic experiences on smart televisions. The chalet's open kitchen, a culinary haven, is fully equipped with top appliances, encouraging guests to craft delightful meals that can be savored in the elegant dining area. The home is designed to accommodate ten guests and has five luxurious ensuite bedrooms, including two uniquely designed without windows, offering a distinctive, intimate ambiance. Whether a leisurely evening in the Hammam or a private movie night in the home cinema room, Chalet Le Continental ensures every moment is imbued with luxury.

#### INTERIOR

- Cable, Satellite or Smart TV
- Dining Area
- Fireplace
- Hammam
- Laundry
- Ski Room
- Sound System
- Walk-In Closet
- Wine Storage