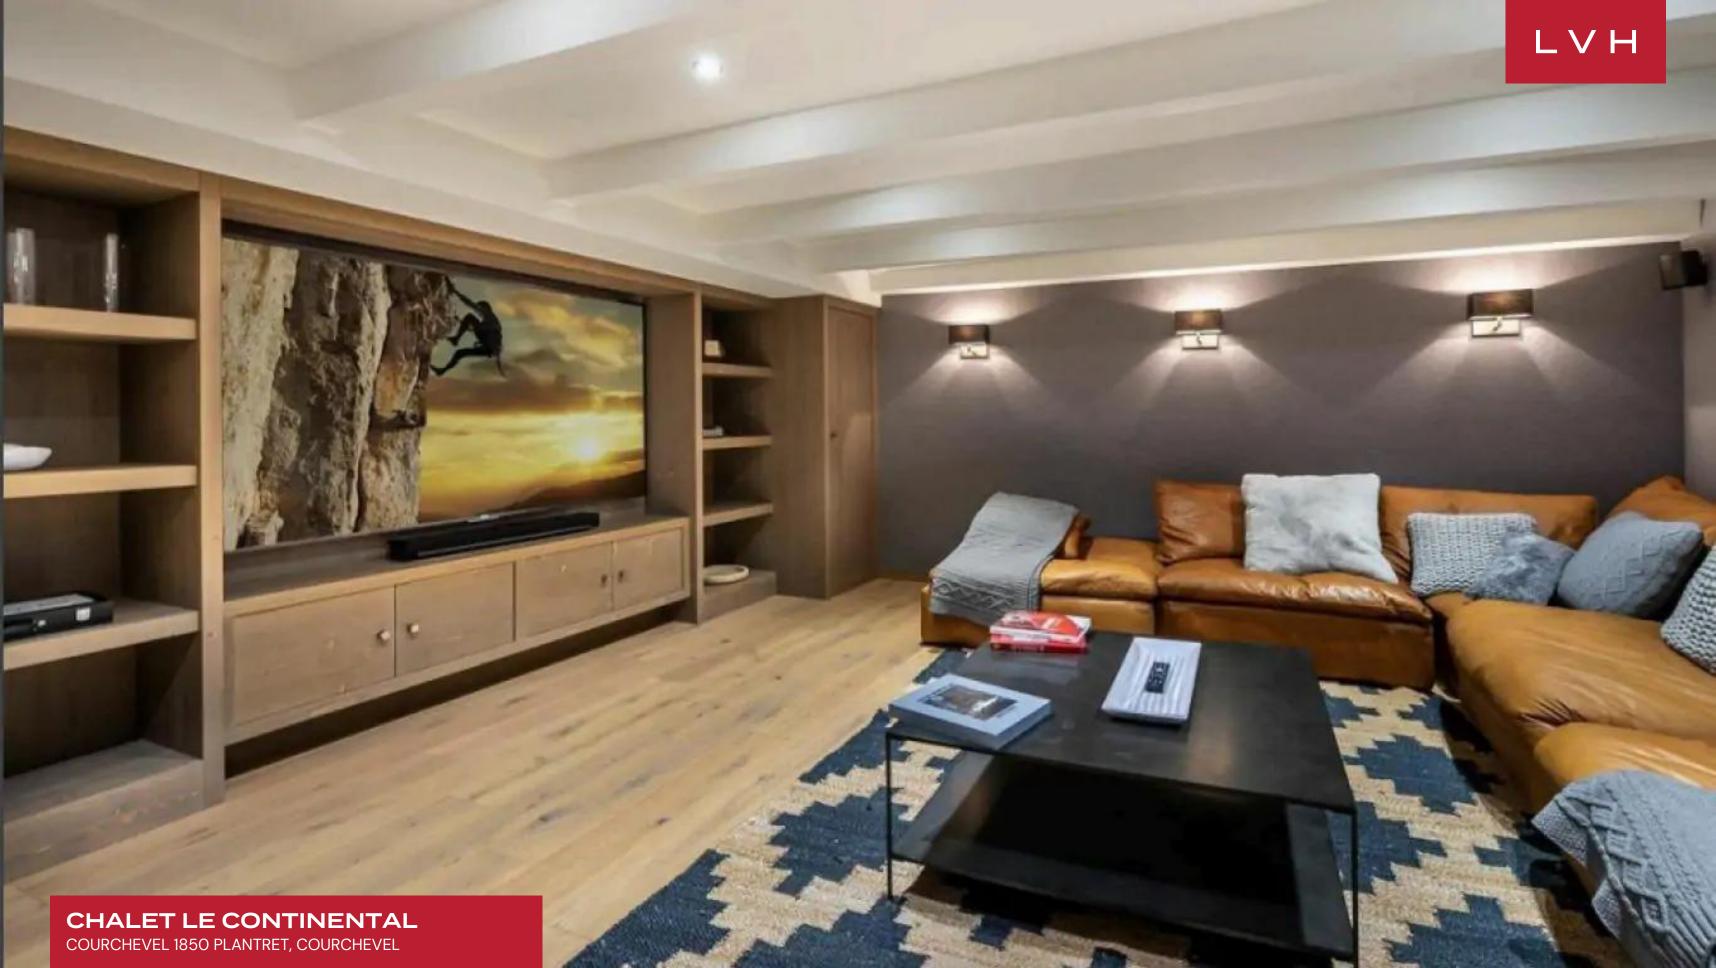

Astounding Chalet Le Continental, a standout among luxury home rentals, presents a delightful merger of traditional alpine wood and contemporary chic refinement. Stone floors extend seamlessly onto the alfresco decks, creating an exceptional sense of continuity with the outdoor spaces. At the heart of the home is an expansive living room, its vast ceilings creating an atmosphere of spaciousness and grandeur. Here, guests can sink into the cozy sectional sofa, warmed by the ambient glow of the fireplace, and indulge in cinematic experiences on smart televisions. The chalet's open kitchen, a culinary haven, is fully equipped with top appliances, encouraging guests to craft delightful meals that can be savored in the elegant dining area. The home is designed to accommodate ten guests and has five luxurious ensuite bedrooms, including two uniquely designed without windows, offering a distinctive, intimate ambiance. Whether a leisurely evening in the Hammam or a private movie night in the home cinema room, Chalet Le Continental ensures every moment is imbued with luxury.

#### INTERIOR

- Cable, Satellite or Smart TV
- Dining Area
- Fireplace
- Hammam
- Laundry
- Ski Room
- Sound System
- Walk-In Closet
- Wine Storage