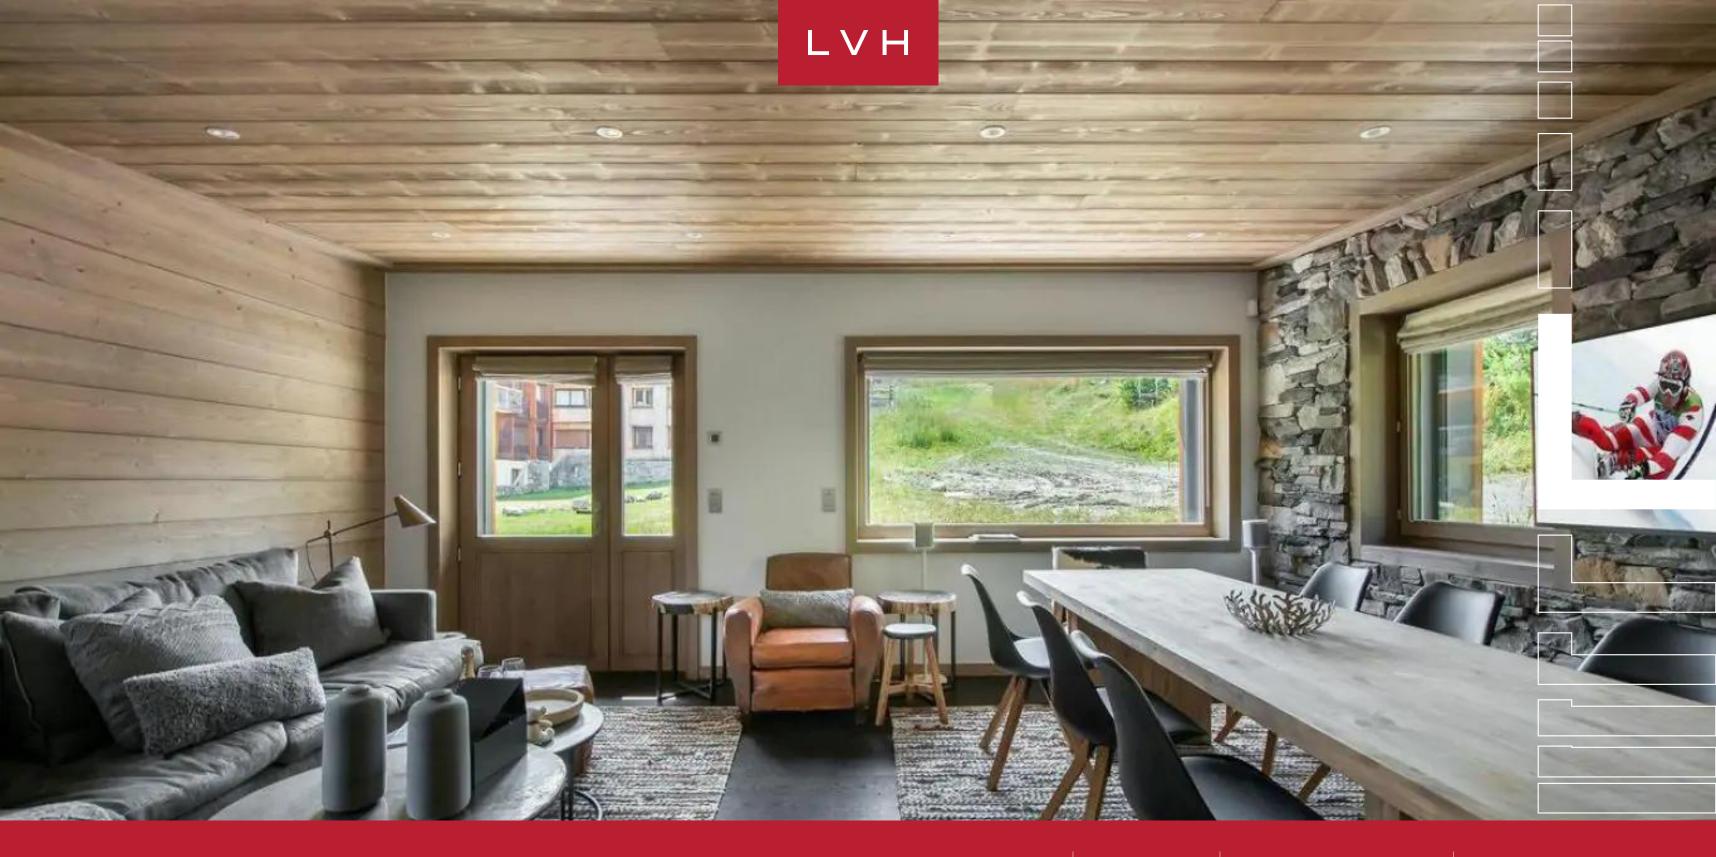

CHALET LE CONTINENTAL

COURCHEVEL 1850 PLANTRET, COURCHEVEL, FRANCE

5 BEDROOMS 10 GUESTS 5 + 1 HALF

2,475

SF

### CHALET LE CONTINENTAL

#### COURCHEVEL 1850 PLANTRET, COURCHEVEL

Chalet Le Continental is a breathtaking Courchevel luxury vacation rental in the heart of Plantret, commanding unparalleled views of the majestic Alps. With its privileged position on the edge of the Chabichou piste, guests can luxuriate in the sweeping panoramas of the surrounding slopes and the vibrant resort center, a mere thirty meters away.

Astounding Chalet Le Continental, a standout among luxury home rentals, presents a delightful merger of traditional alpine wood and contemporary chic refinement. Stone floors extend seamlessly onto the alfresco decks, creating an exceptional sense of continuity with the outdoor spaces. At the heart of the home is an expansive living room, its vast ceilings creating an atmosphere of spaciousness and grandeur. Here, guests can sink into the cozy sectional sofa, warmed by the ambient glow of the fireplace, and indulge in cinematic experiences on smart televisions. The chalet's open kitchen, a culinary haven, is fully equipped with top appliances, encouraging guests to craft delightful meals that can be savored in the elegant dining area. The home is designed to accommodate ten guests and has five luxurious ensuite bedrooms, including two uniquely designed without windows, offering a distinctive, intimate ambiance. Whether a leisurely evening in the Hammam or a private movie night in the home cinema room, Chalet Le Continental ensures every moment is imbued with luxury.