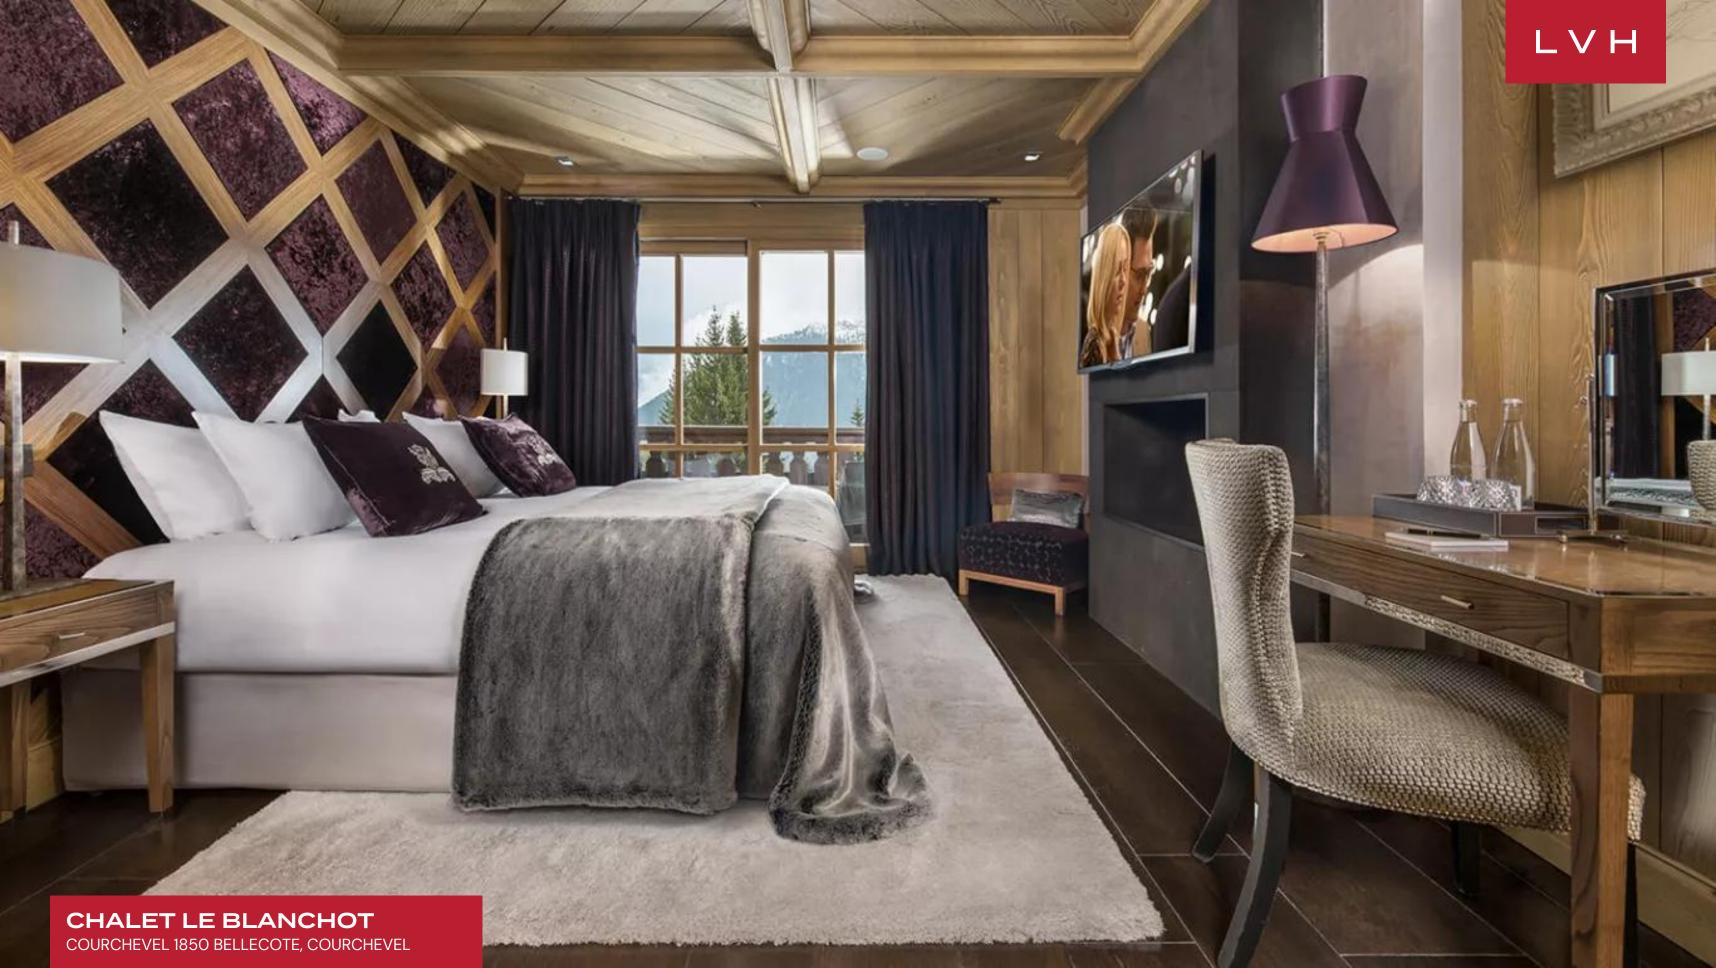

Gorgeous interiors combining contemporary elegance with ski lodge romanticism brims with tasteful accents and artistic flair. Soaring vaulted ceilings flaunt a beautiful array of artfully arranged exposed beams merging well with the central open log fireplace, imparting an immensely warm and cozy ambiance. The great free-flowing room boasts a floorplan ideally suited for congregating and spontaneity, while the living and dining areas fuse effortlessly. Two kitchens and two salons ideally suit larger groups accommodated between six sumptuous bedrooms, each with a distinct style and decor. Additional features include a home cinema, ski room, and a newly renovated spa area with an indoor pool, sauna, hammam, and a massage room.