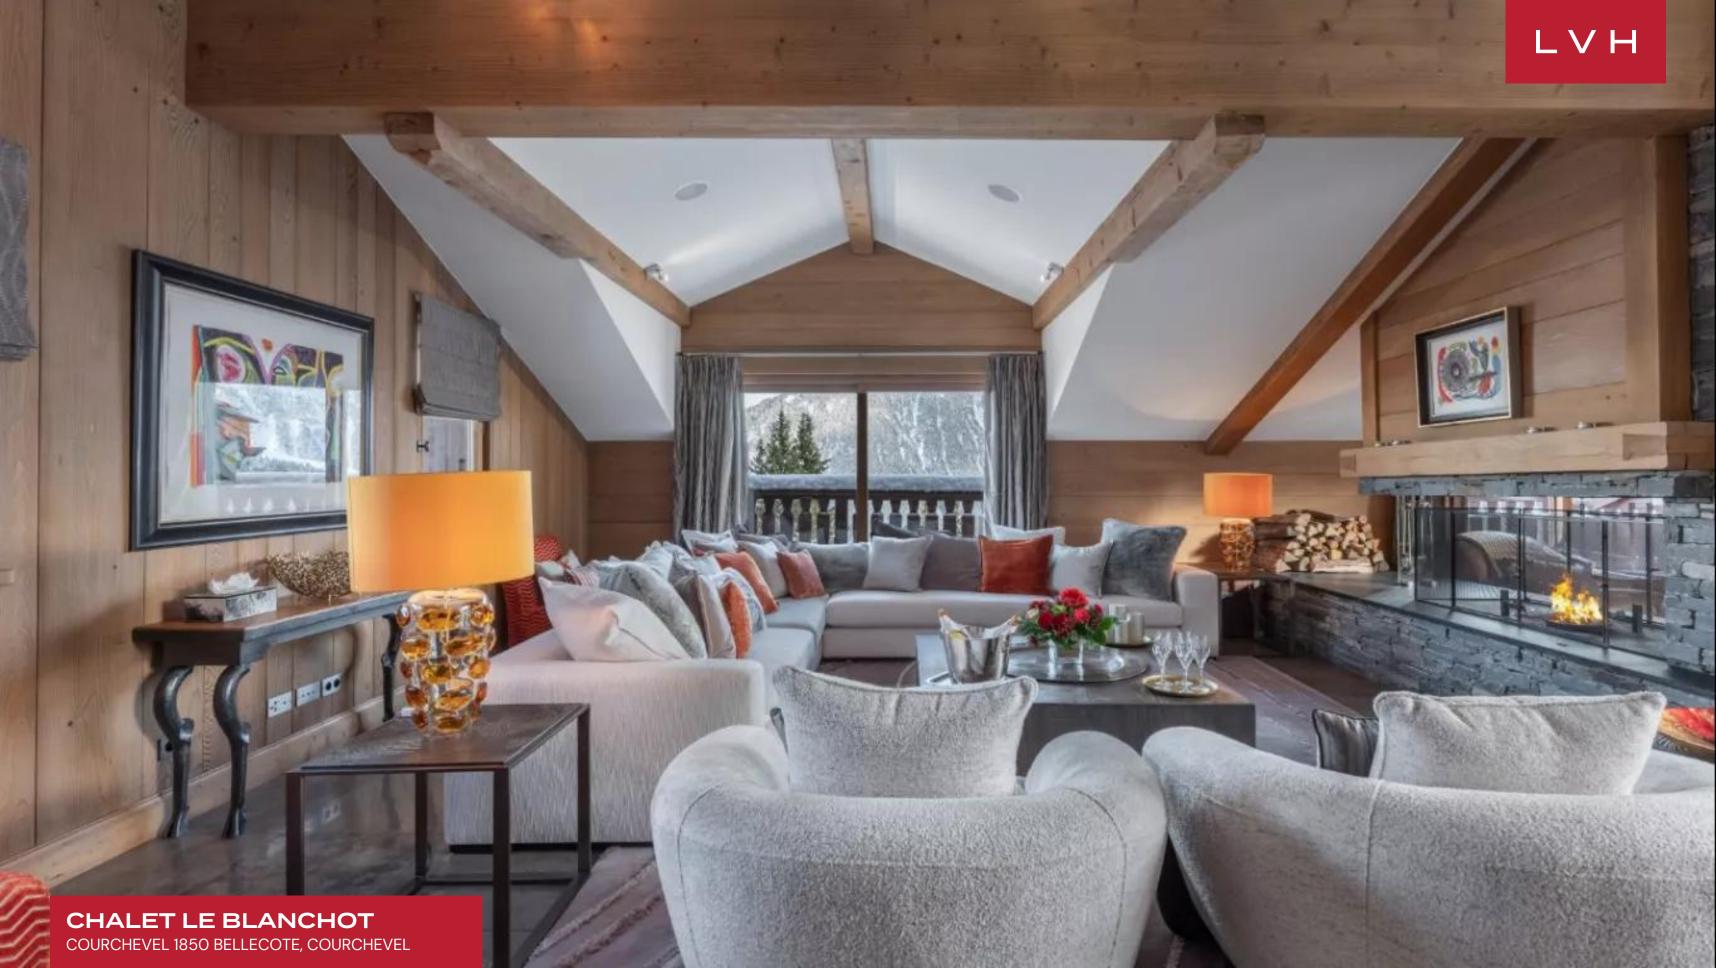

Gorgeous interiors combining contemporary elegance with ski lodge romanticism brims with tasteful accents and artistic flair. Soaring vaulted ceilings flaunt a beautiful array of artfully arranged exposed beams merging well with the central open log fireplace, imparting an immensely warm and cozy ambiance. The great free-flowing room boasts a floorplan ideally suited for congregating and spontaneity, while the living and dining areas fuse effortlessly. Two kitchens and two salons ideally suit larger groups accommodated between six sumptuous bedrooms, each with a distinct style and decor. Additional features include a home cinema, ski room, and a newly renovated spa area with an indoor pool, sauna, hammam, and a massage room.

Chalet Le Blanchot exhibits excellent wellness facilities, presenting a world of bodily bliss for guests returning from the slopes. Guests may revel in the home's fabulous indoor swimming pool, home gym, hot tub, and steam room in the extensive spa area. Belonging to the most exclusive tier of luxury vacation, Chalet Le Blanchot leaves none impervious to its charms.