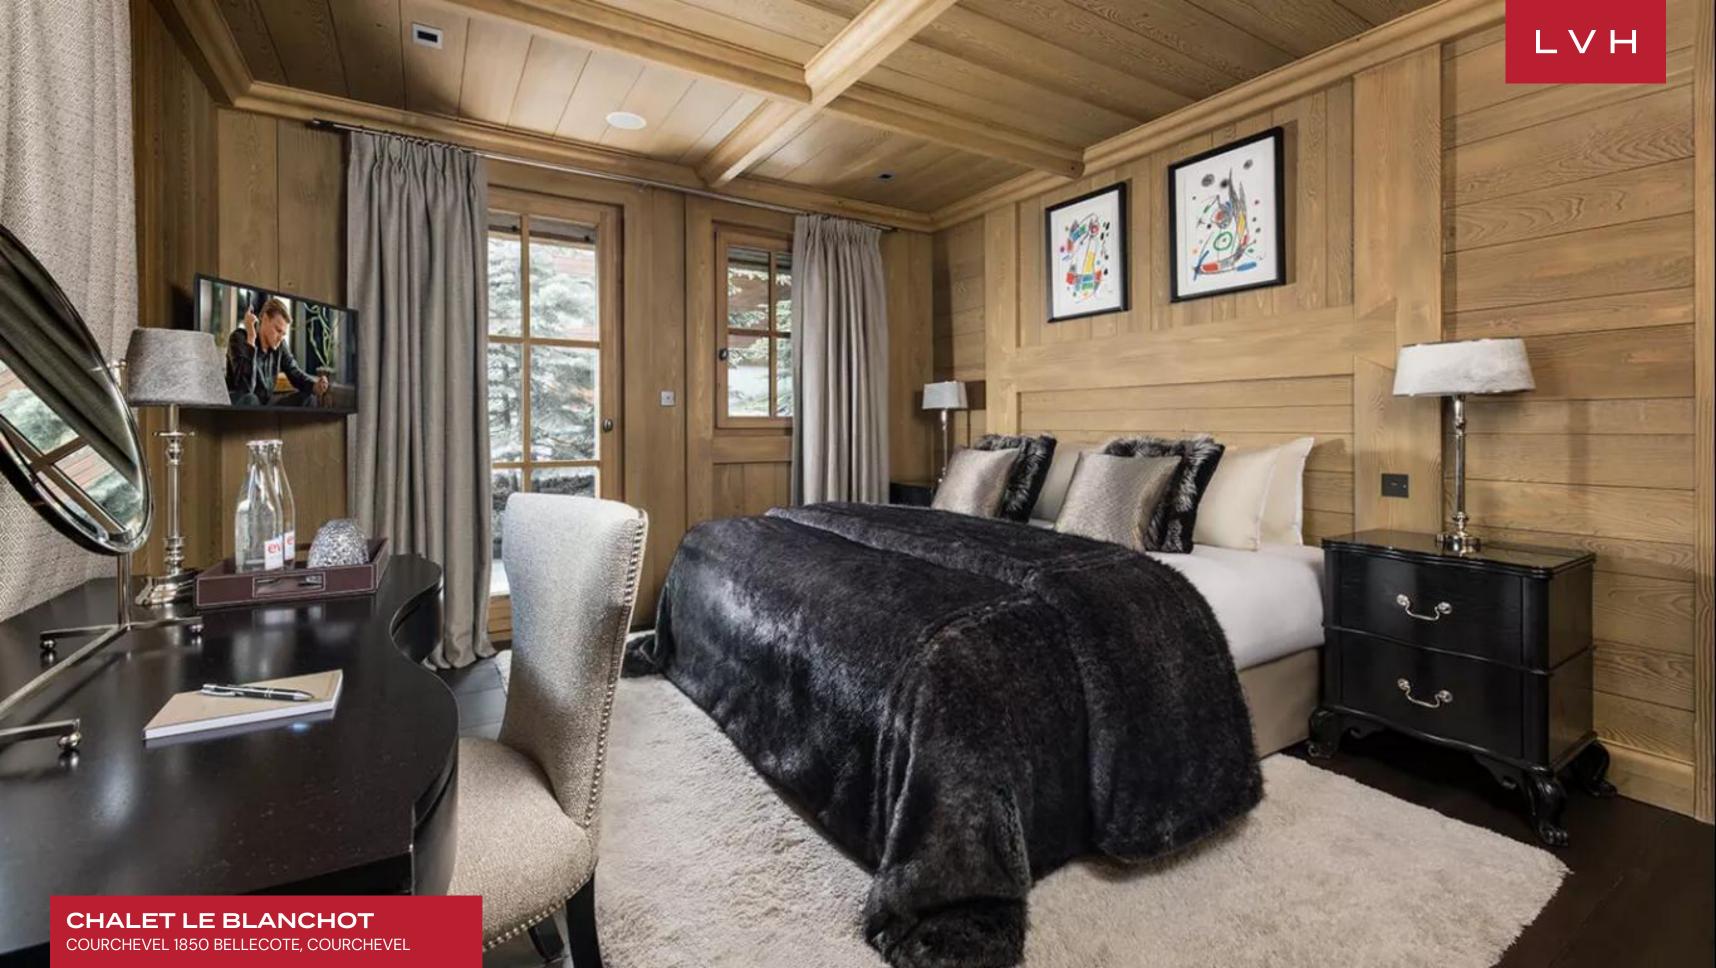

Gorgeous interiors combining contemporary elegance with ski lodge romanticism brims with tasteful accents and artistic flair. Soaring vaulted ceilings flaunt a beautiful array of artfully arranged exposed beams merging well with the central open log fireplace, imparting an immensely warm and cozy ambiance. The great free-flowing room boasts a floorplan ideally suited for congregating and spontaneity, while the living and dining areas fuse effortlessly. Two kitchens and two salons ideally suit larger groups accommodated between six sumptuous bedrooms, each with a distinct style and decor. Additional features include a home cinema, ski room, and a newly renovated spa area with an indoor pool, sauna, hammam, and a massage room.