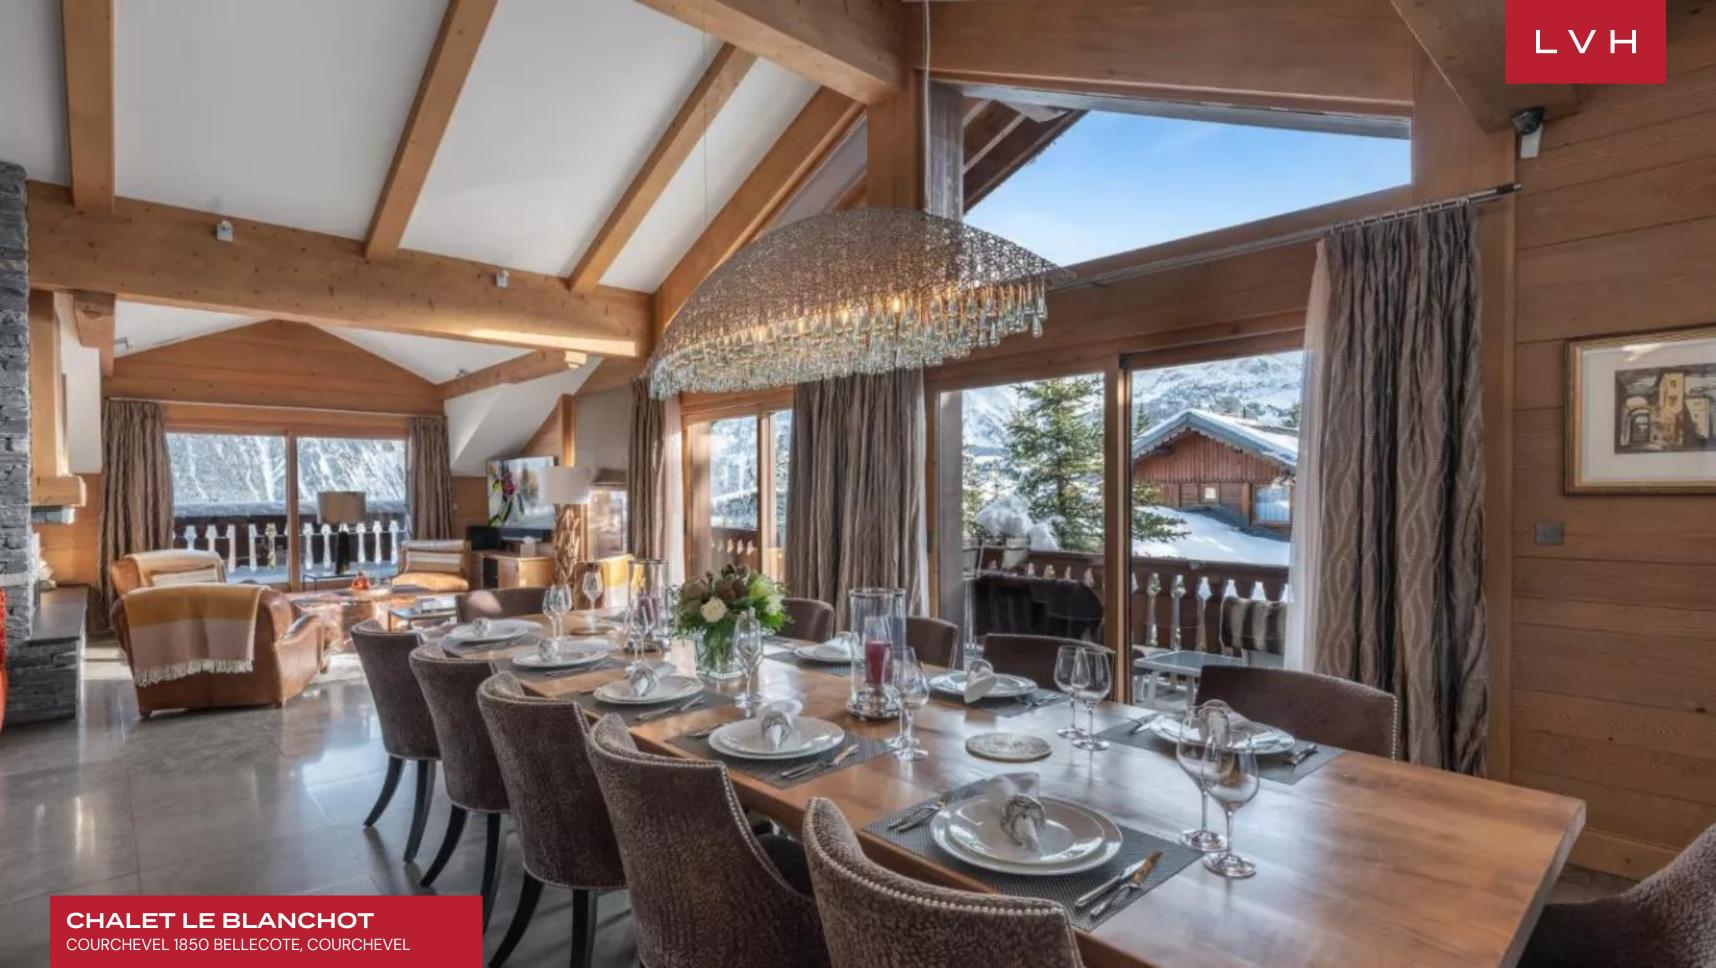

Gorgeous interiors combining contemporary elegance with ski lodge romanticism brims with tasteful accents and artistic flair. Soaring vaulted ceilings flaunt a beautiful array of artfully arranged exposed beams merging well with the central open log fireplace, imparting an immensely warm and cozy ambiance. The great free-flowing room boasts a floorplan ideally suited for congregating and spontaneity, while the living and dining areas fuse effortlessly. Two kitchens and two salons ideally suit larger groups accommodated between six sumptuous bedrooms, each with a distinct style and decor. Additional features include a home cinema, ski room, and a newly renovated spa area with an indoor pool, sauna, hammam, and a massage room.