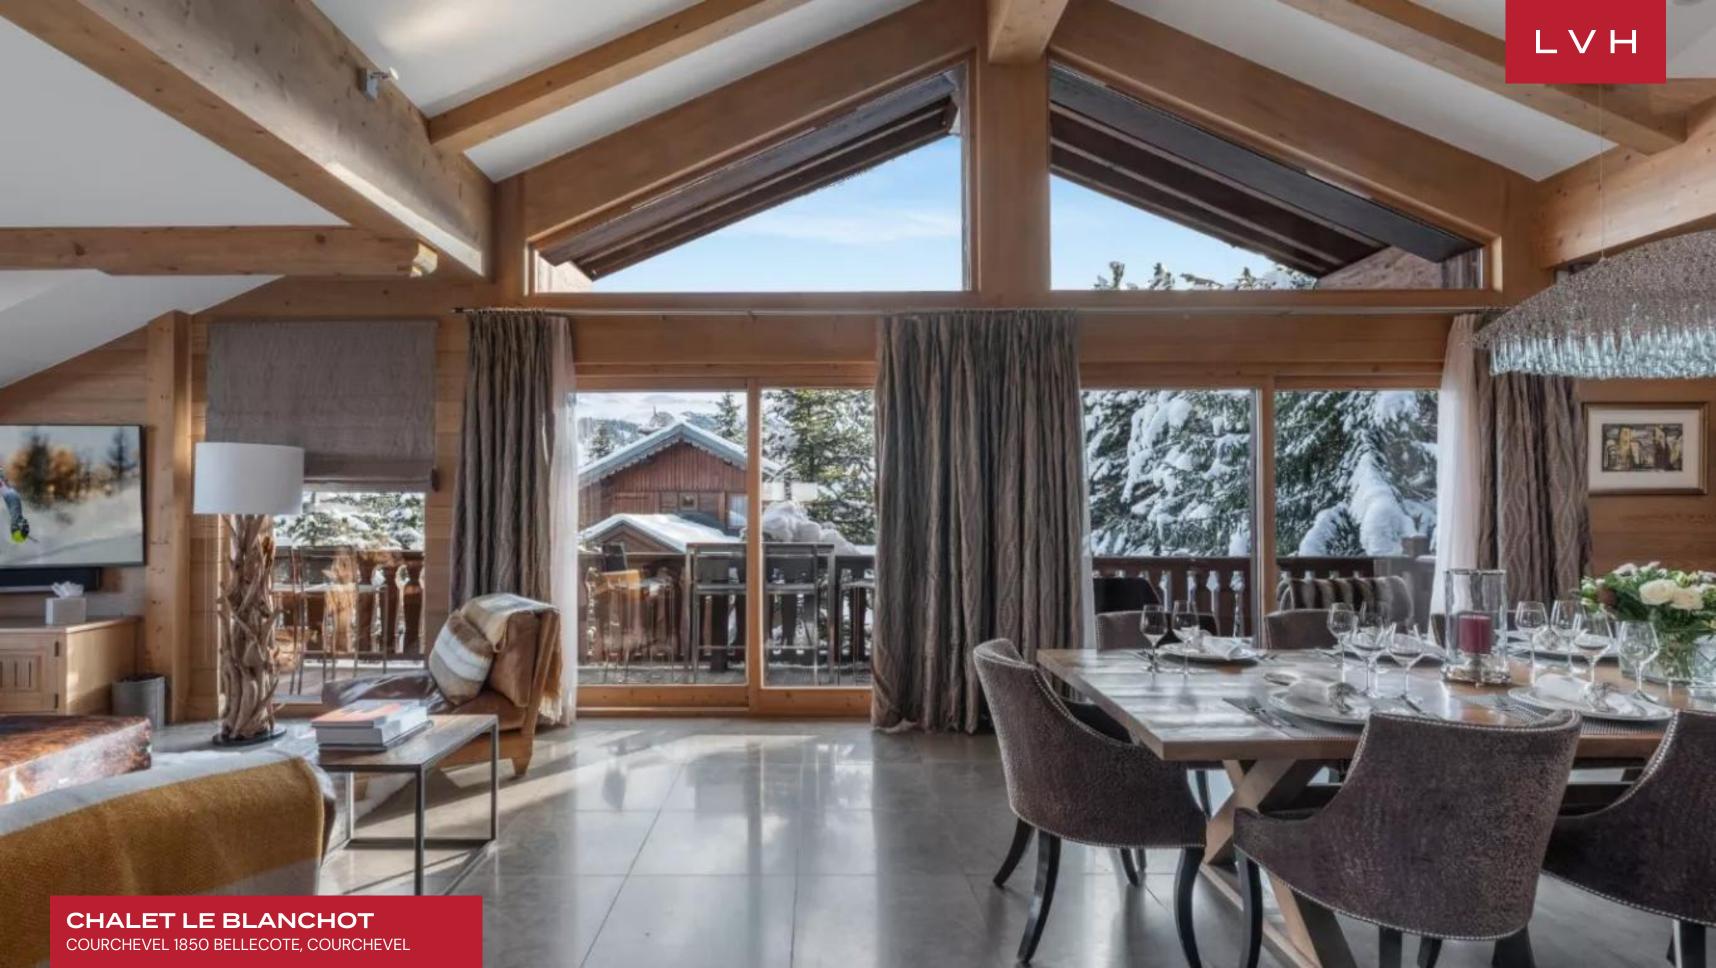

### CHALET LE BLANCHOT

COURCHEVEL 1850 BELLECOTE, COURCHEVEL

Chalet Le Blanchot is an exquisite alpine residence in the exclusive Bellecote Hameau region. Located just a short walk from the Bellecote piste and a short drive to the center of the resort, this luxury rental is perfect for those wishing to explore the resort's many boutiques and apres ski bars. Ideal for reconnection with the elements or those seeking to conquer them, this luxury Chalet is an oasis of rejuvenation and recreation.

Gorgeous interiors combining contemporary elegance with ski lodge romanticism brims with tasteful accents and artistic flair. Soaring vaulted ceilings flaunt a beautiful array of artfully arranged exposed beams merging well with the central open log fireplace, imparting an immensely warm and cozy ambiance. The great free-flowing room boasts a floorplan ideally suited for congregating and spontaneity, while the living and dining areas fuse effortlessly. Two kitchens and two salons ideally suit larger groups accommodated between six sumptuous bedrooms, each with a distinct style and decor. Additional features include a home cinema, ski room, and a newly renovated spa area with an indoor pool, sauna, hammam, and a massage room.