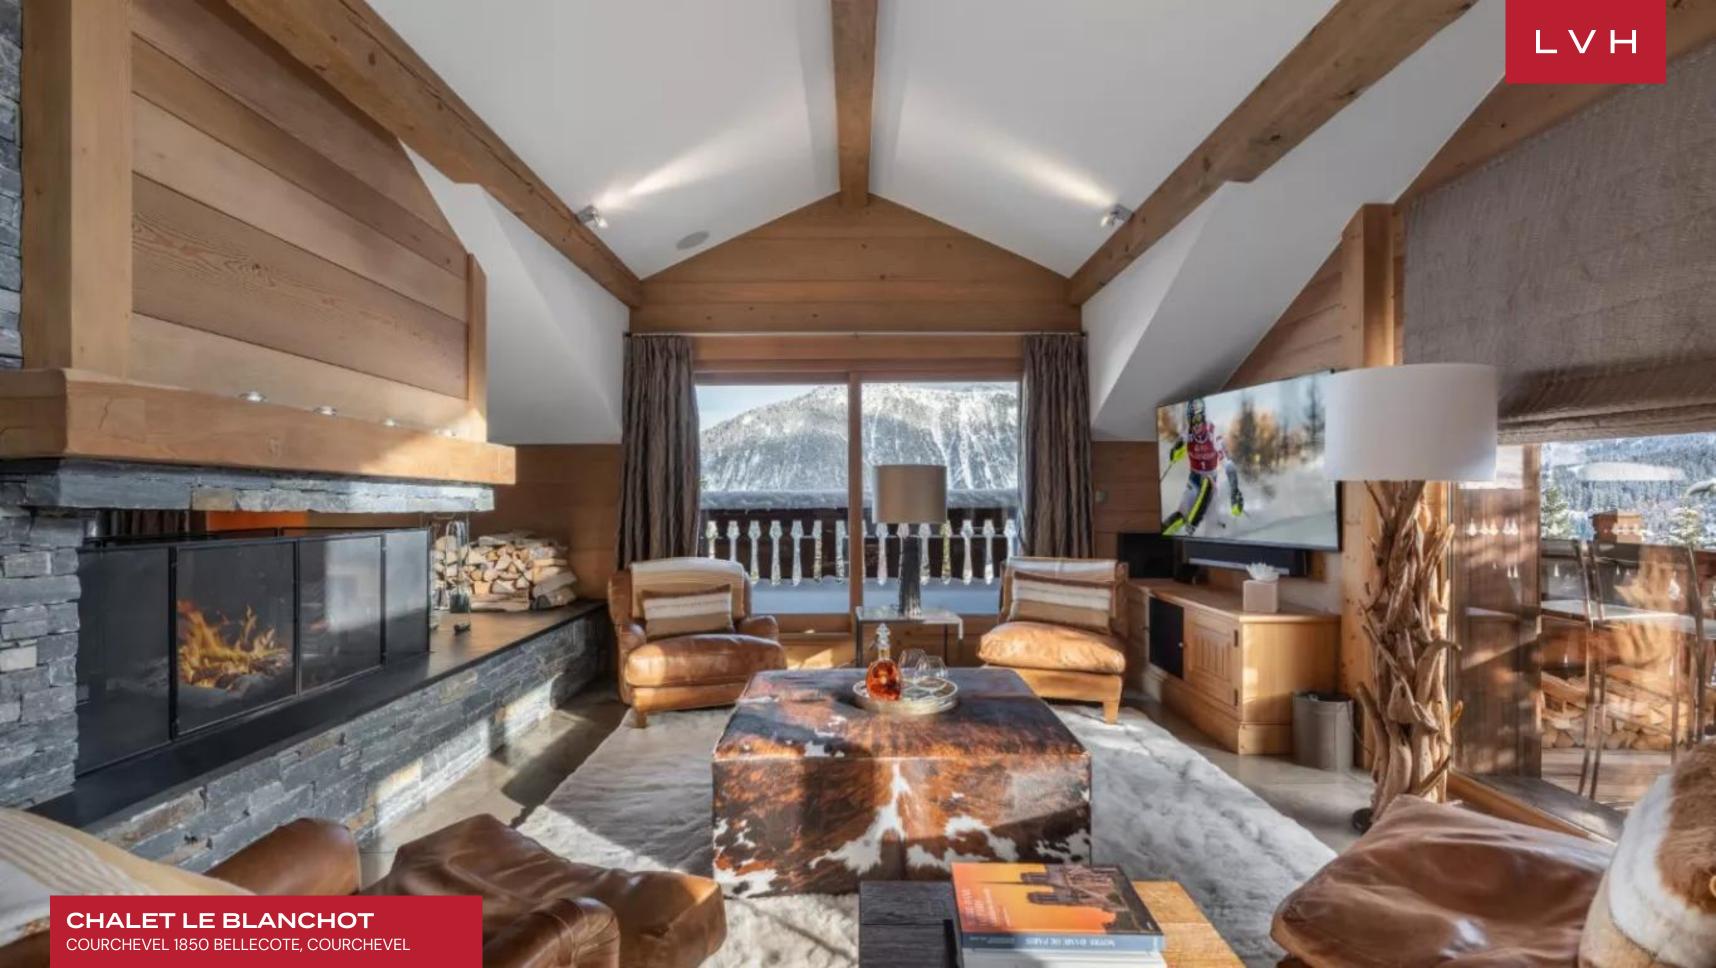

Gorgeous interiors combining contemporary elegance with ski lodge romanticism brims with tasteful accents and artistic flair. Soaring vaulted ceilings flaunt a beautiful array of artfully arranged exposed beams merging well with the central open log fireplace, imparting an immensely warm and cozy ambiance. The great free-flowing room boasts a floorplan ideally suited for congregating and spontaneity, while the living and dining areas fuse effortlessly. Two kitchens and two salons ideally suit larger groups accommodated between six sumptuous bedrooms, each with a distinct style and decor. Additional features include a home cinema, ski room, and a newly renovated spa area with an indoor pool, sauna, hammam, and a massage room.