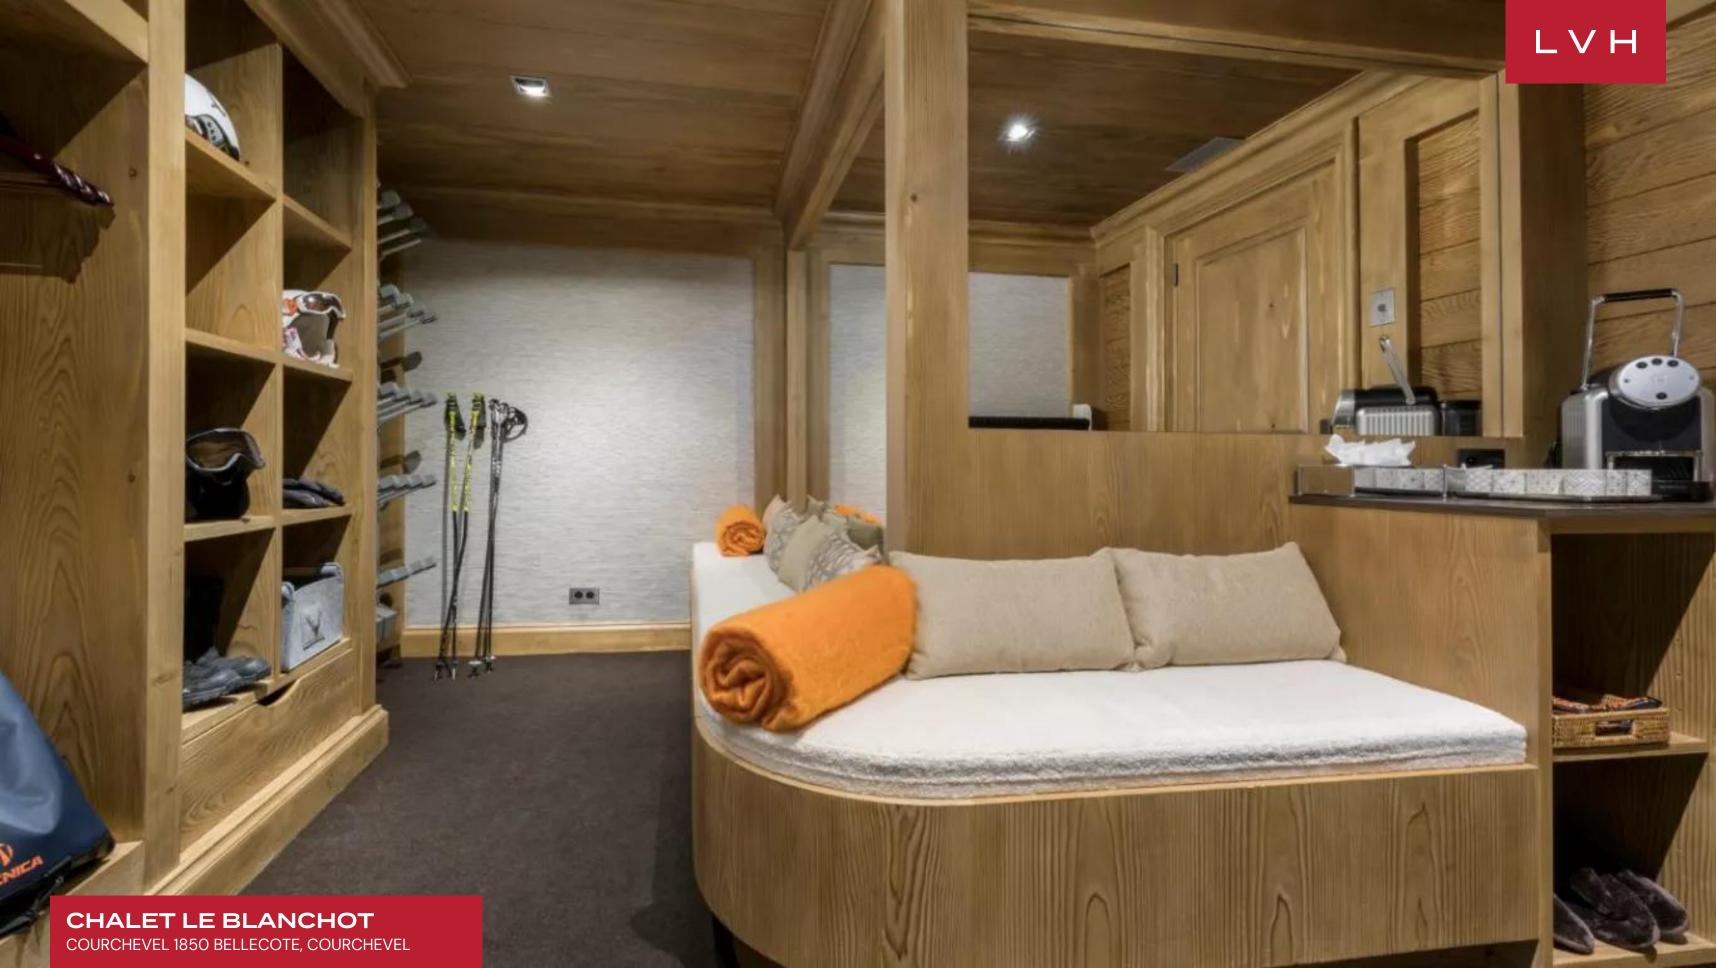

Gorgeous interiors combining contemporary elegance with ski lodge romanticism brims with tasteful accents and artistic flair. Soaring vaulted ceilings flaunt a beautiful array of artfully arranged exposed beams merging well with the central open log fireplace, imparting an immensely warm and cozy ambiance. The great free-flowing room boasts a floorplan ideally suited for congregating and spontaneity, while the living and dining areas fuse effortlessly. Two kitchens and two salons ideally suit larger groups accommodated between six sumptuous bedrooms, each with a distinct style and decor. Additional features include a home cinema, ski room, and a newly renovated spa area with an indoor pool, sauna, hammam, and a massage room.

## **INTERIOR**

- Sauna
- Ski Room
- Sound System
- Spa LoungeWine Storage