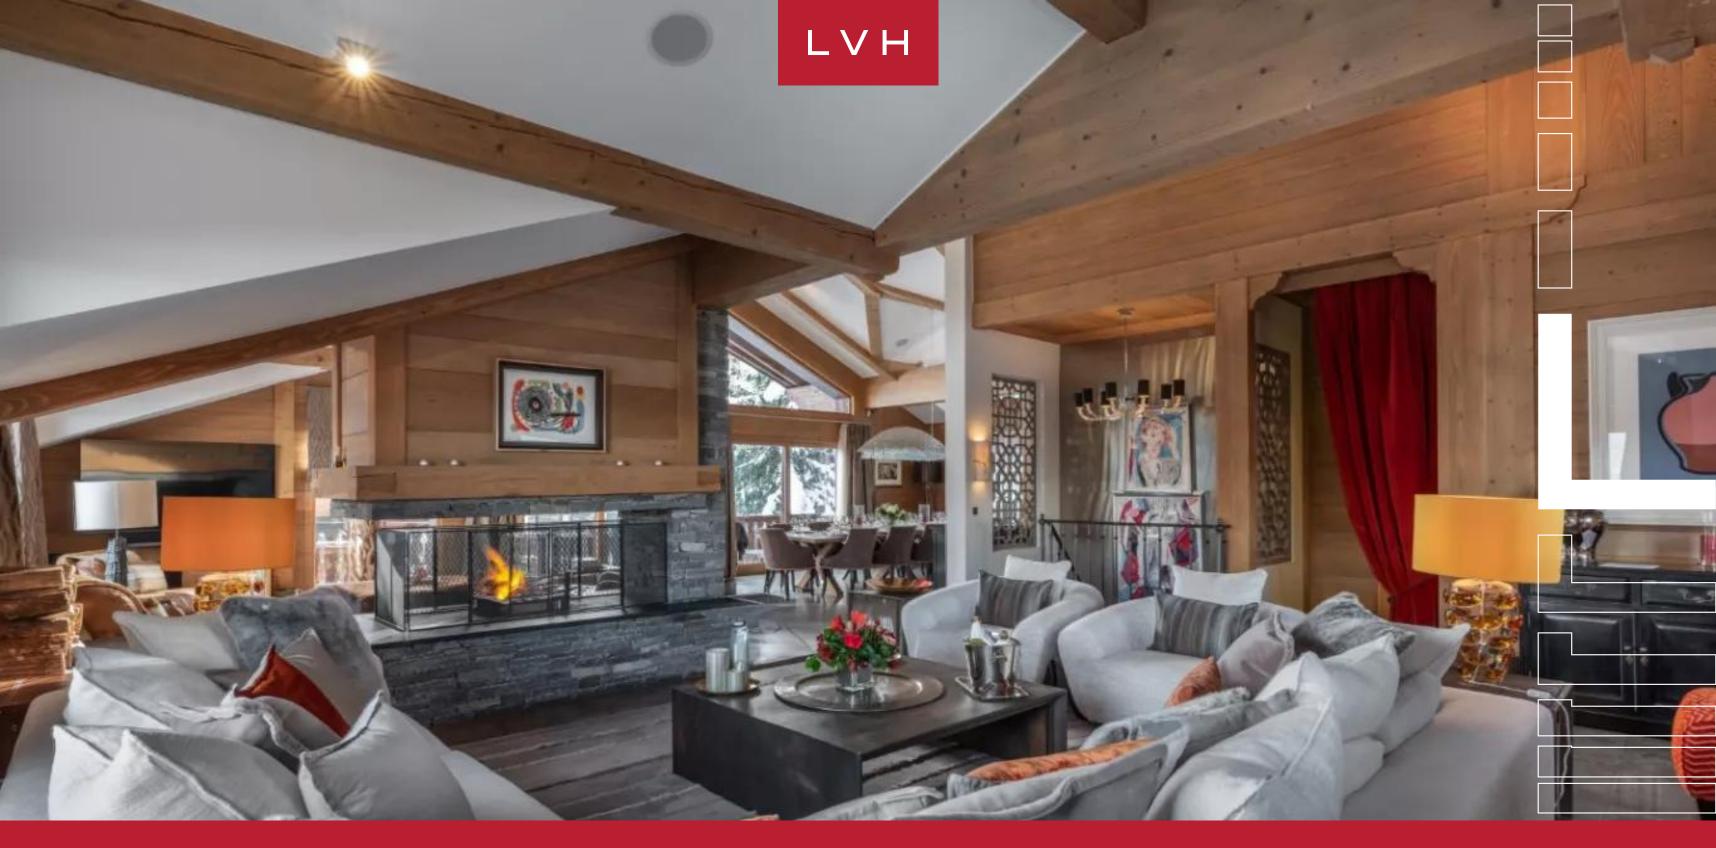

### CHALET LE BLANCHOT

COURCHEVEL 1850 BELLECOTE, COURCHEVEL

Chalet Le Blanchot is an exquisite alpine residence in the exclusive Bellecote Hameau region. Located just a short walk from the Bellecote piste and a short drive to the center of the resort, this luxury rental is perfect for those wishing to explore the resort's many boutiques and apres ski bars. Ideal for reconnection with the elements or those seeking to conquer them, this luxury Chalet is an oasis of rejuvenation and recreation.

Gorgeous interiors combining contemporary elegance with ski lodge romanticism brims with tasteful accents and artistic flair. Soaring vaulted ceilings flaunt a beautiful array of artfully arranged exposed beams merging well with the central open log fireplace, imparting an immensely warm and cozy ambiance. The great free-flowing room boasts a floorplan ideally suited for congregating and spontaneity, while the living and dining areas fuse effortlessly. Two kitchens and two salons ideally suit larger groups accommodated between six sumptuous bedrooms, each with a distinct style and decor. Additional features include a home cinema, ski room, and a newly renovated spa area with an indoor pool, sauna, hammam, and a massage room.