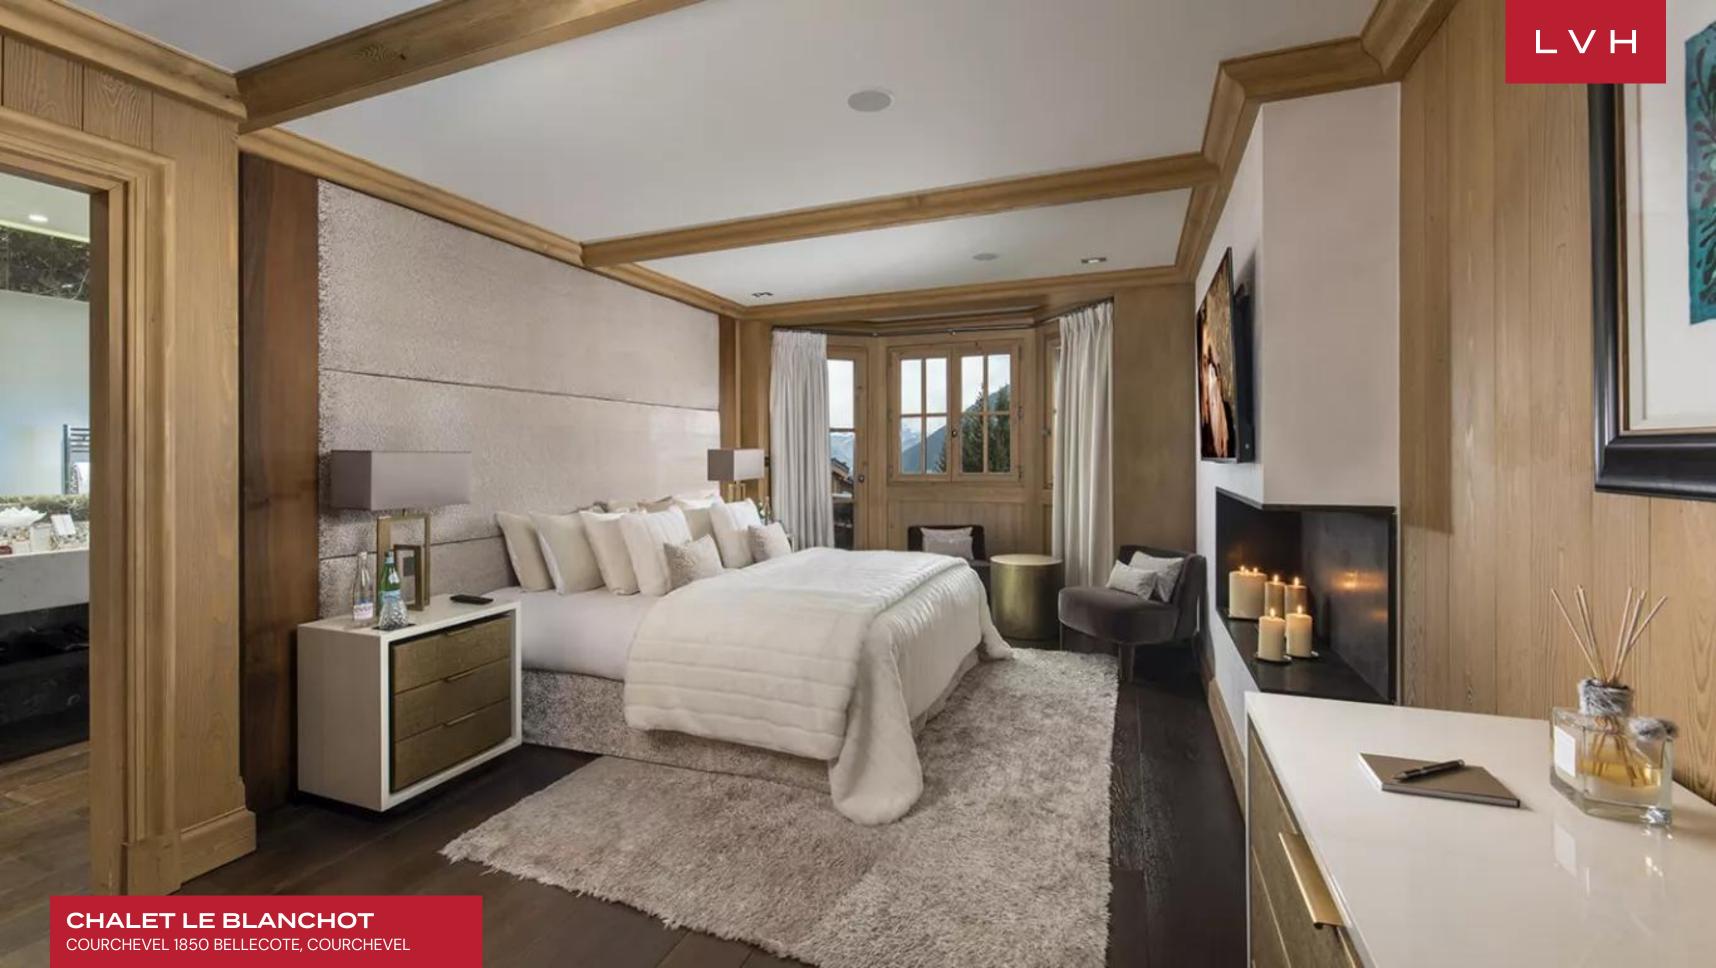

Gorgeous interiors combining contemporary elegance with ski lodge romanticism brims with tasteful accents and artistic flair. Soaring vaulted ceilings flaunt a beautiful array of artfully arranged exposed beams merging well with the central open log fireplace, imparting an immensely warm and cozy ambiance. The great free-flowing room boasts a floorplan ideally suited for congregating and spontaneity, while the living and dining areas fuse effortlessly. Two kitchens and two salons ideally suit larger groups accommodated between six sumptuous bedrooms, each with a distinct style and decor. Additional features include a home cinema, ski room, and a newly renovated spa area with an indoor pool, sauna, hammam, and a massage room.