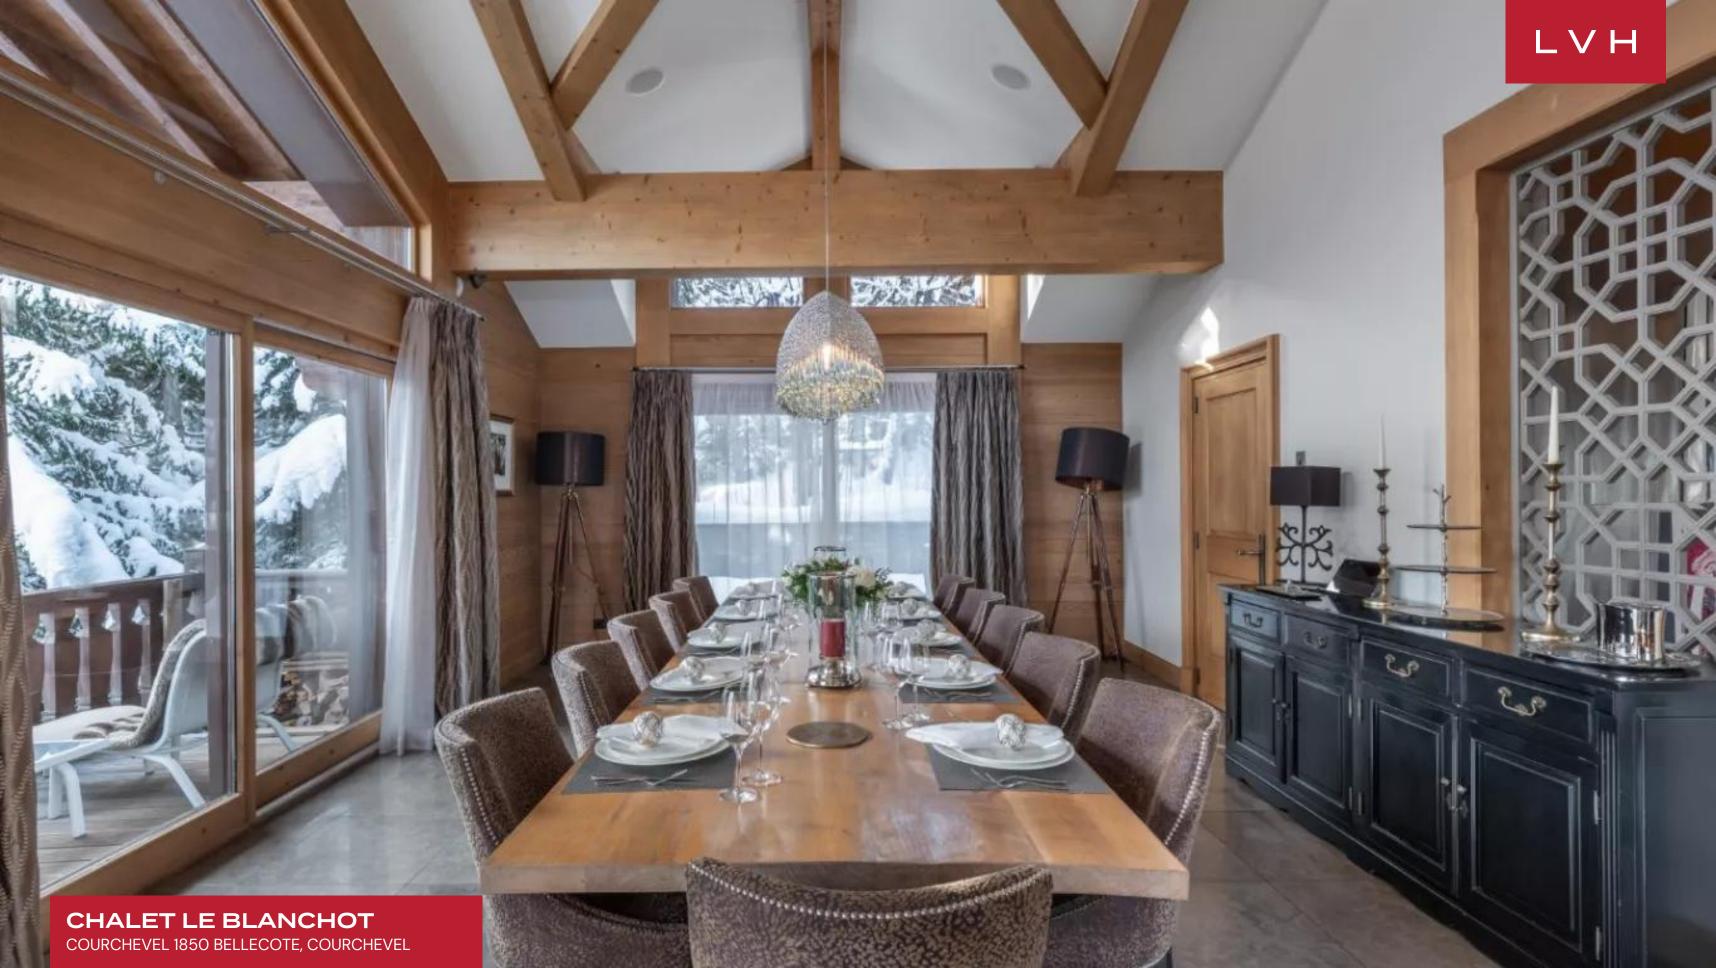

Gorgeous interiors combining contemporary elegance with ski lodge romanticism brims with tasteful accents and artistic flair. Soaring vaulted ceilings flaunt a beautiful array of artfully arranged exposed beams merging well with the central open log fireplace, imparting an immensely warm and cozy ambiance. The great free-flowing room boasts a floorplan ideally suited for congregating and spontaneity, while the living and dining areas fuse effortlessly. Two kitchens and two salons ideally suit larger groups accommodated between six sumptuous bedrooms, each with a distinct style and decor. Additional features include a home cinema, ski room, and a newly renovated spa area with an indoor pool, sauna, hammam, and a massage room.