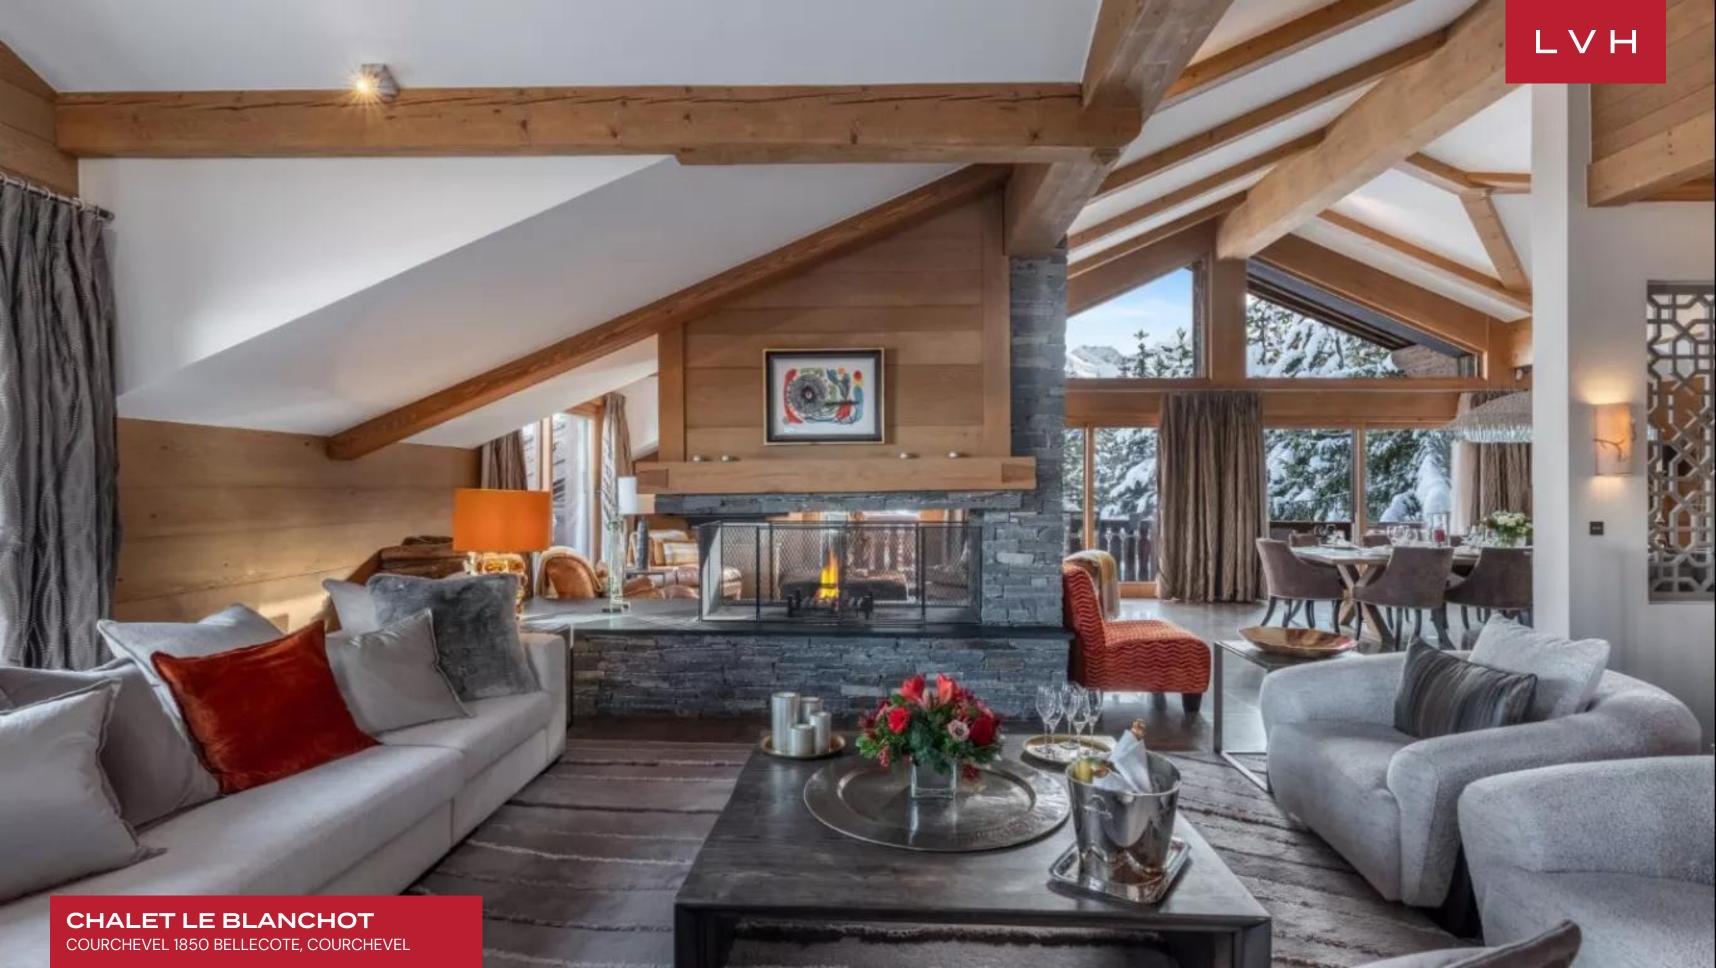

### CHALET LE BLANCHOT

COURCHEVEL 1850 BELLECOTE, COURCHEVEL

Chalet Le Blanchot is an exquisite alpine residence in the exclusive Bellecote Hameau region. Located just a short walk from the Bellecote piste and a short drive to the center of the resort, this luxury rental is perfect for those wishing to explore the resort's many boutiques and apres ski bars. Ideal for reconnection with the elements or those seeking to conquer them, this luxury Chalet is an oasis of rejuvenation and recreation.

Gorgeous interiors combining contemporary elegance with ski lodge romanticism brims with tasteful accents and artistic flair. Soaring vaulted ceilings flaunt a beautiful array of artfully arranged exposed beams merging well with the central open log fireplace, imparting an immensely warm and cozy ambiance. The great free-flowing room boasts a floorplan ideally suited for congregating and spontaneity, while the living and dining areas fuse effortlessly. Two kitchens and two salons ideally suit larger groups accommodated between six sumptuous bedrooms, each with a distinct style and decor. Additional features include a home cinema, ski room, and a newly renovated spa area with an indoor pool, sauna, hammam, and a massage room.