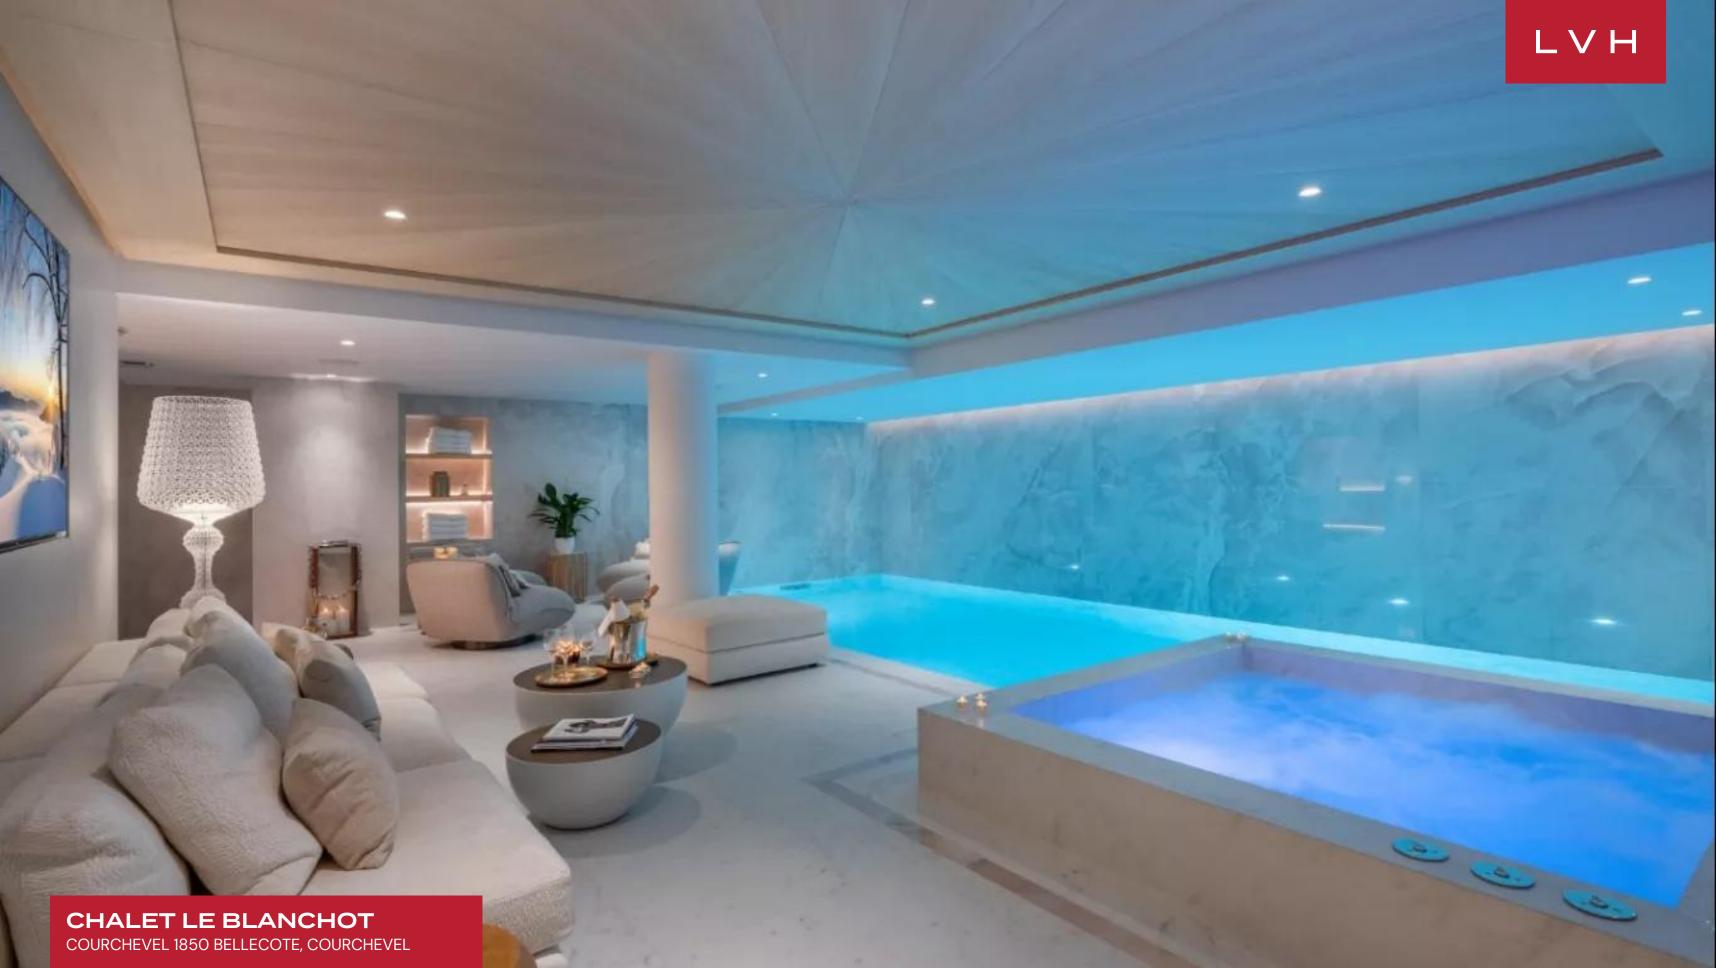

Gorgeous interiors combining contemporary elegance with ski lodge romanticism brims with tasteful accents and artistic flair. Soaring vaulted ceilings flaunt a beautiful array of artfully arranged exposed beams merging well with the central open log fireplace, imparting an immensely warm and cozy ambiance. The great free-flowing room boasts a floorplan ideally suited for congregating and spontaneity, while the living and dining areas fuse effortlessly. Two kitchens and two salons ideally suit larger groups accommodated between six sumptuous bedrooms, each with a distinct style and decor. Additional features include a home cinema, ski room, and a newly renovated spa area with an indoor pool, sauna, hammam, and a massage room.

Chalet Le Blanchot exhibits excellent wellness facilities, presenting a world of bodily bliss for guests returning from the slopes. Guests may revel in the home's fabulous indoor swimming pool, home gym, hot tub, and steam room in the extensive spa area. Belonging to the most exclusive tier of luxury vacation, Chalet Le Blanchot leaves none impervious to its charms.