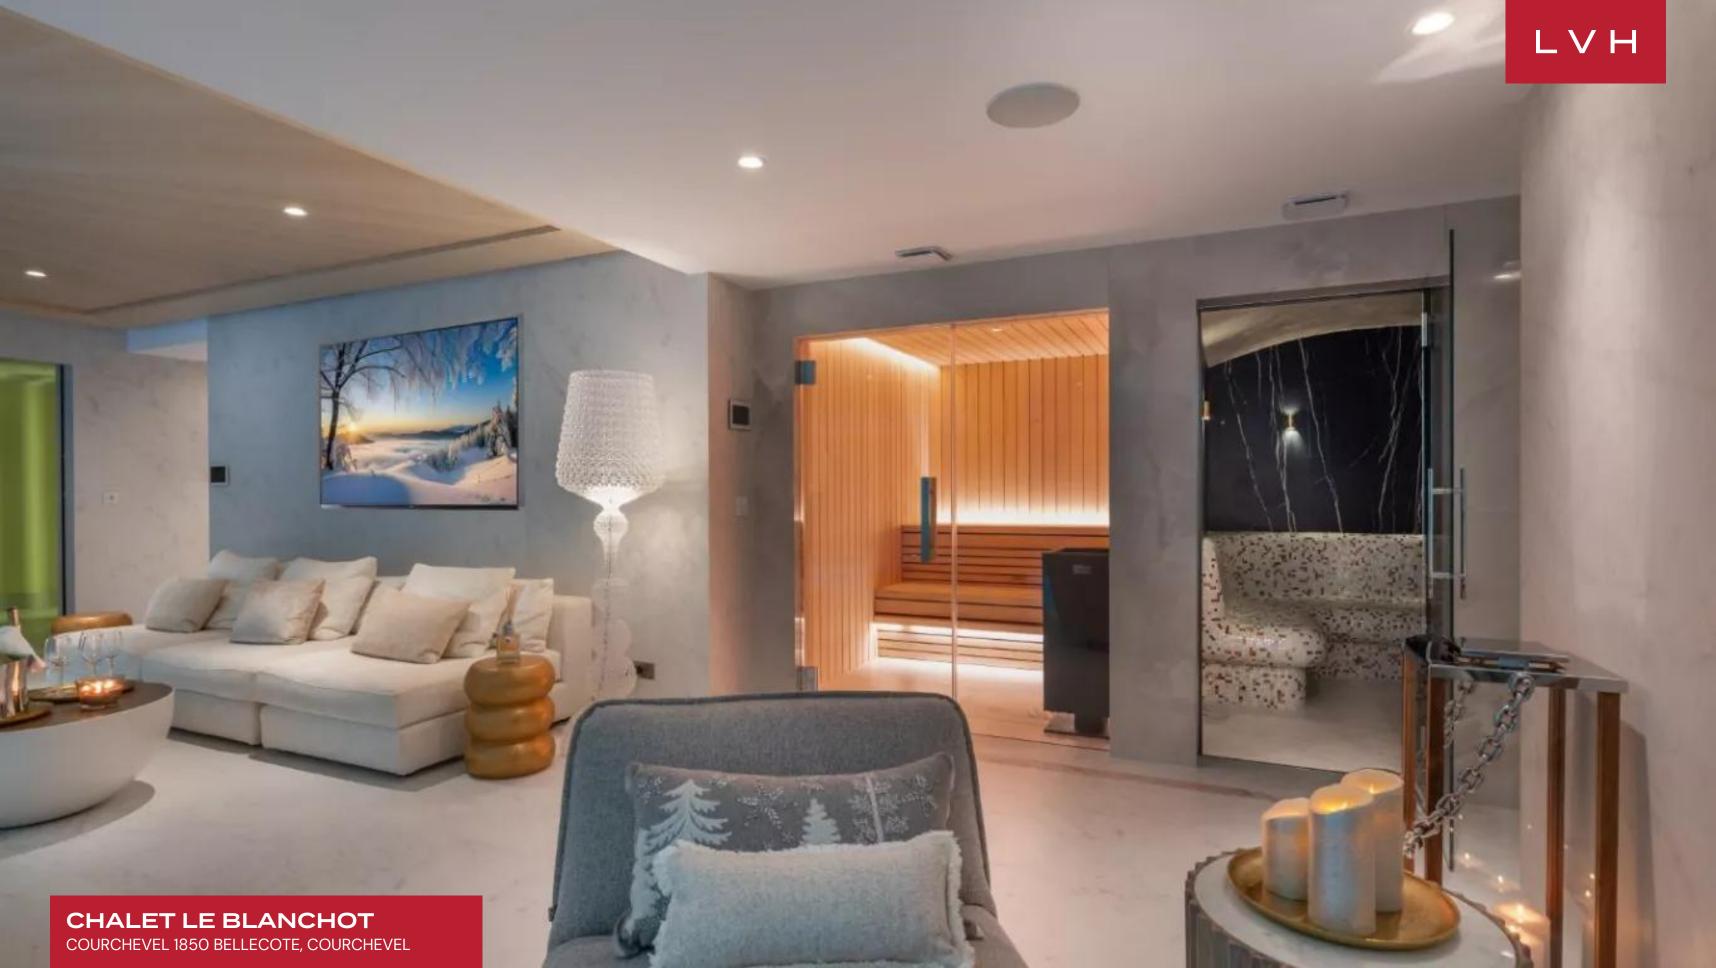

Gorgeous interiors combining contemporary elegance with ski lodge romanticism brims with tasteful accents and artistic flair. Soaring vaulted ceilings flaunt a beautiful array of artfully arranged exposed beams merging well with the central open log fireplace, imparting an immensely warm and cozy ambiance. The great free-flowing room boasts a floorplan ideally suited for congregating and spontaneity, while the living and dining areas fuse effortlessly. Two kitchens and two salons ideally suit larger groups accommodated between six sumptuous bedrooms, each with a distinct style and decor. Additional features include a home cinema, ski room, and a newly renovated spa area with an indoor pool, sauna, hammam, and a massage room.

Chalet Le Blanchot exhibits excellent wellness facilities, presenting a world of bodily bliss for guests returning from the slopes. Guests may revel in the home's fabulous indoor swimming pool, home gym, hot tub, and steam room in the extensive spa area. Belonging to the most exclusive tier of luxury vacation, Chalet Le Blanchot leaves none impervious to its charms.

## **INTERIOR**

- Sauna
- Ski Room
- Sound System
- Spa LoungeWine Storage