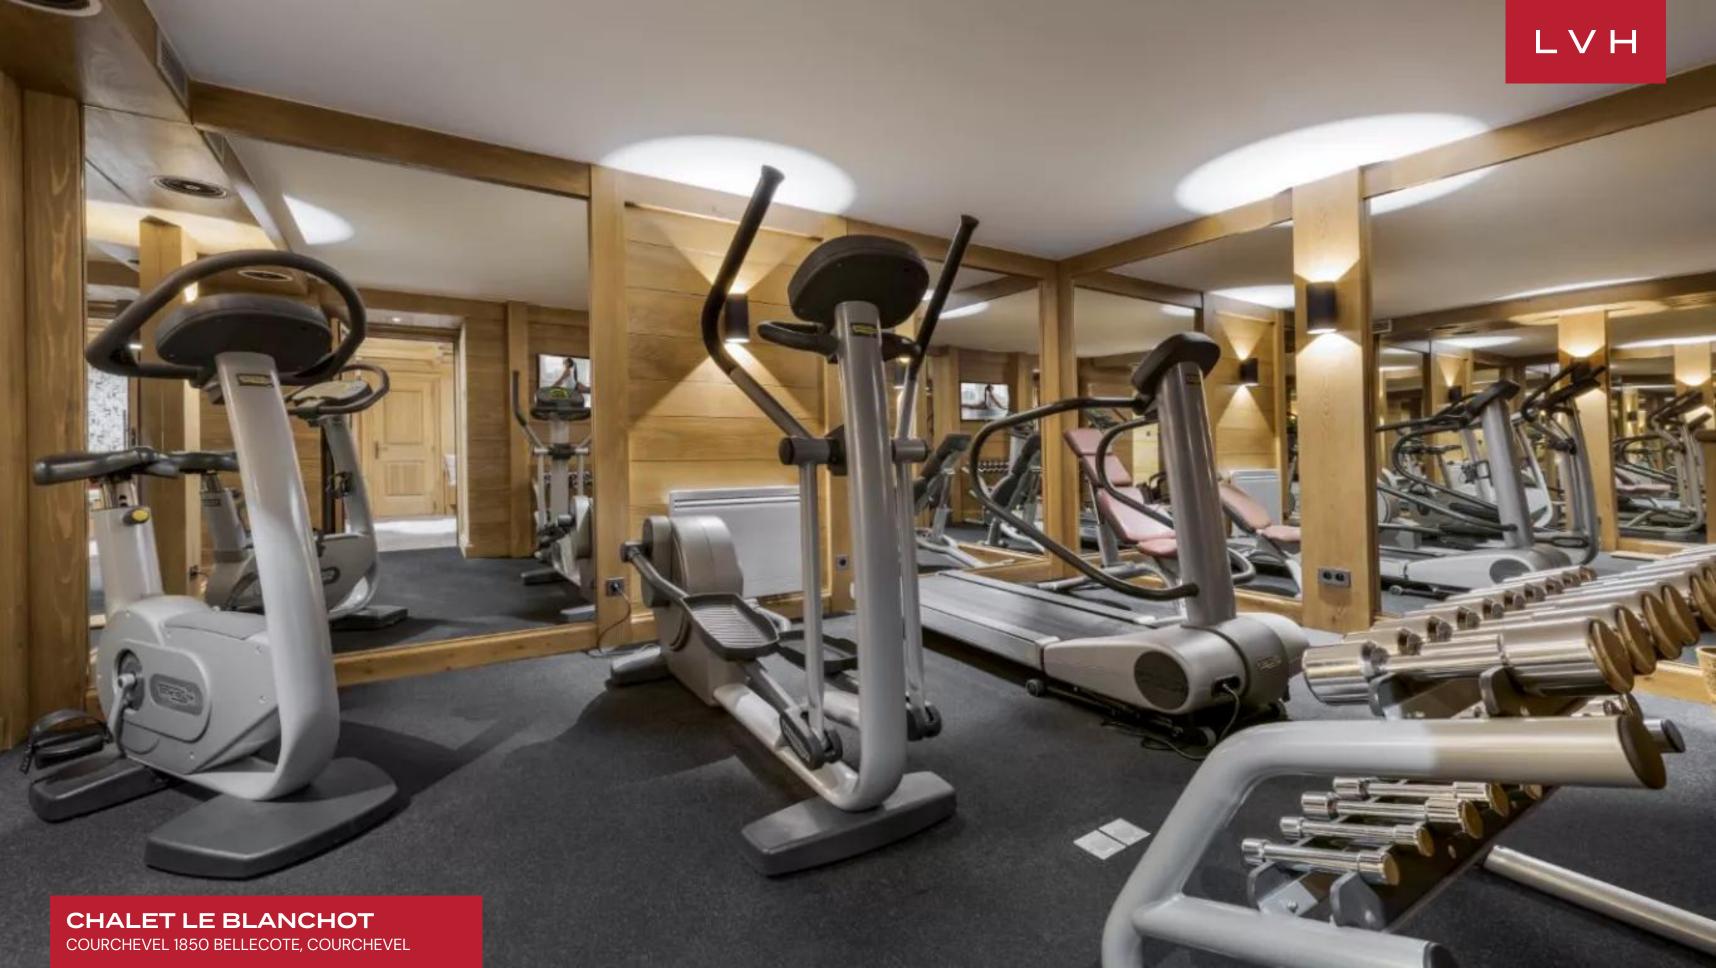

Chalet Le Blanchot exhibits excellent wellness facilities, presenting a world of bodily bliss for guests returning from the slopes. Guests may revel in the home's fabulous indoor swimming pool, home gym, hot tub, and steam room in the extensive spa area. Belonging to the most exclusive tier of luxury vacation, Chalet Le Blanchot leaves none impervious to its charms.

#### INTERIOR

- Air Conditioning
- Dining Area
- Fireplace
- Gym
- Hammam
- Home Theater
- Indoor Hot Tub
- Indoor Pool
- Laundry
- Massage Room
- Private Elevator
- Satellite TV