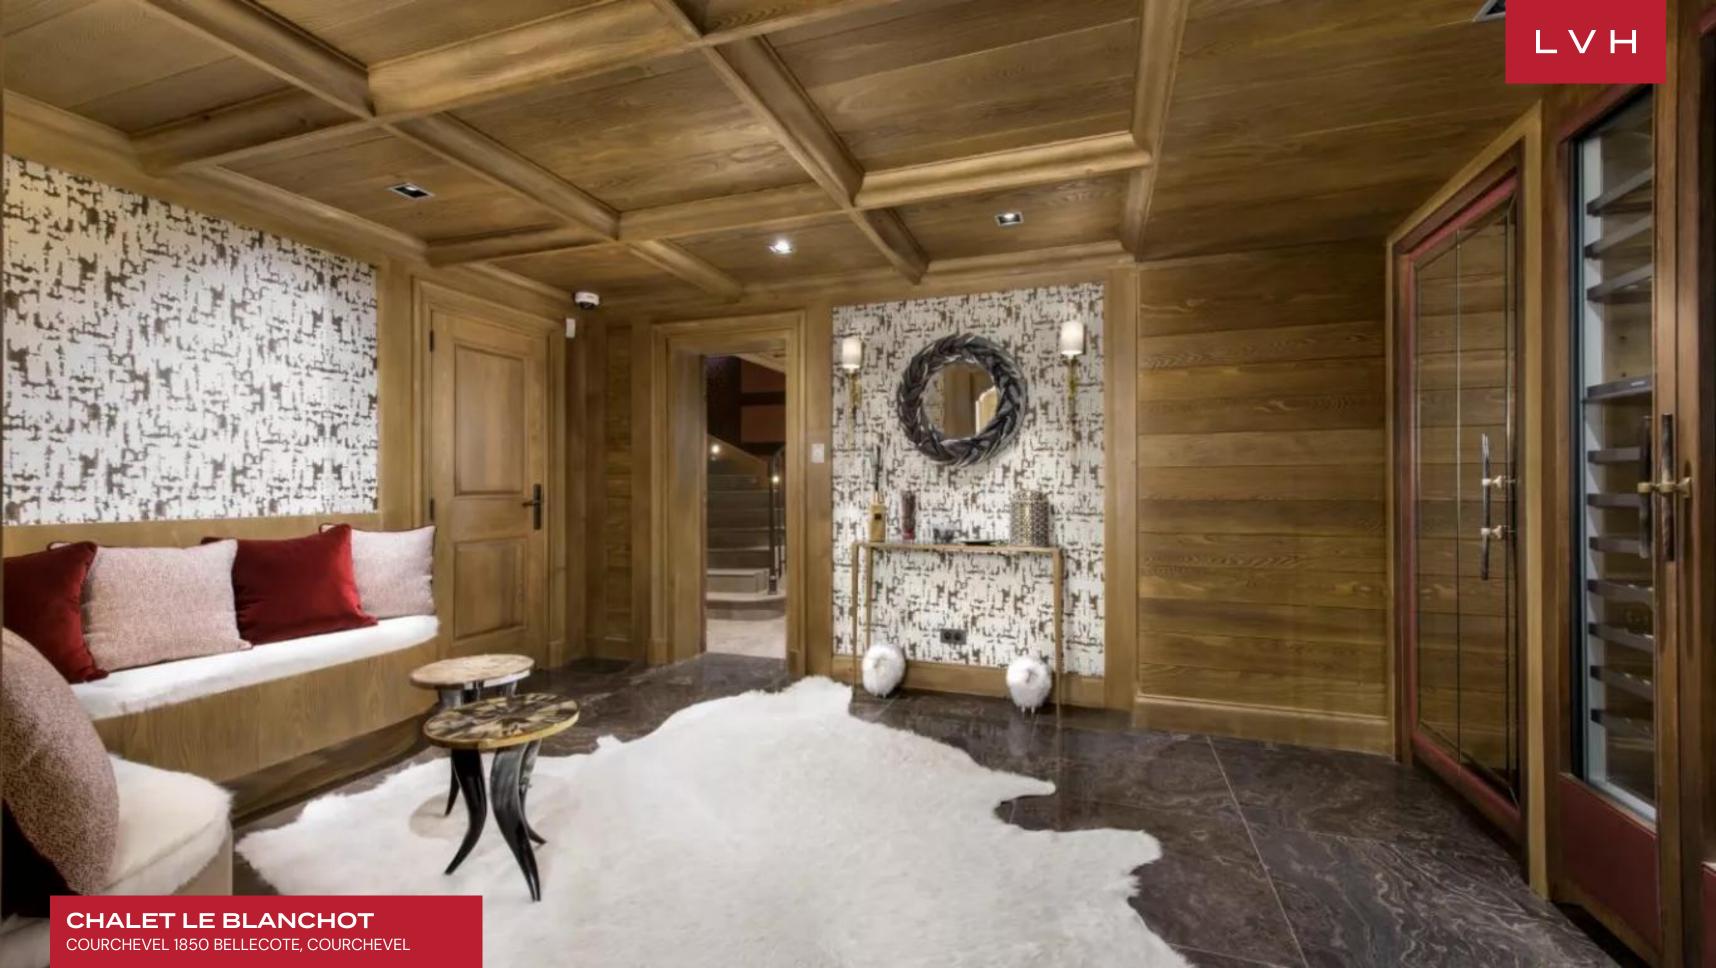

Gorgeous interiors combining contemporary elegance with ski lodge romanticism brims with tasteful accents and artistic flair. Soaring vaulted ceilings flaunt a beautiful array of artfully arranged exposed beams merging well with the central open log fireplace, imparting an immensely warm and cozy ambiance. The great free-flowing room boasts a floorplan ideally suited for congregating and spontaneity, while the living and dining areas fuse effortlessly. Two kitchens and two salons ideally suit larger groups accommodated between six sumptuous bedrooms, each with a distinct style and decor. Additional features include a home cinema, ski room, and a newly renovated spa area with an indoor pool, sauna, hammam, and a massage room.