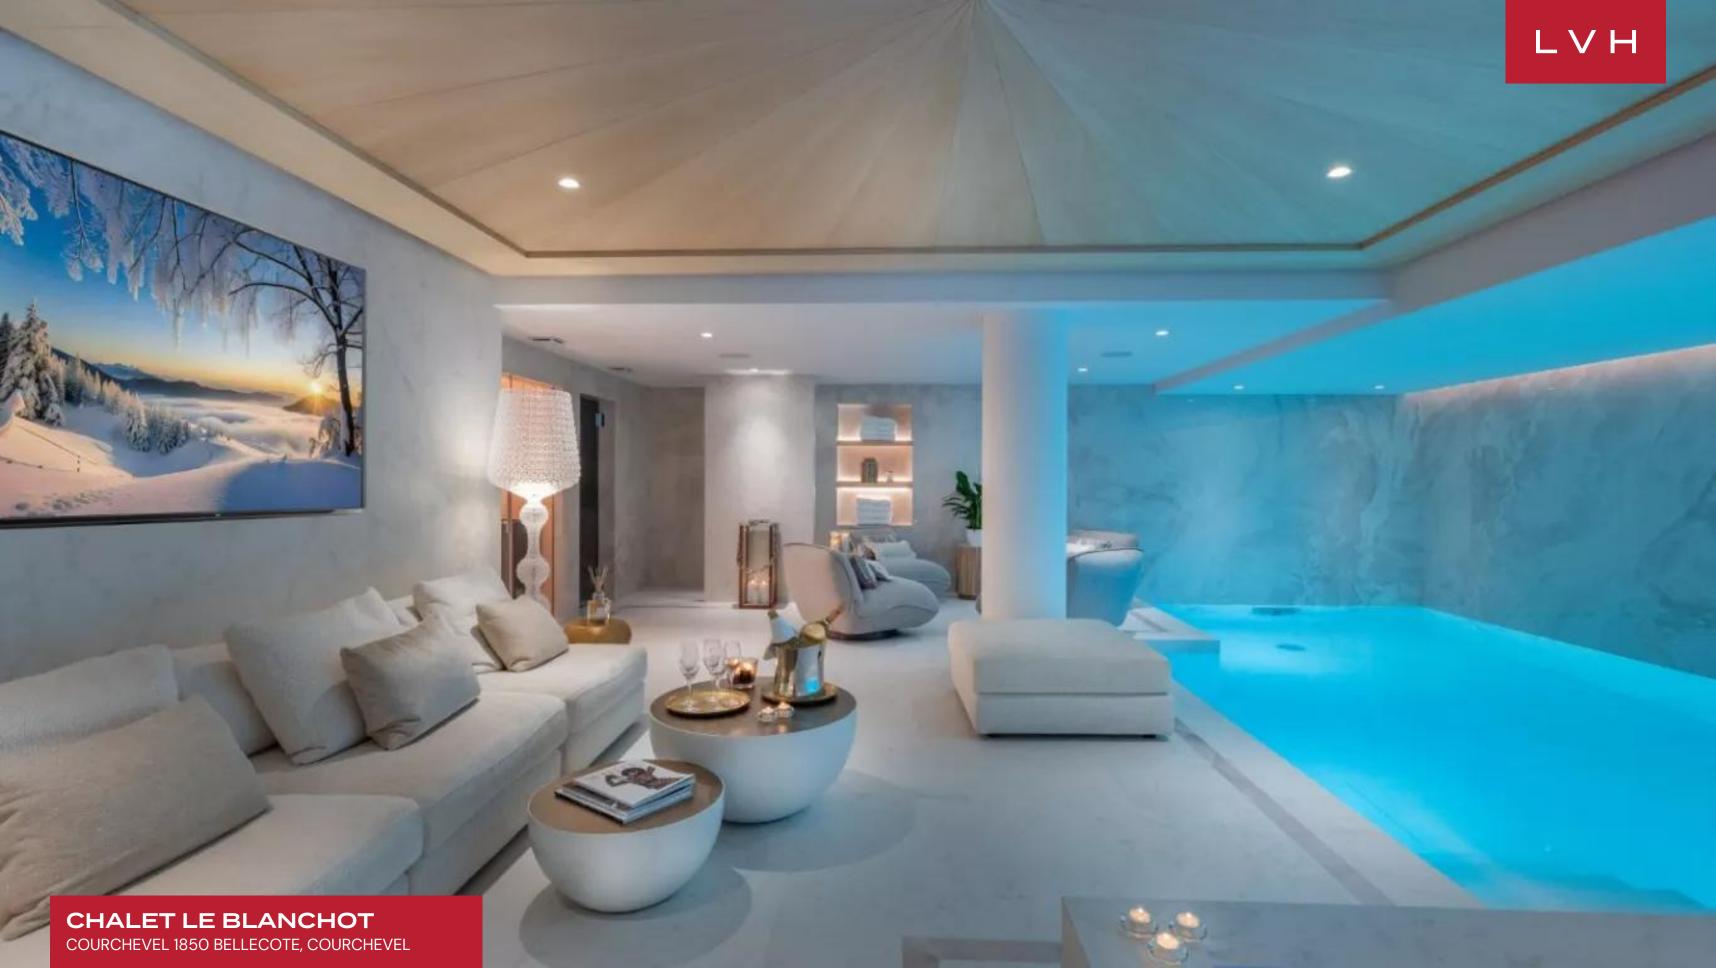

Gorgeous interiors combining contemporary elegance with ski lodge romanticism brims with tasteful accents and artistic flair. Soaring vaulted ceilings flaunt a beautiful array of artfully arranged exposed beams merging well with the central open log fireplace, imparting an immensely warm and cozy ambiance. The great free-flowing room boasts a floorplan ideally suited for congregating and spontaneity, while the living and dining areas fuse effortlessly. Two kitchens and two salons ideally suit larger groups accommodated between six sumptuous bedrooms, each with a distinct style and decor. Additional features include a home cinema, ski room, and a newly renovated spa area with an indoor pool, sauna, hammam, and a massage room.

Chalet Le Blanchot exhibits excellent wellness facilities, presenting a world of bodily bliss for guests returning from the slopes. Guests may revel in the home's fabulous indoor swimming pool, home gym, hot tub, and steam room in the extensive spa area. Belonging to the most exclusive tier of luxury vacation, Chalet Le Blanchot leaves none impervious to its charms.