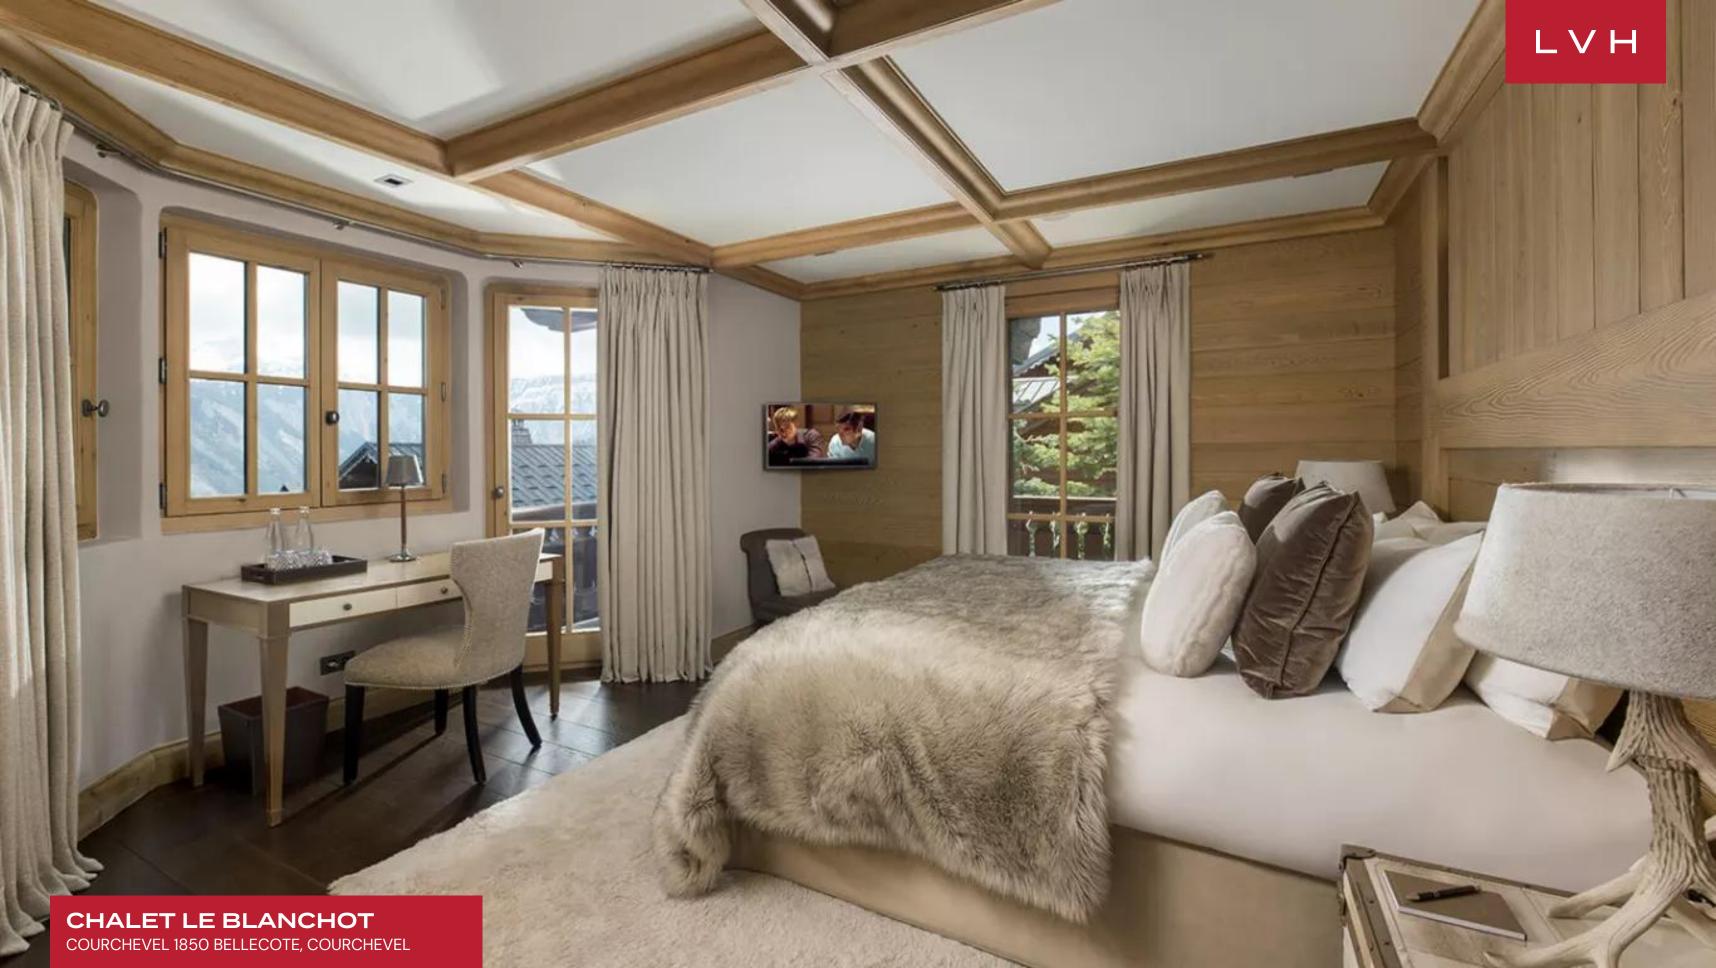

Gorgeous interiors combining contemporary elegance with ski lodge romanticism brims with tasteful accents and artistic flair. Soaring vaulted ceilings flaunt a beautiful array of artfully arranged exposed beams merging well with the central open log fireplace, imparting an immensely warm and cozy ambiance. The great free-flowing room boasts a floorplan ideally suited for congregating and spontaneity, while the living and dining areas fuse effortlessly. Two kitchens and two salons ideally suit larger groups accommodated between six sumptuous bedrooms, each with a distinct style and decor. Additional features include a home cinema, ski room, and a newly renovated spa area with an indoor pool, sauna, hammam, and a massage room.