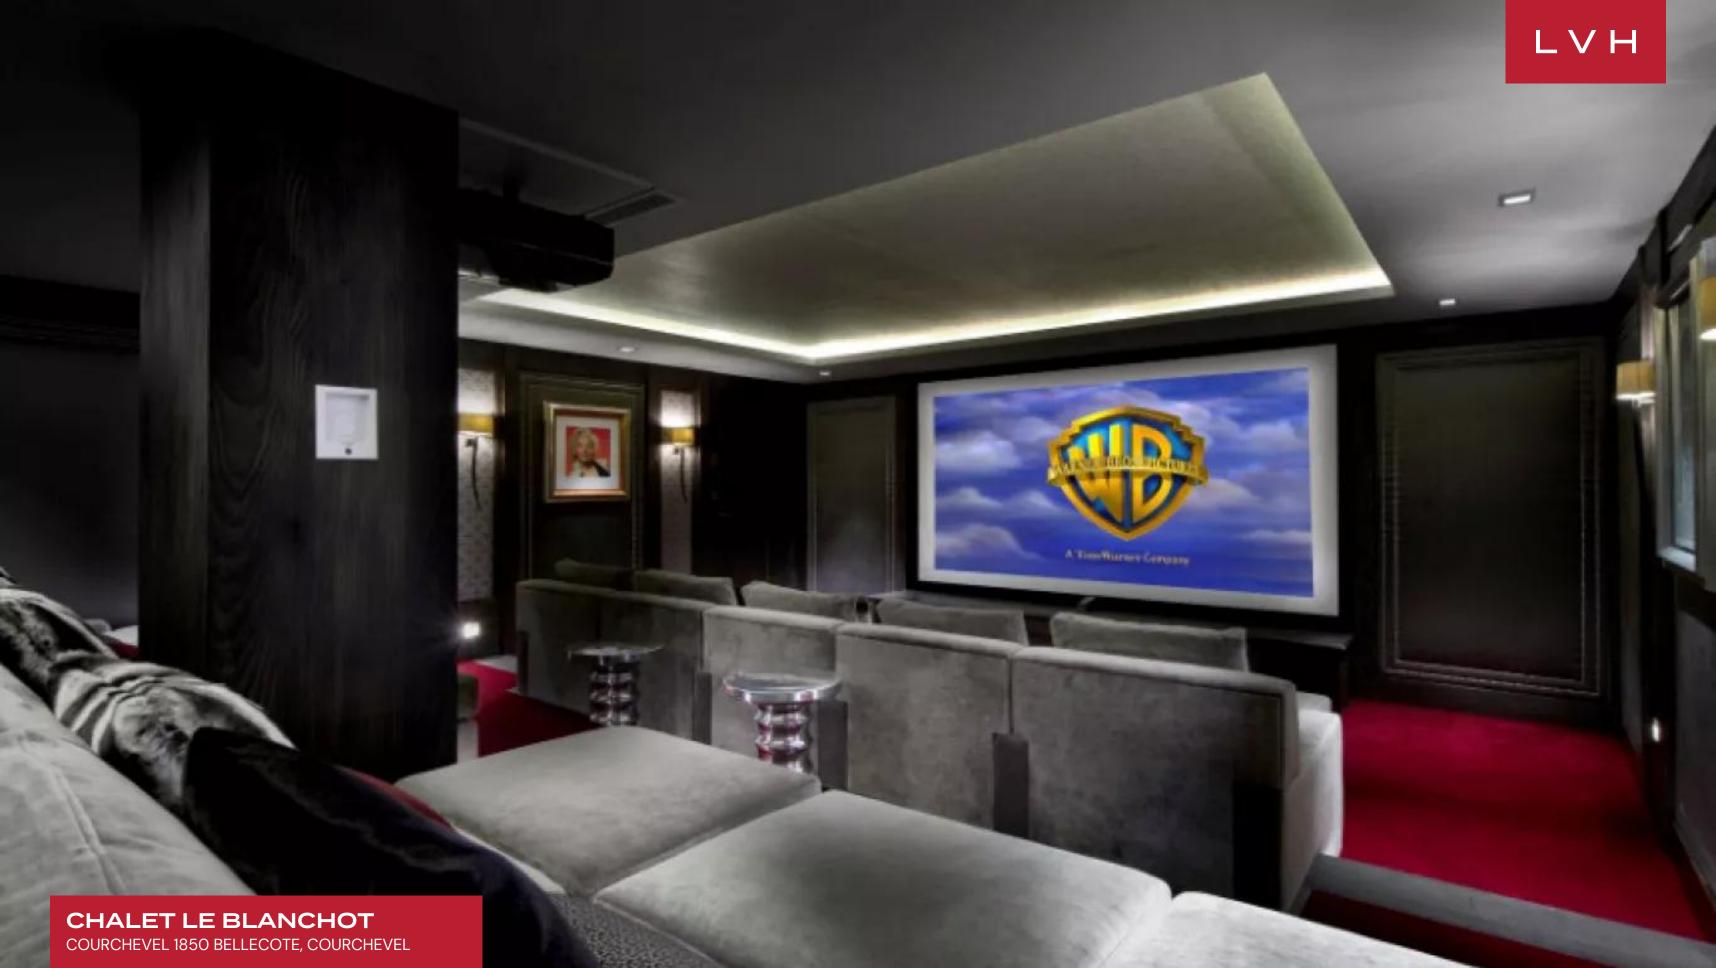

Gorgeous interiors combining contemporary elegance with ski lodge romanticism brims with tasteful accents and artistic flair. Soaring vaulted ceilings flaunt a beautiful array of artfully arranged exposed beams merging well with the central open log fireplace, imparting an immensely warm and cozy ambiance. The great free-flowing room boasts a floorplan ideally suited for congregating and spontaneity, while the living and dining areas fuse effortlessly. Two kitchens and two salons ideally suit larger groups accommodated between six sumptuous bedrooms, each with a distinct style and decor. Additional features include a home cinema, ski room, and a newly renovated spa area with an indoor pool, sauna, hammam, and a massage room.

#### INTERIOR

- Air Conditioning
- Dining Area
- Fireplace
- Gym
- Hammam
- Home Theater
- Indoor Hot Tub
- Indoor Pool
- Laundry
- Massage Room
- Private Elevator
- Satellite TV