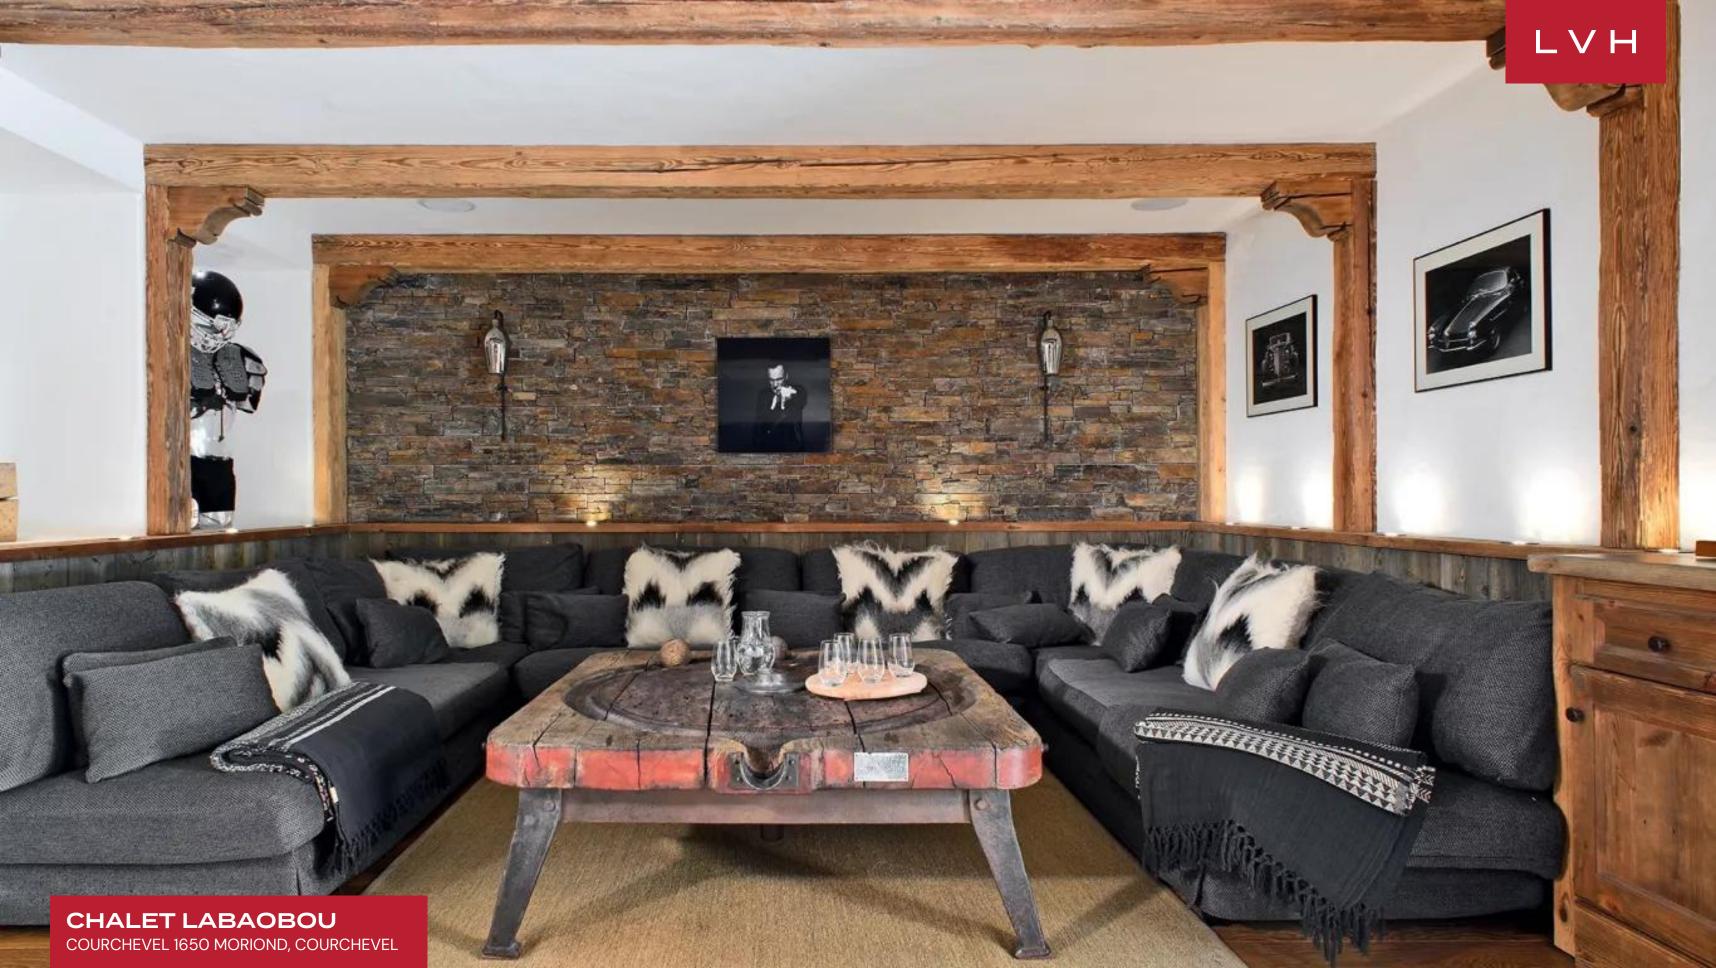

The interiors of this luxury mountain retreat in Courchevel are a striking fusion of Alpine lodge romanticism and contemporary high-culture glamor. A multilevel great room commands attention with majestic, vaulted ceilings framed by robust timber beams and expansive glass walls showcasing stunning mountain vistas. Sophisticated LED lighting enhances natural textures, creating a dazzling ambiance after dusk. Vibrant shades of purple, violet, and magenta enliven velour upholstery and plush wild hare pelts, imbuing the space with bold elegance. The open-concept layout features a double-sided fireplace, a chic cocktail bar, and a glamorous horseshoe-shaped sectional ideal for socializing. The gourmet kitchen, complete with high-end appliances, ample counter space, and a breakfast bar, caters to culinary professionals and casual cooks alike. Six luxurious bedrooms accommodate up to ten adults and two children, ensuring comfort and privacy for families and groups. Additional amenities include a home cinema, an indoor Jacuzzi, and wellness facilities designed for ultimate relaxation.

The exteriors are equally spectacular, featuring an outdoor Jacuzzi with panoramic views of Courchevel's snow-capped peaks and sprawling forests. Expansive balconies serve as ideal vantage points for enjoying the serene alpine setting, while meticulously designed outdoor spaces inspire moments of tranquility and connection to nature. As a standout among Courchevel luxury vacation rentals, Chalet Labaobou is the pinnacle of elegance, adventure, and mountain living.