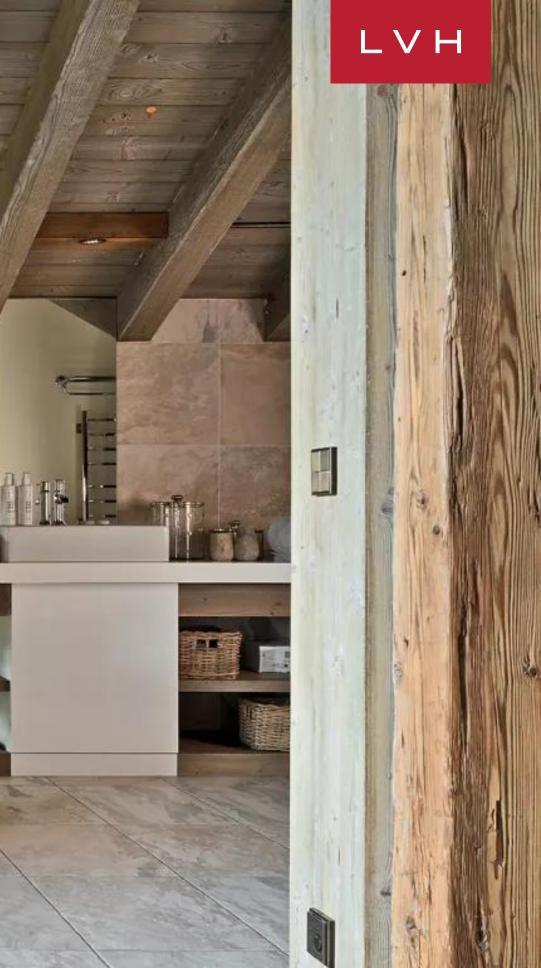

The interiors of this luxury mountain retreat in Courchevel are a striking fusion of Alpine lodge romanticism and contemporary high-culture glamor. A multilevel great room commands attention with majestic, vaulted ceilings framed by robust timber beams and expansive glass walls showcasing stunning mountain vistas. Sophisticated LED lighting enhances natural textures, creating a dazzling ambiance after dusk. Vibrant shades of purple, violet, and magenta enliven velour upholstery and plush wild hare pelts, imbuing the space with bold elegance. The open-concept layout features a double-sided fireplace, a chic cocktail bar, and a glamorous horseshoe-shaped sectional ideal for socializing. The gourmet kitchen, complete with high-end appliances, ample counter space, and a breakfast bar, caters to culinary professionals and casual cooks alike. Six luxurious bedrooms accommodate up to ten adults and two children, ensuring comfort and privacy for families and groups. Additional amenities include a home cinema, an indoor Jacuzzi, and wellness facilities designed for ultimate relaxation.