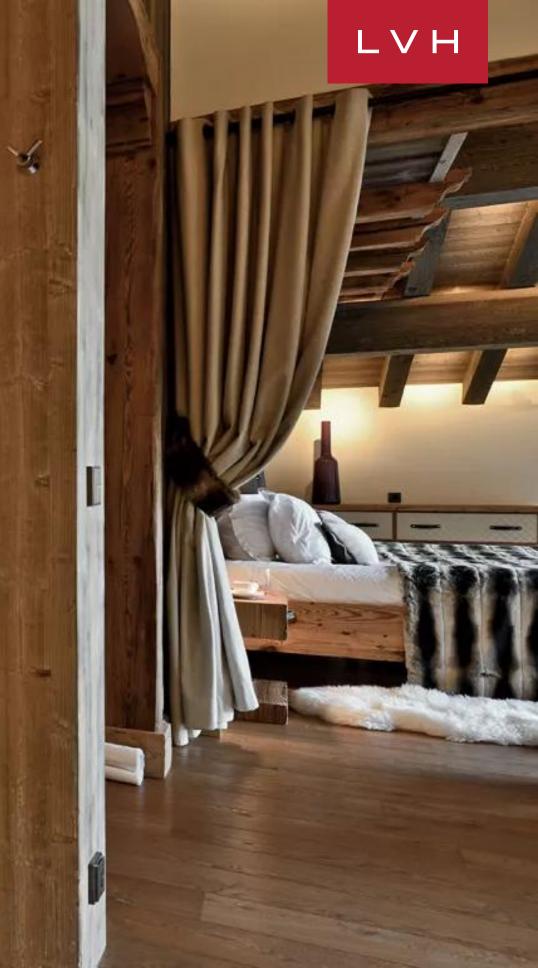

The interiors of this luxury mountain retreat in Courchevel are a striking fusion of Alpine lodge romanticism and contemporary high-culture glamor. A multilevel great room commands attention with majestic, vaulted ceilings framed by robust timber beams and expansive glass walls showcasing stunning mountain vistas. Sophisticated LED lighting enhances natural textures, creating a dazzling ambiance after dusk. Vibrant shades of purple, violet, and magenta enliven velour upholstery and plush wild hare pelts, imbuing the space with bold elegance. The open-concept layout features a double-sided fireplace, a chic cocktail bar, and a glamorous horseshoe-shaped sectional ideal for socializing. The gourmet kitchen, complete with high-end appliances, ample counter space, and a breakfast bar, caters to culinary professionals and casual cooks alike. Six luxurious bedrooms accommodate up to ten adults and two children, ensuring comfort and privacy for families and groups. Additional amenities include a home cinema, an indoor Jacuzzi, and wellness facilities designed for ultimate relaxation.