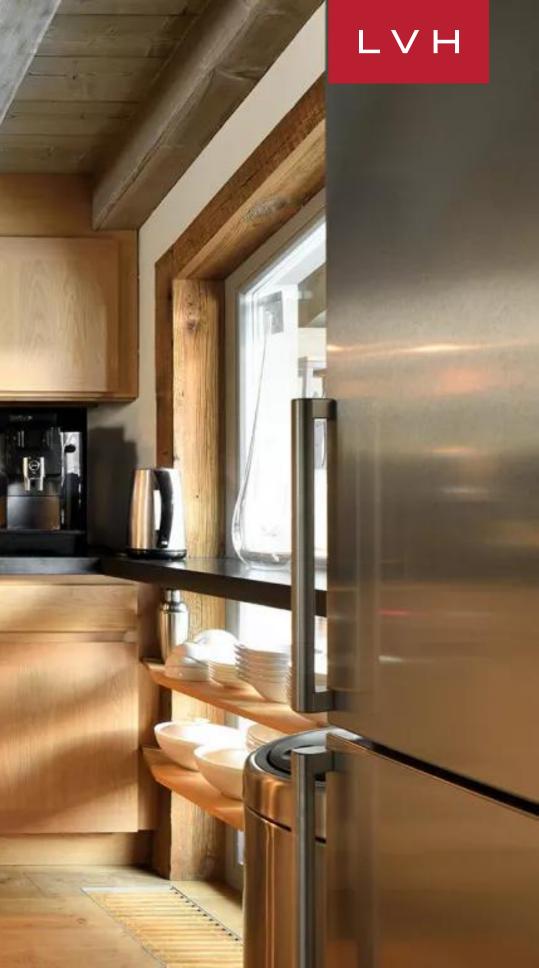

The interiors of this luxury mountain retreat in Courchevel are a striking fusion of Alpine lodge romanticism and contemporary high-culture glamor. A multilevel great room commands attention with majestic, vaulted ceilings framed by robust timber beams and expansive glass walls showcasing stunning mountain vistas. Sophisticated LED lighting enhances natural textures, creating a dazzling ambiance after dusk. Vibrant shades of purple, violet, and magenta enliven velour upholstery and plush wild hare pelts, imbuing the space with bold elegance. The open-concept layout features a double-sided fireplace, a chic cocktail bar, and a glamorous horseshoe-shaped sectional ideal for socializing. The gourmet kitchen, complete with high-end appliances, ample counter space, and a breakfast bar, caters to culinary professionals and casual cooks alike. Six luxurious bedrooms accommodate up to ten adults and two children, ensuring comfort and privacy for families and groups. Additional amenities include a home cinema, an indoor Jacuzzi, and wellness facilities designed for ultimate relaxation.