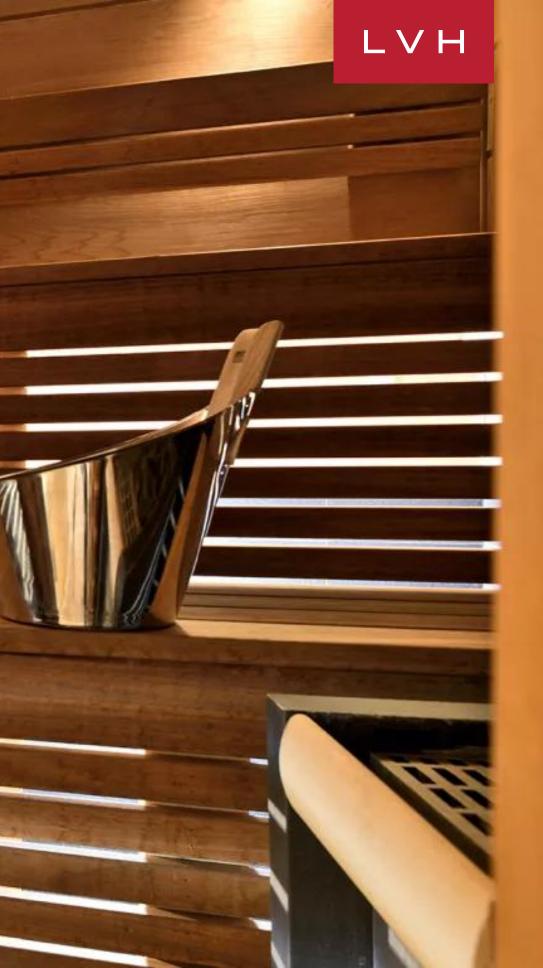

#### INTERIOR

- Cable, Satellite or Smart TV
- Dining Area
- Fireplace
- Indoor Hot Tub
- Laundry
- Sauna
- Ski Room
- Sound System
- Spa Lounge