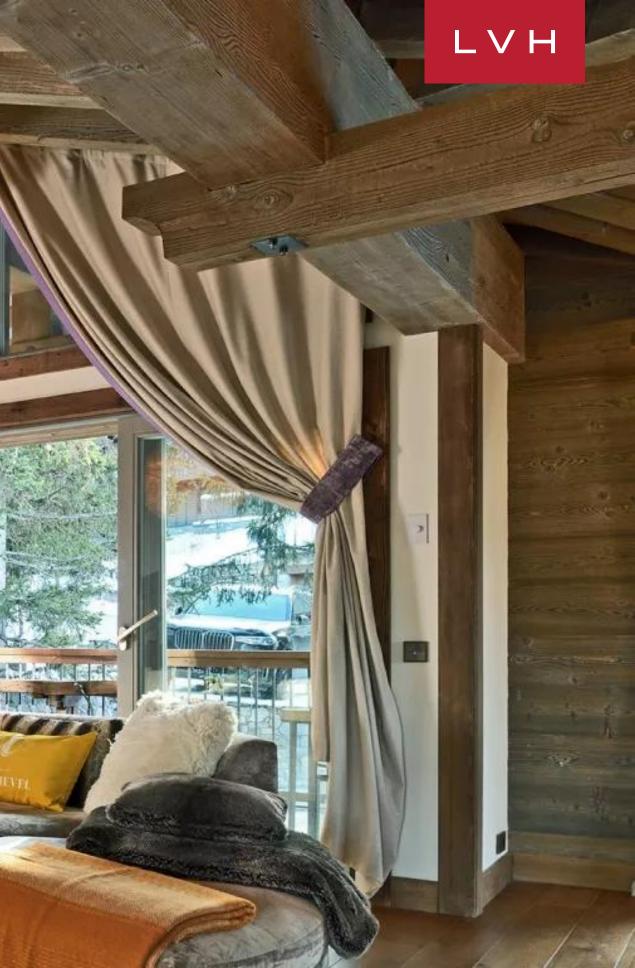

The interiors of this luxury mountain retreat in Courchevel are a striking fusion of Alpine lodge romanticism and contemporary high-culture glamor. A multilevel great room commands attention with majestic, vaulted ceilings framed by robust timber beams and expansive glass walls showcasing stunning mountain vistas. Sophisticated LED lighting enhances natural textures, creating a dazzling ambiance after dusk. Vibrant shades of purple, violet, and magenta enliven velour upholstery and plush wild hare pelts, imbuing the space with bold elegance. The open-concept layout features a double-sided fireplace, a chic cocktail bar, and a glamorous horseshoe-shaped sectional ideal for socializing. The gourmet kitchen, complete with high-end appliances, ample counter space, and a breakfast bar, caters to culinary professionals and casual cooks alike. Six luxurious bedrooms accommodate up to ten adults and two children, ensuring comfort and privacy for families and groups. Additional amenities include a home cinema, an indoor Jacuzzi, and wellness facilities designed for ultimate relaxation.