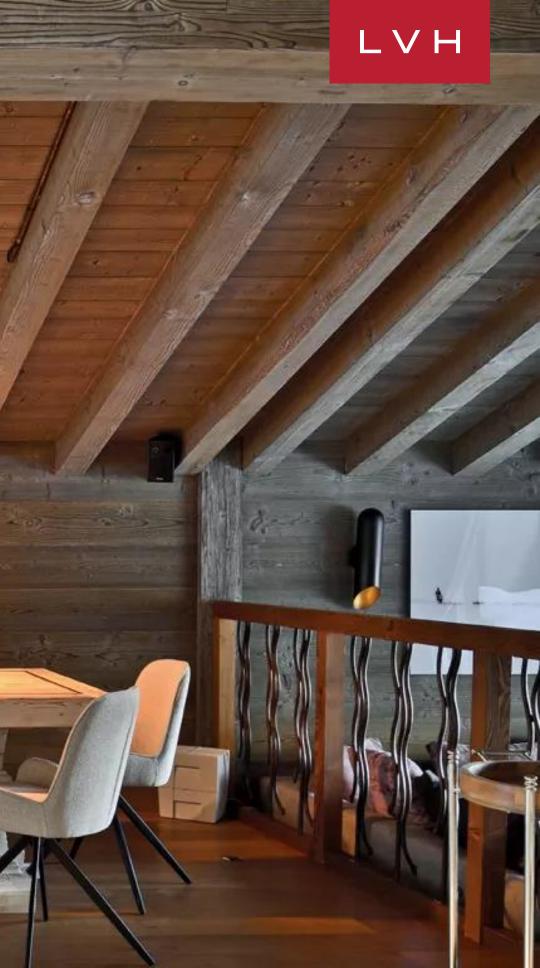

The interiors of this luxury mountain retreat in Courchevel are a striking fusion of Alpine lodge romanticism and contemporary high-culture glamor. A multilevel great room commands attention with majestic, vaulted ceilings framed by robust timber beams and expansive glass walls showcasing stunning mountain vistas. Sophisticated LED lighting enhances natural textures, creating a dazzling ambiance after dusk. Vibrant shades of purple, violet, and magenta enliven velour upholstery and plush wild hare pelts, imbuing the space with bold elegance. The open-concept layout features a double-sided fireplace, a chic cocktail bar, and a glamorous horseshoe-shaped sectional ideal for socializing. The gourmet kitchen, complete with high-end appliances, ample counter space, and a breakfast bar, caters to culinary professionals and casual cooks alike. Six luxurious bedrooms accommodate up to ten adults and two children, ensuring comfort and privacy for families and groups. Additional amenities include a home cinema, an indoor Jacuzzi, and wellness facilities designed for ultimate relaxation.

#### INTERIOR

- Cable, Satellite or Smart TV
- Dining Area
- Fireplace
- Indoor Hot Tub
- Laundry
- Sauna
- Ski Room
- Sound System
- Spa Lounge