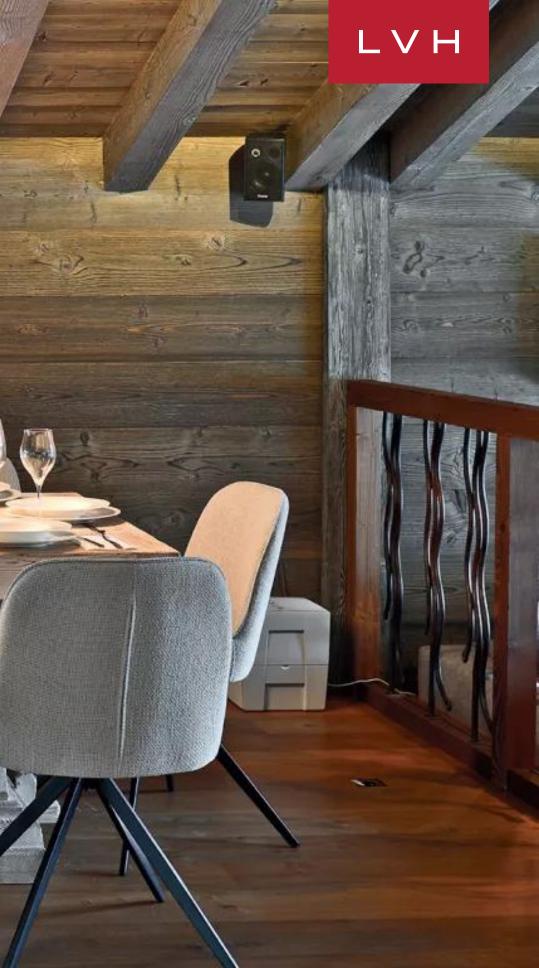

#### INTERIOR

- Cable, Satellite or Smart TV
- Dining Area
- Fireplace
- Indoor Hot Tub
- Laundry
- Sauna
- Ski Room
- Sound System
- Spa Lounge