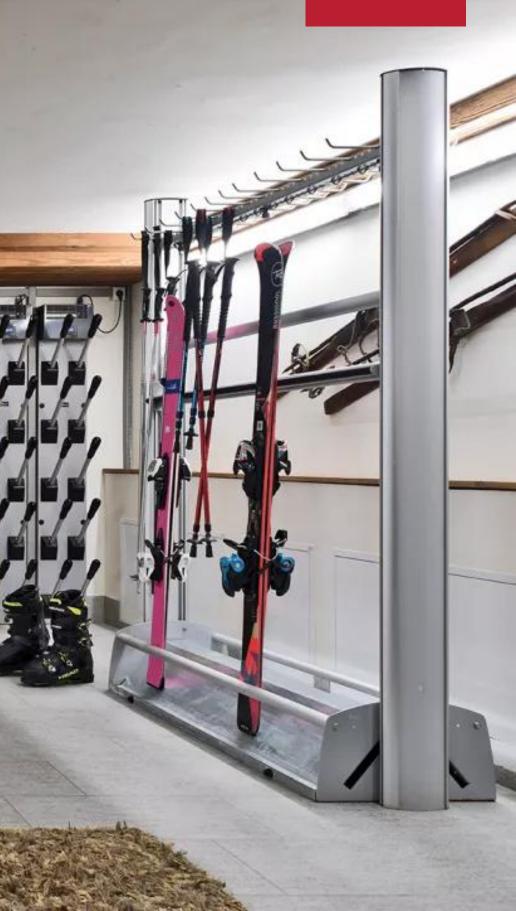

#### INTERIOR

- Cable, Satellite or Smart TV
- Dining Area
- Fireplace
- Indoor Hot Tub
- Laundry
- Sauna
- Ski Room
- Sound System
- Spa Lounge