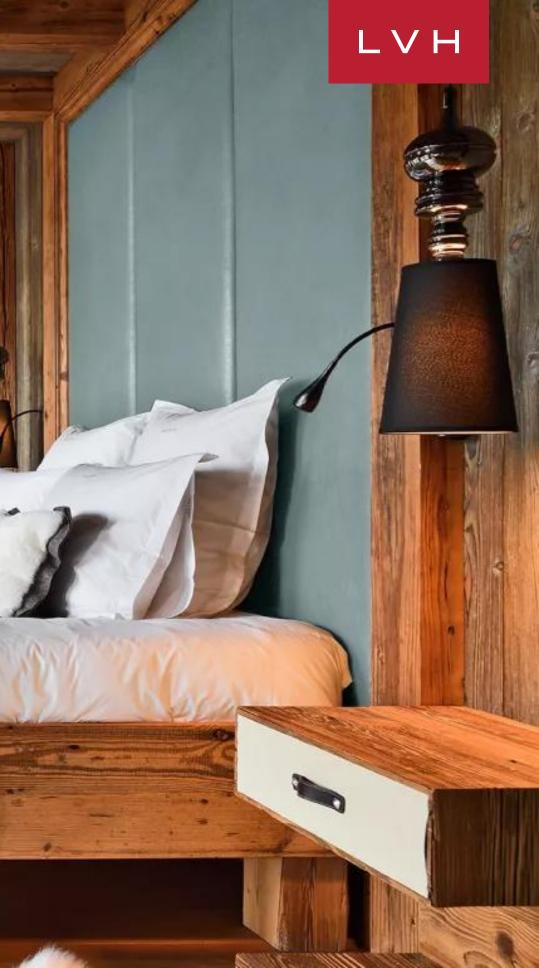

The interiors of this luxury mountain retreat in Courchevel are a striking fusion of Alpine lodge romanticism and contemporary high-culture glamor. A multilevel great room commands attention with majestic, vaulted ceilings framed by robust timber beams and expansive glass walls showcasing stunning mountain vistas. Sophisticated LED lighting enhances natural textures, creating a dazzling ambiance after dusk. Vibrant shades of purple, violet, and magenta enliven velour upholstery and plush wild hare pelts, imbuing the space with bold elegance. The open-concept layout features a double-sided fireplace, a chic cocktail bar, and a glamorous horseshoe-shaped sectional ideal for socializing. The gourmet kitchen, complete with high-end appliances, ample counter space, and a breakfast bar, caters to culinary professionals and casual cooks alike. Six luxurious bedrooms accommodate up to ten adults and two children, ensuring comfort and privacy for families and groups. Additional amenities include a home cinema, an indoor Jacuzzi, and wellness facilities designed for ultimate relaxation.