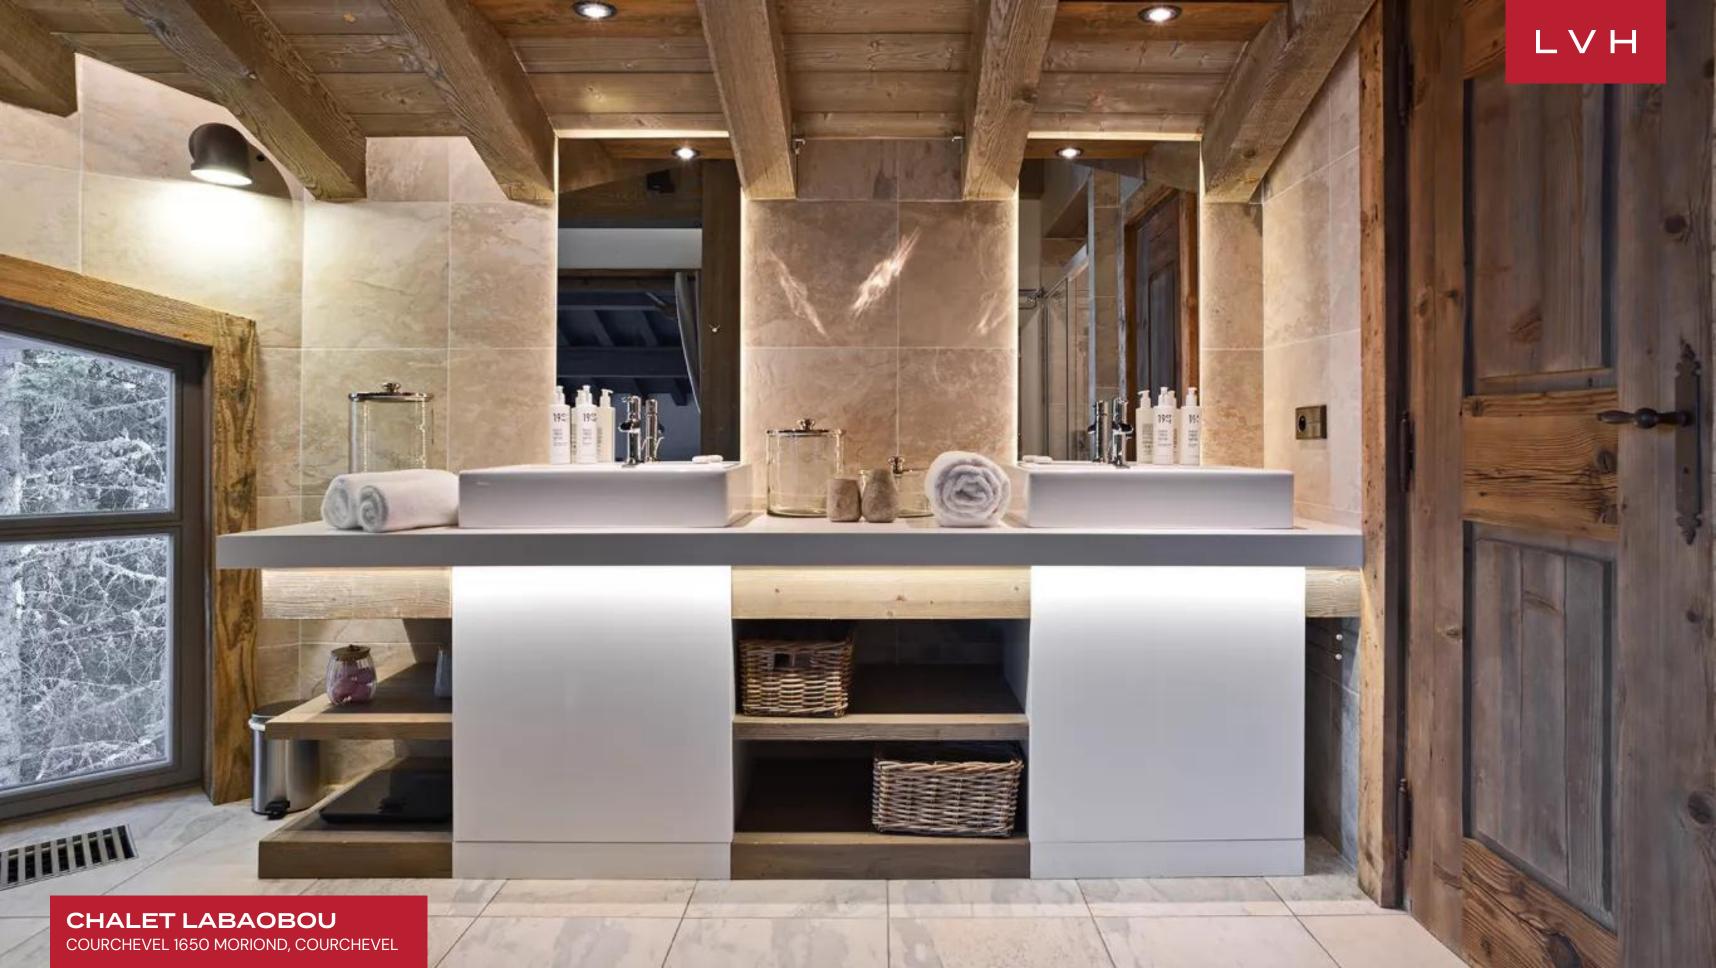

The interiors of this luxury mountain retreat in Courchevel are a striking fusion of Alpine lodge romanticism and contemporary high-culture glamor. A multilevel great room commands attention with majestic, vaulted ceilings framed by robust timber beams and expansive glass walls showcasing stunning mountain vistas. Sophisticated LED lighting enhances natural textures, creating a dazzling ambiance after dusk. Vibrant shades of purple, violet, and magenta enliven velour upholstery and plush wild hare pelts, imbuing the space with bold elegance. The open-concept layout features a double-sided fireplace, a chic cocktail bar, and a glamorous horseshoe-shaped sectional ideal for socializing. The gourmet kitchen, complete with high-end appliances, ample counter space, and a breakfast bar, caters to culinary professionals and casual cooks alike. Six luxurious bedrooms accommodate up to ten adults and two children, ensuring comfort and privacy for families and groups. Additional amenities include a home cinema, an indoor Jacuzzi, and wellness facilities designed for ultimate relaxation.