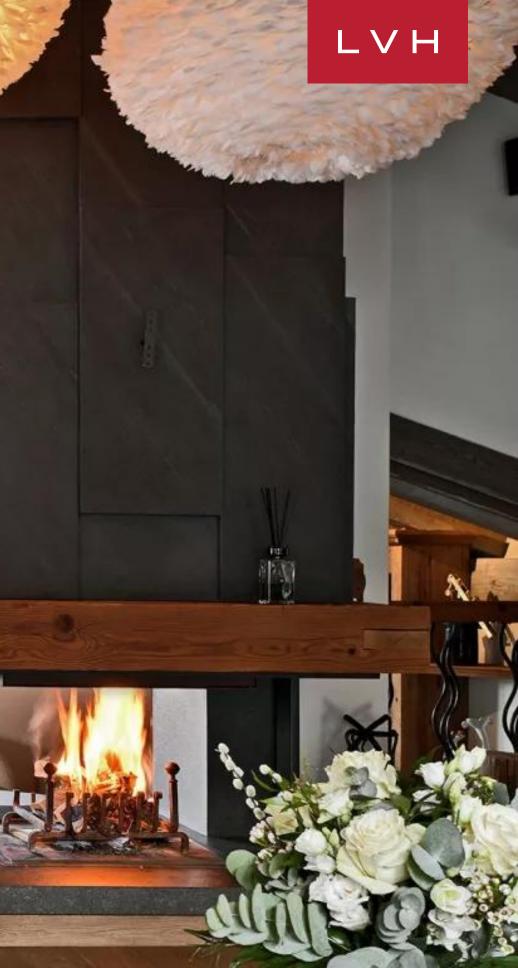

The interiors of this luxury mountain retreat in Courchevel are a striking fusion of Alpine lodge romanticism and contemporary high-culture glamor. A multilevel great room commands attention with majestic, vaulted ceilings framed by robust timber beams and expansive glass walls showcasing stunning mountain vistas. Sophisticated LED lighting enhances natural textures, creating a dazzling ambiance after dusk. Vibrant shades of purple, violet, and magenta enliven velour upholstery and plush wild hare pelts, imbuing the space with bold elegance. The open-concept layout features a double-sided fireplace, a chic cocktail bar, and a glamorous horseshoe-shaped sectional ideal for socializing. The gourmet kitchen, complete with high-end appliances, ample counter space, and a breakfast bar, caters to culinary professionals and casual cooks alike. Six luxurious bedrooms accommodate up to ten adults and two children, ensuring comfort and privacy for families and groups. Additional amenities include a home cinema, an indoor Jacuzzi, and wellness facilities designed for ultimate relaxation.