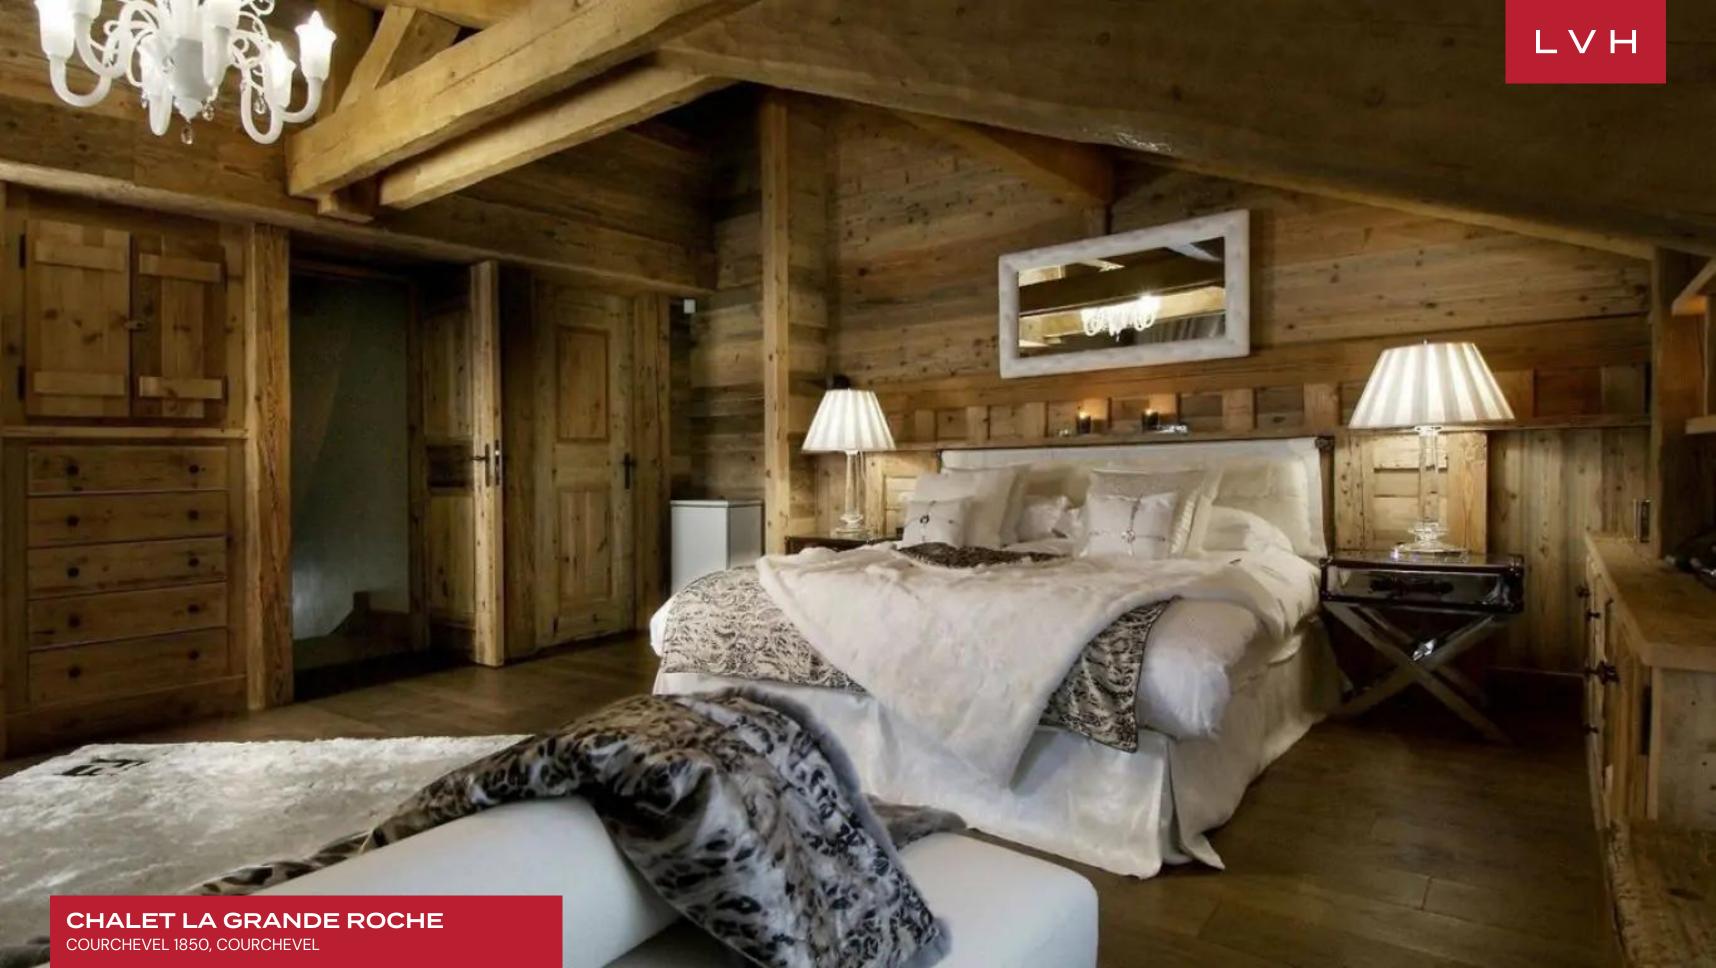

Spectacular interiors fuse traditional Savoyard charm with scintillating urban elegance. Glorious Alpine timbers embrace homey lodge-style architecture with exposed beams and buxom logs enhancing soaring vaulted dimensions. Panoramic paneled windows douse the interiors with radiant winter sun, pairing gorgeous seating arrangements with postcard-like mountain vistas. Shimmering silver upholstery and textiles capture an icy glamor to the chic open-concept great room, while classicly shaped armchairs and furnishings evoke a timeless elegance. Black and white prints evoke Old-Hollywood elegance while antiquated tools adorn the walls as a potent nod to French Alpine folkloric tradition. A spectacular four-sided fireplace offers pivots gracefully between the free-flowing common areas, navigating past fantastic spaces for intimate snowed-in moments or lavish galas. Chalet La Grande Roche delivers seven sumptuous bedrooms accommodating fourteen guests in total comfort, discretion, and style. For those relaxing evenings, the property has its dedicated media room, which boasts a TV with a digital surround sound system providing the highest possible standard of the home cinema experience. Fantastic indoor wellness facilities are not limited to an indoor swimming pool, lounge, hammam, outdoor sauna, massage room, and more.