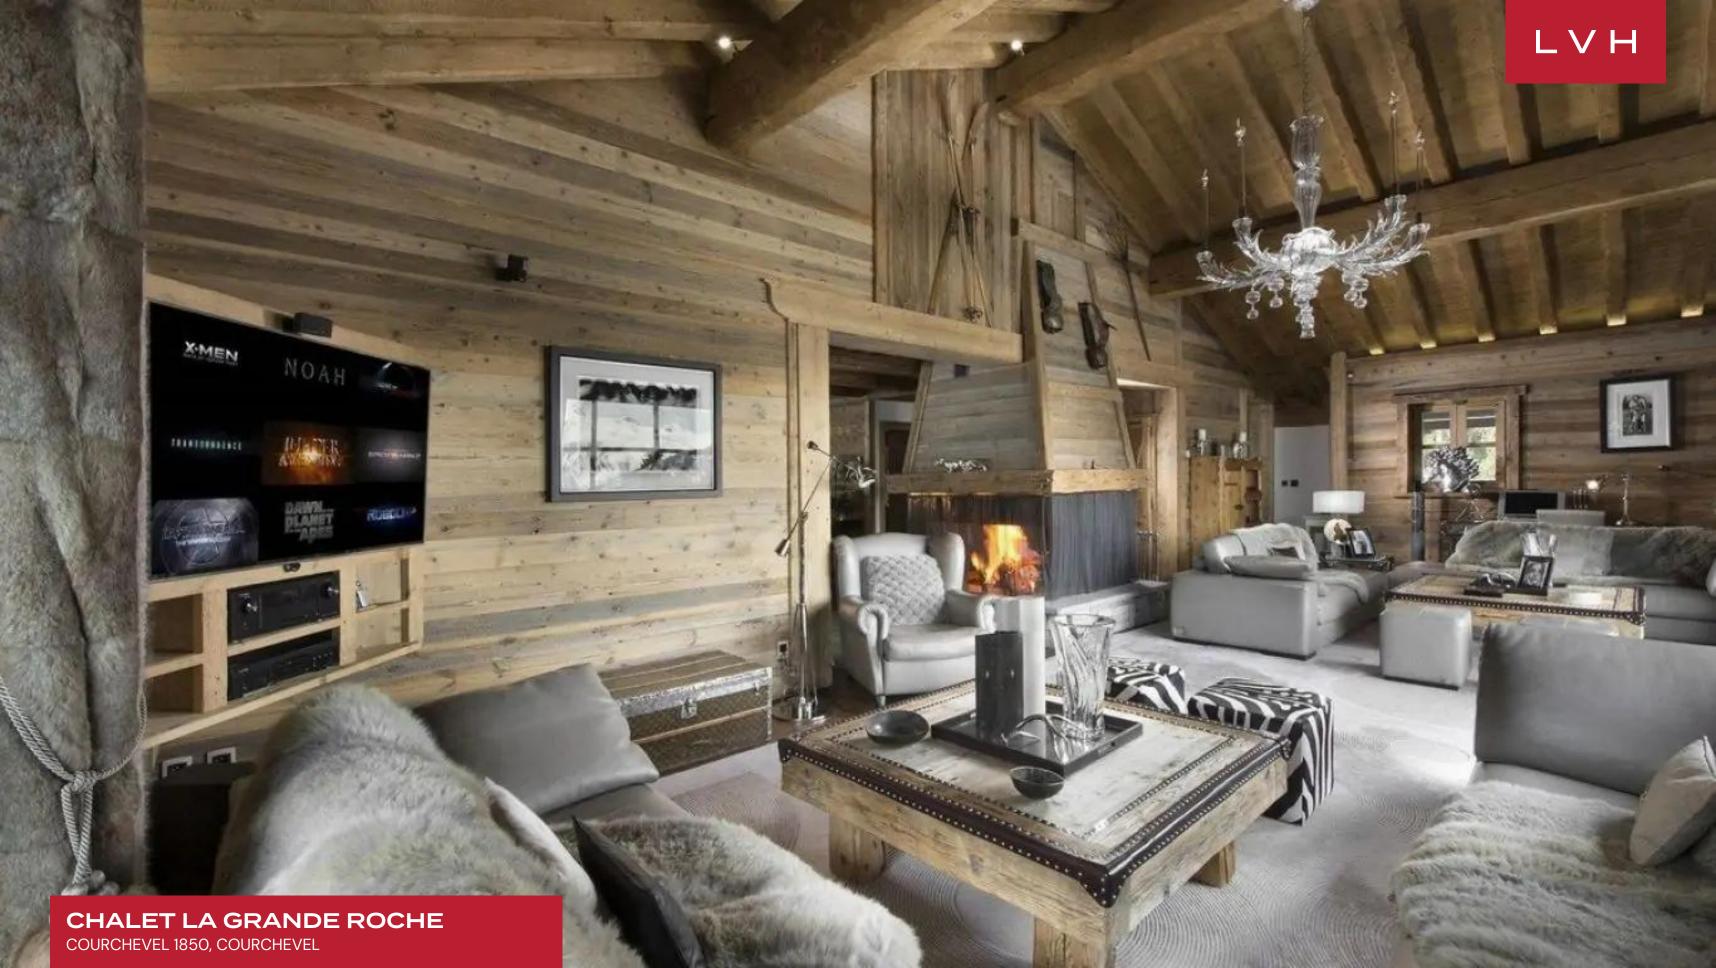

Spectacular interiors fuse traditional Savoyard charm with scintillating urban elegance. Glorious Alpine timbers embrace homey lodge-style architecture with exposed beams and buxom logs enhancing soaring vaulted dimensions. Panoramic paneled windows douse the interiors with radiant winter sun, pairing gorgeous seating arrangements with postcard-like mountain vistas. Shimmering silver upholstery and textiles capture an icy glamor to the chic open-concept great room, while classicly shaped armchairs and furnishings evoke a timeless elegance. Black and white prints evoke Old-Hollywood elegance while antiquated tools adorn the walls as a potent nod to French Alpine folkloric tradition. A spectacular four-sided fireplace offers pivots gracefully between the free-flowing common areas, navigating past fantastic spaces for intimate snowed-in moments or lavish galas. Chalet La Grande Roche delivers seven sumptuous bedrooms accommodating fourteen guests in total comfort, discretion, and style. For those relaxing evenings, the property has its dedicated media room, which boasts a TV with a digital surround sound system providing the highest possible standard of the home cinema experience. Fantastic indoor wellness facilities are not limited to an indoor swimming pool, lounge, hammam, outdoor sauna, massage room, and more.

### INTERIOR

- Bar
- Cable, Satellite or Smart TV
- Home Theater
- Dining Room
- Fireplace
- Game Room
- Gym
- Hammam
- Laundry
- Massage Room