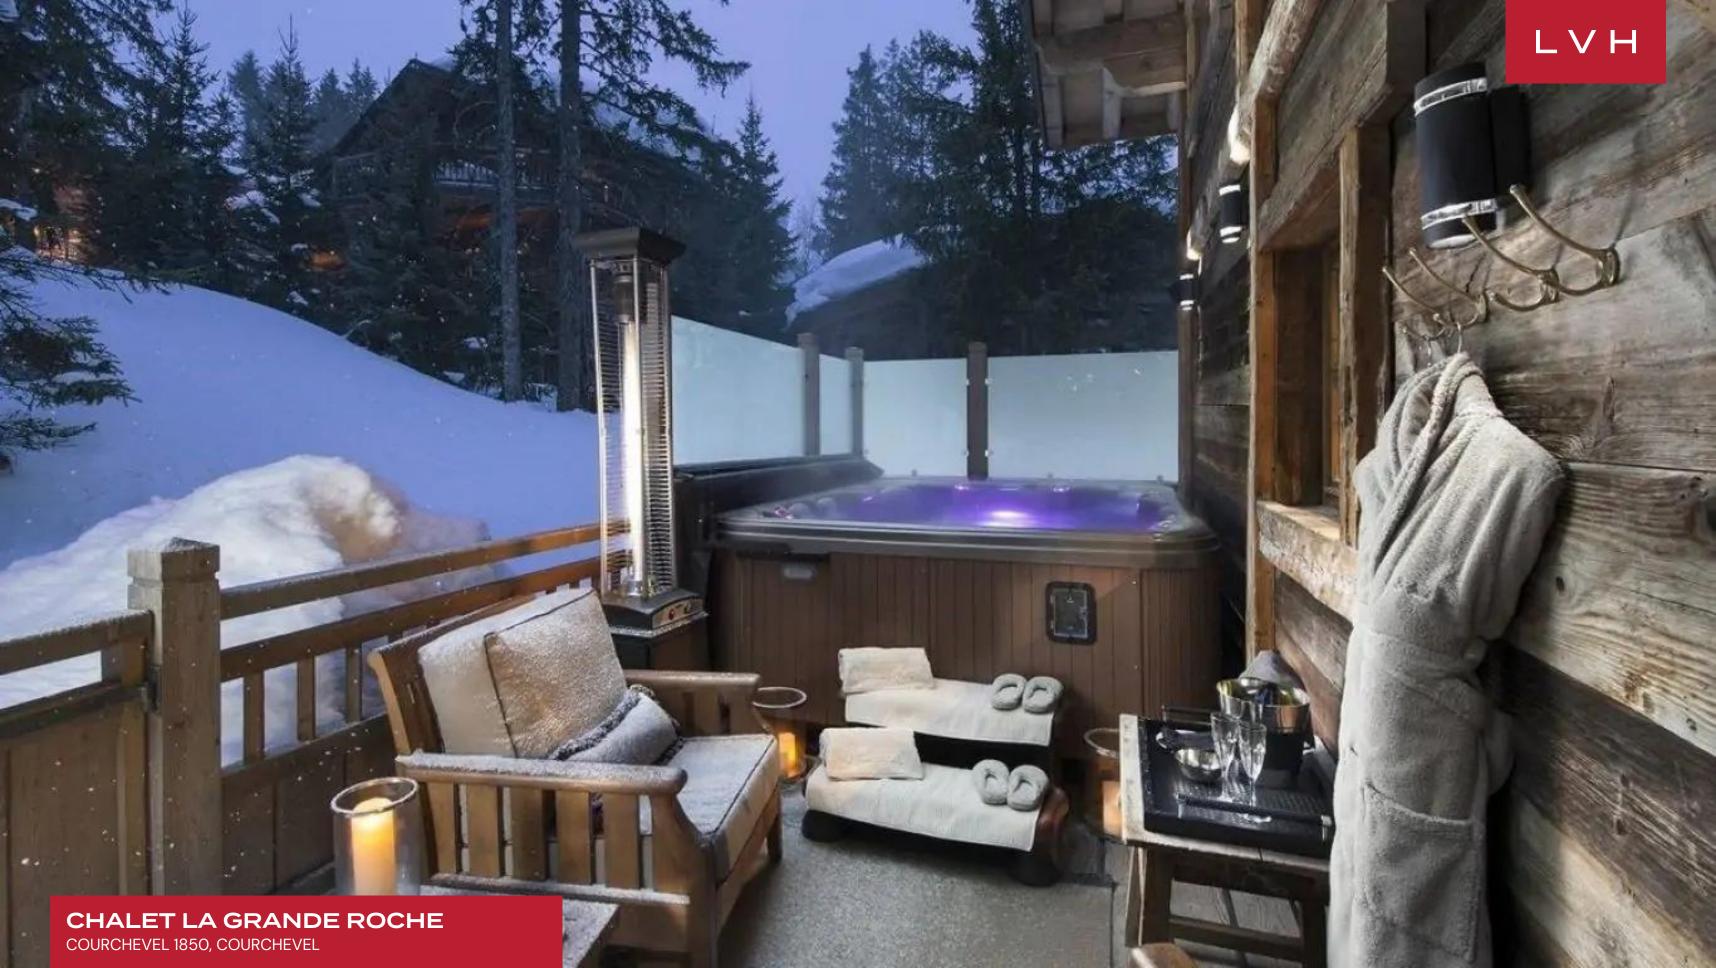

Traditional wrap-around terraces leave no vantage point unexplored, offering an incomparable backdrop for morning cups of coffee or evening cups of red with dramatic dusk colors animating a sea of glistening snow. An alluring outdoor hot tub beckons alluring apres ski rituals invigorated by crisp Alpine air before a diamond-studded night sky.

#### EXTERIOR

- Hot Tub
- Sun Loungers
- Patio
- Terrace