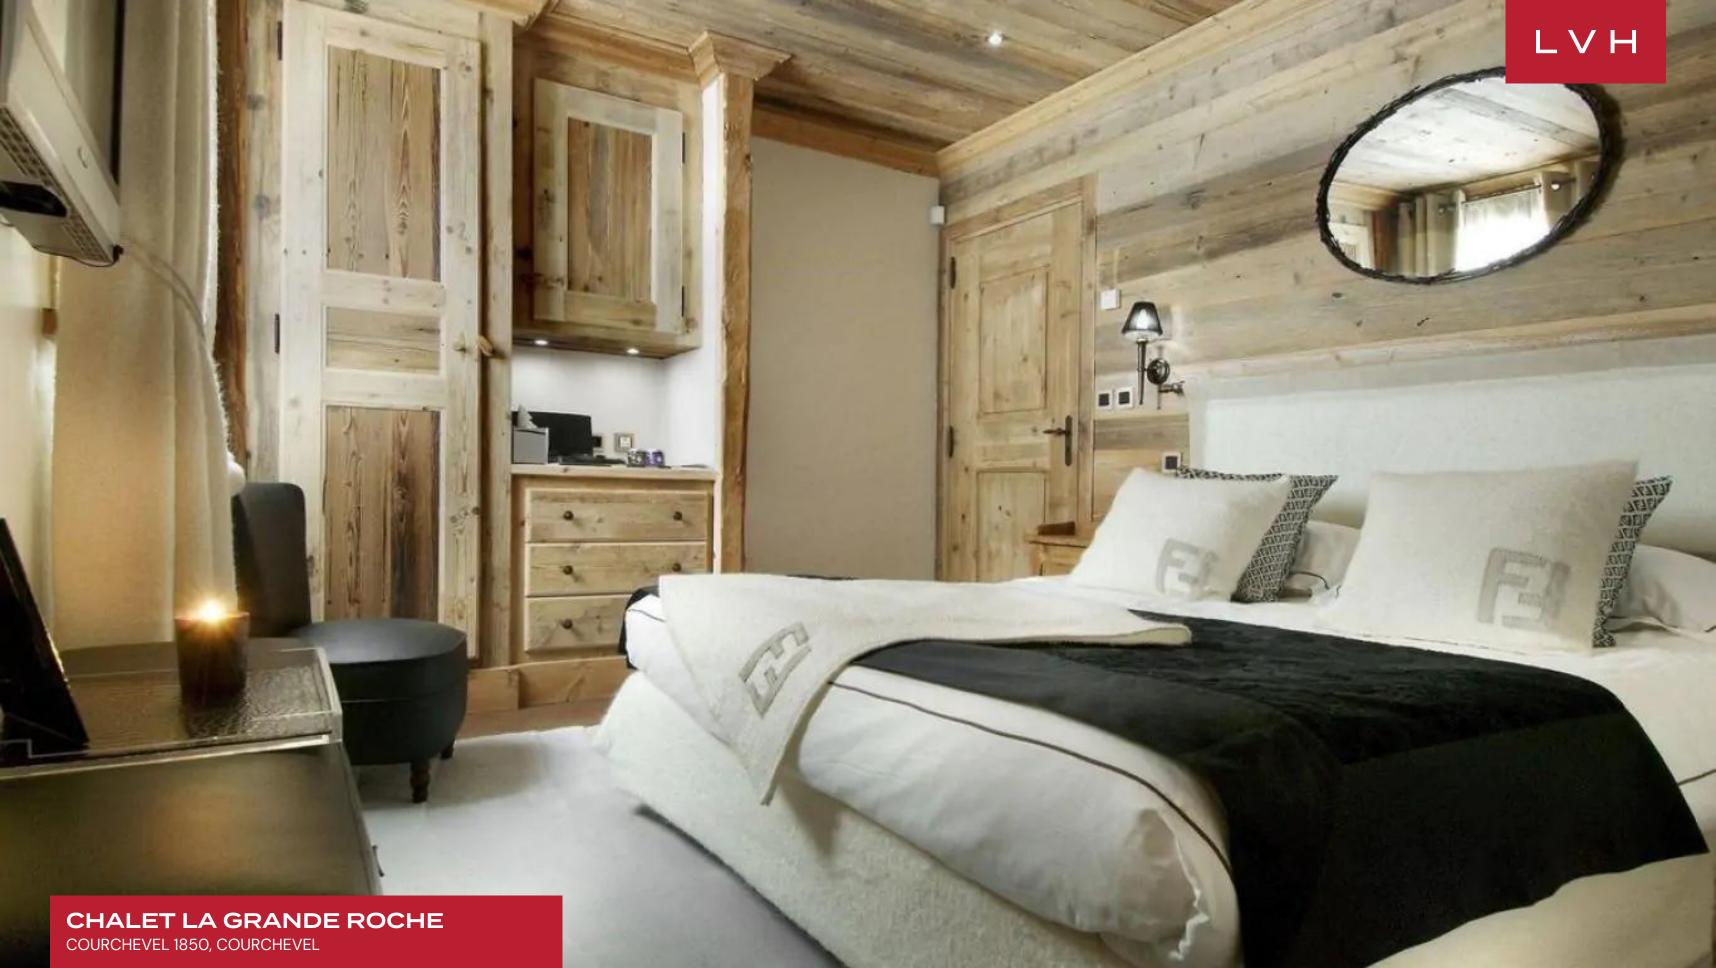

Spectacular interiors fuse traditional Savoyard charm with scintillating urban elegance. Glorious Alpine timbers embrace homey lodge-style architecture with exposed beams and buxom logs enhancing soaring vaulted dimensions. Panoramic paneled windows douse the interiors with radiant winter sun, pairing gorgeous seating arrangements with postcard-like mountain vistas. Shimmering silver upholstery and textiles capture an icy glamor to the chic open-concept great room, while classicly shaped armchairs and furnishings evoke a timeless elegance. Black and white prints evoke Old-Hollywood elegance while antiquated tools adorn the walls as a potent nod to French Alpine folkloric tradition. A spectacular four-sided fireplace offers pivots gracefully between the free-flowing common areas, navigating past fantastic spaces for intimate snowed-in moments or lavish galas. Chalet La Grande Roche delivers seven sumptuous bedrooms accommodating fourteen guests in total comfort, discretion, and style. For those relaxing evenings, the property has its dedicated media room, which boasts a TV with a digital surround sound system providing the highest possible standard of the home cinema experience. Fantastic indoor wellness facilities are not limited to an indoor swimming pool, lounge, hammam, outdoor sauna, massage room, and more.