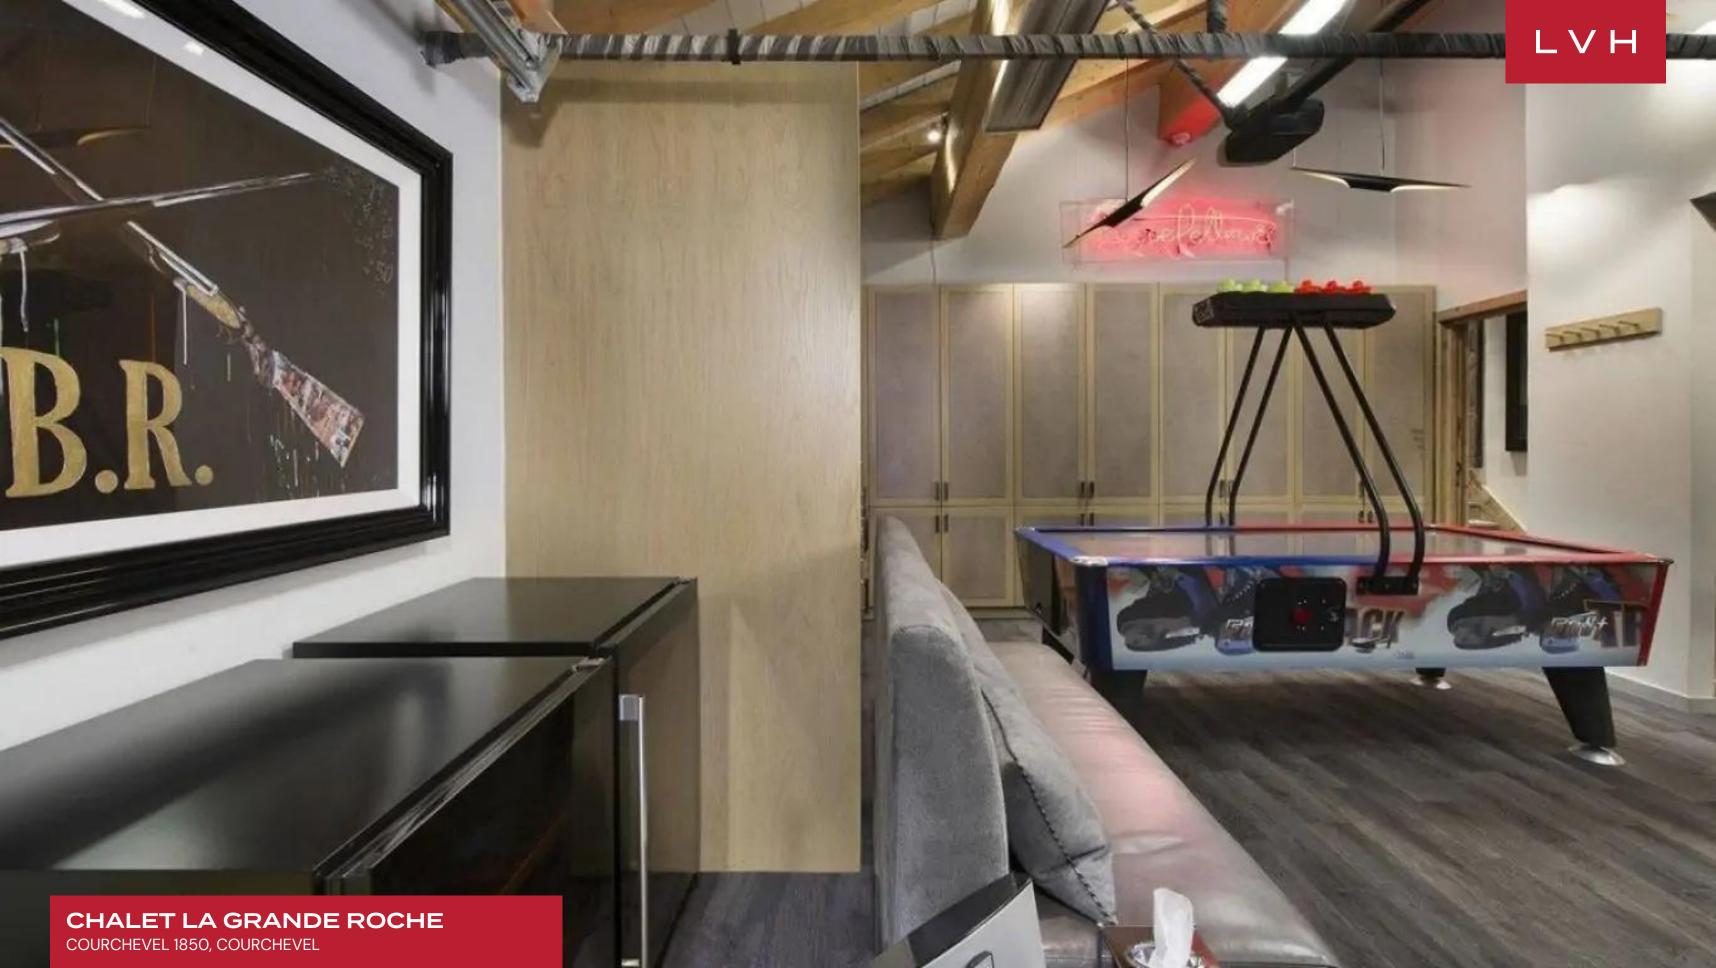

Spectacular interiors fuse traditional Savoyard charm with scintillating urban elegance. Glorious Alpine timbers embrace homey lodge-style architecture with exposed beams and buxom logs enhancing soaring vaulted dimensions. Panoramic paneled windows douse the interiors with radiant winter sun, pairing gorgeous seating arrangements with postcard-like mountain vistas. Shimmering silver upholstery and textiles capture an icy glamor to the chic open-concept great room, while classicly shaped armchairs and furnishings evoke a timeless elegance. Black and white prints evoke Old-Hollywood elegance while antiquated tools adorn the walls as a potent nod to French Alpine folkloric tradition. A spectacular four-sided fireplace offers pivots gracefully between the free-flowing common areas, navigating past fantastic spaces for intimate snowed-in moments or lavish galas. Chalet La Grande Roche delivers seven sumptuous bedrooms accommodating fourteen guests in total comfort, discretion, and style. For those relaxing evenings, the property has its dedicated media room, which boasts a TV with a digital surround sound system providing the highest possible standard of the home cinema experience. Fantastic indoor wellness facilities are not limited to an indoor swimming pool, lounge, hammam, outdoor sauna, massage room, and more.

### INTERIOR

- Bar
- Cable, Satellite or Smart TV
- Home Theater
- Dining Room
- Fireplace
- Game Room
- Gym
- Hammam
- Laundry
- Massage Room