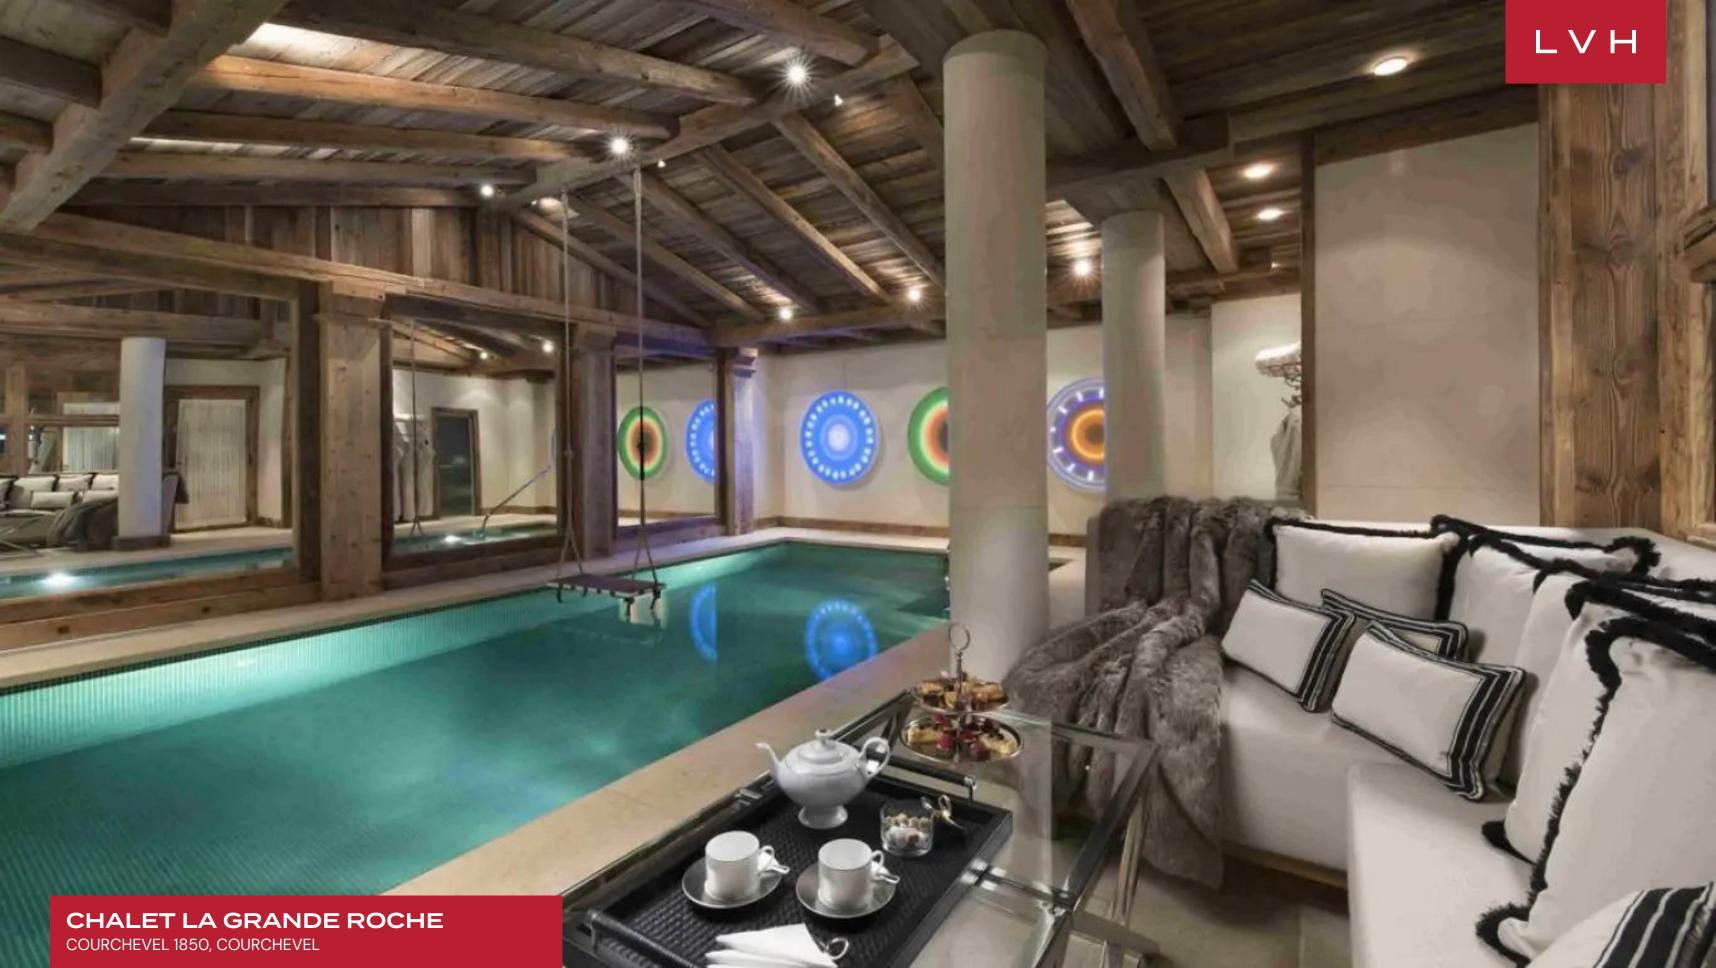

Spectacular interiors fuse traditional Savoyard charm with scintillating urban elegance. Glorious Alpine timbers embrace homey lodge-style architecture with exposed beams and buxom logs enhancing soaring vaulted dimensions. Panoramic paneled windows douse the interiors with radiant winter sun, pairing gorgeous seating arrangements with postcard-like mountain vistas. Shimmering silver upholstery and textiles capture an icy glamor to the chic open-concept great room, while classicly shaped armchairs and furnishings evoke a timeless elegance. Black and white prints evoke Old-Hollywood elegance while antiquated tools adorn the walls as a potent nod to French Alpine folkloric tradition. A spectacular four-sided fireplace offers pivots gracefully between the free-flowing common areas, navigating past fantastic spaces for intimate snowed-in moments or lavish galas. Chalet La Grande Roche delivers seven sumptuous bedrooms accommodating fourteen guests in total comfort, discretion, and style. For those relaxing evenings, the property has its dedicated media room, which boasts a TV with a digital surround sound system providing the highest possible standard of the home cinema experience. Fantastic indoor wellness facilities are not limited to an indoor swimming pool, lounge, hammam, outdoor sauna, massage room, and more.

# **INTERIOR**

- Indoor Pool
- Private Elevator
- Sauna
- Ski Room
- Smart Home
- Sound System
- Spa LoungeWalk-In Closet