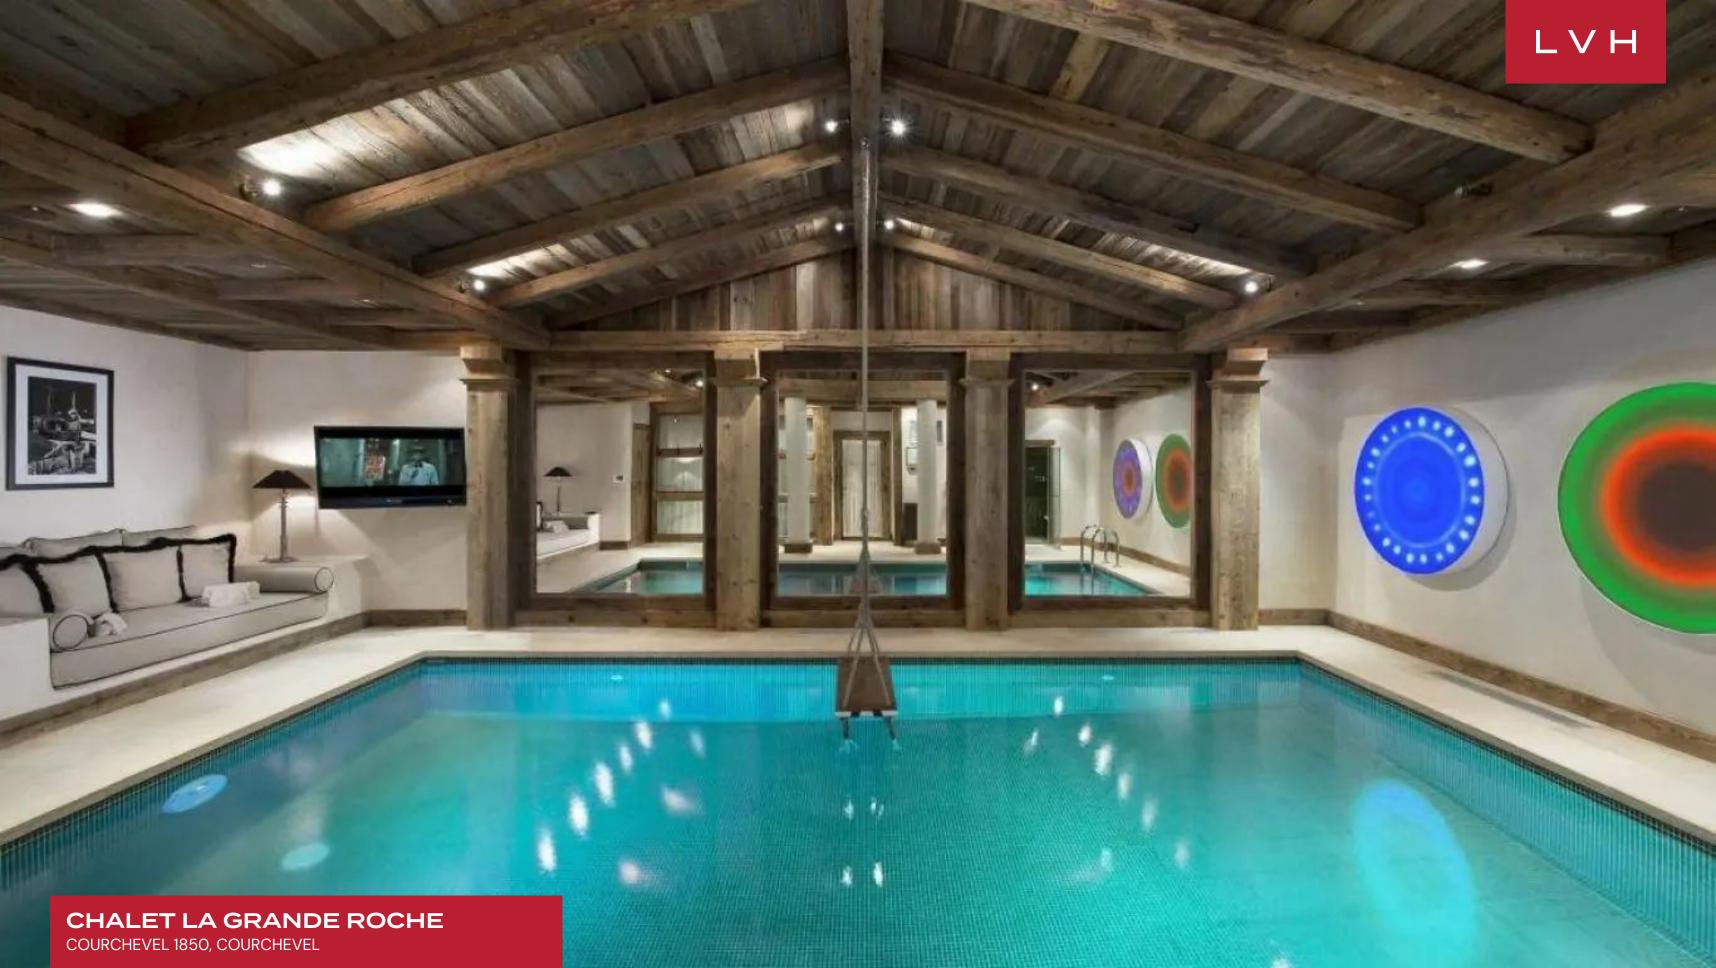

Spectacular interiors fuse traditional Savoyard charm with scintillating urban elegance. Glorious Alpine timbers embrace homey lodge-style architecture with exposed beams and buxom logs enhancing soaring vaulted dimensions. Panoramic paneled windows douse the interiors with radiant winter sun, pairing gorgeous seating arrangements with postcard-like mountain vistas. Shimmering silver upholstery and textiles capture an icy glamor to the chic open-concept great room, while classicly shaped armchairs and furnishings evoke a timeless elegance. Black and white prints evoke Old-Hollywood elegance while antiquated tools adorn the walls as a potent nod to French Alpine folkloric tradition. A spectacular four-sided fireplace offers pivots gracefully between the free-flowing common areas, navigating past fantastic spaces for intimate snowed-in moments or lavish galas. Chalet La Grande Roche delivers seven sumptuous bedrooms accommodating fourteen guests in total comfort, discretion, and style. For those relaxing evenings, the property has its dedicated media room, which boasts a TV with a digital surround sound system providing the highest possible standard of the home cinema experience. Fantastic indoor wellness facilities are not limited to an indoor swimming pool, lounge, hammam, outdoor sauna, massage room, and more.

# **INTERIOR**

- Indoor Pool
- Private Elevator
- Sauna
- Ski Room
- Smart Home
- Sound System
- Spa LoungeWalk-In Closet