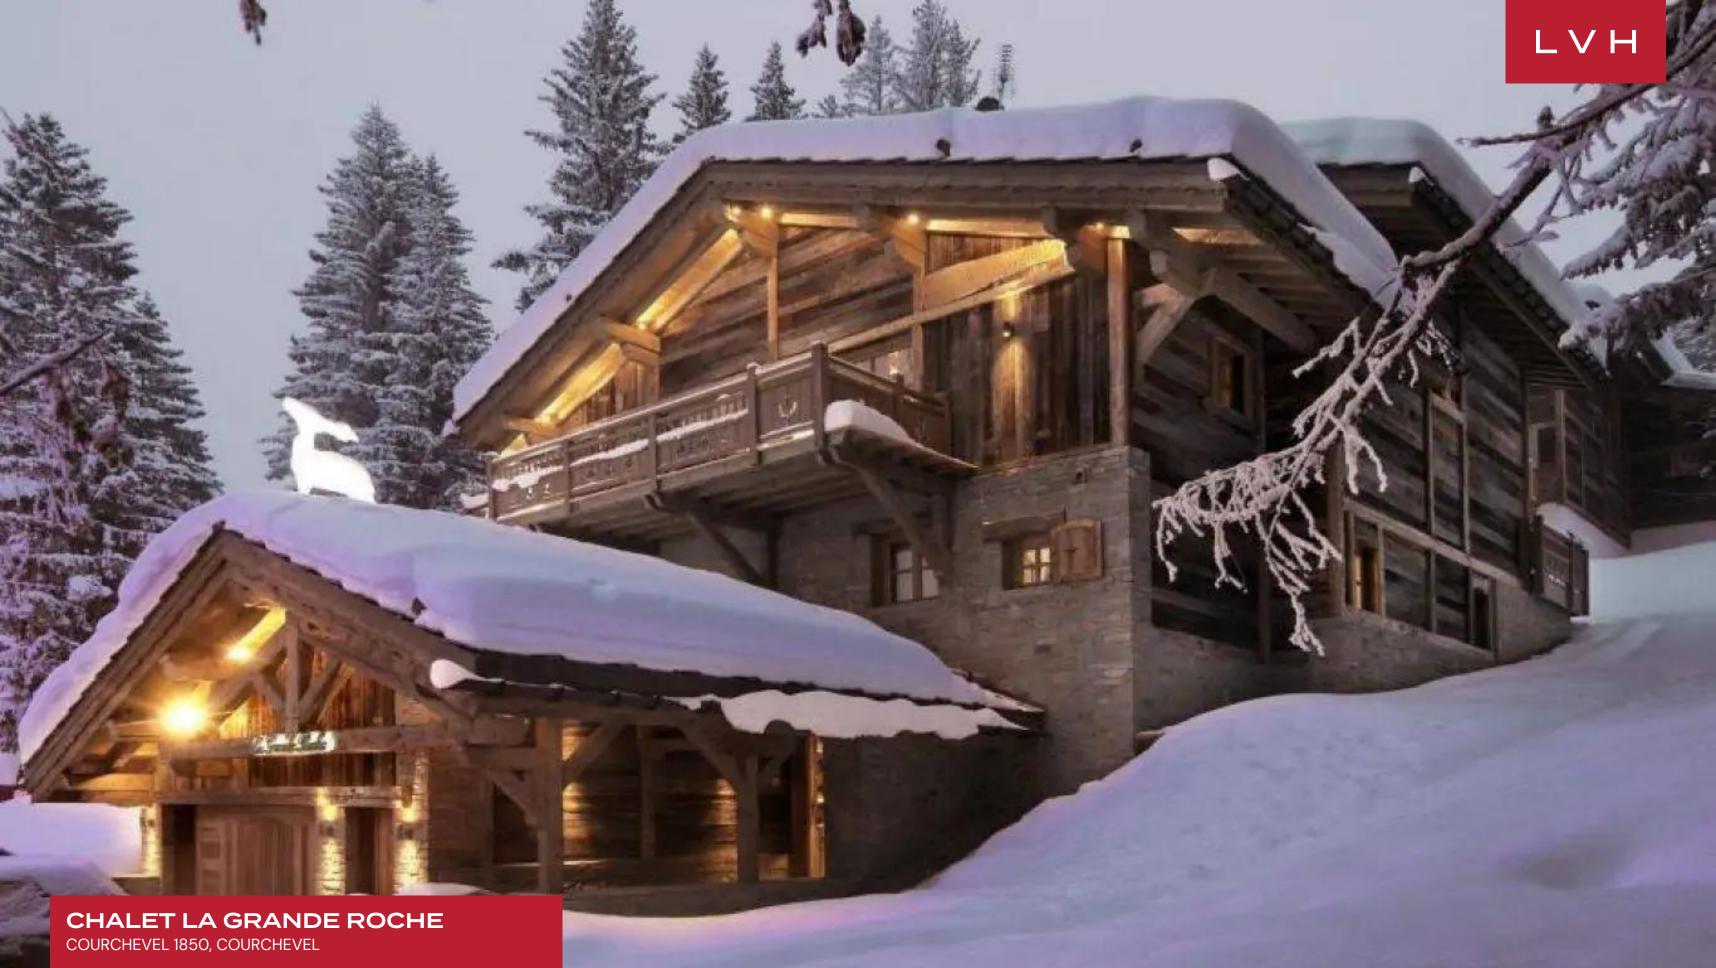

Spectacular interiors fuse traditional Savoyard charm with scintillating urban elegance. Glorious Alpine timbers embrace homey lodge-style architecture with exposed beams and buxom logs enhancing soaring vaulted dimensions. Panoramic paneled windows douse the interiors with radiant winter sun, pairing gorgeous seating arrangements with postcard-like mountain vistas. Shimmering silver upholstery and textiles capture an icy glamor to the chic open-concept great room, while classicly shaped armchairs and furnishings evoke a timeless elegance. Black and white prints evoke Old-Hollywood elegance while antiquated tools adorn the walls as a potent nod to French Alpine folkloric tradition. A spectacular four-sided fireplace offers pivots gracefully between the free-flowing common areas, navigating past fantastic spaces for intimate snowed-in moments or lavish galas. Chalet La Grande Roche delivers seven sumptuous bedrooms accommodating fourteen guests in total comfort, discretion, and style. For those relaxing evenings, the property has its dedicated media room, which boasts a TV with a digital surround sound system providing the highest possible standard of the home cinema experience. Fantastic indoor wellness facilities are not limited to an indoor swimming pool, lounge, hammam, outdoor sauna, massage room, and more.

Traditional wrap-around terraces leave no vantage point unexplored, offering an incomparable backdrop for morning cups of coffee or evening cups of red with dramatic dusk colors animating a sea of glistening snow. An alluring outdoor hot tub beckons alluring apres ski rituals invigorated by crisp Alpine air before a diamond-studded night sky.