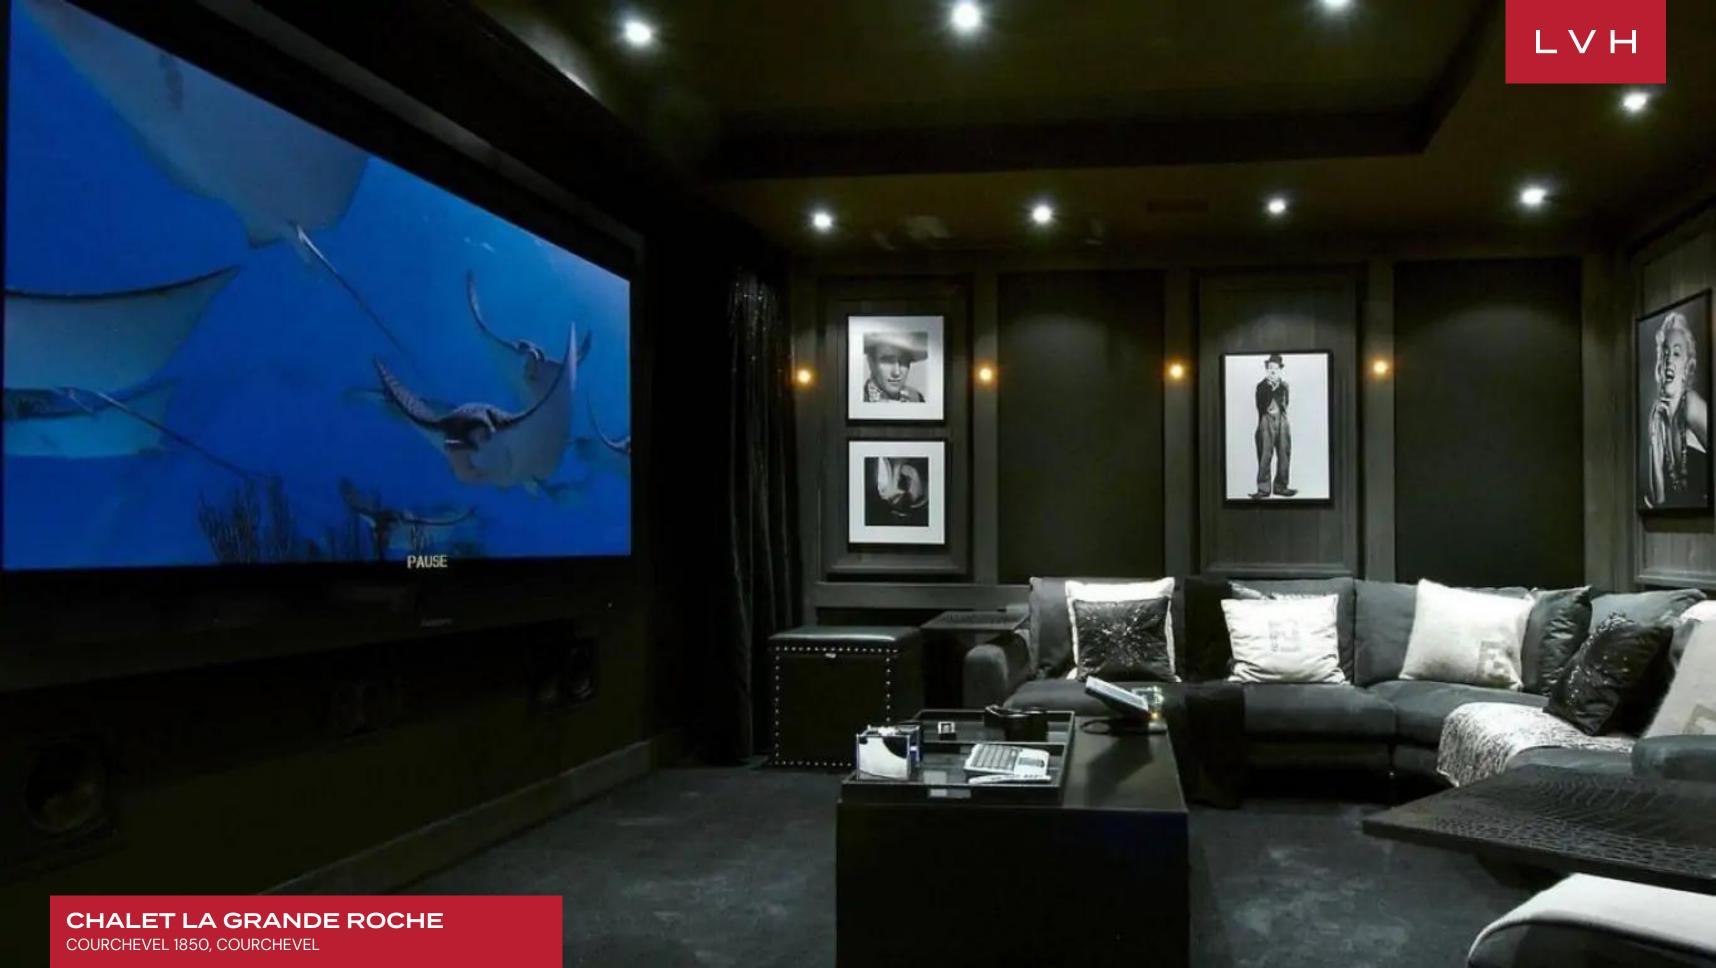

Spectacular interiors fuse traditional Savoyard charm with scintillating urban elegance. Glorious Alpine timbers embrace homey lodge-style architecture with exposed beams and buxom logs enhancing soaring vaulted dimensions. Panoramic paneled windows douse the interiors with radiant winter sun, pairing gorgeous seating arrangements with postcard-like mountain vistas. Shimmering silver upholstery and textiles capture an icy glamor to the chic open-concept great room, while classicly shaped armchairs and furnishings evoke a timeless elegance. Black and white prints evoke Old-Hollywood elegance while antiquated tools adorn the walls as a potent nod to French Alpine folkloric tradition. A spectacular four-sided fireplace offers pivots gracefully between the free-flowing common areas, navigating past fantastic spaces for intimate snowed-in moments or lavish galas. Chalet La Grande Roche delivers seven sumptuous bedrooms accommodating fourteen guests in total comfort, discretion, and style. For those relaxing evenings, the property has its dedicated media room, which boasts a TV with a digital surround sound system providing the highest possible standard of the home cinema experience. Fantastic indoor wellness facilities are not limited to an indoor swimming pool, lounge, hammam, outdoor sauna, massage room, and more.

### INTERIOR

- Bar
- Cable, Satellite or Smart TV
- Home Theater
- Dining Room
- Fireplace
- Game Room
- Gym
- Hammam
- Laundry
- Massage Room