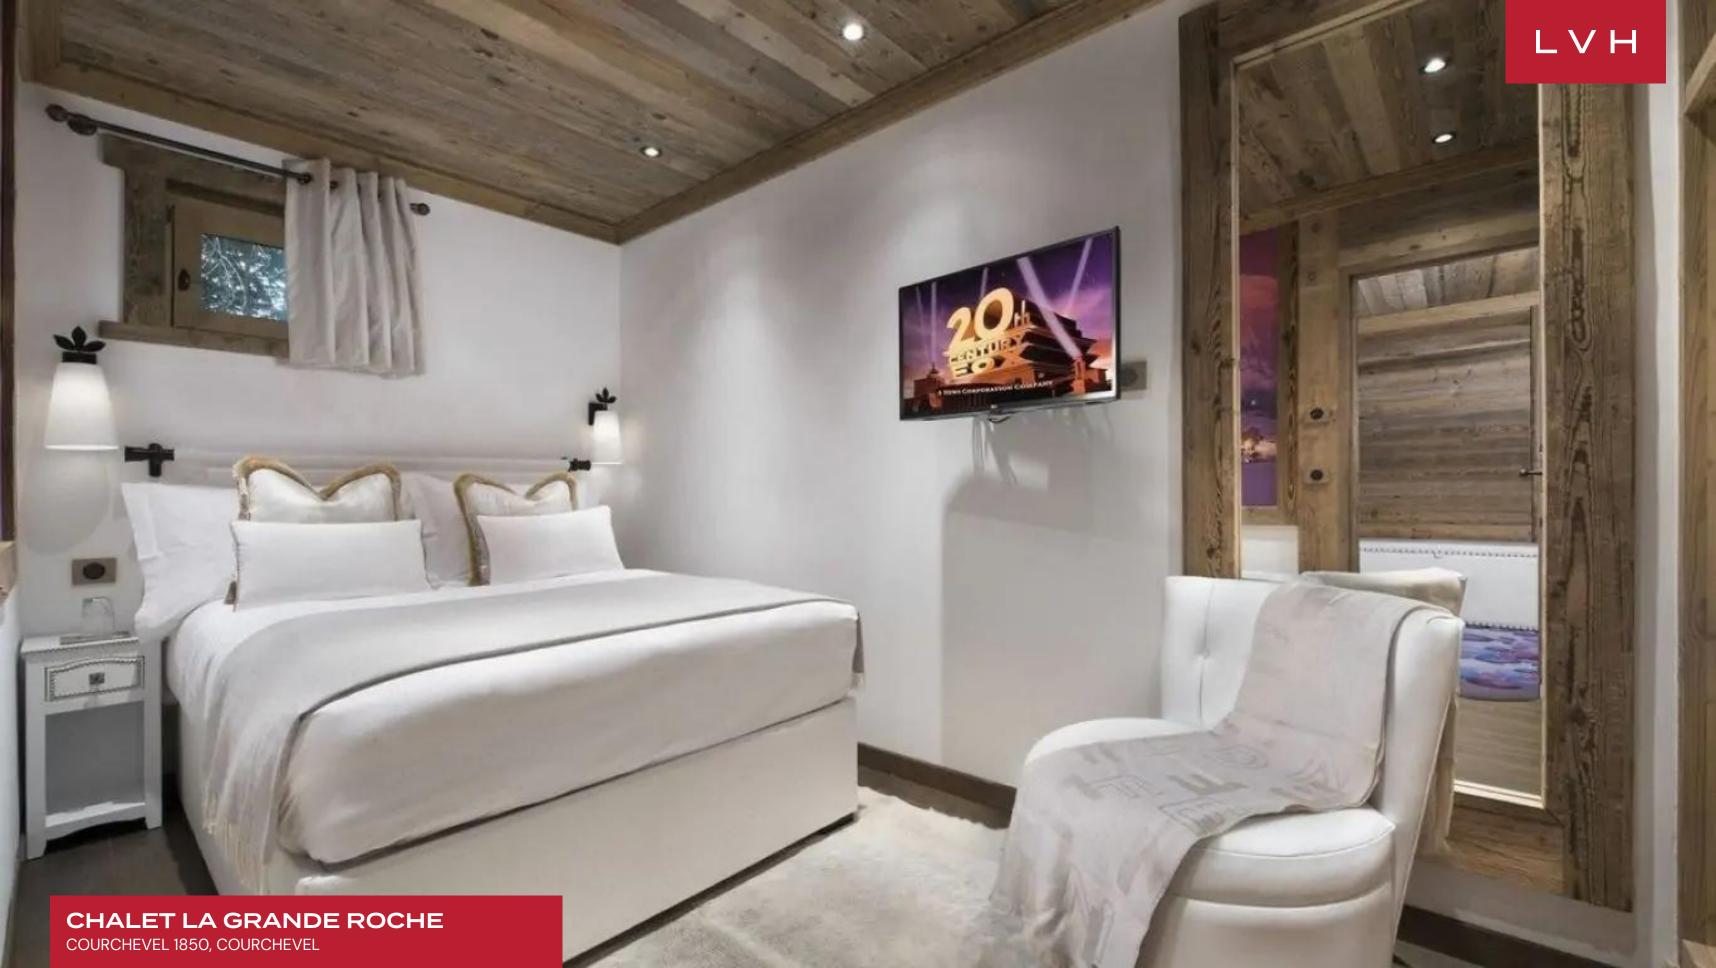

Spectacular interiors fuse traditional Savoyard charm with scintillating urban elegance. Glorious Alpine timbers embrace homey lodge-style architecture with exposed beams and buxom logs enhancing soaring vaulted dimensions. Panoramic paneled windows douse the interiors with radiant winter sun, pairing gorgeous seating arrangements with postcard-like mountain vistas. Shimmering silver upholstery and textiles capture an icy glamor to the chic open-concept great room, while classicly shaped armchairs and furnishings evoke a timeless elegance. Black and white prints evoke Old-Hollywood elegance while antiquated tools adorn the walls as a potent nod to French Alpine folkloric tradition. A spectacular four-sided fireplace offers pivots gracefully between the free-flowing common areas, navigating past fantastic spaces for intimate snowed-in moments or lavish galas. Chalet La Grande Roche delivers seven sumptuous bedrooms accommodating fourteen guests in total comfort, discretion, and style. For those relaxing evenings, the property has its dedicated media room, which boasts a TV with a digital surround sound system providing the highest possible standard of the home cinema experience. Fantastic indoor wellness facilities are not limited to an indoor swimming pool, lounge, hammam, outdoor sauna, massage room, and more.