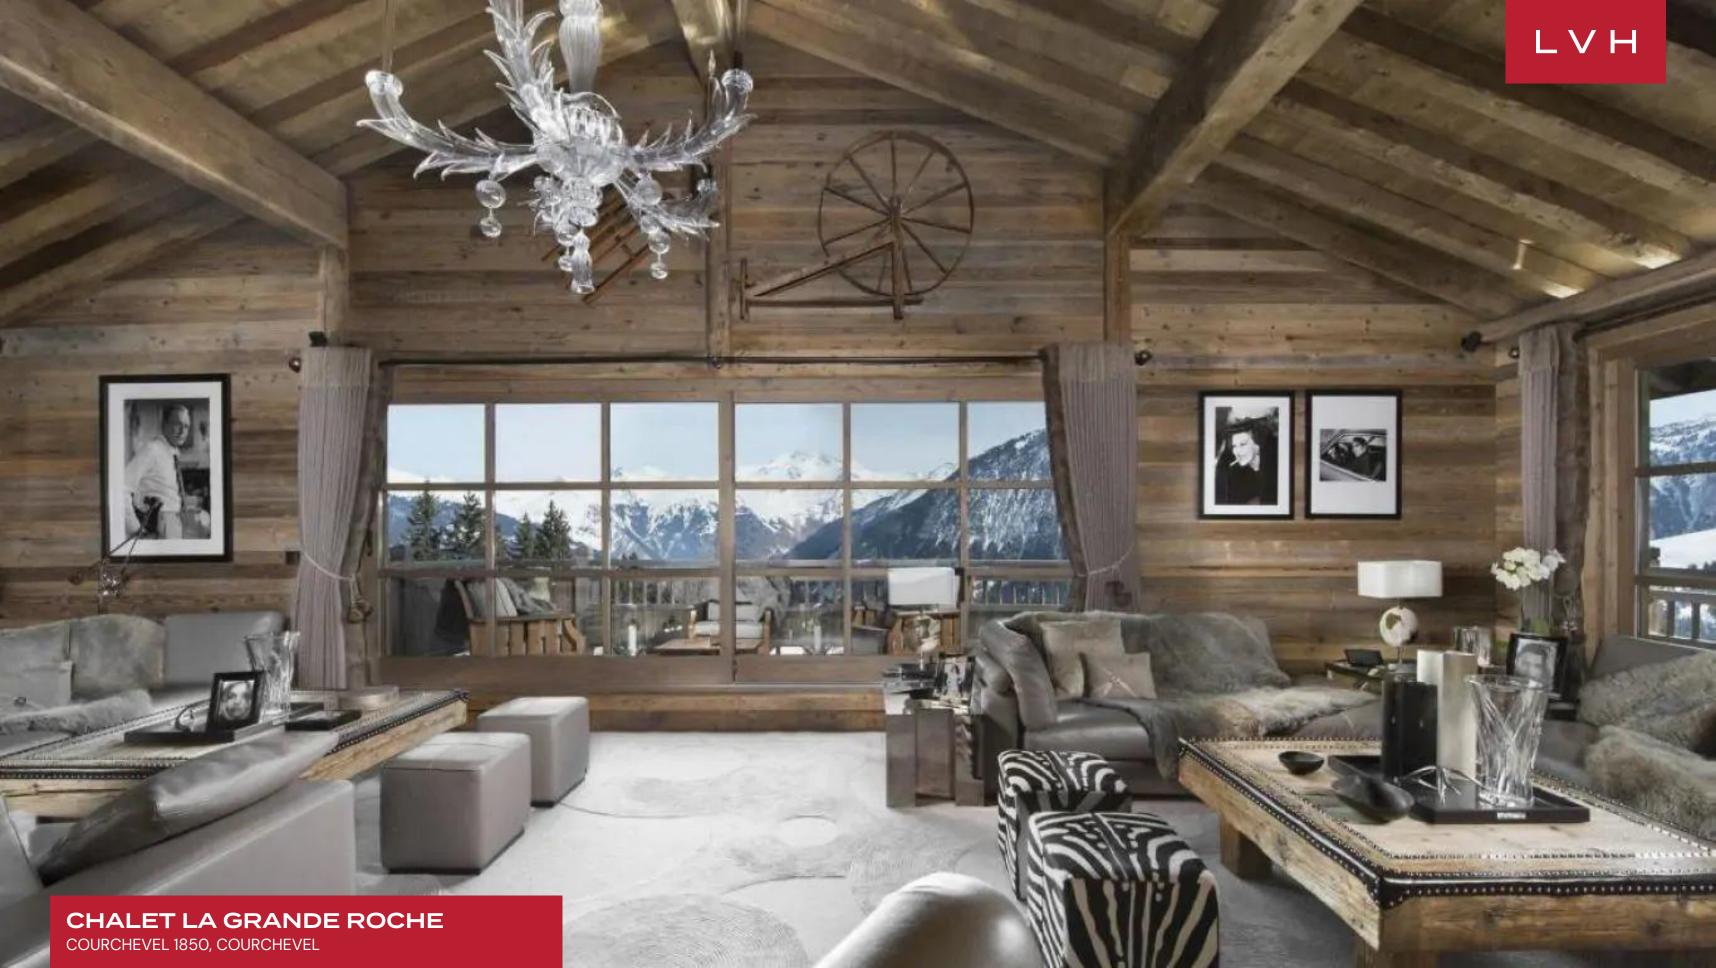

### CHALET LA GRANDE ROCHE

COURCHEVEL 1850, COURCHEVEL

Chalet La Grande Roche is an outstanding luxury retreat commanding sweeping vistas over the Glacier de Bellecote and the majestic Dent du Villard. Serene and secluded yet, a short distance from world-renowned slopes and the cosmopolitan amenities of the resort, La Grande Roche epitomizes French Alpine fine living.

Spectacular interiors fuse traditional Savoyard charm with scintillating urban elegance. Glorious Alpine timbers embrace homey lodge-style architecture with exposed beams and buxom logs enhancing soaring vaulted dimensions. Panoramic paneled windows douse the interiors with radiant winter sun, pairing gorgeous seating arrangements with postcard-like mountain vistas. Shimmering silver upholstery and textiles capture an icy glamor to the chic open-concept great room, while classicly shaped armchairs and furnishings evoke a timeless elegance. Black and white prints evoke Old-Hollywood elegance while antiquated tools adorn the walls as a potent nod to French Alpine folkloric tradition. A spectacular four-sided fireplace offers pivots gracefully between the free-flowing common areas, navigating past fantastic spaces for intimate snowed-in moments or lavish galas. Chalet La Grande Roche delivers seven sumptuous bedrooms accommodating fourteen guests in total comfort, discretion, and style. For those relaxing evenings, the property has its dedicated media room, which boasts a TV with a digital surround sound system providing the highest possible standard of the home cinema experience. Fantastic indoor wellness facilities are not limited to an indoor swimming pool, lounge, hammam, outdoor sauna, massage room, and more.

Traditional wrap-around terraces leave no vantage point unexplored, offering an incomparable backdrop for morning cups of coffee or evening cups of red with dramatic dusk colors animating a sea of glistening snow. An alluring outdoor hot tub beckons alluring apres ski rituals invigorated by crisp Alpine air before a diamond-studded night sky.