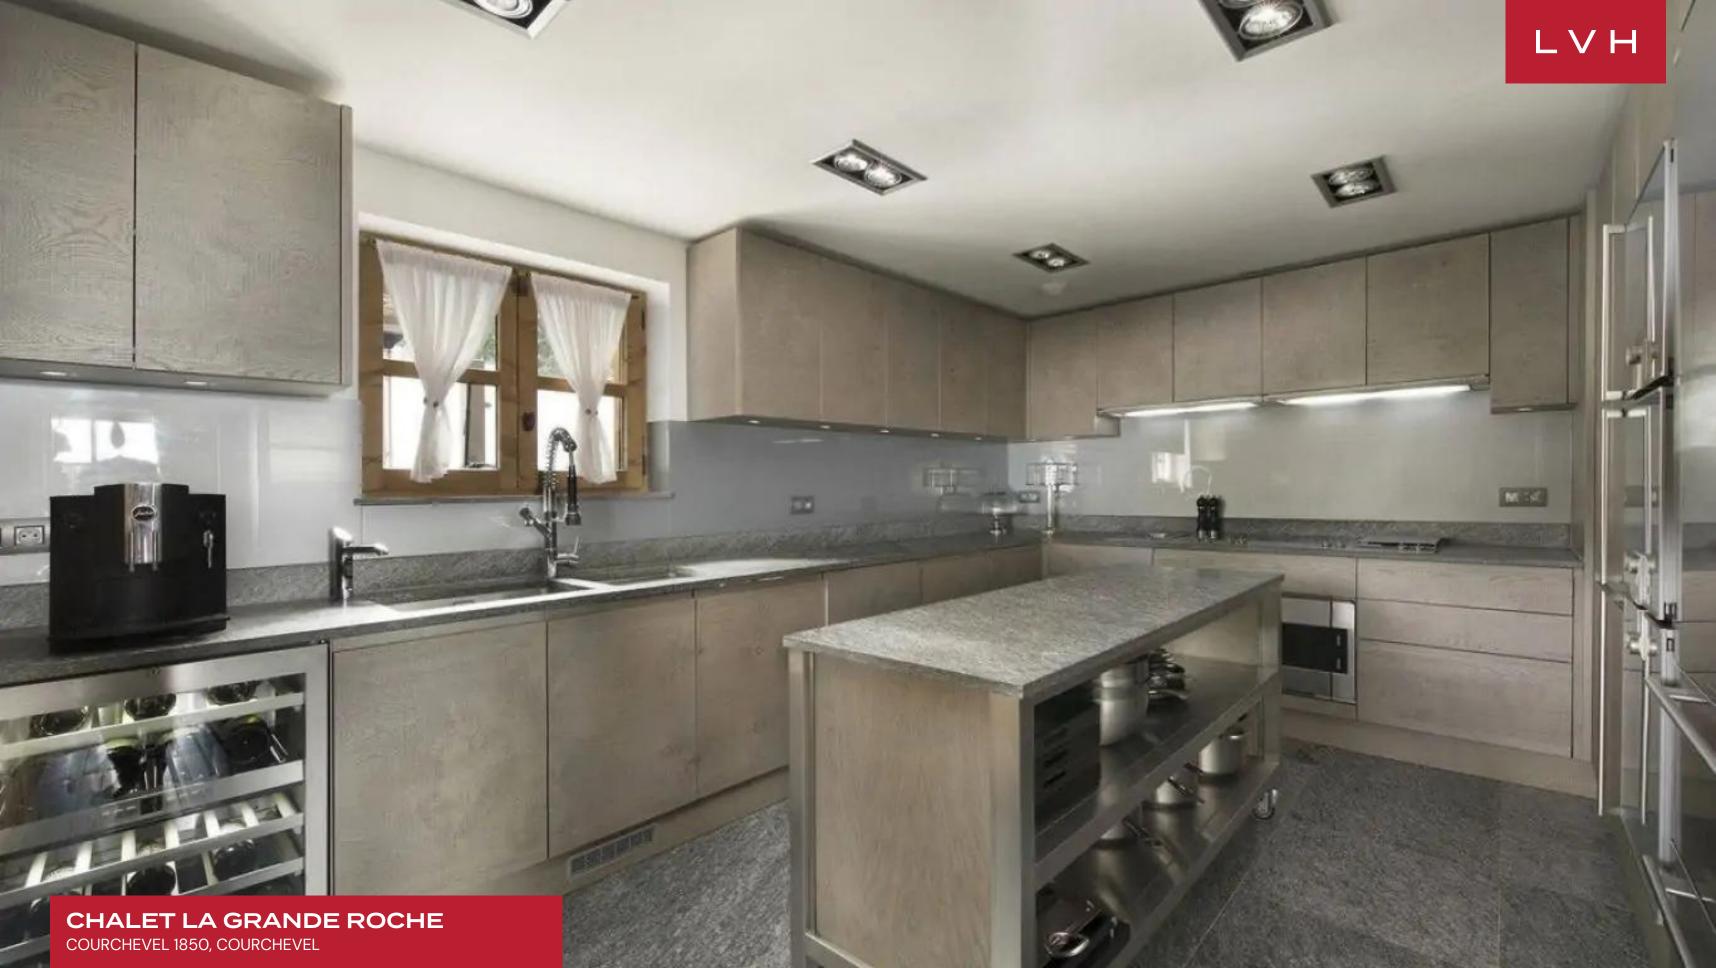

Spectacular interiors fuse traditional Savoyard charm with scintillating urban elegance. Glorious Alpine timbers embrace homey lodge-style architecture with exposed beams and buxom logs enhancing soaring vaulted dimensions. Panoramic paneled windows douse the interiors with radiant winter sun, pairing gorgeous seating arrangements with postcard-like mountain vistas. Shimmering silver upholstery and textiles capture an icy glamor to the chic open-concept great room, while classicly shaped armchairs and furnishings evoke a timeless elegance. Black and white prints evoke Old-Hollywood elegance while antiquated tools adorn the walls as a potent nod to French Alpine folkloric tradition. A spectacular four-sided fireplace offers pivots gracefully between the free-flowing common areas, navigating past fantastic spaces for intimate snowed-in moments or lavish galas. Chalet La Grande Roche delivers seven sumptuous bedrooms accommodating fourteen guests in total comfort, discretion, and style. For those relaxing evenings, the property has its dedicated media room, which boasts a TV with a digital surround sound system providing the highest possible standard of the home cinema experience. Fantastic indoor wellness facilities are not limited to an indoor swimming pool, lounge, hammam, outdoor sauna, massage room, and more.