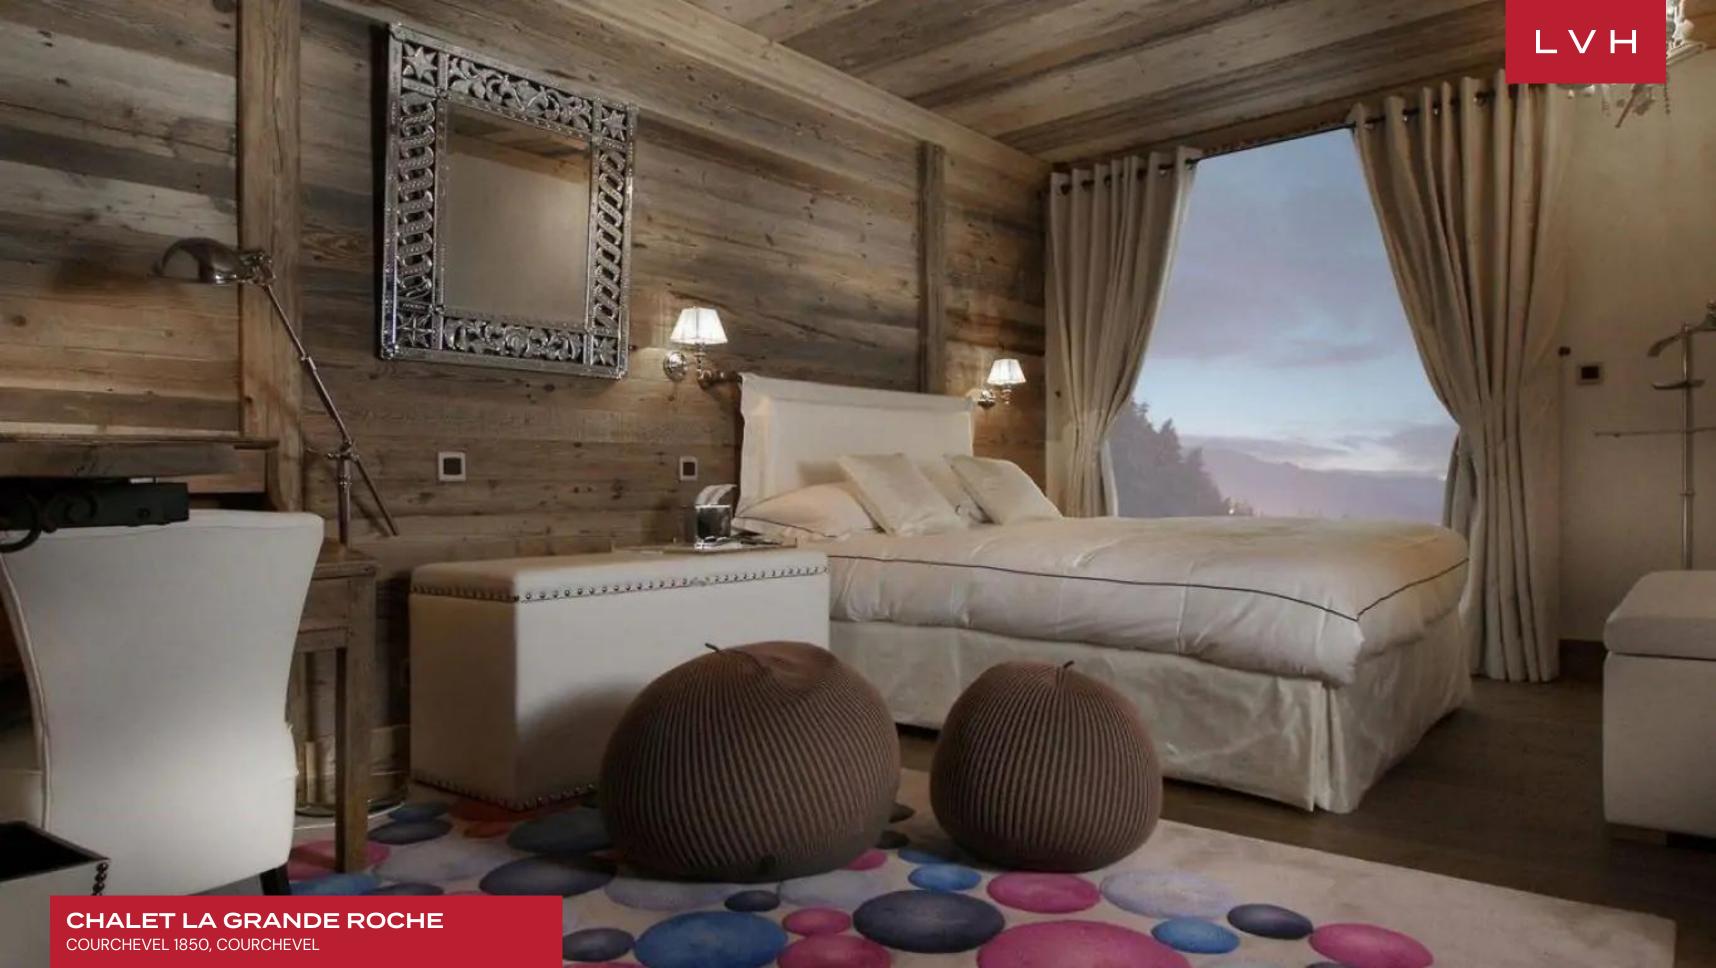

Spectacular interiors fuse traditional Savoyard charm with scintillating urban elegance. Glorious Alpine timbers embrace homey lodge-style architecture with exposed beams and buxom logs enhancing soaring vaulted dimensions. Panoramic paneled windows douse the interiors with radiant winter sun, pairing gorgeous seating arrangements with postcard-like mountain vistas. Shimmering silver upholstery and textiles capture an icy glamor to the chic open-concept great room, while classicly shaped armchairs and furnishings evoke a timeless elegance. Black and white prints evoke Old-Hollywood elegance while antiquated tools adorn the walls as a potent nod to French Alpine folkloric tradition. A spectacular four-sided fireplace offers pivots gracefully between the free-flowing common areas, navigating past fantastic spaces for intimate snowed-in moments or lavish galas. Chalet La Grande Roche delivers seven sumptuous bedrooms accommodating fourteen guests in total comfort, discretion, and style. For those relaxing evenings, the property has its dedicated media room, which boasts a TV with a digital surround sound system providing the highest possible standard of the home cinema experience. Fantastic indoor wellness facilities are not limited to an indoor swimming pool, lounge, hammam, outdoor sauna, massage room, and more.

Traditional wrap-around terraces leave no vantage point unexplored, offering an incomparable backdrop for morning cups of coffee or evening cups of red with dramatic dusk colors animating a sea of glistening snow. An alluring outdoor hot tub beckons alluring apres ski rituals invigorated by crisp Alpine air before a diamond-studded night sky.