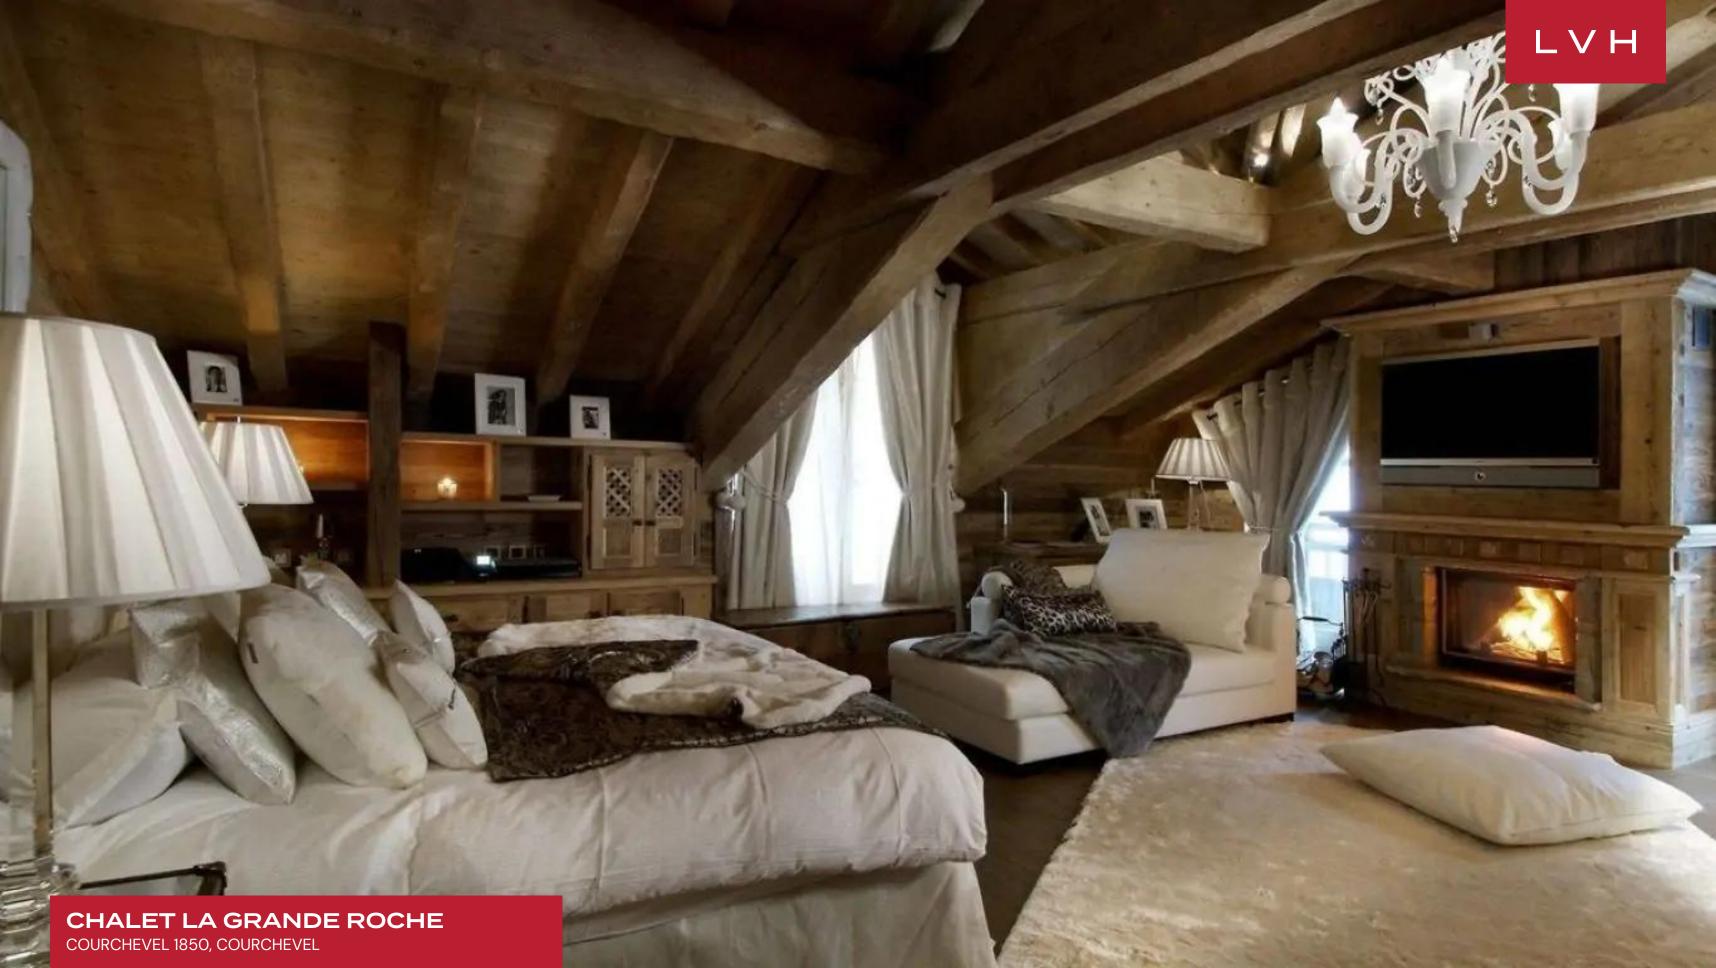

Spectacular interiors fuse traditional Savoyard charm with scintillating urban elegance. Glorious Alpine timbers embrace homey lodge-style architecture with exposed beams and buxom logs enhancing soaring vaulted dimensions. Panoramic paneled windows douse the interiors with radiant winter sun, pairing gorgeous seating arrangements with postcard-like mountain vistas. Shimmering silver upholstery and textiles capture an icy glamor to the chic open-concept great room, while classicly shaped armchairs and furnishings evoke a timeless elegance. Black and white prints evoke Old-Hollywood elegance while antiquated tools adorn the walls as a potent nod to French Alpine folkloric tradition. A spectacular four-sided fireplace offers pivots gracefully between the free-flowing common areas, navigating past fantastic spaces for intimate snowed-in moments or lavish galas. Chalet La Grande Roche delivers seven sumptuous bedrooms accommodating fourteen guests in total comfort, discretion, and style. For those relaxing evenings, the property has its dedicated media room, which boasts a TV with a digital surround sound system providing the highest possible standard of the home cinema experience. Fantastic indoor wellness facilities are not limited to an indoor swimming pool, lounge, hammam, outdoor sauna, massage room, and more.