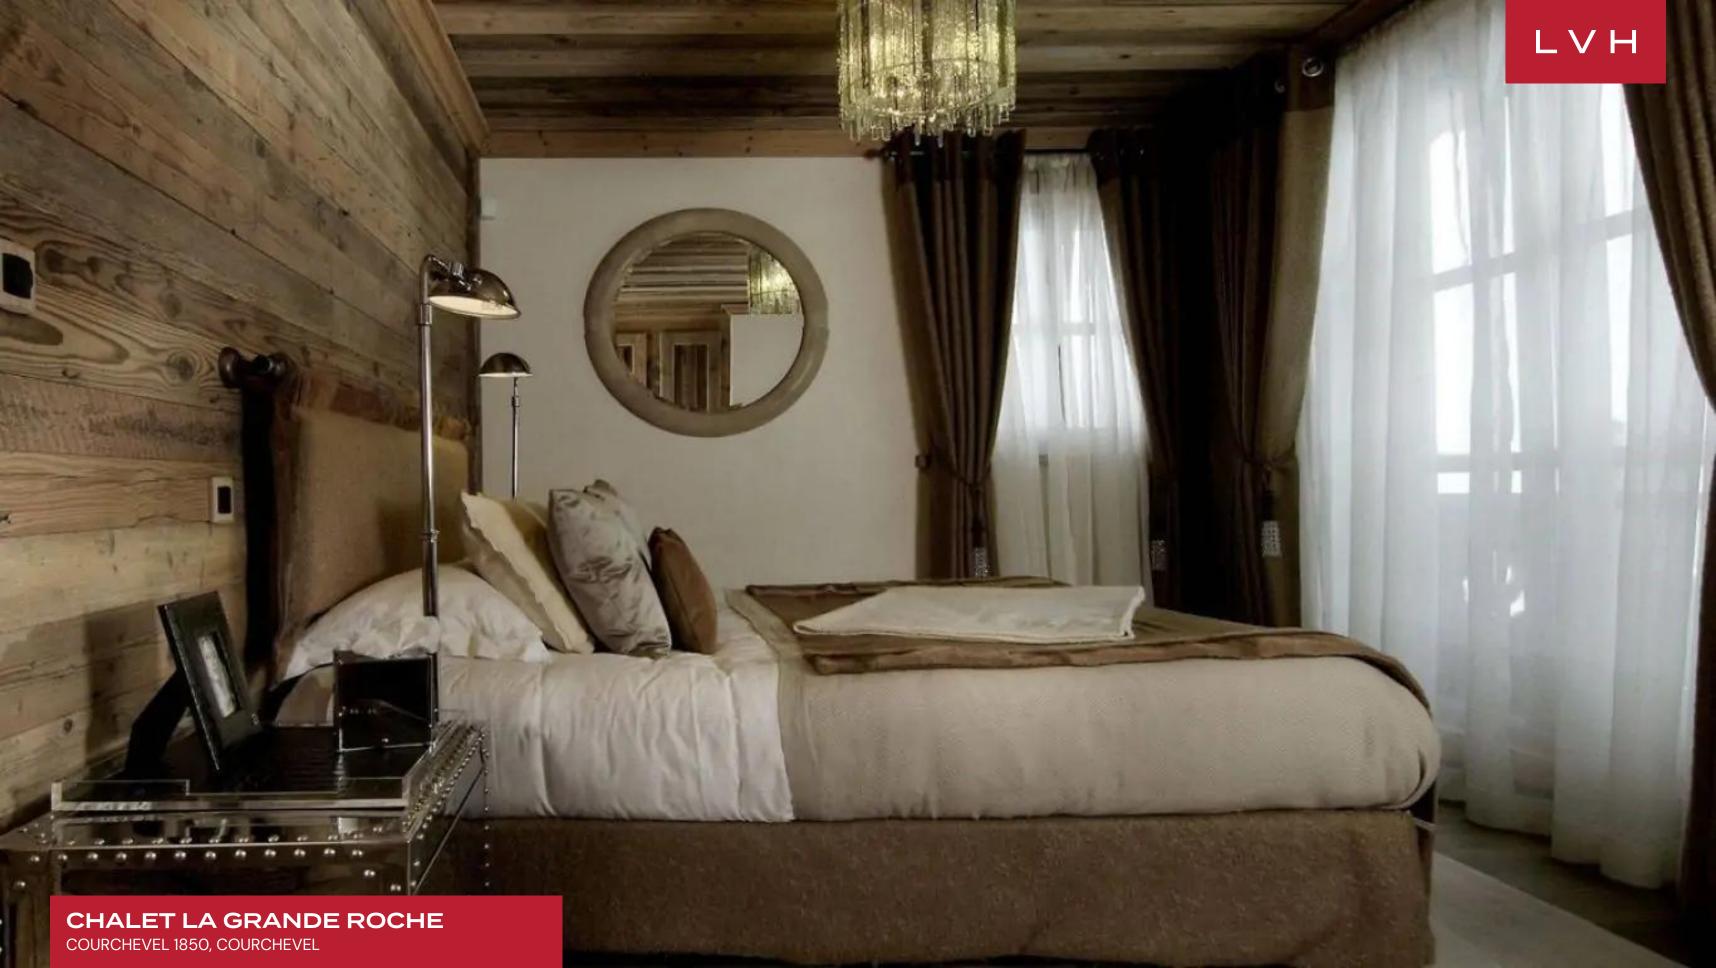

Spectacular interiors fuse traditional Savoyard charm with scintillating urban elegance. Glorious Alpine timbers embrace homey lodge-style architecture with exposed beams and buxom logs enhancing soaring vaulted dimensions. Panoramic paneled windows douse the interiors with radiant winter sun, pairing gorgeous seating arrangements with postcard-like mountain vistas. Shimmering silver upholstery and textiles capture an icy glamor to the chic open-concept great room, while classicly shaped armchairs and furnishings evoke a timeless elegance. Black and white prints evoke Old-Hollywood elegance while antiquated tools adorn the walls as a potent nod to French Alpine folkloric tradition. A spectacular four-sided fireplace offers pivots gracefully between the free-flowing common areas, navigating past fantastic spaces for intimate snowed-in moments or lavish galas. Chalet La Grande Roche delivers seven sumptuous bedrooms accommodating fourteen guests in total comfort, discretion, and style. For those relaxing evenings, the property has its dedicated media room, which boasts a TV with a digital surround sound system providing the highest possible standard of the home cinema experience. Fantastic indoor wellness facilities are not limited to an indoor swimming pool, lounge, hammam, outdoor sauna, massage room, and more.