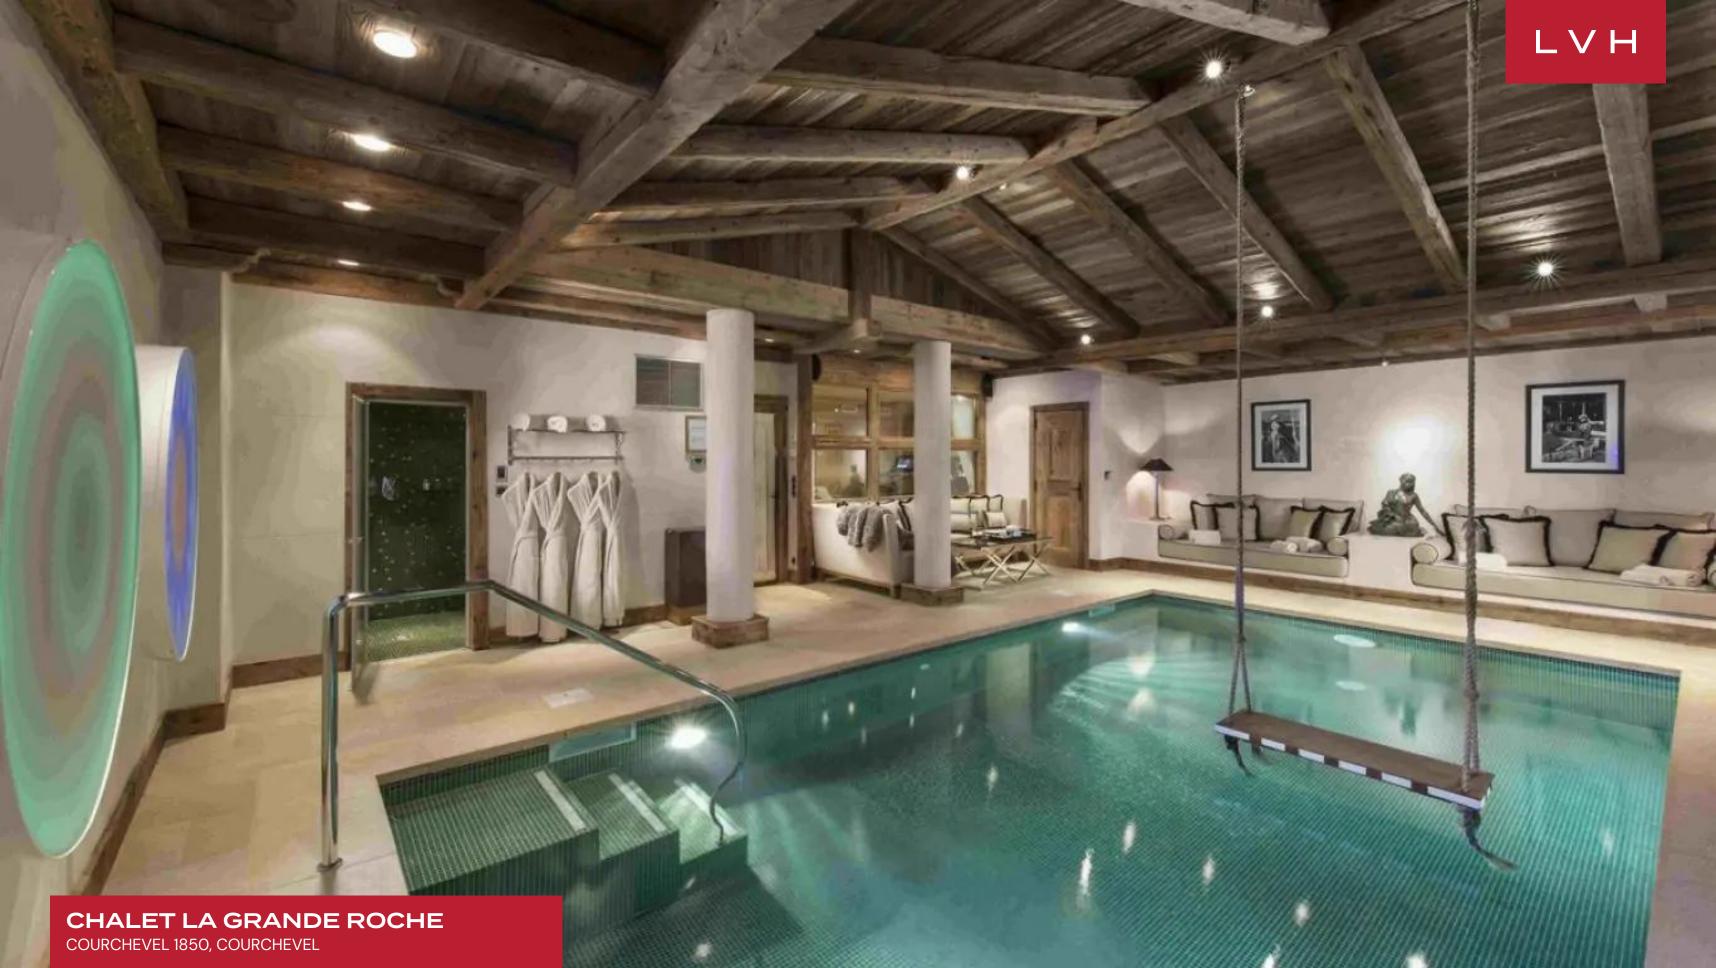

Spectacular interiors fuse traditional Savoyard charm with scintillating urban elegance. Glorious Alpine timbers embrace homey lodge-style architecture with exposed beams and buxom logs enhancing soaring vaulted dimensions. Panoramic paneled windows douse the interiors with radiant winter sun, pairing gorgeous seating arrangements with postcard-like mountain vistas. Shimmering silver upholstery and textiles capture an icy glamor to the chic open-concept great room, while classicly shaped armchairs and furnishings evoke a timeless elegance. Black and white prints evoke Old-Hollywood elegance while antiquated tools adorn the walls as a potent nod to French Alpine folkloric tradition. A spectacular four-sided fireplace offers pivots gracefully between the free-flowing common areas, navigating past fantastic spaces for intimate snowed-in moments or lavish galas. Chalet La Grande Roche delivers seven sumptuous bedrooms accommodating fourteen guests in total comfort, discretion, and style. For those relaxing evenings, the property has its dedicated media room, which boasts a TV with a digital surround sound system providing the highest possible standard of the home cinema experience. Fantastic indoor wellness facilities are not limited to an indoor swimming pool, lounge, hammam, outdoor sauna, massage room, and more.

# **INTERIOR**

- Indoor Pool
- Private Elevator
- Sauna
- Ski Room
- Smart Home
- Sound System
- Spa LoungeWalk-In Closet