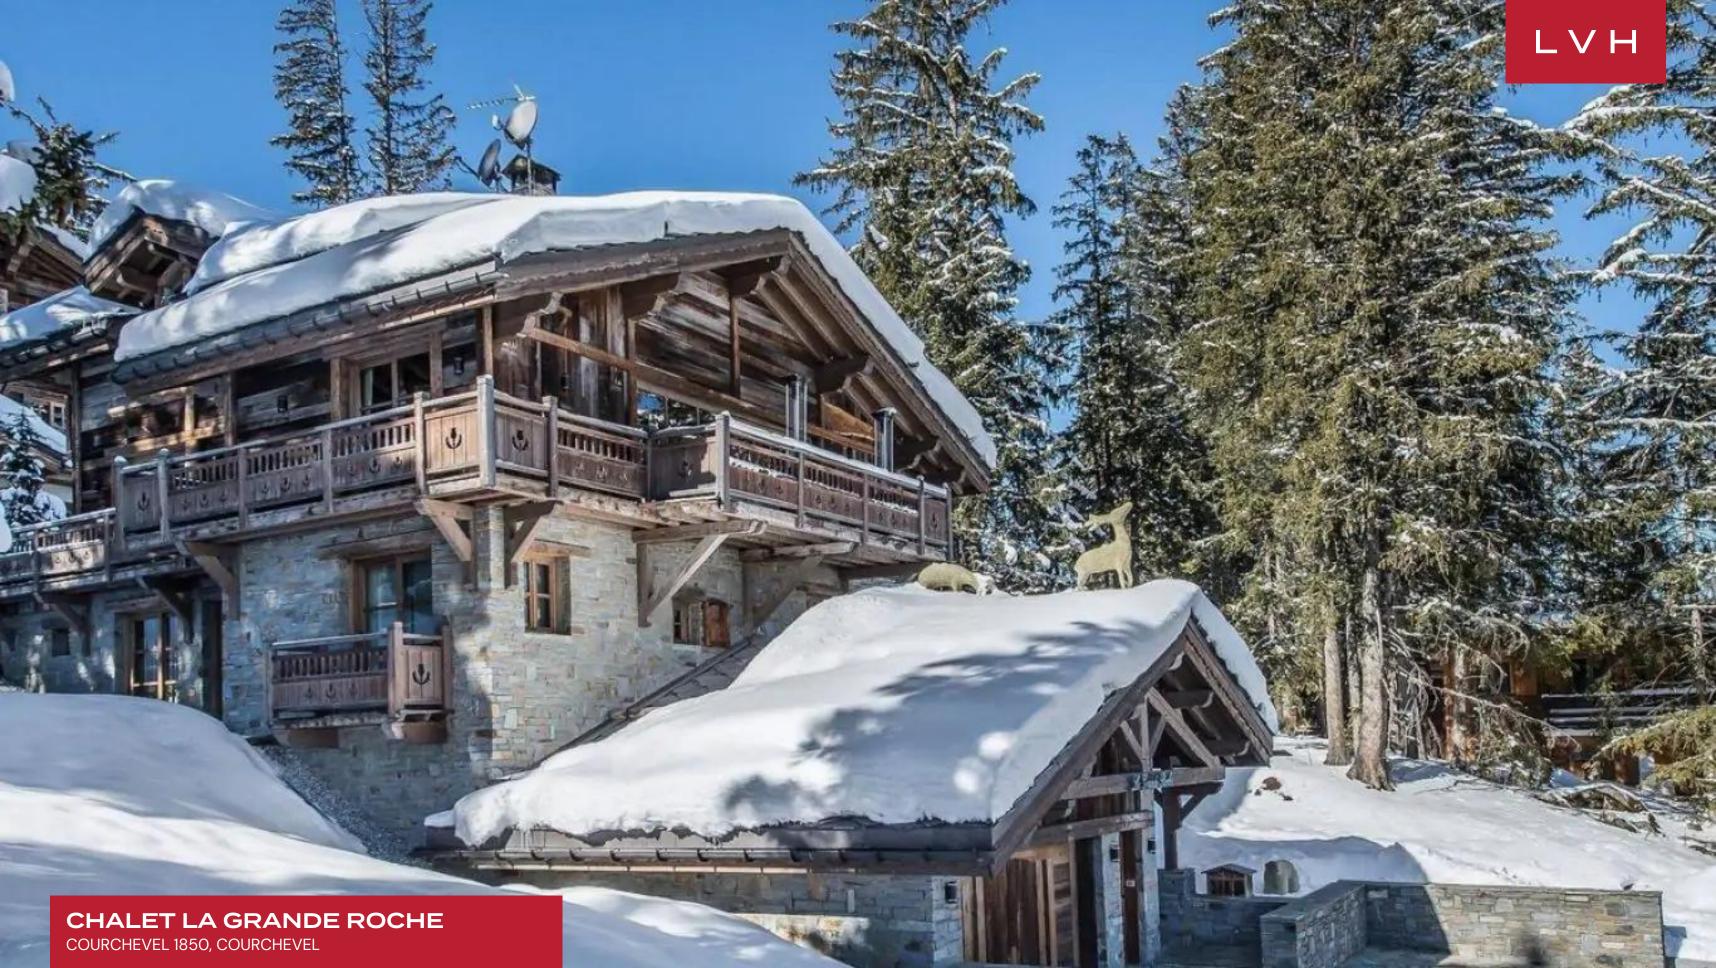

Spectacular interiors fuse traditional Savoyard charm with scintillating urban elegance. Glorious Alpine timbers embrace homey lodge-style architecture with exposed beams and buxom logs enhancing soaring vaulted dimensions. Panoramic paneled windows douse the interiors with radiant winter sun, pairing gorgeous seating arrangements with postcard-like mountain vistas. Shimmering silver upholstery and textiles capture an icy glamor to the chic open-concept great room, while classicly shaped armchairs and furnishings evoke a timeless elegance. Black and white prints evoke Old-Hollywood elegance while antiquated tools adorn the walls as a potent nod to French Alpine folkloric tradition. A spectacular four-sided fireplace offers pivots gracefully between the free-flowing common areas, navigating past fantastic spaces for intimate snowed-in moments or lavish galas. Chalet La Grande Roche delivers seven sumptuous bedrooms accommodating fourteen guests in total comfort, discretion, and style. For those relaxing evenings, the property has its dedicated media room, which boasts a TV with a digital surround sound system providing the highest possible standard of the home cinema experience. Fantastic indoor wellness facilities are not limited to an indoor swimming pool, lounge, hammam, outdoor sauna, massage room, and more.

Traditional wrap-around terraces leave no vantage point unexplored, offering an incomparable backdrop for morning cups of coffee or evening cups of red with dramatic dusk colors animating a sea of glistening snow. An alluring outdoor hot tub beckons alluring apres ski rituals invigorated by crisp Alpine air before a diamond-studded night sky.