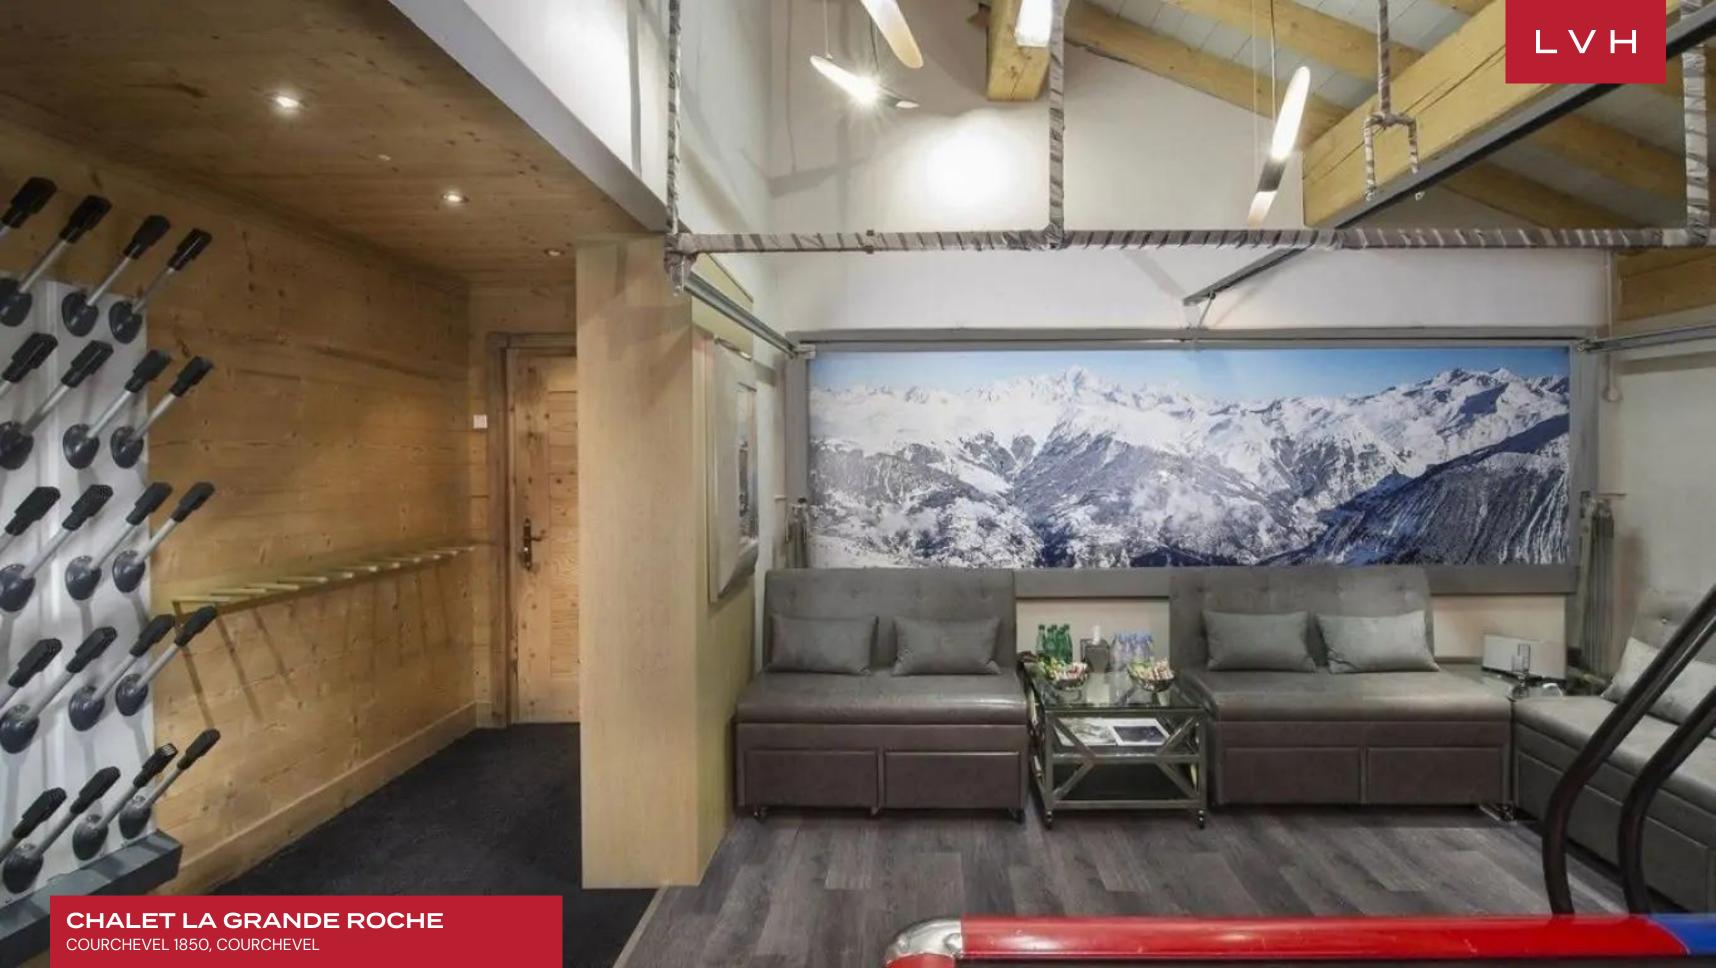

Spectacular interiors fuse traditional Savoyard charm with scintillating urban elegance. Glorious Alpine timbers embrace homey lodge-style architecture with exposed beams and buxom logs enhancing soaring vaulted dimensions. Panoramic paneled windows douse the interiors with radiant winter sun, pairing gorgeous seating arrangements with postcard-like mountain vistas. Shimmering silver upholstery and textiles capture an icy glamor to the chic open-concept great room, while classicly shaped armchairs and furnishings evoke a timeless elegance. Black and white prints evoke Old-Hollywood elegance while antiquated tools adorn the walls as a potent nod to French Alpine folkloric tradition. A spectacular four-sided fireplace offers pivots gracefully between the free-flowing common areas, navigating past fantastic spaces for intimate snowed-in moments or lavish galas. Chalet La Grande Roche delivers seven sumptuous bedrooms accommodating fourteen guests in total comfort, discretion, and style. For those relaxing evenings, the property has its dedicated media room, which boasts a TV with a digital surround sound system providing the highest possible standard of the home cinema experience. Fantastic indoor wellness facilities are not limited to an indoor swimming pool, lounge, hammam, outdoor sauna, massage room, and more.