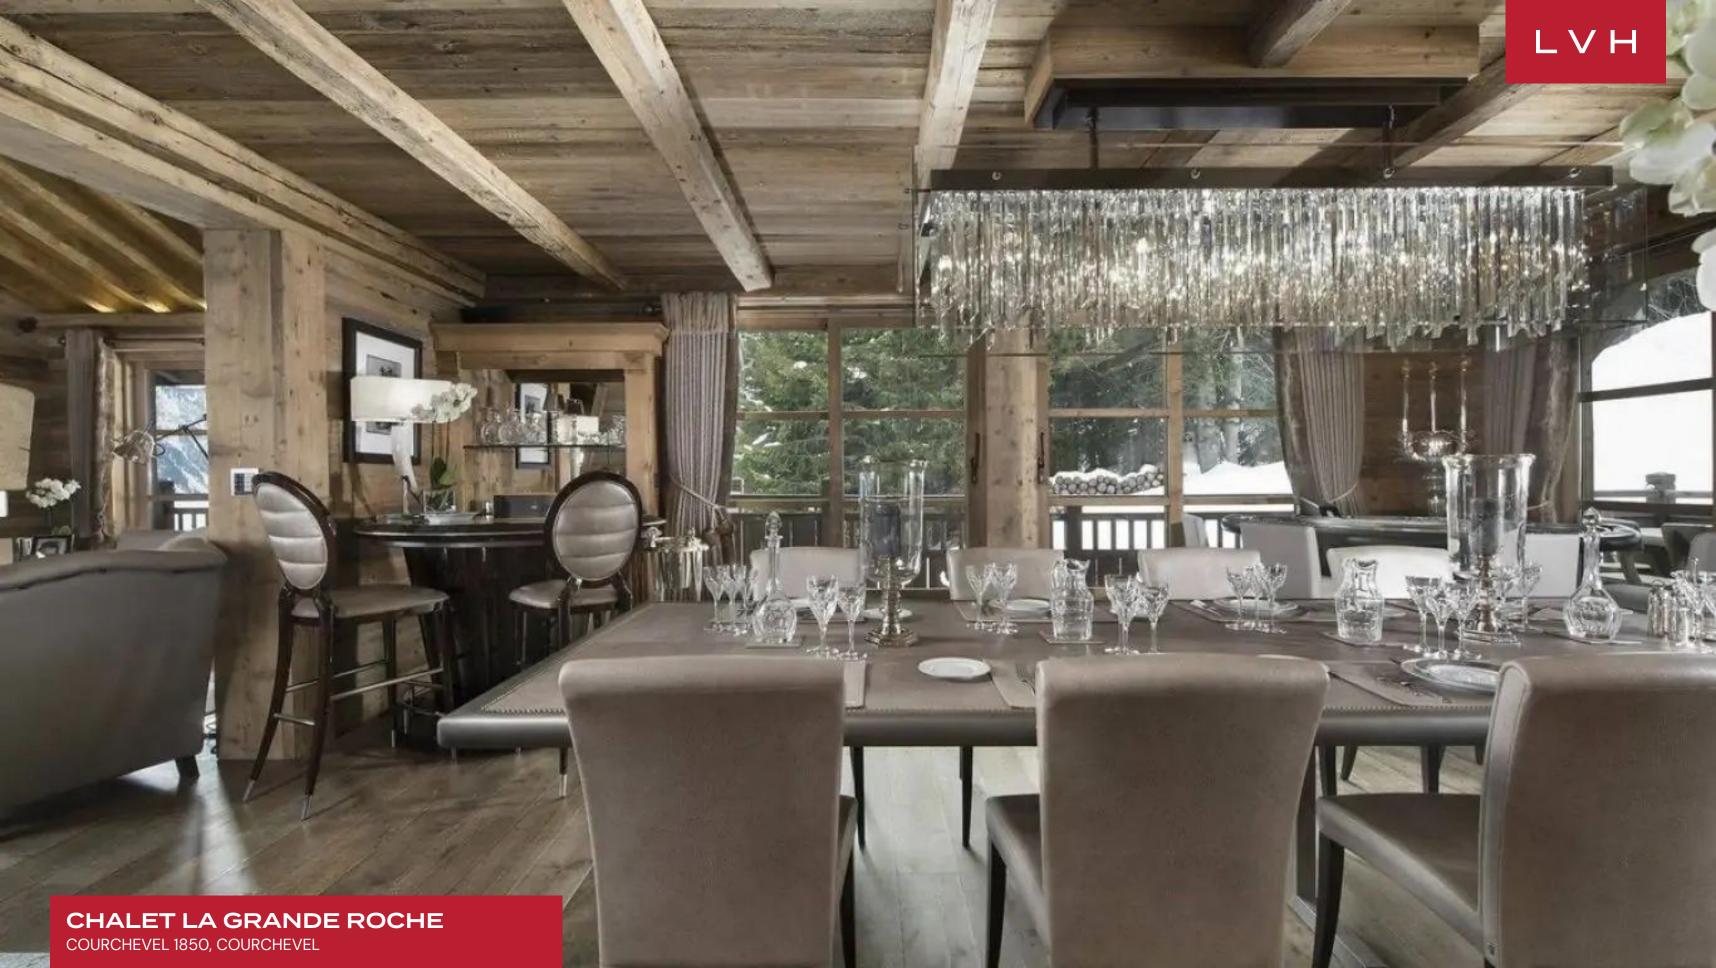

Spectacular interiors fuse traditional Savoyard charm with scintillating urban elegance. Glorious Alpine timbers embrace homey lodge-style architecture with exposed beams and buxom logs enhancing soaring vaulted dimensions. Panoramic paneled windows douse the interiors with radiant winter sun, pairing gorgeous seating arrangements with postcard-like mountain vistas. Shimmering silver upholstery and textiles capture an icy glamor to the chic open-concept great room, while classicly shaped armchairs and furnishings evoke a timeless elegance. Black and white prints evoke Old-Hollywood elegance while antiquated tools adorn the walls as a potent nod to French Alpine folkloric tradition. A spectacular four-sided fireplace offers pivots gracefully between the free-flowing common areas, navigating past fantastic spaces for intimate snowed-in moments or lavish galas. Chalet La Grande Roche delivers seven sumptuous bedrooms accommodating fourteen guests in total comfort, discretion, and style. For those relaxing evenings, the property has its dedicated media room, which boasts a TV with a digital surround sound system providing the highest possible standard of the home cinema experience. Fantastic indoor wellness facilities are not limited to an indoor swimming pool, lounge, hammam, outdoor sauna, massage room, and more.

Traditional wrap-around terraces leave no vantage point unexplored, offering an incomparable backdrop for morning cups of coffee or evening cups of red with dramatic dusk colors animating a sea of glistening snow. An alluring outdoor hot tub beckons alluring apres ski rituals invigorated by crisp Alpine air before a diamond-studded night sky.