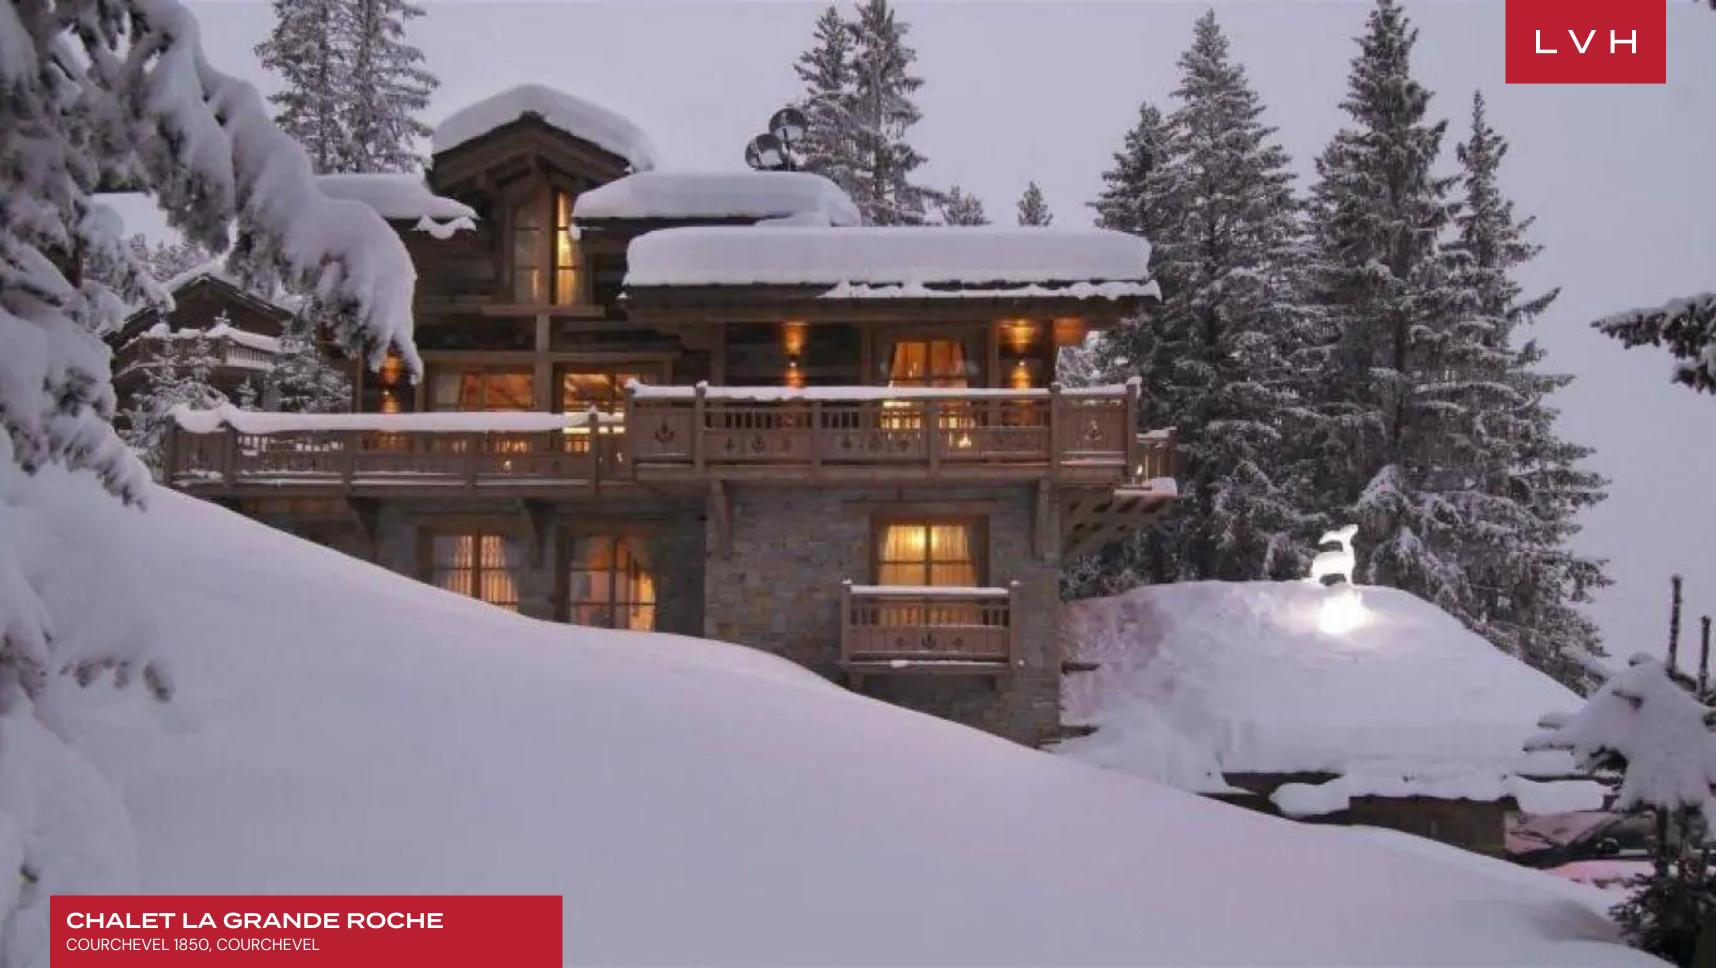

### CHALET LA GRANDE ROCHE

COURCHEVEL 1850, COURCHEVEL

Chalet La Grande Roche is an outstanding luxury retreat commanding sweeping vistas over the Glacier de Bellecote and the majestic Dent du Villard. Serene and secluded yet, a short distance from world-renowned slopes and the cosmopolitan amenities of the resort, La Grande Roche epitomizes French Alpine fine living.

Spectacular interiors fuse traditional Savoyard charm with scintillating urban elegance. Glorious Alpine timbers embrace homey lodge-style architecture with exposed beams and buxom logs enhancing soaring vaulted dimensions. Panoramic paneled windows douse the interiors with radiant winter sun, pairing gorgeous seating arrangements with postcard-like mountain vistas. Shimmering silver upholstery and textiles capture an icy glamor to the chic open-concept great room, while classicly shaped armchairs and furnishings evoke a timeless elegance. Black and white prints evoke Old-Hollywood elegance while antiquated tools adorn the walls as a potent nod to French Alpine folkloric tradition. A spectacular four-sided fireplace offers pivots gracefully between the free-flowing common areas, navigating past fantastic spaces for intimate snowed-in moments or lavish galas. Chalet La Grande Roche delivers seven sumptuous bedrooms accommodating fourteen guests in total comfort, discretion, and style. For those relaxing evenings, the property has its dedicated media room, which boasts a TV with a digital surround sound system providing the highest possible standard of the home cinema experience. Fantastic indoor wellness facilities are not limited to an indoor swimming pool, lounge, hammam, outdoor sauna, massage room, and more.