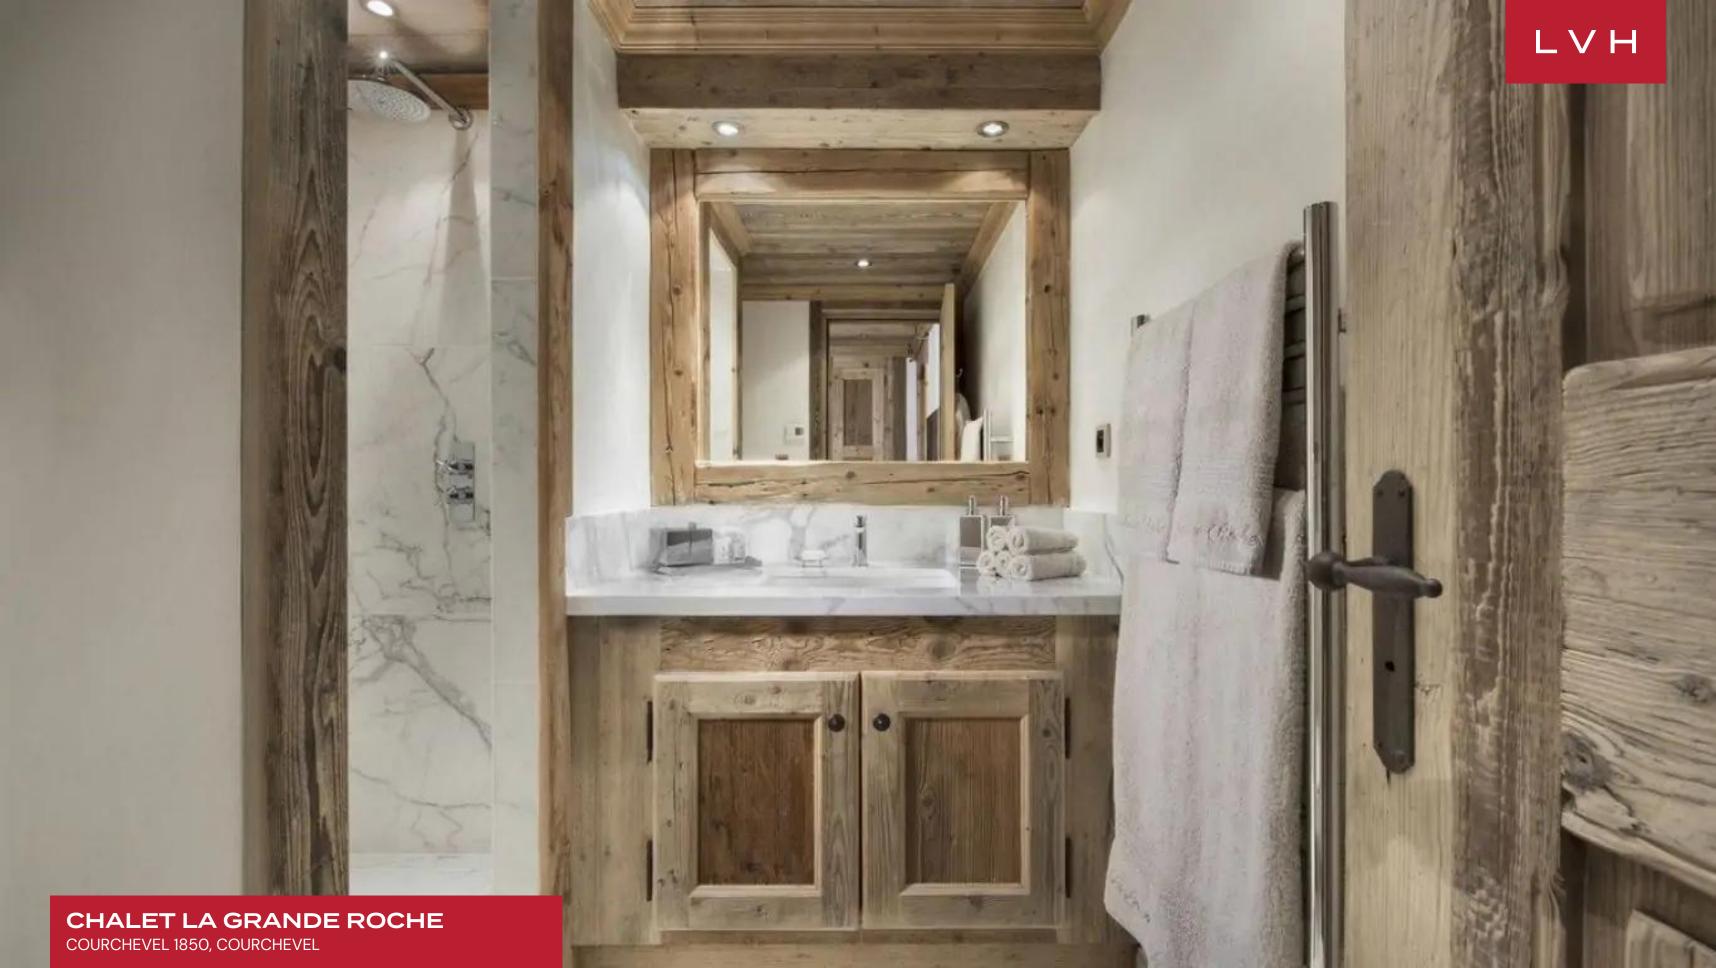

Spectacular interiors fuse traditional Savoyard charm with scintillating urban elegance. Glorious Alpine timbers embrace homey lodge-style architecture with exposed beams and buxom logs enhancing soaring vaulted dimensions. Panoramic paneled windows douse the interiors with radiant winter sun, pairing gorgeous seating arrangements with postcard-like mountain vistas. Shimmering silver upholstery and textiles capture an icy glamor to the chic open-concept great room, while classicly shaped armchairs and furnishings evoke a timeless elegance. Black and white prints evoke Old-Hollywood elegance while antiquated tools adorn the walls as a potent nod to French Alpine folkloric tradition. A spectacular four-sided fireplace offers pivots gracefully between the free-flowing common areas, navigating past fantastic spaces for intimate snowed-in moments or lavish galas. Chalet La Grande Roche delivers seven sumptuous bedrooms accommodating fourteen guests in total comfort, discretion, and style. For those relaxing evenings, the property has its dedicated media room, which boasts a TV with a digital surround sound system providing the highest possible standard of the home cinema experience. Fantastic indoor wellness facilities are not limited to an indoor swimming pool, lounge, hammam, outdoor sauna, massage room, and more.