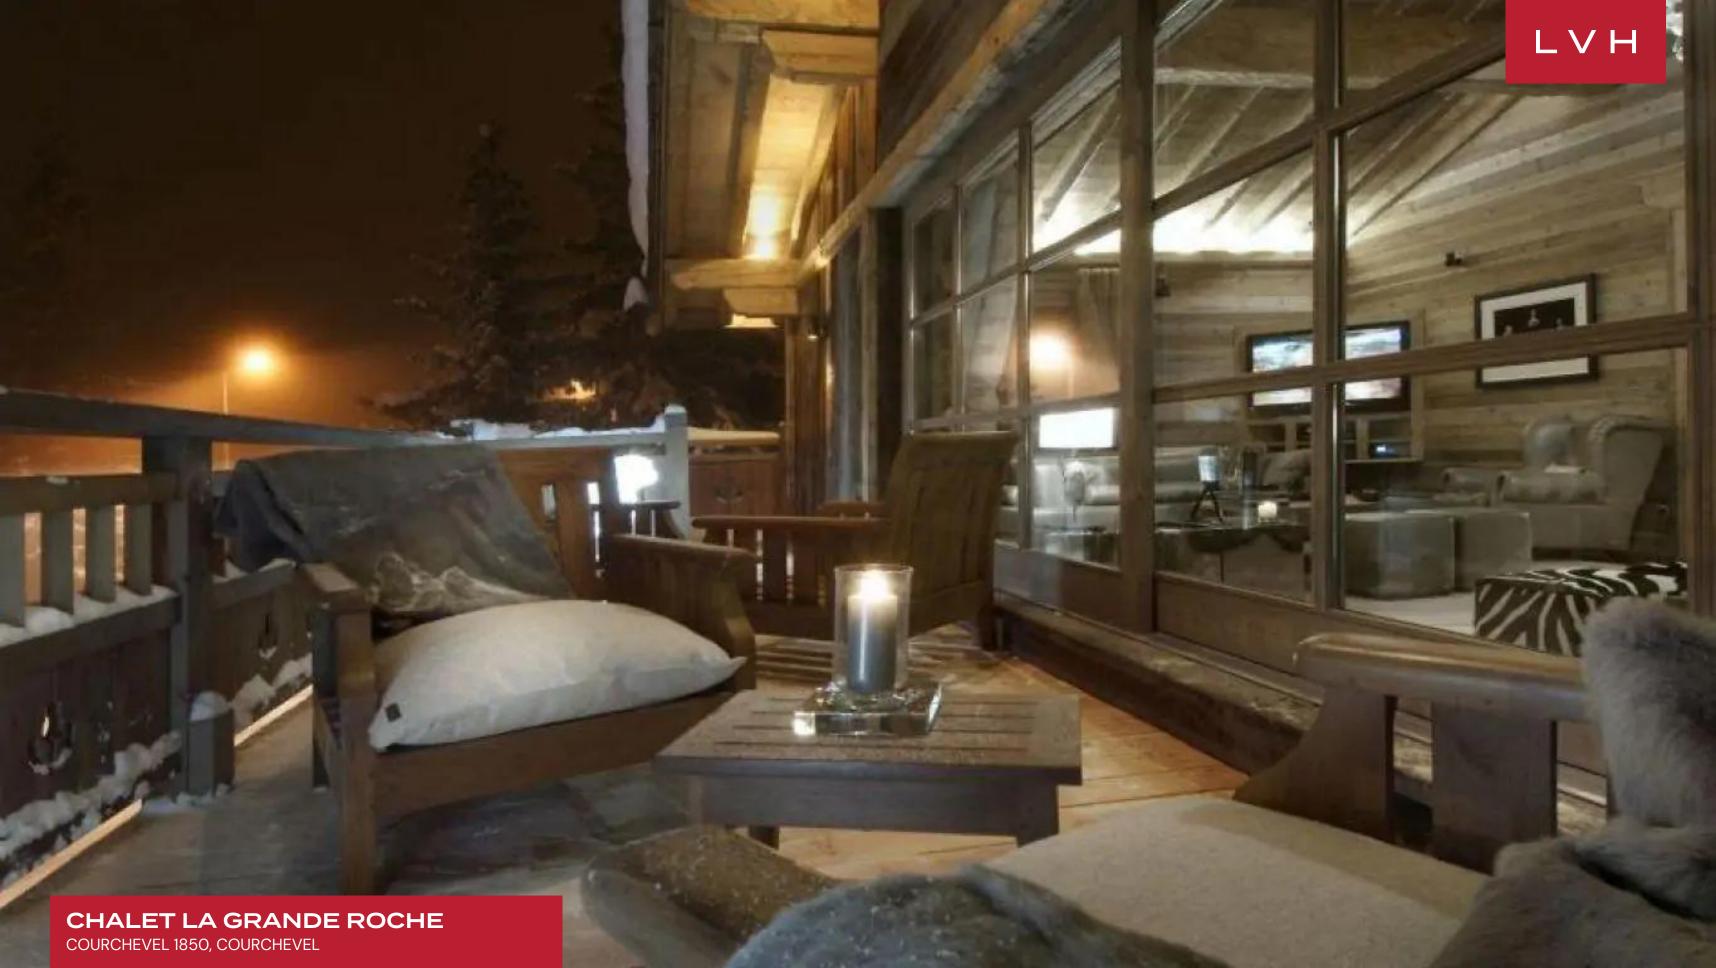

Spectacular interiors fuse traditional Savoyard charm with scintillating urban elegance. Glorious Alpine timbers embrace homey lodge-style architecture with exposed beams and buxom logs enhancing soaring vaulted dimensions. Panoramic paneled windows douse the interiors with radiant winter sun, pairing gorgeous seating arrangements with postcard-like mountain vistas. Shimmering silver upholstery and textiles capture an icy glamor to the chic open-concept great room, while classicly shaped armchairs and furnishings evoke a timeless elegance. Black and white prints evoke Old-Hollywood elegance while antiquated tools adorn the walls as a potent nod to French Alpine folkloric tradition. A spectacular four-sided fireplace offers pivots gracefully between the free-flowing common areas, navigating past fantastic spaces for intimate snowed-in moments or lavish galas. Chalet La Grande Roche delivers seven sumptuous bedrooms accommodating fourteen guests in total comfort, discretion, and style. For those relaxing evenings, the property has its dedicated media room, which boasts a TV with a digital surround sound system providing the highest possible standard of the home cinema experience. Fantastic indoor wellness facilities are not limited to an indoor swimming pool, lounge, hammam, outdoor sauna, massage room, and more.

Traditional wrap-around terraces leave no vantage point unexplored, offering an incomparable backdrop for morning cups of coffee or evening cups of red with dramatic dusk colors animating a sea of glistening snow. An alluring outdoor hot tub beckons alluring apres ski rituals invigorated by crisp Alpine air before a diamond-studded night sky.