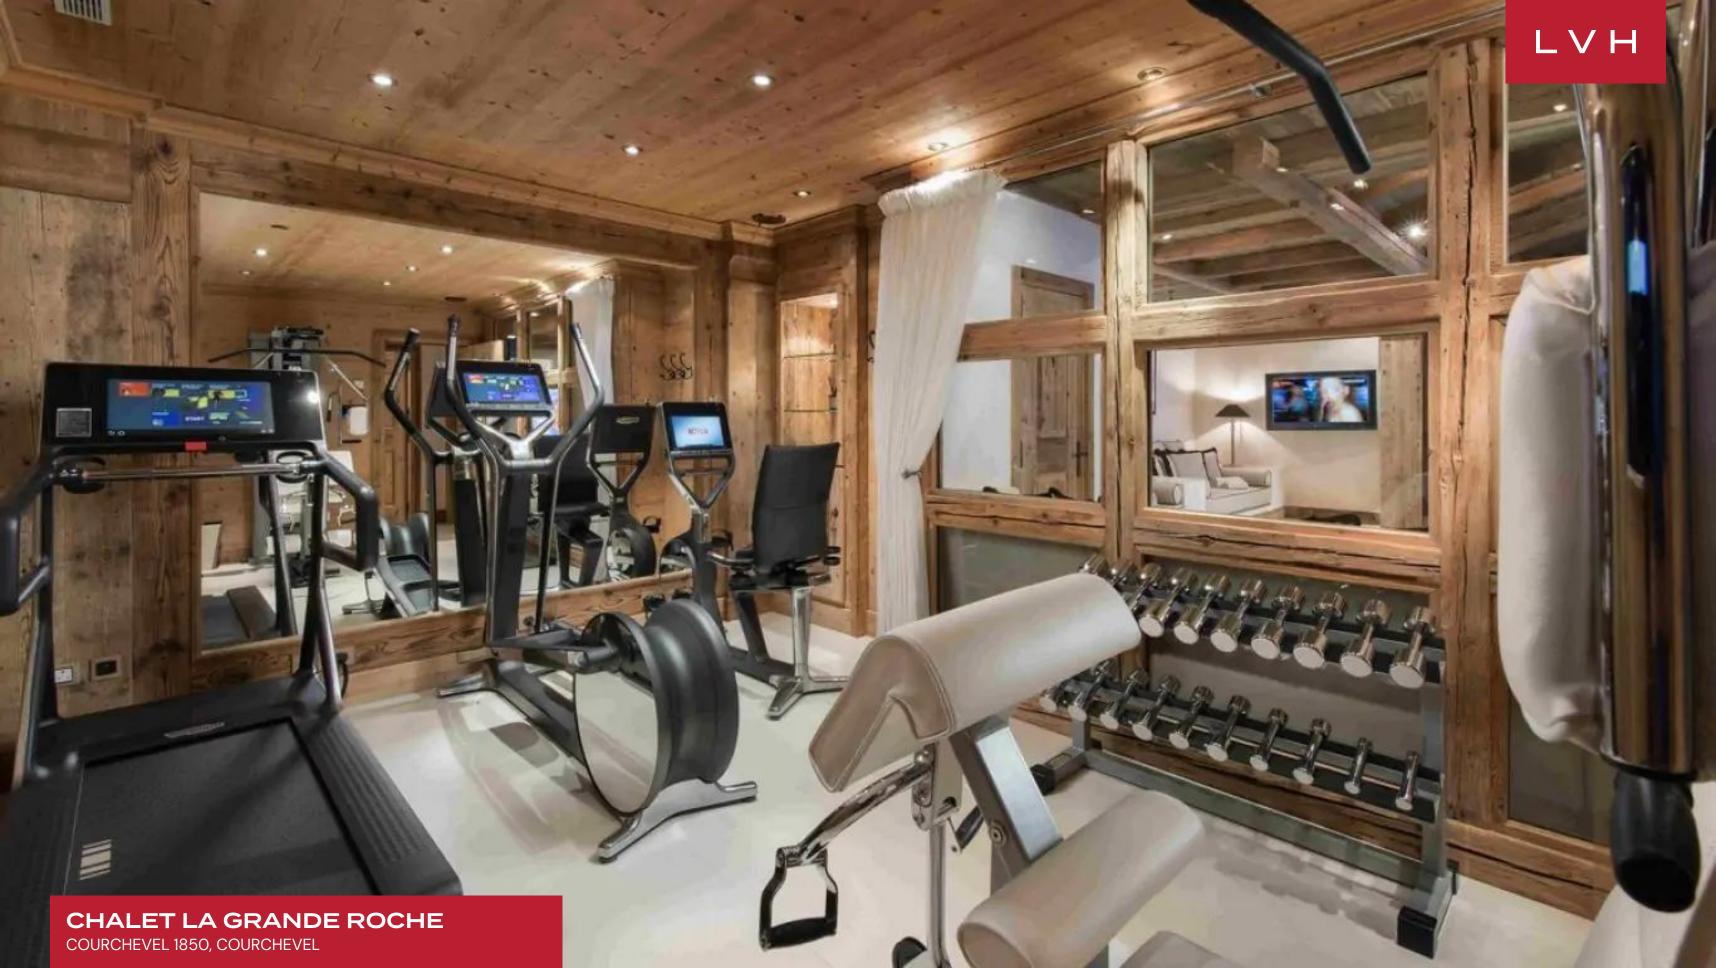

Spectacular interiors fuse traditional Savoyard charm with scintillating urban elegance. Glorious Alpine timbers embrace homey lodge-style architecture with exposed beams and buxom logs enhancing soaring vaulted dimensions. Panoramic paneled windows douse the interiors with radiant winter sun, pairing gorgeous seating arrangements with postcard-like mountain vistas. Shimmering silver upholstery and textiles capture an icy glamor to the chic open-concept great room, while classicly shaped armchairs and furnishings evoke a timeless elegance. Black and white prints evoke Old-Hollywood elegance while antiquated tools adorn the walls as a potent nod to French Alpine folkloric tradition. A spectacular four-sided fireplace offers pivots gracefully between the free-flowing common areas, navigating past fantastic spaces for intimate snowed-in moments or lavish galas. Chalet La Grande Roche delivers seven sumptuous bedrooms accommodating fourteen guests in total comfort, discretion, and style. For those relaxing evenings, the property has its dedicated media room, which boasts a TV with a digital surround sound system providing the highest possible standard of the home cinema experience. Fantastic indoor wellness facilities are not limited to an indoor swimming pool, lounge, hammam, outdoor sauna, massage room, and more.

# **INTERIOR**

- Indoor Pool
- Private Elevator
- Sauna
- Ski Room
- Smart Home
- Sound System
- Spa LoungeWalk-In Closet