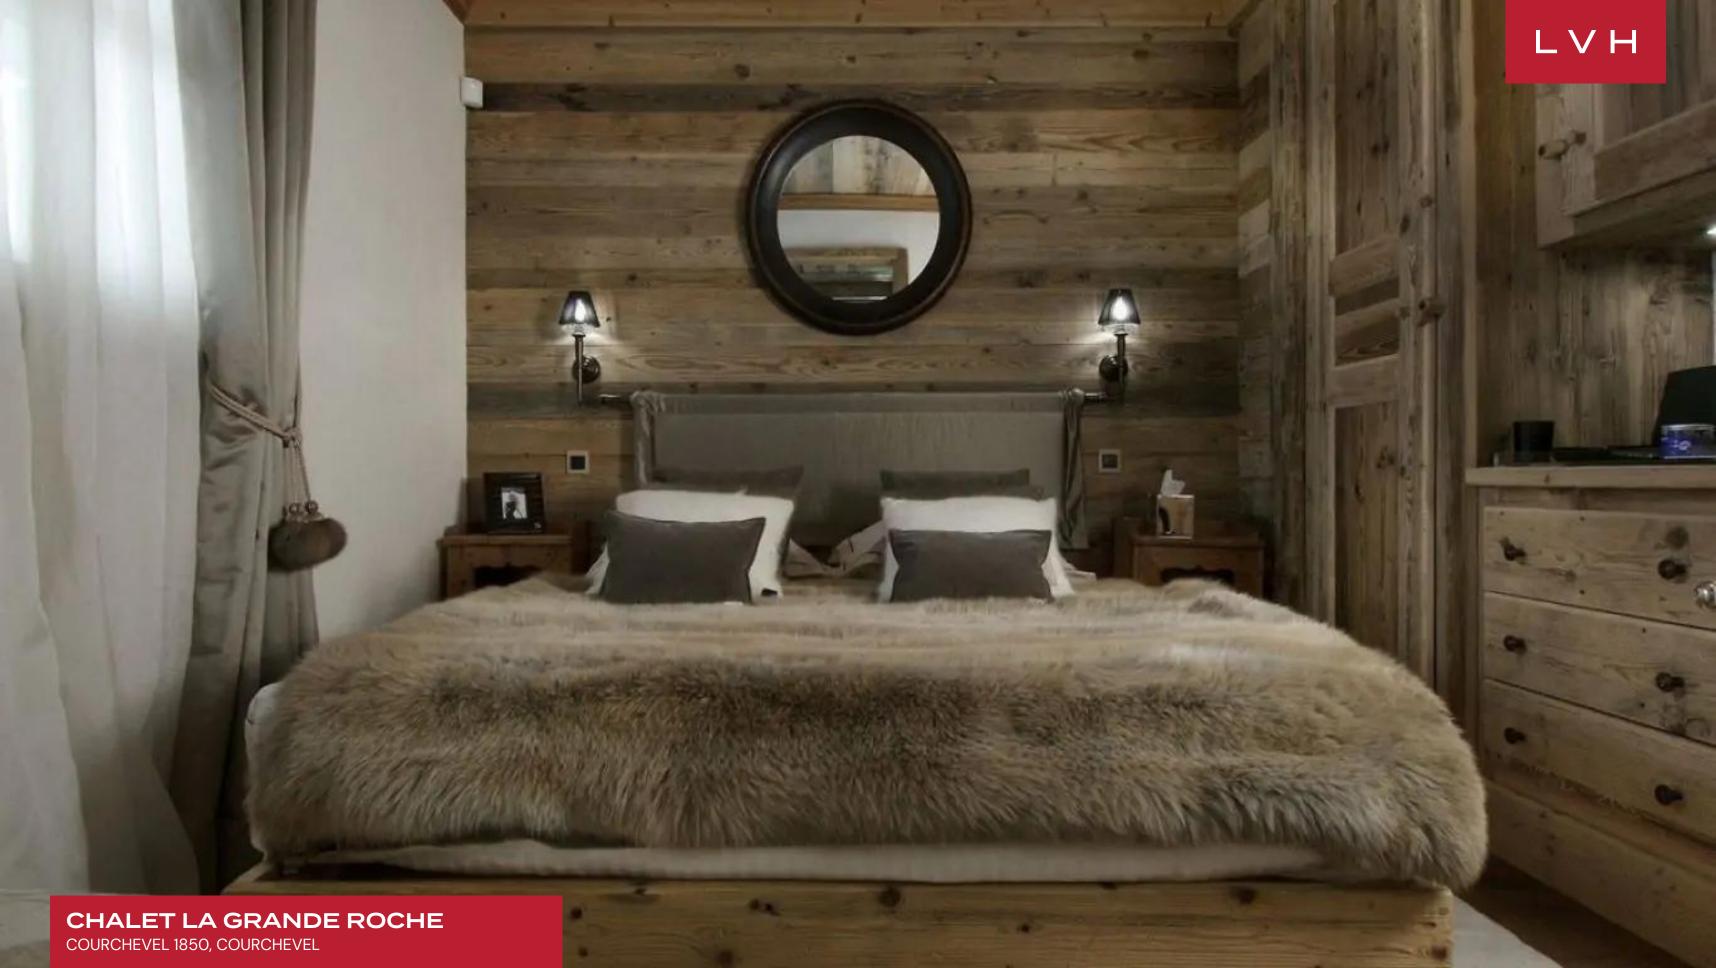

Spectacular interiors fuse traditional Savoyard charm with scintillating urban elegance. Glorious Alpine timbers embrace homey lodge-style architecture with exposed beams and buxom logs enhancing soaring vaulted dimensions. Panoramic paneled windows douse the interiors with radiant winter sun, pairing gorgeous seating arrangements with postcard-like mountain vistas. Shimmering silver upholstery and textiles capture an icy glamor to the chic open-concept great room, while classicly shaped armchairs and furnishings evoke a timeless elegance. Black and white prints evoke Old-Hollywood elegance while antiquated tools adorn the walls as a potent nod to French Alpine folkloric tradition. A spectacular four-sided fireplace offers pivots gracefully between the free-flowing common areas, navigating past fantastic spaces for intimate snowed-in moments or lavish galas. Chalet La Grande Roche delivers seven sumptuous bedrooms accommodating fourteen guests in total comfort, discretion, and style. For those relaxing evenings, the property has its dedicated media room, which boasts a TV with a digital surround sound system providing the highest possible standard of the home cinema experience. Fantastic indoor wellness facilities are not limited to an indoor swimming pool, lounge, hammam, outdoor sauna, massage room, and more.