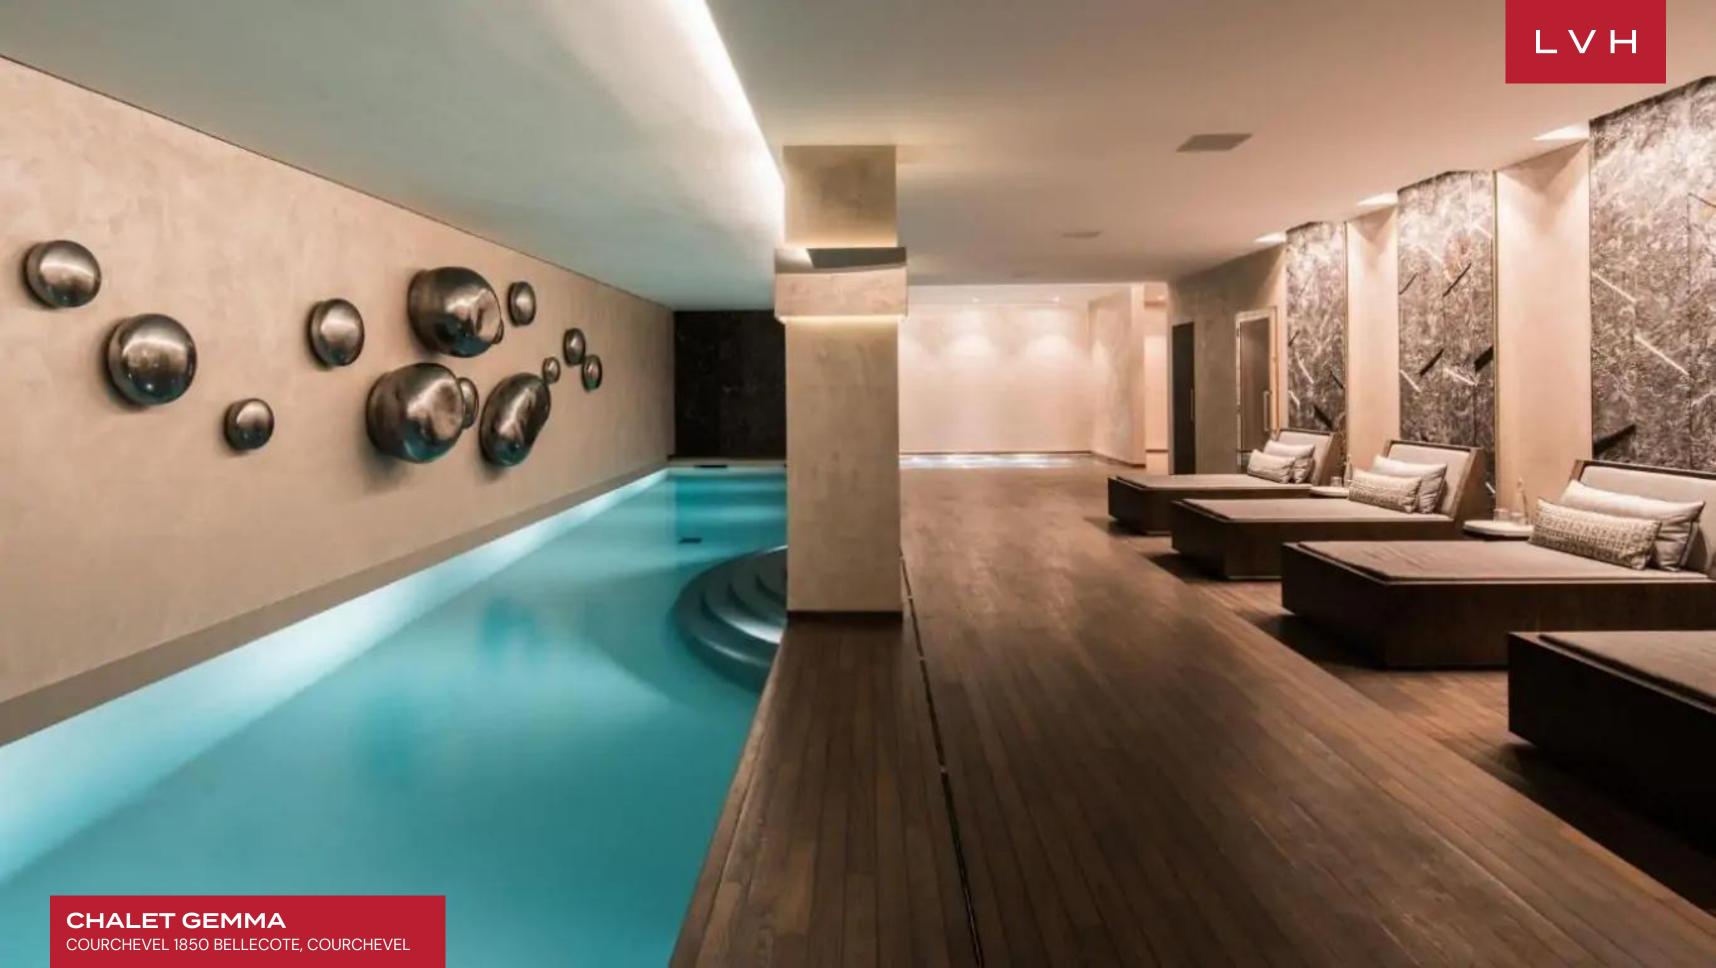

Dramatic sloping ceilings curate a one-of-a-kind ambiance for an expansive sixth-floor great room smattered with alluring seating arrangements. LED lighting underscores dramatic loadbearing beams, supporting glamorous modern chandeliers. A central drop-down fireplace presents the most sophisticated apres-ski venue amongst velour chaise loungers and cozy sofas, enveloped by stunning mountain views. Seven sumptuous ensuite bedrooms are scattered through the estate, with additional two VIP rooms and another master suite. With nearly 30,000 sq.ft at its disposal, this stunning estate includes an unparalleled wellness center equipped with a 65-foot swimming pool, a fifteen-person sauna, Hammam, and a massage room. Chockful of amenities, this grandiose home presents plenty of recreation for large groups during those magical snowed-in days. A full-sized gymnasium, cinema, games room, and bowling alley ensure that this dream vacation never skips a beat.