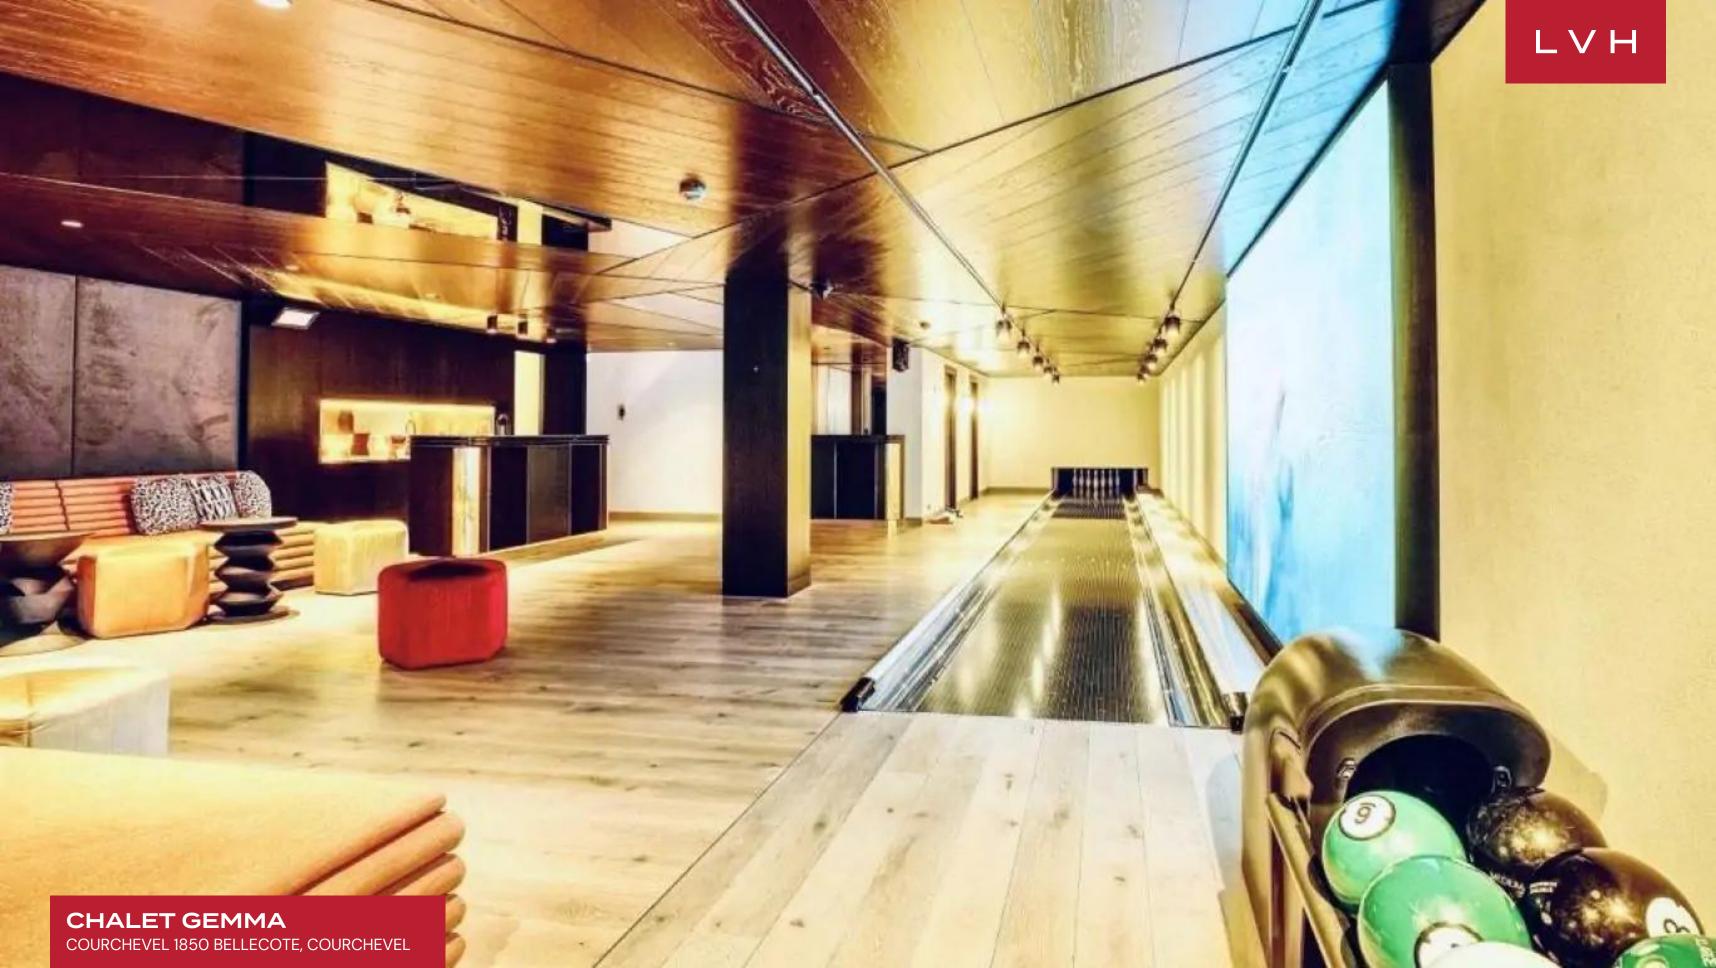

Dramatic sloping ceilings curate a one-of-a-kind ambiance for an expansive sixth-floor great room smattered with alluring seating arrangements. LED lighting underscores dramatic loadbearing beams, supporting glamorous modern chandeliers. A central drop-down fireplace presents the most sophisticated apres-ski venue amongst velour chaise loungers and cozy sofas, enveloped by stunning mountain views. Seven sumptuous ensuite bedrooms are scattered through the estate, with additional two VIP rooms and another master suite. With nearly 30,000 sq.ft at its disposal, this stunning estate includes an unparalleled wellness center equipped with a 65-foot swimming pool, a fifteen-person sauna, Hammam, and a massage room. Chockful of amenities, this grandiose home presents plenty of recreation for large groups during those magical snowed-in days. A full-sized gymnasium, cinema, games room, and bowling alley ensure that this dream vacation never skips a beat.

#### INTERIOR

- Bar
- Pool Table
- Bowling Alley
- Cable, Satellite or Smart TV
- Home Theater
- Dining Area
- Fireplace
- Game Room
- Gym
- Hammam
- Indoor Hot Tub
- Laundry