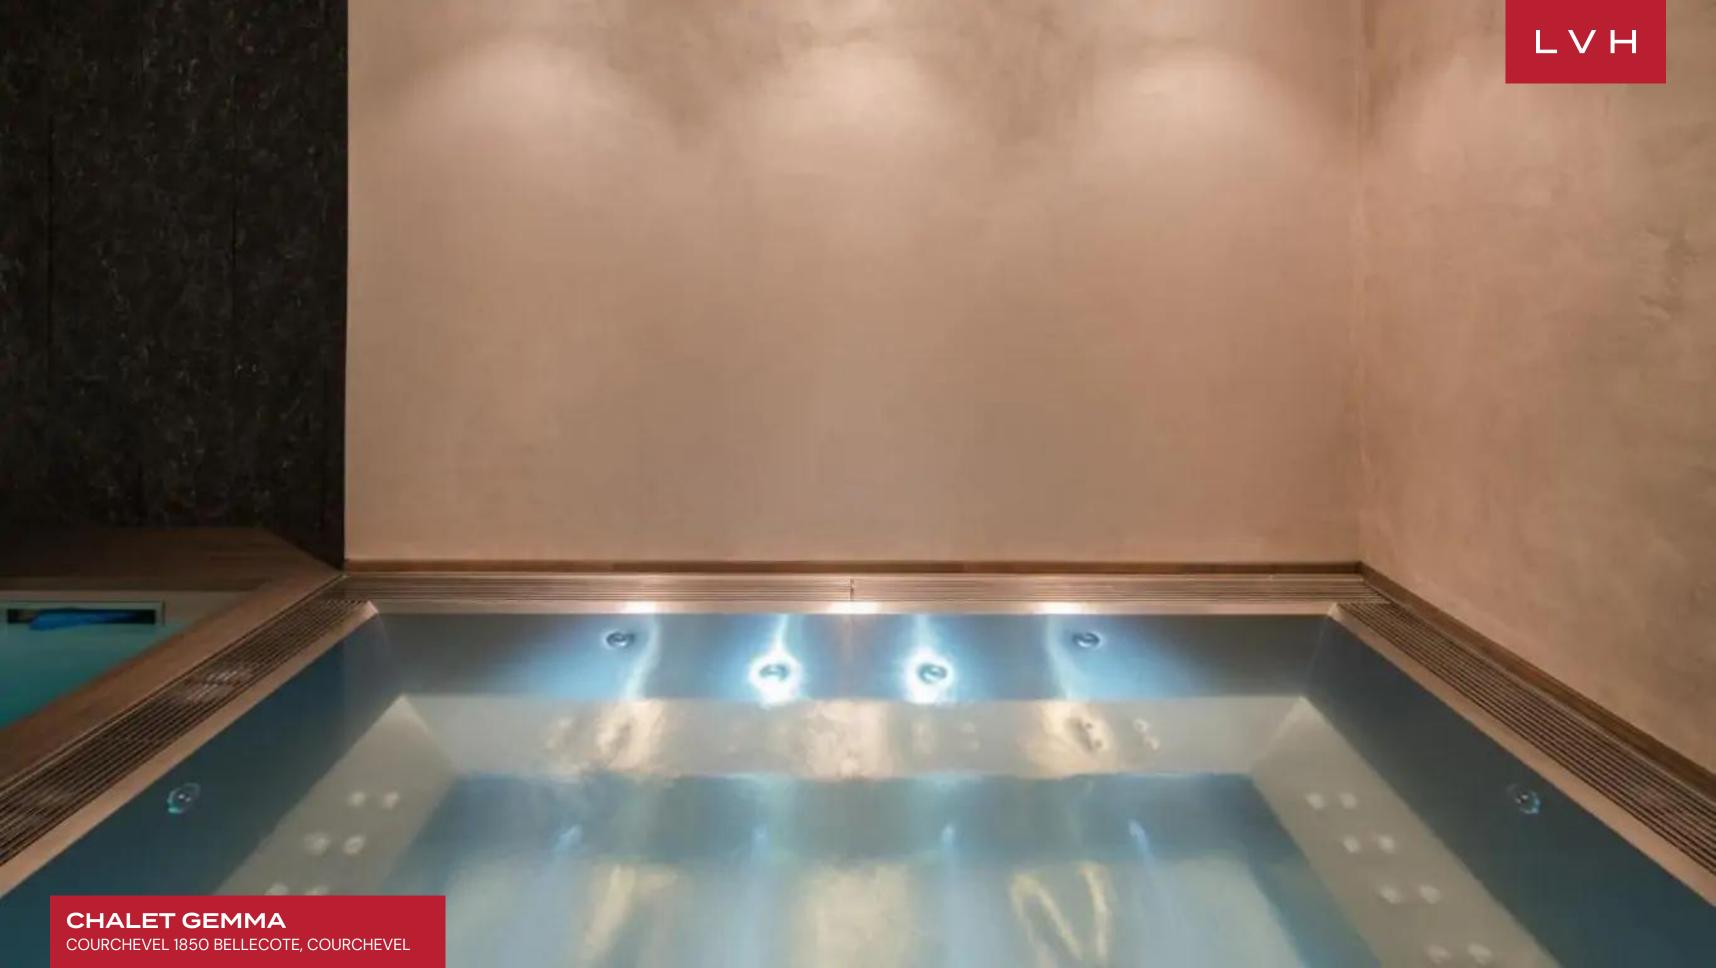

Dramatic sloping ceilings curate a one-of-a-kind ambiance for an expansive sixth-floor great room smattered with alluring seating arrangements. LED lighting underscores dramatic loadbearing beams, supporting glamorous modern chandeliers. A central drop-down fireplace presents the most sophisticated apres-ski venue amongst velour chaise loungers and cozy sofas, enveloped by stunning mountain views. Seven sumptuous ensuite bedrooms are scattered through the estate, with additional two VIP rooms and another master suite. With nearly 30,000 sq.ft at its disposal, this stunning estate includes an unparalleled wellness center equipped with a 65-foot swimming pool, a fifteen-person sauna, Hammam, and a massage room. Chockful of amenities, this grandiose home presents plenty of recreation for large groups during those magical snowed-in days. A full-sized gymnasium, cinema, games room, and bowling alley ensure that this dream vacation never skips a beat.

## **INTERIOR**

- Massage Room
- Private Nightclub
- Piano
- Indoor Pool
- Private Elevator
- Sauna
- Ski Room
- Spa Lounge
- Staff Quarters
- Walk-In Closet
- Wine Storage