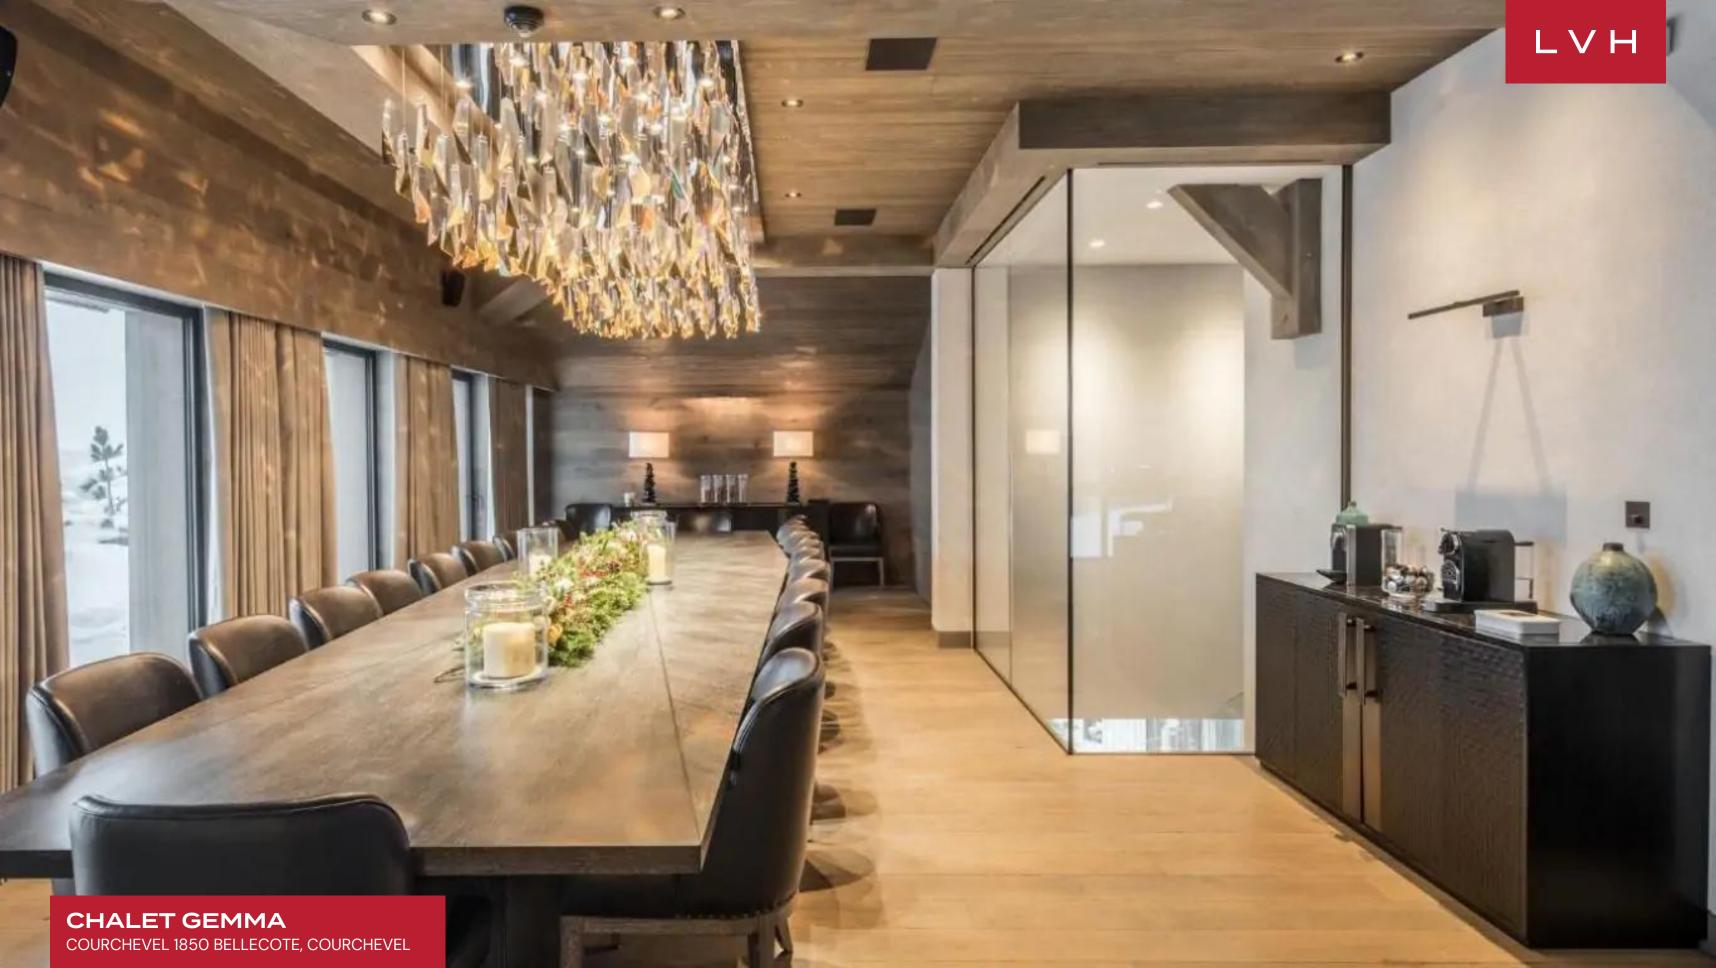

### CHALET GEMMA

COURCHEVEL 1850 BELLECOTE, COURCHEVEL

Chalet Gemma is an extraordinary Courcheval estate effortlessly blending industrial-chic glamor with full-spectrum ski lodge amenities. This stunning ski-in ski-out estate is located directly on the famed Bellcote slope. Sprawling across six floors and serviced by two elevators, this magnificent property is a crowning jewel of the French Alps.

Dramatic sloping ceilings curate a one-of-a-kind ambiance for an expansive sixth-floor great room smattered with alluring seating arrangements. LED lighting underscores dramatic loadbearing beams, supporting glamorous modern chandeliers. A central drop-down fireplace presents the most sophisticated apres-ski venue amongst velour chaise loungers and cozy sofas, enveloped by stunning mountain views. Seven sumptuous ensuite bedrooms are scattered through the estate, with additional two VIP rooms and another master suite. With nearly 30,000 sq.ft at its disposal, this stunning estate includes an unparalleled wellness center equipped with a 65-foot swimming pool, a fifteen-person sauna, Hammam, and a massage room. Chockful of amenities, this grandiose home presents plenty of recreation for large groups during those magical snowed-in days. A full-sized gymnasium, cinema, games room, and bowling alley ensure that this dream vacation never skips a beat.