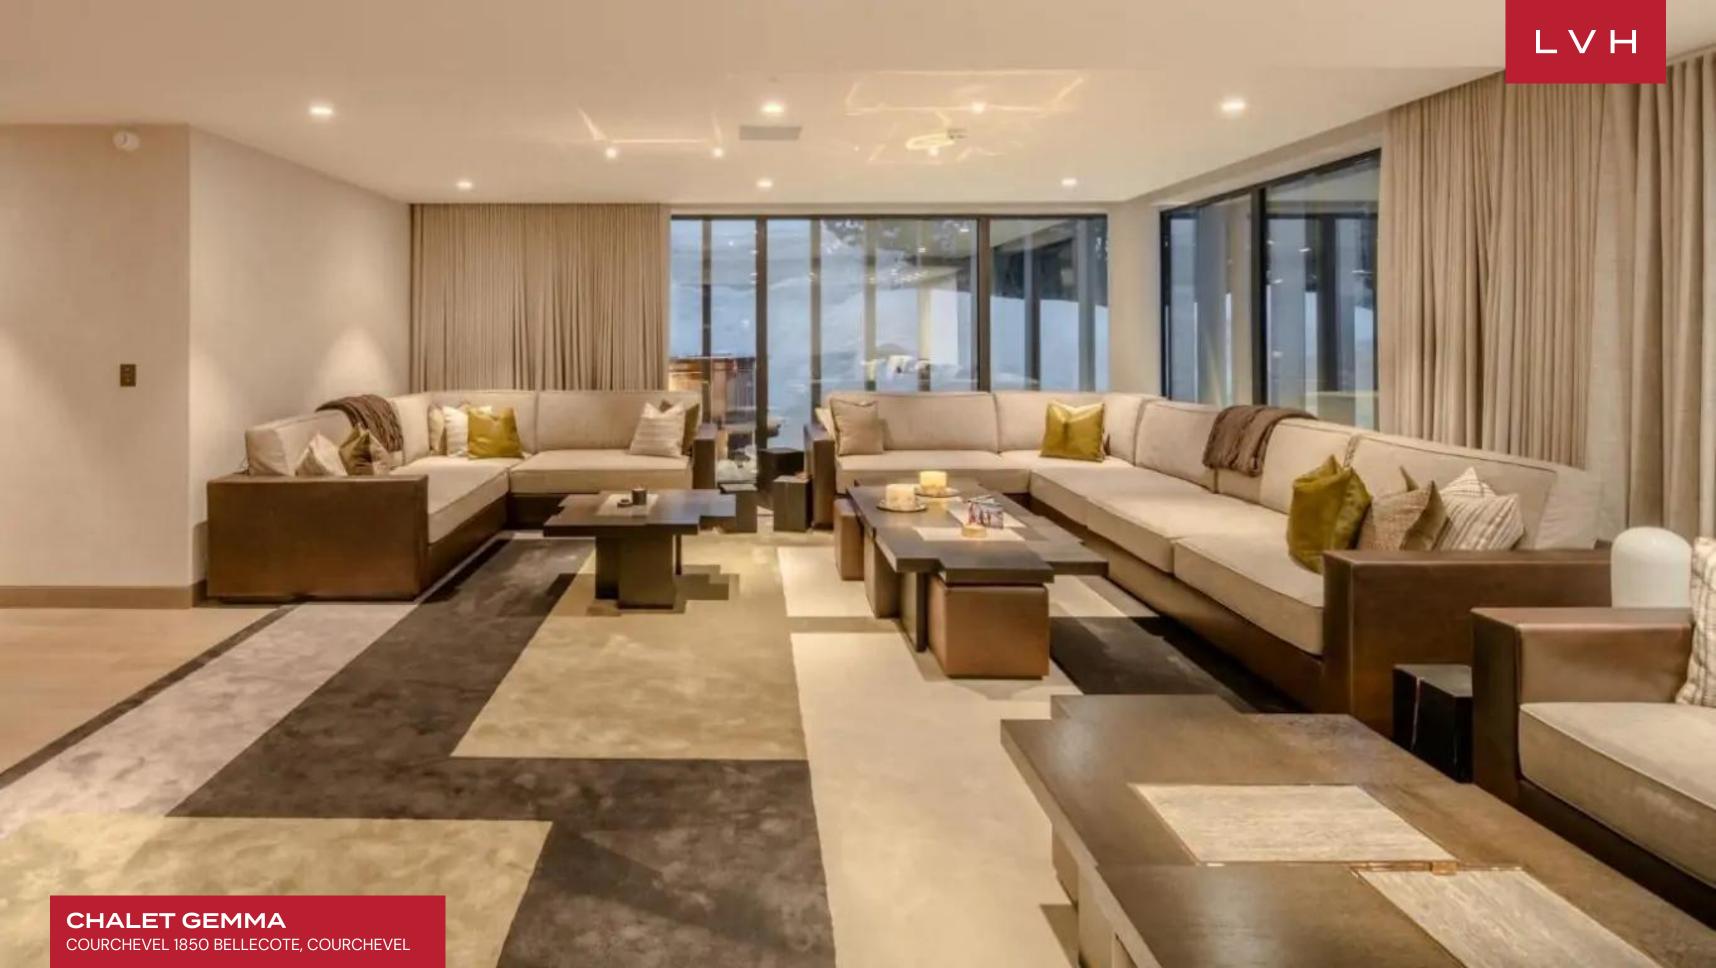

Dramatic sloping ceilings curate a one-of-a-kind ambiance for an expansive sixth-floor great room smattered with alluring seating arrangements. LED lighting underscores dramatic loadbearing beams, supporting glamorous modern chandeliers. A central drop-down fireplace presents the most sophisticated apres-ski venue amongst velour chaise loungers and cozy sofas, enveloped by stunning mountain views. Seven sumptuous ensuite bedrooms are scattered through the estate, with additional two VIP rooms and another master suite. With nearly 30,000 sq.ft at its disposal, this stunning estate includes an unparalleled wellness center equipped with a 65-foot swimming pool, a fifteen-person sauna, Hammam, and a massage room. Chockful of amenities, this grandiose home presents plenty of recreation for large groups during those magical snowed-in days. A full-sized gymnasium, cinema, games room, and bowling alley ensure that this dream vacation never skips a beat.

This stunning Alpine features a devoted round-the-clock staff assuring each guest's utmost comfort and discretion. A veritable haven of rejuvenation, Chalet Gemma is ideal for those seeking adrenaline-pumping action on the slopes, rejuvenating bodily bliss, and everything in between.