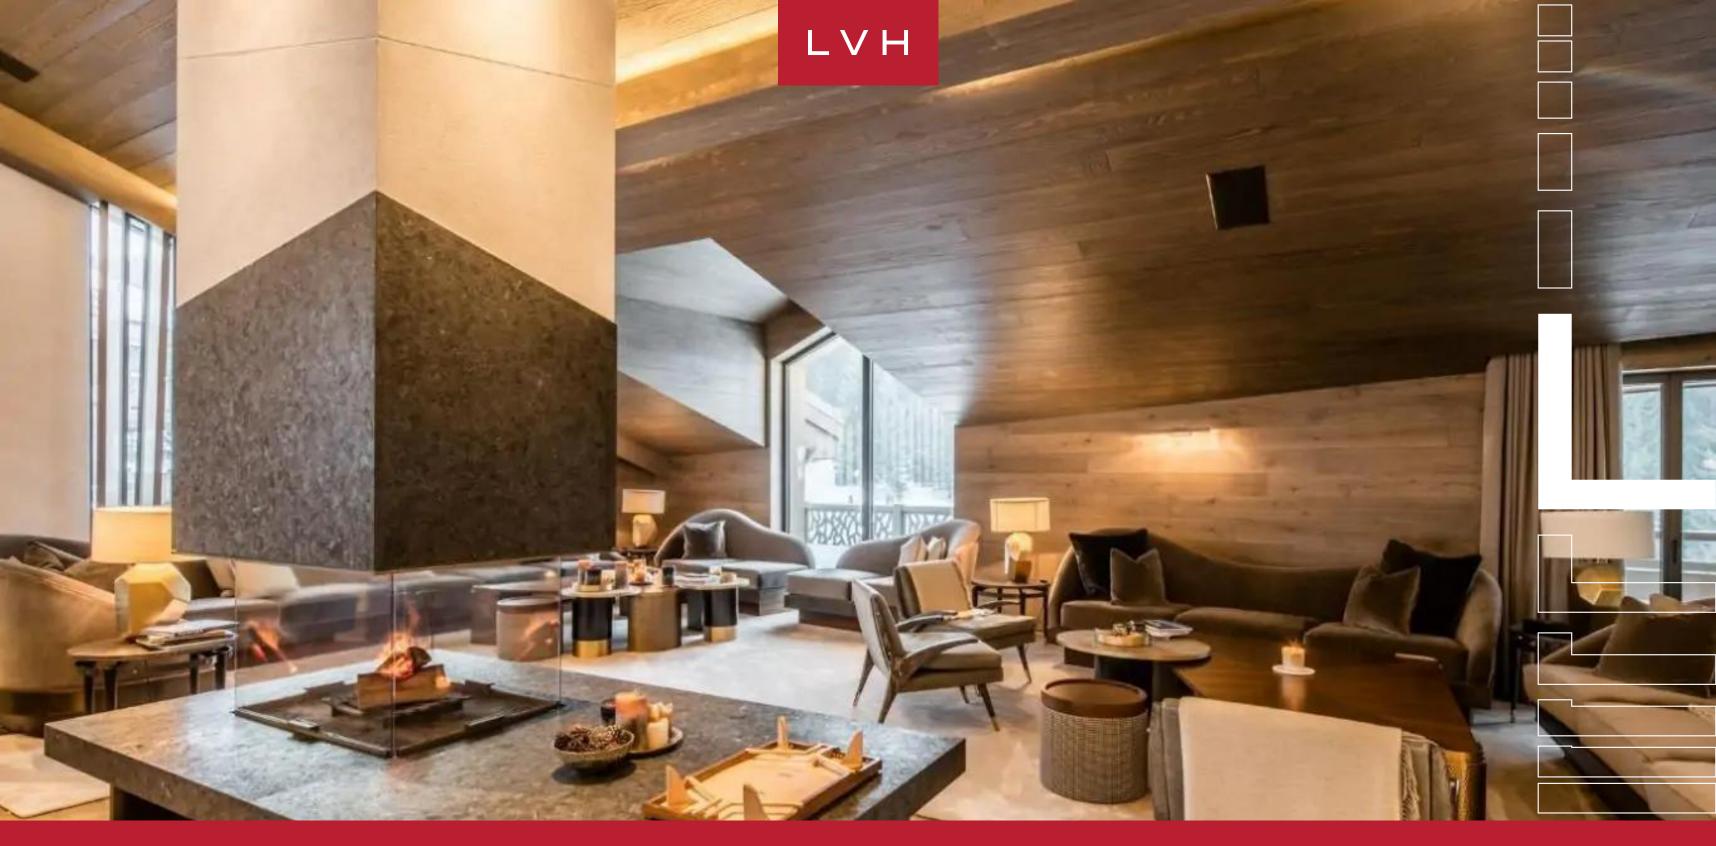

### CHALET GEMMA

COURCHEVEL 1850 BELLECOTE, COURCHEVEL

Chalet Gemma is an extraordinary Courcheval estate effortlessly blending industrial-chic glamor with full-spectrum ski lodge amenities. This stunning ski-in ski-out estate is located directly on the famed Bellcote slope. Sprawling across six floors and serviced by two elevators, this magnificent property is a crowning jewel of the French Alps.

Dramatic sloping ceilings curate a one-of-a-kind ambiance for an expansive sixth-floor great room smattered with alluring seating arrangements. LED lighting underscores dramatic loadbearing beams, supporting glamorous modern chandeliers. A central drop-down fireplace presents the most sophisticated apres-ski venue amongst velour chaise loungers and cozy sofas, enveloped by stunning mountain views. Seven sumptuous ensuite bedrooms are scattered through the estate, with additional two VIP rooms and another master suite. With nearly 30,000 sq.ft at its disposal, this stunning estate includes an unparalleled wellness center equipped with a 65-foot swimming pool, a fifteen-person sauna, Hammam, and a massage room. Chockful of amenities, this grandiose home presents plenty of recreation for large groups during those magical snowed-in days. A full-sized gymnasium, cinema, games room, and bowling alley ensure that this dream vacation never skips a beat.

This stunning Alpine features a devoted round-the-clock staff assuring each guest's utmost comfort and discretion. A veritable haven of rejuvenation, Chalet Gemma is ideal for those seeking adrenaline-pumping action on the slopes, rejuvenating bodily bliss, and everything in between.