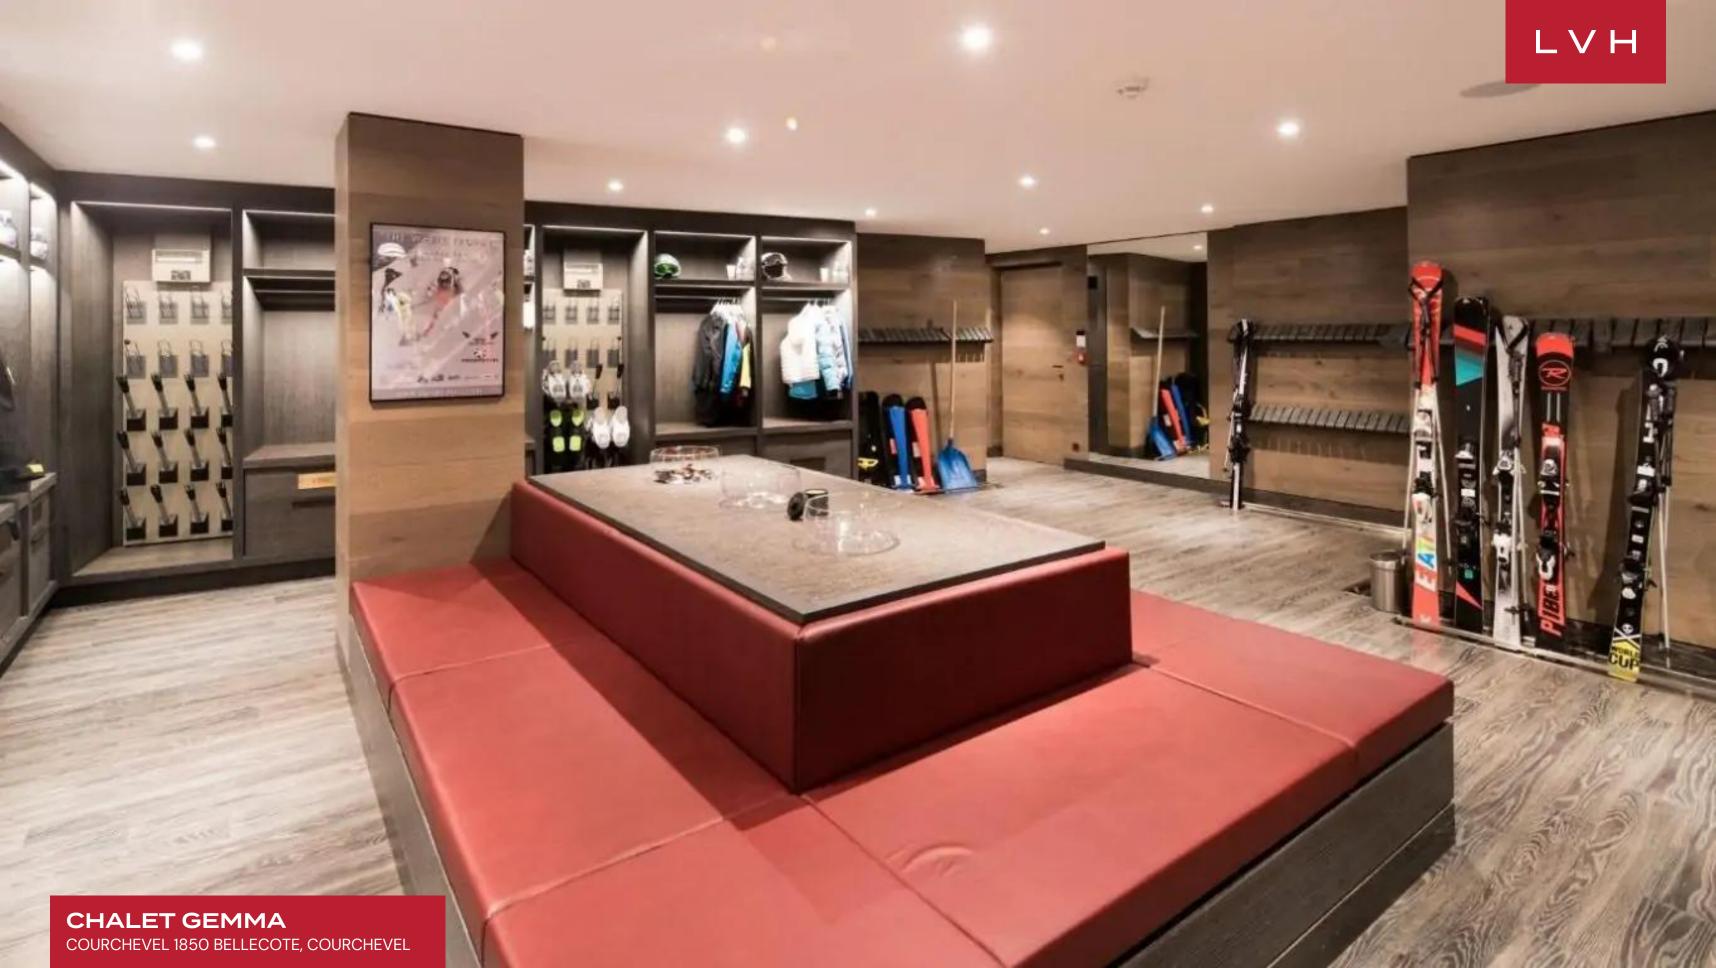

## **INTERIOR**

- Massage Room
- Private Nightclub
- Piano
- Indoor Pool
- Private Elevator
- Sauna
- Ski Room
- Spa Lounge
- Staff Quarters
- Walk-In Closet
- Wine Storage