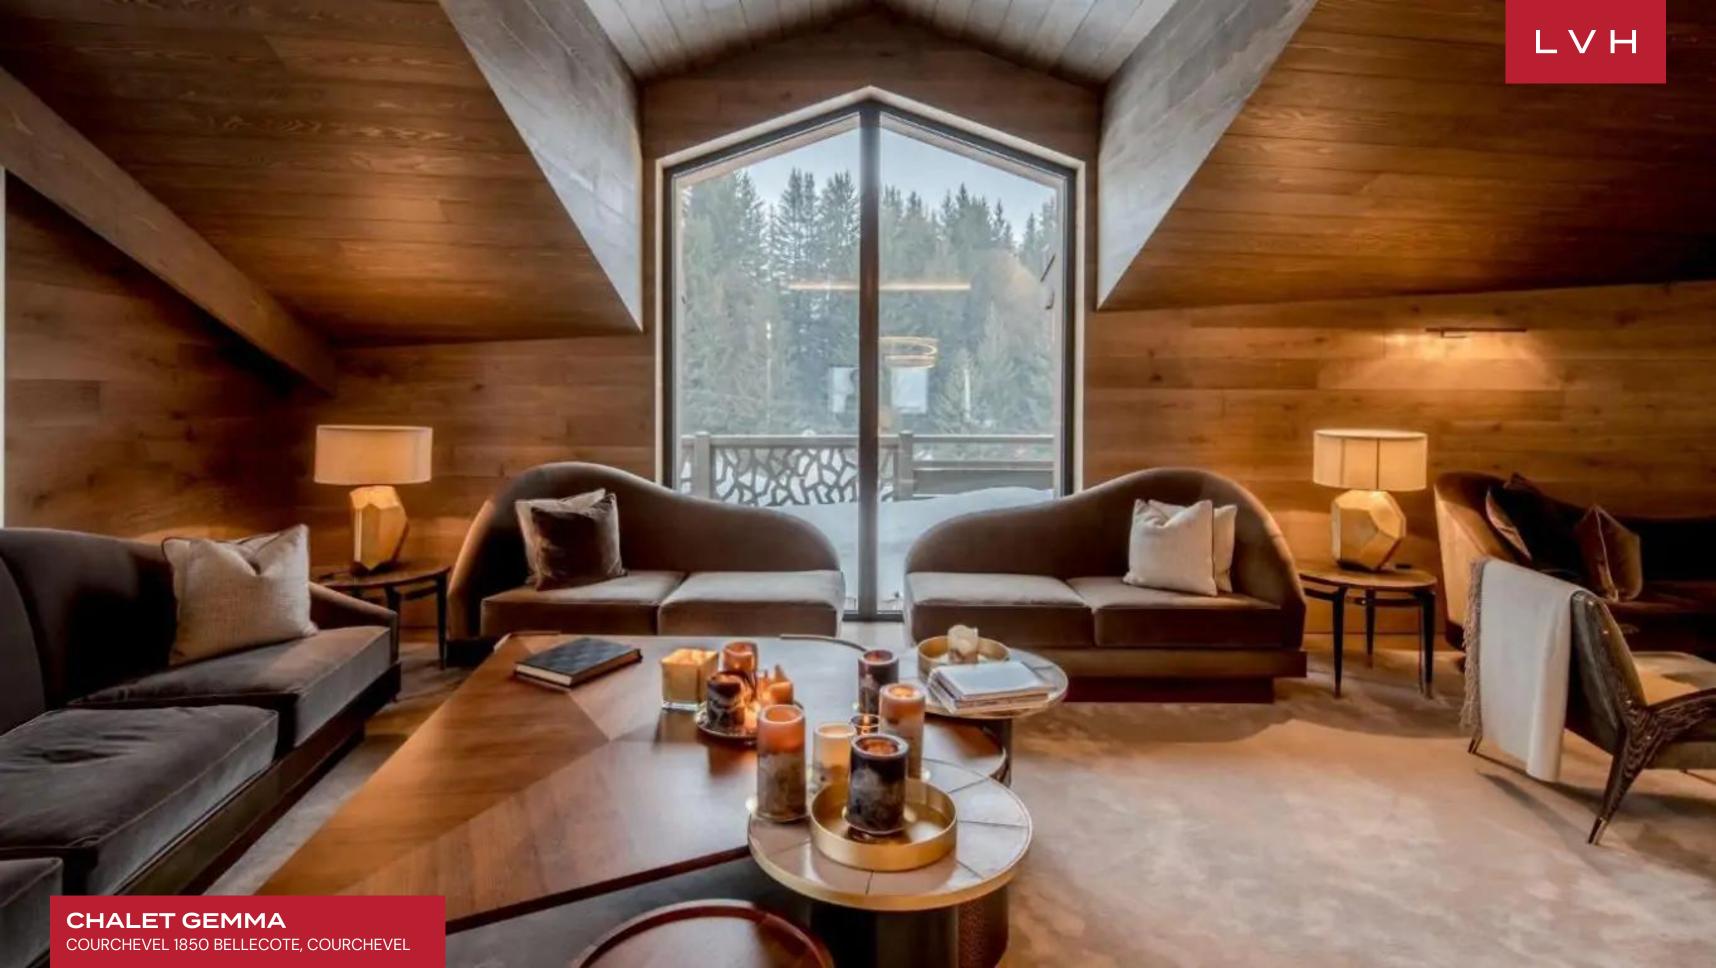

**CHALET GEMMA** 

COURCHEVEL 1850 BELLECOTE, COURCHEVEL, FRANCE

10 BEDROOMS 15 GUESTS 10 BATHROOMS 23,993

### CHALET GEMMA

COURCHEVEL 1850 BELLECOTE, COURCHEVEL

Chalet Gemma is an extraordinary Courcheval estate effortlessly blending industrial-chic glamor with full-spectrum ski lodge amenities. This stunning ski-in ski-out estate is located directly on the famed Bellcote slope. Sprawling across six floors and serviced by two elevators, this magnificent property is a crowning jewel of the French Alps.

Dramatic sloping ceilings curate a one-of-a-kind ambiance for an expansive sixth-floor great room smattered with alluring seating arrangements. LED lighting underscores dramatic loadbearing beams, supporting glamorous modern chandeliers. A central drop-down fireplace presents the most sophisticated apres-ski venue amongst velour chaise loungers and cozy sofas, enveloped by stunning mountain views. Seven sumptuous ensuite bedrooms are scattered through the estate, with additional two VIP rooms and another master suite. With nearly 30,000 sq.ft at its disposal, this stunning estate includes an unparalleled wellness center equipped with a 65-foot swimming pool, a fifteen-person sauna, Hammam, and a massage room. Chockful of amenities, this grandiose home presents plenty of recreation for large groups during those magical snowed-in days. A full-sized gymnasium, cinema, games room, and bowling alley ensure that this dream vacation never skips a beat.