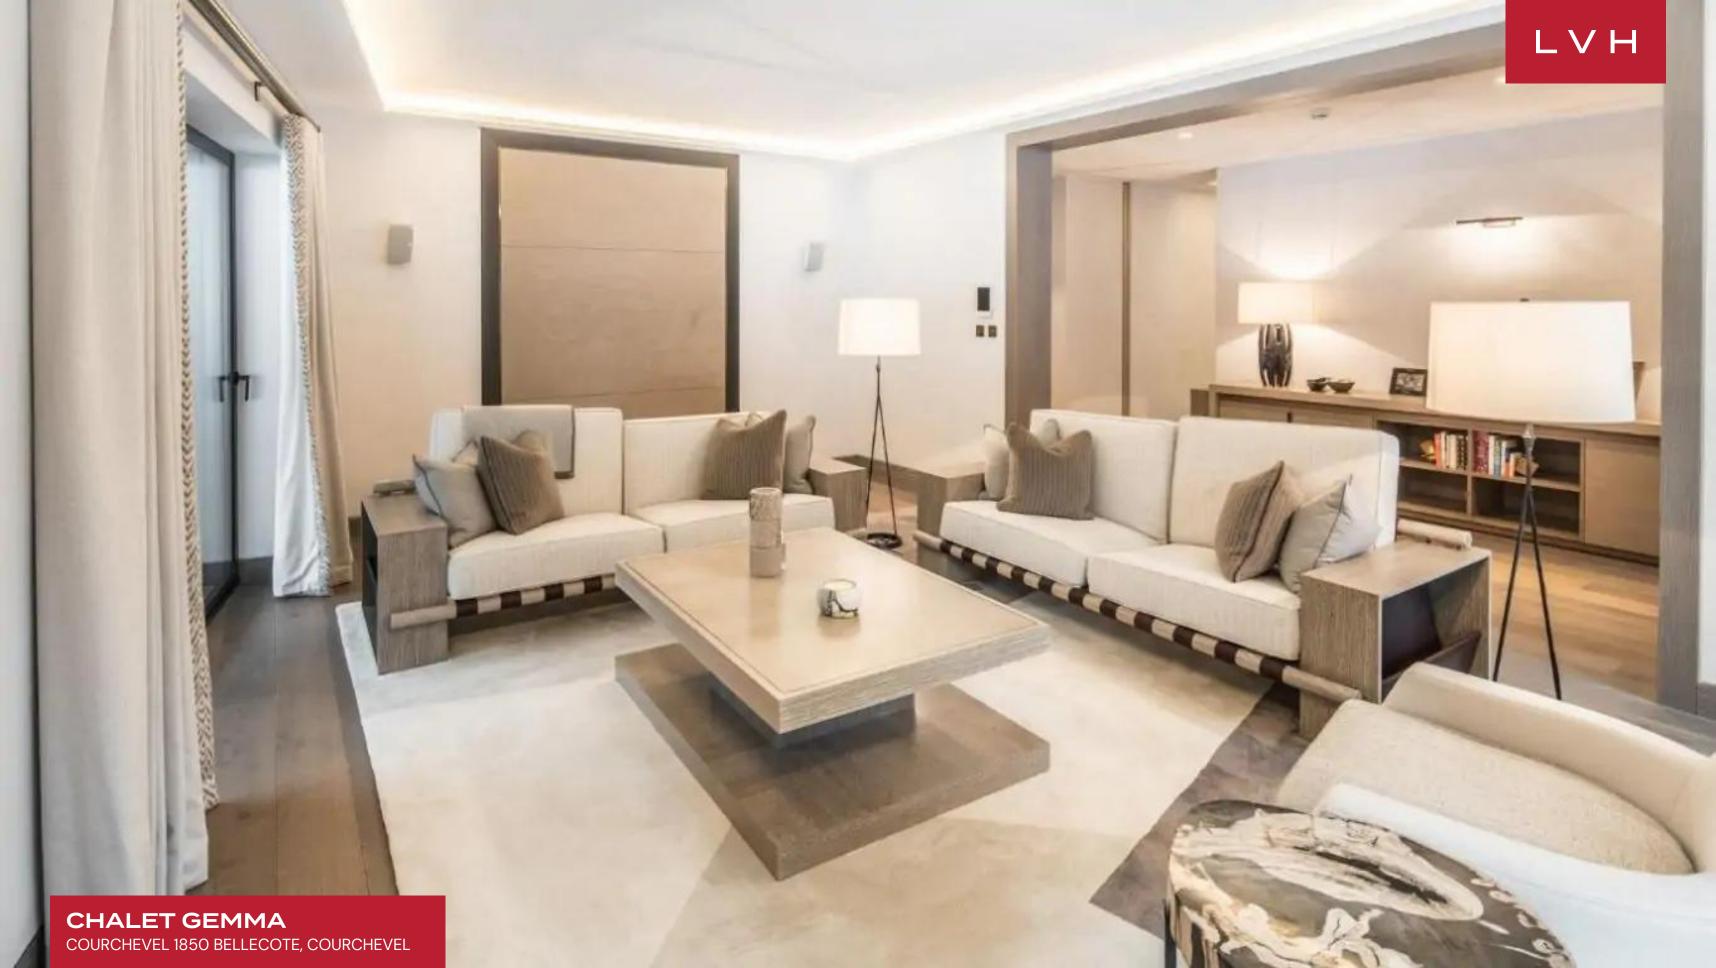

Dramatic sloping ceilings curate a one-of-a-kind ambiance for an expansive sixth-floor great room smattered with alluring seating arrangements. LED lighting underscores dramatic loadbearing beams, supporting glamorous modern chandeliers. A central drop-down fireplace presents the most sophisticated apres-ski venue amongst velour chaise loungers and cozy sofas, enveloped by stunning mountain views. Seven sumptuous ensuite bedrooms are scattered through the estate, with additional two VIP rooms and another master suite. With nearly 30,000 sq.ft at its disposal, this stunning estate includes an unparalleled wellness center equipped with a 65-foot swimming pool, a fifteen-person sauna, Hammam, and a massage room. Chockful of amenities, this grandiose home presents plenty of recreation for large groups during those magical snowed-in days. A full-sized gymnasium, cinema, games room, and bowling alley ensure that this dream vacation never skips a beat.