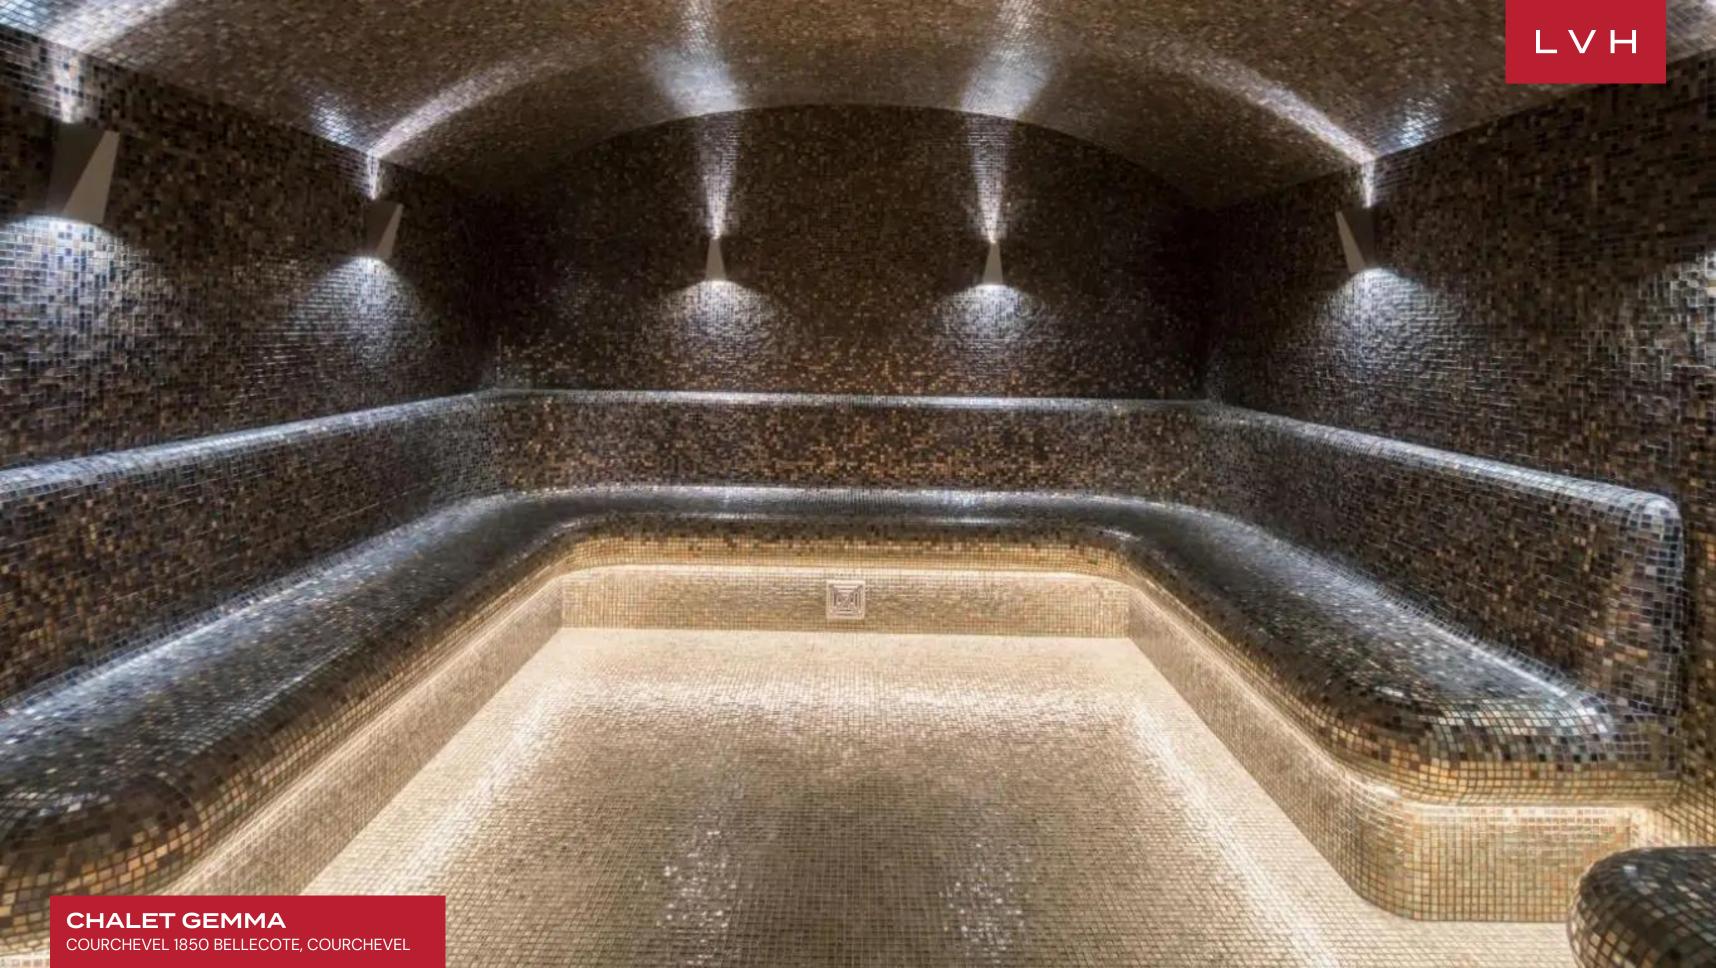

Dramatic sloping ceilings curate a one-of-a-kind ambiance for an expansive sixth-floor great room smattered with alluring seating arrangements. LED lighting underscores dramatic loadbearing beams, supporting glamorous modern chandeliers. A central drop-down fireplace presents the most sophisticated apres-ski venue amongst velour chaise loungers and cozy sofas, enveloped by stunning mountain views. Seven sumptuous ensuite bedrooms are scattered through the estate, with additional two VIP rooms and another master suite. With nearly 30,000 sq.ft at its disposal, this stunning estate includes an unparalleled wellness center equipped with a 65-foot swimming pool, a fifteen-person sauna, Hammam, and a massage room. Chockful of amenities, this grandiose home presents plenty of recreation for large groups during those magical snowed-in days. A full-sized gymnasium, cinema, games room, and bowling alley ensure that this dream vacation never skips a beat.

## **INTERIOR**

- Massage Room
- Private Nightclub
- Piano
- Indoor Pool
- Private Elevator
- Sauna
- Ski Room
- Spa Lounge
- Staff Quarters
- Walk-In Closet
- Wine Storage