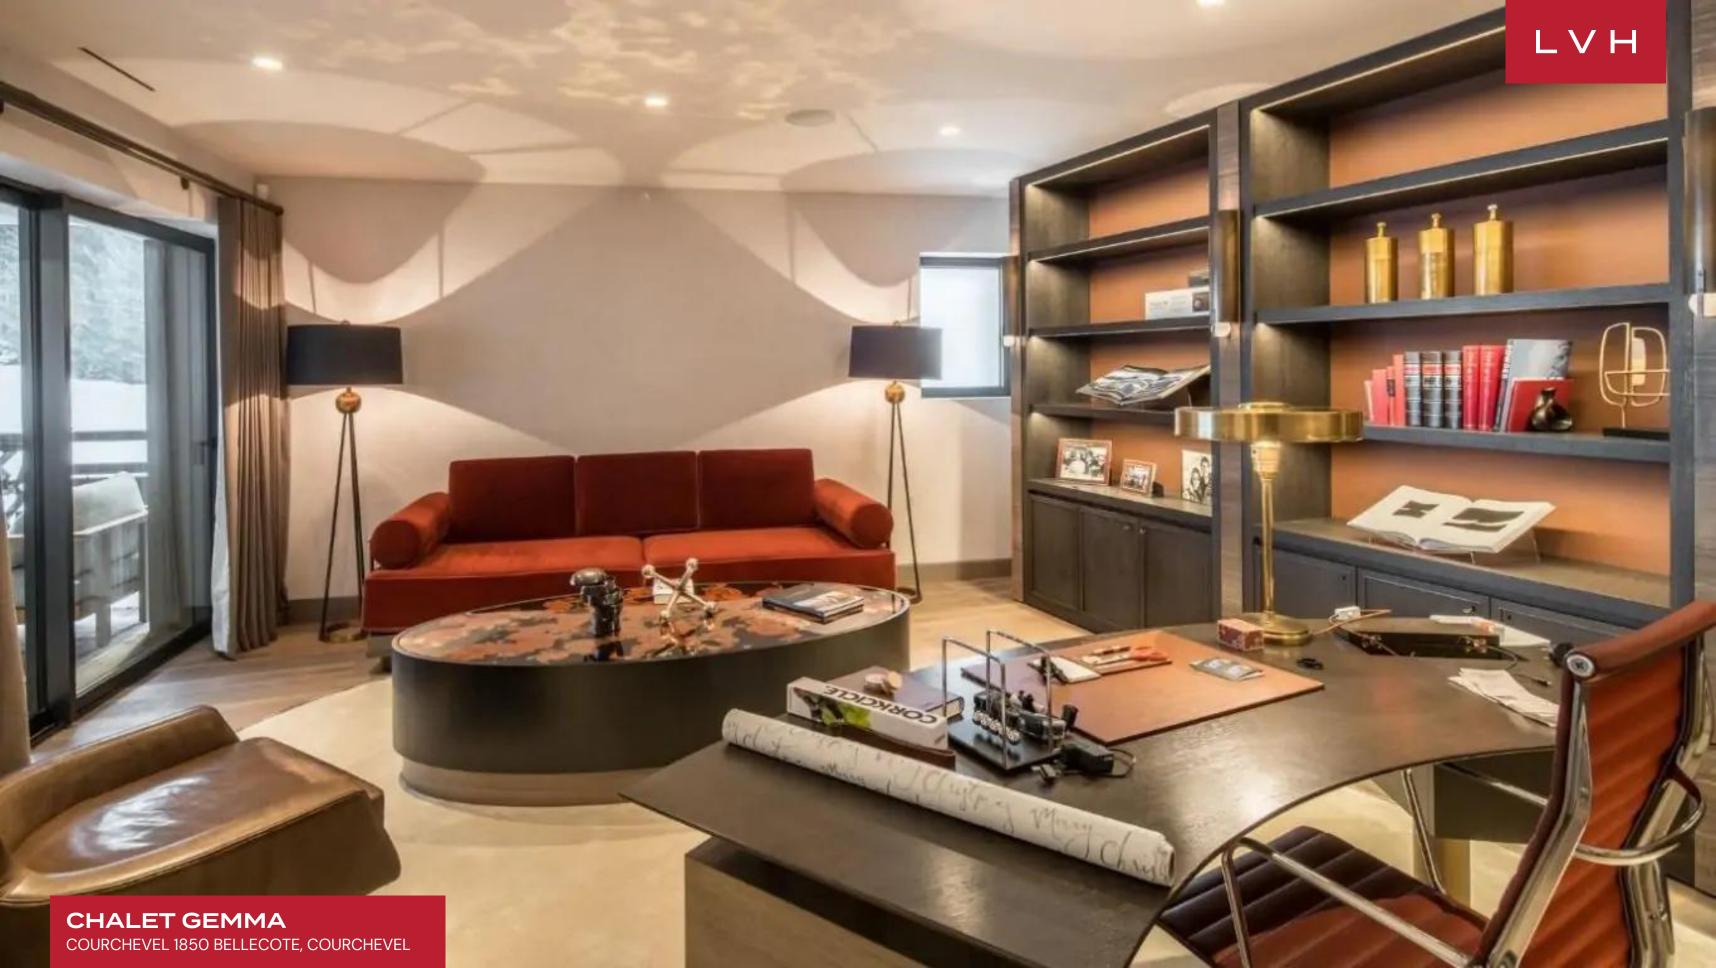

Dramatic sloping ceilings curate a one-of-a-kind ambiance for an expansive sixth-floor great room smattered with alluring seating arrangements. LED lighting underscores dramatic loadbearing beams, supporting glamorous modern chandeliers. A central drop-down fireplace presents the most sophisticated apres-ski venue amongst velour chaise loungers and cozy sofas, enveloped by stunning mountain views. Seven sumptuous ensuite bedrooms are scattered through the estate, with additional two VIP rooms and another master suite. With nearly 30,000 sq.ft at its disposal, this stunning estate includes an unparalleled wellness center equipped with a 65-foot swimming pool, a fifteen-person sauna, Hammam, and a massage room. Chockful of amenities, this grandiose home presents plenty of recreation for large groups during those magical snowed-in days. A full-sized gymnasium, cinema, games room, and bowling alley ensure that this dream vacation never skips a beat.