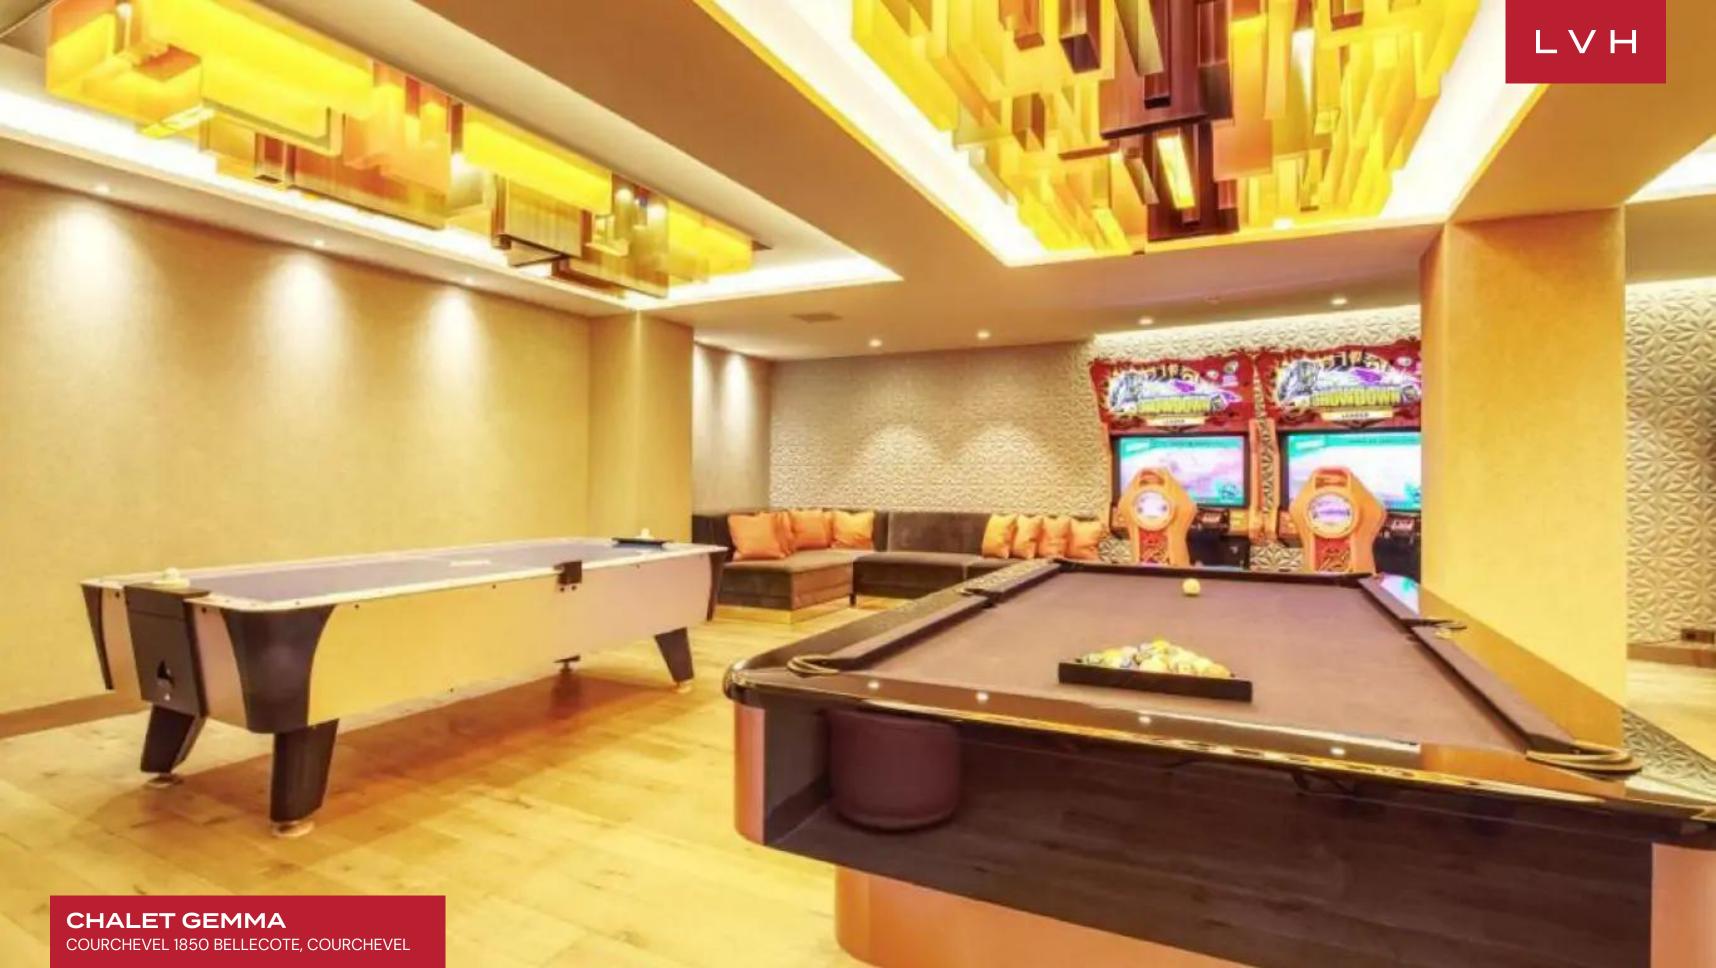

Dramatic sloping ceilings curate a one-of-a-kind ambiance for an expansive sixth-floor great room smattered with alluring seating arrangements. LED lighting underscores dramatic loadbearing beams, supporting glamorous modern chandeliers. A central drop-down fireplace presents the most sophisticated apres-ski venue amongst velour chaise loungers and cozy sofas, enveloped by stunning mountain views. Seven sumptuous ensuite bedrooms are scattered through the estate, with additional two VIP rooms and another master suite. With nearly 30,000 sq.ft at its disposal, this stunning estate includes an unparalleled wellness center equipped with a 65-foot swimming pool, a fifteen-person sauna, Hammam, and a massage room. Chockful of amenities, this grandiose home presents plenty of recreation for large groups during those magical snowed-in days. A full-sized gymnasium, cinema, games room, and bowling alley ensure that this dream vacation never skips a beat.

#### INTERIOR

- Bar
- Pool Table
- Bowling Alley
- Cable, Satellite or Smart TV
- Home Theater
- Dining Area
- Fireplace
- Game Room
- Gym
- Hammam
- Indoor Hot Tub
- Laundry