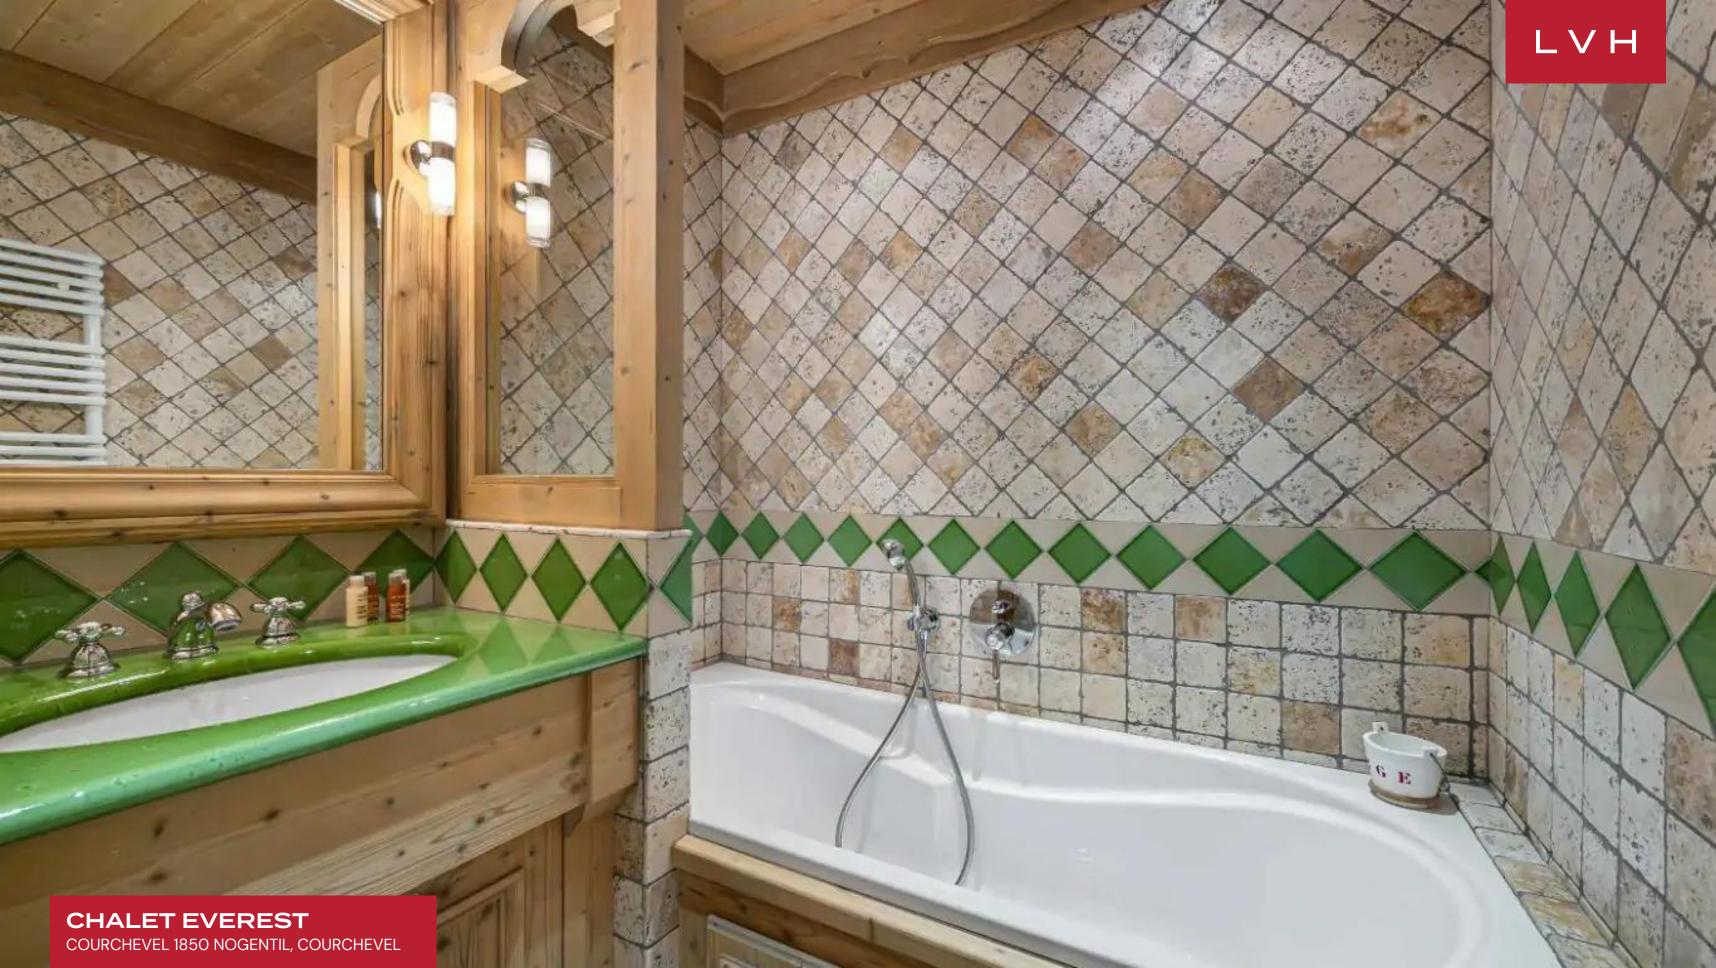

Wondrous interiors present a glorious fusion of mountain romanticism and contemporary chic artistry. The spectacular multi-level great room dazzles with voluminous vaulted dimensions enhanced by a network of buxom beams and trusses. Oversized windows, French doors, and custom clerestory accents flood the exceptionally open and inviting space in the radiant Alpine sun, animating a lovely breadth of organic textures, textiles, and finishes. Chalet Evia's breathtaking great room is crowned by a one-of-a-kind sculptural drop-down fireplace, swooping down superbly from the ceilings. This gorgeous four-sided hearth pivots gorgeously between the free-flowing living spaces and formal dining areas, curating an exceptionally intuitive space for intimate moments or lavish get-togethers. Offering three floors of elite living space, this revered Courchevel luxury vacation Chalet may accommodate up to 10 guests in four beautifully designed bedrooms, including a bunk bed for two kids as part of a family room. It is also equipped with an elevator. Between the world-class in-home spa, swimming pool, jacuzzi, and steam room, guests are immersed in a world of total apres ski bliss.