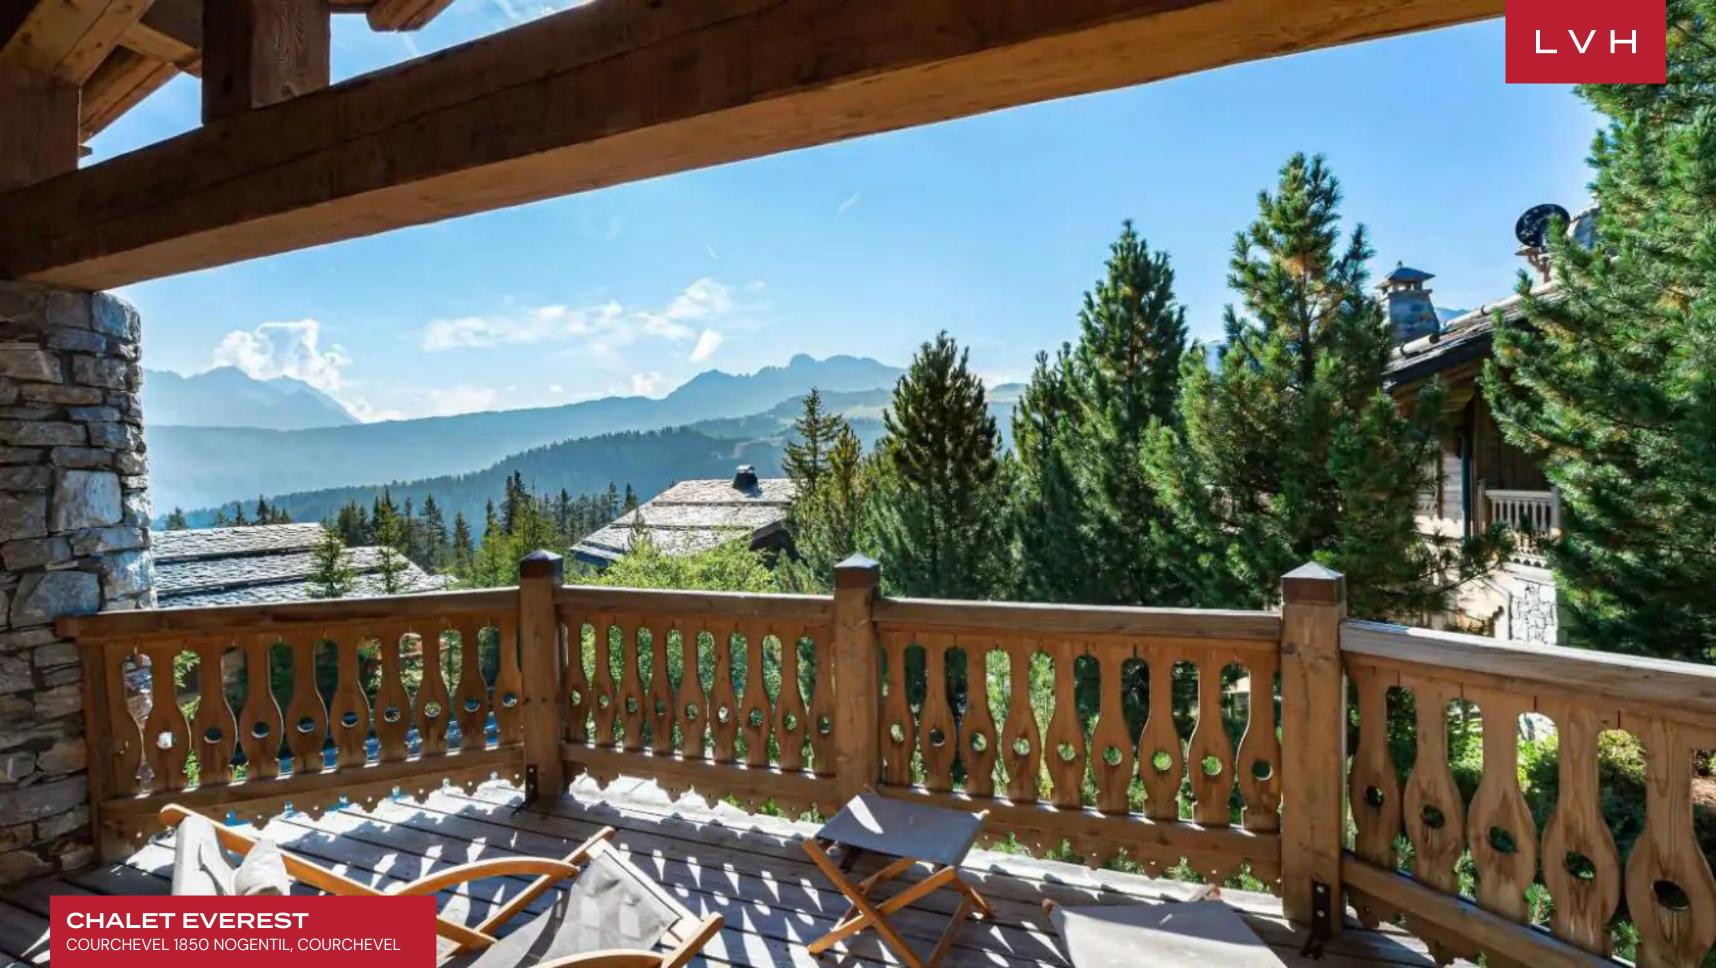

### CHALET EVEREST

COURCHEVEL 1850 NOGENTIL, COURCHEVEL

Chalet Everest is a stunning residence straddling the sublime slopes of Nogentil. A fantastic traditional construction encapsulates the enchantment of French Alpine folklore in pristine environs embraced in fragrant woodlands. Otherworldly Alpine vistas unfurl before Everest's authoritative positioning looking over boundless vistas of layered mountain silhouettes.

With large terraces and expansive alfresco spaces, this property offers no shortage of vantage points for soaking in breathtaking vistas over the Saint Bon valley. An incomparable setting places guests a dozen or so yards to the world-class lifts, setting this outstanding luxury Chalet rental at the forefront of Alpine exhilaration.

#### LOCATION

- Mountain View
- Walking Distance to Lift