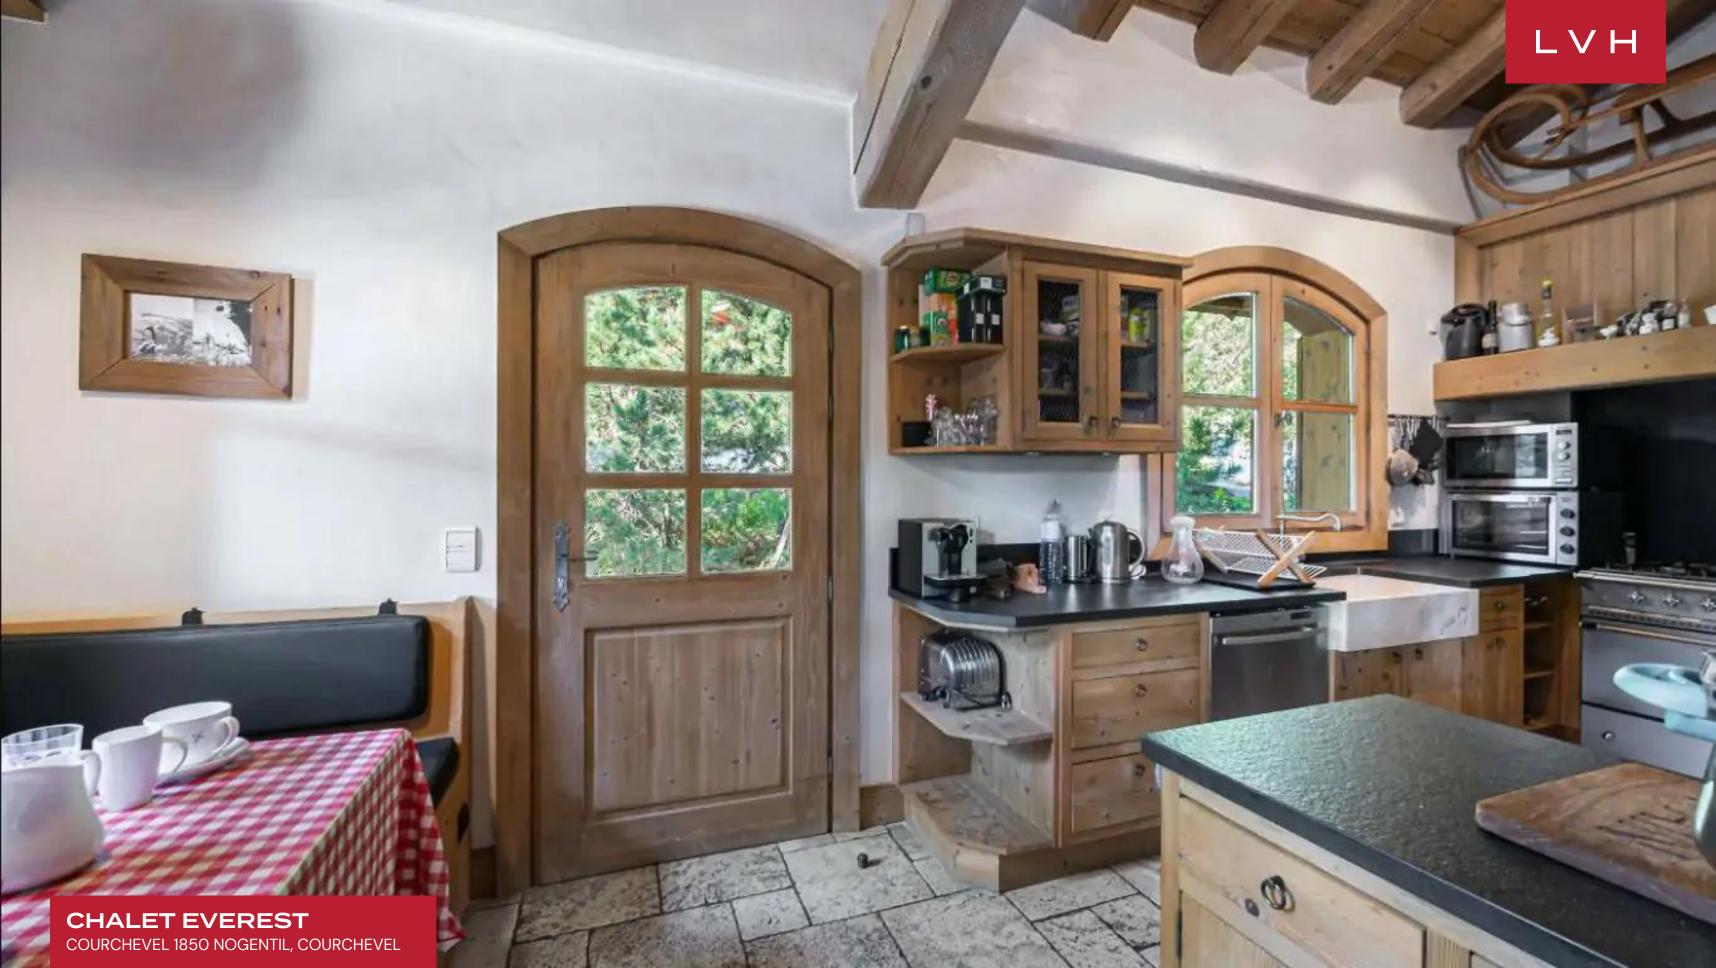

Wondrous interiors present a glorious fusion of mountain romanticism and contemporary chic artistry. The spectacular multi-level great room dazzles with voluminous vaulted dimensions enhanced by a network of buxom beams and trusses. Oversized windows, French doors, and custom clerestory accents flood the exceptionally open and inviting space in the radiant Alpine sun, animating a lovely breadth of organic textures, textiles, and finishes. Chalet Evia's breathtaking great room is crowned by a one-of-a-kind sculptural drop-down fireplace, swooping down superbly from the ceilings. This gorgeous four-sided hearth pivots gorgeously between the free-flowing living spaces and formal dining areas, curating an exceptionally intuitive space for intimate moments or lavish get-togethers. Offering three floors of elite living space, this revered Courchevel luxury vacation Chalet may accommodate up to 10 guests in four beautifully designed bedrooms, including a bunk bed for two kids as part of a family room. It is also equipped with an elevator. Between the world-class in-home spa, swimming pool, jacuzzi, and steam room, guests are immersed in a world of total apres ski bliss.