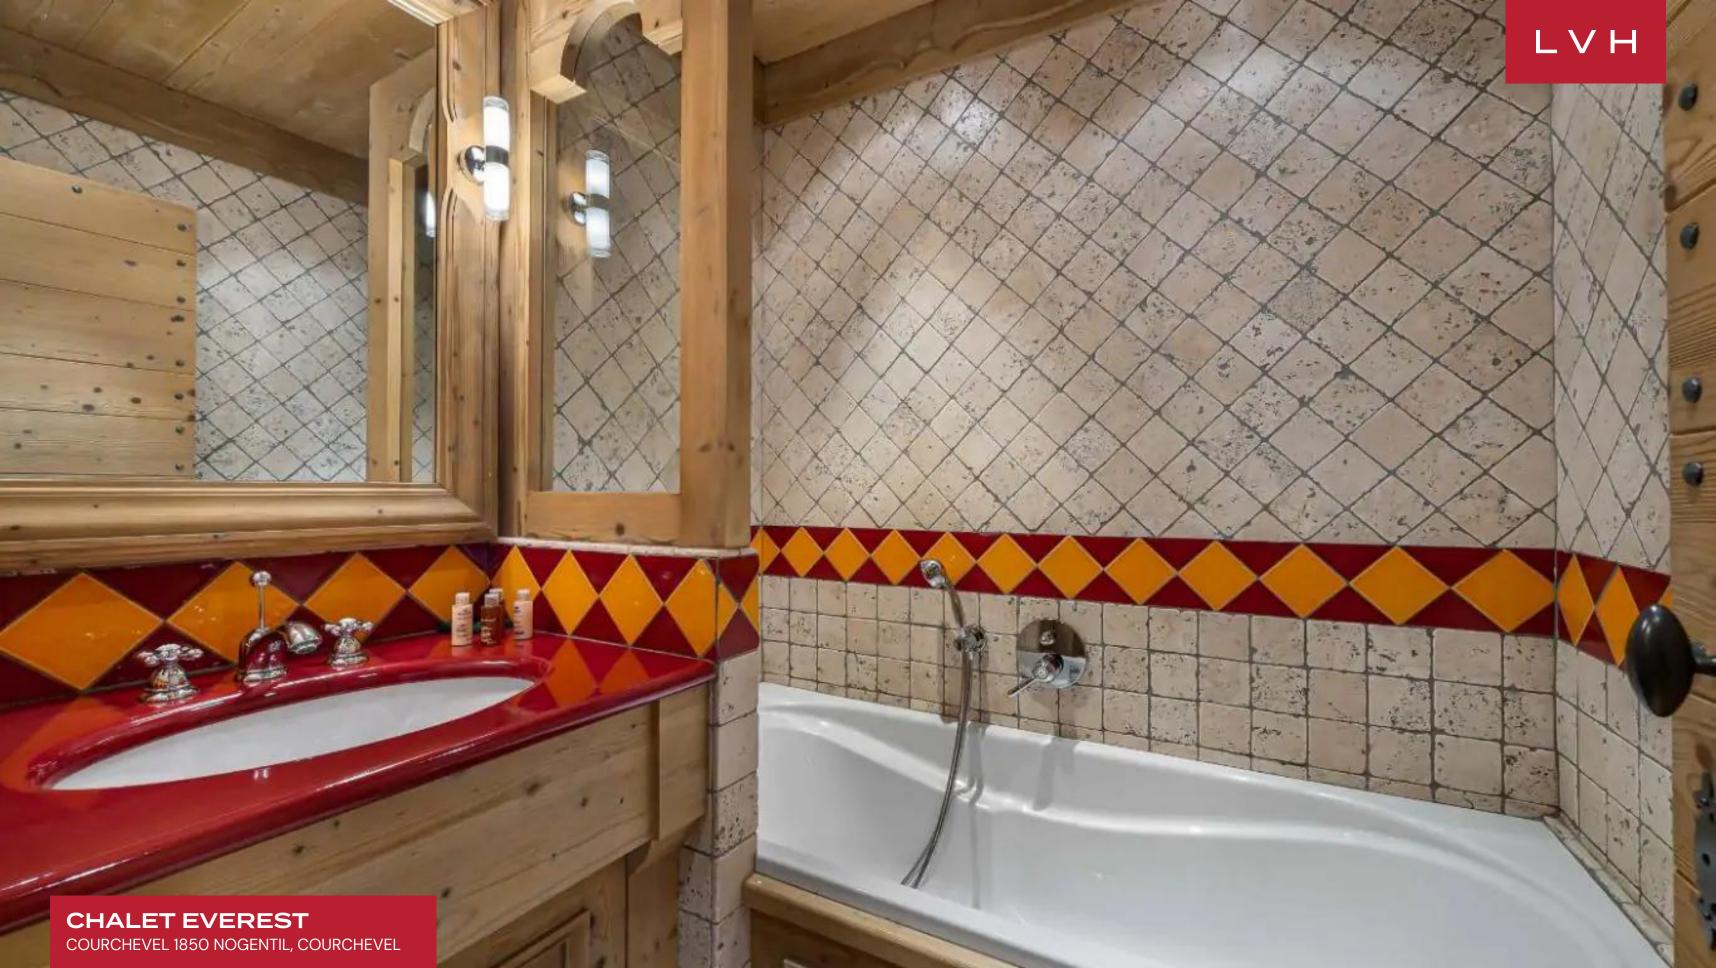

Wondrous interiors present a glorious fusion of mountain romanticism and contemporary chic artistry. The spectacular multi-level great room dazzles with voluminous vaulted dimensions enhanced by a network of buxom beams and trusses. Oversized windows, French doors, and custom clerestory accents flood the exceptionally open and inviting space in the radiant Alpine sun, animating a lovely breadth of organic textures, textiles, and finishes. Chalet Evia's breathtaking great room is crowned by a one-of-a-kind sculptural drop-down fireplace, swooping down superbly from the ceilings. This gorgeous four-sided hearth pivots gorgeously between the free-flowing living spaces and formal dining areas, curating an exceptionally intuitive space for intimate moments or lavish get-togethers. Offering three floors of elite living space, this revered Courchevel luxury vacation Chalet may accommodate up to 10 guests in four beautifully designed bedrooms, including a bunk bed for two kids as part of a family room. It is also equipped with an elevator. Between the world-class in-home spa, swimming pool, jacuzzi, and steam room, guests are immersed in a world of total apres ski bliss.