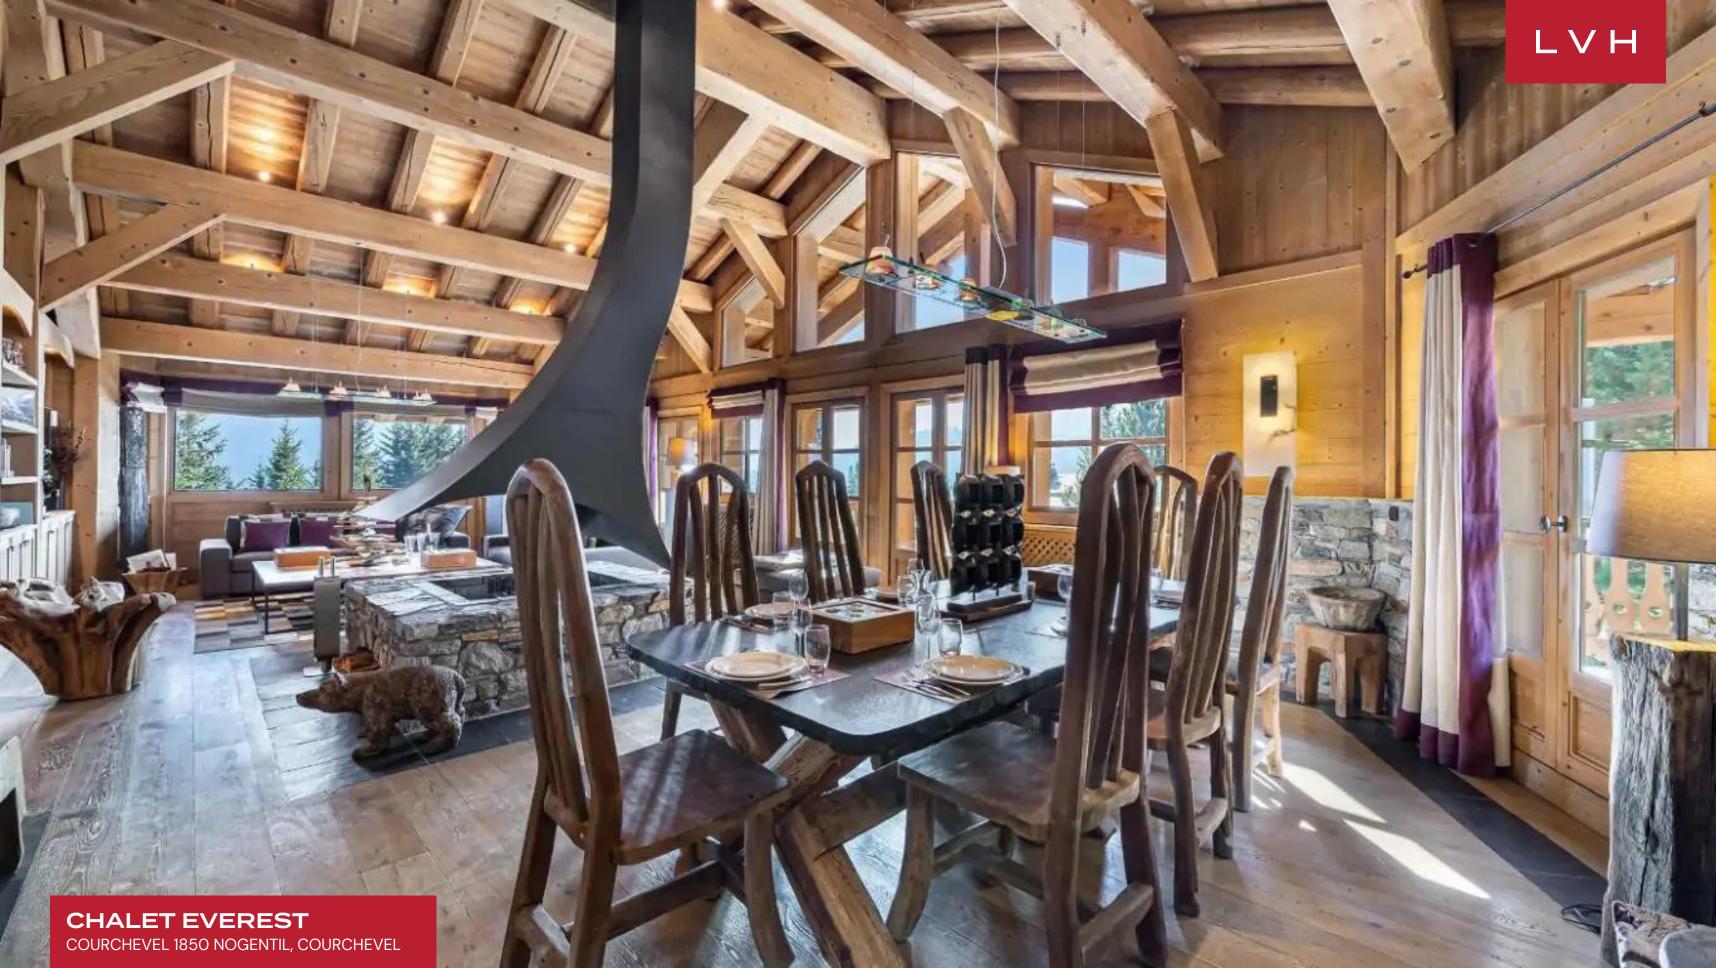

Wondrous interiors present a glorious fusion of mountain romanticism and contemporary chic artistry. The spectacular multi-level great room dazzles with voluminous vaulted dimensions enhanced by a network of buxom beams and trusses. Oversized windows, French doors, and custom clerestory accents flood the exceptionally open and inviting space in the radiant Alpine sun, animating a lovely breadth of organic textures, textiles, and finishes. Chalet Evia's breathtaking great room is crowned by a one-of-a-kind sculptural drop-down fireplace, swooping down superbly from the ceilings. This gorgeous four-sided hearth pivots gorgeously between the free-flowing living spaces and formal dining areas, curating an exceptionally intuitive space for intimate moments or lavish get-togethers. Offering three floors of elite living space, this revered Courchevel luxury vacation Chalet may accommodate up to 10 guests in four beautifully designed bedrooms, including a bunk bed for two kids as part of a family room. It is also equipped with an elevator. Between the world-class in-home spa, swimming pool, jacuzzi, and steam room, guests are immersed in a world of total apres ski bliss.

With large terraces and expansive alfresco spaces, this property offers no shortage of vantage points for soaking in breathtaking vistas over the Saint Bon valley. An incomparable setting places guests a dozen or so yards to the world-class lifts, setting this outstanding luxury Chalet rental at the forefront of Alpine exhilaration.