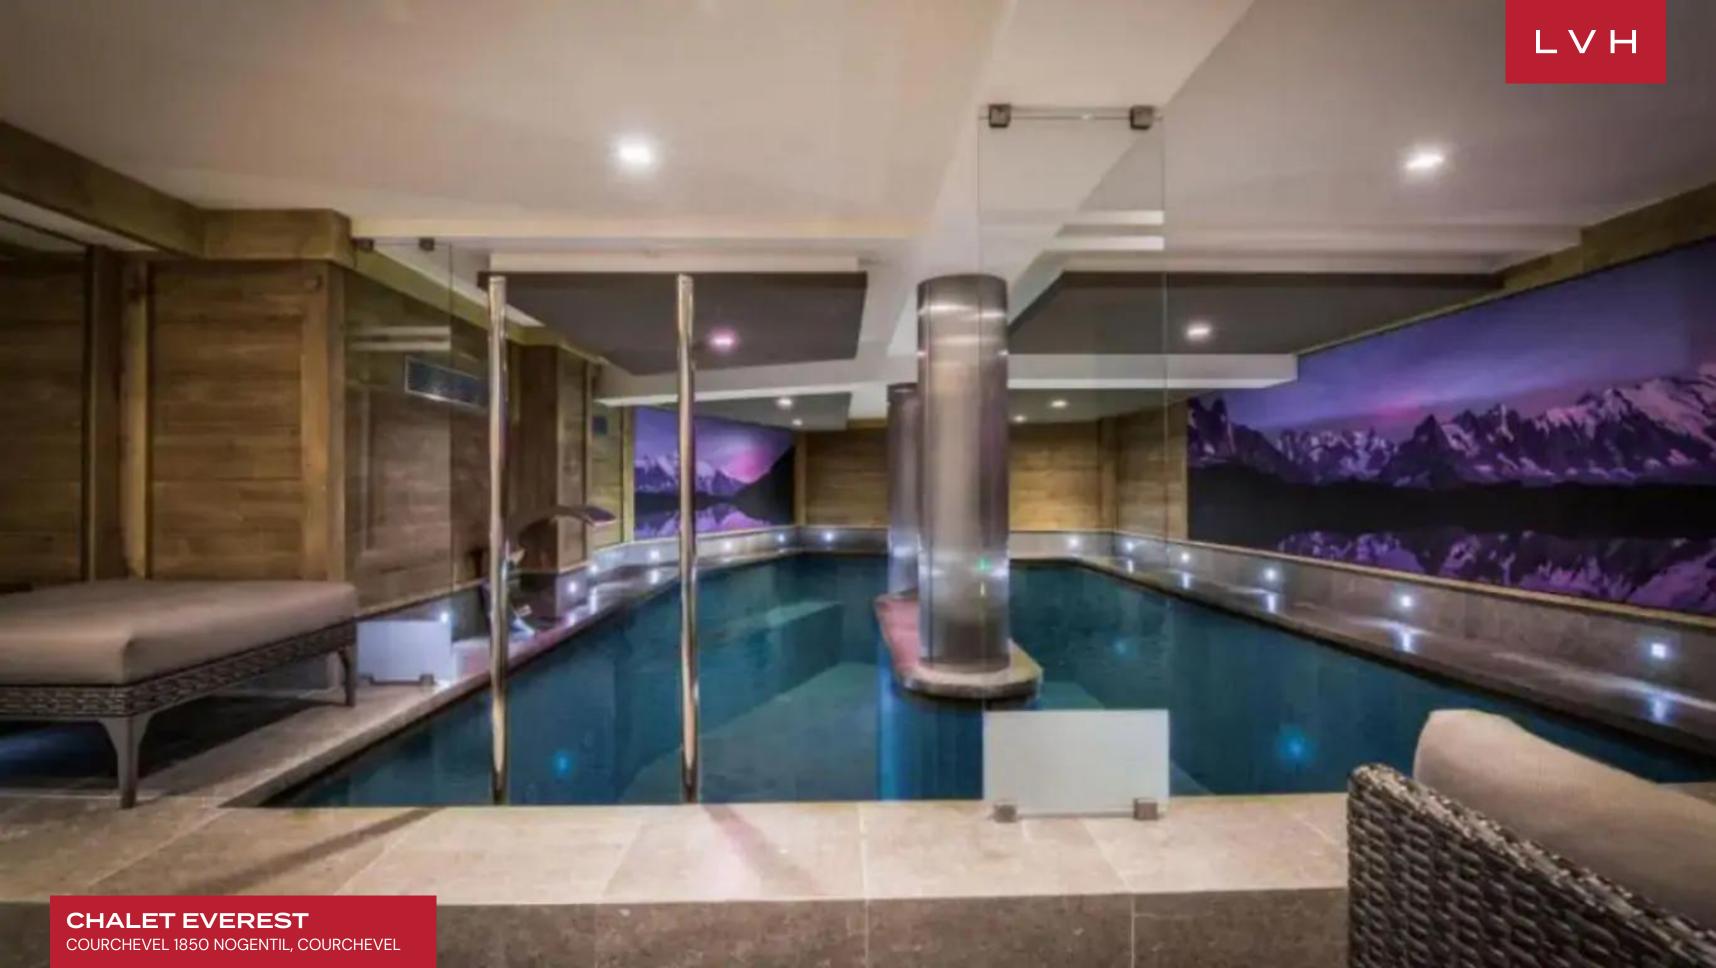

Wondrous interiors present a glorious fusion of mountain romanticism and contemporary chic artistry. The spectacular multi-level great room dazzles with voluminous vaulted dimensions enhanced by a network of buxom beams and trusses. Oversized windows, French doors, and custom clerestory accents flood the exceptionally open and inviting space in the radiant Alpine sun, animating a lovely breadth of organic textures, textiles, and finishes. Chalet Evia's breathtaking great room is crowned by a one-of-a-kind sculptural drop-down fireplace, swooping down superbly from the ceilings. This gorgeous four-sided hearth pivots gorgeously between the free-flowing living spaces and formal dining areas, curating an exceptionally intuitive space for intimate moments or lavish get-togethers. Offering three floors of elite living space, this revered Courchevel luxury vacation Chalet may accommodate up to 10 guests in four beautifully designed bedrooms, including a bunk bed for two kids as part of a family room. It is also equipped with an elevator. Between the world-class in-home spa, swimming pool, jacuzzi, and steam room, guests are immersed in a world of total apres ski bliss.

#### INTERIOR

- Cable, Satellite or Smart TV
- Dining Area
- Fireplace
- Indoor Pool
- Laundry
- Massage Room
- Private Elevator
- Ski Room
- Sound System
- Walk-In Closet