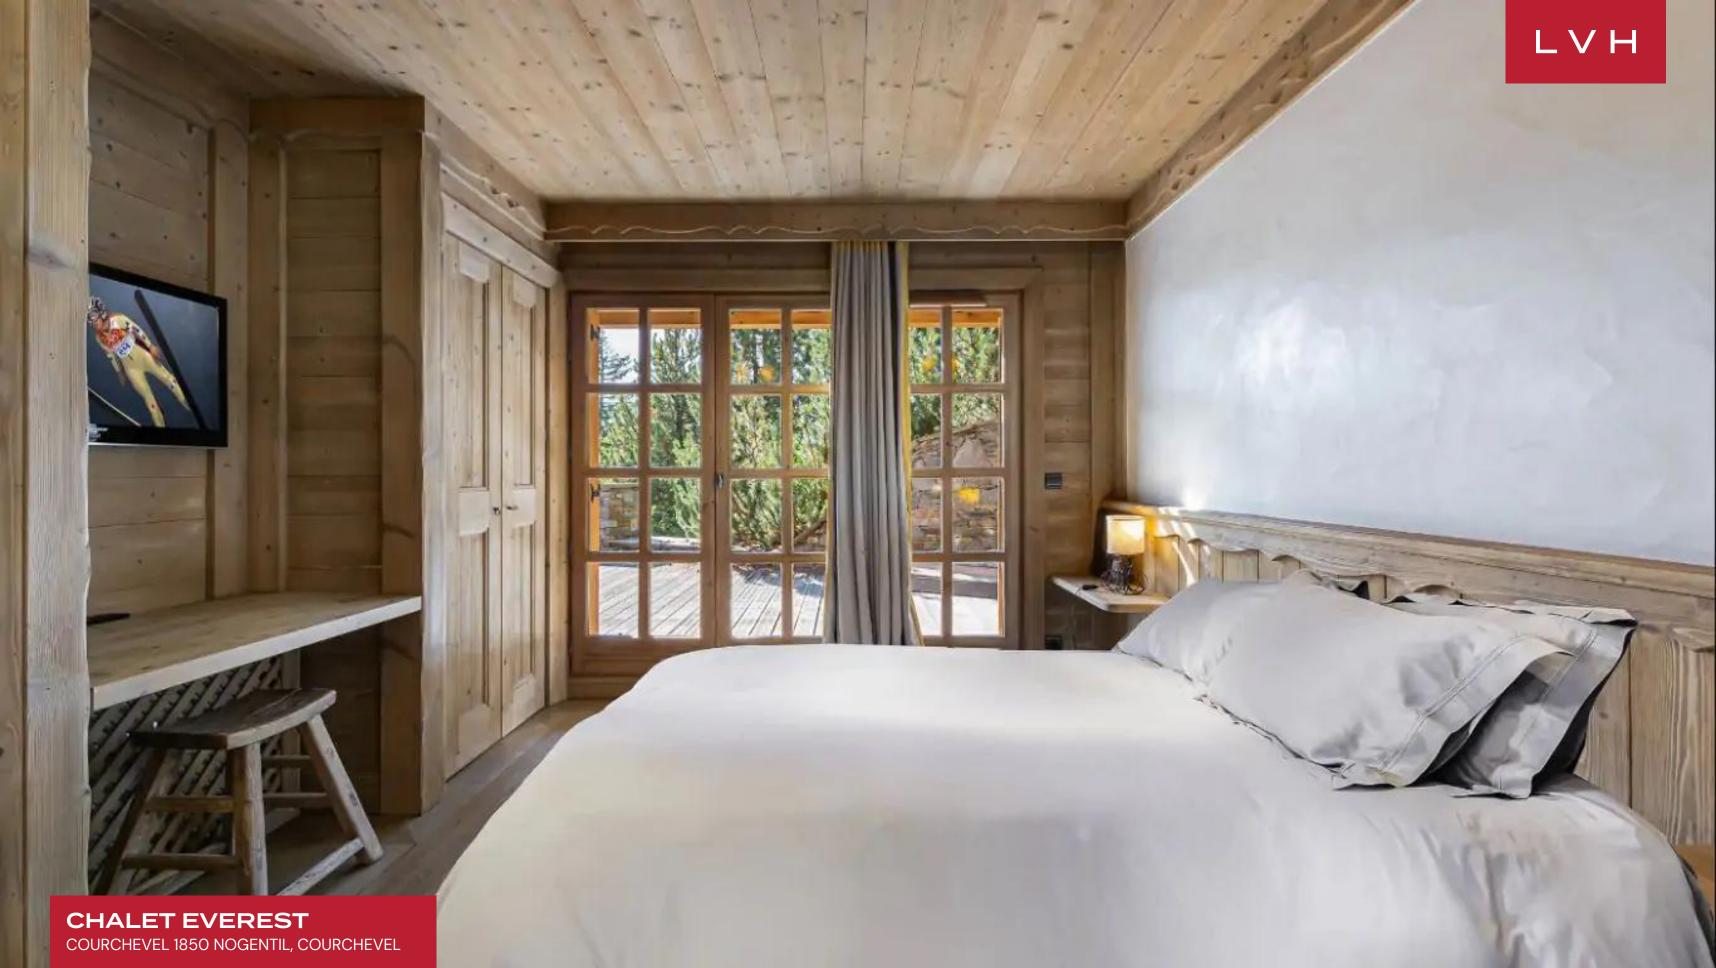

Wondrous interiors present a glorious fusion of mountain romanticism and contemporary chic artistry. The spectacular multi-level great room dazzles with voluminous vaulted dimensions enhanced by a network of buxom beams and trusses. Oversized windows, French doors, and custom clerestory accents flood the exceptionally open and inviting space in the radiant Alpine sun, animating a lovely breadth of organic textures, textiles, and finishes. Chalet Evia's breathtaking great room is crowned by a one-of-a-kind sculptural drop-down fireplace, swooping down superbly from the ceilings. This gorgeous four-sided hearth pivots gorgeously between the free-flowing living spaces and formal dining areas, curating an exceptionally intuitive space for intimate moments or lavish get-togethers. Offering three floors of elite living space, this revered Courchevel luxury vacation Chalet may accommodate up to 10 guests in four beautifully designed bedrooms, including a bunk bed for two kids as part of a family room. It is also equipped with an elevator. Between the world-class in-home spa, swimming pool, jacuzzi, and steam room, guests are immersed in a world of total apres ski bliss.