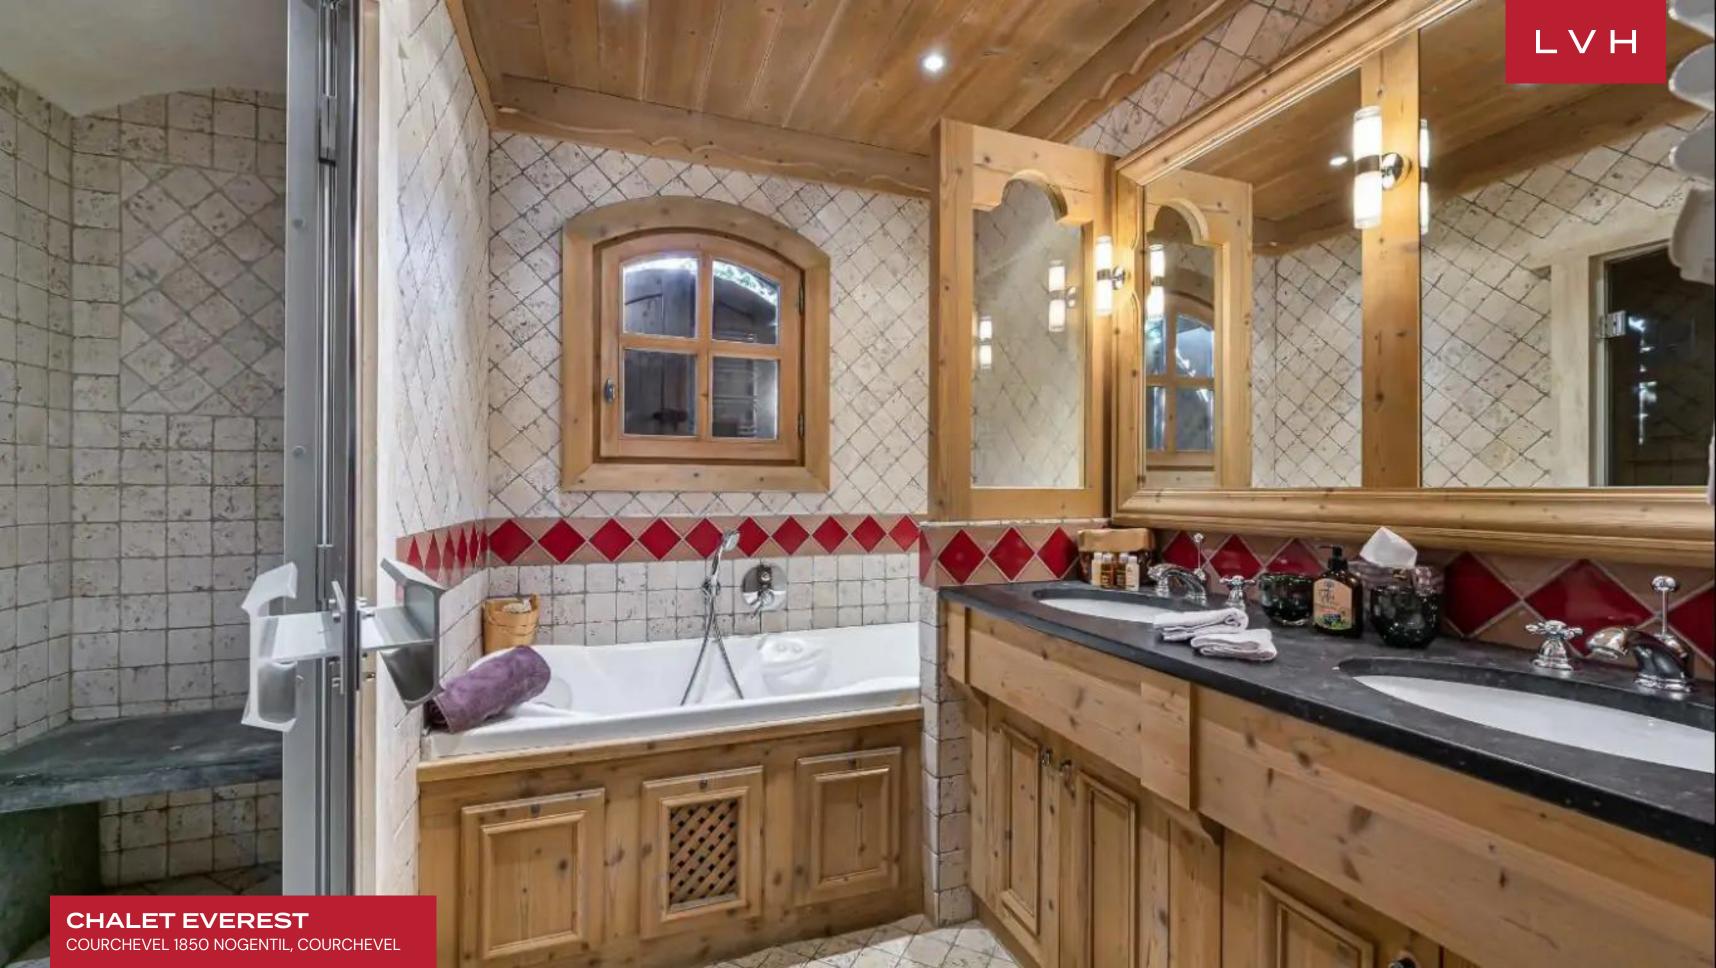

Wondrous interiors present a glorious fusion of mountain romanticism and contemporary chic artistry. The spectacular multi-level great room dazzles with voluminous vaulted dimensions enhanced by a network of buxom beams and trusses. Oversized windows, French doors, and custom clerestory accents flood the exceptionally open and inviting space in the radiant Alpine sun, animating a lovely breadth of organic textures, textiles, and finishes. Chalet Evia's breathtaking great room is crowned by a one-of-a-kind sculptural drop-down fireplace, swooping down superbly from the ceilings. This gorgeous four-sided hearth pivots gorgeously between the free-flowing living spaces and formal dining areas, curating an exceptionally intuitive space for intimate moments or lavish get-togethers. Offering three floors of elite living space, this revered Courchevel luxury vacation Chalet may accommodate up to 10 guests in four beautifully designed bedrooms, including a bunk bed for two kids as part of a family room. It is also equipped with an elevator. Between the world-class in-home spa, swimming pool, jacuzzi, and steam room, guests are immersed in a world of total apres ski bliss.