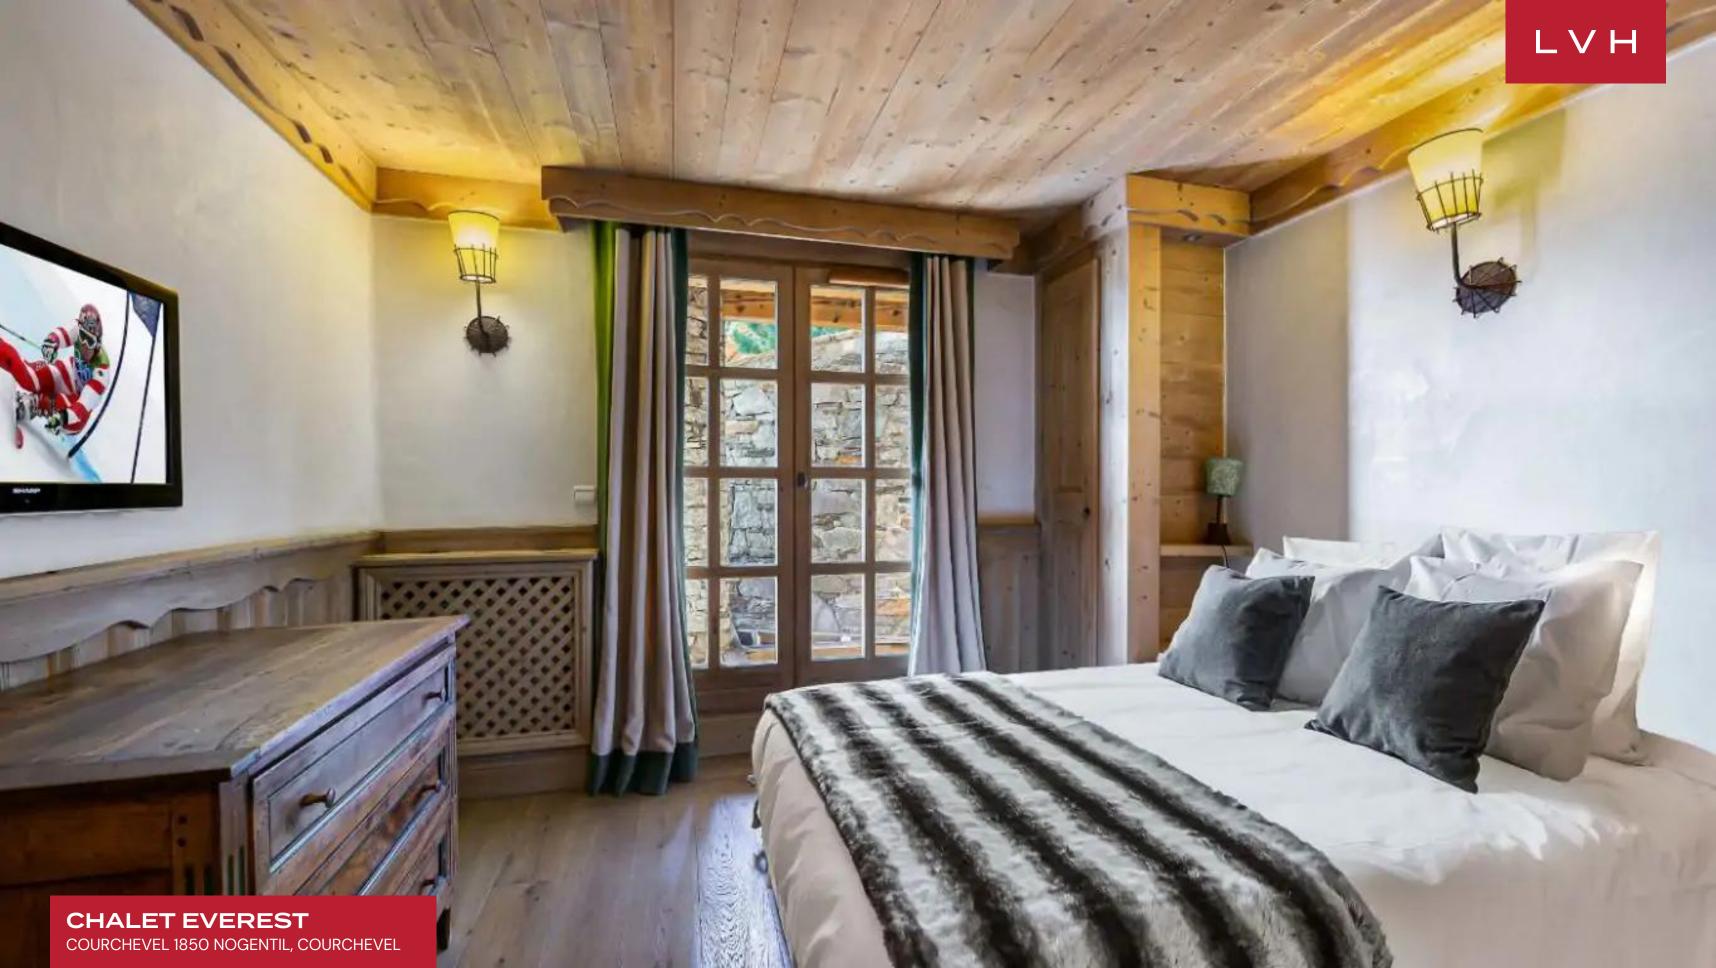

Wondrous interiors present a glorious fusion of mountain romanticism and contemporary chic artistry. The spectacular multi-level great room dazzles with voluminous vaulted dimensions enhanced by a network of buxom beams and trusses. Oversized windows, French doors, and custom clerestory accents flood the exceptionally open and inviting space in the radiant Alpine sun, animating a lovely breadth of organic textures, textiles, and finishes. Chalet Evia's breathtaking great room is crowned by a one-of-a-kind sculptural drop-down fireplace, swooping down superbly from the ceilings. This gorgeous four-sided hearth pivots gorgeously between the free-flowing living spaces and formal dining areas, curating an exceptionally intuitive space for intimate moments or lavish get-togethers. Offering three floors of elite living space, this revered Courchevel luxury vacation Chalet may accommodate up to 10 guests in four beautifully designed bedrooms, including a bunk bed for two kids as part of a family room. It is also equipped with an elevator. Between the world-class in-home spa, swimming pool, jacuzzi, and steam room, guests are immersed in a world of total apres ski bliss.