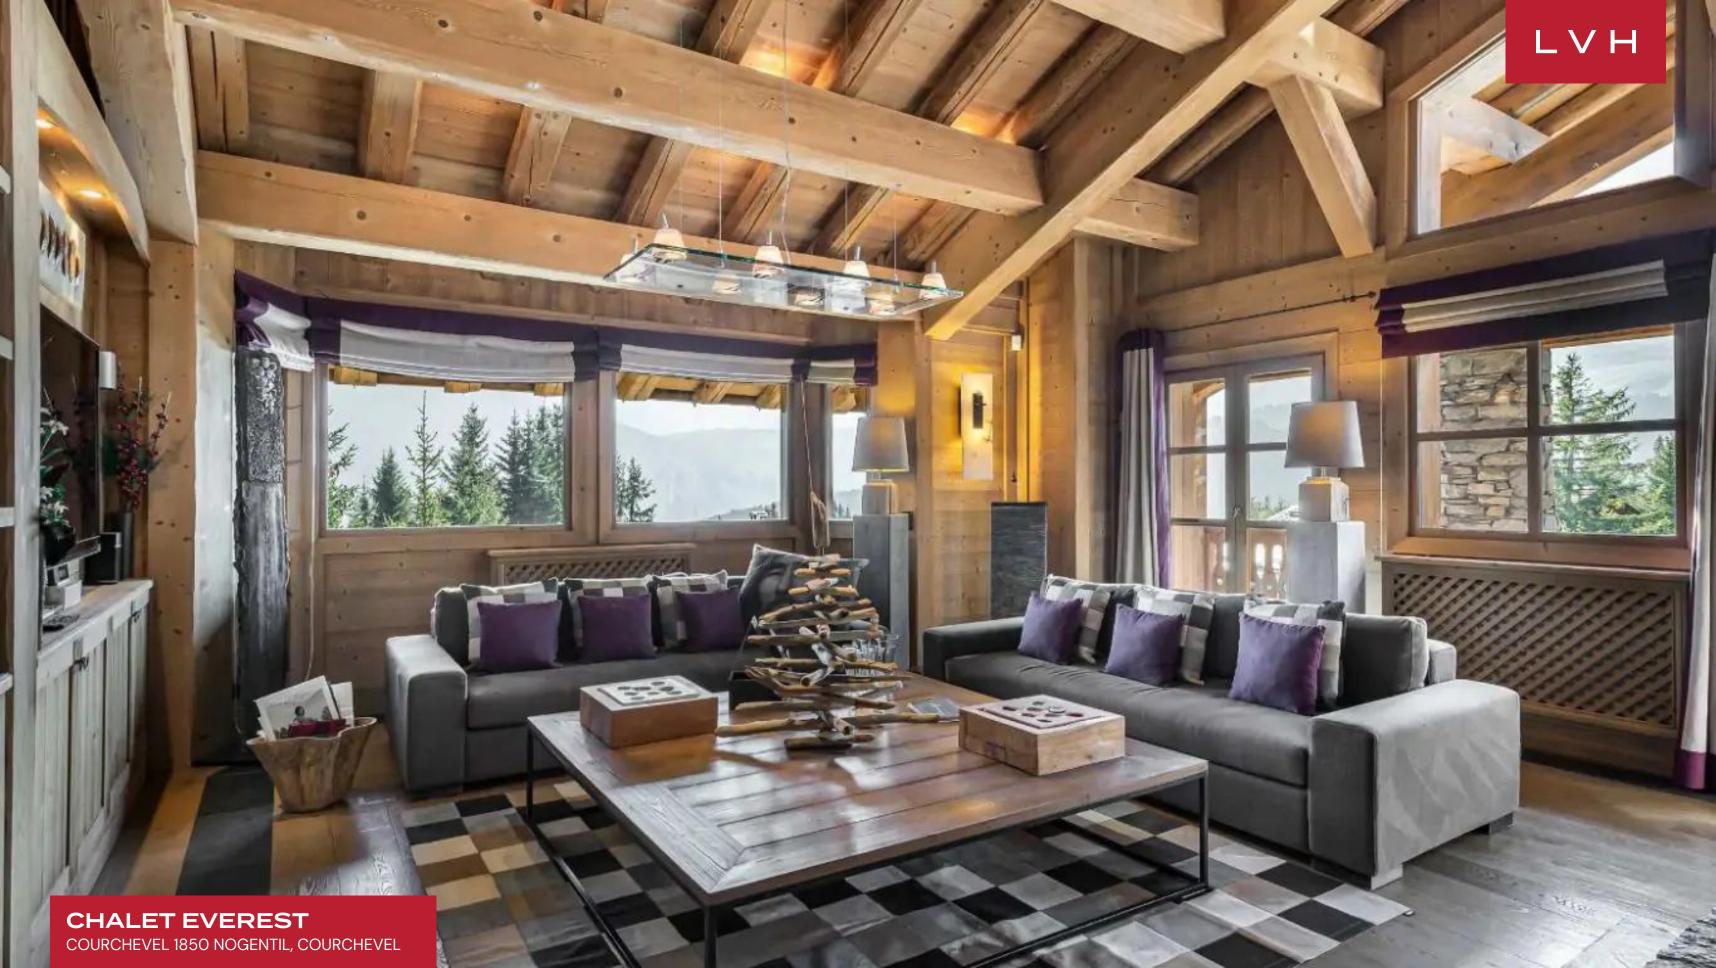

Wondrous interiors present a glorious fusion of mountain romanticism and contemporary chic artistry. The spectacular multi-level great room dazzles with voluminous vaulted dimensions enhanced by a network of buxom beams and trusses. Oversized windows, French doors, and custom clerestory accents flood the exceptionally open and inviting space in the radiant Alpine sun, animating a lovely breadth of organic textures, textiles, and finishes. Chalet Evia's breathtaking great room is crowned by a one-of-a-kind sculptural drop-down fireplace, swooping down superbly from the ceilings. This gorgeous four-sided hearth pivots gorgeously between the free-flowing living spaces and formal dining areas, curating an exceptionally intuitive space for intimate moments or lavish get-togethers. Offering three floors of elite living space, this revered Courchevel luxury vacation Chalet may accommodate up to 10 guests in four beautifully designed bedrooms, including a bunk bed for two kids as part of a family room. It is also equipped with an elevator. Between the world-class in-home spa, swimming pool, jacuzzi, and steam room, guests are immersed in a world of total apres ski bliss.

With large terraces and expansive alfresco spaces, this property offers no shortage of vantage points for soaking in breathtaking vistas over the Saint Bon valley. An incomparable setting places guests a dozen or so yards to the world-class lifts, setting this outstanding luxury Chalet rental at the forefront of Alpine exhilaration.