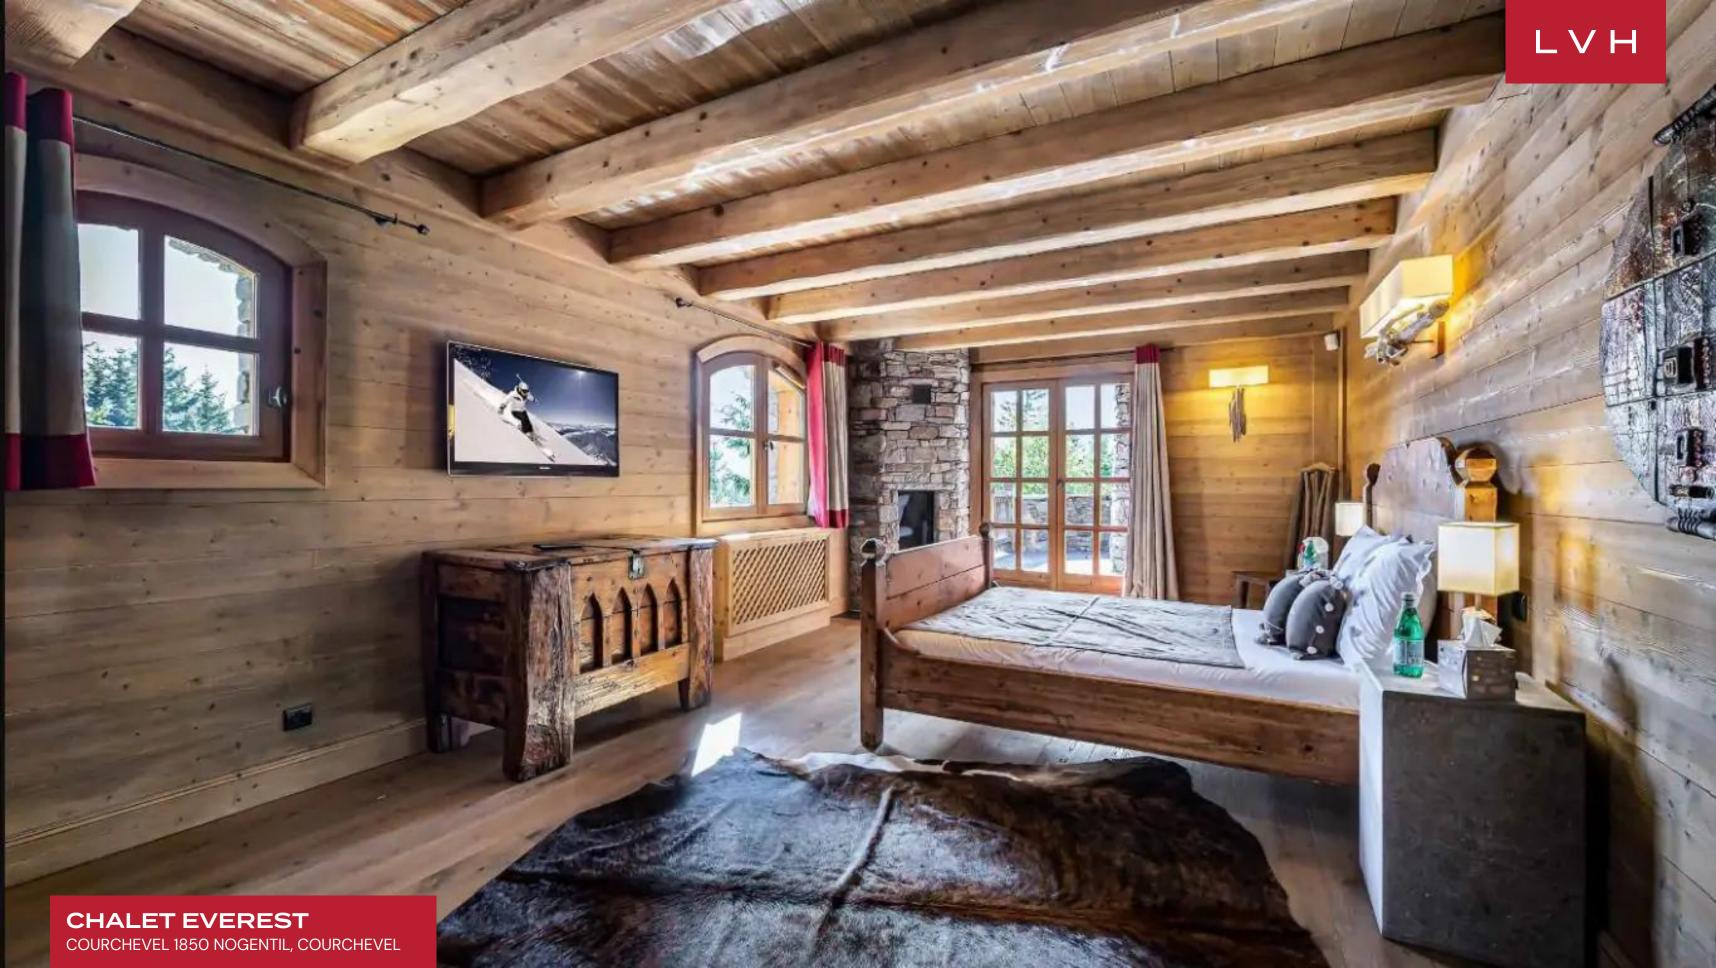

Wondrous interiors present a glorious fusion of mountain romanticism and contemporary chic artistry. The spectacular multi-level great room dazzles with voluminous vaulted dimensions enhanced by a network of buxom beams and trusses. Oversized windows, French doors, and custom clerestory accents flood the exceptionally open and inviting space in the radiant Alpine sun, animating a lovely breadth of organic textures, textiles, and finishes. Chalet Evia's breathtaking great room is crowned by a one-of-a-kind sculptural drop-down fireplace, swooping down superbly from the ceilings. This gorgeous four-sided hearth pivots gorgeously between the free-flowing living spaces and formal dining areas, curating an exceptionally intuitive space for intimate moments or lavish get-togethers. Offering three floors of elite living space, this revered Courchevel luxury vacation Chalet may accommodate up to 10 guests in four beautifully designed bedrooms, including a bunk bed for two kids as part of a family room. It is also equipped with an elevator. Between the world-class in-home spa, swimming pool, jacuzzi, and steam room, guests are immersed in a world of total apres ski bliss.