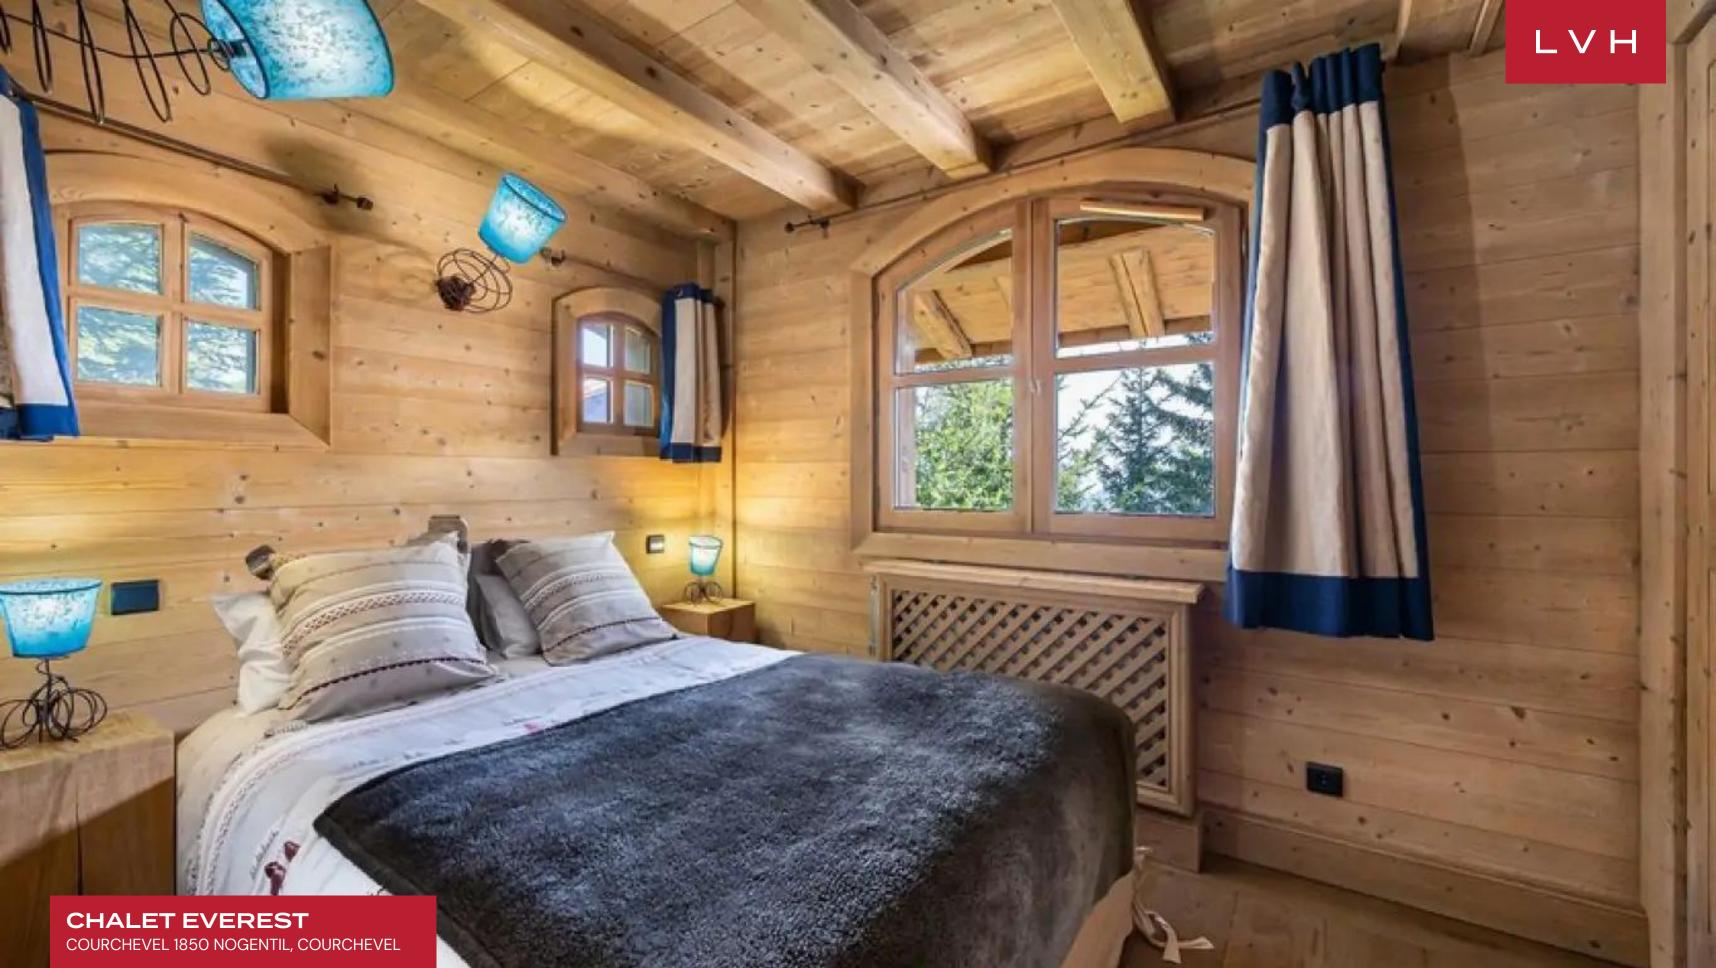

Wondrous interiors present a glorious fusion of mountain romanticism and contemporary chic artistry. The spectacular multi-level great room dazzles with voluminous vaulted dimensions enhanced by a network of buxom beams and trusses. Oversized windows, French doors, and custom clerestory accents flood the exceptionally open and inviting space in the radiant Alpine sun, animating a lovely breadth of organic textures, textiles, and finishes. Chalet Evia's breathtaking great room is crowned by a one-of-a-kind sculptural drop-down fireplace, swooping down superbly from the ceilings. This gorgeous four-sided hearth pivots gorgeously between the free-flowing living spaces and formal dining areas, curating an exceptionally intuitive space for intimate moments or lavish get-togethers. Offering three floors of elite living space, this revered Courchevel luxury vacation Chalet may accommodate up to 10 guests in four beautifully designed bedrooms, including a bunk bed for two kids as part of a family room. It is also equipped with an elevator. Between the world-class in-home spa, swimming pool, jacuzzi, and steam room, guests are immersed in a world of total apres ski bliss.