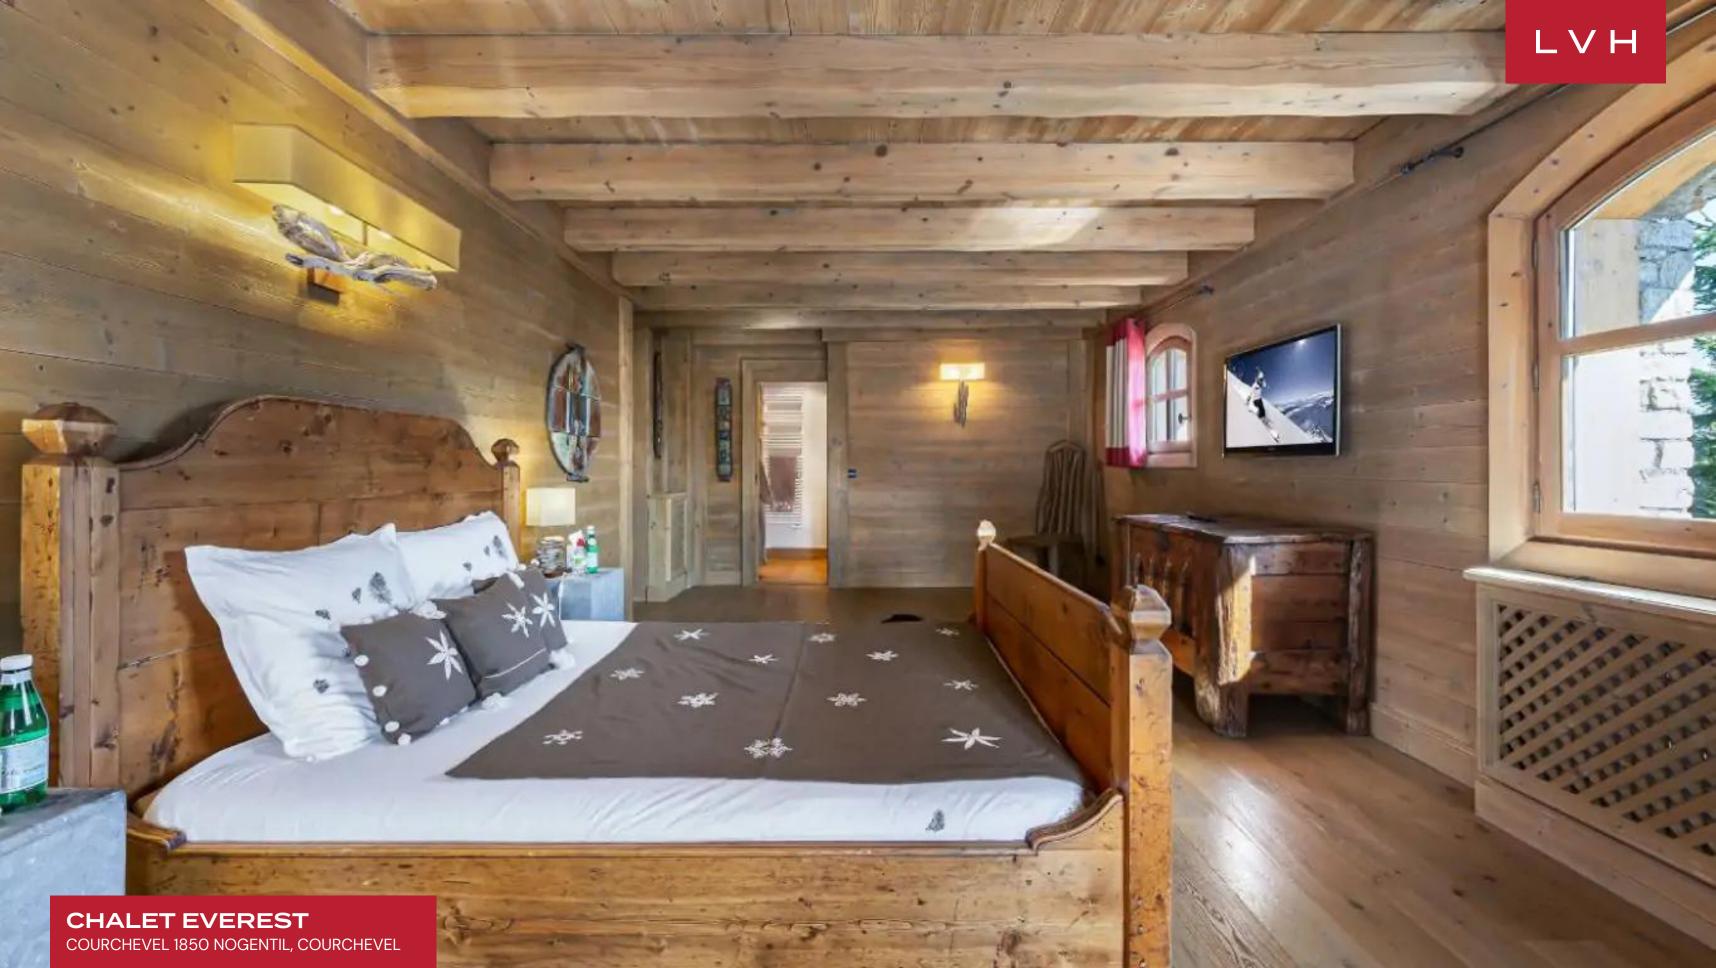

Wondrous interiors present a glorious fusion of mountain romanticism and contemporary chic artistry. The spectacular multi-level great room dazzles with voluminous vaulted dimensions enhanced by a network of buxom beams and trusses. Oversized windows, French doors, and custom clerestory accents flood the exceptionally open and inviting space in the radiant Alpine sun, animating a lovely breadth of organic textures, textiles, and finishes. Chalet Evia's breathtaking great room is crowned by a one-of-a-kind sculptural drop-down fireplace, swooping down superbly from the ceilings. This gorgeous four-sided hearth pivots gorgeously between the free-flowing living spaces and formal dining areas, curating an exceptionally intuitive space for intimate moments or lavish get-togethers. Offering three floors of elite living space, this revered Courchevel luxury vacation Chalet may accommodate up to 10 guests in four beautifully designed bedrooms, including a bunk bed for two kids as part of a family room. It is also equipped with an elevator. Between the world-class in-home spa, swimming pool, jacuzzi, and steam room, guests are immersed in a world of total apres ski bliss.