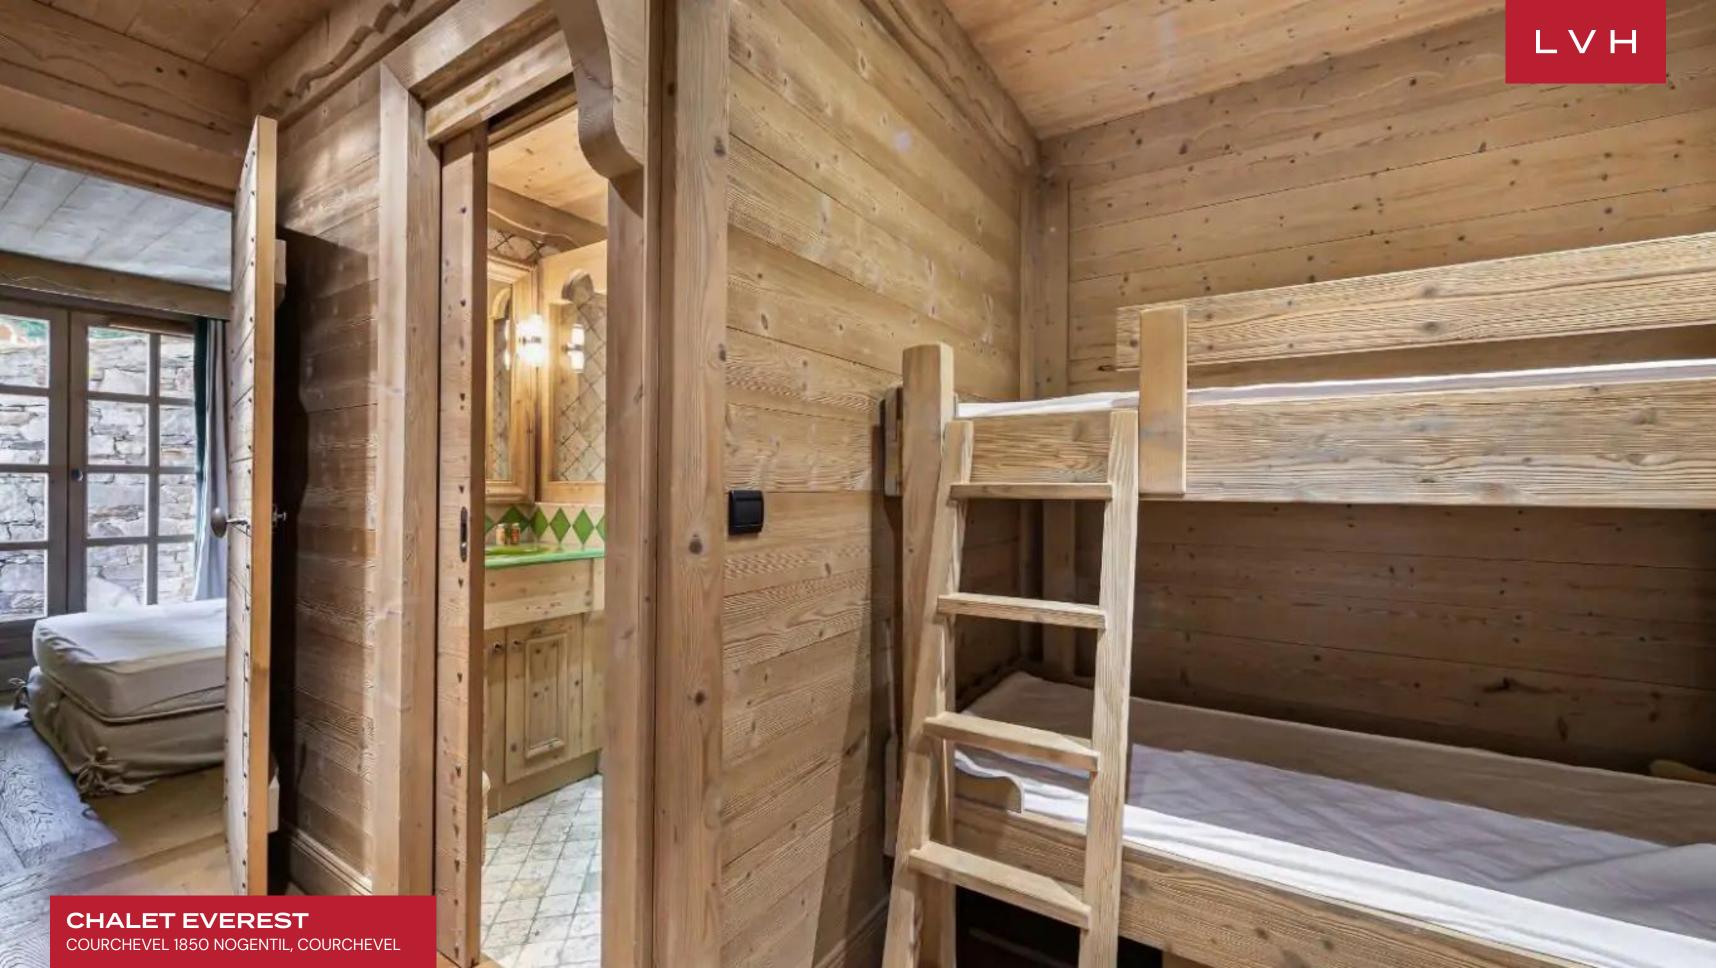

Wondrous interiors present a glorious fusion of mountain romanticism and contemporary chic artistry. The spectacular multi-level great room dazzles with voluminous vaulted dimensions enhanced by a network of buxom beams and trusses. Oversized windows, French doors, and custom clerestory accents flood the exceptionally open and inviting space in the radiant Alpine sun, animating a lovely breadth of organic textures, textiles, and finishes. Chalet Evia's breathtaking great room is crowned by a one-of-a-kind sculptural drop-down fireplace, swooping down superbly from the ceilings. This gorgeous four-sided hearth pivots gorgeously between the free-flowing living spaces and formal dining areas, curating an exceptionally intuitive space for intimate moments or lavish get-togethers. Offering three floors of elite living space, this revered Courchevel luxury vacation Chalet may accommodate up to 10 guests in four beautifully designed bedrooms, including a bunk bed for two kids as part of a family room. It is also equipped with an elevator. Between the world-class in-home spa, swimming pool, jacuzzi, and steam room, guests are immersed in a world of total apres ski bliss.