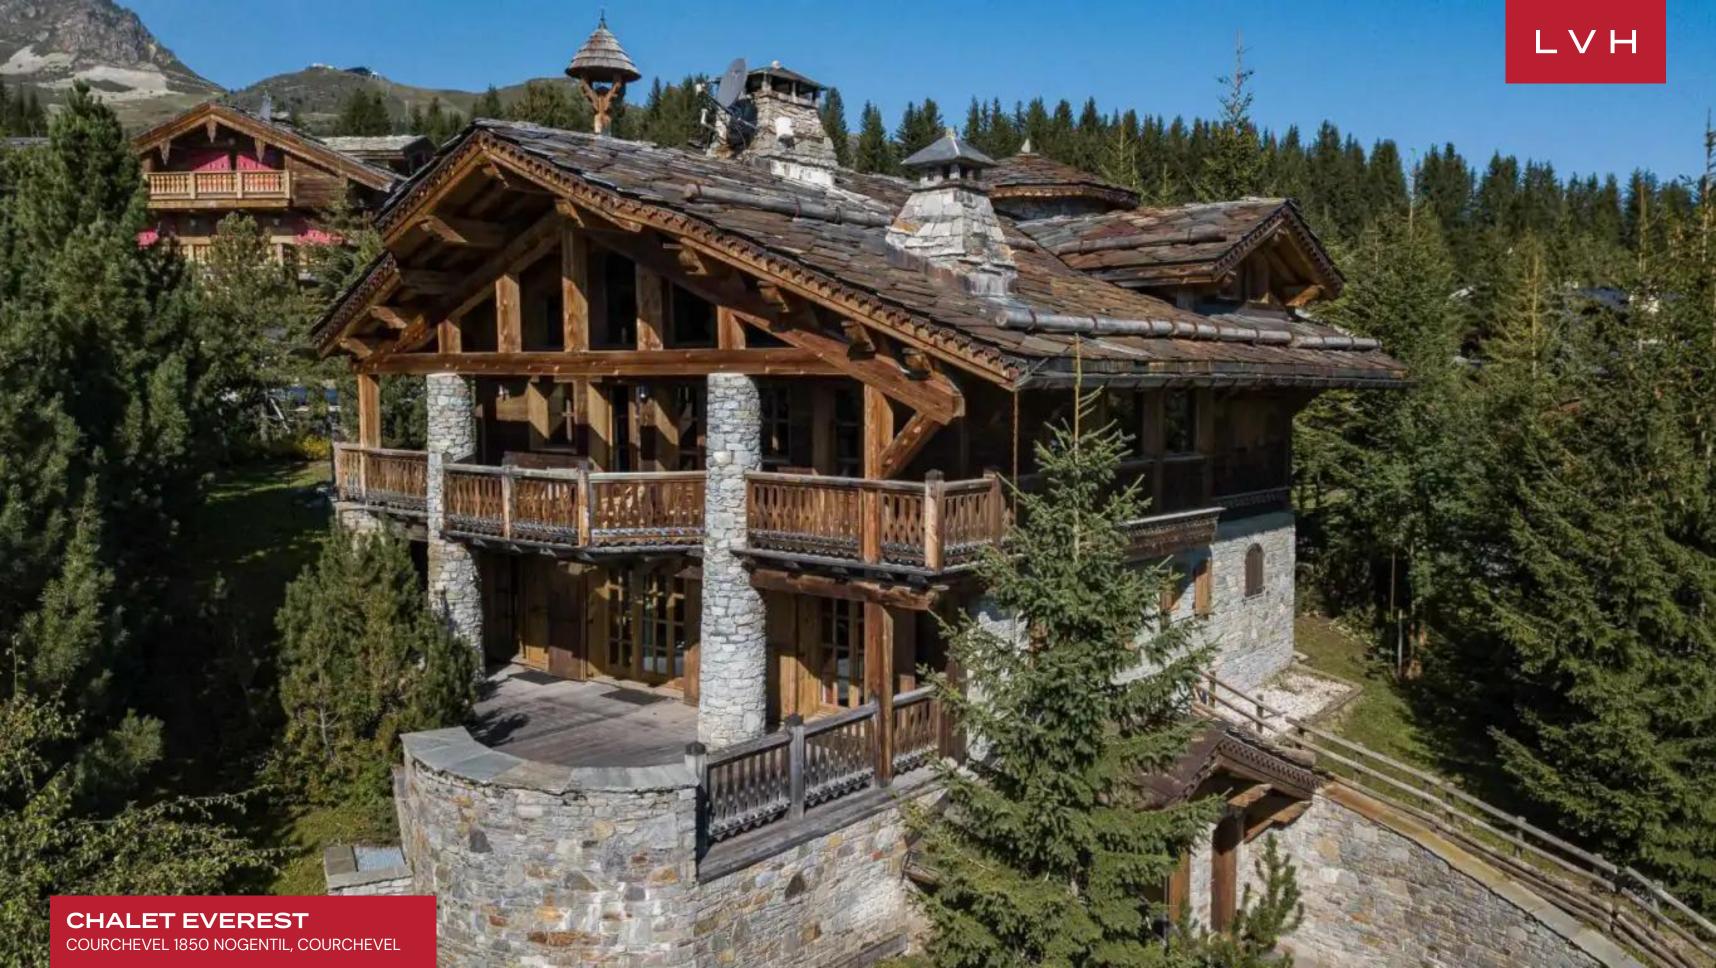

### CHALET EVEREST

COURCHEVEL 1850 NOGENTIL, COURCHEVEL

Chalet Everest is a stunning residence straddling the sublime slopes of Nogentil. A fantastic traditional construction encapsulates the enchantment of French Alpine folklore in pristine environs embraced in fragrant woodlands. Otherworldly Alpine vistas unfurl before Everest's authoritative positioning looking over boundless vistas of layered mountain silhouettes.

Wondrous interiors present a glorious fusion of mountain romanticism and contemporary chic artistry. The spectacular multi-level great room dazzles with voluminous vaulted dimensions enhanced by a network of buxom beams and trusses. Oversized windows, French doors, and custom clerestory accents flood the exceptionally open and inviting space in the radiant Alpine sun, animating a lovely breadth of organic textures, textiles, and finishes. Chalet Evia's breathtaking great room is crowned by a one-of-a-kind sculptural drop-down fireplace, swooping down superbly from the ceilings. This gorgeous four-sided hearth pivots gorgeously between the free-flowing living spaces and formal dining areas, curating an exceptionally intuitive space for intimate moments or lavish get-togethers. Offering three floors of elite living space, this revered Courchevel luxury vacation Chalet may accommodate up to 10 guests in four beautifully designed bedrooms, including a bunk bed for two kids as part of a family room. It is also equipped with an elevator. Between the world-class in-home spa, swimming pool, jacuzzi, and steam room, guests are immersed in a world of total apres ski bliss.

With large terraces and expansive alfresco spaces, this property offers no shortage of vantage points for soaking in breathtaking vistas over the Saint Bon valley. An incomparable setting places guests a dozen or so yards to the world-class lifts, setting this outstanding luxury Chalet rental at the forefront of Alpine exhilaration.