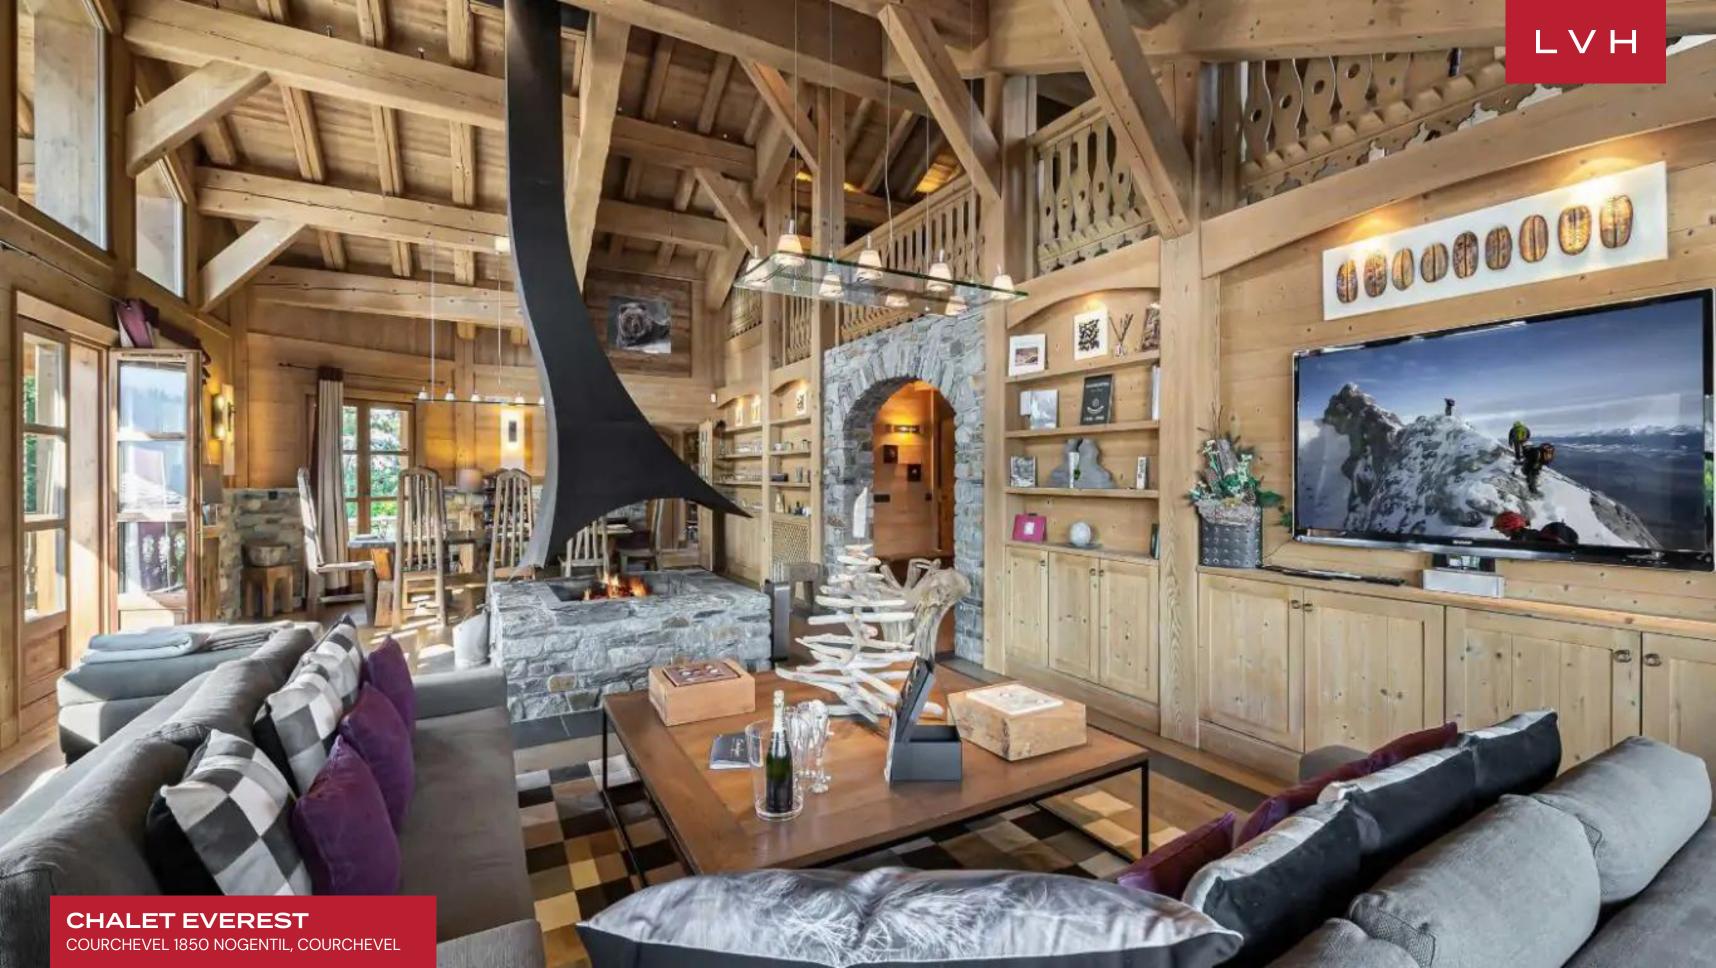

Wondrous interiors present a glorious fusion of mountain romanticism and contemporary chic artistry. The spectacular multi-level great room dazzles with voluminous vaulted dimensions enhanced by a network of buxom beams and trusses. Oversized windows, French doors, and custom clerestory accents flood the exceptionally open and inviting space in the radiant Alpine sun, animating a lovely breadth of organic textures, textiles, and finishes. Chalet Evia's breathtaking great room is crowned by a one-of-a-kind sculptural drop-down fireplace, swooping down superbly from the ceilings. This gorgeous four-sided hearth pivots gorgeously between the free-flowing living spaces and formal dining areas, curating an exceptionally intuitive space for intimate moments or lavish get-togethers. Offering three floors of elite living space, this revered Courchevel luxury vacation Chalet may accommodate up to 10 guests in four beautifully designed bedrooms, including a bunk bed for two kids as part of a family room. It is also equipped with an elevator. Between the world-class in-home spa, swimming pool, jacuzzi, and steam room, guests are immersed in a world of total apres ski bliss.

With large terraces and expansive alfresco spaces, this property offers no shortage of vantage points for soaking in breathtaking vistas over the Saint Bon valley. An incomparable setting places guests a dozen or so yards to the world-class lifts, setting this outstanding luxury Chalet rental at the forefront of Alpine exhilaration.