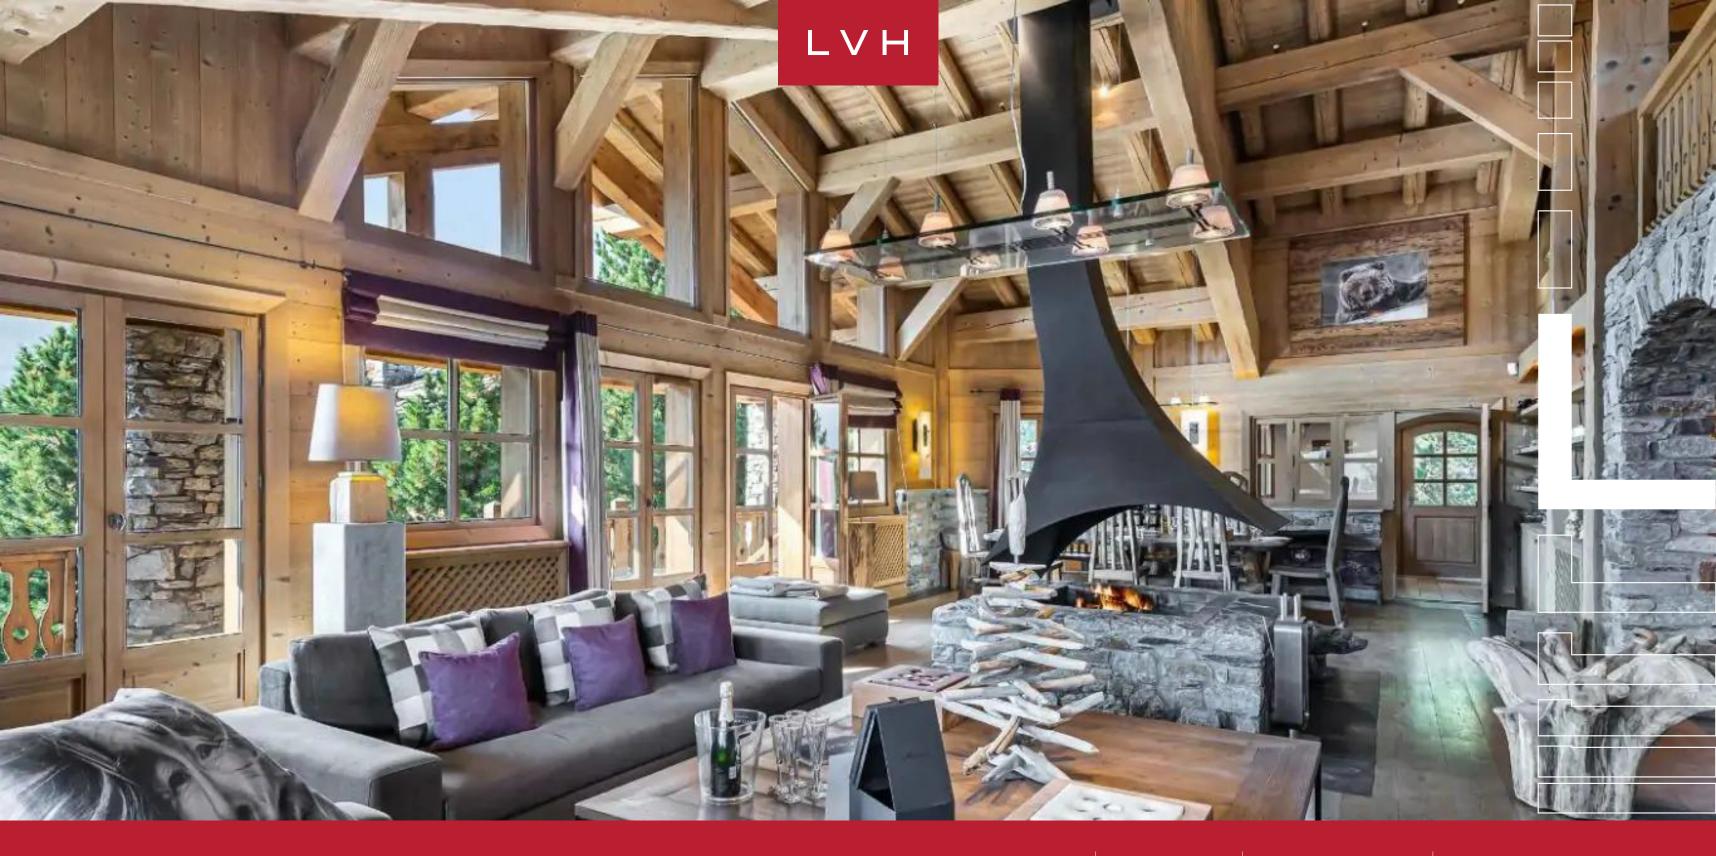

### CHALET EVEREST

COURCHEVEL 1850 NOGENTIL, COURCHEVEL

Chalet Everest is a stunning residence straddling the sublime slopes of Nogentil. A fantastic traditional construction encapsulates the enchantment of French Alpine folklore in pristine environs embraced in fragrant woodlands. Otherworldly Alpine vistas unfurl before Everest's authoritative positioning looking over boundless vistas of layered mountain silhouettes.

Wondrous interiors present a glorious fusion of mountain romanticism and contemporary chic artistry. The spectacular multi-level great room dazzles with voluminous vaulted dimensions enhanced by a network of buxom beams and trusses. Oversized windows, French doors, and custom clerestory accents flood the exceptionally open and inviting space in the radiant Alpine sun, animating a lovely breadth of organic textures, textiles, and finishes. Chalet Evia's breathtaking great room is crowned by a one-of-a-kind sculptural drop-down fireplace, swooping down superbly from the ceilings. This gorgeous four-sided hearth pivots gorgeously between the free-flowing living spaces and formal dining areas, curating an exceptionally intuitive space for intimate moments or lavish get-togethers. Offering three floors of elite living space, this revered Courchevel luxury vacation Chalet may accommodate up to 10 guests in four beautifully designed bedrooms, including a bunk bed for two kids as part of a family room. It is also equipped with an elevator. Between the world-class in-home spa, swimming pool, jacuzzi, and steam room, guests are immersed in a world of total apres ski bliss.