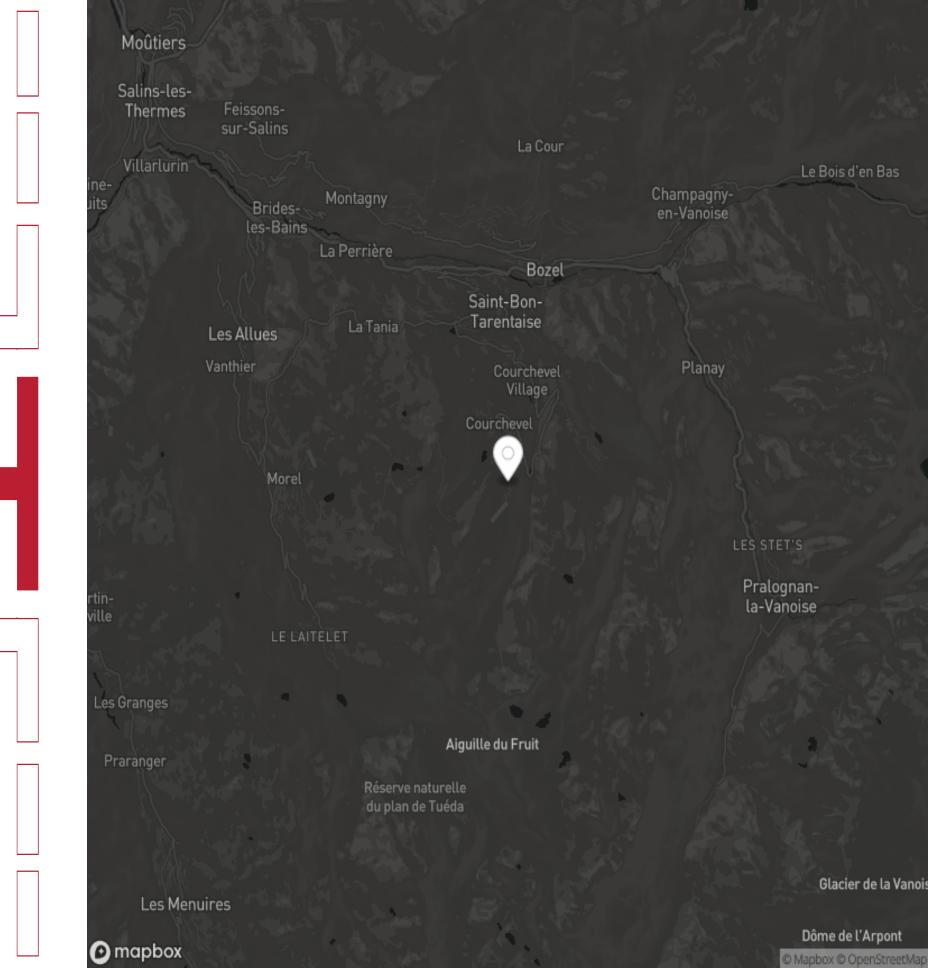

## COURCHEVEL

COURCHEVEL 1850 NOGENTIL

Courchevel is best known as the ski resort town to see and to be seen, attracting an upscale crowd of socialites and royalty. With one of the highest concentrations of Michelin-starred restaurants, Courchevel is not only a favorite destination for seasoned skiers but a magnet for food connoisseurs with a taste for haute cuisine. Alps, this all-season destination dazzles far and wide. An excellent selection of aprésski bars offers everything from dancing in ski boots to enjoying a glass of wine or cocktails in a cozy bar by an open fire. A fashionista's haven, Courchevel's streets are lined with designer boutiques and shops in a catwalk display that will have guests swooshing down the slopes in style. This quaint village setting delivers plenty of surprises with a diverse itinerary of experiences.