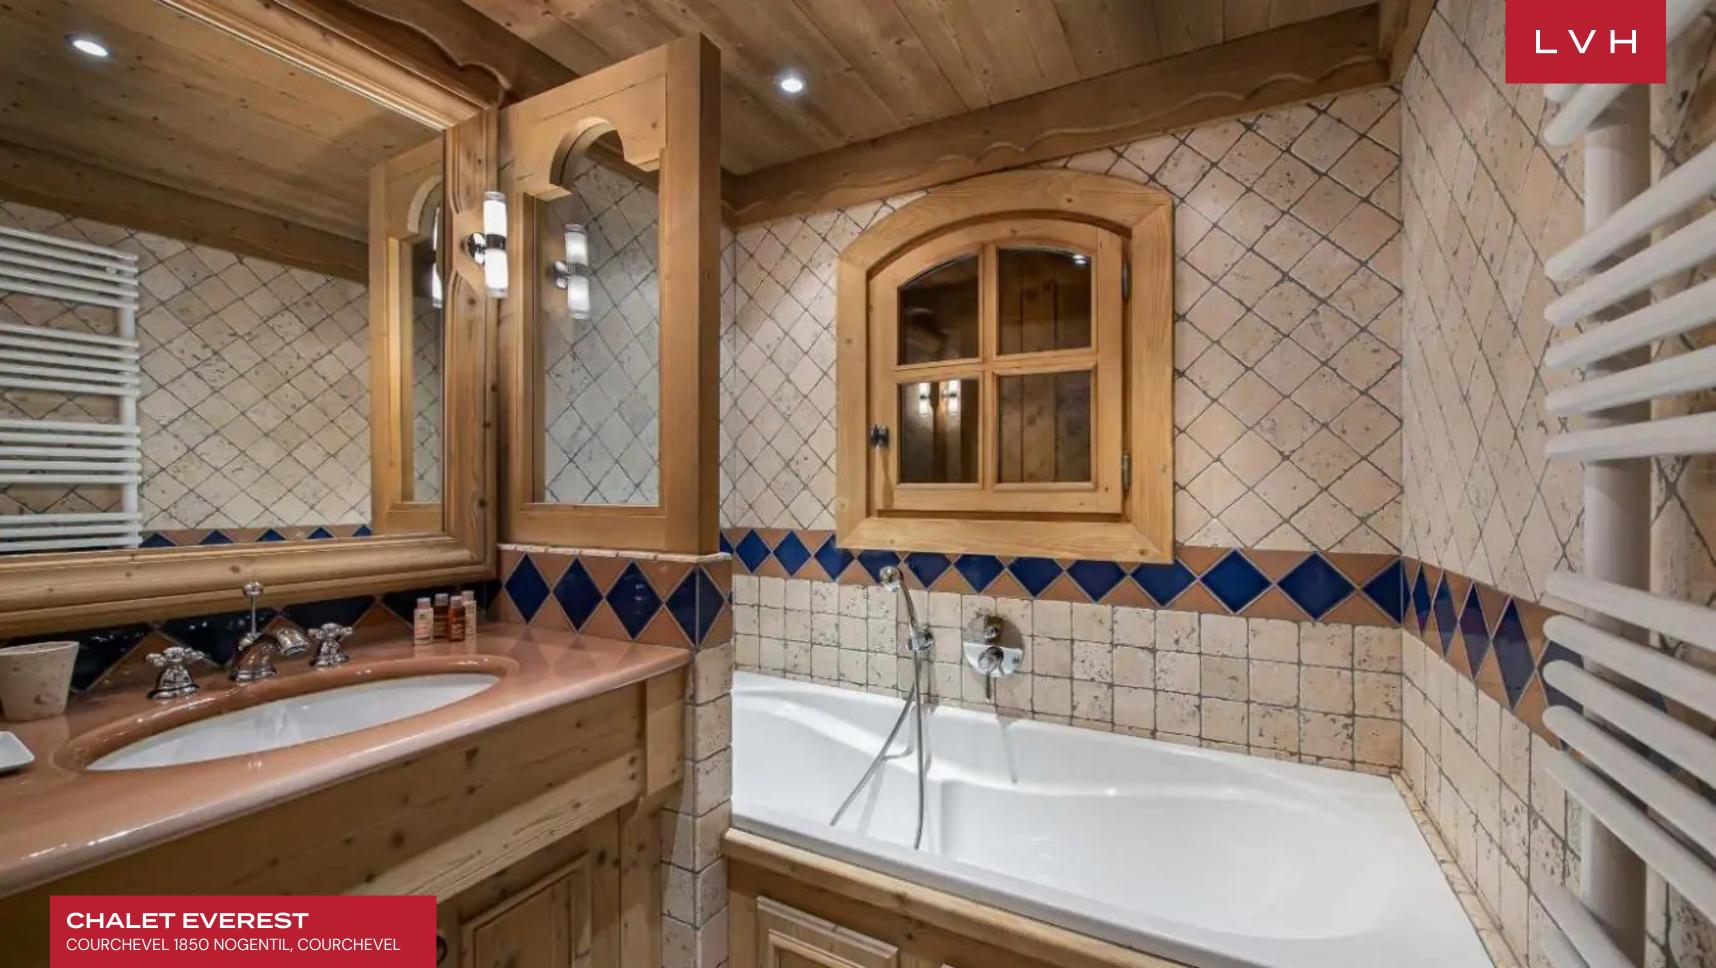

Wondrous interiors present a glorious fusion of mountain romanticism and contemporary chic artistry. The spectacular multi-level great room dazzles with voluminous vaulted dimensions enhanced by a network of buxom beams and trusses. Oversized windows, French doors, and custom clerestory accents flood the exceptionally open and inviting space in the radiant Alpine sun, animating a lovely breadth of organic textures, textiles, and finishes. Chalet Evia's breathtaking great room is crowned by a one-of-a-kind sculptural drop-down fireplace, swooping down superbly from the ceilings. This gorgeous four-sided hearth pivots gorgeously between the free-flowing living spaces and formal dining areas, curating an exceptionally intuitive space for intimate moments or lavish get-togethers. Offering three floors of elite living space, this revered Courchevel luxury vacation Chalet may accommodate up to 10 guests in four beautifully designed bedrooms, including a bunk bed for two kids as part of a family room. It is also equipped with an elevator. Between the world-class in-home spa, swimming pool, jacuzzi, and steam room, guests are immersed in a world of total apres ski bliss.