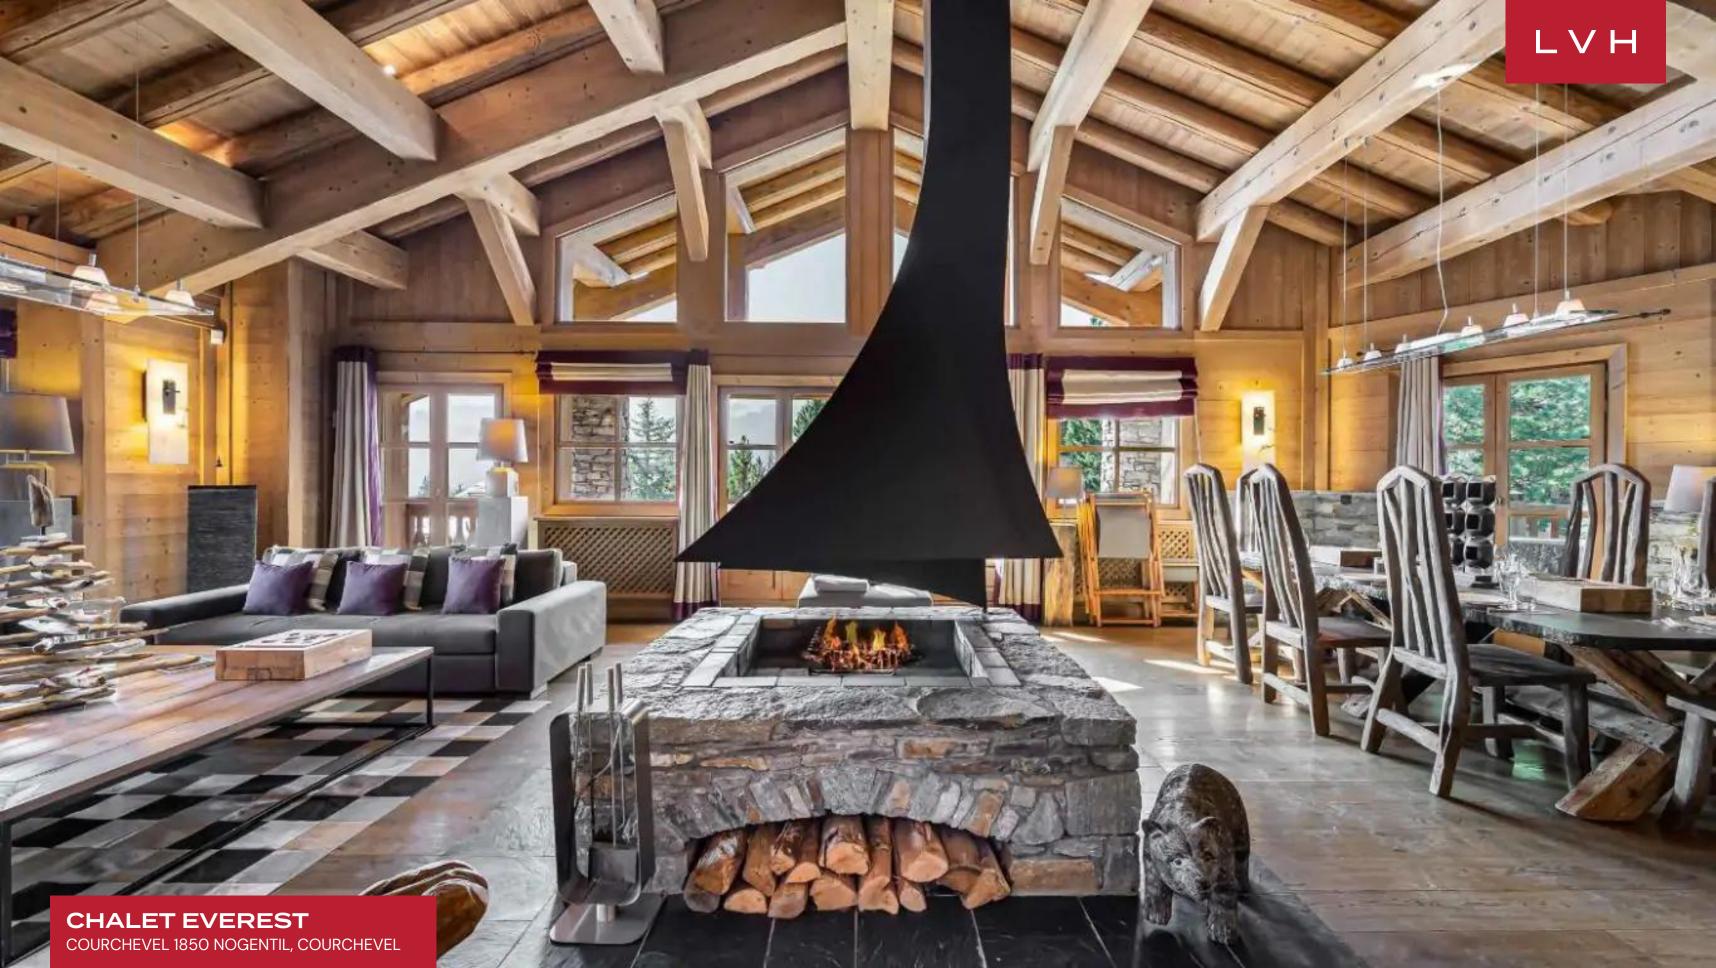

### CHALET EVEREST

COURCHEVEL 1850 NOGENTIL, COURCHEVEL

Chalet Everest is a stunning residence straddling the sublime slopes of Nogentil. A fantastic traditional construction encapsulates the enchantment of French Alpine folklore in pristine environs embraced in fragrant woodlands. Otherworldly Alpine vistas unfurl before Everest's authoritative positioning looking over boundless vistas of layered mountain silhouettes.

Wondrous interiors present a glorious fusion of mountain romanticism and contemporary chic artistry. The spectacular multi-level great room dazzles with voluminous vaulted dimensions enhanced by a network of buxom beams and trusses. Oversized windows, French doors, and custom clerestory accents flood the exceptionally open and inviting space in the radiant Alpine sun, animating a lovely breadth of organic textures, textiles, and finishes. Chalet Evia's breathtaking great room is crowned by a one-of-a-kind sculptural drop-down fireplace, swooping down superbly from the ceilings. This gorgeous four-sided hearth pivots gorgeously between the free-flowing living spaces and formal dining areas, curating an exceptionally intuitive space for intimate moments or lavish get-togethers. Offering three floors of elite living space, this revered Courchevel luxury vacation Chalet may accommodate up to 10 guests in four beautifully designed bedrooms, including a bunk bed for two kids as part of a family room. It is also equipped with an elevator. Between the world-class in-home spa, swimming pool, jacuzzi, and steam room, guests are immersed in a world of total apres ski bliss.