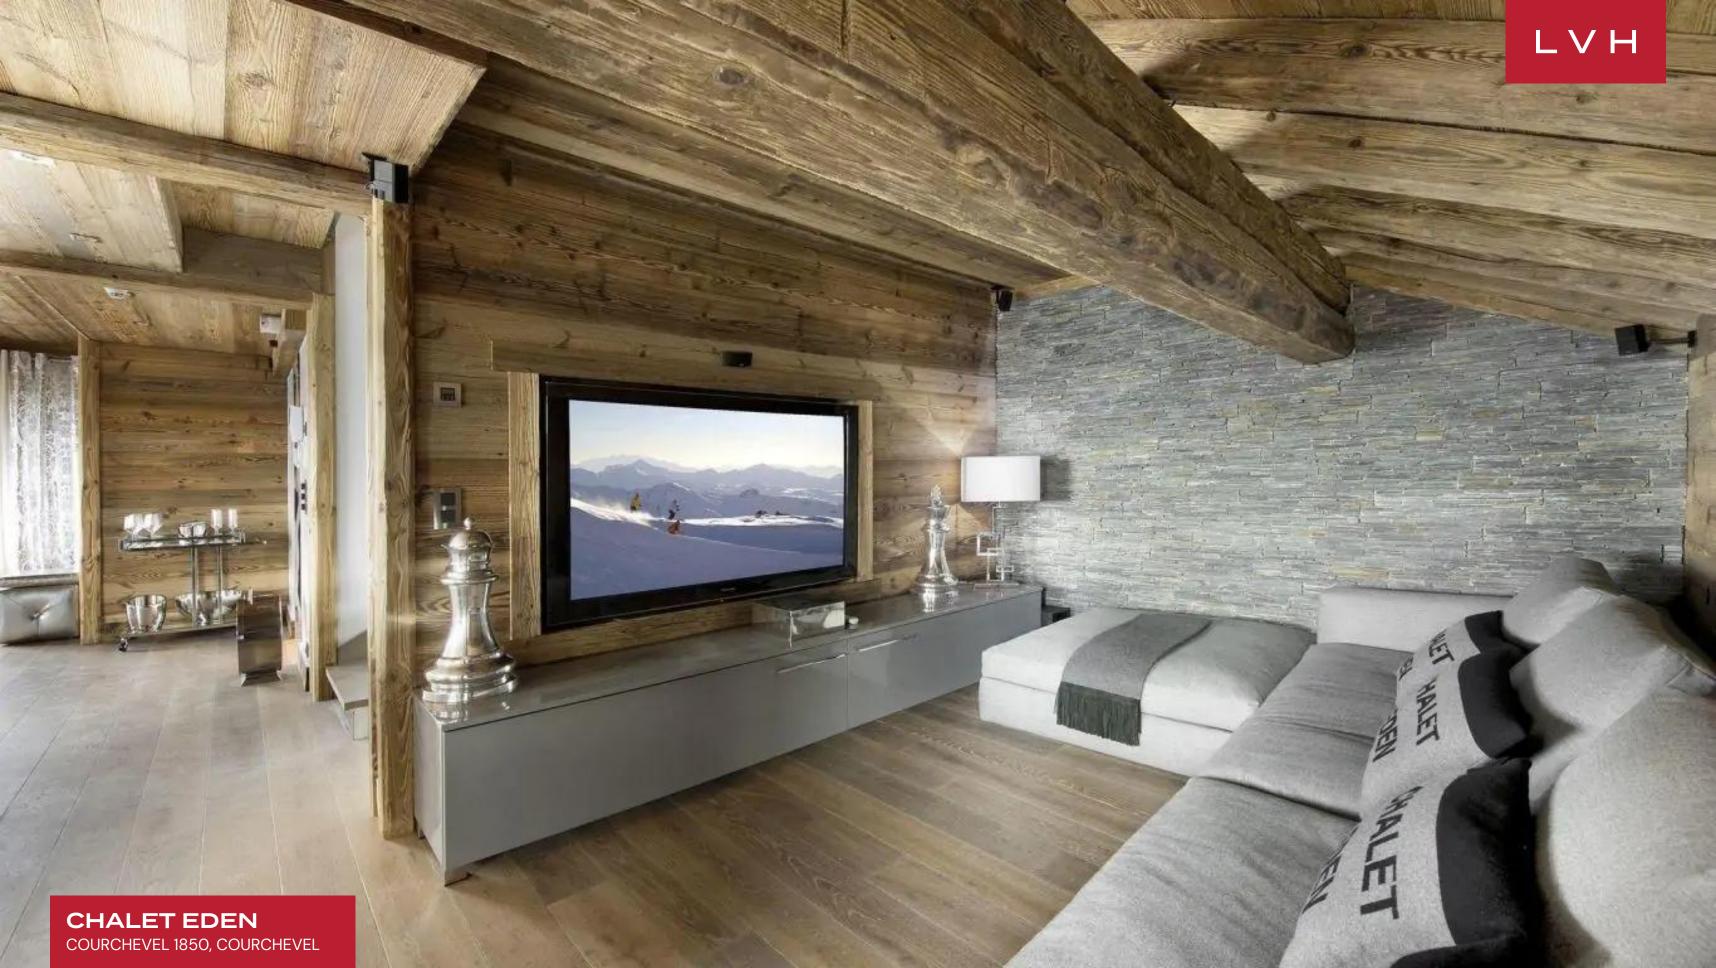

Glorious interiors present a masterwork of Alpine romanticism and icy glamor. Sleek linear dimensions enhanced by gorgeous aged timbers fuse organicism with haute couture delicacy. Floor-to-ceiling glass embraces the free-flowing great room offering seamless navigation to an authentic Chalet terrace replete with charming folkloric flourishes. A monochrome palette of white, scintillating silver and grey are the ultimate accompaniment to the luxury vacation Chalet's noble materials. Brimming with personality yet imbued with a soothing uncluttered ambiance, Chalet Eden curates outstanding areas for intimate moments with loved ones curled up by the fire, lavish cocktail soirees, or ceremonial gastronomic experiences. A compact, ultra-streamlined, yet well-outfitted modern kitchen will appease the culinary master. Five fantastic ensuite bedrooms spare no expense, accommodating ten guests in total comfort, discretion, and style. Indulge in the comfort of this Courchevel holiday rental's state-of-the-art spa facilities, replete with an indoor swimming pool, hammam, and massage room. An adjacent relaxation spot is an outstanding apres ski venue for light night drinks and indulgent downtime by the bar with friends or loved ones.

#### INTERIOR

- Bar
- Cable, Satellite or Smart TV
- Dining Area
- Hammam
- Laundry
- Massage Room
- Indoor Pool
- Ski Room
- Sound System