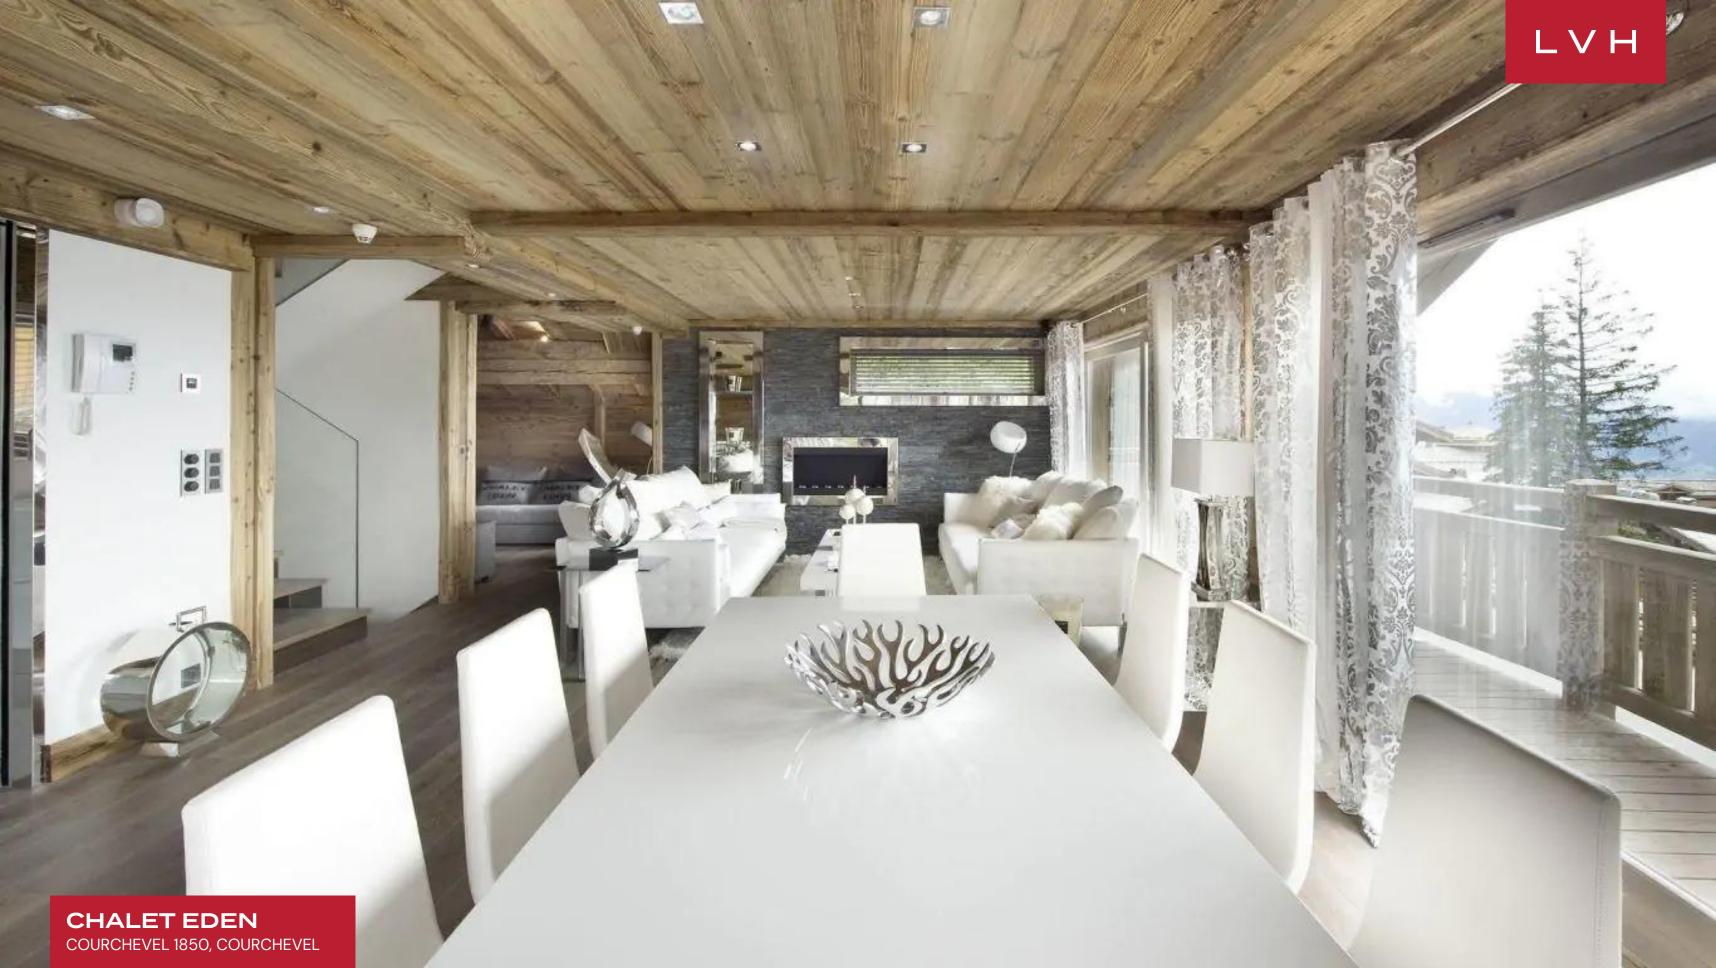

Glorious interiors present a masterwork of Alpine romanticism and icy glamor. Sleek linear dimensions enhanced by gorgeous aged timbers fuse organicism with haute couture delicacy. Floor-to-ceiling glass embraces the free-flowing great room offering seamless navigation to an authentic Chalet terrace replete with charming folkloric flourishes. A monochrome palette of white, scintillating silver and grey are the ultimate accompaniment to the luxury vacation Chalet's noble materials. Brimming with personality yet imbued with a soothing uncluttered ambiance, Chalet Eden curates outstanding areas for intimate moments with loved ones curled up by the fire, lavish cocktail soirees, or ceremonial gastronomic experiences. A compact, ultra-streamlined, yet well-outfitted modern kitchen will appease the culinary master. Five fantastic ensuite bedrooms spare no expense, accommodating ten guests in total comfort, discretion, and style. Indulge in the comfort of this Courchevel holiday rental's state-of-the-art spa facilities, replete with an indoor swimming pool, hammam, and massage room. An adjacent relaxation spot is an outstanding apres ski venue for light night drinks and indulgent downtime by the bar with friends or loved ones.

Traditional wraparound balconies immerse guests in the glory of the French Alps, offering no shortage of vantage points for soaking in the sights or the winter sun. Witness glorious mountain scenes with dramatic dusk colors animating a sea of glistening snow. Chalet Eden is an astounding luxury vacation Chalet, set to render the next French Alpine getaway extraordinary.