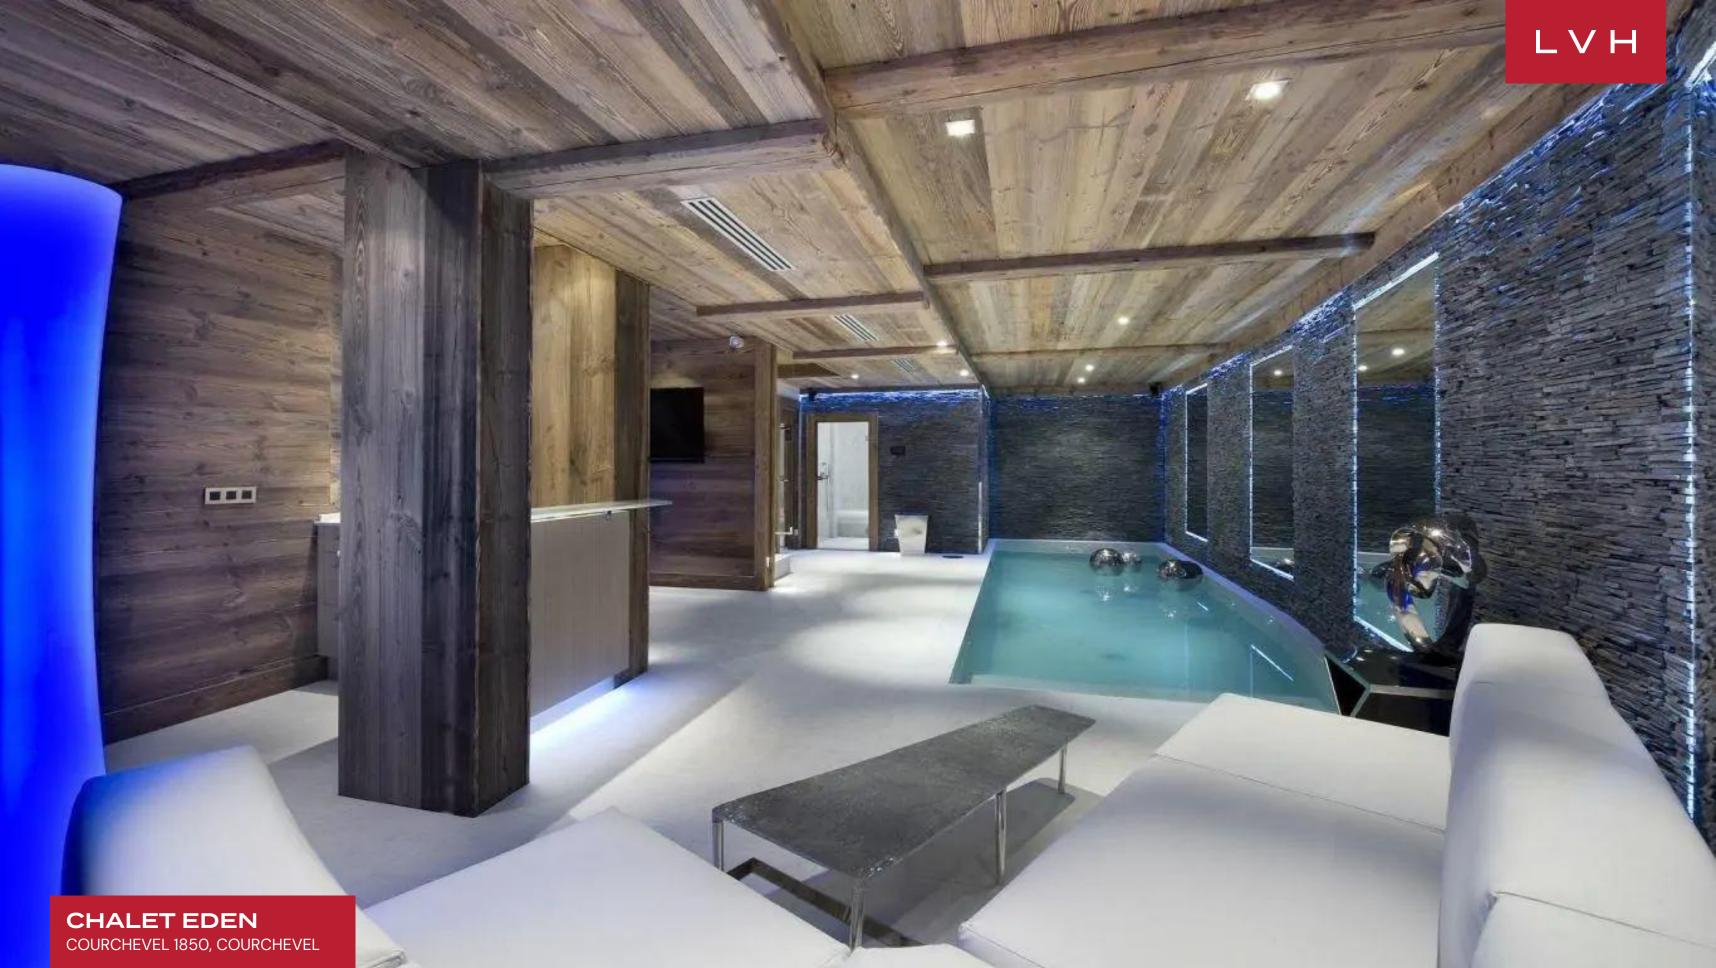

Glorious interiors present a masterwork of Alpine romanticism and icy glamor. Sleek linear dimensions enhanced by gorgeous aged timbers fuse organicism with haute couture delicacy. Floor-to-ceiling glass embraces the free-flowing great room offering seamless navigation to an authentic Chalet terrace replete with charming folkloric flourishes. A monochrome palette of white, scintillating silver and grey are the ultimate accompaniment to the luxury vacation Chalet's noble materials. Brimming with personality yet imbued with a soothing uncluttered ambiance, Chalet Eden curates outstanding areas for intimate moments with loved ones curled up by the fire, lavish cocktail soirees, or ceremonial gastronomic experiences. A compact, ultra-streamlined, yet well-outfitted modern kitchen will appease the culinary master. Five fantastic ensuite bedrooms spare no expense, accommodating ten guests in total comfort, discretion, and style. Indulge in the comfort of this Courchevel holiday rental's state-of-the-art spa facilities, replete with an indoor swimming pool, hammam, and massage room. An adjacent relaxation spot is an outstanding apres ski venue for light night drinks and indulgent downtime by the bar with friends or loved ones.

#### INTERIOR

- Bar
- Cable, Satellite or Smart TV
- Dining Area
- Hammam
- Laundry
- Massage Room
- Indoor Pool
- Ski Room
- Sound System