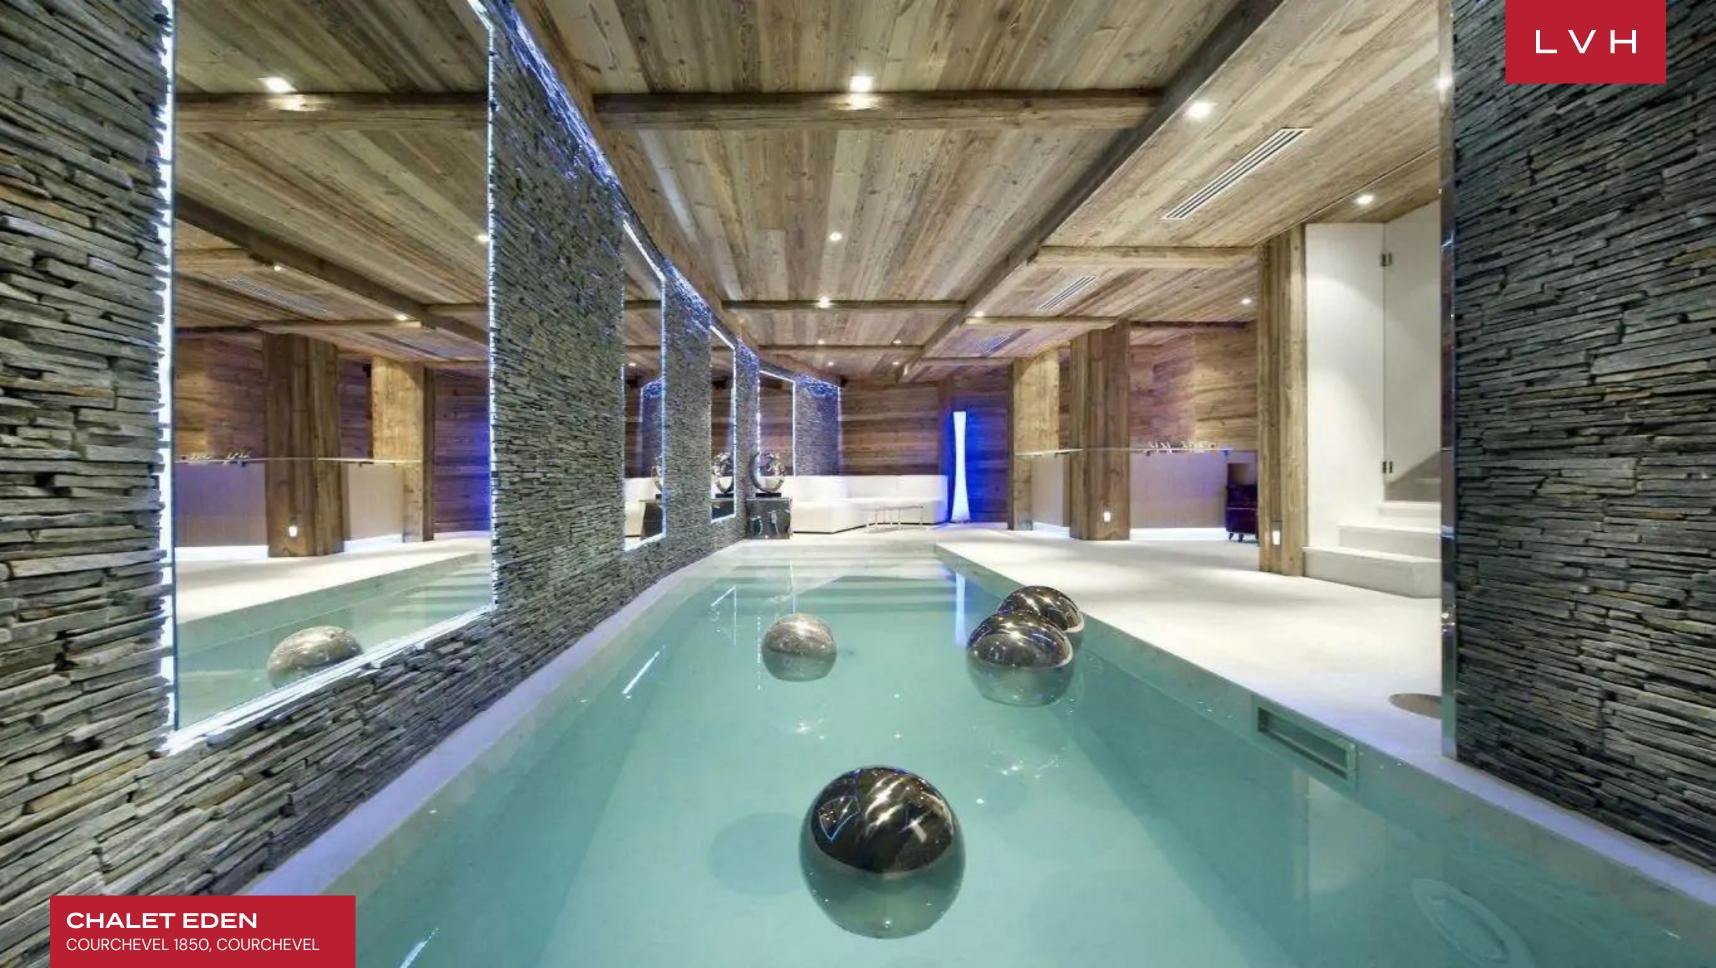

Glorious interiors present a masterwork of Alpine romanticism and icy glamor. Sleek linear dimensions enhanced by gorgeous aged timbers fuse organicism with haute couture delicacy. Floor-to-ceiling glass embraces the free-flowing great room offering seamless navigation to an authentic Chalet terrace replete with charming folkloric flourishes. A monochrome palette of white, scintillating silver and grey are the ultimate accompaniment to the luxury vacation Chalet's noble materials. Brimming with personality yet imbued with a soothing uncluttered ambiance, Chalet Eden curates outstanding areas for intimate moments with loved ones curled up by the fire, lavish cocktail soirees, or ceremonial gastronomic experiences. A compact, ultra-streamlined, yet well-outfitted modern kitchen will appease the culinary master. Five fantastic ensuite bedrooms spare no expense, accommodating ten guests in total comfort, discretion, and style. Indulge in the comfort of this Courchevel holiday rental's state-of-the-art spa facilities, replete with an indoor swimming pool, hammam, and massage room. An adjacent relaxation spot is an outstanding apres ski venue for light night drinks and indulgent downtime by the bar with friends or loved ones.

#### INTERIOR

- Bar
- Cable, Satellite or Smart TV
- Dining Area
- Hammam
- Laundry
- Massage Room
- Indoor Pool
- Ski Room
- Sound System