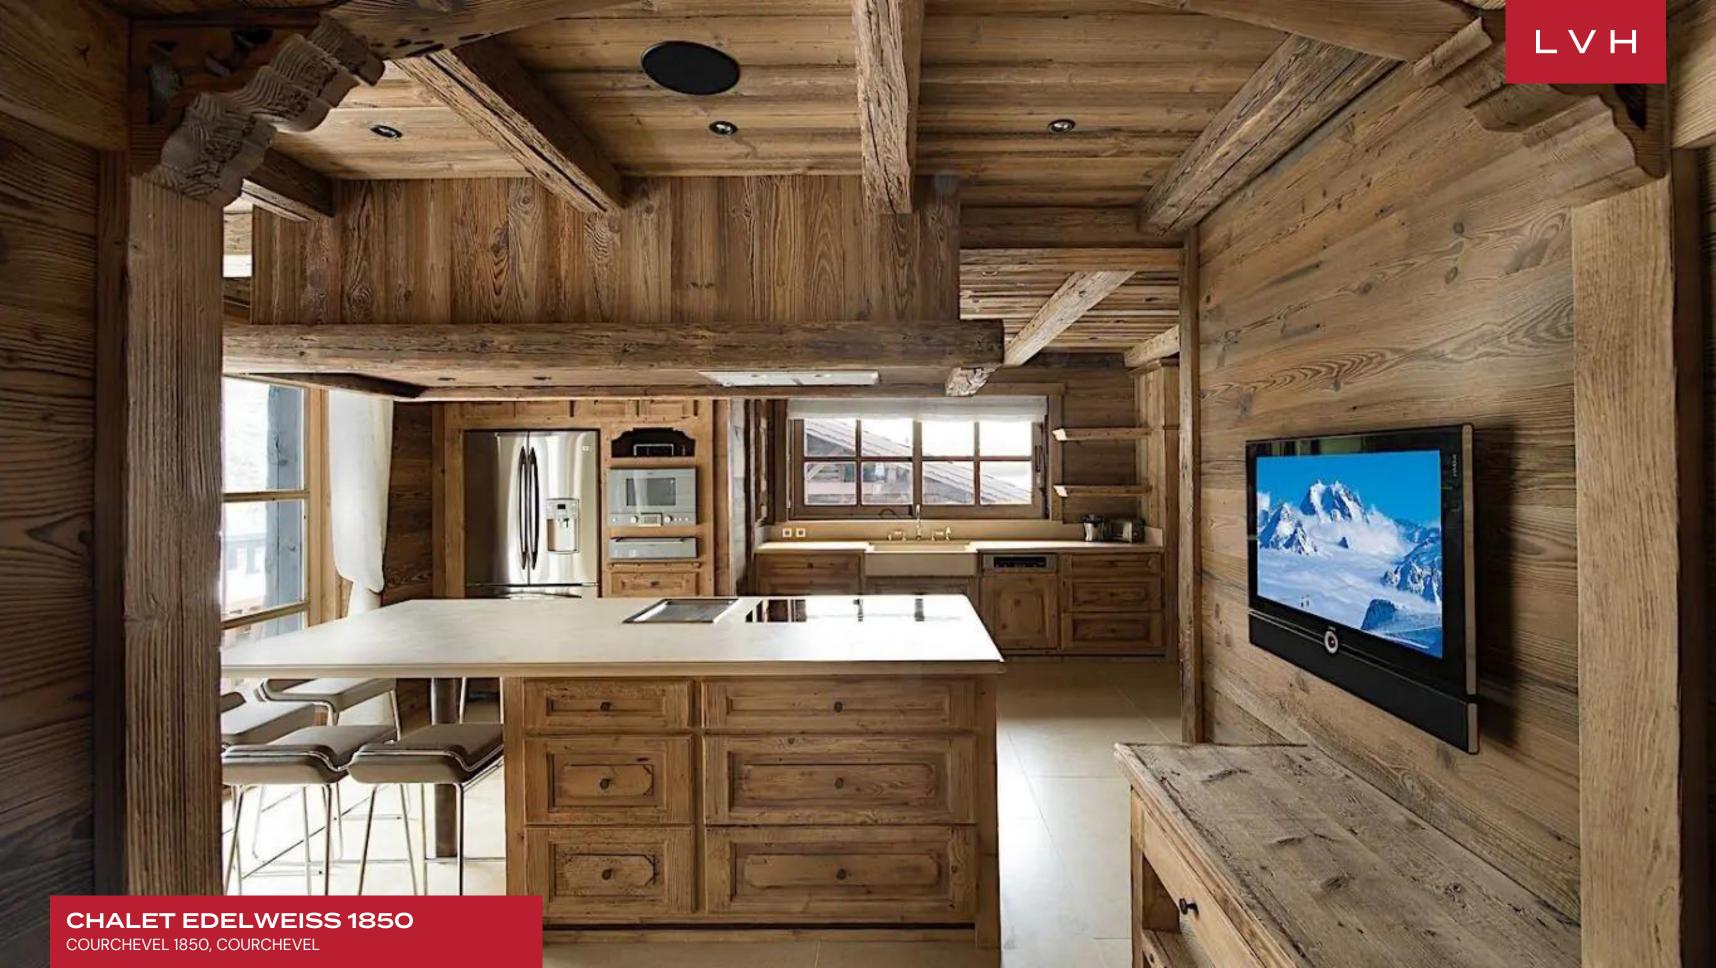

## **CHALET EDELWEISS 1850**

COURCHEVEL 1850, COURCHEVEL

Chalet Edelweiss 1850 is an exceptional ski-in, ski-out retreat in Courchevel 1850, set among the region's most coveted properties. Positioned just a two-minute walk from the resort village, this grand alpine residence offers seamless access to world-class slopes and apres-ski indulgence. Designed for discerning guests seeking both privacy and proximity, the chalet epitomizes refined mountain living with an unparalleled sense of scale and exclusivity. Every detail is meticulously considered, from the expansive living areas to the curated design elements, creating an atmosphere of understated opulence.

The interiors balance alpine warmth with contemporary elegance, combining rich wood textures and exposed beams with curated postmodern artwork and sculptural accents. Expansive living spaces exude a cosmopolitan edge, softened by the cozy intimacy of a high-altitude retreat. Plush seating areas, ambient lighting, and a carefully selected art collection enhance the sense of sophistication. Eight en-suite bedrooms accommodate up to 15 guests, each individually designed with eclectic pop art touches and spa-inspired bathrooms featuring premium fixtures. The master suite commands its own level, complete with dual dressing rooms and a private lounge, ensuring the utmost privacy. A dedicated cinema room, an elegant formal dining area, and various lounge spaces provide ample opportunities for entertainment and relaxation.