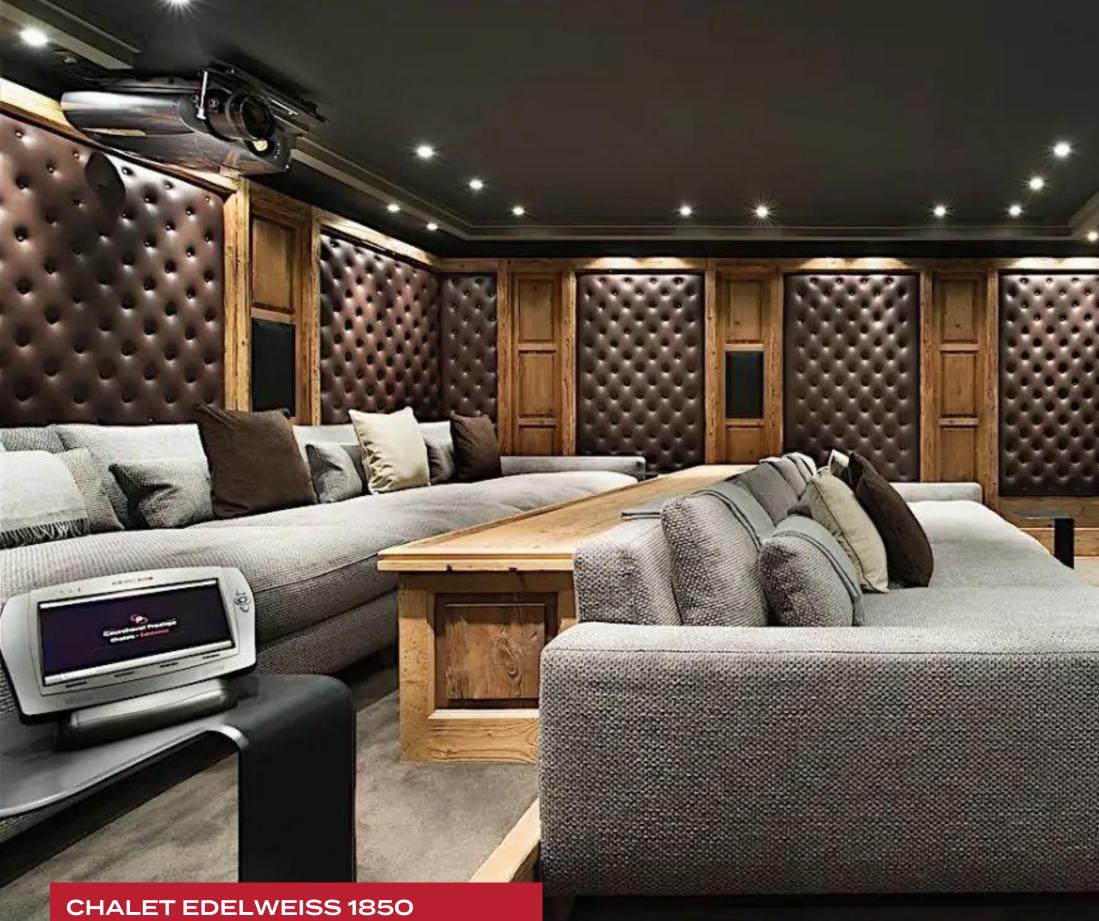

The interiors balance alpine warmth with contemporary elegance, combining rich wood textures and exposed beams with curated postmodern artwork and sculptural accents. Expansive living spaces exude a cosmopolitan edge, softened by the cozy intimacy of a high-altitude retreat. Plush seating areas, ambient lighting, and a carefully selected art collection enhance the sense of sophistication. Eight en-suite bedrooms accommodate up to 15 guests, each individually designed with eclectic pop art touches and spa-inspired bathrooms featuring premium fixtures. The master suite commands its own level, complete with dual dressing rooms and a private lounge, ensuring the utmost privacy. A dedicated cinema room, an elegant formal dining area, and various lounge spaces provide ample opportunities for entertainment and relaxation.

#### INTERIOR

EXTERIOR

• Terrace

- Air Conditioning
- Bar
- Cable, Satellite or Smart TV
- Dining Room
- Fireplace
- Gym
- Hammam
- Home Office
- Home Theater
- Indoor Hot Tub

- LOCATION
- Mountain View
- Ski In / Ski Out