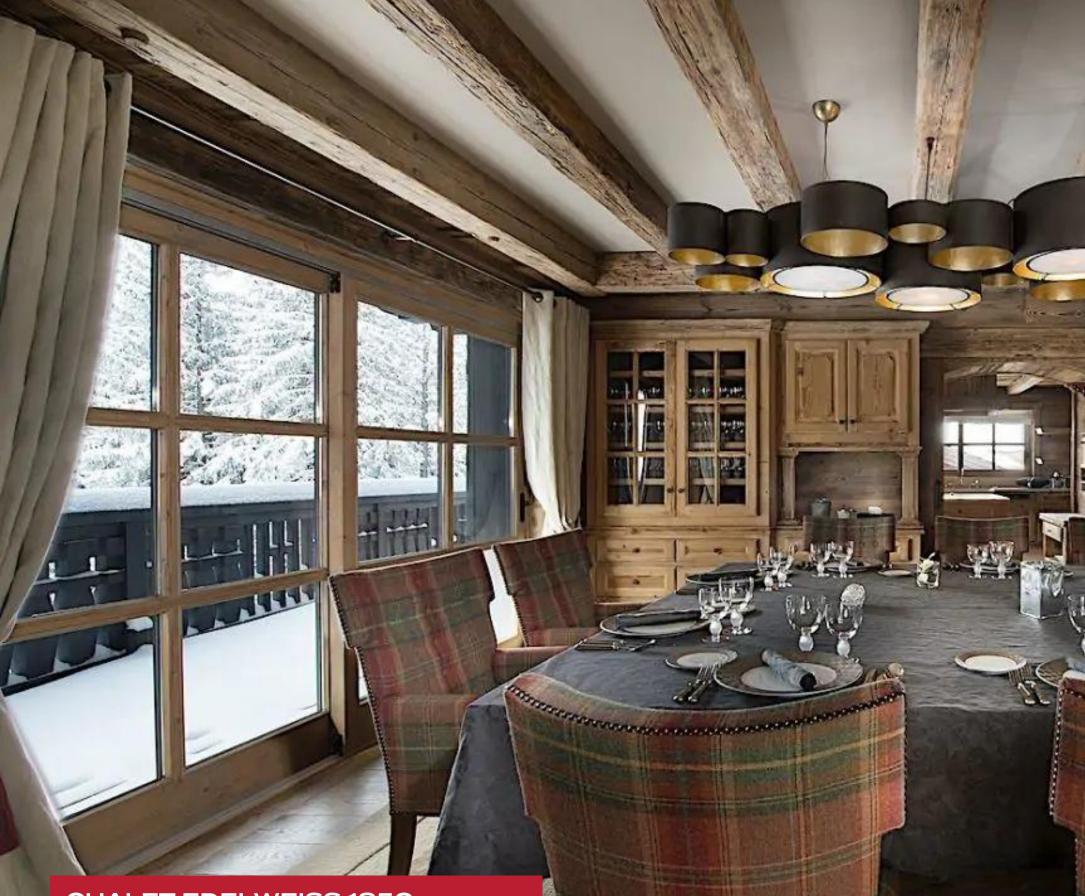

## **CHALET EDELWEISS 1850**

COURCHEVEL 1850, COURCHEVEL

Chalet Edelweiss 1850 is an exceptional ski-in, ski-out retreat in Courchevel 1850, set among the region's most coveted properties. Positioned just a two-minute walk from the resort village, this grand alpine residence offers seamless access to world-class slopes and apres-ski indulgence. Designed for discerning guests seeking both privacy and proximity, the chalet epitomizes refined mountain living with an unparalleled sense of scale and exclusivity. Every detail is meticulously considered, from the expansive living areas to the curated design elements, creating an atmosphere of understated opulence.

The interiors balance alpine warmth with contemporary elegance, combining rich wood textures and exposed beams with curated postmodern artwork and sculptural accents. Expansive living spaces exude a cosmopolitan edge, softened by the cozy intimacy of a high-altitude retreat. Plush seating areas, ambient lighting, and a carefully selected art collection enhance the sense of sophistication. Eight en-suite bedrooms accommodate up to 15 guests, each individually designed with eclectic pop art touches and spa-inspired bathrooms featuring premium fixtures. The master suite commands its own level, complete with dual dressing rooms and a private lounge, ensuring the utmost privacy. A dedicated cinema room, an elegant formal dining area, and various lounge spaces provide ample opportunities for entertainment and relaxation.