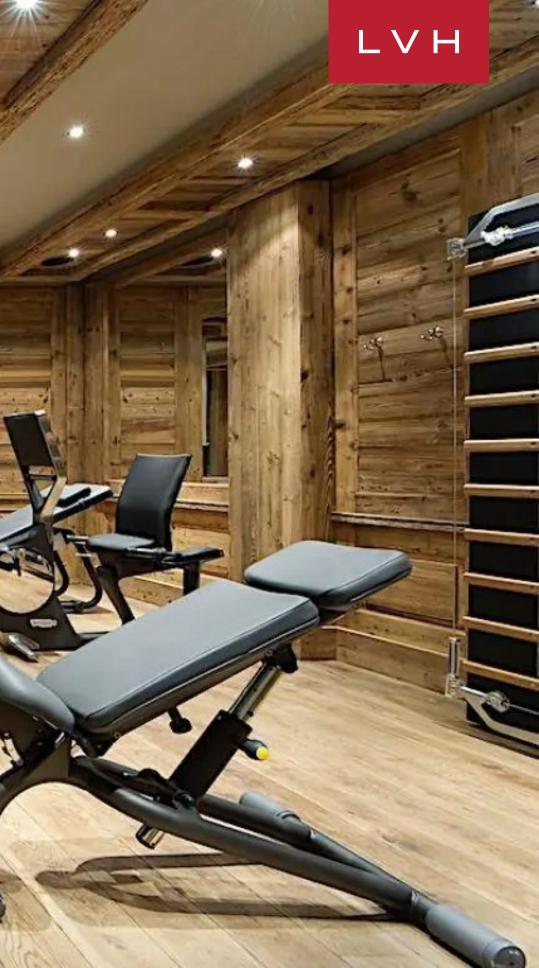

The wellness level is a sanctuary of rejuvenation, centered around a striking indoor swimming pool with a jetted tub and waterfall feature beneath a skylight. A full spa experience unfolds with a hammam, sauna, bar, and a double therapy room offering bespoke treatments. A state-of-the-art fitness room caters to active pursuits, while multi-level wrap-around terraces capture breathtaking alpine panoramas. Seamlessly blending grandeur with comfort, this chalet stands as one of Courchevel's finest, delivering an extraordinary mountain escape.