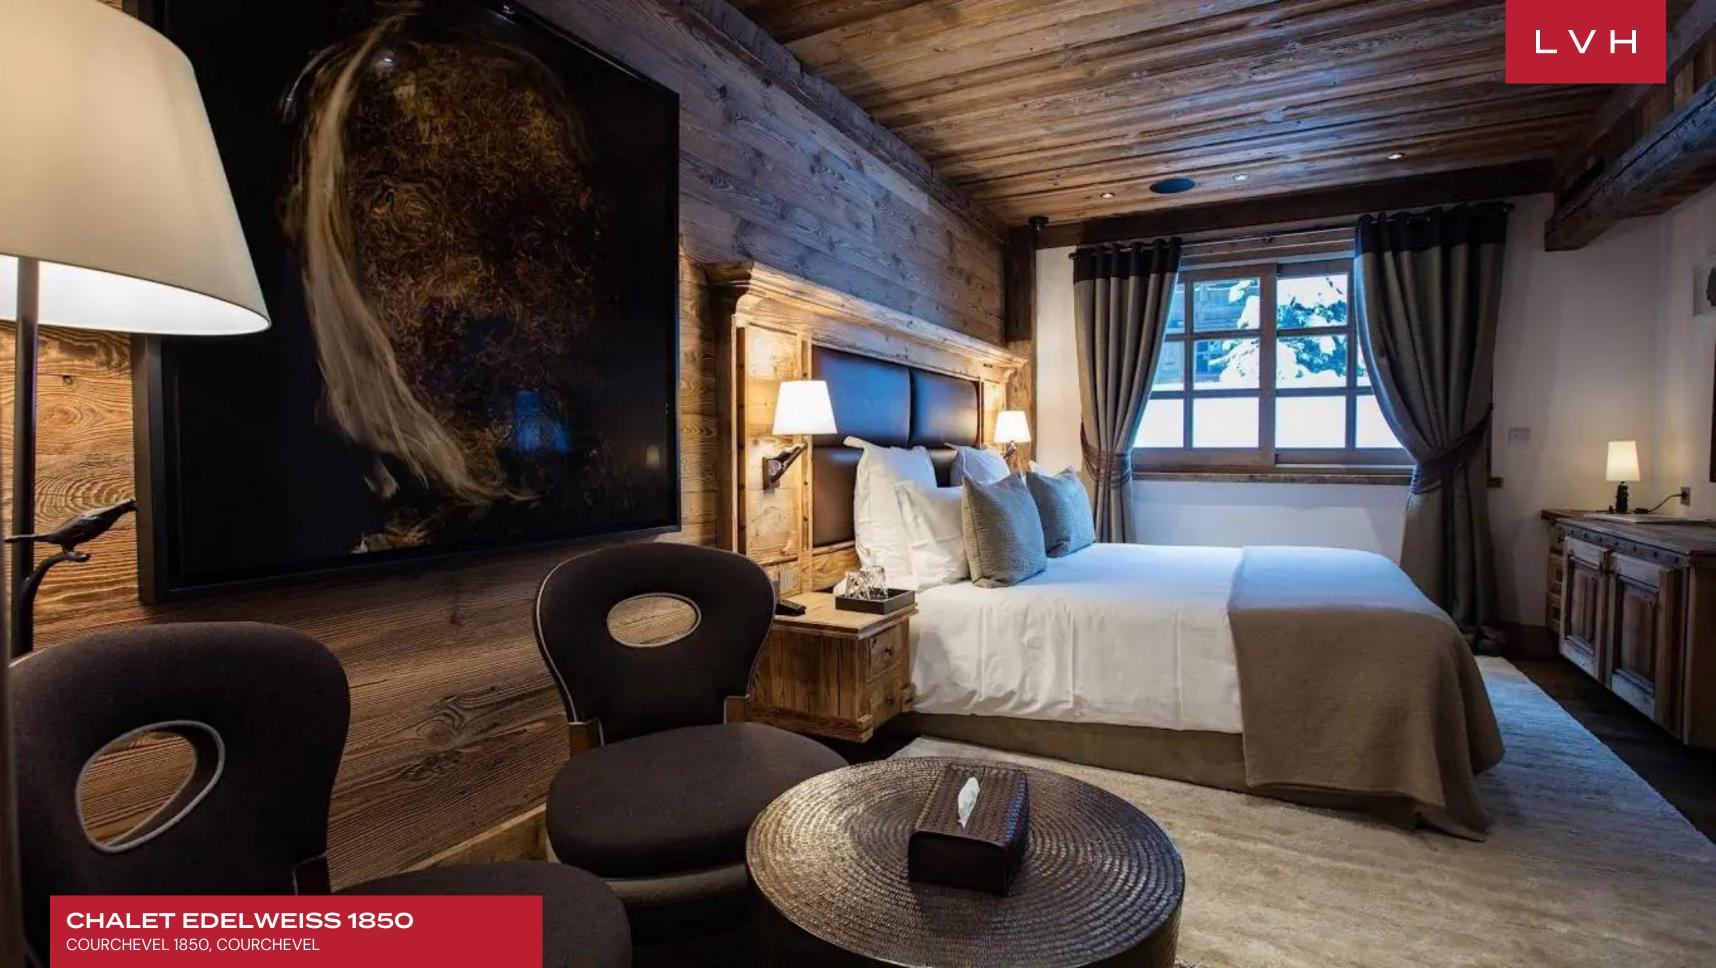

The interiors balance alpine warmth with contemporary elegance, combining rich wood textures and exposed beams with curated postmodern artwork and sculptural accents. Expansive living spaces exude a cosmopolitan edge, softened by the cozy intimacy of a high-altitude retreat. Plush seating areas, ambient lighting, and a carefully selected art collection enhance the sense of sophistication. Eight en-suite bedrooms accommodate up to 15 guests, each individually designed with eclectic pop art touches and spa-inspired bathrooms featuring premium fixtures. The master suite commands its own level, complete with dual dressing rooms and a private lounge, ensuring the utmost privacy. A dedicated cinema room, an elegant formal dining area, and various lounge spaces provide ample opportunities for entertainment and relaxation.