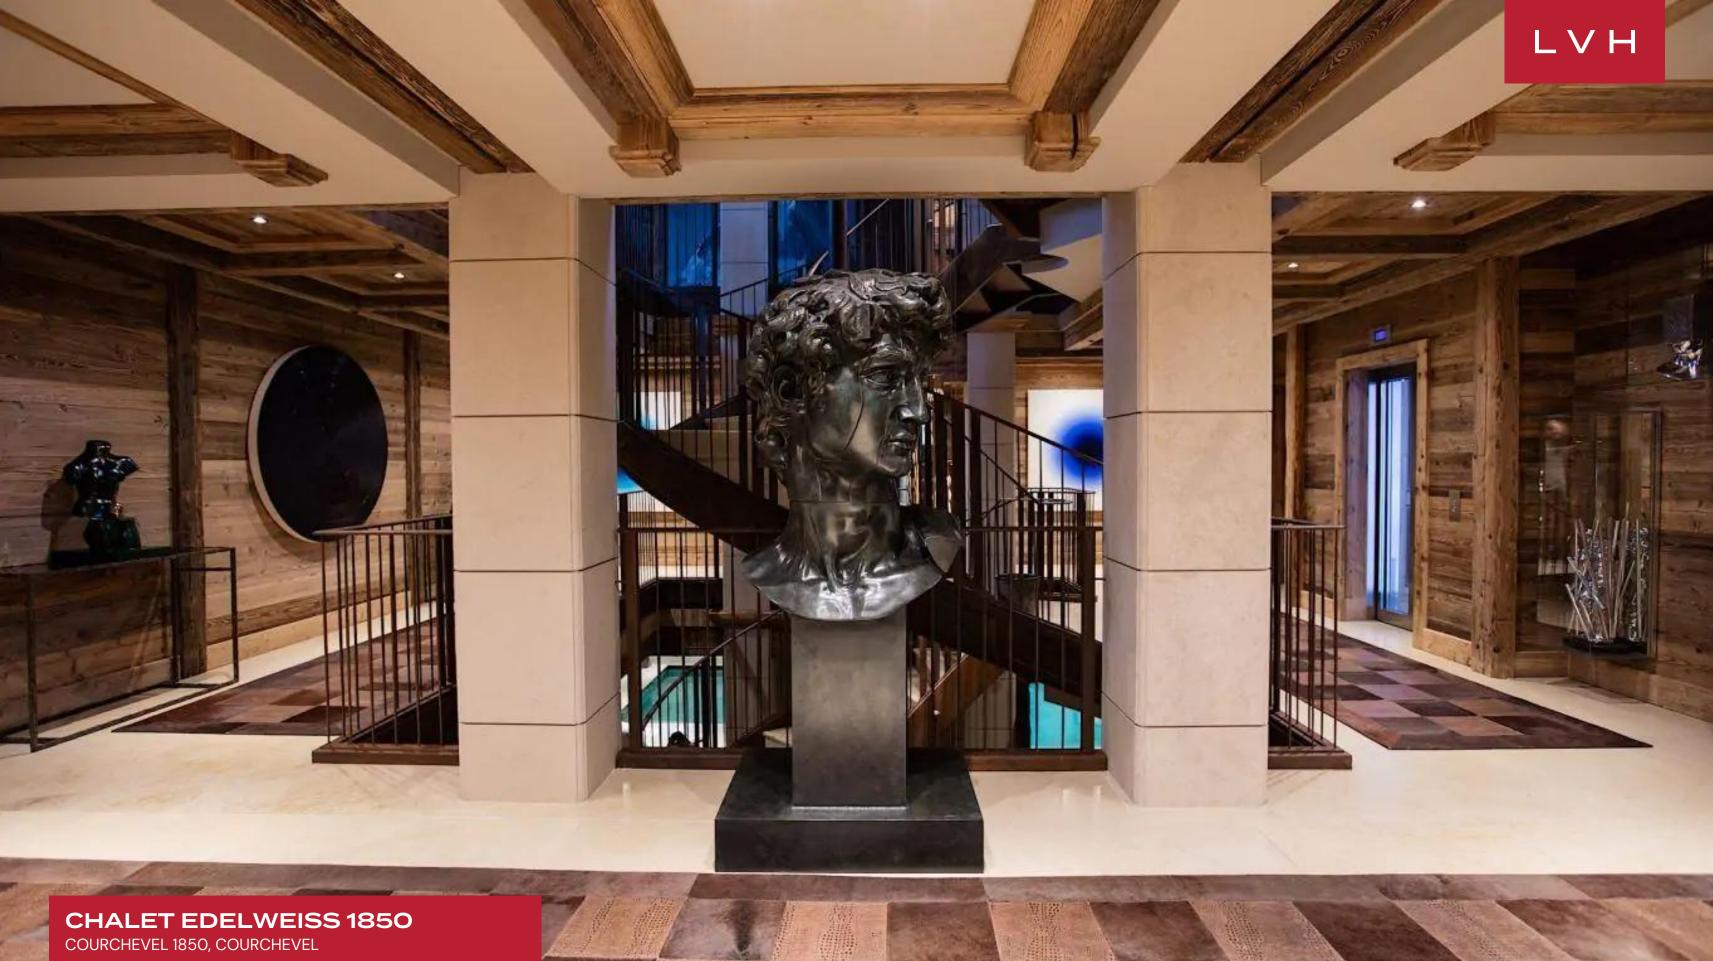

The interiors balance alpine warmth with contemporary elegance, combining rich wood textures and exposed beams with curated postmodern artwork and sculptural accents. Expansive living spaces exude a cosmopolitan edge, softened by the cozy intimacy of a high-altitude retreat. Plush seating areas, ambient lighting, and a carefully selected art collection enhance the sense of sophistication. Eight en-suite bedrooms accommodate up to 15 guests, each individually designed with eclectic pop art touches and spa-inspired bathrooms featuring premium fixtures. The master suite commands its own level, complete with dual dressing rooms and a private lounge, ensuring the utmost privacy. A dedicated cinema room, an elegant formal dining area, and various lounge spaces provide ample opportunities for entertainment and relaxation.

#### INTERIOR

- Indoor Pool
- Massage Room
- Pool Table
- Private Elevator
- Private Nightclub
- Sauna
- Ski Room
- Sound System
- Spa Lounge
- Walk-In Closet
- Wheelchair Accessible
- Wine Cellar

0

5 3

0