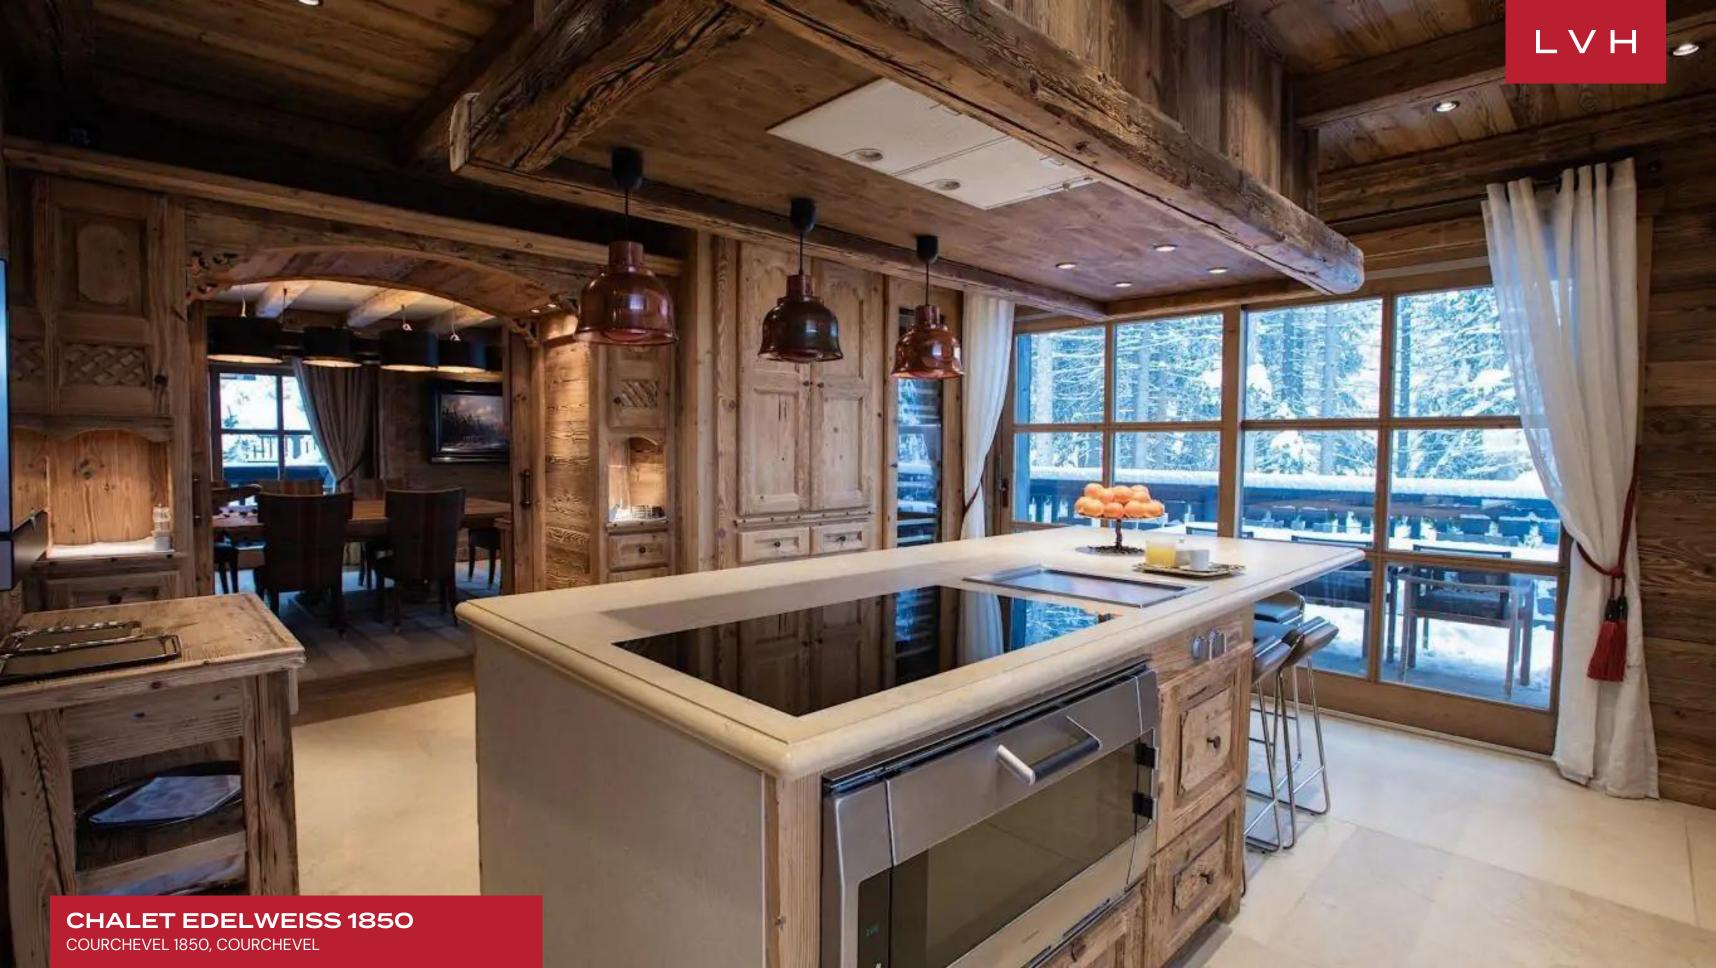

## **CHALET EDELWEISS 1850**

COURCHEVEL 1850, COURCHEVEL

Chalet Edelweiss 1850 is an exceptional ski-in, ski-out retreat in Courchevel 1850, set among the region's most coveted properties. Positioned just a two-minute walk from the resort village, this grand alpine residence offers seamless access to world-class slopes and apres-ski indulgence. Designed for discerning guests seeking both privacy and proximity, the chalet epitomizes refined mountain living with an unparalleled sense of scale and exclusivity. Every detail is meticulously considered, from the expansive living areas to the curated design elements, creating an atmosphere of understated opulence.

The interiors balance alpine warmth with contemporary elegance, combining rich wood textures and exposed beams with curated postmodern artwork and sculptural accents. Expansive living spaces exude a cosmopolitan edge, softened by the cozy intimacy of a high-altitude retreat. Plush seating areas, ambient lighting, and a carefully selected art collection enhance the sense of sophistication. Eight en-suite bedrooms accommodate up to 15 guests, each individually designed with eclectic pop art touches and spa-inspired bathrooms featuring premium fixtures. The master suite commands its own level, complete with dual dressing rooms and a private lounge, ensuring the utmost privacy. A dedicated cinema room, an elegant formal dining area, and various lounge spaces provide ample opportunities for entertainment and relaxation.