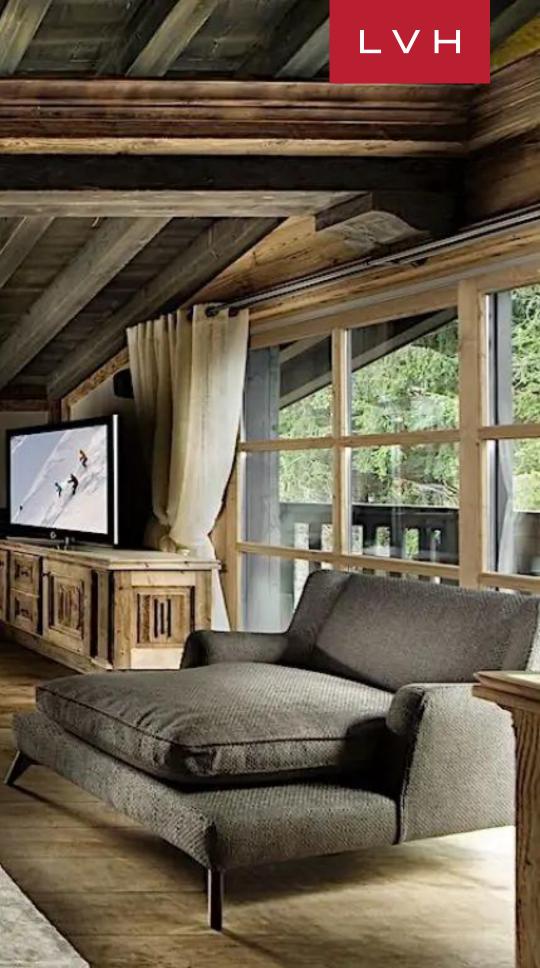

The interiors balance alpine warmth with contemporary elegance, combining rich wood textures and exposed beams with curated postmodern artwork and sculptural accents. Expansive living spaces exude a cosmopolitan edge, softened by the cozy intimacy of a high-altitude retreat. Plush seating areas, ambient lighting, and a carefully selected art collection enhance the sense of sophistication. Eight en-suite bedrooms accommodate up to 15 guests, each individually designed with eclectic pop art touches and spa-inspired bathrooms featuring premium fixtures. The master suite commands its own level, complete with dual dressing rooms and a private lounge, ensuring the utmost privacy. A dedicated cinema room, an elegant formal dining area, and various lounge spaces provide ample opportunities for entertainment and relaxation.

#### INTERIOR

EXTERIOR

• Terrace

- Air Conditioning
- Bar
- Cable, Satellite or Smart TV
- Dining Room
- Fireplace
- Gym
- Hammam
- Home Office
- Home Theater
- Indoor Hot Tub

- LOCATION
- Mountain View
- Ski In / Ski Out