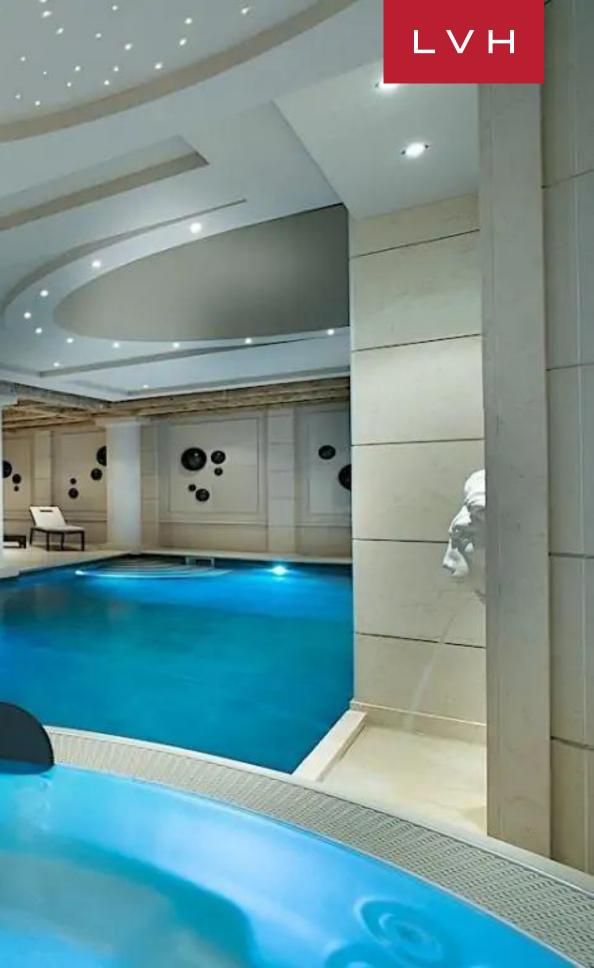

The wellness level is a sanctuary of rejuvenation, centered around a striking indoor swimming pool with a jetted tub and waterfall feature beneath a skylight. A full spa experience unfolds with a hammam, sauna, bar, and a double therapy room offering bespoke treatments. A state-of-the-art fitness room caters to active pursuits, while multi-level wrap-around terraces capture breathtaking alpine panoramas. Seamlessly blending grandeur with comfort, this chalet stands as one of Courchevel's finest, delivering an extraordinary mountain escape.