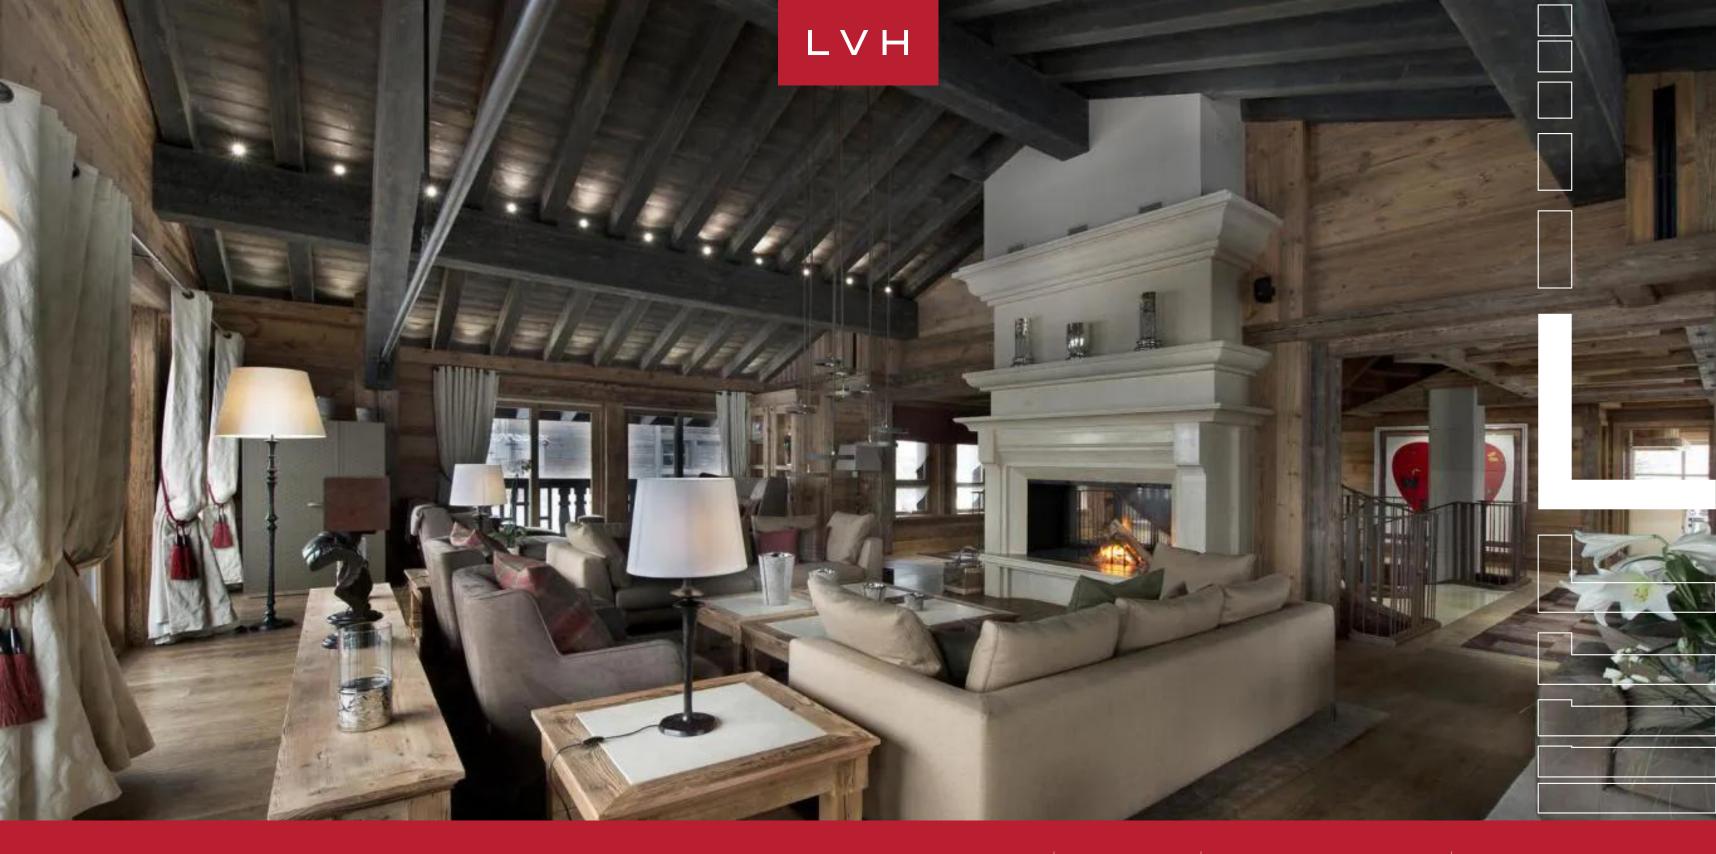

## **CHALET EDELWEISS 1850**

COURCHEVEL 1850, COURCHEVEL

Chalet Edelweiss 1850 is an exceptional ski-in, ski-out retreat in Courchevel 1850, set among the region's most coveted properties. Positioned just a two-minute walk from the resort village, this grand alpine residence offers seamless access to world-class slopes and apres-ski indulgence. Designed for discerning guests seeking both privacy and proximity, the chalet epitomizes refined mountain living with an unparalleled sense of scale and exclusivity. Every detail is meticulously considered, from the expansive living areas to the curated design elements, creating an atmosphere of understated opulence.

The interiors balance alpine warmth with contemporary elegance, combining rich wood textures and exposed beams with curated postmodern artwork and sculptural accents. Expansive living spaces exude a cosmopolitan edge, softened by the cozy intimacy of a high-altitude retreat. Plush seating areas, ambient lighting, and a carefully selected art collection enhance the sense of sophistication. Eight en-suite bedrooms accommodate up to 15 guests, each individually designed with eclectic pop art touches and spa-inspired bathrooms featuring premium fixtures. The master suite commands its own level, complete with dual dressing rooms and a private lounge, ensuring the utmost privacy. A dedicated cinema room, an elegant formal dining area, and various lounge spaces provide ample opportunities for entertainment and relaxation.