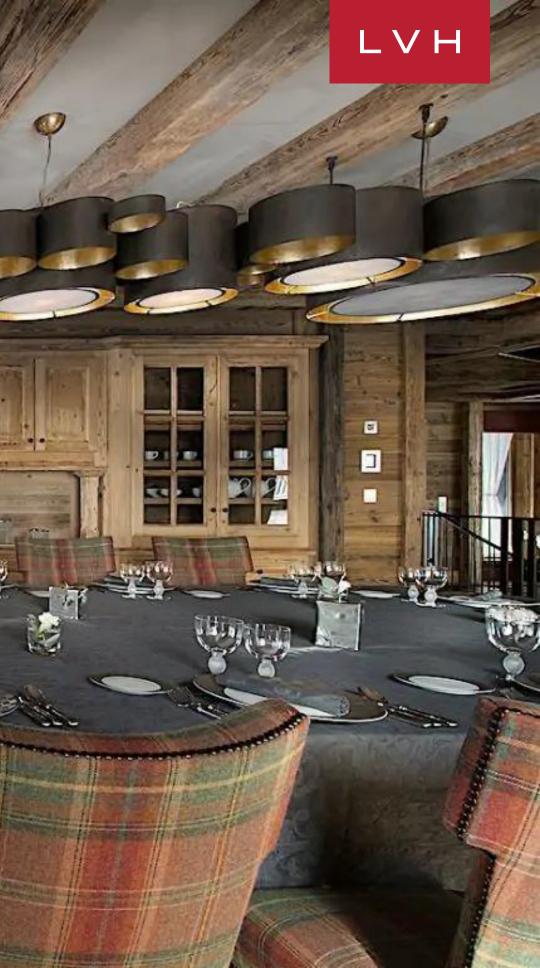

## **CHALET EDELWEISS 1850**

COURCHEVEL 1850, COURCHEVEL

Chalet Edelweiss 1850 is an exceptional ski-in, ski-out retreat in Courchevel 1850, set among the region's most coveted properties. Positioned just a two-minute walk from the resort village, this grand alpine residence offers seamless access to world-class slopes and apres-ski indulgence. Designed for discerning guests seeking both privacy and proximity, the chalet epitomizes refined mountain living with an unparalleled sense of scale and exclusivity. Every detail is meticulously considered, from the expansive living areas to the curated design elements, creating an atmosphere of understated opulence.

The interiors balance alpine warmth with contemporary elegance, combining rich wood textures and exposed beams with curated postmodern artwork and sculptural accents. Expansive living spaces exude a cosmopolitan edge, softened by the cozy intimacy of a high-altitude retreat. Plush seating areas, ambient lighting, and a carefully selected art collection enhance the sense of sophistication. Eight en-suite bedrooms accommodate up to 15 guests, each individually designed with eclectic pop art touches and spa-inspired bathrooms featuring premium fixtures. The master suite commands its own level, complete with dual dressing rooms and a private lounge, ensuring the utmost privacy. A dedicated cinema room, an elegant formal dining area, and various lounge spaces provide ample opportunities for entertainment and relaxation.