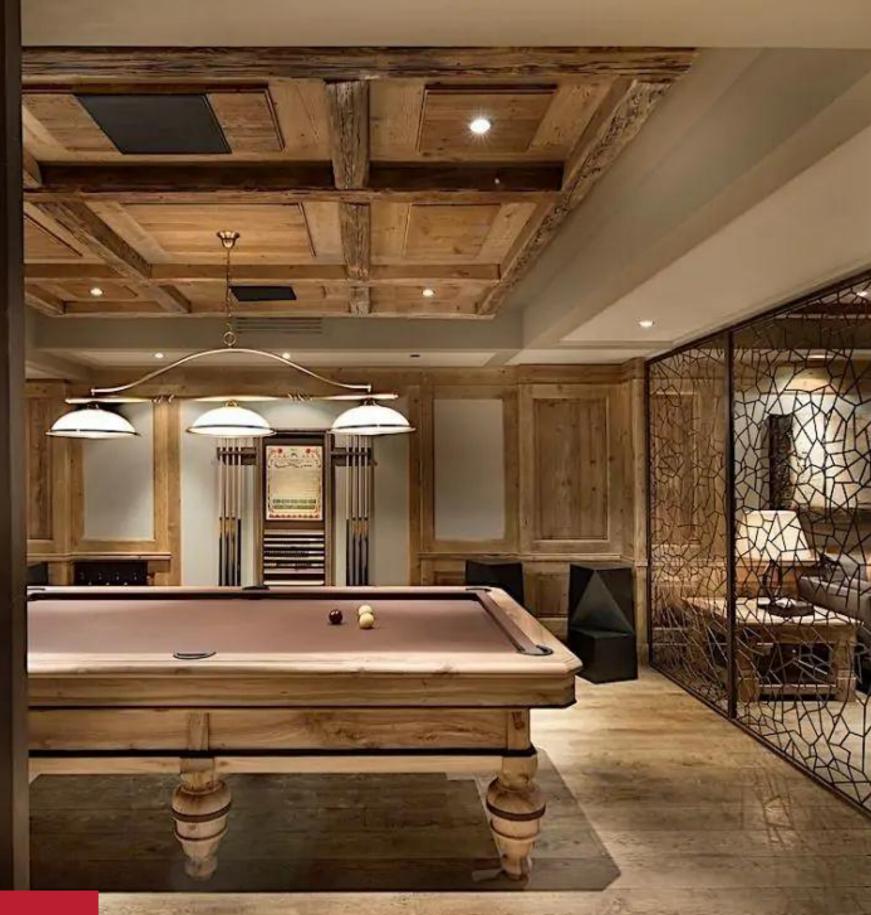

The interiors balance alpine warmth with contemporary elegance, combining rich wood textures and exposed beams with curated postmodern artwork and sculptural accents. Expansive living spaces exude a cosmopolitan edge, softened by the cozy intimacy of a high-altitude retreat. Plush seating areas, ambient lighting, and a carefully selected art collection enhance the sense of sophistication. Eight en-suite bedrooms accommodate up to 15 guests, each individually designed with eclectic pop art touches and spa-inspired bathrooms featuring premium fixtures. The master suite commands its own level, complete with dual dressing rooms and a private lounge, ensuring the utmost privacy. A dedicated cinema room, an elegant formal dining area, and various lounge spaces provide ample opportunities for entertainment and relaxation.

#### INTERIOR

- Indoor Pool
- Massage Room
- Pool Table
- Private Elevator
- Private Nightclub
- Sauna
- Ski Room
- Sound System
- Spa Lounge
- Walk-In Closet
- Wheelchair Accessible
- Wine Cellar

0

5 3

0