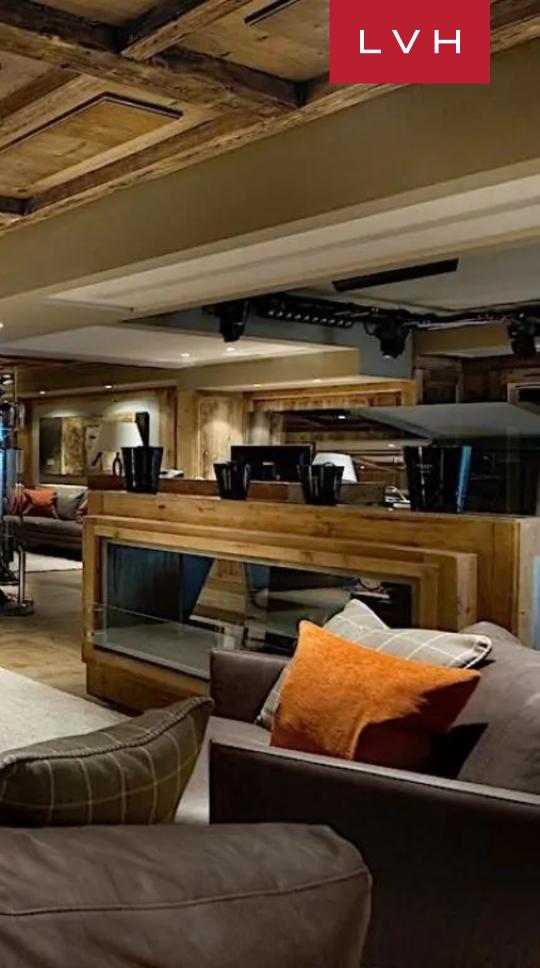

The interiors balance alpine warmth with contemporary elegance, combining rich wood textures and exposed beams with curated postmodern artwork and sculptural accents. Expansive living spaces exude a cosmopolitan edge, softened by the cozy intimacy of a high-altitude retreat. Plush seating areas, ambient lighting, and a carefully selected art collection enhance the sense of sophistication. Eight en-suite bedrooms accommodate up to 15 guests, each individually designed with eclectic pop art touches and spa-inspired bathrooms featuring premium fixtures. The master suite commands its own level, complete with dual dressing rooms and a private lounge, ensuring the utmost privacy. A dedicated cinema room, an elegant formal dining area, and various lounge spaces provide ample opportunities for entertainment and relaxation.

#### INTERIOR

EXTERIOR

• Terrace

- Air Conditioning
- Bar
- Cable, Satellite or Smart TV
- Dining Room
- Fireplace
- Gym
- Hammam
- Home Office
- Home Theater
- Indoor Hot Tub

- LOCATION
- Mountain View
- Ski In / Ski Out