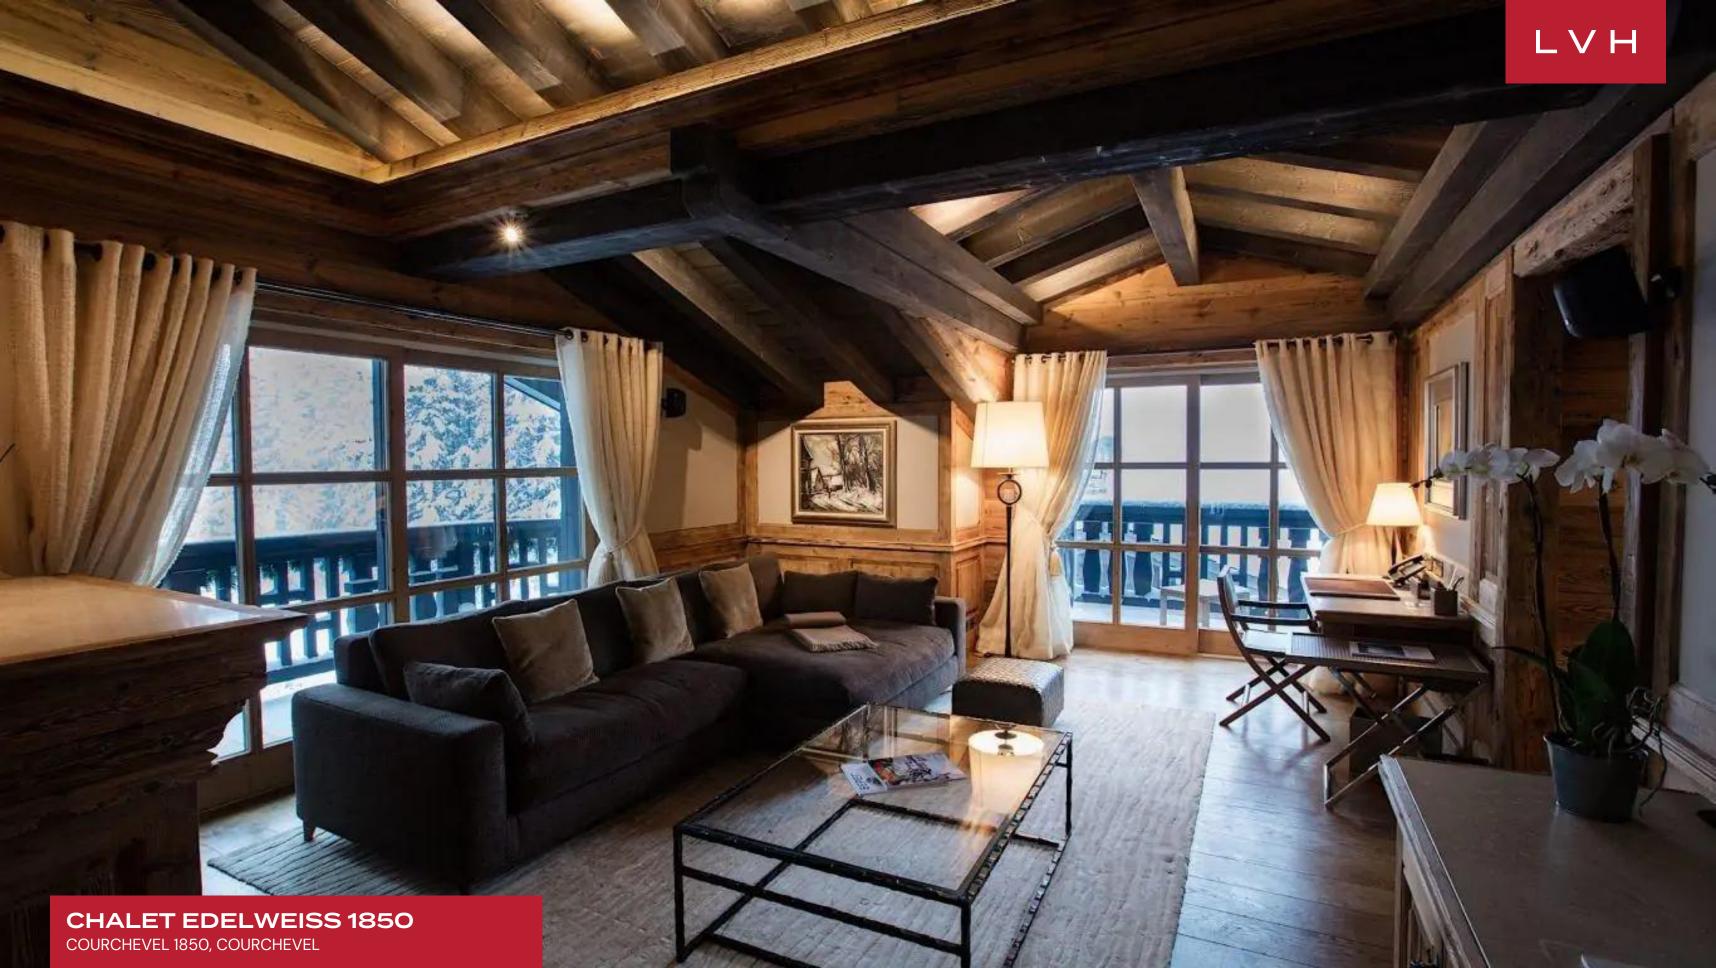

## **CHALET EDELWEISS 1850**

COURCHEVEL 1850, COURCHEVEL

Chalet Edelweiss 1850 is an exceptional ski-in, ski-out retreat in Courchevel 1850, set among the region's most coveted properties. Positioned just a two-minute walk from the resort village, this grand alpine residence offers seamless access to world-class slopes and apres-ski indulgence. Designed for discerning guests seeking both privacy and proximity, the chalet epitomizes refined mountain living with an unparalleled sense of scale and exclusivity. Every detail is meticulously considered, from the expansive living areas to the curated design elements, creating an atmosphere of understated opulence.

The interiors balance alpine warmth with contemporary elegance, combining rich wood textures and exposed beams with curated postmodern artwork and sculptural accents. Expansive living spaces exude a cosmopolitan edge, softened by the cozy intimacy of a high-altitude retreat. Plush seating areas, ambient lighting, and a carefully selected art collection enhance the sense of sophistication. Eight en-suite bedrooms accommodate up to 15 guests, each individually designed with eclectic pop art touches and spa-inspired bathrooms featuring premium fixtures. The master suite commands its own level, complete with dual dressing rooms and a private lounge, ensuring the utmost privacy. A dedicated cinema room, an elegant formal dining area, and various lounge spaces provide ample opportunities for entertainment and relaxation.