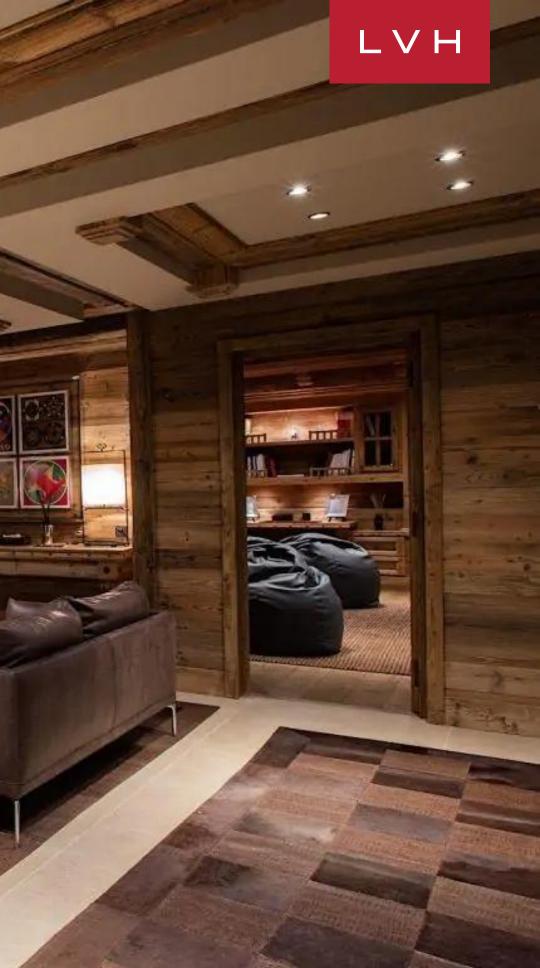

The interiors balance alpine warmth with contemporary elegance, combining rich wood textures and exposed beams with curated postmodern artwork and sculptural accents. Expansive living spaces exude a cosmopolitan edge, softened by the cozy intimacy of a high-altitude retreat. Plush seating areas, ambient lighting, and a carefully selected art collection enhance the sense of sophistication. Eight en-suite bedrooms accommodate up to 15 guests, each individually designed with eclectic pop art touches and spa-inspired bathrooms featuring premium fixtures. The master suite commands its own level, complete with dual dressing rooms and a private lounge, ensuring the utmost privacy. A dedicated cinema room, an elegant formal dining area, and various lounge spaces provide ample opportunities for entertainment and relaxation.

The wellness level is a sanctuary of rejuvenation, centered around a striking indoor swimming pool with a jetted tub and waterfall feature beneath a skylight. A full spa experience unfolds with a hammam, sauna, bar, and a double therapy room offering bespoke treatments. A state-of-the-art fitness room caters to active pursuits, while multi-level wrap-around terraces capture breathtaking alpine panoramas. Seamlessly blending grandeur with comfort, this chalet stands as one of Courchevel's finest, delivering an extraordinary mountain escape.