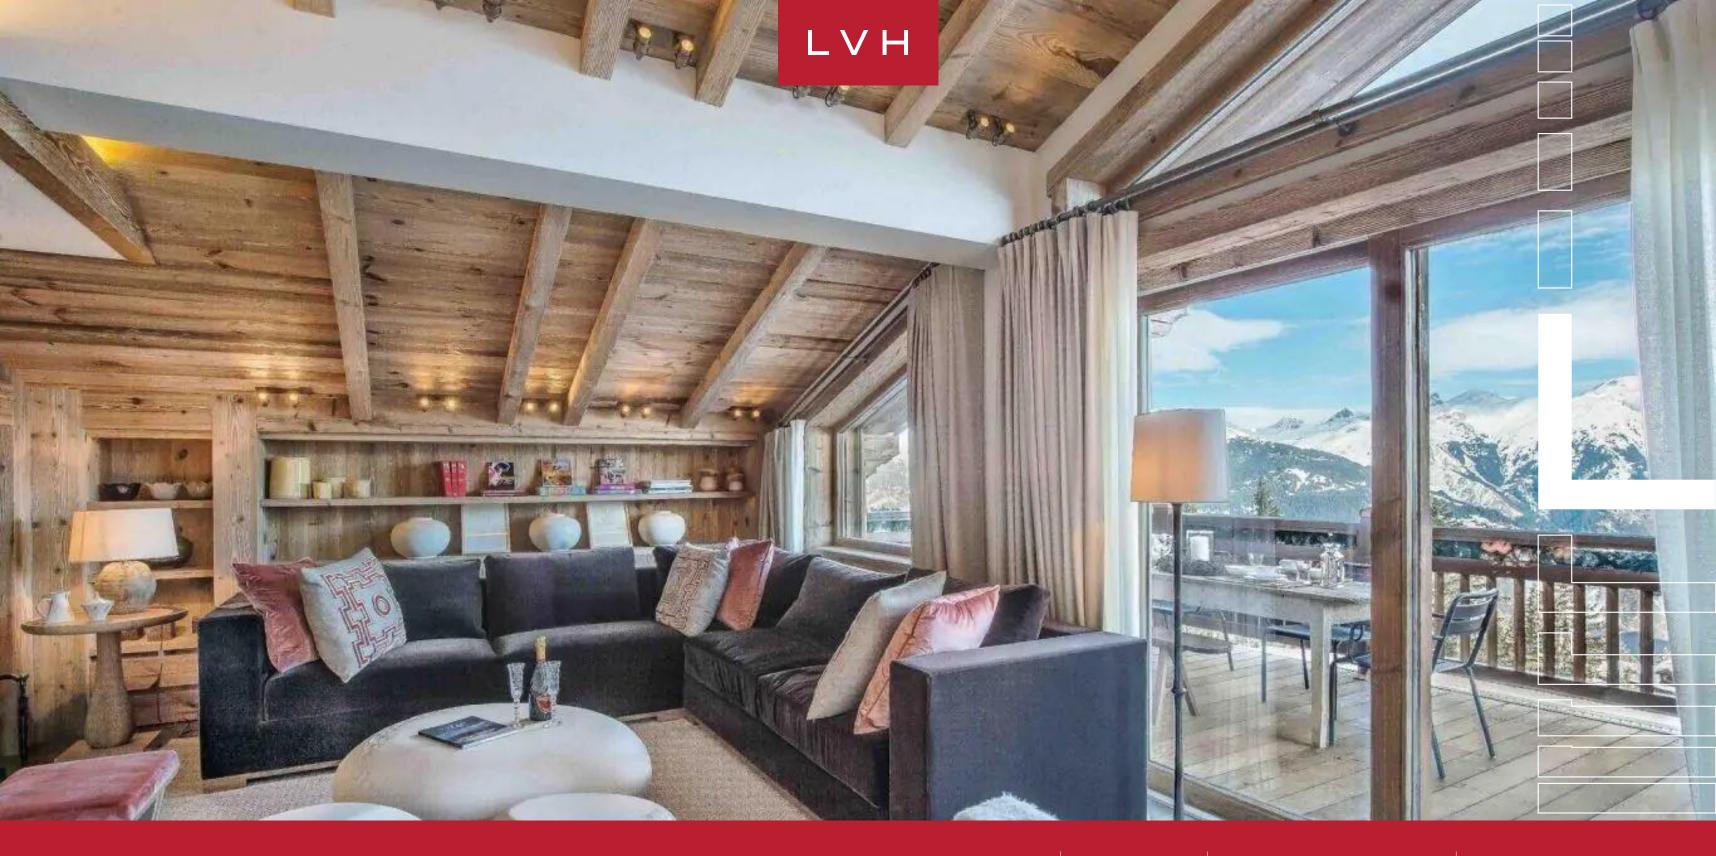

### CHALET CRYSTAL AILE

COURCHEVEL 1850 CHENUS, COURCHEVEL

Chalet Crystal Aile is a gorgeous ski-in ski-out chalet prestigiously positioned on the famed Planet slope. Belonging to the coveted Chenus area of Hameau de la Volaire, Chalet Crystal Aile completes a set of three luxury chalets perched minutes from the center of Courcheval 1850.

Exquisite interior design fuses ski chalet romanticism with delectable contemporary design trends, curating alluring common areas at once homey yet sophisticated. Soaring exposed beam vaulted ceilings introduce a galaxy of cozy timber grains in the upstairs great room. Sliding glass doors overlook a spacious terrace with spellbinding mountain vistas. The property is spread over five levels, with each square inch of prime living space accessible by an in-home elevator. An intuitive and inviting layout navigates between an open plan living area with a cozy fireplace, a formal dining area seating twelve, and a fully equipped gourmet kitchen. A focal master suite flaunts a spa-inspired bath and private office, with five further double rooms outfitted with private shower rooms. Each suite is exceptionally appointed, with televisions, minibars, and safety deposit boxes for utmost comfort. Chalet Crystal Aile boasts a prestigious indoor spa area replete with a large indoor swimming pool, fitness area, massage room, sauna and hammam.

This dazzling alpine estate is lauded for its generous and accessible terraces, offering a complete immersion into the glorious alpine surroundings. Outdoor furniture sets the scene for fantastic moments taking in unequivocally stunning sunsets or sunsets, while an outdoor hot tub offers a world of apres-ski bodily bliss.