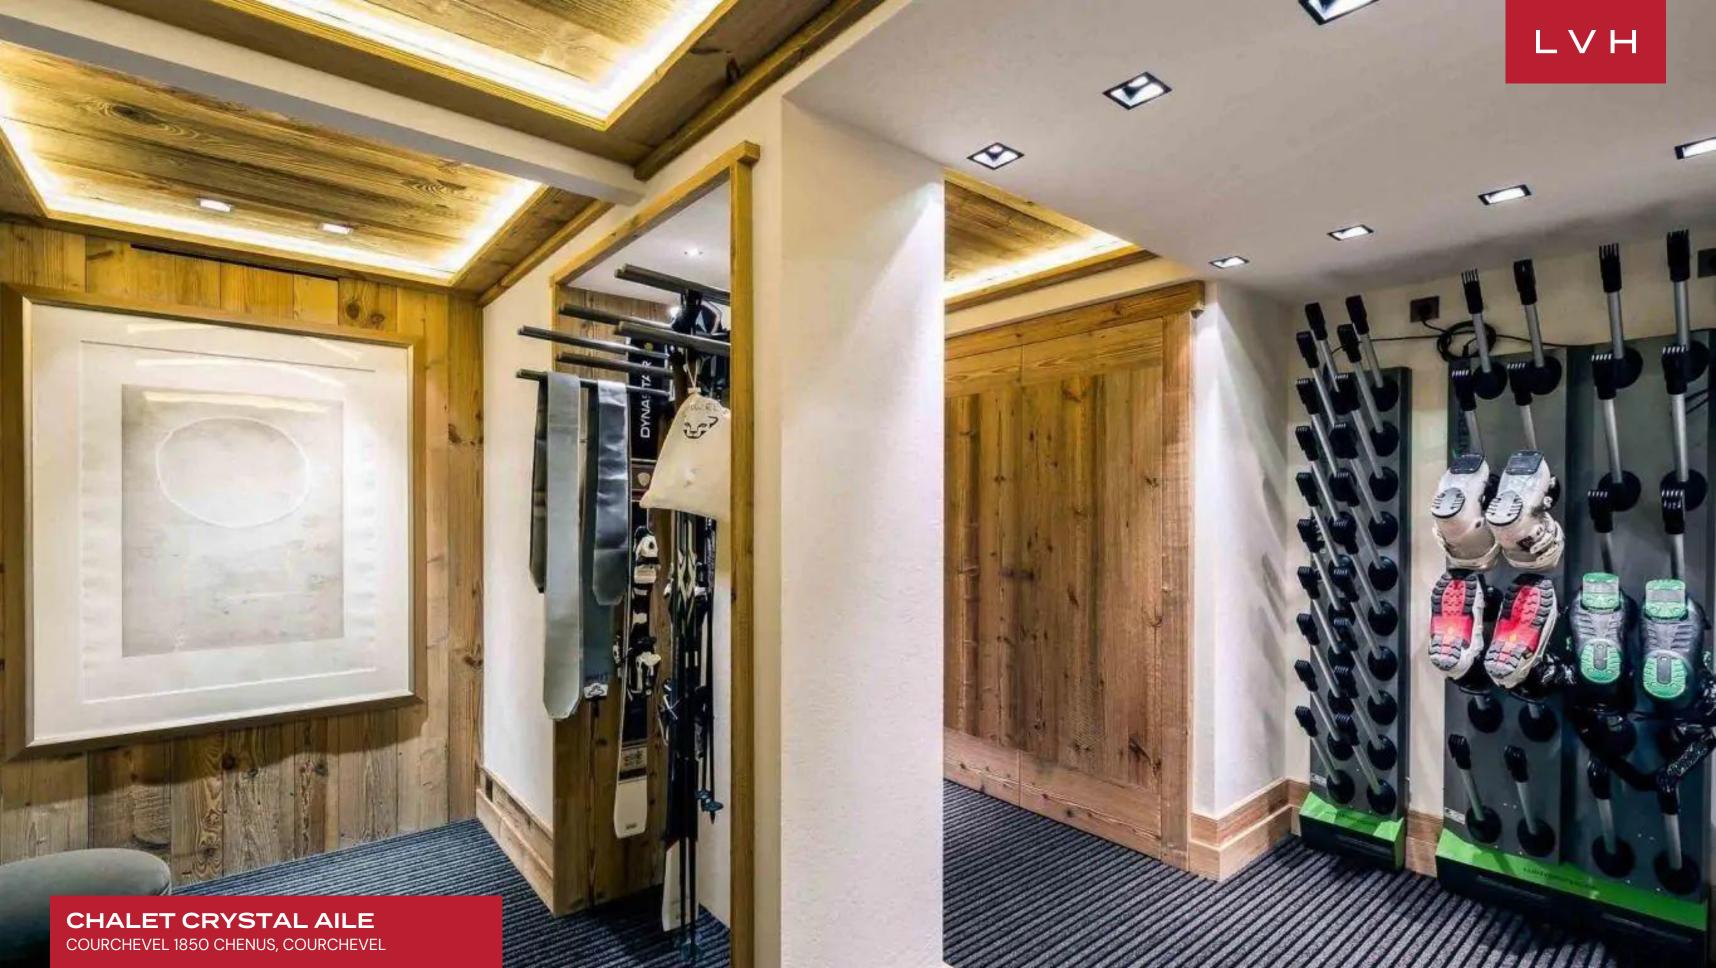

#### INTERIOR

- Cable, Satellite or Smart TV
- Dining Area
- Fireplace
- Gym
- Hammam
- Indoor Pool
- Laundry
- Massage Room
- Private Elevator
- Sauna
- Ski Room
- Walk-In Closet