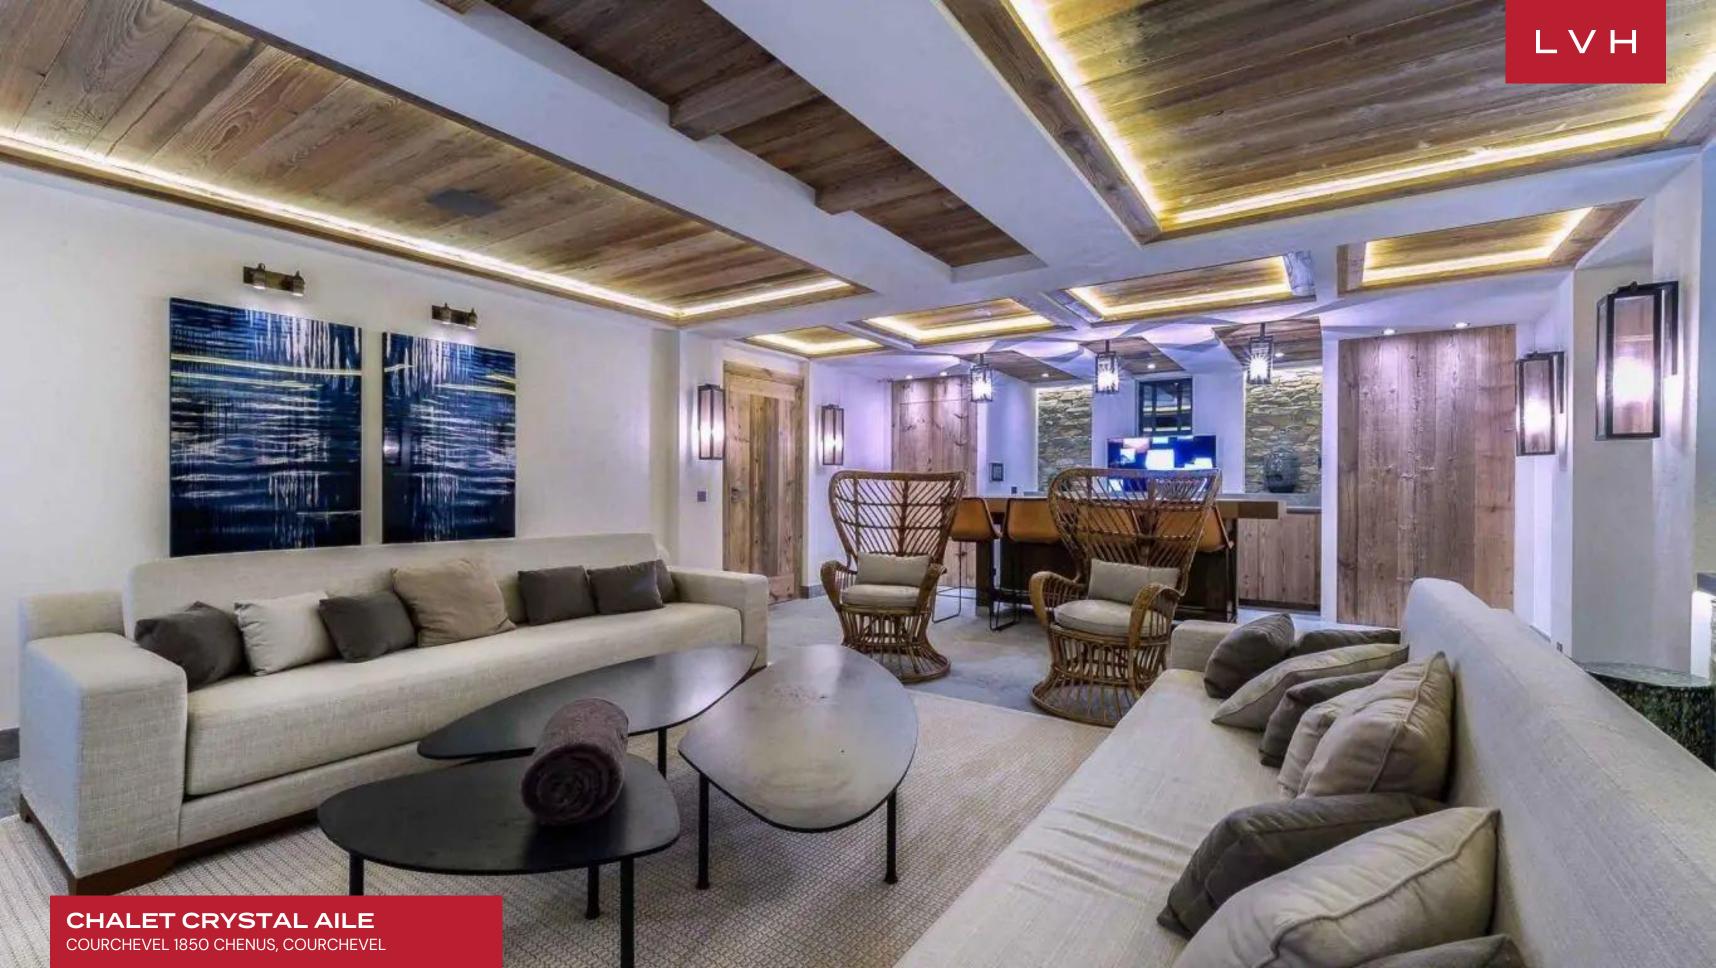

Exquisite interior design fuses ski chalet romanticism with delectable contemporary design trends, curating alluring common areas at once homey yet sophisticated. Soaring exposed beam vaulted ceilings introduce a galaxy of cozy timber grains in the upstairs great room. Sliding glass doors overlook a spacious terrace with spellbinding mountain vistas. The property is spread over five levels, with each square inch of prime living space accessible by an in-home elevator. An intuitive and inviting layout navigates between an open plan living area with a cozy fireplace, a formal dining area seating twelve, and a fully equipped gourmet kitchen. A focal master suite flaunts a spa-inspired bath and private office, with five further double rooms outfitted with private shower rooms. Each suite is exceptionally appointed, with televisions, minibars, and safety deposit boxes for utmost comfort. Chalet Crystal Aile boasts a prestigious indoor spa area replete with a large indoor swimming pool, fitness area, massage room, sauna and hammam.