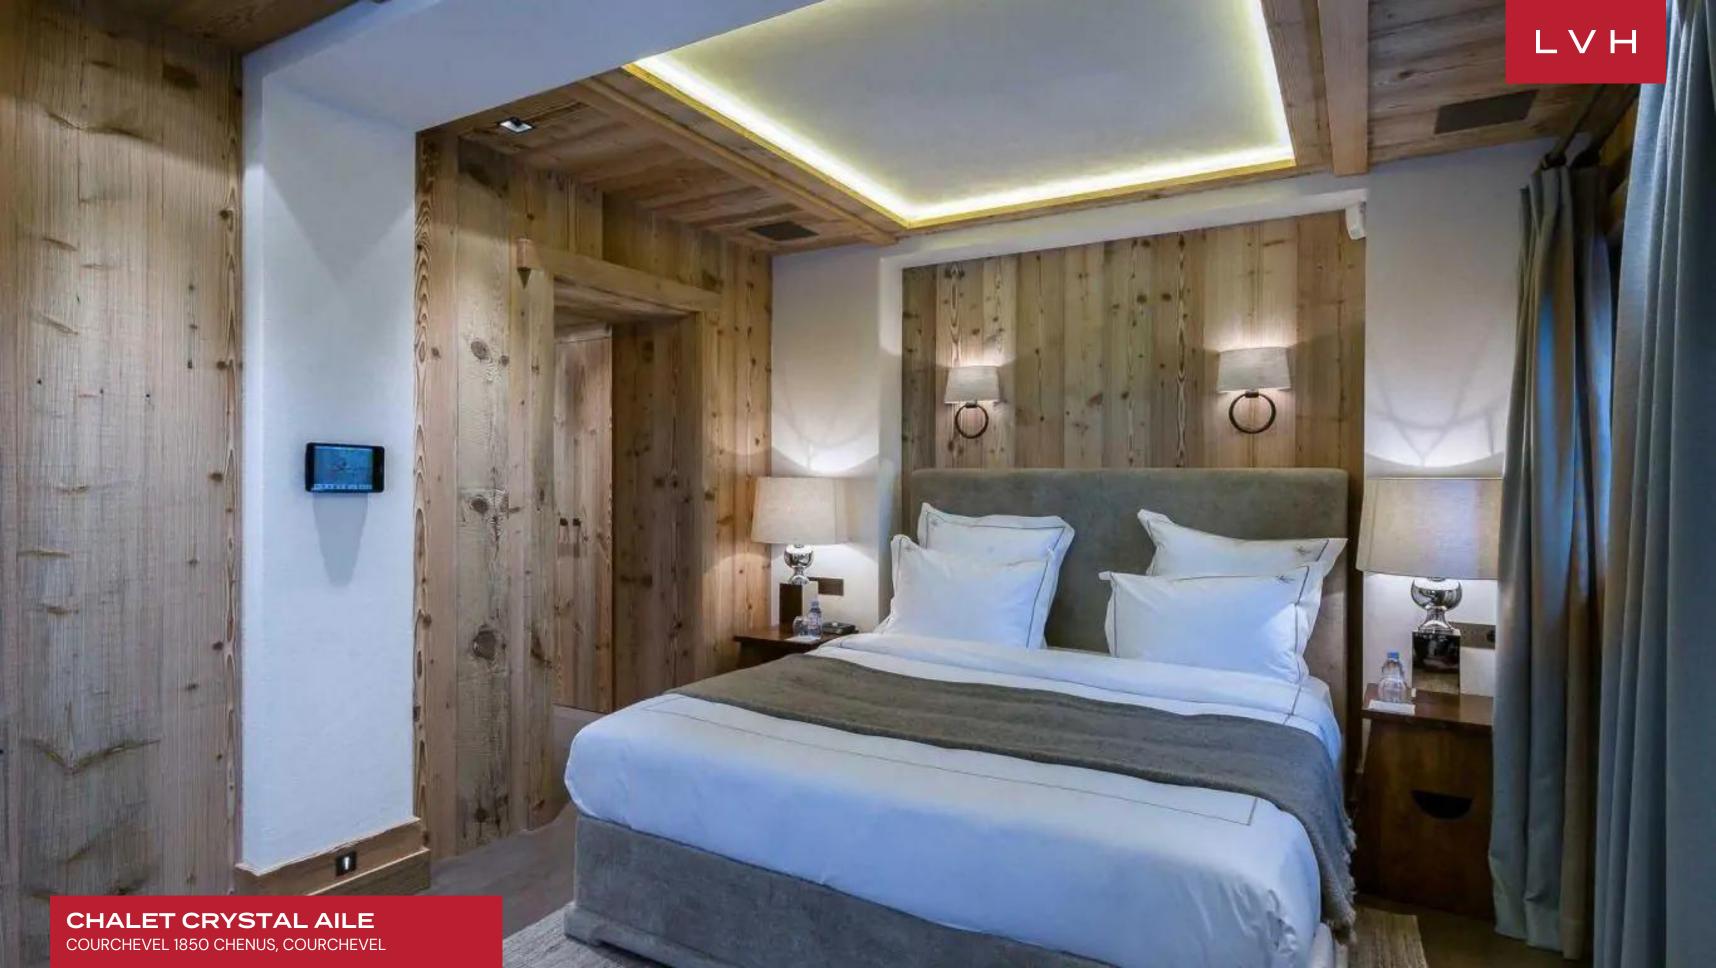

Exquisite interior design fuses ski chalet romanticism with delectable contemporary design trends, curating alluring common areas at once homey yet sophisticated. Soaring exposed beam vaulted ceilings introduce a galaxy of cozy timber grains in the upstairs great room. Sliding glass doors overlook a spacious terrace with spellbinding mountain vistas. The property is spread over five levels, with each square inch of prime living space accessible by an in-home elevator. An intuitive and inviting layout navigates between an open plan living area with a cozy fireplace, a formal dining area seating twelve, and a fully equipped gourmet kitchen. A focal master suite flaunts a spa-inspired bath and private office, with five further double rooms outfitted with private shower rooms. Each suite is exceptionally appointed, with televisions, minibars, and safety deposit boxes for utmost comfort. Chalet Crystal Aile boasts a prestigious indoor spa area replete with a large indoor swimming pool, fitness area, massage room, sauna and hammam.