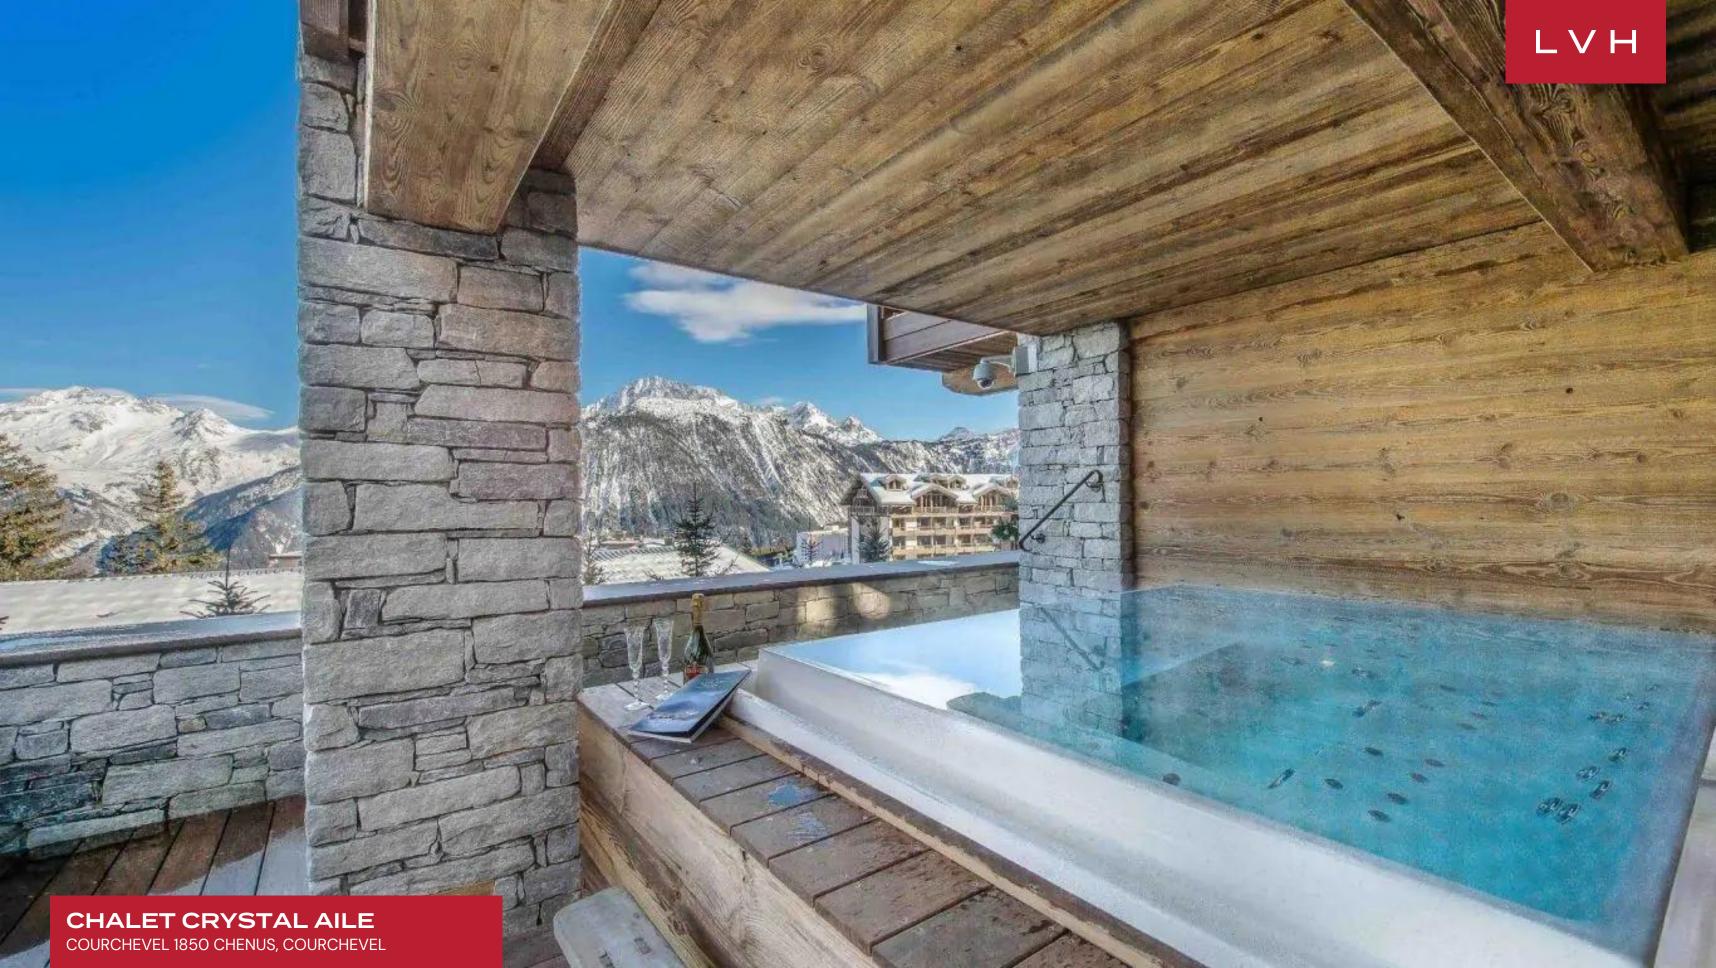

This dazzling alpine estate is lauded for its generous and accessible terraces, offering a complete immersion into the glorious alpine surroundings. Outdoor furniture sets the scene for fantastic moments taking in unequivocally stunning sunsets or sunsets, while an outdoor hot tub offers a world of apres-ski bodily bliss.

#### **EXTERIOR**

- Al Fresco Dining
- Garage
- Hot Tub
- Terrace