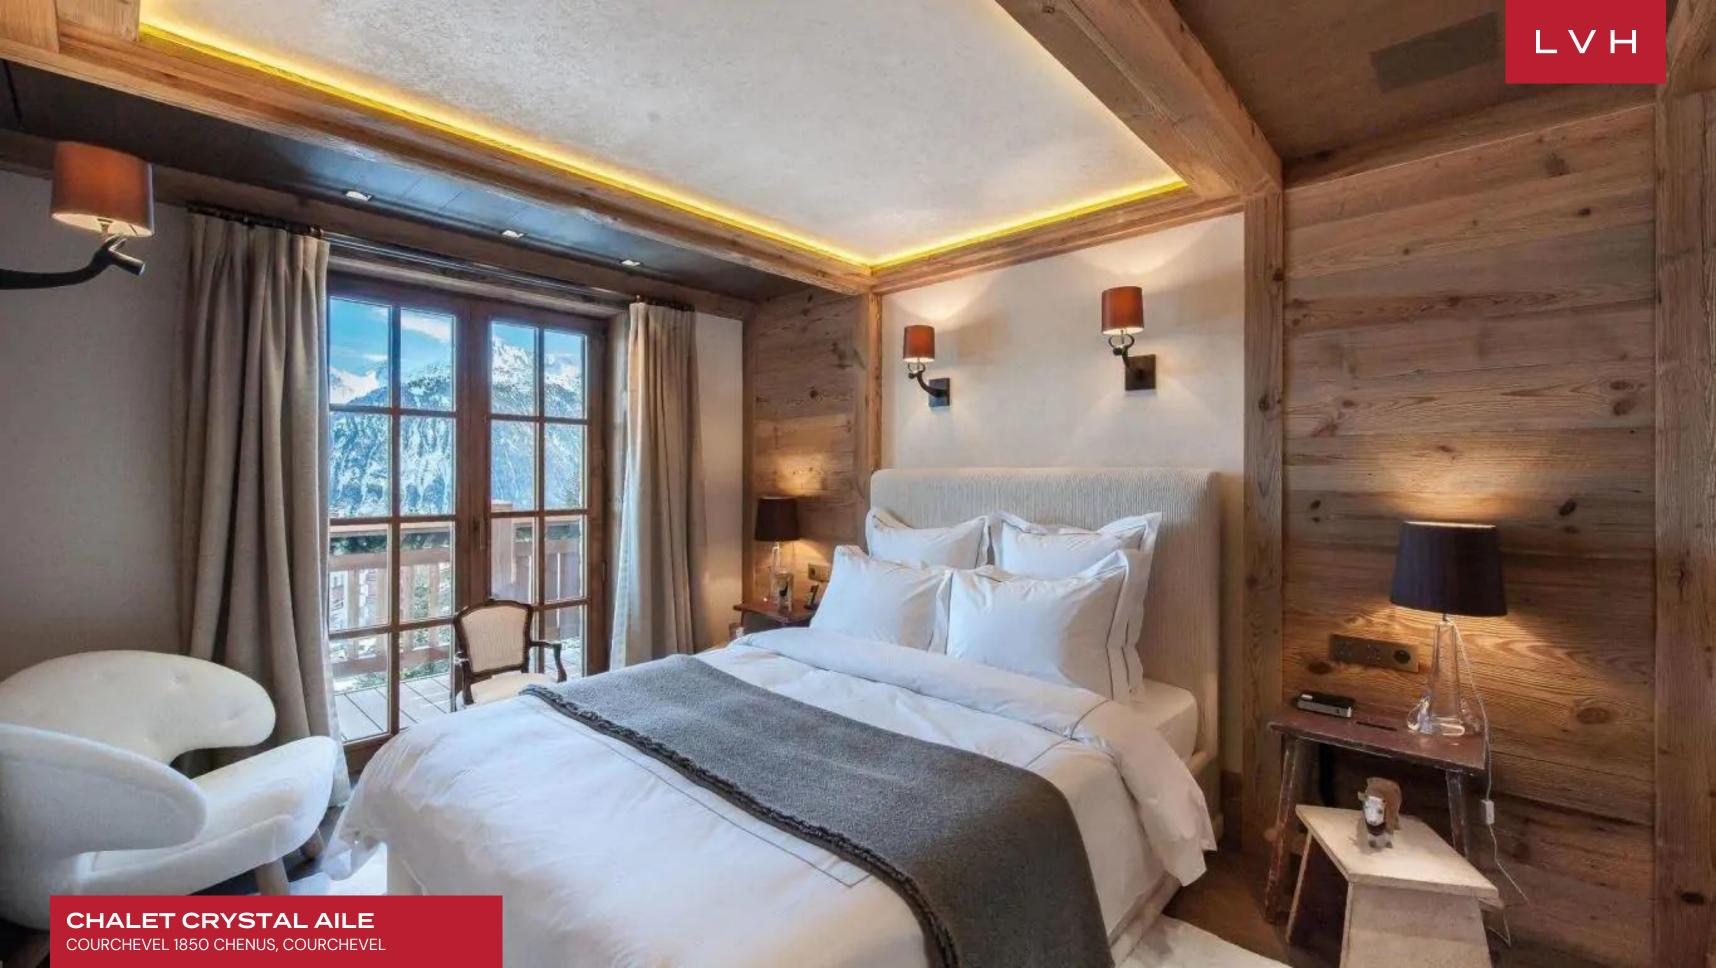

CHALET CRYSTAL AILE
COURCHEVEL 1850 CHENUS, COURCHEVEL, FRANCE

6 BEDROOMS 12 GUESTS 6+3 HALF

9,580

### CHALET CRYSTAL AILE

COURCHEVEL 1850 CHENUS, COURCHEVEL

Chalet Crystal Aile is a gorgeous ski-in ski-out chalet prestigiously positioned on the famed Planet slope. Belonging to the coveted Chenus area of Hameau de la Volaire, Chalet Crystal Aile completes a set of three luxury chalets perched minutes from the center of Courcheval 1850.

Exquisite interior design fuses ski chalet romanticism with delectable contemporary design trends, curating alluring common areas at once homey yet sophisticated. Soaring exposed beam vaulted ceilings introduce a galaxy of cozy timber grains in the upstairs great room. Sliding glass doors overlook a spacious terrace with spellbinding mountain vistas. The property is spread over five levels, with each square inch of prime living space accessible by an in-home elevator. An intuitive and inviting layout navigates between an open plan living area with a cozy fireplace, a formal dining area seating twelve, and a fully equipped gourmet kitchen. A focal master suite flaunts a spa-inspired bath and private office, with five further double rooms outfitted with private shower rooms. Each suite is exceptionally appointed, with televisions, minibars, and safety deposit boxes for utmost comfort. Chalet Crystal Aile boasts a prestigious indoor spa area replete with a large indoor swimming pool, fitness area, massage room, sauna and hammam.