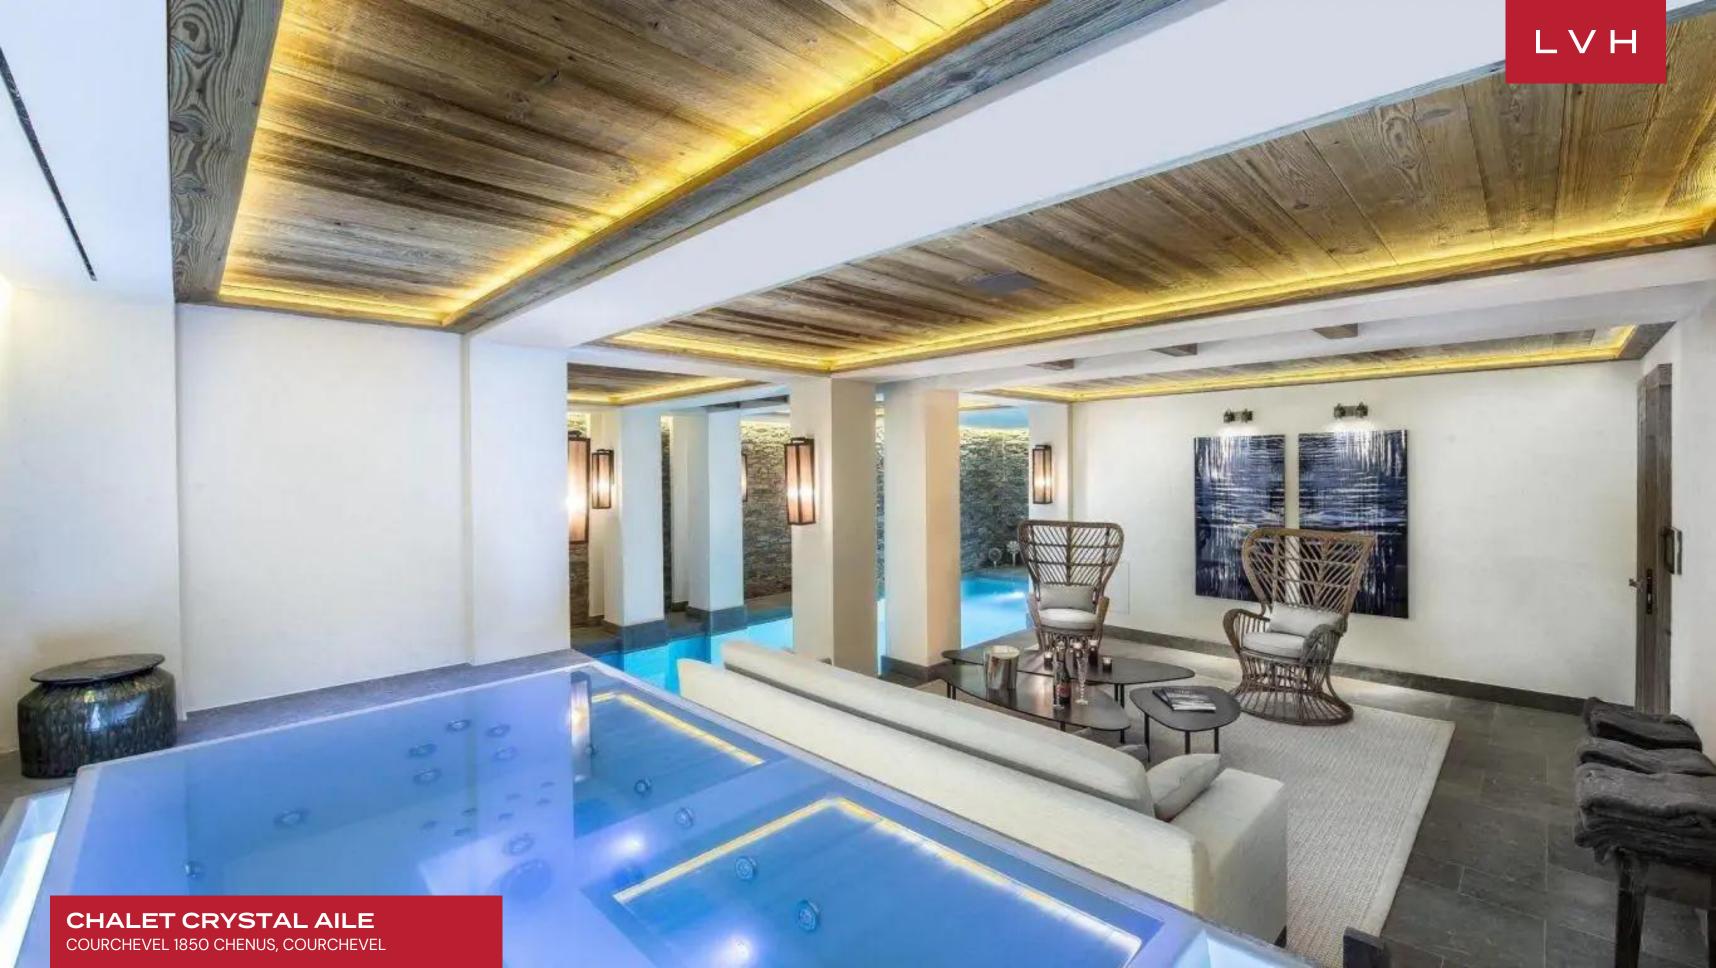

Exquisite interior design fuses ski chalet romanticism with delectable contemporary design trends, curating alluring common areas at once homey yet sophisticated. Soaring exposed beam vaulted ceilings introduce a galaxy of cozy timber grains in the upstairs great room. Sliding glass doors overlook a spacious terrace with spellbinding mountain vistas. The property is spread over five levels, with each square inch of prime living space accessible by an in-home elevator. An intuitive and inviting layout navigates between an open plan living area with a cozy fireplace, a formal dining area seating twelve, and a fully equipped gourmet kitchen. A focal master suite flaunts a spa-inspired bath and private office, with five further double rooms outfitted with private shower rooms. Each suite is exceptionally appointed, with televisions, minibars, and safety deposit boxes for utmost comfort. Chalet Crystal Aile boasts a prestigious indoor spa area replete with a large indoor swimming pool, fitness area, massage room, sauna and hammam.

#### INTERIOR

- Cable, Satellite or Smart TV
- Dining Area
- Fireplace
- Gym
- Hammam
- Indoor Pool
- Laundry
- Massage Room
- Private Elevator
- Sauna
- Ski Room
- Walk-In Closet