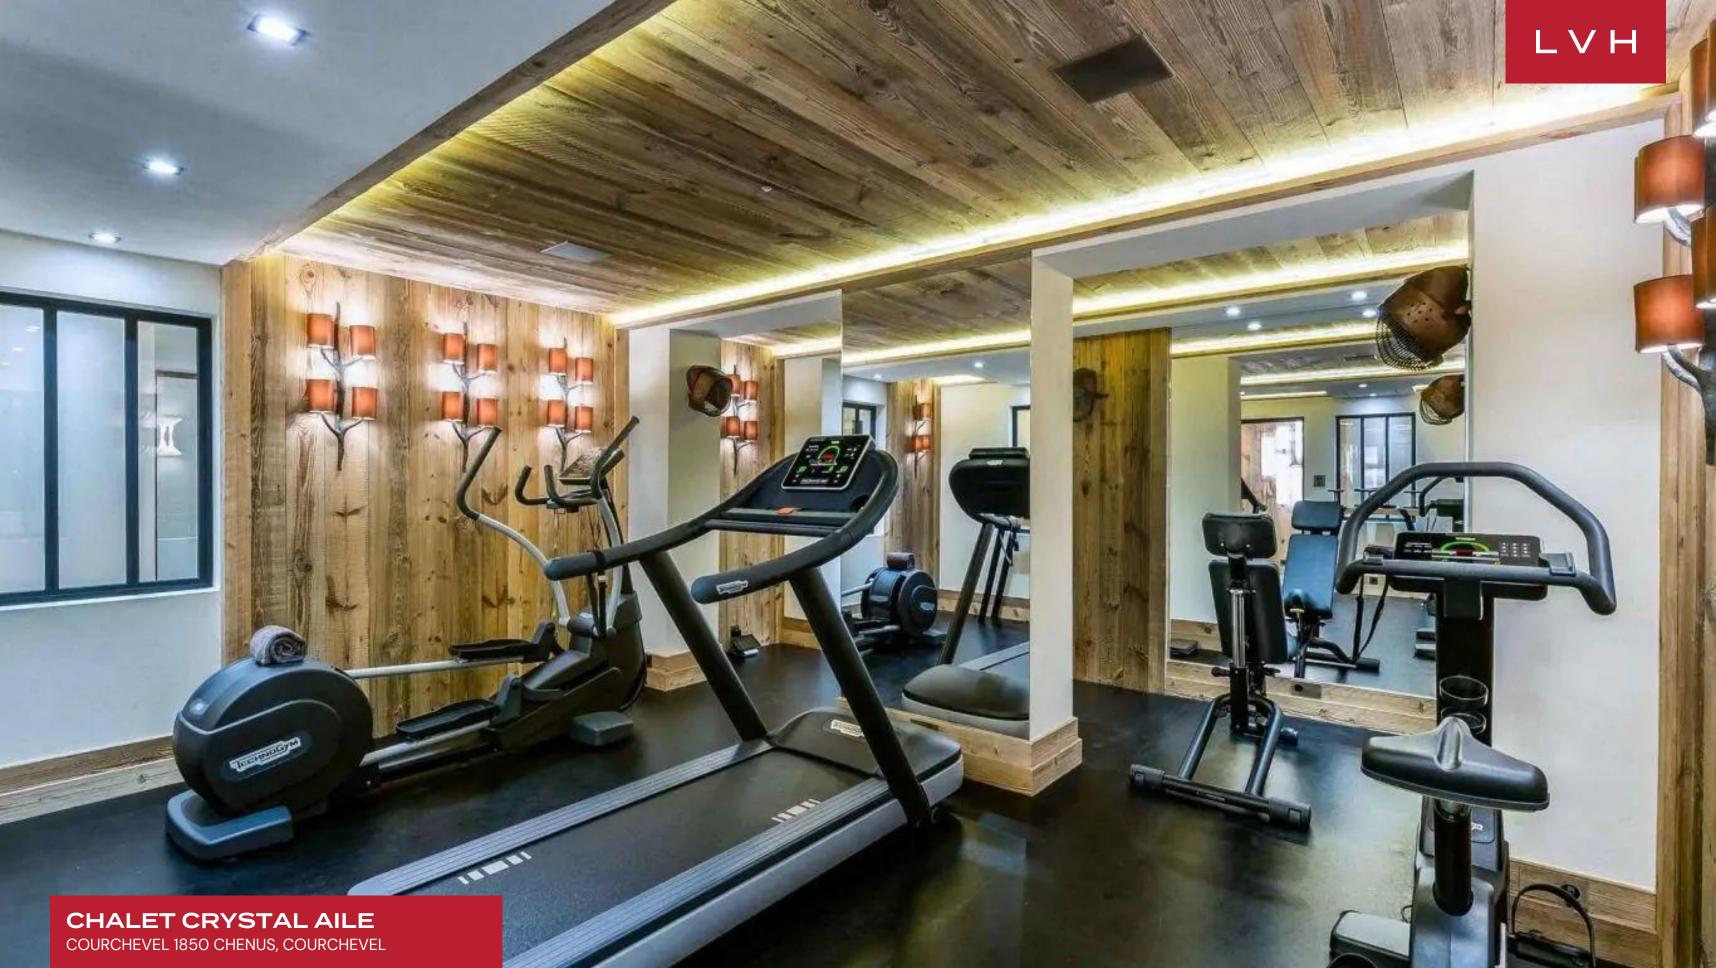

Exquisite interior design fuses ski chalet romanticism with delectable contemporary design trends, curating alluring common areas at once homey yet sophisticated. Soaring exposed beam vaulted ceilings introduce a galaxy of cozy timber grains in the upstairs great room. Sliding glass doors overlook a spacious terrace with spellbinding mountain vistas. The property is spread over five levels, with each square inch of prime living space accessible by an in-home elevator. An intuitive and inviting layout navigates between an open plan living area with a cozy fireplace, a formal dining area seating twelve, and a fully equipped gourmet kitchen. A focal master suite flaunts a spa-inspired bath and private office, with five further double rooms outfitted with private shower rooms. Each suite is exceptionally appointed, with televisions, minibars, and safety deposit boxes for utmost comfort. Chalet Crystal Aile boasts a prestigious indoor spa area replete with a large indoor swimming pool, fitness area, massage room, sauna and hammam.

#### INTERIOR

- Cable, Satellite or Smart TV
- Dining Area
- Fireplace
- Gym
- Hammam
- Indoor Pool
- Laundry
- Massage Room
- Private Elevator
- Sauna
- Ski Room
- Walk-In Closet