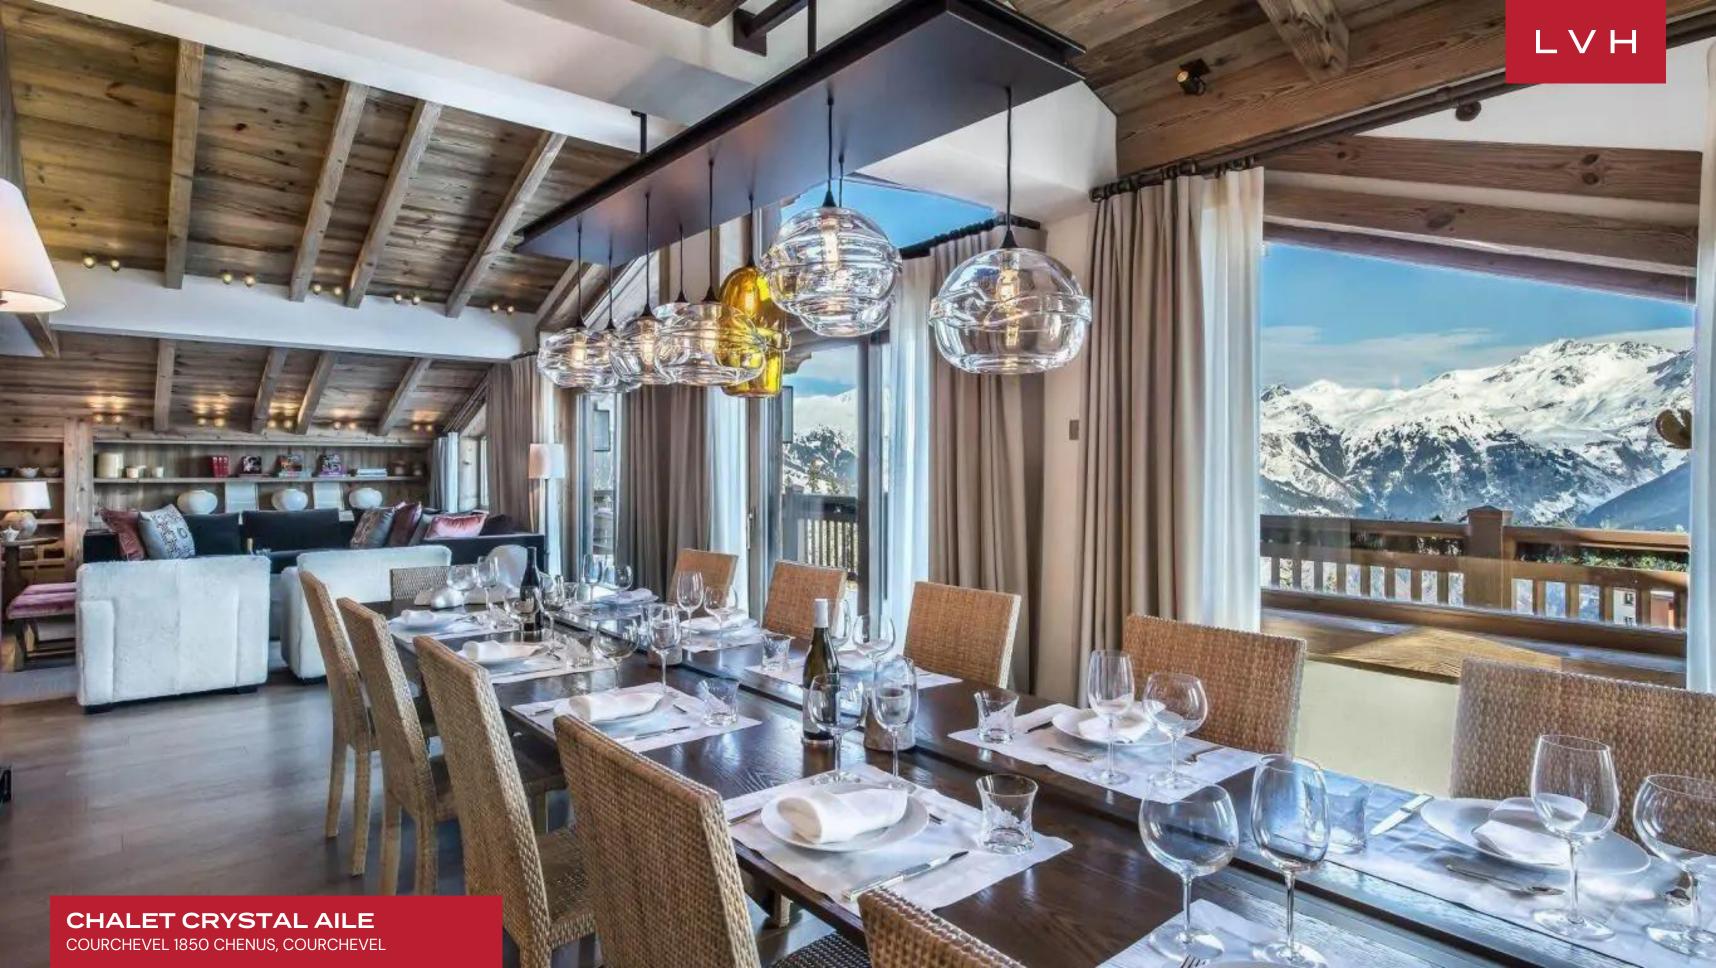

Exquisite interior design fuses ski chalet romanticism with delectable contemporary design trends, curating alluring common areas at once homey yet sophisticated. Soaring exposed beam vaulted ceilings introduce a galaxy of cozy timber grains in the upstairs great room. Sliding glass doors overlook a spacious terrace with spellbinding mountain vistas. The property is spread over five levels, with each square inch of prime living space accessible by an in-home elevator. An intuitive and inviting layout navigates between an open plan living area with a cozy fireplace, a formal dining area seating twelve, and a fully equipped gourmet kitchen. A focal master suite flaunts a spa-inspired bath and private office, with five further double rooms outfitted with private shower rooms. Each suite is exceptionally appointed, with televisions, minibars, and safety deposit boxes for utmost comfort. Chalet Crystal Aile boasts a prestigious indoor spa area replete with a large indoor swimming pool, fitness area, massage room, sauna and hammam.