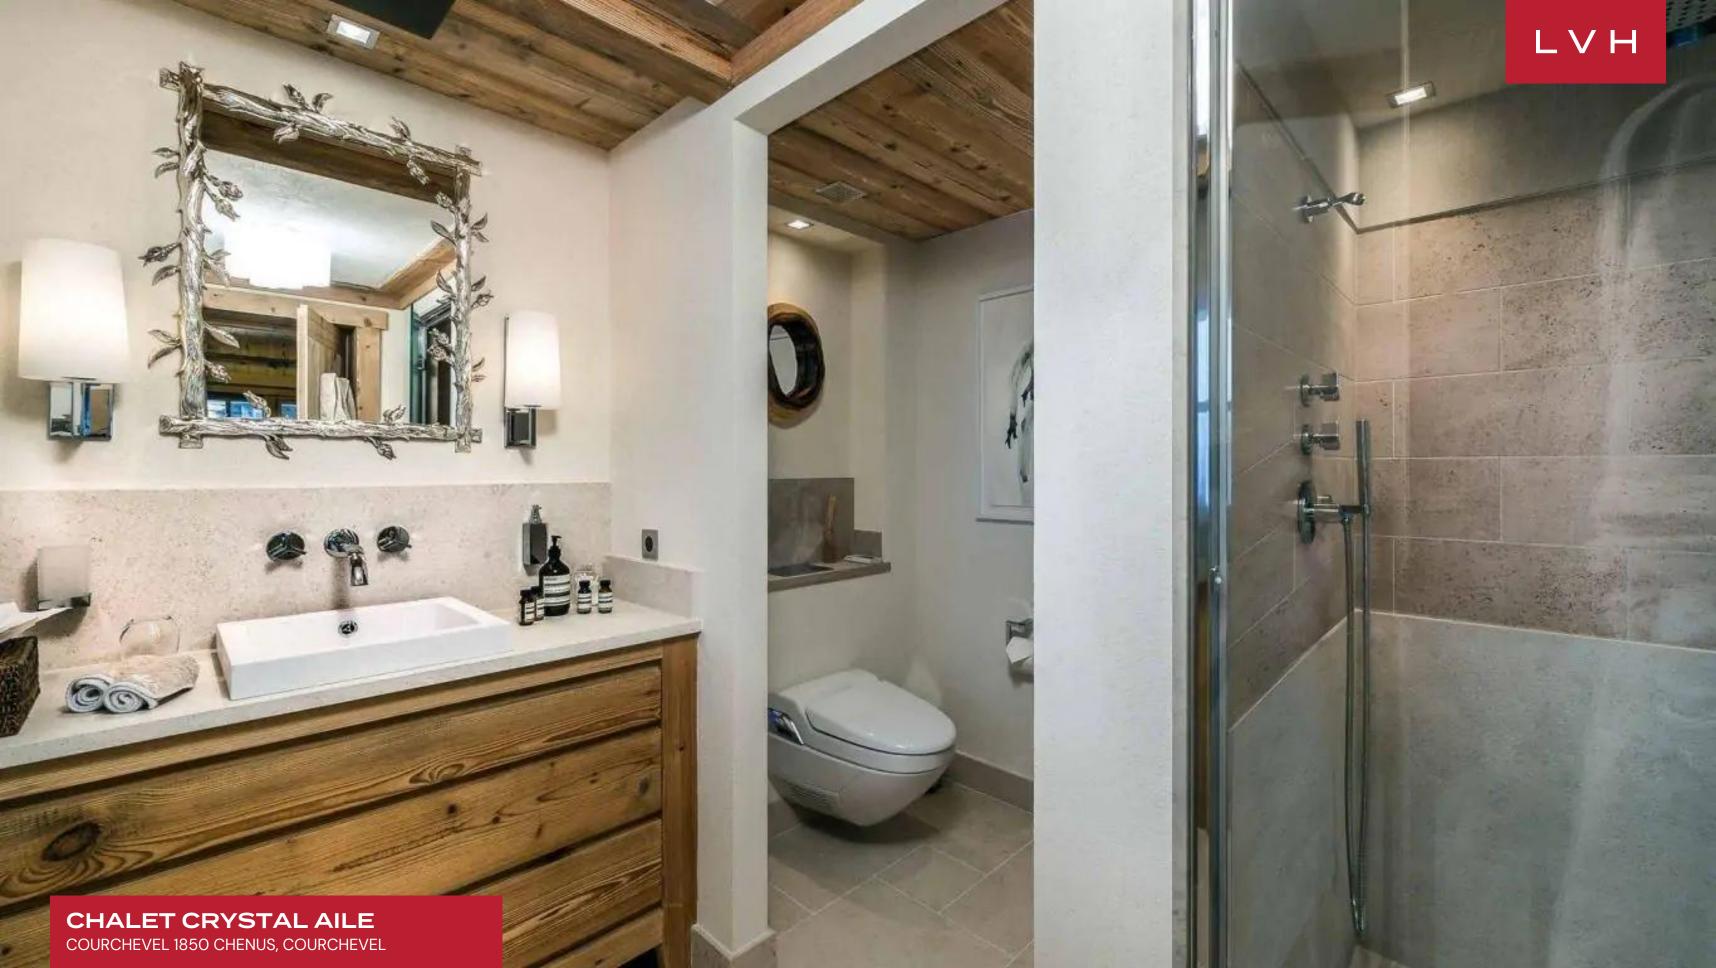

Exquisite interior design fuses ski chalet romanticism with delectable contemporary design trends, curating alluring common areas at once homey yet sophisticated. Soaring exposed beam vaulted ceilings introduce a galaxy of cozy timber grains in the upstairs great room. Sliding glass doors overlook a spacious terrace with spellbinding mountain vistas. The property is spread over five levels, with each square inch of prime living space accessible by an in-home elevator. An intuitive and inviting layout navigates between an open plan living area with a cozy fireplace, a formal dining area seating twelve, and a fully equipped gourmet kitchen. A focal master suite flaunts a spa-inspired bath and private office, with five further double rooms outfitted with private shower rooms. Each suite is exceptionally appointed, with televisions, minibars, and safety deposit boxes for utmost comfort. Chalet Crystal Aile boasts a prestigious indoor spa area replete with a large indoor swimming pool, fitness area, massage room, sauna and hammam.