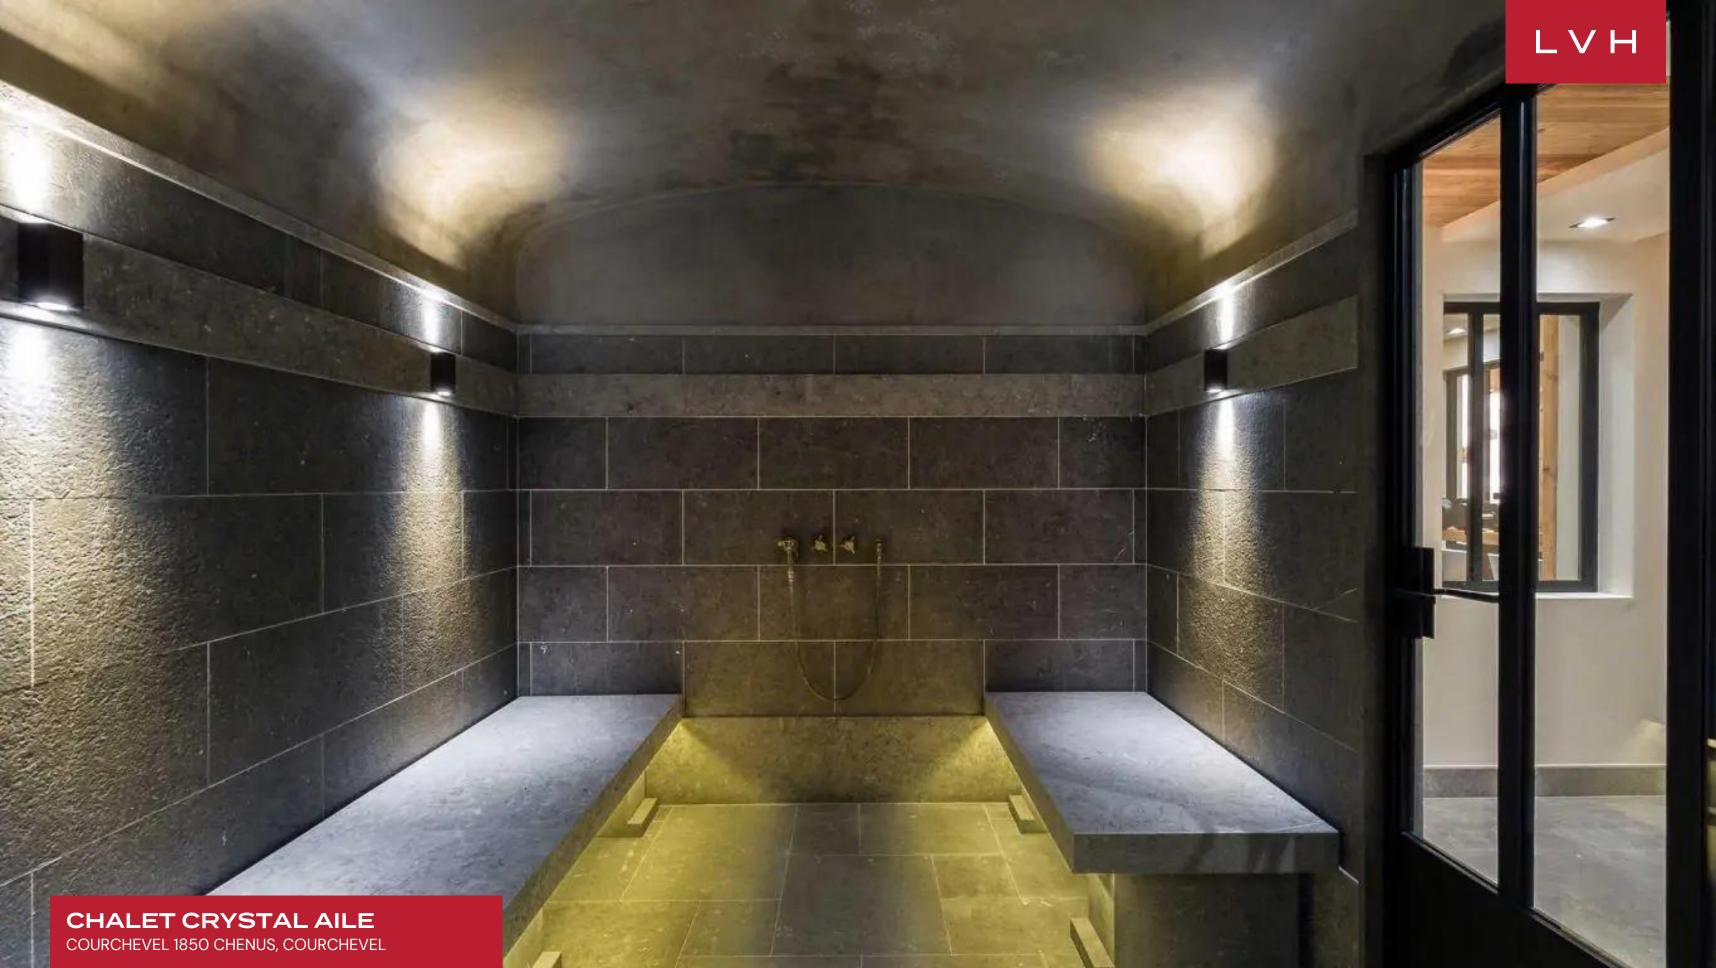

Exquisite interior design fuses ski chalet romanticism with delectable contemporary design trends, curating alluring common areas at once homey yet sophisticated. Soaring exposed beam vaulted ceilings introduce a galaxy of cozy timber grains in the upstairs great room. Sliding glass doors overlook a spacious terrace with spellbinding mountain vistas. The property is spread over five levels, with each square inch of prime living space accessible by an in-home elevator. An intuitive and inviting layout navigates between an open plan living area with a cozy fireplace, a formal dining area seating twelve, and a fully equipped gourmet kitchen. A focal master suite flaunts a spa-inspired bath and private office, with five further double rooms outfitted with private shower rooms. Each suite is exceptionally appointed, with televisions, minibars, and safety deposit boxes for utmost comfort. Chalet Crystal Aile boasts a prestigious indoor spa area replete with a large indoor swimming pool, fitness area, massage room, sauna and hammam.

#### INTERIOR

- Cable, Satellite or Smart TV
- Dining Area
- Fireplace
- Gym
- Hammam
- Indoor Pool
- Laundry
- Massage Room
- Private Elevator
- Sauna
- Ski Room
- Walk-In Closet