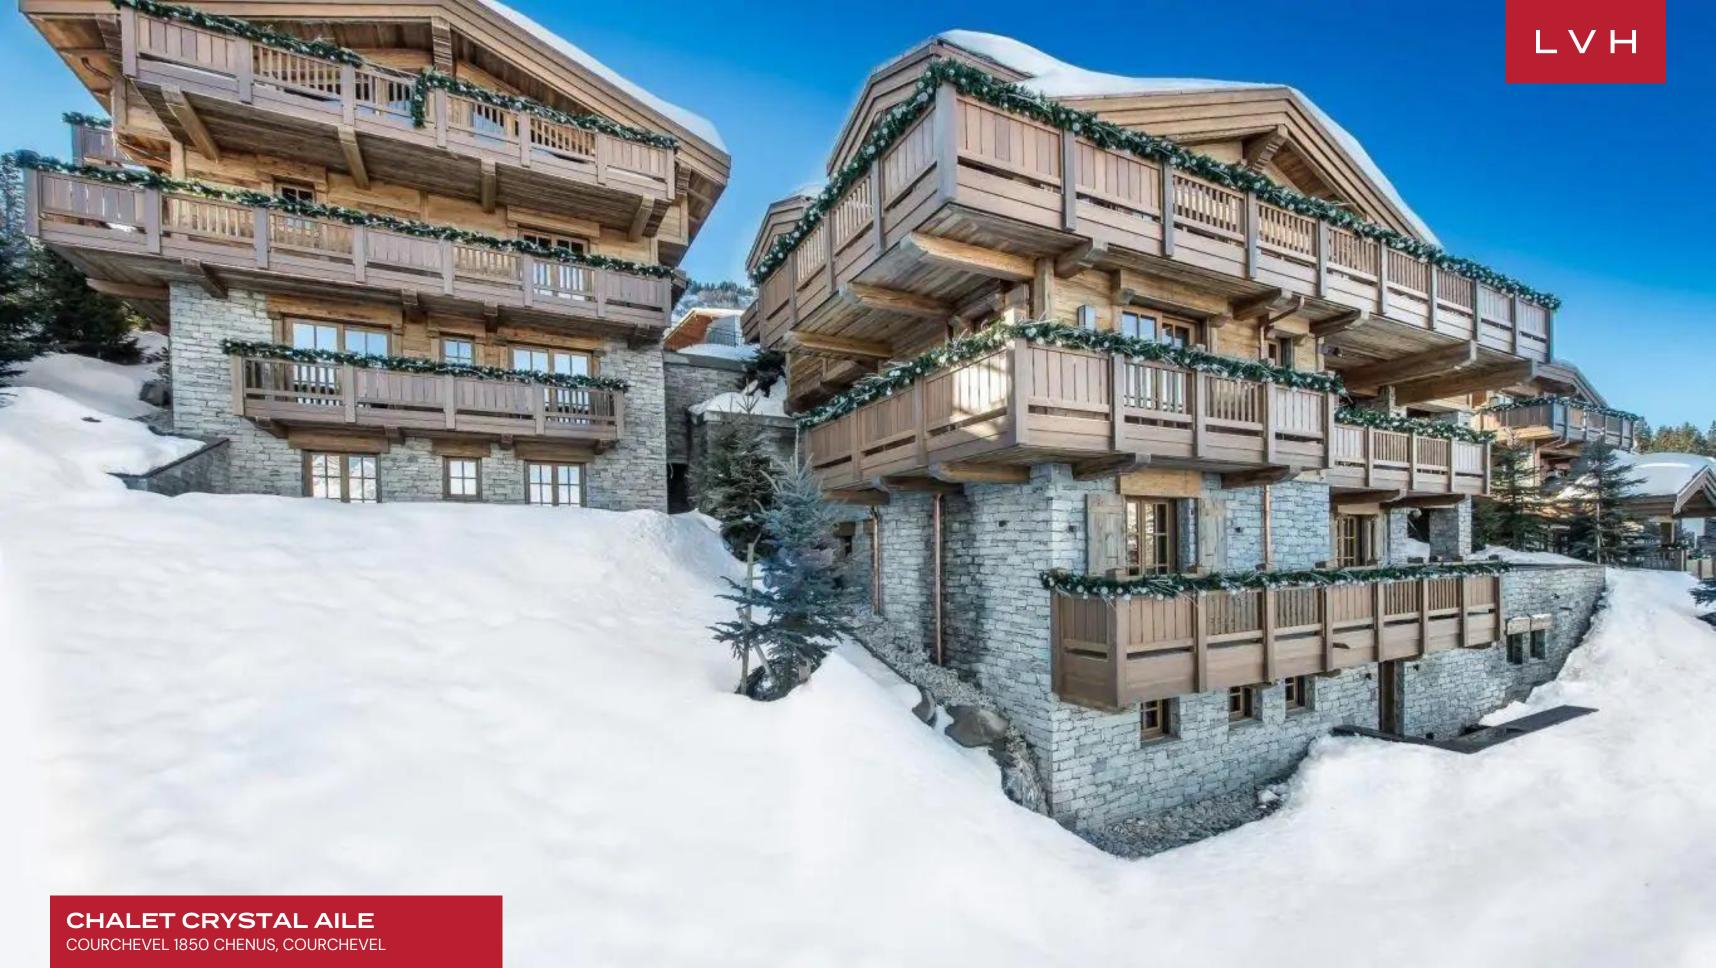

### CHALET CRYSTAL AILE

COURCHEVEL 1850 CHENUS, COURCHEVEL

Chalet Crystal Aile is a gorgeous ski-in ski-out chalet prestigiously positioned on the famed Planet slope. Belonging to the coveted Chenus area of Hameau de la Volaire, Chalet Crystal Aile completes a set of three luxury chalets perched minutes from the center of Courcheval 1850.