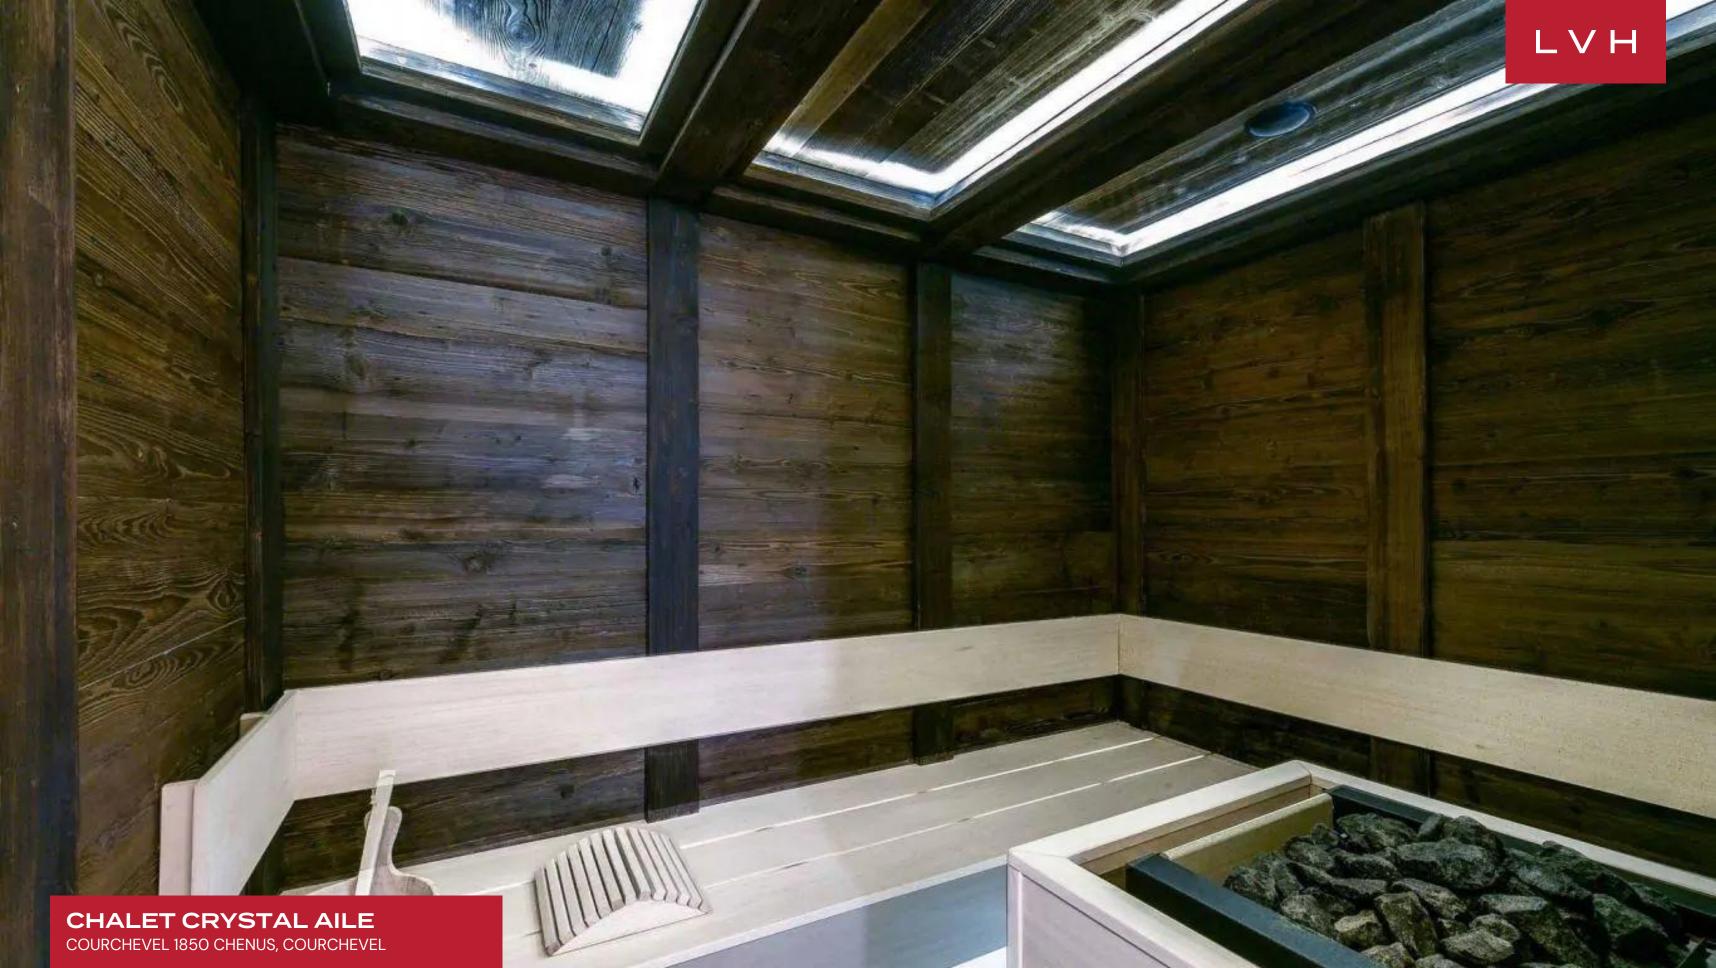

Exquisite interior design fuses ski chalet romanticism with delectable contemporary design trends, curating alluring common areas at once homey yet sophisticated. Soaring exposed beam vaulted ceilings introduce a galaxy of cozy timber grains in the upstairs great room. Sliding glass doors overlook a spacious terrace with spellbinding mountain vistas. The property is spread over five levels, with each square inch of prime living space accessible by an in-home elevator. An intuitive and inviting layout navigates between an open plan living area with a cozy fireplace, a formal dining area seating twelve, and a fully equipped gourmet kitchen. A focal master suite flaunts a spa-inspired bath and private office, with five further double rooms outfitted with private shower rooms. Each suite is exceptionally appointed, with televisions, minibars, and safety deposit boxes for utmost comfort. Chalet Crystal Aile boasts a prestigious indoor spa area replete with a large indoor swimming pool, fitness area, massage room, sauna and hammam.

#### INTERIOR

- Cable, Satellite or Smart TV
- Dining Area
- Fireplace
- Gym
- Hammam
- Indoor Pool
- Laundry
- Massage Room
- Private Elevator
- Sauna
- Ski Room
- Walk-In Closet