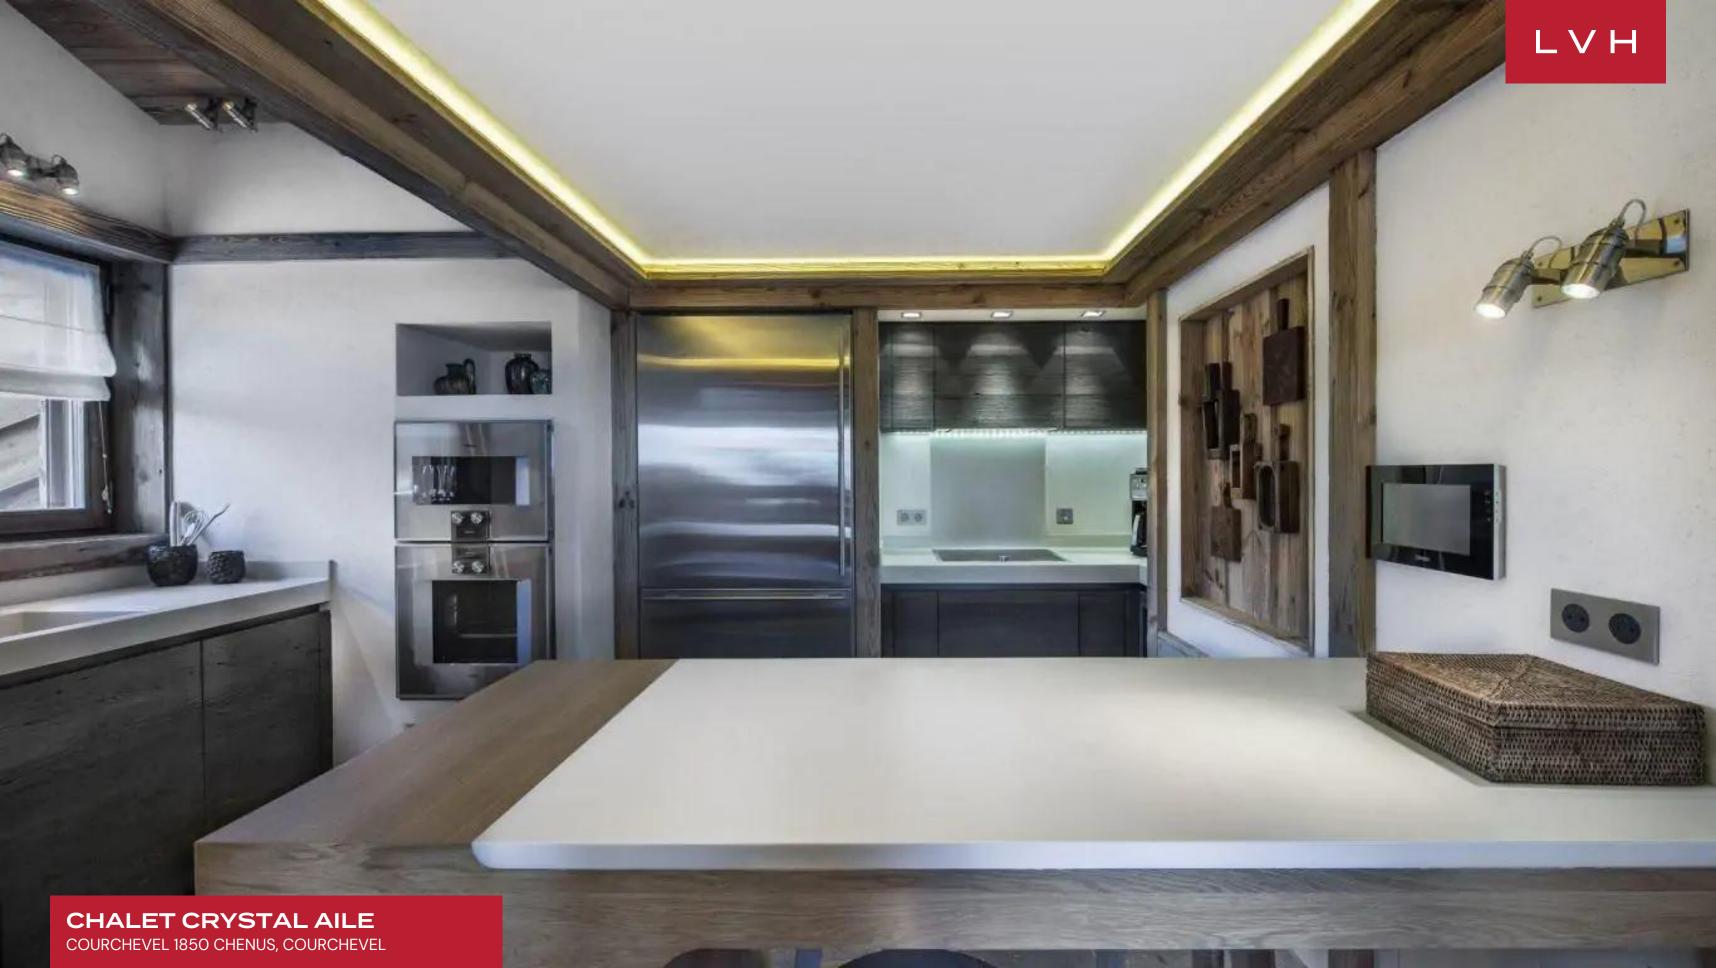

Exquisite interior design fuses ski chalet romanticism with delectable contemporary design trends, curating alluring common areas at once homey yet sophisticated. Soaring exposed beam vaulted ceilings introduce a galaxy of cozy timber grains in the upstairs great room. Sliding glass doors overlook a spacious terrace with spellbinding mountain vistas. The property is spread over five levels, with each square inch of prime living space accessible by an in-home elevator. An intuitive and inviting layout navigates between an open plan living area with a cozy fireplace, a formal dining area seating twelve, and a fully equipped gourmet kitchen. A focal master suite flaunts a spa-inspired bath and private office, with five further double rooms outfitted with private shower rooms. Each suite is exceptionally appointed, with televisions, minibars, and safety deposit boxes for utmost comfort. Chalet Crystal Aile boasts a prestigious indoor spa area replete with a large indoor swimming pool, fitness area, massage room, sauna and hammam.