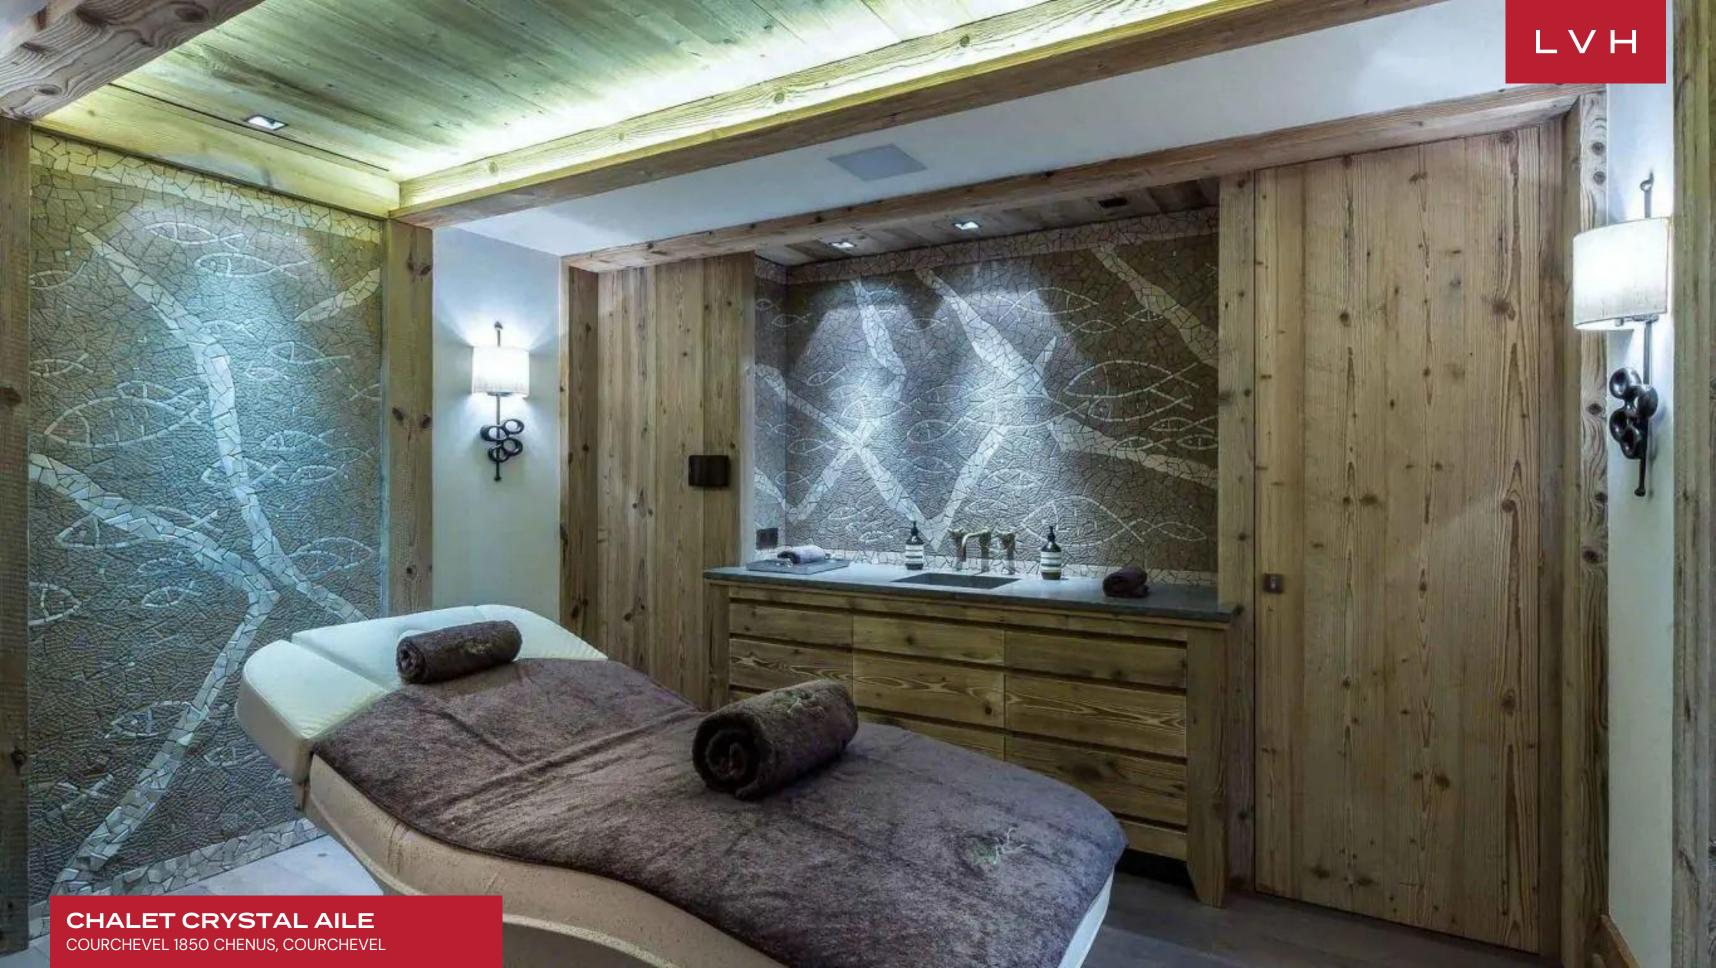

Exquisite interior design fuses ski chalet romanticism with delectable contemporary design trends, curating alluring common areas at once homey yet sophisticated. Soaring exposed beam vaulted ceilings introduce a galaxy of cozy timber grains in the upstairs great room. Sliding glass doors overlook a spacious terrace with spellbinding mountain vistas. The property is spread over five levels, with each square inch of prime living space accessible by an in-home elevator. An intuitive and inviting layout navigates between an open plan living area with a cozy fireplace, a formal dining area seating twelve, and a fully equipped gourmet kitchen. A focal master suite flaunts a spa-inspired bath and private office, with five further double rooms outfitted with private shower rooms. Each suite is exceptionally appointed, with televisions, minibars, and safety deposit boxes for utmost comfort. Chalet Crystal Aile boasts a prestigious indoor spa area replete with a large indoor swimming pool, fitness area, massage room, sauna and hammam.

#### INTERIOR

- Cable, Satellite or Smart TV
- Dining Area
- Fireplace
- Gym
- Hammam
- Indoor Pool
- Laundry
- Massage Room
- Private Elevator
- Sauna
- Ski Room
- Walk-In Closet