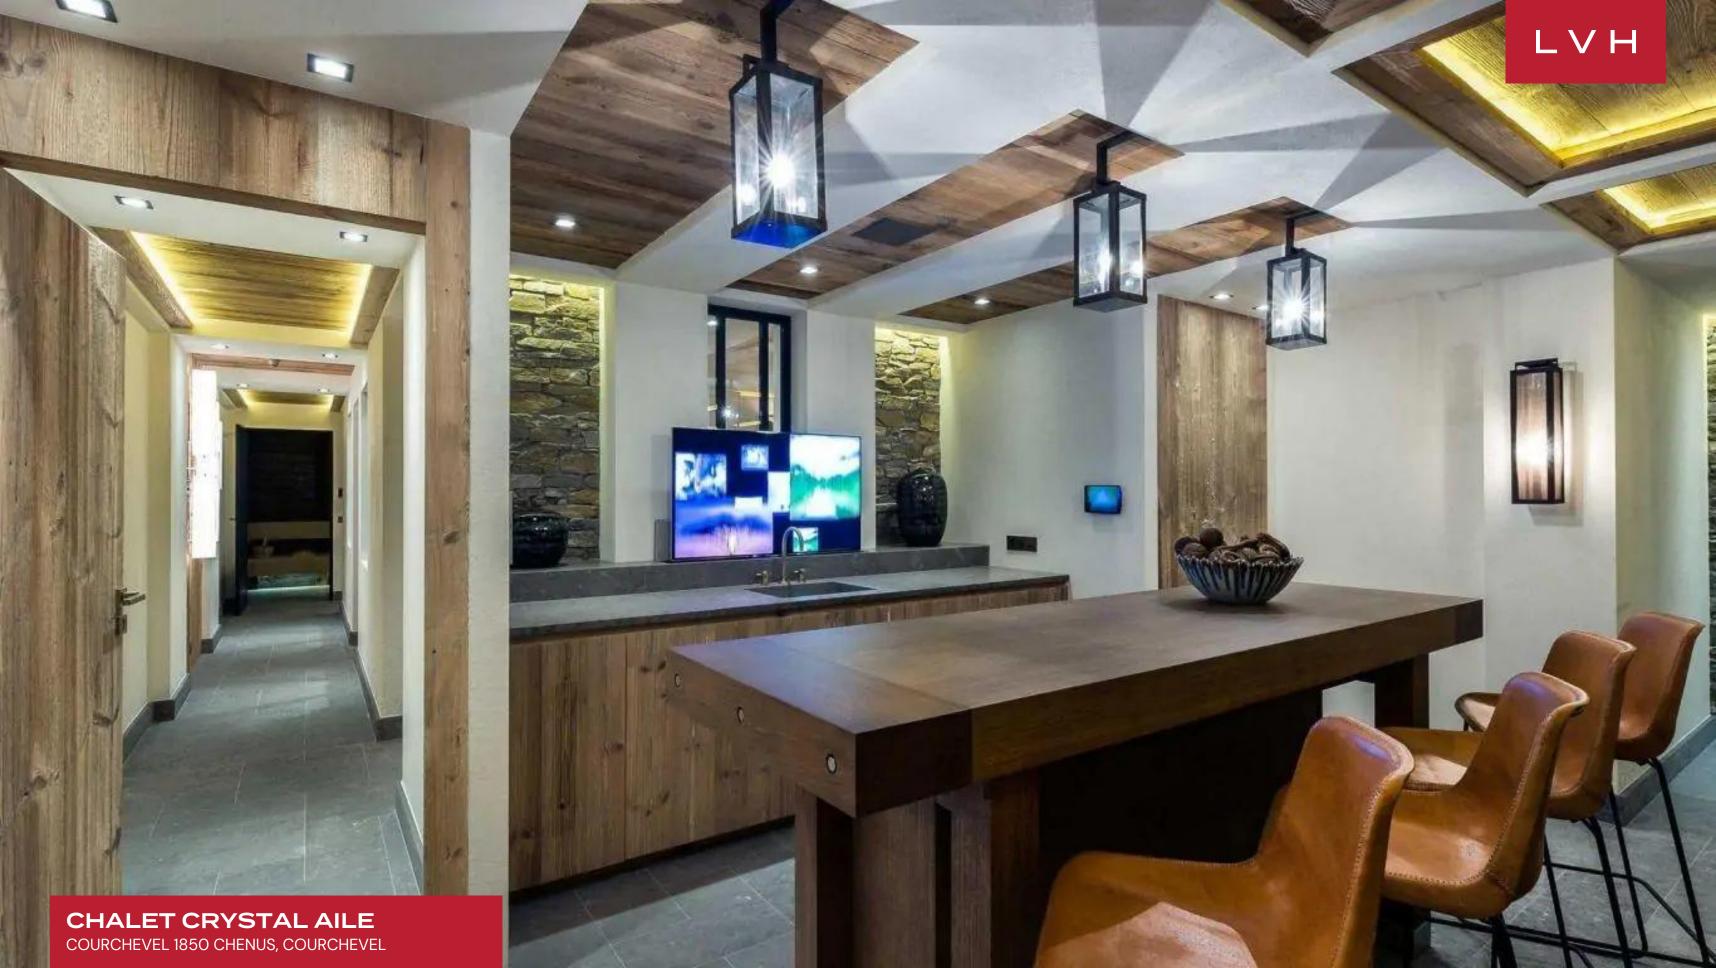

Exquisite interior design fuses ski chalet romanticism with delectable contemporary design trends, curating alluring common areas at once homey yet sophisticated. Soaring exposed beam vaulted ceilings introduce a galaxy of cozy timber grains in the upstairs great room. Sliding glass doors overlook a spacious terrace with spellbinding mountain vistas. The property is spread over five levels, with each square inch of prime living space accessible by an in-home elevator. An intuitive and inviting layout navigates between an open plan living area with a cozy fireplace, a formal dining area seating twelve, and a fully equipped gourmet kitchen. A focal master suite flaunts a spa-inspired bath and private office, with five further double rooms outfitted with private shower rooms. Each suite is exceptionally appointed, with televisions, minibars, and safety deposit boxes for utmost comfort. Chalet Crystal Aile boasts a prestigious indoor spa area replete with a large indoor swimming pool, fitness area, massage room, sauna and hammam.

#### INTERIOR

- Cable, Satellite or Smart TV
- Dining Area
- Fireplace
- Gym
- Hammam
- Indoor Pool
- Laundry
- Massage Room
- Private Elevator
- Sauna
- Ski Room
- Walk-In Closet