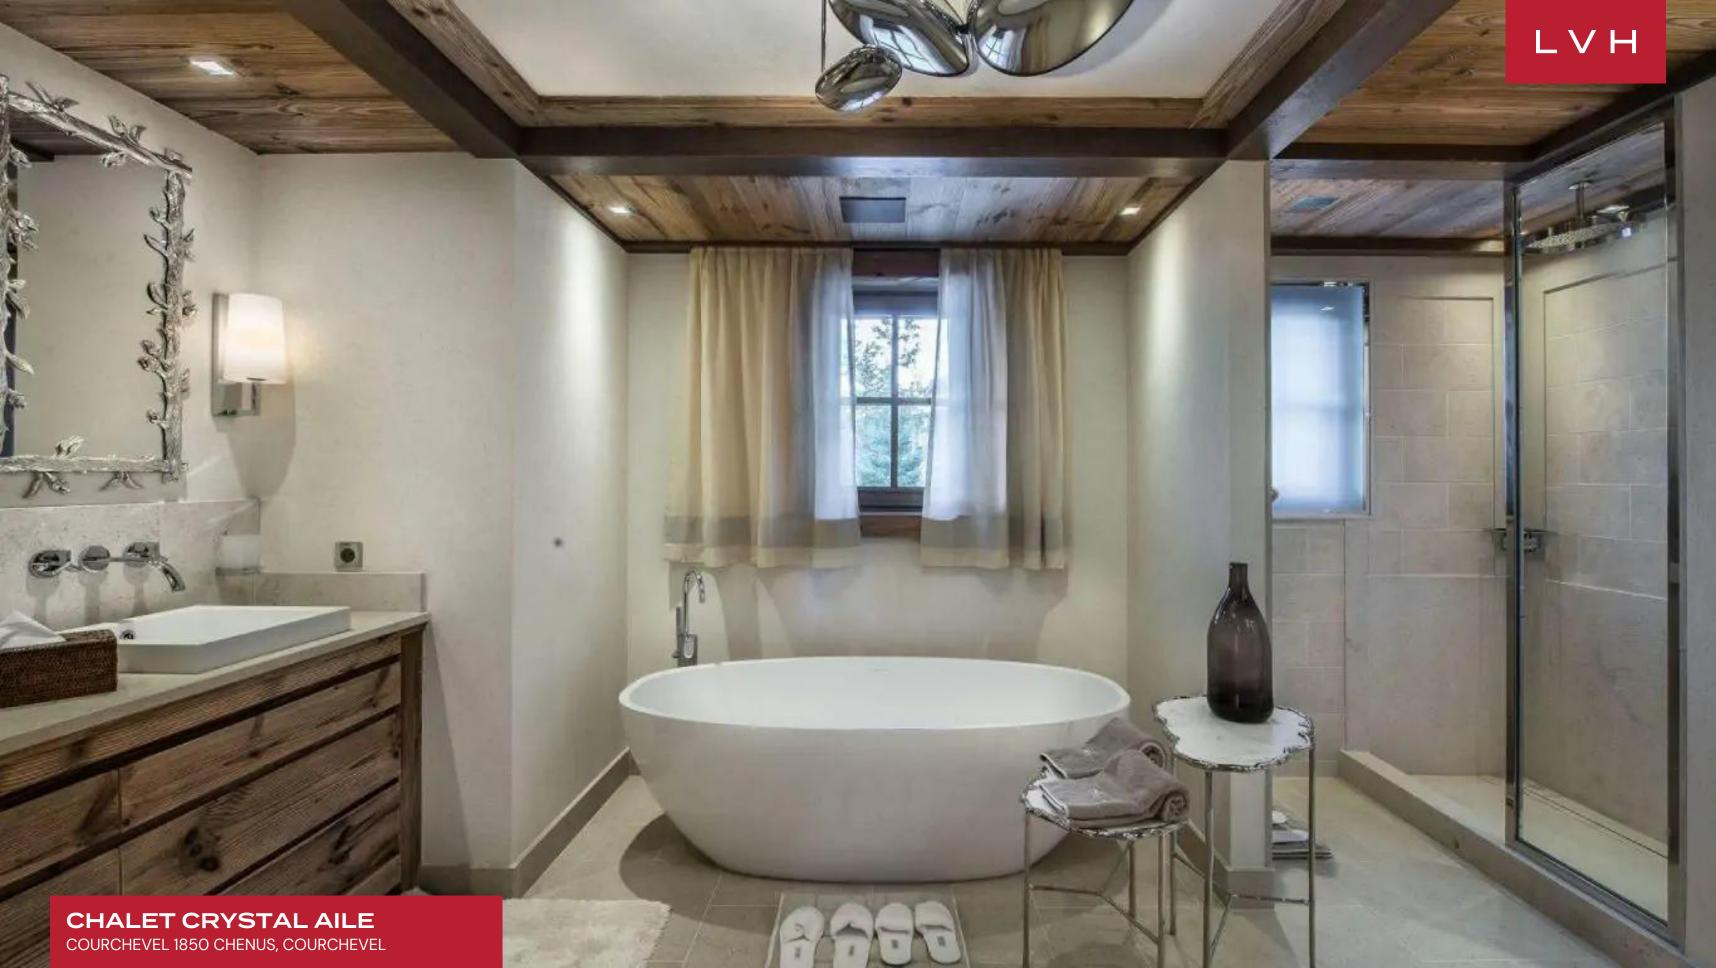

Exquisite interior design fuses ski chalet romanticism with delectable contemporary design trends, curating alluring common areas at once homey yet sophisticated. Soaring exposed beam vaulted ceilings introduce a galaxy of cozy timber grains in the upstairs great room. Sliding glass doors overlook a spacious terrace with spellbinding mountain vistas. The property is spread over five levels, with each square inch of prime living space accessible by an in-home elevator. An intuitive and inviting layout navigates between an open plan living area with a cozy fireplace, a formal dining area seating twelve, and a fully equipped gourmet kitchen. A focal master suite flaunts a spa-inspired bath and private office, with five further double rooms outfitted with private shower rooms. Each suite is exceptionally appointed, with televisions, minibars, and safety deposit boxes for utmost comfort. Chalet Crystal Aile boasts a prestigious indoor spa area replete with a large indoor swimming pool, fitness area, massage room, sauna and hammam.