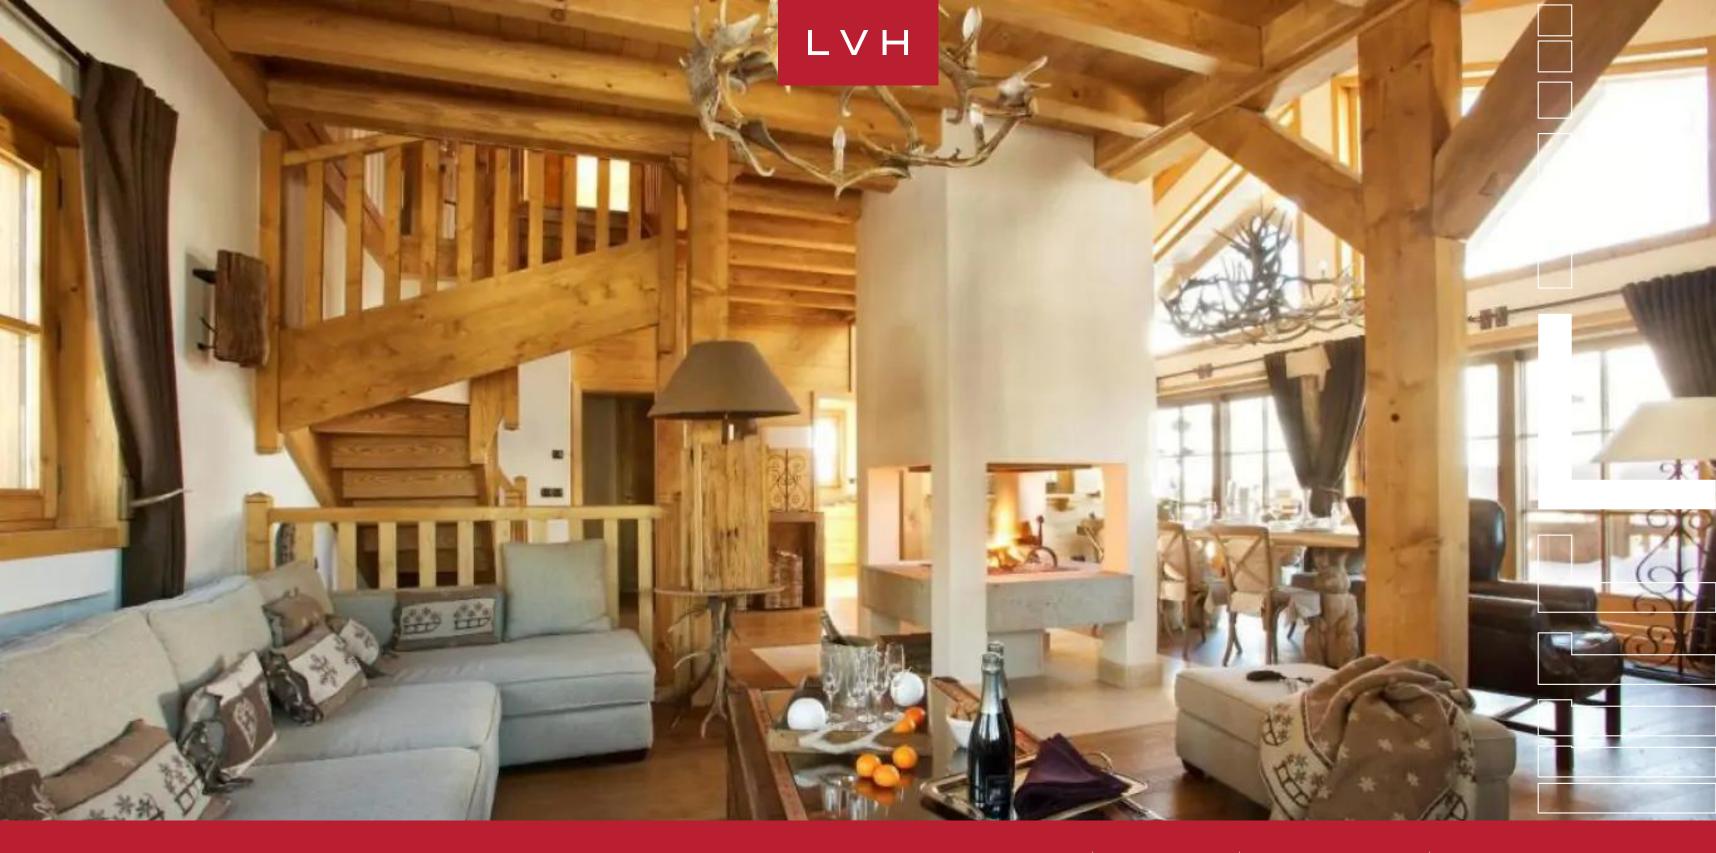

### CHALET CIARA

COURCHEVEL 1650 MORIOND, COURCHEVEL

Chalet Ciara is a glorious luxury vacation rental set in the savage beauty of Vanoise National Park. Steeped in the sublime majesty of the French Alps, Ciara enjoys unmatched ski-in and ski-out positioning in Courchevel's exclusive Bellecote area. At the forefront of the world's largest skiing area, this revered luxury Chalet combines unmatched awe-inspiring vistas, deluxe amenities, and timeless traditional architecture.

Soaring exposed beams sculpt oblique vaulted ceilings in dazzling common areas perfecting the art of apres-ski relaxation and entertaining. Alpine chalet architecture meets the pinnacle of high culture refinement in graceful common spaces brimming with aristocratic cachet. Glimmering precious stone flooring, opulently varnished cabinetry, and scintillating crystal chandelier accents imbue Chale Ciara with a timeless allure seldom seen amongst competing luxury properties. A fantastically configured floorplan conjoins common areas gracefully with a cozy lounge and entertaining areas pivoting before a focal four-sided fireplace. The lovely traditional construction flaunting aged timber paneling and exposed stone complement a diversity of plush upholstery and seating, curating a cozy yet sophisticated ambiance. An elite Gagenau-fitted kitchen sets the scene for gastronomic exploration, setting aside an exemplary workspace for the culinary master. Six sumptuous bedrooms are gloriously configured across this three-floor luxury vacation Chalet, each resembling the finest private retreat.

Chalet Ciara comes to its fullest expression with its outstanding amenities, including a hammam, sauna, and massage room. Soak in a world of blissful apres ski relaxation in the therapeutic waters of the outdoor hot tub. A gorgeous panoramic terrace is splayed before inexhaustible Alpine vistas sure to dazzle the most well-traveled luxury adventurer. Belonging to the most exclusive tier of Courchevel Chalet rental, Ciara leaves none impervious to her charms.