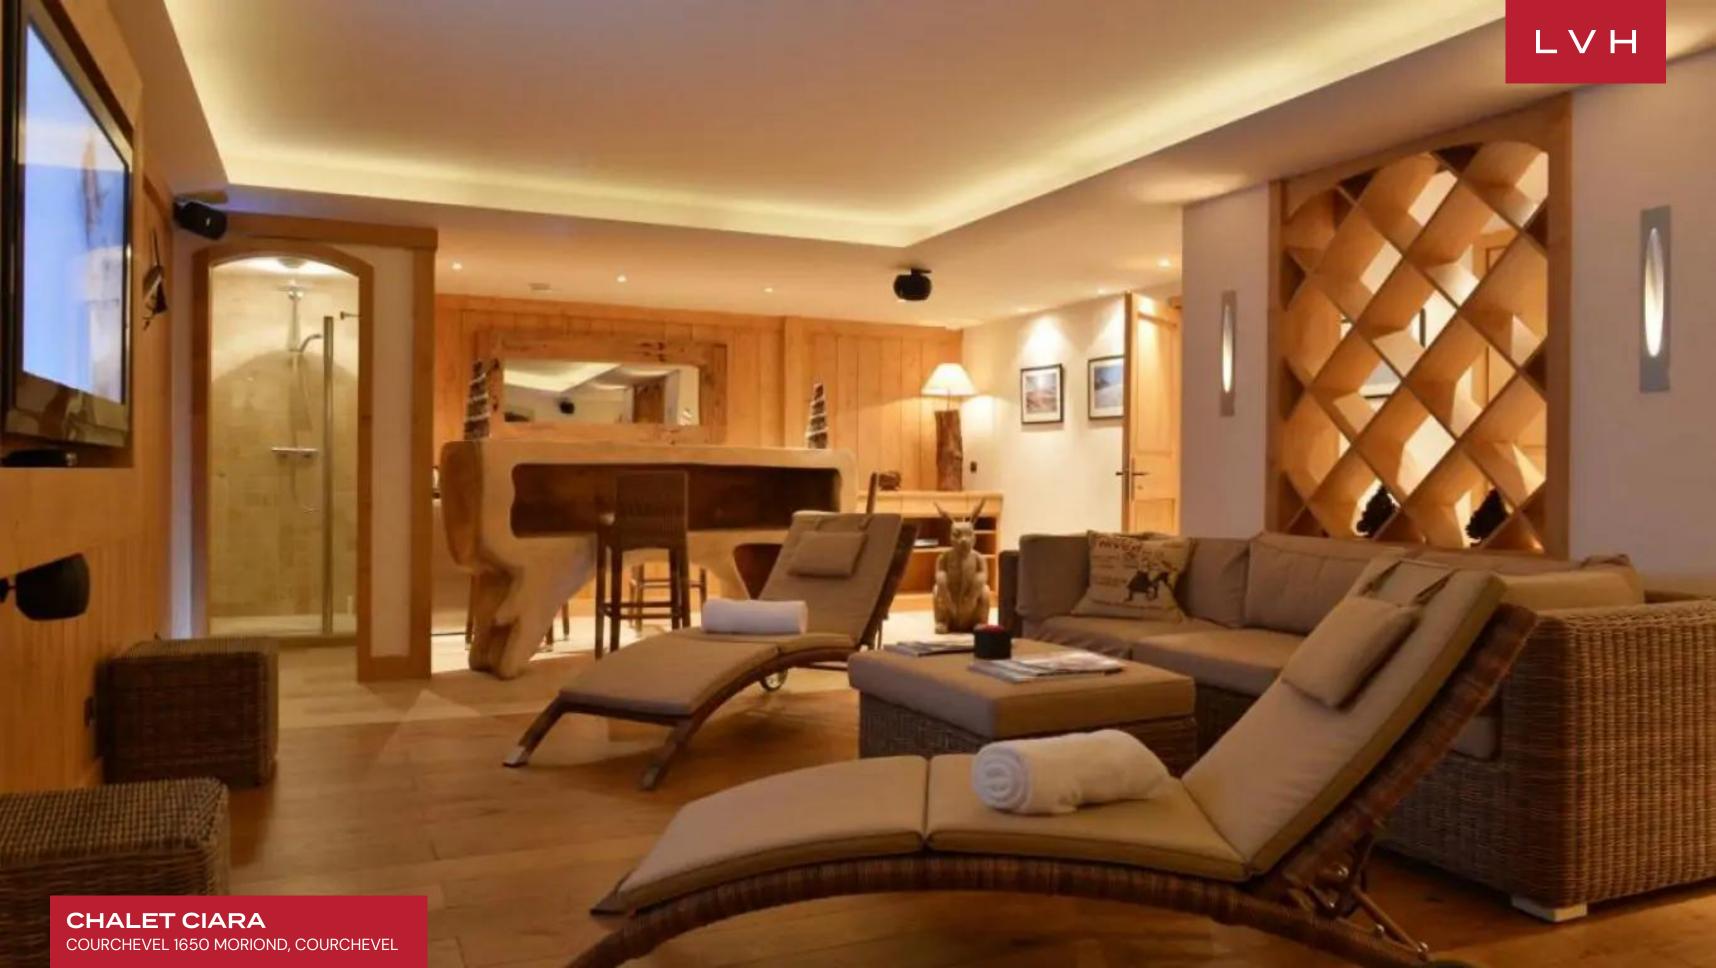

Chalet Ciara comes to its fullest expression with its outstanding amenities, including a hammam, sauna, and massage room. Soak in a world of blissful apres ski relaxation in the therapeutic waters of the outdoor hot tub. A gorgeous panoramic terrace is splayed before inexhaustible Alpine vistas sure to dazzle the most well-traveled luxury adventurer. Belonging to the most exclusive tier of Courchevel Chalet rental, Ciara leaves none impervious to her charms.

#### INTERIOR

- Cable, Satellite or Smart TV
- Dining Area
- Fireplace
- Hammam
- Laundry
- Massage Room
- Sauna
- Ski Room
- Spa Lounge