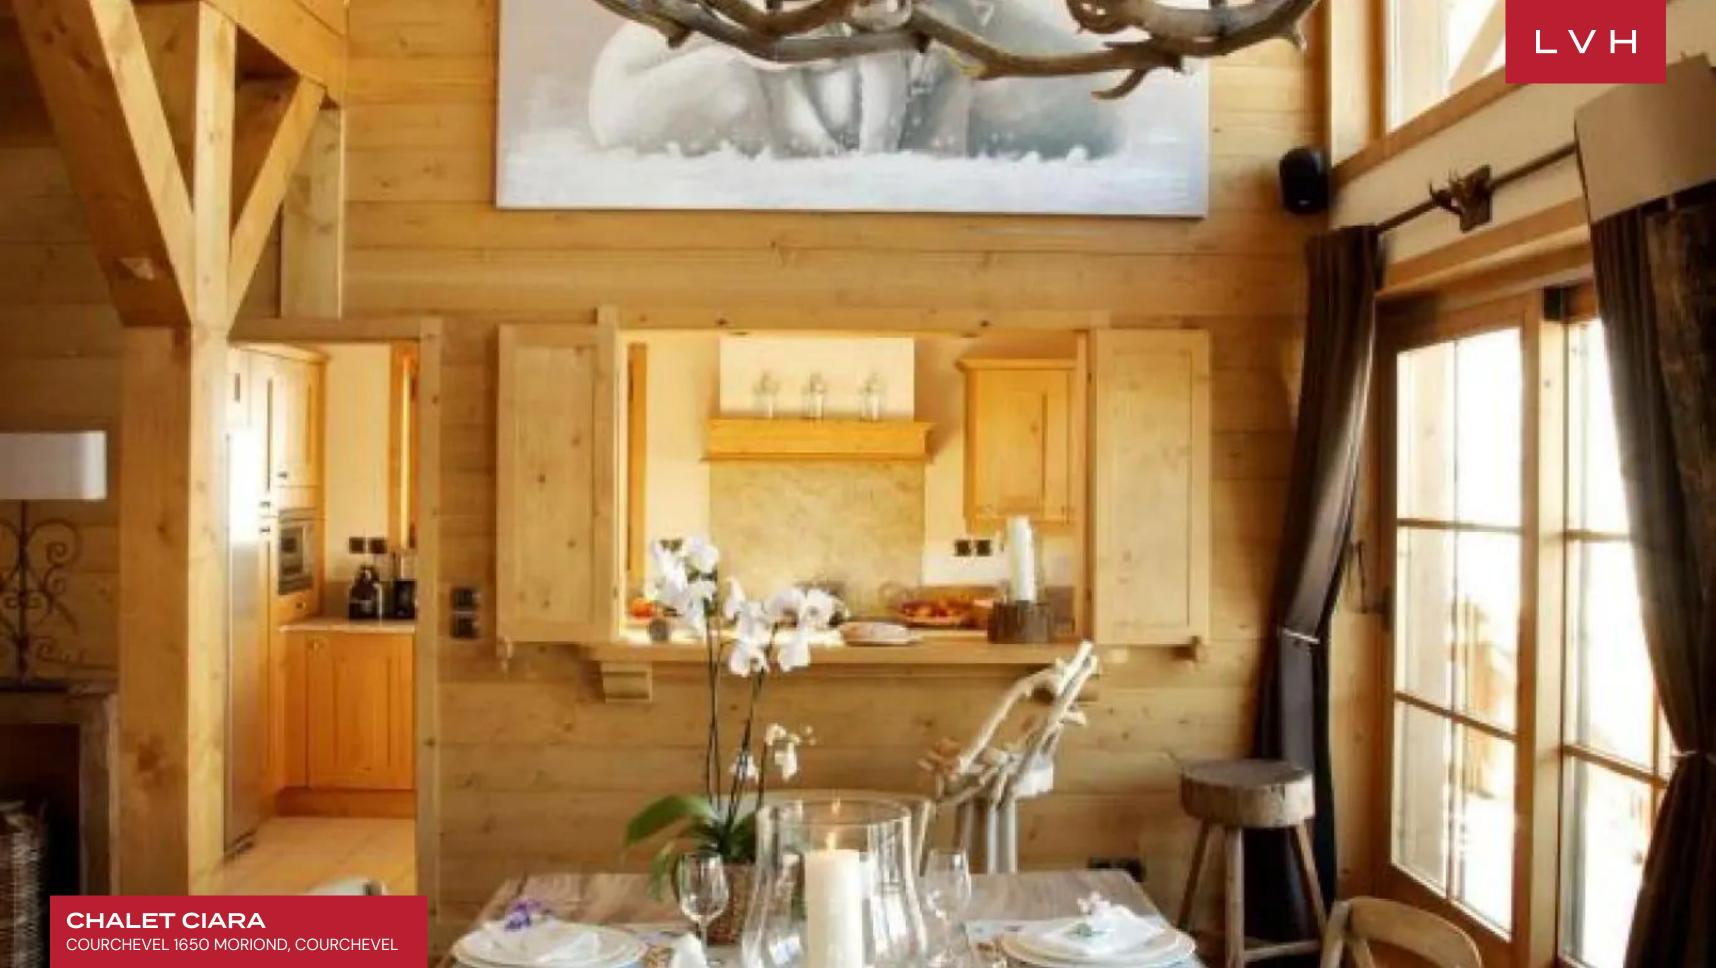

Soaring exposed beams sculpt oblique vaulted ceilings in dazzling common areas perfecting the art of apres-ski relaxation and entertaining. Alpine chalet architecture meets the pinnacle of high culture refinement in graceful common spaces brimming with aristocratic cachet. Glimmering precious stone flooring, opulently varnished cabinetry, and scintillating crystal chandelier accents imbue Chale Ciara with a timeless allure seldom seen amongst competing luxury properties. A fantastically configured floorplan conjoins common areas gracefully with a cozy lounge and entertaining areas pivoting before a focal four-sided fireplace. The lovely traditional construction flaunting aged timber paneling and exposed stone complement a diversity of plush upholstery and seating, curating a cozy yet sophisticated ambiance. An elite Gagenau-fitted kitchen sets the scene for gastronomic exploration, setting aside an exemplary workspace for the culinary master. Six sumptuous bedrooms are gloriously configured across this three-floor luxury vacation Chalet, each resembling the finest private retreat.

#### INTERIOR

- Cable, Satellite or Smart TV
- Dining Area
- Fireplace
- Hammam
- Laundry
- Massage Room
- Sauna
- Ski Room
- Spa Lounge