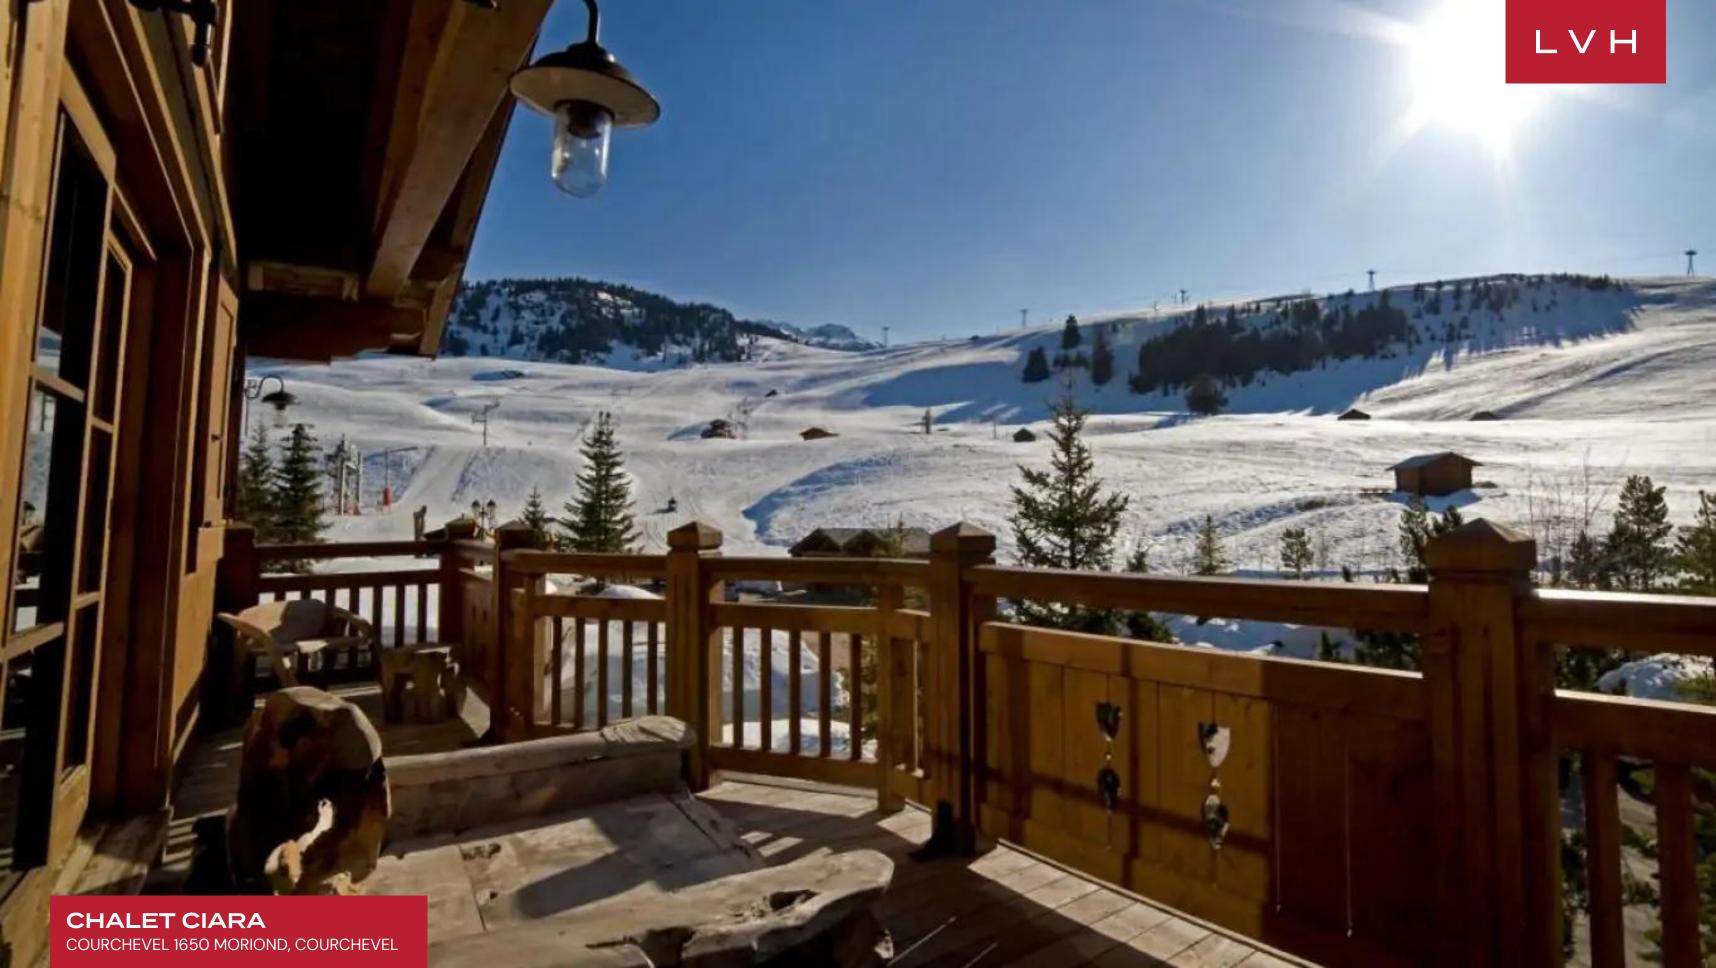

### CHALET CIARA

COURCHEVEL 1650 MORIOND, COURCHEVEL

Chalet Ciara is a glorious luxury vacation rental set in the savage beauty of Vanoise National Park. Steeped in the sublime majesty of the French Alps, Ciara enjoys unmatched ski-in and ski-out positioning in Courchevel's exclusive Bellecote area. At the forefront of the world's largest skiing area, this revered luxury Chalet combines unmatched awe-inspiring vistas, deluxe amenities, and timeless traditional architecture.

Chalet Ciara comes to its fullest expression with its outstanding amenities, including a hammam, sauna, and massage room. Soak in a world of blissful apres ski relaxation in the therapeutic waters of the outdoor hot tub. A gorgeous panoramic terrace is splayed before inexhaustible Alpine vistas sure to dazzle the most well-traveled luxury adventurer. Belonging to the most exclusive tier of Courchevel Chalet rental, Ciara leaves none impervious to her charms.

#### LOCATION

- Mountain View
- Walking Distance to Lift