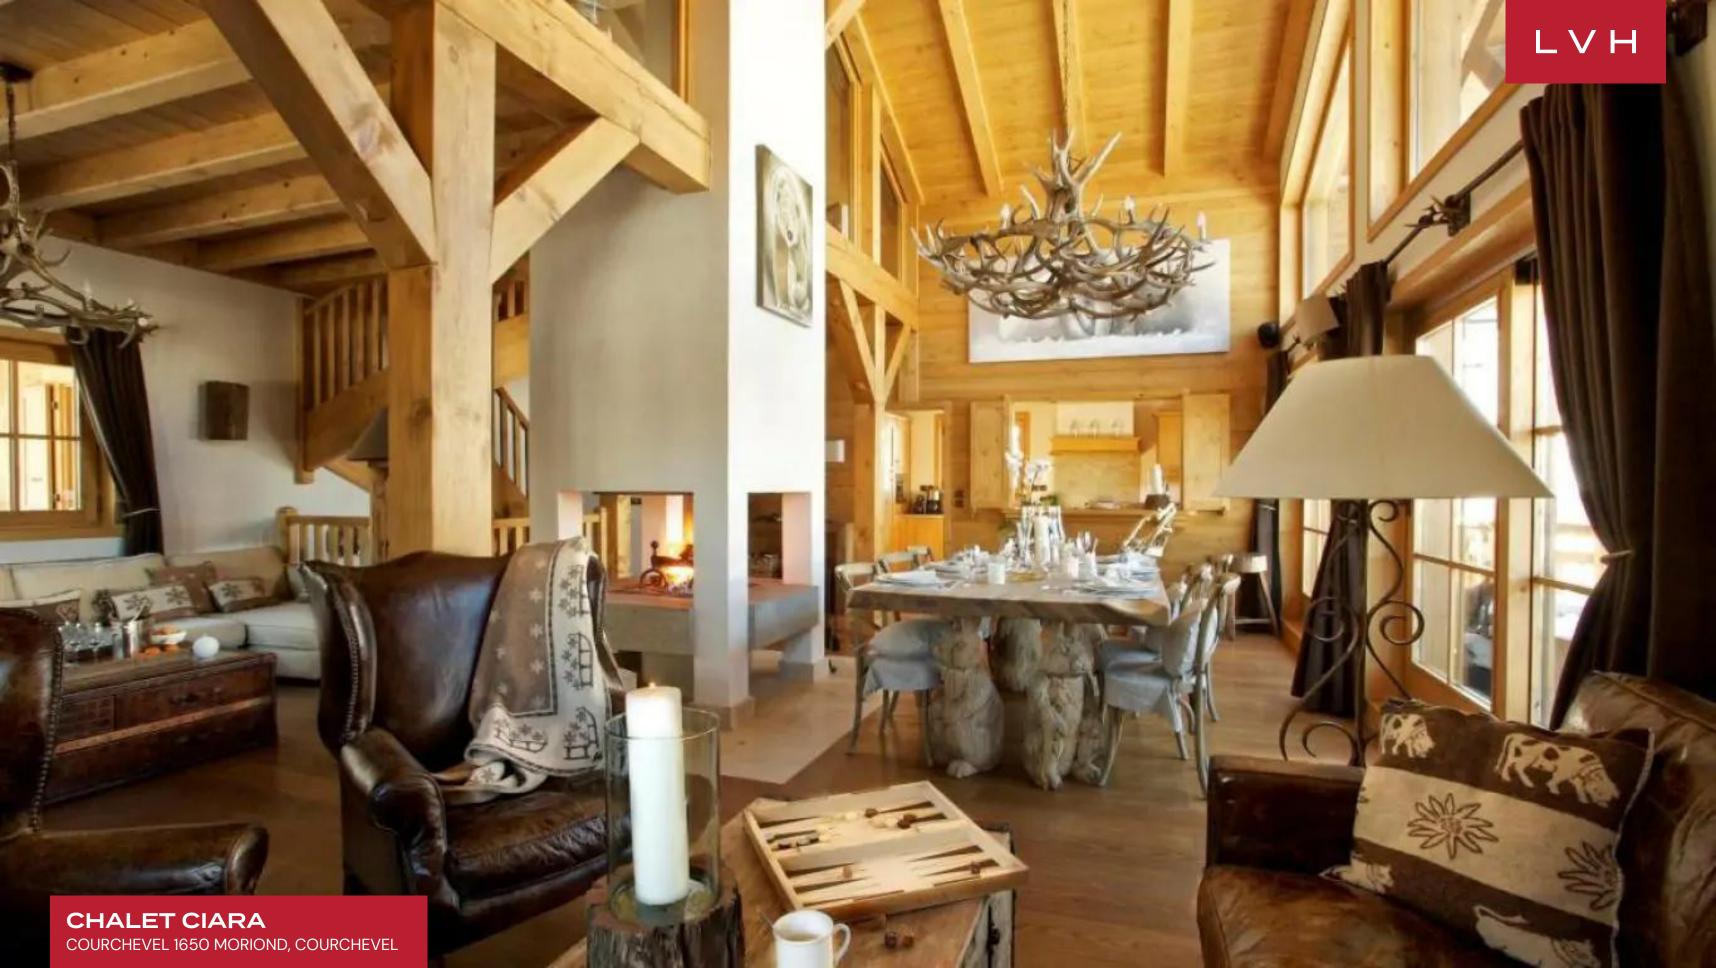

CHALET CIARA
COURCHEVEL 1650 MORIOND, COURCHEVEL, FRANCE

6
BEDROOMS

**12** GUESTS

**6**BATHROOMS

3,445

SF

Soaring exposed beams sculpt oblique vaulted ceilings in dazzling common areas perfecting the art of apres-ski relaxation and entertaining. Alpine chalet architecture meets the pinnacle of high culture refinement in graceful common spaces brimming with aristocratic cachet. Glimmering precious stone flooring, opulently varnished cabinetry, and scintillating crystal chandelier accents imbue Chale Ciara with a timeless allure seldom seen amongst competing luxury properties. A fantastically configured floorplan conjoins common areas gracefully with a cozy lounge and entertaining areas pivoting before a focal four-sided fireplace. The lovely traditional construction flaunting aged timber paneling and exposed stone complement a diversity of plush upholstery and seating, curating a cozy yet sophisticated ambiance. An elite Gagenau-fitted kitchen sets the scene for gastronomic exploration, setting aside an exemplary workspace for the culinary master. Six sumptuous bedrooms are gloriously configured across this three-floor luxury vacation Chalet, each resembling the finest private retreat.

Chalet Ciara comes to its fullest expression with its outstanding amenities, including a hammam, sauna, and massage room. Soak in a world of blissful apres ski relaxation in the therapeutic waters of the outdoor hot tub. A gorgeous panoramic terrace is splayed before inexhaustible Alpine vistas sure to dazzle the most well-traveled luxury adventurer. Belonging to the most exclusive tier of Courchevel Chalet rental, Ciara leaves none impervious to her charms.