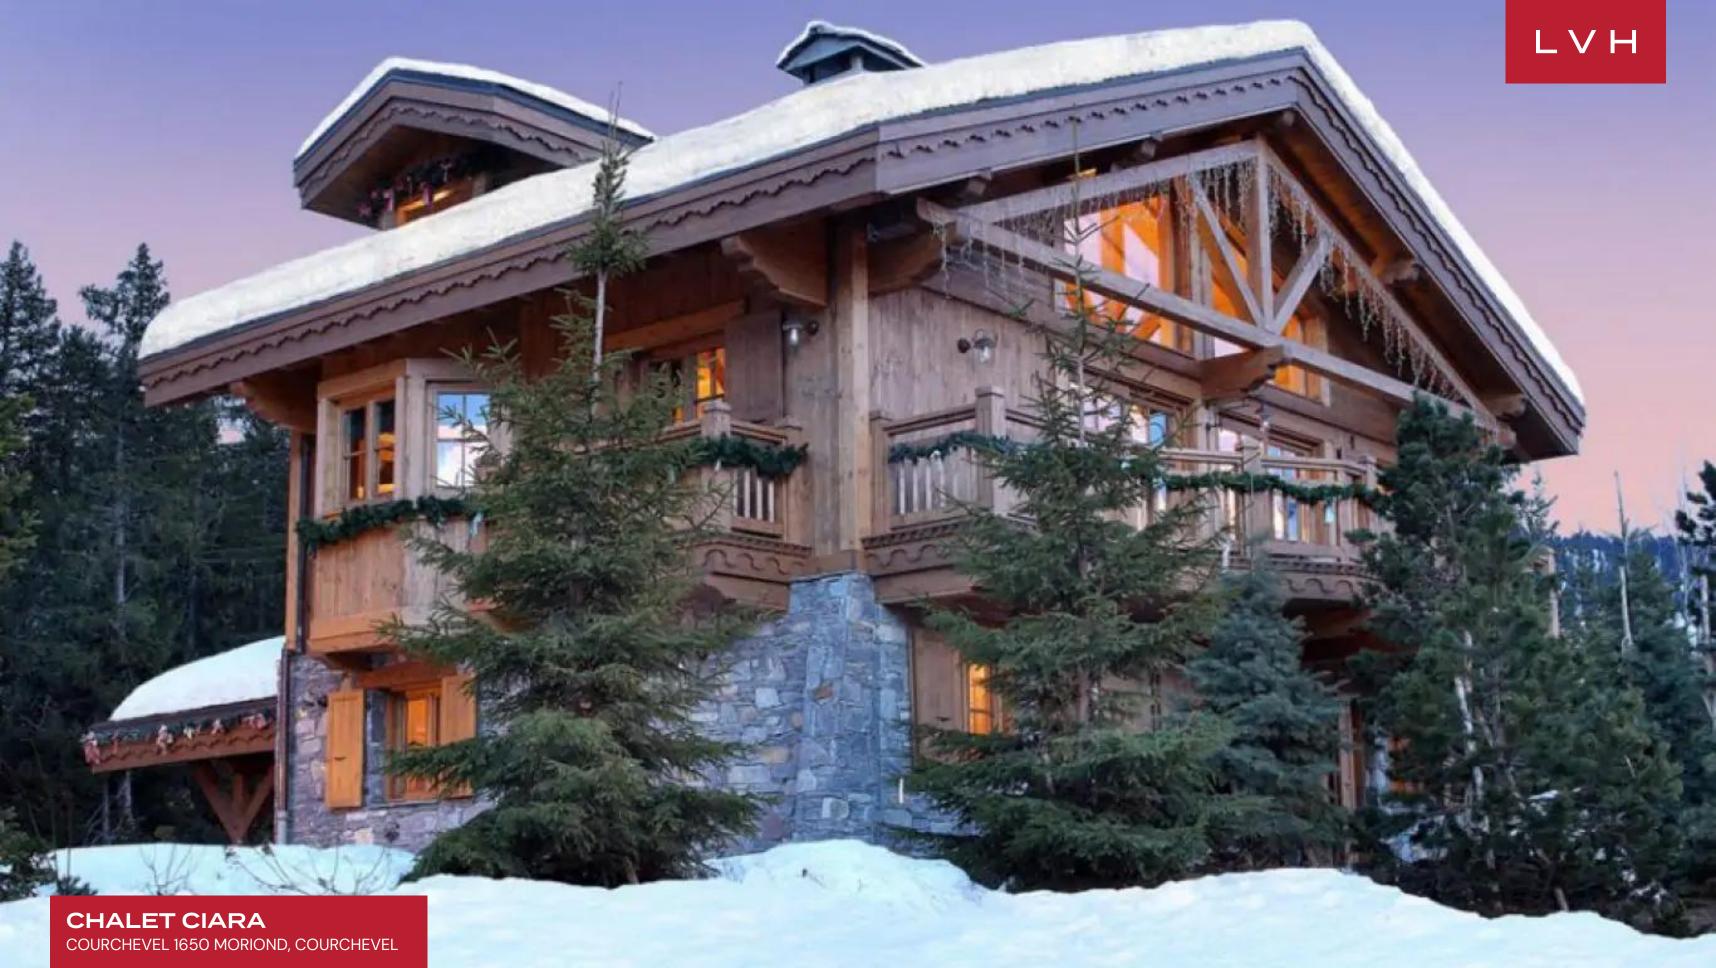

### CHALET CIARA

COURCHEVEL 1650 MORIOND, COURCHEVEL

Chalet Ciara is a glorious luxury vacation rental set in the savage beauty of Vanoise National Park. Steeped in the sublime majesty of the French Alps, Ciara enjoys unmatched ski-in and ski-out positioning in Courchevel's exclusive Bellecote area. At the forefront of the world's largest skiing area, this revered luxury Chalet combines unmatched awe-inspiring vistas, deluxe amenities, and timeless traditional architecture.

Soaring exposed beams sculpt oblique vaulted ceilings in dazzling common areas perfecting the art of apres-ski relaxation and entertaining. Alpine chalet architecture meets the pinnacle of high culture refinement in graceful common spaces brimming with aristocratic cachet. Glimmering precious stone flooring, opulently varnished cabinetry, and scintillating crystal chandelier accents imbue Chale Ciara with a timeless allure seldom seen amongst competing luxury properties. A fantastically configured floorplan conjoins common areas gracefully with a cozy lounge and entertaining areas pivoting before a focal four-sided fireplace. The lovely traditional construction flaunting aged timber paneling and exposed stone complement a diversity of plush upholstery and seating, curating a cozy yet sophisticated ambiance. An elite Gagenau-fitted kitchen sets the scene for gastronomic exploration, setting aside an exemplary workspace for the culinary master. Six sumptuous bedrooms are gloriously configured across this three-floor luxury vacation Chalet, each resembling the finest private retreat.