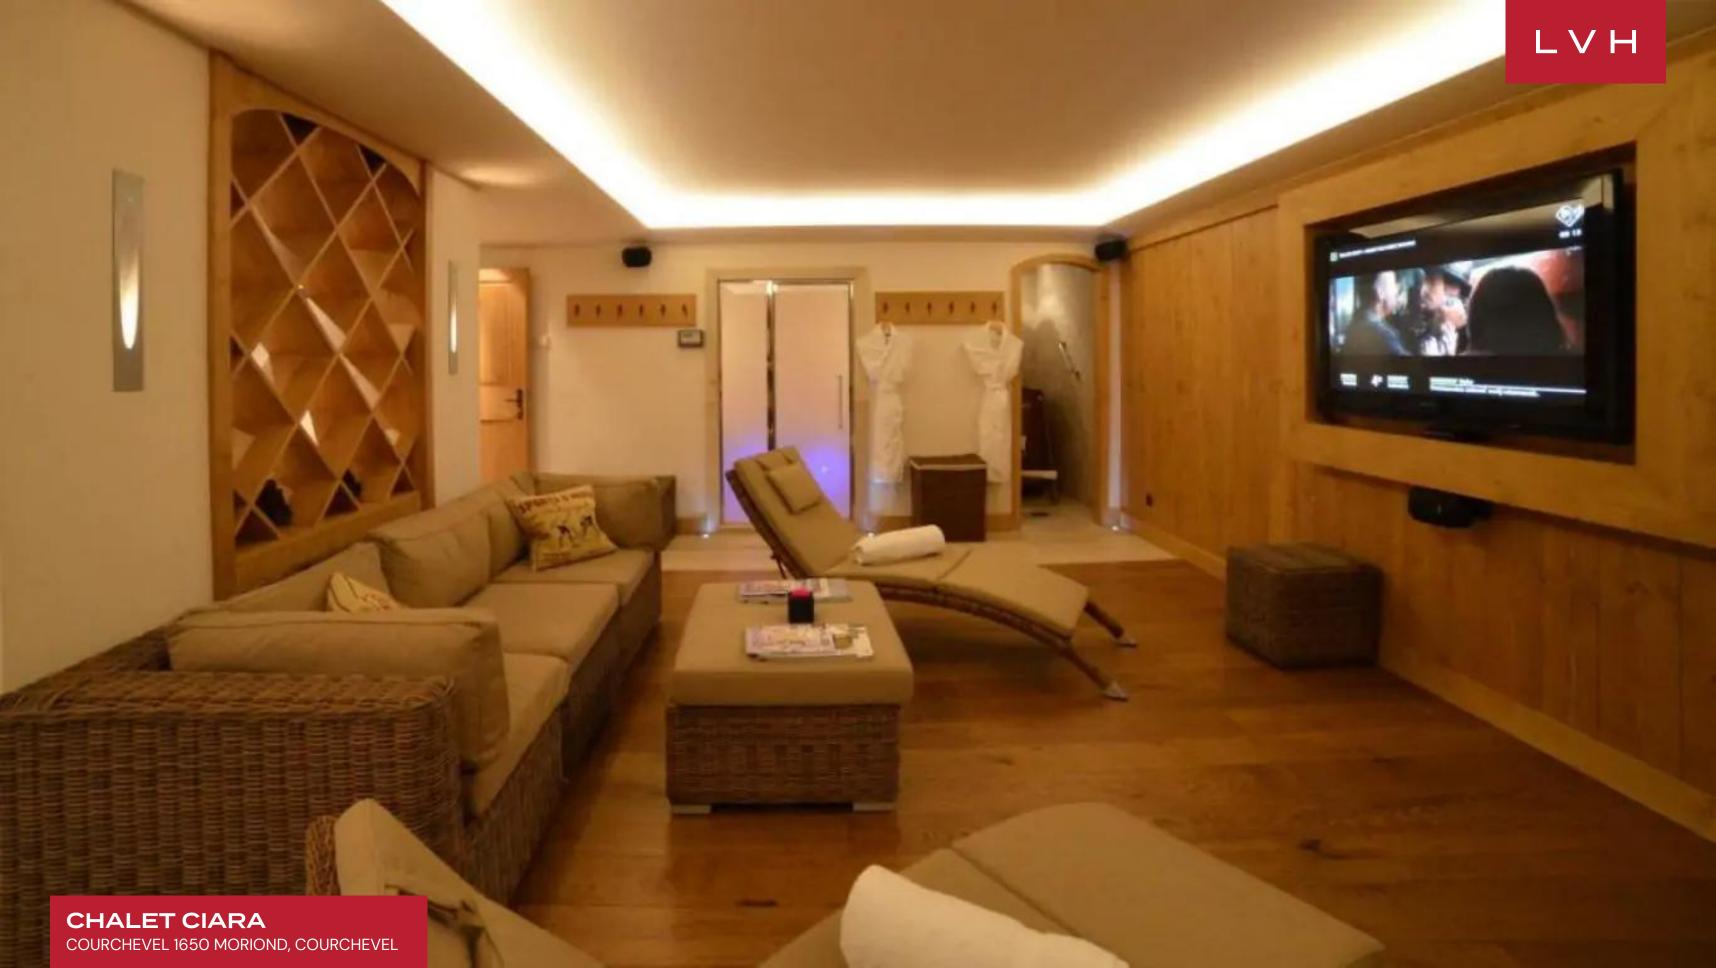

Chalet Ciara comes to its fullest expression with its outstanding amenities, including a hammam, sauna, and massage room. Soak in a world of blissful apres ski relaxation in the therapeutic waters of the outdoor hot tub. A gorgeous panoramic terrace is splayed before inexhaustible Alpine vistas sure to dazzle the most well-traveled luxury adventurer. Belonging to the most exclusive tier of Courchevel Chalet rental, Ciara leaves none impervious to her charms.

#### INTERIOR

- Cable, Satellite or Smart TV
- Dining Area
- Fireplace
- Hammam
- Laundry
- Massage Room
- Sauna
- Ski Room
- Spa Lounge