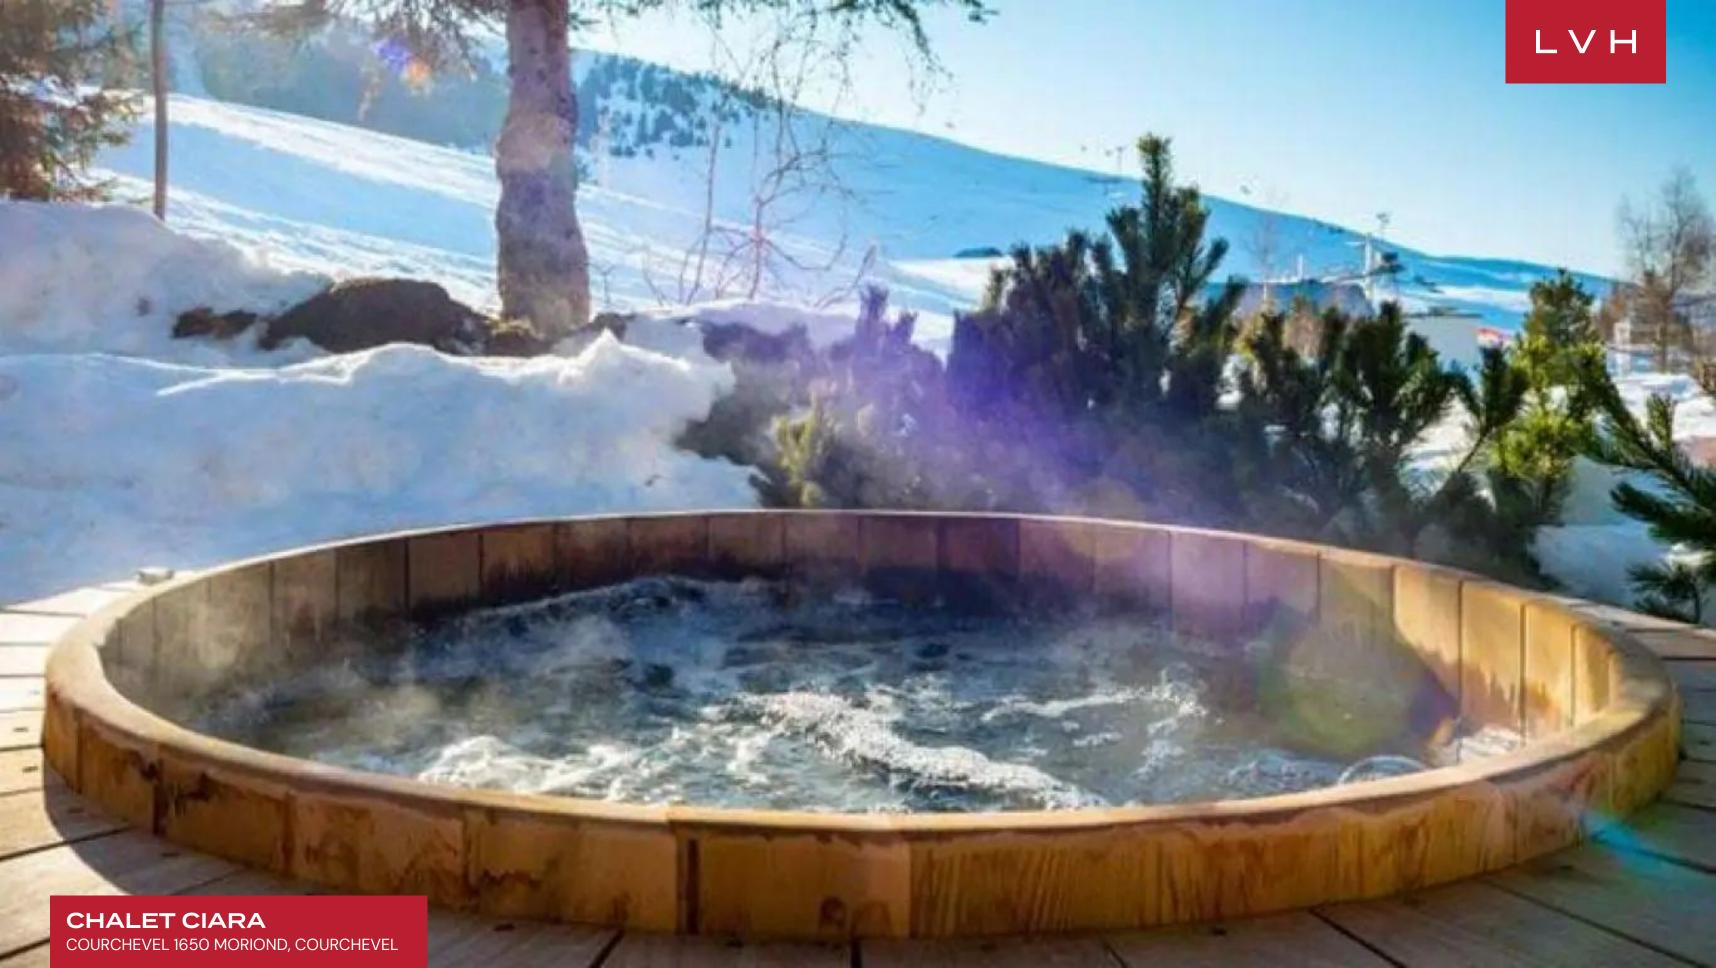

Chalet Ciara comes to its fullest expression with its outstanding amenities, including a hammam, sauna, and massage room. Soak in a world of blissful apres ski relaxation in the therapeutic waters of the outdoor hot tub. A gorgeous panoramic terrace is splayed before inexhaustible Alpine vistas sure to dazzle the most well-traveled luxury adventurer. Belonging to the most exclusive tier of Courchevel Chalet rental, Ciara leaves none impervious to her charms.

#### **EXTERIOR**

- Hot Tub
- Al Fresco Dining
- Patio
- Terrace