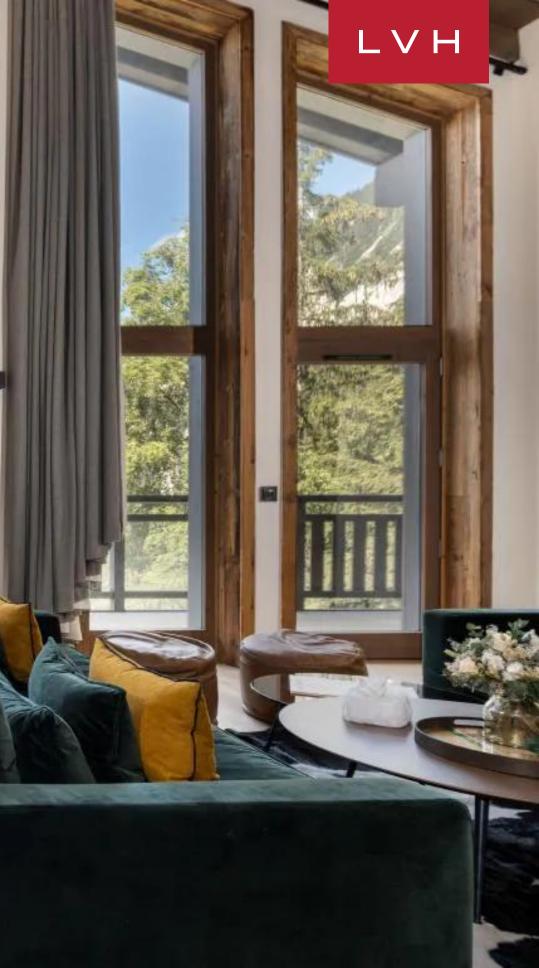

Fantastic interiors offer a glorious merger of Alpine romanticism and contemporary chic elegance. A harmonious collision of cosmopolitan sophistication and snowed-in coziness ensues, with wondrous vaulted ceiling dimensions paired with cathedral-like floor-to-ceiling windows. The spectacular great room dazzles with gallery-esque prestige, presenting a masterclass of modern precision. Gorgeous blond wood reclaimed timbers merge with white and slate grey accent walls, while exuberant emerald suede upholstery pop alongside yellow throws. Decadent XXL designer sofas and woolly drapes set the scene, evoking the comforting vernacular of romantic Alpine style. Front page-ready common rooms are ideal for intimate moments with loved ones or lavish pre-gala aperitifs before larger-than-life glass walls, pummeling the home with epic mountain vistas. All four floors of elite living space are serviced by a private lift, offering easy navigation for large groups and families across six sumptuous ensuite bedrooms. Fantastic indoor amenities include the ravishing wellness area, complete with an indoor swimming pool, sauna, and hammam.

An outstanding wrap-around balcony soars above the clouds delivering incomparable Alpine vistas. Indulge in a blissful apres ski ritual immersed in the therapeutic waters of the outdoor Jacuzzi, glass of bubbly in hand. Chalet Centenary's sizeable alfresco space offers no shortage of vantage points to soak in the sights or the winter sun, embellishing the experience with fantastic memories to last a lifetime.