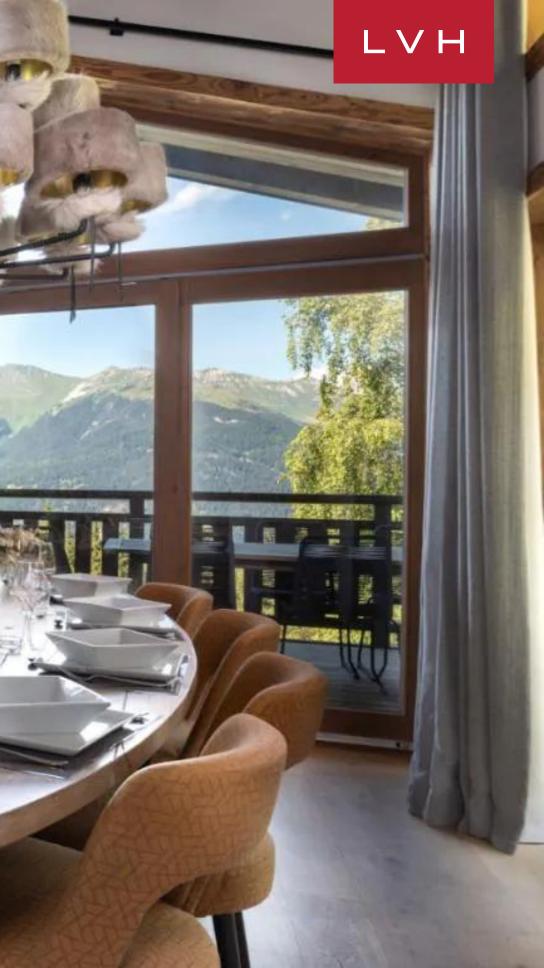

Fantastic interiors offer a glorious merger of Alpine romanticism and contemporary chic elegance. A harmonious collision of cosmopolitan sophistication and snowed-in coziness ensues, with wondrous vaulted ceiling dimensions paired with cathedral-like floor-to-ceiling windows. The spectacular great room dazzles with gallery-esque prestige, presenting a masterclass of modern precision. Gorgeous blond wood reclaimed timbers merge with white and slate grey accent walls, while exuberant emerald suede upholstery pop alongside yellow throws. Decadent XXL designer sofas and woolly drapes set the scene, evoking the comforting vernacular of romantic Alpine style. Front page-ready common rooms are ideal for intimate moments with loved ones or lavish pre-gala aperitifs before larger-than-life glass walls, pummeling the home with epic mountain vistas. All four floors of elite living space are serviced by a private lift, offering easy navigation for large groups and families across six sumptuous ensuite bedrooms. Fantastic indoor amenities include the ravishing wellness area, complete with an indoor swimming pool, sauna, and hammam.

An outstanding wrap-around balcony soars above the clouds delivering incomparable Alpine vistas. Indulge in a blissful apres ski ritual immersed in the therapeutic waters of the outdoor Jacuzzi, glass of bubbly in hand. Chalet Centenary's sizeable alfresco space offers no shortage of vantage points to soak in the sights or the winter sun, embellishing the experience with fantastic memories to last a lifetime.