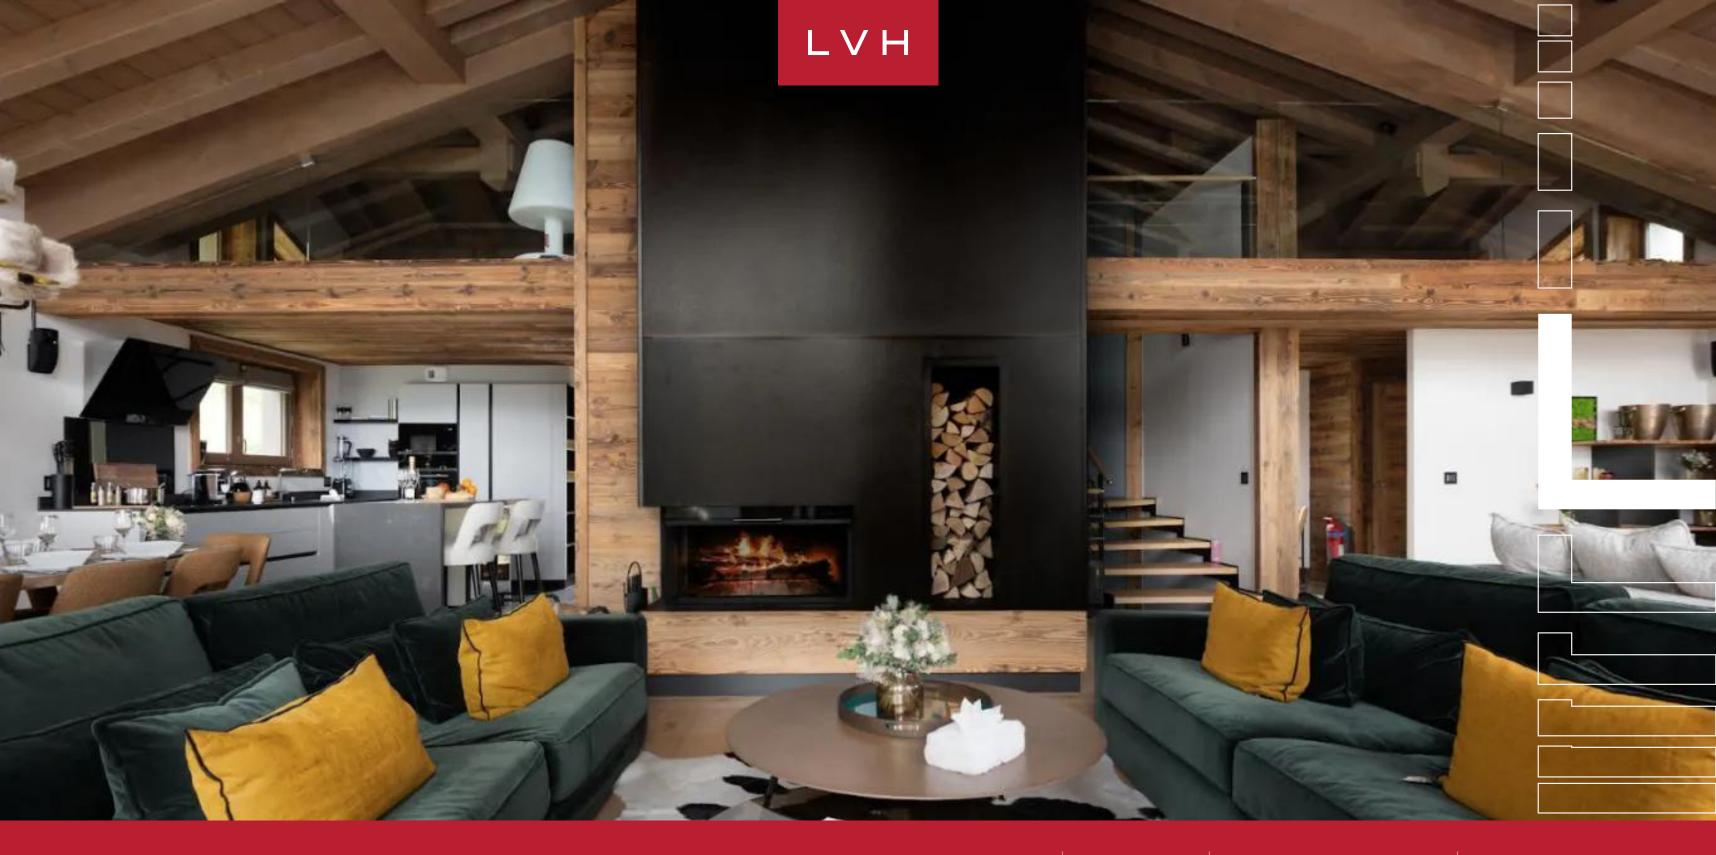

## CHALET CENTENARY

COURCHEVEL 1650 MORIOND, COURCHEVEL

Chalet Centenary is an outstanding luxury vacation home belonging to the lush and exclusive region of Courcheval Moriond. This refined and cozy Courchevel luxury vacation rental is the ultimate mountain oasis and apres-ski refuge after a busy day navigating the legendary 3 valleys, known as the world's largest ski areas. A revered location delivers otherworldly serenity and seclusion a short walk from the acclaimed ski slopes.

Fantastic interiors offer a glorious merger of Alpine romanticism and contemporary chic elegance. A harmonious collision of cosmopolitan sophistication and snowed-in coziness ensues, with wondrous vaulted ceiling dimensions paired with cathedral-like floor-to-ceiling windows. The spectacular great room dazzles with gallery-esque prestige, presenting a masterclass of modern precision. Gorgeous blond wood reclaimed timbers merge with white and slate grey accent walls, while exuberant emerald suede upholstery pop alongside yellow throws. Decadent XXL designer sofas and woolly drapes set the scene, evoking the comforting vernacular of romantic Alpine style. Front page-ready common rooms are ideal for intimate moments with loved ones or lavish pre-gala aperitifs before larger-than-life glass walls, pummeling the home with epic mountain vistas. All four floors of elite living space are serviced by a private lift, offering easy navigation for large groups and families across six sumptuous ensuite bedrooms. Fantastic indoor amenities include the ravishing wellness area, complete with an indoor swimming pool, sauna, and hammam.