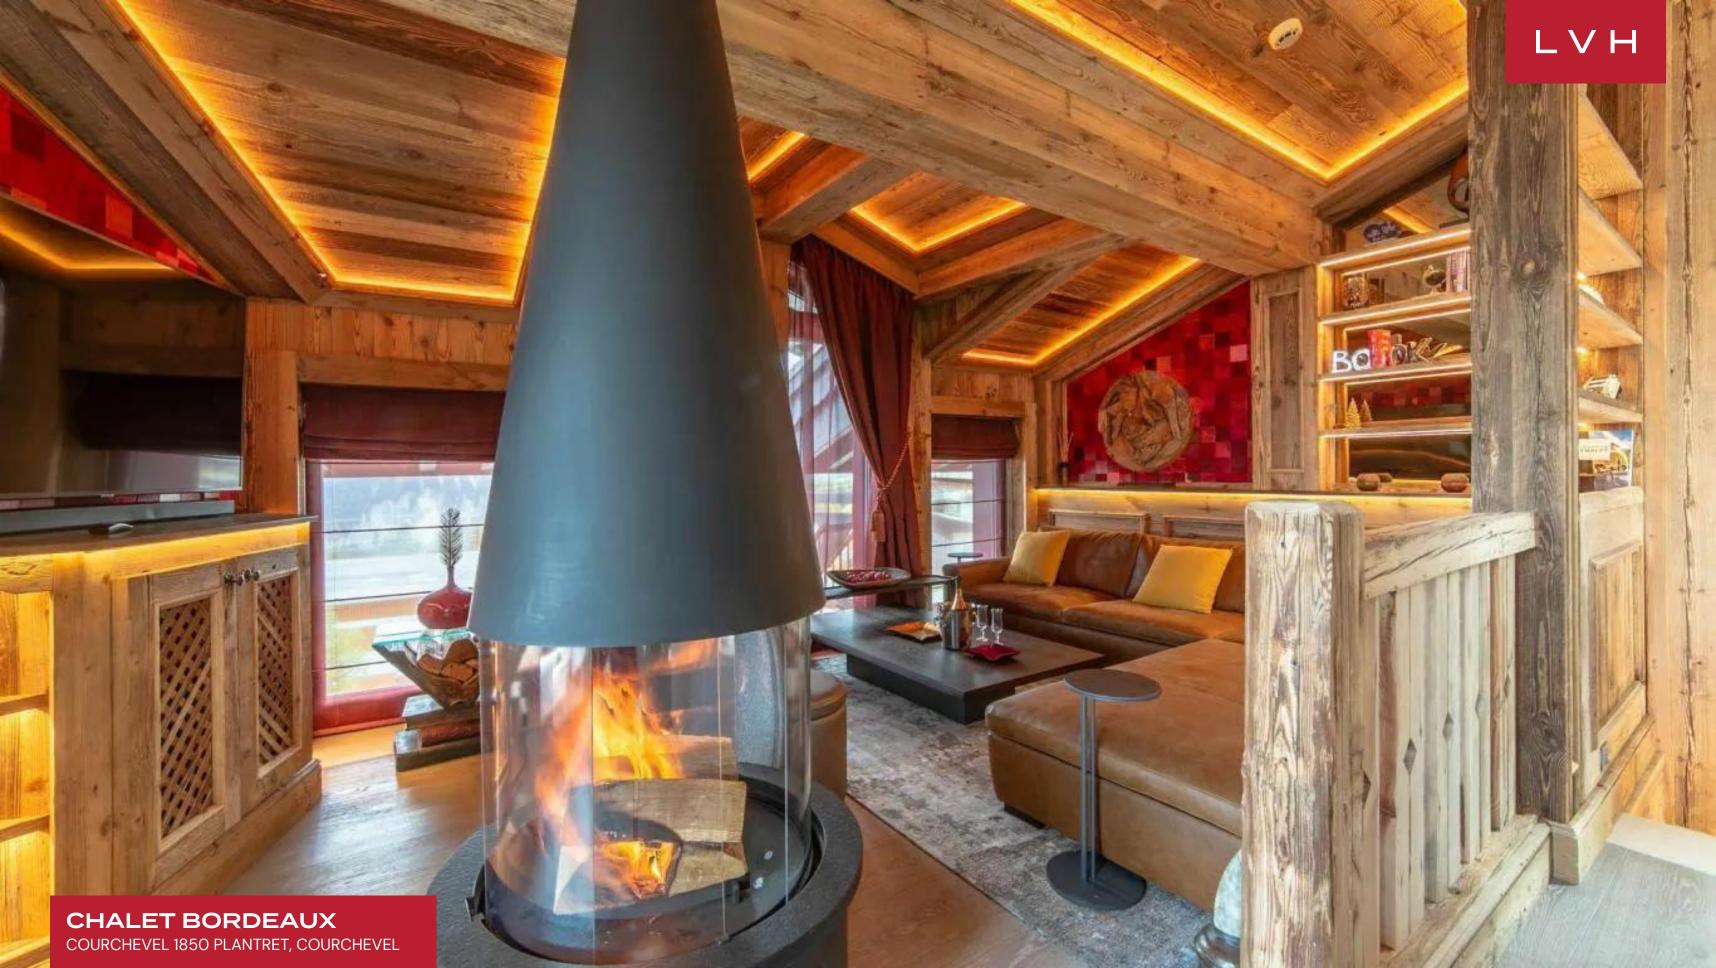

Inside, the spellbinding interiors present a dazzling fusion of understated cosmopolitan elegance and authentic Alpine charm. A harmonious balance of country home rusticism and modern sophistication is exquisitely showcased throughout the four thoughtfully designed floors of Chalet Bordeaux. The warm embrace of natural wood creates an inviting atmosphere, encapsulating the essence of cozy, snowbound living. The top floor unveils open-concept living spaces, where a stunning living room offers magnificent views of the majestic mountains, complemented by a stylish TV lounge and a contemporary fireplace. The adjacent dining area features a commanding table that accommodates ten guests, while the fully equipped kitchen boasts state-of-the-art stainless steel appliances, catering to the needs of discerning chefs. Each of the five sumptuous ensuite bedrooms is meticulously appointed to ensure the utmost in restful slumber, with the fourth and fifth bedrooms thoughtfully designed to include single beds. After a day on the slopes, guests are beckoned to indulge in blissful apres-ski rituals within the luxurious indoor Jacuzzi, hammam, and massage room. A dedicated ski room, complete with boot dryers, provides a practical space for storing ski equipment.