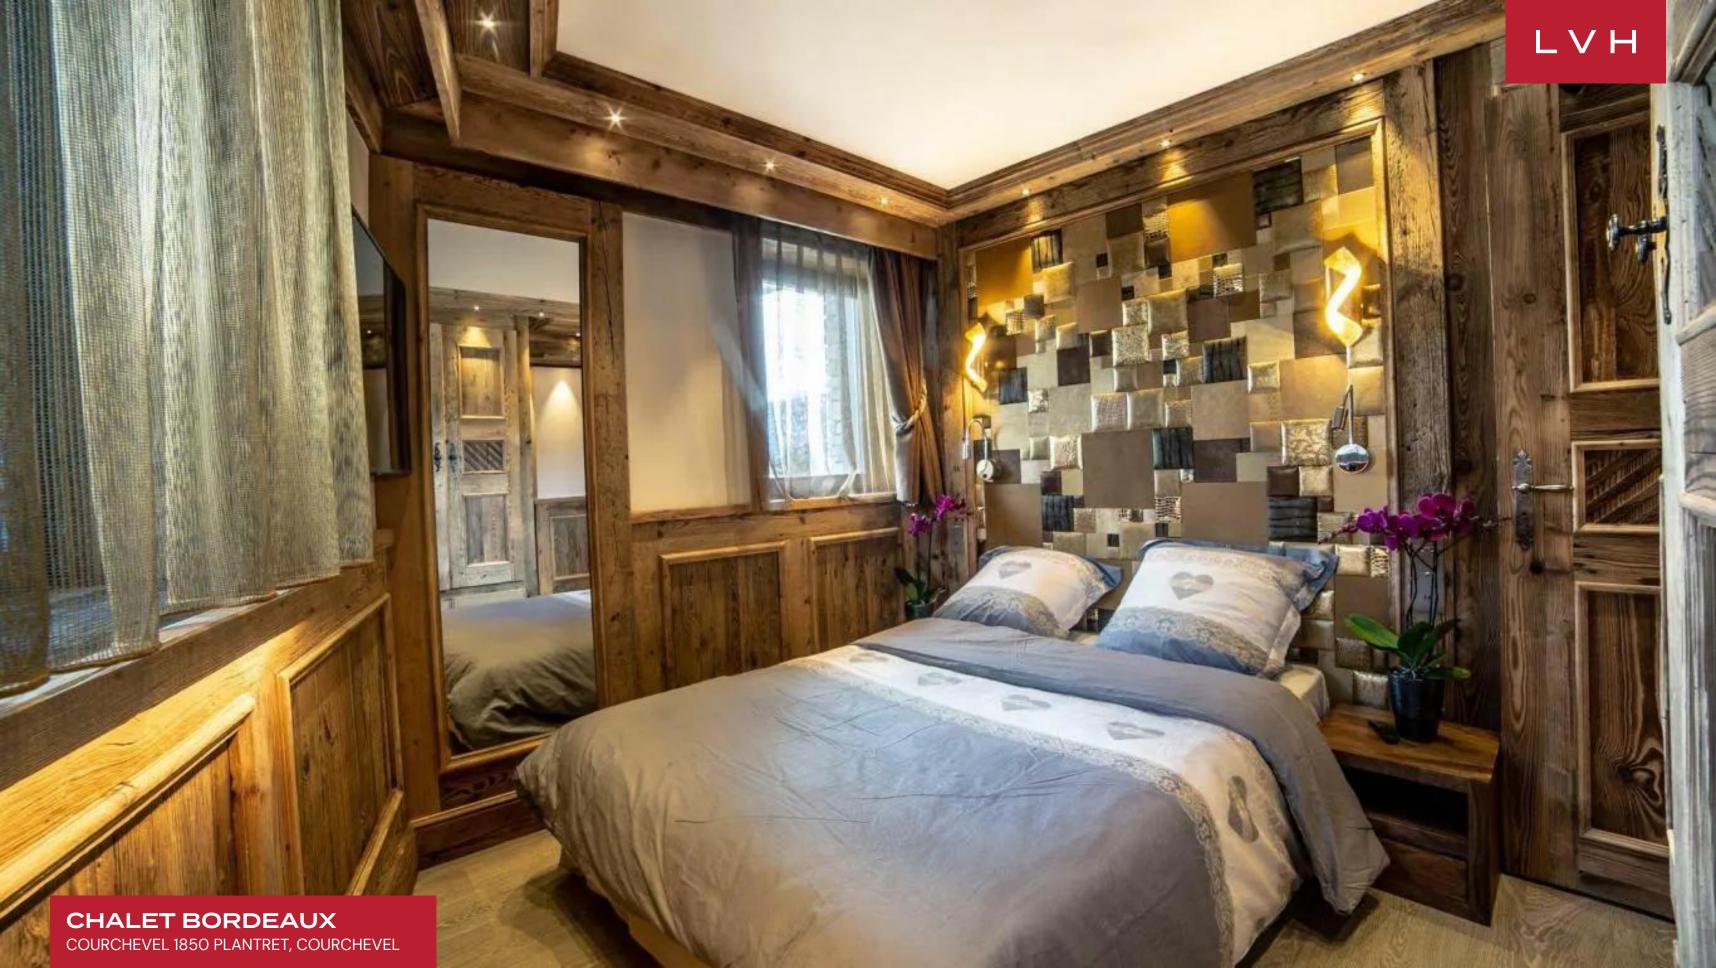

Inside, the spellbinding interiors present a dazzling fusion of understated cosmopolitan elegance and authentic Alpine charm. A harmonious balance of country home rusticism and modern sophistication is exquisitely showcased throughout the four thoughtfully designed floors of Chalet Bordeaux. The warm embrace of natural wood creates an inviting atmosphere, encapsulating the essence of cozy, snowbound living. The top floor unveils open-concept living spaces, where a stunning living room offers magnificent views of the majestic mountains, complemented by a stylish TV lounge and a contemporary fireplace. The adjacent dining area features a commanding table that accommodates ten guests, while the fully equipped kitchen boasts state-of-the-art stainless steel appliances, catering to the needs of discerning chefs. Each of the five sumptuous ensuite bedrooms is meticulously appointed to ensure the utmost in restful slumber, with the fourth and fifth bedrooms thoughtfully designed to include single beds. After a day on the slopes, guests are beckoned to indulge in blissful apres-ski rituals within the luxurious indoor Jacuzzi, hammam, and massage room. A dedicated ski room, complete with boot dryers, provides a practical space for storing ski equipment.