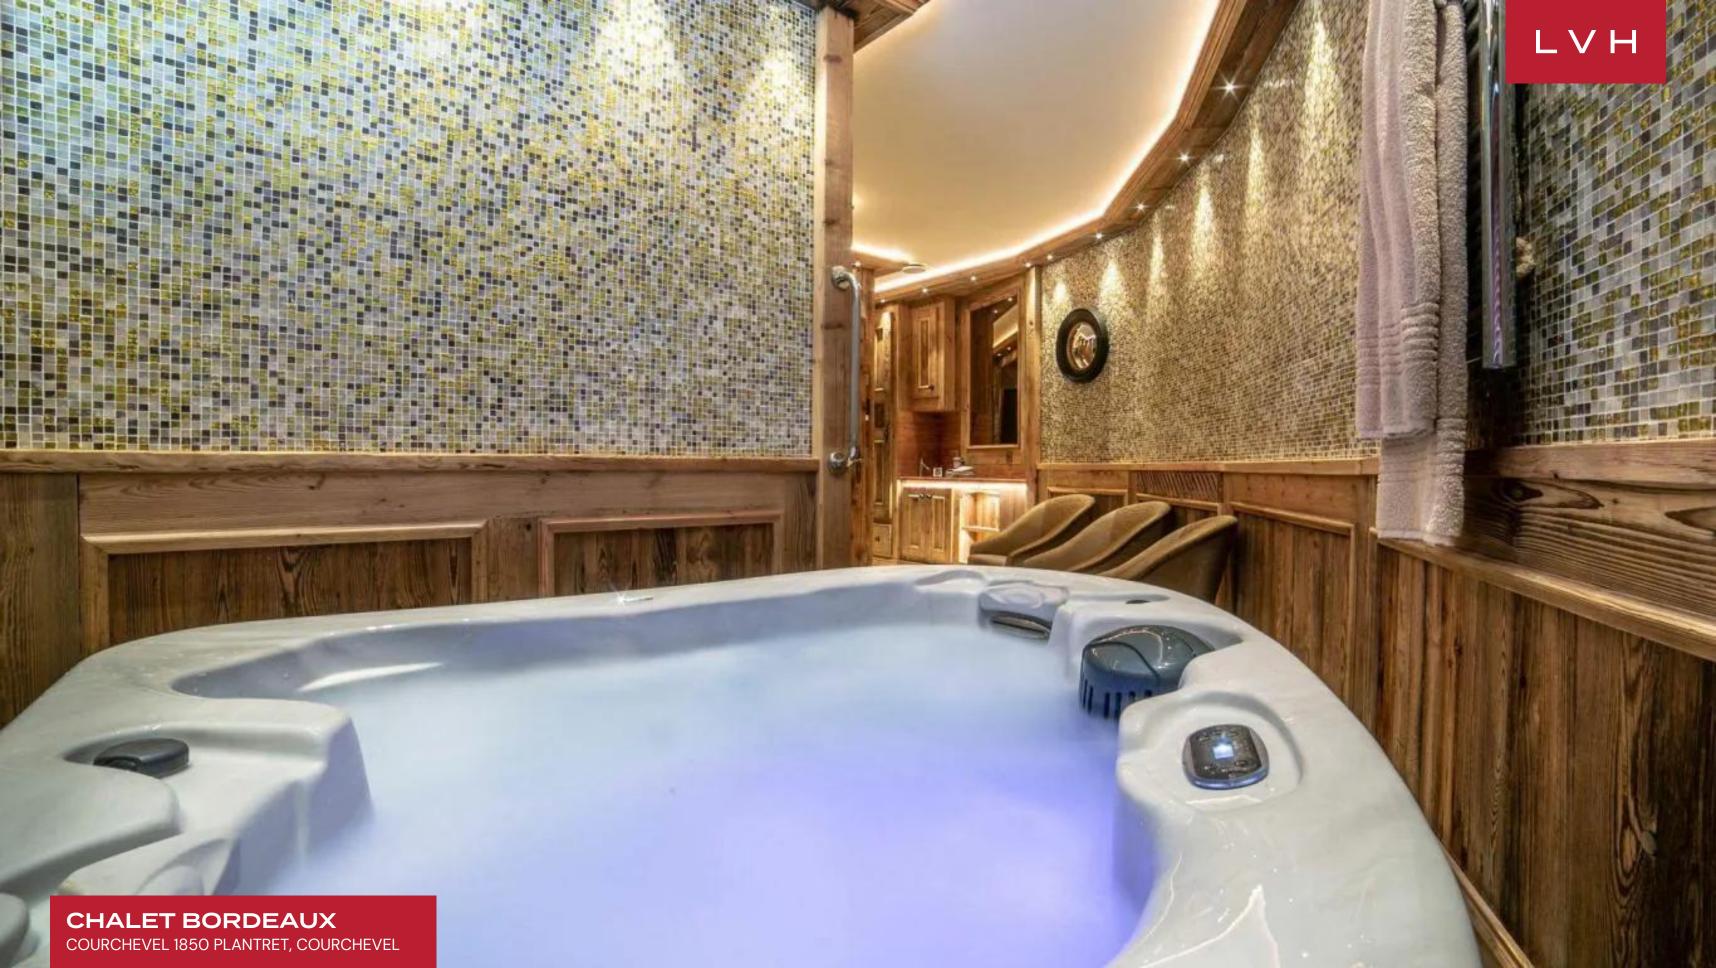

Inside, the spellbinding interiors present a dazzling fusion of understated cosmopolitan elegance and authentic Alpine charm. A harmonious balance of country home rusticism and modern sophistication is exquisitely showcased throughout the four thoughtfully designed floors of Chalet Bordeaux. The warm embrace of natural wood creates an inviting atmosphere, encapsulating the essence of cozy, snowbound living. The top floor unveils open-concept living spaces, where a stunning living room offers magnificent views of the majestic mountains, complemented by a stylish TV lounge and a contemporary fireplace. The adjacent dining area features a commanding table that accommodates ten guests, while the fully equipped kitchen boasts state-of-the-art stainless steel appliances, catering to the needs of discerning chefs. Each of the five sumptuous ensuite bedrooms is meticulously appointed to ensure the utmost in restful slumber, with the fourth and fifth bedrooms thoughtfully designed to include single beds. After a day on the slopes, guests are beckoned to indulge in blissful apres-ski rituals within the luxurious indoor Jacuzzi, hammam, and massage room. A dedicated ski room, complete with boot dryers, provides a practical space for storing ski equipment.