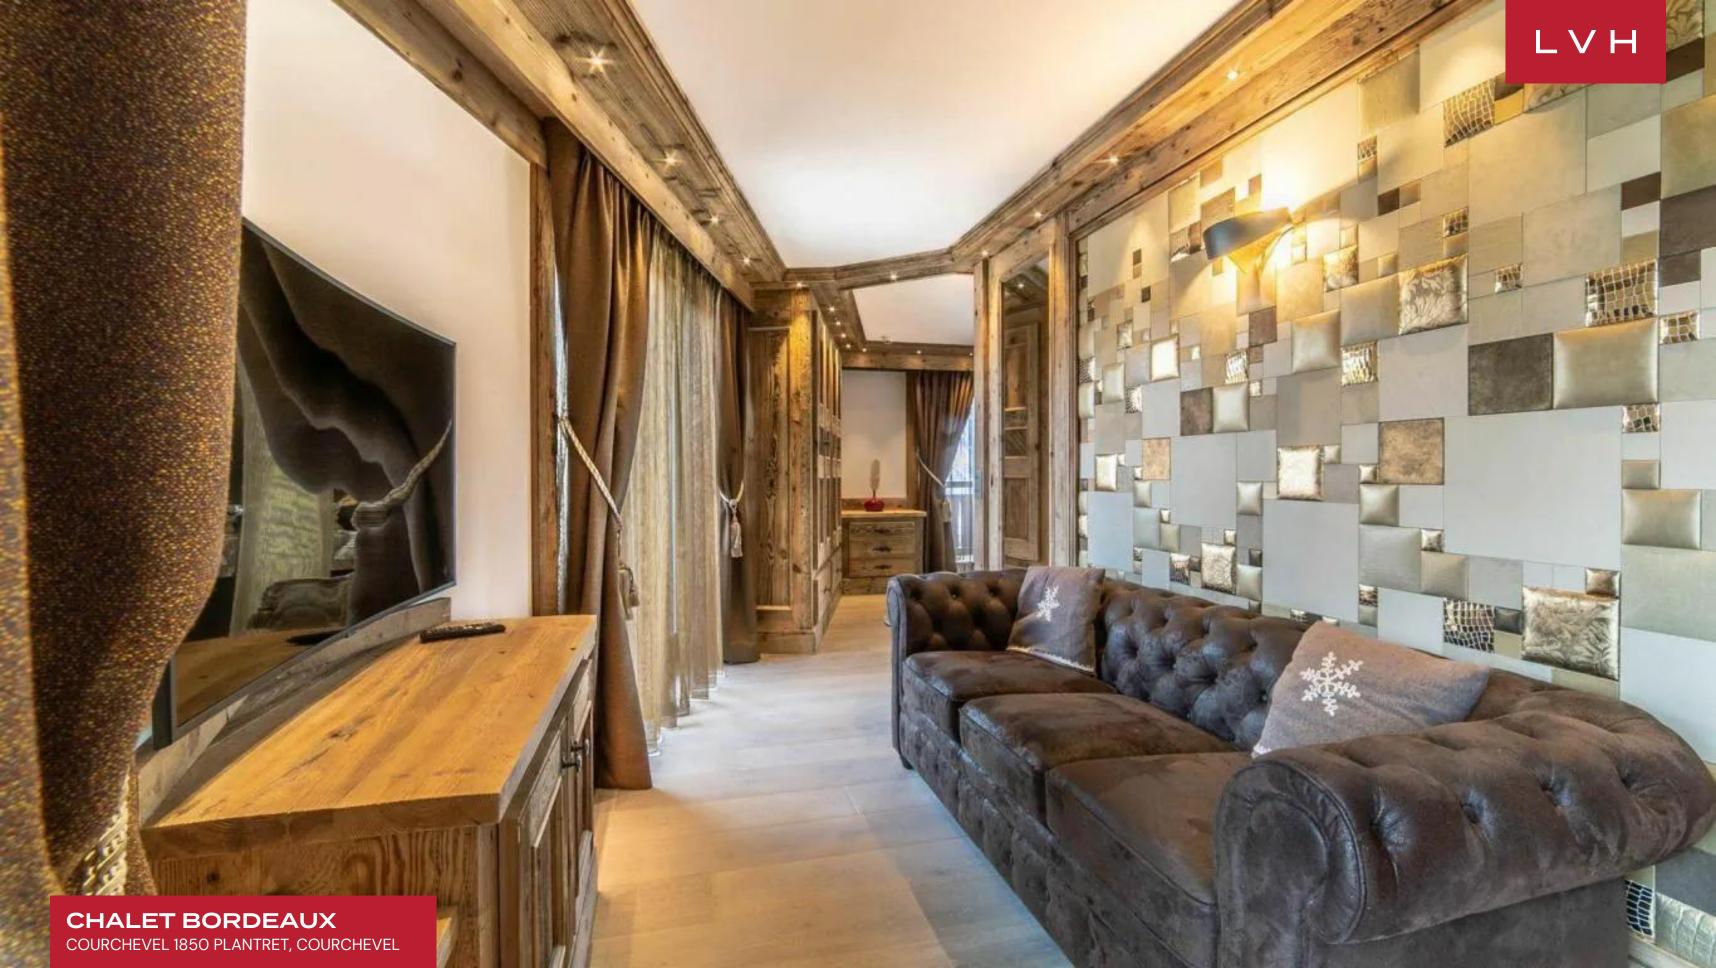

Inside, the spellbinding interiors present a dazzling fusion of understated cosmopolitan elegance and authentic Alpine charm. A harmonious balance of country home rusticism and modern sophistication is exquisitely showcased throughout the four thoughtfully designed floors of Chalet Bordeaux. The warm embrace of natural wood creates an inviting atmosphere, encapsulating the essence of cozy, snowbound living. The top floor unveils open-concept living spaces, where a stunning living room offers magnificent views of the majestic mountains, complemented by a stylish TV lounge and a contemporary fireplace. The adjacent dining area features a commanding table that accommodates ten guests, while the fully equipped kitchen boasts state-of-the-art stainless steel appliances, catering to the needs of discerning chefs. Each of the five sumptuous ensuite bedrooms is meticulously appointed to ensure the utmost in restful slumber, with the fourth and fifth bedrooms thoughtfully designed to include single beds. After a day on the slopes, guests are beckoned to indulge in blissful apres-ski rituals within the luxurious indoor Jacuzzi, hammam, and massage room. A dedicated ski room, complete with boot dryers, provides a practical space for storing ski equipment.