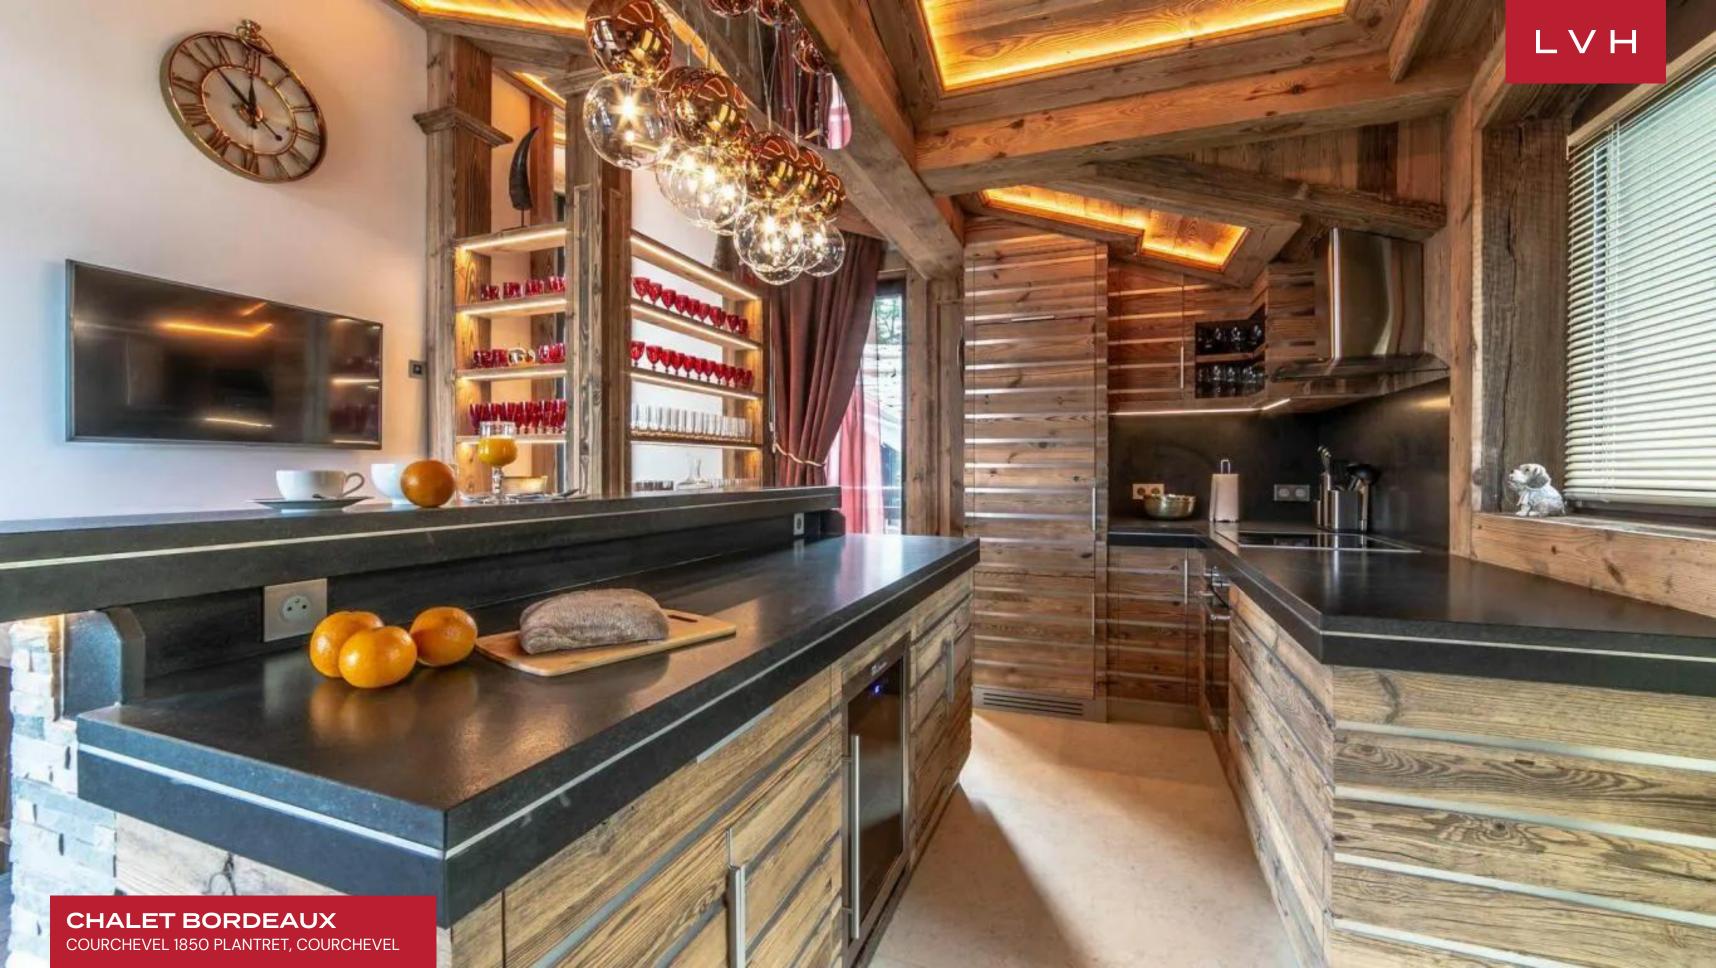

Inside, the spellbinding interiors present a dazzling fusion of understated cosmopolitan elegance and authentic Alpine charm. A harmonious balance of country home rusticism and modern sophistication is exquisitely showcased throughout the four thoughtfully designed floors of Chalet Bordeaux. The warm embrace of natural wood creates an inviting atmosphere, encapsulating the essence of cozy, snowbound living. The top floor unveils open-concept living spaces, where a stunning living room offers magnificent views of the majestic mountains, complemented by a stylish TV lounge and a contemporary fireplace. The adjacent dining area features a commanding table that accommodates ten guests, while the fully equipped kitchen boasts state-of-the-art stainless steel appliances, catering to the needs of discerning chefs. Each of the five sumptuous ensuite bedrooms is meticulously appointed to ensure the utmost in restful slumber, with the fourth and fifth bedrooms thoughtfully designed to include single beds. After a day on the slopes, guests are beckoned to indulge in blissful apres-ski rituals within the luxurious indoor Jacuzzi, hammam, and massage room. A dedicated ski room, complete with boot dryers, provides a practical space for storing ski equipment.