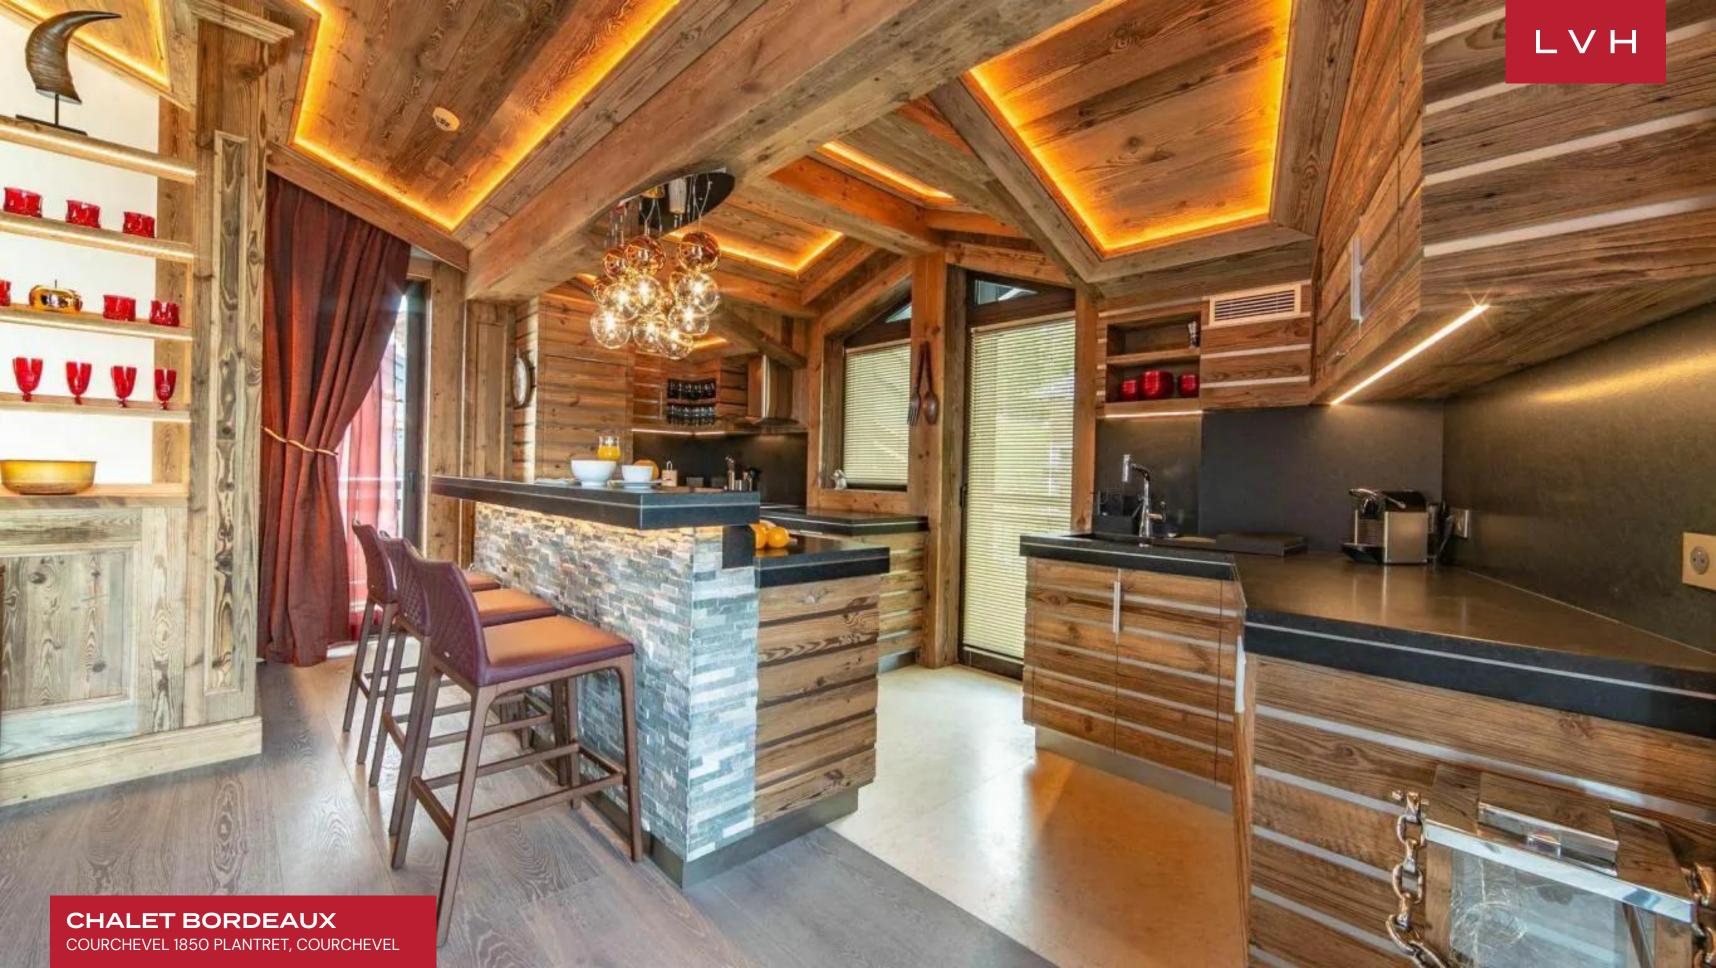

Inside, the spellbinding interiors present a dazzling fusion of understated cosmopolitan elegance and authentic Alpine charm. A harmonious balance of country home rusticism and modern sophistication is exquisitely showcased throughout the four thoughtfully designed floors of Chalet Bordeaux. The warm embrace of natural wood creates an inviting atmosphere, encapsulating the essence of cozy, snowbound living. The top floor unveils open-concept living spaces, where a stunning living room offers magnificent views of the majestic mountains, complemented by a stylish TV lounge and a contemporary fireplace. The adjacent dining area features a commanding table that accommodates ten guests, while the fully equipped kitchen boasts state-of-the-art stainless steel appliances, catering to the needs of discerning chefs. Each of the five sumptuous ensuite bedrooms is meticulously appointed to ensure the utmost in restful slumber, with the fourth and fifth bedrooms thoughtfully designed to include single beds. After a day on the slopes, guests are beckoned to indulge in blissful apres-ski rituals within the luxurious indoor Jacuzzi, hammam, and massage room. A dedicated ski room, complete with boot dryers, provides a practical space for storing ski equipment.