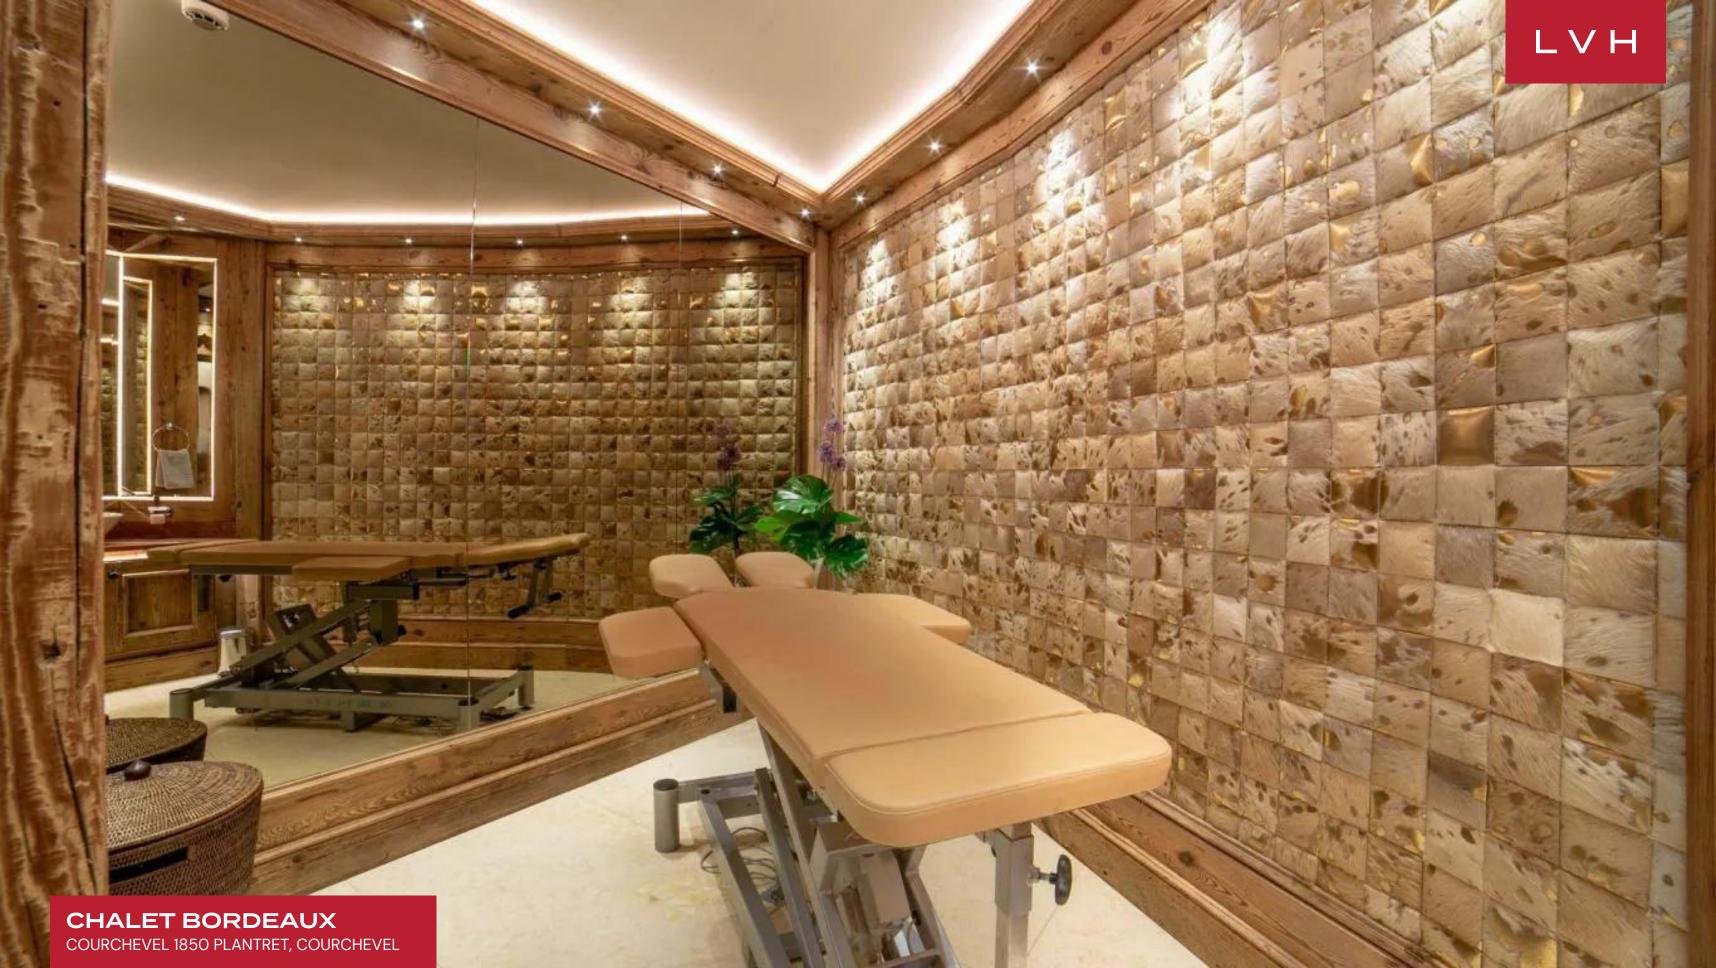

Inside, the spellbinding interiors present a dazzling fusion of understated cosmopolitan elegance and authentic Alpine charm. A harmonious balance of country home rusticism and modern sophistication is exquisitely showcased throughout the four thoughtfully designed floors of Chalet Bordeaux. The warm embrace of natural wood creates an inviting atmosphere, encapsulating the essence of cozy, snowbound living. The top floor unveils open-concept living spaces, where a stunning living room offers magnificent views of the majestic mountains, complemented by a stylish TV lounge and a contemporary fireplace. The adjacent dining area features a commanding table that accommodates ten guests, while the fully equipped kitchen boasts state-of-the-art stainless steel appliances, catering to the needs of discerning chefs. Each of the five sumptuous ensuite bedrooms is meticulously appointed to ensure the utmost in restful slumber, with the fourth and fifth bedrooms thoughtfully designed to include single beds. After a day on the slopes, guests are beckoned to indulge in blissful apres-ski rituals within the luxurious indoor Jacuzzi, hammam, and massage room. A dedicated ski room, complete with boot dryers, provides a practical space for storing ski equipment.