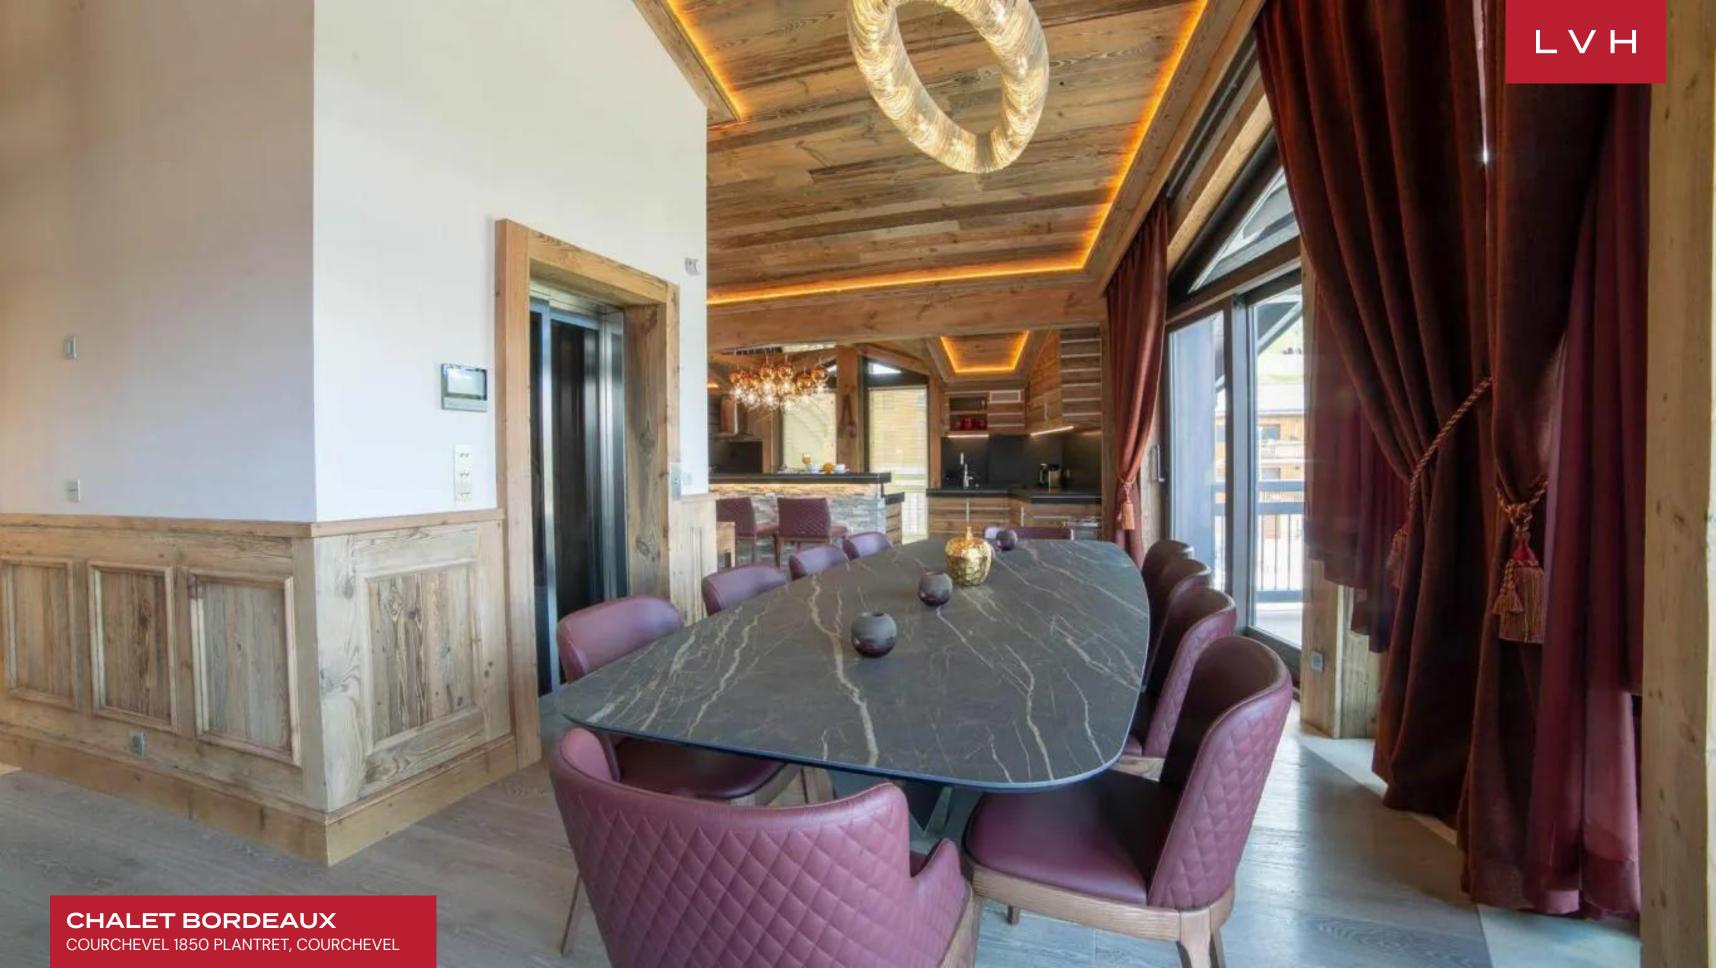

Inside, the spellbinding interiors present a dazzling fusion of understated cosmopolitan elegance and authentic Alpine charm. A harmonious balance of country home rusticism and modern sophistication is exquisitely showcased throughout the four thoughtfully designed floors of Chalet Bordeaux. The warm embrace of natural wood creates an inviting atmosphere, encapsulating the essence of cozy, snowbound living. The top floor unveils open-concept living spaces, where a stunning living room offers magnificent views of the majestic mountains, complemented by a stylish TV lounge and a contemporary fireplace. The adjacent dining area features a commanding table that accommodates ten guests, while the fully equipped kitchen boasts state-of-the-art stainless steel appliances, catering to the needs of discerning chefs. Each of the five sumptuous ensuite bedrooms is meticulously appointed to ensure the utmost in restful slumber, with the fourth and fifth bedrooms thoughtfully designed to include single beds. After a day on the slopes, guests are beckoned to indulge in blissful apres-ski rituals within the luxurious indoor Jacuzzi, hammam, and massage room. A dedicated ski room, complete with boot dryers, provides a practical space for storing ski equipment.