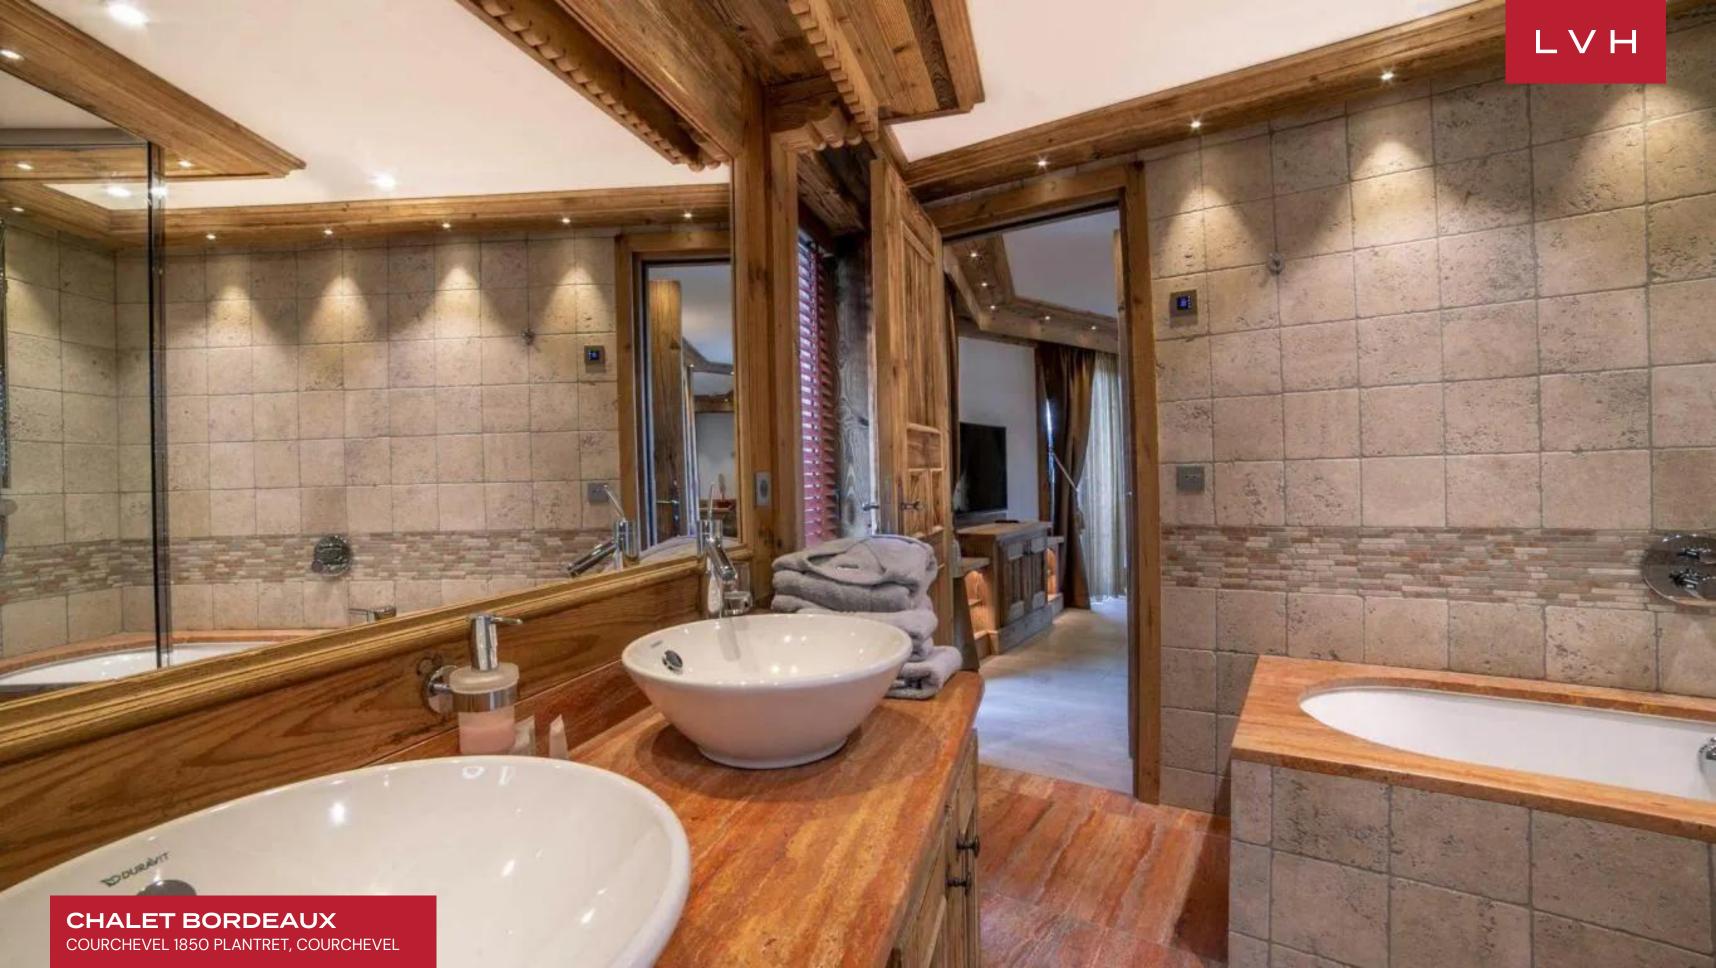

Inside, the spellbinding interiors present a dazzling fusion of understated cosmopolitan elegance and authentic Alpine charm. A harmonious balance of country home rusticism and modern sophistication is exquisitely showcased throughout the four thoughtfully designed floors of Chalet Bordeaux. The warm embrace of natural wood creates an inviting atmosphere, encapsulating the essence of cozy, snowbound living. The top floor unveils open-concept living spaces, where a stunning living room offers magnificent views of the majestic mountains, complemented by a stylish TV lounge and a contemporary fireplace. The adjacent dining area features a commanding table that accommodates ten guests, while the fully equipped kitchen boasts state-of-the-art stainless steel appliances, catering to the needs of discerning chefs. Each of the five sumptuous ensuite bedrooms is meticulously appointed to ensure the utmost in restful slumber, with the fourth and fifth bedrooms thoughtfully designed to include single beds. After a day on the slopes, guests are beckoned to indulge in blissful apres-ski rituals within the luxurious indoor Jacuzzi, hammam, and massage room. A dedicated ski room, complete with boot dryers, provides a practical space for storing ski equipment.