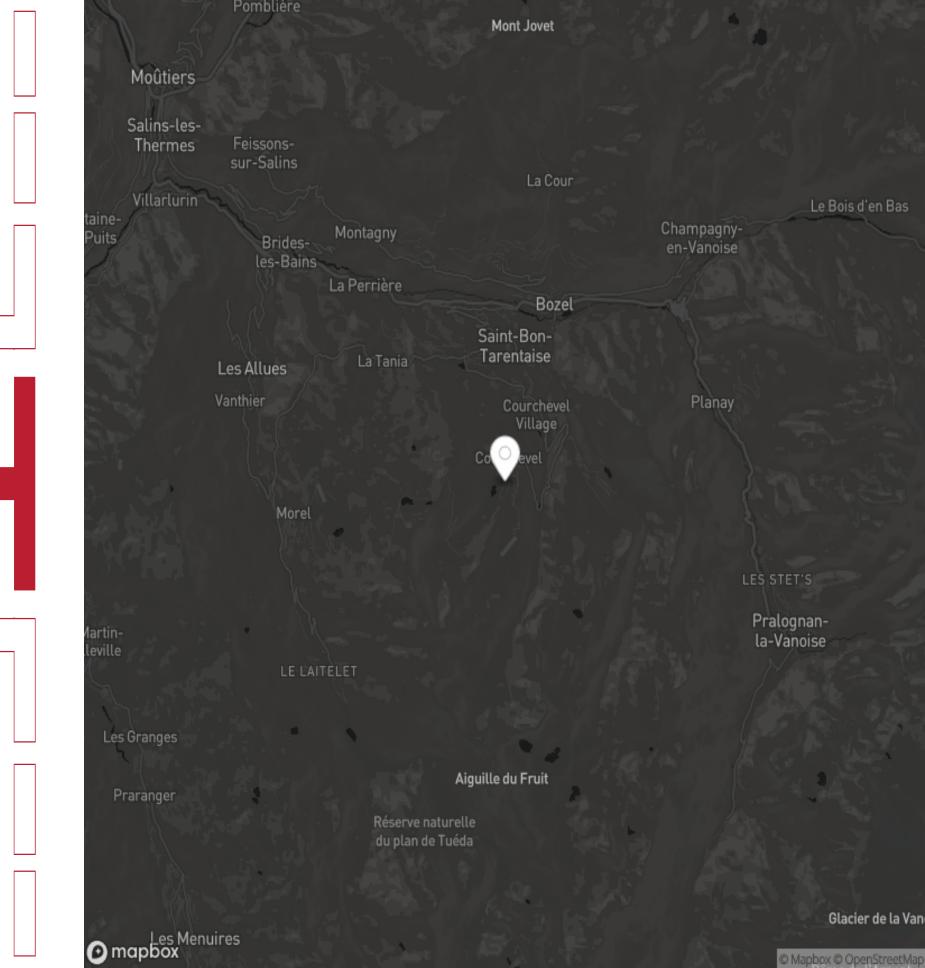

### COURCHEVEL

**COURCHEVEL 1850 JARDIN ALPIN** 

Courchevel is best known as the ski resort town to see and to be seen, attracting an upscale crowd of socialites and royalty. With one of the highest concentrations of Michelin-starred restaurants, Courchevel is not only a favorite destination for seasoned skiers but a magnet for food connoisseurs with a taste for haute cuisine. Alps, this all-season destination dazzles far and wide. An excellent selection of aprésski bars offers everything from dancing in ski boots to enjoying a glass of wine or cocktails in a cozy bar by an open fire. A fashionista's haven, Courchevel's streets are lined with designer boutiques and shops in a catwalk display that will have guests swooshing down the slopes in style. This quaint village setting delivers plenty of surprises with a diverse itinerary of experiences.