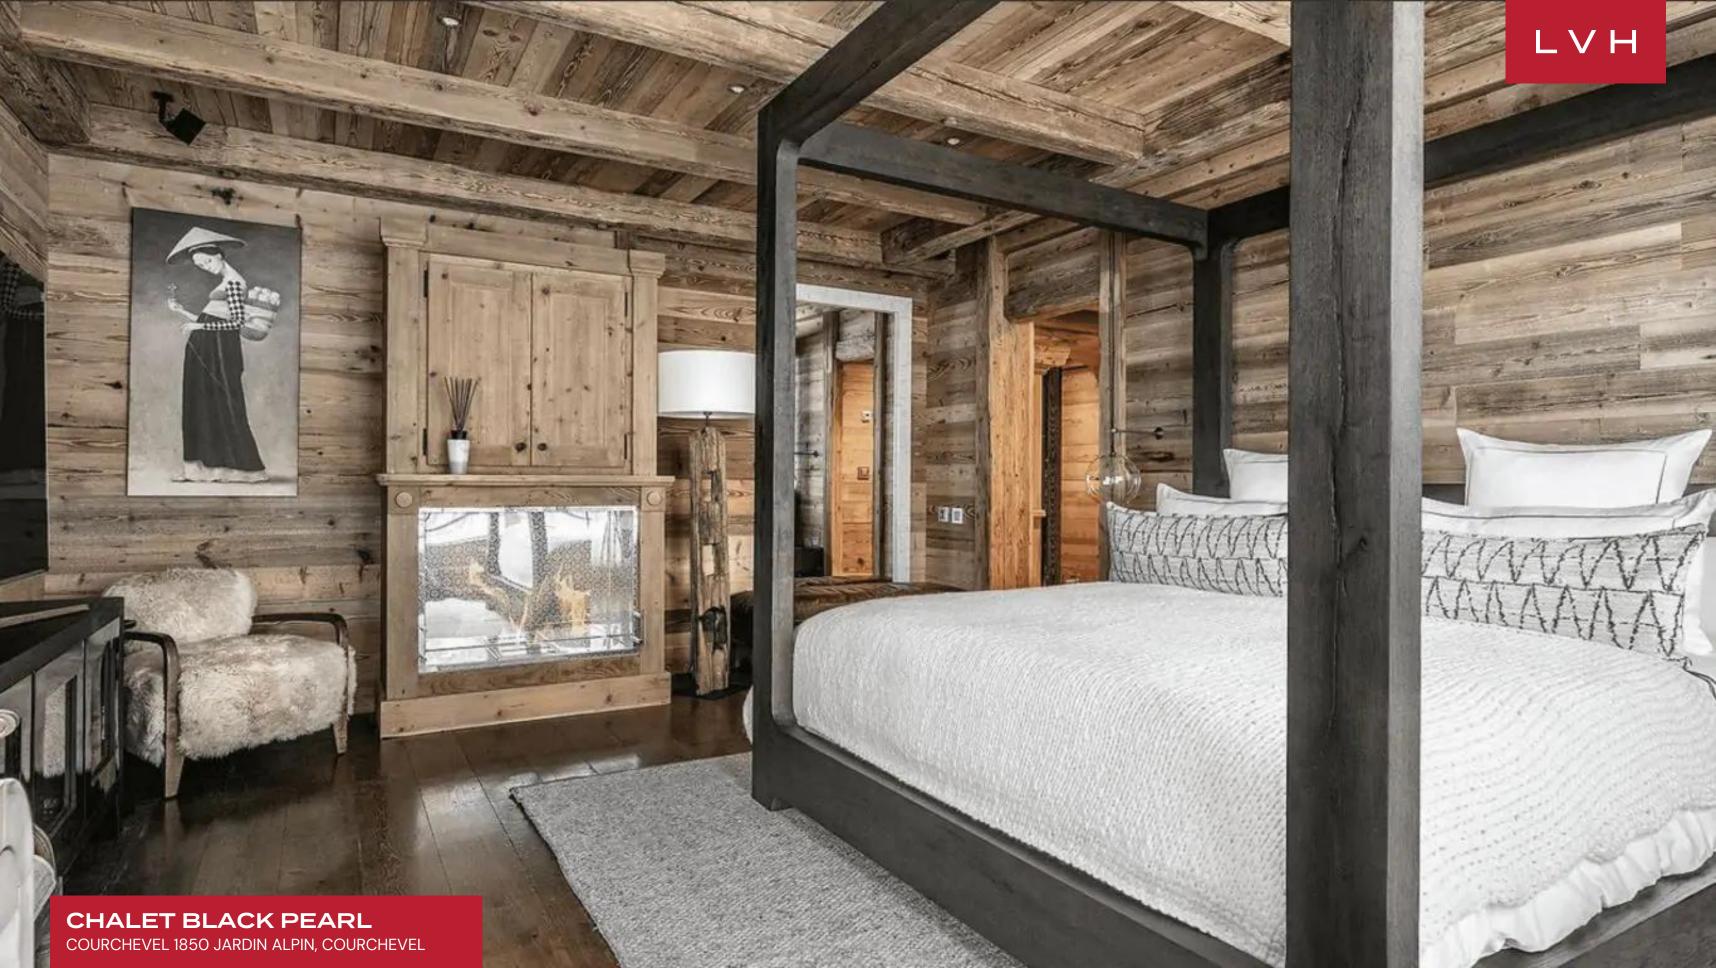

Gorgeous traditional chalet elements convene in the cavernous great room, soaring vaulted ceilings and spacious dimension curating a galaxy of fine timber elements. A romantic alpine feel is updated with modern considerations with elegant lighting. Sumptuous fabrics and plush carpets in bright colors curate an extravagantly decadent interior. Brimming with high fashion prestige, a dazzling palette of magenta and pink curate an unlikely pairing to the nostalgic, rustic wood accents. Tufted rugs and generous throws convene around a modern open fireplace creating an apres-ski relaxation haven. The ground floor emphasizes entertainment and leisure with a huge club-style lounge, private bar, and pool table. An additional cinema room with large, deep-set sofas and a children's playroom is a hit for bigger groups and longer stays. This home flaunts two exceptional gourmet kitchens, elevating gastronomic experiences to a realm of severe importance. The eight bedrooms are furnished in luxury fabrics with private en-suite bathroom facilities.