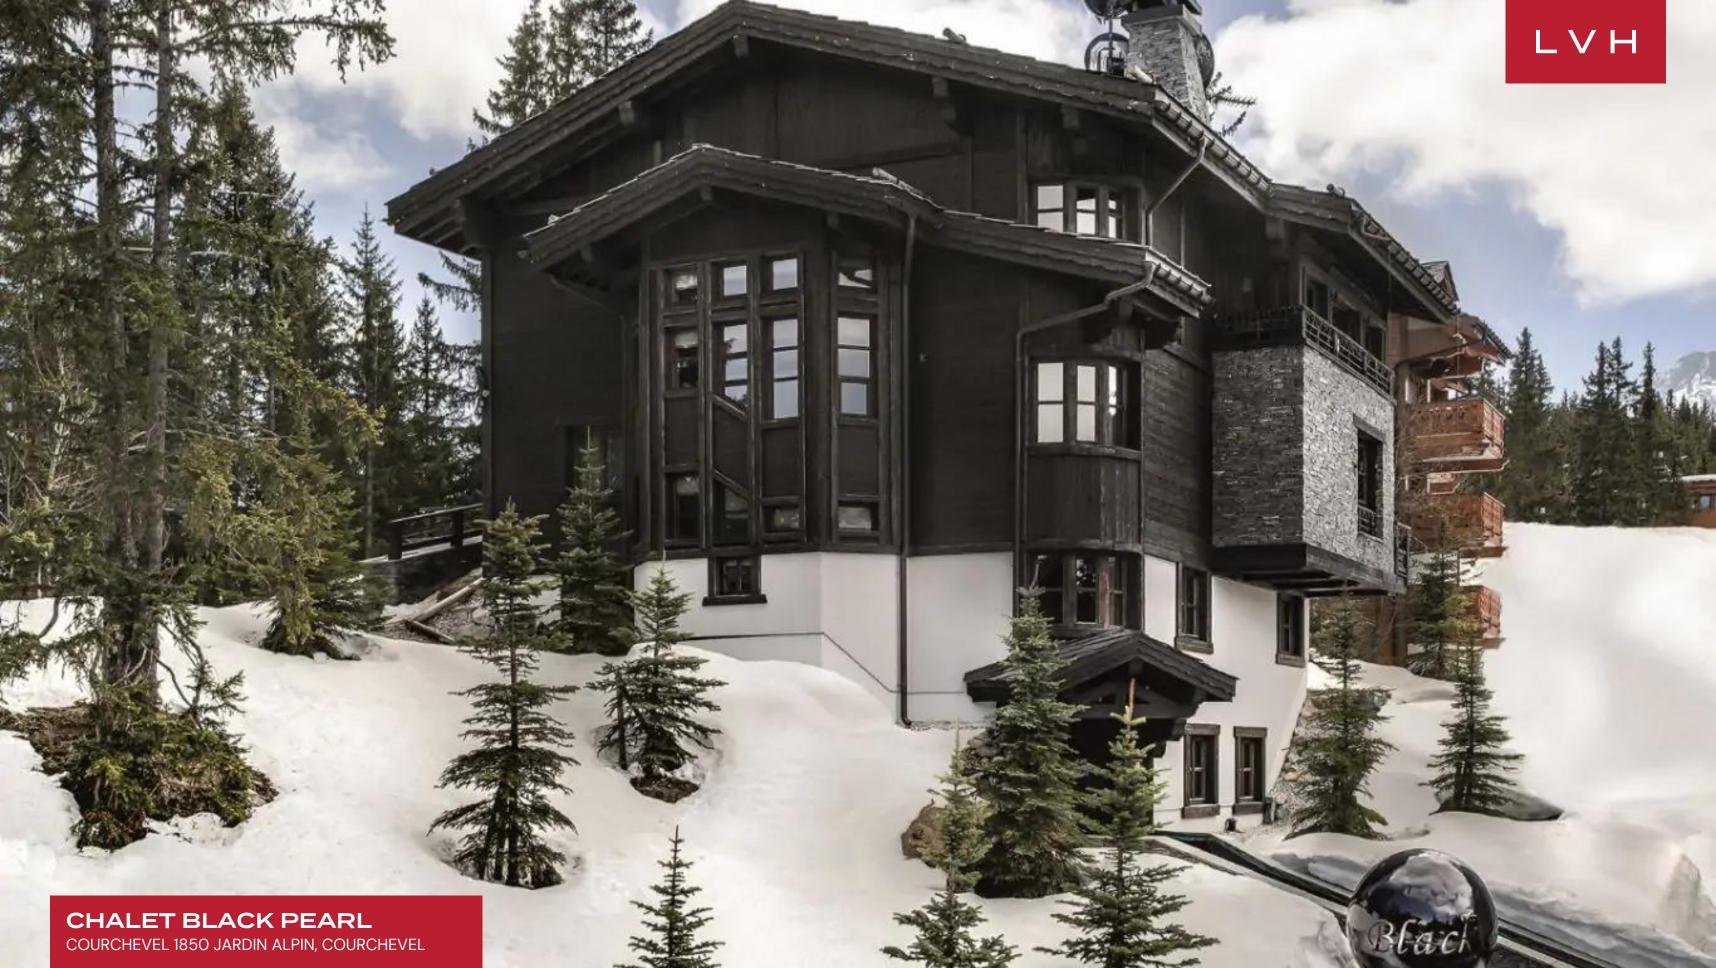

### CHALET BLACK PEARL

COURCHEVEL 1850 JARDIN ALPIN, COURCHEVEL

Chalet Black Pearl is an exquisite alpine residence belonging to the prestigious area of Jardin Alpin, enveloped by pristine woodlands and mountains. This glamorous property is lauded for exceptional spa facilities and panoramic views, abound 50 yards from the famed ski slopes.

Gorgeous traditional chalet elements convene in the cavernous great room, soaring vaulted ceilings and spacious dimension curating a galaxy of fine timber elements. A romantic alpine feel is updated with modern considerations with elegant lighting. Sumptuous fabrics and plush carpets in bright colors curate an extravagantly decadent interior. Brimming with high fashion prestige, a dazzling palette of magenta and pink curate an unlikely pairing to the nostalgic, rustic wood accents. Tufted rugs and generous throws convene around a modern open fireplace creating an apres-ski relaxation haven. The ground floor emphasizes entertainment and leisure with a huge club-style lounge, private bar, and pool table. An additional cinema room with large, deep-set sofas and a children's playroom is a hit for bigger groups and longer stays. This home flaunts two exceptional gourmet kitchens, elevating gastronomic experiences to a realm of severe importance. The eight bedrooms are furnished in luxury fabrics with private en-suite bathroom facilities.