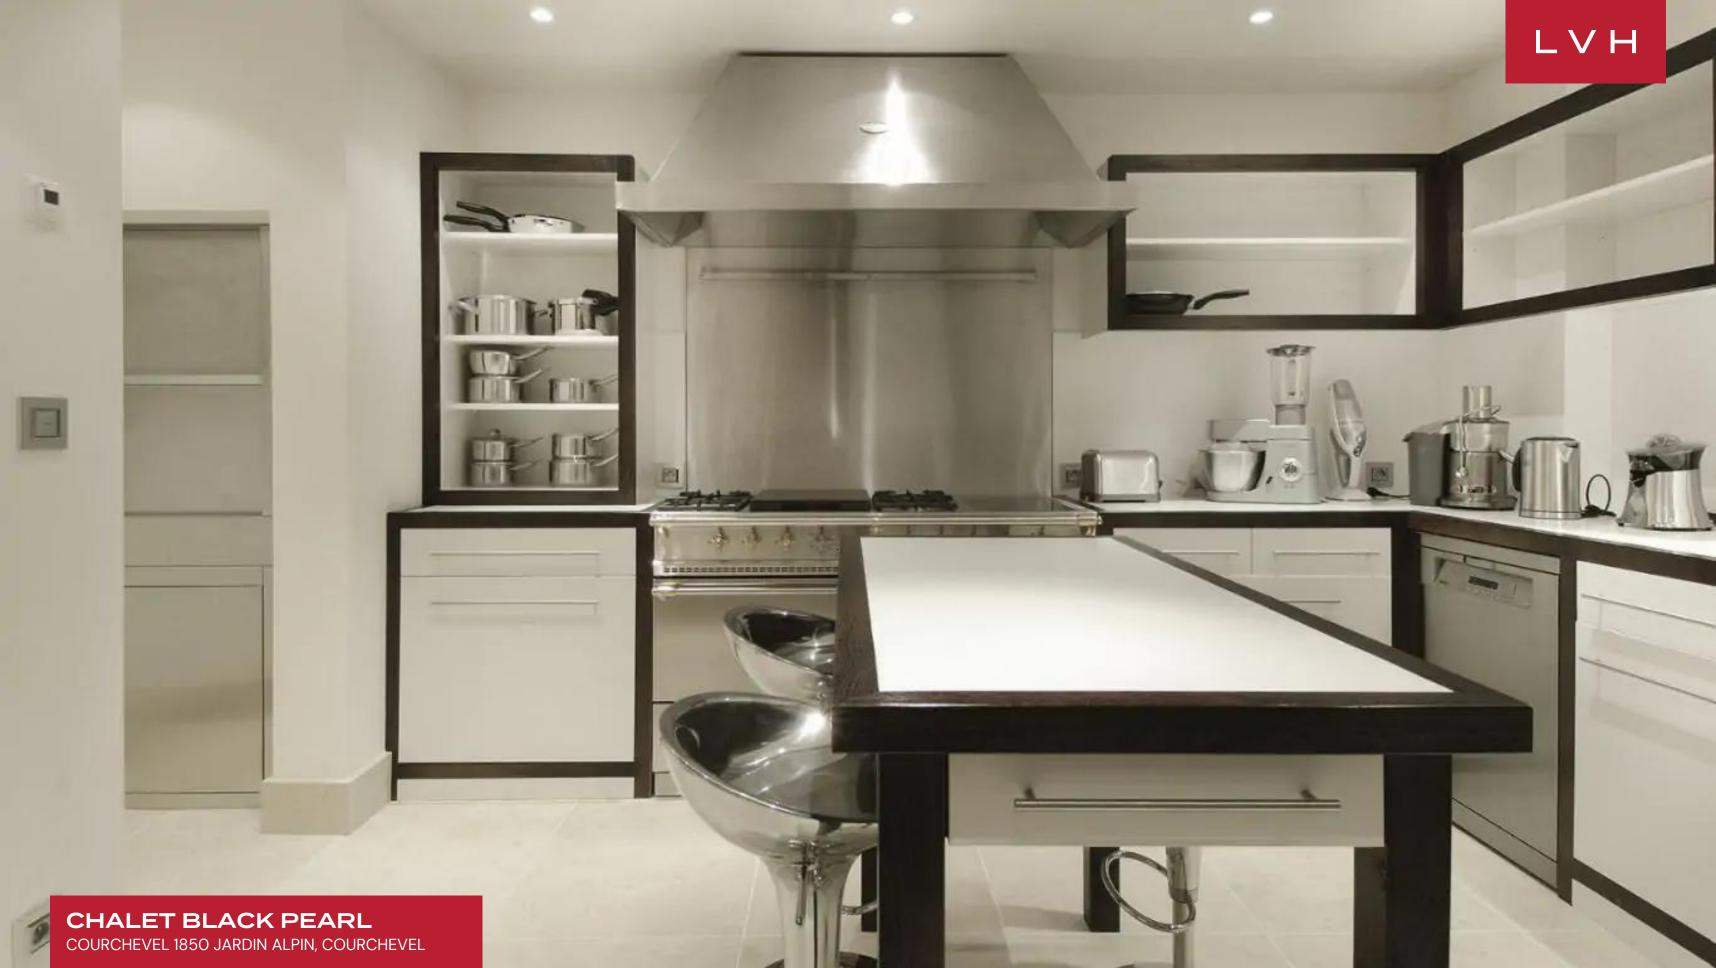

Gorgeous traditional chalet elements convene in the cavernous great room, soaring vaulted ceilings and spacious dimension curating a galaxy of fine timber elements. A romantic alpine feel is updated with modern considerations with elegant lighting. Sumptuous fabrics and plush carpets in bright colors curate an extravagantly decadent interior. Brimming with high fashion prestige, a dazzling palette of magenta and pink curate an unlikely pairing to the nostalgic, rustic wood accents. Tufted rugs and generous throws convene around a modern open fireplace creating an apres-ski relaxation haven. The ground floor emphasizes entertainment and leisure with a huge club-style lounge, private bar, and pool table. An additional cinema room with large, deep-set sofas and a children's playroom is a hit for bigger groups and longer stays. This home flaunts two exceptional gourmet kitchens, elevating gastronomic experiences to a realm of severe importance. The eight bedrooms are furnished in luxury fabrics with private en-suite bathroom facilities.