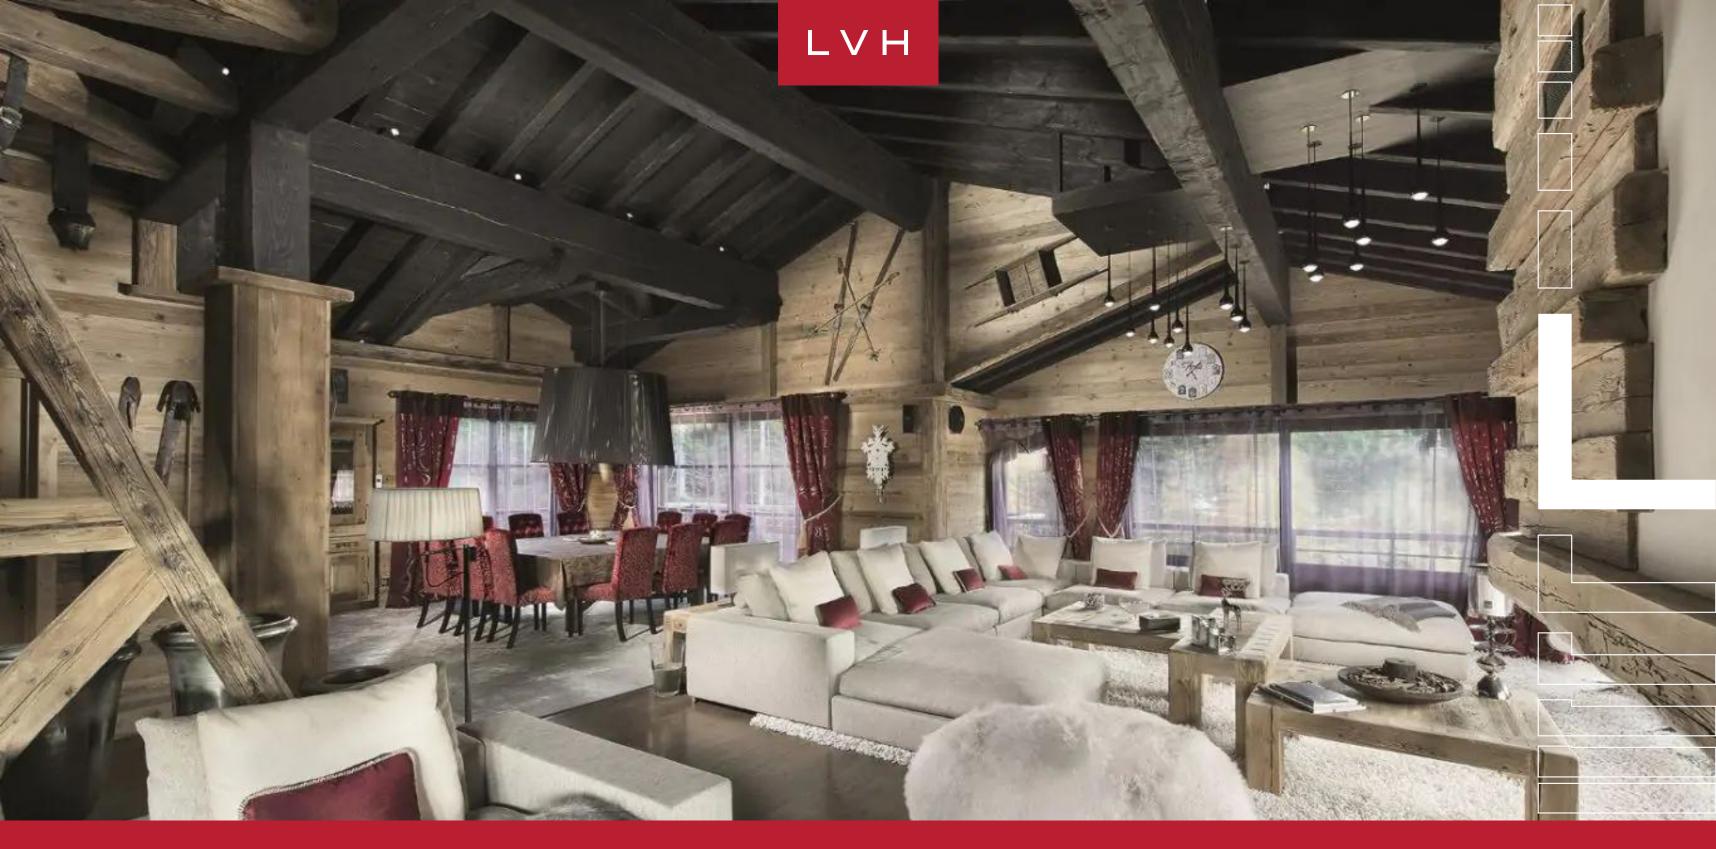

### CHALET BLACK PEARL

COURCHEVEL 1850 JARDIN ALPIN, COURCHEVEL

Chalet Black Pearl is an exquisite alpine residence belonging to the prestigious area of Jardin Alpin, enveloped by pristine woodlands and mountains. This glamorous property is lauded for exceptional spa facilities and panoramic views, abound 50 yards from the famed ski slopes.

Gorgeous traditional chalet elements convene in the cavernous great room, soaring vaulted ceilings and spacious dimension curating a galaxy of fine timber elements. A romantic alpine feel is updated with modern considerations with elegant lighting. Sumptuous fabrics and plush carpets in bright colors curate an extravagantly decadent interior. Brimming with high fashion prestige, a dazzling palette of magenta and pink curate an unlikely pairing to the nostalgic, rustic wood accents. Tufted rugs and generous throws convene around a modern open fireplace creating an apres-ski relaxation haven. The ground floor emphasizes entertainment and leisure with a huge club-style lounge, private bar, and pool table. An additional cinema room with large, deep-set sofas and a children's playroom is a hit for bigger groups and longer stays. This home flaunts two exceptional gourmet kitchens, elevating gastronomic experiences to a realm of severe importance. The eight bedrooms are furnished in luxury fabrics with private en-suite bathroom facilities.