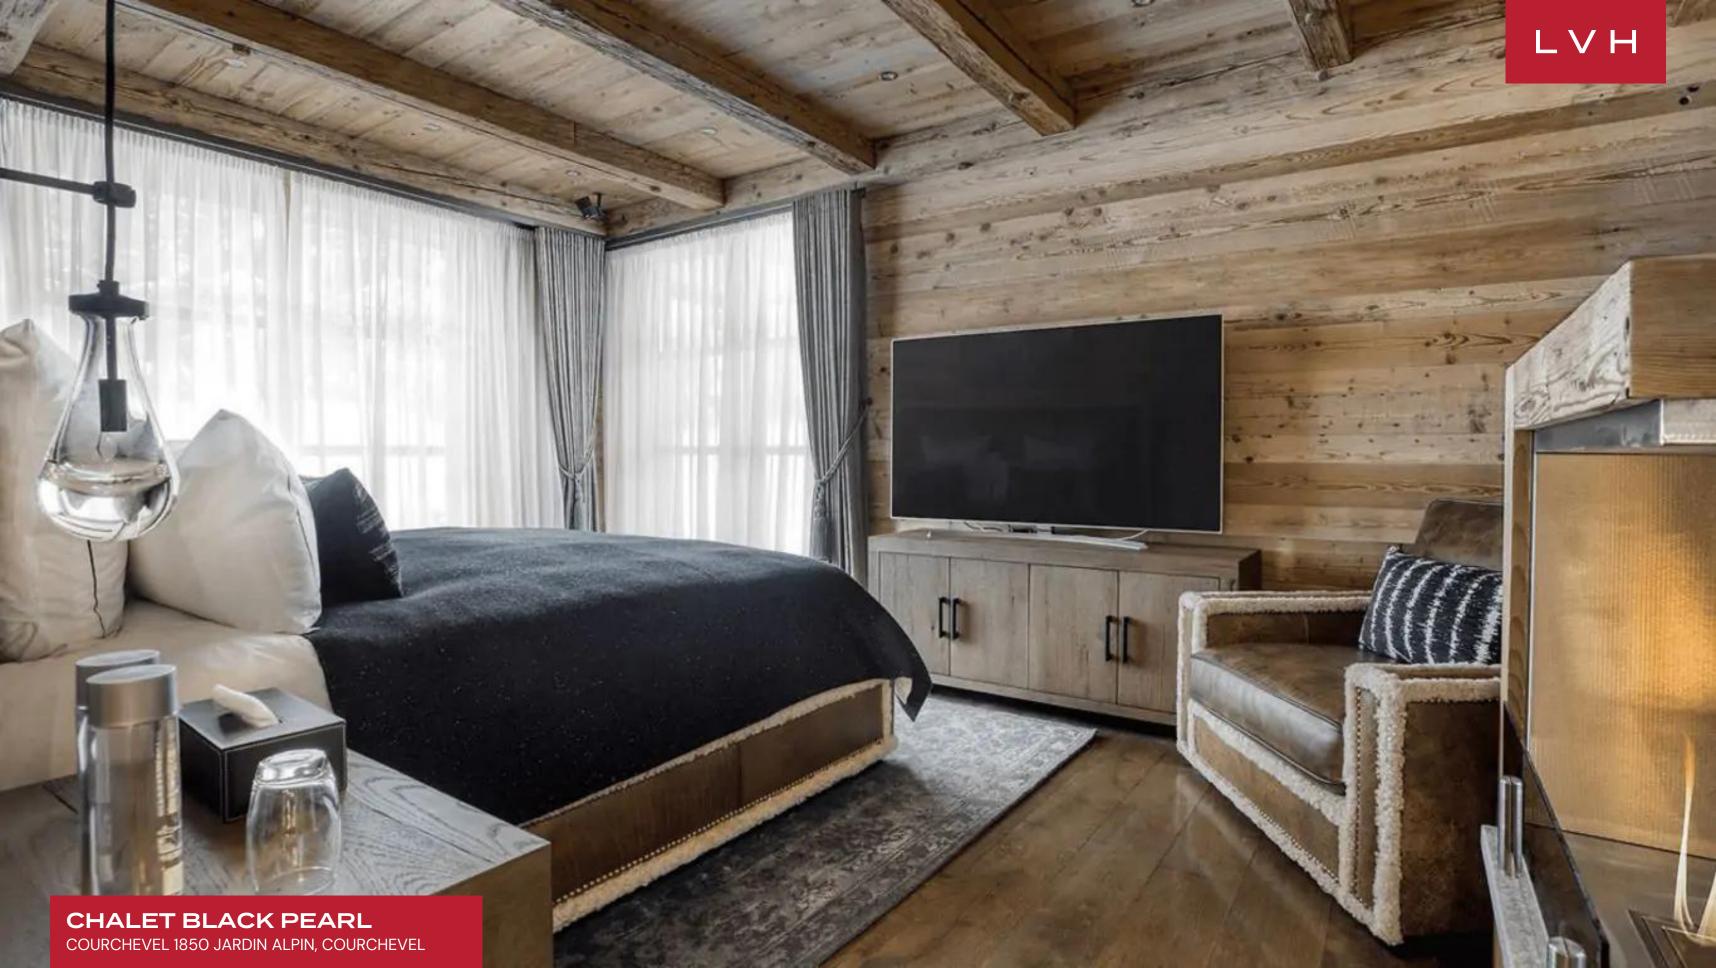

Gorgeous traditional chalet elements convene in the cavernous great room, soaring vaulted ceilings and spacious dimension curating a galaxy of fine timber elements. A romantic alpine feel is updated with modern considerations with elegant lighting. Sumptuous fabrics and plush carpets in bright colors curate an extravagantly decadent interior. Brimming with high fashion prestige, a dazzling palette of magenta and pink curate an unlikely pairing to the nostalgic, rustic wood accents. Tufted rugs and generous throws convene around a modern open fireplace creating an apres-ski relaxation haven. The ground floor emphasizes entertainment and leisure with a huge club-style lounge, private bar, and pool table. An additional cinema room with large, deep-set sofas and a children's playroom is a hit for bigger groups and longer stays. This home flaunts two exceptional gourmet kitchens, elevating gastronomic experiences to a realm of severe importance. The eight bedrooms are furnished in luxury fabrics with private en-suite bathroom facilities.