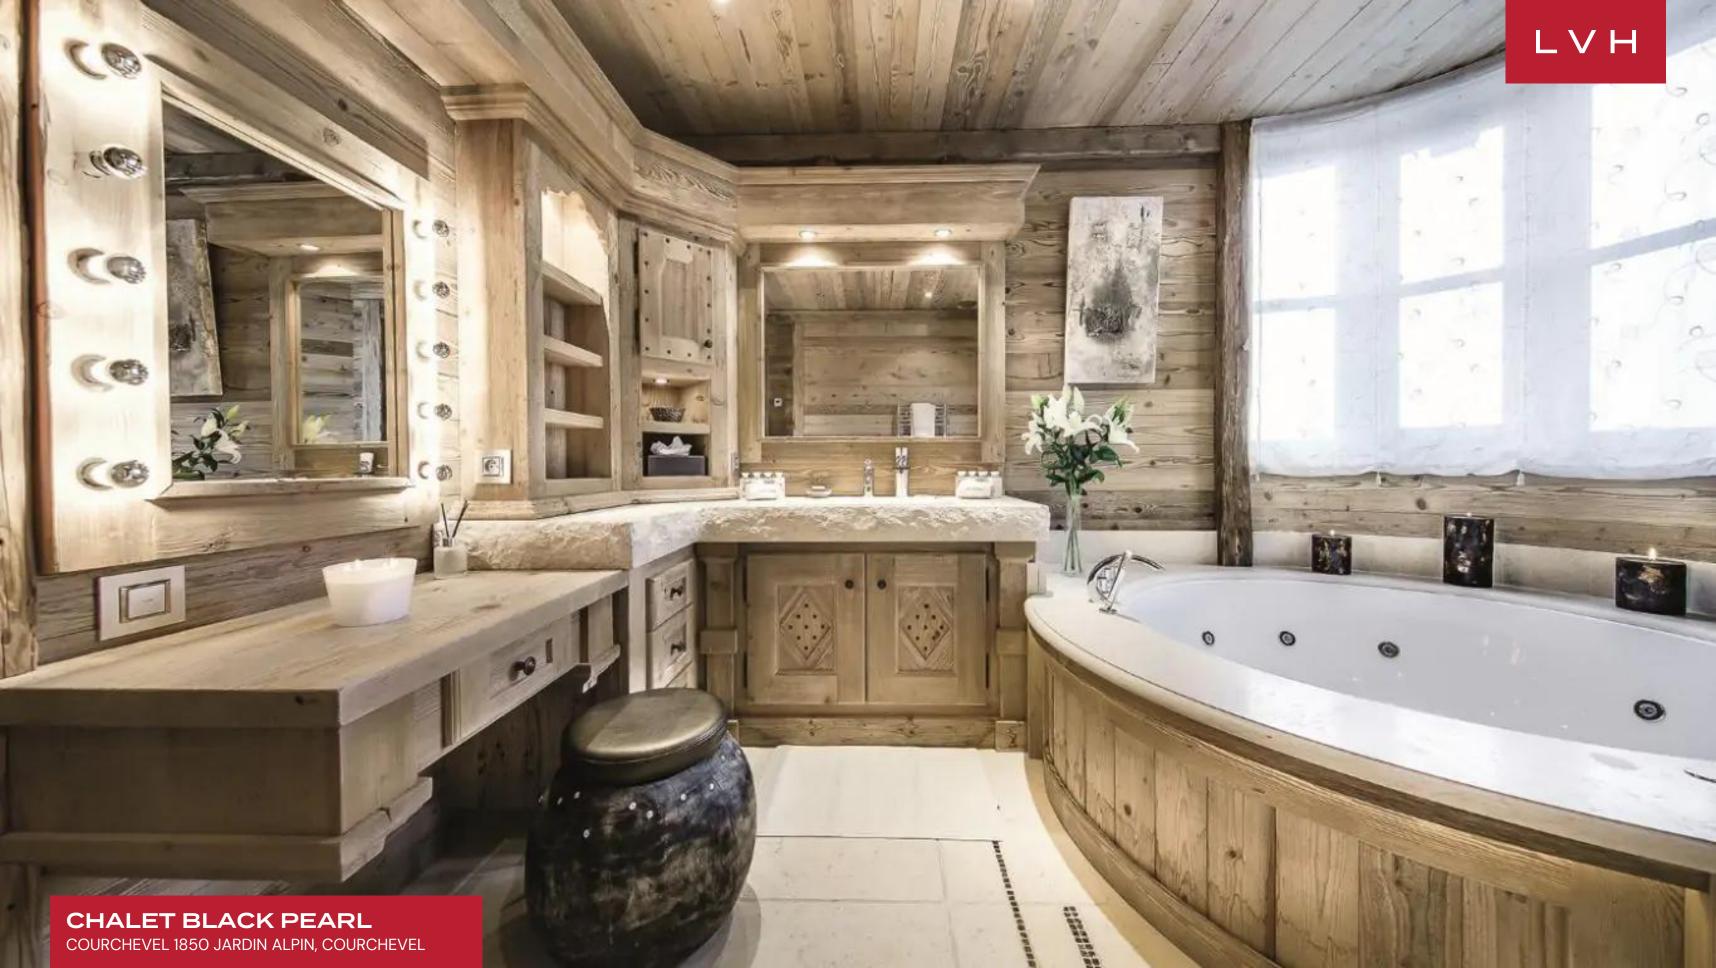

Gorgeous traditional chalet elements convene in the cavernous great room, soaring vaulted ceilings and spacious dimension curating a galaxy of fine timber elements. A romantic alpine feel is updated with modern considerations with elegant lighting. Sumptuous fabrics and plush carpets in bright colors curate an extravagantly decadent interior. Brimming with high fashion prestige, a dazzling palette of magenta and pink curate an unlikely pairing to the nostalgic, rustic wood accents. Tufted rugs and generous throws convene around a modern open fireplace creating an apres-ski relaxation haven. The ground floor emphasizes entertainment and leisure with a huge club-style lounge, private bar, and pool table. An additional cinema room with large, deep-set sofas and a children's playroom is a hit for bigger groups and longer stays. This home flaunts two exceptional gourmet kitchens, elevating gastronomic experiences to a realm of severe importance. The eight bedrooms are furnished in luxury fabrics with private en-suite bathroom facilities.