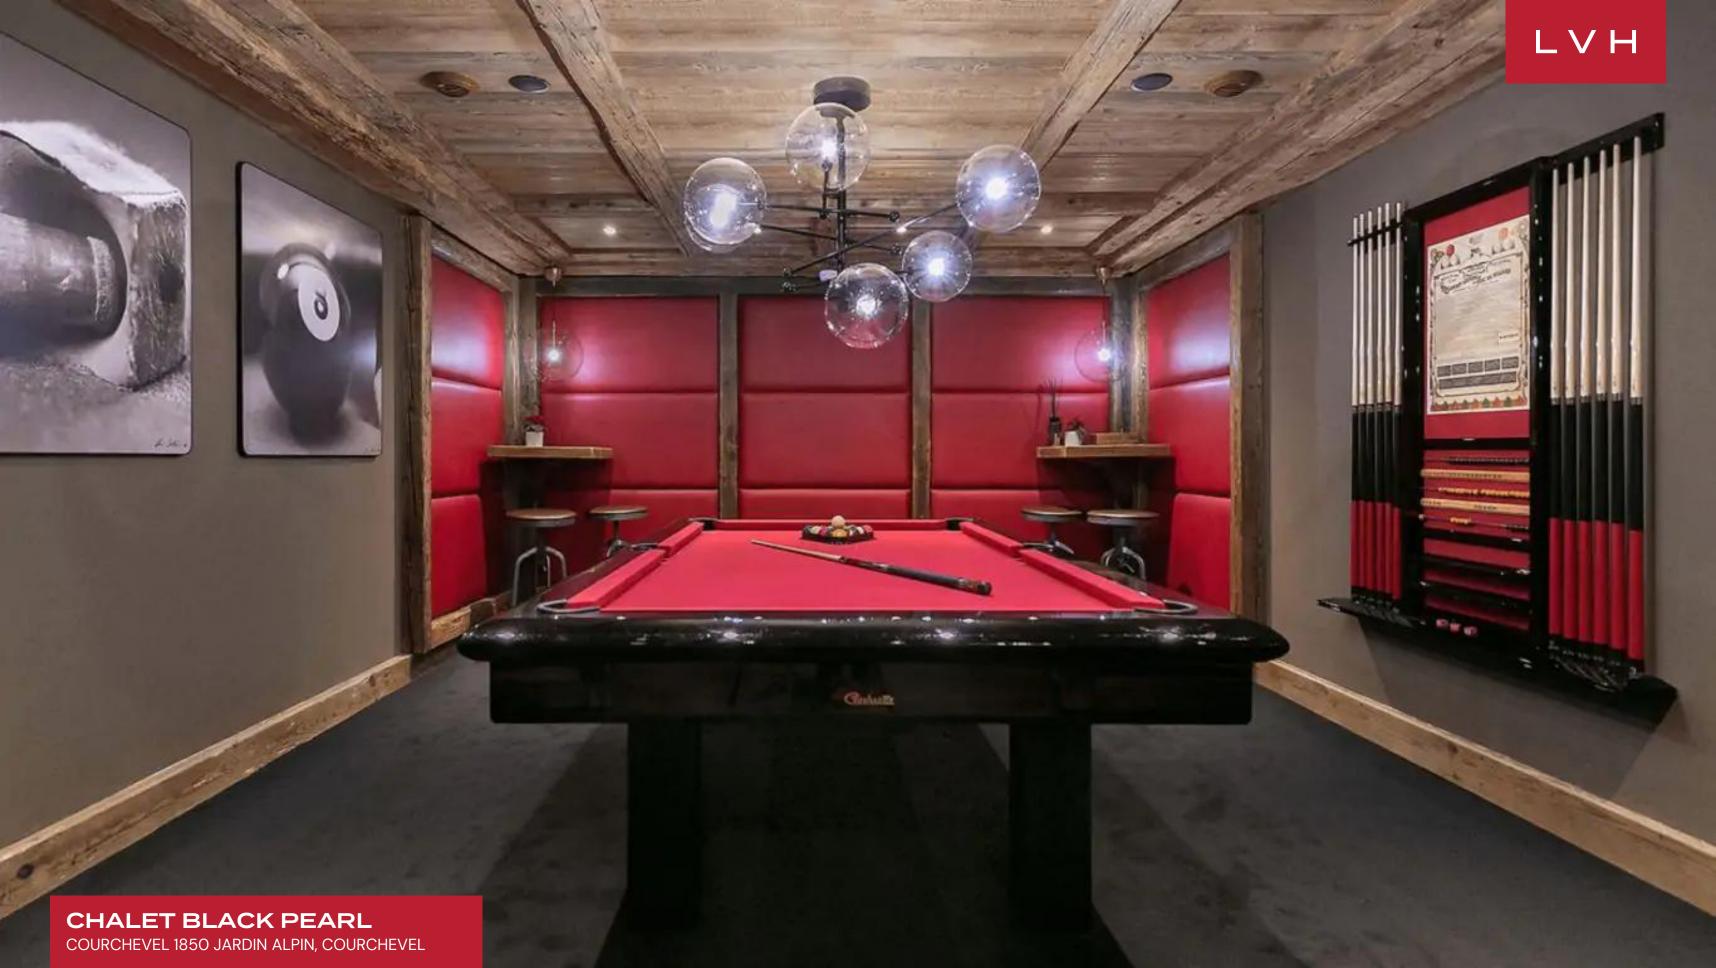

Gorgeous traditional chalet elements convene in the cavernous great room, soaring vaulted ceilings and spacious dimension curating a galaxy of fine timber elements. A romantic alpine feel is updated with modern considerations with elegant lighting. Sumptuous fabrics and plush carpets in bright colors curate an extravagantly decadent interior. Brimming with high fashion prestige, a dazzling palette of magenta and pink curate an unlikely pairing to the nostalgic, rustic wood accents. Tufted rugs and generous throws convene around a modern open fireplace creating an apres-ski relaxation haven. The ground floor emphasizes entertainment and leisure with a huge club-style lounge, private bar, and pool table. An additional cinema room with large, deep-set sofas and a children's playroom is a hit for bigger groups and longer stays. This home flaunts two exceptional gourmet kitchens, elevating gastronomic experiences to a realm of severe importance. The eight bedrooms are furnished in luxury fabrics with private en-suite bathroom facilities.

## **INTERIOR**

- Massage Room
- Piano
- Pool Table
- Private Elevator
- Sauna
- Ski Room
- Sound System
- Spa Lounge
- Walk-In Closet
- Wine Storage