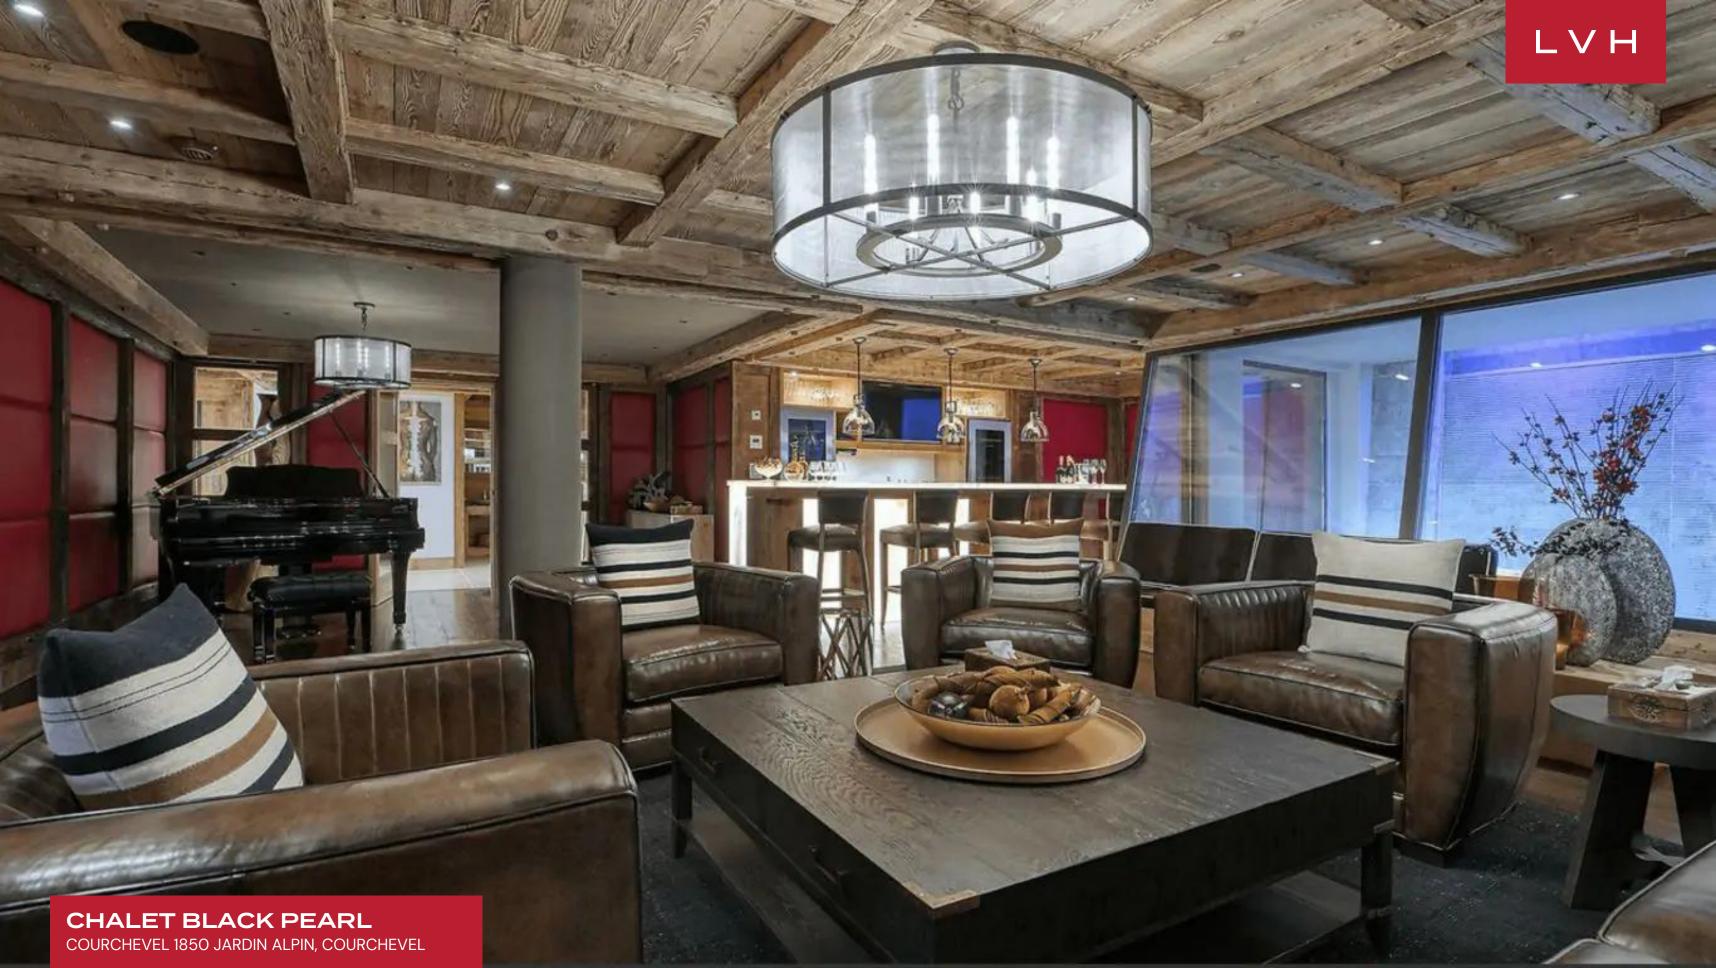

Gorgeous traditional chalet elements convene in the cavernous great room, soaring vaulted ceilings and spacious dimension curating a galaxy of fine timber elements. A romantic alpine feel is updated with modern considerations with elegant lighting. Sumptuous fabrics and plush carpets in bright colors curate an extravagantly decadent interior. Brimming with high fashion prestige, a dazzling palette of magenta and pink curate an unlikely pairing to the nostalgic, rustic wood accents. Tufted rugs and generous throws convene around a modern open fireplace creating an apres-ski relaxation haven. The ground floor emphasizes entertainment and leisure with a huge club-style lounge, private bar, and pool table. An additional cinema room with large, deep-set sofas and a children's playroom is a hit for bigger groups and longer stays. This home flaunts two exceptional gourmet kitchens, elevating gastronomic experiences to a realm of severe importance. The eight bedrooms are furnished in luxury fabrics with private en-suite bathroom facilities.