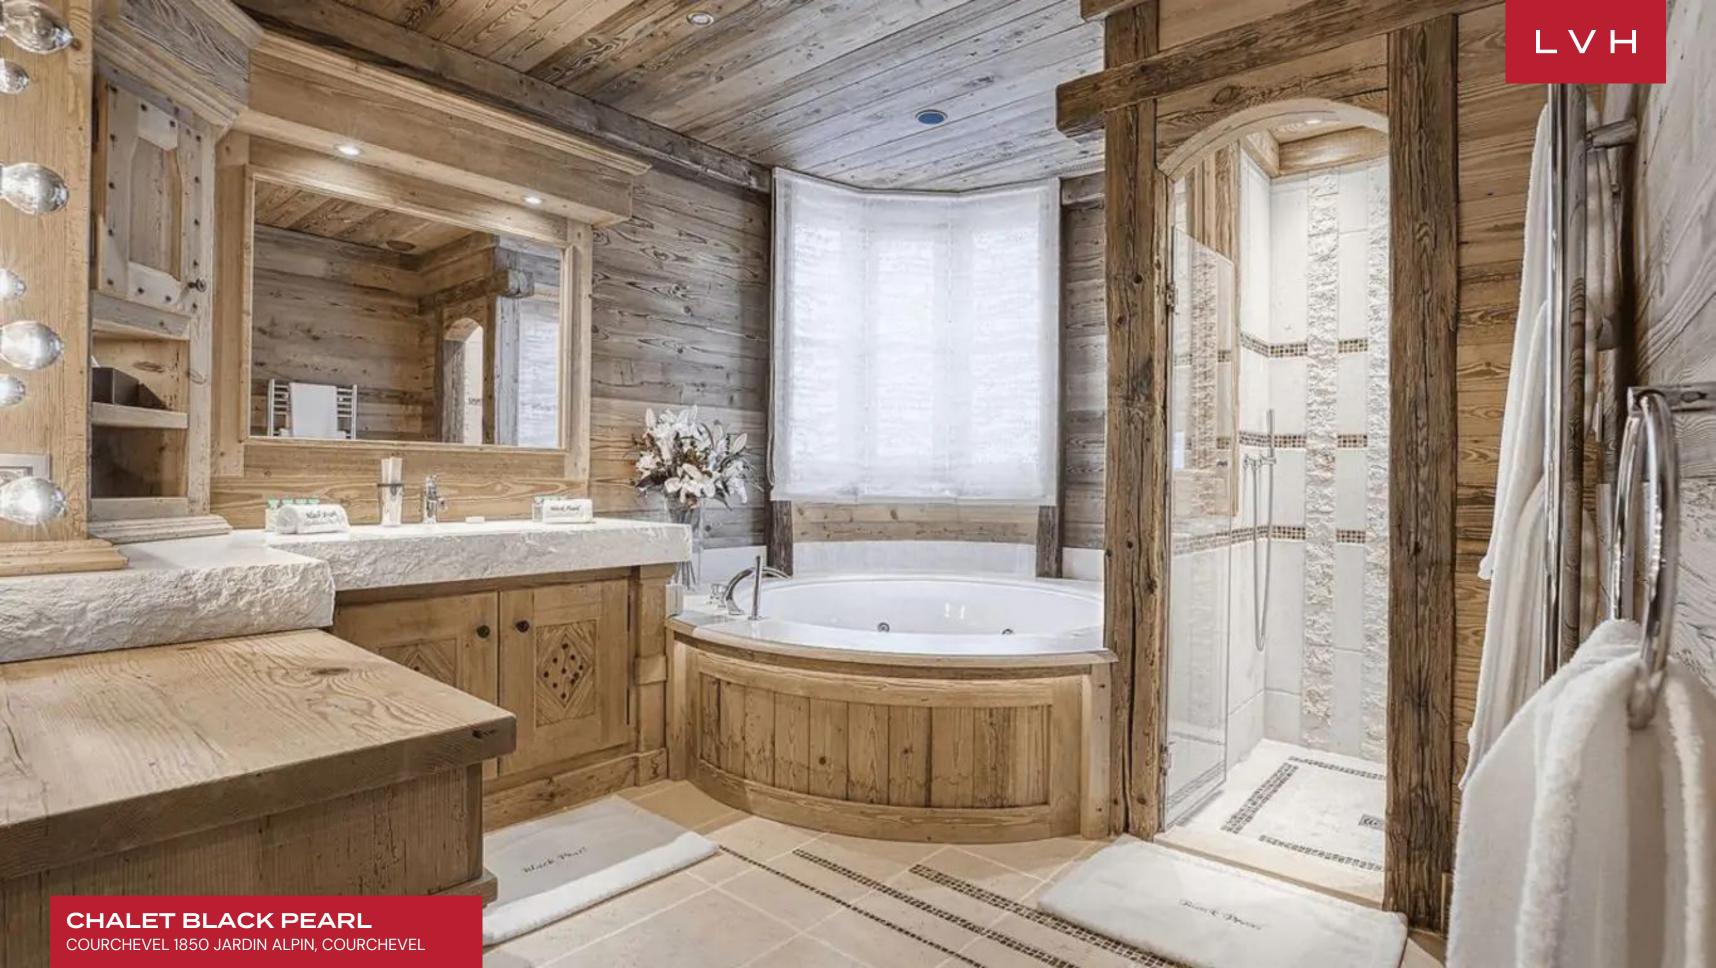

Gorgeous traditional chalet elements convene in the cavernous great room, soaring vaulted ceilings and spacious dimension curating a galaxy of fine timber elements. A romantic alpine feel is updated with modern considerations with elegant lighting. Sumptuous fabrics and plush carpets in bright colors curate an extravagantly decadent interior. Brimming with high fashion prestige, a dazzling palette of magenta and pink curate an unlikely pairing to the nostalgic, rustic wood accents. Tufted rugs and generous throws convene around a modern open fireplace creating an apres-ski relaxation haven. The ground floor emphasizes entertainment and leisure with a huge club-style lounge, private bar, and pool table. An additional cinema room with large, deep-set sofas and a children's playroom is a hit for bigger groups and longer stays. This home flaunts two exceptional gourmet kitchens, elevating gastronomic experiences to a realm of severe importance. The eight bedrooms are furnished in luxury fabrics with private en-suite bathroom facilities.