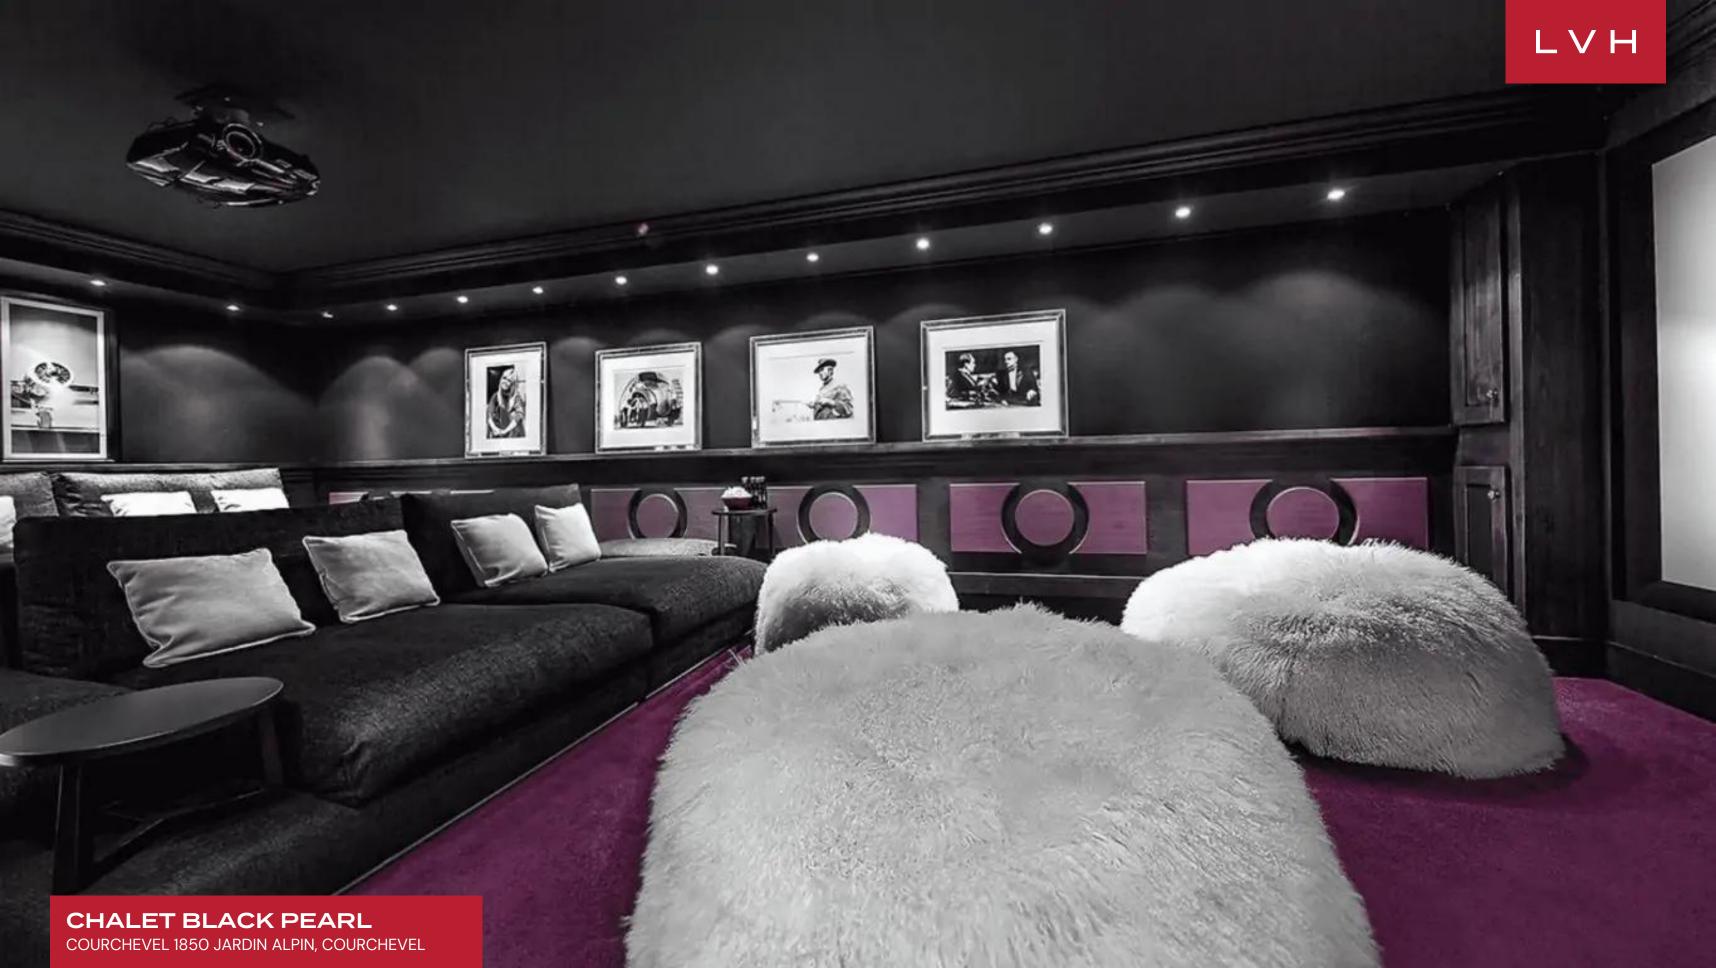

Gorgeous traditional chalet elements convene in the cavernous great room, soaring vaulted ceilings and spacious dimension curating a galaxy of fine timber elements. A romantic alpine feel is updated with modern considerations with elegant lighting. Sumptuous fabrics and plush carpets in bright colors curate an extravagantly decadent interior. Brimming with high fashion prestige, a dazzling palette of magenta and pink curate an unlikely pairing to the nostalgic, rustic wood accents. Tufted rugs and generous throws convene around a modern open fireplace creating an apres-ski relaxation haven. The ground floor emphasizes entertainment and leisure with a huge club-style lounge, private bar, and pool table. An additional cinema room with large, deep-set sofas and a children's playroom is a hit for bigger groups and longer stays. This home flaunts two exceptional gourmet kitchens, elevating gastronomic experiences to a realm of severe importance. The eight bedrooms are furnished in luxury fabrics with private en-suite bathroom facilities.

#### INTERIOR

- Air Conditioning
- Bar
- Cable, Satellite or Smart TV
- Dining Area
- Fireplace
- Game Room
- Gym
- Hammam
- Home Theater
- Indoor Hot Tub
- Indoor Pool
- Laundry