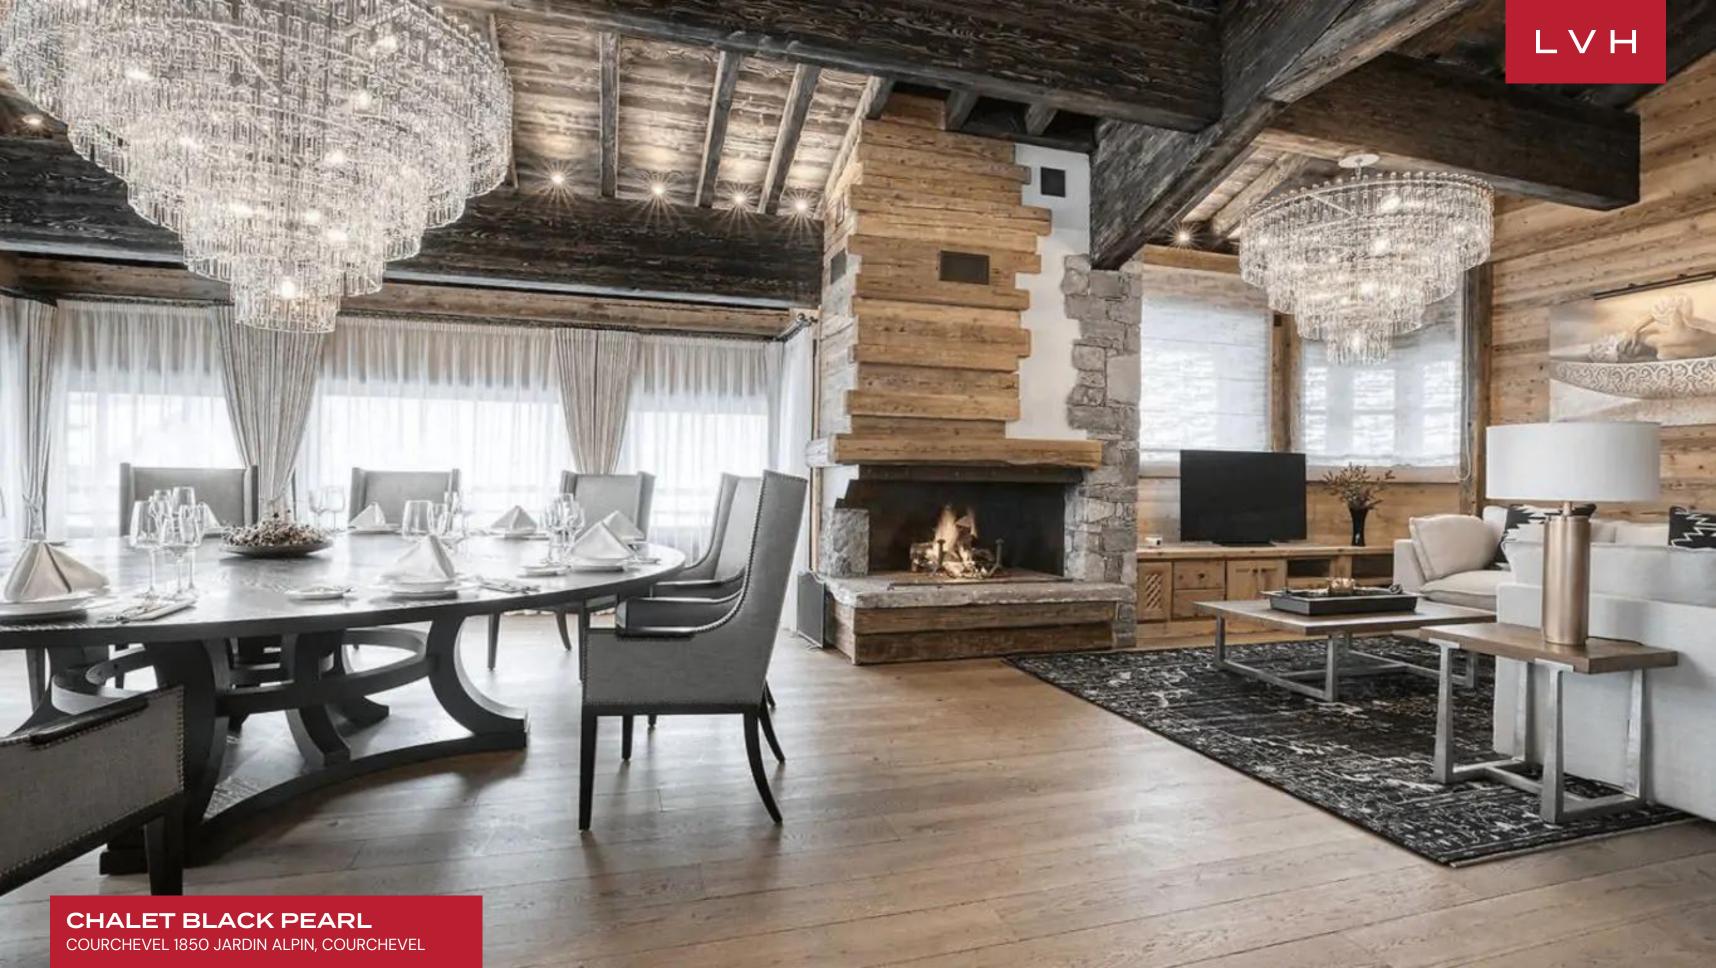

Gorgeous traditional chalet elements convene in the cavernous great room, soaring vaulted ceilings and spacious dimension curating a galaxy of fine timber elements. A romantic alpine feel is updated with modern considerations with elegant lighting. Sumptuous fabrics and plush carpets in bright colors curate an extravagantly decadent interior. Brimming with high fashion prestige, a dazzling palette of magenta and pink curate an unlikely pairing to the nostalgic, rustic wood accents. Tufted rugs and generous throws convene around a modern open fireplace creating an apres-ski relaxation haven. The ground floor emphasizes entertainment and leisure with a huge club-style lounge, private bar, and pool table. An additional cinema room with large, deep-set sofas and a children's playroom is a hit for bigger groups and longer stays. This home flaunts two exceptional gourmet kitchens, elevating gastronomic experiences to a realm of severe importance. The eight bedrooms are furnished in luxury fabrics with private en-suite bathroom facilities.

The lower floor presents an oasis of bodily bliss with a 150 x 150-foot pool, hammam, sauna, Jacuzzi, UV cabin, massage room, and fitness room. An additional lounge area prompts spontaneity and apres-ski decompressing. In essence, the lower floor of this residence is designed to elevate the senses and encourage a state of harmonious well-being.