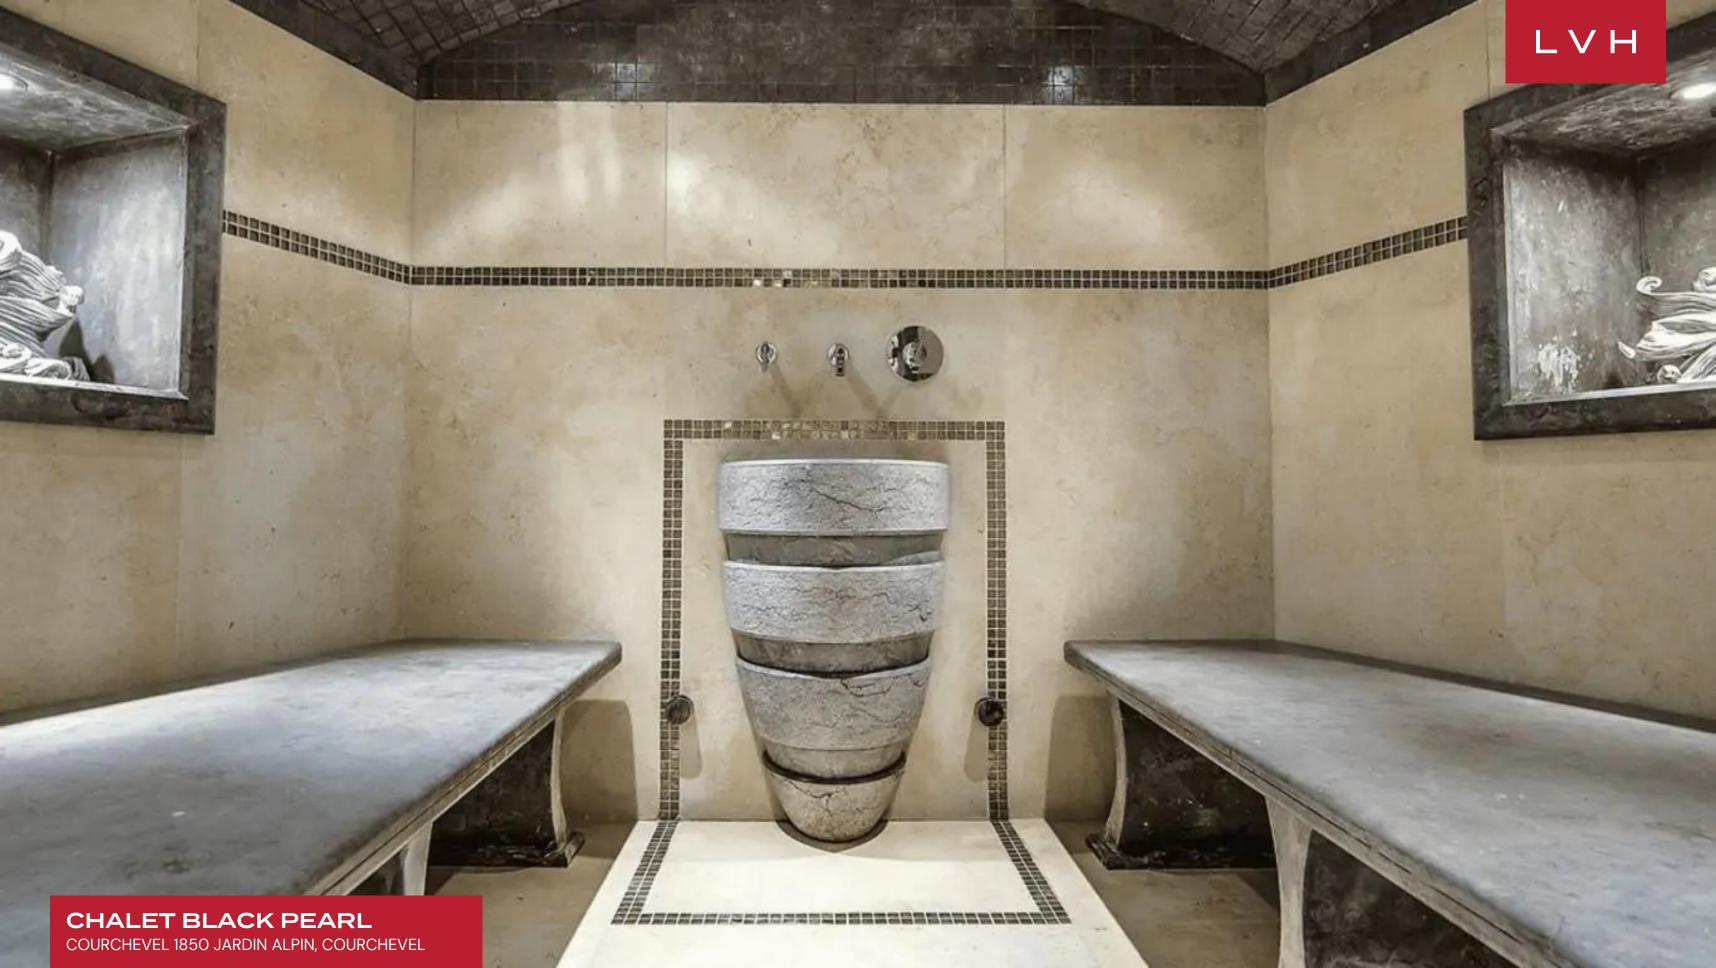

The lower floor presents an oasis of bodily bliss with a 150 x 150-foot pool, hammam, sauna, Jacuzzi, UV cabin, massage room, and fitness room. An additional lounge area prompts spontaneity and apres-ski decompressing. In essence, the lower floor of this residence is designed to elevate the senses and encourage a state of harmonious well-being.

## **INTERIOR**

- Massage Room
- Piano
- Pool Table
- Private Elevator
- Sauna
- Ski Room
- Sound System
- Spa Lounge
- Walk-In Closet
- Wine Storage