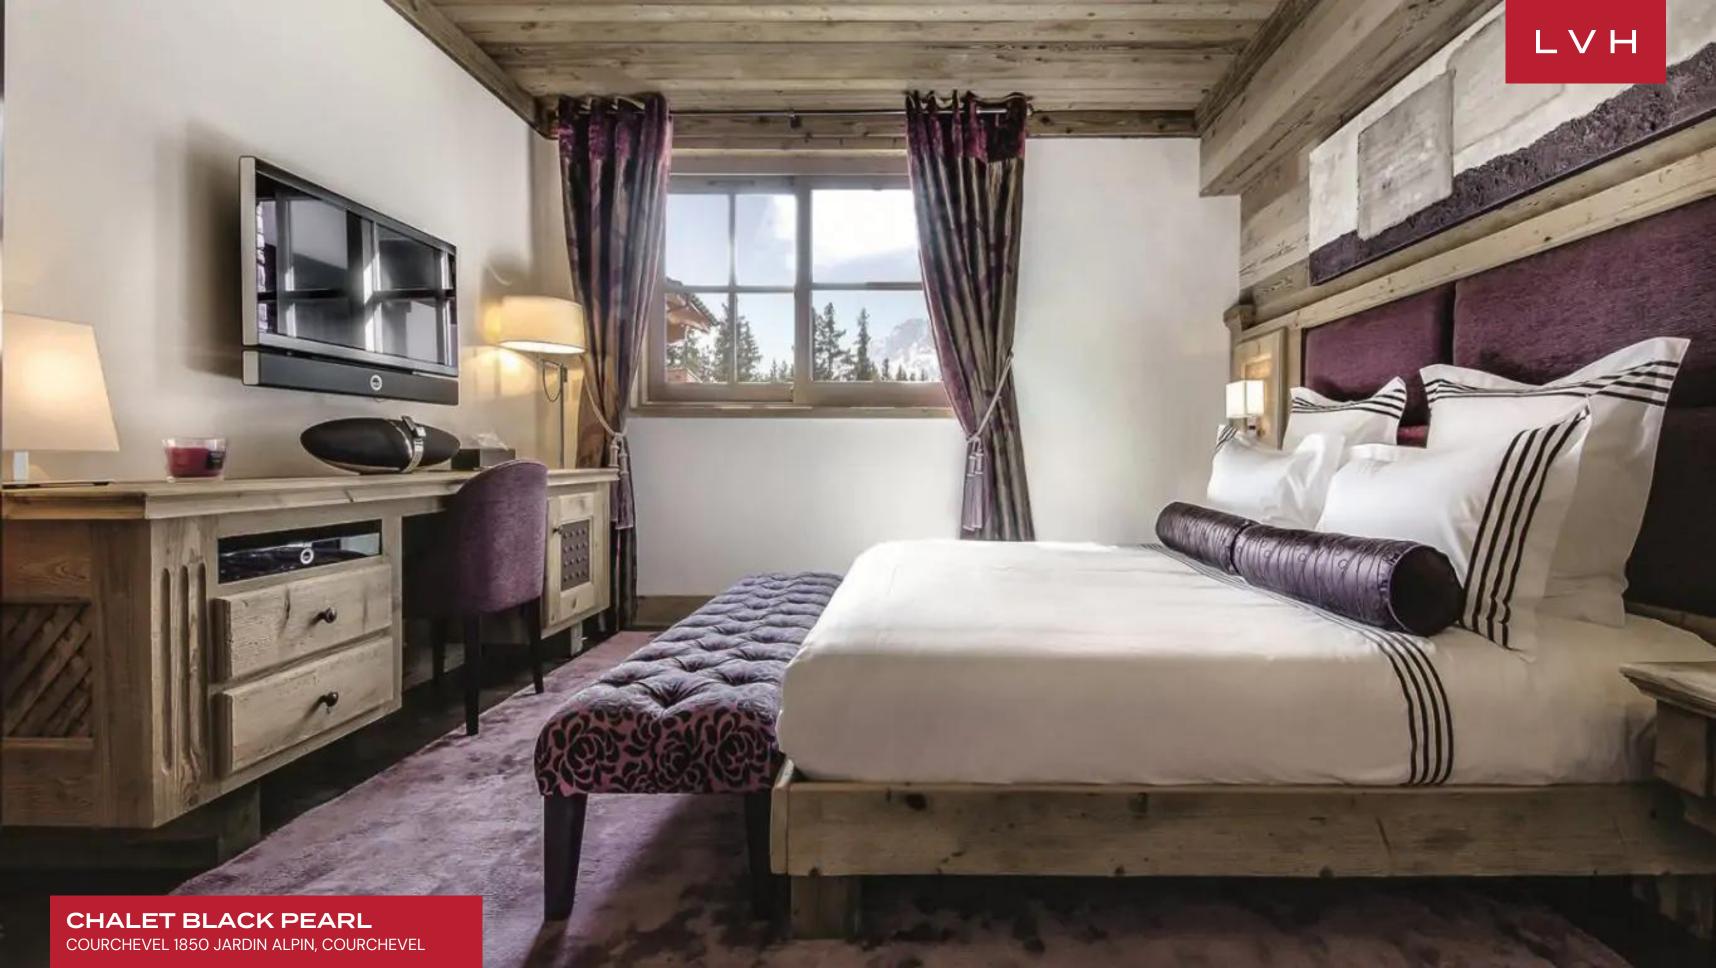

Gorgeous traditional chalet elements convene in the cavernous great room, soaring vaulted ceilings and spacious dimension curating a galaxy of fine timber elements. A romantic alpine feel is updated with modern considerations with elegant lighting. Sumptuous fabrics and plush carpets in bright colors curate an extravagantly decadent interior. Brimming with high fashion prestige, a dazzling palette of magenta and pink curate an unlikely pairing to the nostalgic, rustic wood accents. Tufted rugs and generous throws convene around a modern open fireplace creating an apres-ski relaxation haven. The ground floor emphasizes entertainment and leisure with a huge club-style lounge, private bar, and pool table. An additional cinema room with large, deep-set sofas and a children's playroom is a hit for bigger groups and longer stays. This home flaunts two exceptional gourmet kitchens, elevating gastronomic experiences to a realm of severe importance. The eight bedrooms are furnished in luxury fabrics with private en-suite bathroom facilities.