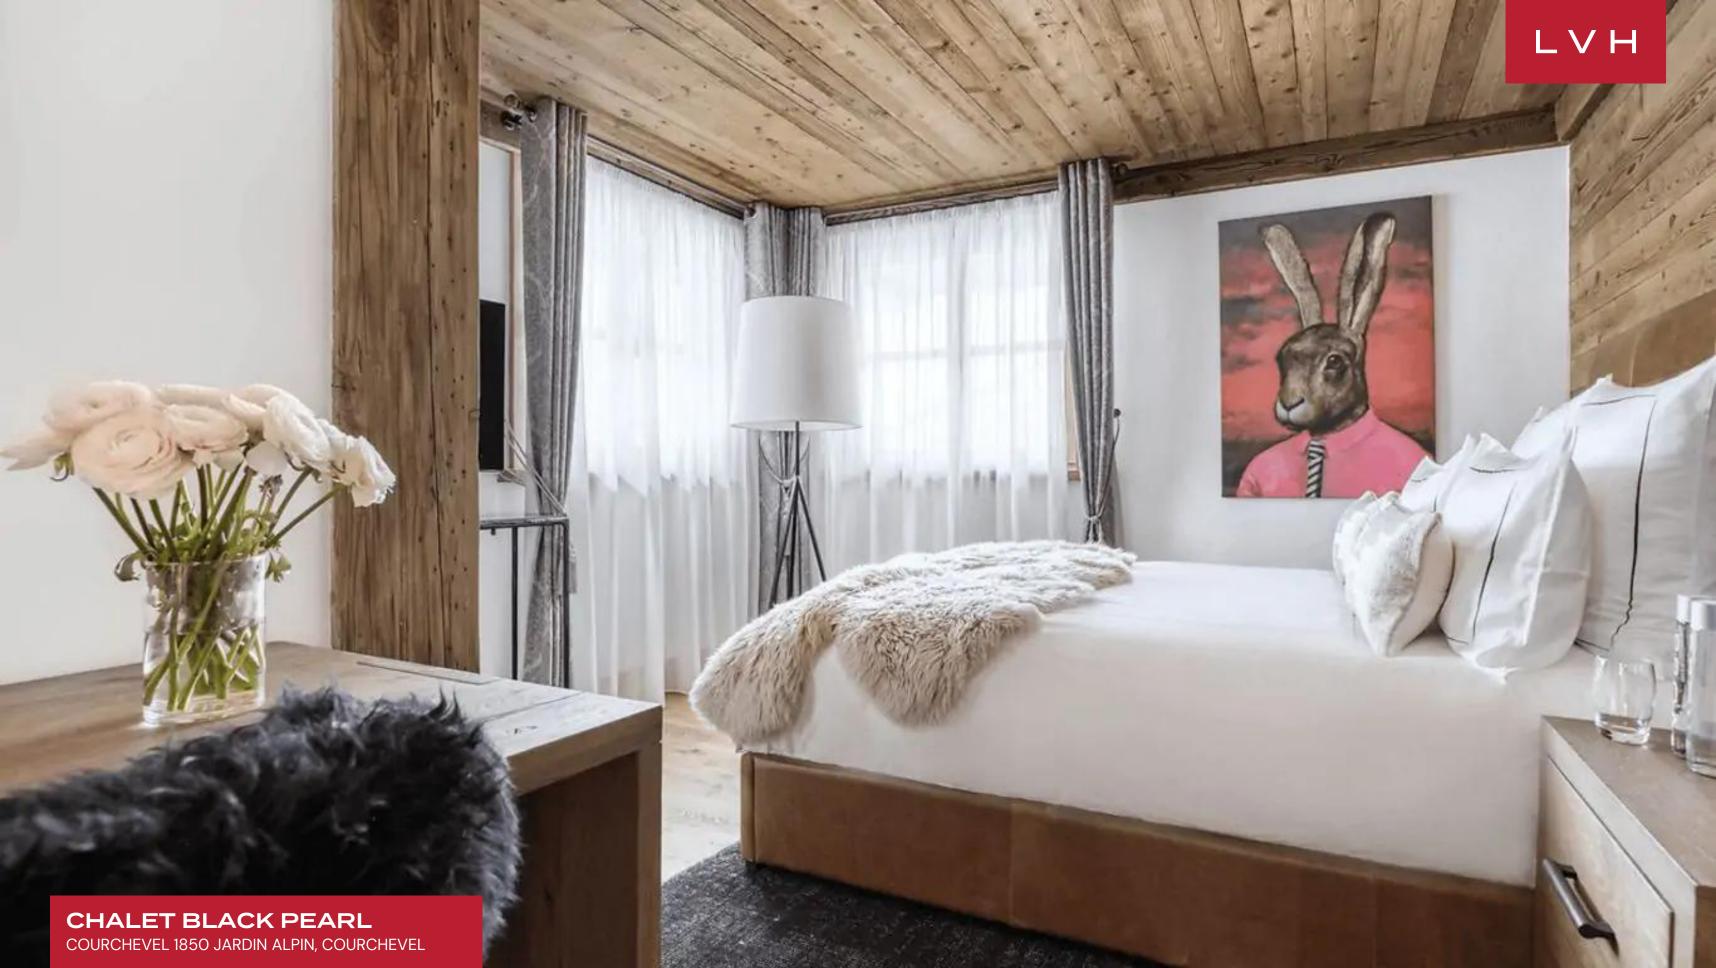

Gorgeous traditional chalet elements convene in the cavernous great room, soaring vaulted ceilings and spacious dimension curating a galaxy of fine timber elements. A romantic alpine feel is updated with modern considerations with elegant lighting. Sumptuous fabrics and plush carpets in bright colors curate an extravagantly decadent interior. Brimming with high fashion prestige, a dazzling palette of magenta and pink curate an unlikely pairing to the nostalgic, rustic wood accents. Tufted rugs and generous throws convene around a modern open fireplace creating an apres-ski relaxation haven. The ground floor emphasizes entertainment and leisure with a huge club-style lounge, private bar, and pool table. An additional cinema room with large, deep-set sofas and a children's playroom is a hit for bigger groups and longer stays. This home flaunts two exceptional gourmet kitchens, elevating gastronomic experiences to a realm of severe importance. The eight bedrooms are furnished in luxury fabrics with private en-suite bathroom facilities.