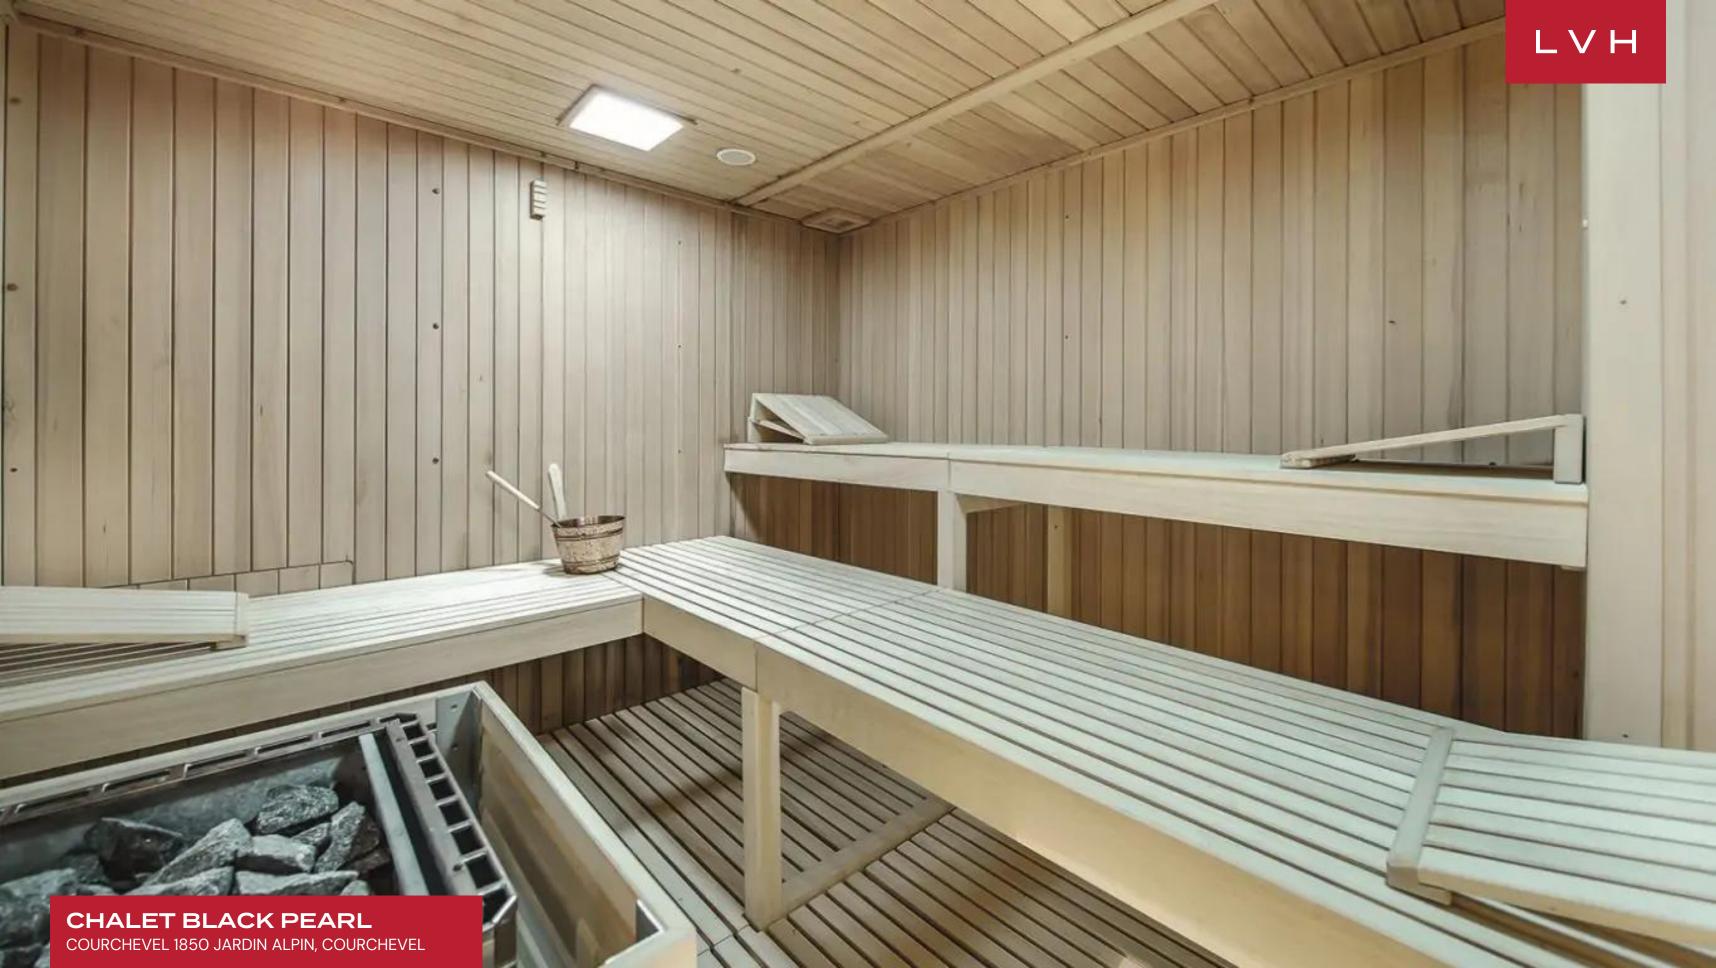

The lower floor presents an oasis of bodily bliss with a 150 x 150-foot pool, hammam, sauna, Jacuzzi, UV cabin, massage room, and fitness room. An additional lounge area prompts spontaneity and apres-ski decompressing. In essence, the lower floor of this residence is designed to elevate the senses and encourage a state of harmonious well-being.

## **INTERIOR**

- Massage Room
- Piano
- Pool Table
- Private Elevator
- Sauna
- Ski Room
- Sound System
- Spa Lounge
- Walk-In Closet
- Wine Storage