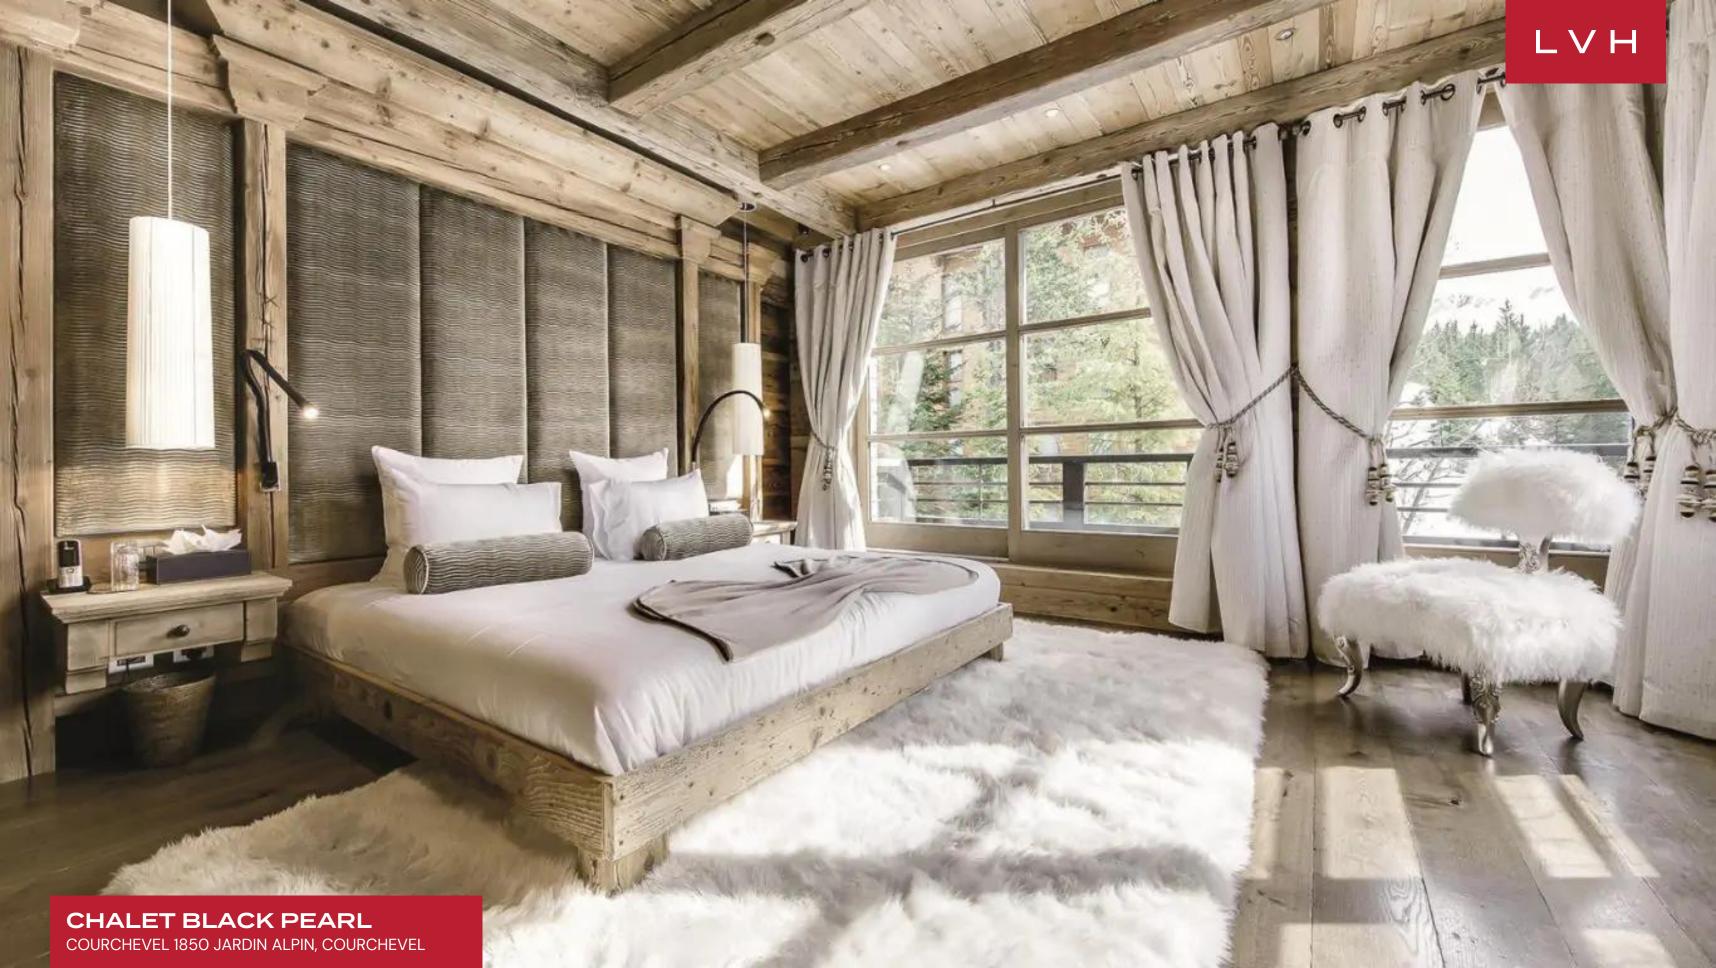

Gorgeous traditional chalet elements convene in the cavernous great room, soaring vaulted ceilings and spacious dimension curating a galaxy of fine timber elements. A romantic alpine feel is updated with modern considerations with elegant lighting. Sumptuous fabrics and plush carpets in bright colors curate an extravagantly decadent interior. Brimming with high fashion prestige, a dazzling palette of magenta and pink curate an unlikely pairing to the nostalgic, rustic wood accents. Tufted rugs and generous throws convene around a modern open fireplace creating an apres-ski relaxation haven. The ground floor emphasizes entertainment and leisure with a huge club-style lounge, private bar, and pool table. An additional cinema room with large, deep-set sofas and a children's playroom is a hit for bigger groups and longer stays. This home flaunts two exceptional gourmet kitchens, elevating gastronomic experiences to a realm of severe importance. The eight bedrooms are furnished in luxury fabrics with private en-suite bathroom facilities.