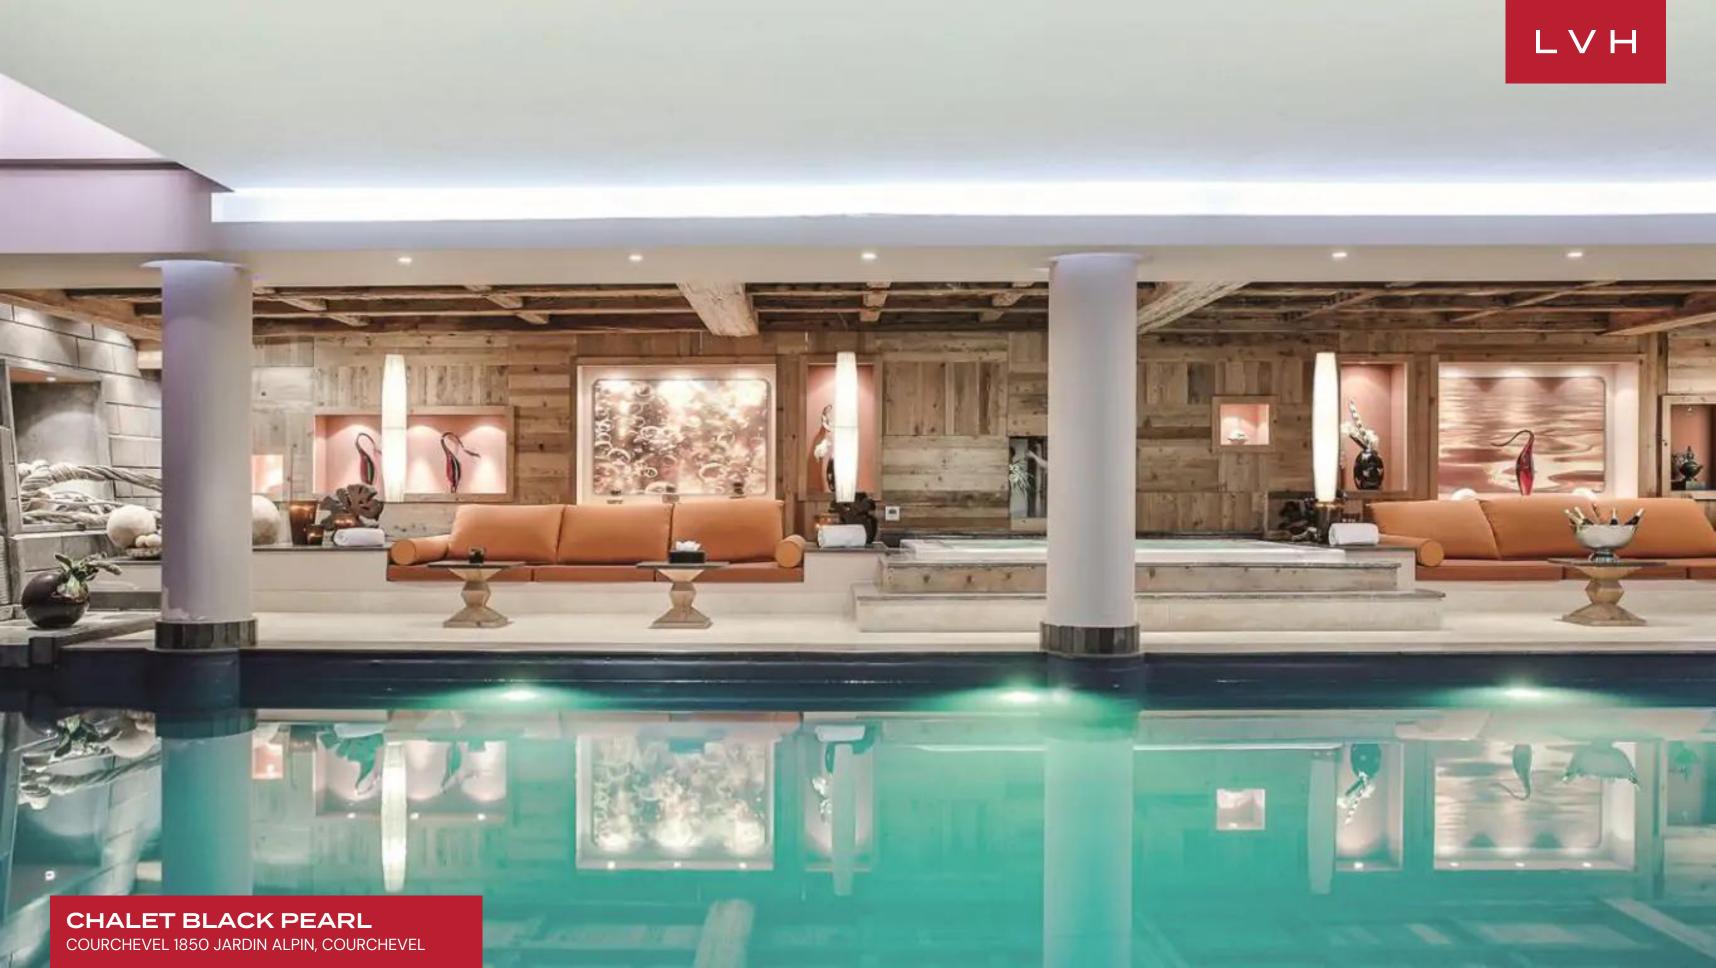

The lower floor presents an oasis of bodily bliss with a 150 x 150-foot pool, hammam, sauna, Jacuzzi, UV cabin, massage room, and fitness room. An additional lounge area prompts spontaneity and apres-ski decompressing. In essence, the lower floor of this residence is designed to elevate the senses and encourage a state of harmonious well-being.

#### INTERIOR

- Air Conditioning
- Bar
- Cable, Satellite or Smart TV
- Dining Area
- Fireplace
- Game Room
- Gym
- Hammam
- Home Theater
- Indoor Hot Tub
- Indoor Pool
- Laundry