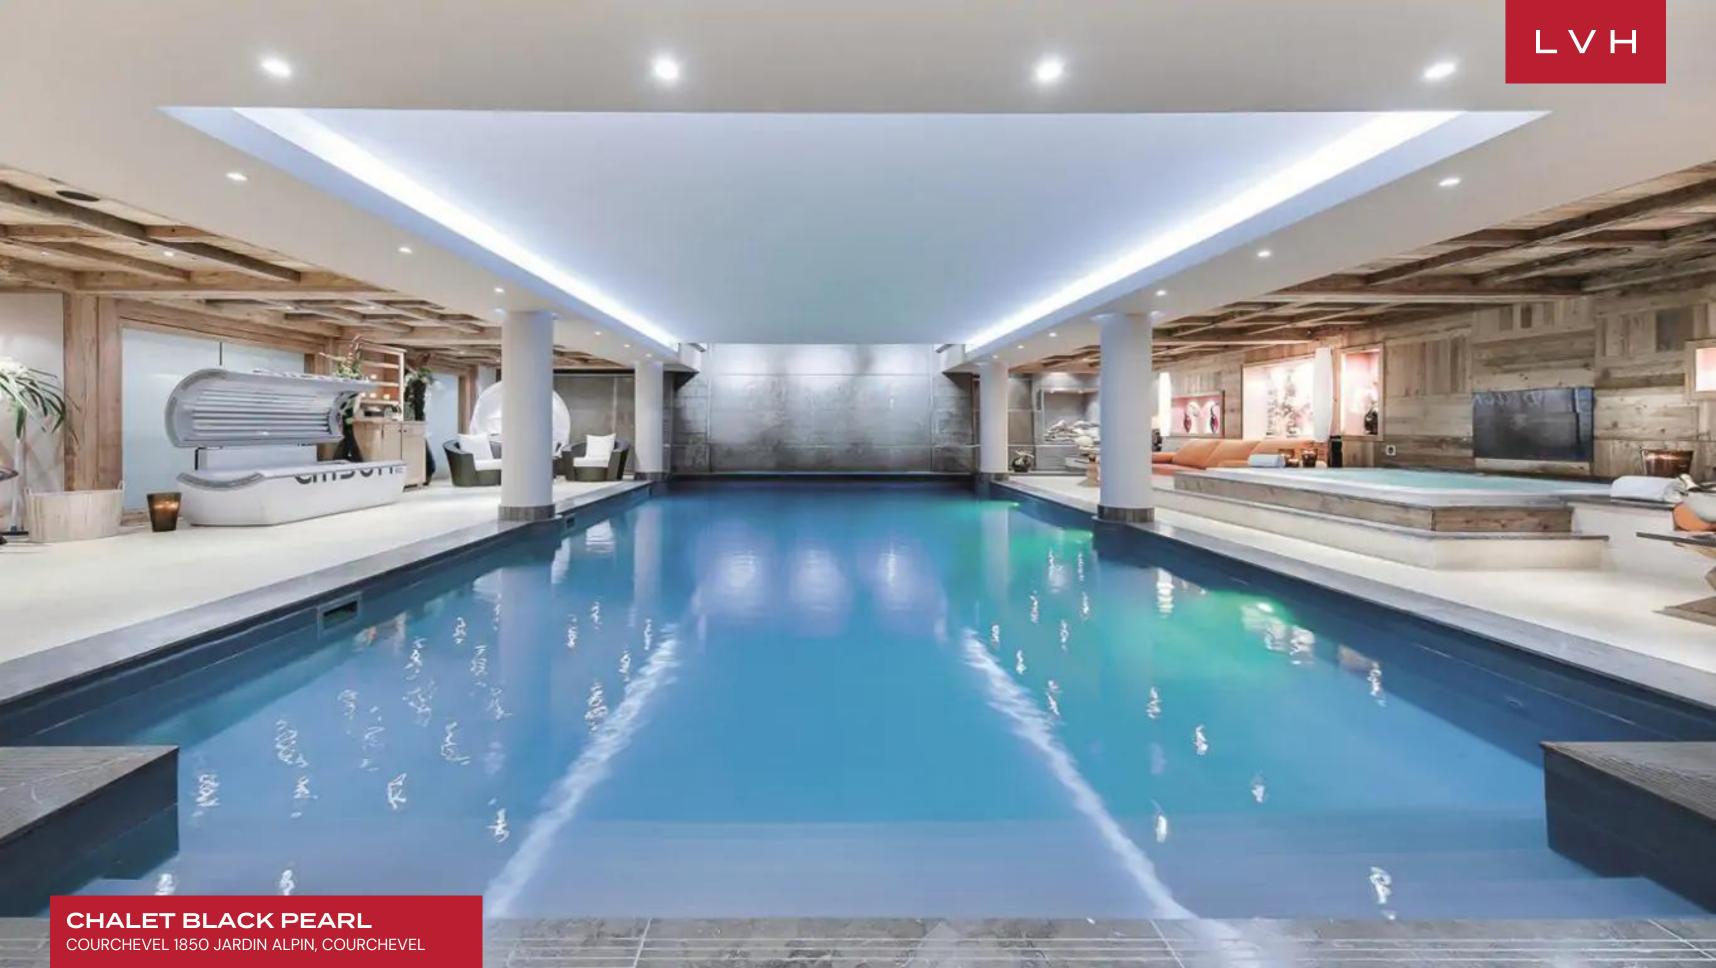

The lower floor presents an oasis of bodily bliss with a 150 x 150-foot pool, hammam, sauna, Jacuzzi, UV cabin, massage room, and fitness room. An additional lounge area prompts spontaneity and apres-ski decompressing. In essence, the lower floor of this residence is designed to elevate the senses and encourage a state of harmonious well-being.

#### INTERIOR

- Air Conditioning
- Bar
- Cable, Satellite or Smart TV
- Dining Area
- Fireplace
- Game Room
- Gym
- Hammam
- Home Theater
- Indoor Hot Tub
- Indoor Pool
- Laundry