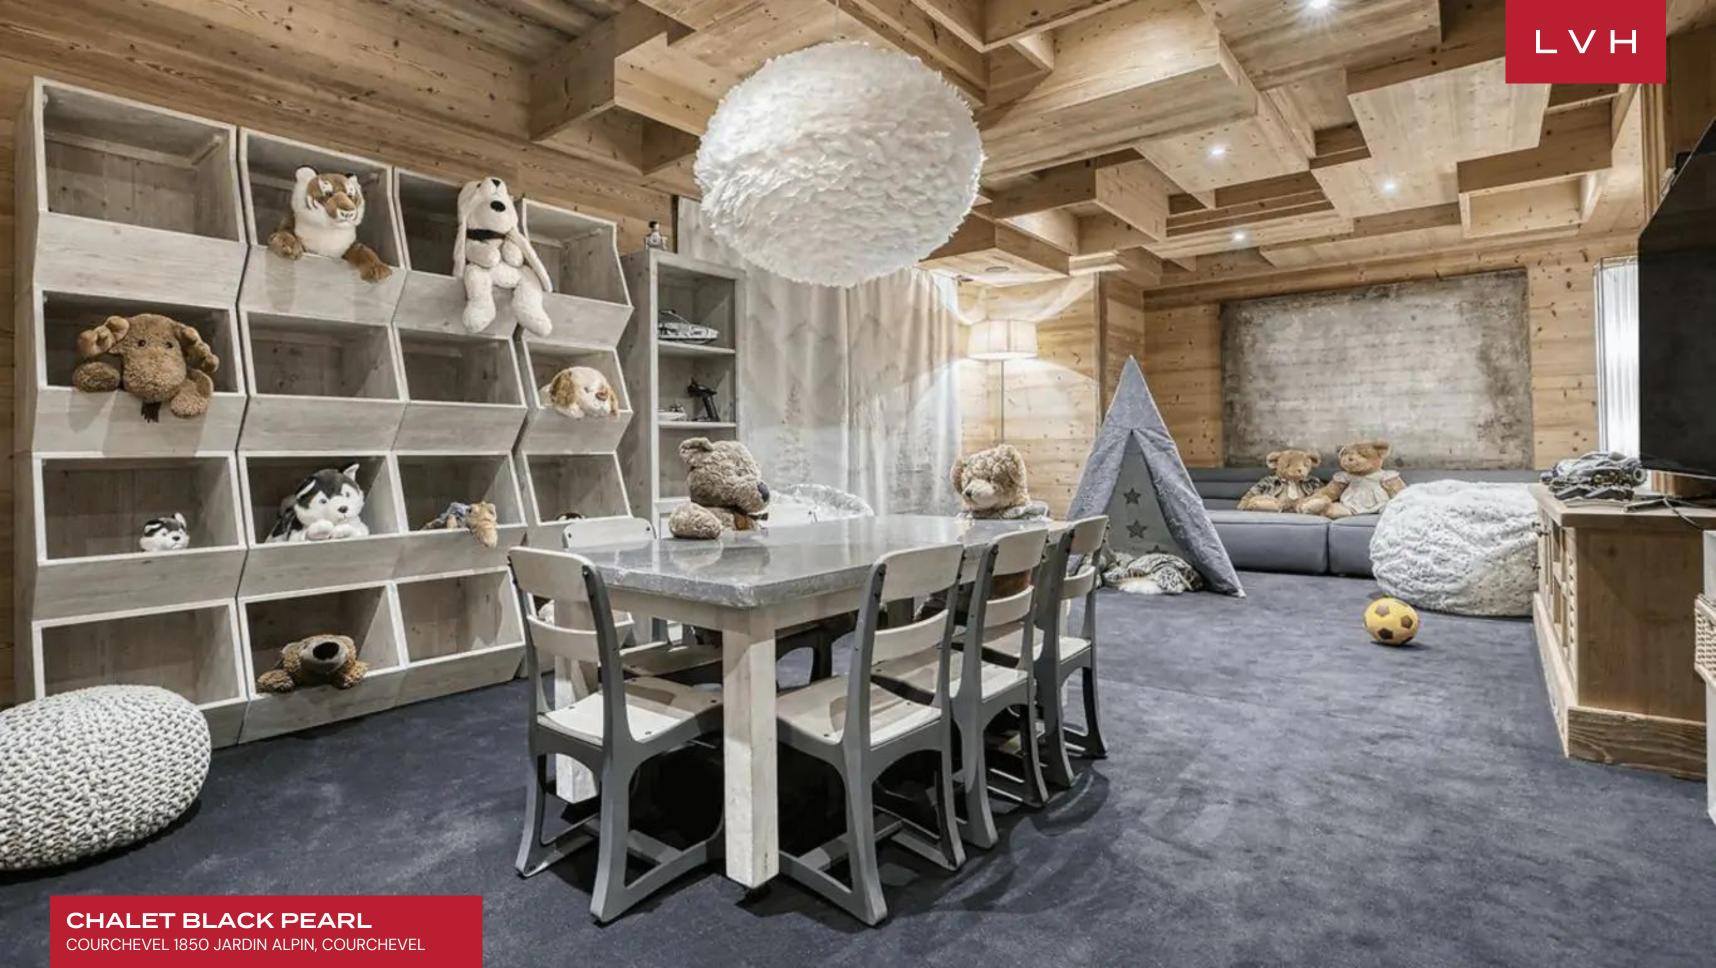

Gorgeous traditional chalet elements convene in the cavernous great room, soaring vaulted ceilings and spacious dimension curating a galaxy of fine timber elements. A romantic alpine feel is updated with modern considerations with elegant lighting. Sumptuous fabrics and plush carpets in bright colors curate an extravagantly decadent interior. Brimming with high fashion prestige, a dazzling palette of magenta and pink curate an unlikely pairing to the nostalgic, rustic wood accents. Tufted rugs and generous throws convene around a modern open fireplace creating an apres-ski relaxation haven. The ground floor emphasizes entertainment and leisure with a huge club-style lounge, private bar, and pool table. An additional cinema room with large, deep-set sofas and a children's playroom is a hit for bigger groups and longer stays. This home flaunts two exceptional gourmet kitchens, elevating gastronomic experiences to a realm of severe importance. The eight bedrooms are furnished in luxury fabrics with private en-suite bathroom facilities.