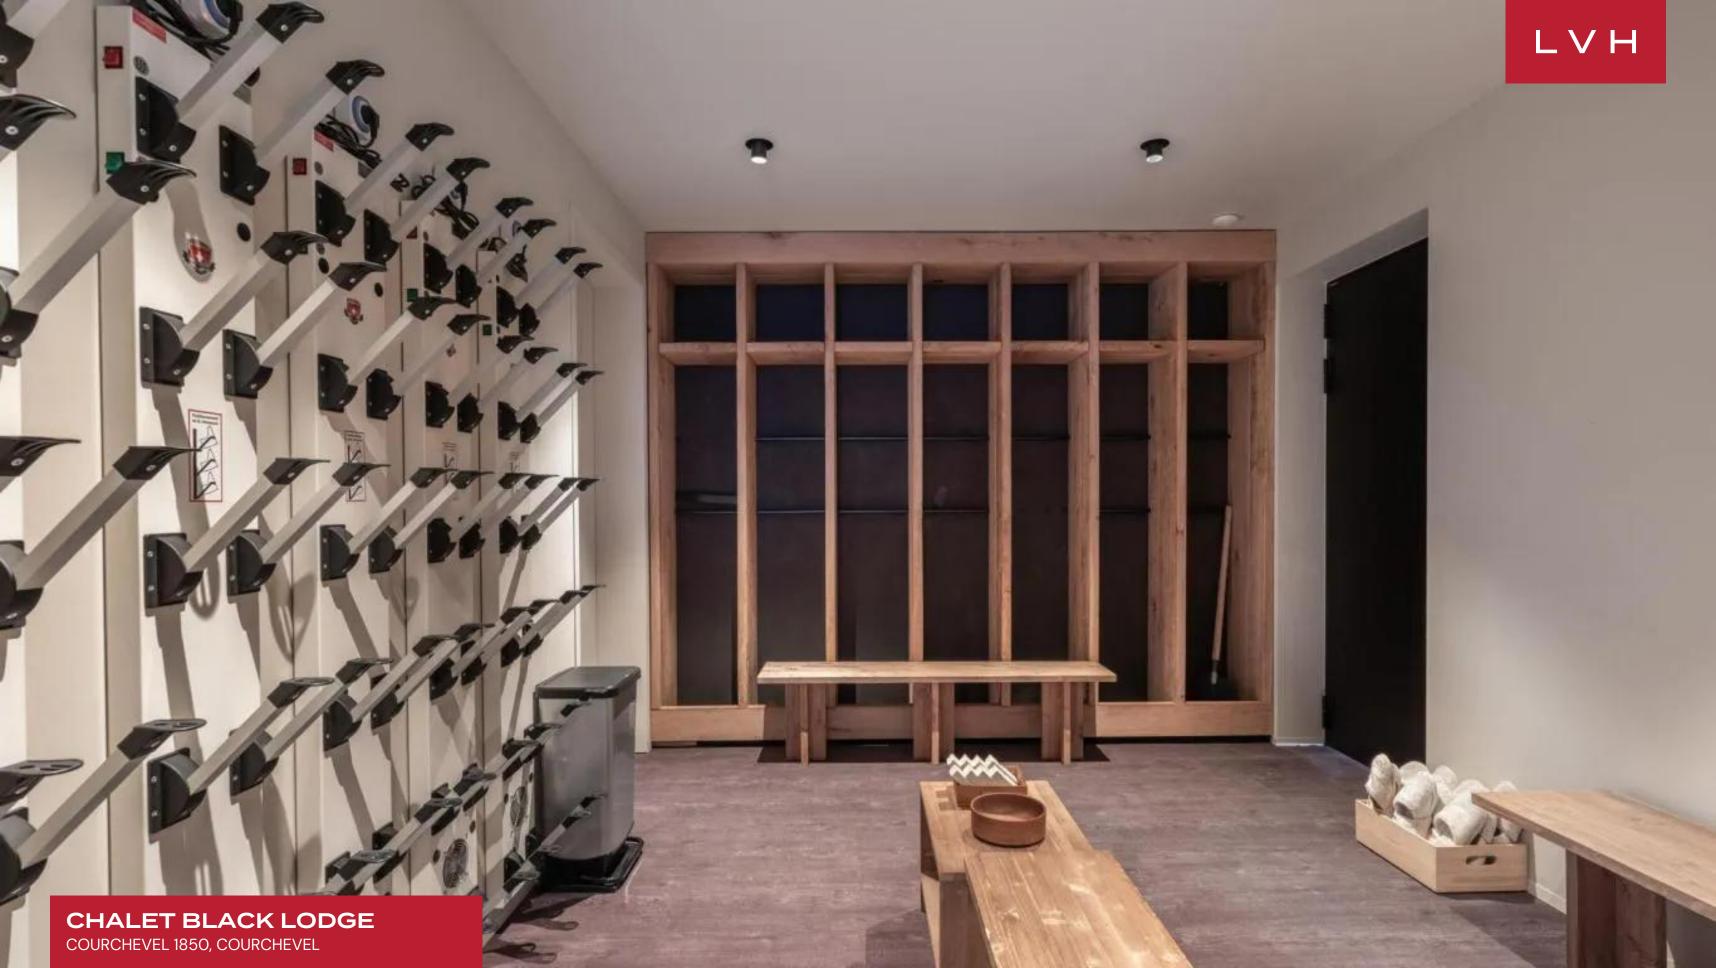

The stunning interiors of Chalet Black Lodge feature a sleek and spacious decor adorned with light wood elements and luxurious furnishings. The airy design incorporates noble materials, creating a refined yet comfortable atmosphere. The open-plan living area boasts scenic views through its all-glass wall, centered around a striking fireplace. An elegant dining table, a chic bar, and a reading lounge enhance the living space. The fitted kitchen can be discreetly closed off and is complemented by a second professional kitchen. Accommodations include seven opulent bedrooms with terrace or balcony access, providing natural light and stunning vistas to up to 14 guests. The dedicated leisure floor of this Courchevel luxury vacation rental features a spa lounge with an indoor pool and jacuzzi, providing a serene retreat for relaxation. For fitness enthusiasts, the private gym offers everything needed for a comprehensive workout. Movie lovers can enjoy the cinema room, designed for the ultimate viewing experience, while the game room offers endless entertainment for guests of all ages.

## **INTERIOR**

- Indoor Hot Tub
- Indoor Pool
- Laundry
- Massage Room
- Pool Table
- Private Elevator
- Sauna
- Ski Room
- Sound System
- Spa Lounge
- Staff Quarters
- Walk-In Closet
- Wine Storage