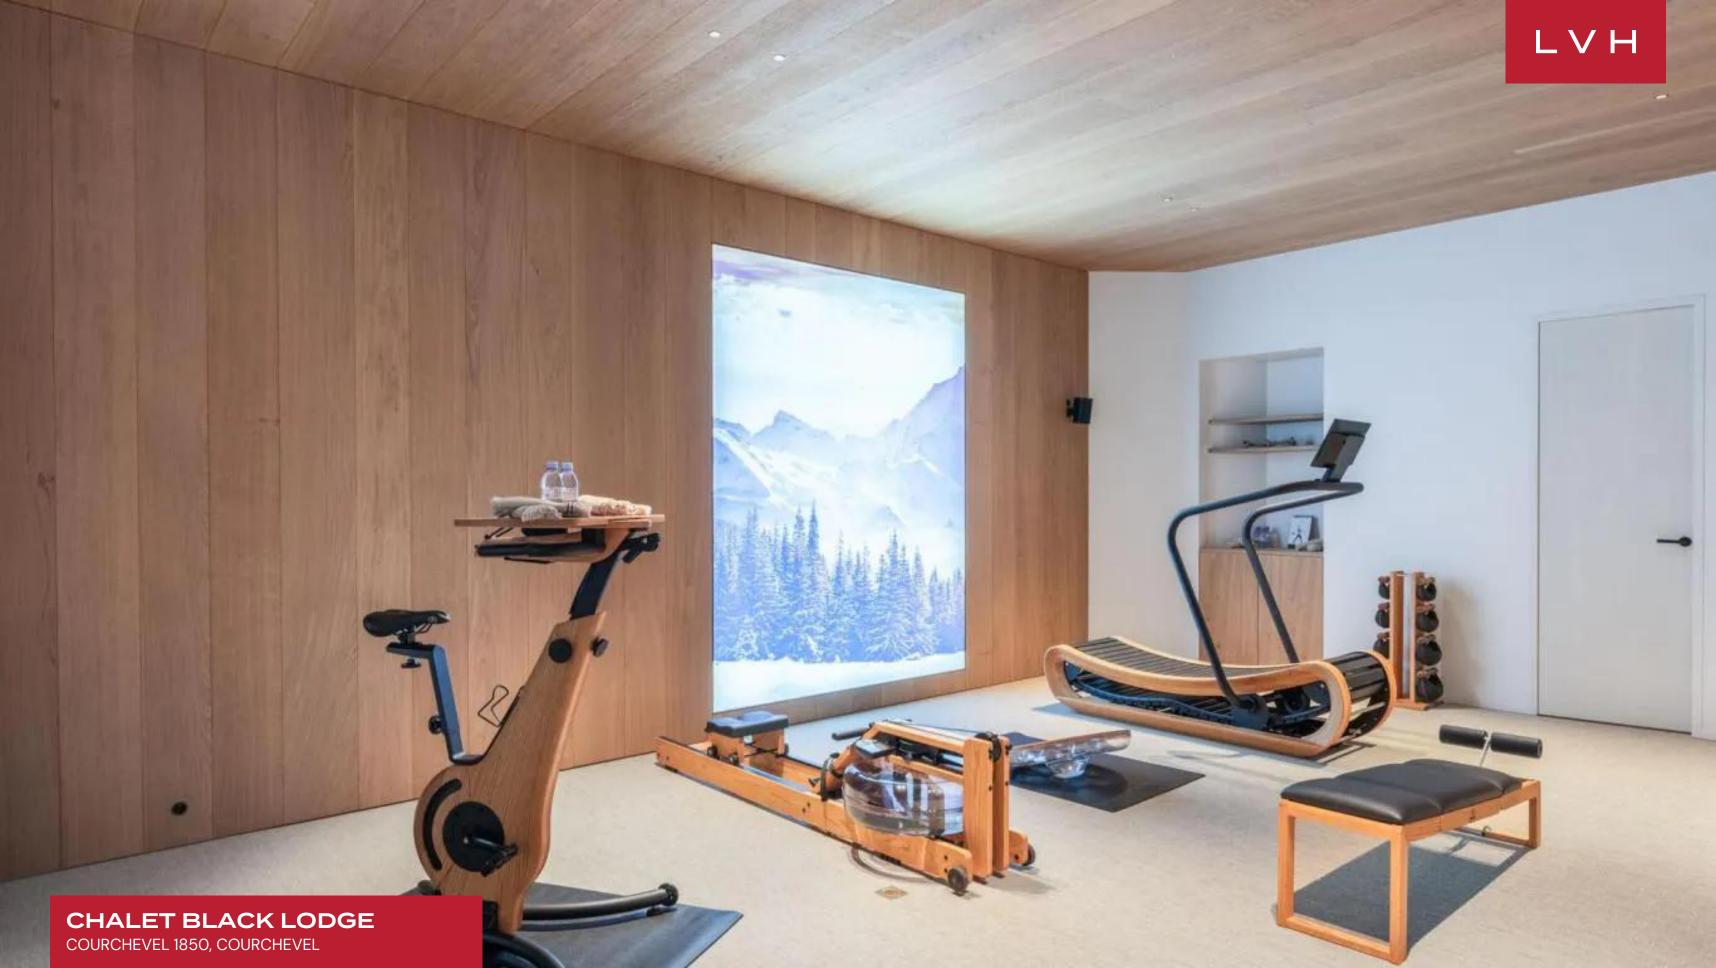

The stunning interiors of Chalet Black Lodge feature a sleek and spacious decor adorned with light wood elements and luxurious furnishings. The airy design incorporates noble materials, creating a refined yet comfortable atmosphere. The open-plan living area boasts scenic views through its all-glass wall, centered around a striking fireplace. An elegant dining table, a chic bar, and a reading lounge enhance the living space. The fitted kitchen can be discreetly closed off and is complemented by a second professional kitchen. Accommodations include seven opulent bedrooms with terrace or balcony access, providing natural light and stunning vistas to up to 14 guests. The dedicated leisure floor of this Courchevel luxury vacation rental features a spa lounge with an indoor pool and jacuzzi, providing a serene retreat for relaxation. For fitness enthusiasts, the private gym offers everything needed for a comprehensive workout. Movie lovers can enjoy the cinema room, designed for the ultimate viewing experience, while the game room offers endless entertainment for guests of all ages.

### INTERIOR

- Bar
- Cable, Satellite or Smart TV
- Dining Room
- Fireplace
- Game Room
- Gym
- Hammam
- Home Office
- Home Theater