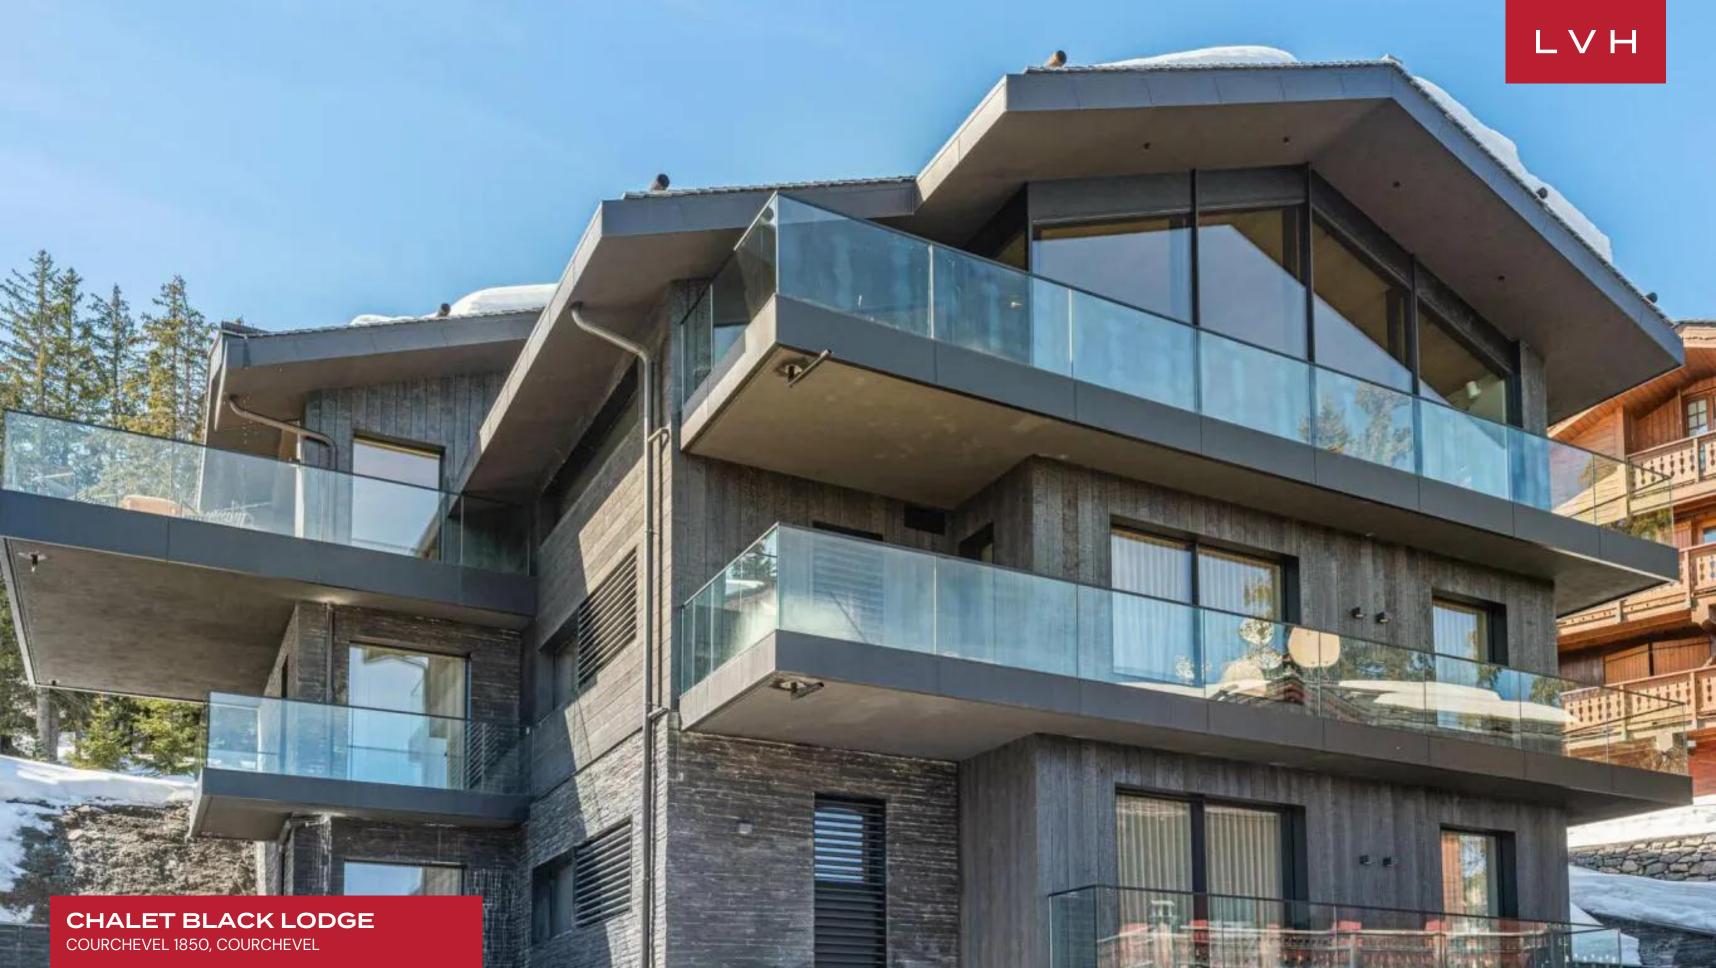

### CHALET BLACK LODGE

COURCHEVEL 1850, COURCHEVEL

Chalet Black Lodge is an exquisite alpine residence in the prestigious Courchevel 1850. This Courchevel luxury vacation rental offers unparalleled convenience for winter sports enthusiasts, just a short stroll from the ski lift. With its prime location and elegant design, Chalet Black Lodge provides the perfect retreat for an unforgettable alpine experience.

The exterior of Chalet Black Lodge is a sight to behold, offering a seamless extension of the chalet's opulence into the great outdoors. The vast terrace, meticulously designed for alfresco dining and lounging, provides an ideal space for intimate gatherings and grand soirees beneath the stars. Here, guests are treated to breathtaking views of the surrounding alpine landscape, with the snow-dusted peaks rising majestically against the horizon. The picturesque village of Courchevel 1850, visible below, adds to the enchanting atmosphere, creating a truly awe-inspiring experience.