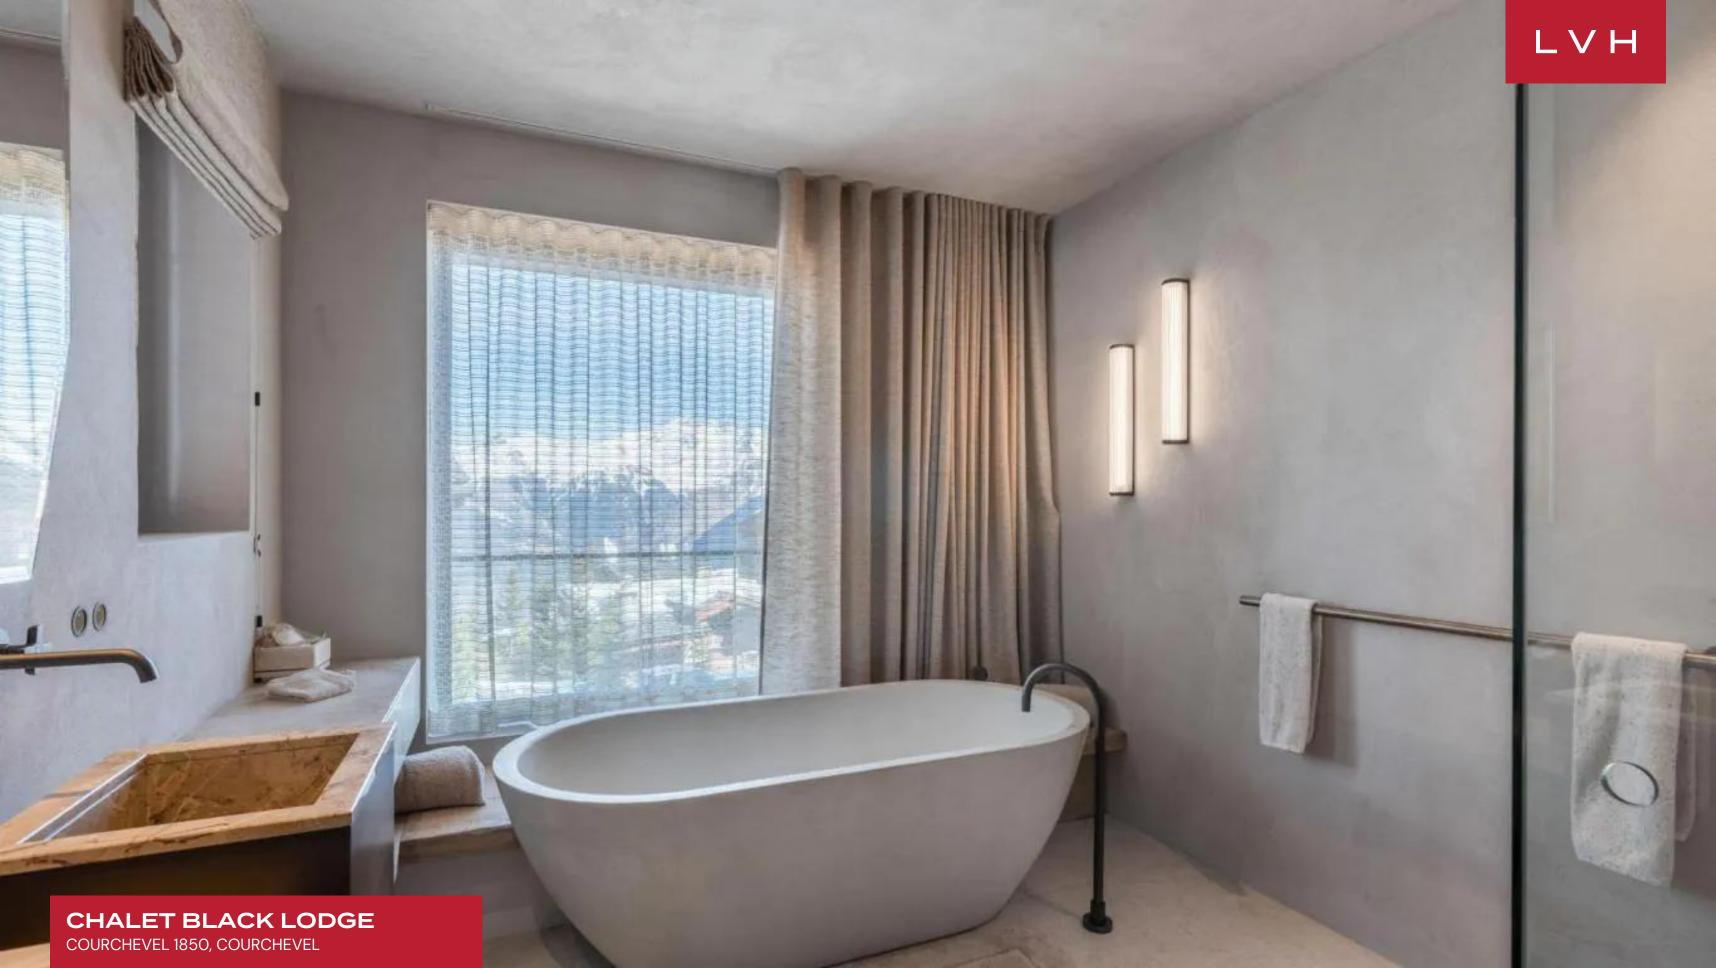

The stunning interiors of Chalet Black Lodge feature a sleek and spacious decor adorned with light wood elements and luxurious furnishings. The airy design incorporates noble materials, creating a refined yet comfortable atmosphere. The open-plan living area boasts scenic views through its all-glass wall, centered around a striking fireplace. An elegant dining table, a chic bar, and a reading lounge enhance the living space. The fitted kitchen can be discreetly closed off and is complemented by a second professional kitchen. Accommodations include seven opulent bedrooms with terrace or balcony access, providing natural light and stunning vistas to up to 14 guests. The dedicated leisure floor of this Courchevel luxury vacation rental features a spa lounge with an indoor pool and jacuzzi, providing a serene retreat for relaxation. For fitness enthusiasts, the private gym offers everything needed for a comprehensive workout. Movie lovers can enjoy the cinema room, designed for the ultimate viewing experience, while the game room offers endless entertainment for guests of all ages.