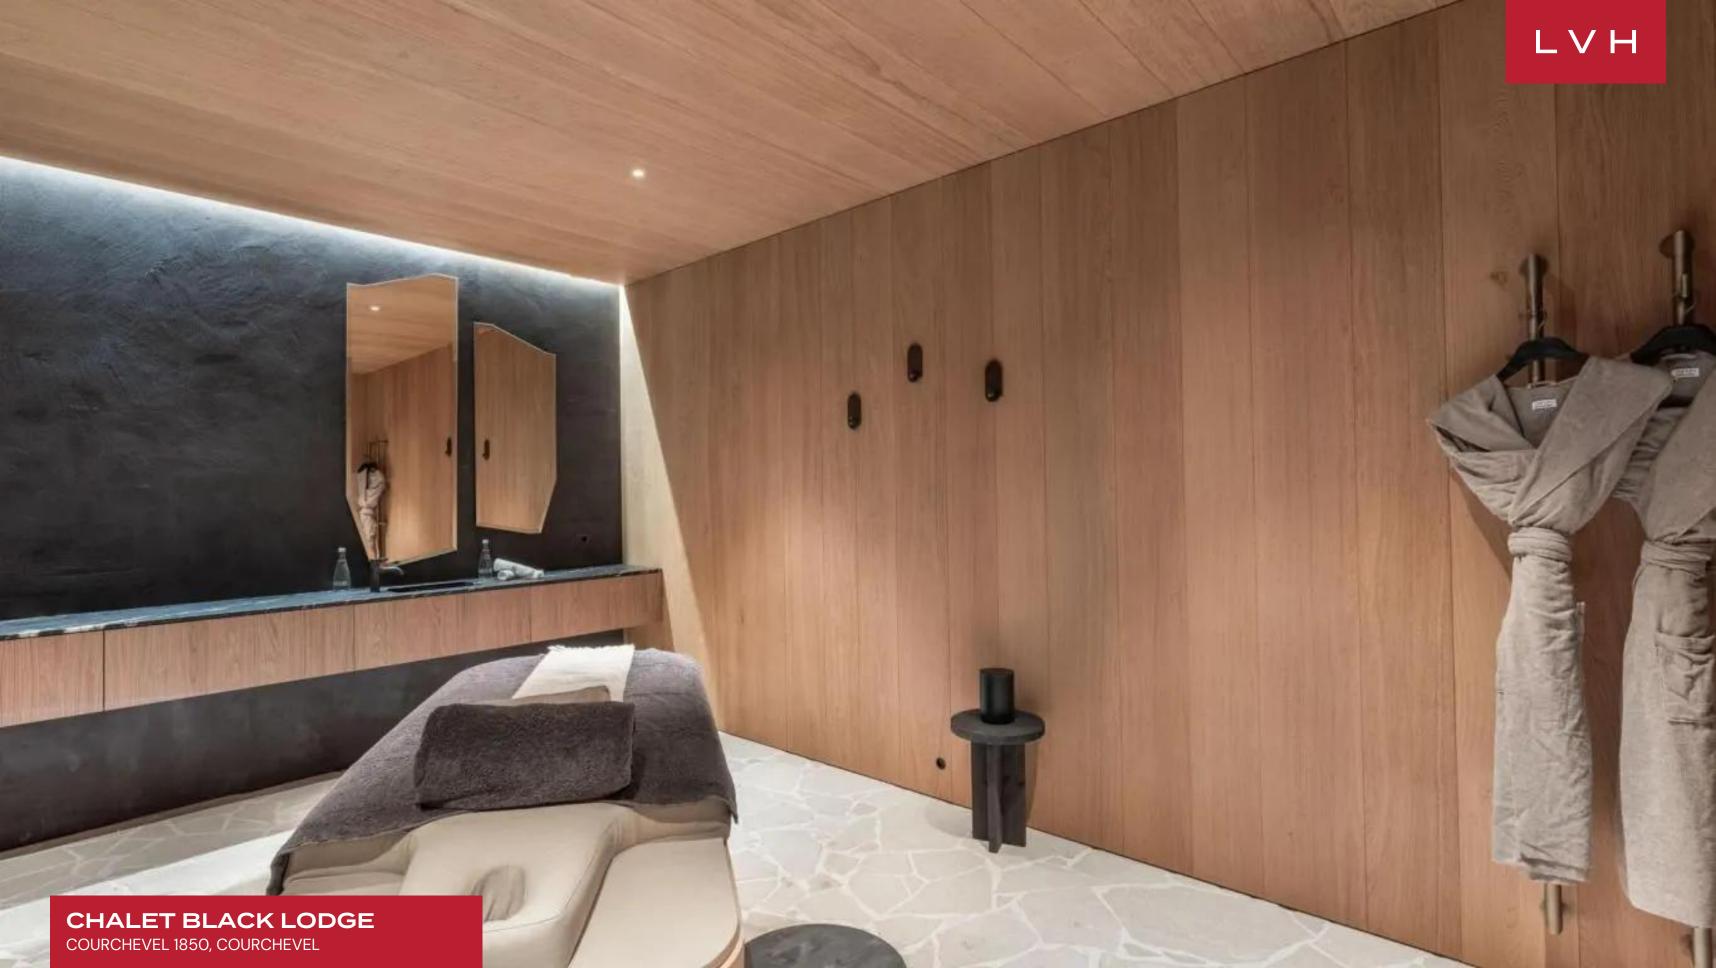

The stunning interiors of Chalet Black Lodge feature a sleek and spacious decor adorned with light wood elements and luxurious furnishings. The airy design incorporates noble materials, creating a refined yet comfortable atmosphere. The open-plan living area boasts scenic views through its all-glass wall, centered around a striking fireplace. An elegant dining table, a chic bar, and a reading lounge enhance the living space. The fitted kitchen can be discreetly closed off and is complemented by a second professional kitchen. Accommodations include seven opulent bedrooms with terrace or balcony access, providing natural light and stunning vistas to up to 14 guests. The dedicated leisure floor of this Courchevel luxury vacation rental features a spa lounge with an indoor pool and jacuzzi, providing a serene retreat for relaxation. For fitness enthusiasts, the private gym offers everything needed for a comprehensive workout. Movie lovers can enjoy the cinema room, designed for the ultimate viewing experience, while the game room offers endless entertainment for guests of all ages.

## **INTERIOR**

- Indoor Hot Tub
- Indoor Pool
- Laundry
- Massage Room
- Pool Table
- Private Elevator
- Sauna
- Ski Room
- Sound System
- Spa Lounge
- Staff Quarters
- Walk-In Closet
- Wine Storage