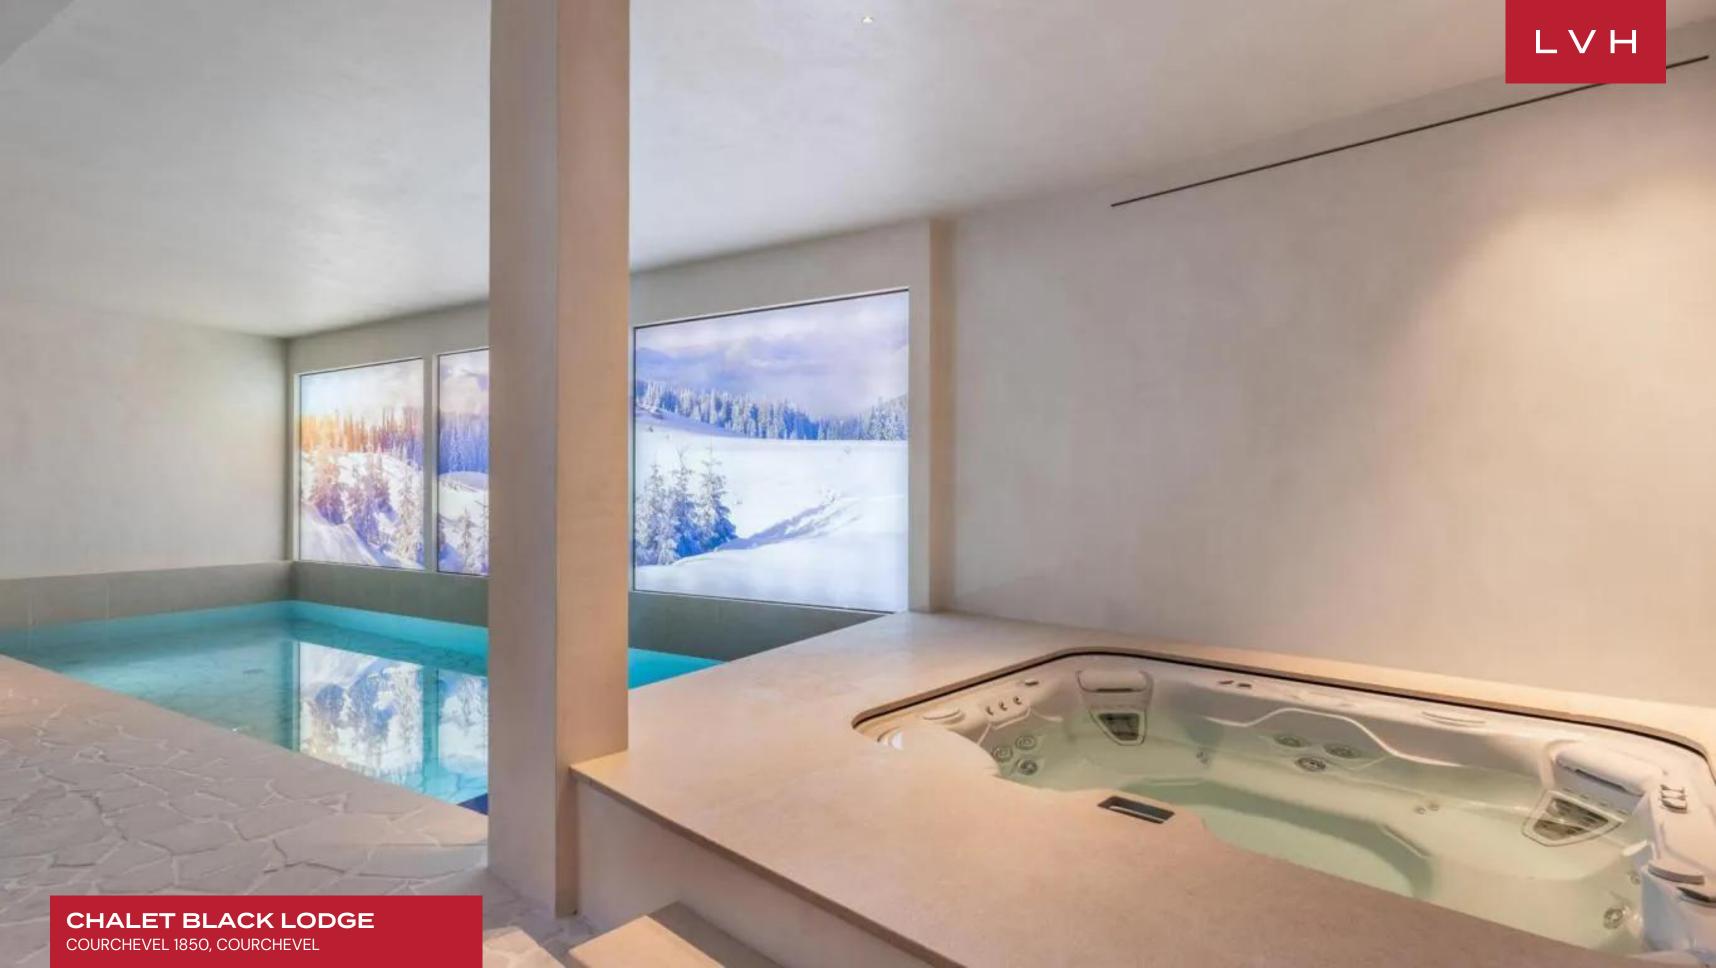

The stunning interiors of Chalet Black Lodge feature a sleek and spacious decor adorned with light wood elements and luxurious furnishings. The airy design incorporates noble materials, creating a refined yet comfortable atmosphere. The open-plan living area boasts scenic views through its all-glass wall, centered around a striking fireplace. An elegant dining table, a chic bar, and a reading lounge enhance the living space. The fitted kitchen can be discreetly closed off and is complemented by a second professional kitchen. Accommodations include seven opulent bedrooms with terrace or balcony access, providing natural light and stunning vistas to up to 14 guests. The dedicated leisure floor of this Courchevel luxury vacation rental features a spa lounge with an indoor pool and jacuzzi, providing a serene retreat for relaxation. For fitness enthusiasts, the private gym offers everything needed for a comprehensive workout. Movie lovers can enjoy the cinema room, designed for the ultimate viewing experience, while the game room offers endless entertainment for guests of all ages.

## **INTERIOR**

- Indoor Hot Tub
- Indoor Pool
- Laundry
- Massage Room
- Pool Table
- Private Elevator
- Sauna
- Ski Room
- Sound System
- Spa Lounge
- Staff Quarters
- Walk-In Closet
- Wine Storage