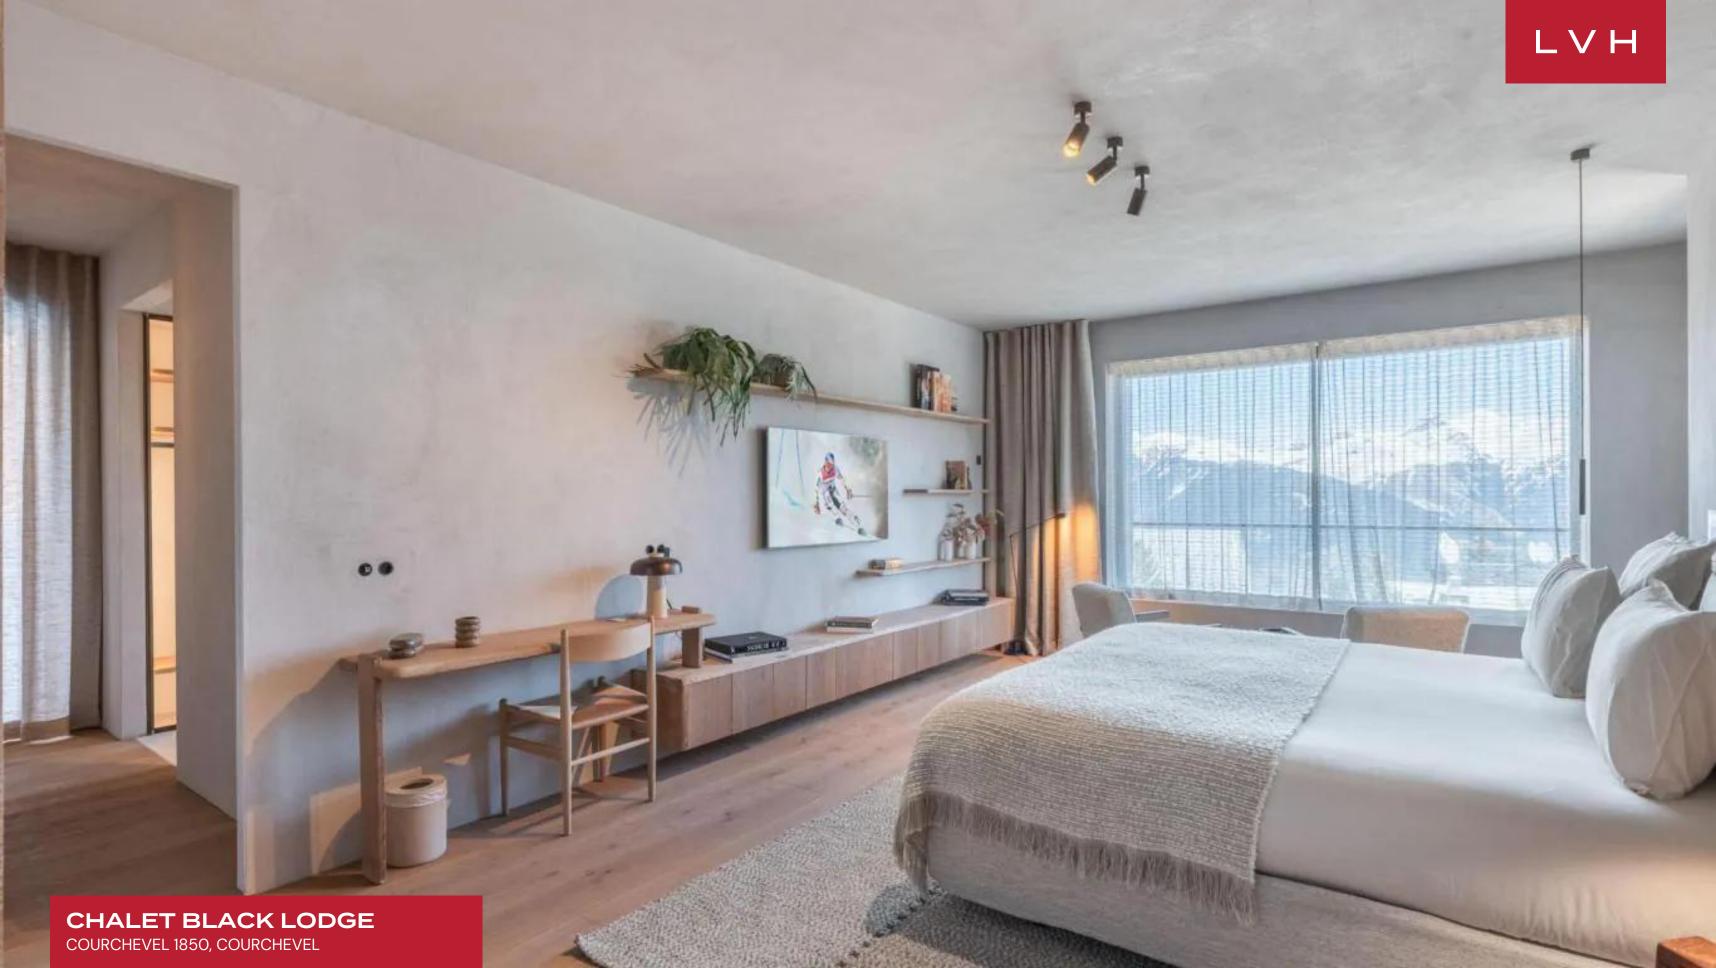

The stunning interiors of Chalet Black Lodge feature a sleek and spacious decor adorned with light wood elements and luxurious furnishings. The airy design incorporates noble materials, creating a refined yet comfortable atmosphere. The open-plan living area boasts scenic views through its all-glass wall, centered around a striking fireplace. An elegant dining table, a chic bar, and a reading lounge enhance the living space. The fitted kitchen can be discreetly closed off and is complemented by a second professional kitchen. Accommodations include seven opulent bedrooms with terrace or balcony access, providing natural light and stunning vistas to up to 14 guests. The dedicated leisure floor of this Courchevel luxury vacation rental features a spa lounge with an indoor pool and jacuzzi, providing a serene retreat for relaxation. For fitness enthusiasts, the private gym offers everything needed for a comprehensive workout. Movie lovers can enjoy the cinema room, designed for the ultimate viewing experience, while the game room offers endless entertainment for guests of all ages.