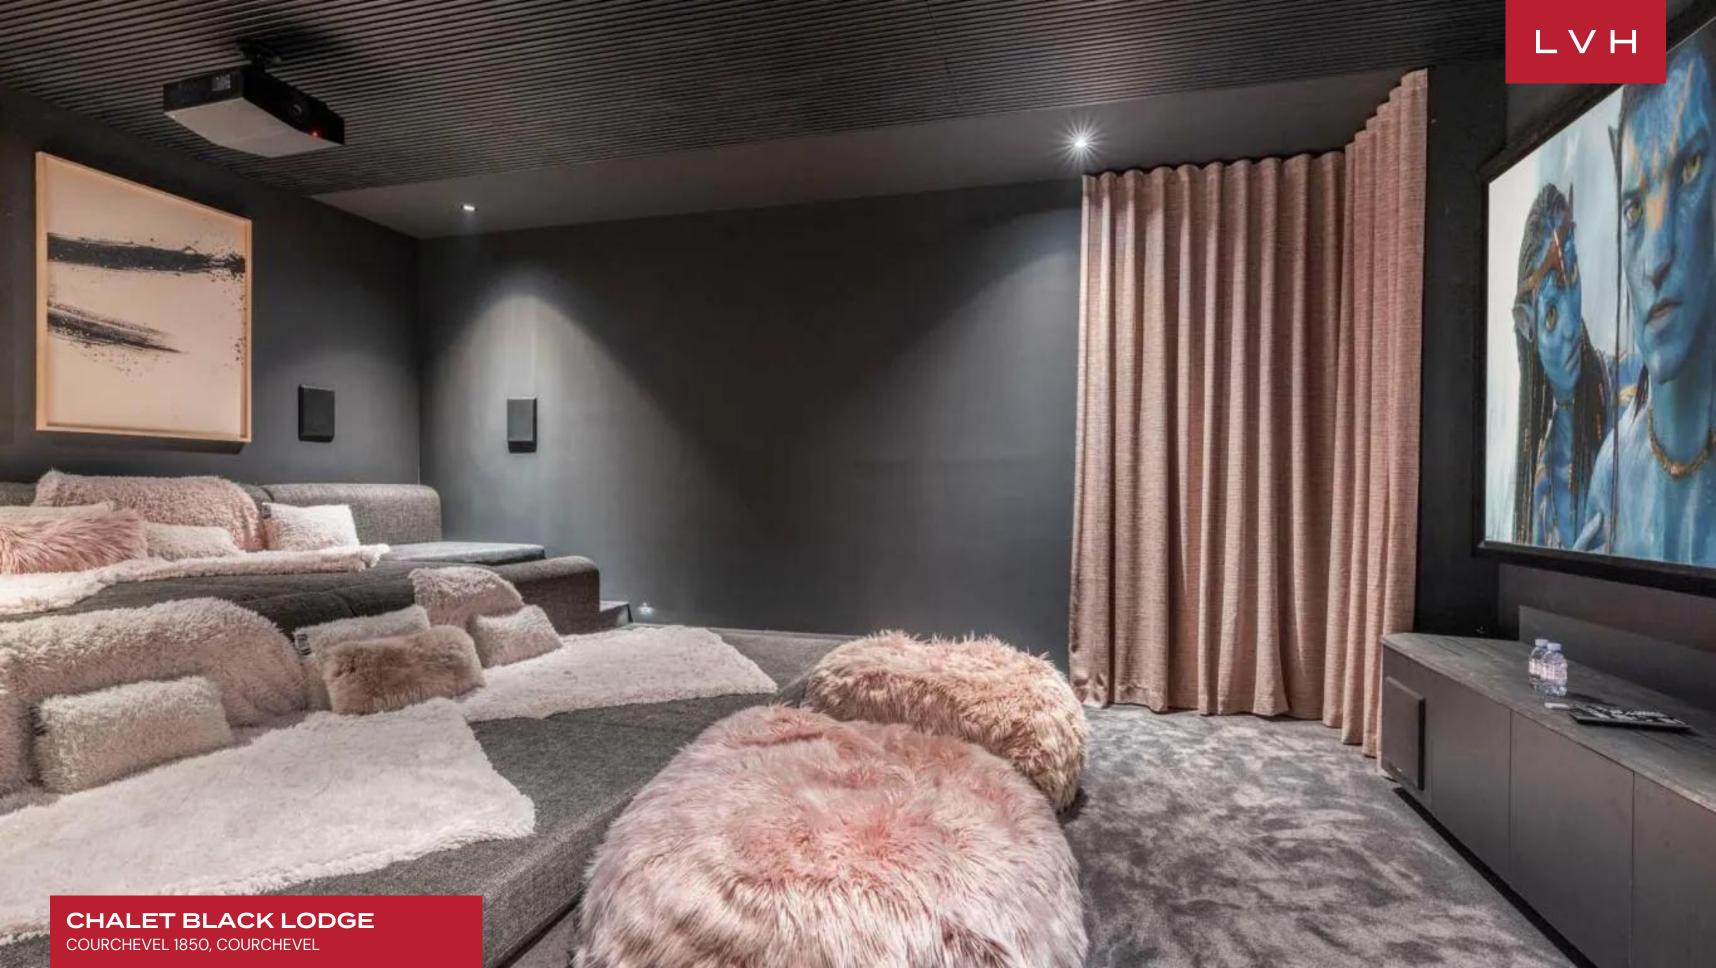

The stunning interiors of Chalet Black Lodge feature a sleek and spacious decor adorned with light wood elements and luxurious furnishings. The airy design incorporates noble materials, creating a refined yet comfortable atmosphere. The open-plan living area boasts scenic views through its all-glass wall, centered around a striking fireplace. An elegant dining table, a chic bar, and a reading lounge enhance the living space. The fitted kitchen can be discreetly closed off and is complemented by a second professional kitchen. Accommodations include seven opulent bedrooms with terrace or balcony access, providing natural light and stunning vistas to up to 14 guests. The dedicated leisure floor of this Courchevel luxury vacation rental features a spa lounge with an indoor pool and jacuzzi, providing a serene retreat for relaxation. For fitness enthusiasts, the private gym offers everything needed for a comprehensive workout. Movie lovers can enjoy the cinema room, designed for the ultimate viewing experience, while the game room offers endless entertainment for guests of all ages.

### INTERIOR

- Bar
- Cable, Satellite or Smart TV
- Dining Room
- Fireplace
- Game Room
- Gym
- Hammam
- Home Office
- Home Theater