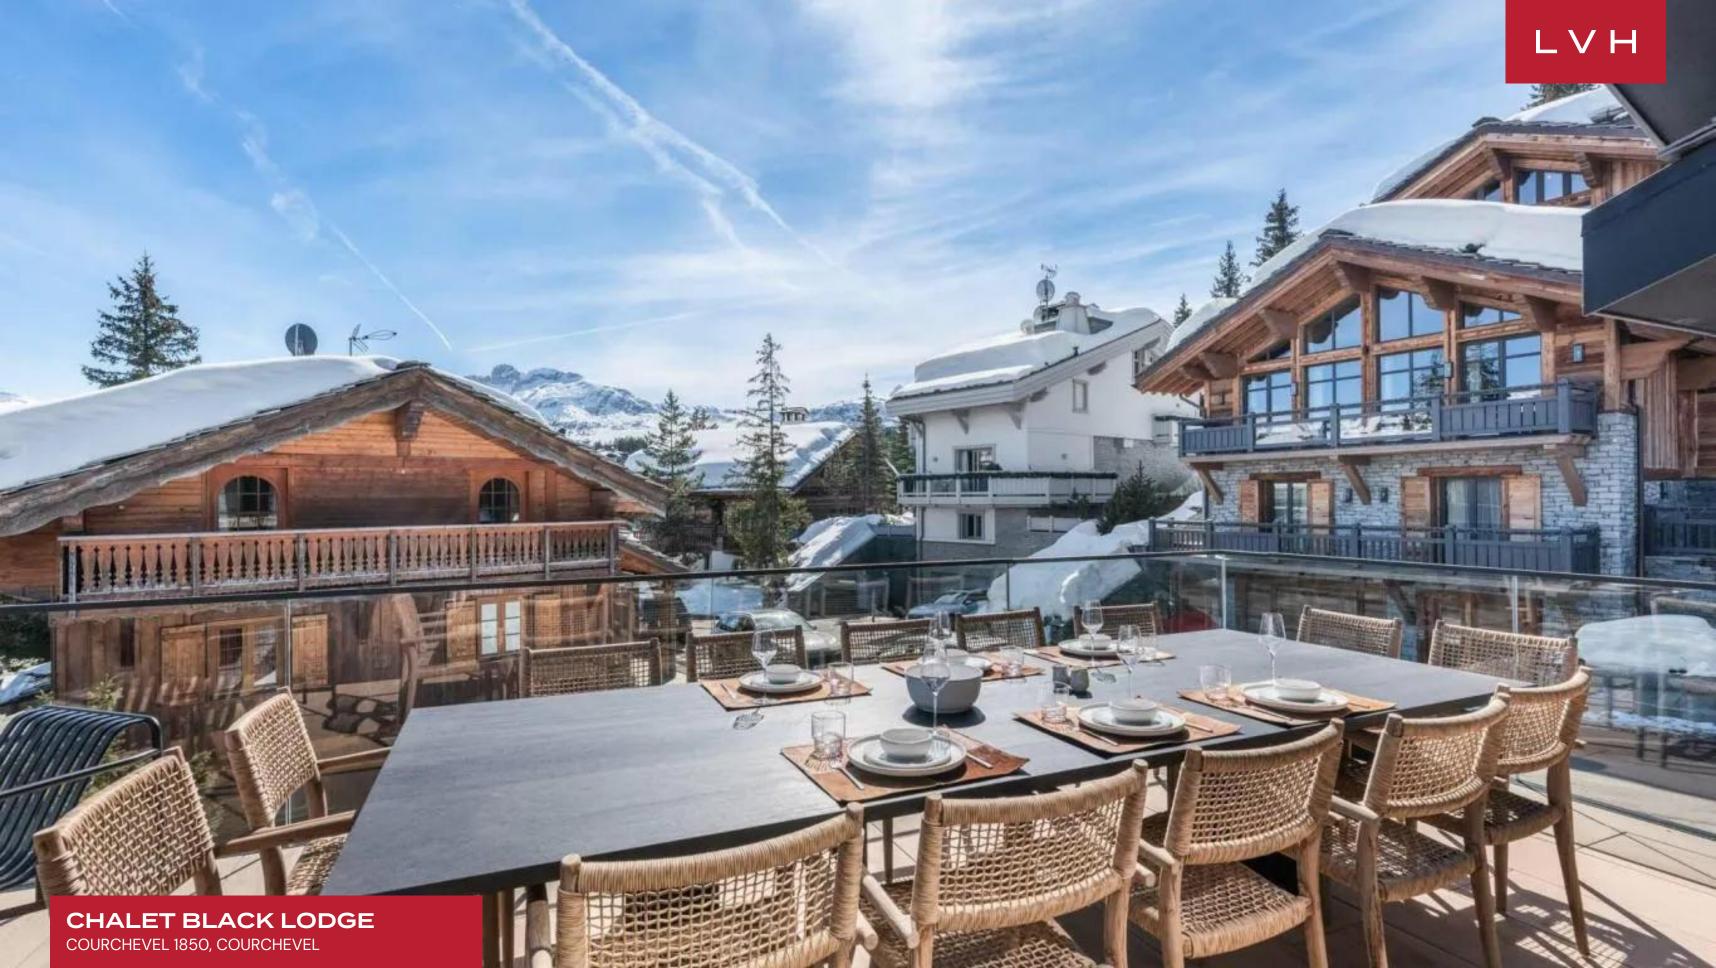

The exterior of Chalet Black Lodge is a sight to behold, offering a seamless extension of the chalet's opulence into the great outdoors. The vast terrace, meticulously designed for alfresco dining and lounging, provides an ideal space for intimate gatherings and grand soirees beneath the stars. Here, guests are treated to breathtaking views of the surrounding alpine landscape, with the snow-dusted peaks rising majestically against the horizon. The picturesque village of Courchevel 1850, visible below, adds to the enchanting atmosphere, creating a truly awe-inspiring experience.

### **EXTERIOR**

- Al Fresco Dining
- Garage
- Sun Loungers
- Terrace