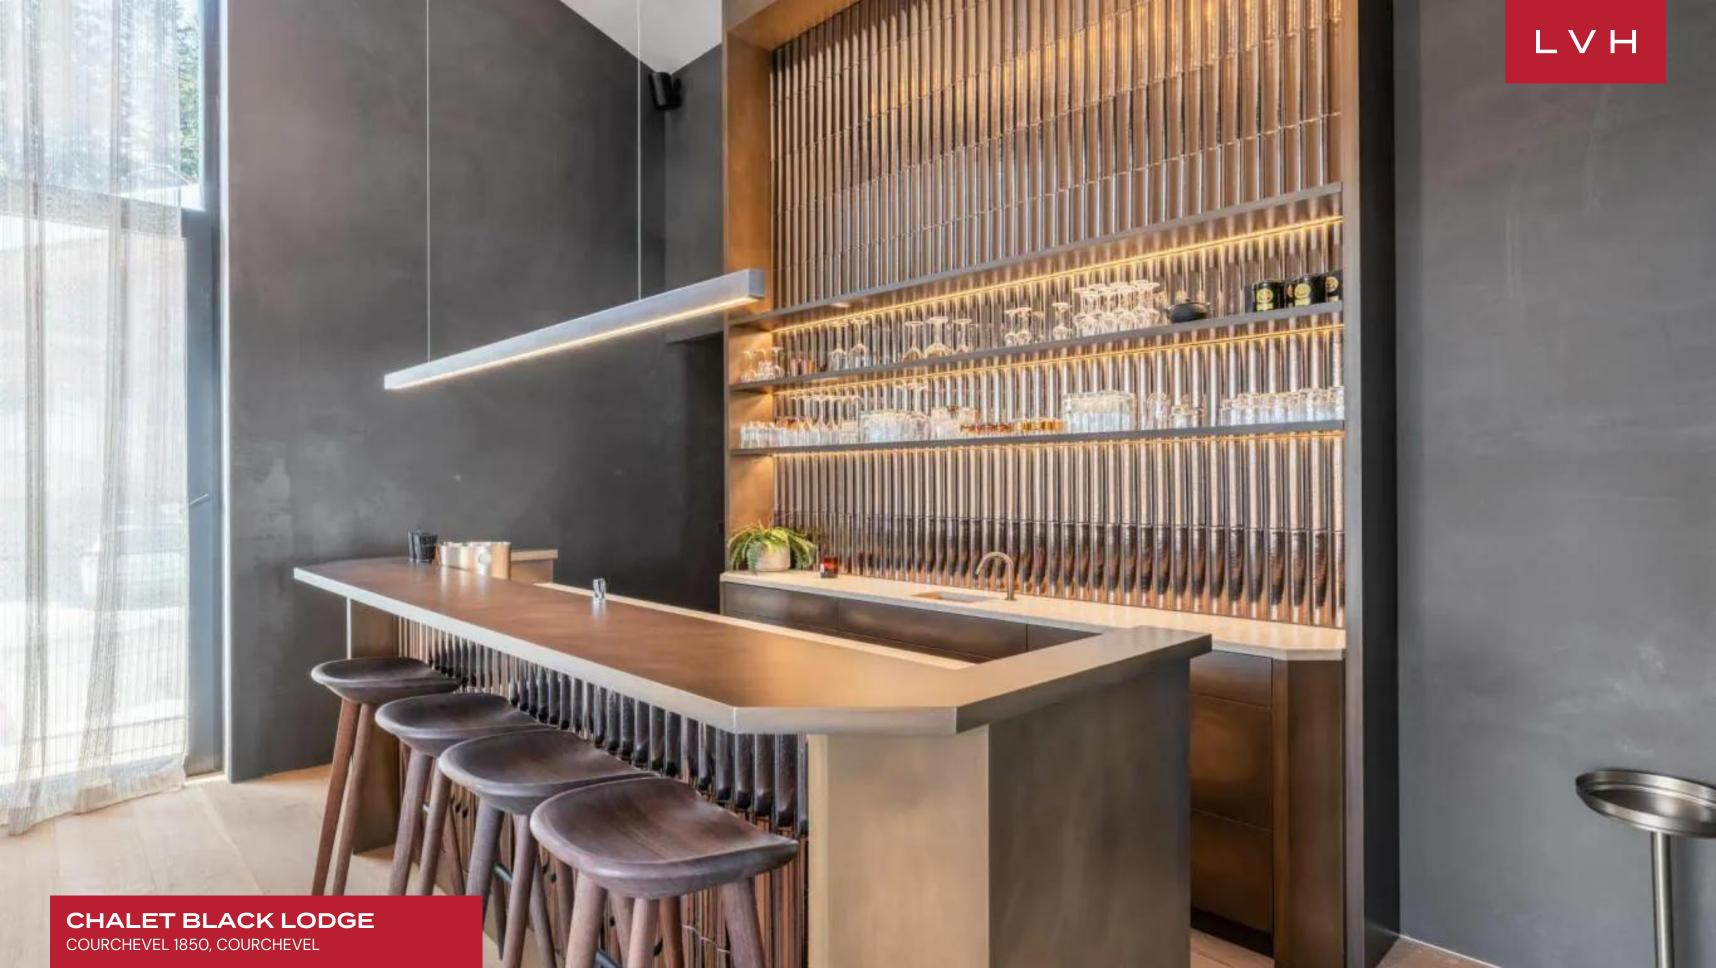

The stunning interiors of Chalet Black Lodge feature a sleek and spacious decor adorned with light wood elements and luxurious furnishings. The airy design incorporates noble materials, creating a refined yet comfortable atmosphere. The open-plan living area boasts scenic views through its all-glass wall, centered around a striking fireplace. An elegant dining table, a chic bar, and a reading lounge enhance the living space. The fitted kitchen can be discreetly closed off and is complemented by a second professional kitchen. Accommodations include seven opulent bedrooms with terrace or balcony access, providing natural light and stunning vistas to up to 14 guests. The dedicated leisure floor of this Courchevel luxury vacation rental features a spa lounge with an indoor pool and jacuzzi, providing a serene retreat for relaxation. For fitness enthusiasts, the private gym offers everything needed for a comprehensive workout. Movie lovers can enjoy the cinema room, designed for the ultimate viewing experience, while the game room offers endless entertainment for guests of all ages.

### INTERIOR

- Bar
- Cable, Satellite or Smart TV
- Dining Room
- Fireplace
- Game Room
- Gym
- Hammam
- Home Office
- Home Theater