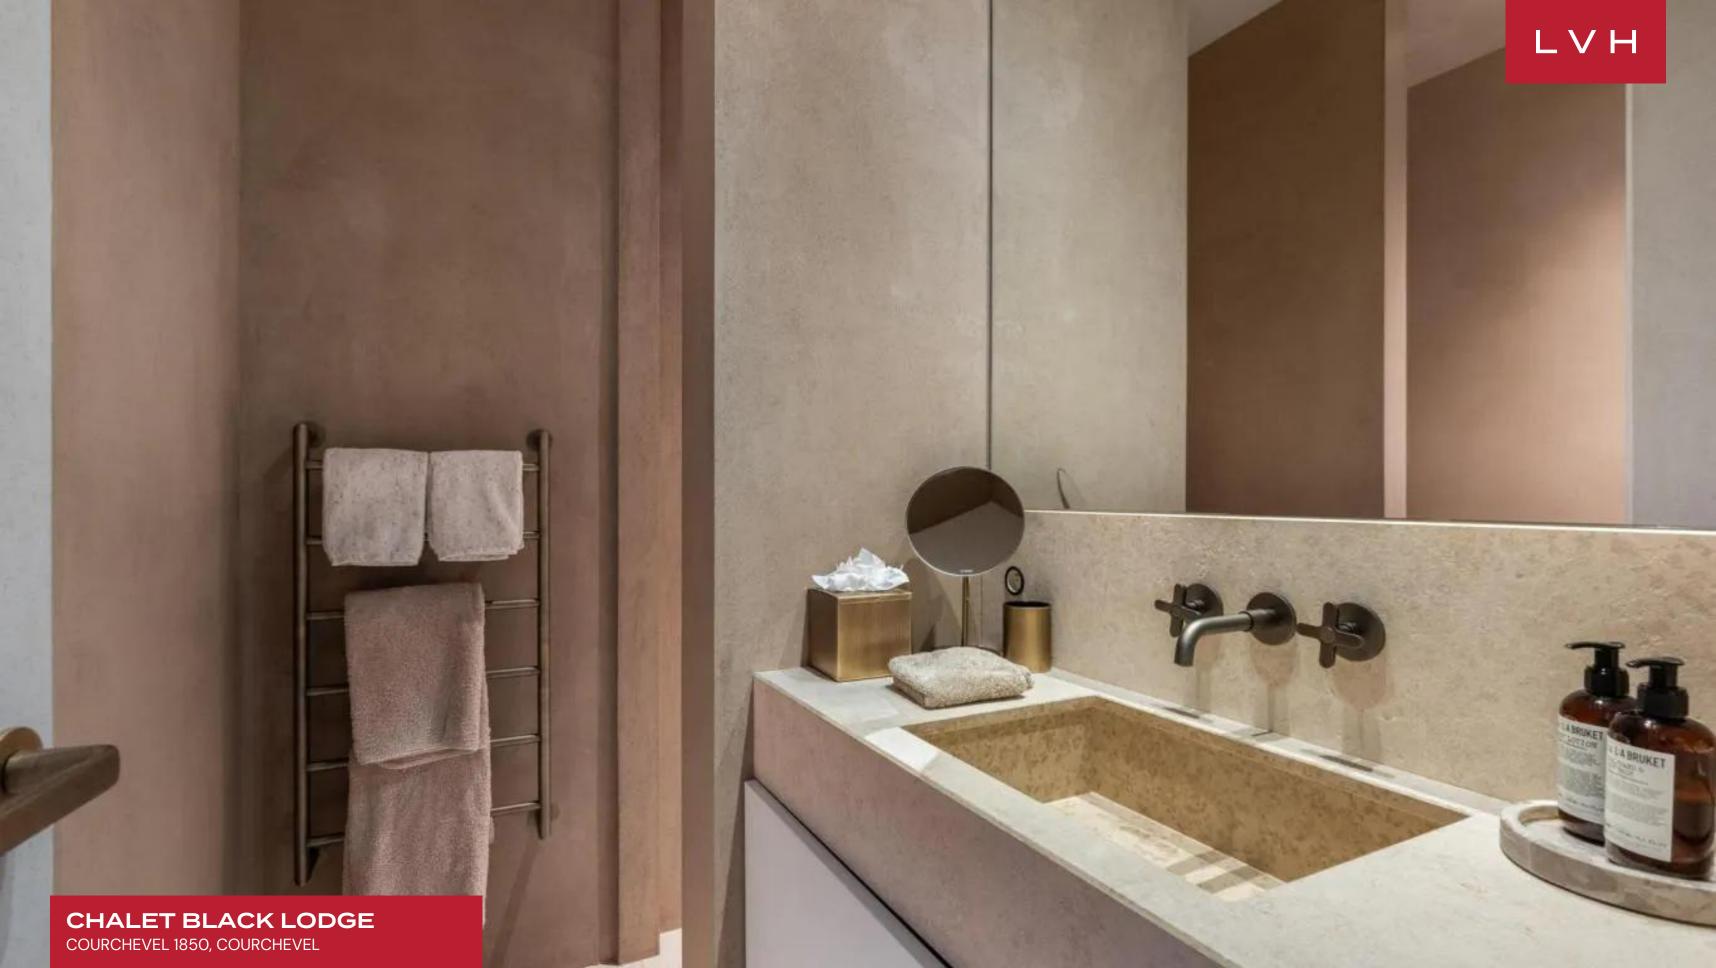

The stunning interiors of Chalet Black Lodge feature a sleek and spacious decor adorned with light wood elements and luxurious furnishings. The airy design incorporates noble materials, creating a refined yet comfortable atmosphere. The open-plan living area boasts scenic views through its all-glass wall, centered around a striking fireplace. An elegant dining table, a chic bar, and a reading lounge enhance the living space. The fitted kitchen can be discreetly closed off and is complemented by a second professional kitchen. Accommodations include seven opulent bedrooms with terrace or balcony access, providing natural light and stunning vistas to up to 14 guests. The dedicated leisure floor of this Courchevel luxury vacation rental features a spa lounge with an indoor pool and jacuzzi, providing a serene retreat for relaxation. For fitness enthusiasts, the private gym offers everything needed for a comprehensive workout. Movie lovers can enjoy the cinema room, designed for the ultimate viewing experience, while the game room offers endless entertainment for guests of all ages.