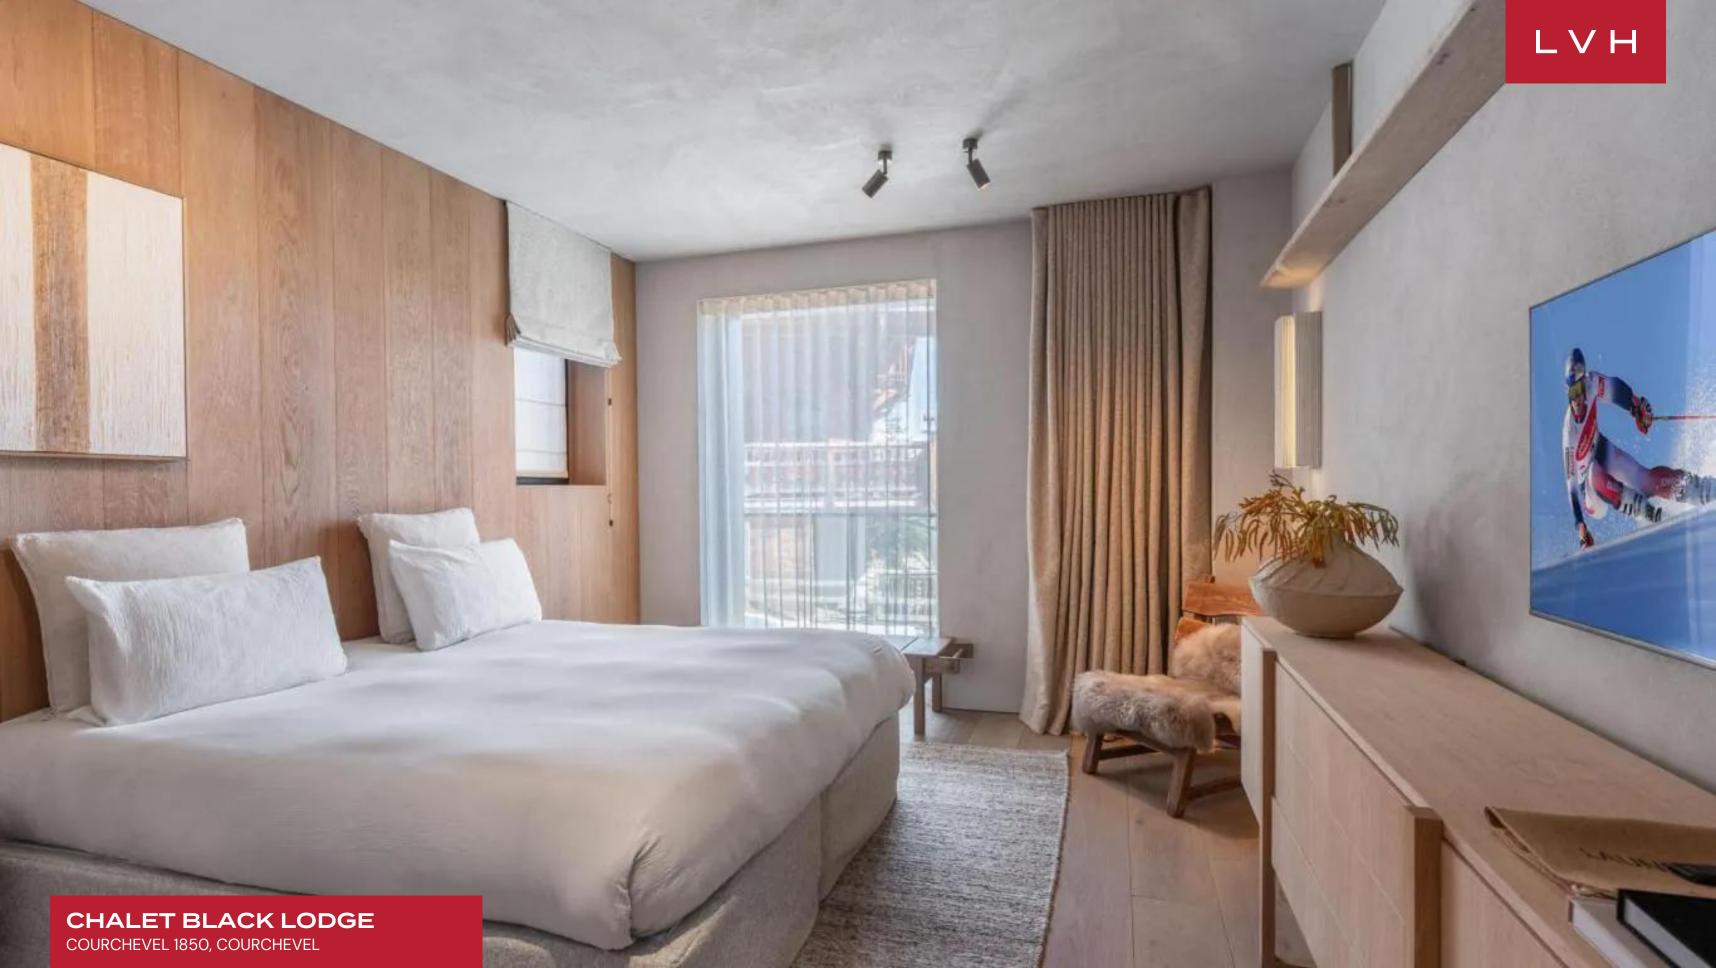

The stunning interiors of Chalet Black Lodge feature a sleek and spacious decor adorned with light wood elements and luxurious furnishings. The airy design incorporates noble materials, creating a refined yet comfortable atmosphere. The open-plan living area boasts scenic views through its all-glass wall, centered around a striking fireplace. An elegant dining table, a chic bar, and a reading lounge enhance the living space. The fitted kitchen can be discreetly closed off and is complemented by a second professional kitchen. Accommodations include seven opulent bedrooms with terrace or balcony access, providing natural light and stunning vistas to up to 14 guests. The dedicated leisure floor of this Courchevel luxury vacation rental features a spa lounge with an indoor pool and jacuzzi, providing a serene retreat for relaxation. For fitness enthusiasts, the private gym offers everything needed for a comprehensive workout. Movie lovers can enjoy the cinema room, designed for the ultimate viewing experience, while the game room offers endless entertainment for guests of all ages.