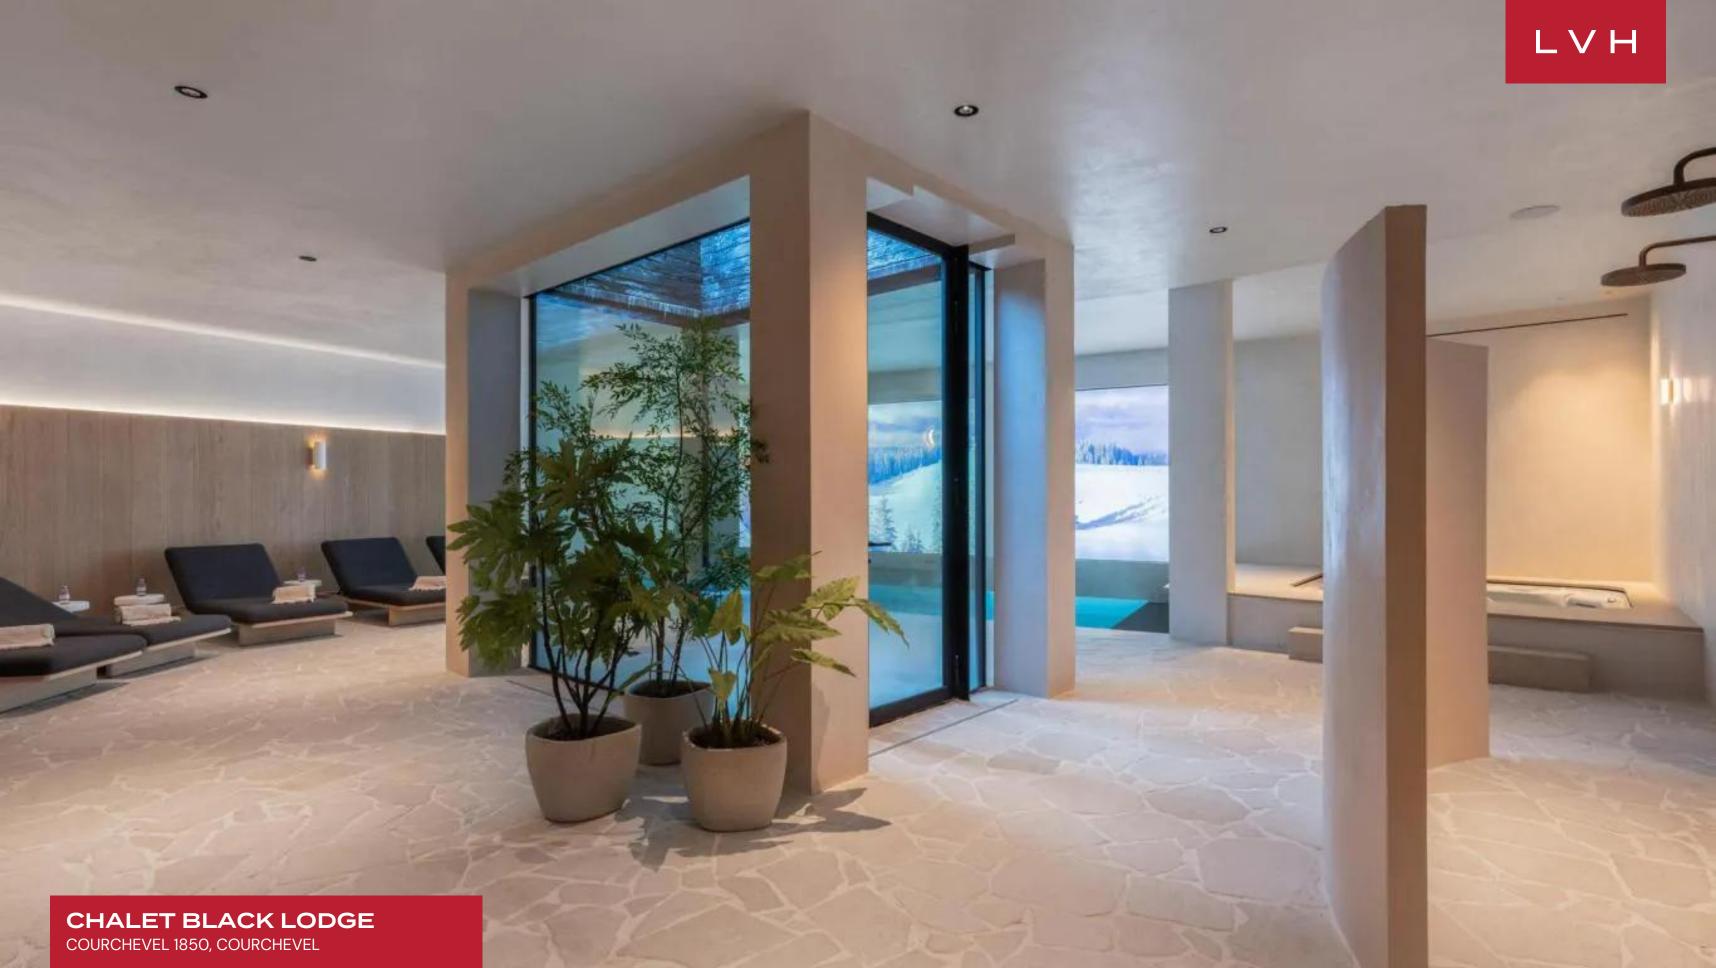

The stunning interiors of Chalet Black Lodge feature a sleek and spacious decor adorned with light wood elements and luxurious furnishings. The airy design incorporates noble materials, creating a refined yet comfortable atmosphere. The open-plan living area boasts scenic views through its all-glass wall, centered around a striking fireplace. An elegant dining table, a chic bar, and a reading lounge enhance the living space. The fitted kitchen can be discreetly closed off and is complemented by a second professional kitchen. Accommodations include seven opulent bedrooms with terrace or balcony access, providing natural light and stunning vistas to up to 14 guests. The dedicated leisure floor of this Courchevel luxury vacation rental features a spa lounge with an indoor pool and jacuzzi, providing a serene retreat for relaxation. For fitness enthusiasts, the private gym offers everything needed for a comprehensive workout. Movie lovers can enjoy the cinema room, designed for the ultimate viewing experience, while the game room offers endless entertainment for guests of all ages.

## **INTERIOR**

- Indoor Hot Tub
- Indoor Pool
- Laundry
- Massage Room
- Pool Table
- Private Elevator
- Sauna
- Ski Room
- Sound System
- Spa Lounge
- Staff Quarters
- Walk-In Closet
- Wine Storage