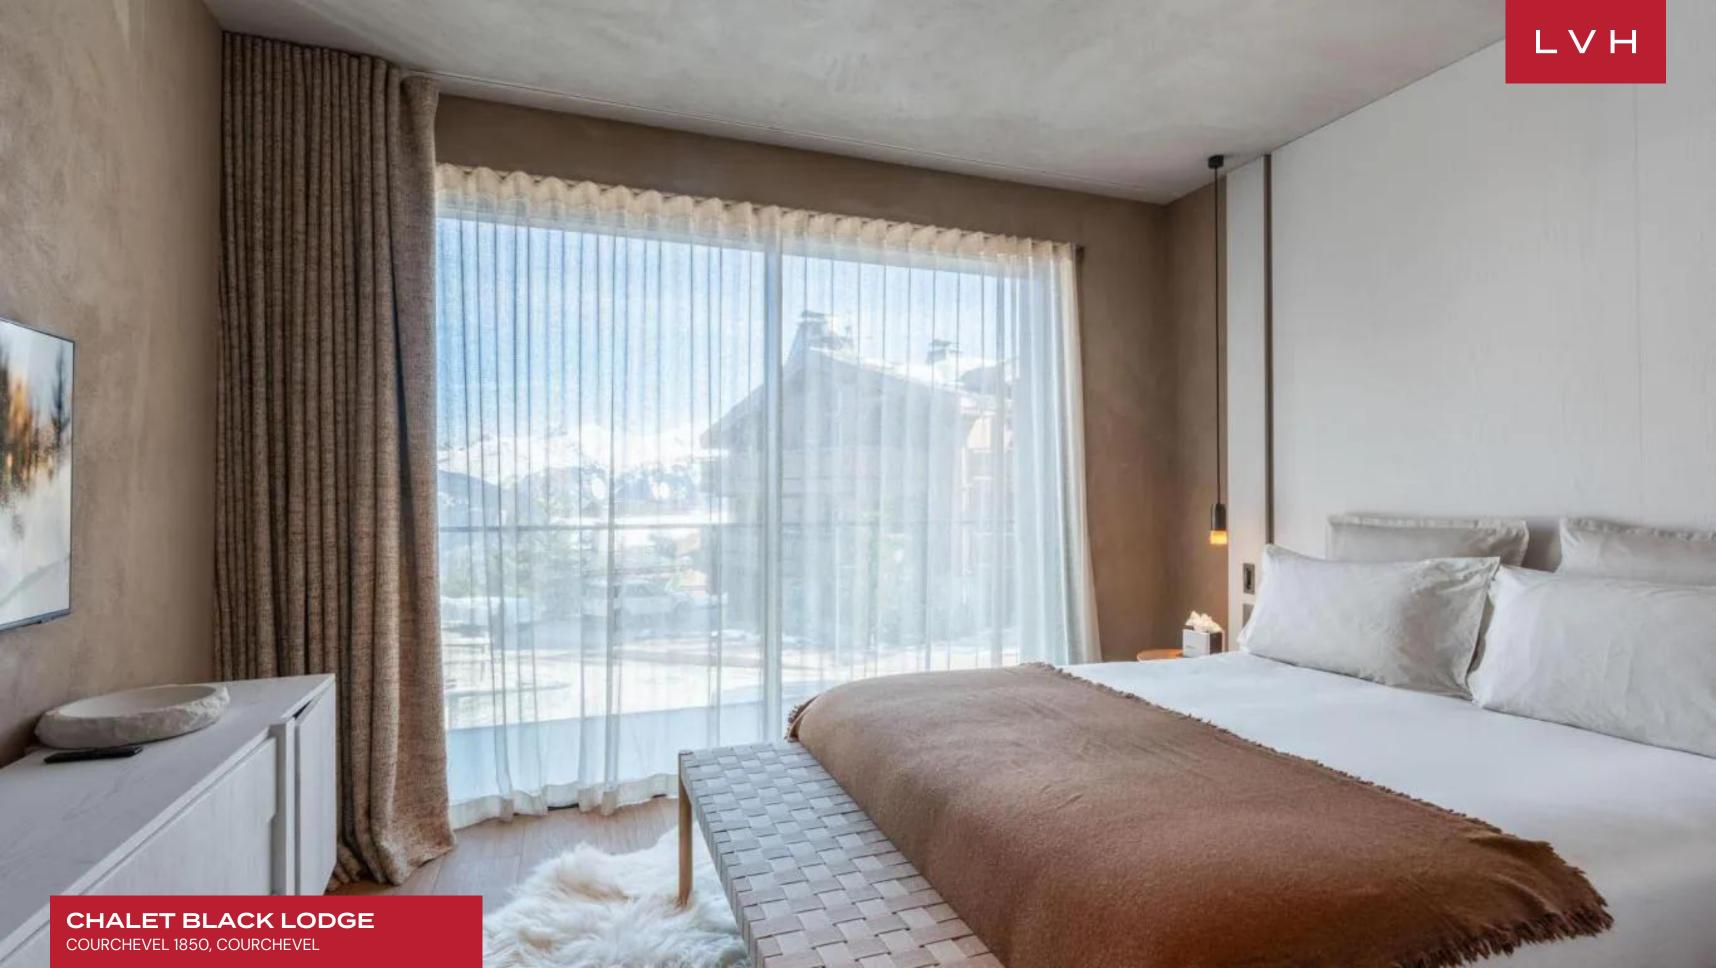

The stunning interiors of Chalet Black Lodge feature a sleek and spacious decor adorned with light wood elements and luxurious furnishings. The airy design incorporates noble materials, creating a refined yet comfortable atmosphere. The open-plan living area boasts scenic views through its all-glass wall, centered around a striking fireplace. An elegant dining table, a chic bar, and a reading lounge enhance the living space. The fitted kitchen can be discreetly closed off and is complemented by a second professional kitchen. Accommodations include seven opulent bedrooms with terrace or balcony access, providing natural light and stunning vistas to up to 14 guests. The dedicated leisure floor of this Courchevel luxury vacation rental features a spa lounge with an indoor pool and jacuzzi, providing a serene retreat for relaxation. For fitness enthusiasts, the private gym offers everything needed for a comprehensive workout. Movie lovers can enjoy the cinema room, designed for the ultimate viewing experience, while the game room offers endless entertainment for guests of all ages.