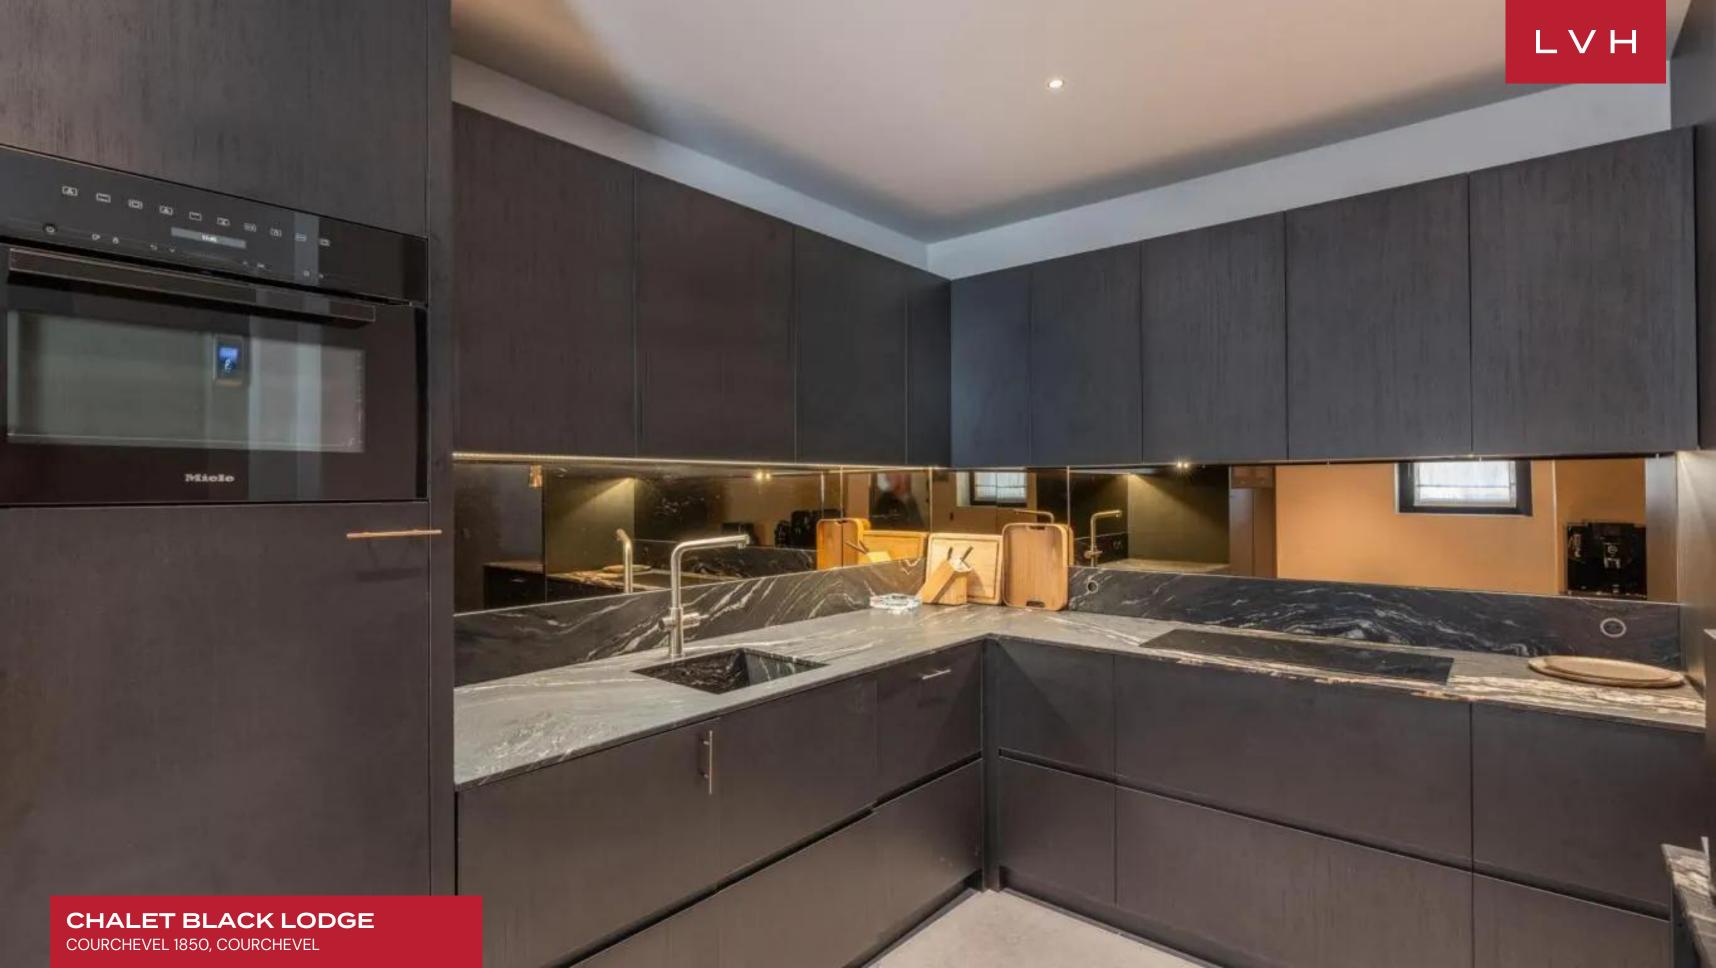

The stunning interiors of Chalet Black Lodge feature a sleek and spacious decor adorned with light wood elements and luxurious furnishings. The airy design incorporates noble materials, creating a refined yet comfortable atmosphere. The open-plan living area boasts scenic views through its all-glass wall, centered around a striking fireplace. An elegant dining table, a chic bar, and a reading lounge enhance the living space. The fitted kitchen can be discreetly closed off and is complemented by a second professional kitchen. Accommodations include seven opulent bedrooms with terrace or balcony access, providing natural light and stunning vistas to up to 14 guests. The dedicated leisure floor of this Courchevel luxury vacation rental features a spa lounge with an indoor pool and jacuzzi, providing a serene retreat for relaxation. For fitness enthusiasts, the private gym offers everything needed for a comprehensive workout. Movie lovers can enjoy the cinema room, designed for the ultimate viewing experience, while the game room offers endless entertainment for guests of all ages.