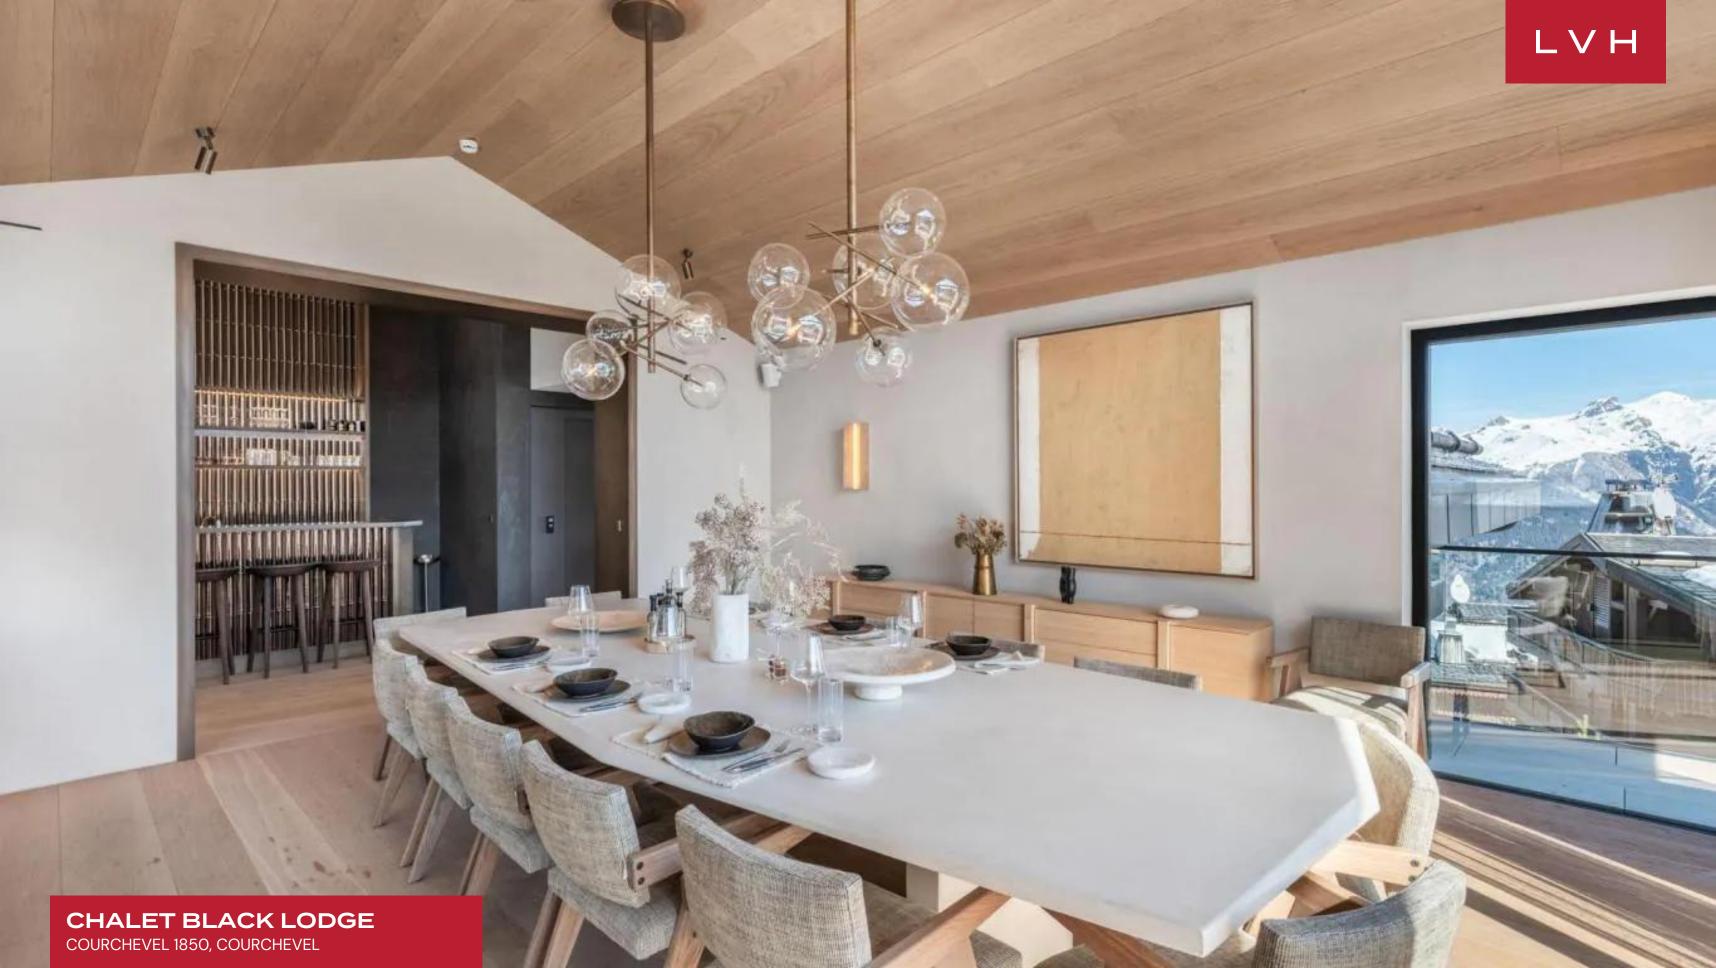

The stunning interiors of Chalet Black Lodge feature a sleek and spacious decor adorned with light wood elements and luxurious furnishings. The airy design incorporates noble materials, creating a refined yet comfortable atmosphere. The open-plan living area boasts scenic views through its all-glass wall, centered around a striking fireplace. An elegant dining table, a chic bar, and a reading lounge enhance the living space. The fitted kitchen can be discreetly closed off and is complemented by a second professional kitchen. Accommodations include seven opulent bedrooms with terrace or balcony access, providing natural light and stunning vistas to up to 14 guests. The dedicated leisure floor of this Courchevel luxury vacation rental features a spa lounge with an indoor pool and jacuzzi, providing a serene retreat for relaxation. For fitness enthusiasts, the private gym offers everything needed for a comprehensive workout. Movie lovers can enjoy the cinema room, designed for the ultimate viewing experience, while the game room offers endless entertainment for guests of all ages.

The exterior of Chalet Black Lodge is a sight to behold, offering a seamless extension of the chalet's opulence into the great outdoors. The vast terrace, meticulously designed for alfresco dining and lounging, provides an ideal space for intimate gatherings and grand soirees beneath the stars. Here, guests are treated to breathtaking views of the surrounding alpine landscape, with the snow-dusted peaks rising majestically against the horizon. The picturesque village of Courchevel 1850, visible below, adds to the enchanting atmosphere, creating a truly awe-inspiring experience.