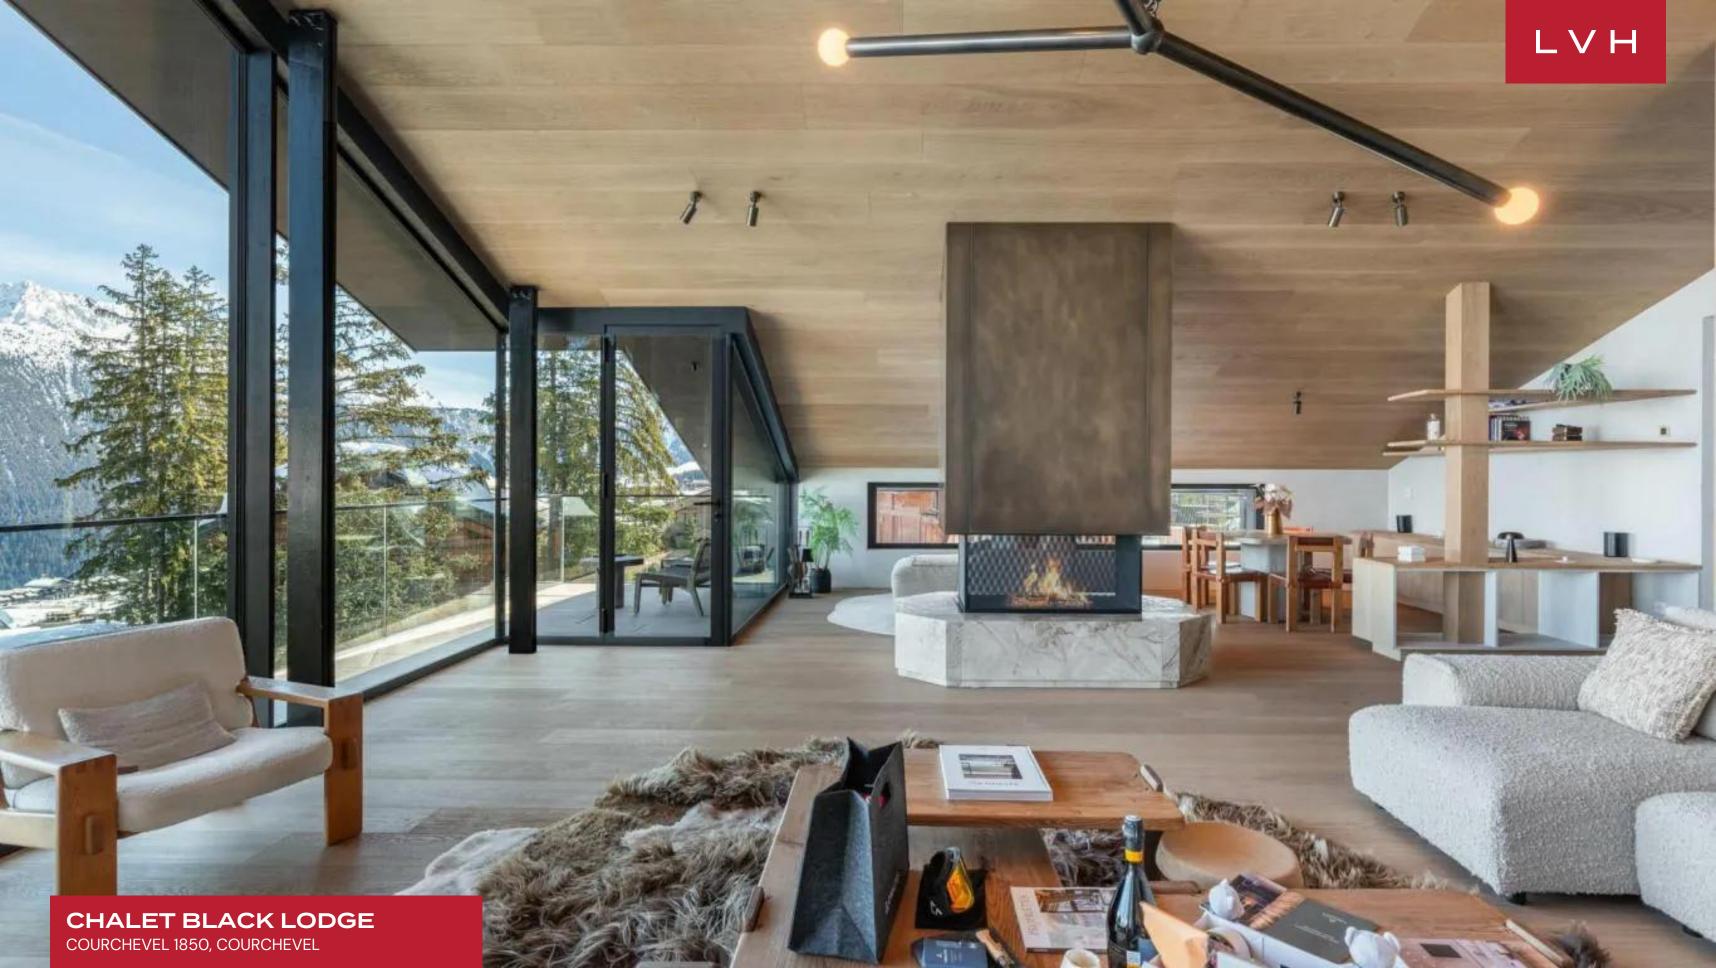

The stunning interiors of Chalet Black Lodge feature a sleek and spacious decor adorned with light wood elements and luxurious furnishings. The airy design incorporates noble materials, creating a refined yet comfortable atmosphere. The open-plan living area boasts scenic views through its all-glass wall, centered around a striking fireplace. An elegant dining table, a chic bar, and a reading lounge enhance the living space. The fitted kitchen can be discreetly closed off and is complemented by a second professional kitchen. Accommodations include seven opulent bedrooms with terrace or balcony access, providing natural light and stunning vistas to up to 14 guests. The dedicated leisure floor of this Courchevel luxury vacation rental features a spa lounge with an indoor pool and jacuzzi, providing a serene retreat for relaxation. For fitness enthusiasts, the private gym offers everything needed for a comprehensive workout. Movie lovers can enjoy the cinema room, designed for the ultimate viewing experience, while the game room offers endless entertainment for guests of all ages.

The exterior of Chalet Black Lodge is a sight to behold, offering a seamless extension of the chalet's opulence into the great outdoors. The vast terrace, meticulously designed for alfresco dining and lounging, provides an ideal space for intimate gatherings and grand soirees beneath the stars. Here, guests are treated to breathtaking views of the surrounding alpine landscape, with the snow-dusted peaks rising majestically against the horizon. The picturesque village of Courchevel 1850, visible below, adds to the enchanting atmosphere, creating a truly awe-inspiring experience.