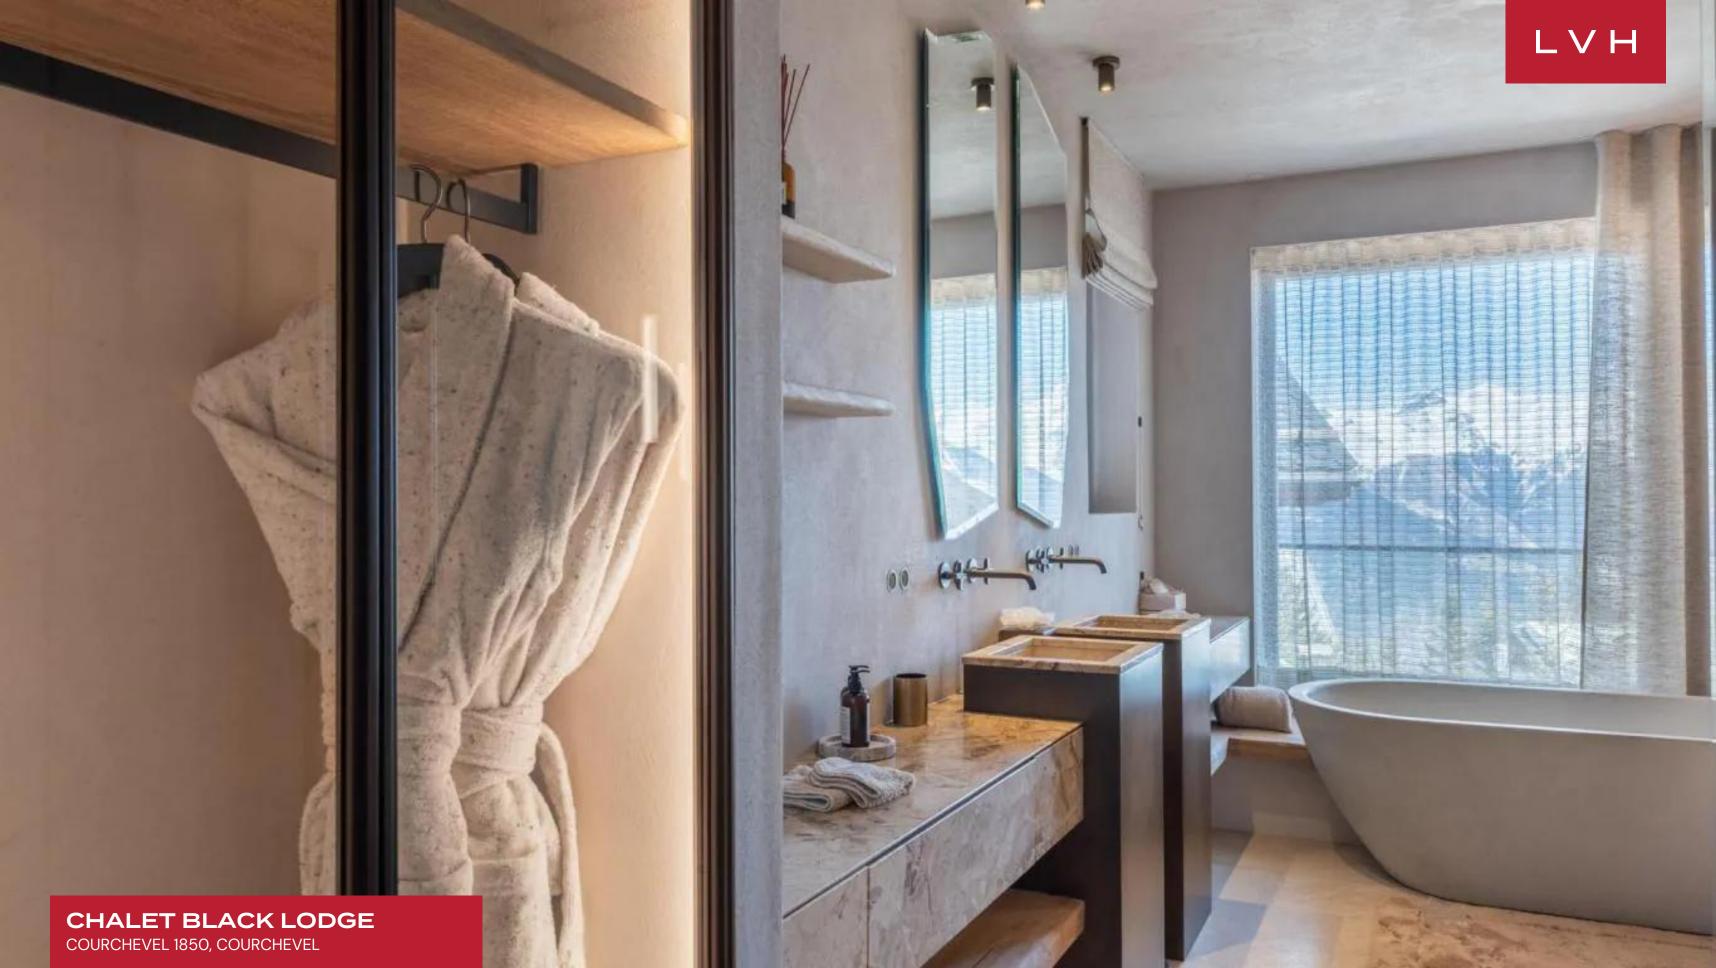

The stunning interiors of Chalet Black Lodge feature a sleek and spacious decor adorned with light wood elements and luxurious furnishings. The airy design incorporates noble materials, creating a refined yet comfortable atmosphere. The open-plan living area boasts scenic views through its all-glass wall, centered around a striking fireplace. An elegant dining table, a chic bar, and a reading lounge enhance the living space. The fitted kitchen can be discreetly closed off and is complemented by a second professional kitchen. Accommodations include seven opulent bedrooms with terrace or balcony access, providing natural light and stunning vistas to up to 14 guests. The dedicated leisure floor of this Courchevel luxury vacation rental features a spa lounge with an indoor pool and jacuzzi, providing a serene retreat for relaxation. For fitness enthusiasts, the private gym offers everything needed for a comprehensive workout. Movie lovers can enjoy the cinema room, designed for the ultimate viewing experience, while the game room offers endless entertainment for guests of all ages.