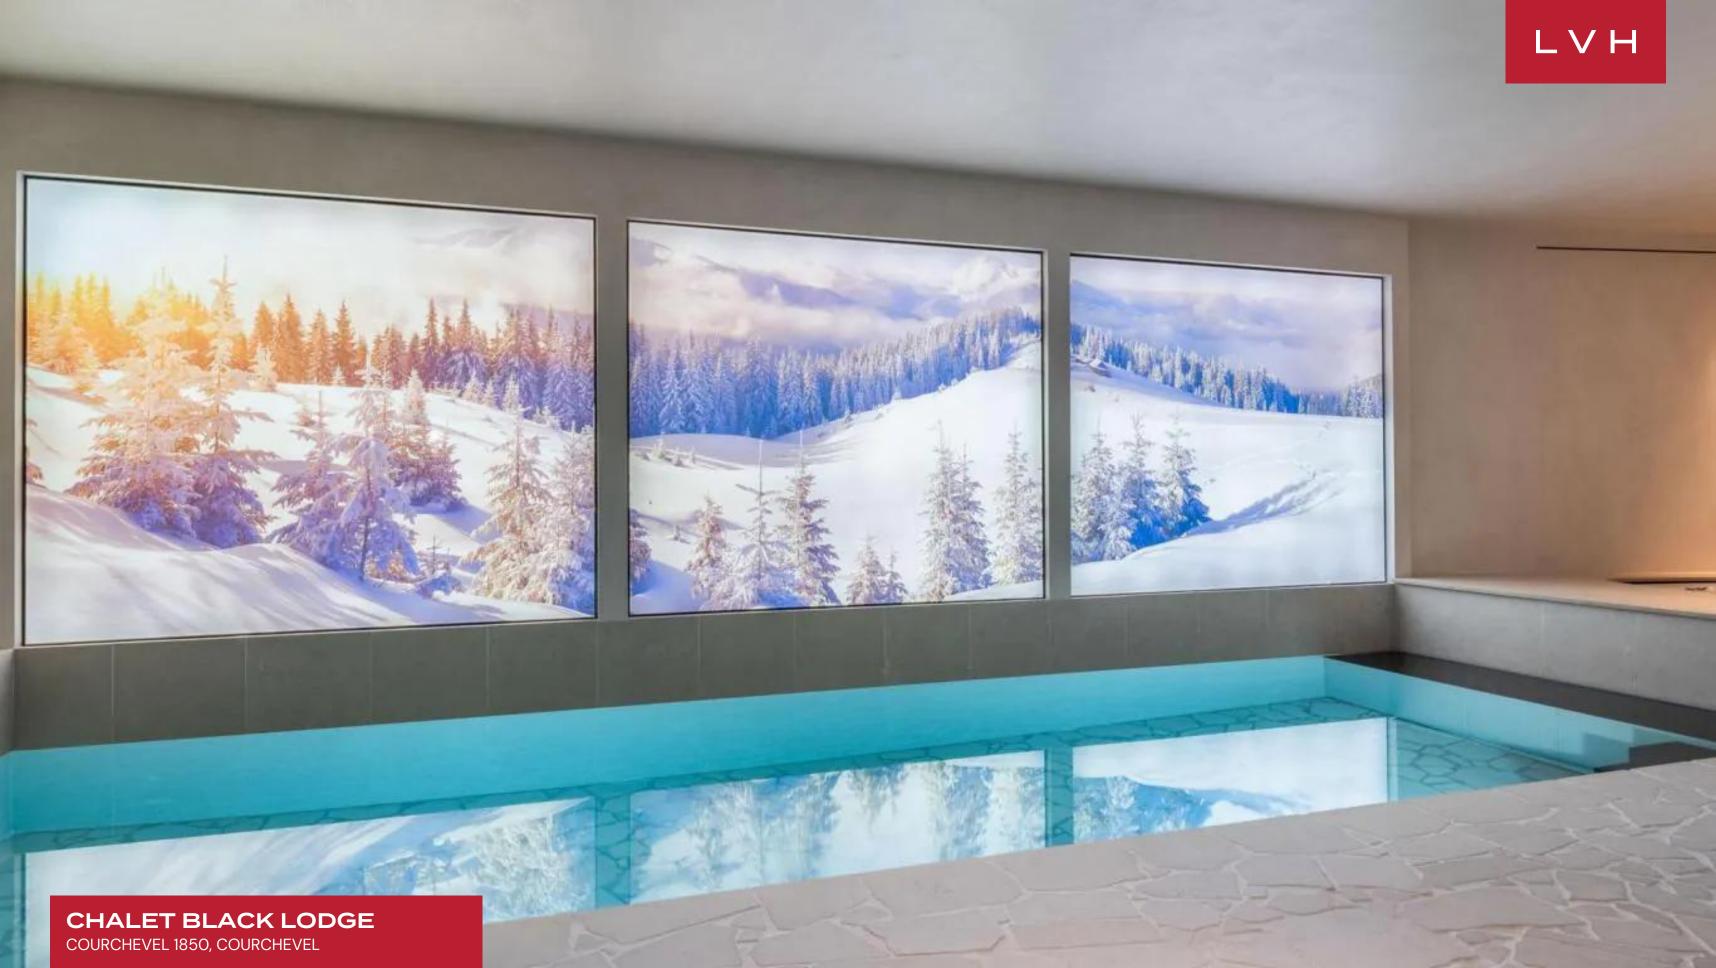

The stunning interiors of Chalet Black Lodge feature a sleek and spacious decor adorned with light wood elements and luxurious furnishings. The airy design incorporates noble materials, creating a refined yet comfortable atmosphere. The open-plan living area boasts scenic views through its all-glass wall, centered around a striking fireplace. An elegant dining table, a chic bar, and a reading lounge enhance the living space. The fitted kitchen can be discreetly closed off and is complemented by a second professional kitchen. Accommodations include seven opulent bedrooms with terrace or balcony access, providing natural light and stunning vistas to up to 14 guests. The dedicated leisure floor of this Courchevel luxury vacation rental features a spa lounge with an indoor pool and jacuzzi, providing a serene retreat for relaxation. For fitness enthusiasts, the private gym offers everything needed for a comprehensive workout. Movie lovers can enjoy the cinema room, designed for the ultimate viewing experience, while the game room offers endless entertainment for guests of all ages.

## **INTERIOR**

- Indoor Hot Tub
- Indoor Pool
- Laundry
- Massage Room
- Pool Table
- Private Elevator
- Sauna
- Ski Room
- Sound System
- Spa Lounge
- Staff Quarters
- Walk-In Closet
- Wine Storage