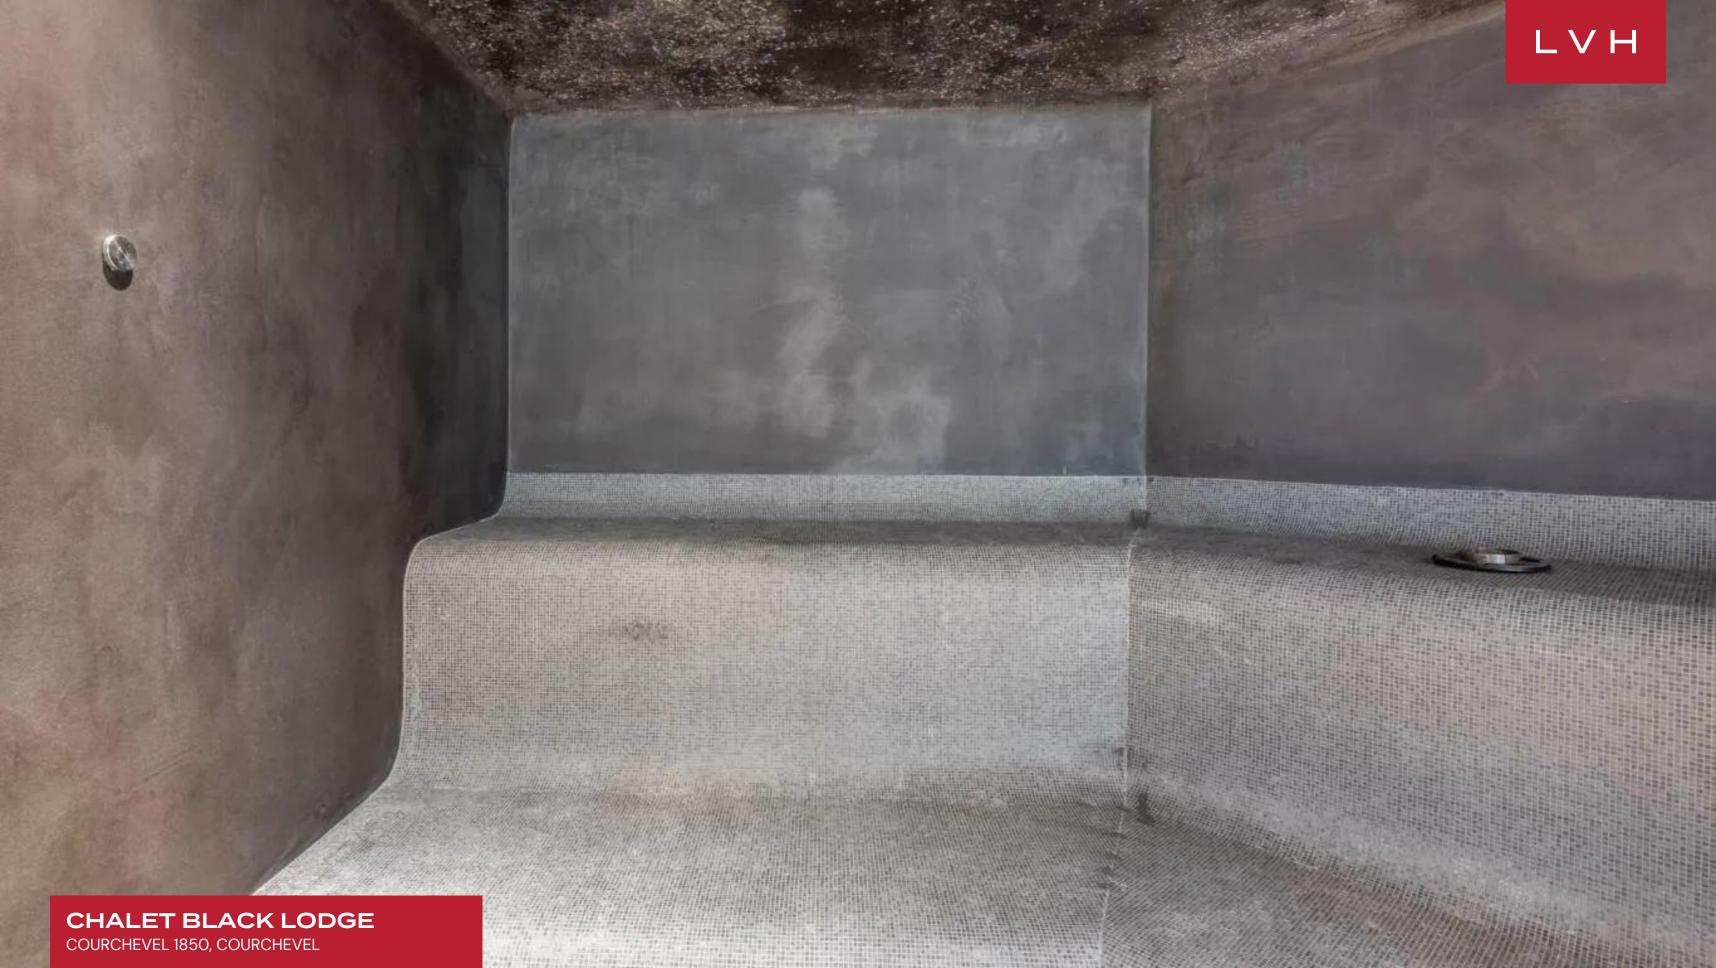

The stunning interiors of Chalet Black Lodge feature a sleek and spacious decor adorned with light wood elements and luxurious furnishings. The airy design incorporates noble materials, creating a refined yet comfortable atmosphere. The open-plan living area boasts scenic views through its all-glass wall, centered around a striking fireplace. An elegant dining table, a chic bar, and a reading lounge enhance the living space. The fitted kitchen can be discreetly closed off and is complemented by a second professional kitchen. Accommodations include seven opulent bedrooms with terrace or balcony access, providing natural light and stunning vistas to up to 14 guests. The dedicated leisure floor of this Courchevel luxury vacation rental features a spa lounge with an indoor pool and jacuzzi, providing a serene retreat for relaxation. For fitness enthusiasts, the private gym offers everything needed for a comprehensive workout. Movie lovers can enjoy the cinema room, designed for the ultimate viewing experience, while the game room offers endless entertainment for guests of all ages.

## **INTERIOR**

- Indoor Hot Tub
- Indoor Pool
- Laundry
- Massage Room
- Pool Table
- Private Elevator
- Sauna
- Ski Room
- Sound System
- Spa Lounge
- Staff Quarters
- Walk-In Closet
- Wine Storage