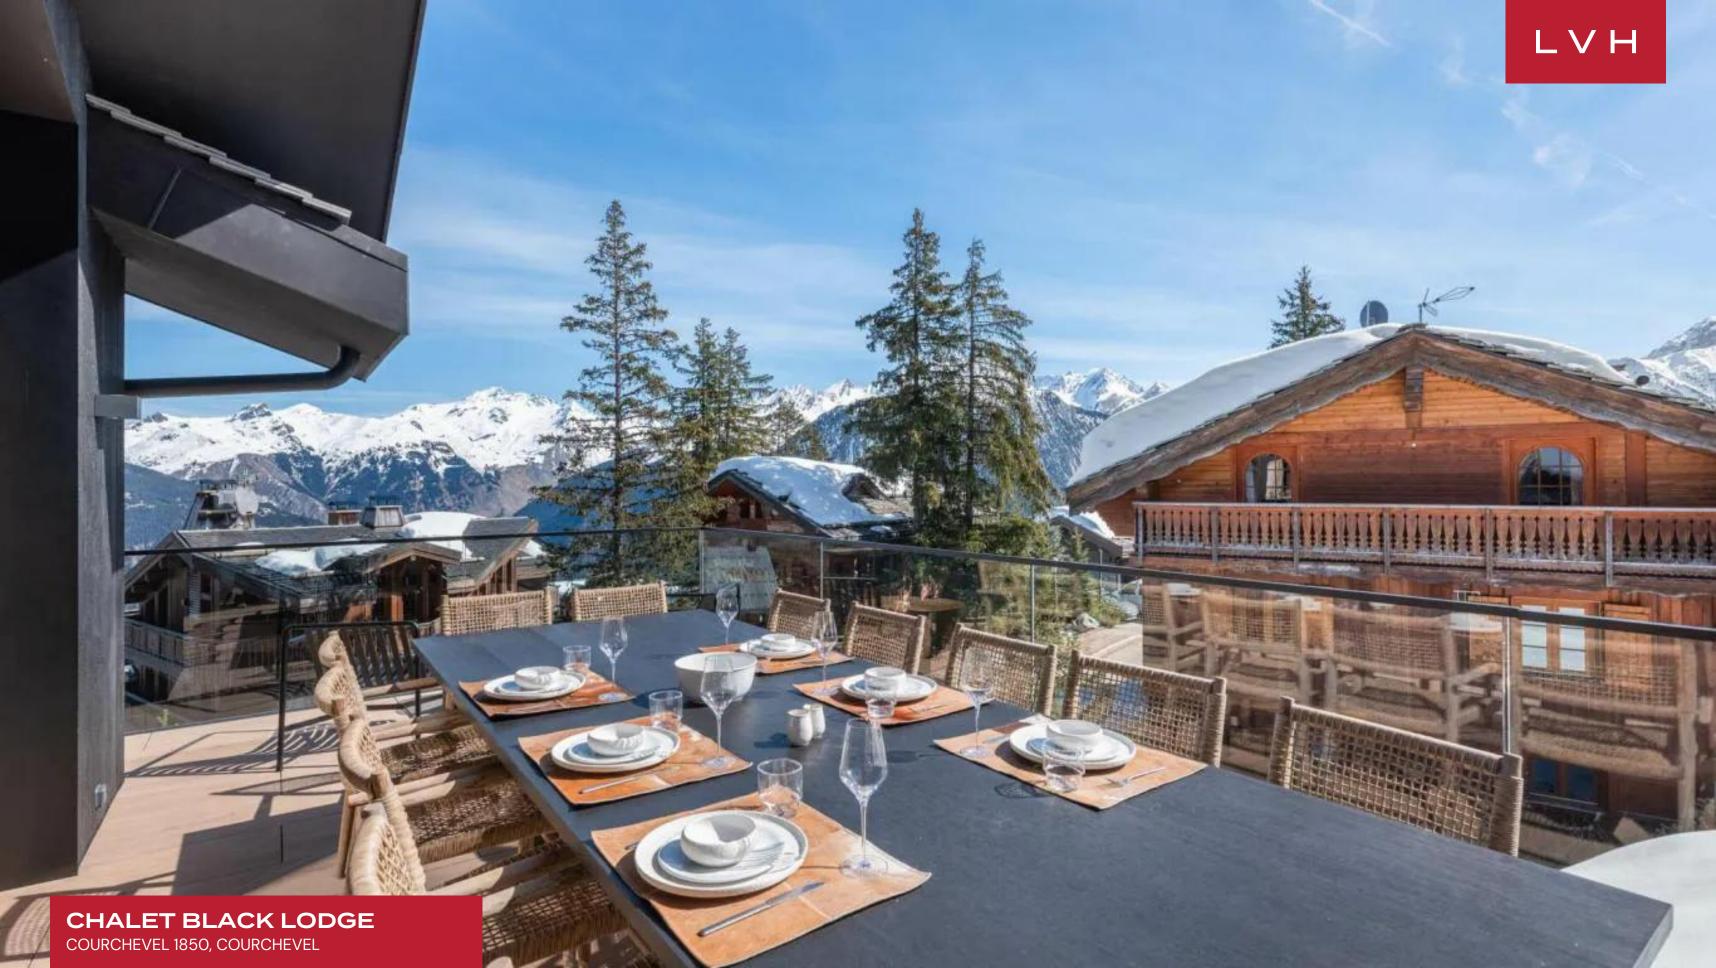

The exterior of Chalet Black Lodge is a sight to behold, offering a seamless extension of the chalet's opulence into the great outdoors. The vast terrace, meticulously designed for alfresco dining and lounging, provides an ideal space for intimate gatherings and grand soirees beneath the stars. Here, guests are treated to breathtaking views of the surrounding alpine landscape, with the snow-dusted peaks rising majestically against the horizon. The picturesque village of Courchevel 1850, visible below, adds to the enchanting atmosphere, creating a truly awe-inspiring experience.

### **EXTERIOR**

- Al Fresco Dining
- Garage
- Sun Loungers
- Terrace