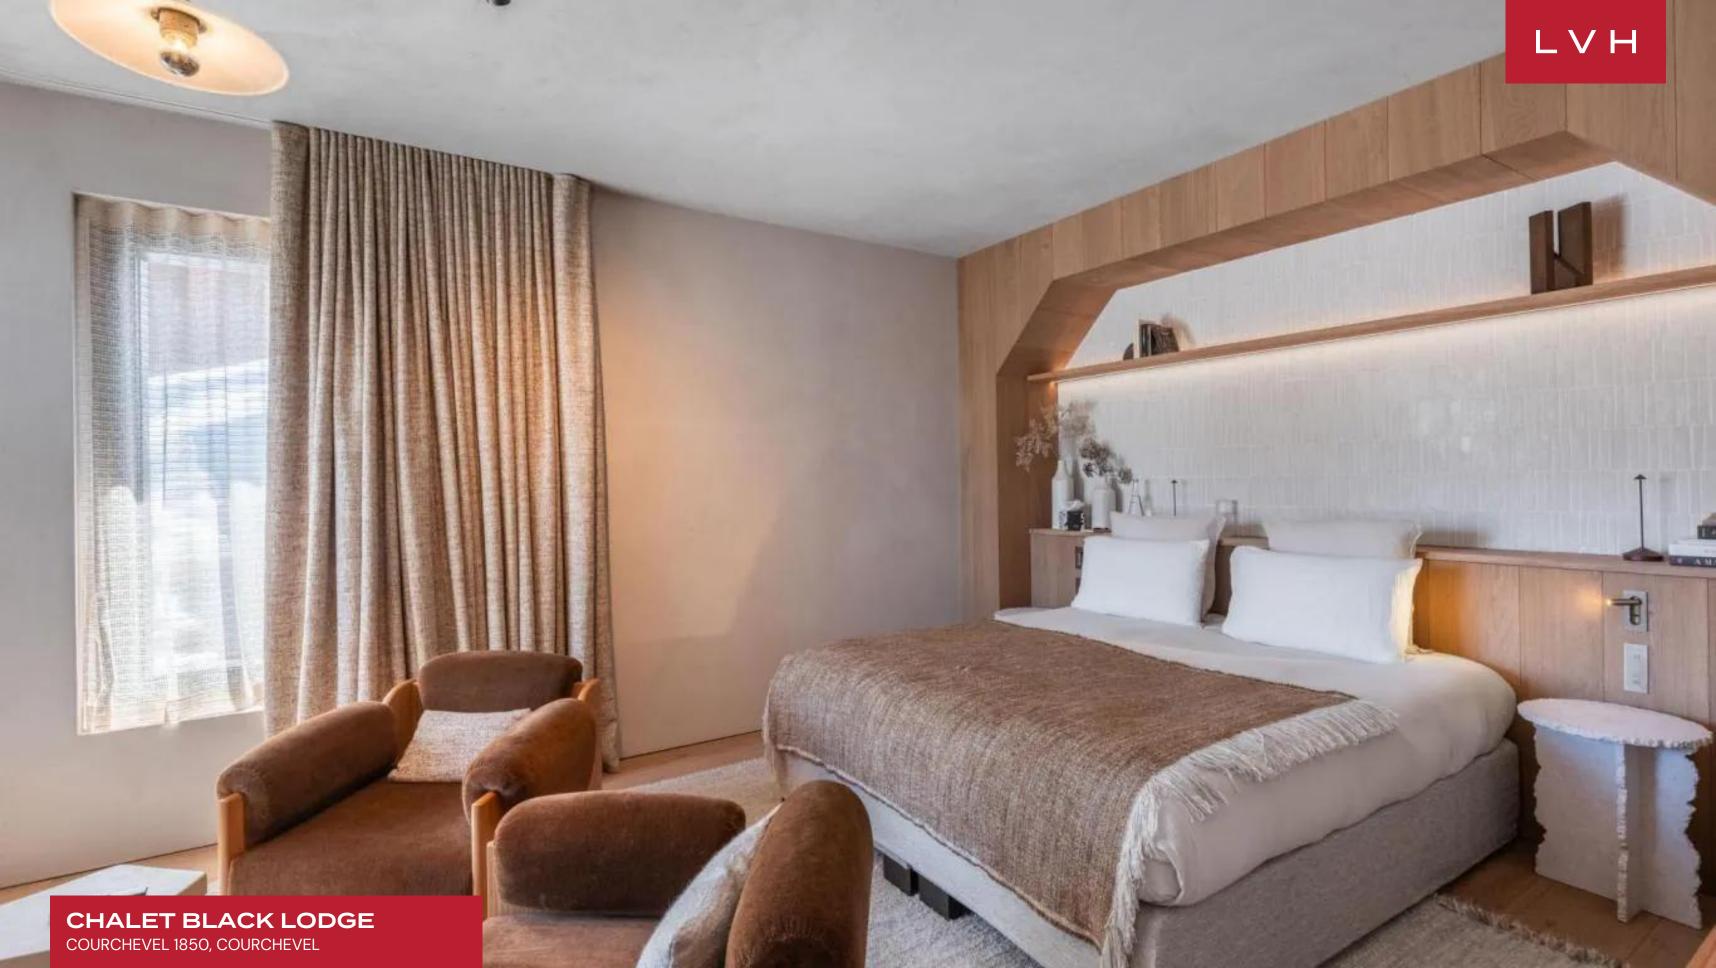

The stunning interiors of Chalet Black Lodge feature a sleek and spacious decor adorned with light wood elements and luxurious furnishings. The airy design incorporates noble materials, creating a refined yet comfortable atmosphere. The open-plan living area boasts scenic views through its all-glass wall, centered around a striking fireplace. An elegant dining table, a chic bar, and a reading lounge enhance the living space. The fitted kitchen can be discreetly closed off and is complemented by a second professional kitchen. Accommodations include seven opulent bedrooms with terrace or balcony access, providing natural light and stunning vistas to up to 14 guests. The dedicated leisure floor of this Courchevel luxury vacation rental features a spa lounge with an indoor pool and jacuzzi, providing a serene retreat for relaxation. For fitness enthusiasts, the private gym offers everything needed for a comprehensive workout. Movie lovers can enjoy the cinema room, designed for the ultimate viewing experience, while the game room offers endless entertainment for guests of all ages.