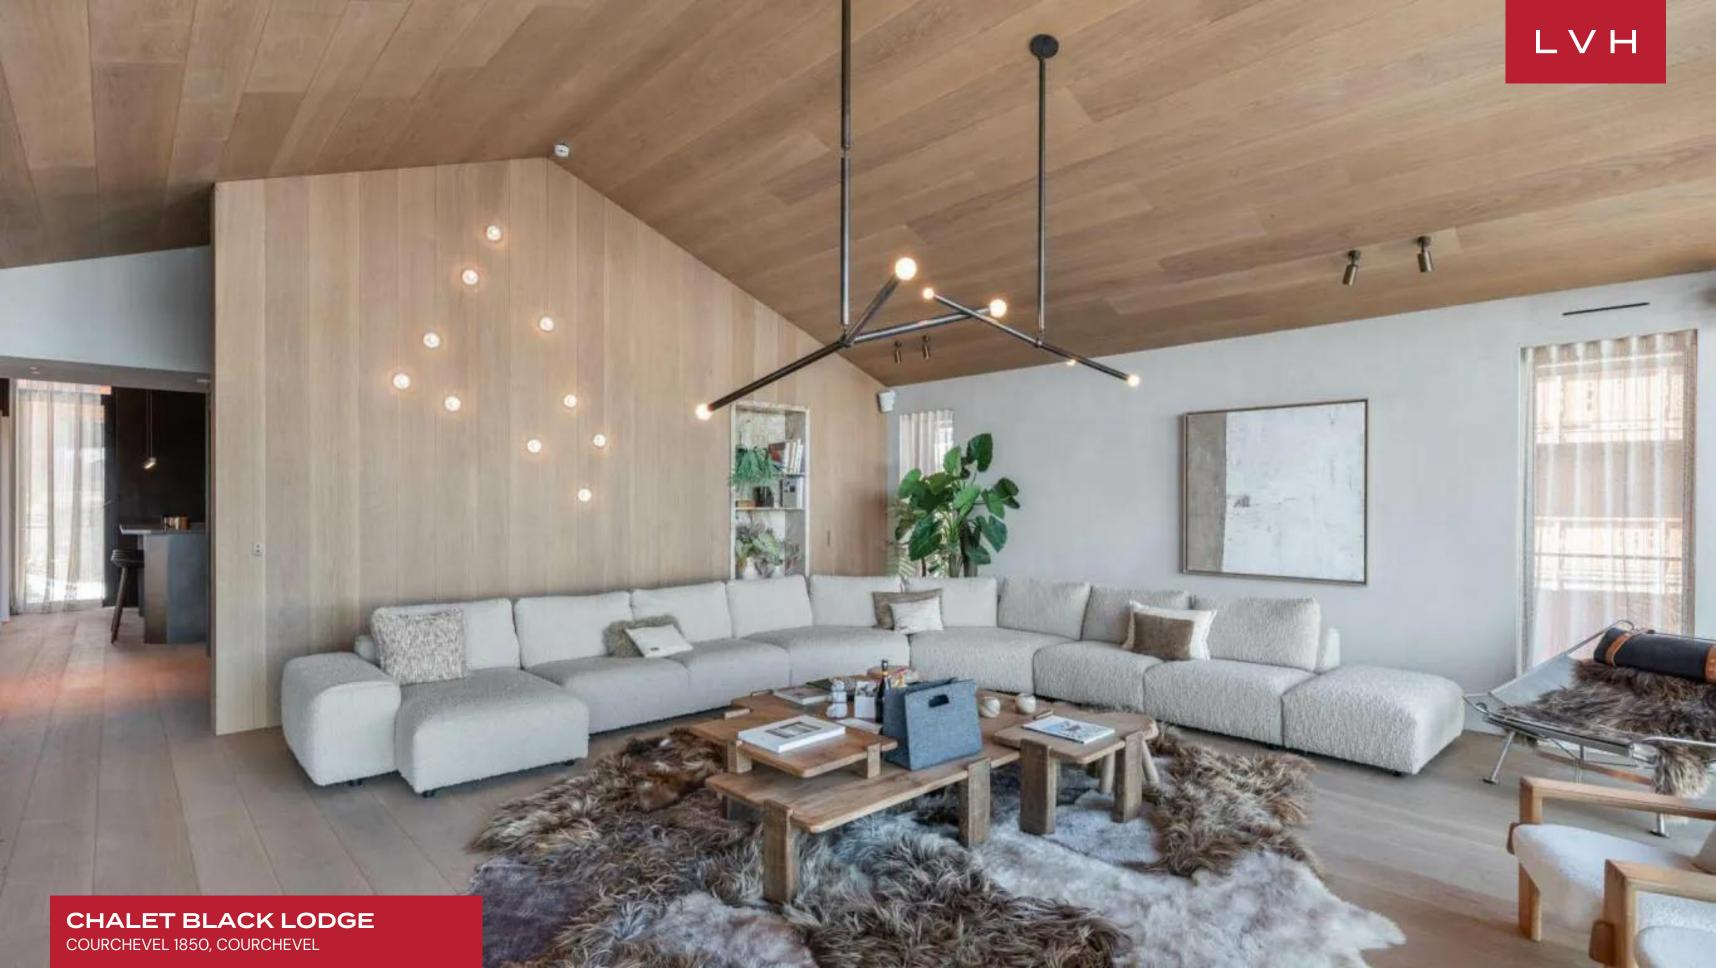

The stunning interiors of Chalet Black Lodge feature a sleek and spacious decor adorned with light wood elements and luxurious furnishings. The airy design incorporates noble materials, creating a refined yet comfortable atmosphere. The open-plan living area boasts scenic views through its all-glass wall, centered around a striking fireplace. An elegant dining table, a chic bar, and a reading lounge enhance the living space. The fitted kitchen can be discreetly closed off and is complemented by a second professional kitchen. Accommodations include seven opulent bedrooms with terrace or balcony access, providing natural light and stunning vistas to up to 14 guests. The dedicated leisure floor of this Courchevel luxury vacation rental features a spa lounge with an indoor pool and jacuzzi, providing a serene retreat for relaxation. For fitness enthusiasts, the private gym offers everything needed for a comprehensive workout. Movie lovers can enjoy the cinema room, designed for the ultimate viewing experience, while the game room offers endless entertainment for guests of all ages.