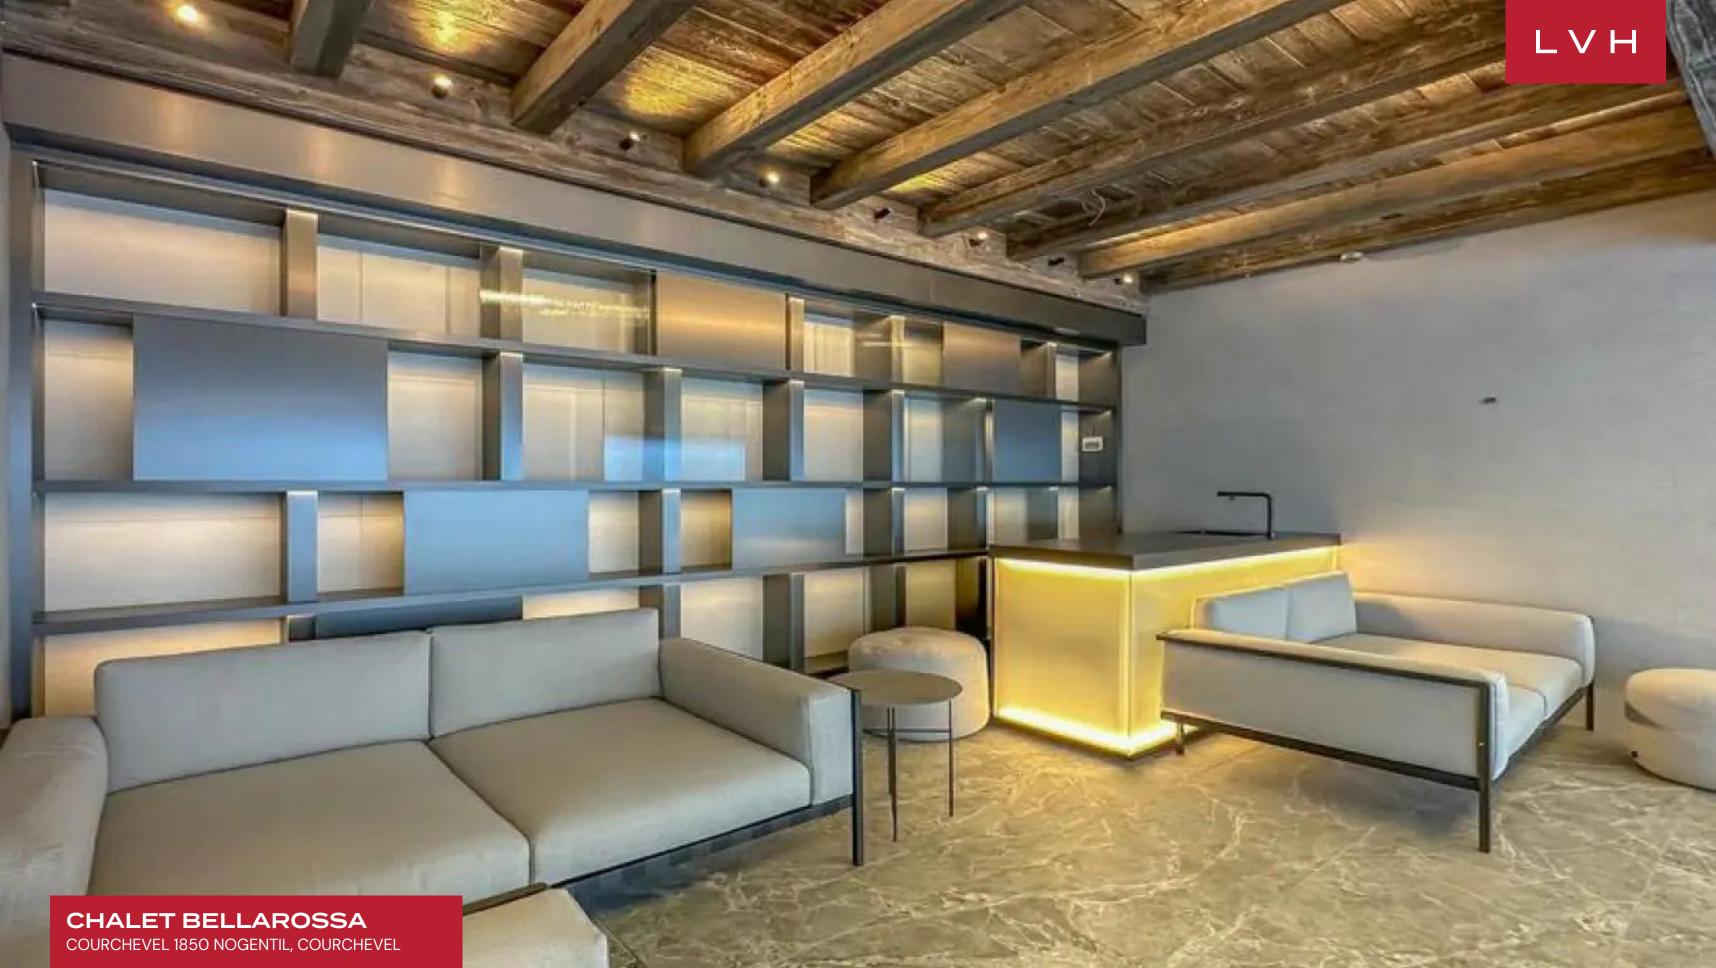

Spellbinding interiors present an immaculate fusion of mountain rusticism and cosmopolitan design. Light and airy, this home abounds with a feeling of transparency and oneness with the surroundings. The spacious living room is animated by the generous winter sun via immersive oversized windows delivering awe-inspiring views and quick terrace access. Stunning designer furnishings dazzle in light earthy palettes, imparting an icy glamor to the haute couture space. Soaring exposed beam vaulted ceilings enhance a delectable sense of verticality enhanced by modern LED lighting for a magical nocturnal ambiance. An intuitive open-concept floor plan merges the living room featuring a fireplace for social gatherings, while the dining area and American-style kitchen set the scene for fantastic fine dining experiences. Chalet Bellarossa comprises six fantastic bedrooms accommodating guests in total comfort, discretion, and luxury. A bunk bedroom presents perfect accommodation for kids located in a separate cabin. The luxury vacation retreat features a one-of-a-kind indoor spa with an indoor pool, hammam, ski room, and many more fantastic amenities.

## **INTERIOR**

- Ski Room

- Sound SystemSpa LoungeWine Storage