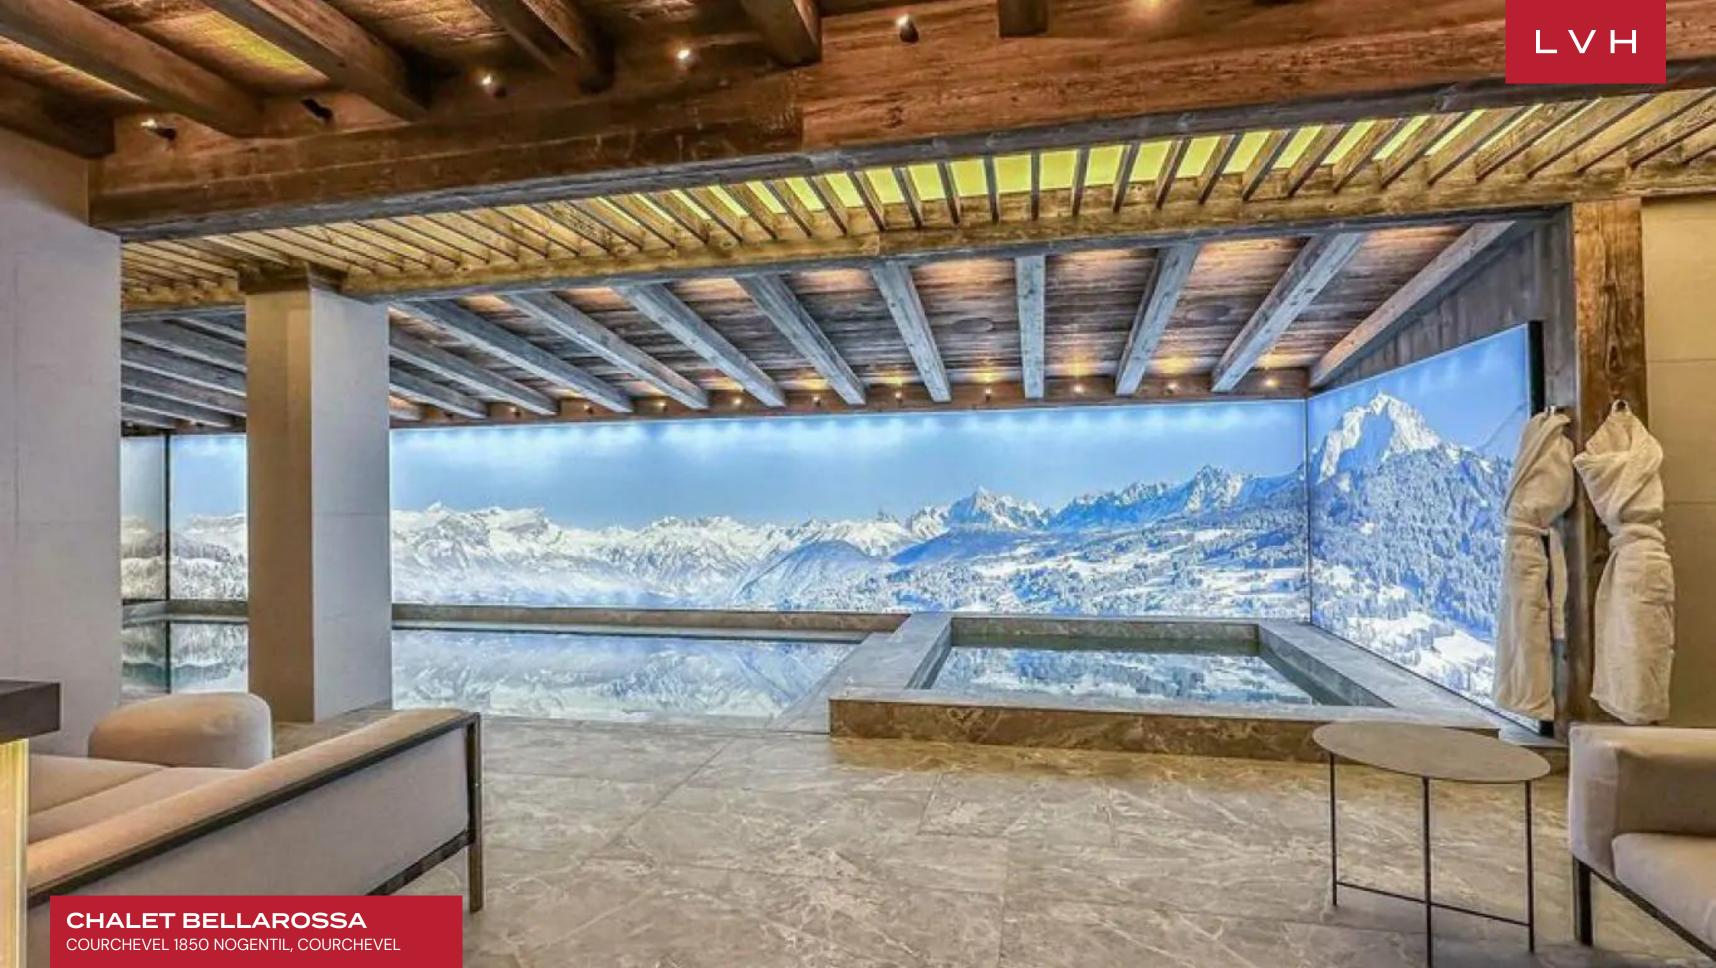

Spellbinding interiors present an immaculate fusion of mountain rusticism and cosmopolitan design. Light and airy, this home abounds with a feeling of transparency and oneness with the surroundings. The spacious living room is animated by the generous winter sun via immersive oversized windows delivering awe-inspiring views and quick terrace access. Stunning designer furnishings dazzle in light earthy palettes, imparting an icy glamor to the haute couture space. Soaring exposed beam vaulted ceilings enhance a delectable sense of verticality enhanced by modern LED lighting for a magical nocturnal ambiance. An intuitive open-concept floor plan merges the living room featuring a fireplace for social gatherings, while the dining area and American-style kitchen set the scene for fantastic fine dining experiences. Chalet Bellarossa comprises six fantastic bedrooms accommodating guests in total comfort, discretion, and luxury. A bunk bedroom presents perfect accommodation for kids located in a separate cabin. The luxury vacation retreat features a one-of-a-kind indoor spa with an indoor pool, hammam, ski room, and many more fantastic amenities.

#### INTERIOR

- Bar
- Cable, Satellite or Smart TV
- Dining Area
- Fireplace
- Hammam
- Indoor Hot Tub
- Laundry
- Indoor Pool
- Private Elevator
- Sauna