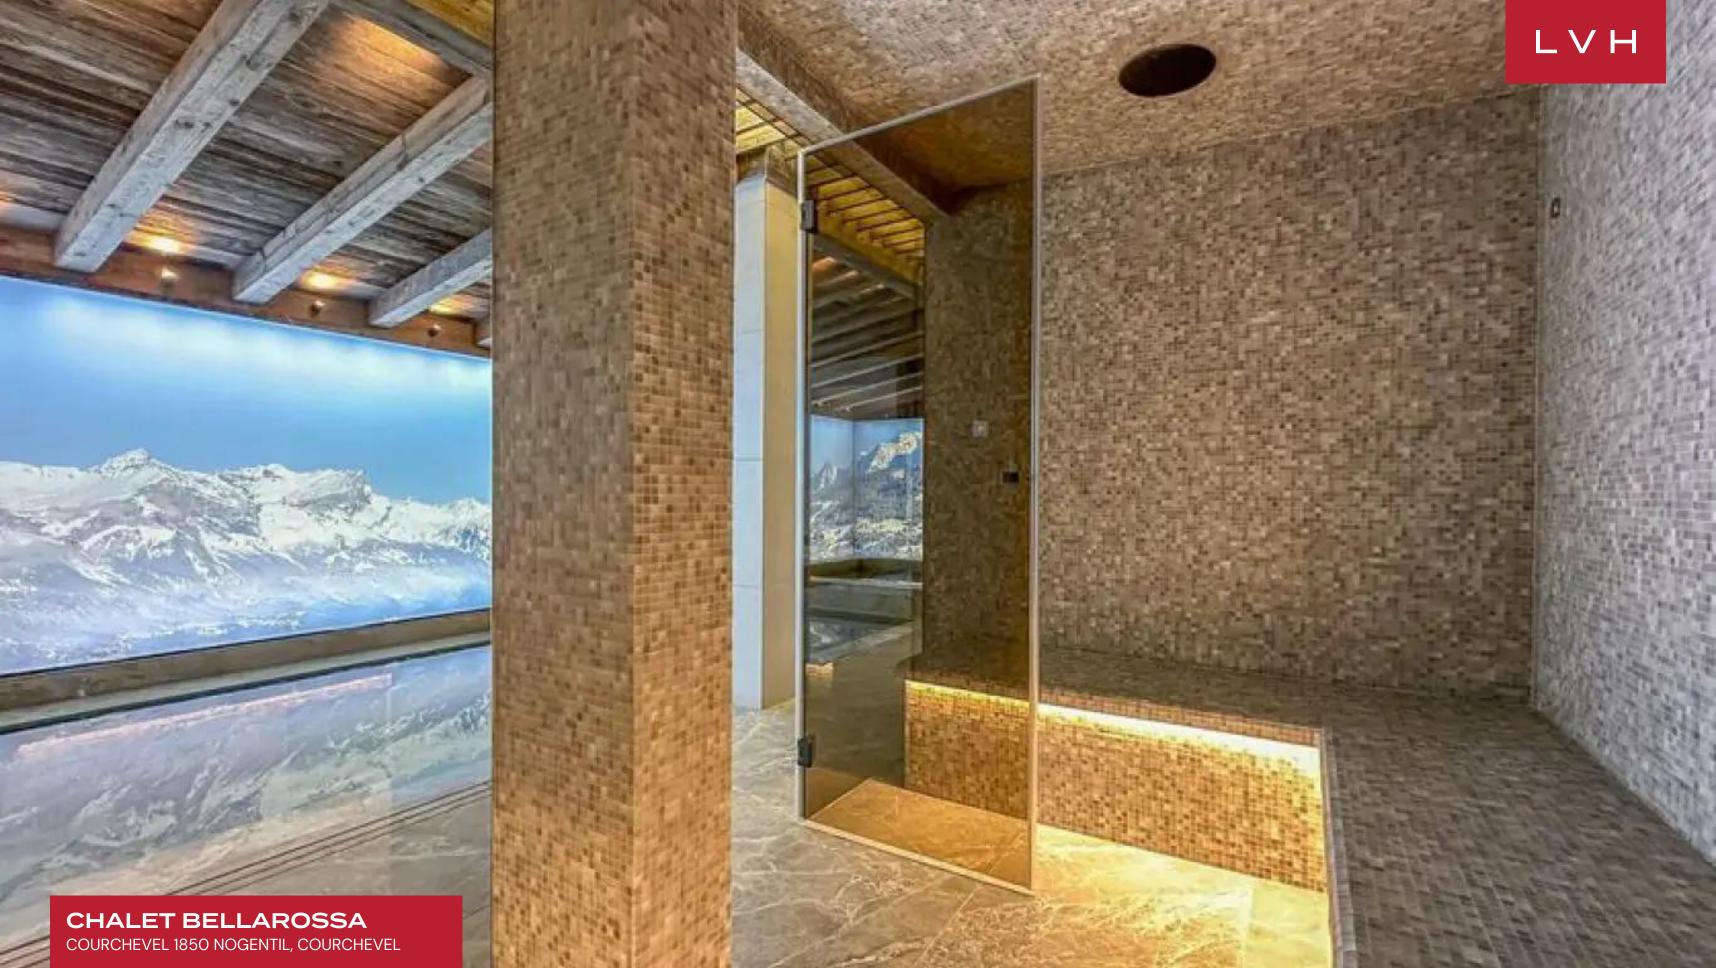

Spellbinding interiors present an immaculate fusion of mountain rusticism and cosmopolitan design. Light and airy, this home abounds with a feeling of transparency and oneness with the surroundings. The spacious living room is animated by the generous winter sun via immersive oversized windows delivering awe-inspiring views and quick terrace access. Stunning designer furnishings dazzle in light earthy palettes, imparting an icy glamor to the haute couture space. Soaring exposed beam vaulted ceilings enhance a delectable sense of verticality enhanced by modern LED lighting for a magical nocturnal ambiance. An intuitive open-concept floor plan merges the living room featuring a fireplace for social gatherings, while the dining area and American-style kitchen set the scene for fantastic fine dining experiences. Chalet Bellarossa comprises six fantastic bedrooms accommodating guests in total comfort, discretion, and luxury. A bunk bedroom presents perfect accommodation for kids located in a separate cabin. The luxury vacation retreat features a one-of-a-kind indoor spa with an indoor pool, hammam, ski room, and many more fantastic amenities.

#### INTERIOR

- Bar
- Cable, Satellite or Smart TV
- Dining Area
- Fireplace
- Hammam
- Indoor Hot Tub
- Laundry
- Indoor Pool
- Private Elevator
- Sauna