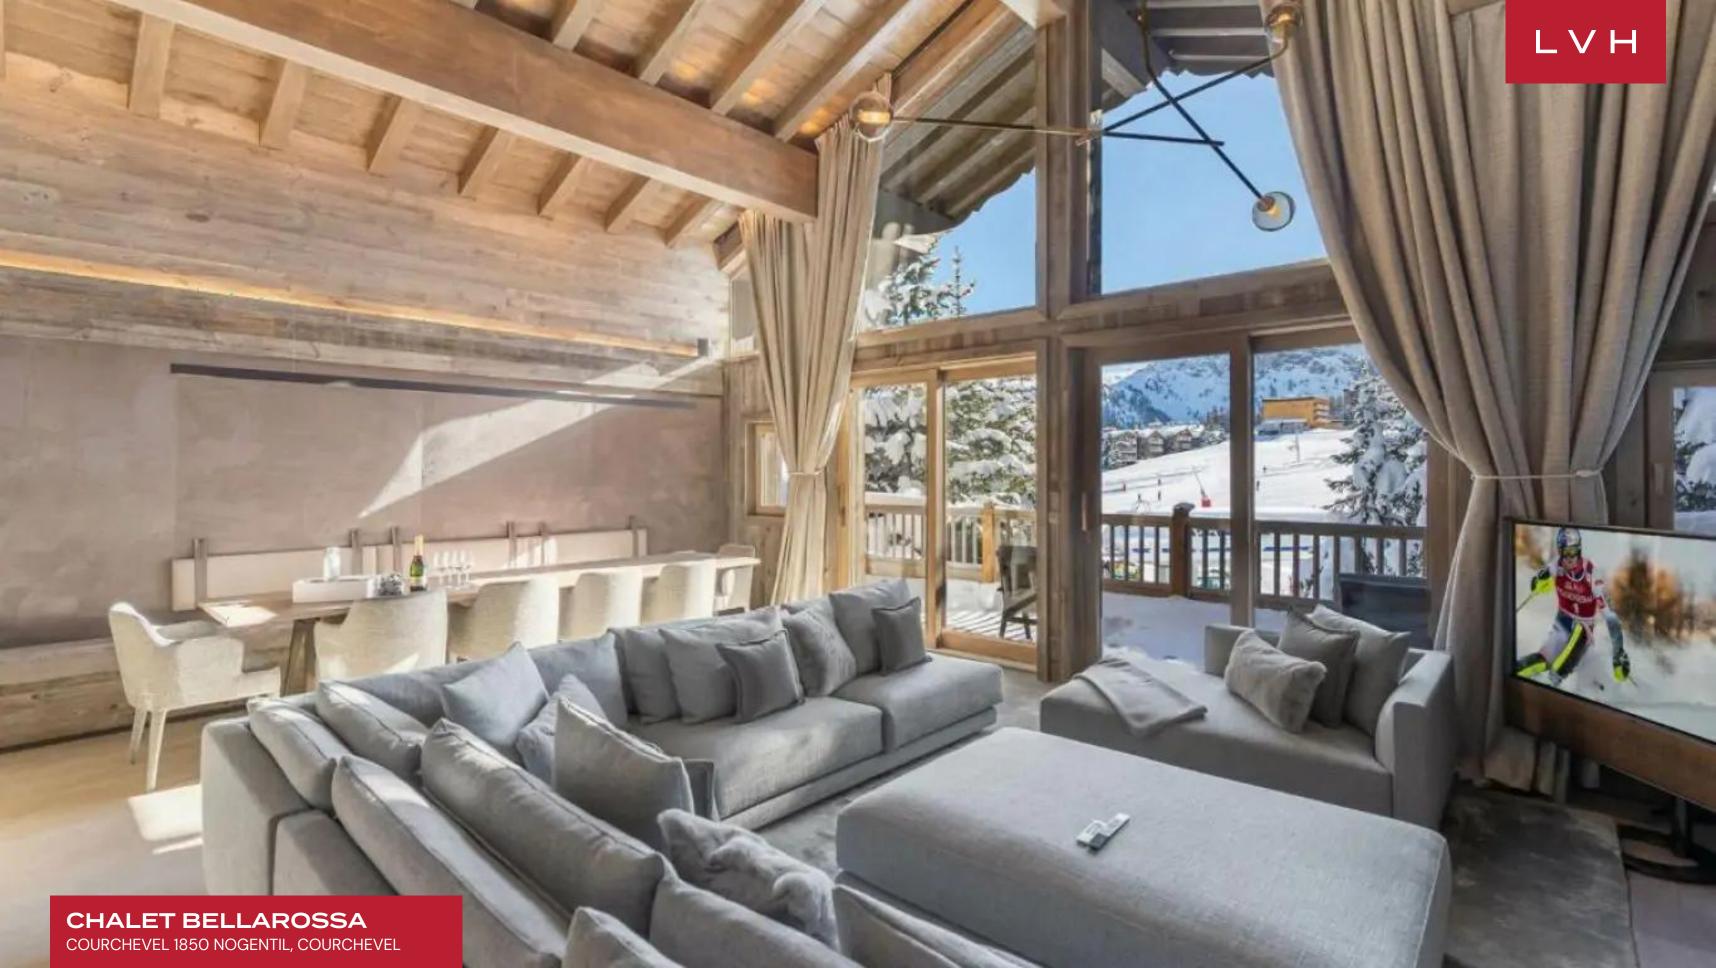

Spellbinding interiors present an immaculate fusion of mountain rusticism and cosmopolitan design. Light and airy, this home abounds with a feeling of transparency and oneness with the surroundings. The spacious living room is animated by the generous winter sun via immersive oversized windows delivering awe-inspiring views and quick terrace access. Stunning designer furnishings dazzle in light earthy palettes, imparting an icy glamor to the haute couture space. Soaring exposed beam vaulted ceilings enhance a delectable sense of verticality enhanced by modern LED lighting for a magical nocturnal ambiance. An intuitive open-concept floor plan merges the living room featuring a fireplace for social gatherings, while the dining area and American-style kitchen set the scene for fantastic fine dining experiences. Chalet Bellarossa comprises six fantastic bedrooms accommodating guests in total comfort, discretion, and luxury. A bunk bedroom presents perfect accommodation for kids located in a separate cabin. The luxury vacation retreat features a one-of-a-kind indoor spa with an indoor pool, hammam, ski room, and many more fantastic amenities.

This gorgeous luxury Chalet rental features exteriors that are just as notable as the interiors. Spacious balconies with an outdoor jacuzzi and sauna beckon a blissful apres-ski ritual. Indulge in a fine glass of red before glorious mountain vistas, invigorated by the crisp alpine air. Chalet Bellarossa is sure to dazzle the most discerning guests with its charming amenities.