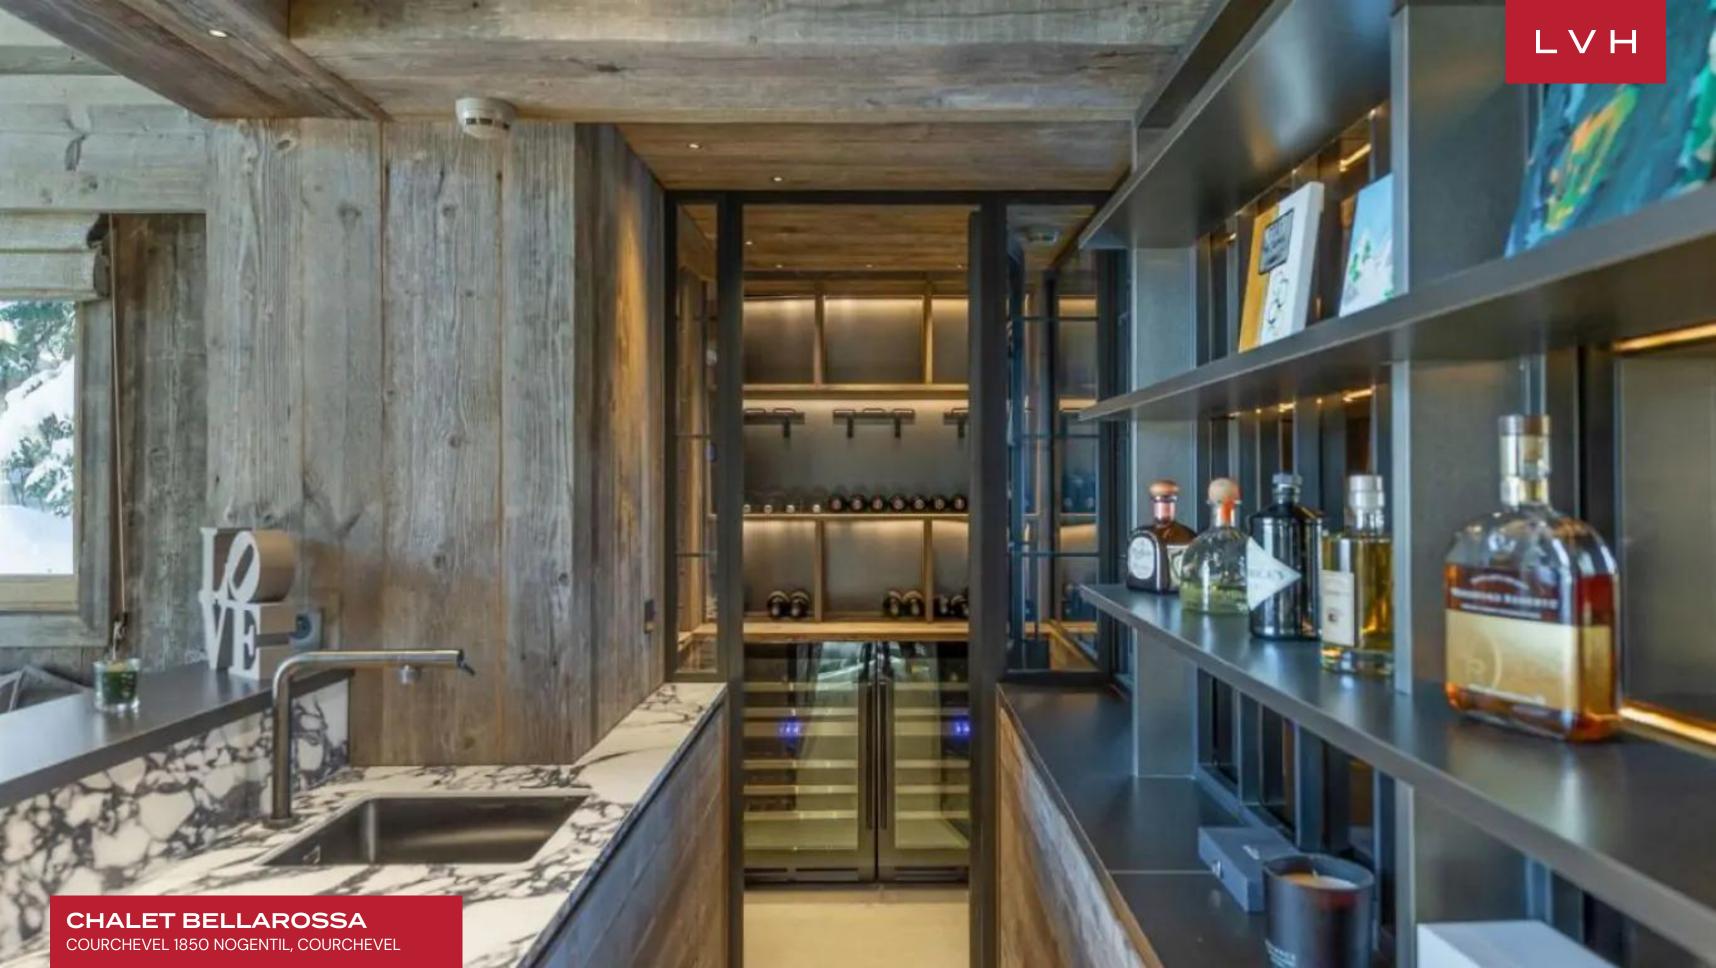

#### INTERIOR

- Bar
- Cable, Satellite or Smart TV
- Dining Area
- Fireplace
- Hammam
- Indoor Hot Tub
- Laundry
- Indoor Pool
- Private Elevator
- Sauna

## **INTERIOR**

- Ski Room

- Sound SystemSpa LoungeWine Storage