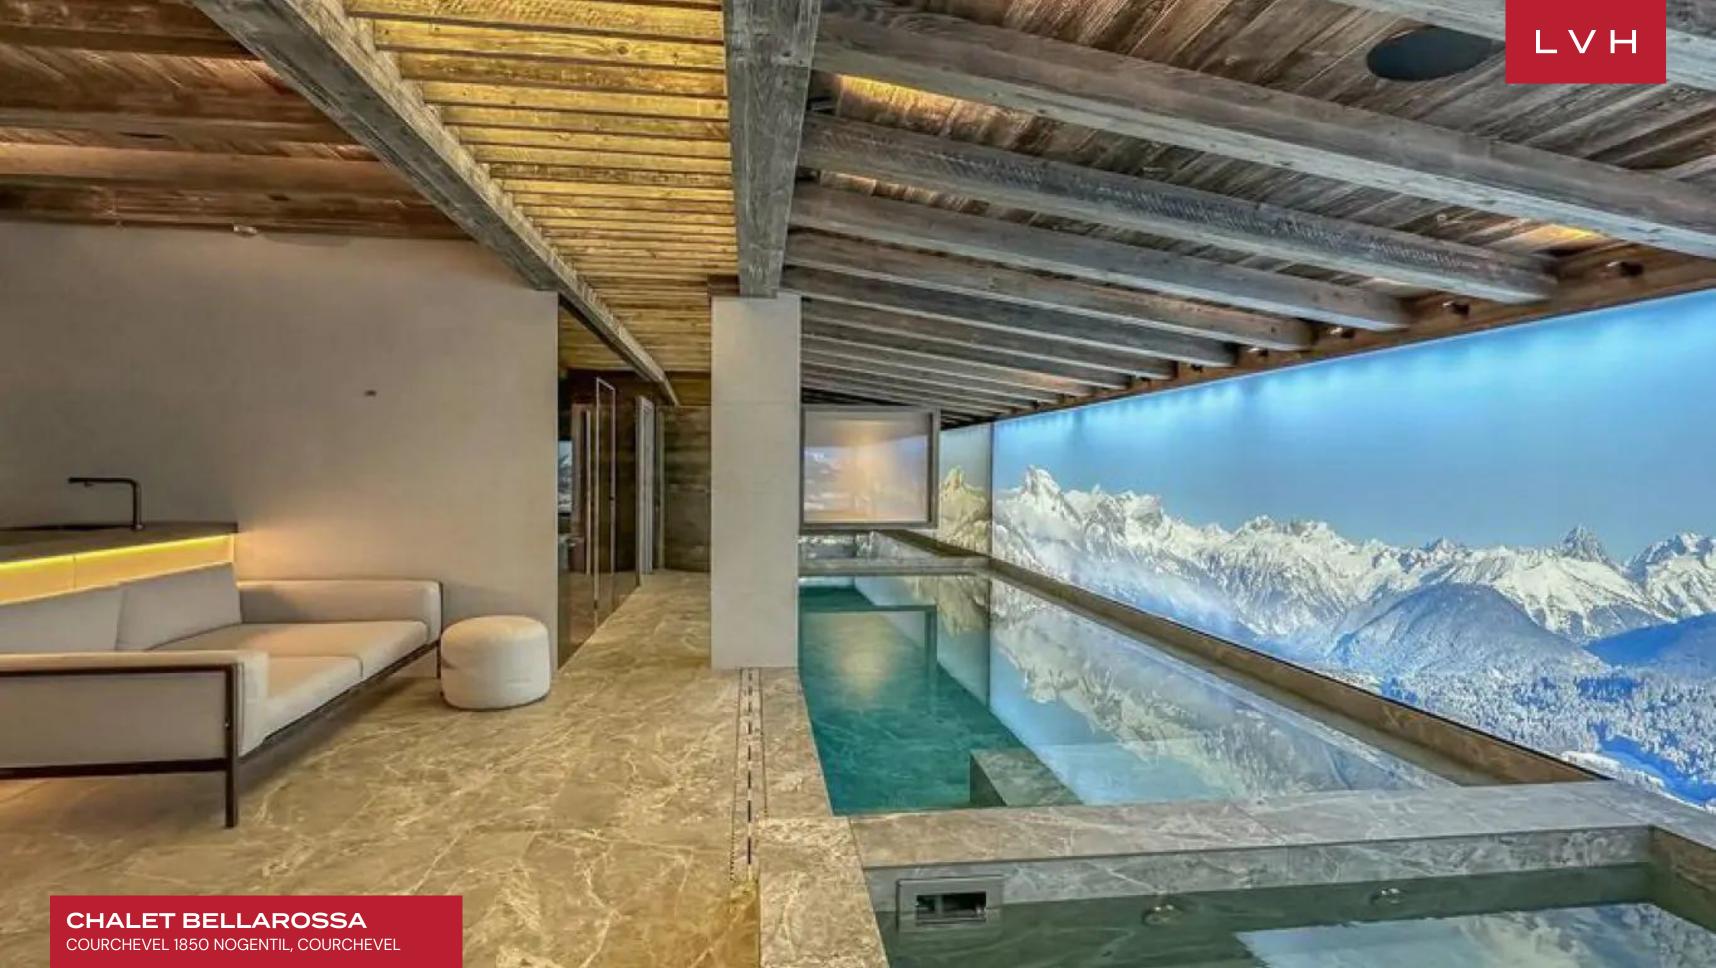

Spellbinding interiors present an immaculate fusion of mountain rusticism and cosmopolitan design. Light and airy, this home abounds with a feeling of transparency and oneness with the surroundings. The spacious living room is animated by the generous winter sun via immersive oversized windows delivering awe-inspiring views and quick terrace access. Stunning designer furnishings dazzle in light earthy palettes, imparting an icy glamor to the haute couture space. Soaring exposed beam vaulted ceilings enhance a delectable sense of verticality enhanced by modern LED lighting for a magical nocturnal ambiance. An intuitive open-concept floor plan merges the living room featuring a fireplace for social gatherings, while the dining area and American-style kitchen set the scene for fantastic fine dining experiences. Chalet Bellarossa comprises six fantastic bedrooms accommodating guests in total comfort, discretion, and luxury. A bunk bedroom presents perfect accommodation for kids located in a separate cabin. The luxury vacation retreat features a one-of-a-kind indoor spa with an indoor pool, hammam, ski room, and many more fantastic amenities.

#### INTERIOR

- Bar
- Cable, Satellite or Smart TV
- Dining Area
- Fireplace
- Hammam
- Indoor Hot Tub
- Laundry
- Indoor Pool
- Private Elevator
- Sauna