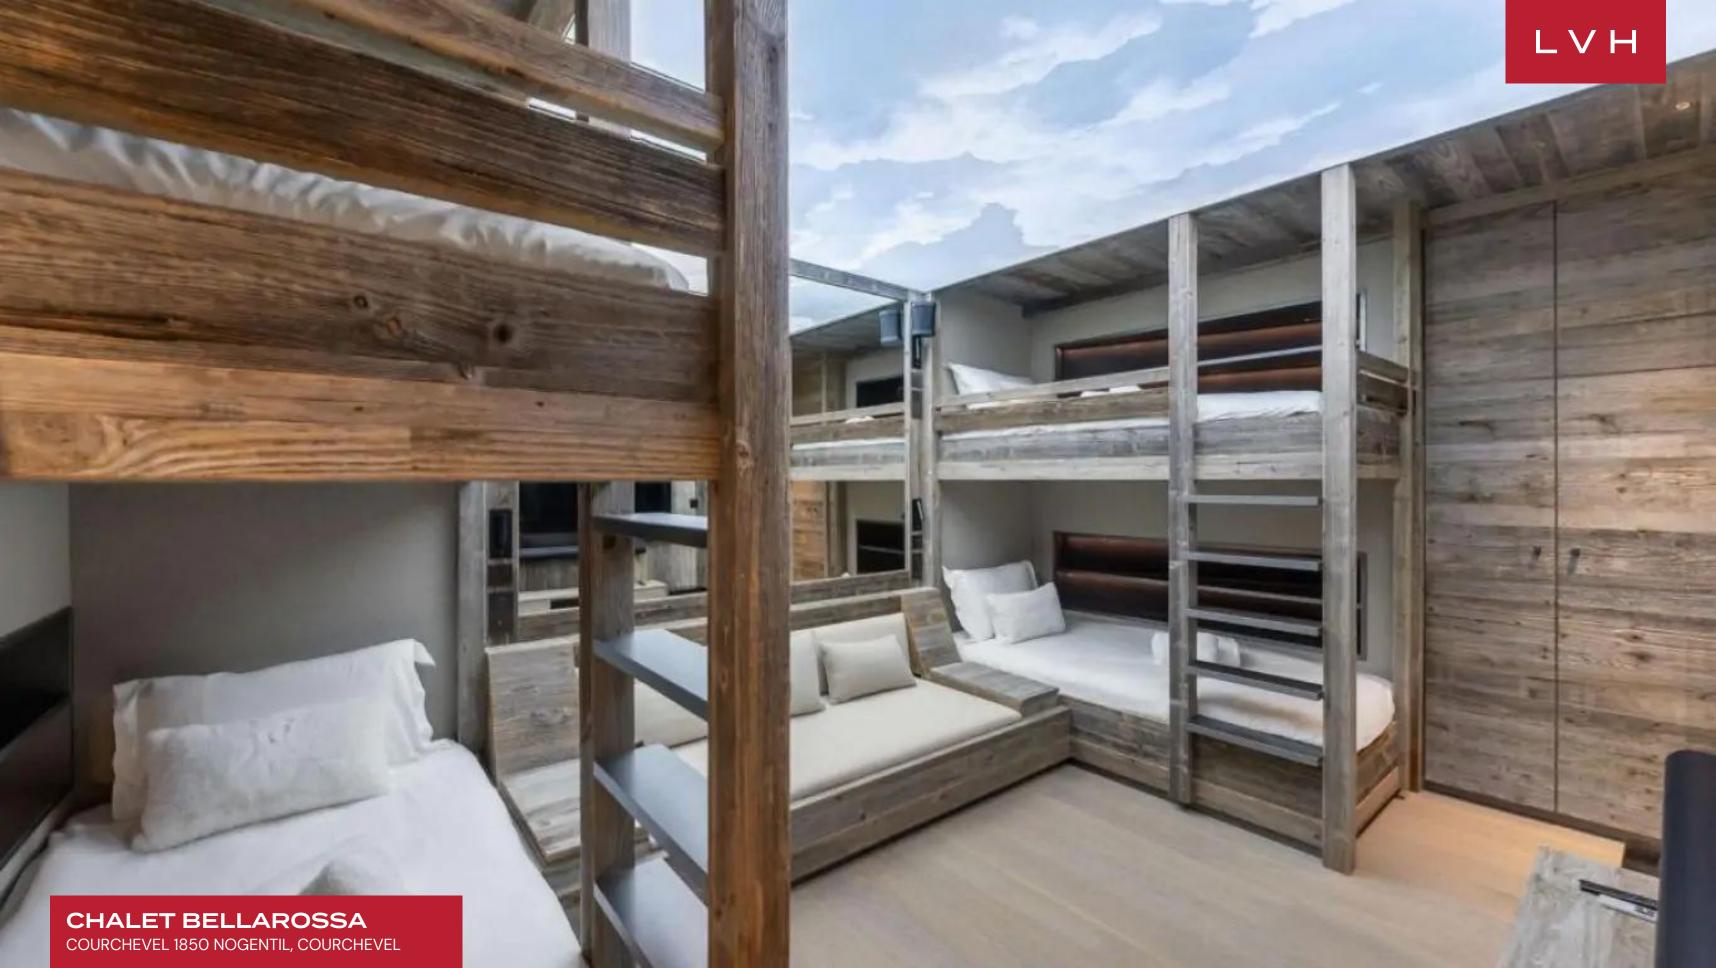

Spellbinding interiors present an immaculate fusion of mountain rusticism and cosmopolitan design. Light and airy, this home abounds with a feeling of transparency and oneness with the surroundings. The spacious living room is animated by the generous winter sun via immersive oversized windows delivering awe-inspiring views and quick terrace access. Stunning designer furnishings dazzle in light earthy palettes, imparting an icy glamor to the haute couture space. Soaring exposed beam vaulted ceilings enhance a delectable sense of verticality enhanced by modern LED lighting for a magical nocturnal ambiance. An intuitive open-concept floor plan merges the living room featuring a fireplace for social gatherings, while the dining area and American-style kitchen set the scene for fantastic fine dining experiences. Chalet Bellarossa comprises six fantastic bedrooms accommodating guests in total comfort, discretion, and luxury. A bunk bedroom presents perfect accommodation for kids located in a separate cabin. The luxury vacation retreat features a one-of-a-kind indoor spa with an indoor pool, hammam, ski room, and many more fantastic amenities.