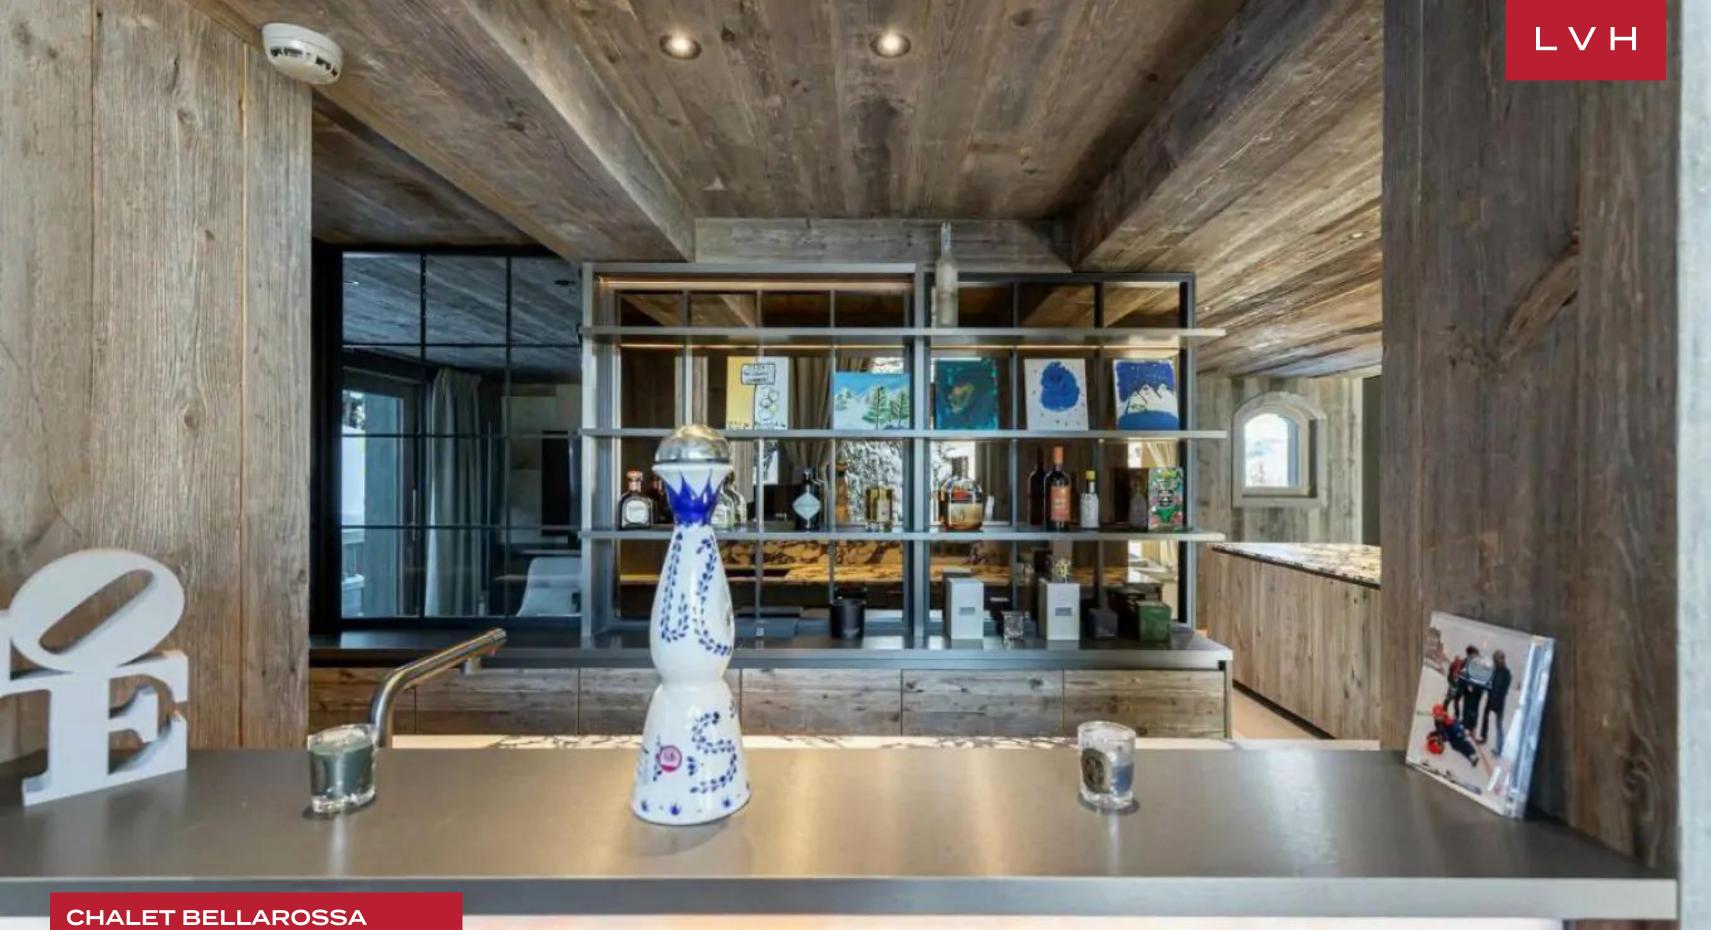

#### INTERIOR

- Bar
- Cable, Satellite or Smart TV
- Dining Area
- Fireplace
- Hammam
- Indoor Hot Tub
- Laundry
- Indoor Pool
- Private Elevator
- Sauna