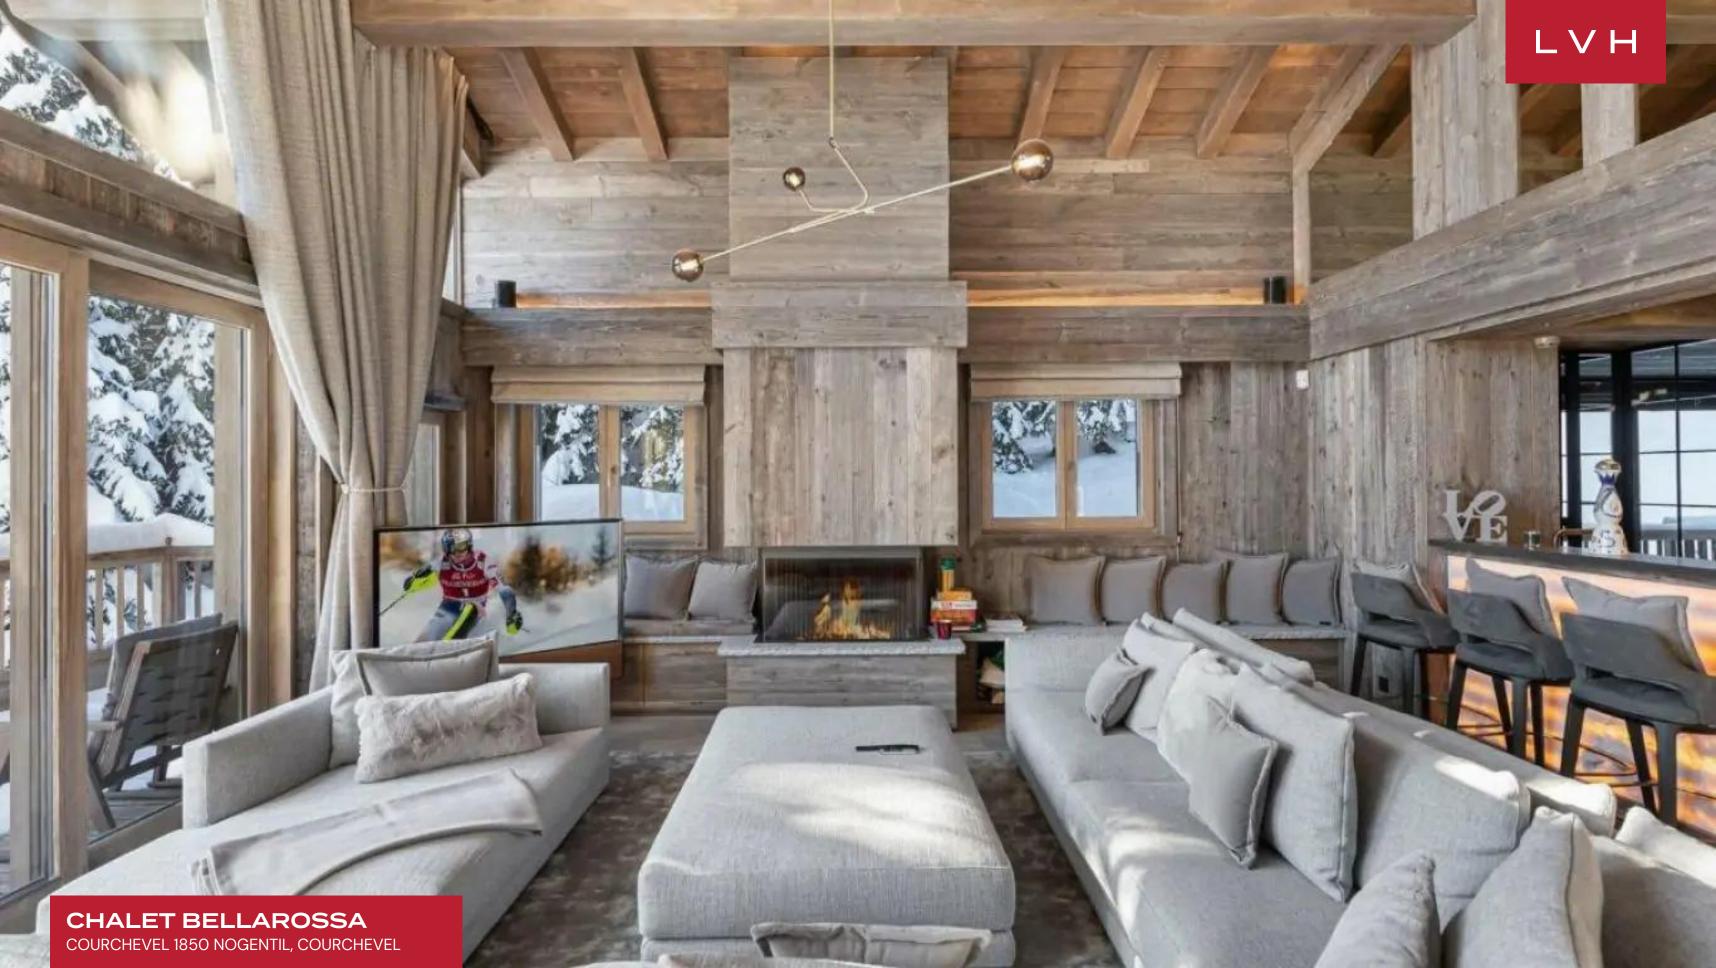

### CHALET BELLAROSSA

COURCHEVEL 1850 NOGENTIL, COURCHEVEL

Chalet Bellarossa is an exceptional Courchevel retreat brimming with Alpine glamor and prestige. Flaunting coveted positioning, this revered luxury chalet rental belongs to the exclusive community of Nogentil, lauded for larger-than-life mountain vistas and direct access to the acclaimed Pralong ski run. Chalet Bellarossa presents the pinnacle of French Alpine luxury, leaving no guests impervious to its charms.

Spellbinding interiors present an immaculate fusion of mountain rusticism and cosmopolitan design. Light and airy, this home abounds with a feeling of transparency and oneness with the surroundings. The spacious living room is animated by the generous winter sun via immersive oversized windows delivering awe-inspiring views and quick terrace access. Stunning designer furnishings dazzle in light earthy palettes, imparting an icy glamor to the haute couture space. Soaring exposed beam vaulted ceilings enhance a delectable sense of verticality enhanced by modern LED lighting for a magical nocturnal ambiance. An intuitive open-concept floor plan merges the living room featuring a fireplace for social gatherings, while the dining area and American-style kitchen set the scene for fantastic fine dining experiences. Chalet Bellarossa comprises six fantastic bedrooms accommodating guests in total comfort, discretion, and luxury. A bunk bedroom presents perfect accommodation for kids located in a separate cabin. The luxury vacation retreat features a one-of-a-kind indoor spa with an indoor pool, hammam, ski room, and many more fantastic amenities.