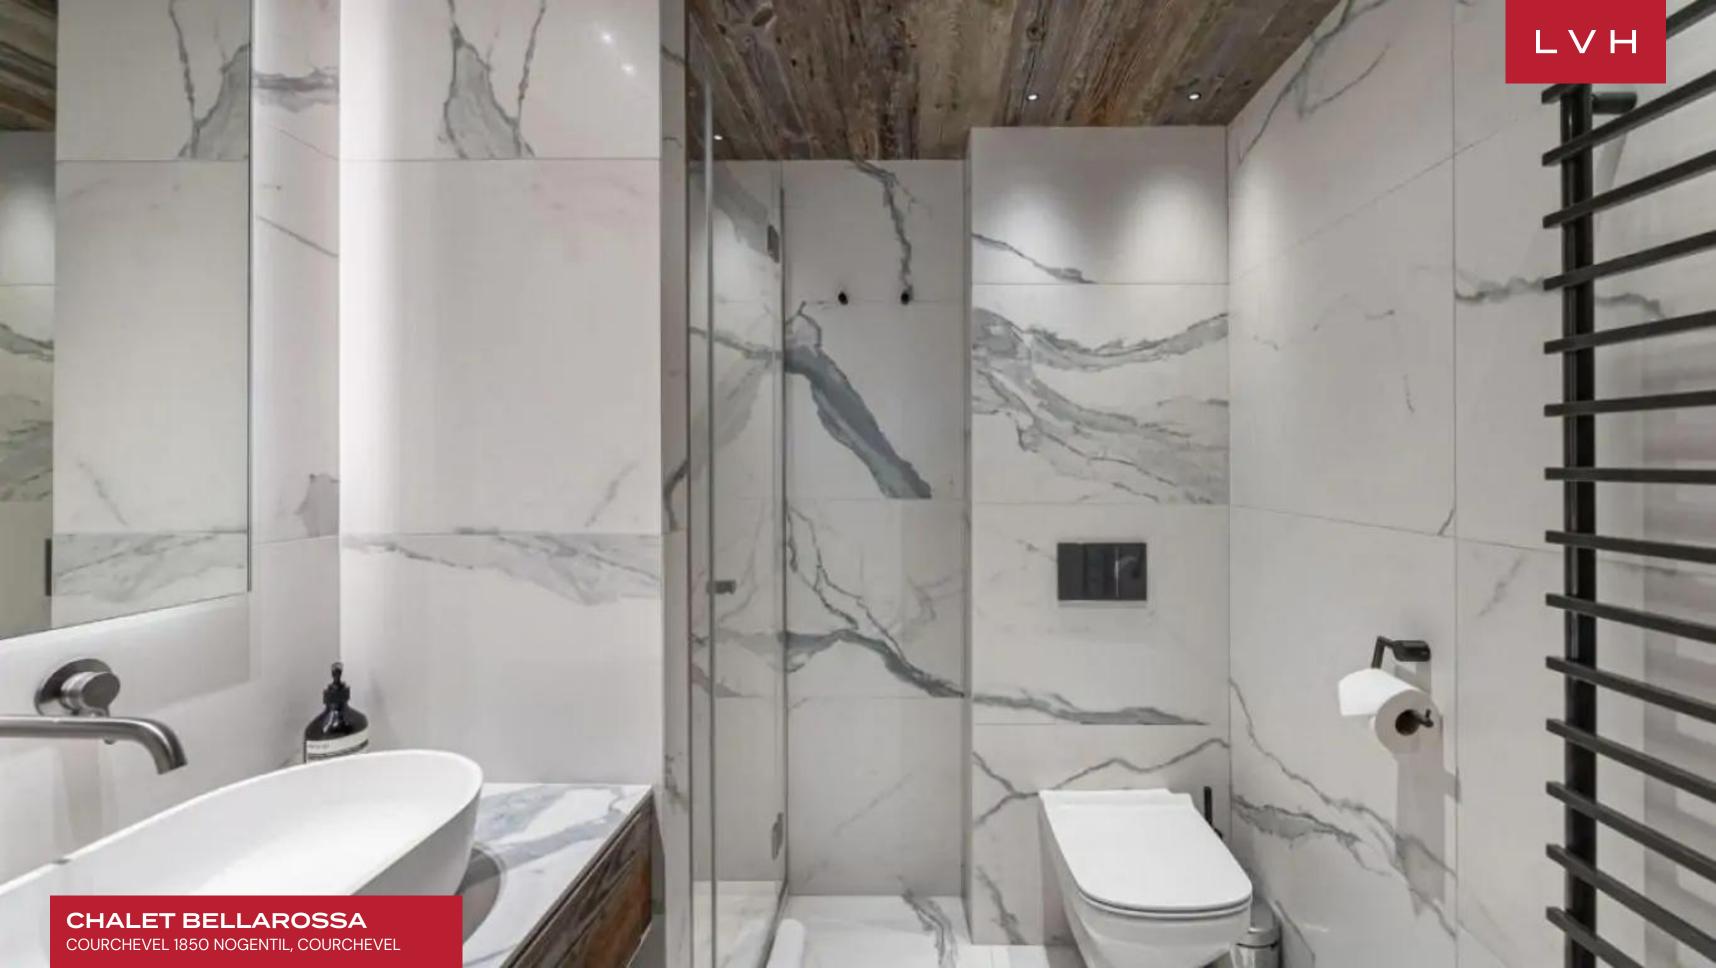

Spellbinding interiors present an immaculate fusion of mountain rusticism and cosmopolitan design. Light and airy, this home abounds with a feeling of transparency and oneness with the surroundings. The spacious living room is animated by the generous winter sun via immersive oversized windows delivering awe-inspiring views and quick terrace access. Stunning designer furnishings dazzle in light earthy palettes, imparting an icy glamor to the haute couture space. Soaring exposed beam vaulted ceilings enhance a delectable sense of verticality enhanced by modern LED lighting for a magical nocturnal ambiance. An intuitive open-concept floor plan merges the living room featuring a fireplace for social gatherings, while the dining area and American-style kitchen set the scene for fantastic fine dining experiences. Chalet Bellarossa comprises six fantastic bedrooms accommodating guests in total comfort, discretion, and luxury. A bunk bedroom presents perfect accommodation for kids located in a separate cabin. The luxury vacation retreat features a one-of-a-kind indoor spa with an indoor pool, hammam, ski room, and many more fantastic amenities.