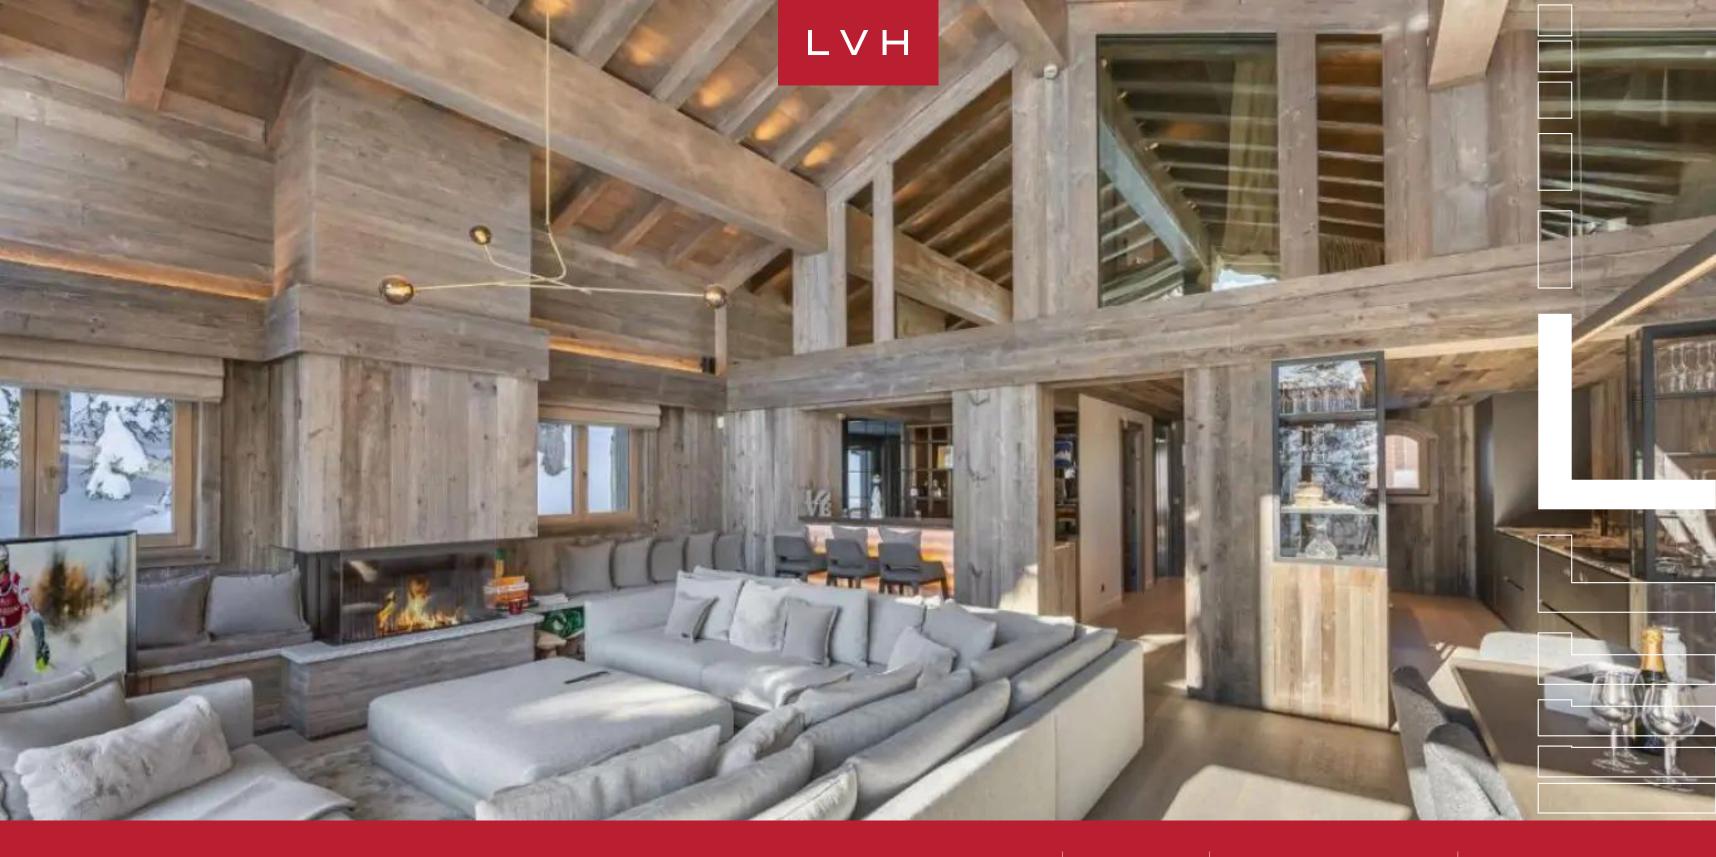

### CHALET BELLAROSSA

COURCHEVEL 1850 NOGENTIL, COURCHEVEL

Chalet Bellarossa is an exceptional Courchevel retreat brimming with Alpine glamor and prestige. Flaunting coveted positioning, this revered luxury chalet rental belongs to the exclusive community of Nogentil, lauded for larger-than-life mountain vistas and direct access to the acclaimed Pralong ski run. Chalet Bellarossa presents the pinnacle of French Alpine luxury, leaving no guests impervious to its charms.

Spellbinding interiors present an immaculate fusion of mountain rusticism and cosmopolitan design. Light and airy, this home abounds with a feeling of transparency and oneness with the surroundings. The spacious living room is animated by the generous winter sun via immersive oversized windows delivering awe-inspiring views and quick terrace access. Stunning designer furnishings dazzle in light earthy palettes, imparting an icy glamor to the haute couture space. Soaring exposed beam vaulted ceilings enhance a delectable sense of verticality enhanced by modern LED lighting for a magical nocturnal ambiance. An intuitive open-concept floor plan merges the living room featuring a fireplace for social gatherings, while the dining area and American-style kitchen set the scene for fantastic fine dining experiences. Chalet Bellarossa comprises six fantastic bedrooms accommodating guests in total comfort, discretion, and luxury. A bunk bedroom presents perfect accommodation for kids located in a separate cabin. The luxury vacation retreat features a one-of-a-kind indoor spa with an indoor pool, hammam, ski room, and many more fantastic amenities.