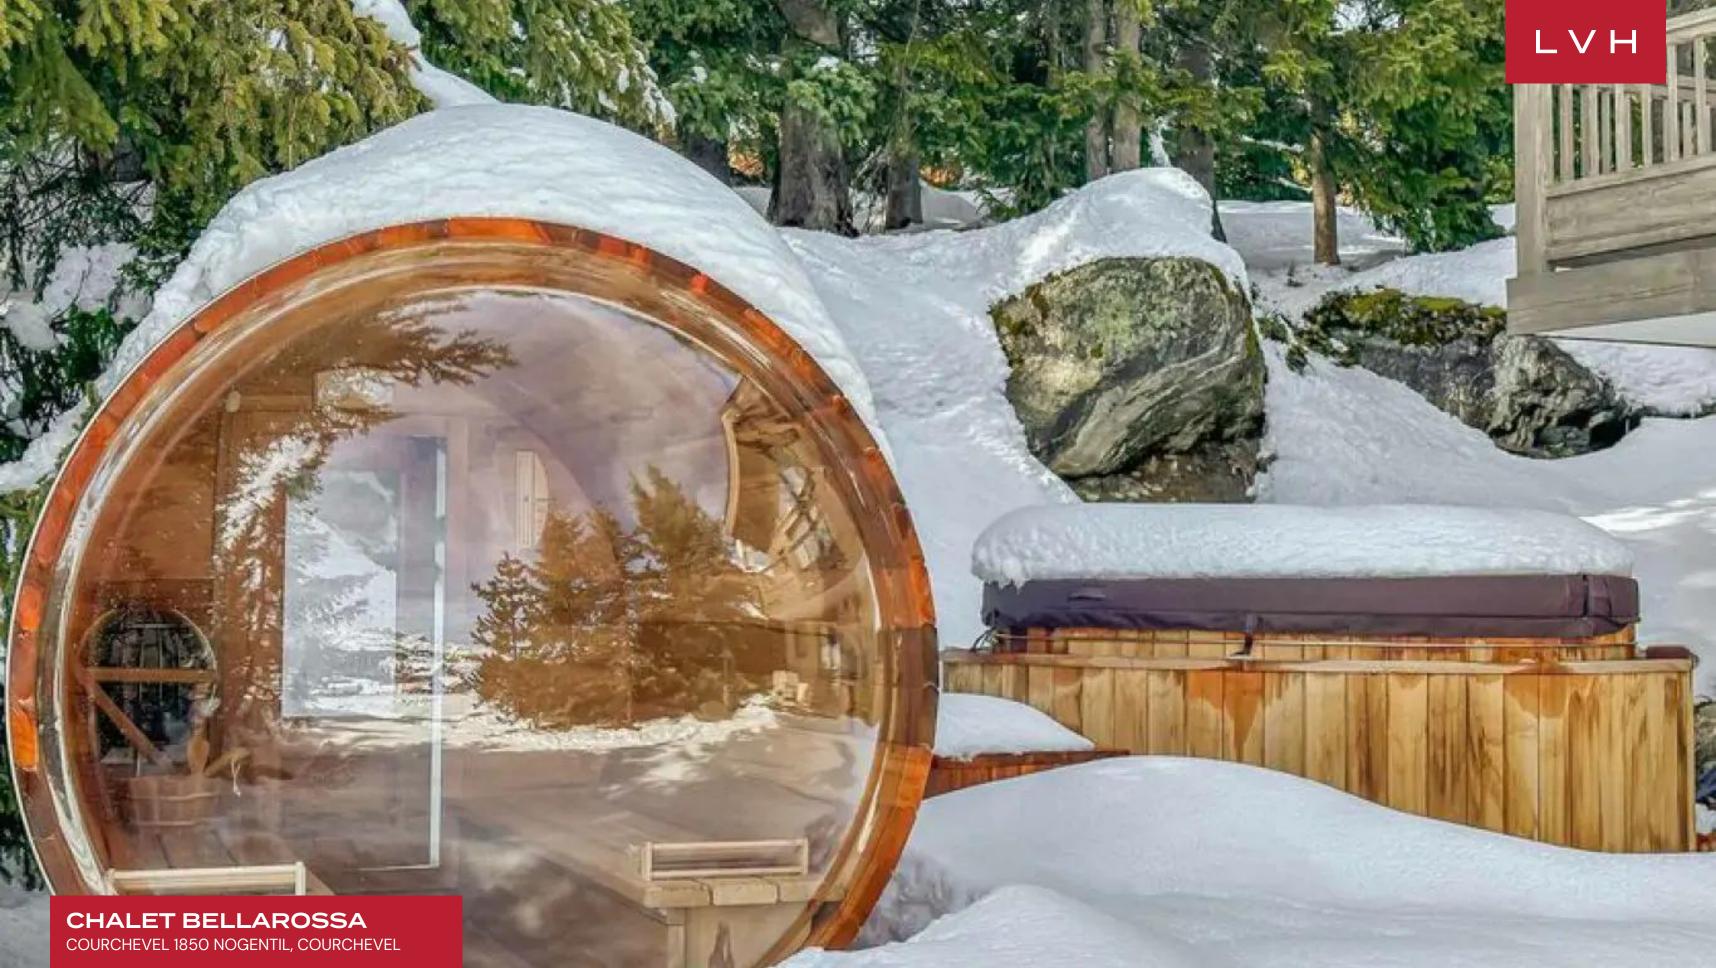

This gorgeous luxury Chalet rental features exteriors that are just as notable as the interiors. Spacious balconies with an outdoor jacuzzi and sauna beckon a blissful apres-ski ritual. Indulge in a fine glass of red before glorious mountain vistas, invigorated by the crisp alpine air. Chalet Bellarossa is sure to dazzle the most discerning guests with its charming amenities.

#### **EXTERIOR**

- Garage
- Hot Tub
- Patio
- Terrace