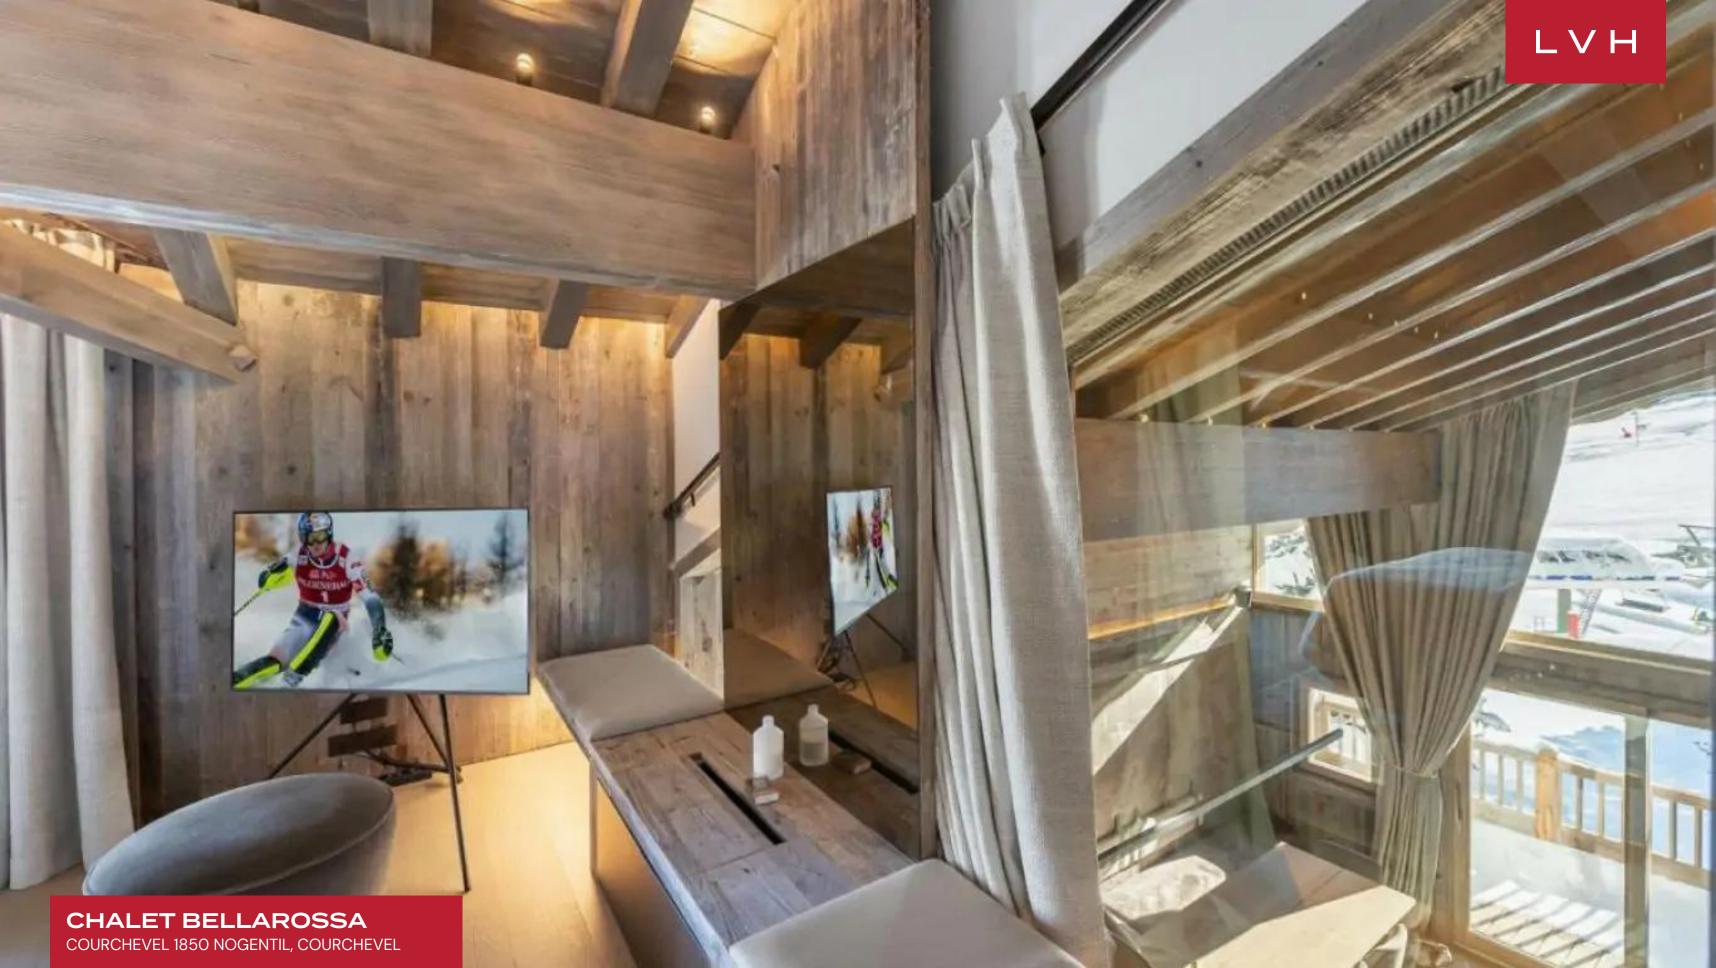

Spellbinding interiors present an immaculate fusion of mountain rusticism and cosmopolitan design. Light and airy, this home abounds with a feeling of transparency and oneness with the surroundings. The spacious living room is animated by the generous winter sun via immersive oversized windows delivering awe-inspiring views and quick terrace access. Stunning designer furnishings dazzle in light earthy palettes, imparting an icy glamor to the haute couture space. Soaring exposed beam vaulted ceilings enhance a delectable sense of verticality enhanced by modern LED lighting for a magical nocturnal ambiance. An intuitive open-concept floor plan merges the living room featuring a fireplace for social gatherings, while the dining area and American-style kitchen set the scene for fantastic fine dining experiences. Chalet Bellarossa comprises six fantastic bedrooms accommodating guests in total comfort, discretion, and luxury. A bunk bedroom presents perfect accommodation for kids located in a separate cabin. The luxury vacation retreat features a one-of-a-kind indoor spa with an indoor pool, hammam, ski room, and many more fantastic amenities.

This gorgeous luxury Chalet rental features exteriors that are just as notable as the interiors. Spacious balconies with an outdoor jacuzzi and sauna beckon a blissful apres-ski ritual. Indulge in a fine glass of red before glorious mountain vistas, invigorated by the crisp alpine air. Chalet Bellarossa is sure to dazzle the most discerning guests with its charming amenities.