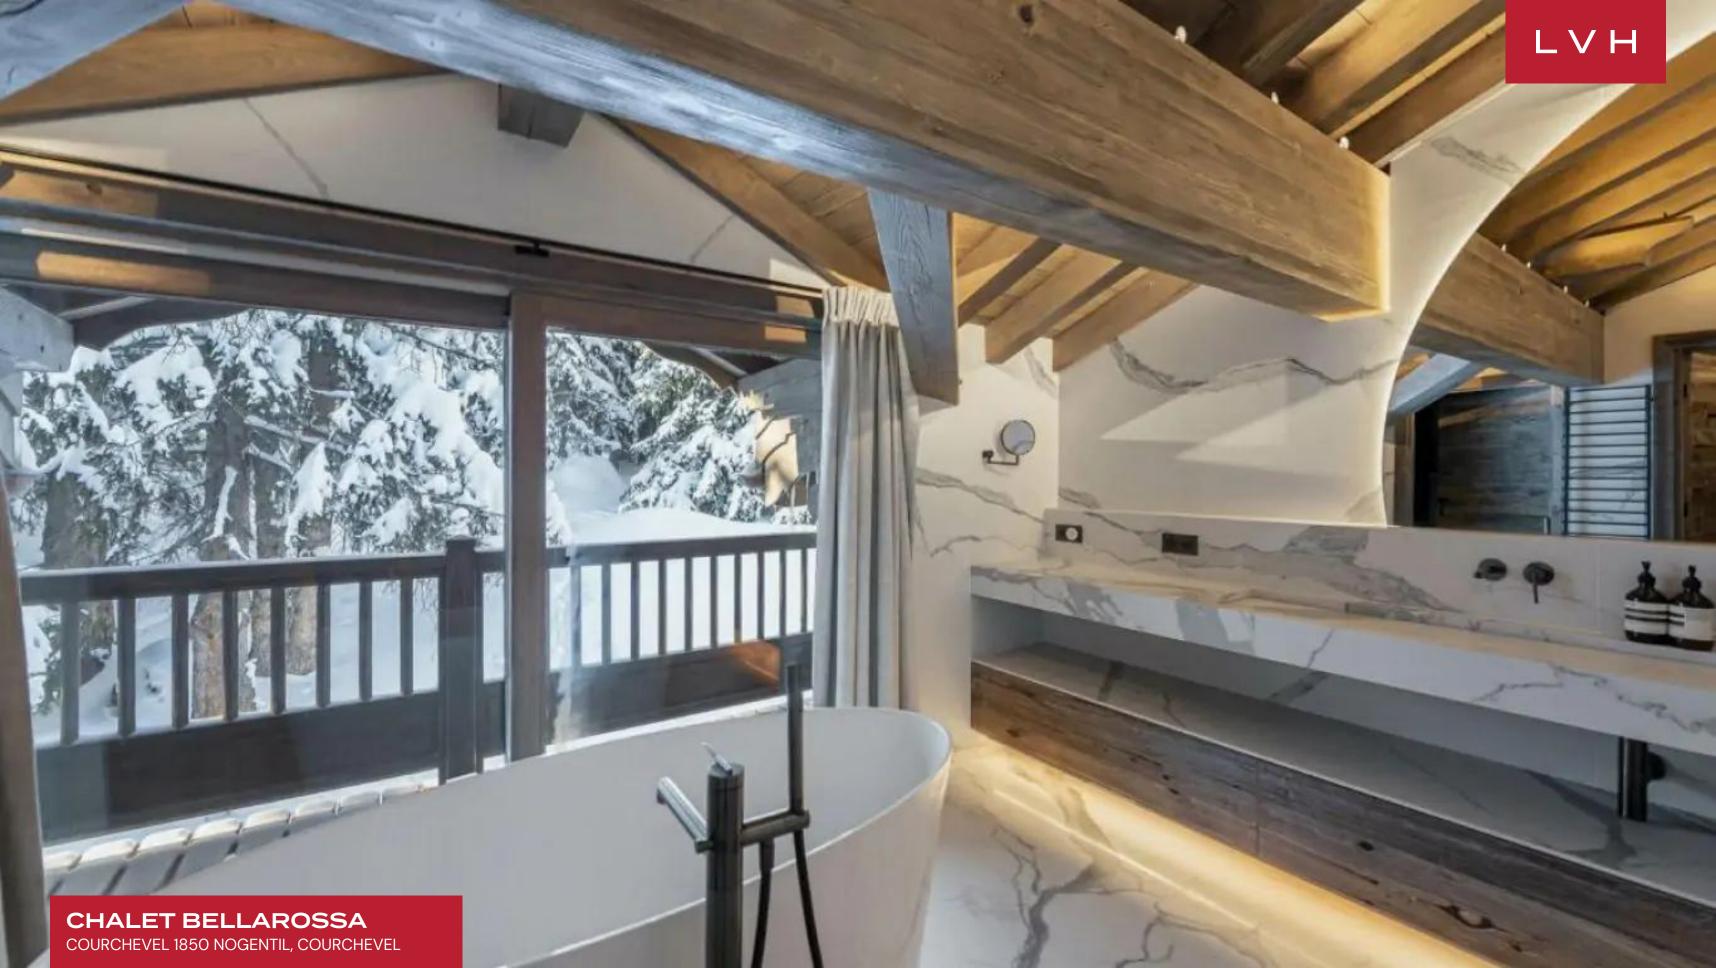

Spellbinding interiors present an immaculate fusion of mountain rusticism and cosmopolitan design. Light and airy, this home abounds with a feeling of transparency and oneness with the surroundings. The spacious living room is animated by the generous winter sun via immersive oversized windows delivering awe-inspiring views and quick terrace access. Stunning designer furnishings dazzle in light earthy palettes, imparting an icy glamor to the haute couture space. Soaring exposed beam vaulted ceilings enhance a delectable sense of verticality enhanced by modern LED lighting for a magical nocturnal ambiance. An intuitive open-concept floor plan merges the living room featuring a fireplace for social gatherings, while the dining area and American-style kitchen set the scene for fantastic fine dining experiences. Chalet Bellarossa comprises six fantastic bedrooms accommodating guests in total comfort, discretion, and luxury. A bunk bedroom presents perfect accommodation for kids located in a separate cabin. The luxury vacation retreat features a one-of-a-kind indoor spa with an indoor pool, hammam, ski room, and many more fantastic amenities.

This gorgeous luxury Chalet rental features exteriors that are just as notable as the interiors. Spacious balconies with an outdoor jacuzzi and sauna beckon a blissful apres-ski ritual. Indulge in a fine glass of red before glorious mountain vistas, invigorated by the crisp alpine air. Chalet Bellarossa is sure to dazzle the most discerning guests with its charming amenities.