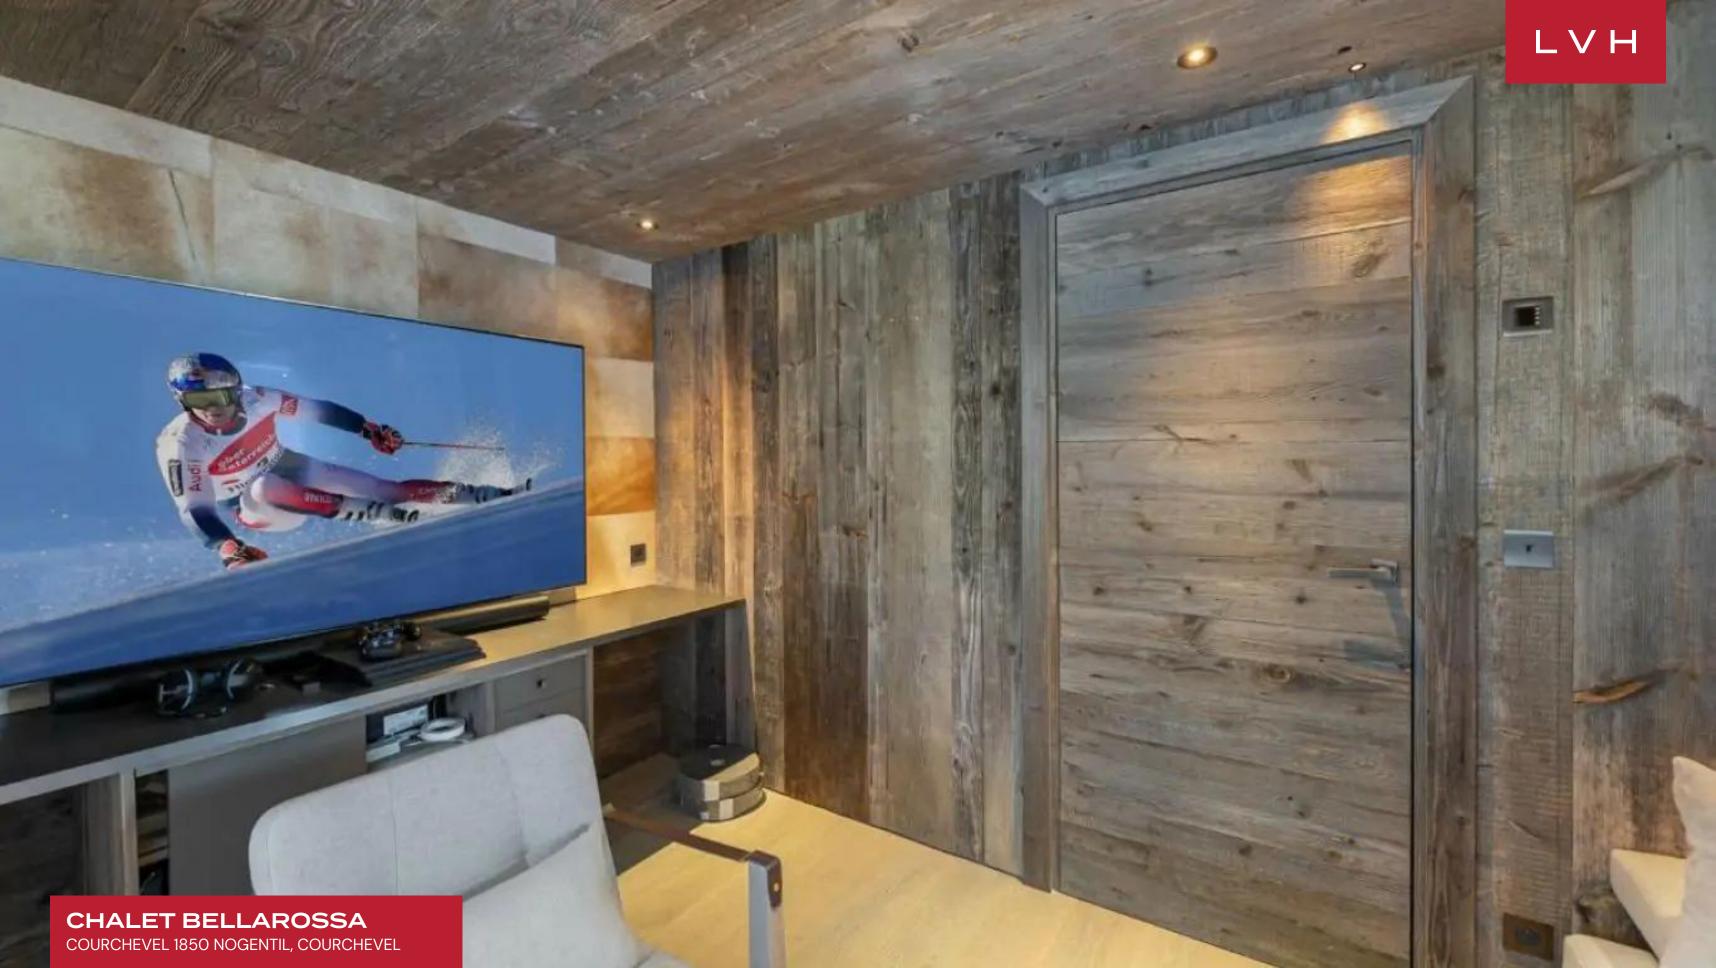

Spellbinding interiors present an immaculate fusion of mountain rusticism and cosmopolitan design. Light and airy, this home abounds with a feeling of transparency and oneness with the surroundings. The spacious living room is animated by the generous winter sun via immersive oversized windows delivering awe-inspiring views and quick terrace access. Stunning designer furnishings dazzle in light earthy palettes, imparting an icy glamor to the haute couture space. Soaring exposed beam vaulted ceilings enhance a delectable sense of verticality enhanced by modern LED lighting for a magical nocturnal ambiance. An intuitive open-concept floor plan merges the living room featuring a fireplace for social gatherings, while the dining area and American-style kitchen set the scene for fantastic fine dining experiences. Chalet Bellarossa comprises six fantastic bedrooms accommodating guests in total comfort, discretion, and luxury. A bunk bedroom presents perfect accommodation for kids located in a separate cabin. The luxury vacation retreat features a one-of-a-kind indoor spa with an indoor pool, hammam, ski room, and many more fantastic amenities.