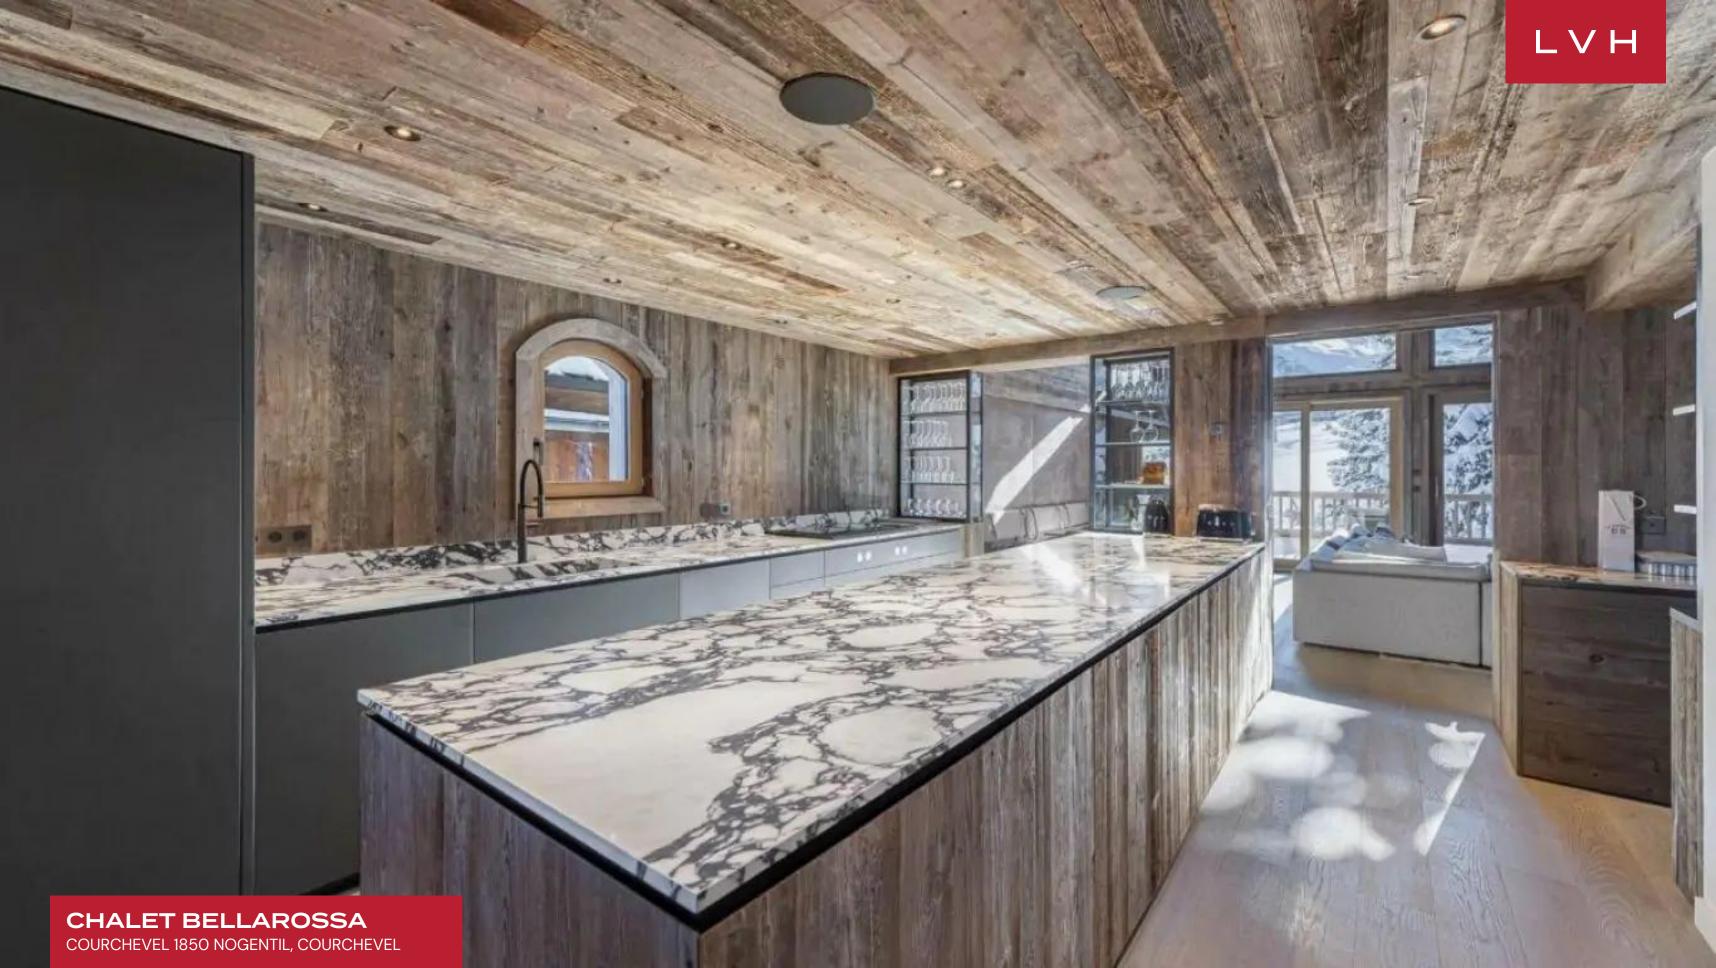

Spellbinding interiors present an immaculate fusion of mountain rusticism and cosmopolitan design. Light and airy, this home abounds with a feeling of transparency and oneness with the surroundings. The spacious living room is animated by the generous winter sun via immersive oversized windows delivering awe-inspiring views and quick terrace access. Stunning designer furnishings dazzle in light earthy palettes, imparting an icy glamor to the haute couture space. Soaring exposed beam vaulted ceilings enhance a delectable sense of verticality enhanced by modern LED lighting for a magical nocturnal ambiance. An intuitive open-concept floor plan merges the living room featuring a fireplace for social gatherings, while the dining area and American-style kitchen set the scene for fantastic fine dining experiences. Chalet Bellarossa comprises six fantastic bedrooms accommodating guests in total comfort, discretion, and luxury. A bunk bedroom presents perfect accommodation for kids located in a separate cabin. The luxury vacation retreat features a one-of-a-kind indoor spa with an indoor pool, hammam, ski room, and many more fantastic amenities.