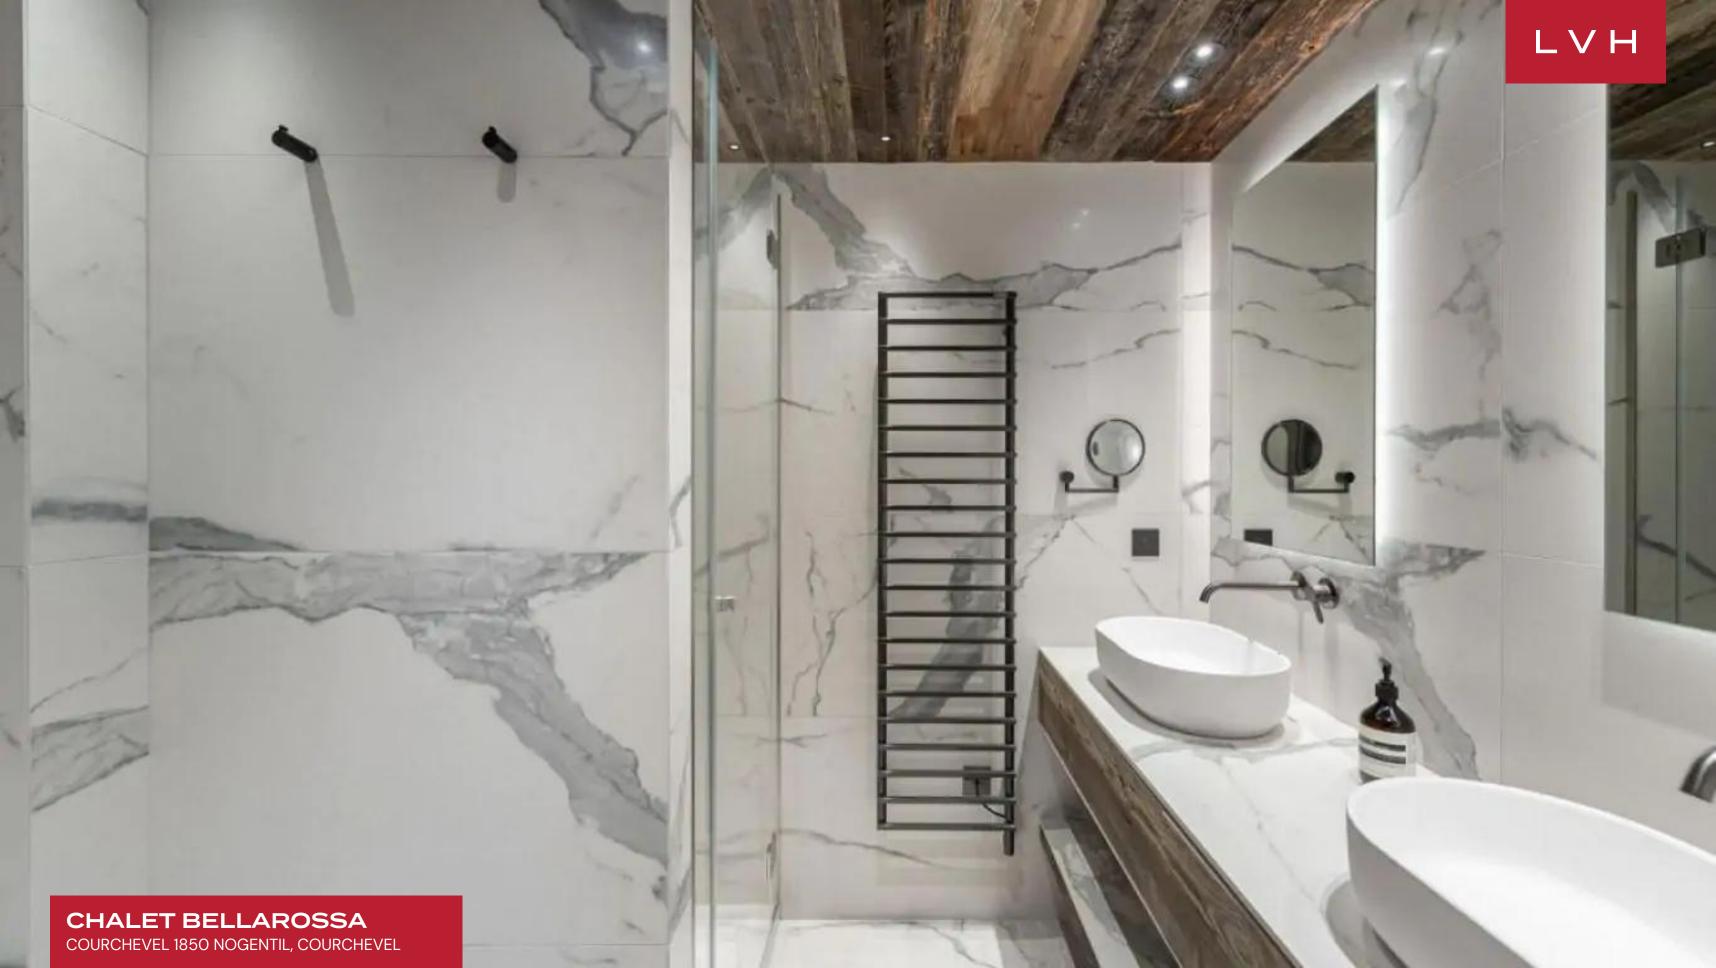

Spellbinding interiors present an immaculate fusion of mountain rusticism and cosmopolitan design. Light and airy, this home abounds with a feeling of transparency and oneness with the surroundings. The spacious living room is animated by the generous winter sun via immersive oversized windows delivering awe-inspiring views and quick terrace access. Stunning designer furnishings dazzle in light earthy palettes, imparting an icy glamor to the haute couture space. Soaring exposed beam vaulted ceilings enhance a delectable sense of verticality enhanced by modern LED lighting for a magical nocturnal ambiance. An intuitive open-concept floor plan merges the living room featuring a fireplace for social gatherings, while the dining area and American-style kitchen set the scene for fantastic fine dining experiences. Chalet Bellarossa comprises six fantastic bedrooms accommodating guests in total comfort, discretion, and luxury. A bunk bedroom presents perfect accommodation for kids located in a separate cabin. The luxury vacation retreat features a one-of-a-kind indoor spa with an indoor pool, hammam, ski room, and many more fantastic amenities.