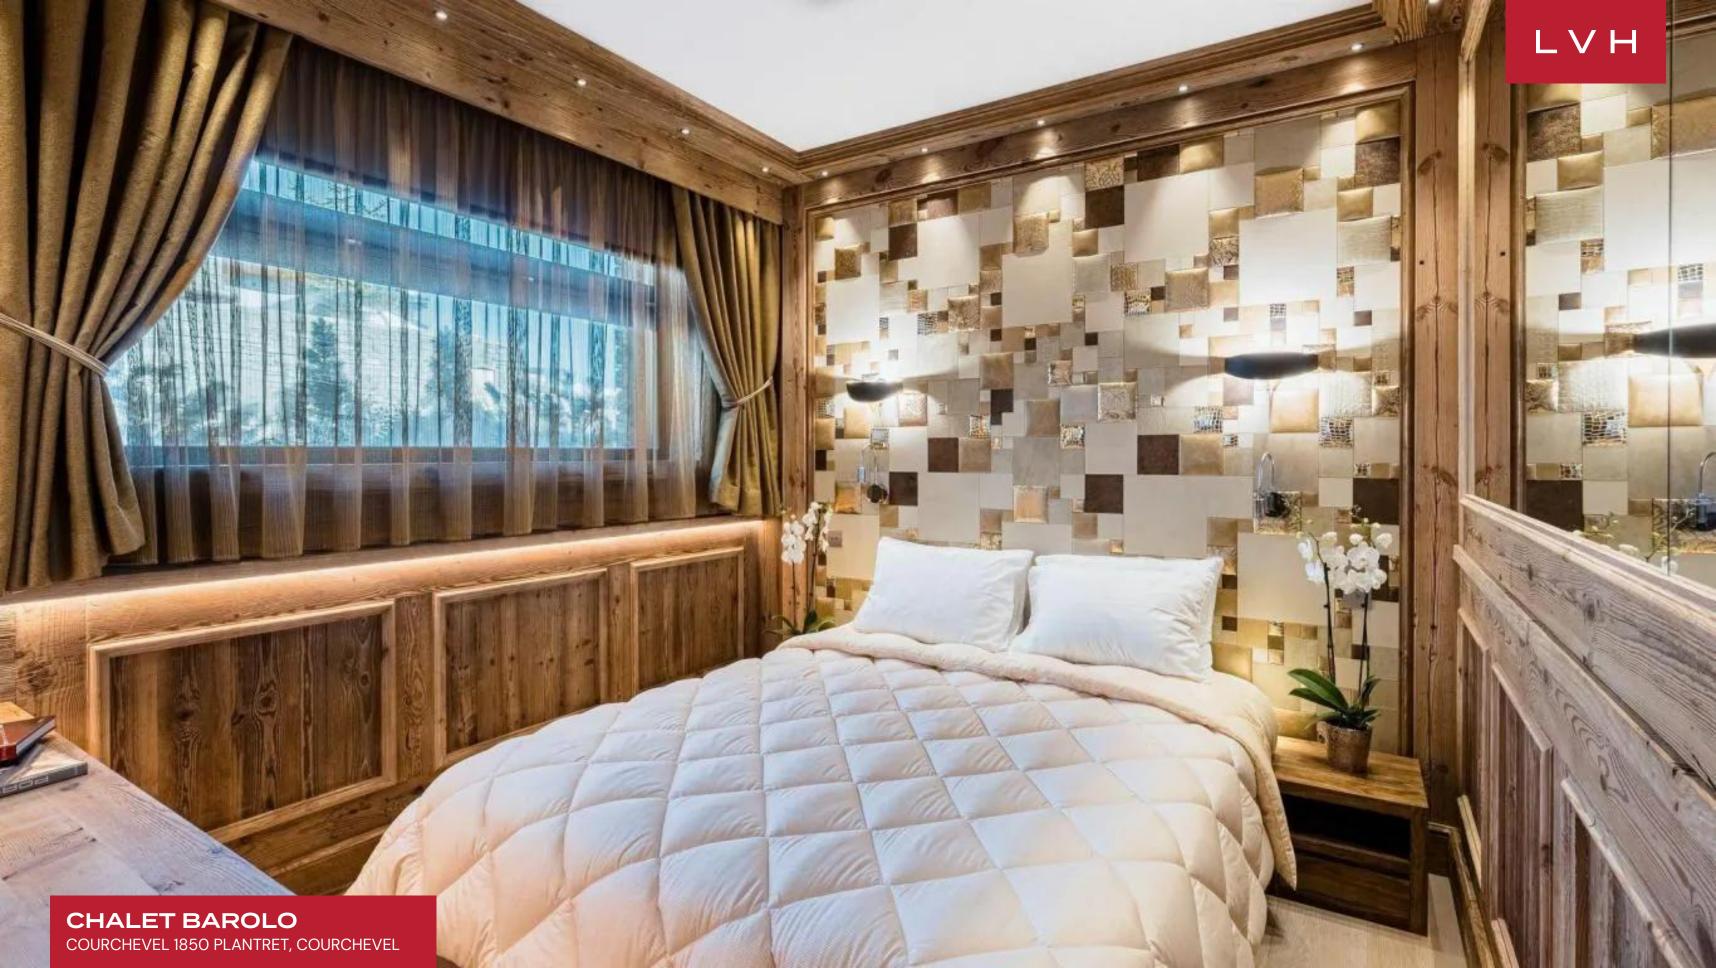

The Chalet's interiors boast vaulted ceilings, creating a warm and inviting atmosphere. The richly hued wood accents envelop the interiors, infusing them with a cozy and intimate ambiance. The tasteful red decor adds a vibrant and energetic touch to every corner. From carefully chosen furnishings to wall pieces, these accents create focal points that draw the eye and ignite the senses. Offering plenty of counter space, high-end appliances, and a breakfast bar, Chalet Barolo's kitchen is a veritable showstopper, fusing form and functionality. Chalet Barolo sleeps up to 12 guests across six luscious double bedrooms, perfect for a well-deserved night's rest after an exciting day on the mountain. This Courchevel luxury vacation rental offers additional facilities such as a sauna, hammam, massage room, and wellness area with an indoor plunge pool to keep everyone entertained and pampered.