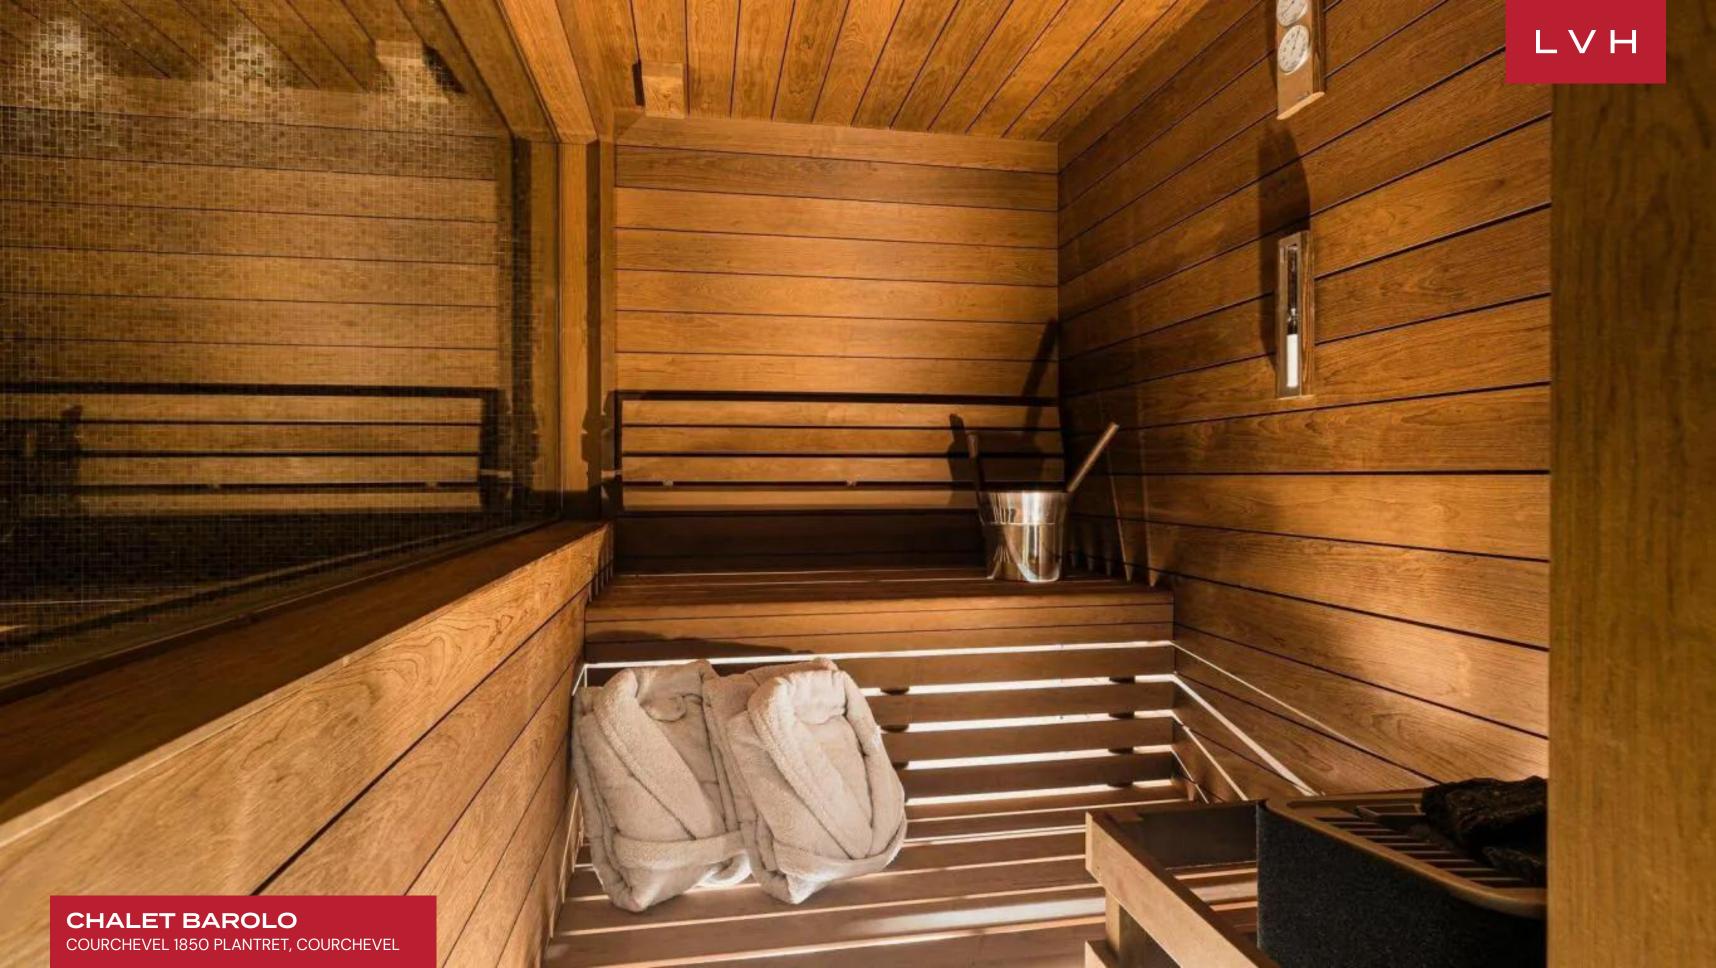

The Chalet's interiors boast vaulted ceilings, creating a warm and inviting atmosphere. The richly hued wood accents envelop the interiors, infusing them with a cozy and intimate ambiance. The tasteful red decor adds a vibrant and energetic touch to every corner. From carefully chosen furnishings to wall pieces, these accents create focal points that draw the eye and ignite the senses. Offering plenty of counter space, high-end appliances, and a breakfast bar, Chalet Barolo's kitchen is a veritable showstopper, fusing form and functionality. Chalet Barolo sleeps up to 12 guests across six luscious double bedrooms, perfect for a well-deserved night's rest after an exciting day on the mountain. This Courchevel luxury vacation rental offers additional facilities such as a sauna, hammam, massage room, and wellness area with an indoor plunge pool to keep everyone entertained and pampered.

### INTERIOR

- Cable, Satellite or Smart TV
- Dining Area
- Fireplace
- Hammam
- Indoor Hot Tub
- Massage Room
- Private Elevator
- Sauna
- Ski Room