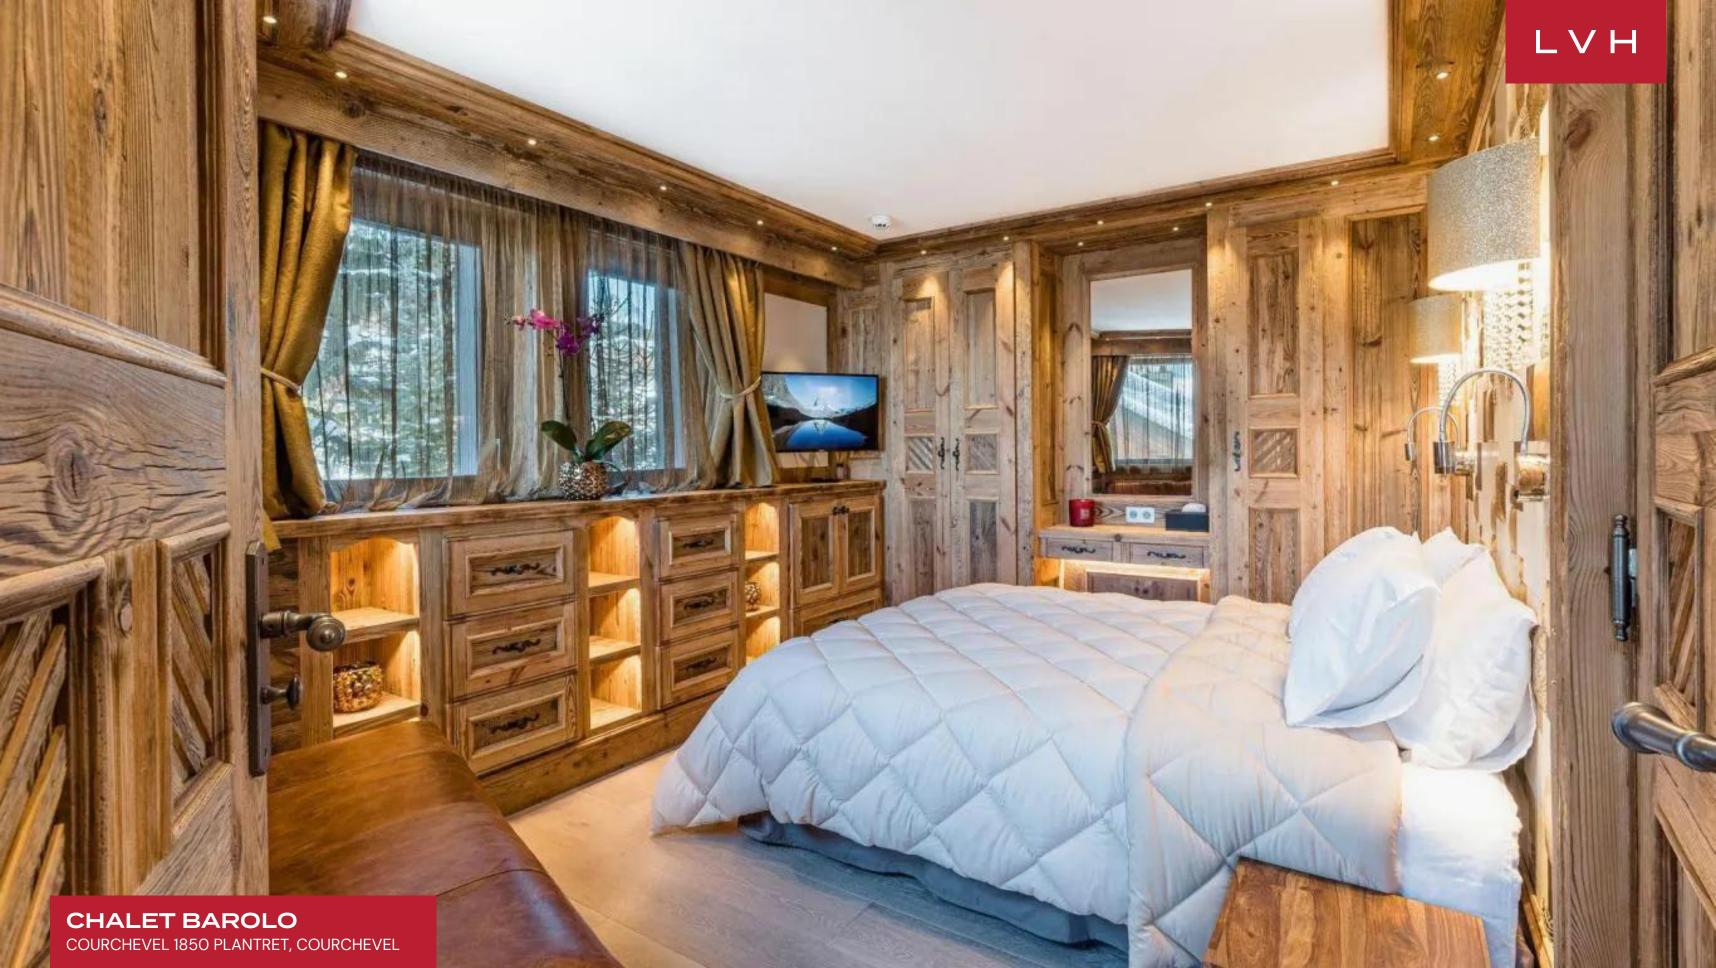

The Chalet's interiors boast vaulted ceilings, creating a warm and inviting atmosphere. The richly hued wood accents envelop the interiors, infusing them with a cozy and intimate ambiance. The tasteful red decor adds a vibrant and energetic touch to every corner. From carefully chosen furnishings to wall pieces, these accents create focal points that draw the eye and ignite the senses. Offering plenty of counter space, high-end appliances, and a breakfast bar, Chalet Barolo's kitchen is a veritable showstopper, fusing form and functionality. Chalet Barolo sleeps up to 12 guests across six luscious double bedrooms, perfect for a well-deserved night's rest after an exciting day on the mountain. This Courchevel luxury vacation rental offers additional facilities such as a sauna, hammam, massage room, and wellness area with an indoor plunge pool to keep everyone entertained and pampered.