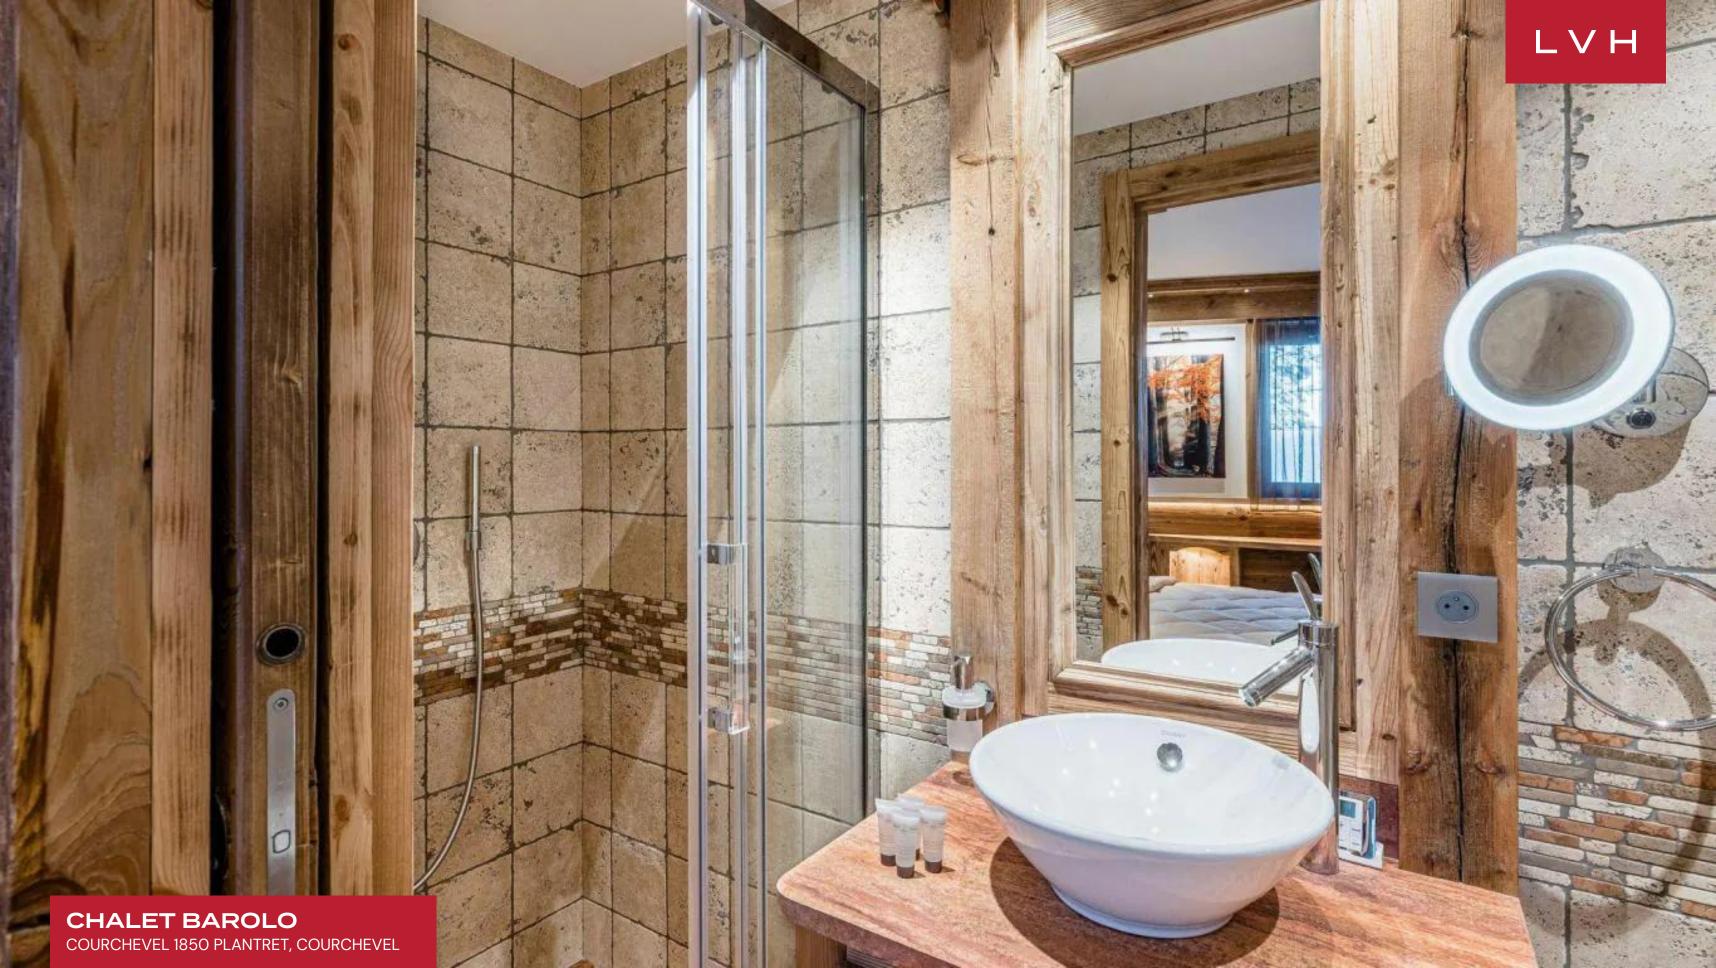

The Chalet's interiors boast vaulted ceilings, creating a warm and inviting atmosphere. The richly hued wood accents envelop the interiors, infusing them with a cozy and intimate ambiance. The tasteful red decor adds a vibrant and energetic touch to every corner. From carefully chosen furnishings to wall pieces, these accents create focal points that draw the eye and ignite the senses. Offering plenty of counter space, high-end appliances, and a breakfast bar, Chalet Barolo's kitchen is a veritable showstopper, fusing form and functionality. Chalet Barolo sleeps up to 12 guests across six luscious double bedrooms, perfect for a well-deserved night's rest after an exciting day on the mountain. This Courchevel luxury vacation rental offers additional facilities such as a sauna, hammam, massage room, and wellness area with an indoor plunge pool to keep everyone entertained and pampered.