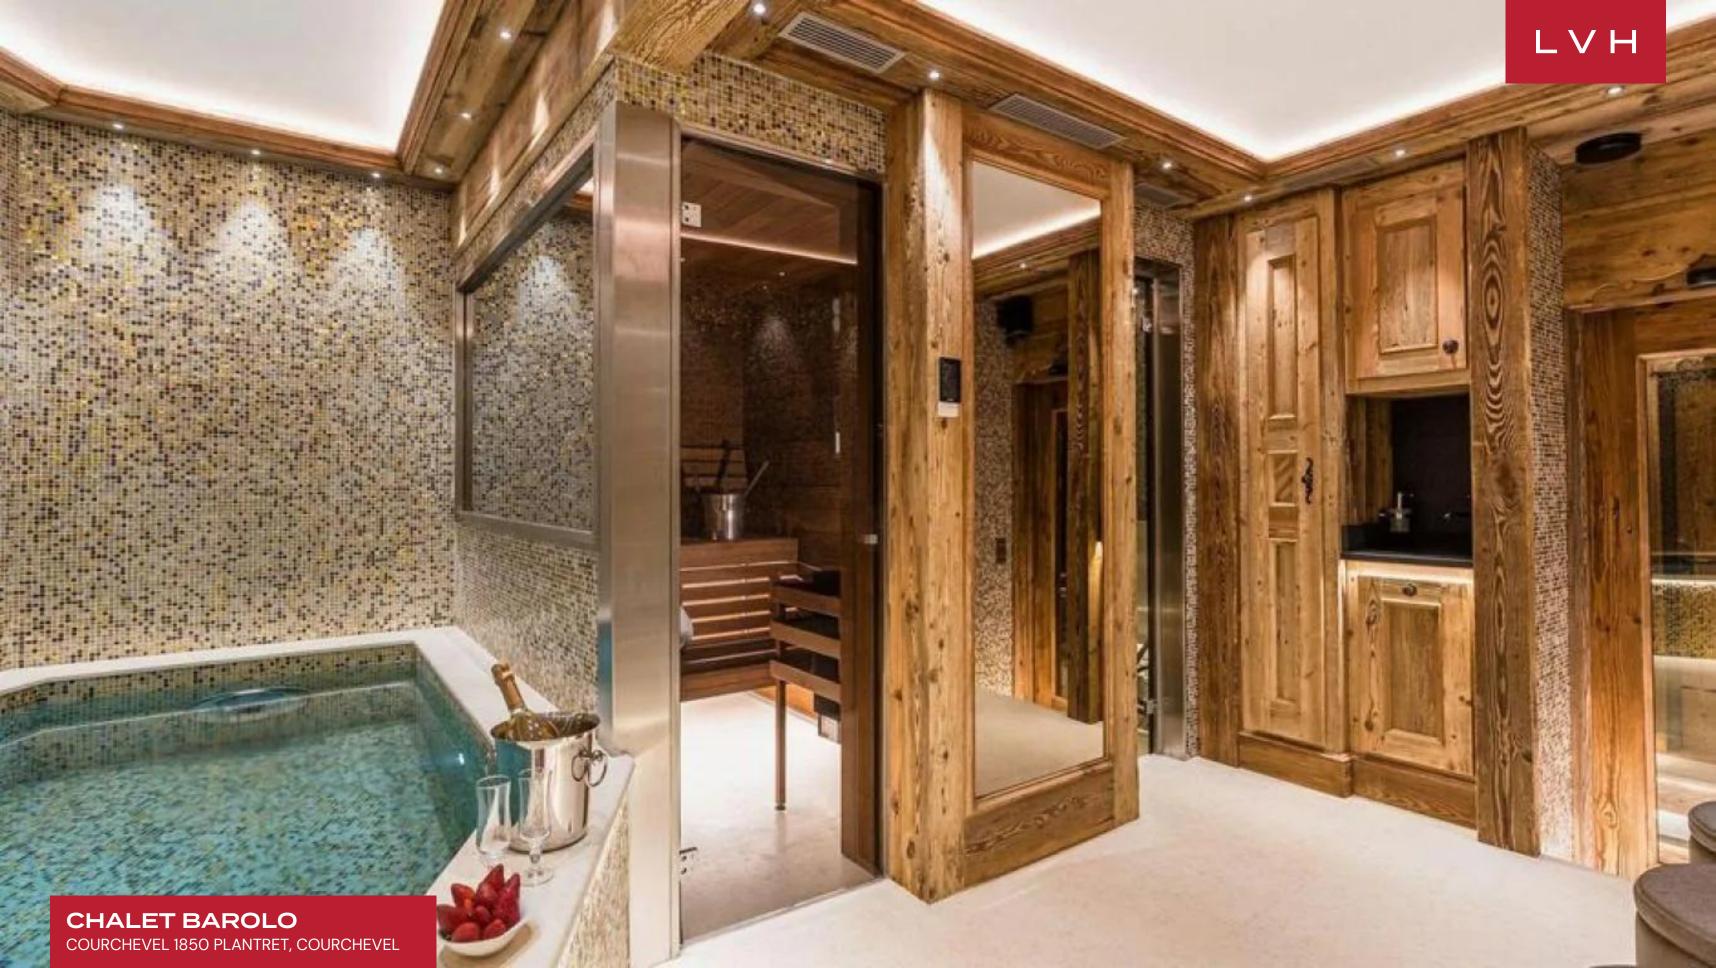

The Chalet's interiors boast vaulted ceilings, creating a warm and inviting atmosphere. The richly hued wood accents envelop the interiors, infusing them with a cozy and intimate ambiance. The tasteful red decor adds a vibrant and energetic touch to every corner. From carefully chosen furnishings to wall pieces, these accents create focal points that draw the eye and ignite the senses. Offering plenty of counter space, high-end appliances, and a breakfast bar, Chalet Barolo's kitchen is a veritable showstopper, fusing form and functionality. Chalet Barolo sleeps up to 12 guests across six luscious double bedrooms, perfect for a well-deserved night's rest after an exciting day on the mountain. This Courchevel luxury vacation rental offers additional facilities such as a sauna, hammam, massage room, and wellness area with an indoor plunge pool to keep everyone entertained and pampered.

### INTERIOR

- Cable, Satellite or Smart TV
- Dining Area
- Fireplace
- Hammam
- Indoor Hot Tub
- Massage Room
- Private Elevator
- Sauna
- Ski Room