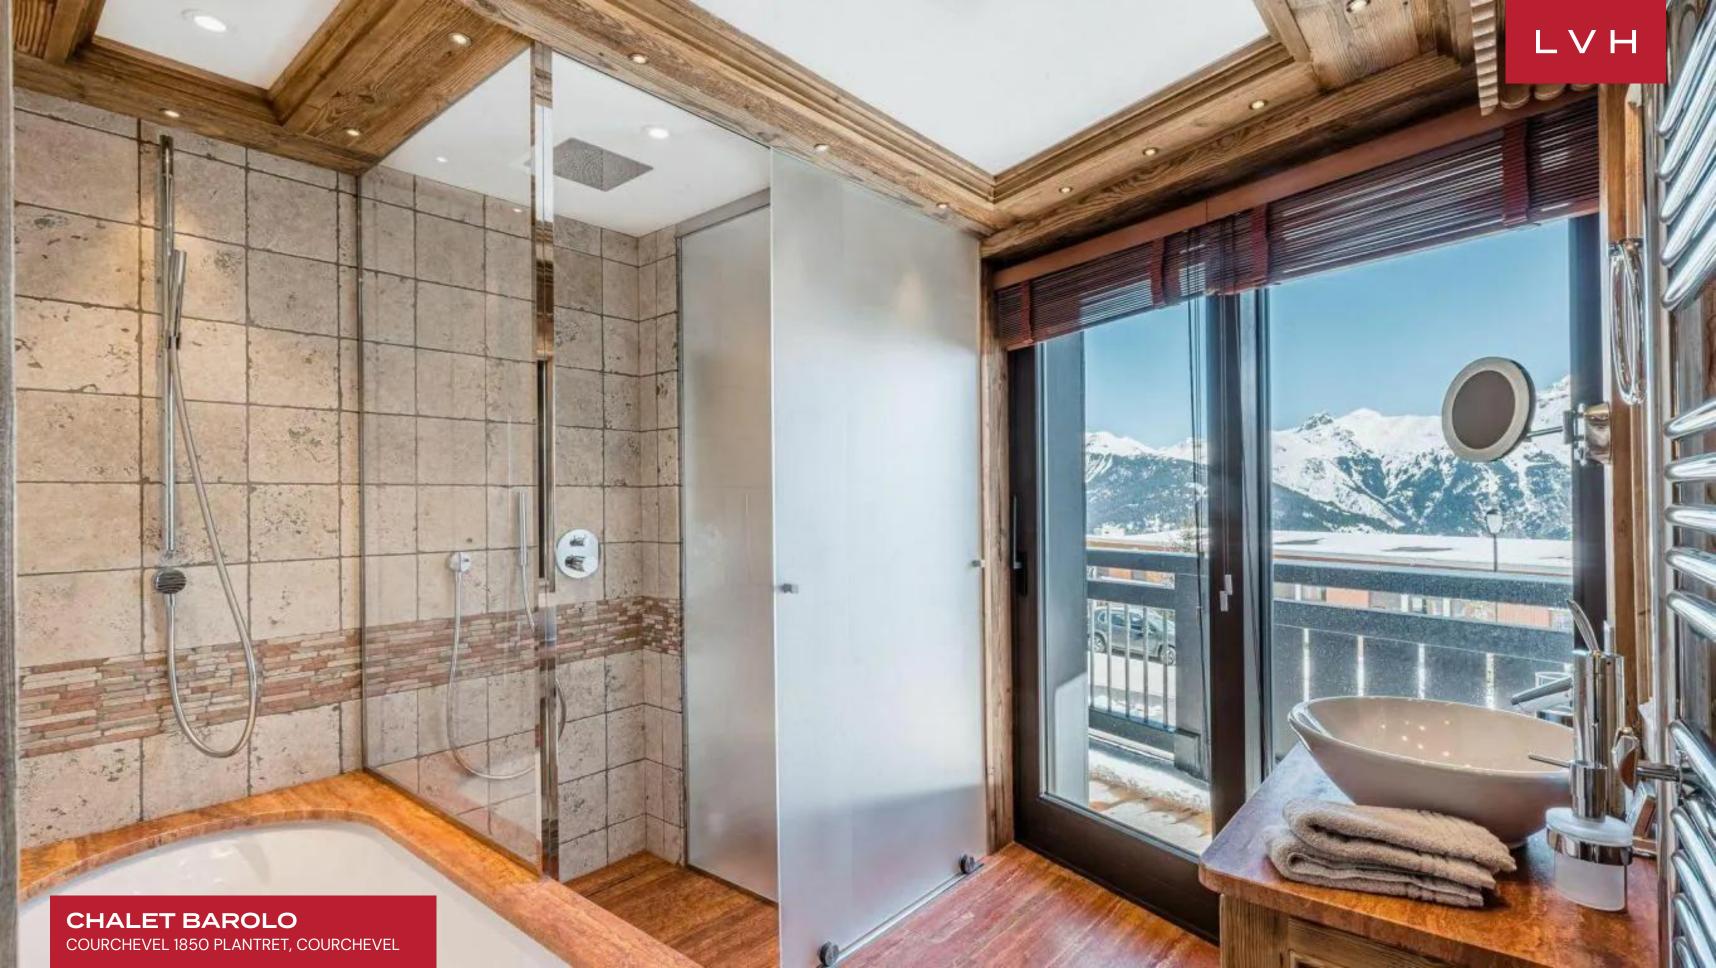

The Chalet's interiors boast vaulted ceilings, creating a warm and inviting atmosphere. The richly hued wood accents envelop the interiors, infusing them with a cozy and intimate ambiance. The tasteful red decor adds a vibrant and energetic touch to every corner. From carefully chosen furnishings to wall pieces, these accents create focal points that draw the eye and ignite the senses. Offering plenty of counter space, high-end appliances, and a breakfast bar, Chalet Barolo's kitchen is a veritable showstopper, fusing form and functionality. Chalet Barolo sleeps up to 12 guests across six luscious double bedrooms, perfect for a well-deserved night's rest after an exciting day on the mountain. This Courchevel luxury vacation rental offers additional facilities such as a sauna, hammam, massage room, and wellness area with an indoor plunge pool to keep everyone entertained and pampered.