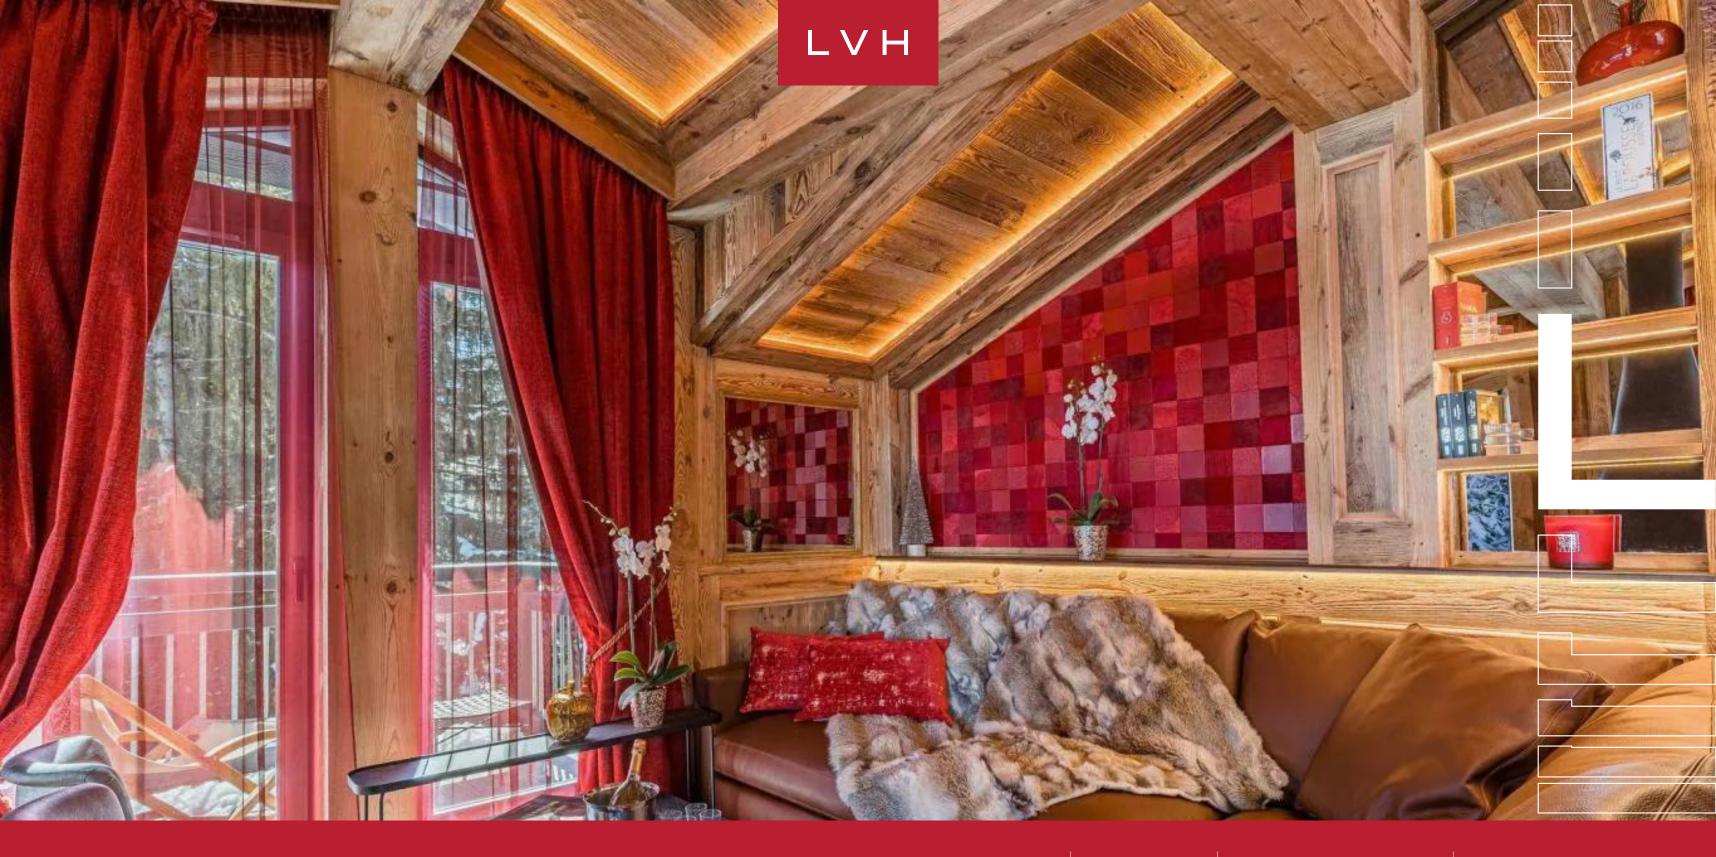

The Chalet's interiors boast vaulted ceilings, creating a warm and inviting atmosphere. The richly hued wood accents envelop the interiors, infusing them with a cozy and intimate ambiance. The tasteful red decor adds a vibrant and energetic touch to every corner. From carefully chosen furnishings to wall pieces, these accents create focal points that draw the eye and ignite the senses. Offering plenty of counter space, high-end appliances, and a breakfast bar, Chalet Barolo's kitchen is a veritable showstopper, fusing form and functionality. Chalet Barolo sleeps up to 12 guests across six luscious double bedrooms, perfect for a well-deserved night's rest after an exciting day on the mountain. This Courchevel luxury vacation rental offers additional facilities such as a sauna, hammam, massage room, and wellness area with an indoor plunge pool to keep everyone entertained and pampered.

Protruding balconies offer no shortage of vantage points for soaking in the sights, assuring guests savor each moment in the great outdoors. Step outside onto the spacious balconies and be greeted by awe-inspiring views of the Alpine landscape. Indulge in blissful apres-ski rituals, savoring a glass of bubbly under the cover of darkness before the glittering lights of Courchevel.