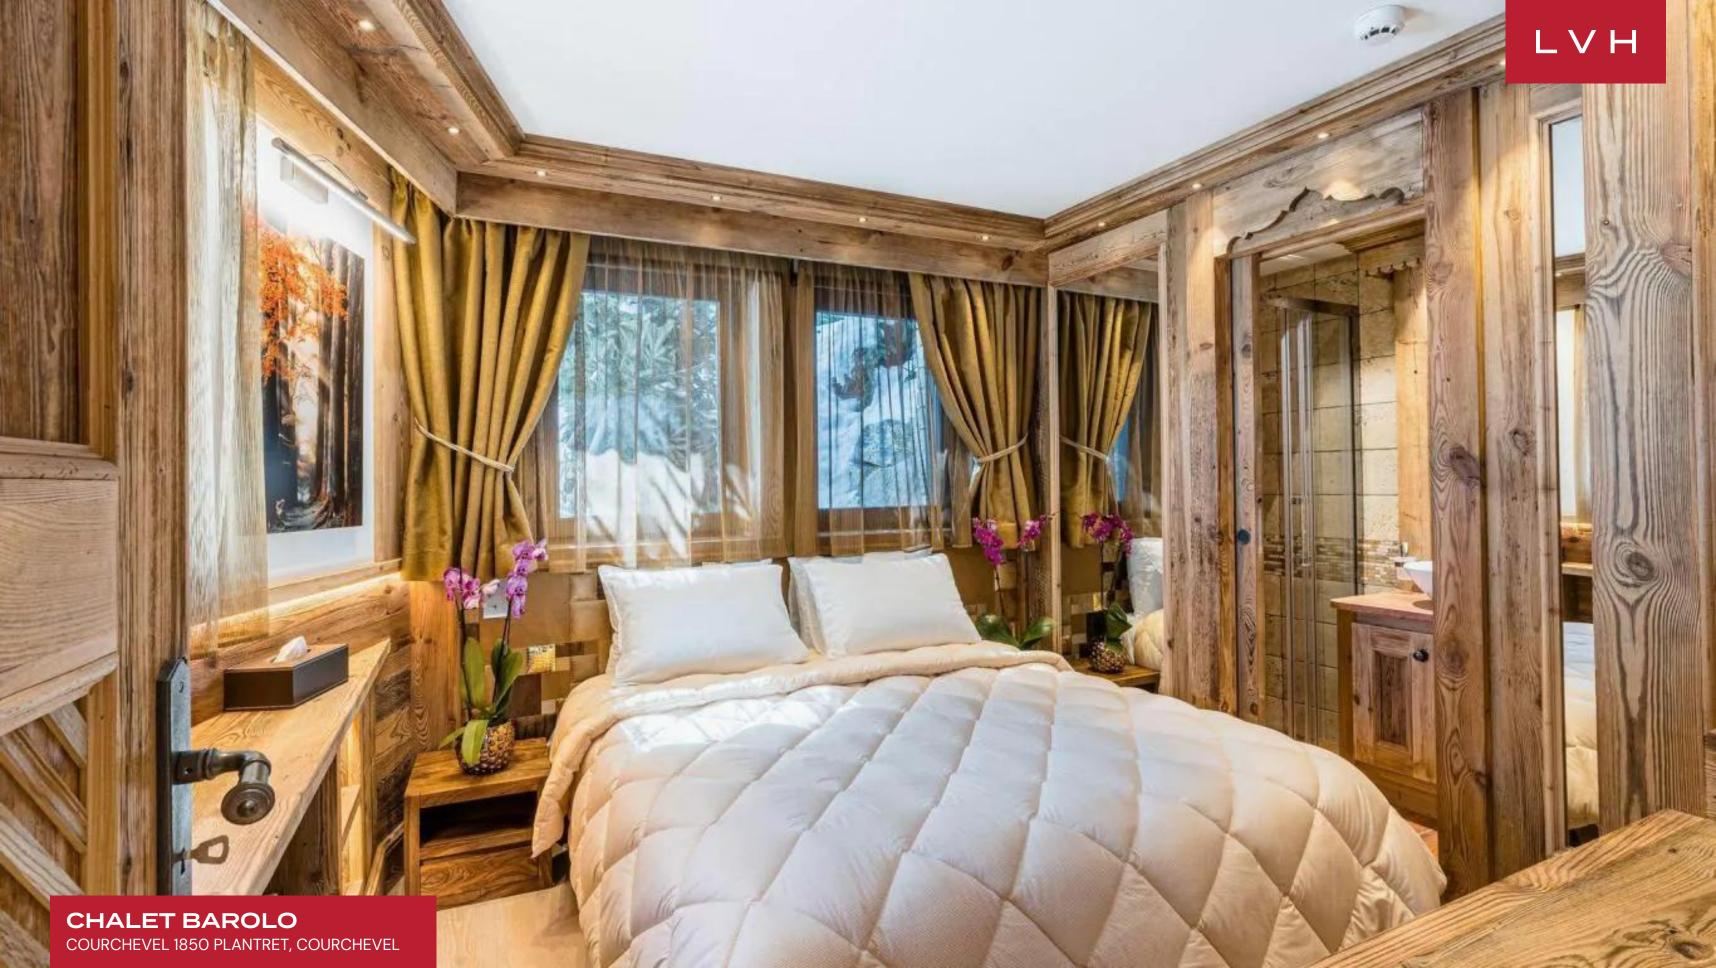

The Chalet's interiors boast vaulted ceilings, creating a warm and inviting atmosphere. The richly hued wood accents envelop the interiors, infusing them with a cozy and intimate ambiance. The tasteful red decor adds a vibrant and energetic touch to every corner. From carefully chosen furnishings to wall pieces, these accents create focal points that draw the eye and ignite the senses. Offering plenty of counter space, high-end appliances, and a breakfast bar, Chalet Barolo's kitchen is a veritable showstopper, fusing form and functionality. Chalet Barolo sleeps up to 12 guests across six luscious double bedrooms, perfect for a well-deserved night's rest after an exciting day on the mountain. This Courchevel luxury vacation rental offers additional facilities such as a sauna, hammam, massage room, and wellness area with an indoor plunge pool to keep everyone entertained and pampered.