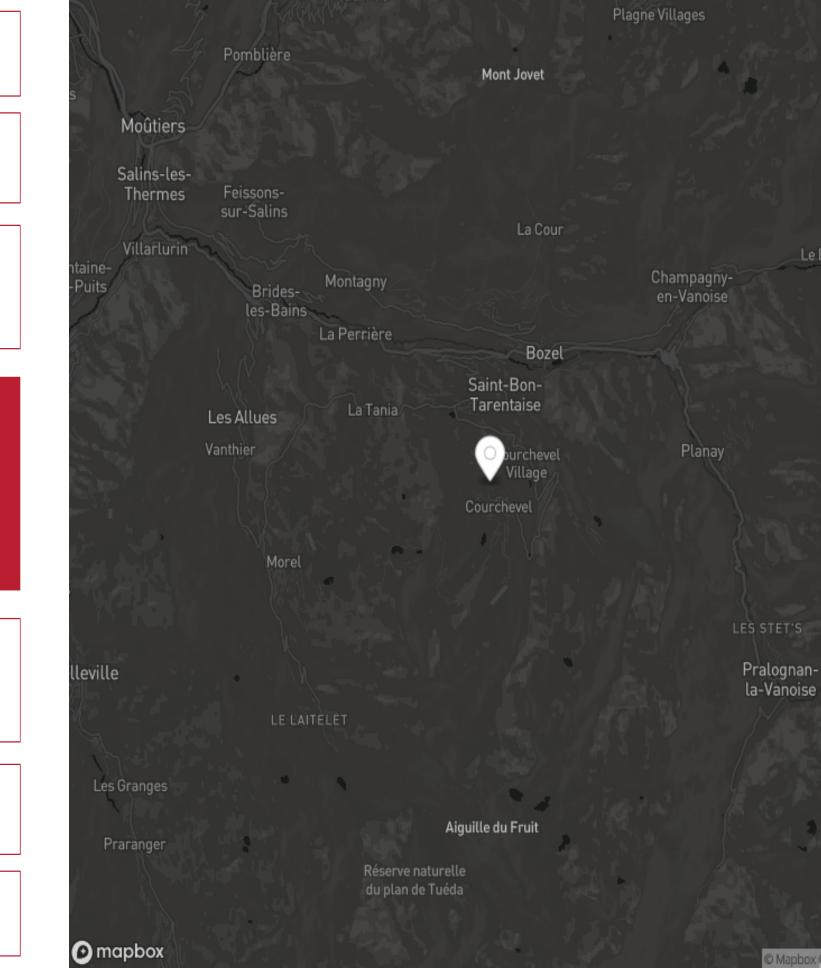

## COURCHEVEL

**COURCHEVEL 1850 PLANTRET** 

Courchevel is best known as the ski resort town to see and to be seen, attracting an upscale crowd of socialites and royalty. With one of the highest concentrations of Michelin-starred restaurants, Courchevel is not only a favorite destination for seasoned skiers but a magnet for food connoisseurs with a taste for haute cuisine. Alps, this all-season destination dazzles far and wide. An excellent selection of aprésski bars offers everything from dancing in ski boots to enjoying a glass of wine or cocktails in a cozy bar by an open fire. A fashionista's haven, Courchevel's streets are lined with designer boutiques and shops in a catwalk display that will have guests swooshing down the slopes in style. This quaint village setting delivers plenty of surprises with a diverse itinerary of experiences.

Le Bois d'en Bas

© Mapbox © OpenStreetMap