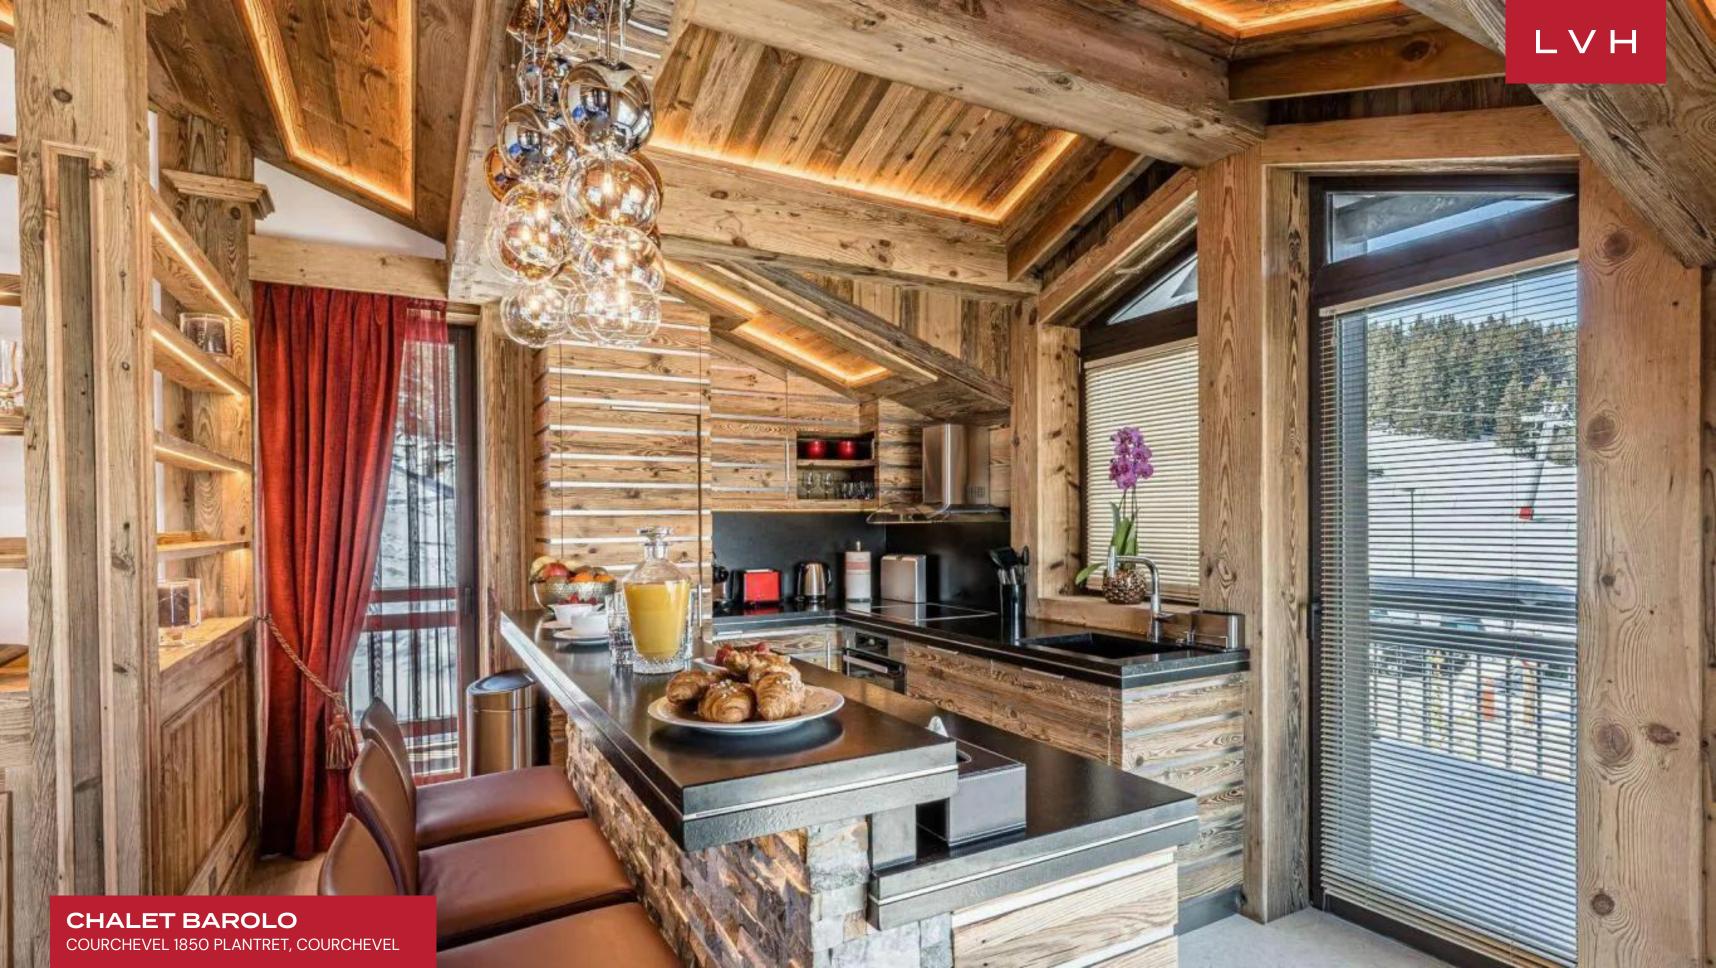

The Chalet's interiors boast vaulted ceilings, creating a warm and inviting atmosphere. The richly hued wood accents envelop the interiors, infusing them with a cozy and intimate ambiance. The tasteful red decor adds a vibrant and energetic touch to every corner. From carefully chosen furnishings to wall pieces, these accents create focal points that draw the eye and ignite the senses. Offering plenty of counter space, high-end appliances, and a breakfast bar, Chalet Barolo's kitchen is a veritable showstopper, fusing form and functionality. Chalet Barolo sleeps up to 12 guests across six luscious double bedrooms, perfect for a well-deserved night's rest after an exciting day on the mountain. This Courchevel luxury vacation rental offers additional facilities such as a sauna, hammam, massage room, and wellness area with an indoor plunge pool to keep everyone entertained and pampered.