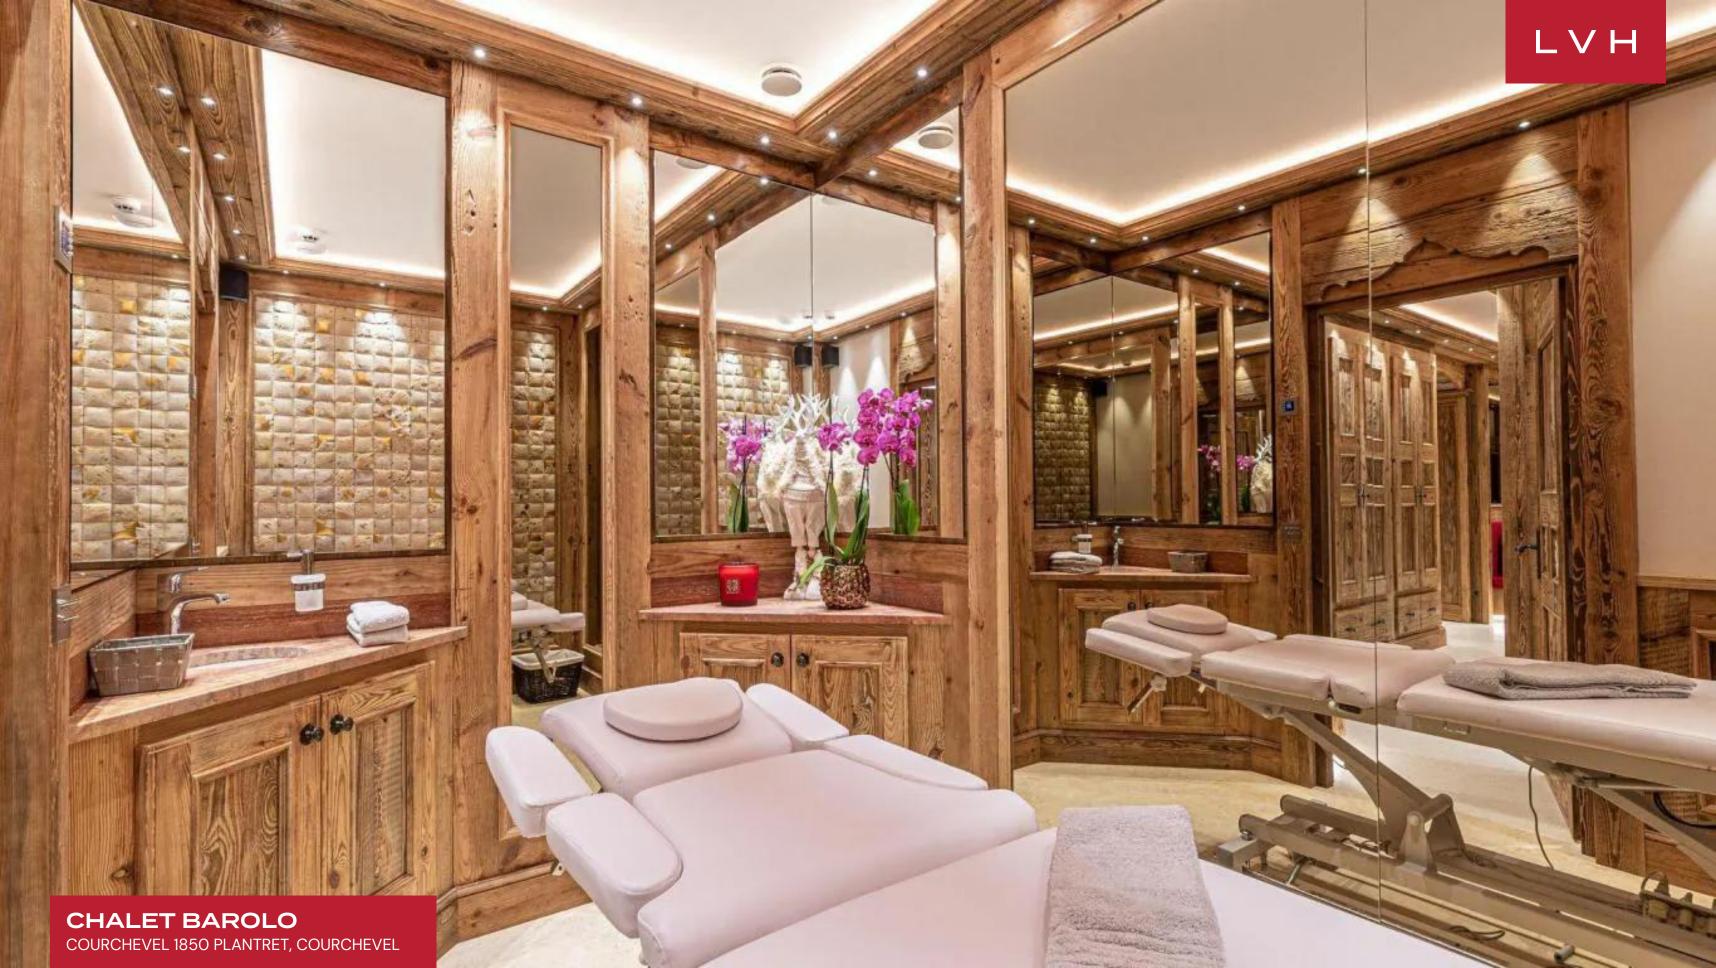

The Chalet's interiors boast vaulted ceilings, creating a warm and inviting atmosphere. The richly hued wood accents envelop the interiors, infusing them with a cozy and intimate ambiance. The tasteful red decor adds a vibrant and energetic touch to every corner. From carefully chosen furnishings to wall pieces, these accents create focal points that draw the eye and ignite the senses. Offering plenty of counter space, high-end appliances, and a breakfast bar, Chalet Barolo's kitchen is a veritable showstopper, fusing form and functionality. Chalet Barolo sleeps up to 12 guests across six luscious double bedrooms, perfect for a well-deserved night's rest after an exciting day on the mountain. This Courchevel luxury vacation rental offers additional facilities such as a sauna, hammam, massage room, and wellness area with an indoor plunge pool to keep everyone entertained and pampered.

### INTERIOR

- Cable, Satellite or Smart TV
- Dining Area
- Fireplace
- Hammam
- Indoor Hot Tub
- Massage Room
- Private Elevator
- Sauna
- Ski Room