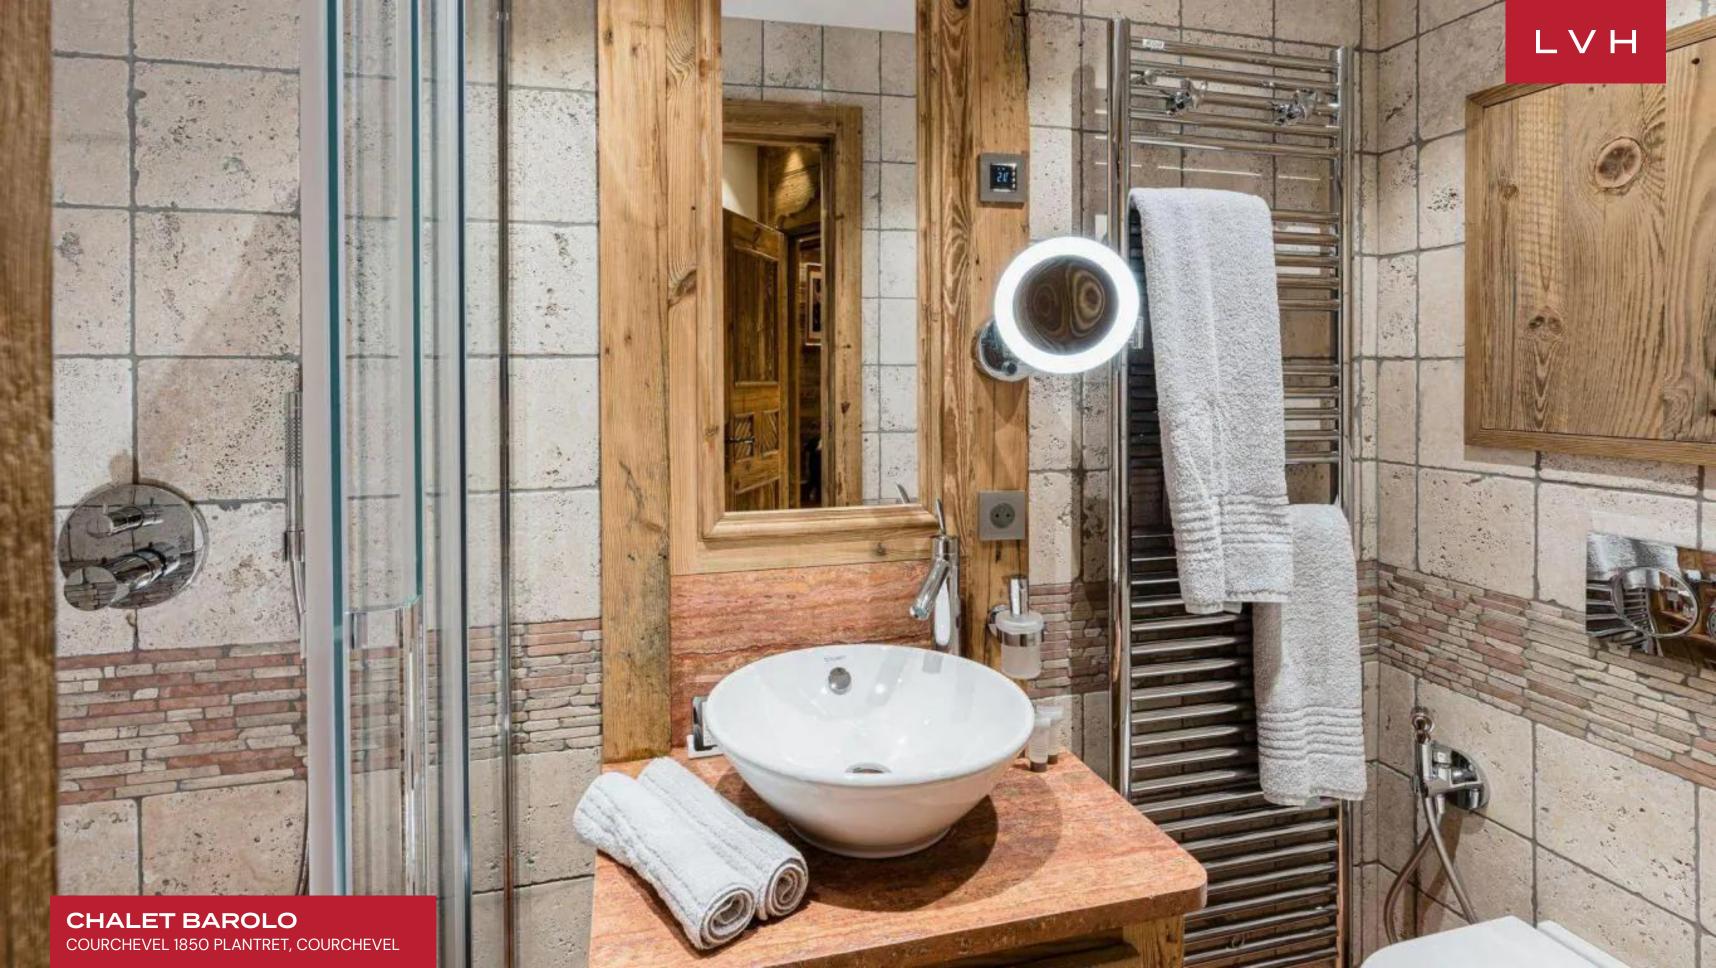

The Chalet's interiors boast vaulted ceilings, creating a warm and inviting atmosphere. The richly hued wood accents envelop the interiors, infusing them with a cozy and intimate ambiance. The tasteful red decor adds a vibrant and energetic touch to every corner. From carefully chosen furnishings to wall pieces, these accents create focal points that draw the eye and ignite the senses. Offering plenty of counter space, high-end appliances, and a breakfast bar, Chalet Barolo's kitchen is a veritable showstopper, fusing form and functionality. Chalet Barolo sleeps up to 12 guests across six luscious double bedrooms, perfect for a well-deserved night's rest after an exciting day on the mountain. This Courchevel luxury vacation rental offers additional facilities such as a sauna, hammam, massage room, and wellness area with an indoor plunge pool to keep everyone entertained and pampered.