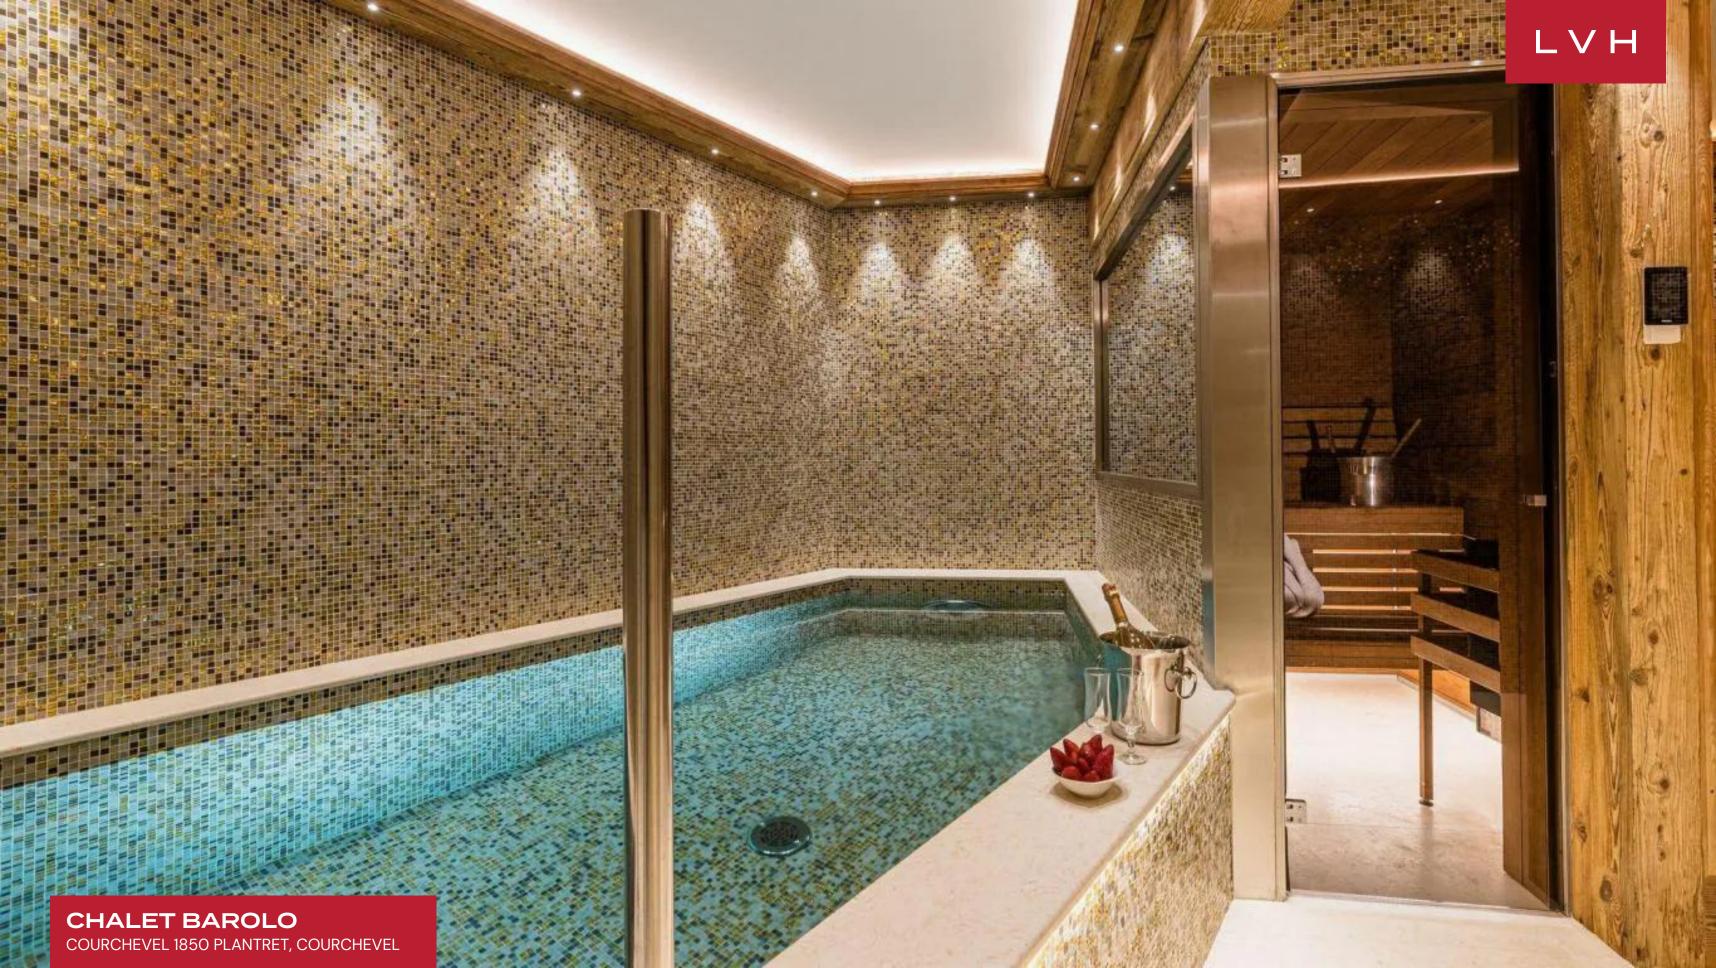

The Chalet's interiors boast vaulted ceilings, creating a warm and inviting atmosphere. The richly hued wood accents envelop the interiors, infusing them with a cozy and intimate ambiance. The tasteful red decor adds a vibrant and energetic touch to every corner. From carefully chosen furnishings to wall pieces, these accents create focal points that draw the eye and ignite the senses. Offering plenty of counter space, high-end appliances, and a breakfast bar, Chalet Barolo's kitchen is a veritable showstopper, fusing form and functionality. Chalet Barolo sleeps up to 12 guests across six luscious double bedrooms, perfect for a well-deserved night's rest after an exciting day on the mountain. This Courchevel luxury vacation rental offers additional facilities such as a sauna, hammam, massage room, and wellness area with an indoor plunge pool to keep everyone entertained and pampered.

### INTERIOR

- Cable, Satellite or Smart TV
- Dining Area
- Fireplace
- Hammam
- Indoor Hot Tub
- Massage Room
- Private Elevator
- Sauna
- Ski Room