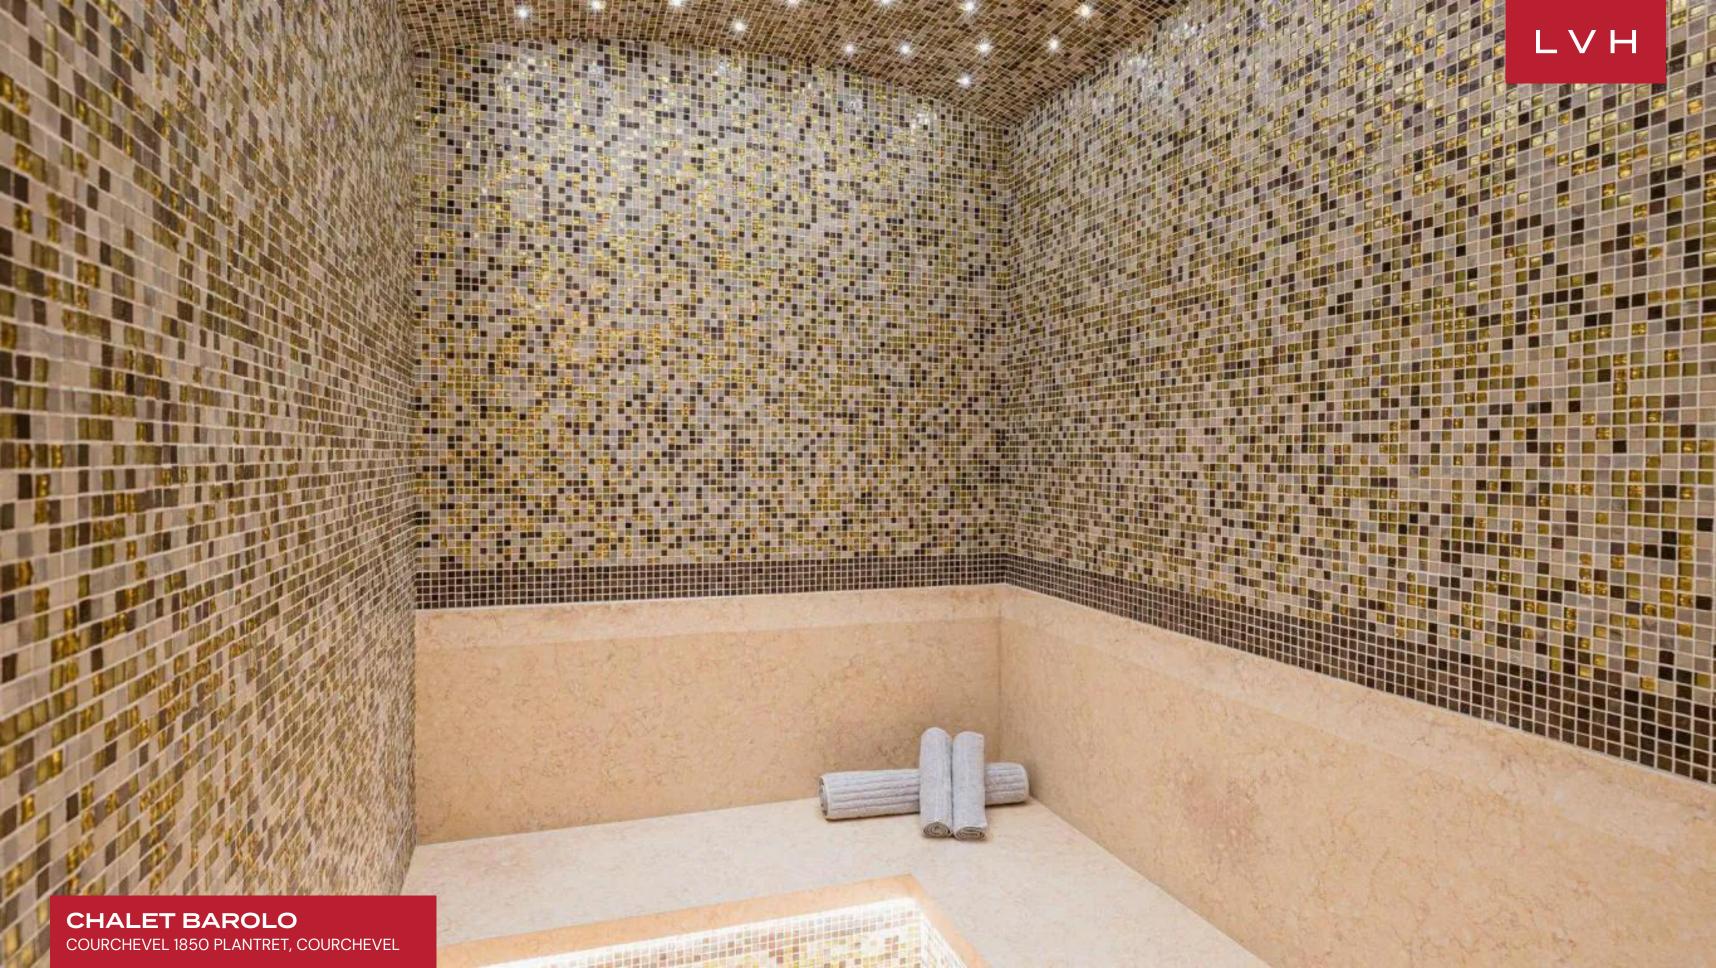

The Chalet's interiors boast vaulted ceilings, creating a warm and inviting atmosphere. The richly hued wood accents envelop the interiors, infusing them with a cozy and intimate ambiance. The tasteful red decor adds a vibrant and energetic touch to every corner. From carefully chosen furnishings to wall pieces, these accents create focal points that draw the eye and ignite the senses. Offering plenty of counter space, high-end appliances, and a breakfast bar, Chalet Barolo's kitchen is a veritable showstopper, fusing form and functionality. Chalet Barolo sleeps up to 12 guests across six luscious double bedrooms, perfect for a well-deserved night's rest after an exciting day on the mountain. This Courchevel luxury vacation rental offers additional facilities such as a sauna, hammam, massage room, and wellness area with an indoor plunge pool to keep everyone entertained and pampered.

### INTERIOR

- Cable, Satellite or Smart TV
- Dining Area
- Fireplace
- Hammam
- Indoor Hot Tub
- Massage Room
- Private Elevator
- Sauna
- Ski Room