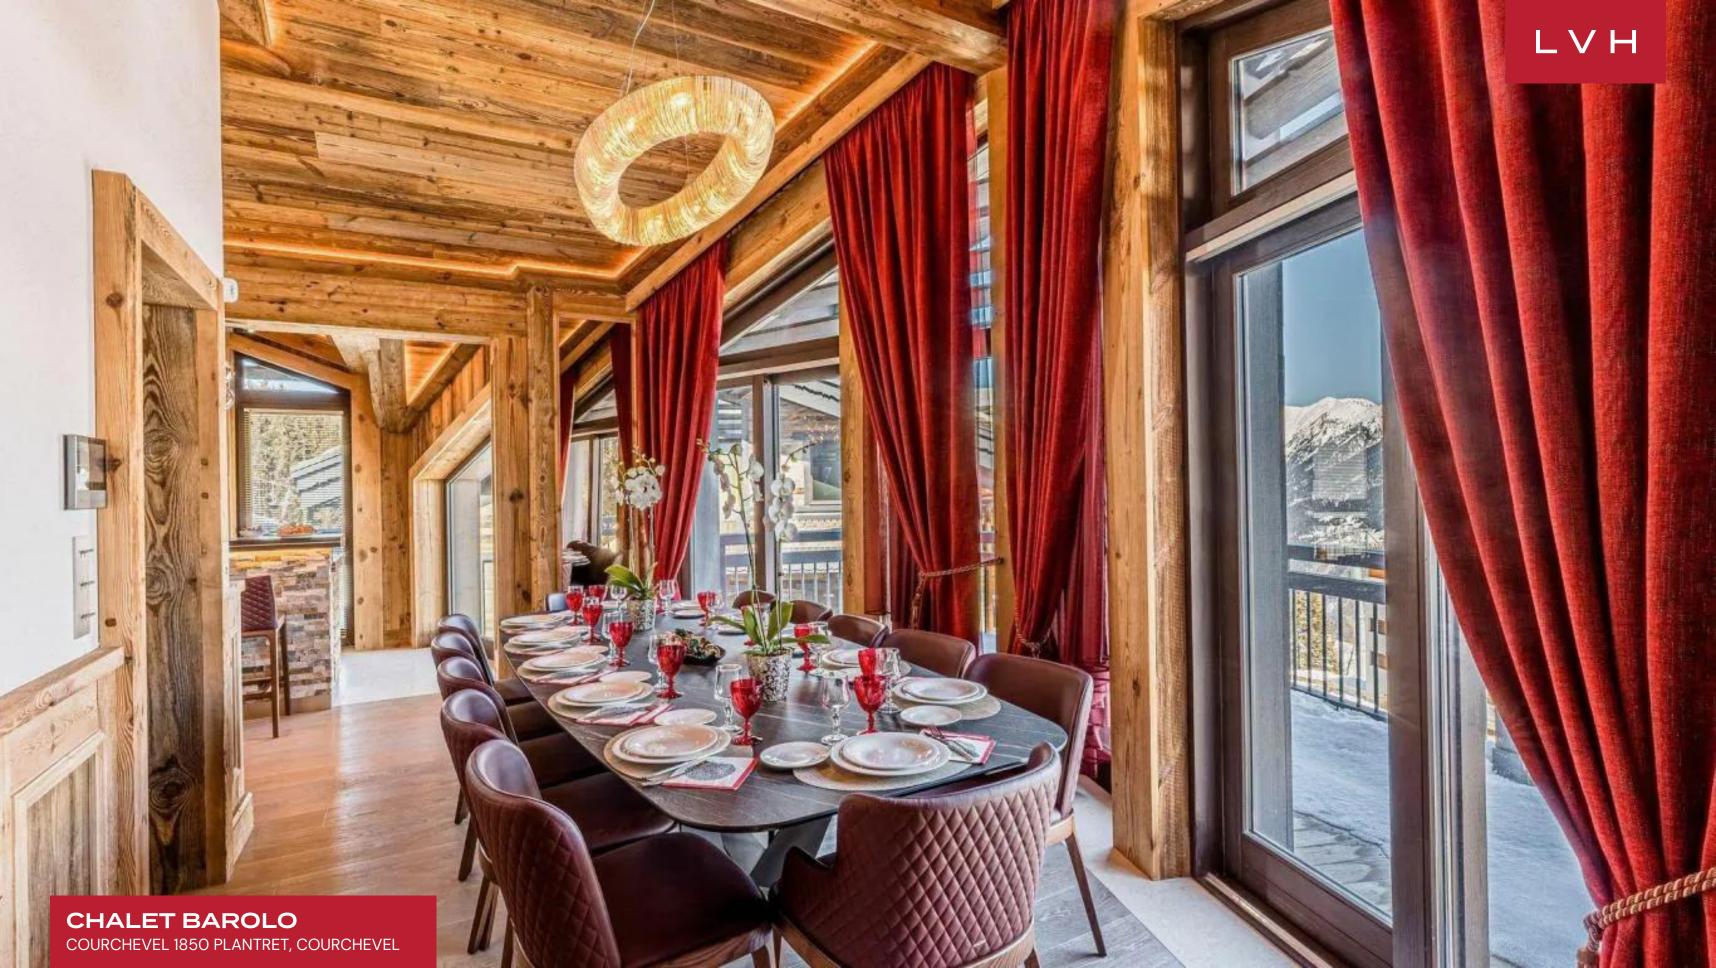

The Chalet's interiors boast vaulted ceilings, creating a warm and inviting atmosphere. The richly hued wood accents envelop the interiors, infusing them with a cozy and intimate ambiance. The tasteful red decor adds a vibrant and energetic touch to every corner. From carefully chosen furnishings to wall pieces, these accents create focal points that draw the eye and ignite the senses. Offering plenty of counter space, high-end appliances, and a breakfast bar, Chalet Barolo's kitchen is a veritable showstopper, fusing form and functionality. Chalet Barolo sleeps up to 12 guests across six luscious double bedrooms, perfect for a well-deserved night's rest after an exciting day on the mountain. This Courchevel luxury vacation rental offers additional facilities such as a sauna, hammam, massage room, and wellness area with an indoor plunge pool to keep everyone entertained and pampered.

Protruding balconies offer no shortage of vantage points for soaking in the sights, assuring guests savor each moment in the great outdoors. Step outside onto the spacious balconies and be greeted by awe-inspiring views of the Alpine landscape. Indulge in blissful apres-ski rituals, savoring a glass of bubbly under the cover of darkness before the glittering lights of Courchevel.