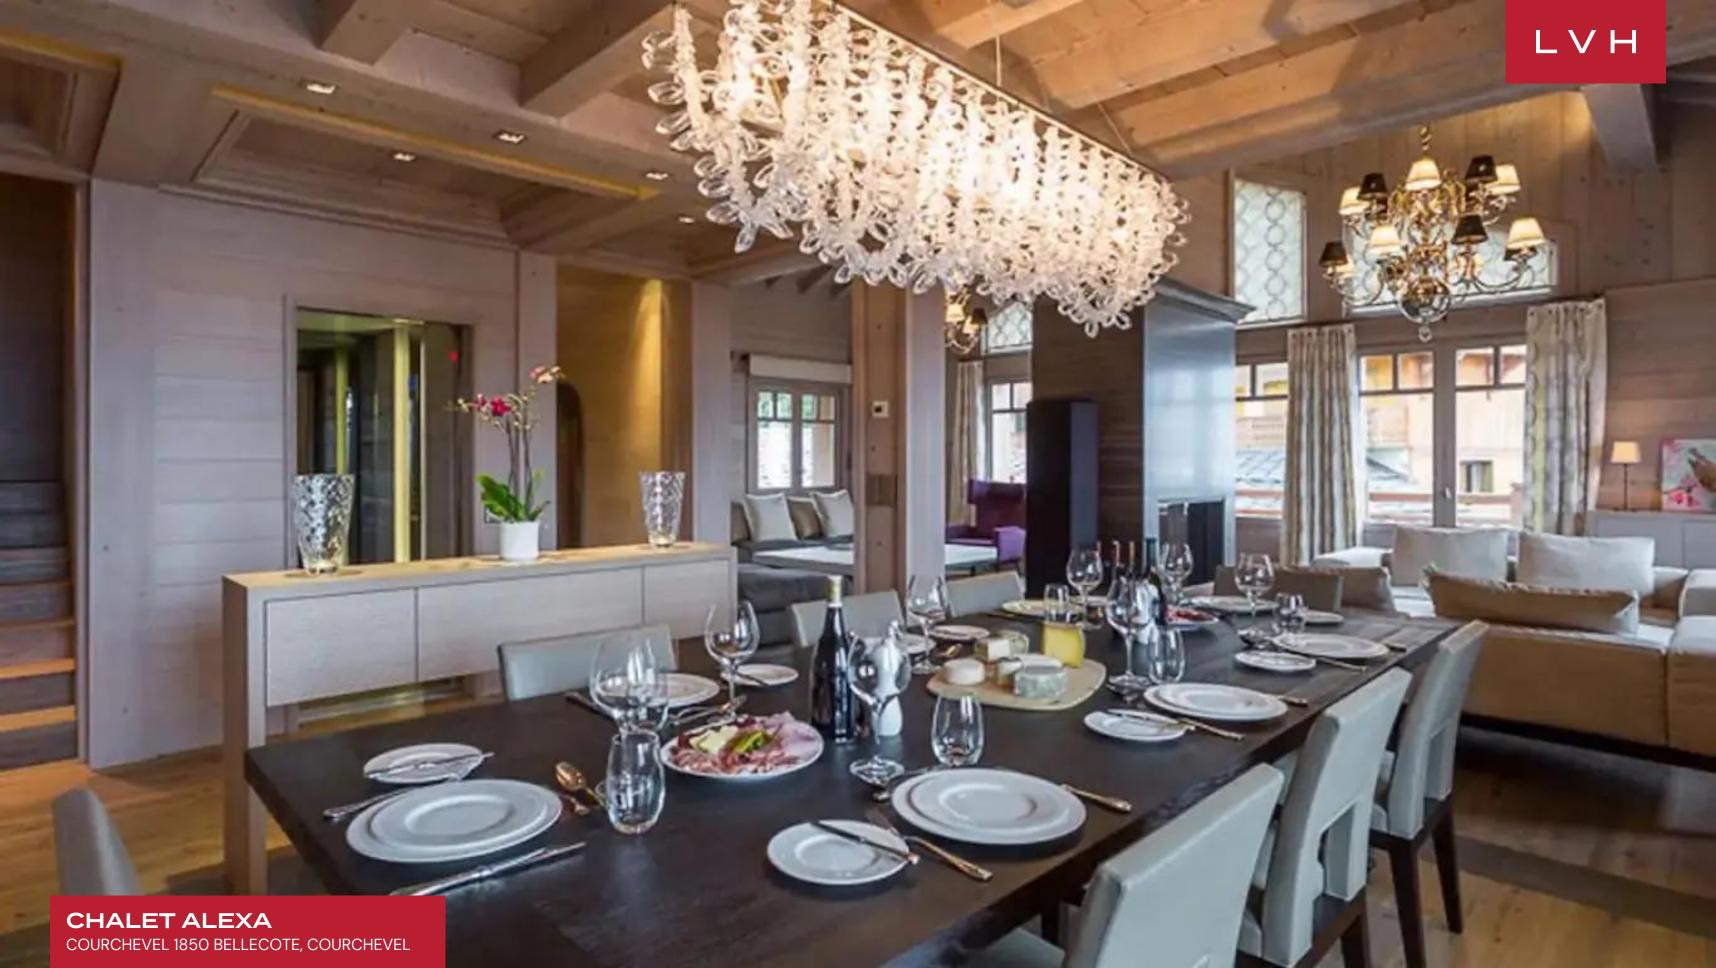

Aesthetically immaculate interiors present a memorable fusion of Alpine authenticity and contemporary glamor. Four floors of prime living space exude haute couture refinement, each square inch carefully curated with a keen eye. A dynamic great room dazzles with double-story vaulted ceilings, a stunning construction dazzling with expert millwork and craftsmanship. Soothing timber tones envelop the cozy and inviting space with a focal double-sided fireplace pivoting between opposing lounge spaces. Custom chandeliers and gold gilded accents add an element of prestige to the lustrous residence outfitted with soothing tones of cream and olive. Pops of burgundy and magenta impart plenty of personality, setting apart a beautiful space for downtime with loved ones or lavish apres-ski entertaining. Wrap-around terraces envelop the showstopping common room in radiant winter sun, illuminating a fantastic space seamlessly melding the formal dining, lounge, and living areas. Navigating the lower floor, guests will encounter an in-home cinema and a wine cellar stocked with a wide selection of vintages. This prestigious Courchevel 1850 luxury vacation rental features five sumptuous ensuite bedrooms that may accommodate ten guests in unmatched comfort and discretion.