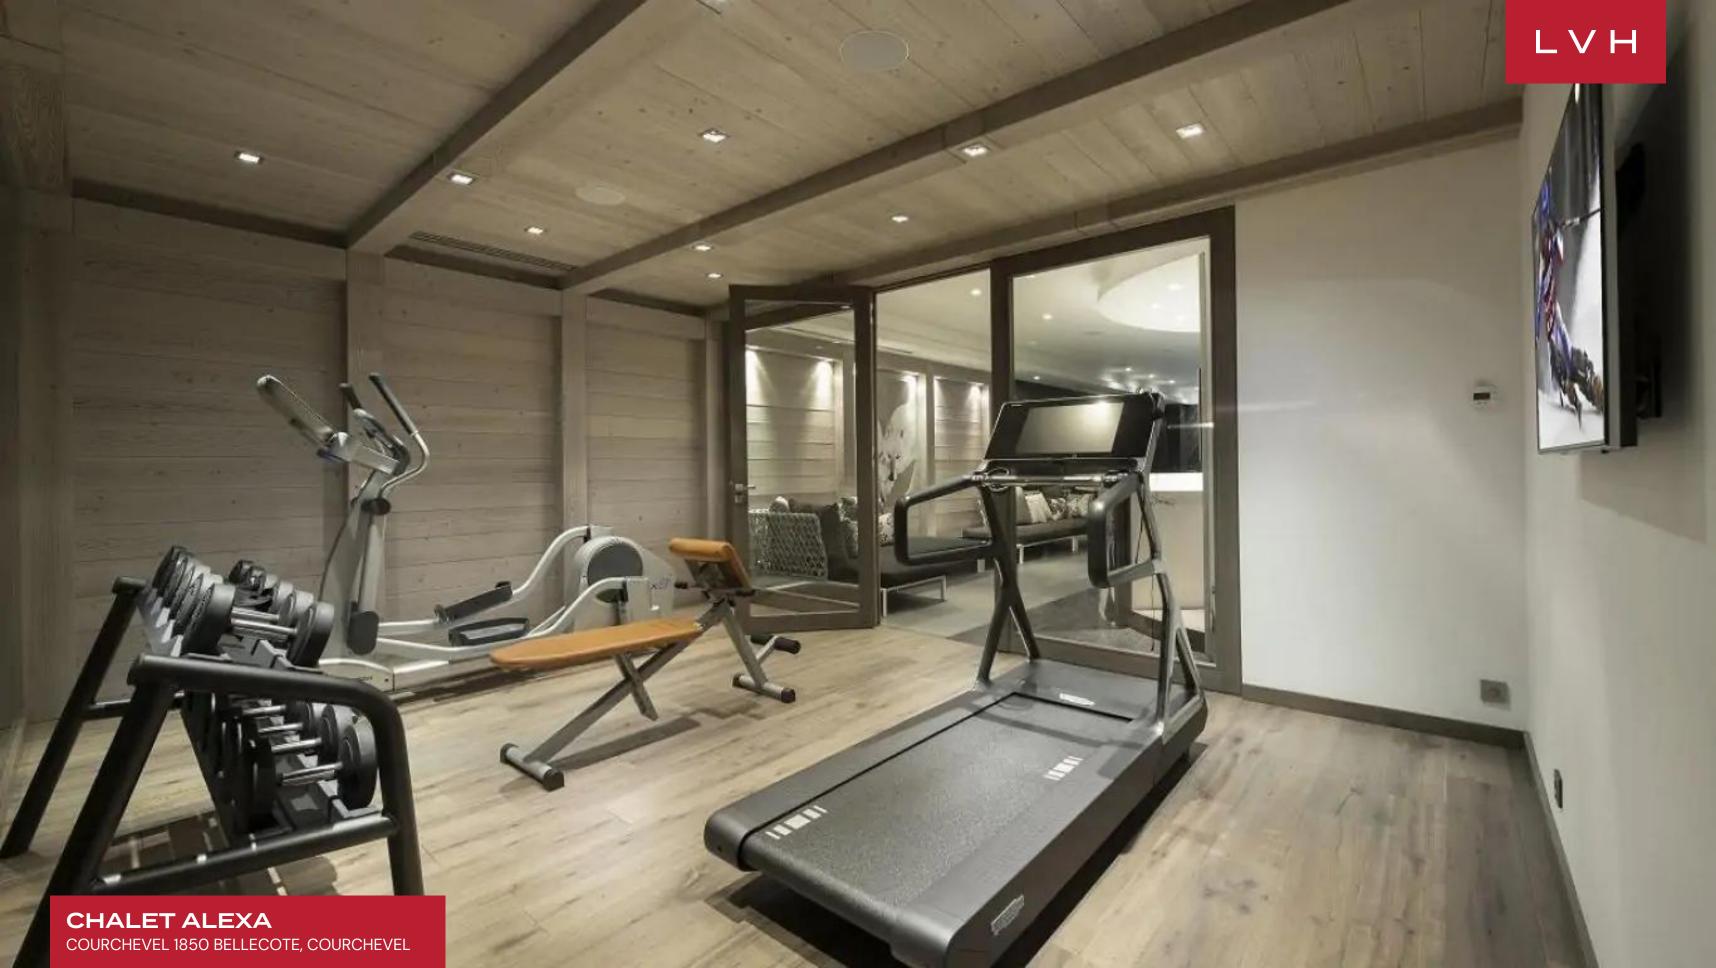

Chalet Alexa comes to its fullest expression with its five-star spa facilities comprising an extra-large indoor swimming pool. Soothing lighting simulates an ethereal ambiance, enhancing deluxe features not limited to a relaxation area, bar, hammam and sauna, two showers, a dressing room, and a well-equipped fitness room. Belonging to the most exclusive tier of Courchevel luxury vacation rental, Chalet Alexa leaves none impervious to its charms.

## **INTERIOR**

- Indoor Pool
- Private Elevator
- Sauna
- Ski Room
- Sound System
- Spa LoungeWalk-In Closet
- Wine Cellar