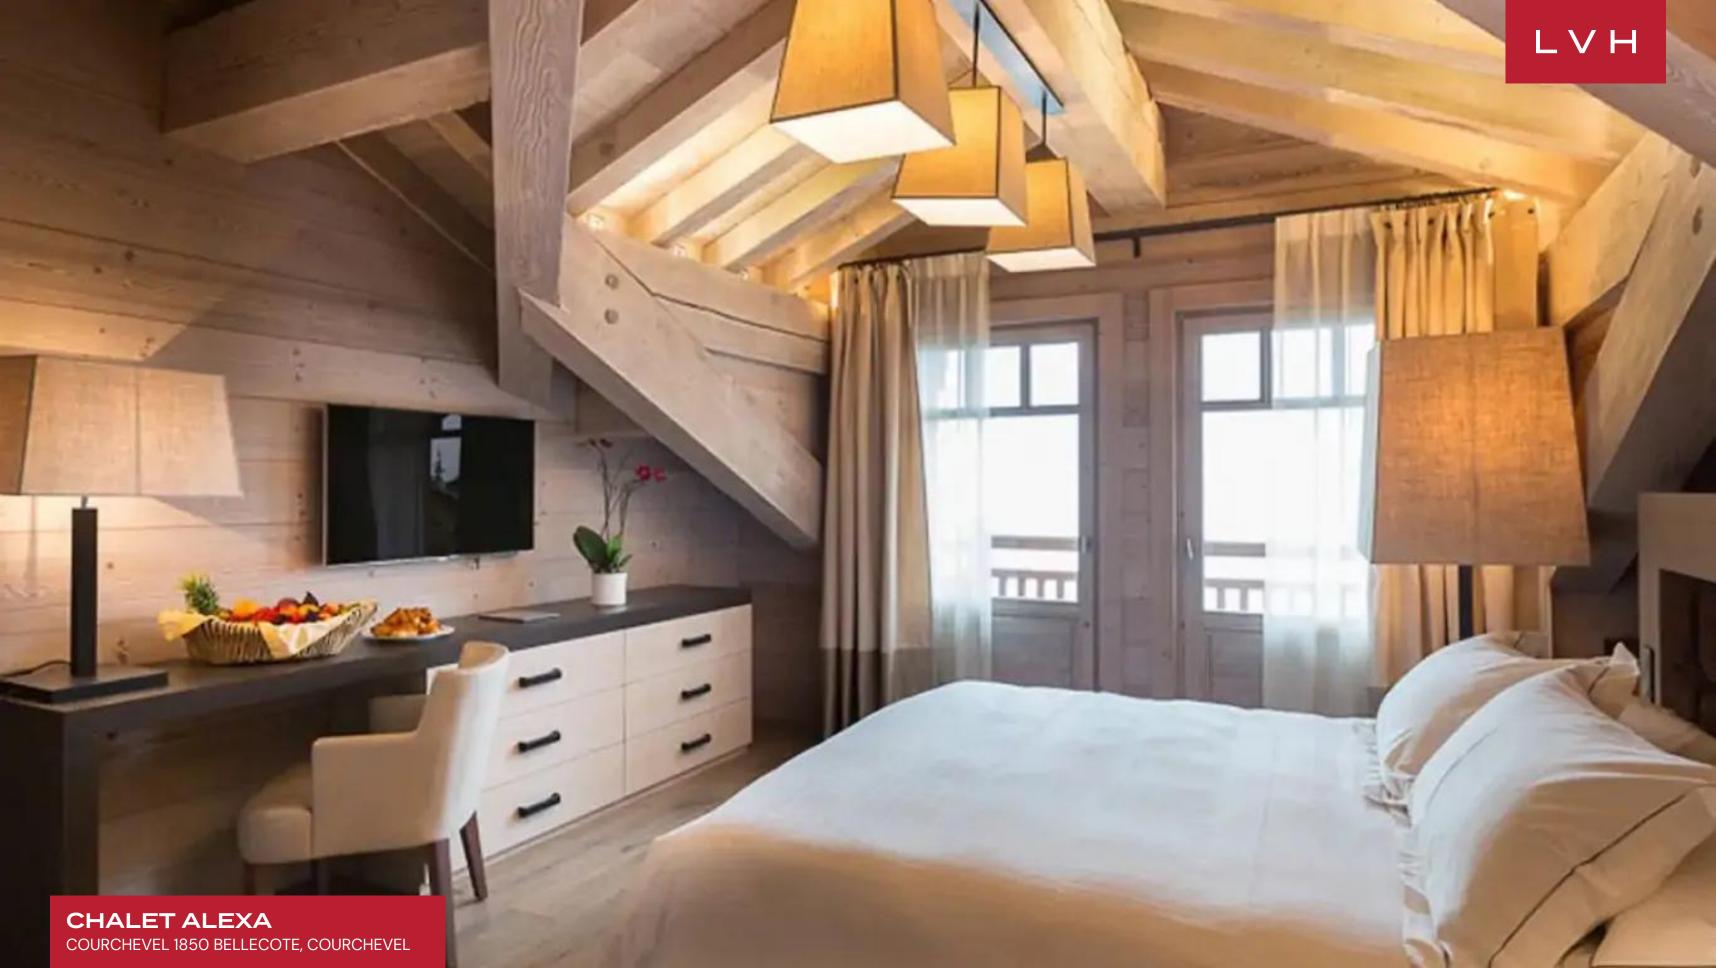

Aesthetically immaculate interiors present a memorable fusion of Alpine authenticity and contemporary glamor. Four floors of prime living space exude haute couture refinement, each square inch carefully curated with a keen eye. A dynamic great room dazzles with double-story vaulted ceilings, a stunning construction dazzling with expert millwork and craftsmanship. Soothing timber tones envelop the cozy and inviting space with a focal double-sided fireplace pivoting between opposing lounge spaces. Custom chandeliers and gold gilded accents add an element of prestige to the lustrous residence outfitted with soothing tones of cream and olive. Pops of burgundy and magenta impart plenty of personality, setting apart a beautiful space for downtime with loved ones or lavish apres-ski entertaining. Wrap-around terraces envelop the showstopping common room in radiant winter sun, illuminating a fantastic space seamlessly melding the formal dining, lounge, and living areas. Navigating the lower floor, guests will encounter an in-home cinema and a wine cellar stocked with a wide selection of vintages. This prestigious Courchevel 1850 luxury vacation rental features five sumptuous ensuite bedrooms that may accommodate ten guests in unmatched comfort and discretion.