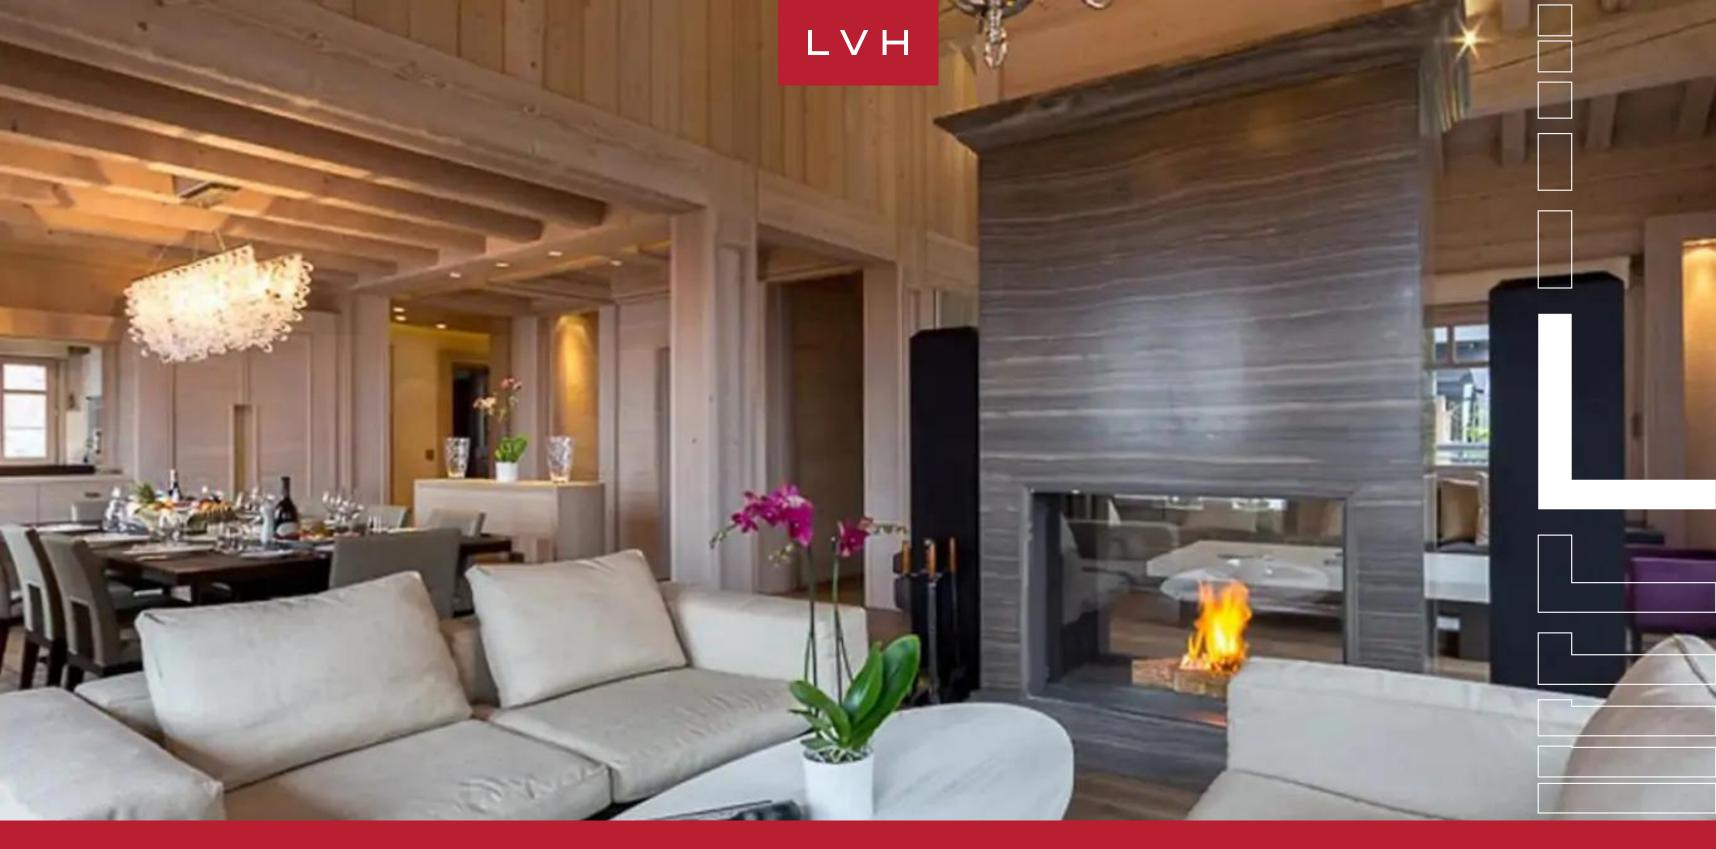

Aesthetically immaculate interiors present a memorable fusion of Alpine authenticity and contemporary glamor. Four floors of prime living space exude haute couture refinement, each square inch carefully curated with a keen eye. A dynamic great room dazzles with double-story vaulted ceilings, a stunning construction dazzling with expert millwork and craftsmanship. Soothing timber tones envelop the cozy and inviting space with a focal double-sided fireplace pivoting between opposing lounge spaces. Custom chandeliers and gold gilded accents add an element of prestige to the lustrous residence outfitted with soothing tones of cream and olive. Pops of burgundy and magenta impart plenty of personality, setting apart a beautiful space for downtime with loved ones or lavish apres-ski entertaining. Wrap-around terraces envelop the showstopping common room in radiant winter sun, illuminating a fantastic space seamlessly melding the formal dining, lounge, and living areas. Navigating the lower floor, guests will encounter an in-home cinema and a wine cellar stocked with a wide selection of vintages. This prestigious Courchevel 1850 luxury vacation rental features five sumptuous ensuite bedrooms that may accommodate ten guests in unmatched comfort and discretion.