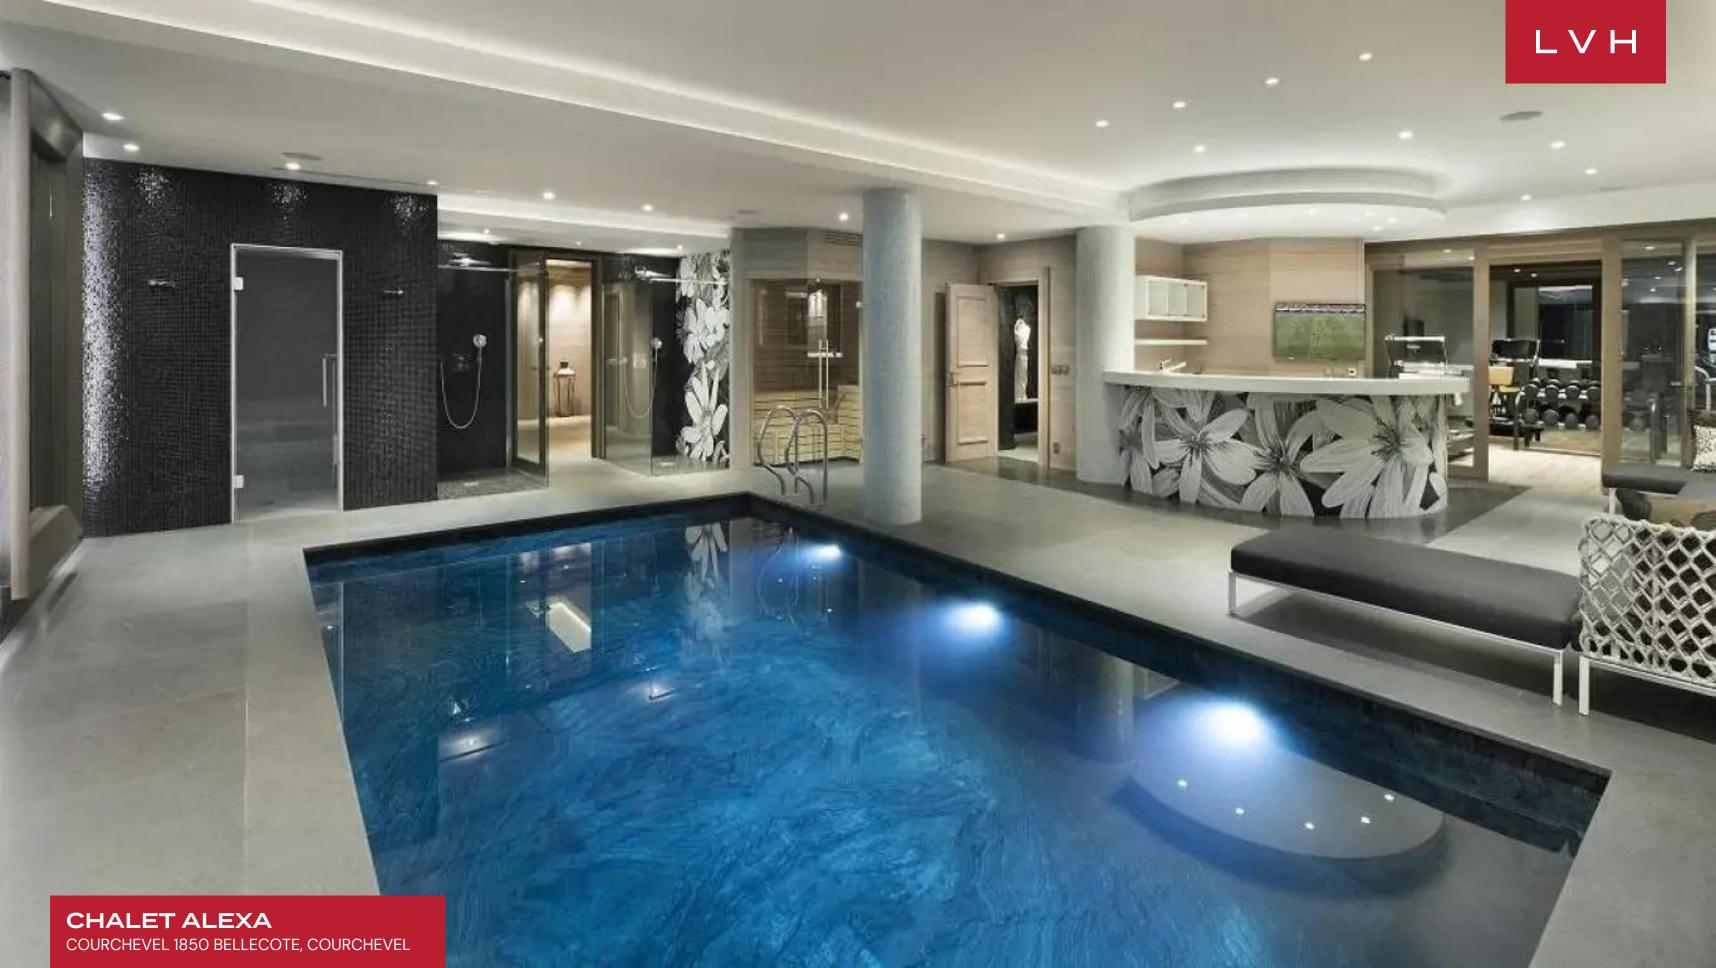

Chalet Alexa comes to its fullest expression with its five-star spa facilities comprising an extra-large indoor swimming pool. Soothing lighting simulates an ethereal ambiance, enhancing deluxe features not limited to a relaxation area, bar, hammam and sauna, two showers, a dressing room, and a well-equipped fitness room. Belonging to the most exclusive tier of Courchevel luxury vacation rental, Chalet Alexa leaves none impervious to its charms.

## **INTERIOR**

- Indoor Pool
- Private Elevator
- Sauna
- Ski Room
- Sound System
- Spa LoungeWalk-In Closet
- Wine Cellar