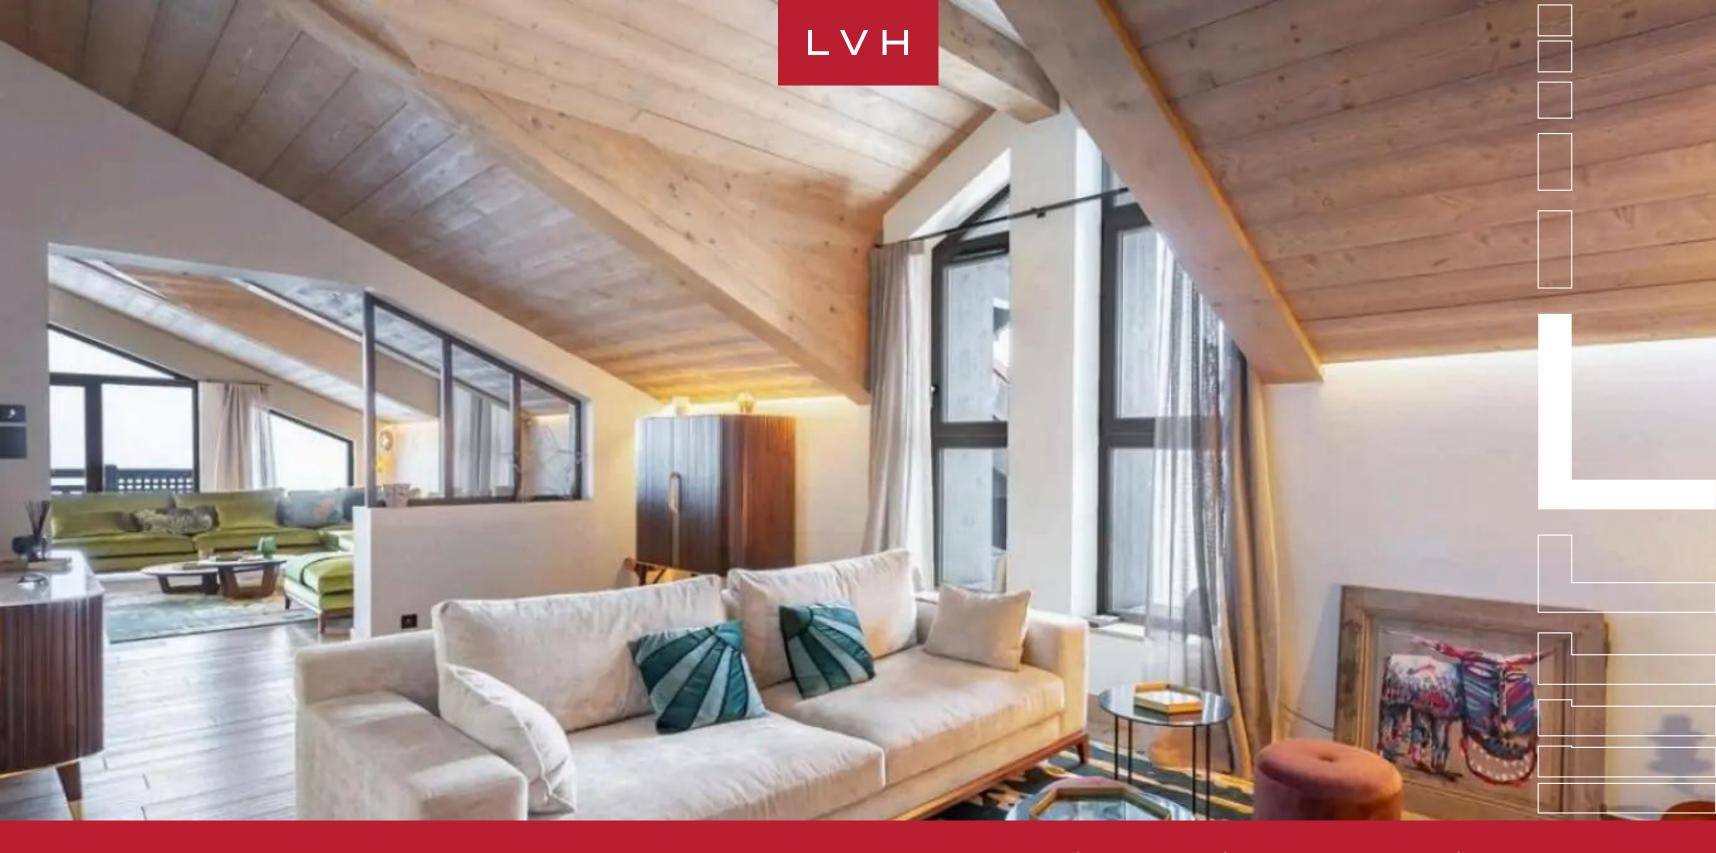

# **APARTMENT EDDIE**

COURCHEVEL 1850, COURCHEVEL

 $L \vee H$ 

Apartment Eddie is a one-of-a-kind alpine condo perched in the bustling heart of Courchevel. Blending immaculate style with unmatched mountain vistas, this residence offers an ideal jump-off point for exploring everything this exciting destination has to offer.

Spellbinding interiors present a potent fusion of Alpine romanticism and contemporary chic glamor. Cosmopolitan glam meets snowed-in comfort in a dynamic living space flaunting soaring vaulted dimension. LED underscored timbers illuminate a galaxy of rich timber grains in the front-page-ready multi-level great room. Replete with enchanting details from the organic curvatures of the iron-wrought railings to the warm lantern lighting and ultra classy stylized wingback chairs, Apartment Eddie sets to dazzle. Scintillating textiles shimmer with Tinseltown seduction between the focal horseshoe-style sectional and exuberant throw pillows. This duplex is graced with ultra-chic furnishings, first-rate material, and craftmanship combined to curate a space of utmost cosmopolitan refinement. Gorgeous timber accents emphasize contemporary precision and sleek vertices. A dynamic and voluminous architecture flaunts a delectable sense of dynamism and space, further enhanced by oversized windows. The living room provides two versatile lounge areas ideal for congregation or casual relaxation. Four comfortable bedrooms are spread out across 1453 square feet of meticulously decorated living space. The fully equipped kitchen features a lovely island with bar seating for eight.