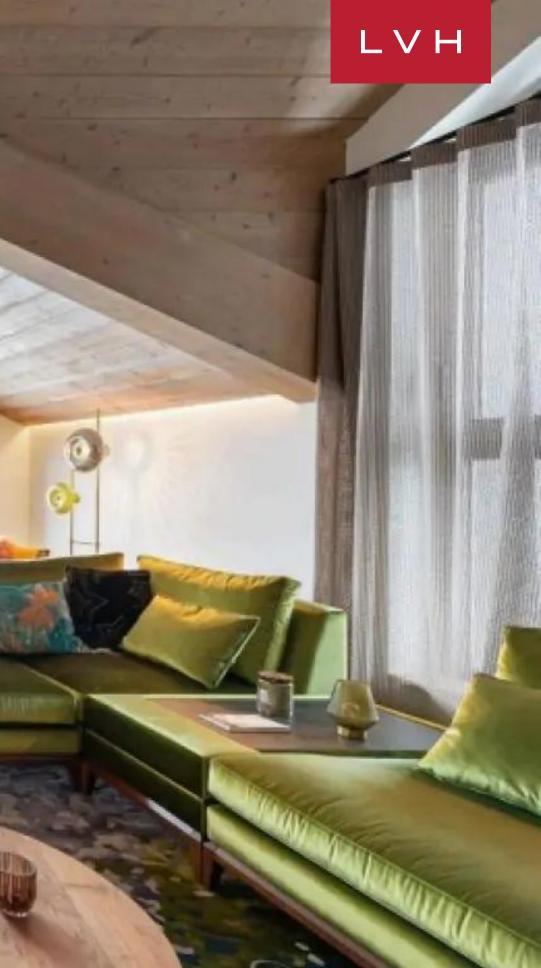

Spellbinding interiors present a potent fusion of Alpine romanticism and contemporary chic glamor. Cosmopolitan glam meets snowed-in comfort in a dynamic living space flaunting soaring vaulted dimension. LED underscored timbers illuminate a galaxy of rich timber grains in the front-page-ready multi-level great room. Replete with enchanting details from the organic curvatures of the iron-wrought railings to the warm lantern lighting and ultra classy stylized wingback chairs, Apartment Eddie sets to dazzle. Scintillating textiles shimmer with Tinseltown seduction between the focal horseshoe-style sectional and exuberant throw pillows. This duplex is graced with ultra-chic furnishings, first-rate material, and craftmanship combined to curate a space of utmost cosmopolitan refinement. Gorgeous timber accents emphasize contemporary precision and sleek vertices. A dynamic and voluminous architecture flaunts a delectable sense of dynamism and space, further enhanced by oversized windows. The living room provides two versatile lounge areas ideal for congregation or casual relaxation. Four comfortable bedrooms are spread out across 1453 square feet of meticulously decorated living space. The fully equipped kitchen features a lovely island with bar seating for eight.

The building features a garage and an elevator for guest convenience. Apartment Eddie also provides several balconies looking unto spectacular Alpine views. Chic, cosmopolitan with plenty of ski lodge charm, this residence curates an idyllic French Alps getaway set to dazzle far and wide.