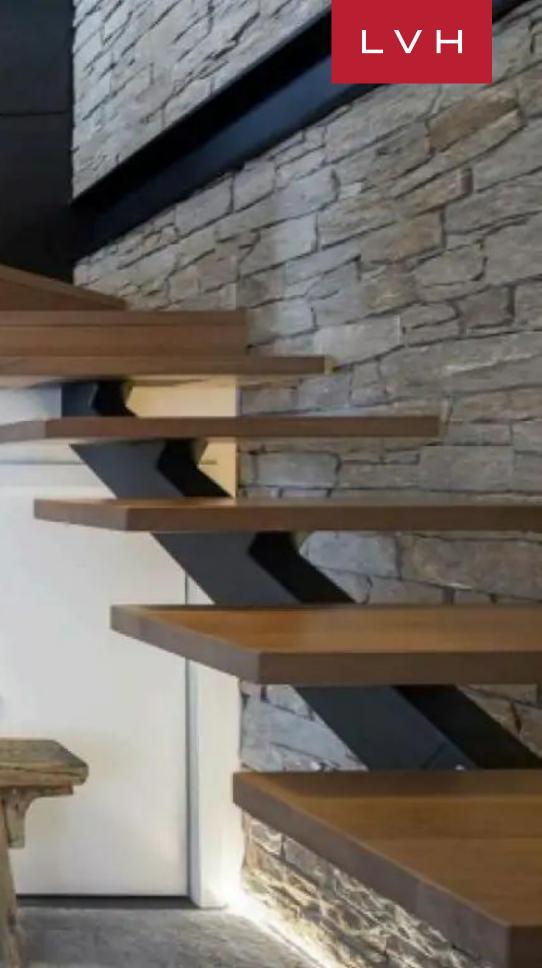

Spellbinding interiors present a potent fusion of Alpine romanticism and contemporary chic glamor. Cosmopolitan glam meets snowed-in comfort in a dynamic living space flaunting soaring vaulted dimension. LED underscored timbers illuminate a galaxy of rich timber grains in the front-page-ready multi-level great room. Replete with enchanting details from the organic curvatures of the iron-wrought railings to the warm lantern lighting and ultra classy stylized wingback chairs, Apartment Eddie sets to dazzle. Scintillating textiles shimmer with Tinseltown seduction between the focal horseshoe-style sectional and exuberant throw pillows. This duplex is graced with ultra-chic furnishings, first-rate material, and craftmanship combined to curate a space of utmost cosmopolitan refinement. Gorgeous timber accents emphasize contemporary precision and sleek vertices. A dynamic and voluminous architecture flaunts a delectable sense of dynamism and space, further enhanced by oversized windows. The living room provides two versatile lounge areas ideal for congregation or casual relaxation. Four comfortable bedrooms are spread out across 1453 square feet of meticulously decorated living space. The fully equipped kitchen features a lovely island with bar seating for eight.