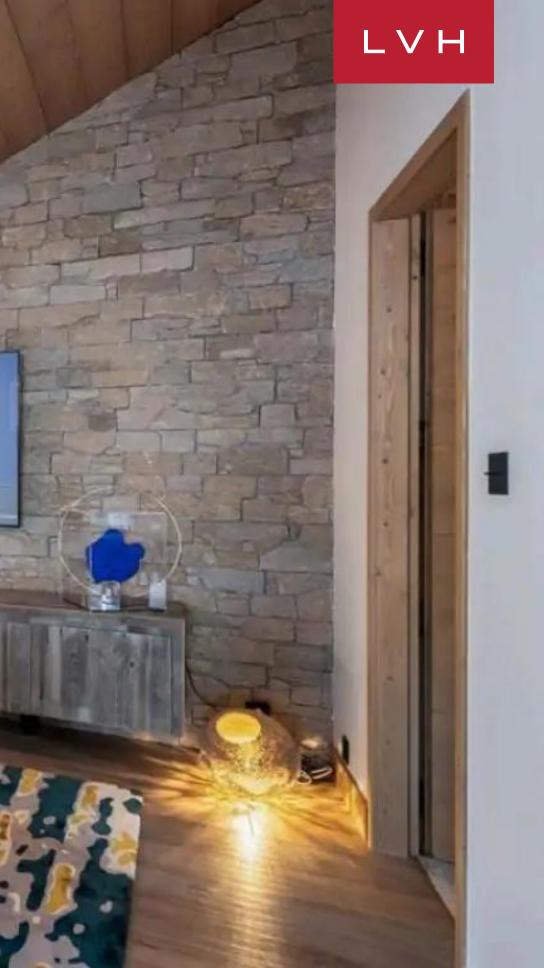

Spellbinding interiors present a potent fusion of Alpine romanticism and contemporary chic glamor. Cosmopolitan glam meets snowed-in comfort in a dynamic living space flaunting soaring vaulted dimension. LED underscored timbers illuminate a galaxy of rich timber grains in the front-page-ready multi-level great room. Replete with enchanting details from the organic curvatures of the iron-wrought railings to the warm lantern lighting and ultra classy stylized wingback chairs, Apartment Eddie sets to dazzle. Scintillating textiles shimmer with Tinseltown seduction between the focal horseshoe-style sectional and exuberant throw pillows. This duplex is graced with ultra-chic furnishings, first-rate material, and craftmanship combined to curate a space of utmost cosmopolitan refinement. Gorgeous timber accents emphasize contemporary precision and sleek vertices. A dynamic and voluminous architecture flaunts a delectable sense of dynamism and space, further enhanced by oversized windows. The living room provides two versatile lounge areas ideal for congregation or casual relaxation. Four comfortable bedrooms are spread out across 1453 square feet of meticulously decorated living space. The fully equipped kitchen features a lovely island with bar seating for eight.

The building features a garage and an elevator for guest convenience. Apartment Eddie also provides several balconies looking unto spectacular Alpine views. Chic, cosmopolitan with plenty of ski lodge charm, this residence curates an idyllic French Alps getaway set to dazzle far and wide.