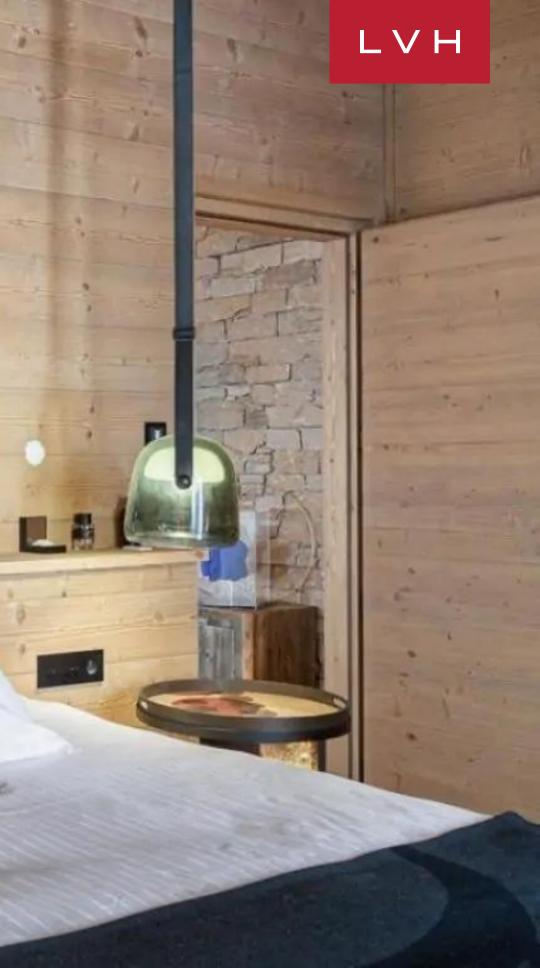

Spellbinding interiors present a potent fusion of Alpine romanticism and contemporary chic glamor. Cosmopolitan glam meets snowed-in comfort in a dynamic living space flaunting soaring vaulted dimension. LED underscored timbers illuminate a galaxy of rich timber grains in the front-page-ready multi-level great room. Replete with enchanting details from the organic curvatures of the iron-wrought railings to the warm lantern lighting and ultra classy stylized wingback chairs, Apartment Eddie sets to dazzle. Scintillating textiles shimmer with Tinseltown seduction between the focal horseshoe-style sectional and exuberant throw pillows. This duplex is graced with ultra-chic furnishings, first-rate material, and craftmanship combined to curate a space of utmost cosmopolitan refinement. Gorgeous timber accents emphasize contemporary precision and sleek vertices. A dynamic and voluminous architecture flaunts a delectable sense of dynamism and space, further enhanced by oversized windows. The living room provides two versatile lounge areas ideal for congregation or casual relaxation. Four comfortable bedrooms are spread out across 1453 square feet of meticulously decorated living space. The fully equipped kitchen features a lovely island with bar seating for eight.