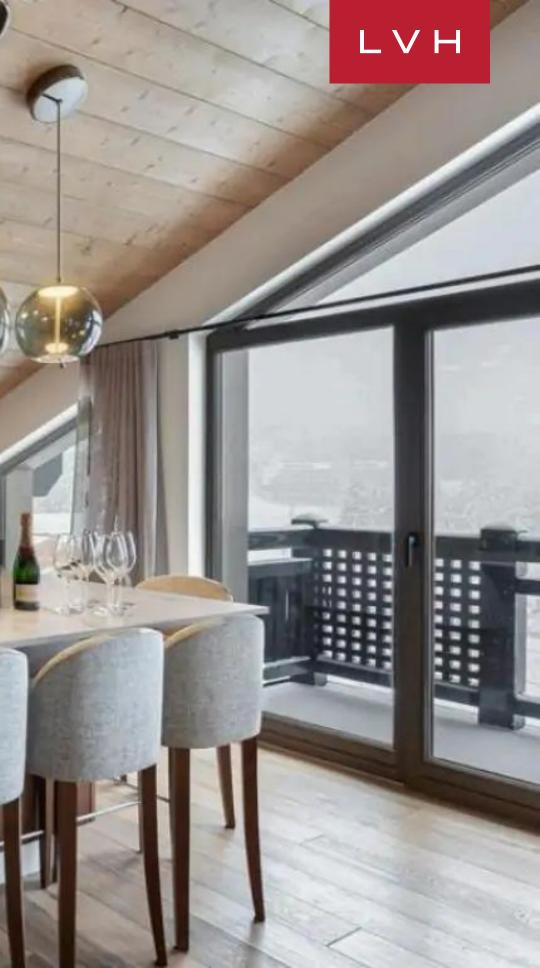

Spellbinding interiors present a potent fusion of Alpine romanticism and contemporary chic glamor. Cosmopolitan glam meets snowed-in comfort in a dynamic living space flaunting soaring vaulted dimension. LED underscored timbers illuminate a galaxy of rich timber grains in the front-page-ready multi-level great room. Replete with enchanting details from the organic curvatures of the iron-wrought railings to the warm lantern lighting and ultra classy stylized wingback chairs, Apartment Eddie sets to dazzle. Scintillating textiles shimmer with Tinseltown seduction between the focal horseshoe-style sectional and exuberant throw pillows. This duplex is graced with ultra-chic furnishings, first-rate material, and craftmanship combined to curate a space of utmost cosmopolitan refinement. Gorgeous timber accents emphasize contemporary precision and sleek vertices. A dynamic and voluminous architecture flaunts a delectable sense of dynamism and space, further enhanced by oversized windows. The living room provides two versatile lounge areas ideal for congregation or casual relaxation. Four comfortable bedrooms are spread out across 1453 square feet of meticulously decorated living space. The fully equipped kitchen features a lovely island with bar seating for eight.

The building features a garage and an elevator for guest convenience. Apartment Eddie also provides several balconies looking unto spectacular Alpine views. Chic, cosmopolitan with plenty of ski lodge charm, this residence curates an idyllic French Alps getaway set to dazzle far and wide.