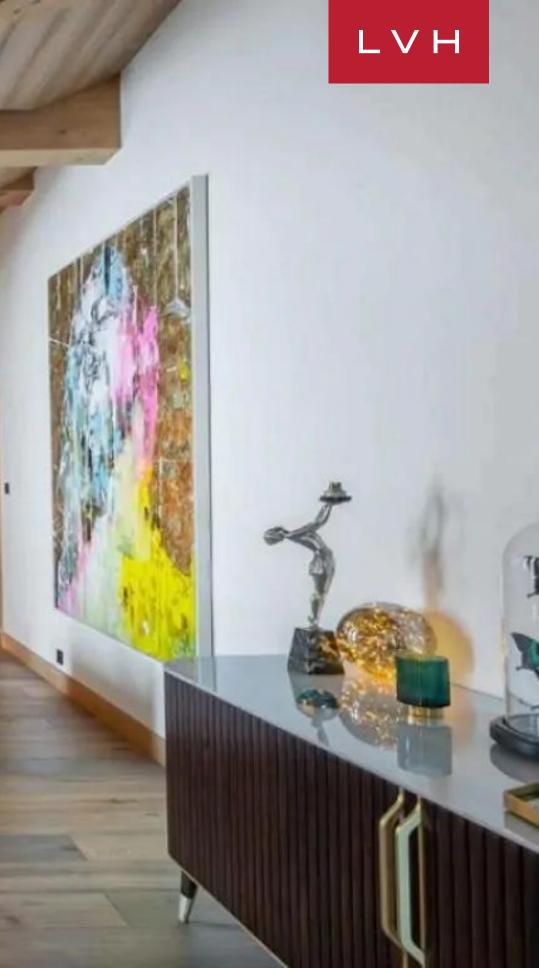

Spellbinding interiors present a potent fusion of Alpine romanticism and contemporary chic glamor. Cosmopolitan glam meets snowed-in comfort in a dynamic living space flaunting soaring vaulted dimension. LED underscored timbers illuminate a galaxy of rich timber grains in the front-page-ready multi-level great room. Replete with enchanting details from the organic curvatures of the iron-wrought railings to the warm lantern lighting and ultra classy stylized wingback chairs, Apartment Eddie sets to dazzle. Scintillating textiles shimmer with Tinseltown seduction between the focal horseshoe-style sectional and exuberant throw pillows. This duplex is graced with ultra-chic furnishings, first-rate material, and craftmanship combined to curate a space of utmost cosmopolitan refinement. Gorgeous timber accents emphasize contemporary precision and sleek vertices. A dynamic and voluminous architecture flaunts a delectable sense of dynamism and space, further enhanced by oversized windows. The living room provides two versatile lounge areas ideal for congregation or casual relaxation. Four comfortable bedrooms are spread out across 1453 square feet of meticulously decorated living space. The fully equipped kitchen features a lovely island with bar seating for eight.

The building features a garage and an elevator for guest convenience. Apartment Eddie also provides several balconies looking unto spectacular Alpine views. Chic, cosmopolitan with plenty of ski lodge charm, this residence curates an idyllic French Alps getaway set to dazzle far and wide.