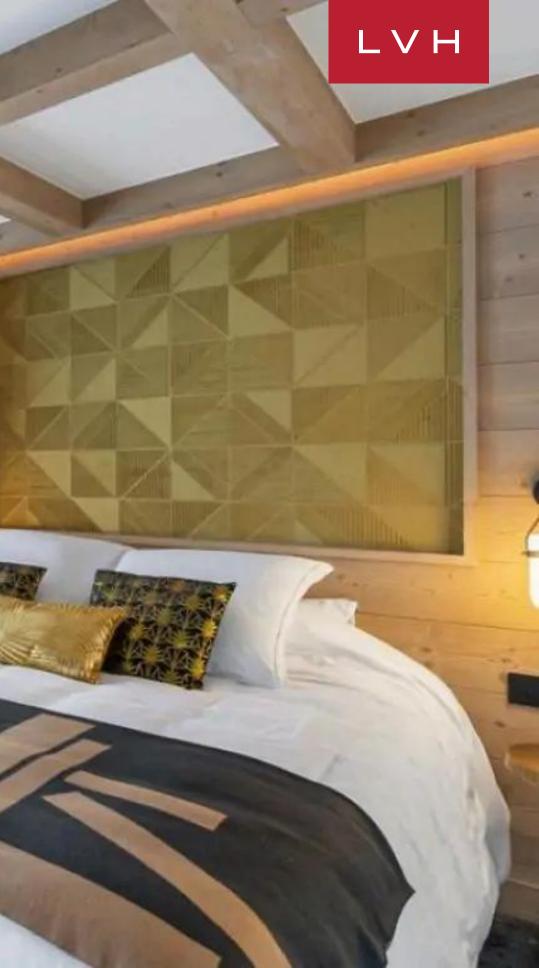

Spellbinding interiors present a potent fusion of Alpine romanticism and contemporary chic glamor. Cosmopolitan glam meets snowed-in comfort in a dynamic living space flaunting soaring vaulted dimension. LED underscored timbers illuminate a galaxy of rich timber grains in the front-page-ready multi-level great room. Replete with enchanting details from the organic curvatures of the iron-wrought railings to the warm lantern lighting and ultra classy stylized wingback chairs, Apartment Eddie sets to dazzle. Scintillating textiles shimmer with Tinseltown seduction between the focal horseshoe-style sectional and exuberant throw pillows. This duplex is graced with ultra-chic furnishings, first-rate material, and craftmanship combined to curate a space of utmost cosmopolitan refinement. Gorgeous timber accents emphasize contemporary precision and sleek vertices. A dynamic and voluminous architecture flaunts a delectable sense of dynamism and space, further enhanced by oversized windows. The living room provides two versatile lounge areas ideal for congregation or casual relaxation. Four comfortable bedrooms are spread out across 1453 square feet of meticulously decorated living space. The fully equipped kitchen features a lovely island with bar seating for eight.