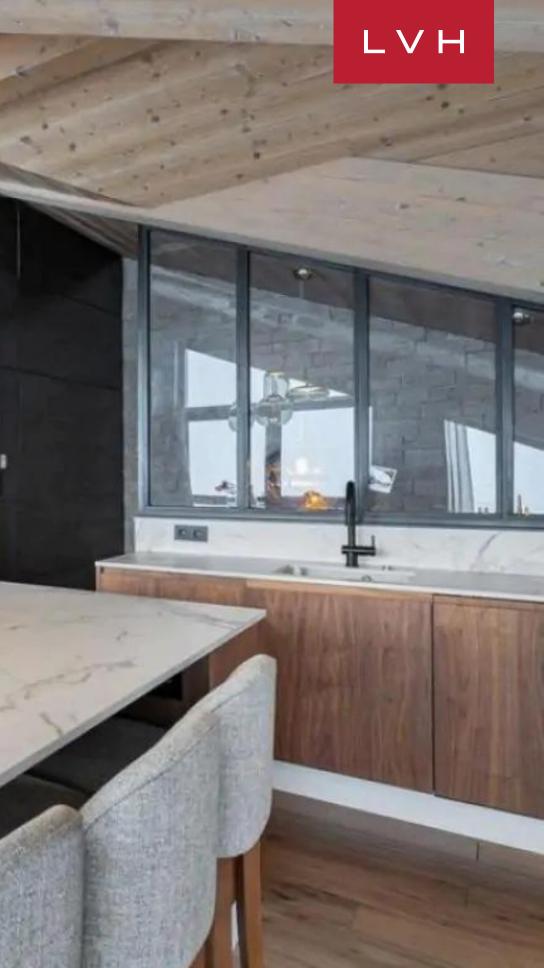

Spellbinding interiors present a potent fusion of Alpine romanticism and contemporary chic glamor. Cosmopolitan glam meets snowed-in comfort in a dynamic living space flaunting soaring vaulted dimension. LED underscored timbers illuminate a galaxy of rich timber grains in the front-page-ready multi-level great room. Replete with enchanting details from the organic curvatures of the iron-wrought railings to the warm lantern lighting and ultra classy stylized wingback chairs, Apartment Eddie sets to dazzle. Scintillating textiles shimmer with Tinseltown seduction between the focal horseshoe-style sectional and exuberant throw pillows. This duplex is graced with ultra-chic furnishings, first-rate material, and craftmanship combined to curate a space of utmost cosmopolitan refinement. Gorgeous timber accents emphasize contemporary precision and sleek vertices. A dynamic and voluminous architecture flaunts a delectable sense of dynamism and space, further enhanced by oversized windows. The living room provides two versatile lounge areas ideal for congregation or casual relaxation. Four comfortable bedrooms are spread out across 1453 square feet of meticulously decorated living space. The fully equipped kitchen features a lovely island with bar seating for eight.

The building features a garage and an elevator for guest convenience. Apartment Eddie also provides several balconies looking unto spectacular Alpine views. Chic, cosmopolitan with plenty of ski lodge charm, this residence curates an idyllic French Alps getaway set to dazzle far and wide.