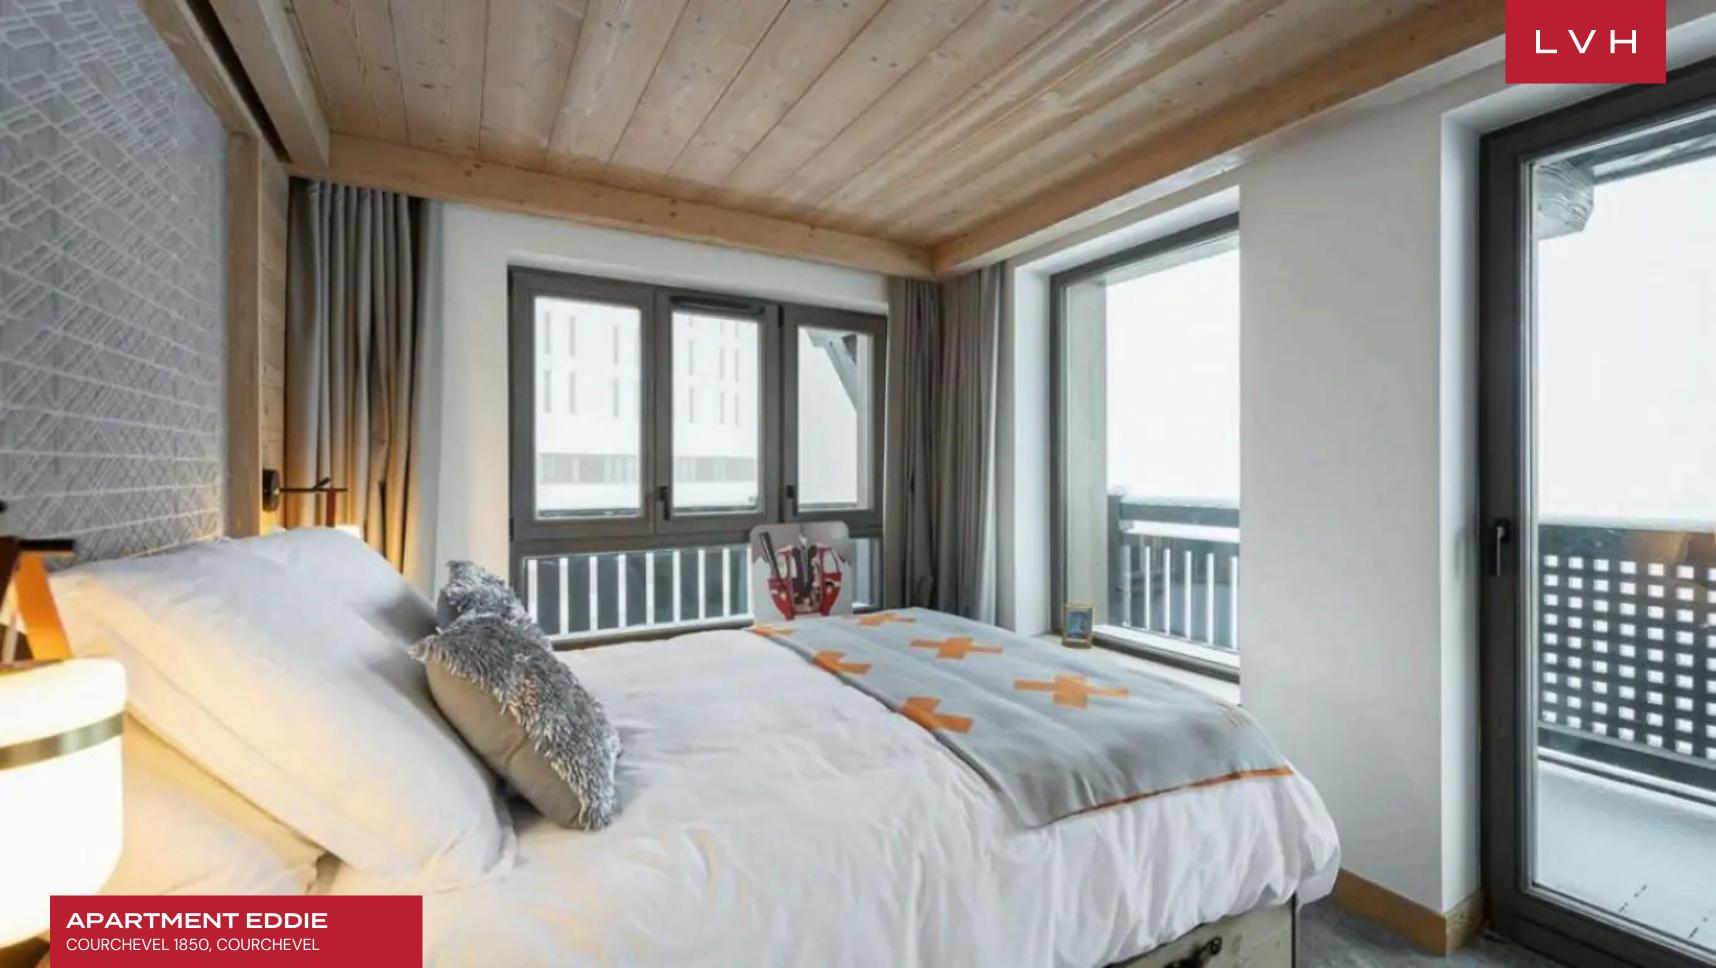

# **APARTMENT EDDIE**

COURCHEVEL 1850, COURCHEVEL

 $L \vee H$ 

Apartment Eddie is a one-of-a-kind alpine condo perched in the bustling heart of Courchevel. Blending immaculate style with unmatched mountain vistas, this residence offers an ideal jump-off point for exploring everything this exciting destination has to offer.

Spellbinding interiors present a potent fusion of Alpine romanticism and contemporary chic glamor. Cosmopolitan glam meets snowed-in comfort in a dynamic living space flaunting soaring vaulted dimension. LED underscored timbers illuminate a galaxy of rich timber grains in the front-page-ready multi-level great room. Replete with enchanting details from the organic curvatures of the iron-wrought railings to the warm lantern lighting and ultra classy stylized wingback chairs, Apartment Eddie sets to dazzle. Scintillating textiles shimmer with Tinseltown seduction between the focal horseshoe-style sectional and exuberant throw pillows. This duplex is graced with ultra-chic furnishings, first-rate material, and craftmanship combined to curate a space of utmost cosmopolitan refinement. Gorgeous timber accents emphasize contemporary precision and sleek vertices. A dynamic and voluminous architecture flaunts a delectable sense of dynamism and space, further enhanced by oversized windows. The living room provides two versatile lounge areas ideal for congregation or casual relaxation. Four comfortable bedrooms are spread out across 1453 square feet of meticulously decorated living space. The fully equipped kitchen features a lovely island with bar seating for eight.