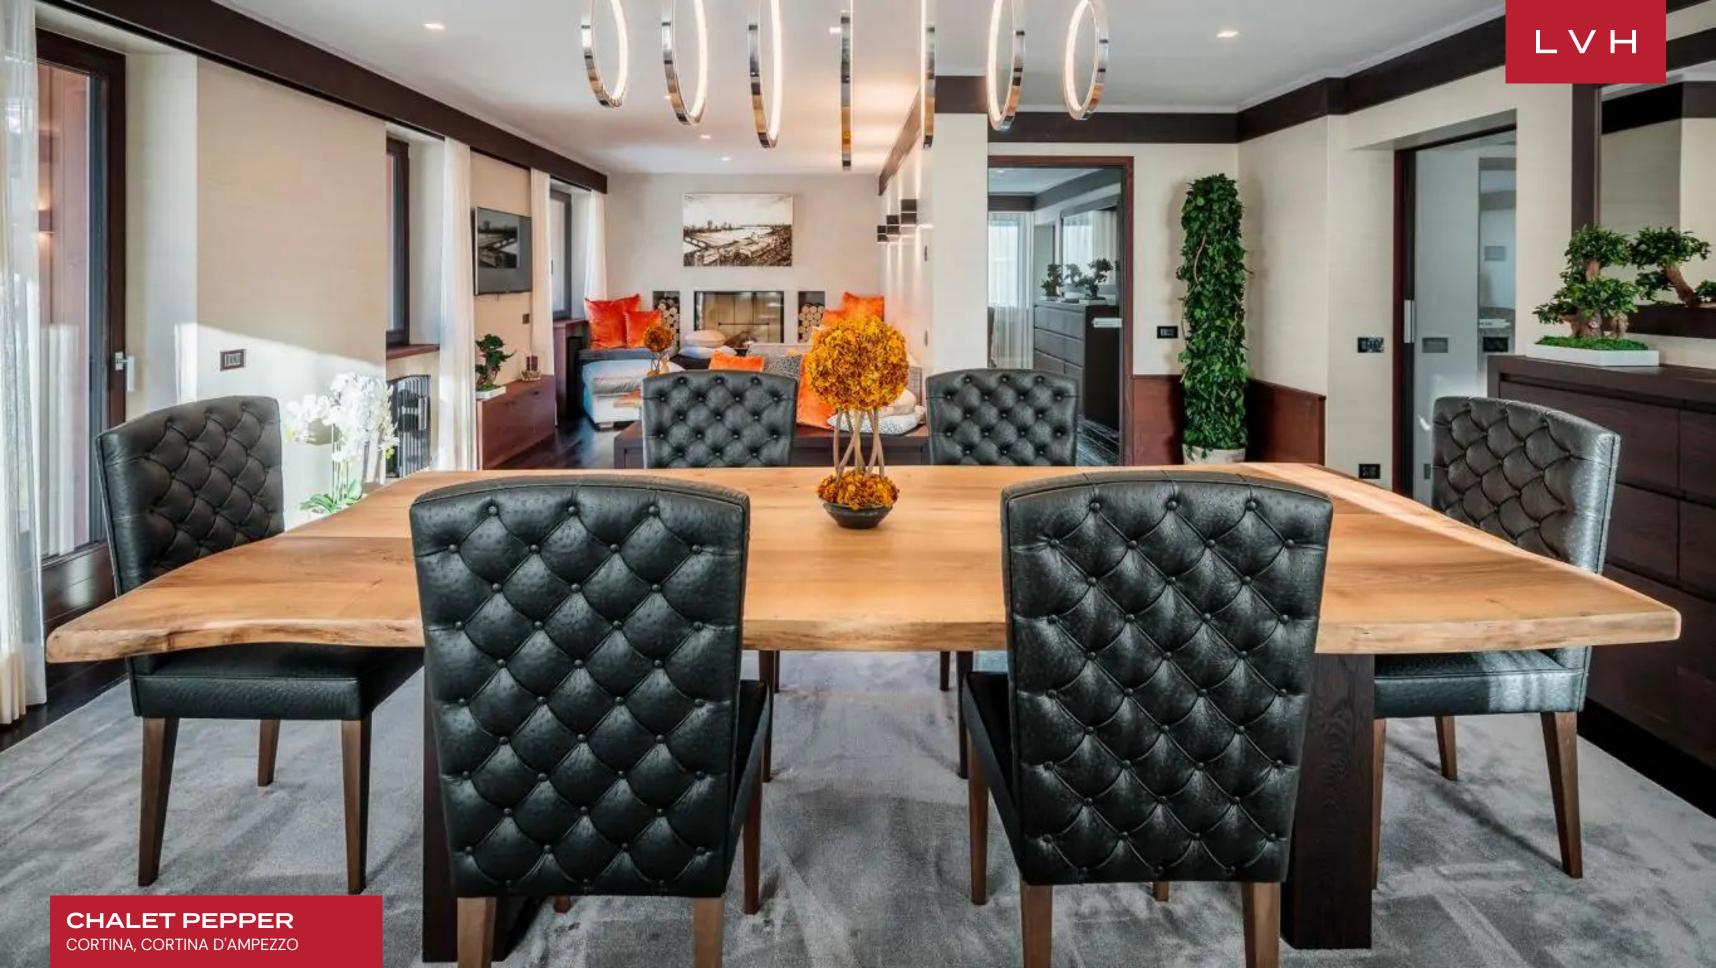

Aesthetically immaculate interiors present a masterclass in contemporary ski luxury. Glossy and scintillating common rooms toe the line between snowed-in romanticism and high fashion glamor. Opulently lacquered timber comes to its fullest expression in the sleek and elegant living room, abounding with modern precision and crisp dimension. Scintillating silver velour upholstery shrouds the designer furnishings, imparting dollops of glitz and glam to the timeless elegance of burgundy varnished elements. Vintage car paintings evoke the region's proud automaking history in an elegant living room complete with a sleek fireplace. A cocktail bar runs adjacent to the ultra-chic media room, delineating a fantastic spot for spontaneous gettogethers, apres ski, or post-dinner aperitifs. Eight fantastic bedrooms are arranged across four floors of elite living space, navigable by stairs or elevator. Top-notch amenities include a wine cellar, a sound-proofed cinema room, and a game room. The master bedroom is a particular highlight, with a king-size bed, two walk-in wardrobes, a fireplace, and an en-suite bathroom. In-home zen-inspired spa facilities include an indoor pool, a sauna, a hammam, and a gym.