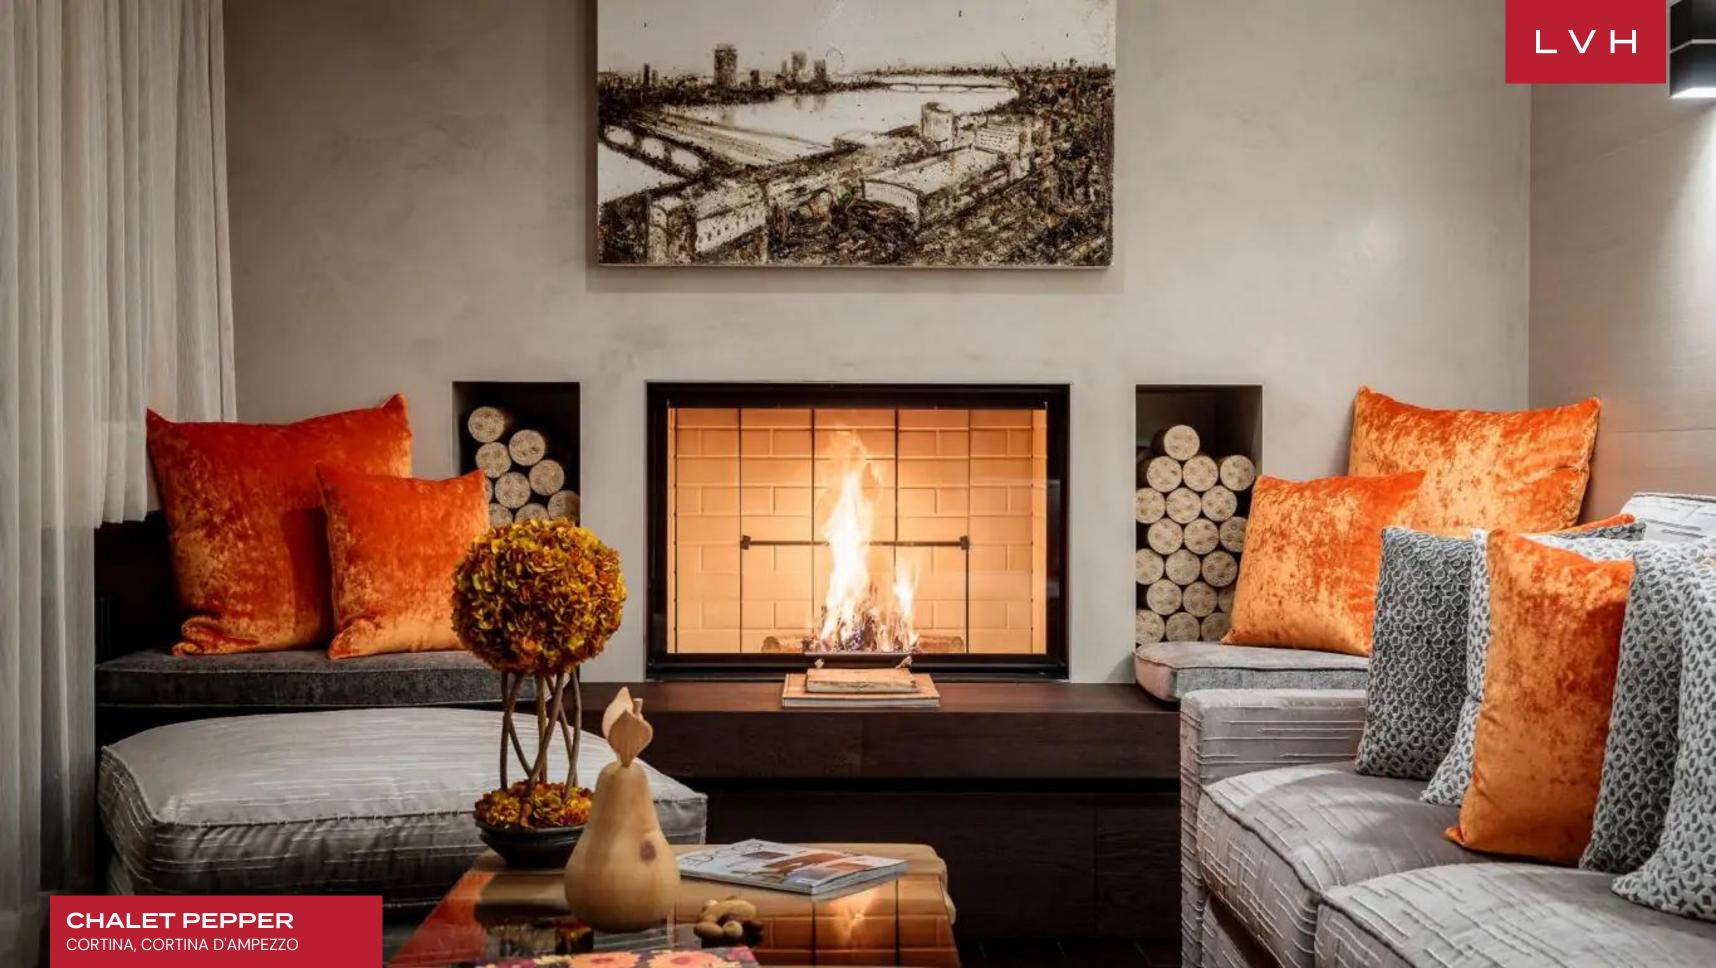

Aesthetically immaculate interiors present a masterclass in contemporary ski luxury. Glossy and scintillating common rooms toe the line between snowed-in romanticism and high fashion glamor. Opulently lacquered timber comes to its fullest expression in the sleek and elegant living room, abounding with modern precision and crisp dimension. Scintillating silver velour upholstery shrouds the designer furnishings, imparting dollops of glitz and glam to the timeless elegance of burgundy varnished elements. Vintage car paintings evoke the region's proud automaking history in an elegant living room complete with a sleek fireplace. A cocktail bar runs adjacent to the ultra-chic media room, delineating a fantastic spot for spontaneous gettogethers, apres ski, or post-dinner aperitifs. Eight fantastic bedrooms are arranged across four floors of elite living space, navigable by stairs or elevator. Top-notch amenities include a wine cellar, a sound-proofed cinema room, and a game room. The master bedroom is a particular highlight, with a king-size bed, two walk-in wardrobes, a fireplace, and an en-suite bathroom. In-home zen-inspired spa facilities include an indoor pool, a sauna, a hammam, and a gym.