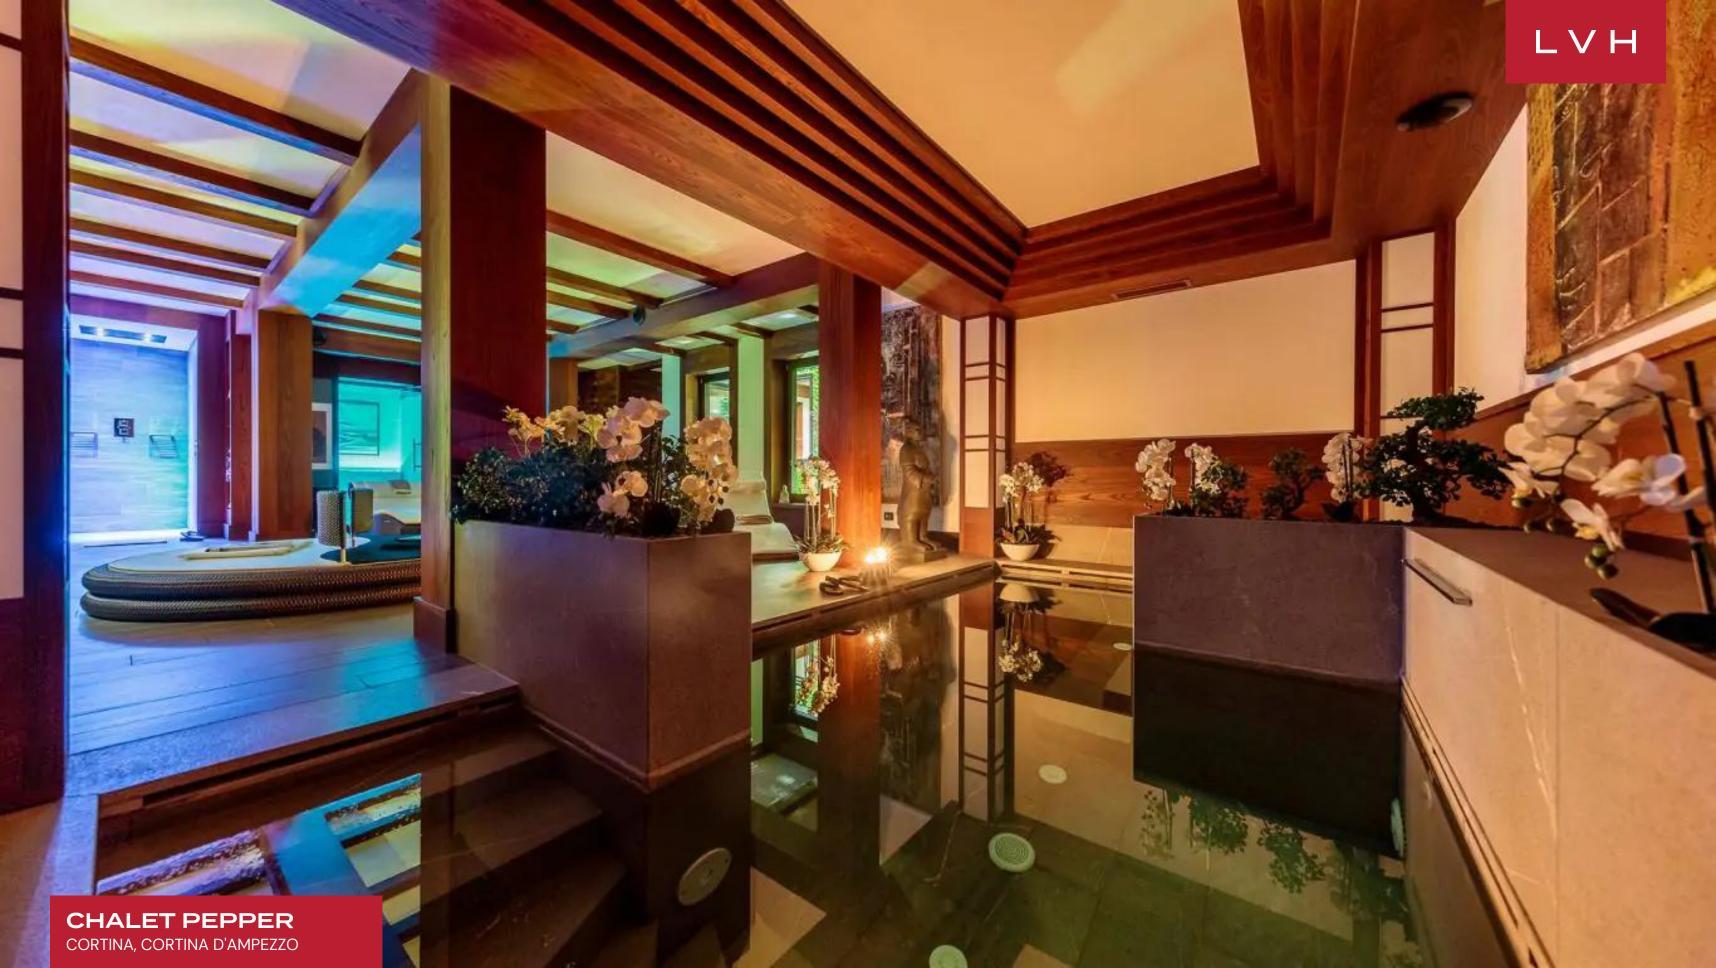

Aesthetically immaculate interiors present a masterclass in contemporary ski luxury. Glossy and scintillating common rooms toe the line between snowed-in romanticism and high fashion glamor. Opulently lacquered timber comes to its fullest expression in the sleek and elegant living room, abounding with modern precision and crisp dimension. Scintillating silver velour upholstery shrouds the designer furnishings, imparting dollops of glitz and glam to the timeless elegance of burgundy varnished elements. Vintage car paintings evoke the region's proud automaking history in an elegant living room complete with a sleek fireplace. A cocktail bar runs adjacent to the ultra-chic media room, delineating a fantastic spot for spontaneous gettogethers, apres ski, or post-dinner aperitifs. Eight fantastic bedrooms are arranged across four floors of elite living space, navigable by stairs or elevator. Top-notch amenities include a wine cellar, a sound-proofed cinema room, and a game room. The master bedroom is a particular highlight, with a king-size bed, two walk-in wardrobes, a fireplace, and an en-suite bathroom. In-home zen-inspired spa facilities include an indoor pool, a sauna, a hammam, and a gym.