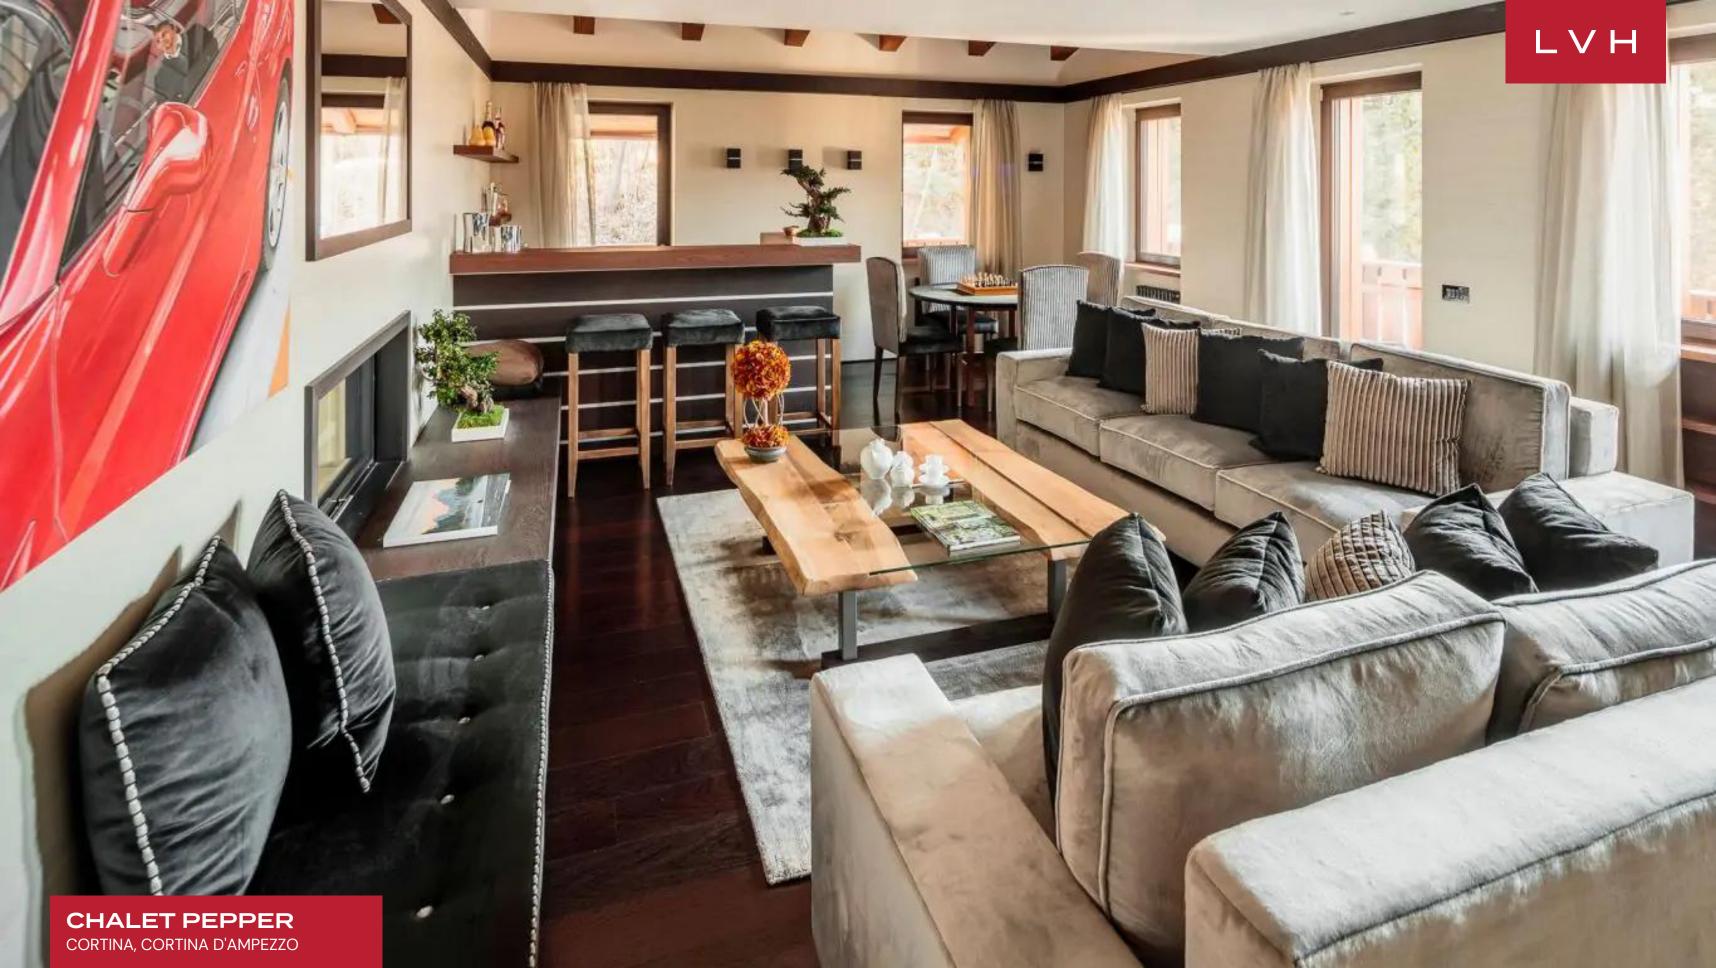

Aesthetically immaculate interiors present a masterclass in contemporary ski luxury. Glossy and scintillating common rooms toe the line between snowed-in romanticism and high fashion glamor. Opulently lacquered timber comes to its fullest expression in the sleek and elegant living room, abounding with modern precision and crisp dimension. Scintillating silver velour upholstery shrouds the designer furnishings, imparting dollops of glitz and glam to the timeless elegance of burgundy varnished elements. Vintage car paintings evoke the region's proud automaking history in an elegant living room complete with a sleek fireplace. A cocktail bar runs adjacent to the ultra-chic media room, delineating a fantastic spot for spontaneous gettogethers, apres ski, or post-dinner aperitifs. Eight fantastic bedrooms are arranged across four floors of elite living space, navigable by stairs or elevator. Top-notch amenities include a wine cellar, a sound-proofed cinema room, and a game room. The master bedroom is a particular highlight, with a king-size bed, two walk-in wardrobes, a fireplace, and an en-suite bathroom. In-home zen-inspired spa facilities include an indoor pool, a sauna, a hammam, and a gym.