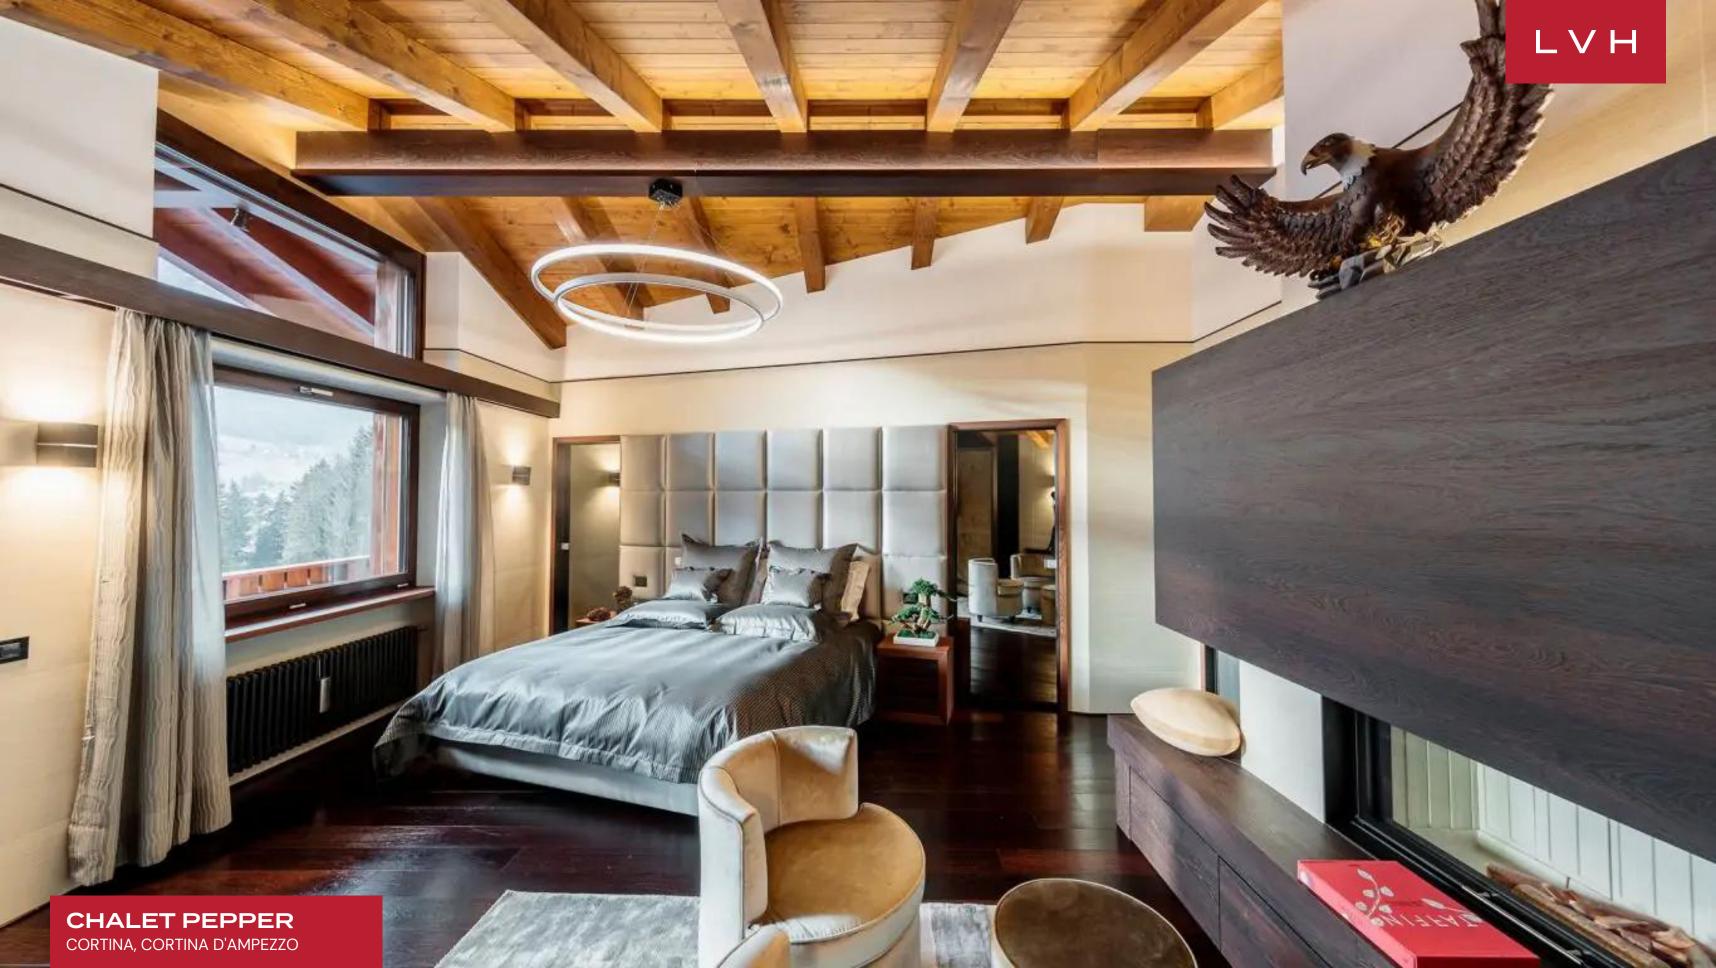

Aesthetically immaculate interiors present a masterclass in contemporary ski luxury. Glossy and scintillating common rooms toe the line between snowed-in romanticism and high fashion glamor. Opulently lacquered timber comes to its fullest expression in the sleek and elegant living room, abounding with modern precision and crisp dimension. Scintillating silver velour upholstery shrouds the designer furnishings, imparting dollops of glitz and glam to the timeless elegance of burgundy varnished elements. Vintage car paintings evoke the region's proud automaking history in an elegant living room complete with a sleek fireplace. A cocktail bar runs adjacent to the ultra-chic media room, delineating a fantastic spot for spontaneous gettogethers, apres ski, or post-dinner aperitifs. Eight fantastic bedrooms are arranged across four floors of elite living space, navigable by stairs or elevator. Top-notch amenities include a wine cellar, a sound-proofed cinema room, and a game room. The master bedroom is a particular highlight, with a king-size bed, two walk-in wardrobes, a fireplace, and an en-suite bathroom. In-home zen-inspired spa facilities include an indoor pool, a sauna, a hammam, and a gym.