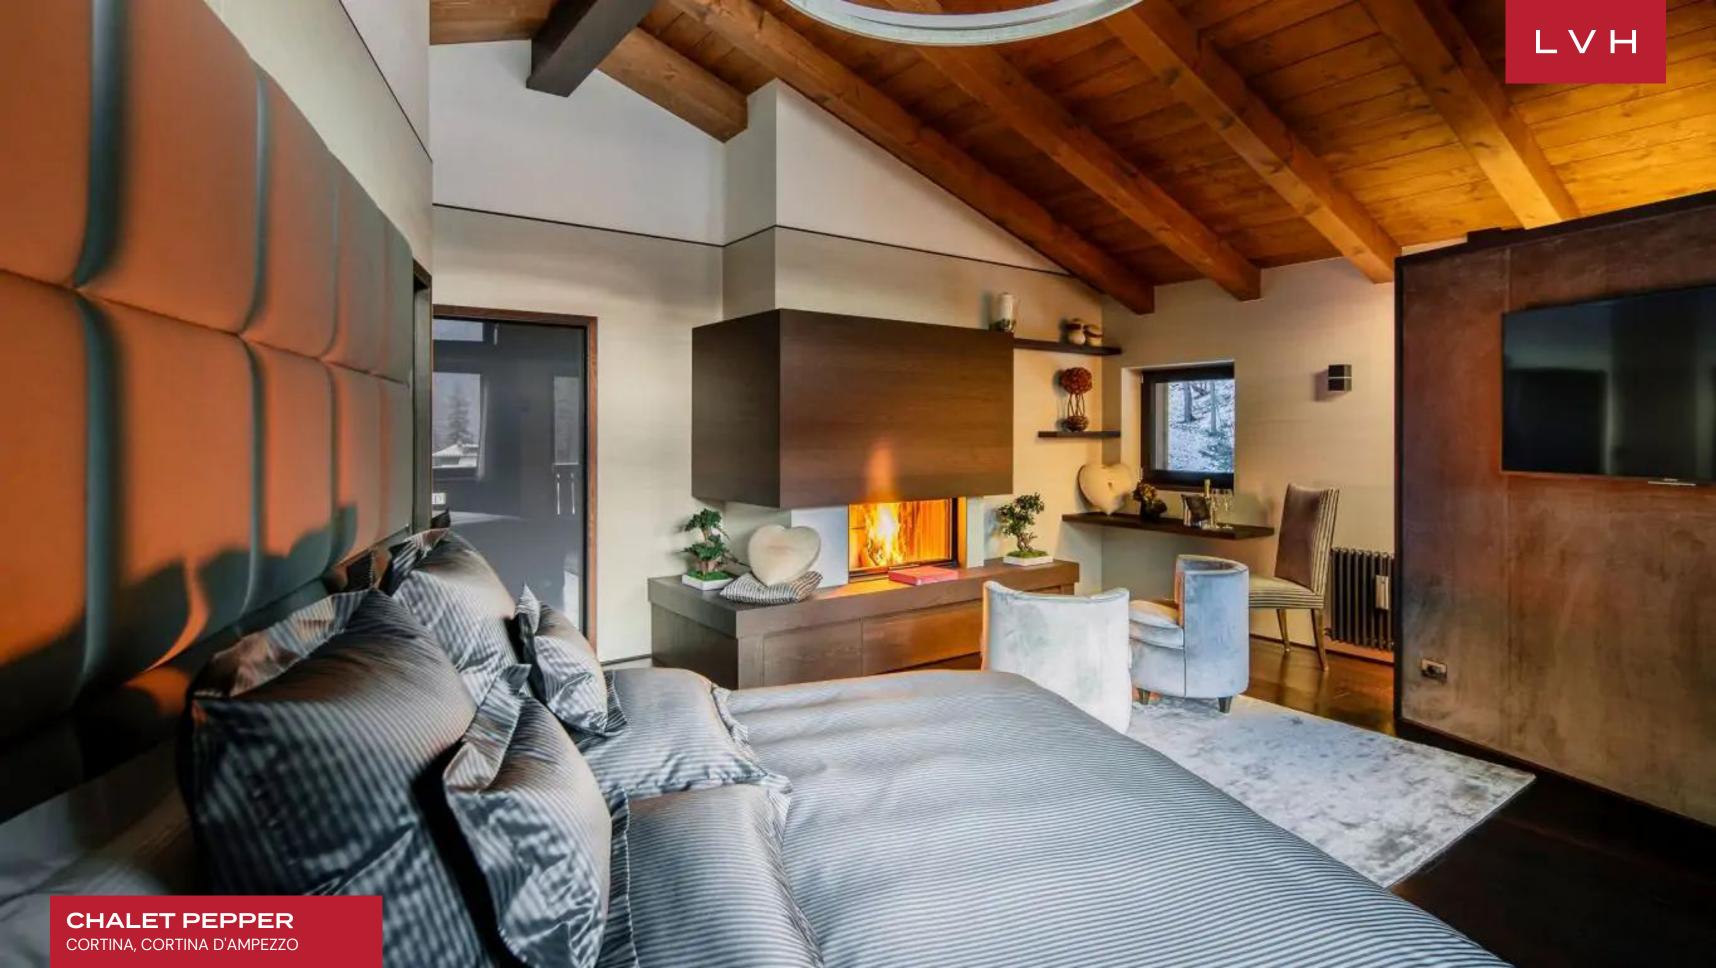

Aesthetically immaculate interiors present a masterclass in contemporary ski luxury. Glossy and scintillating common rooms toe the line between snowed-in romanticism and high fashion glamor. Opulently lacquered timber comes to its fullest expression in the sleek and elegant living room, abounding with modern precision and crisp dimension. Scintillating silver velour upholstery shrouds the designer furnishings, imparting dollops of glitz and glam to the timeless elegance of burgundy varnished elements. Vintage car paintings evoke the region's proud automaking history in an elegant living room complete with a sleek fireplace. A cocktail bar runs adjacent to the ultra-chic media room, delineating a fantastic spot for spontaneous gettogethers, apres ski, or post-dinner aperitifs. Eight fantastic bedrooms are arranged across four floors of elite living space, navigable by stairs or elevator. Top-notch amenities include a wine cellar, a sound-proofed cinema room, and a game room. The master bedroom is a particular highlight, with a king-size bed, two walk-in wardrobes, a fireplace, and an en-suite bathroom. In-home zen-inspired spa facilities include an indoor pool, a sauna, a hammam, and a gym.