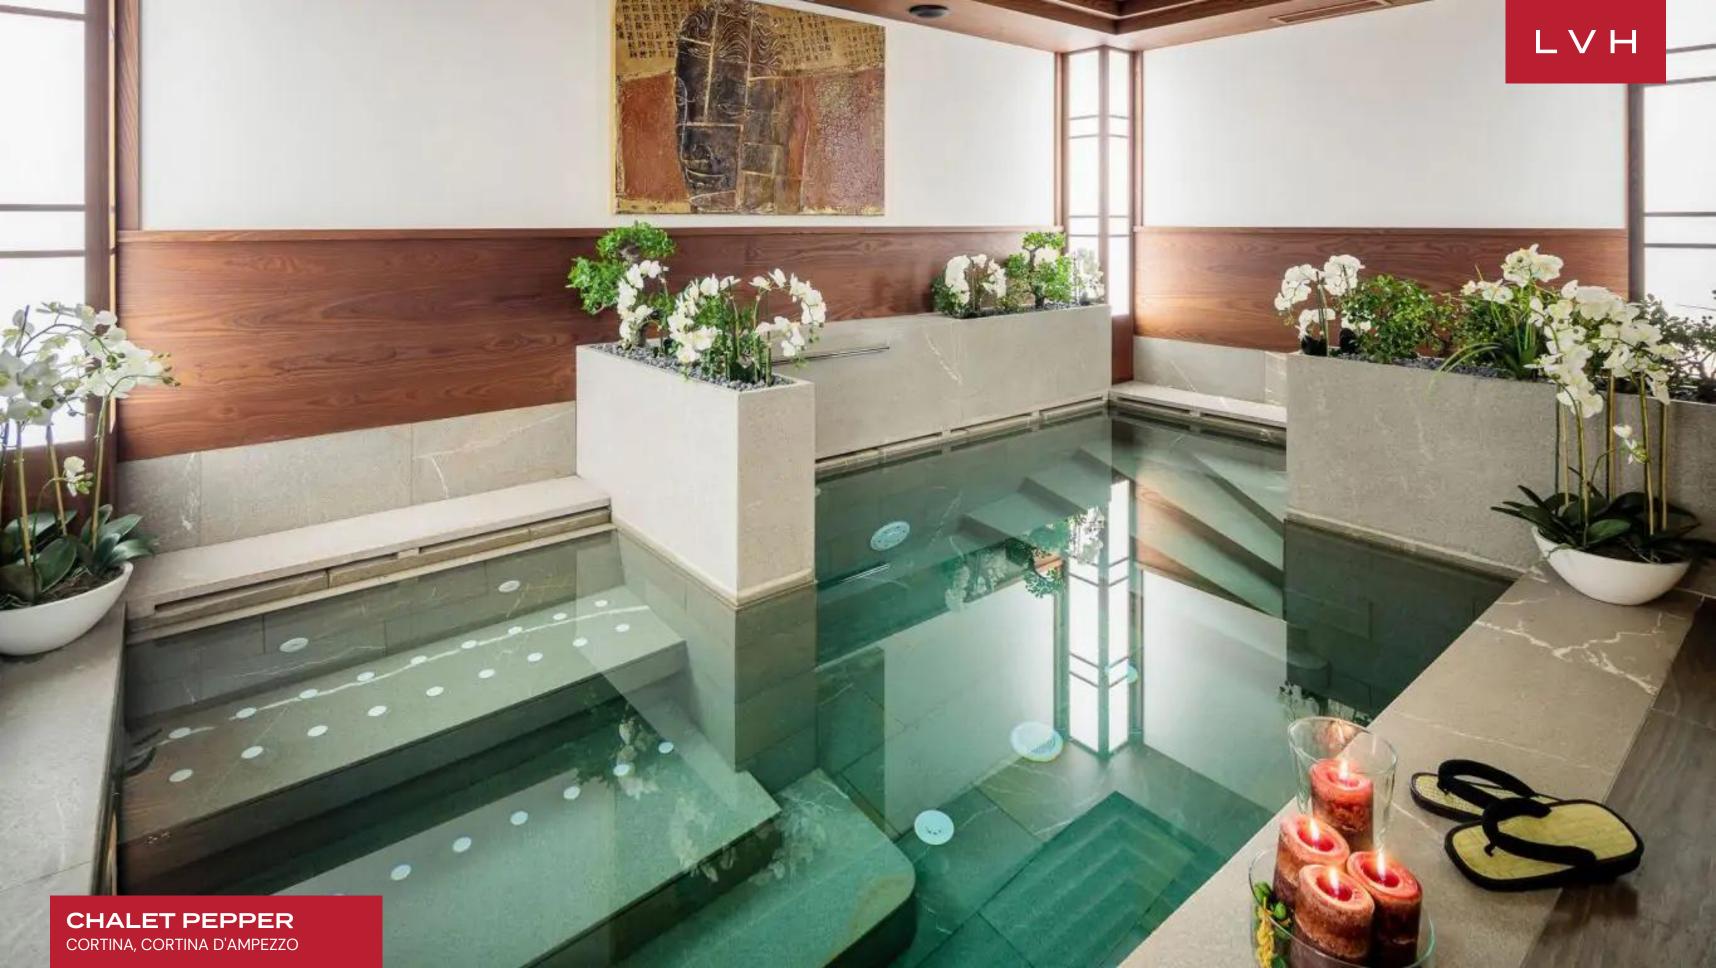

Aesthetically immaculate interiors present a masterclass in contemporary ski luxury. Glossy and scintillating common rooms toe the line between snowed-in romanticism and high fashion glamor. Opulently lacquered timber comes to its fullest expression in the sleek and elegant living room, abounding with modern precision and crisp dimension. Scintillating silver velour upholstery shrouds the designer furnishings, imparting dollops of glitz and glam to the timeless elegance of burgundy varnished elements. Vintage car paintings evoke the region's proud automaking history in an elegant living room complete with a sleek fireplace. A cocktail bar runs adjacent to the ultra-chic media room, delineating a fantastic spot for spontaneous gettogethers, apres ski, or post-dinner aperitifs. Eight fantastic bedrooms are arranged across four floors of elite living space, navigable by stairs or elevator. Top-notch amenities include a wine cellar, a sound-proofed cinema room, and a game room. The master bedroom is a particular highlight, with a king-size bed, two walk-in wardrobes, a fireplace, and an en-suite bathroom. In-home zen-inspired spa facilities include an indoor pool, a sauna, a hammam, and a gym.