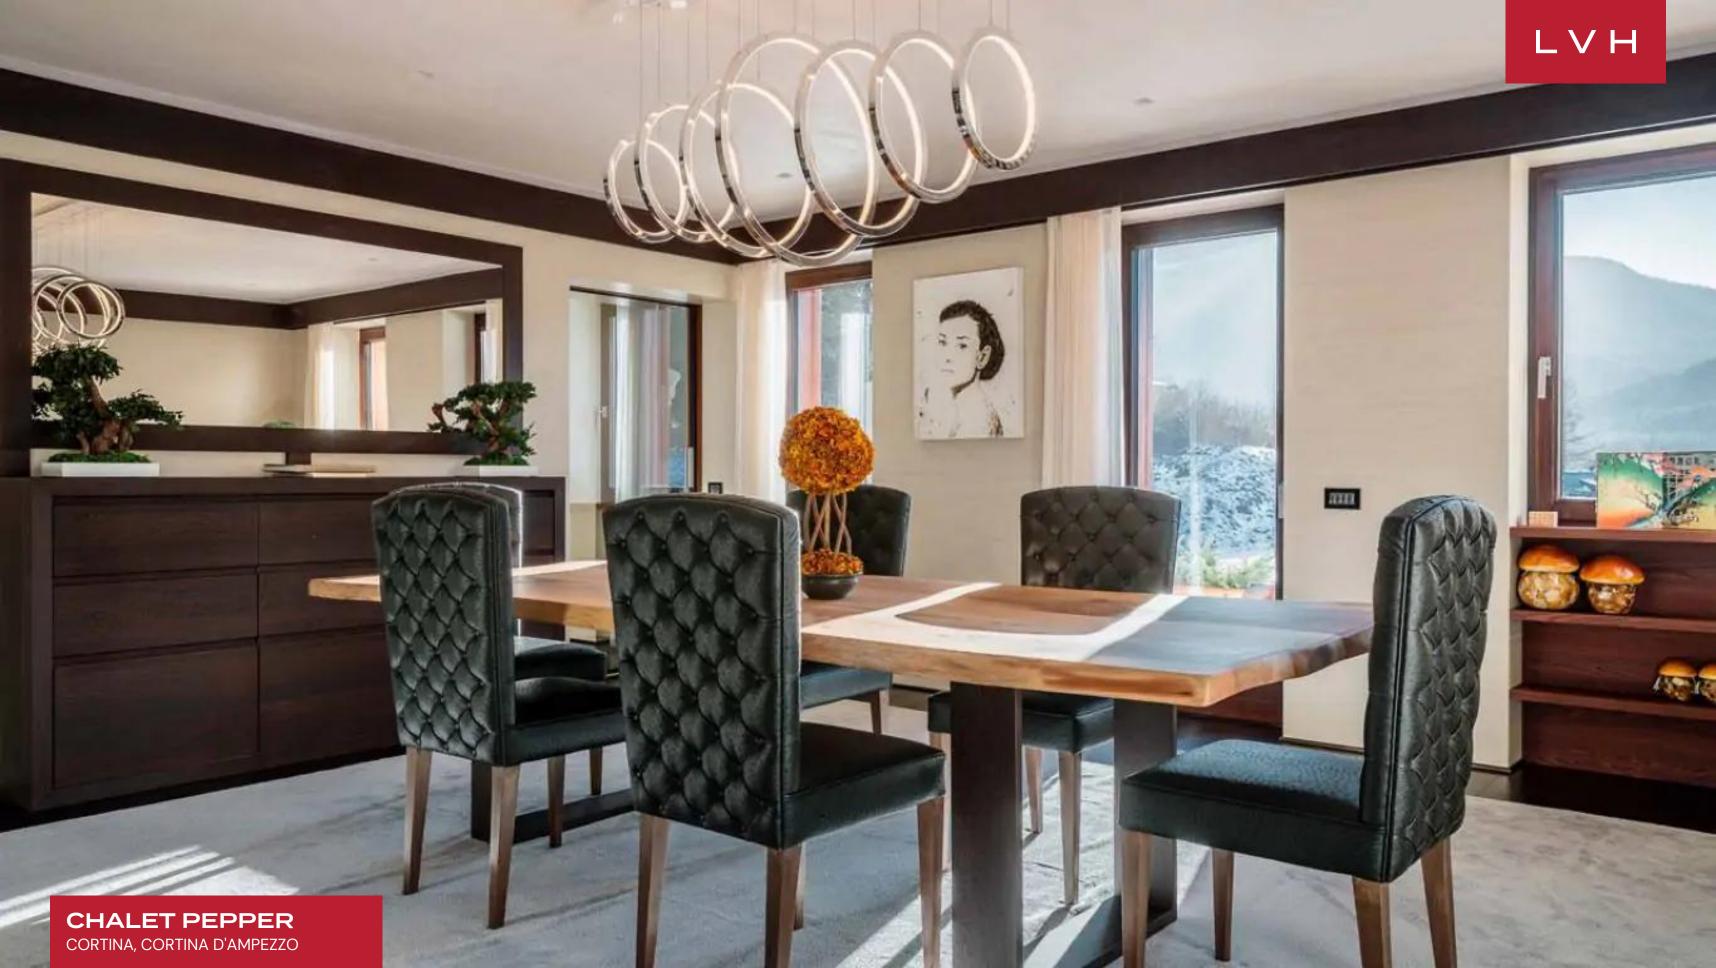

Aesthetically immaculate interiors present a masterclass in contemporary ski luxury. Glossy and scintillating common rooms toe the line between snowed-in romanticism and high fashion glamor. Opulently lacquered timber comes to its fullest expression in the sleek and elegant living room, abounding with modern precision and crisp dimension. Scintillating silver velour upholstery shrouds the designer furnishings, imparting dollops of glitz and glam to the timeless elegance of burgundy varnished elements. Vintage car paintings evoke the region's proud automaking history in an elegant living room complete with a sleek fireplace. A cocktail bar runs adjacent to the ultra-chic media room, delineating a fantastic spot for spontaneous gettogethers, apres ski, or post-dinner aperitifs. Eight fantastic bedrooms are arranged across four floors of elite living space, navigable by stairs or elevator. Top-notch amenities include a wine cellar, a sound-proofed cinema room, and a game room. The master bedroom is a particular highlight, with a king-size bed, two walk-in wardrobes, a fireplace, and an en-suite bathroom. In-home zen-inspired spa facilities include an indoor pool, a sauna, a hammam, and a gym.