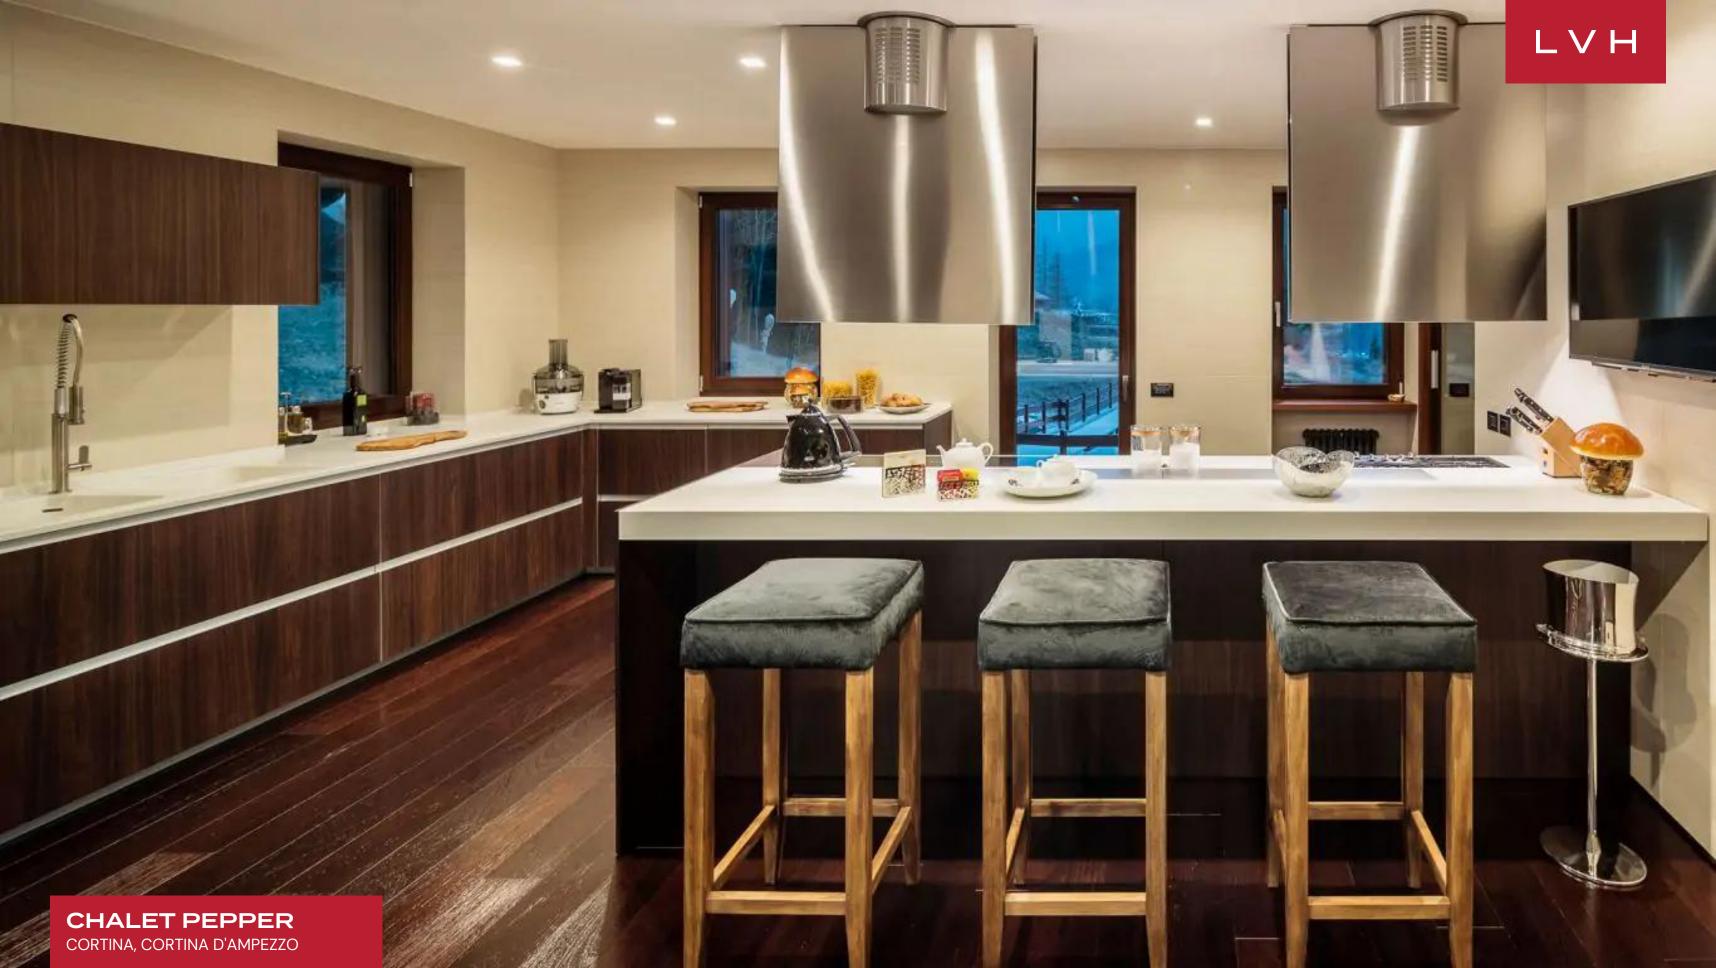

Aesthetically immaculate interiors present a masterclass in contemporary ski luxury. Glossy and scintillating common rooms toe the line between snowed-in romanticism and high fashion glamor. Opulently lacquered timber comes to its fullest expression in the sleek and elegant living room, abounding with modern precision and crisp dimension. Scintillating silver velour upholstery shrouds the designer furnishings, imparting dollops of glitz and glam to the timeless elegance of burgundy varnished elements. Vintage car paintings evoke the region's proud automaking history in an elegant living room complete with a sleek fireplace. A cocktail bar runs adjacent to the ultra-chic media room, delineating a fantastic spot for spontaneous gettogethers, apres ski, or post-dinner aperitifs. Eight fantastic bedrooms are arranged across four floors of elite living space, navigable by stairs or elevator. Top-notch amenities include a wine cellar, a sound-proofed cinema room, and a game room. The master bedroom is a particular highlight, with a king-size bed, two walk-in wardrobes, a fireplace, and an en-suite bathroom. In-home zen-inspired spa facilities include an indoor pool, a sauna, a hammam, and a gym.