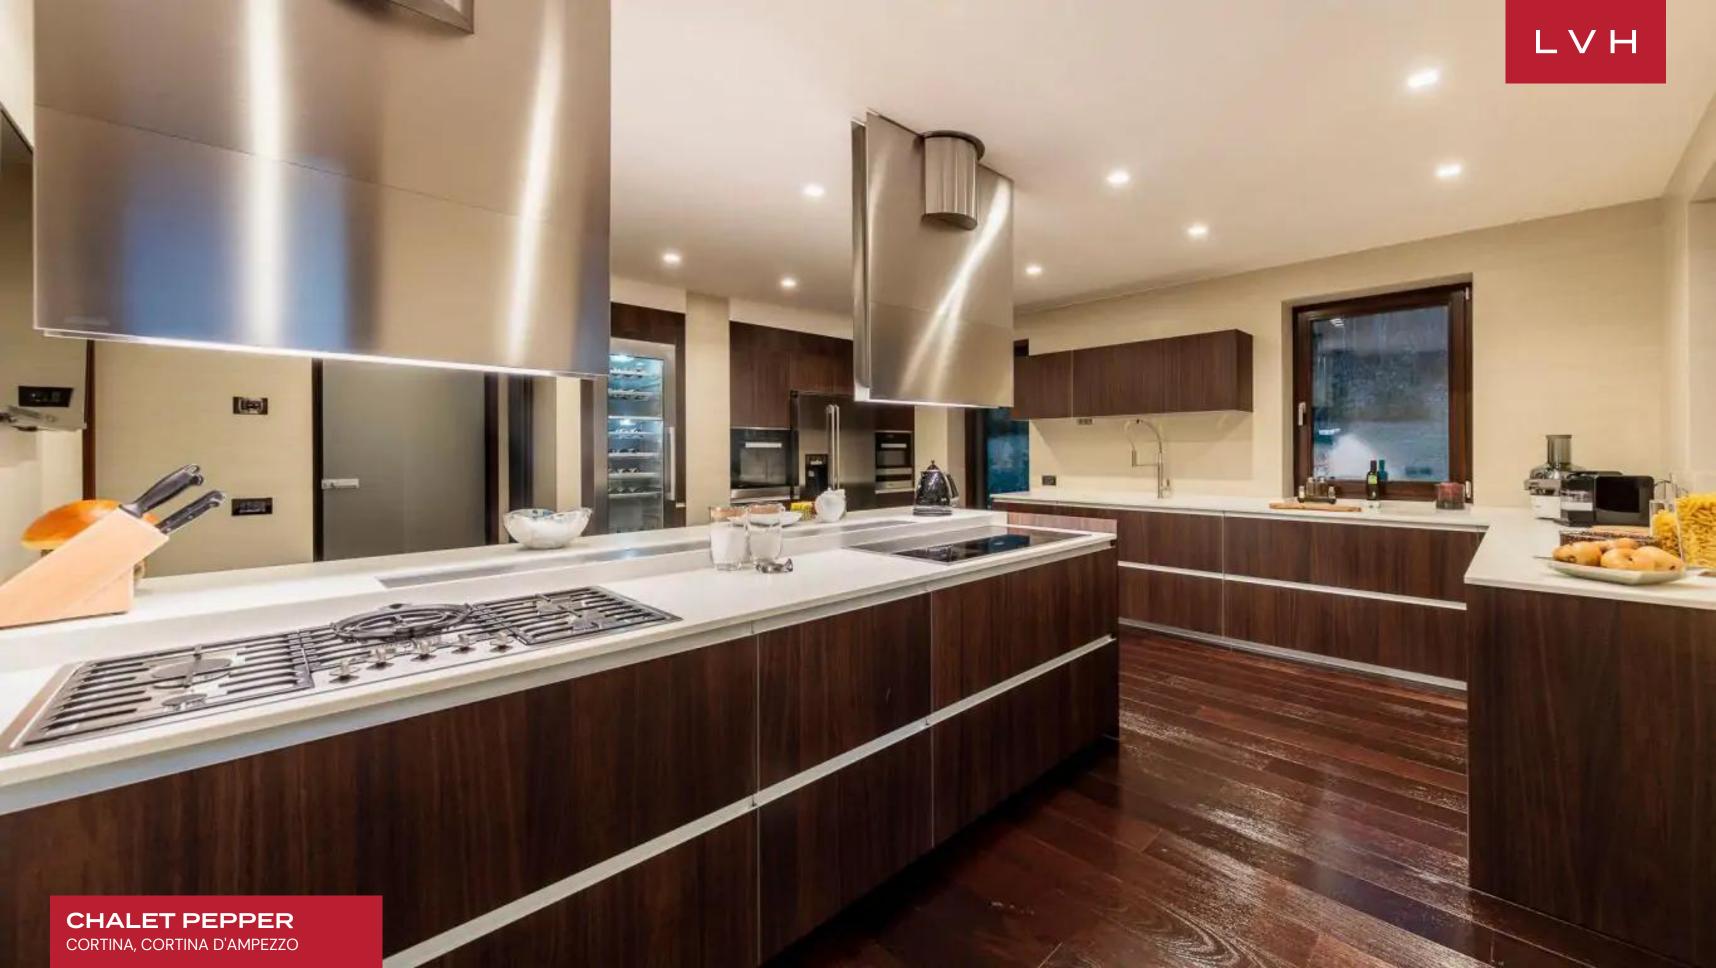

Aesthetically immaculate interiors present a masterclass in contemporary ski luxury. Glossy and scintillating common rooms toe the line between snowed-in romanticism and high fashion glamor. Opulently lacquered timber comes to its fullest expression in the sleek and elegant living room, abounding with modern precision and crisp dimension. Scintillating silver velour upholstery shrouds the designer furnishings, imparting dollops of glitz and glam to the timeless elegance of burgundy varnished elements. Vintage car paintings evoke the region's proud automaking history in an elegant living room complete with a sleek fireplace. A cocktail bar runs adjacent to the ultra-chic media room, delineating a fantastic spot for spontaneous gettogethers, apres ski, or post-dinner aperitifs. Eight fantastic bedrooms are arranged across four floors of elite living space, navigable by stairs or elevator. Top-notch amenities include a wine cellar, a sound-proofed cinema room, and a game room. The master bedroom is a particular highlight, with a king-size bed, two walk-in wardrobes, a fireplace, and an en-suite bathroom. In-home zen-inspired spa facilities include an indoor pool, a sauna, a hammam, and a gym.