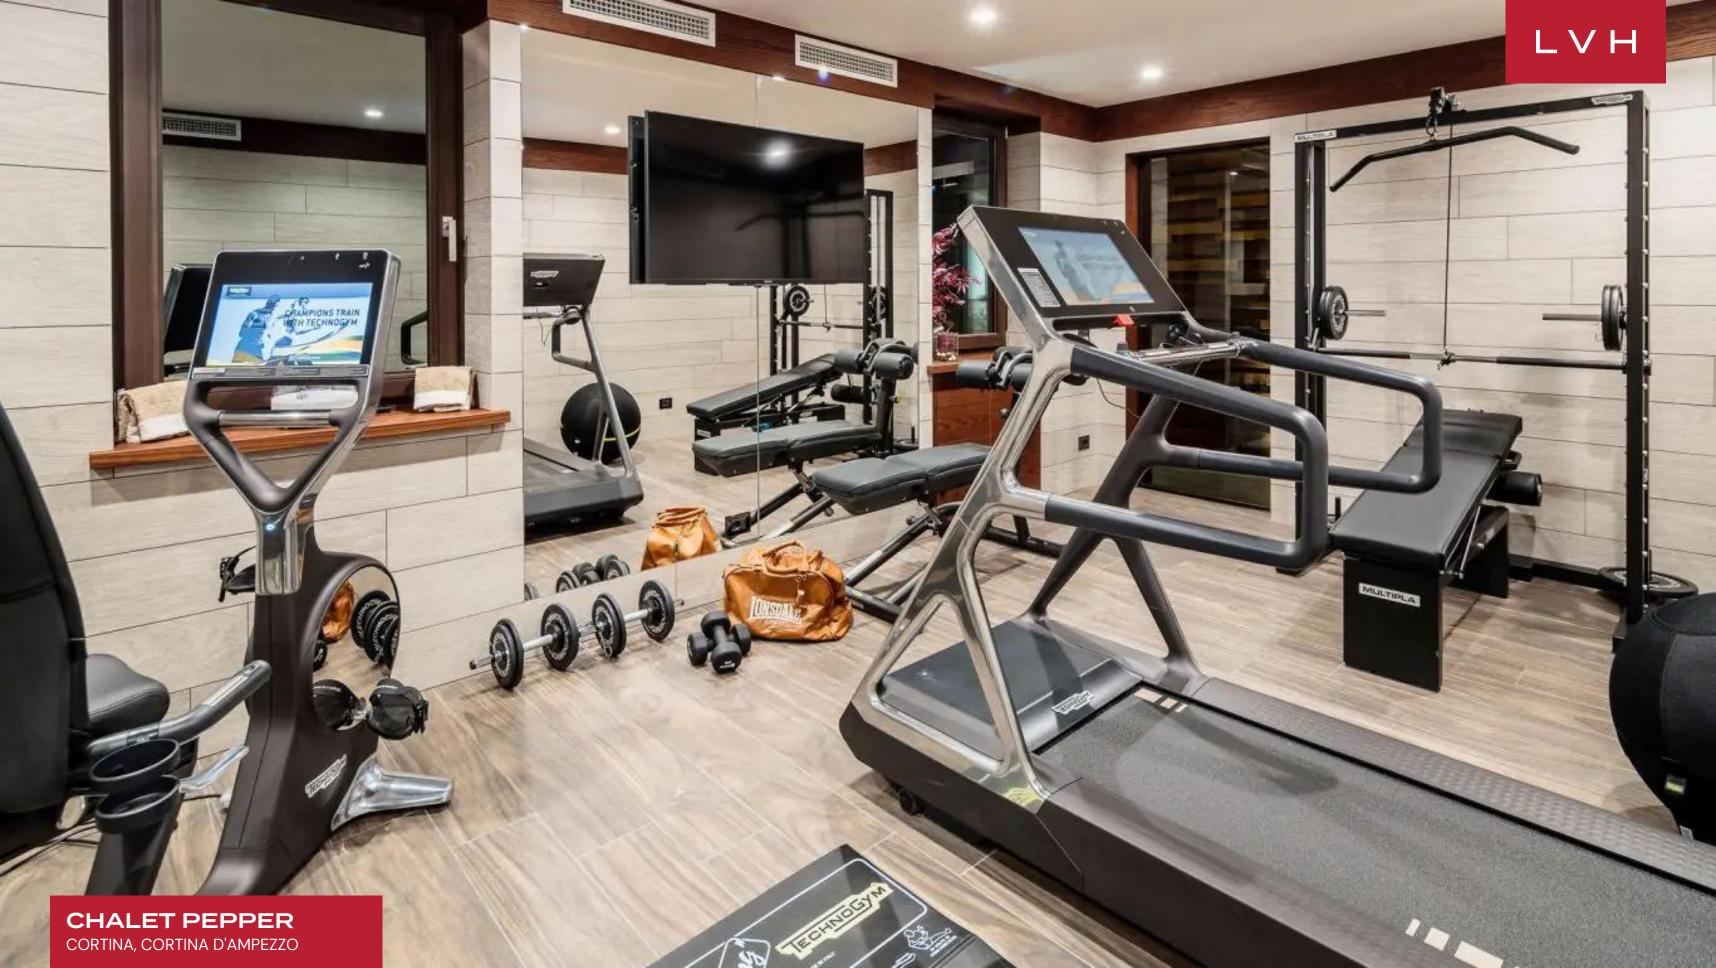

Aesthetically immaculate interiors present a masterclass in contemporary ski luxury. Glossy and scintillating common rooms toe the line between snowed-in romanticism and high fashion glamor. Opulently lacquered timber comes to its fullest expression in the sleek and elegant living room, abounding with modern precision and crisp dimension. Scintillating silver velour upholstery shrouds the designer furnishings, imparting dollops of glitz and glam to the timeless elegance of burgundy varnished elements. Vintage car paintings evoke the region's proud automaking history in an elegant living room complete with a sleek fireplace. A cocktail bar runs adjacent to the ultra-chic media room, delineating a fantastic spot for spontaneous gettogethers, apres ski, or post-dinner aperitifs. Eight fantastic bedrooms are arranged across four floors of elite living space, navigable by stairs or elevator. Top-notch amenities include a wine cellar, a sound-proofed cinema room, and a game room. The master bedroom is a particular highlight, with a king-size bed, two walk-in wardrobes, a fireplace, and an en-suite bathroom. In-home zen-inspired spa facilities include an indoor pool, a sauna, a hammam, and a gym.

#### INTERIOR

- Bar
- Cable, Satellite or Smart TV
- Dining Area
- Fireplace
- Gym
- Hammam
- Home Theater
- Indoor Pool
- Private Elevator