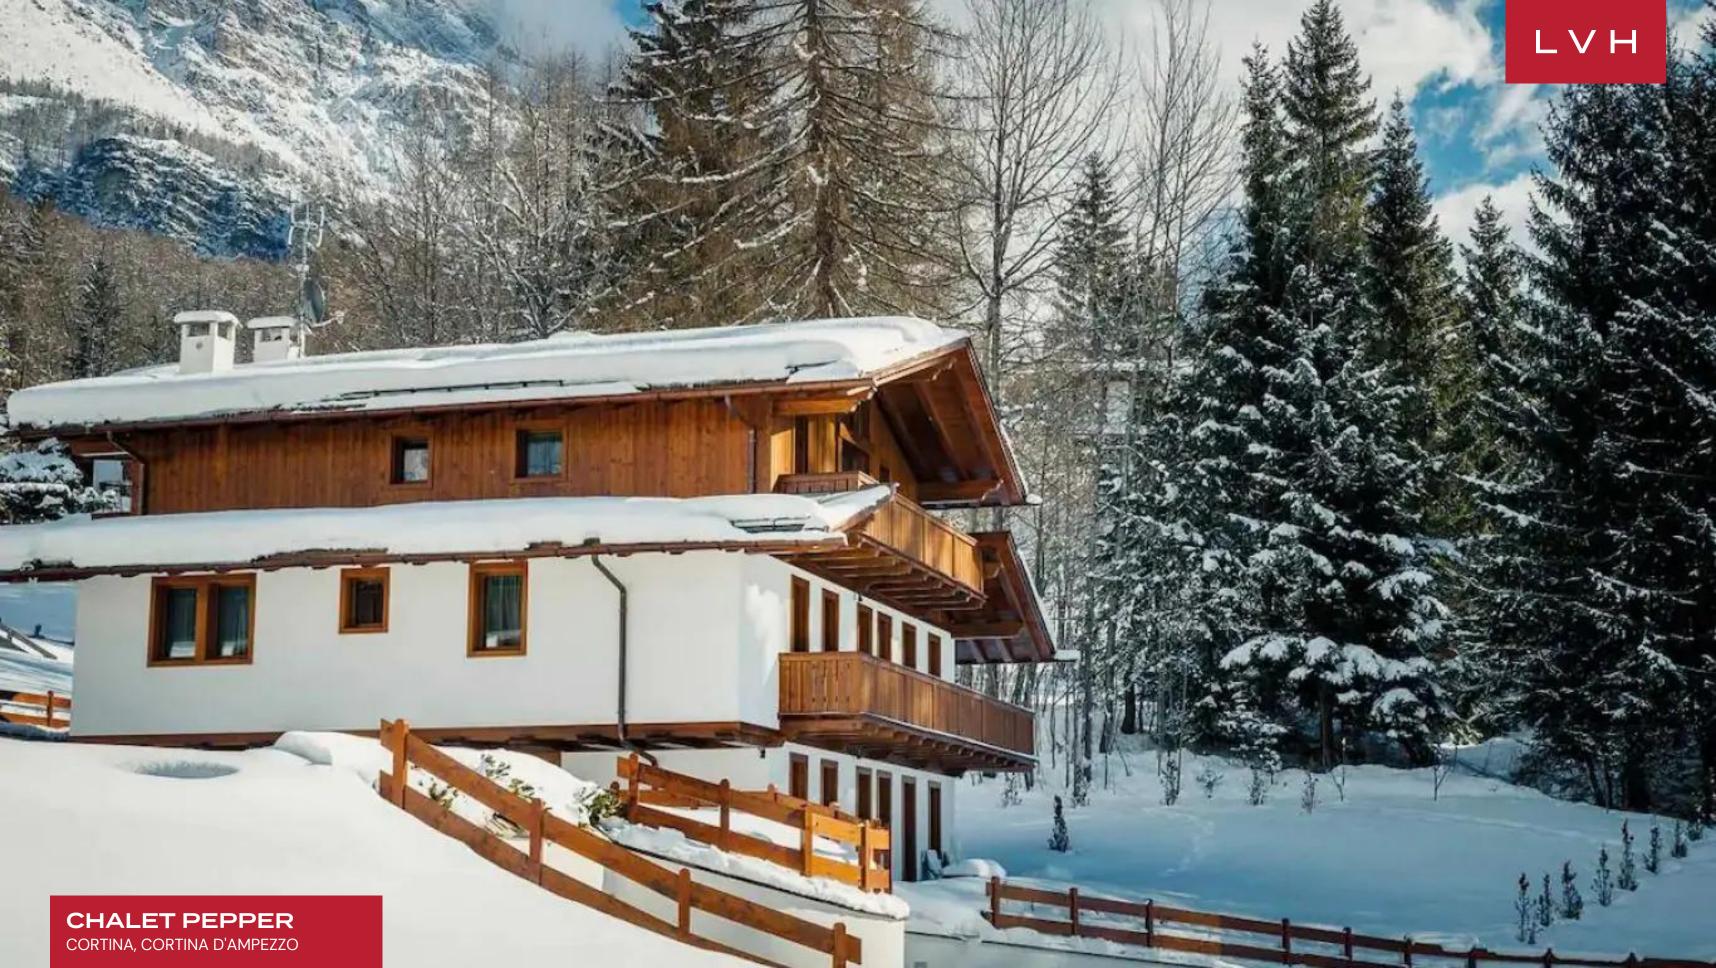

CHALET PEPPER
CORTINA, CORTINA D'AMPEZZO, ITALY

8 BEDROOMS 15 GUESTS 9 + 2 HALF BATHROOMS 9,579

#### CORTINA, CORTINA D'AMPEZZO

Chalet Pepper is a glorious luxury residence belonging to Cortina's famed Via Menardi area. La Dolce Vita indulgence meets traditional ski-lodge charm in this magnificent estate embodying Italian Alpine luxury. A mere two hours from Venice airport, guests will be astounded by the boot's natural majesty and biodiversity. This chalet promises total discretion at a moment's notice from the heart of the town center, replete with fairytale charm and fantastic gastronomic traditions.

Terrace spaces are easily accessible, offering no shortage of vantage points to soak in the glory of the majestic Dolomites. A behemoth of Italian Alpine luxury, Chalet Pepper's alfresco and dining spaces are sure to dazzle the most discerning luxury adventurer. Close to the ski lift, this luxury chalet rental in Cortina d'Ampezzo brings together all the elements for a majestic vacation.