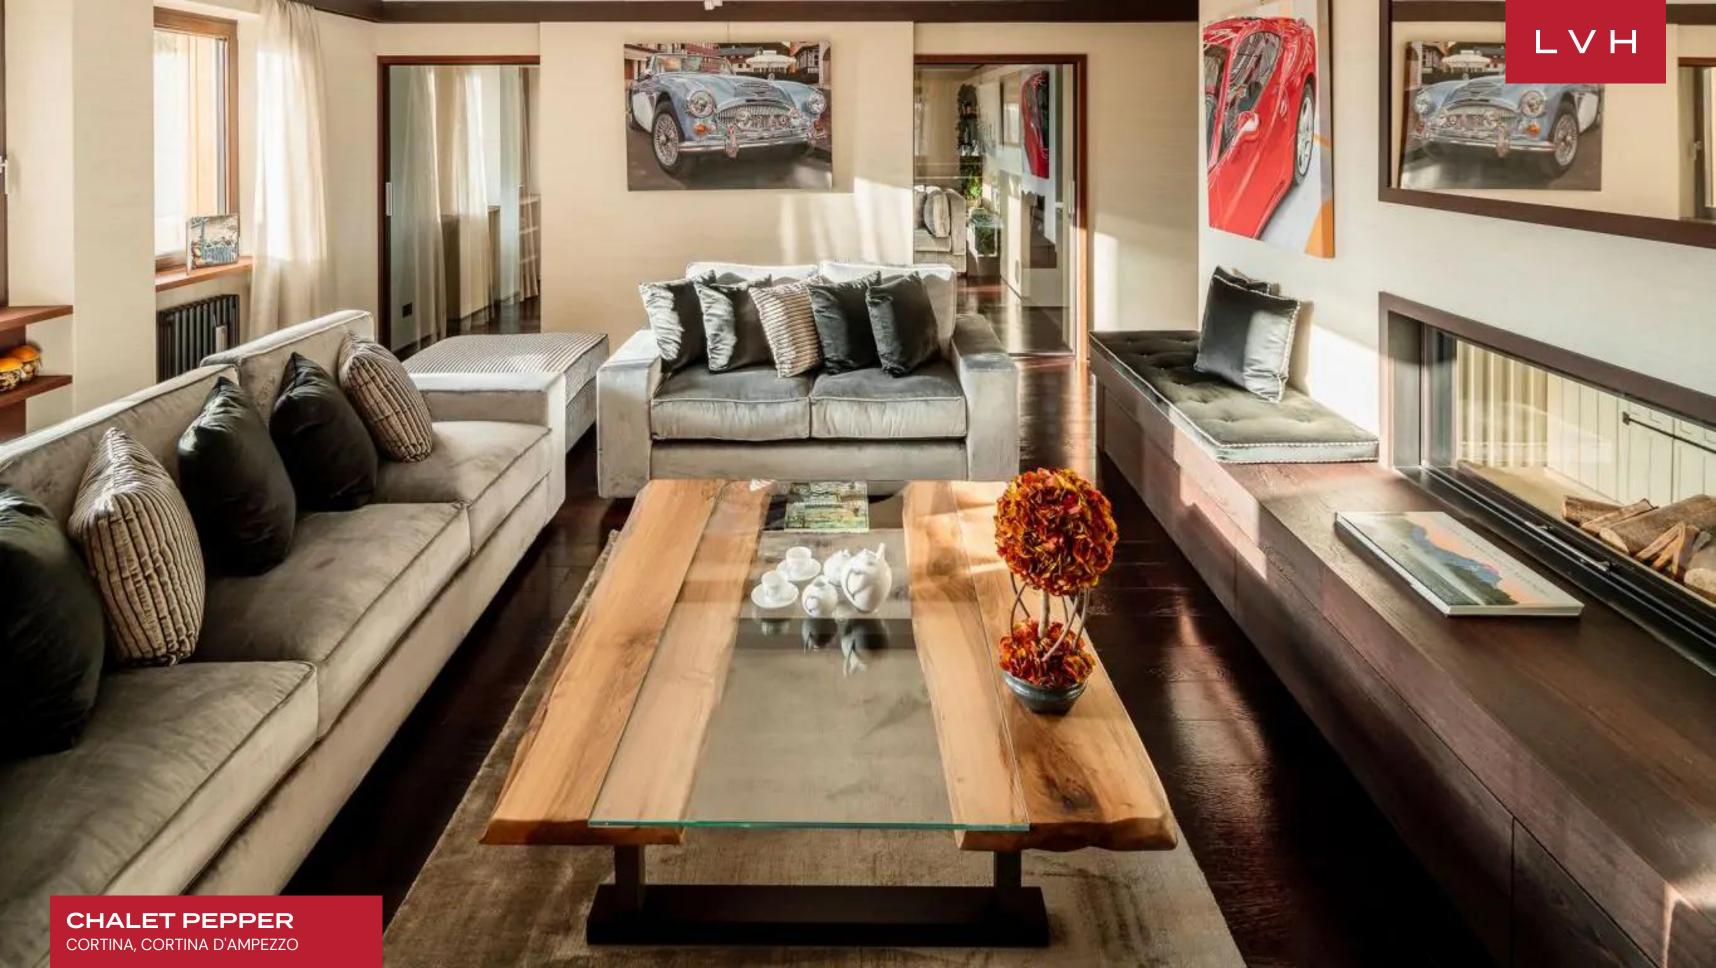

Aesthetically immaculate interiors present a masterclass in contemporary ski luxury. Glossy and scintillating common rooms toe the line between snowed-in romanticism and high fashion glamor. Opulently lacquered timber comes to its fullest expression in the sleek and elegant living room, abounding with modern precision and crisp dimension. Scintillating silver velour upholstery shrouds the designer furnishings, imparting dollops of glitz and glam to the timeless elegance of burgundy varnished elements. Vintage car paintings evoke the region's proud automaking history in an elegant living room complete with a sleek fireplace. A cocktail bar runs adjacent to the ultra-chic media room, delineating a fantastic spot for spontaneous gettogethers, apres ski, or post-dinner aperitifs. Eight fantastic bedrooms are arranged across four floors of elite living space, navigable by stairs or elevator. Top-notch amenities include a wine cellar, a sound-proofed cinema room, and a game room. The master bedroom is a particular highlight, with a king-size bed, two walk-in wardrobes, a fireplace, and an en-suite bathroom. In-home zen-inspired spa facilities include an indoor pool, a sauna, a hammam, and a gym.