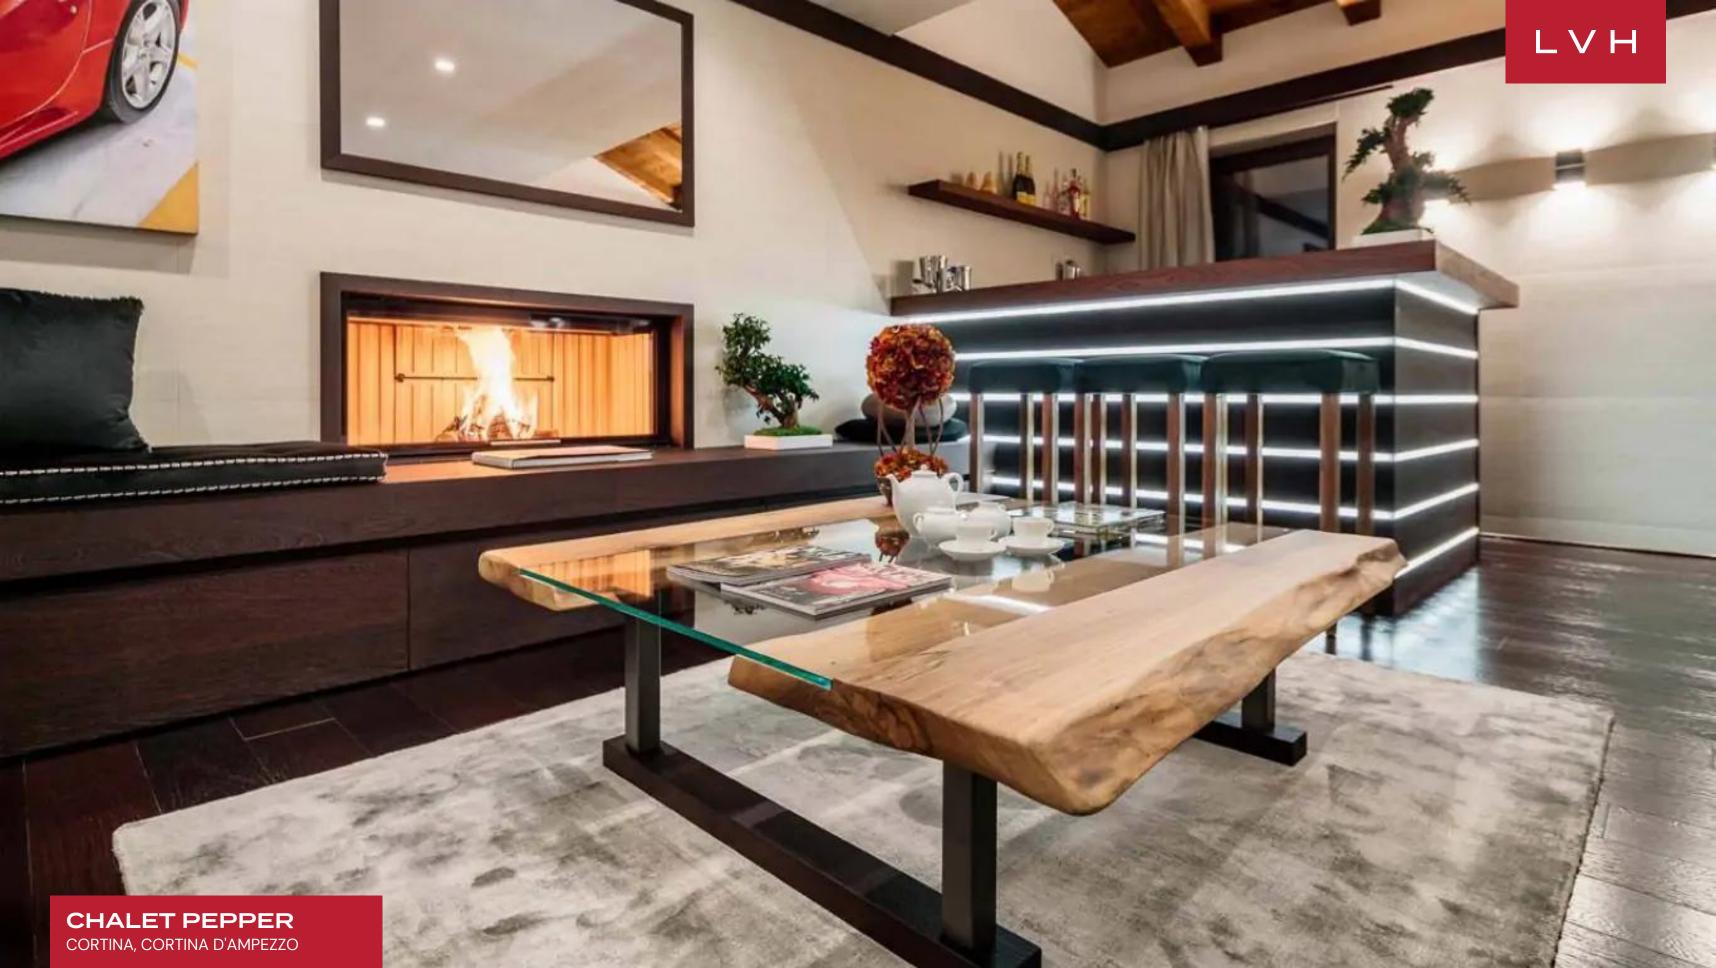

Aesthetically immaculate interiors present a masterclass in contemporary ski luxury. Glossy and scintillating common rooms toe the line between snowed-in romanticism and high fashion glamor. Opulently lacquered timber comes to its fullest expression in the sleek and elegant living room, abounding with modern precision and crisp dimension. Scintillating silver velour upholstery shrouds the designer furnishings, imparting dollops of glitz and glam to the timeless elegance of burgundy varnished elements. Vintage car paintings evoke the region's proud automaking history in an elegant living room complete with a sleek fireplace. A cocktail bar runs adjacent to the ultra-chic media room, delineating a fantastic spot for spontaneous gettogethers, apres ski, or post-dinner aperitifs. Eight fantastic bedrooms are arranged across four floors of elite living space, navigable by stairs or elevator. Top-notch amenities include a wine cellar, a sound-proofed cinema room, and a game room. The master bedroom is a particular highlight, with a king-size bed, two walk-in wardrobes, a fireplace, and an en-suite bathroom. In-home zen-inspired spa facilities include an indoor pool, a sauna, a hammam, and a gym.

#### INTERIOR

- Bar
- Cable, Satellite or Smart TV
- Dining Area
- Fireplace
- Gym
- Hammam
- Home Theater
- Indoor Pool
- Private Elevator