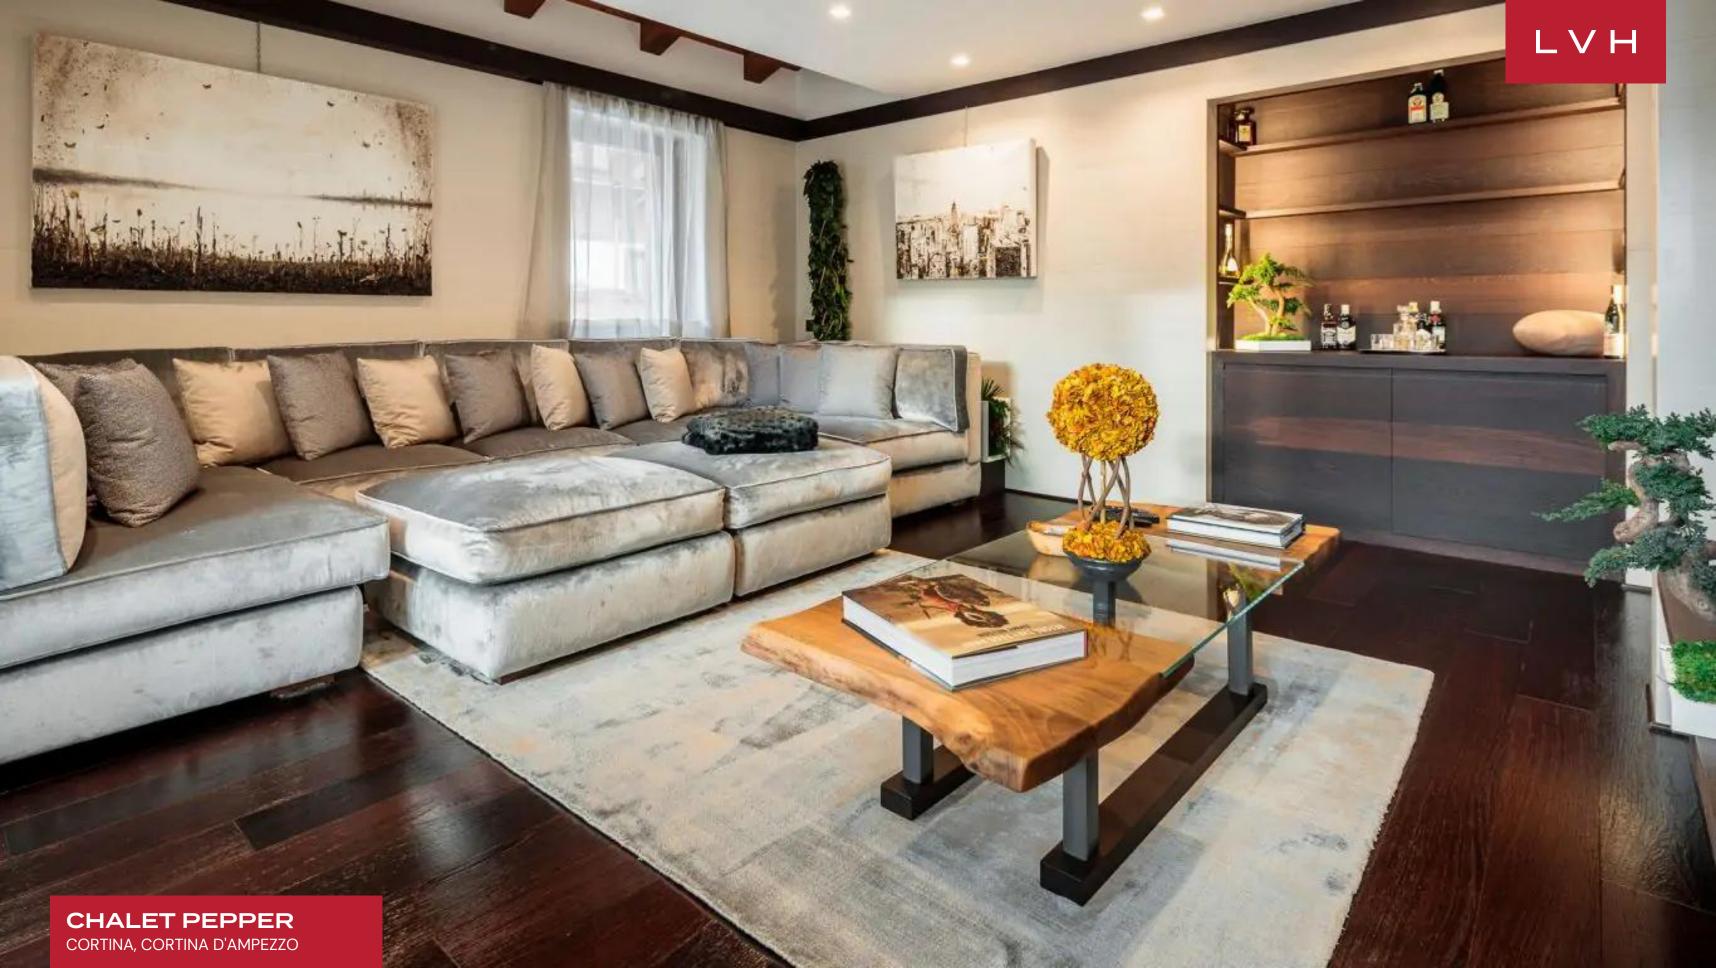

Aesthetically immaculate interiors present a masterclass in contemporary ski luxury. Glossy and scintillating common rooms toe the line between snowed-in romanticism and high fashion glamor. Opulently lacquered timber comes to its fullest expression in the sleek and elegant living room, abounding with modern precision and crisp dimension. Scintillating silver velour upholstery shrouds the designer furnishings, imparting dollops of glitz and glam to the timeless elegance of burgundy varnished elements. Vintage car paintings evoke the region's proud automaking history in an elegant living room complete with a sleek fireplace. A cocktail bar runs adjacent to the ultra-chic media room, delineating a fantastic spot for spontaneous gettogethers, apres ski, or post-dinner aperitifs. Eight fantastic bedrooms are arranged across four floors of elite living space, navigable by stairs or elevator. Top-notch amenities include a wine cellar, a sound-proofed cinema room, and a game room. The master bedroom is a particular highlight, with a king-size bed, two walk-in wardrobes, a fireplace, and an en-suite bathroom. In-home zen-inspired spa facilities include an indoor pool, a sauna, a hammam, and a gym.