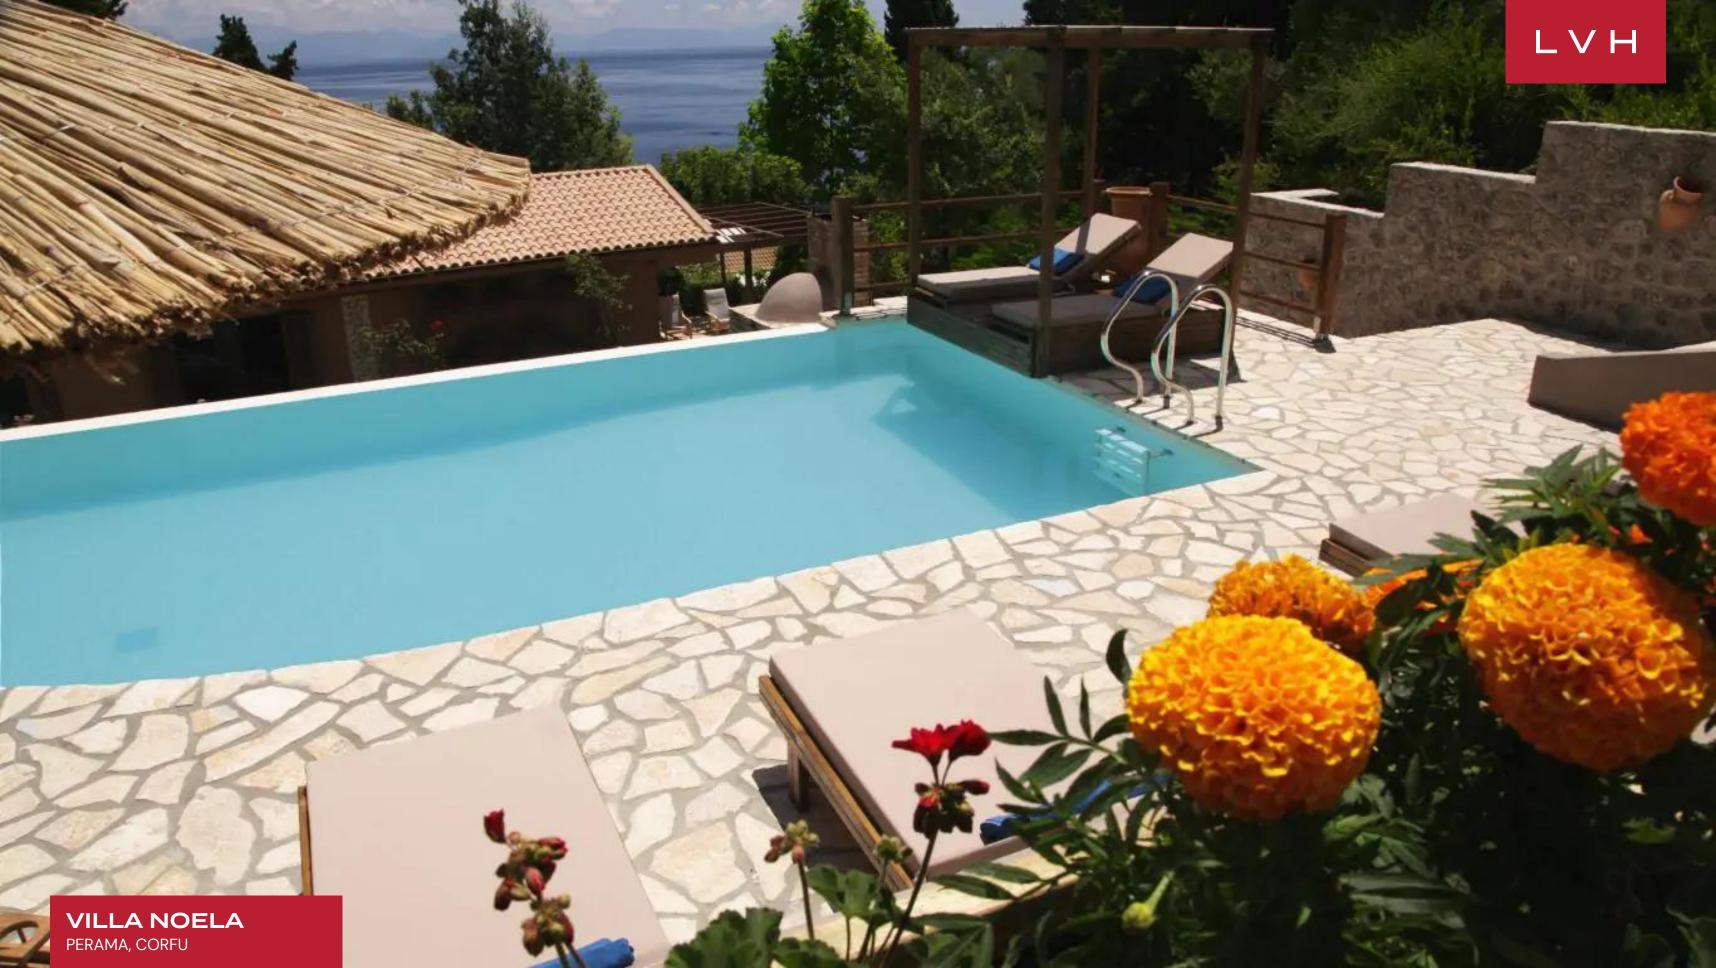

#### PERAMA, CORFU

Villa Noela is a magnificent vacation residence embodying Hellenic luxury. A veritable gem of the Ionian coastline, this lavish complex straddles a hillside, allowing the full glory of the sea horizon to unravel before discerning guests. Coastal pines embrace this wondrous residence, perfectly framing memorable sunrise and dusk scenes before boundless shimmering waters. Exceptionally poised, Noela benefits from walking distance to Achillion Palace and the fishing village of Benitses. A five-mile distance from Corfu town offers arm's reach access to the eternal charms and mystique of one of Greece's most beloved Islands.

Guests may soak in the sun from the top-notch loungers or in the park, refreshed by a canopy of lush foliage. Two pool pavilions are smattered with cushioned seating offering total post-dip relaxation, wafted by balmy tradewinds, frosty cocktail in hand. Select between two fresh-water swimming pools, one poised before the boundless Ionian horizon and the other embraced by forest fragrance. Glass elevators bring guests to a private stretch of coastline, placing Villa Noela in a class of its own. Additional tennis court access round off an exemplary luxury vacation complex lauded as one of Corfu's finest.

#### **EXTERIOR**

- BBQ
- Sun Loungers
- Al Fresco Dining
- Patio
- Infinity Pool
- Terrace