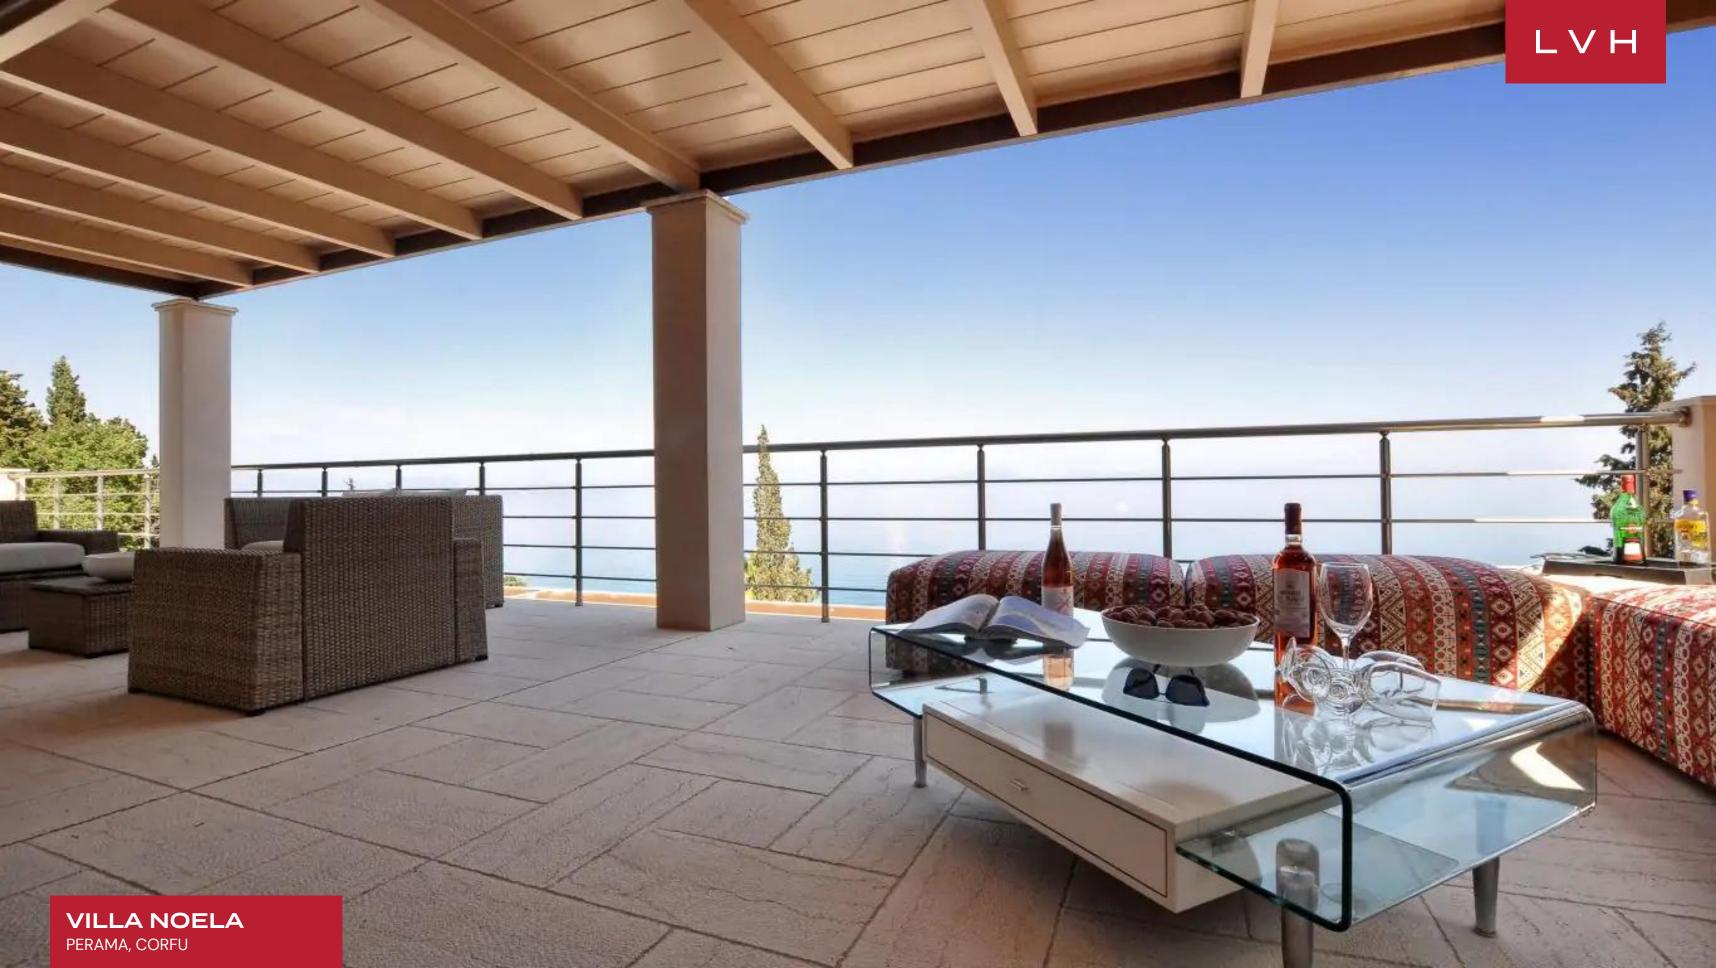

This ultra-chic luxury rental comprises multiple pavilions conjoined by marble steps and meandering paths. A harmonious, sophisticated, and sleek design defines free-flowing expansive interiors. Noela reconciles contemporary precision and linear dimensions with disarming earthy palettes sure to lull residents into a state of Island reverie. Shimmering tile floors and glossy white surfaces accompany top-of-the-range fittings, appliances, and furnishings in modular and in-vogue common areas. Ideal for large groups, Noela boasts three indoor living rooms and two indoor dining rooms. Gustatory indulgence awaits across the chef's kitchen, fully outfitted for the world's premier culinary masters. Seven sumptuous bedrooms accommodate fourteen guests with the utmost comfort and discretion. Further amenities include two home cinemas and a well-stocked wine cellar acquainting guests with the magic of Greek terroir and viticultural tradition.

#### **EXTERIOR**

- BBQ
- Sun Loungers
- Al Fresco Dining
- Patio
- Infinity Pool
- Terrace