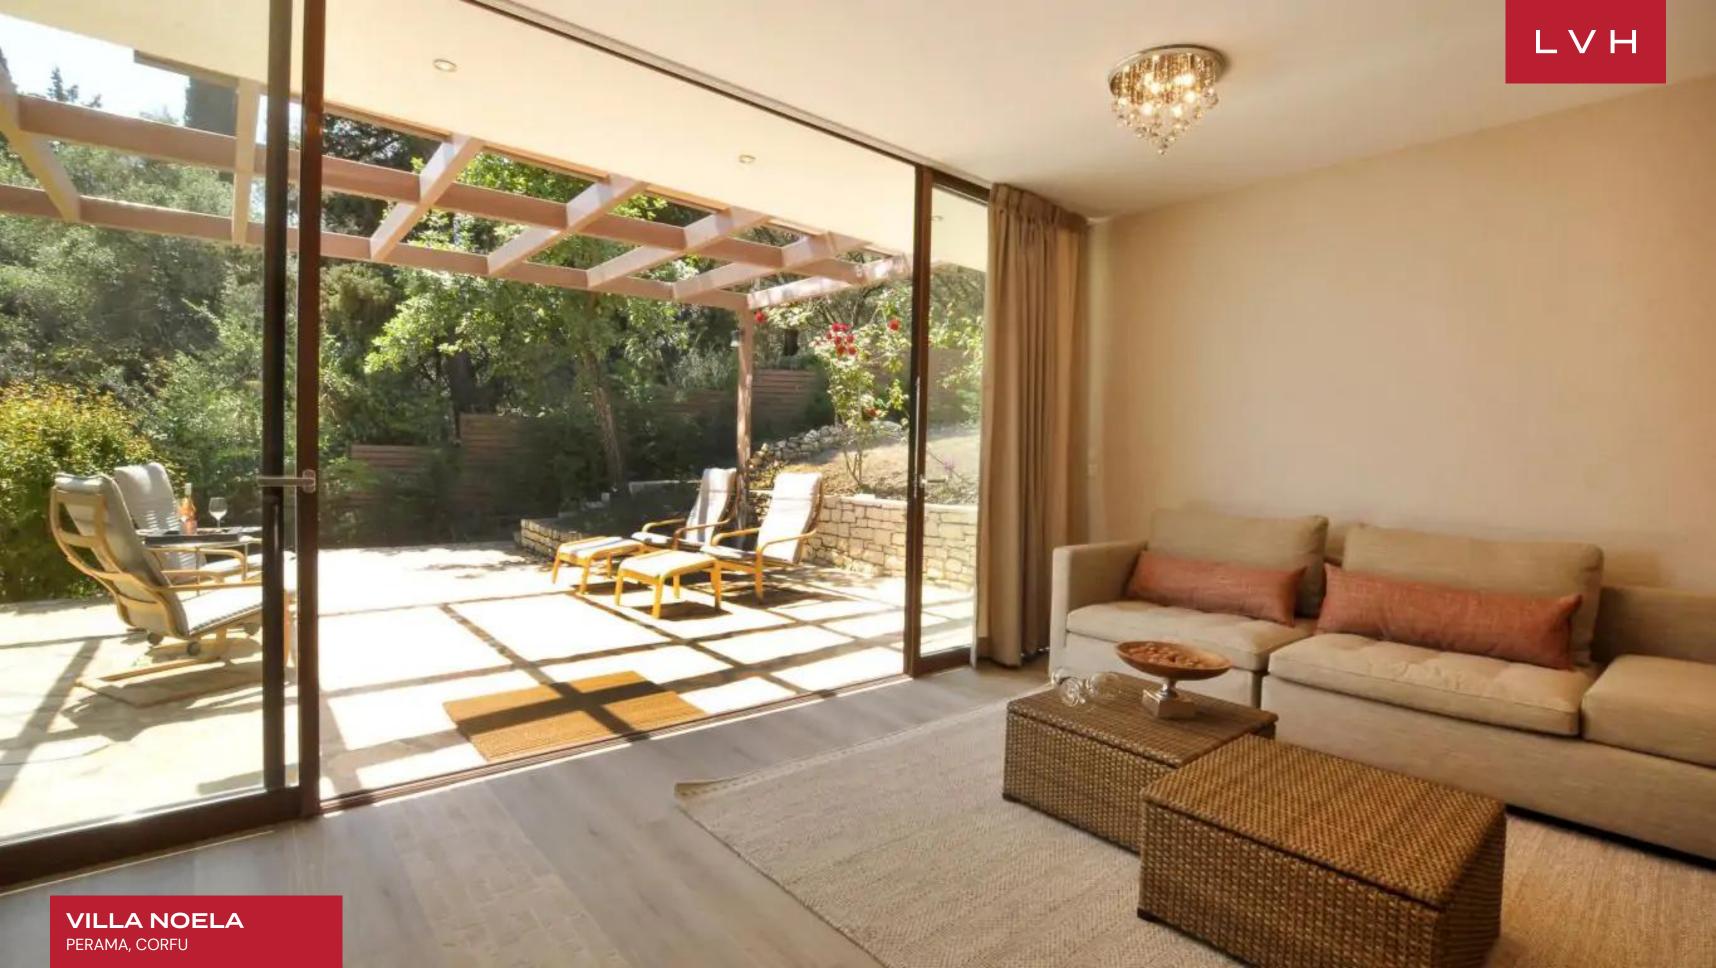

This ultra-chic luxury rental comprises multiple pavilions conjoined by marble steps and meandering paths. A harmonious, sophisticated, and sleek design defines free-flowing expansive interiors. Noela reconciles contemporary precision and linear dimensions with disarming earthy palettes sure to lull residents into a state of Island reverie. Shimmering tile floors and glossy white surfaces accompany top-of-the-range fittings, appliances, and furnishings in modular and in-vogue common areas. Ideal for large groups, Noela boasts three indoor living rooms and two indoor dining rooms. Gustatory indulgence awaits across the chef's kitchen, fully outfitted for the world's premier culinary masters. Seven sumptuous bedrooms accommodate fourteen guests with the utmost comfort and discretion. Further amenities include two home cinemas and a well-stocked wine cellar acquainting guests with the magic of Greek terroir and viticultural tradition.

Guests may soak in the sun from the top-notch loungers or in the park, refreshed by a canopy of lush foliage. Two pool pavilions are smattered with cushioned seating offering total post-dip relaxation, wafted by balmy tradewinds, frosty cocktail in hand. Select between two fresh-water swimming pools, one poised before the boundless Ionian horizon and the other embraced by forest fragrance. Glass elevators bring guests to a private stretch of coastline, placing Villa Noela in a class of its own. Additional tennis court access round off an exemplary luxury vacation complex lauded as one of Corfu's finest.