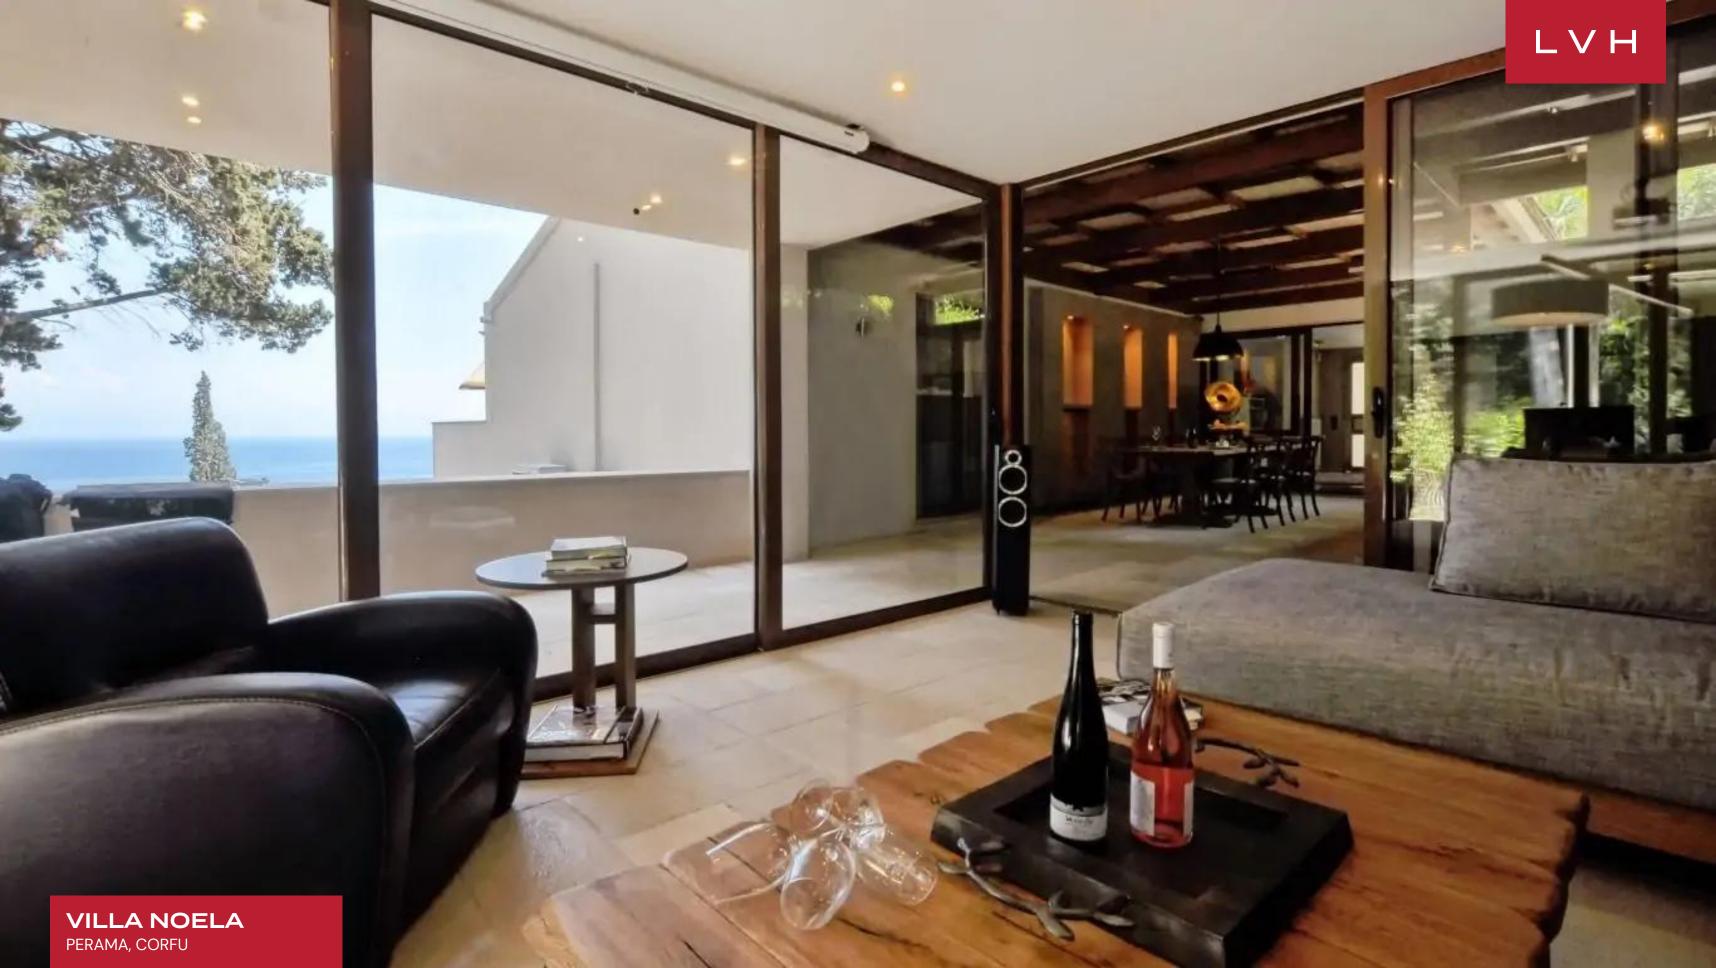

This ultra-chic luxury rental comprises multiple pavilions conjoined by marble steps and meandering paths. A harmonious, sophisticated, and sleek design defines free-flowing expansive interiors. Noela reconciles contemporary precision and linear dimensions with disarming earthy palettes sure to lull residents into a state of Island reverie. Shimmering tile floors and glossy white surfaces accompany top-of-the-range fittings, appliances, and furnishings in modular and in-vogue common areas. Ideal for large groups, Noela boasts three indoor living rooms and two indoor dining rooms. Gustatory indulgence awaits across the chef's kitchen, fully outfitted for the world's premier culinary masters. Seven sumptuous bedrooms accommodate fourteen guests with the utmost comfort and discretion. Further amenities include two home cinemas and a well-stocked wine cellar acquainting guests with the magic of Greek terroir and viticultural tradition.

#### INTERIOR

- Air Conditioning
- Cable, Satellite or Smart TV
- Home Theater
- Dining Room
- Laundry
- Private Elevator
- Wine Cellar