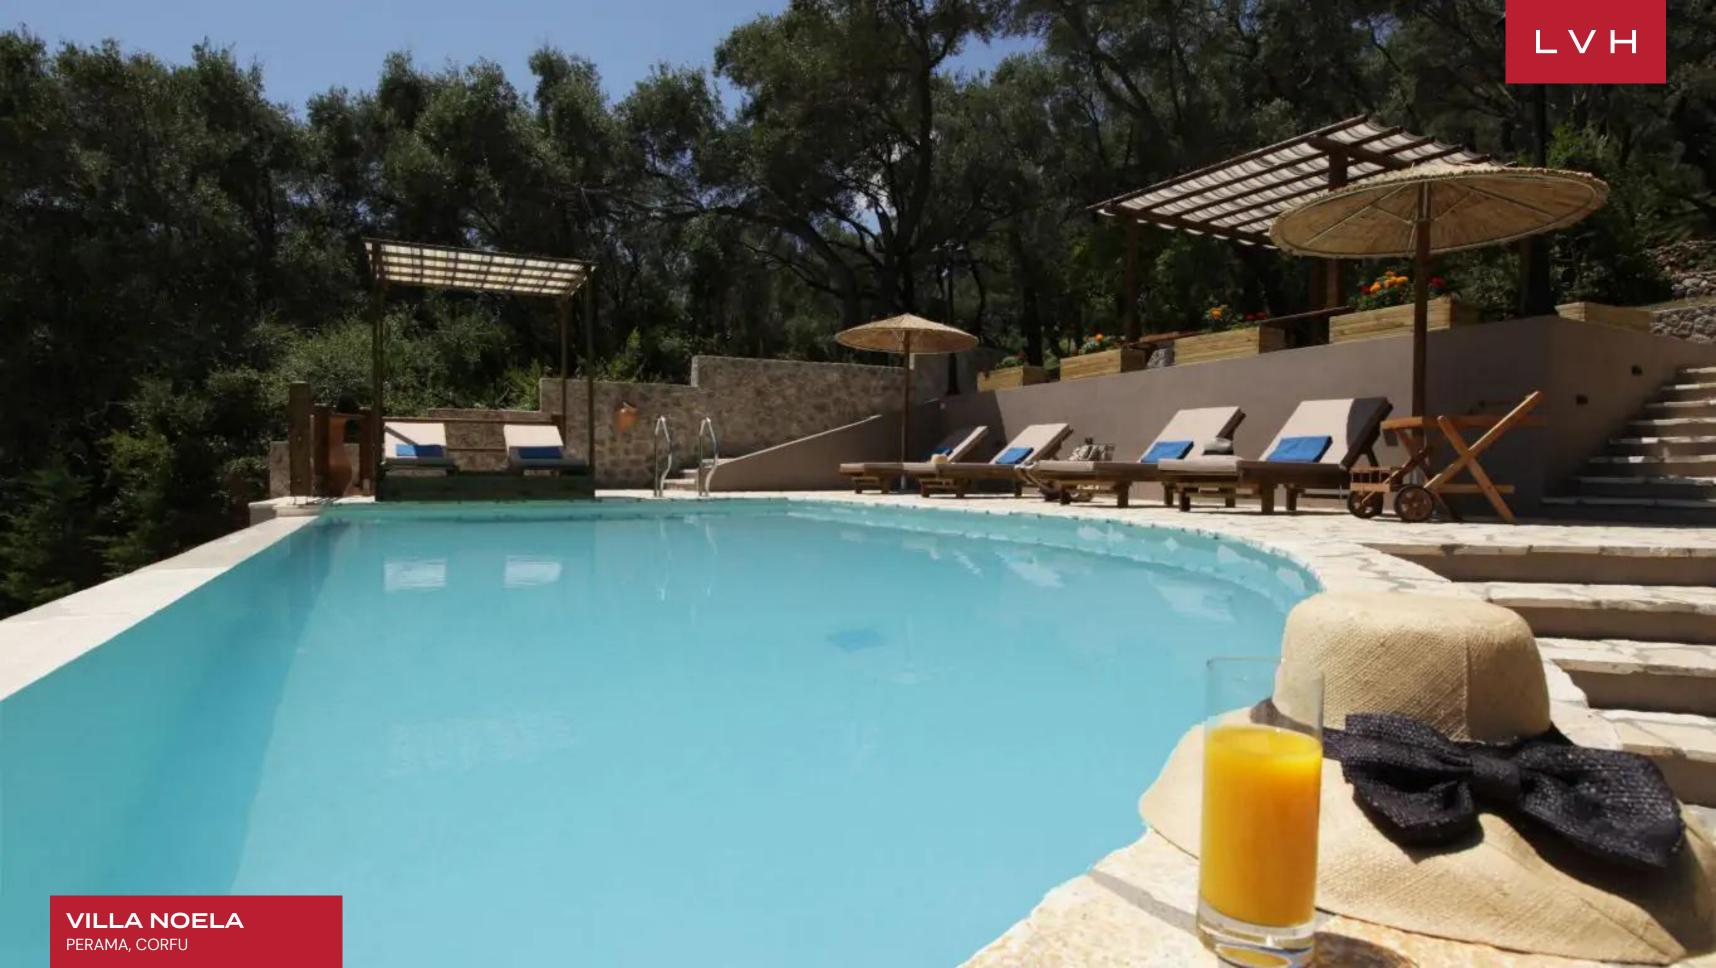

Guests may soak in the sun from the top-notch loungers or in the park, refreshed by a canopy of lush foliage. Two pool pavilions are smattered with cushioned seating offering total post-dip relaxation, wafted by balmy tradewinds, frosty cocktail in hand. Select between two fresh-water swimming pools, one poised before the boundless Ionian horizon and the other embraced by forest fragrance. Glass elevators bring guests to a private stretch of coastline, placing Villa Noela in a class of its own. Additional tennis court access round off an exemplary luxury vacation complex lauded as one of Corfu's finest.

#### **EXTERIOR**

- BBQ
- Sun Loungers
- Al Fresco Dining
- Patio
- Infinity Pool
- Terrace