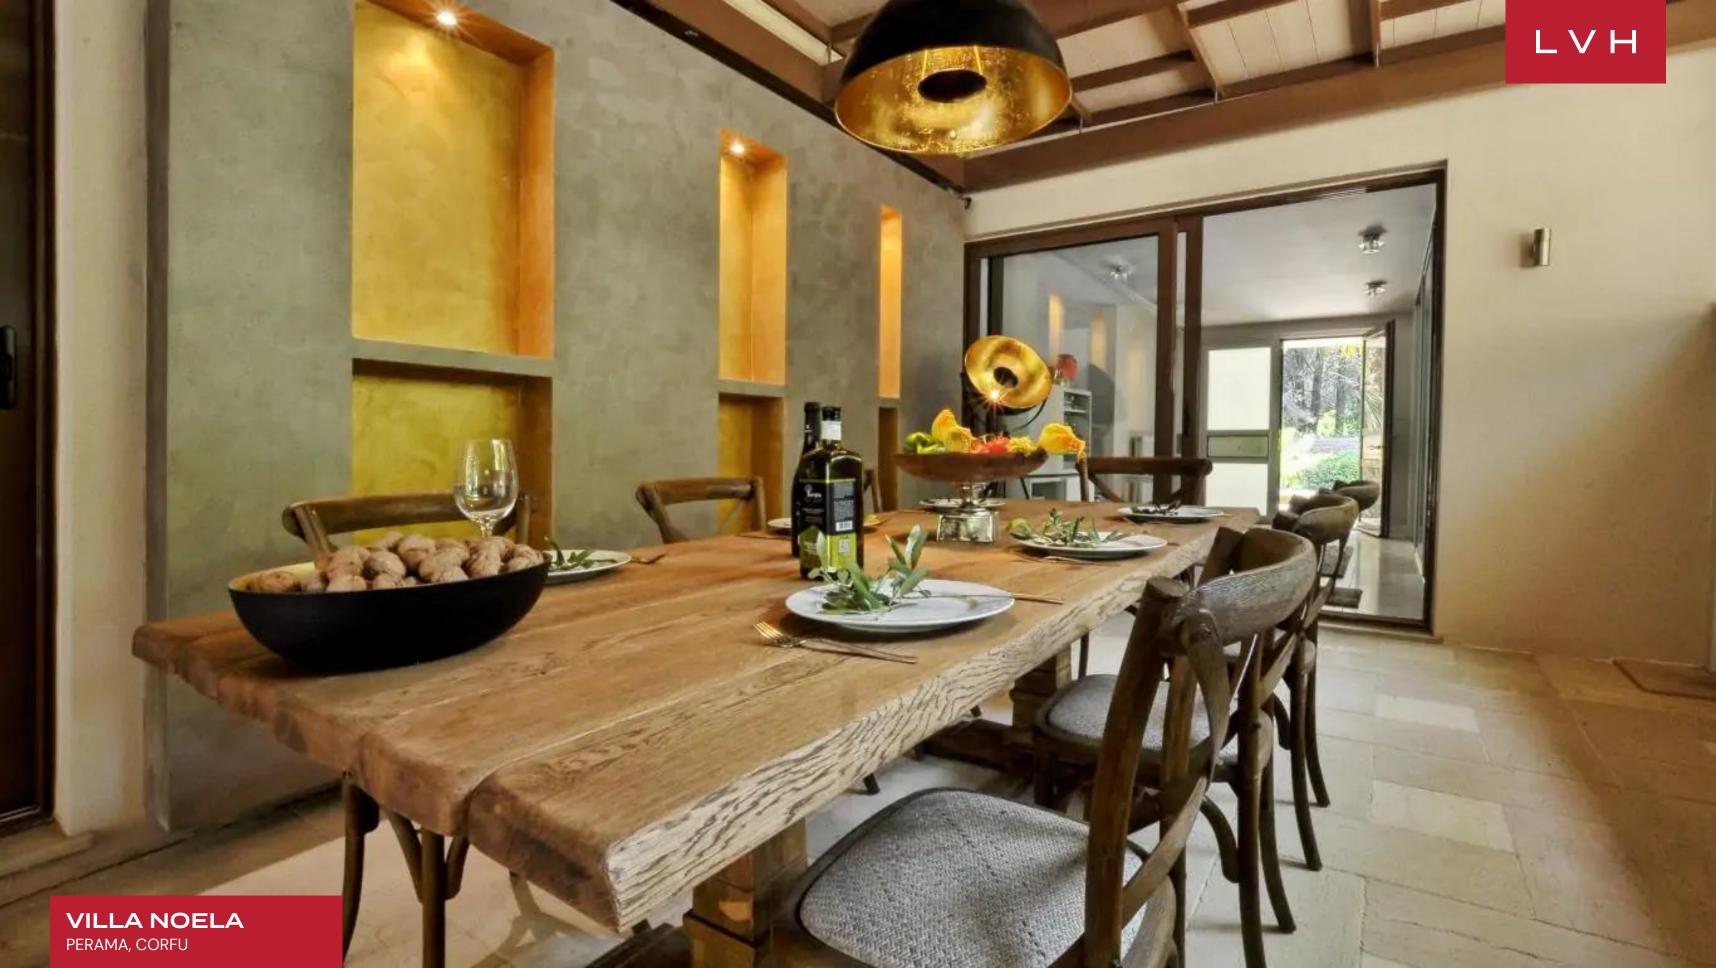

This ultra-chic luxury rental comprises multiple pavilions conjoined by marble steps and meandering paths. A harmonious, sophisticated, and sleek design defines free-flowing expansive interiors. Noela reconciles contemporary precision and linear dimensions with disarming earthy palettes sure to lull residents into a state of Island reverie. Shimmering tile floors and glossy white surfaces accompany top-of-the-range fittings, appliances, and furnishings in modular and in-vogue common areas. Ideal for large groups, Noela boasts three indoor living rooms and two indoor dining rooms. Gustatory indulgence awaits across the chef's kitchen, fully outfitted for the world's premier culinary masters. Seven sumptuous bedrooms accommodate fourteen guests with the utmost comfort and discretion. Further amenities include two home cinemas and a well-stocked wine cellar acquainting guests with the magic of Greek terroir and viticultural tradition.

#### **EXTERIOR**

- BBQ
- Sun Loungers
- Al Fresco Dining
- Patio
- Infinity Pool
- Terrace