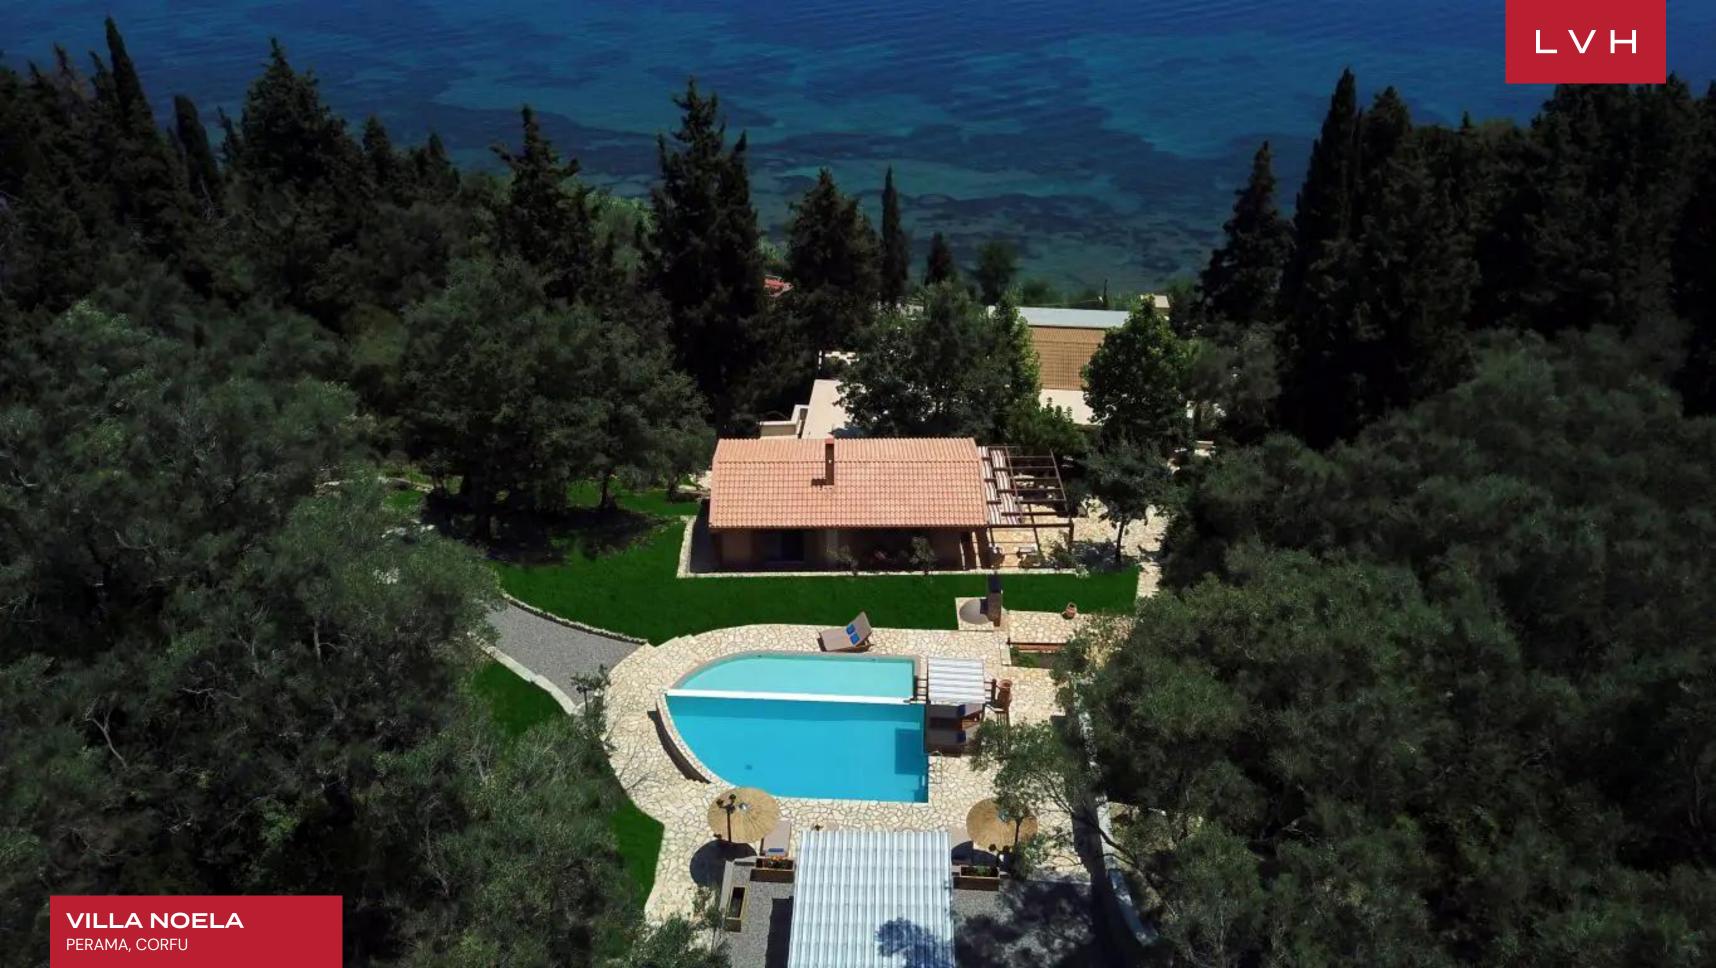

Guests may soak in the sun from the top-notch loungers or in the park, refreshed by a canopy of lush foliage. Two pool pavilions are smattered with cushioned seating offering total post-dip relaxation, wafted by balmy tradewinds, frosty cocktail in hand. Select between two fresh-water swimming pools, one poised before the boundless Ionian horizon and the other embraced by forest fragrance. Glass elevators bring guests to a private stretch of coastline, placing Villa Noela in a class of its own. Additional tennis court access round off an exemplary luxury vacation complex lauded as one of Corfu's finest.