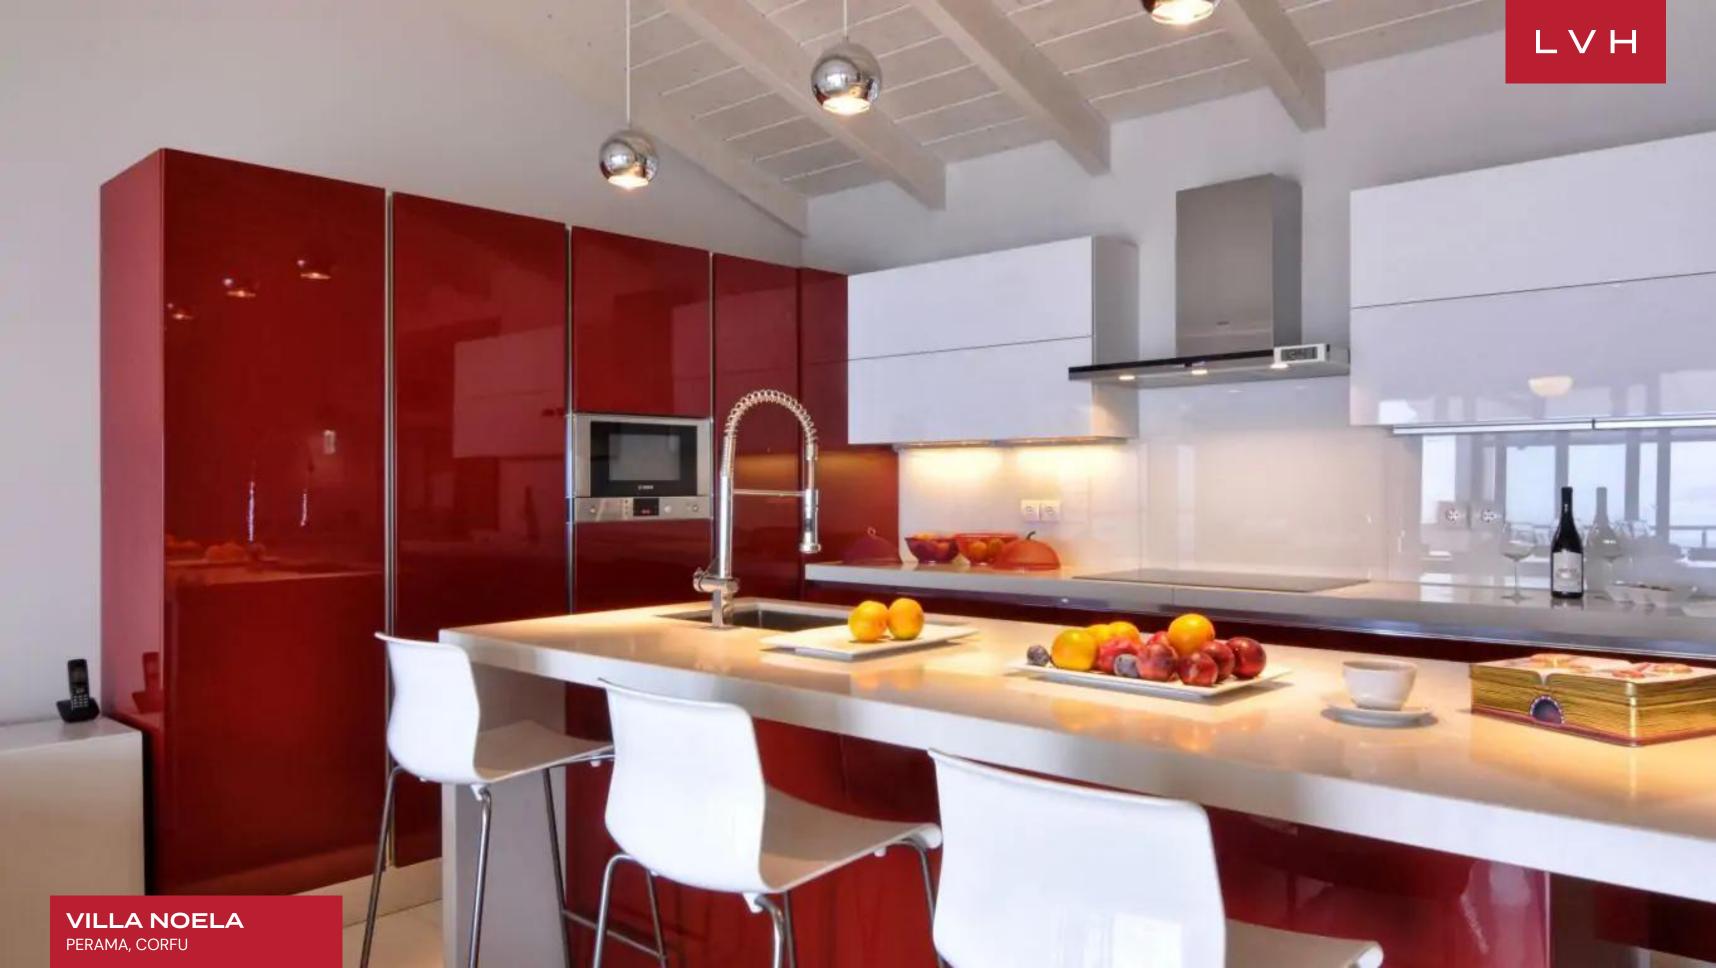

This ultra-chic luxury rental comprises multiple pavilions conjoined by marble steps and meandering paths. A harmonious, sophisticated, and sleek design defines free-flowing expansive interiors. Noela reconciles contemporary precision and linear dimensions with disarming earthy palettes sure to lull residents into a state of Island reverie. Shimmering tile floors and glossy white surfaces accompany top-of-the-range fittings, appliances, and furnishings in modular and in-vogue common areas. Ideal for large groups, Noela boasts three indoor living rooms and two indoor dining rooms. Gustatory indulgence awaits across the chef's kitchen, fully outfitted for the world's premier culinary masters. Seven sumptuous bedrooms accommodate fourteen guests with the utmost comfort and discretion. Further amenities include two home cinemas and a well-stocked wine cellar acquainting guests with the magic of Greek terroir and viticultural tradition.