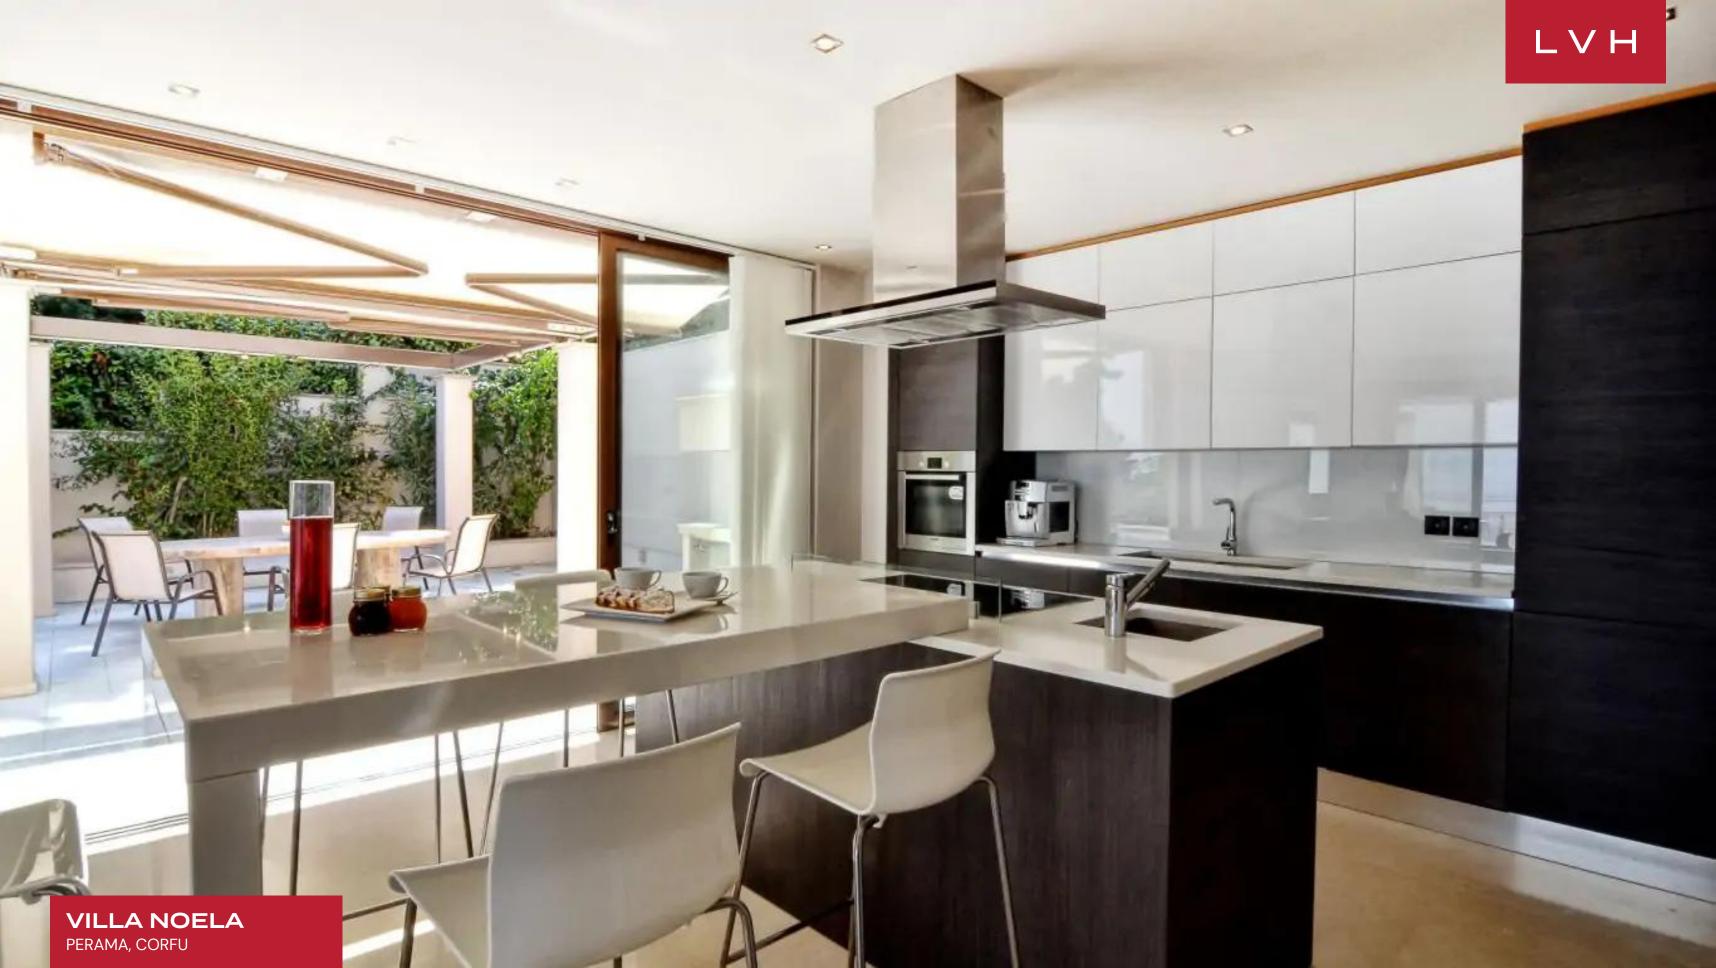

This ultra-chic luxury rental comprises multiple pavilions conjoined by marble steps and meandering paths. A harmonious, sophisticated, and sleek design defines free-flowing expansive interiors. Noela reconciles contemporary precision and linear dimensions with disarming earthy palettes sure to lull residents into a state of Island reverie. Shimmering tile floors and glossy white surfaces accompany top-of-the-range fittings, appliances, and furnishings in modular and in-vogue common areas. Ideal for large groups, Noela boasts three indoor living rooms and two indoor dining rooms. Gustatory indulgence awaits across the chef's kitchen, fully outfitted for the world's premier culinary masters. Seven sumptuous bedrooms accommodate fourteen guests with the utmost comfort and discretion. Further amenities include two home cinemas and a well-stocked wine cellar acquainting guests with the magic of Greek terroir and viticultural tradition.