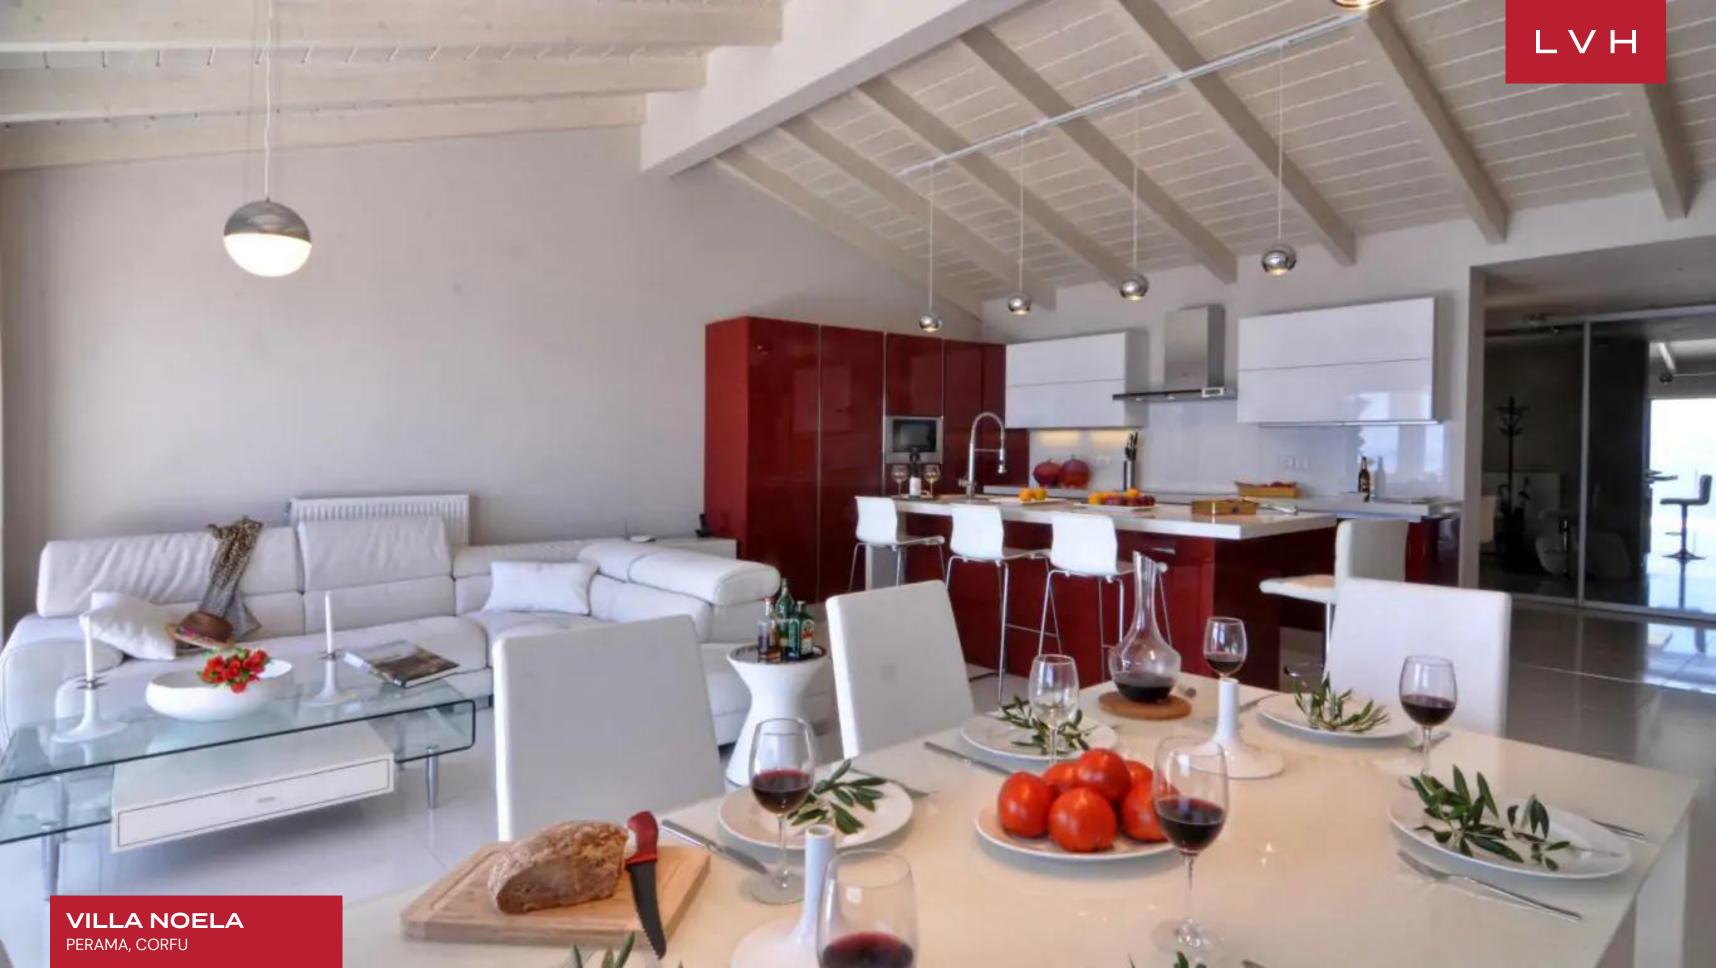

This ultra-chic luxury rental comprises multiple pavilions conjoined by marble steps and meandering paths. A harmonious, sophisticated, and sleek design defines free-flowing expansive interiors. Noela reconciles contemporary precision and linear dimensions with disarming earthy palettes sure to lull residents into a state of Island reverie. Shimmering tile floors and glossy white surfaces accompany top-of-the-range fittings, appliances, and furnishings in modular and in-vogue common areas. Ideal for large groups, Noela boasts three indoor living rooms and two indoor dining rooms. Gustatory indulgence awaits across the chef's kitchen, fully outfitted for the world's premier culinary masters. Seven sumptuous bedrooms accommodate fourteen guests with the utmost comfort and discretion. Further amenities include two home cinemas and a well-stocked wine cellar acquainting guests with the magic of Greek terroir and viticultural tradition.

#### INTERIOR

- Air Conditioning
- Cable, Satellite or Smart TV
- Home Theater
- Dining Room
- Laundry
- Private Elevator
- Wine Cellar