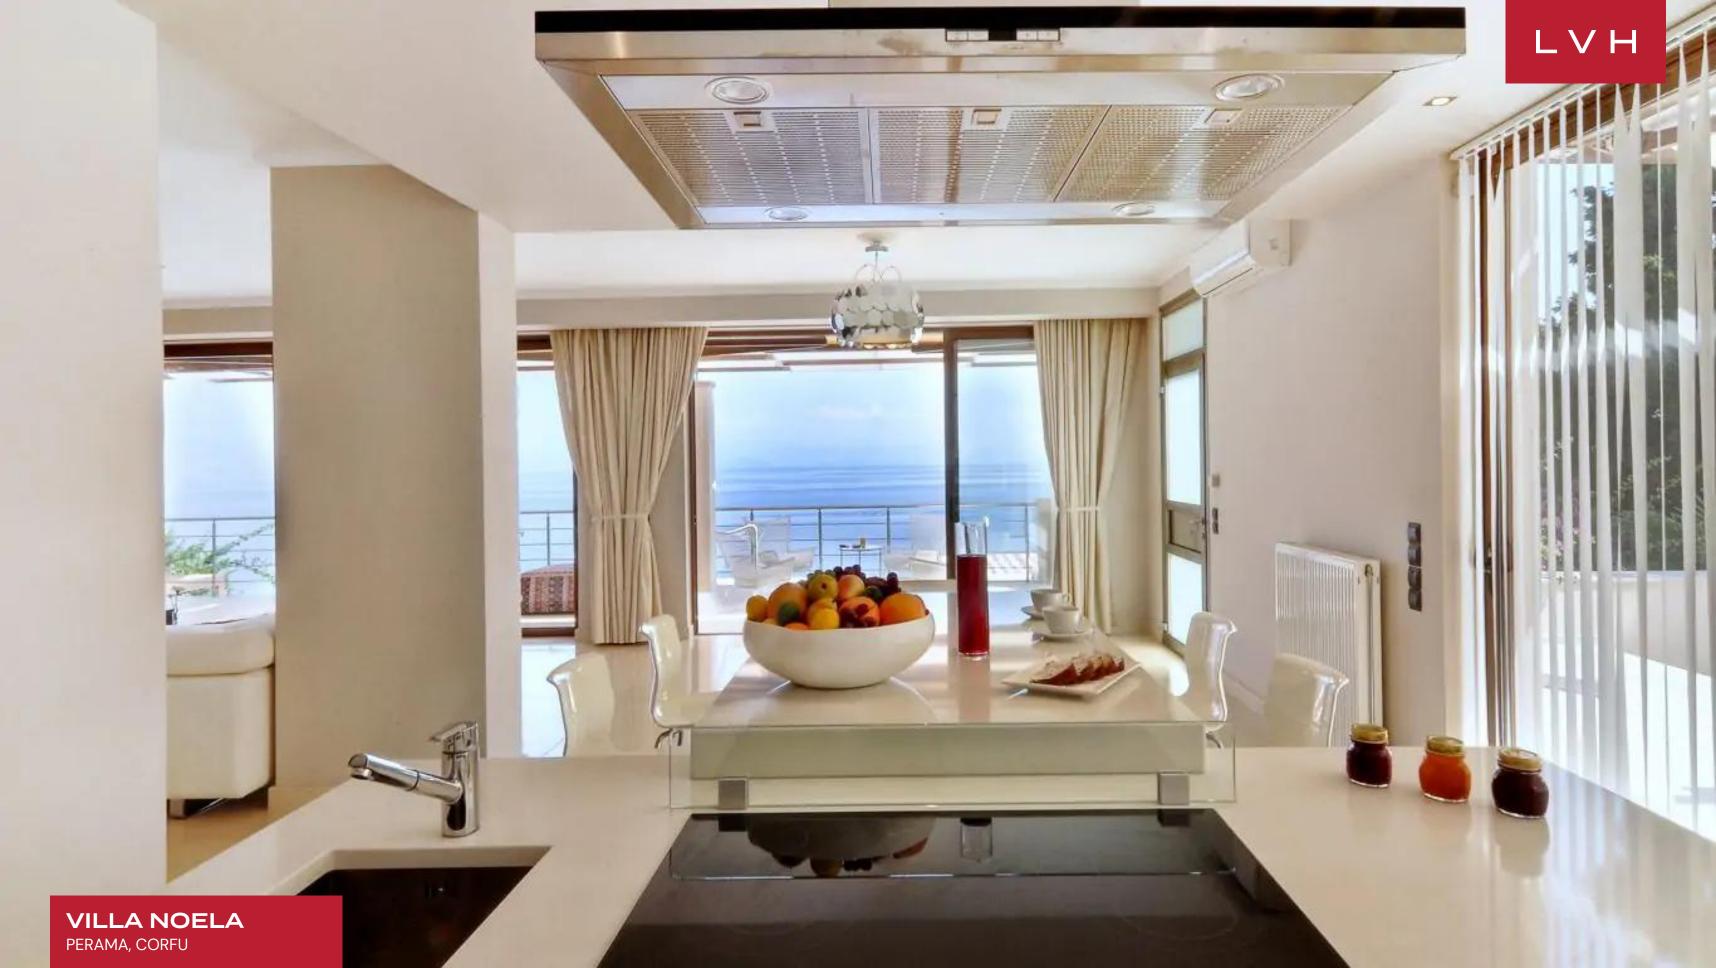

This ultra-chic luxury rental comprises multiple pavilions conjoined by marble steps and meandering paths. A harmonious, sophisticated, and sleek design defines free-flowing expansive interiors. Noela reconciles contemporary precision and linear dimensions with disarming earthy palettes sure to lull residents into a state of Island reverie. Shimmering tile floors and glossy white surfaces accompany top-of-the-range fittings, appliances, and furnishings in modular and in-vogue common areas. Ideal for large groups, Noela boasts three indoor living rooms and two indoor dining rooms. Gustatory indulgence awaits across the chef's kitchen, fully outfitted for the world's premier culinary masters. Seven sumptuous bedrooms accommodate fourteen guests with the utmost comfort and discretion. Further amenities include two home cinemas and a well-stocked wine cellar acquainting guests with the magic of Greek terroir and viticultural tradition.

Guests may soak in the sun from the top-notch loungers or in the park, refreshed by a canopy of lush foliage. Two pool pavilions are smattered with cushioned seating offering total post-dip relaxation, wafted by balmy tradewinds, frosty cocktail in hand. Select between two fresh-water swimming pools, one poised before the boundless Ionian horizon and the other embraced by forest fragrance. Glass elevators bring guests to a private stretch of coastline, placing Villa Noela in a class of its own. Additional tennis court access round off an exemplary luxury vacation complex lauded as one of Corfu's finest.