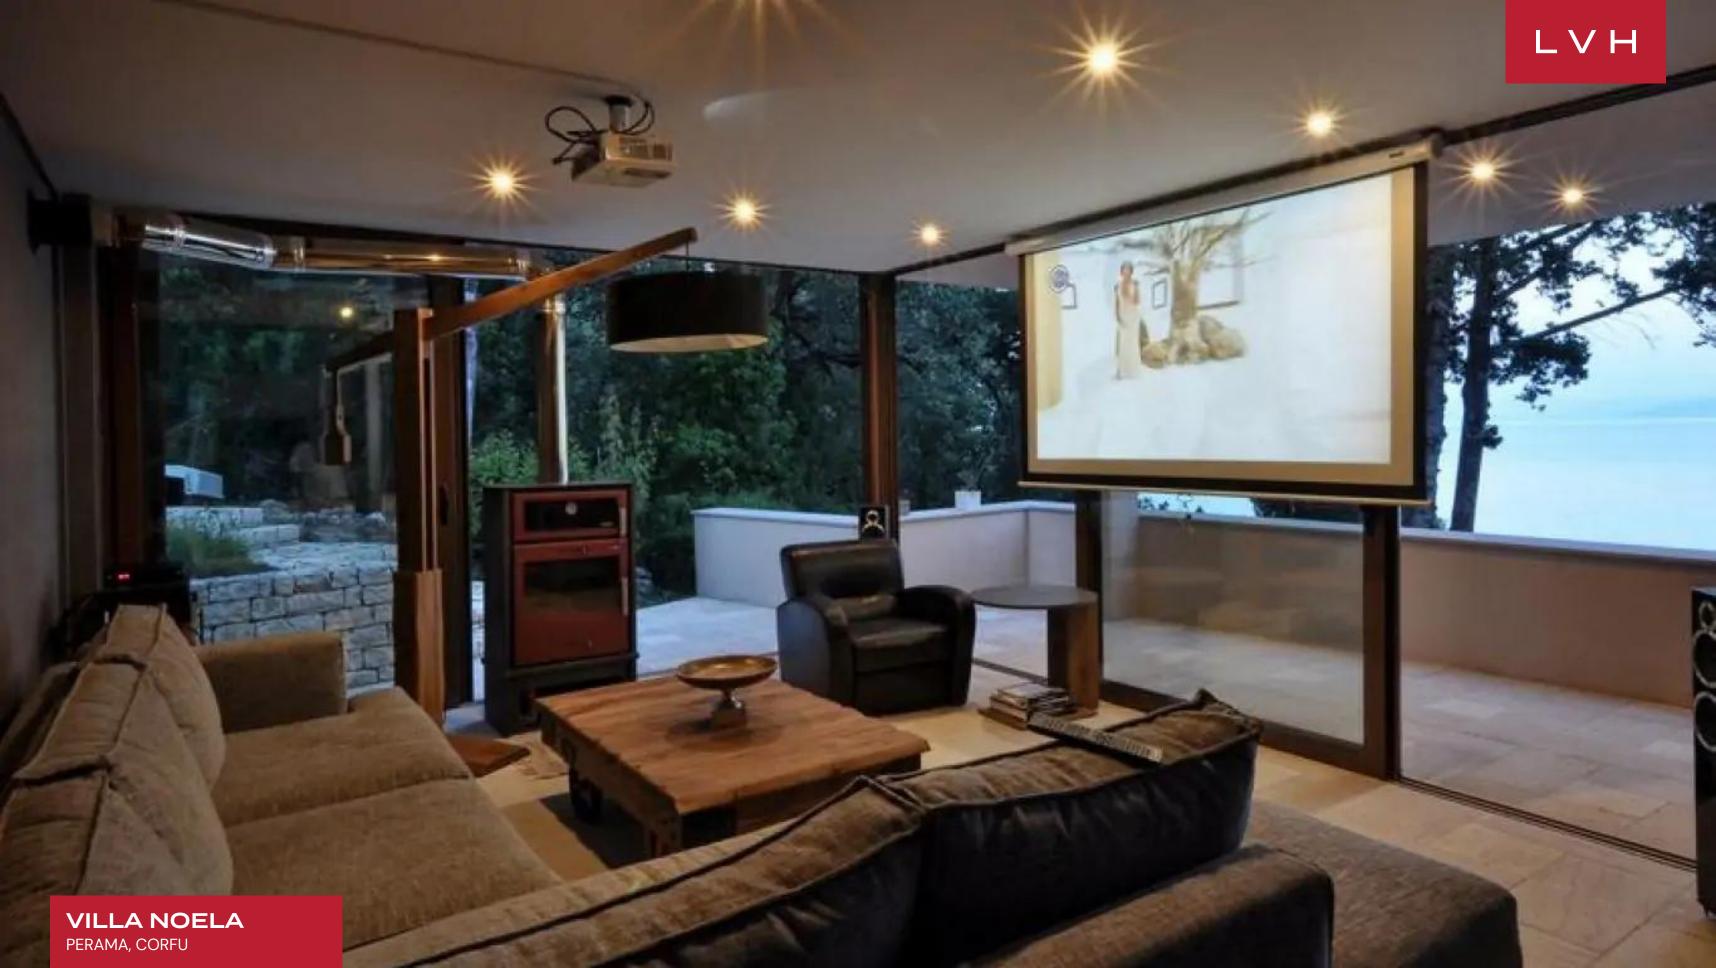

This ultra-chic luxury rental comprises multiple pavilions conjoined by marble steps and meandering paths. A harmonious, sophisticated, and sleek design defines free-flowing expansive interiors. Noela reconciles contemporary precision and linear dimensions with disarming earthy palettes sure to lull residents into a state of Island reverie. Shimmering tile floors and glossy white surfaces accompany top-of-the-range fittings, appliances, and furnishings in modular and in-vogue common areas. Ideal for large groups, Noela boasts three indoor living rooms and two indoor dining rooms. Gustatory indulgence awaits across the chef's kitchen, fully outfitted for the world's premier culinary masters. Seven sumptuous bedrooms accommodate fourteen guests with the utmost comfort and discretion. Further amenities include two home cinemas and a well-stocked wine cellar acquainting guests with the magic of Greek terroir and viticultural tradition.

#### INTERIOR

- Air Conditioning
- Cable, Satellite or Smart TV
- Home Theater
- Dining Room
- Laundry
- Private Elevator
- Wine Cellar