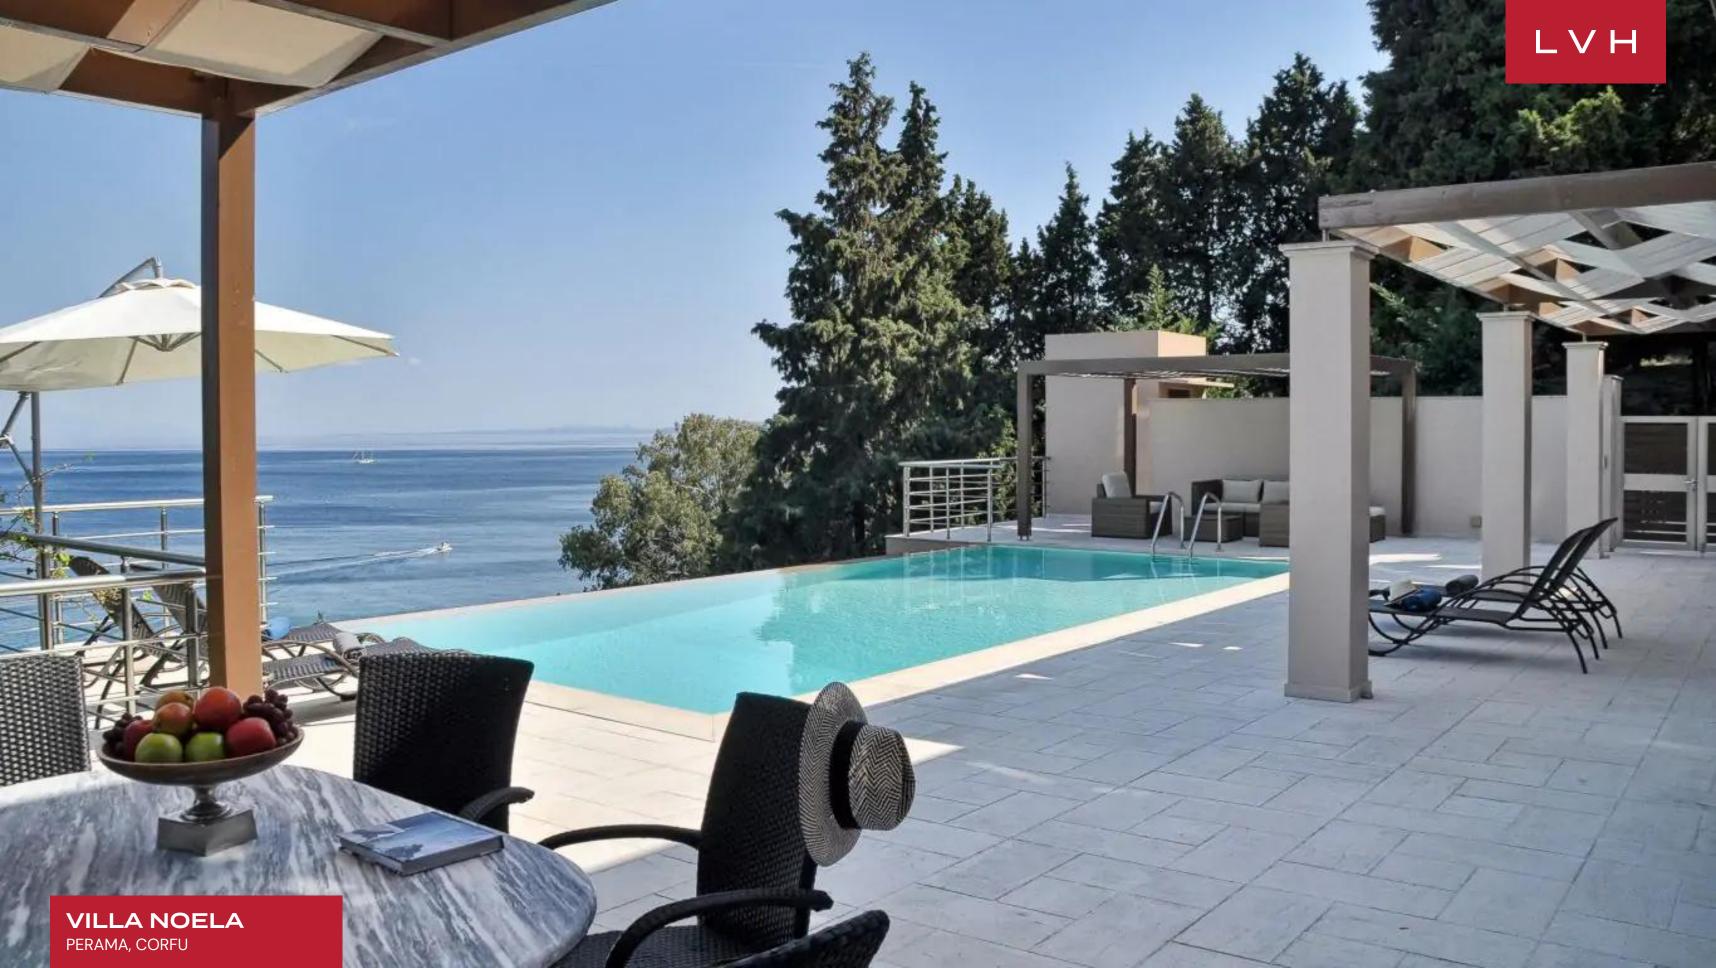

Guests may soak in the sun from the top-notch loungers or in the park, refreshed by a canopy of lush foliage. Two pool pavilions are smattered with cushioned seating offering total post-dip relaxation, wafted by balmy tradewinds, frosty cocktail in hand. Select between two fresh-water swimming pools, one poised before the boundless Ionian horizon and the other embraced by forest fragrance. Glass elevators bring guests to a private stretch of coastline, placing Villa Noela in a class of its own. Additional tennis court access round off an exemplary luxury vacation complex lauded as one of Corfu's finest.

#### **EXTERIOR**

- BBQ
- Sun Loungers
- Al Fresco Dining
- Patio
- Infinity Pool
- Terrace