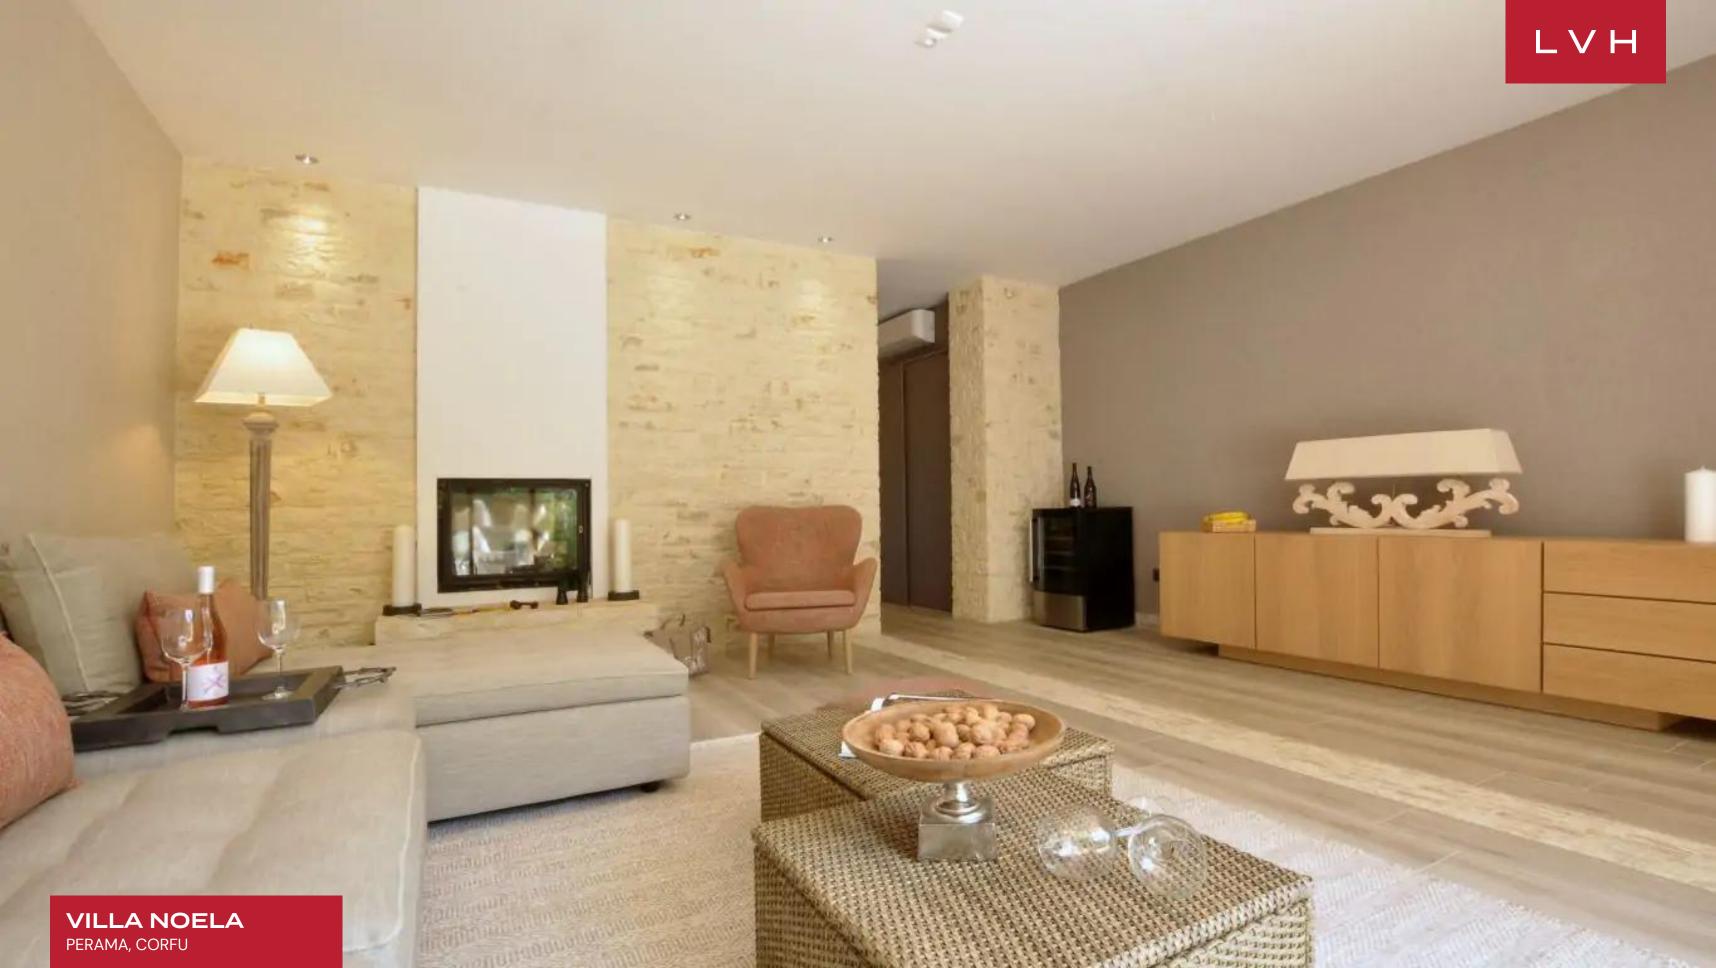

This ultra-chic luxury rental comprises multiple pavilions conjoined by marble steps and meandering paths. A harmonious, sophisticated, and sleek design defines free-flowing expansive interiors. Noela reconciles contemporary precision and linear dimensions with disarming earthy palettes sure to lull residents into a state of Island reverie. Shimmering tile floors and glossy white surfaces accompany top-of-the-range fittings, appliances, and furnishings in modular and in-vogue common areas. Ideal for large groups, Noela boasts three indoor living rooms and two indoor dining rooms. Gustatory indulgence awaits across the chef's kitchen, fully outfitted for the world's premier culinary masters. Seven sumptuous bedrooms accommodate fourteen guests with the utmost comfort and discretion. Further amenities include two home cinemas and a well-stocked wine cellar acquainting guests with the magic of Greek terroir and viticultural tradition.

#### INTERIOR

- Air Conditioning
- Cable, Satellite or Smart TV
- Home Theater
- Dining Room
- Laundry
- Private Elevator
- Wine Cellar