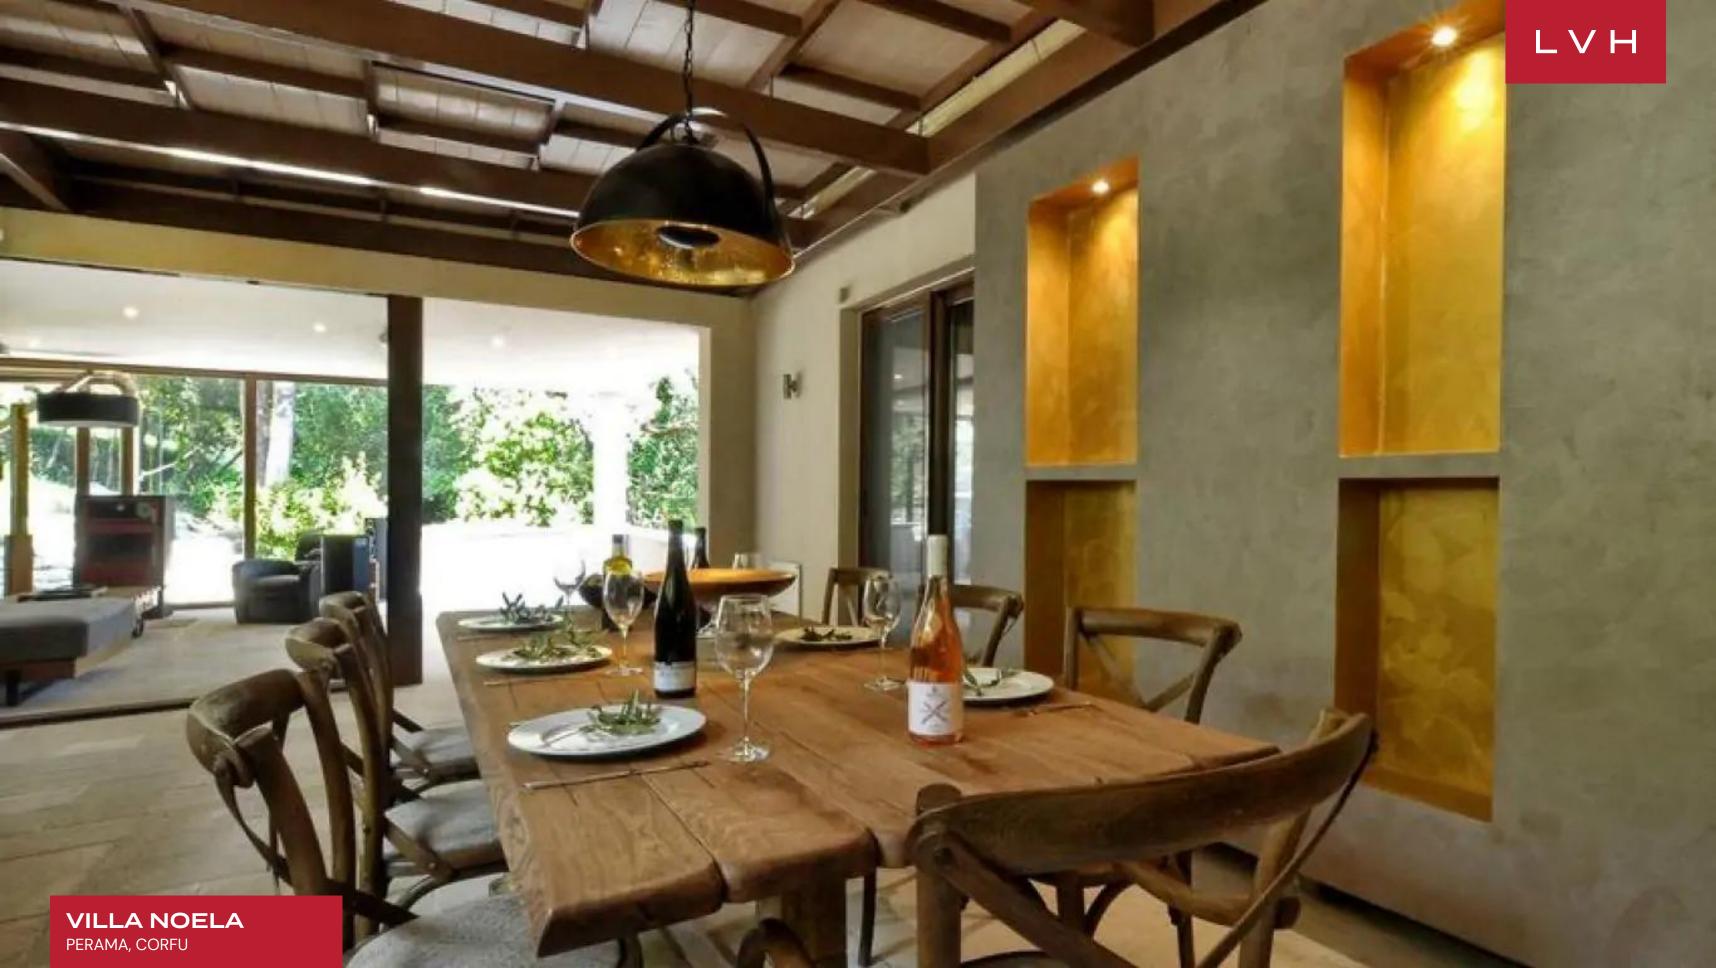

This ultra-chic luxury rental comprises multiple pavilions conjoined by marble steps and meandering paths. A harmonious, sophisticated, and sleek design defines free-flowing expansive interiors. Noela reconciles contemporary precision and linear dimensions with disarming earthy palettes sure to lull residents into a state of Island reverie. Shimmering tile floors and glossy white surfaces accompany top-of-the-range fittings, appliances, and furnishings in modular and in-vogue common areas. Ideal for large groups, Noela boasts three indoor living rooms and two indoor dining rooms. Gustatory indulgence awaits across the chef's kitchen, fully outfitted for the world's premier culinary masters. Seven sumptuous bedrooms accommodate fourteen guests with the utmost comfort and discretion. Further amenities include two home cinemas and a well-stocked wine cellar acquainting guests with the magic of Greek terroir and viticultural tradition.

#### **EXTERIOR**

- BBQ
- Sun Loungers
- Al Fresco Dining
- Patio
- Infinity Pool
- Terrace