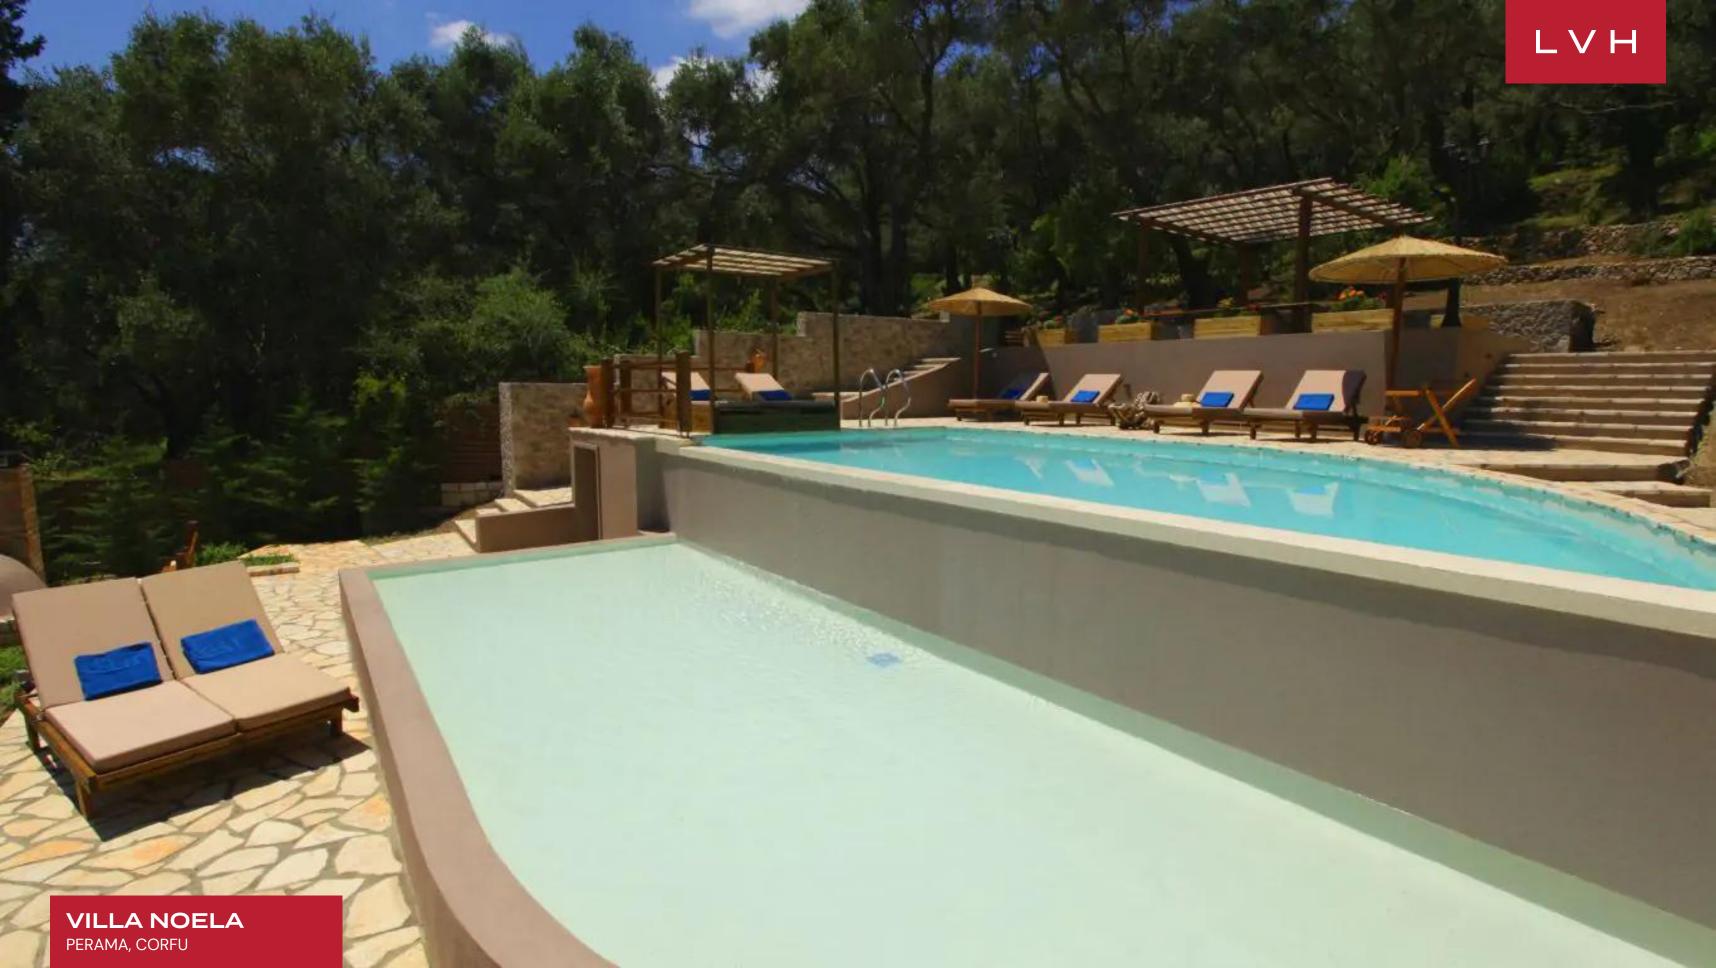

Guests may soak in the sun from the top-notch loungers or in the park, refreshed by a canopy of lush foliage. Two pool pavilions are smattered with cushioned seating offering total post-dip relaxation, wafted by balmy tradewinds, frosty cocktail in hand. Select between two fresh-water swimming pools, one poised before the boundless Ionian horizon and the other embraced by forest fragrance. Glass elevators bring guests to a private stretch of coastline, placing Villa Noela in a class of its own. Additional tennis court access round off an exemplary luxury vacation complex lauded as one of Corfu's finest.

#### **EXTERIOR**

- BBQ
- Sun Loungers
- Al Fresco Dining
- Patio
- Infinity Pool
- Terrace