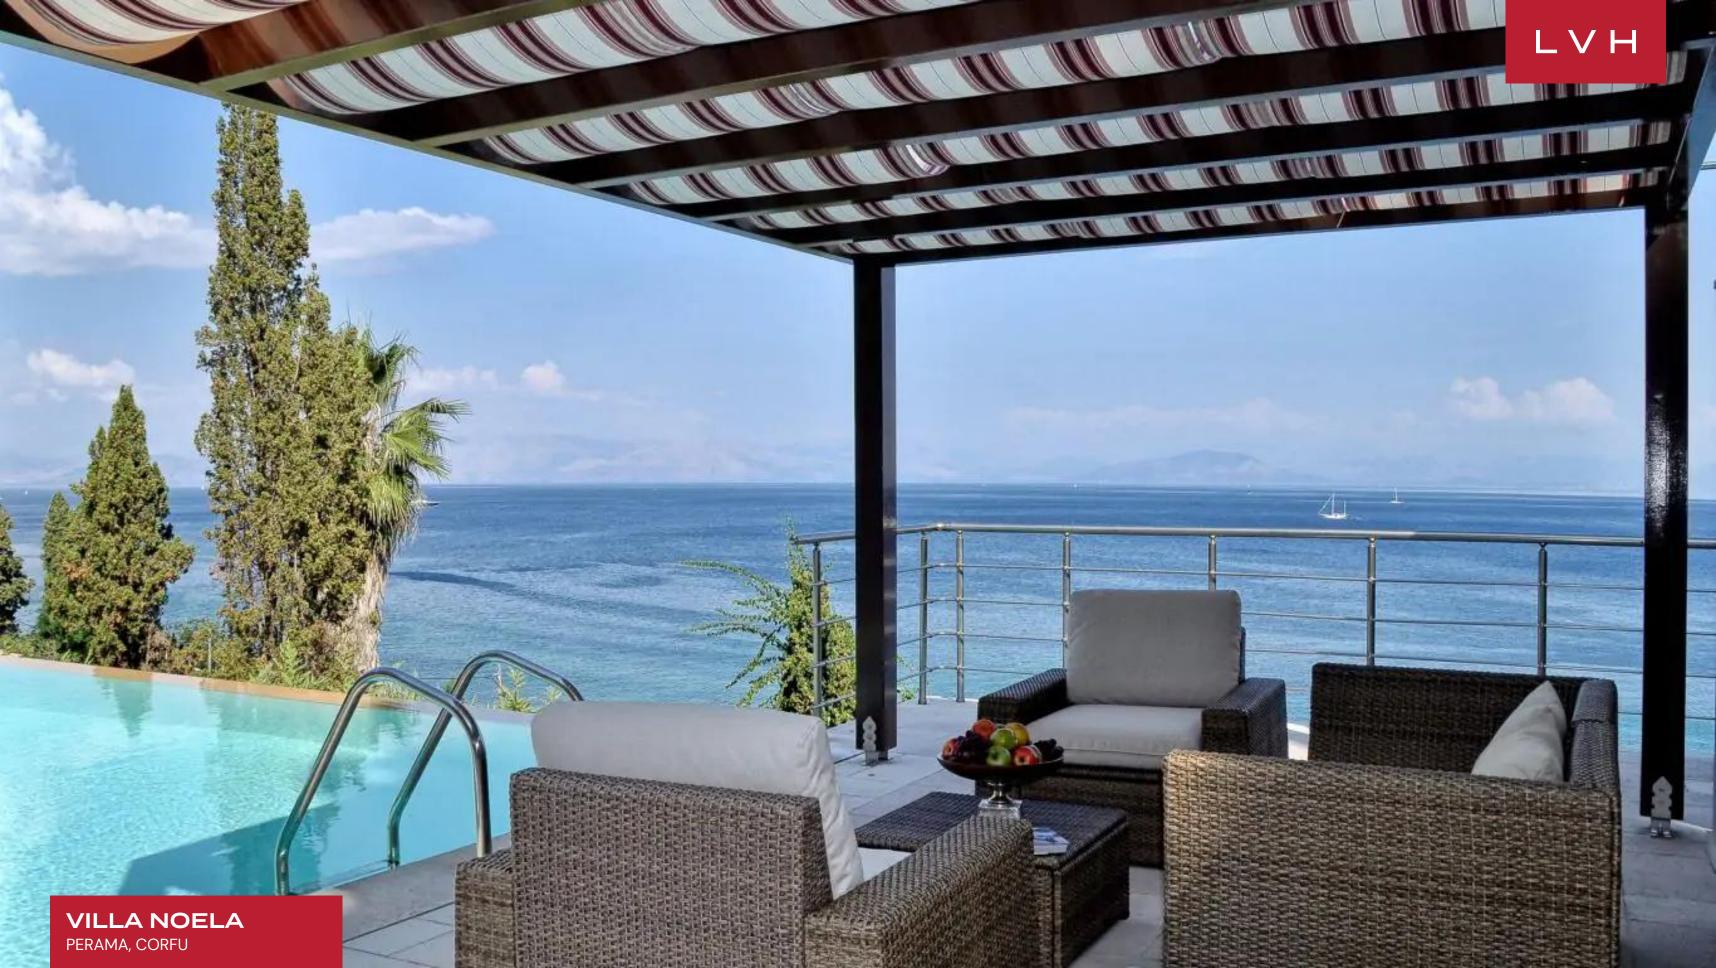

Guests may soak in the sun from the top-notch loungers or in the park, refreshed by a canopy of lush foliage. Two pool pavilions are smattered with cushioned seating offering total post-dip relaxation, wafted by balmy tradewinds, frosty cocktail in hand. Select between two fresh-water swimming pools, one poised before the boundless Ionian horizon and the other embraced by forest fragrance. Glass elevators bring guests to a private stretch of coastline, placing Villa Noela in a class of its own. Additional tennis court access round off an exemplary luxury vacation complex lauded as one of Corfu's finest.

#### **EXTERIOR**

- BBQ
- Sun Loungers
- Al Fresco Dining
- Patio
- Infinity Pool
- Terrace