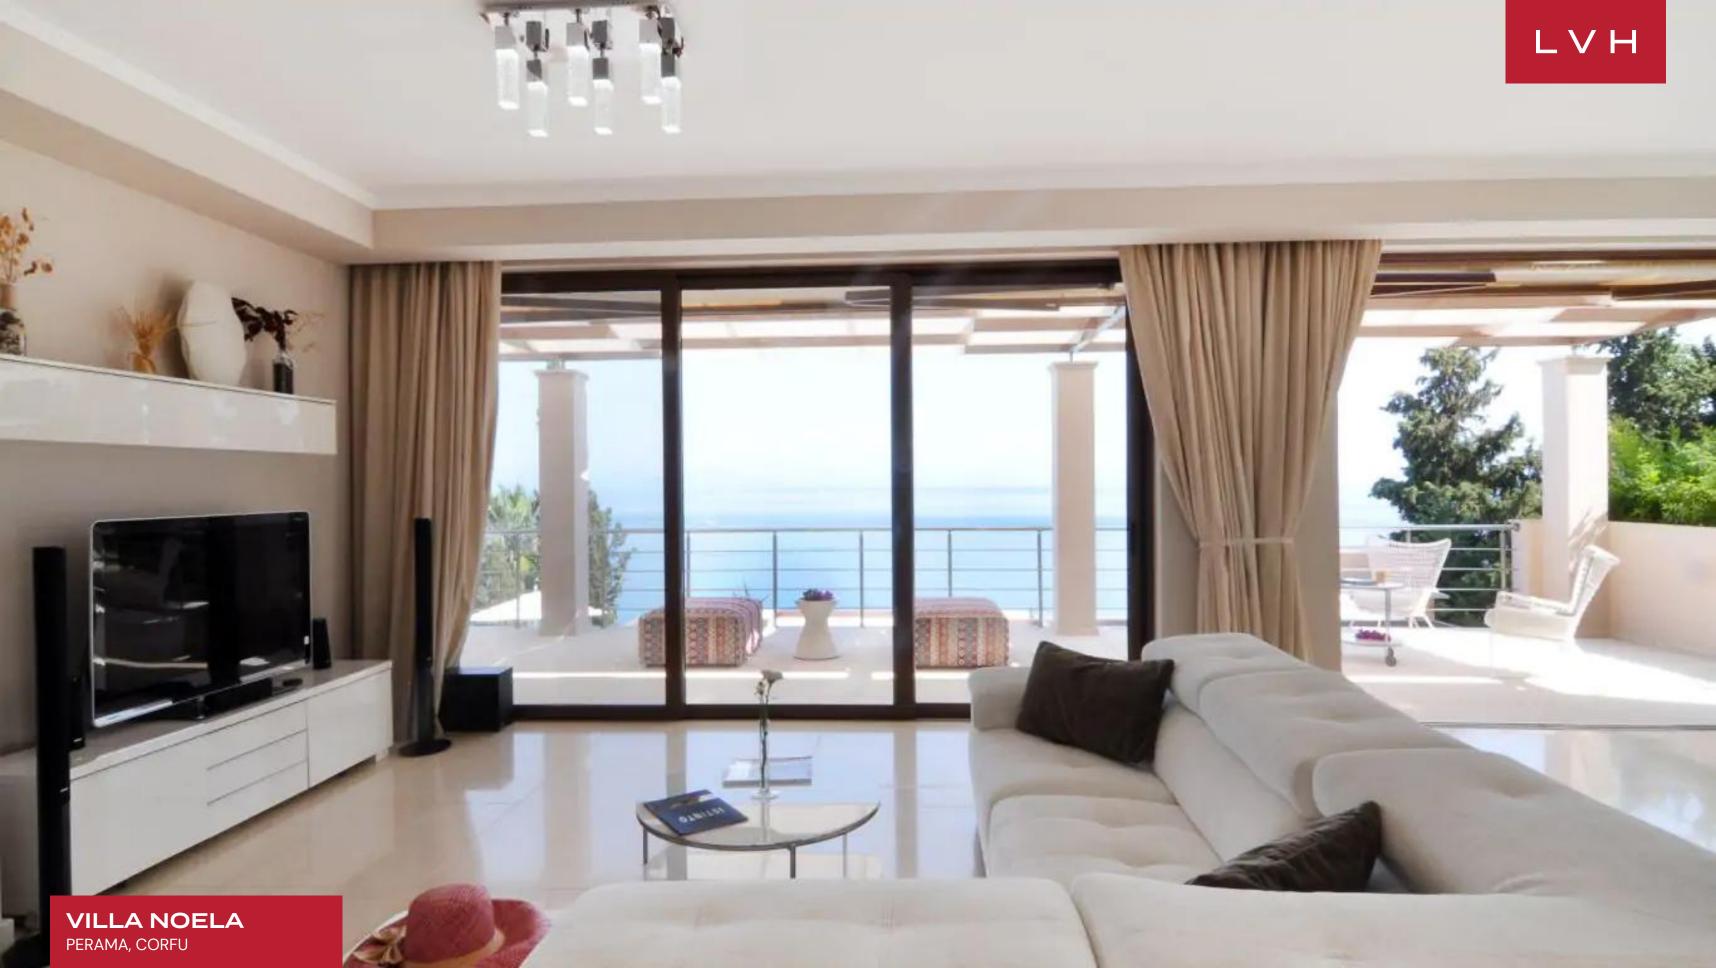

This ultra-chic luxury rental comprises multiple pavilions conjoined by marble steps and meandering paths. A harmonious, sophisticated, and sleek design defines free-flowing expansive interiors. Noela reconciles contemporary precision and linear dimensions with disarming earthy palettes sure to lull residents into a state of Island reverie. Shimmering tile floors and glossy white surfaces accompany top-of-the-range fittings, appliances, and furnishings in modular and in-vogue common areas. Ideal for large groups, Noela boasts three indoor living rooms and two indoor dining rooms. Gustatory indulgence awaits across the chef's kitchen, fully outfitted for the world's premier culinary masters. Seven sumptuous bedrooms accommodate fourteen guests with the utmost comfort and discretion. Further amenities include two home cinemas and a well-stocked wine cellar acquainting guests with the magic of Greek terroir and viticultural tradition.

#### INTERIOR

- Air Conditioning
- Cable, Satellite or Smart TV
- Home Theater
- Dining Room
- Laundry
- Private Elevator
- Wine Cellar