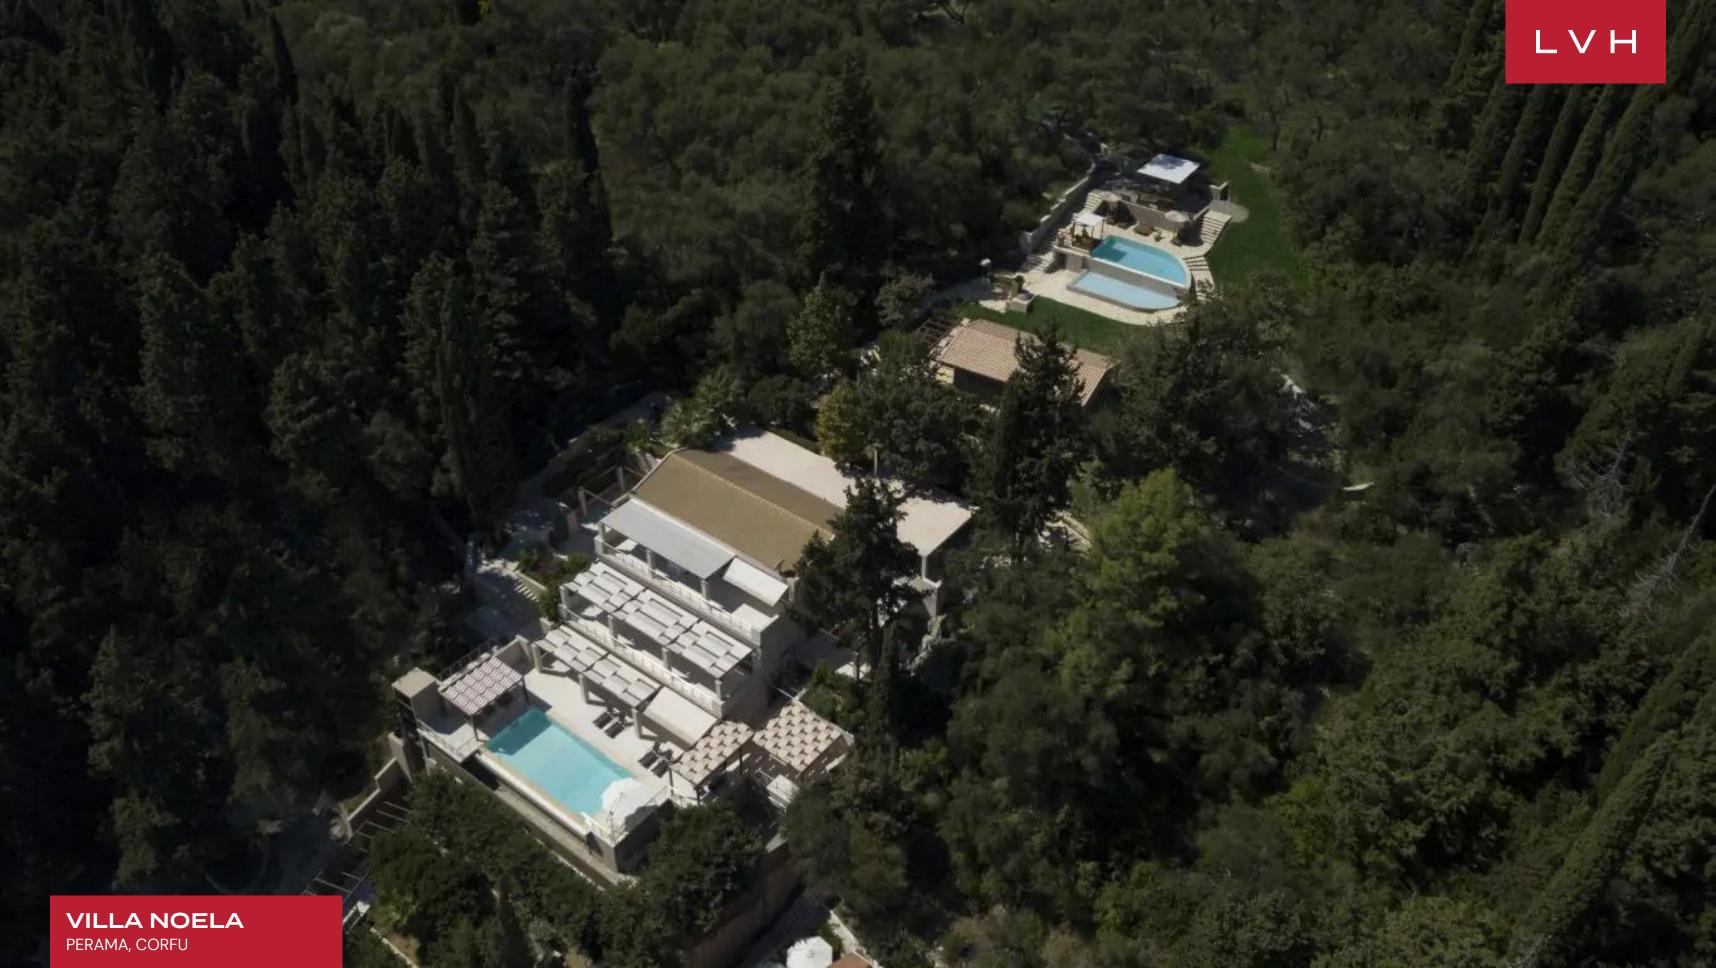

This ultra-chic luxury rental comprises multiple pavilions conjoined by marble steps and meandering paths. A harmonious, sophisticated, and sleek design defines free-flowing expansive interiors. Noela reconciles contemporary precision and linear dimensions with disarming earthy palettes sure to lull residents into a state of Island reverie. Shimmering tile floors and glossy white surfaces accompany top-of-the-range fittings, appliances, and furnishings in modular and in-vogue common areas. Ideal for large groups, Noela boasts three indoor living rooms and two indoor dining rooms. Gustatory indulgence awaits across the chef's kitchen, fully outfitted for the world's premier culinary masters. Seven sumptuous bedrooms accommodate fourteen guests with the utmost comfort and discretion. Further amenities include two home cinemas and a well-stocked wine cellar acquainting guests with the magic of Greek terroir and viticultural tradition.

Guests may soak in the sun from the top-notch loungers or in the park, refreshed by a canopy of lush foliage. Two pool pavilions are smattered with cushioned seating offering total post-dip relaxation, wafted by balmy tradewinds, frosty cocktail in hand. Select between two fresh-water swimming pools, one poised before the boundless Ionian horizon and the other embraced by forest fragrance. Glass elevators bring guests to a private stretch of coastline, placing Villa Noela in a class of its own. Additional tennis court access round off an exemplary luxury vacation complex lauded as one of Corfu's finest.