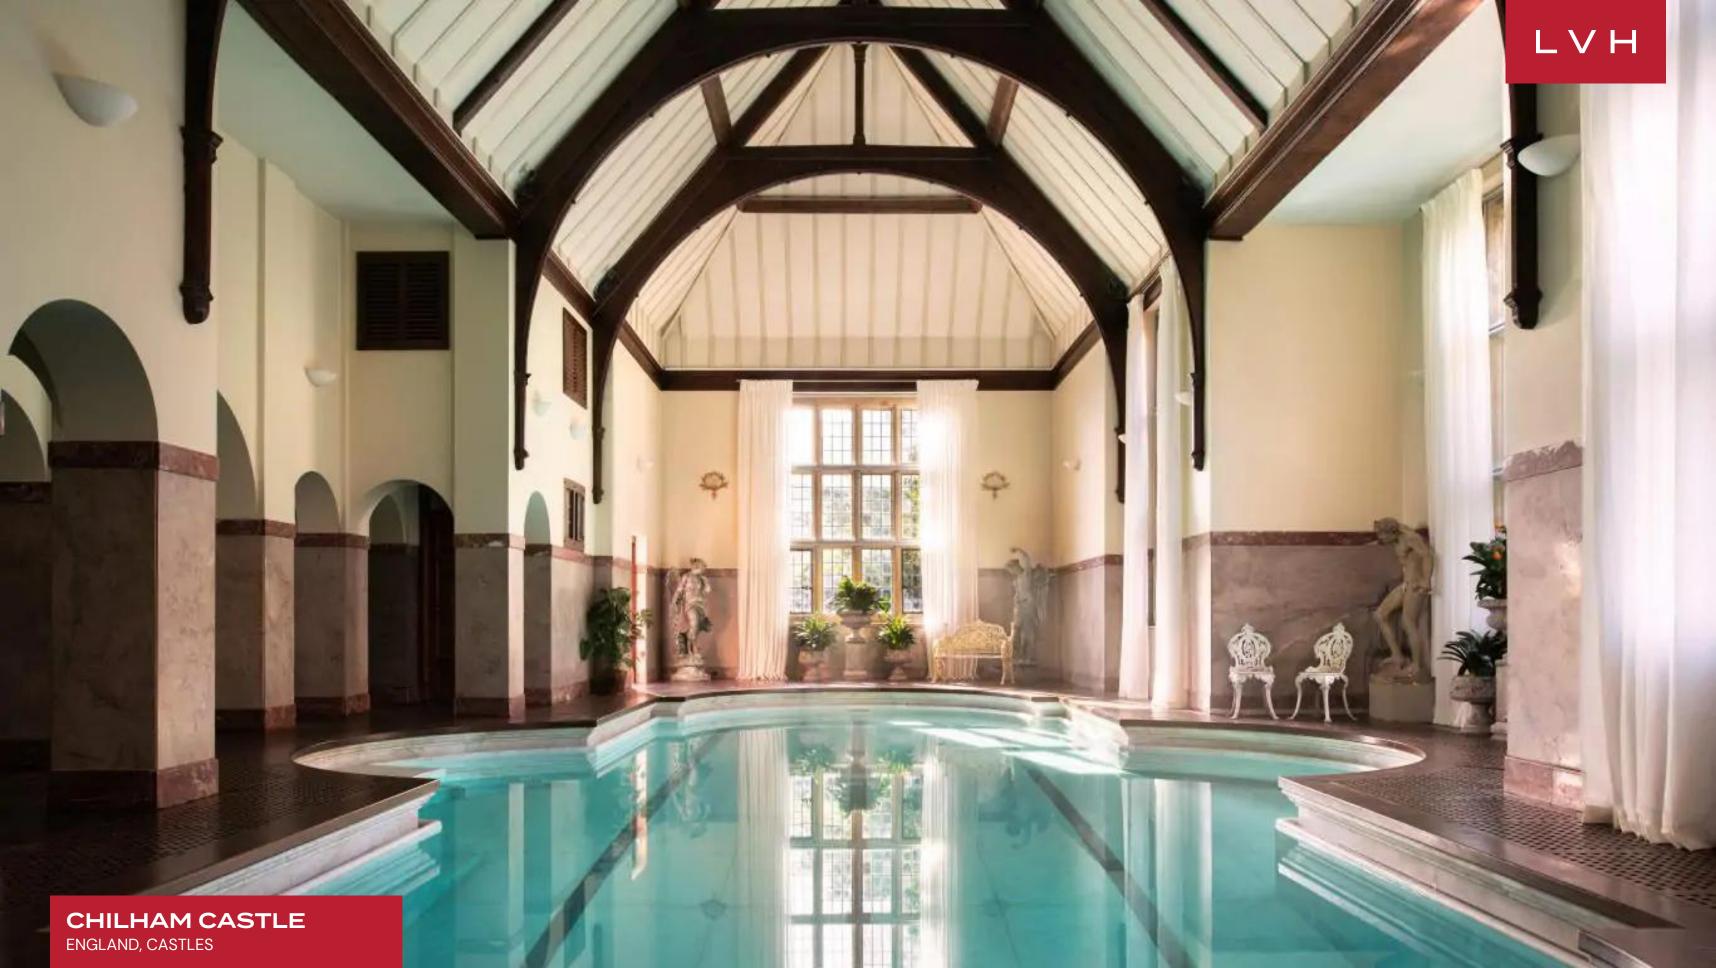

Chilham Castle's interiors transport to a world of luxury and refinement. Adorned with Baroque embellishments and period furniture, the living areas exude elegance at every turn. The magnificent petit salon and sitting room serve as spaces for intimate gatherings or simply reveling in the splendor of the surroundings. With 15 luxuriously appointed bedrooms accommodating up to 29 guests, each sanctuary offers sumptuous linens, plush bedding, and elegant furnishings, ensuring a restful night's sleep. Additionally, guests can indulge in luxurious amenities, enveloping them in an atmosphere of timeless luxury and unparalleled hospitality from the moment they arrive. The indoor pool at Chilham Castle offers guests a luxurious retreat, perfect for taking a refreshing dip regardless of the weather outside. The fitness room is equipped with state-of-the-art equipment, catering to guests' wellness needs and ensuring they can maintain exercise routines during their stay. The library, stocked with literary treasures spanning various genres, invites guests to unwind with a good book in a cozy and inviting atmosphere, further enhancing their experience of timeless luxury and hospitality.