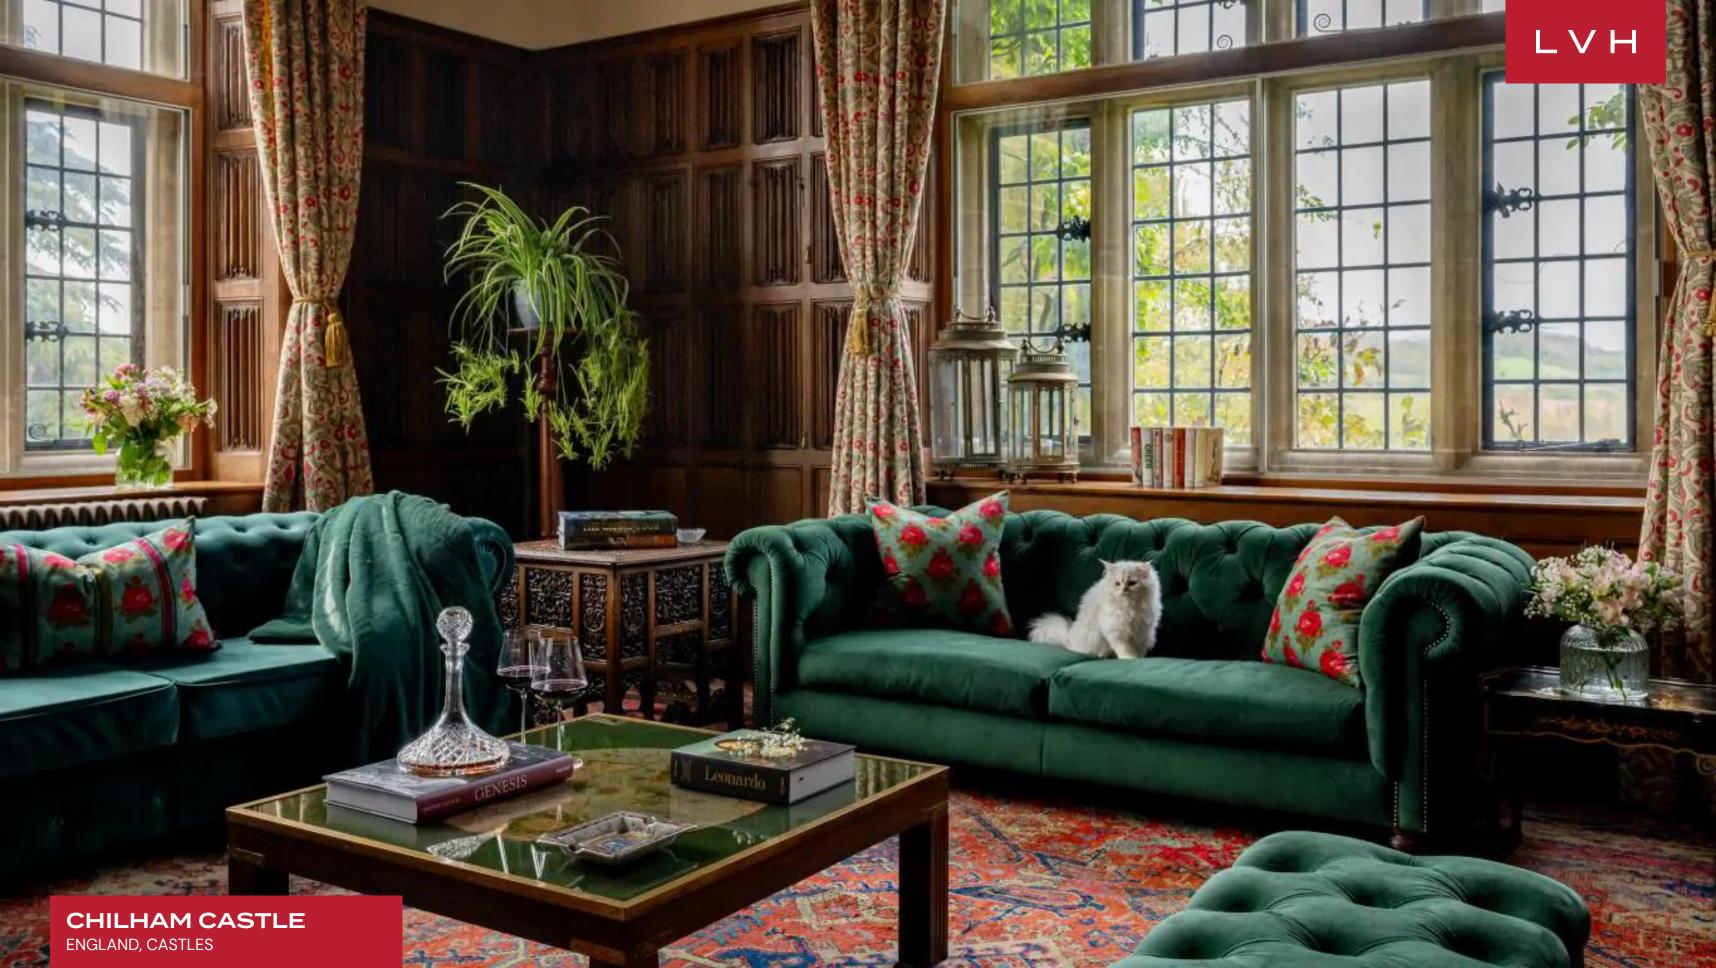

Chilham Castle's interiors transport to a world of luxury and refinement. Adorned with Baroque embellishments and period furniture, the living areas exude elegance at every turn. The magnificent petit salon and sitting room serve as spaces for intimate gatherings or simply reveling in the splendor of the surroundings. With 15 luxuriously appointed bedrooms accommodating up to 29 guests, each sanctuary offers sumptuous linens, plush bedding, and elegant furnishings, ensuring a restful night's sleep. Additionally, guests can indulge in luxurious amenities, enveloping them in an atmosphere of timeless luxury and unparalleled hospitality from the moment they arrive. The indoor pool at Chilham Castle offers guests a luxurious retreat, perfect for taking a refreshing dip regardless of the weather outside. The fitness room is equipped with state-of-the-art equipment, catering to guests' wellness needs and ensuring they can maintain exercise routines during their stay. The library, stocked with literary treasures spanning various genres, invites guests to unwind with a good book in a cozy and inviting atmosphere, further enhancing their experience of timeless luxury and hospitality.