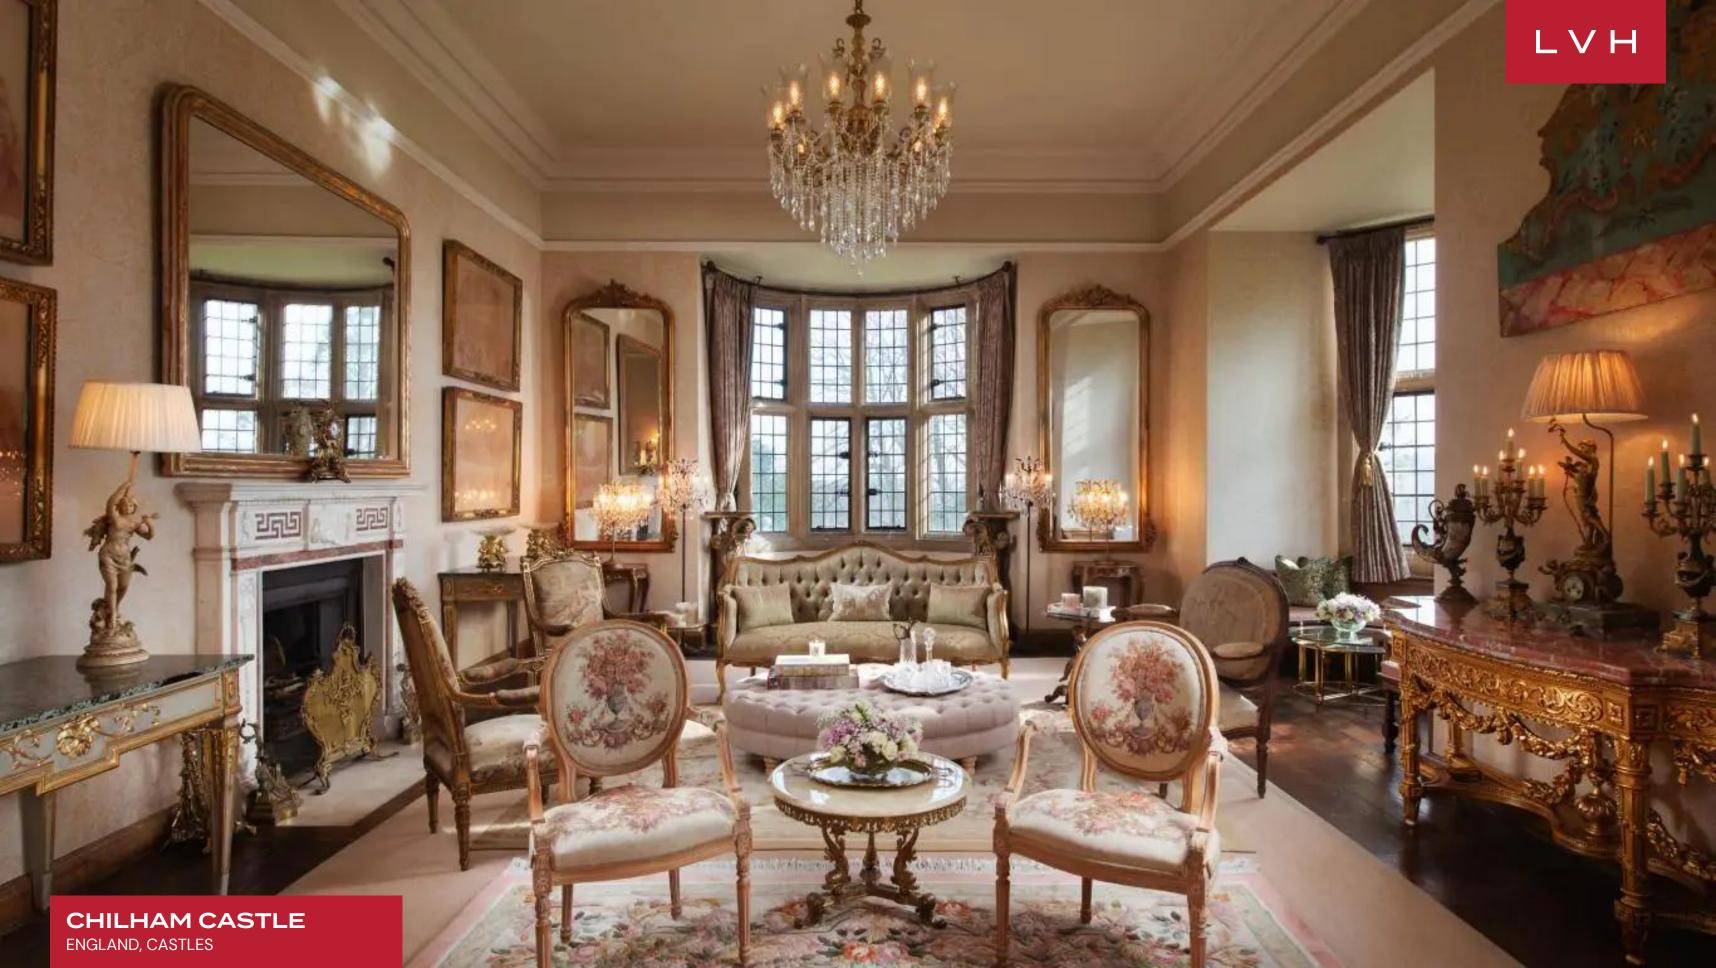

Chilham Castle's interiors transport to a world of luxury and refinement. Adorned with Baroque embellishments and period furniture, the living areas exude elegance at every turn. The magnificent petit salon and sitting room serve as spaces for intimate gatherings or simply reveling in the splendor of the surroundings. With 15 luxuriously appointed bedrooms accommodating up to 29 guests, each sanctuary offers sumptuous linens, plush bedding, and elegant furnishings, ensuring a restful night's sleep. Additionally, guests can indulge in luxurious amenities, enveloping them in an atmosphere of timeless luxury and unparalleled hospitality from the moment they arrive. The indoor pool at Chilham Castle offers guests a luxurious retreat, perfect for taking a refreshing dip regardless of the weather outside. The fitness room is equipped with state-of-the-art equipment, catering to guests' wellness needs and ensuring they can maintain exercise routines during their stay. The library, stocked with literary treasures spanning various genres, invites guests to unwind with a good book in a cozy and inviting atmosphere, further enhancing their experience of timeless luxury and hospitality.