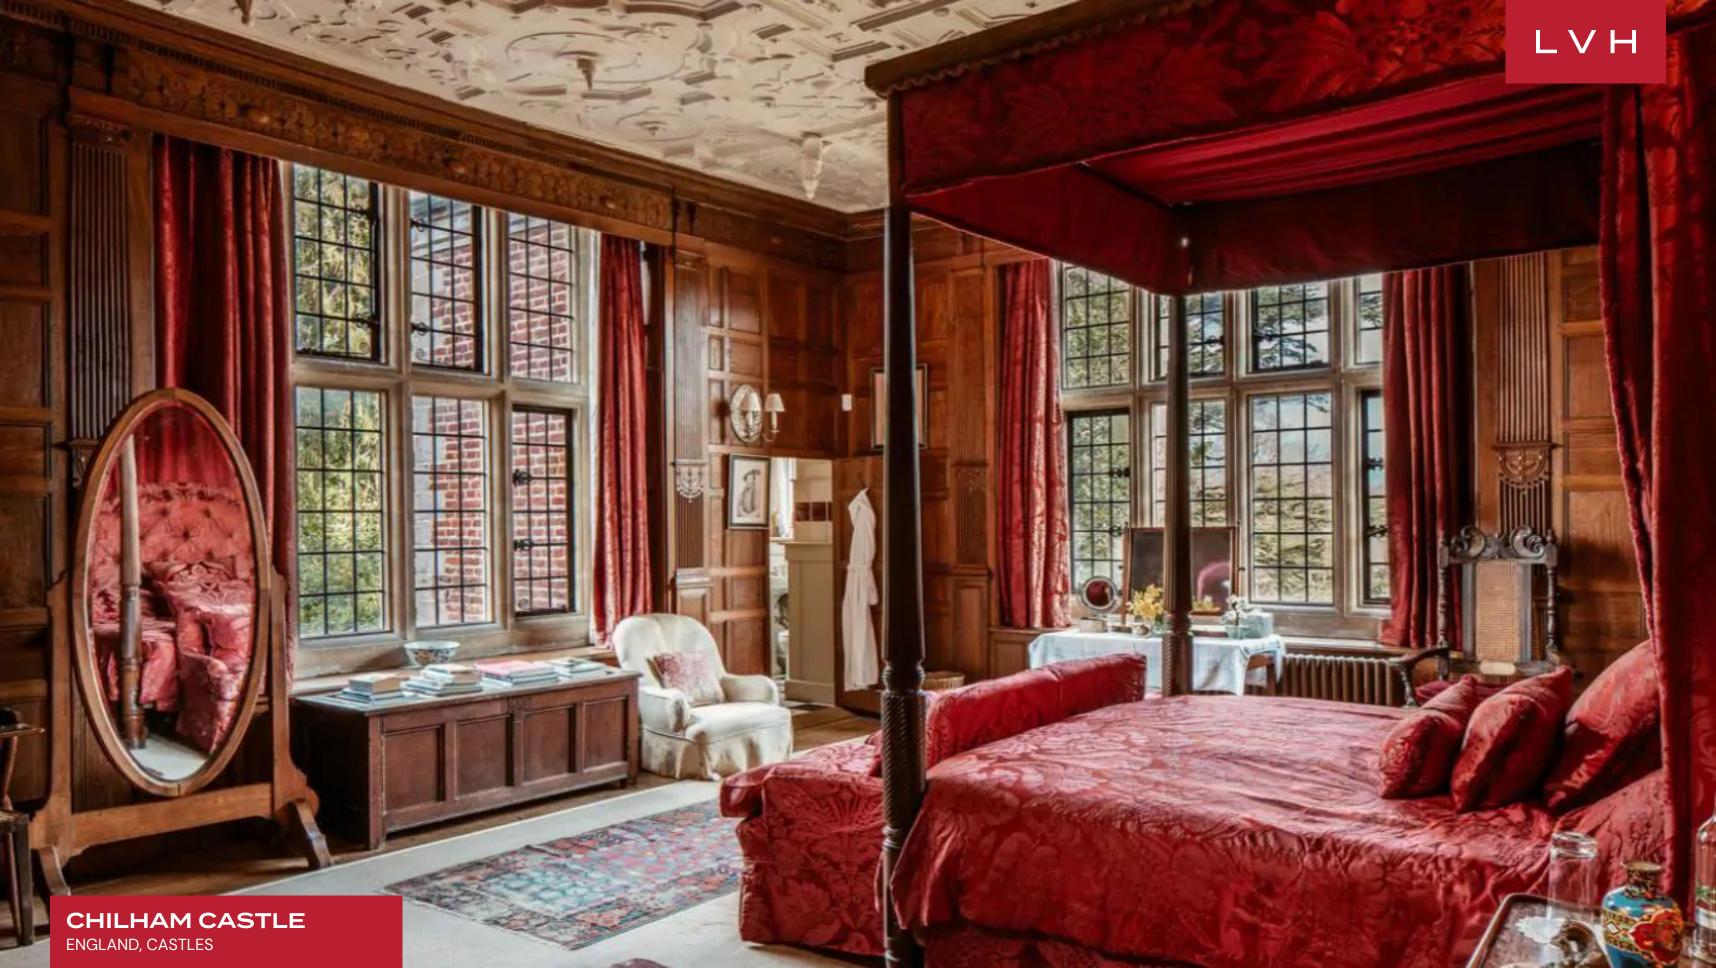

Chilham Castle's interiors transport to a world of luxury and refinement. Adorned with Baroque embellishments and period furniture, the living areas exude elegance at every turn. The magnificent petit salon and sitting room serve as spaces for intimate gatherings or simply reveling in the splendor of the surroundings. With 15 luxuriously appointed bedrooms accommodating up to 29 guests, each sanctuary offers sumptuous linens, plush bedding, and elegant furnishings, ensuring a restful night's sleep. Additionally, guests can indulge in luxurious amenities, enveloping them in an atmosphere of timeless luxury and unparalleled hospitality from the moment they arrive. The indoor pool at Chilham Castle offers guests a luxurious retreat, perfect for taking a refreshing dip regardless of the weather outside. The fitness room is equipped with state-of-the-art equipment, catering to guests' wellness needs and ensuring they can maintain exercise routines during their stay. The library, stocked with literary treasures spanning various genres, invites guests to unwind with a good book in a cozy and inviting atmosphere, further enhancing their experience of timeless luxury and hospitality.