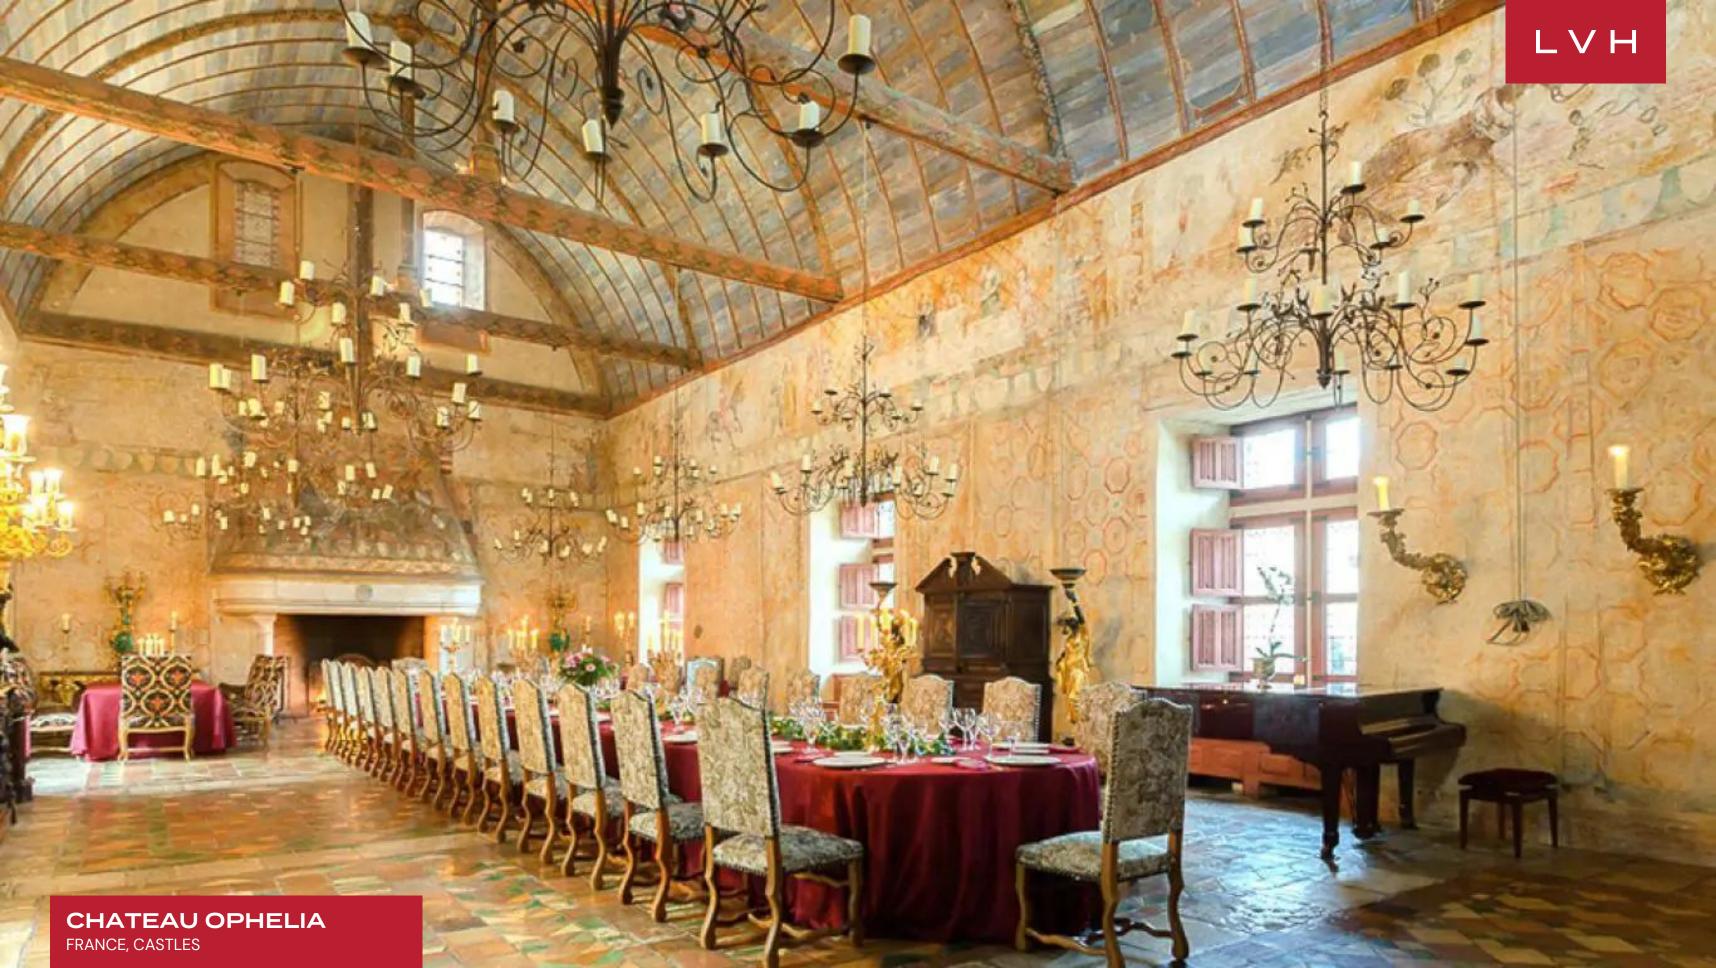

## CHATEAU OPHELIA

FRANCE, CASTLES

Chateau Ophelia is an astounding castle immaculately preserved in all its original Medieval pomp and glory by highly creative and sophisticated stewards. Regarded as one of the most beautiful moated Chateaus in all of France, Ophelia brims with historical intrigue transporting guests to a time of feudal royalty. A potent portal into France's illustrious history, this spectacular property offers otherworldly tranquility. A mere forty-five minutes from Paris, yet worlds away from civilization, revel in the seclusion of 420 acres of woodlands, verdant lawns, and manicured terrain. Discover the secrets of this marvelous edifice, never before open to the public.

Spellbinding dining halls and ballrooms retain the glory and pageantry of Medieval France, curating unparalleled venues for grand-scale entertaining. A magnificent Ode to Gallic royal tradition, palatial common rooms witness some of the world's most exceptional examples of handiwork, with endless walls of handpainted frescoes and cathedralesque arched ceilings. The epic stature and size of the property are matched with the grandeur of the designs, with each lavish space and reception hall reflecting various eras of French Imperial tradition. One of the formal dining rooms dazzles with the Neoclassical splendor of the Napoleonic era, with doric column accents and gold gilded chandeliers curating a truly divine space. Another salon drenched in rich red velvet textiles revels in the pageantry and decadence of the 18th century. Chateau Ophlia flaunts twenty-two bedrooms and thirty-four bathrooms configured between the main salon and the ramparts. Each suite is beautifully unique in color, style, and furnishings. Facilities include a spectacular 80-foot indoor heated pool, while recreation amenities entail tennis courts, billiard, and board game rooms.