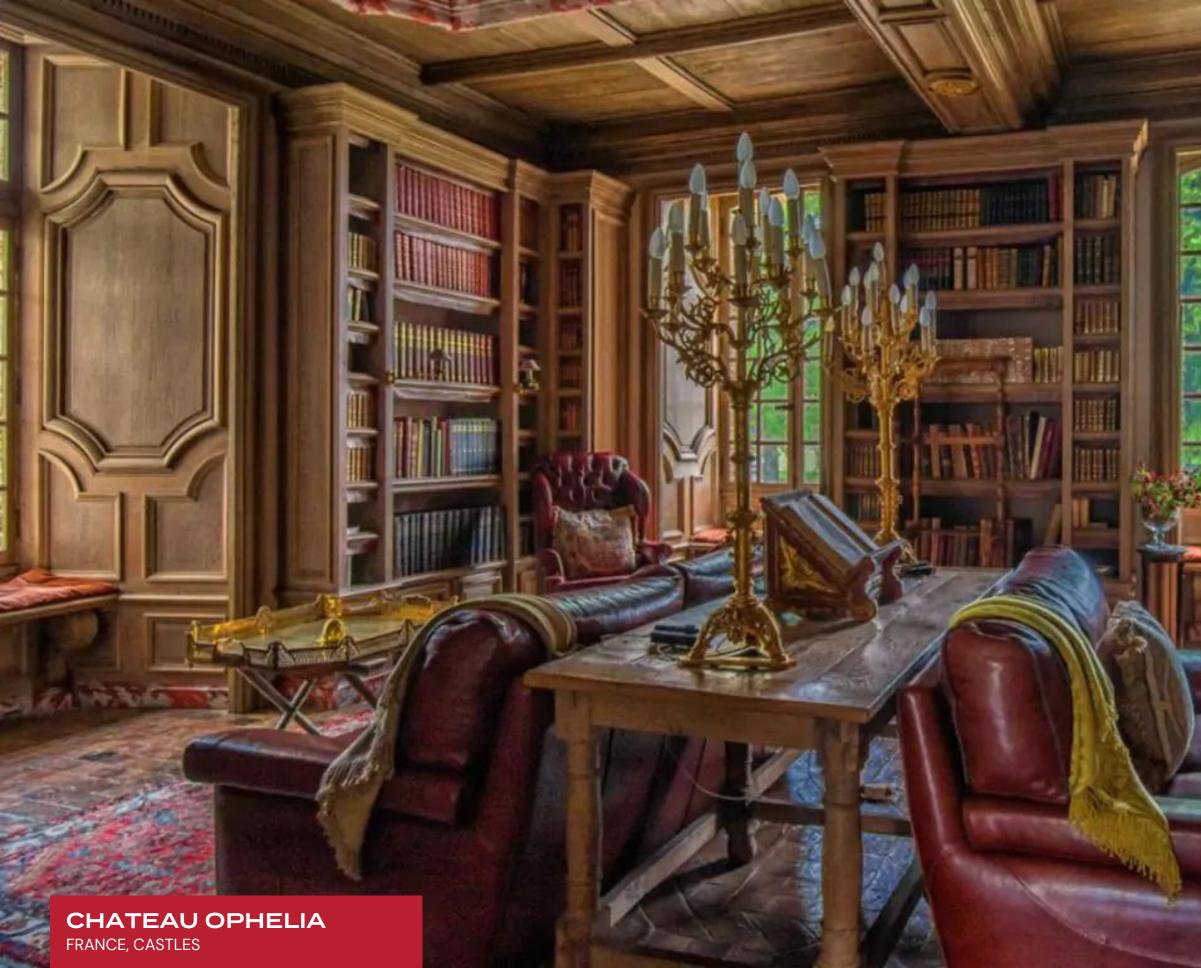

## CHATEAU OPHELIA

FRANCE, CASTLES

Chateau Ophelia is an astounding castle immaculately preserved in all its original Medieval pomp and glory by highly creative and sophisticated stewards. Regarded as one of the most beautiful moated Chateaus in all of France, Ophelia brims with historical intrigue transporting guests to a time of feudal royalty. A potent portal into France's illustrious history, this spectacular property offers otherworldly tranquility. A mere forty-five minutes from Paris, yet worlds away from civilization, revel in the seclusion of 420 acres of woodlands, verdant lawns, and manicured terrain. Discover the secrets of this marvelous edifice, never before open to the public.

Spellbinding dining halls and ballrooms retain the glory and pageantry of Medieval France, curating unparalleled venues for grand-scale entertaining. A magnificent Ode to Gallic royal tradition, palatial common rooms witness some of the world's most exceptional examples of handiwork, with endless walls of handpainted frescoes and cathedralesque arched ceilings. The epic stature and size of the property are matched with the grandeur of the designs, with each lavish space and reception hall reflecting various eras of French Imperial tradition. One of the formal dining rooms dazzles with the Neoclassical splendor of the Napoleonic era, with doric column accents and gold gilded chandeliers curating a truly divine space. Another salon drenched in rich red velvet textiles revels in the pageantry and decadence of the 18th century. Chateau Ophlia flaunts twenty-two bedrooms and thirty-four bathrooms configured between the main salon and the ramparts. Each suite is beautifully unique in color, style, and furnishings. Facilities include a spectacular 80-foot indoor heated pool, while recreation amenities entail tennis courts, billiard, and board game rooms.

#### INTERIOR

- Laundry
- Library Massage Room
- Nightclub
- Office
- Piano
- Pool Indoor
- Private Elevator
- Sound System
- Staff Quarters
- Walk-In Closets
- Wine Cellar