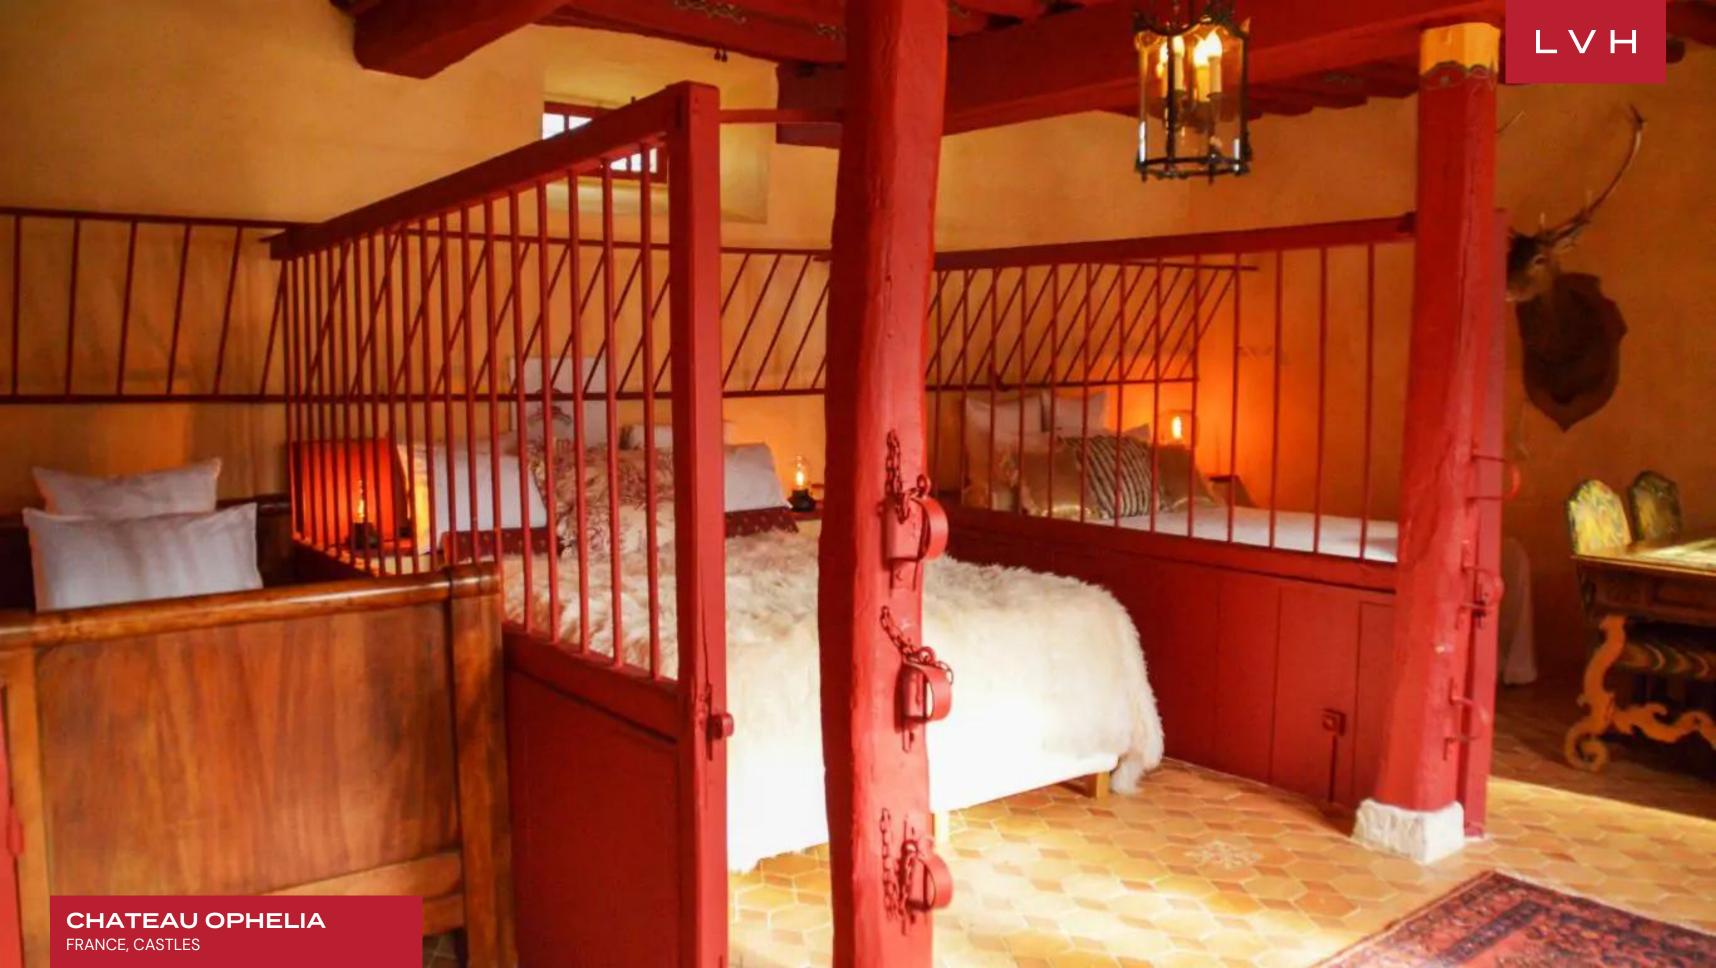

## CHATEAU OPHELIA

FRANCE, CASTLES

Chateau Ophelia is an astounding castle immaculately preserved in all its original Medieval pomp and glory by highly creative and sophisticated stewards. Regarded as one of the most beautiful moated Chateaus in all of France, Ophelia brims with historical intrigue transporting guests to a time of feudal royalty. A potent portal into France's illustrious history, this spectacular property offers otherworldly tranquility. A mere forty-five minutes from Paris, yet worlds away from civilization, revel in the seclusion of 420 acres of woodlands, verdant lawns, and manicured terrain. Discover the secrets of this marvelous edifice, never before open to the public.

Spellbinding dining halls and ballrooms retain the glory and pageantry of Medieval France, curating unparalleled venues for grand-scale entertaining. A magnificent Ode to Gallic royal tradition, palatial common rooms witness some of the world's most exceptional examples of handiwork, with endless walls of handpainted frescoes and cathedralesque arched ceilings. The epic stature and size of the property are matched with the grandeur of the designs, with each lavish space and reception hall reflecting various eras of French Imperial tradition. One of the formal dining rooms dazzles with the Neoclassical splendor of the Napoleonic era, with doric column accents and gold gilded chandeliers curating a truly divine space. Another salon drenched in rich red velvet textiles revels in the pageantry and decadence of the 18th century. Chateau Ophlia flaunts twenty-two bedrooms and thirty-four bathrooms configured between the main salon and the ramparts. Each suite is beautifully unique in color, style, and furnishings. Facilities include a spectacular 80-foot indoor heated pool, while recreation amenities entail tennis courts, billiard, and board game rooms.