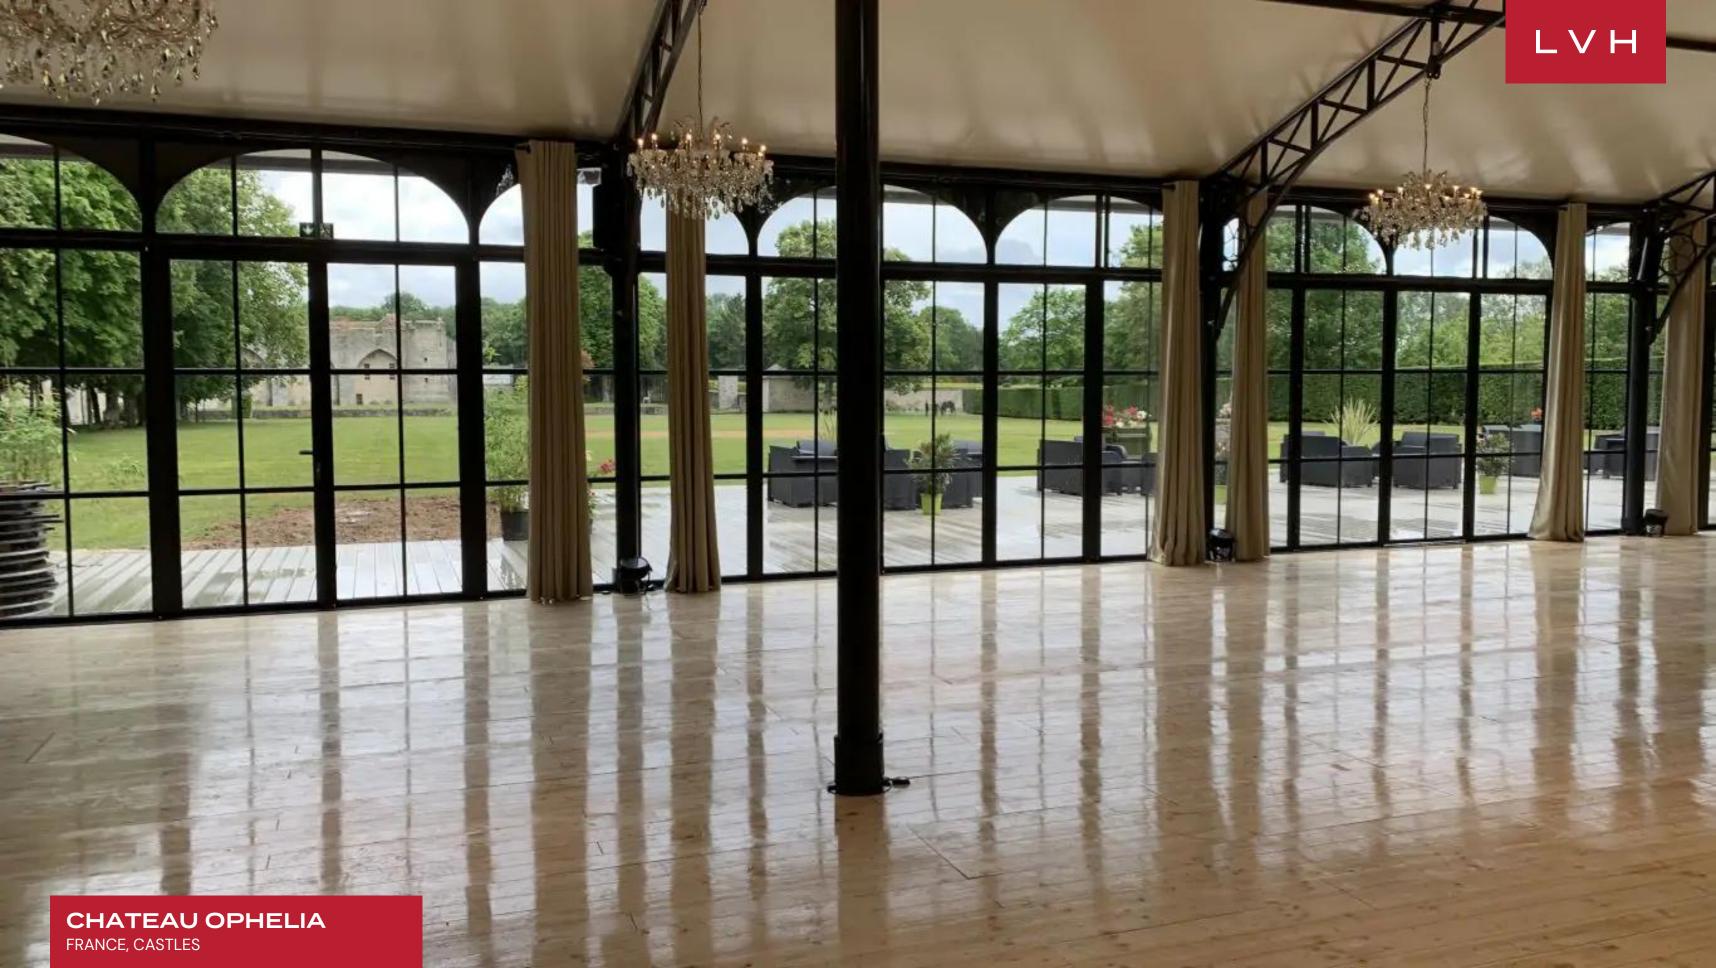

Spellbinding dining halls and ballrooms retain the glory and pageantry of Medieval France, curating unparalleled venues for grand-scale entertaining. A magnificent Ode to Gallic royal tradition, palatial common rooms witness some of the world's most exceptional examples of handiwork, with endless walls of handpainted frescoes and cathedralesque arched ceilings. The epic stature and size of the property are matched with the grandeur of the designs, with each lavish space and reception hall reflecting various eras of French Imperial tradition. One of the formal dining rooms dazzles with the Neoclassical splendor of the Napoleonic era, with doric column accents and gold gilded chandeliers curating a truly divine space. Another salon drenched in rich red velvet textiles revels in the pageantry and decadence of the 18th century. Chateau Ophlia flaunts twenty-two bedrooms and thirty-four bathrooms configured between the main salon and the ramparts. Each suite is beautifully unique in color, style, and furnishings. Facilities include a spectacular 80-foot indoor heated pool, while recreation amenities entail tennis courts, billiard, and board game rooms.