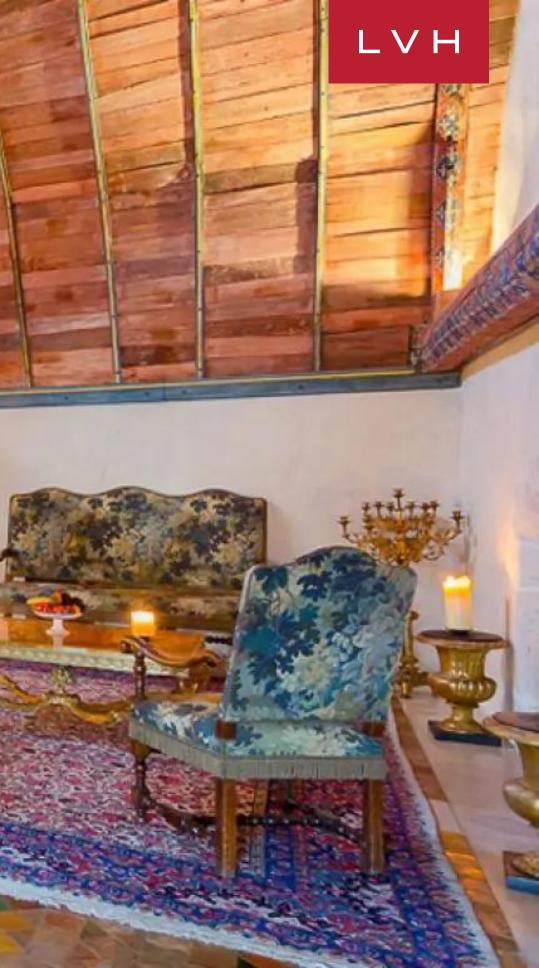

Spellbinding dining halls and ballrooms retain the glory and pageantry of Medieval France, curating unparalleled venues for grand-scale entertaining. A magnificent Ode to Gallic royal tradition, palatial common rooms witness some of the world's most exceptional examples of handiwork, with endless walls of handpainted frescoes and cathedralesque arched ceilings. The epic stature and size of the property are matched with the grandeur of the designs, with each lavish space and reception hall reflecting various eras of French Imperial tradition. One of the formal dining rooms dazzles with the Neoclassical splendor of the Napoleonic era, with doric column accents and gold gilded chandeliers curating a truly divine space. Another salon drenched in rich red velvet textiles revels in the pageantry and decadence of the 18th century. Chateau Ophlia flaunts twenty-two bedrooms and thirty-four bathrooms configured between the main salon and the ramparts. Each suite is beautifully unique in color, style, and furnishings. Facilities include a spectacular 80-foot indoor heated pool, while recreation amenities entail tennis courts, billiard, and board game rooms.