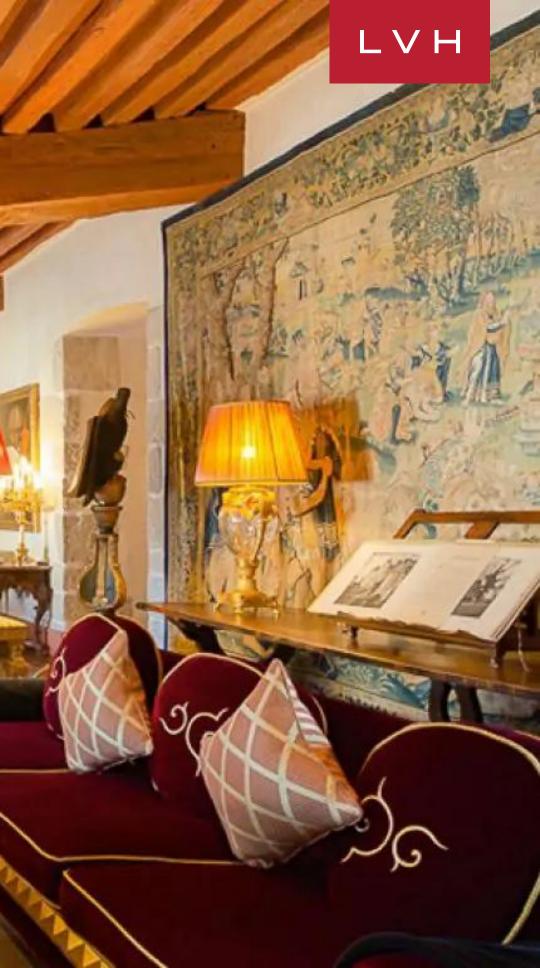

Spellbinding dining halls and ballrooms retain the glory and pageantry of Medieval France, curating unparalleled venues for grand-scale entertaining. A magnificent Ode to Gallic royal tradition, palatial common rooms witness some of the world's most exceptional examples of handiwork, with endless walls of handpainted frescoes and cathedralesque arched ceilings. The epic stature and size of the property are matched with the grandeur of the designs, with each lavish space and reception hall reflecting various eras of French Imperial tradition. One of the formal dining rooms dazzles with the Neoclassical splendor of the Napoleonic era, with doric column accents and gold gilded chandeliers curating a truly divine space. Another salon drenched in rich red velvet textiles revels in the pageantry and decadence of the 18th century. Chateau Ophlia flaunts twenty-two bedrooms and thirty-four bathrooms configured between the main salon and the ramparts. Each suite is beautifully unique in color, style, and furnishings. Facilities include a spectacular 80-foot indoor heated pool, while recreation amenities entail tennis courts, billiard, and board game rooms.

In the spring, Ophelia's three-acre large 18th-century garden is in full bloom, making for a uniquely fragrant and scenic promenade. Indulge in the opulence of France's most revered noblemen and women within a private walled city, navigating across serene courtyards, vegetable gardens, still ponds, and lush woodlands.