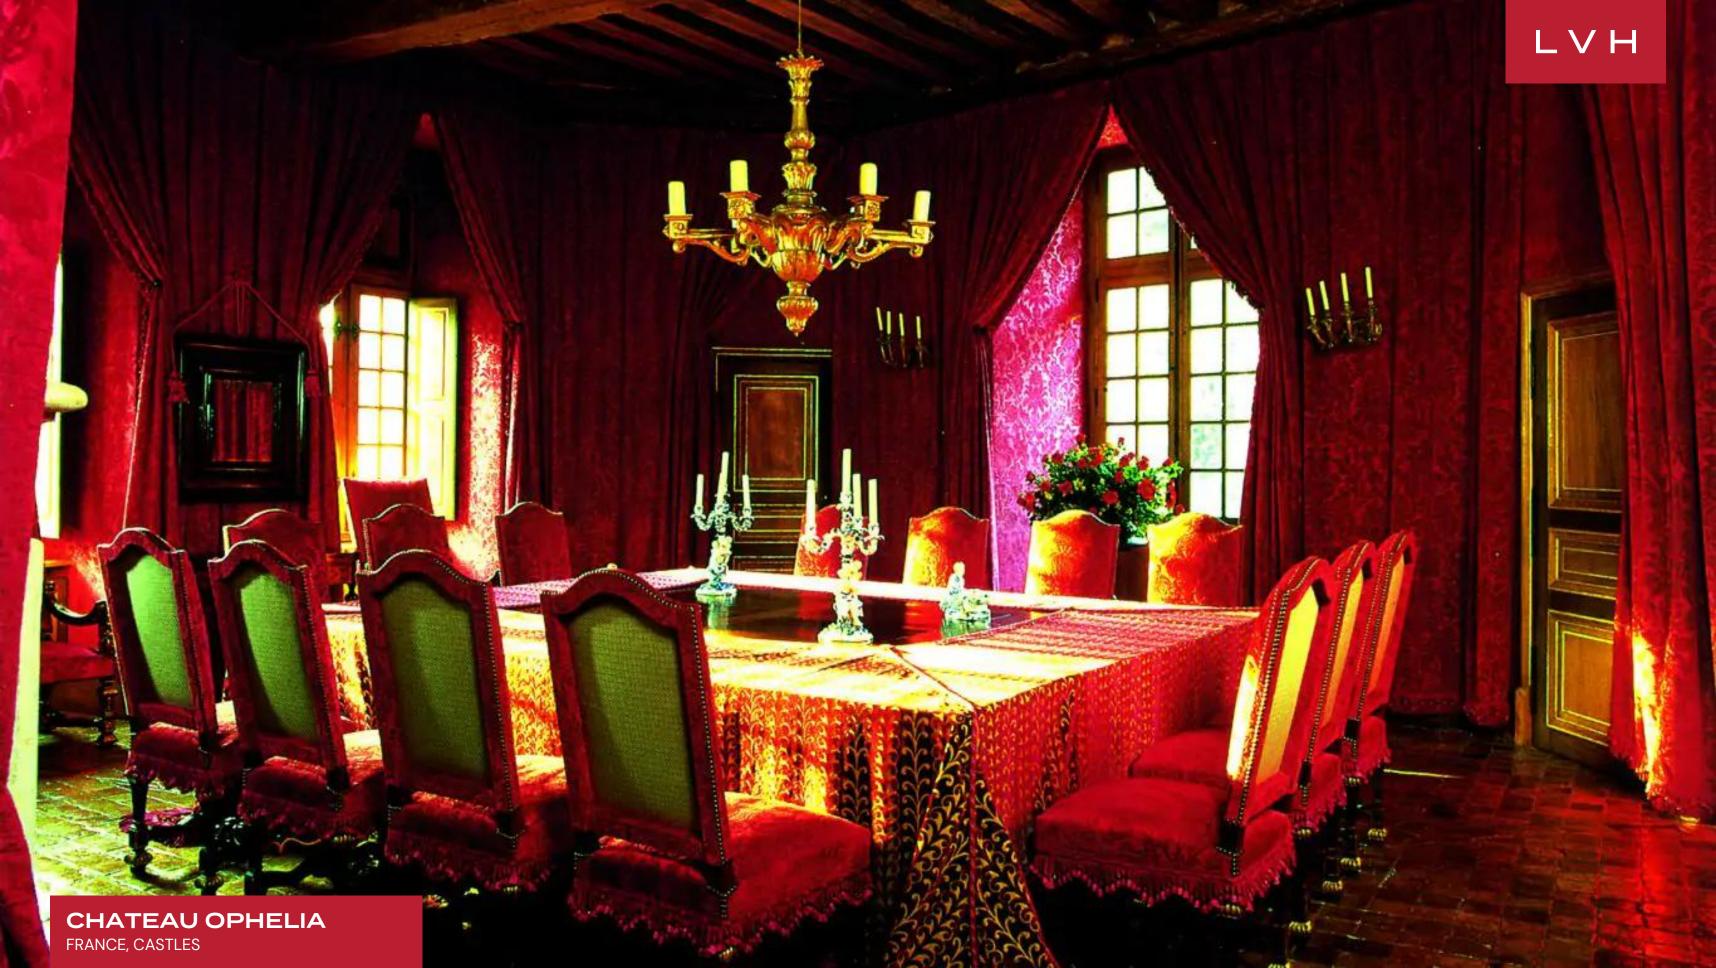

Spellbinding dining halls and ballrooms retain the glory and pageantry of Medieval France, curating unparalleled venues for grand-scale entertaining. A magnificent Ode to Gallic royal tradition, palatial common rooms witness some of the world's most exceptional examples of handiwork, with endless walls of handpainted frescoes and cathedralesque arched ceilings. The epic stature and size of the property are matched with the grandeur of the designs, with each lavish space and reception hall reflecting various eras of French Imperial tradition. One of the formal dining rooms dazzles with the Neoclassical splendor of the Napoleonic era, with doric column accents and gold gilded chandeliers curating a truly divine space. Another salon drenched in rich red velvet textiles revels in the pageantry and decadence of the 18th century. Chateau Ophlia flaunts twenty-two bedrooms and thirty-four bathrooms configured between the main salon and the ramparts. Each suite is beautifully unique in color, style, and furnishings. Facilities include a spectacular 80-foot indoor heated pool, while recreation amenities entail tennis courts, billiard, and board game rooms.