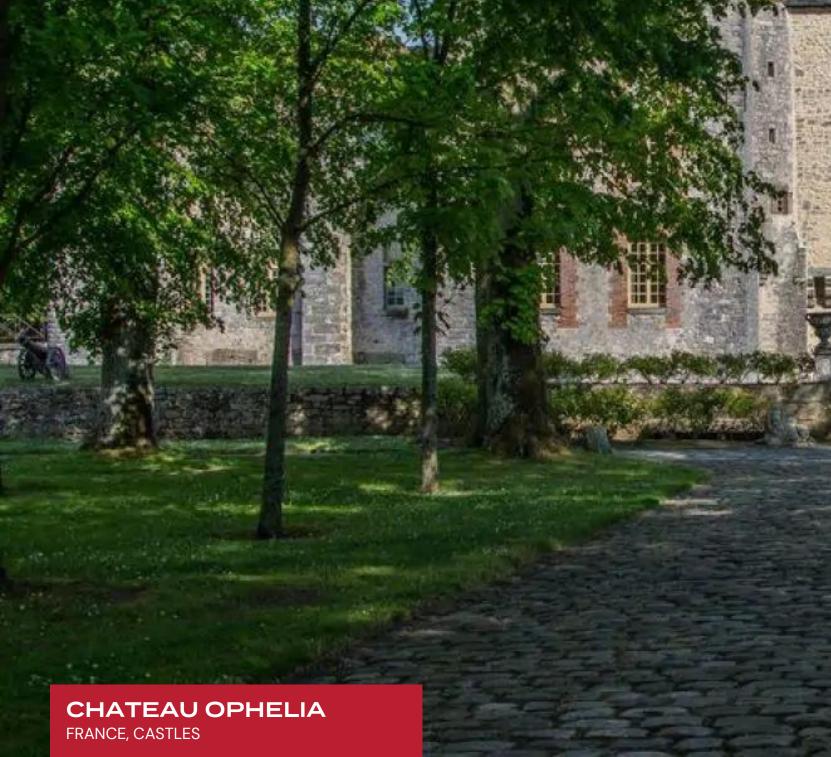

## CHATEAU OPHELIA

FRANCE, CASTLES

Chateau Ophelia is an astounding castle immaculately preserved in all its original Medieval pomp and glory by highly creative and sophisticated stewards. Regarded as one of the most beautiful moated Chateaus in all of France, Ophelia brims with historical intrigue transporting guests to a time of feudal royalty. A potent portal into France's illustrious history, this spectacular property offers otherworldly tranquility. A mere forty-five minutes from Paris, yet worlds away from civilization, revel in the seclusion of 420 acres of woodlands, verdant lawns, and manicured terrain. Discover the secrets of this marvelous edifice, never before open to the public.

In the spring, Ophelia's three-acre large 18th-century garden is in full bloom, making for a uniquely fragrant and scenic promenade. Indulge in the opulence of France's most revered noblemen and women within a private walled city, navigating across serene courtyards, vegetable gardens, still ponds, and lush woodlands.