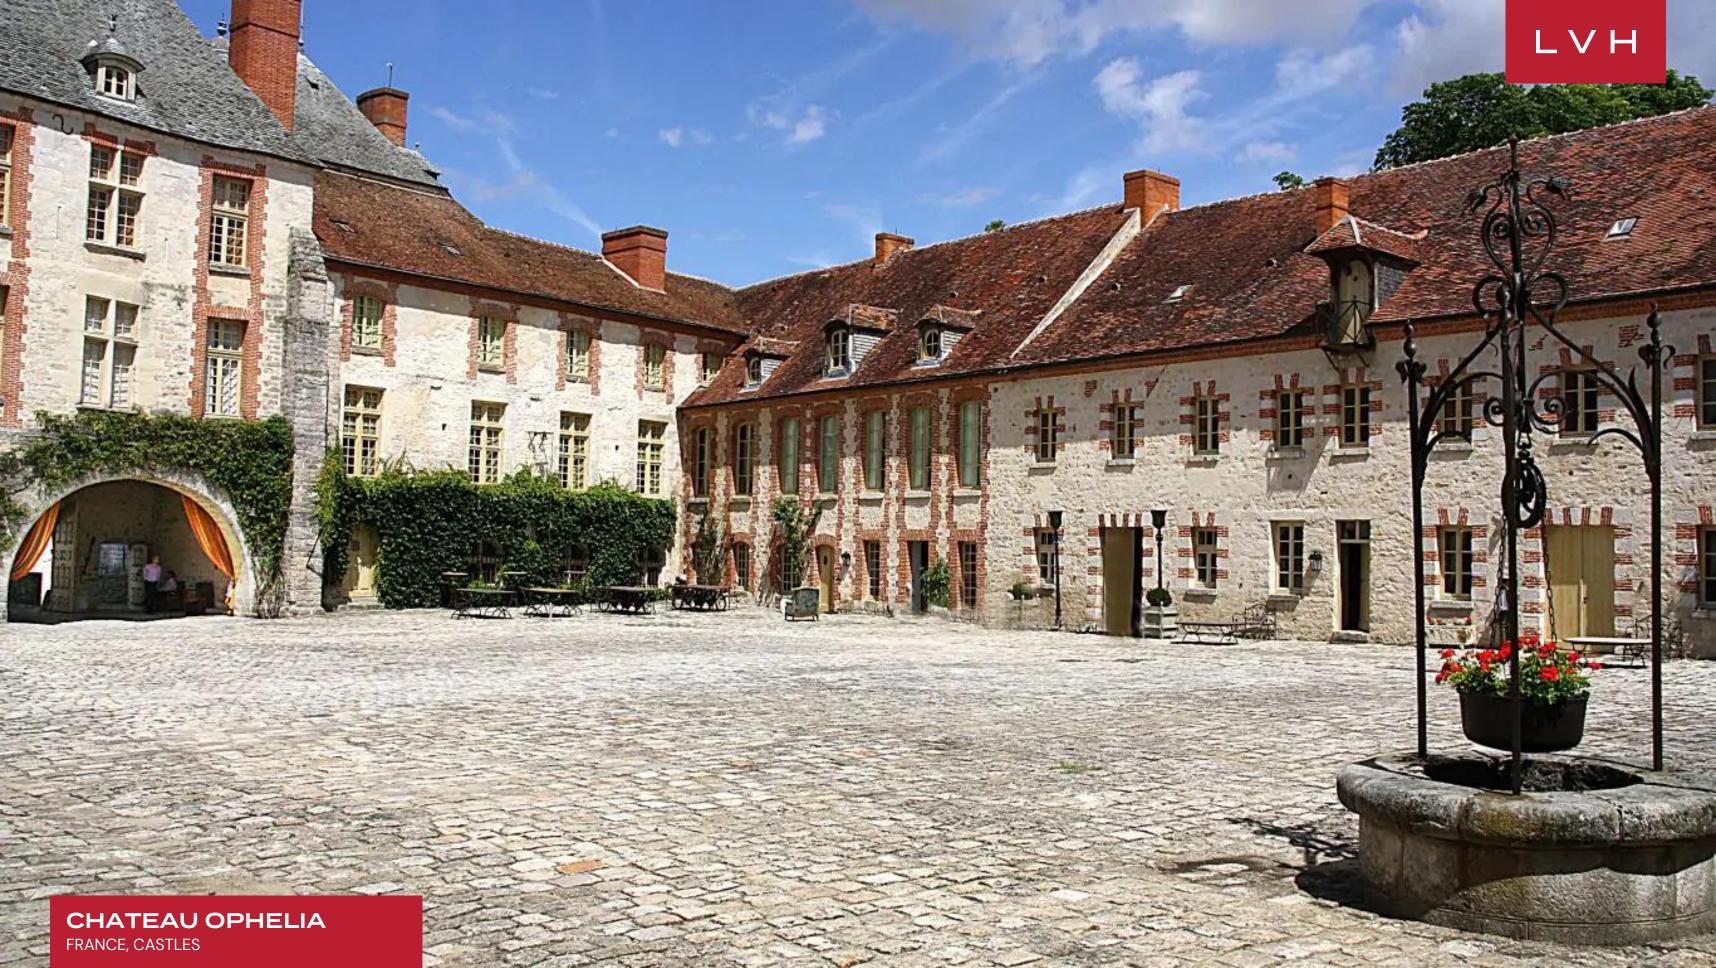

## CHATEAU OPHELIA

FRANCE, CASTLES

Chateau Ophelia is an astounding castle immaculately preserved in all its original Medieval pomp and glory by highly creative and sophisticated stewards. Regarded as one of the most beautiful moated Chateaus in all of France, Ophelia brims with historical intrigue transporting guests to a time of feudal royalty. A potent portal into France's illustrious history, this spectacular property offers otherworldly tranquility. A mere forty-five minutes from Paris, yet worlds away from civilization, revel in the seclusion of 420 acres of woodlands, verdant lawns, and manicured terrain. Discover the secrets of this marvelous edifice, never before open to the public.

Spellbinding dining halls and ballrooms retain the glory and pageantry of Medieval France, curating unparalleled venues for grand-scale entertaining. A magnificent Ode to Gallic royal tradition, palatial common rooms witness some of the world's most exceptional examples of handiwork, with endless walls of handpainted frescoes and cathedralesque arched ceilings. The epic stature and size of the property are matched with the grandeur of the designs, with each lavish space and reception hall reflecting various eras of French Imperial tradition. One of the formal dining rooms dazzles with the Neoclassical splendor of the Napoleonic era, with doric column accents and gold gilded chandeliers curating a truly divine space. Another salon drenched in rich red velvet textiles revels in the pageantry and decadence of the 18th century. Chateau Ophlia flaunts twenty-two bedrooms and thirty-four bathrooms configured between the main salon and the ramparts. Each suite is beautifully unique in color, style, and furnishings. Facilities include a spectacular 80-foot indoor heated pool, while recreation amenities entail tennis courts, billiard, and board game rooms.

In the spring, Ophelia's three-acre large 18th-century garden is in full bloom, making for a uniquely fragrant and scenic promenade. Indulge in the opulence of France's most revered noblemen and women within a private walled city, navigating across serene courtyards, vegetable gardens, still ponds, and lush woodlands.