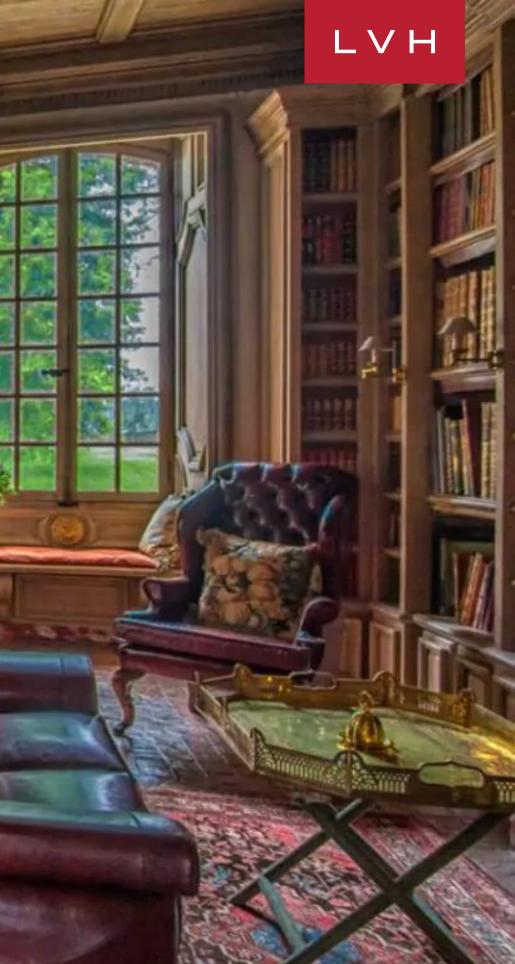

## CHATEAU OPHELIA

FRANCE, CASTLES

Chateau Ophelia is an astounding castle immaculately preserved in all its original Medieval pomp and glory by highly creative and sophisticated stewards. Regarded as one of the most beautiful moated Chateaus in all of France, Ophelia brims with historical intrigue transporting guests to a time of feudal royalty. A potent portal into France's illustrious history, this spectacular property offers otherworldly tranquility. A mere forty-five minutes from Paris, yet worlds away from civilization, revel in the seclusion of 420 acres of woodlands, verdant lawns, and manicured terrain. Discover the secrets of this marvelous edifice, never before open to the public.

Spellbinding dining halls and ballrooms retain the glory and pageantry of Medieval France, curating unparalleled venues for grand-scale entertaining. A magnificent Ode to Gallic royal tradition, palatial common rooms witness some of the world's most exceptional examples of handiwork, with endless walls of handpainted frescoes and cathedralesque arched ceilings. The epic stature and size of the property are matched with the grandeur of the designs, with each lavish space and reception hall reflecting various eras of French Imperial tradition. One of the formal dining rooms dazzles with the Neoclassical splendor of the Napoleonic era, with doric column accents and gold gilded chandeliers curating a truly divine space. Another salon drenched in rich red velvet textiles revels in the pageantry and decadence of the 18th century. Chateau Ophlia flaunts twenty-two bedrooms and thirty-four bathrooms configured between the main salon and the ramparts. Each suite is beautifully unique in color, style, and furnishings. Facilities include a spectacular 80-foot indoor heated pool, while recreation amenities entail tennis courts, billiard, and board game rooms.

#### INTERIOR

- Laundry
- Library Massage Room
- Nightclub
- Office
- Piano
- Pool Indoor
- Private Elevator
- Sound System
- Staff Quarters
- Walk-In Closets
- Wine Cellar