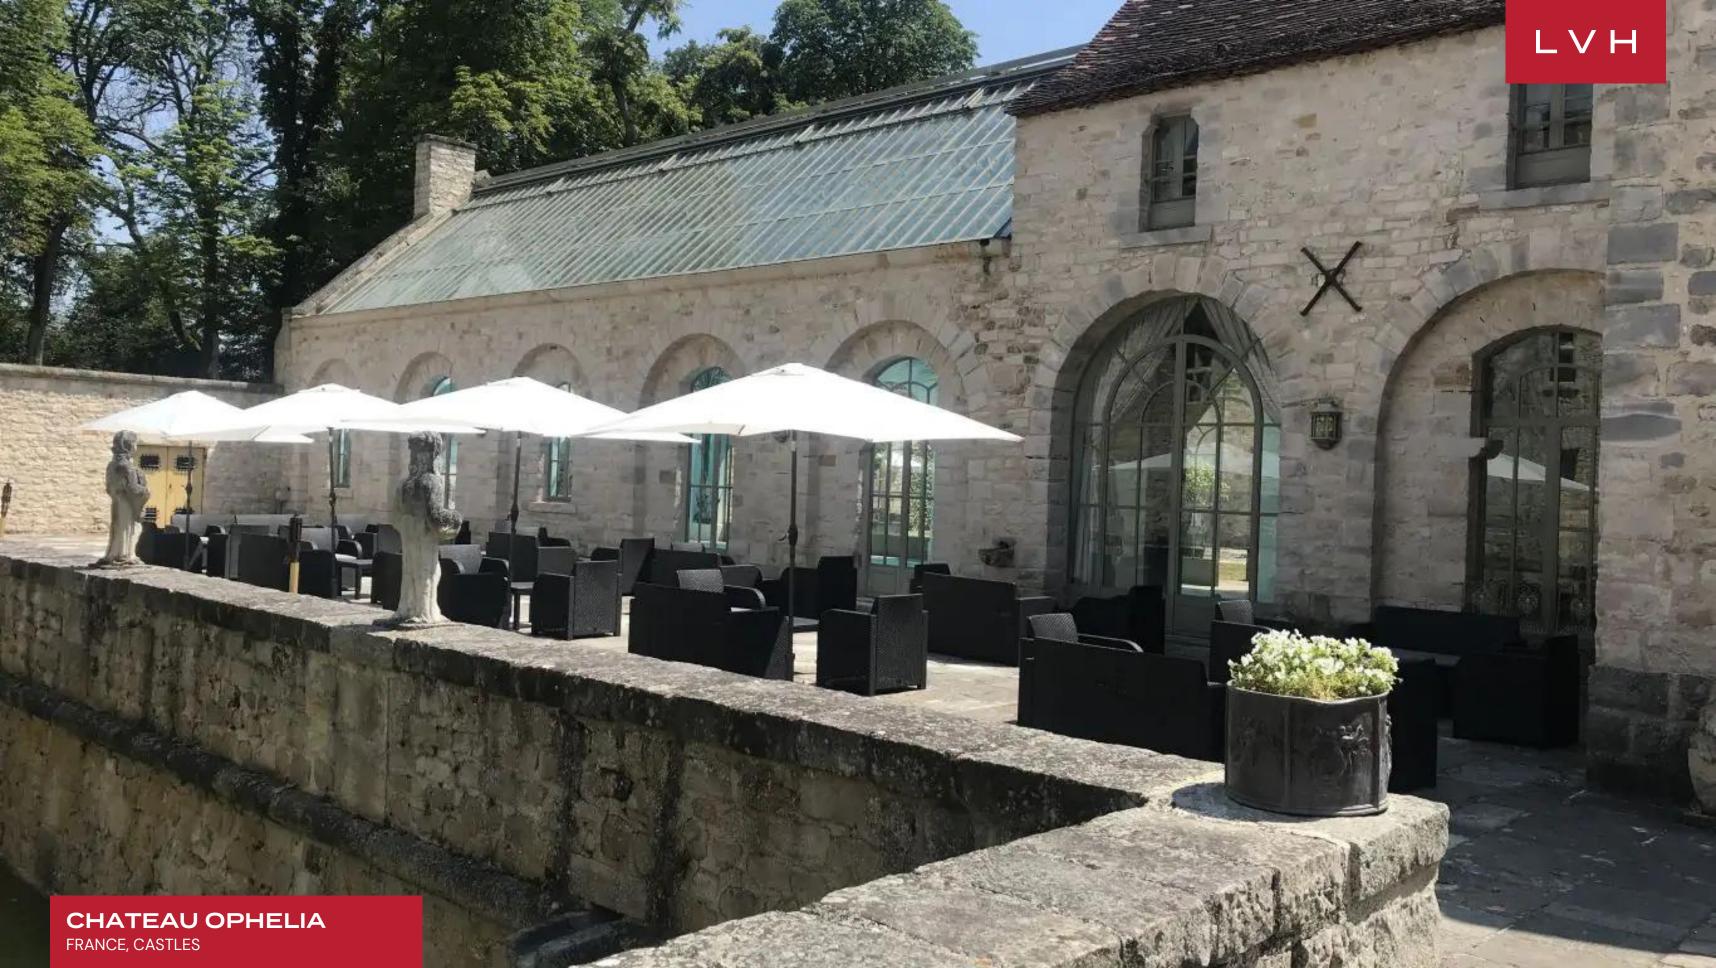

## CHATEAU OPHELIA

FRANCE, CASTLES

Chateau Ophelia is an astounding castle immaculately preserved in all its original Medieval pomp and glory by highly creative and sophisticated stewards. Regarded as one of the most beautiful moated Chateaus in all of France, Ophelia brims with historical intrigue transporting guests to a time of feudal royalty. A potent portal into France's illustrious history, this spectacular property offers otherworldly tranquility. A mere forty-five minutes from Paris, yet worlds away from civilization, revel in the seclusion of 420 acres of woodlands, verdant lawns, and manicured terrain. Discover the secrets of this marvelous edifice, never before open to the public.

In the spring, Ophelia's three-acre large 18th-century garden is in full bloom, making for a uniquely fragrant and scenic promenade. Indulge in the opulence of France's most revered noblemen and women within a private walled city, navigating across serene courtyards, vegetable gardens, still ponds, and lush woodlands.