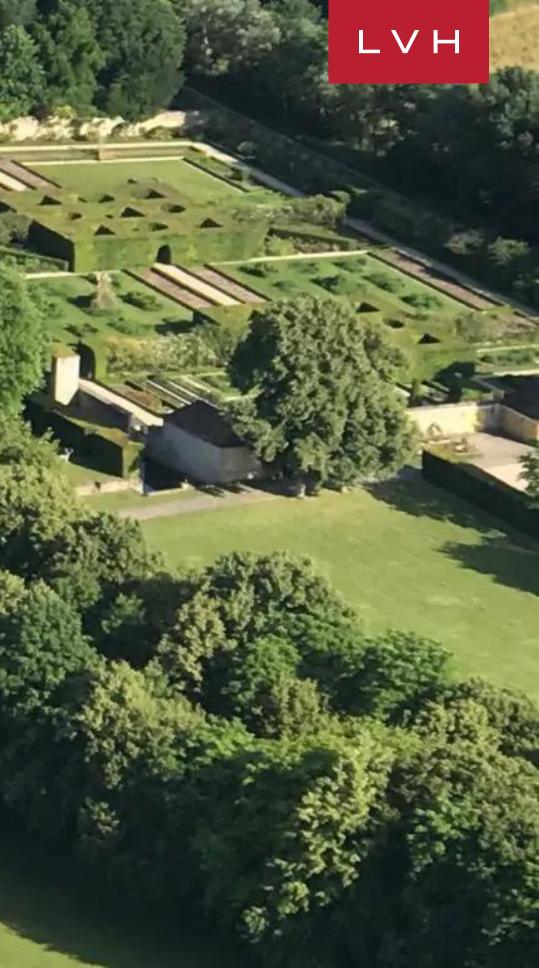

In the spring, Ophelia's three-acre large 18th-century garden is in full bloom, making for a uniquely fragrant and scenic promenade. Indulge in the opulence of France's most revered noblemen and women within a private walled city, navigating across serene courtyards, vegetable gardens, still ponds, and lush woodlands.