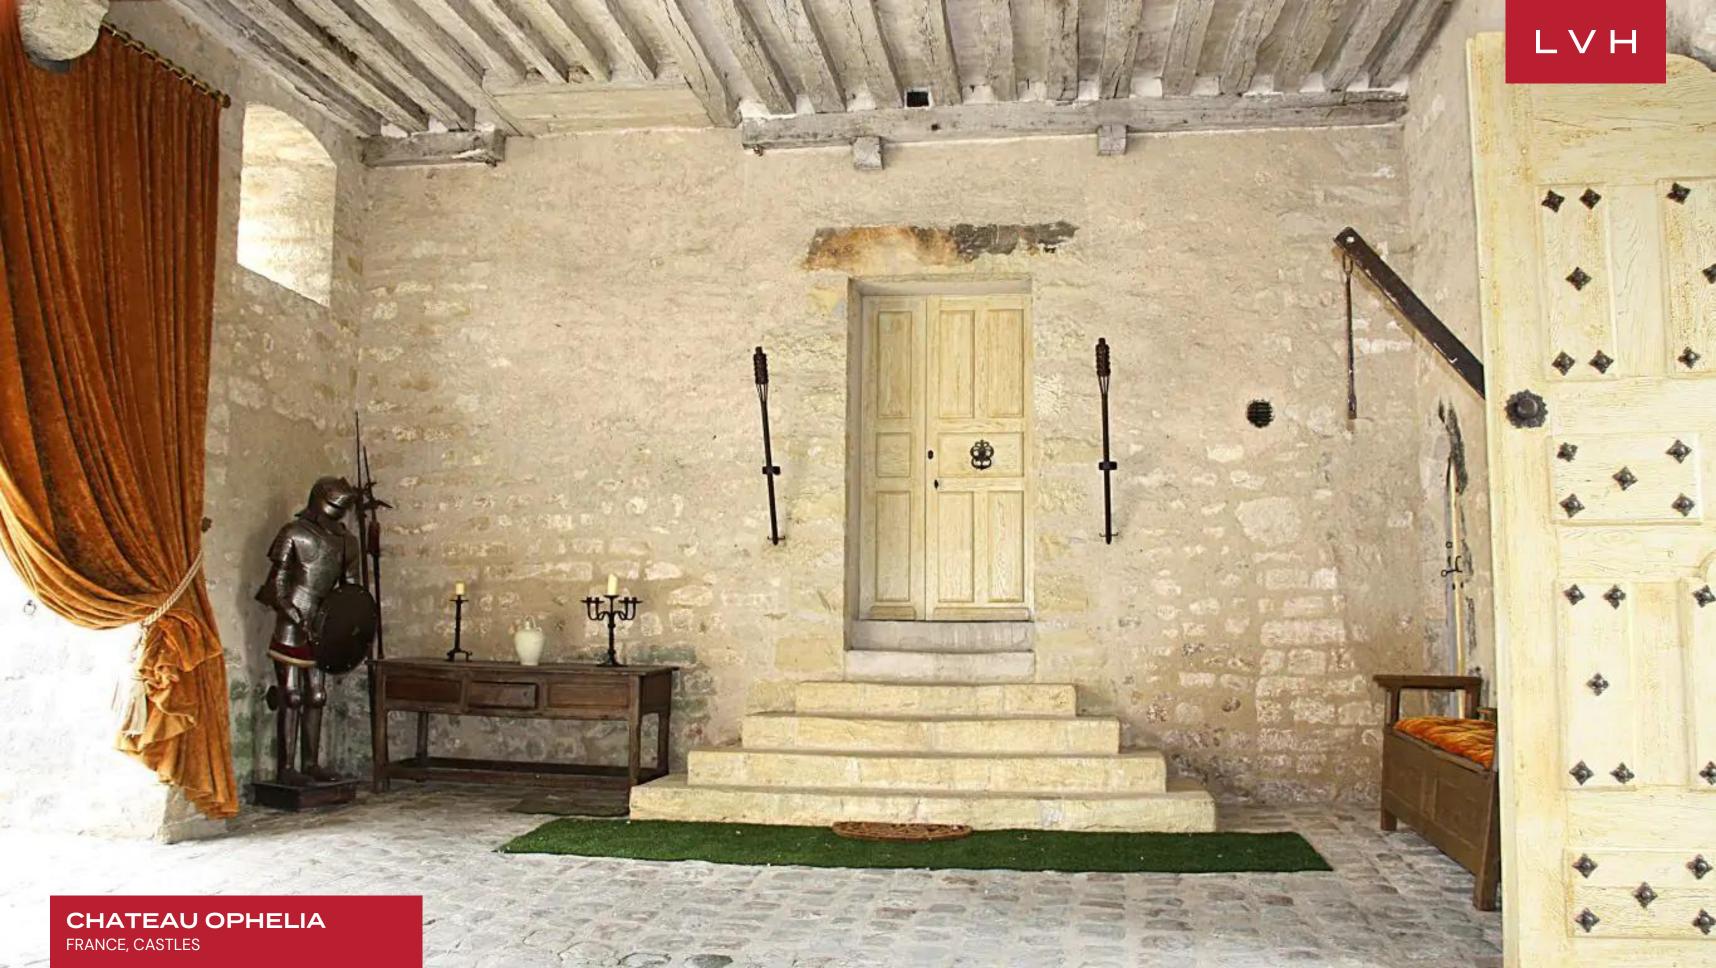

## CHATEAU OPHELIA

FRANCE, CASTLES

Chateau Ophelia is an astounding castle immaculately preserved in all its original Medieval pomp and glory by highly creative and sophisticated stewards. Regarded as one of the most beautiful moated Chateaus in all of France, Ophelia brims with historical intrigue transporting guests to a time of feudal royalty. A potent portal into France's illustrious history, this spectacular property offers otherworldly tranquility. A mere forty-five minutes from Paris, yet worlds away from civilization, revel in the seclusion of 420 acres of woodlands, verdant lawns, and manicured terrain. Discover the secrets of this marvelous edifice, never before open to the public.

Spellbinding dining halls and ballrooms retain the glory and pageantry of Medieval France, curating unparalleled venues for grand-scale entertaining. A magnificent Ode to Gallic royal tradition, palatial common rooms witness some of the world's most exceptional examples of handiwork, with endless walls of handpainted frescoes and cathedralesque arched ceilings. The epic stature and size of the property are matched with the grandeur of the designs, with each lavish space and reception hall reflecting various eras of French Imperial tradition. One of the formal dining rooms dazzles with the Neoclassical splendor of the Napoleonic era, with doric column accents and gold gilded chandeliers curating a truly divine space. Another salon drenched in rich red velvet textiles revels in the pageantry and decadence of the 18th century. Chateau Ophlia flaunts twenty-two bedrooms and thirty-four bathrooms configured between the main salon and the ramparts. Each suite is beautifully unique in color, style, and furnishings. Facilities include a spectacular 80-foot indoor heated pool, while recreation amenities entail tennis courts, billiard, and board game rooms.