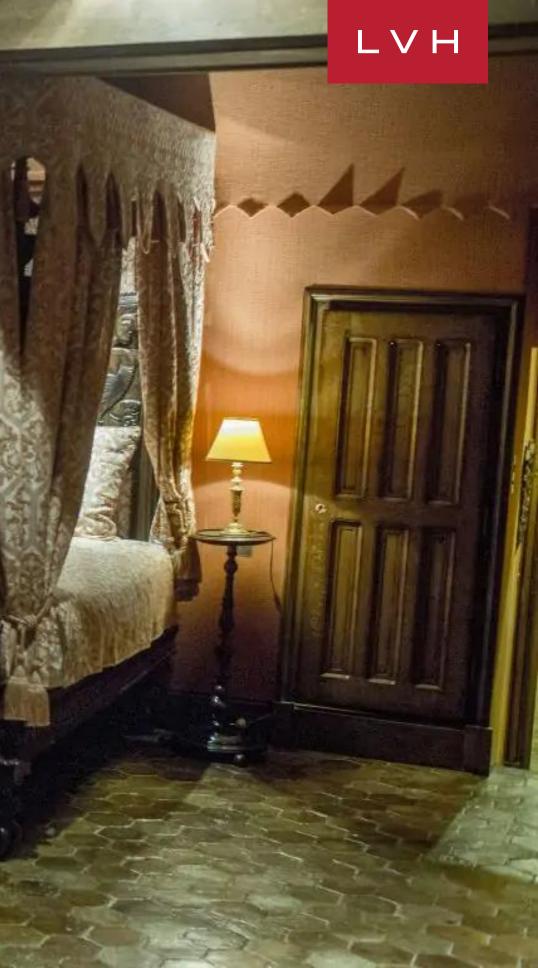

Spellbinding dining halls and ballrooms retain the glory and pageantry of Medieval France, curating unparalleled venues for grand-scale entertaining. A magnificent Ode to Gallic royal tradition, palatial common rooms witness some of the world's most exceptional examples of handiwork, with endless walls of handpainted frescoes and cathedralesque arched ceilings. The epic stature and size of the property are matched with the grandeur of the designs, with each lavish space and reception hall reflecting various eras of French Imperial tradition. One of the formal dining rooms dazzles with the Neoclassical splendor of the Napoleonic era, with doric column accents and gold gilded chandeliers curating a truly divine space. Another salon drenched in rich red velvet textiles revels in the pageantry and decadence of the 18th century. Chateau Ophlia flaunts twenty-two bedrooms and thirty-four bathrooms configured between the main salon and the ramparts. Each suite is beautifully unique in color, style, and furnishings. Facilities include a spectacular 80-foot indoor heated pool, while recreation amenities entail tennis courts, billiard, and board game rooms.