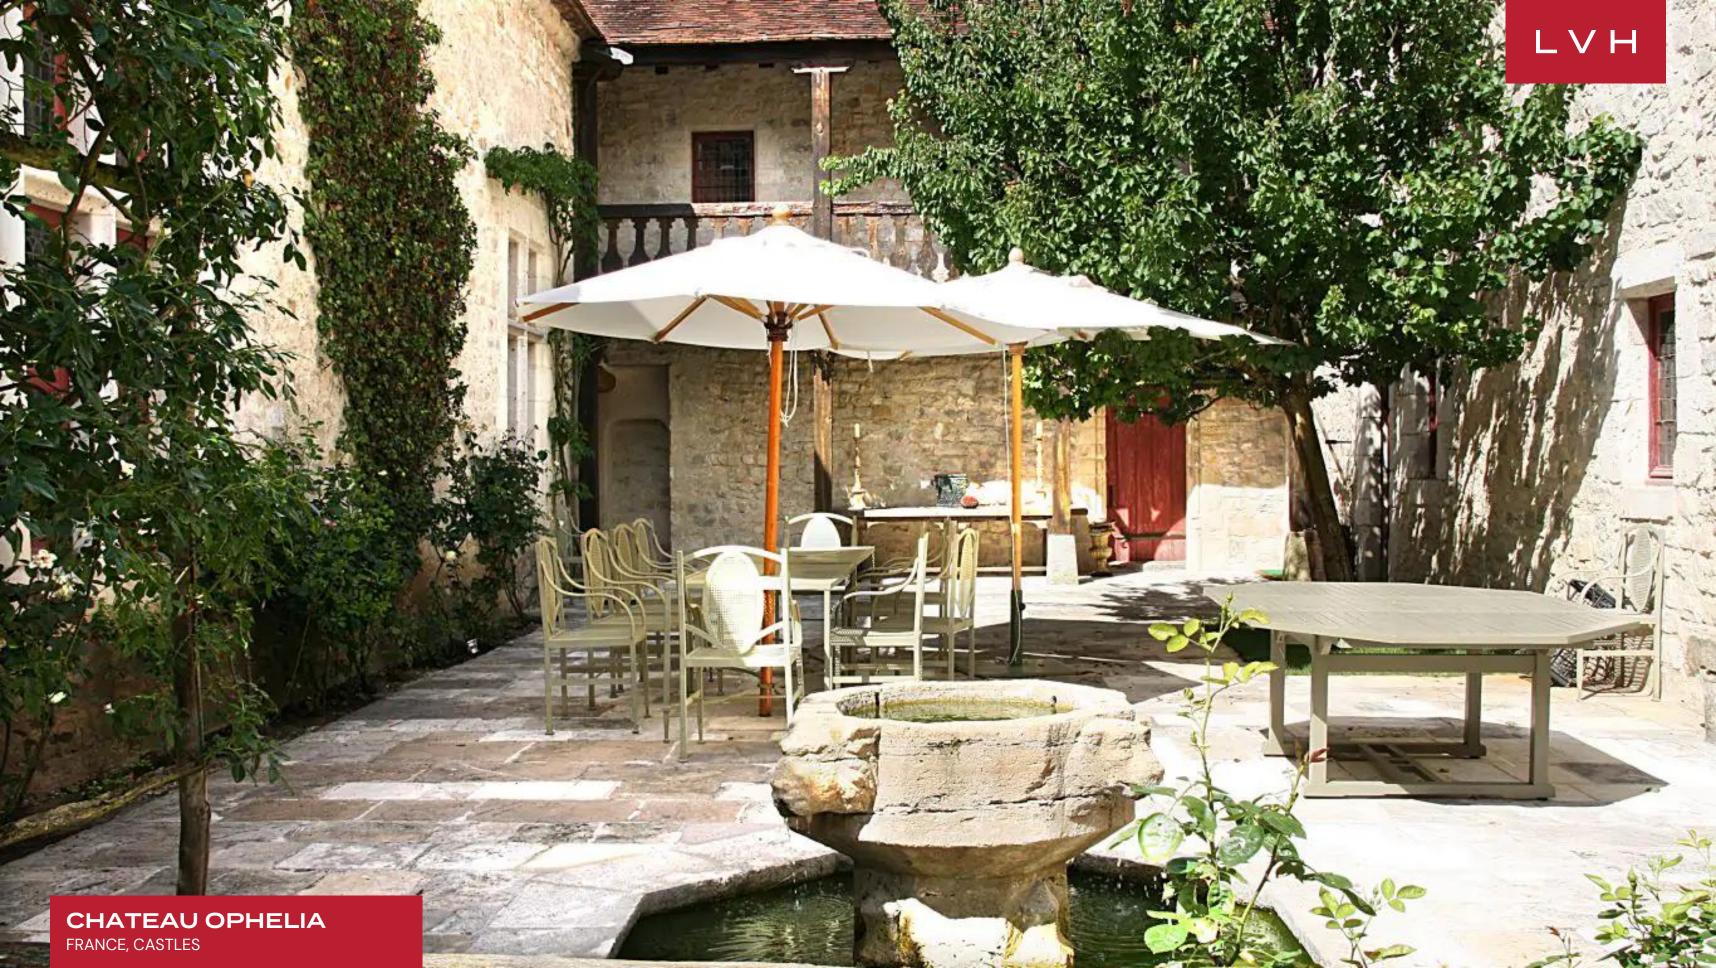

In the spring, Ophelia's three-acre large 18th-century garden is in full bloom, making for a uniquely fragrant and scenic promenade. Indulge in the opulence of France's most revered noblemen and women within a private walled city, navigating across serene courtyards, vegetable gardens, still ponds, and lush woodlands.