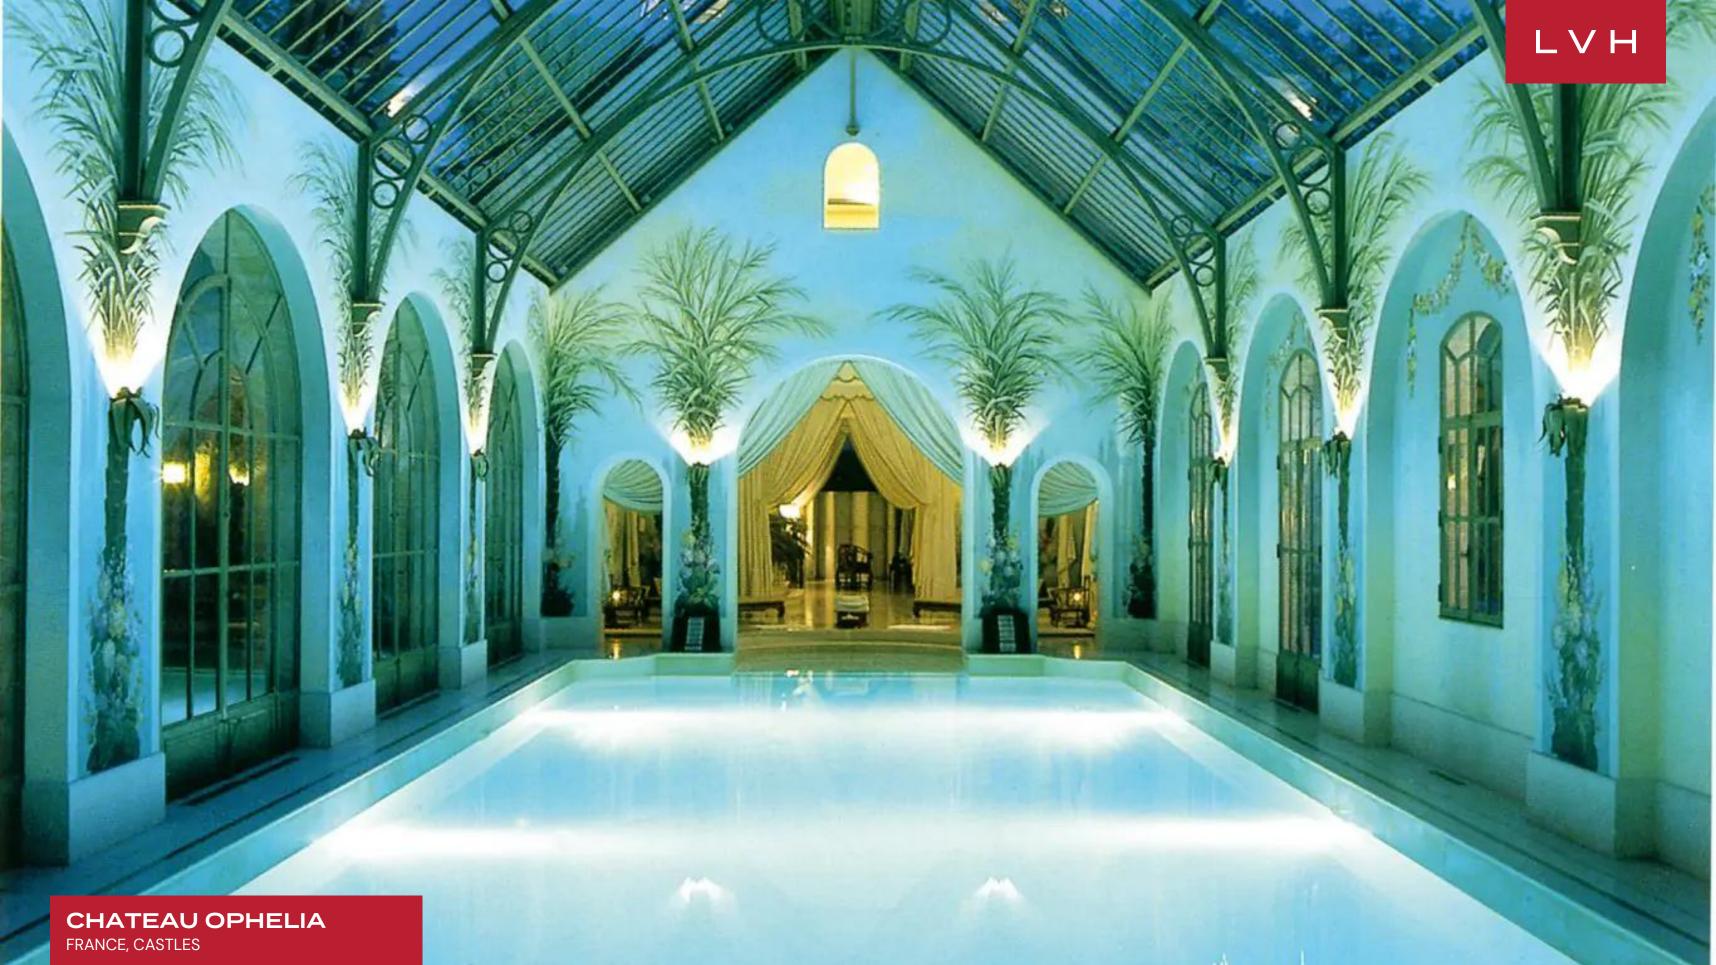

## CHATEAU OPHELIA

FRANCE, CASTLES

Chateau Ophelia is an astounding castle immaculately preserved in all its original Medieval pomp and glory by highly creative and sophisticated stewards. Regarded as one of the most beautiful moated Chateaus in all of France, Ophelia brims with historical intrigue transporting guests to a time of feudal royalty. A potent portal into France's illustrious history, this spectacular property offers otherworldly tranquility. A mere forty-five minutes from Paris, yet worlds away from civilization, revel in the seclusion of 420 acres of woodlands, verdant lawns, and manicured terrain. Discover the secrets of this marvelous edifice, never before open to the public.

Spellbinding dining halls and ballrooms retain the glory and pageantry of Medieval France, curating unparalleled venues for grand-scale entertaining. A magnificent Ode to Gallic royal tradition, palatial common rooms witness some of the world's most exceptional examples of handiwork, with endless walls of handpainted frescoes and cathedralesque arched ceilings. The epic stature and size of the property are matched with the grandeur of the designs, with each lavish space and reception hall reflecting various eras of French Imperial tradition. One of the formal dining rooms dazzles with the Neoclassical splendor of the Napoleonic era, with doric column accents and gold gilded chandeliers curating a truly divine space. Another salon drenched in rich red velvet textiles revels in the pageantry and decadence of the 18th century. Chateau Ophlia flaunts twenty-two bedrooms and thirty-four bathrooms configured between the main salon and the ramparts. Each suite is beautifully unique in color, style, and furnishings. Facilities include a spectacular 80-foot indoor heated pool, while recreation amenities entail tennis courts, billiard, and board game rooms.