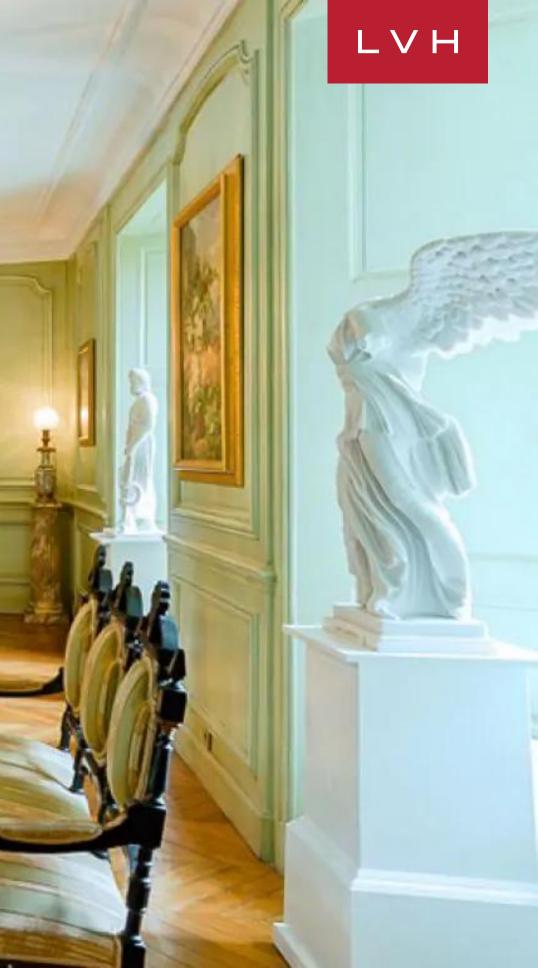

Spellbinding dining halls and ballrooms retain the glory and pageantry of Medieval France, curating unparalleled venues for grand-scale entertaining. A magnificent Ode to Gallic royal tradition, palatial common rooms witness some of the world's most exceptional examples of handiwork, with endless walls of handpainted frescoes and cathedralesque arched ceilings. The epic stature and size of the property are matched with the grandeur of the designs, with each lavish space and reception hall reflecting various eras of French Imperial tradition. One of the formal dining rooms dazzles with the Neoclassical splendor of the Napoleonic era, with doric column accents and gold gilded chandeliers curating a truly divine space. Another salon drenched in rich red velvet textiles revels in the pageantry and decadence of the 18th century. Chateau Ophlia flaunts twenty-two bedrooms and thirty-four bathrooms configured between the main salon and the ramparts. Each suite is beautifully unique in color, style, and furnishings. Facilities include a spectacular 80-foot indoor heated pool, while recreation amenities entail tennis courts, billiard, and board game rooms.