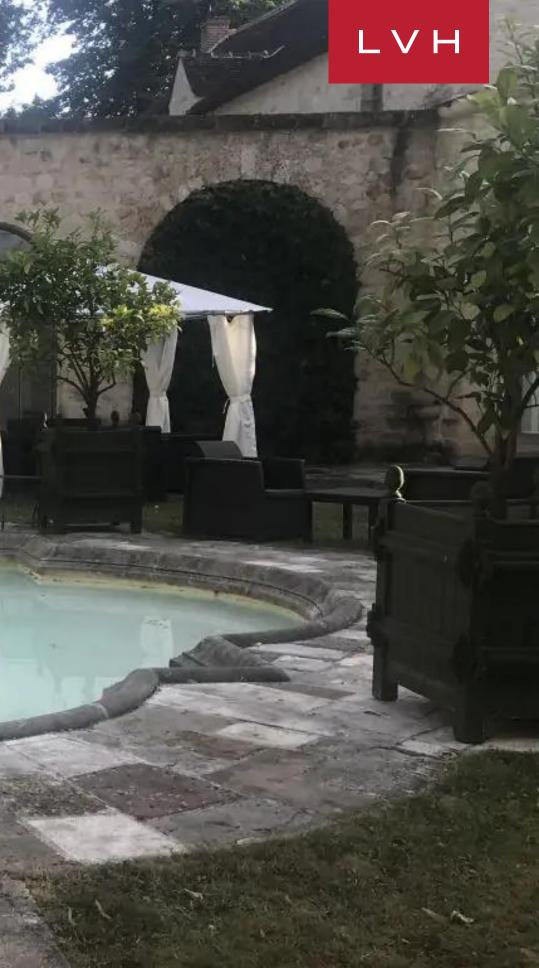

Spellbinding dining halls and ballrooms retain the glory and pageantry of Medieval France, curating unparalleled venues for grand-scale entertaining. A magnificent Ode to Gallic royal tradition, palatial common rooms witness some of the world's most exceptional examples of handiwork, with endless walls of handpainted frescoes and cathedralesque arched ceilings. The epic stature and size of the property are matched with the grandeur of the designs, with each lavish space and reception hall reflecting various eras of French Imperial tradition. One of the formal dining rooms dazzles with the Neoclassical splendor of the Napoleonic era, with doric column accents and gold gilded chandeliers curating a truly divine space. Another salon drenched in rich red velvet textiles revels in the pageantry and decadence of the 18th century. Chateau Ophlia flaunts twenty-two bedrooms and thirty-four bathrooms configured between the main salon and the ramparts. Each suite is beautifully unique in color, style, and furnishings. Facilities include a spectacular 80-foot indoor heated pool, while recreation amenities entail tennis courts, billiard, and board game rooms.

#### EXTERIOR

- Bar
- Billiards Table
- Cable/Satellite TV
- Cinema Room
- Dining Room
- Fireplace
- Game Room
- Gym
- Hammam

- Fountains
- Garage
- Garden
- Helipad
- Lounger and Chair
- Outdoor Dining
- Patio
- Pool Outdoor
- Tennis Court