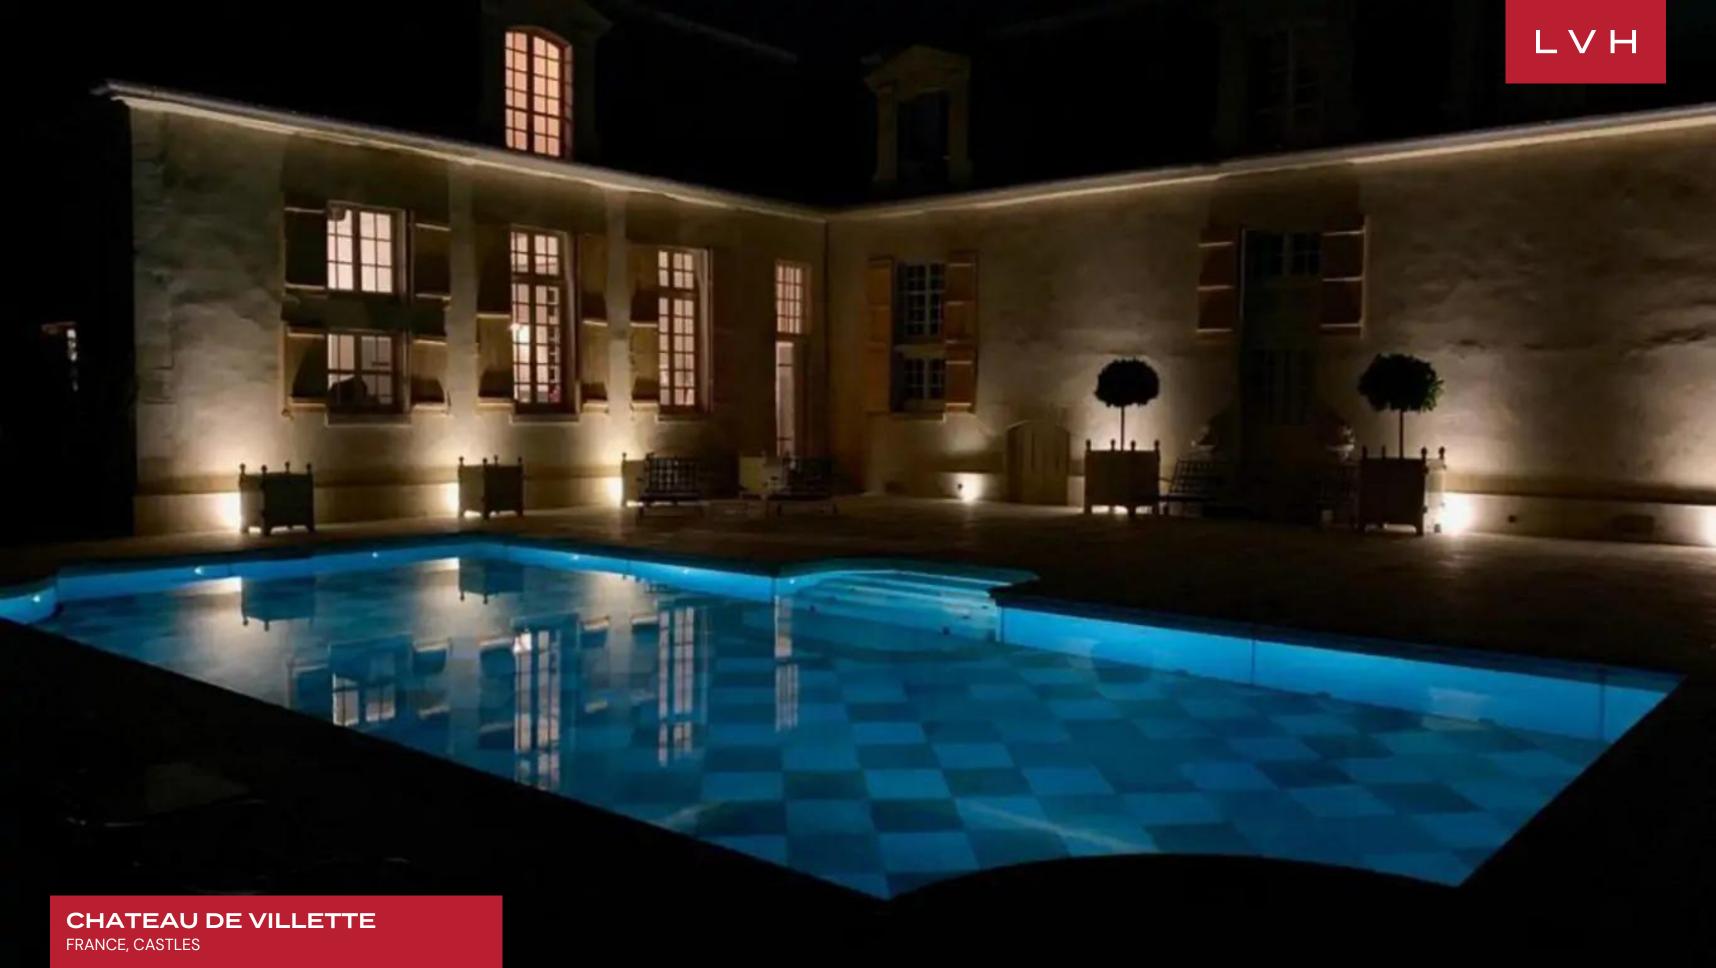

### CHATEAU DE VILLETTE

FRANCE, CASTLES

Chateau de Villette stands as one of the most aesthetically immaculate properties in France. This extraordinary palace has been under the stewardship of the French government since 1942, recognized as a site of immense cultural and historical significance. Ideally situated, the Chateau is positioned deceptively close to the City of Lights, forty minutes from the Champs Elysees. The essence of 18th century France shines in all its Rococo exuberance and aristocratic pomp.

Set on 180 hectares of manicured woodlands lie two lakes, a magnificent cascade fountain, an 18th-century chapel glass home, an orangery, and more. This spectacular Castle rental delivers the purest distillation of the term "art de Vivre," immersing guests in the unadulterated luxuries of a different era. A fairytale venue for private events, conferences, high fashion photoshoots, or lavish pool parties, Chateau de Villette offers the very pinnacle of highlife living.

### EXTERIOR

- Fountains
- Garage
- Garden
- Lounger and Chair
- Outdoor Dining
- Patio
- Pool Outdoor Heated
- Waterfalls