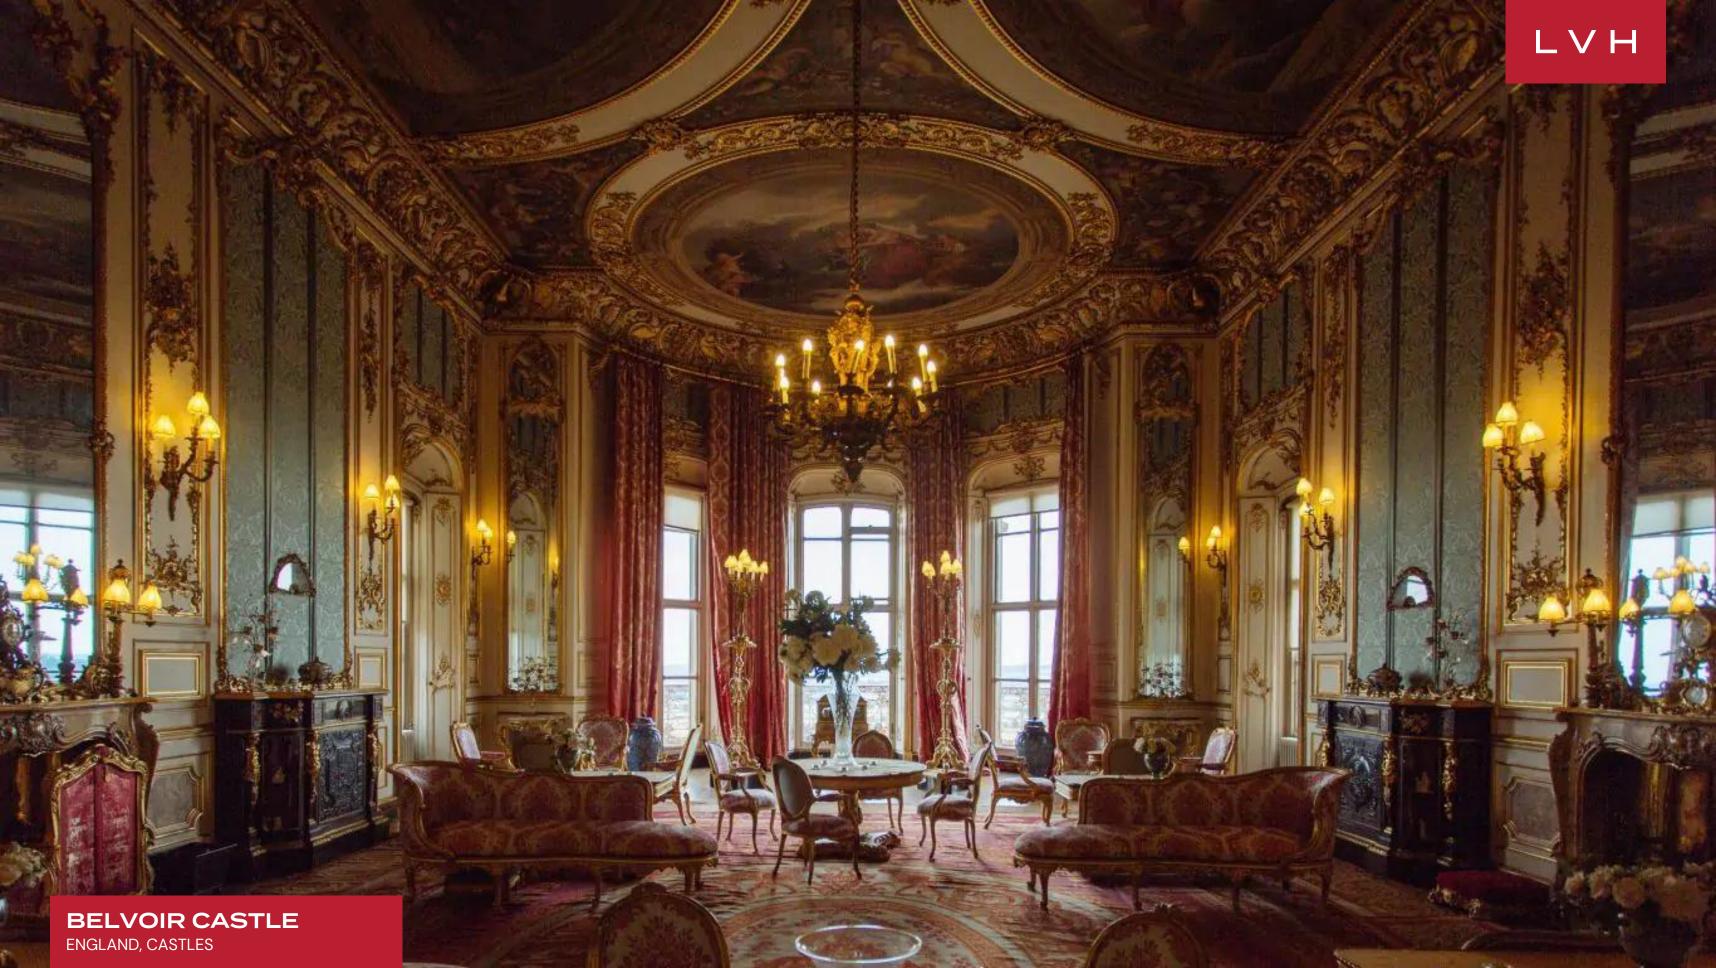

Belvoir Castle provides a once-in-a-lifetime experience, immersing guests in the vitality, pageantry, and pomp of Imperial Britain. Standing shoulder to shoulder with some of the most exorbitantly beautiful chateaus from Schonbrunn to Versailles, Belvoir dazzles in 19th-century splendor. Meander the wondrous Castle, indulging in the endless prestige of the State dining room, multiple libraries, and art galleries. The most refined expressions of Rococo and baroque ornamentation grace the Saloon and ballroom. Divine frescos adorn the soaring ceilings embraced in elaborate gold gilded moldings. An unparalleled collection of one-of-a-kind period pieces and objet d'arts smatter the interiors, each artifact reflecting the majesty of "the empire on which the sun never set." Fourteen regal bedrooms present the pinnacle of old-world opulence, accommodating twenty-seven discerning guests in unprecedented comfort and discretion. Brimming with artwork rivaling the most celebrated museums, Belvoir flaunts treasures dating back to medieval times. This breathtaking luxury rental Castle is equipped with an additional Chapel, Billiards, and a Private drawing room for guest convenience.