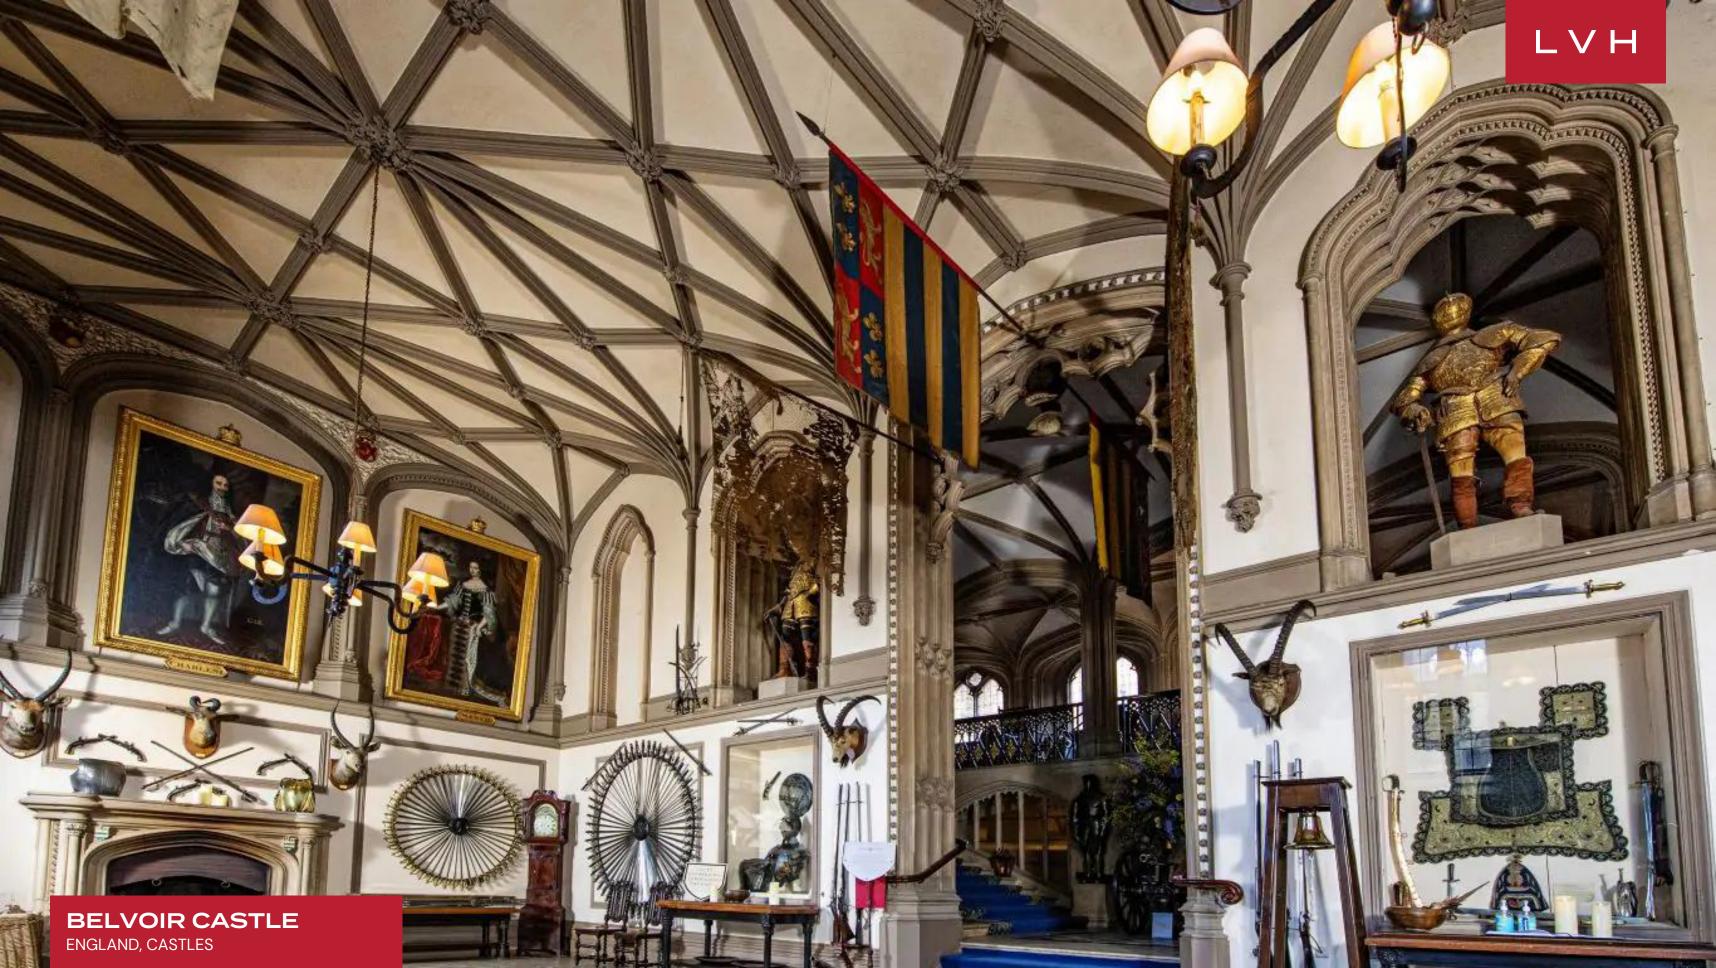

Belvoir Castle provides a once-in-a-lifetime experience, immersing guests in the vitality, pageantry, and pomp of Imperial Britain. Standing shoulder to shoulder with some of the most exorbitantly beautiful chateaus from Schonbrunn to Versailles, Belvoir dazzles in 19th-century splendor. Meander the wondrous Castle, indulging in the endless prestige of the State dining room, multiple libraries, and art galleries. The most refined expressions of Rococo and baroque ornamentation grace the Saloon and ballroom. Divine frescos adorn the soaring ceilings embraced in elaborate gold gilded moldings. An unparalleled collection of one-of-a-kind period pieces and objet d'arts smatter the interiors, each artifact reflecting the majesty of "the empire on which the sun never set." Fourteen regal bedrooms present the pinnacle of old-world opulence, accommodating twenty-seven discerning guests in unprecedented comfort and discretion. Brimming with artwork rivaling the most celebrated museums, Belvoir flaunts treasures dating back to medieval times. This breathtaking luxury rental Castle is equipped with an additional Chapel, Billiards, and a Private drawing room for guest convenience.