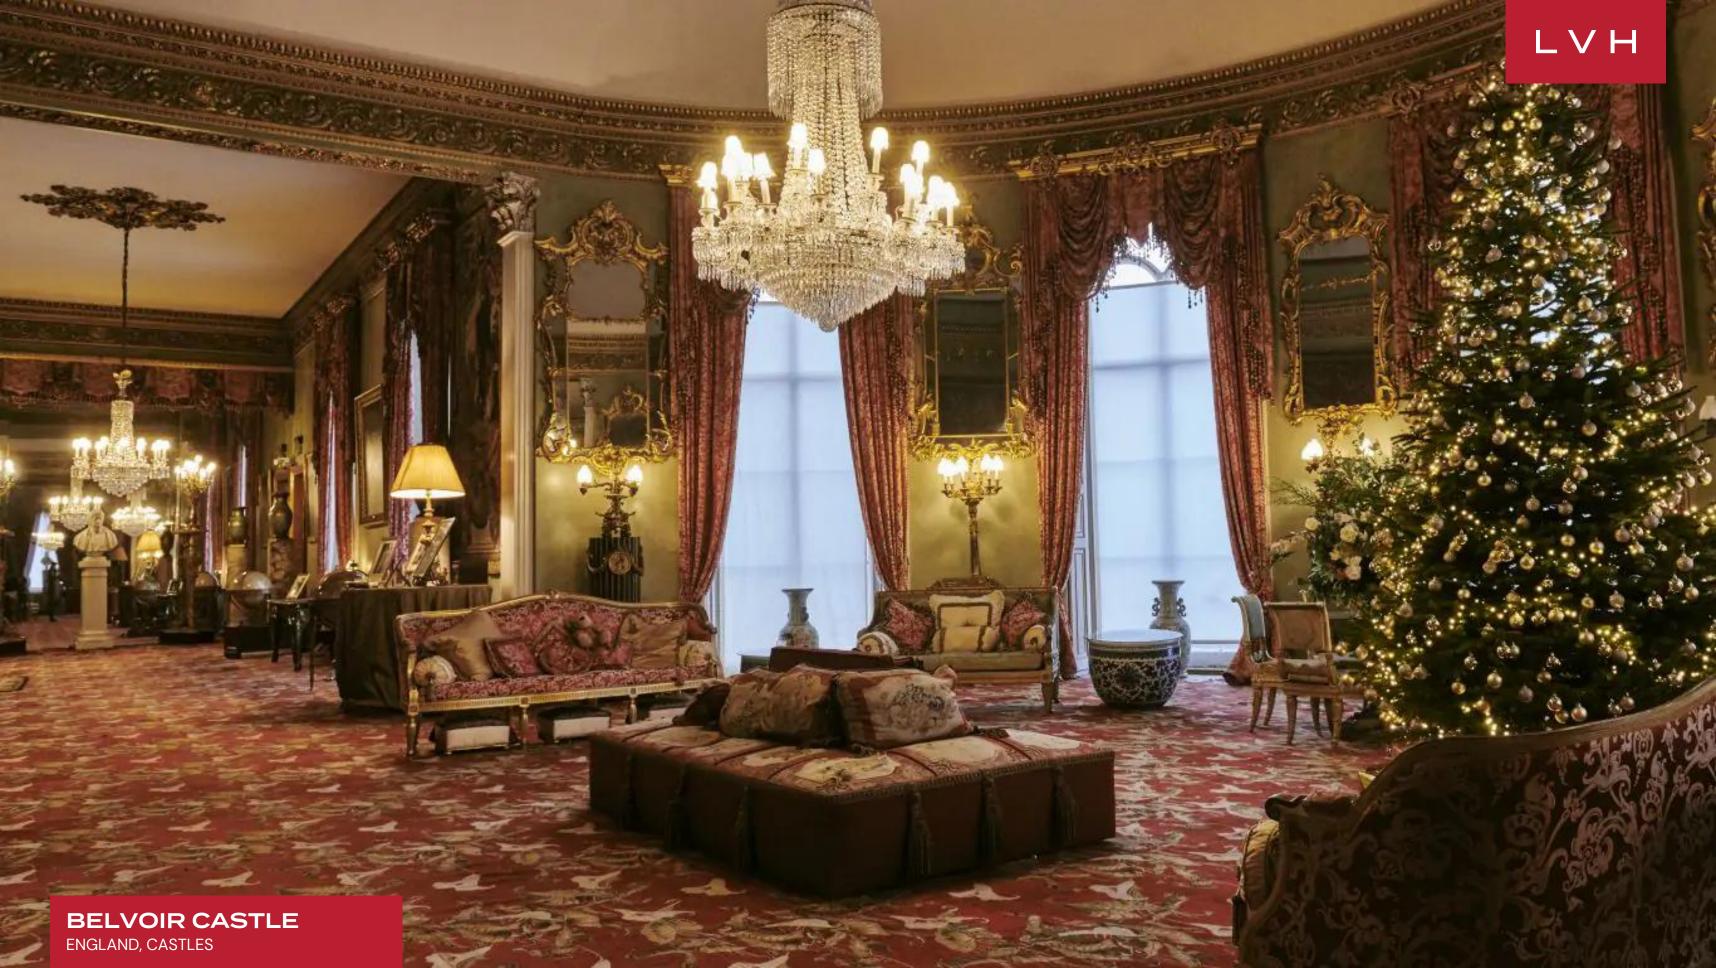

Belvoir Castle provides a once-in-a-lifetime experience, immersing guests in the vitality, pageantry, and pomp of Imperial Britain. Standing shoulder to shoulder with some of the most exorbitantly beautiful chateaus from Schonbrunn to Versailles, Belvoir dazzles in 19th-century splendor. Meander the wondrous Castle, indulging in the endless prestige of the State dining room, multiple libraries, and art galleries. The most refined expressions of Rococo and baroque ornamentation grace the Saloon and ballroom. Divine frescos adorn the soaring ceilings embraced in elaborate gold gilded moldings. An unparalleled collection of one-of-a-kind period pieces and objet d'arts smatter the interiors, each artifact reflecting the majesty of "the empire on which the sun never set." Fourteen regal bedrooms present the pinnacle of old-world opulence, accommodating twenty-seven discerning guests in unprecedented comfort and discretion. Brimming with artwork rivaling the most celebrated museums, Belvoir flaunts treasures dating back to medieval times. This breathtaking luxury rental Castle is equipped with an additional Chapel, Billiards, and a Private drawing room for guest convenience.