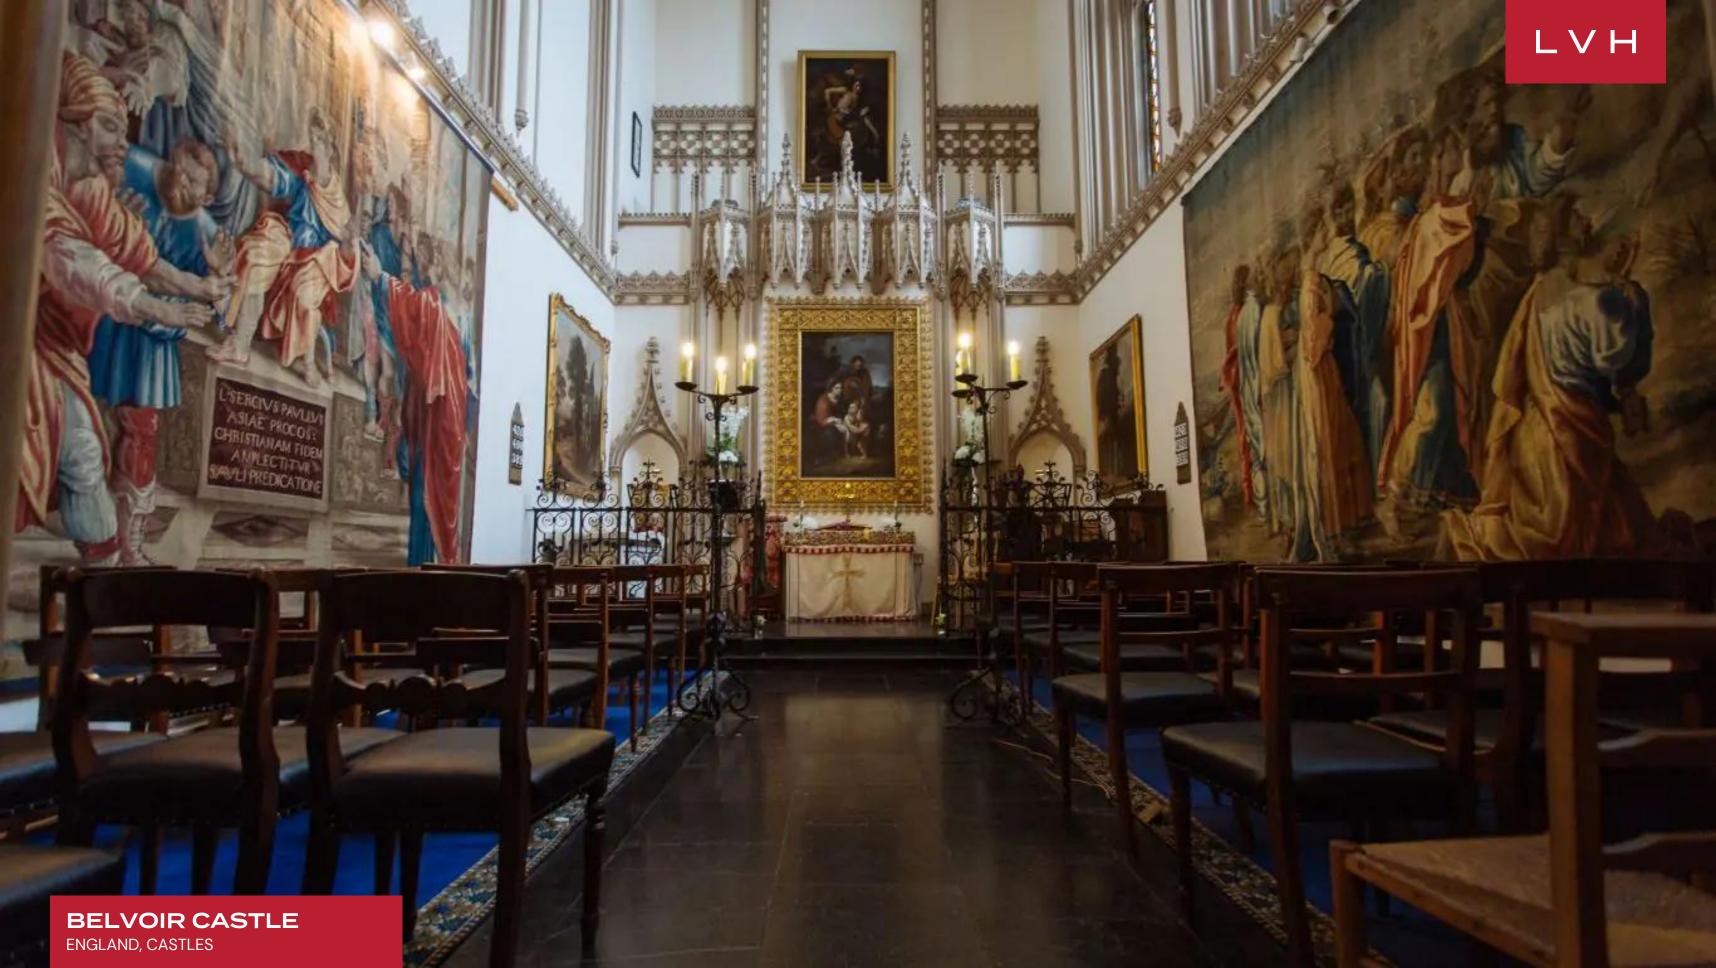

Belvoir Castle provides a once-in-a-lifetime experience, immersing guests in the vitality, pageantry, and pomp of Imperial Britain. Standing shoulder to shoulder with some of the most exorbitantly beautiful chateaus from Schonbrunn to Versailles, Belvoir dazzles in 19th-century splendor. Meander the wondrous Castle, indulging in the endless prestige of the State dining room, multiple libraries, and art galleries. The most refined expressions of Rococo and baroque ornamentation grace the Saloon and ballroom. Divine frescos adorn the soaring ceilings embraced in elaborate gold gilded moldings. An unparalleled collection of one-of-a-kind period pieces and objet d'arts smatter the interiors, each artifact reflecting the majesty of "the empire on which the sun never set." Fourteen regal bedrooms present the pinnacle of old-world opulence, accommodating twenty-seven discerning guests in unprecedented comfort and discretion. Brimming with artwork rivaling the most celebrated museums, Belvoir flaunts treasures dating back to medieval times. This breathtaking luxury rental Castle is equipped with an additional Chapel, Billiards, and a Private drawing room for guest convenience.