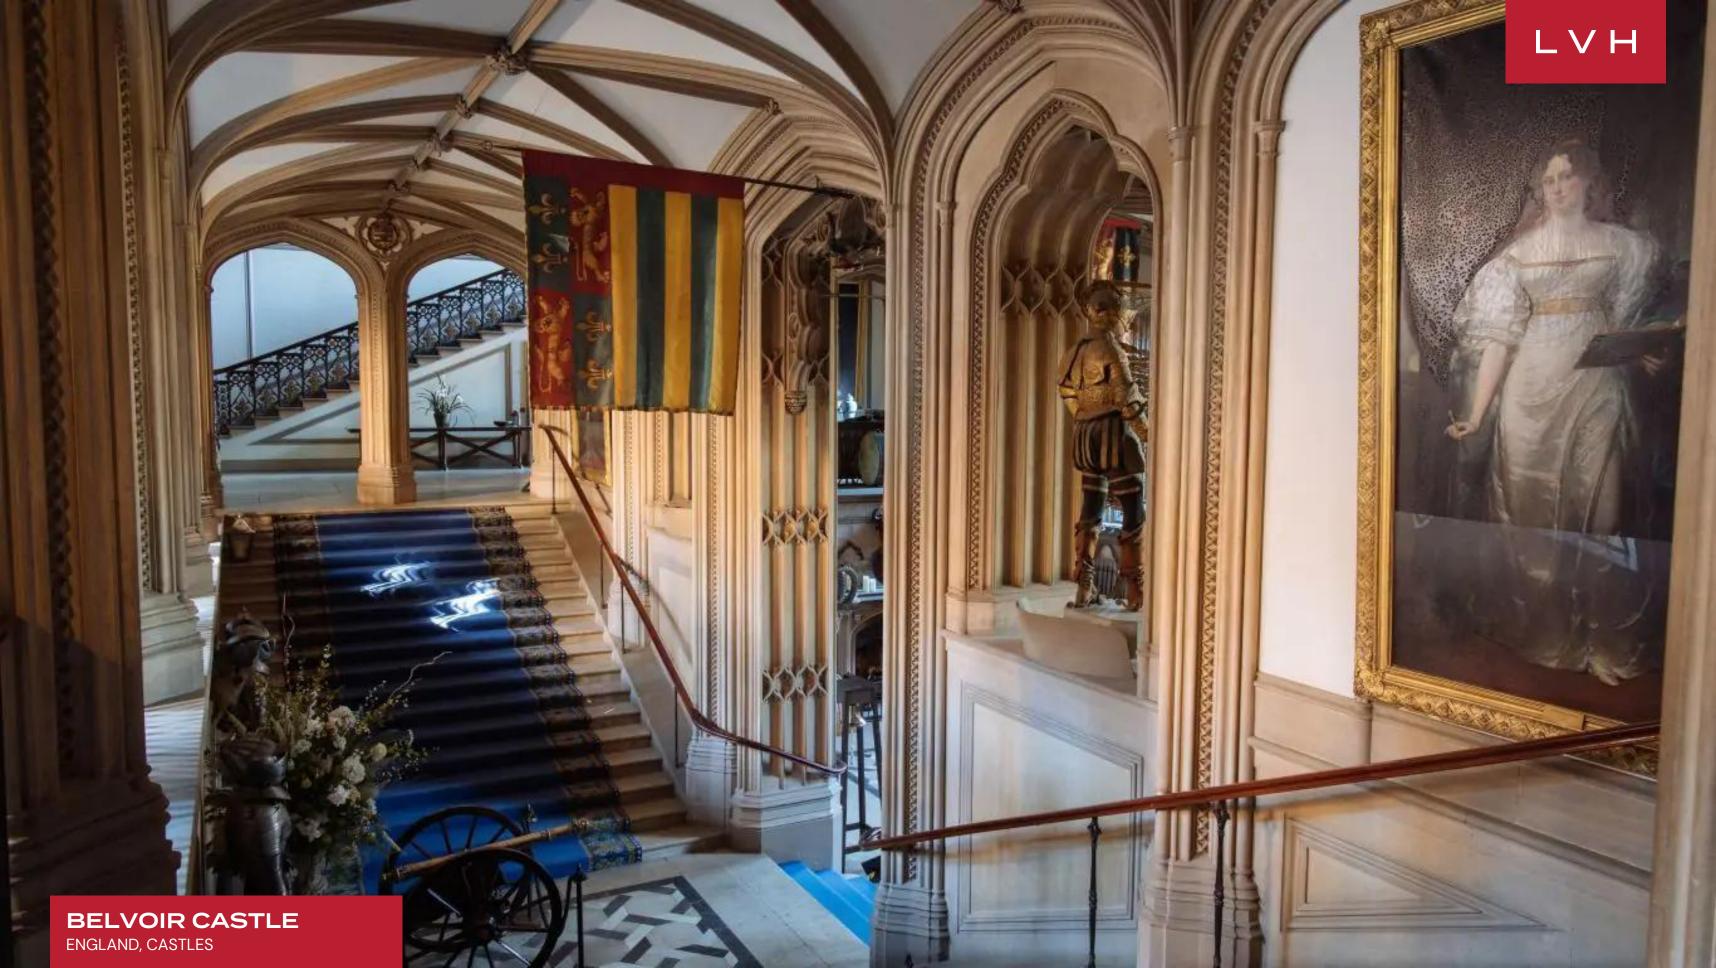

Belvoir Castle provides a once-in-a-lifetime experience, immersing guests in the vitality, pageantry, and pomp of Imperial Britain. Standing shoulder to shoulder with some of the most exorbitantly beautiful chateaus from Schonbrunn to Versailles, Belvoir dazzles in 19th-century splendor. Meander the wondrous Castle, indulging in the endless prestige of the State dining room, multiple libraries, and art galleries. The most refined expressions of Rococo and baroque ornamentation grace the Saloon and ballroom. Divine frescos adorn the soaring ceilings embraced in elaborate gold gilded moldings. An unparalleled collection of one-of-a-kind period pieces and objet d'arts smatter the interiors, each artifact reflecting the majesty of "the empire on which the sun never set." Fourteen regal bedrooms present the pinnacle of old-world opulence, accommodating twenty-seven discerning guests in unprecedented comfort and discretion. Brimming with artwork rivaling the most celebrated museums, Belvoir flaunts treasures dating back to medieval times. This breathtaking luxury rental Castle is equipped with an additional Chapel, Billiards, and a Private drawing room for guest convenience.