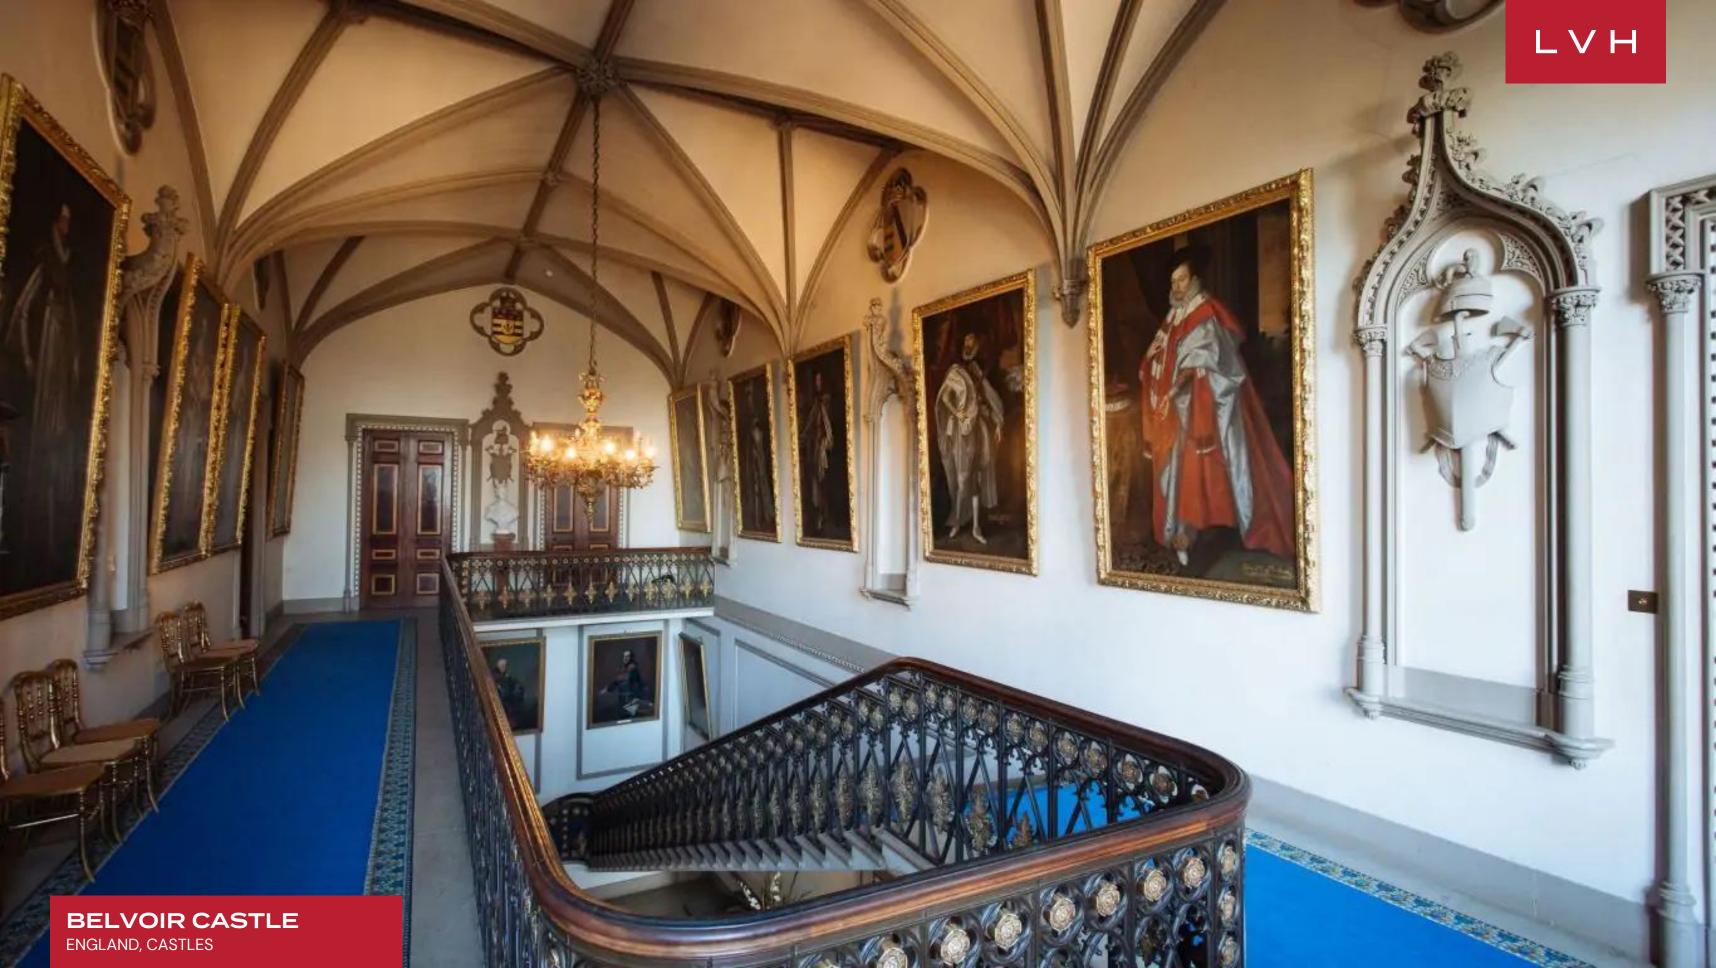

Belvoir Castle provides a once-in-a-lifetime experience, immersing guests in the vitality, pageantry, and pomp of Imperial Britain. Standing shoulder to shoulder with some of the most exorbitantly beautiful chateaus from Schonbrunn to Versailles, Belvoir dazzles in 19th-century splendor. Meander the wondrous Castle, indulging in the endless prestige of the State dining room, multiple libraries, and art galleries. The most refined expressions of Rococo and baroque ornamentation grace the Saloon and ballroom. Divine frescos adorn the soaring ceilings embraced in elaborate gold gilded moldings. An unparalleled collection of one-of-a-kind period pieces and objet d'arts smatter the interiors, each artifact reflecting the majesty of "the empire on which the sun never set." Fourteen regal bedrooms present the pinnacle of old-world opulence, accommodating twenty-seven discerning guests in unprecedented comfort and discretion. Brimming with artwork rivaling the most celebrated museums, Belvoir flaunts treasures dating back to medieval times. This breathtaking luxury rental Castle is equipped with an additional Chapel, Billiards, and a Private drawing room for guest convenience.