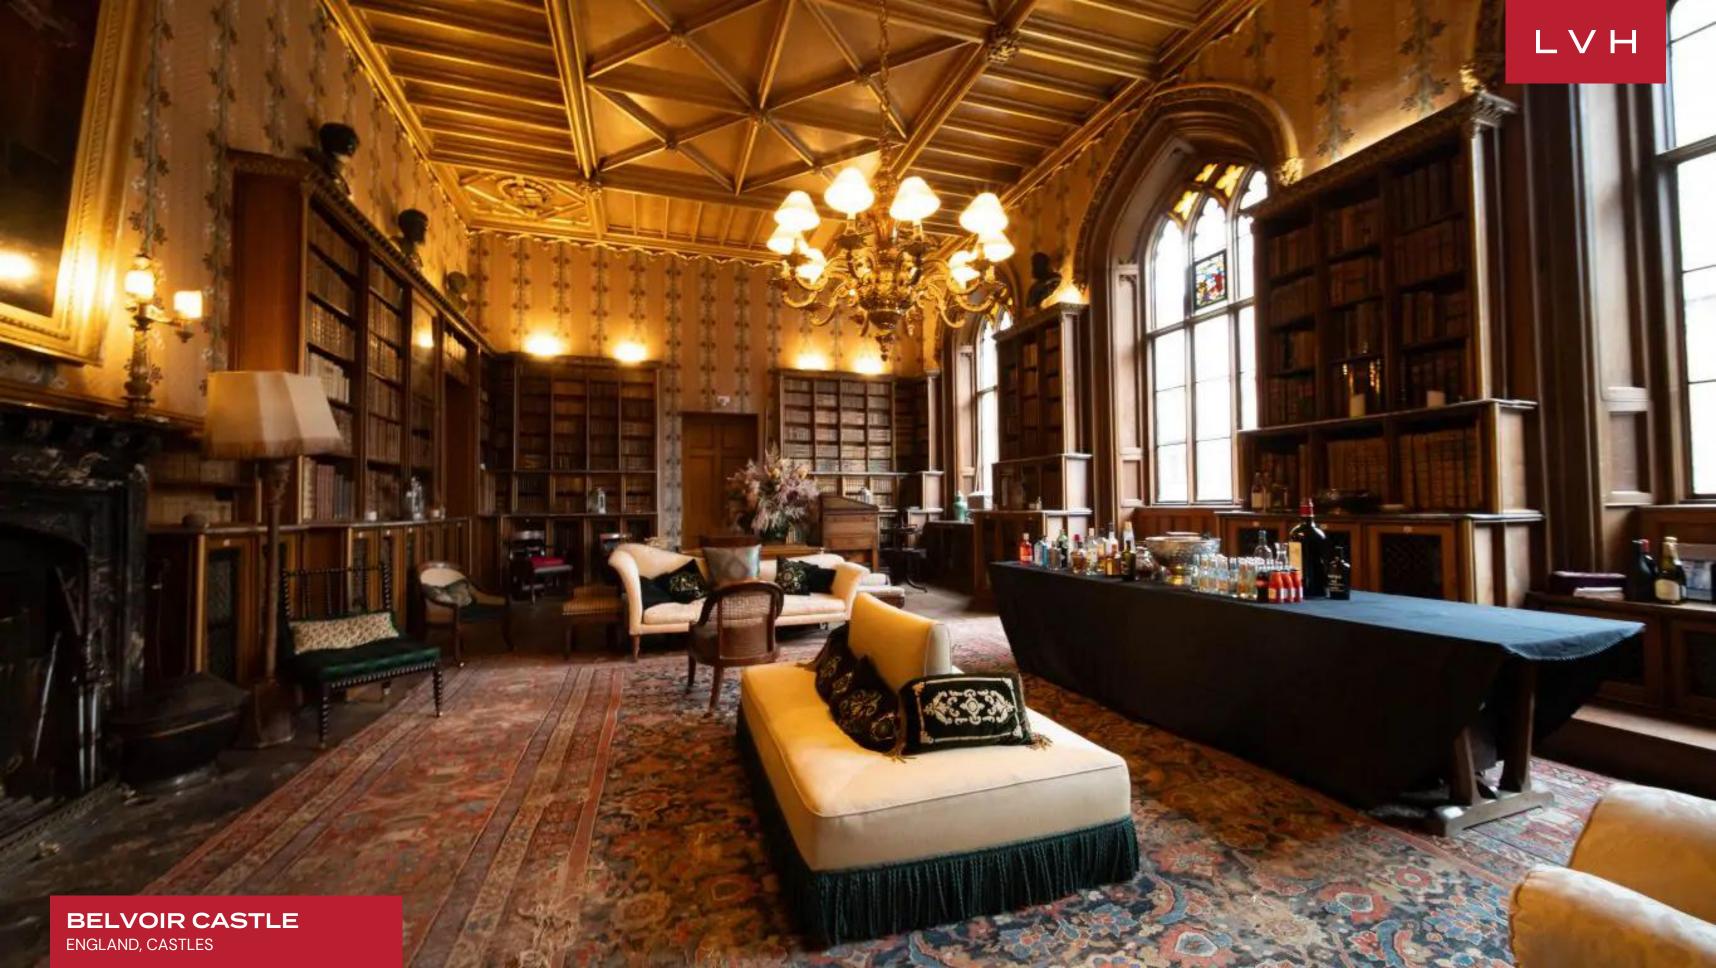

Belvoir Castle provides a once-in-a-lifetime experience, immersing guests in the vitality, pageantry, and pomp of Imperial Britain. Standing shoulder to shoulder with some of the most exorbitantly beautiful chateaus from Schonbrunn to Versailles, Belvoir dazzles in 19th-century splendor. Meander the wondrous Castle, indulging in the endless prestige of the State dining room, multiple libraries, and art galleries. The most refined expressions of Rococo and baroque ornamentation grace the Saloon and ballroom. Divine frescos adorn the soaring ceilings embraced in elaborate gold gilded moldings. An unparalleled collection of one-of-a-kind period pieces and objet d'arts smatter the interiors, each artifact reflecting the majesty of "the empire on which the sun never set." Fourteen regal bedrooms present the pinnacle of old-world opulence, accommodating twenty-seven discerning guests in unprecedented comfort and discretion. Brimming with artwork rivaling the most celebrated museums, Belvoir flaunts treasures dating back to medieval times. This breathtaking luxury rental Castle is equipped with an additional Chapel, Billiards, and a Private drawing room for guest convenience.