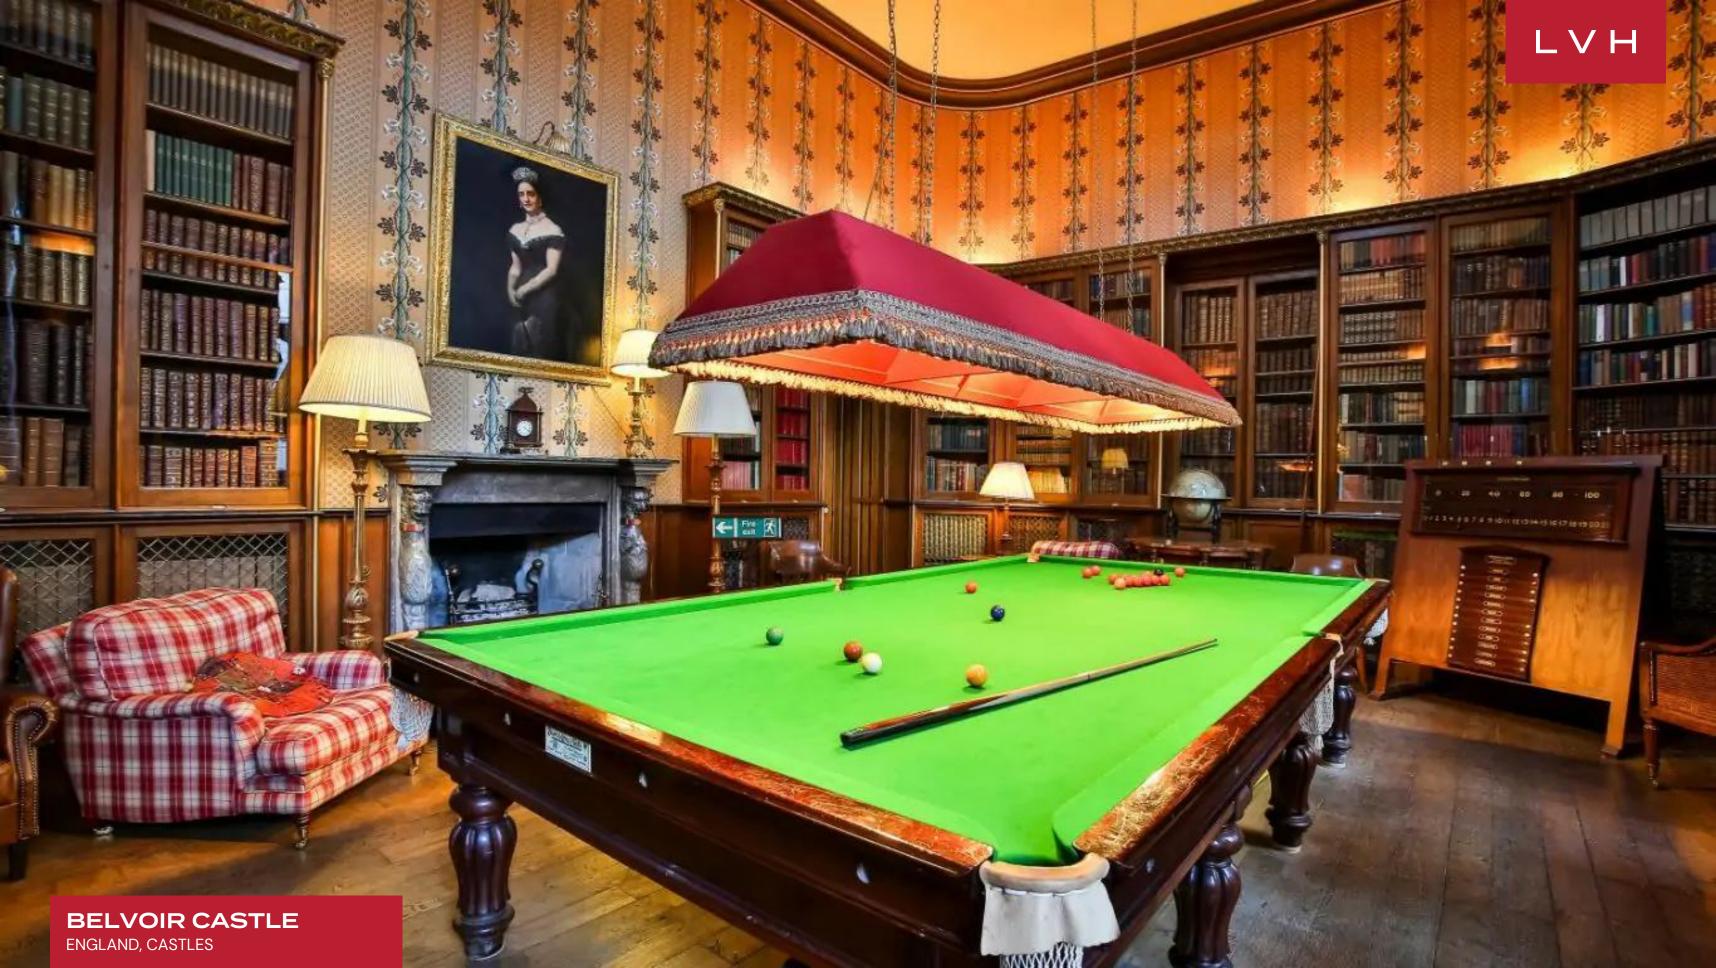

Belvoir Castle provides a once-in-a-lifetime experience, immersing guests in the vitality, pageantry, and pomp of Imperial Britain. Standing shoulder to shoulder with some of the most exorbitantly beautiful chateaus from Schonbrunn to Versailles, Belvoir dazzles in 19th-century splendor. Meander the wondrous Castle, indulging in the endless prestige of the State dining room, multiple libraries, and art galleries. The most refined expressions of Rococo and baroque ornamentation grace the Saloon and ballroom. Divine frescos adorn the soaring ceilings embraced in elaborate gold gilded moldings. An unparalleled collection of one-of-a-kind period pieces and objet d'arts smatter the interiors, each artifact reflecting the majesty of "the empire on which the sun never set." Fourteen regal bedrooms present the pinnacle of old-world opulence, accommodating twenty-seven discerning guests in unprecedented comfort and discretion. Brimming with artwork rivaling the most celebrated museums, Belvoir flaunts treasures dating back to medieval times. This breathtaking luxury rental Castle is equipped with an additional Chapel, Billiards, and a Private drawing room for guest convenience.

### INTERIOR

- Billiards Table
- Cable/Satellite TV
- Dining Room
- Fireplace
- Game Room
- Library
- Massage Room
- Office
- Piano