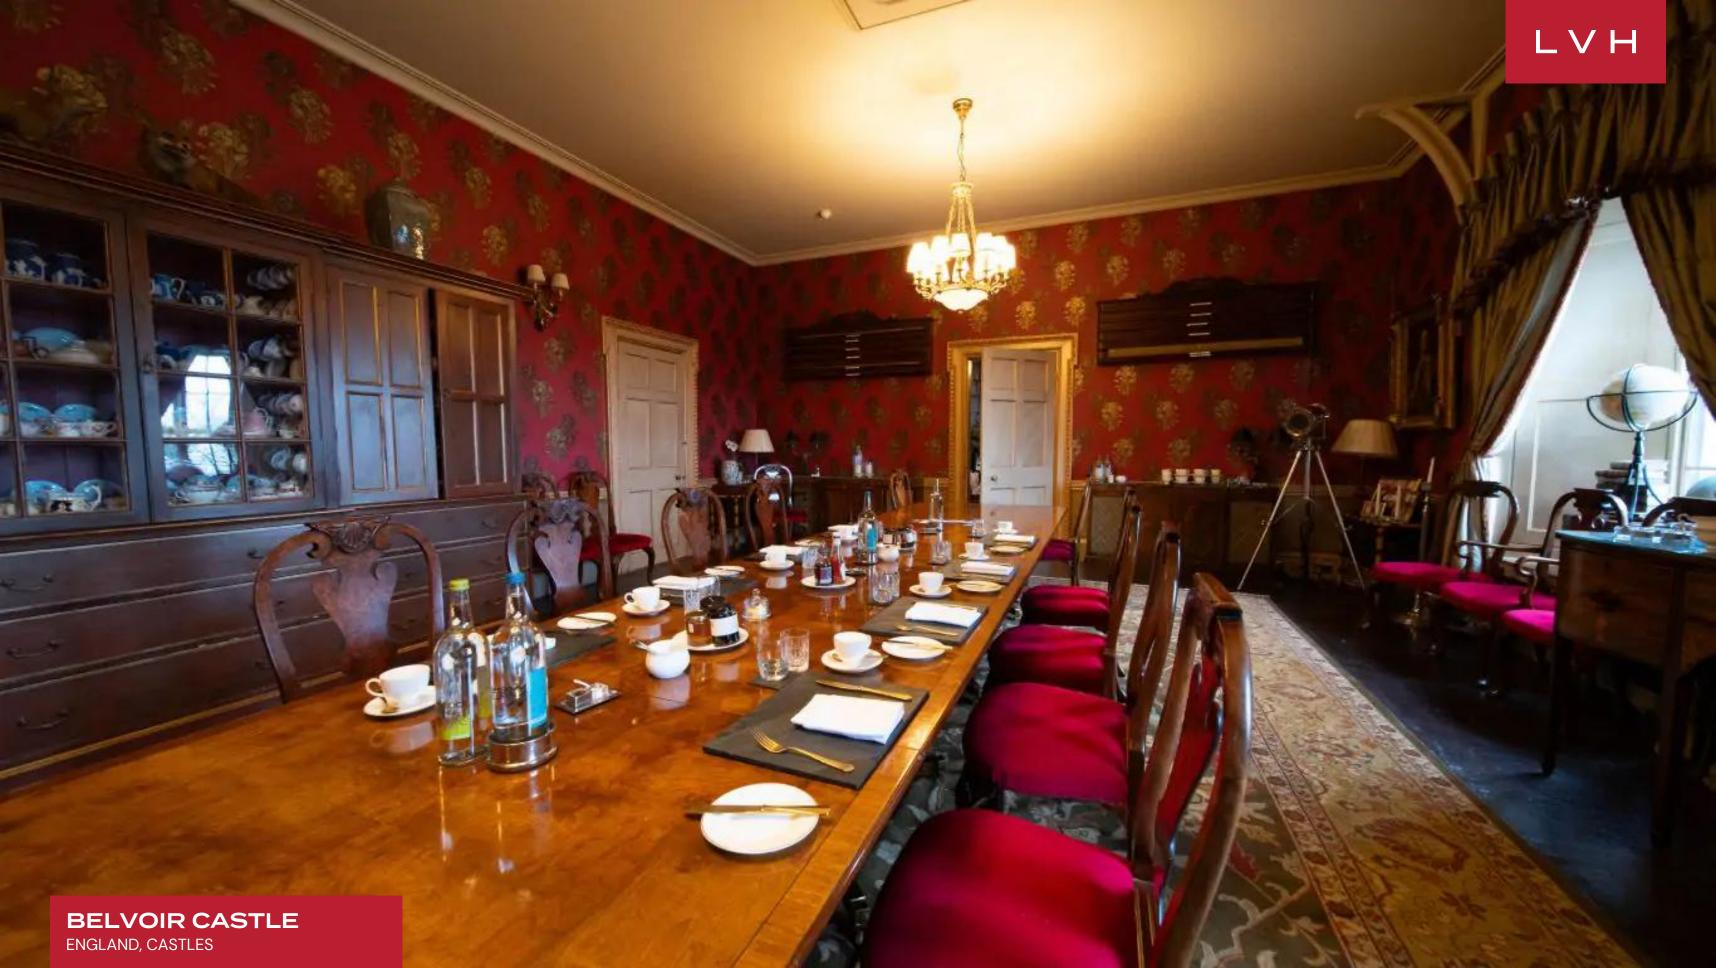

Belvoir Castle provides a once-in-a-lifetime experience, immersing guests in the vitality, pageantry, and pomp of Imperial Britain. Standing shoulder to shoulder with some of the most exorbitantly beautiful chateaus from Schonbrunn to Versailles, Belvoir dazzles in 19th-century splendor. Meander the wondrous Castle, indulging in the endless prestige of the State dining room, multiple libraries, and art galleries. The most refined expressions of Rococo and baroque ornamentation grace the Saloon and ballroom. Divine frescos adorn the soaring ceilings embraced in elaborate gold gilded moldings. An unparalleled collection of one-of-a-kind period pieces and objet d'arts smatter the interiors, each artifact reflecting the majesty of "the empire on which the sun never set." Fourteen regal bedrooms present the pinnacle of old-world opulence, accommodating twenty-seven discerning guests in unprecedented comfort and discretion. Brimming with artwork rivaling the most celebrated museums, Belvoir flaunts treasures dating back to medieval times. This breathtaking luxury rental Castle is equipped with an additional Chapel, Billiards, and a Private drawing room for guest convenience.

### INTERIOR

- Billiards Table
- Cable/Satellite TV
- Dining Room
- Fireplace
- Game Room
- Library
- Massage Room
- Office
- Piano