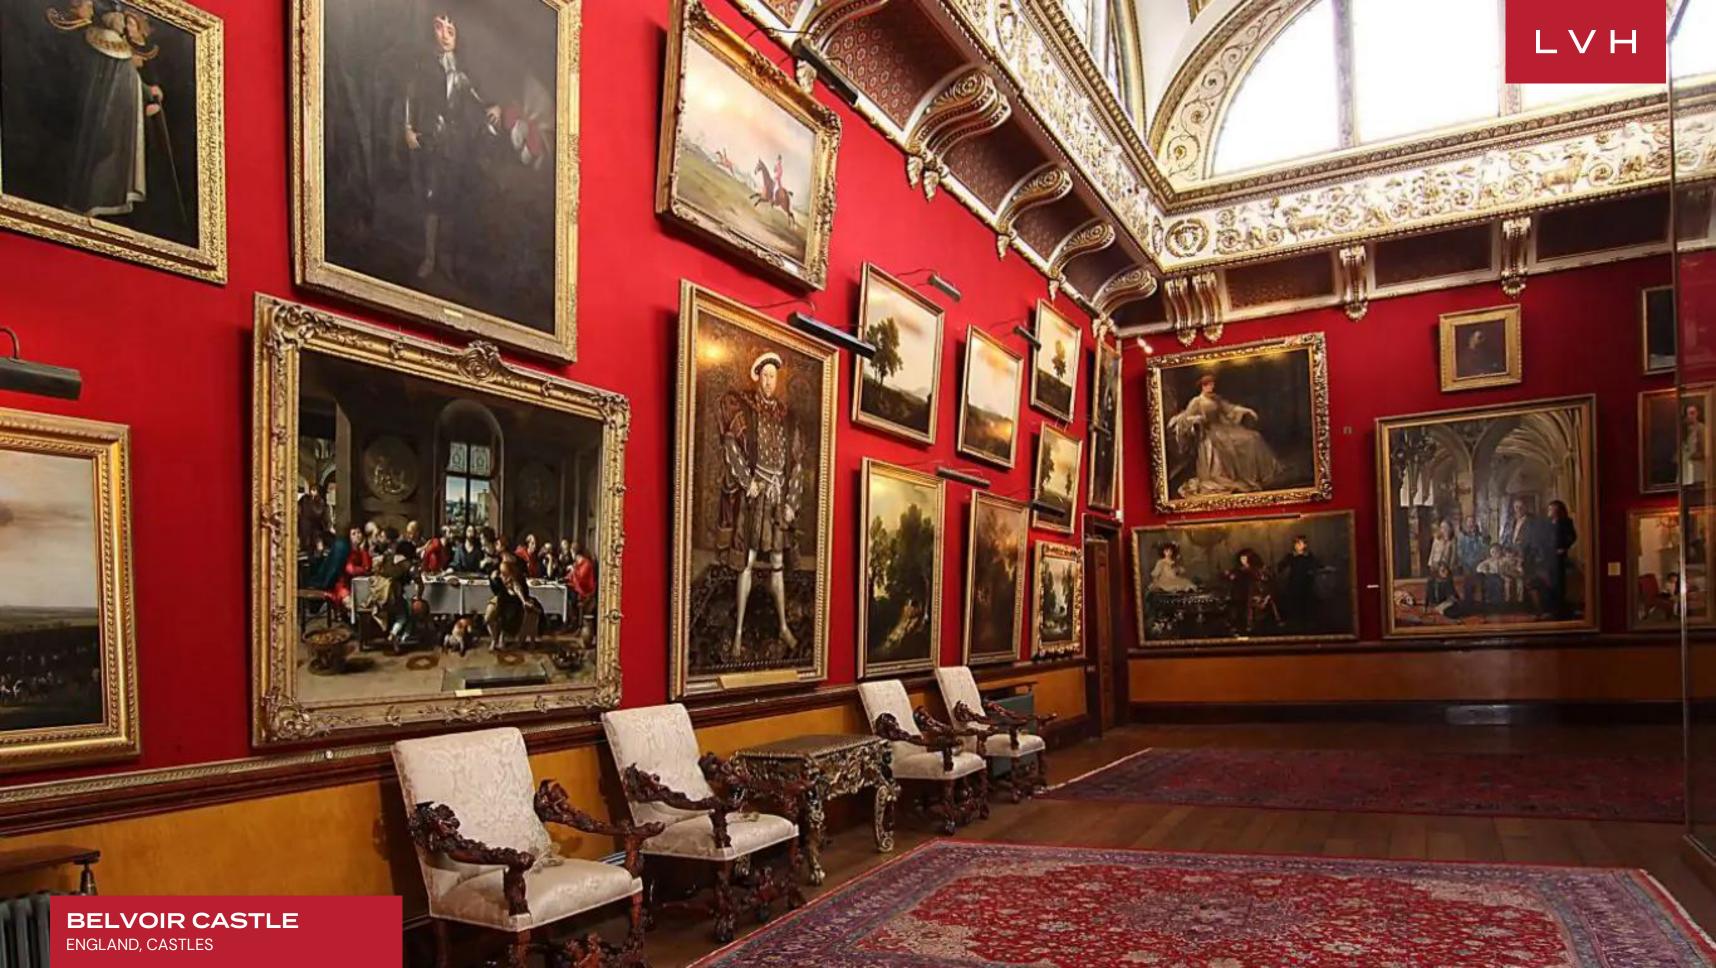

Belvoir Castle provides a once-in-a-lifetime experience, immersing guests in the vitality, pageantry, and pomp of Imperial Britain. Standing shoulder to shoulder with some of the most exorbitantly beautiful chateaus from Schonbrunn to Versailles, Belvoir dazzles in 19th-century splendor. Meander the wondrous Castle, indulging in the endless prestige of the State dining room, multiple libraries, and art galleries. The most refined expressions of Rococo and baroque ornamentation grace the Saloon and ballroom. Divine frescos adorn the soaring ceilings embraced in elaborate gold gilded moldings. An unparalleled collection of one-of-a-kind period pieces and objet d'arts smatter the interiors, each artifact reflecting the majesty of "the empire on which the sun never set." Fourteen regal bedrooms present the pinnacle of old-world opulence, accommodating twenty-seven discerning guests in unprecedented comfort and discretion. Brimming with artwork rivaling the most celebrated museums, Belvoir flaunts treasures dating back to medieval times. This breathtaking luxury rental Castle is equipped with an additional Chapel, Billiards, and a Private drawing room for guest convenience.