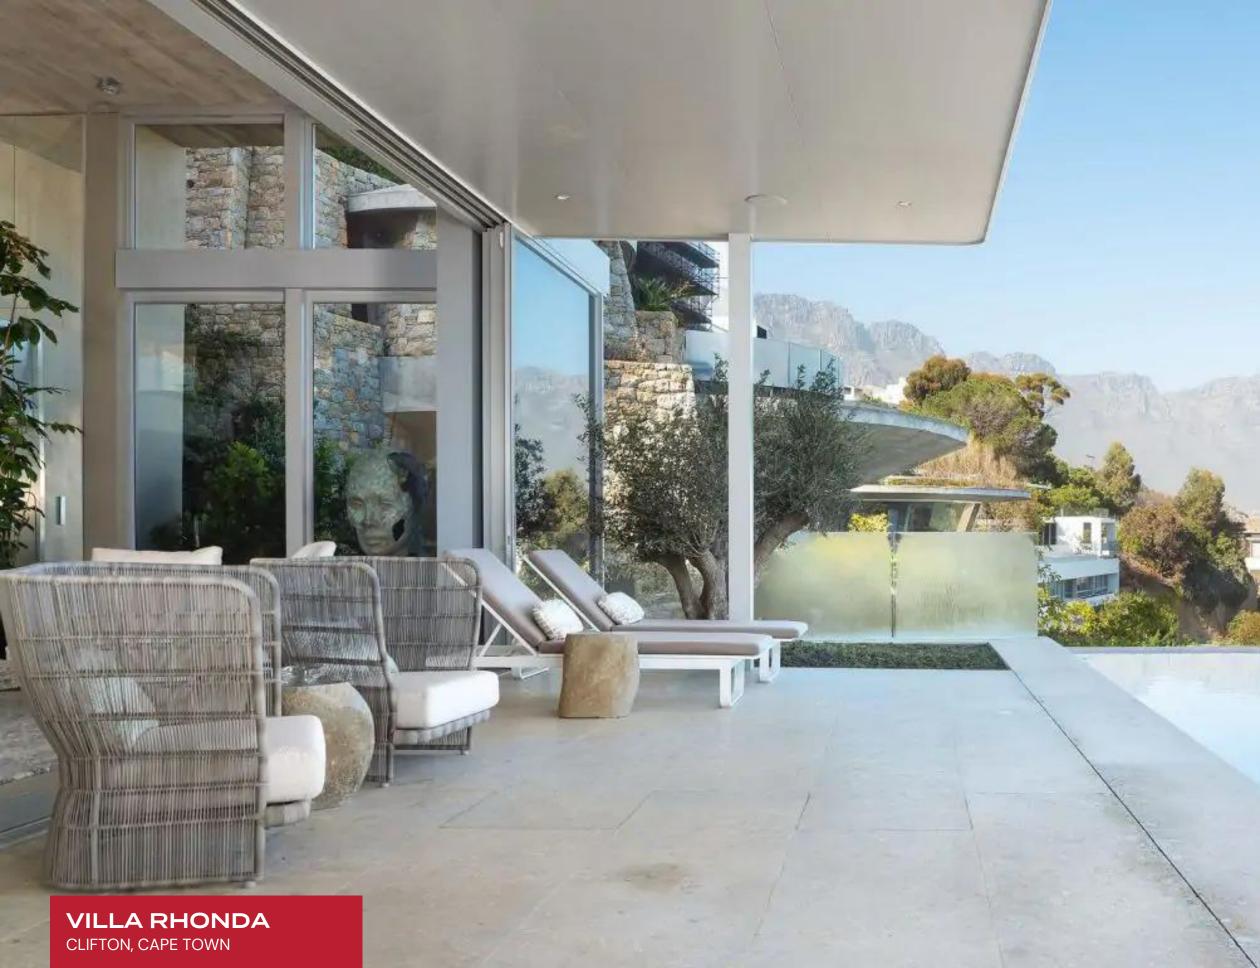

Glorious interiors are a masterwork of contemporary chic elegance and breezy maritime opulence. Sleek lines and crisp vertices sculpt dramatic openconcept spaces that interact gorgeously with the luxury mansion's awe-inspiring horizons. Each square inch of prime living space is curated with a comprehensive knowledge of fine art and the avant-garde, with a dazzling selection of artworks ranging from prints, paintings, and sculptures peppering the exceedingly modular common spaces. A dynamic and free-flowing floor plan is embraced by oversized openings and retractable glass walls, disrupting the distinction between indoor and outdoor space. Villa Rhonda's cutting-edge architecture is softened with a dazzling palette of organic hues and earthy textures, balancing the property's sophistication with breezy romanticism. This Cape Town luxury vacation rental is entirely conceived for celebratory galas or informal cocktail soirees, featuring a showstopping bar-style gourmet kitchen and beautiful lounge spaces. Five fantastic ensuite bedrooms accommodate guests with the pinnacle of comfort, discretion, and elegance. A private elevator navigates across all floors while the spellbinding master suite commands the top floor with vertiginous views, a lavish ensuite bath, and a private balcony.

Outstanding exteriors are immersed in the majesty of lands' end with the mighty Twelve Apostles Mountain range meeting the boundless Atlantic. Lofty terraces and a glamorous infinity pool take center stage, jutting out dramatically toward the horizon. This hilltop oceanview luxury holiday rental features a second terrace reserved for dining, grounded with an authentic braai grill, for fantastic alfresco moments before the sparkling lights of ocean below.