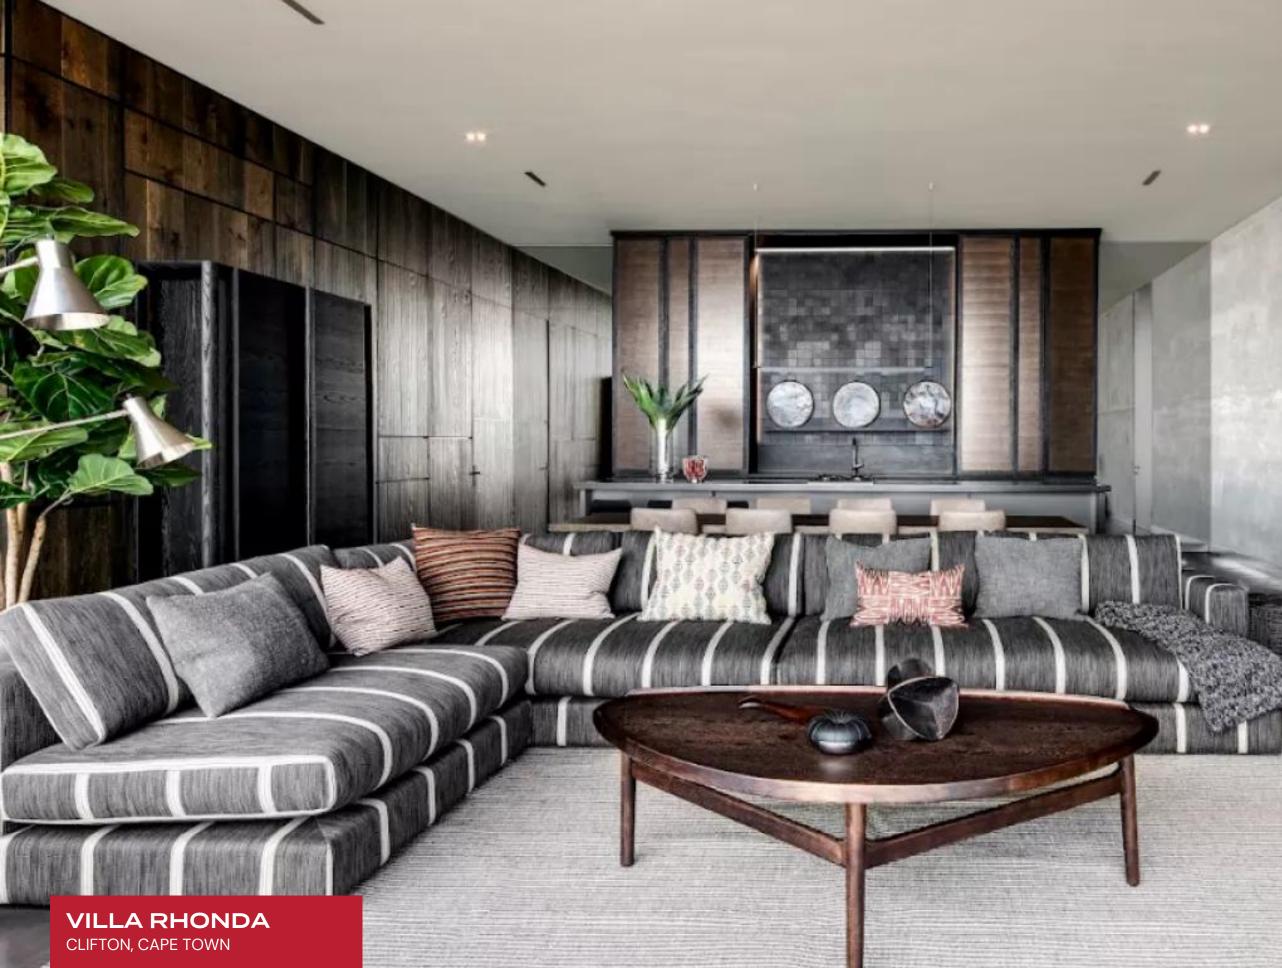

VILLA RHONDA CLIFTON, CAPE TOWN, SOUTH AFRICA

# VILLA RHONDA

#### CLIFTON, CAPE TOWN

 $L \vee H$ 

Villa Rhonda is a spectacular oceanview luxury vacation home lauded for its breathtaking South Atlantic and mountain vistas. A coveted hilltop perch overlooks the splendor of Camps Bay Beach, offering excellent proximity to the amenities of this revered beachfront community. The Cape's wondrous natural beauty is put on full display before aesthetically immaculate interiors, making Villa Rhonda one of Cape Town's flagship luxury properties.

Glorious interiors are a masterwork of contemporary chic elegance and breezy maritime opulence. Sleek lines and crisp vertices sculpt dramatic openconcept spaces that interact gorgeously with the luxury mansion's awe-inspiring horizons. Each square inch of prime living space is curated with a comprehensive knowledge of fine art and the avant-garde, with a dazzling selection of artworks ranging from prints, paintings, and sculptures peppering the exceedingly modular common spaces. A dynamic and free-flowing floor plan is embraced by oversized openings and retractable glass walls, disrupting the distinction between indoor and outdoor space. Villa Rhonda's cutting-edge architecture is softened with a dazzling palette of organic hues and earthy textures, balancing the property's sophistication with breezy romanticism. This Cape Town luxury vacation rental is entirely conceived for celebratory galas or informal cocktail soirees, featuring a showstopping bar-style gourmet kitchen and beautiful lounge spaces. Five fantastic ensuite bedrooms accommodate guests with the pinnacle of comfort, discretion, and elegance. A private elevator navigates across all floors while the spellbinding master suite commands the top floor with vertiginous views, a lavish ensuite bath, and a private balcony.