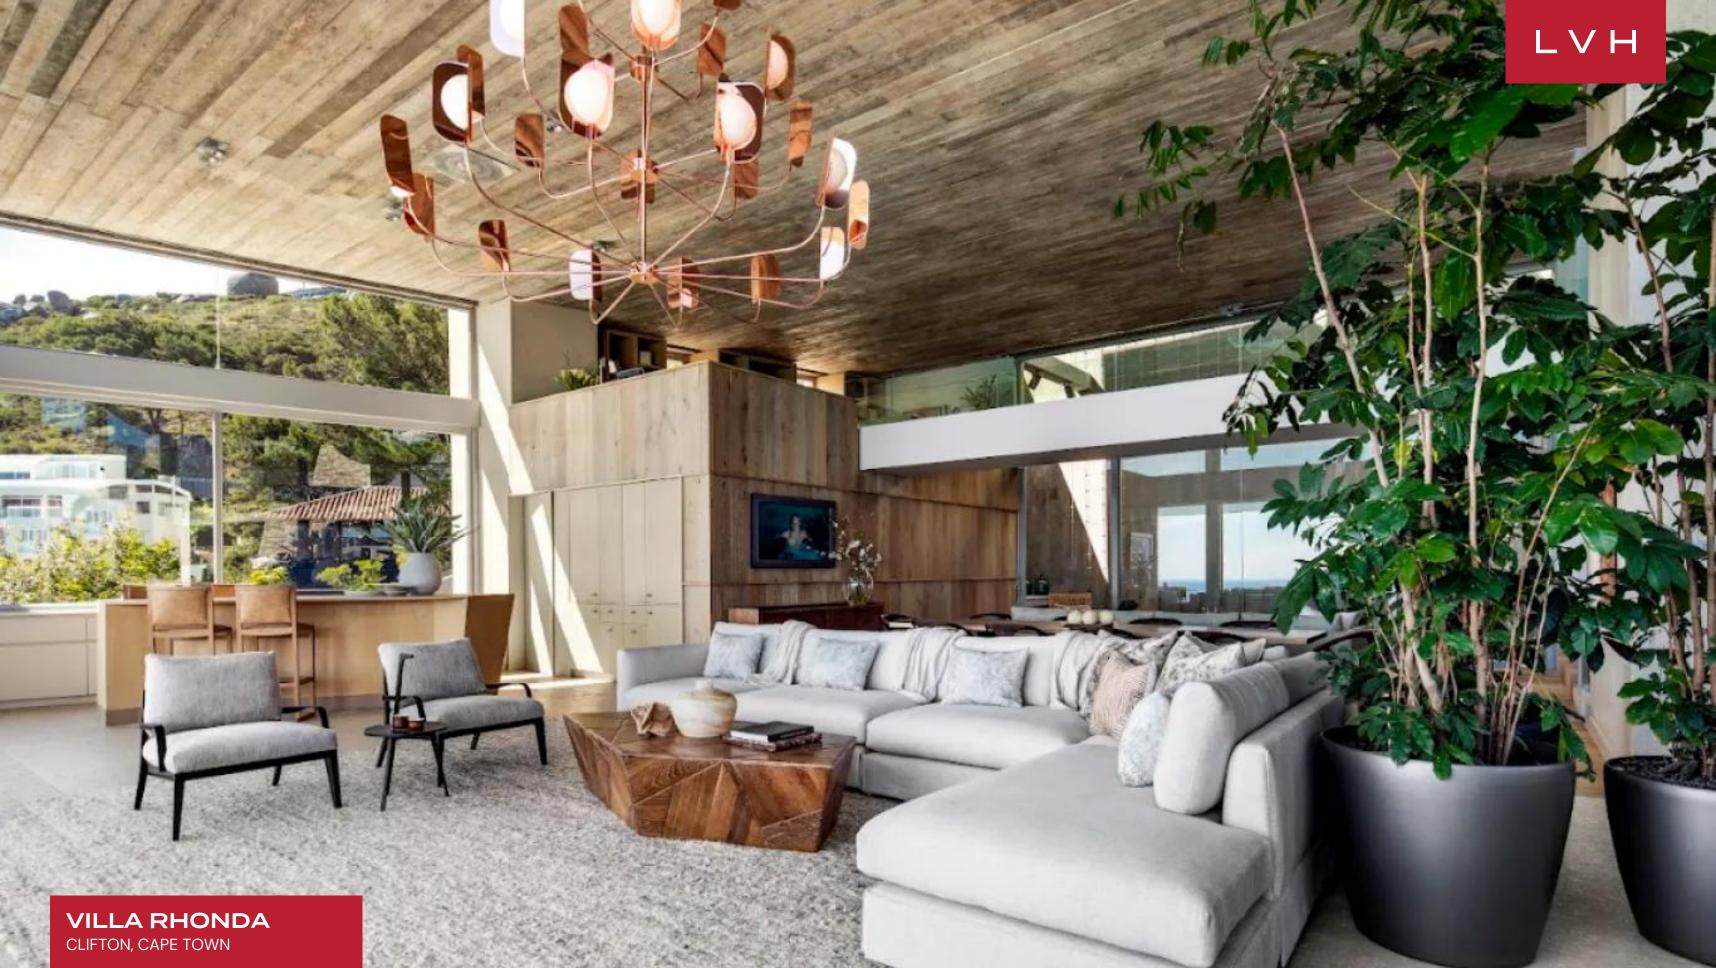

VILLA RHONDA CLIFTON, CAPE TOWN, SOUTH AFRICA

Glorious interiors are a masterwork of contemporary chic elegance and breezy maritime opulence. Sleek lines and crisp vertices sculpt dramatic openconcept spaces that interact gorgeously with the luxury mansion's awe-inspiring horizons. Each square inch of prime living space is curated with a comprehensive knowledge of fine art and the avant-garde, with a dazzling selection of artworks ranging from prints, paintings, and sculptures peppering the exceedingly modular common spaces. A dynamic and free-flowing floor plan is embraced by oversized openings and retractable glass walls, disrupting the distinction between indoor and outdoor space. Villa Rhonda's cutting-edge architecture is softened with a dazzling palette of organic hues and earthy textures, balancing the property's sophistication with breezy romanticism. This Cape Town luxury vacation rental is entirely conceived for celebratory galas or informal cocktail soirees, featuring a showstopping bar-style gourmet kitchen and beautiful lounge spaces. Five fantastic ensuite bedrooms accommodate guests with the pinnacle of comfort, discretion, and elegance. A private elevator navigates across all floors while the spellbinding master suite commands the top floor with vertiginous views, a lavish ensuite bath, and a private balcony.