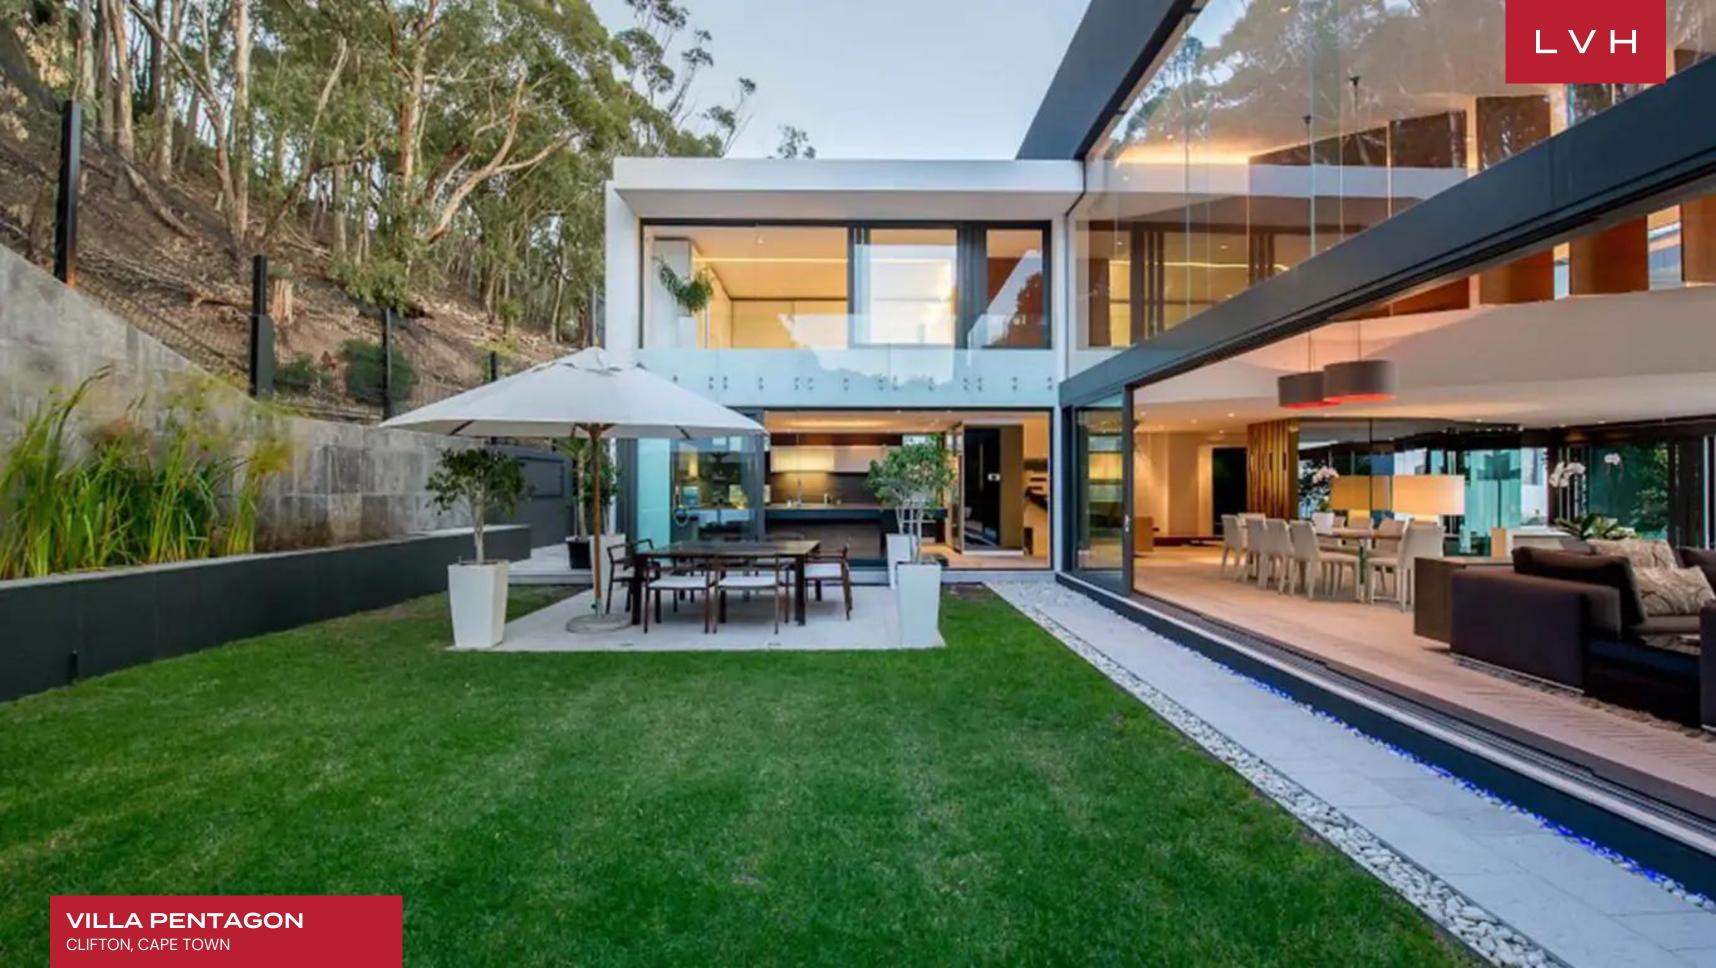

## VILLA PENTAGON CLIFTON, CAPE TOWN, SOUTH AFRICA

٠.

# VILLA PENTAGON

#### CLIFTON, CAPE TOWN

 $L \vee H$ 

Villa Pentagon is a breathtaking property that promises an unforgettable getaway located within a short distance from the beach. This exceptional private residence is a testament to contemporary design, offering awe-inspiring views of the Atlantic Ocean. Designed to blend with its natural surroundings seamlessly, Villa Pentagon presents the ultimate luxury escape.

Crafted by Stefan Antoni and complemented by ARRCC's interior design expertise, the Villa's interiors exude luxury and sophistication. This contemporary space is a testament to luxurious living, featuring a seamless open-plan design. Expansive doors effortlessly open to reveal breathtaking ocean views while also inviting the natural beauty of the mountain landscape into the Villa. Adjacent to this inviting living space is a stylish dining area where you can enjoy your meals while soaking in the stunning surroundings. The five well-appointed bedrooms provide the utmost luxury and relaxation. Additionally, two separate bedrooms are designated for staff, ensuring every need is attended to discreetly and efficiently. This architectural masterpiece also boasts a dedicated fitness room where guests can maintain their wellness regimen while enjoying panoramic views of the Atlantic Ocean. For those moments of relaxation and entertainment, the Villa offers a state-of-the-art cinema room that promises an immersive cinematic experience.

The main entertainment level of Villa Pentagon is graced by a spacious balcony that provides an exquisite setting for outdoor dining. Overlooking the awe-inspiring ocean, this alfresco dining area is complemented by a large lap pool and an array of comfortable sun loungers. This idyllic setup is a perfect backdrop for a truly remarkable vacation, where every moment promises sheer luxury and relaxation.