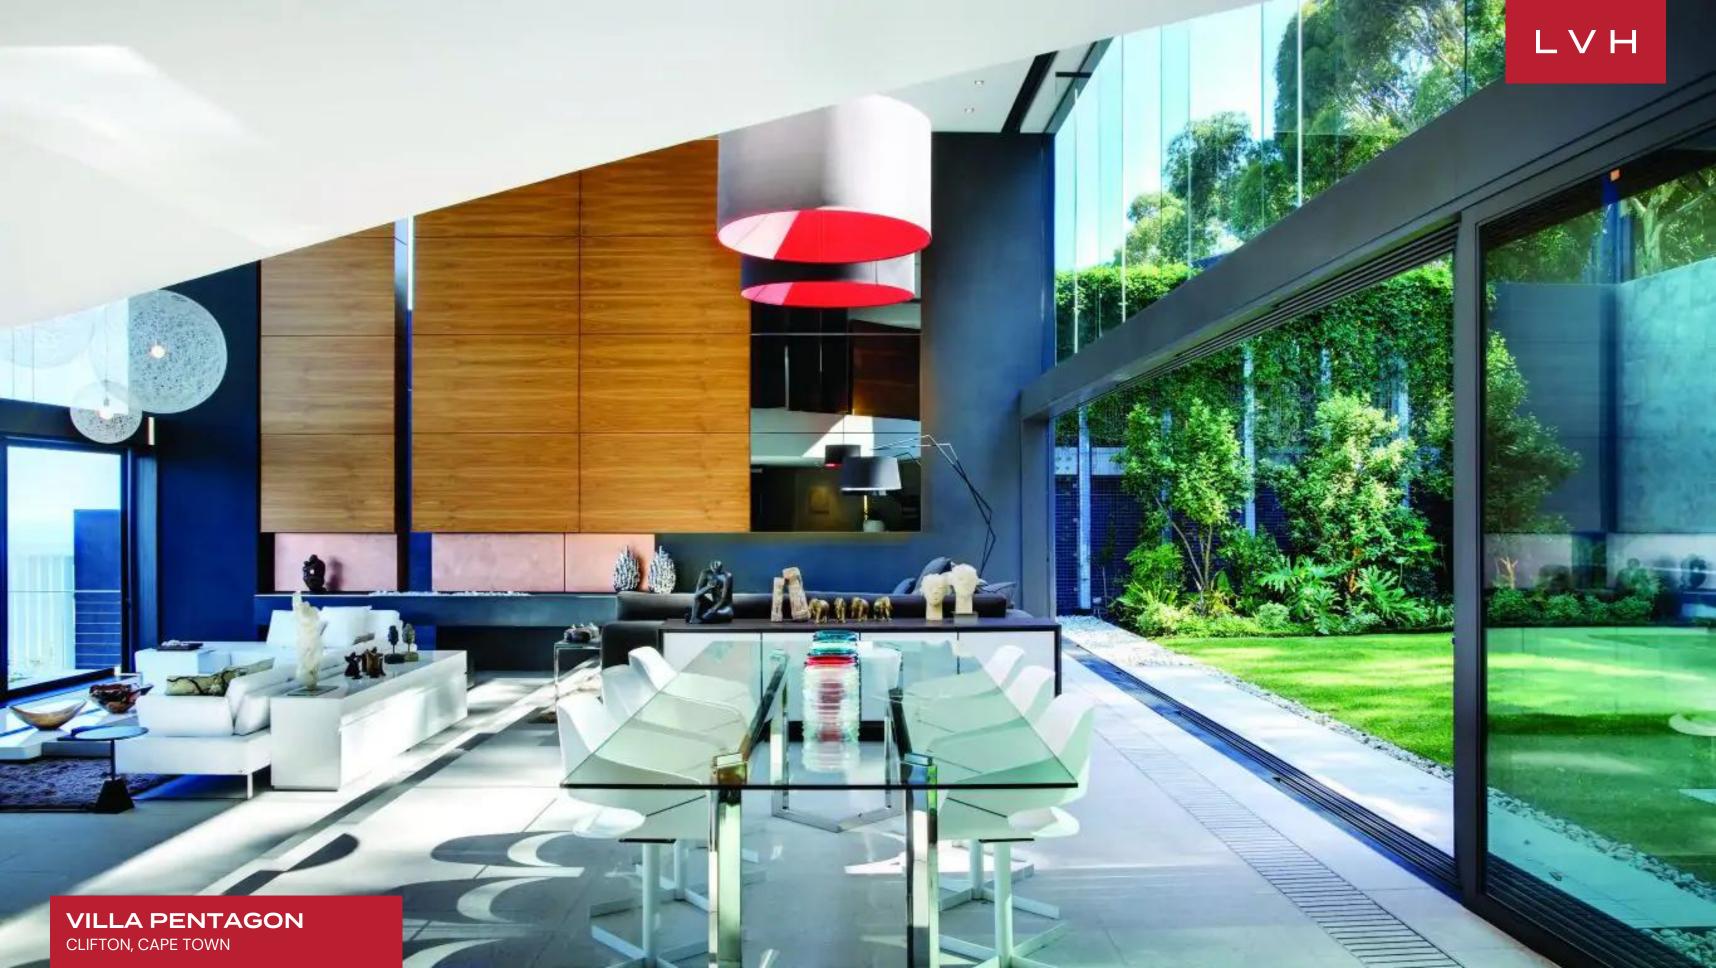

Crafted by Stefan Antoni and complemented by ARRCC's interior design expertise, the Villa's interiors exude luxury and sophistication. This contemporary space is a testament to luxurious living, featuring a seamless open-plan design. Expansive doors effortlessly open to reveal breathtaking ocean views while also inviting the natural beauty of the mountain landscape into the Villa. Adjacent to this inviting living space is a stylish dining area where you can enjoy your meals while soaking in the stunning surroundings. The five well-appointed bedrooms provide the utmost luxury and relaxation. Additionally, two separate bedrooms are designated for staff, ensuring every need is attended to discreetly and efficiently. This architectural masterpiece also boasts a dedicated fitness room where guests can maintain their wellness regimen while enjoying panoramic views of the Atlantic Ocean. For those moments of relaxation and entertainment, the Villa offers a state-of-the-art cinema room that promises an immersive cinematic experience.