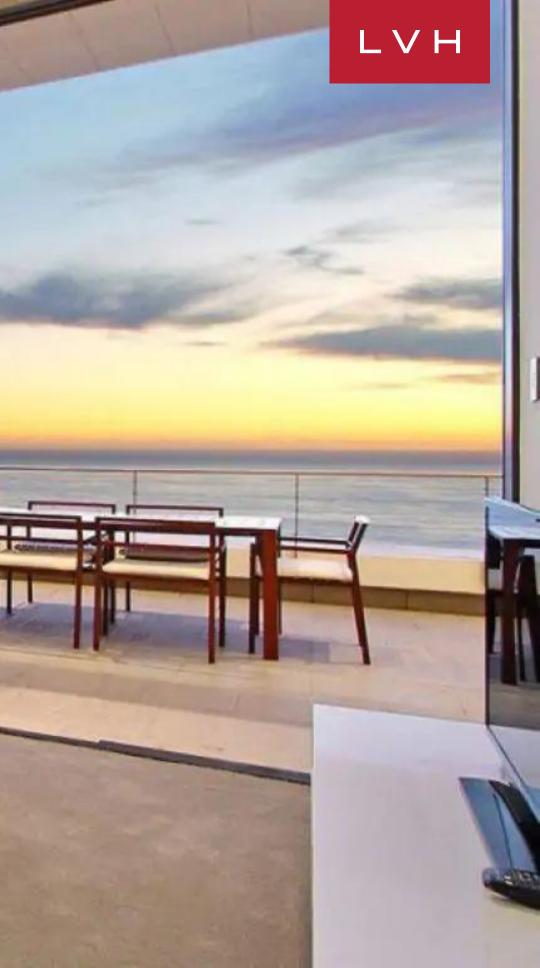

The main entertainment level of Villa Pentagon is graced by a spacious balcony that provides an exquisite setting for outdoor dining. Overlooking the awe-inspiring ocean, this alfresco dining area is complemented by a large lap pool and an array of comfortable sun loungers. This idyllic setup is a perfect backdrop for a truly remarkable vacation, where every moment promises sheer luxury and relaxation.