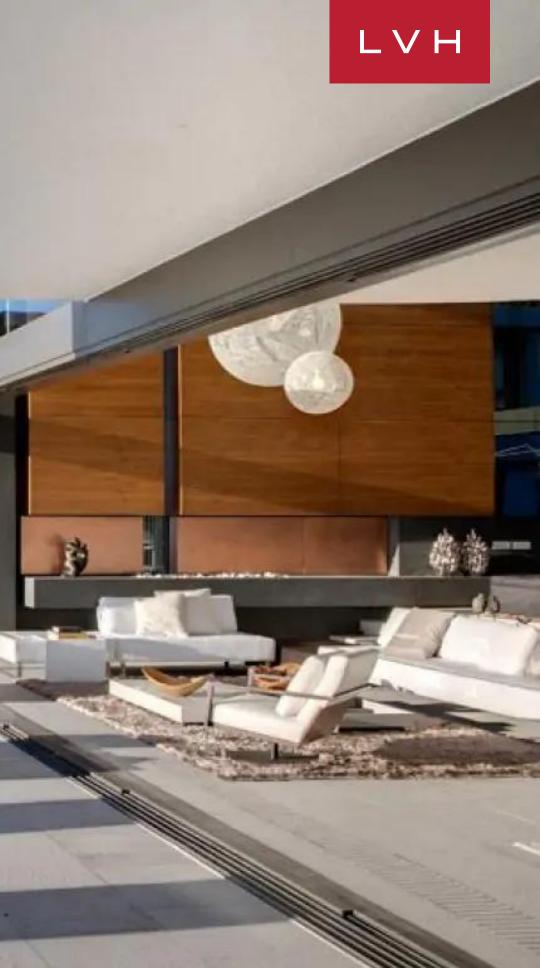

Crafted by Stefan Antoni and complemented by ARRCC's interior design expertise, the Villa's interiors exude luxury and sophistication. This contemporary space is a testament to luxurious living, featuring a seamless open-plan design. Expansive doors effortlessly open to reveal breathtaking ocean views while also inviting the natural beauty of the mountain landscape into the Villa. Adjacent to this inviting living space is a stylish dining area where you can enjoy your meals while soaking in the stunning surroundings. The five well-appointed bedrooms provide the utmost luxury and relaxation. Additionally, two separate bedrooms are designated for staff, ensuring every need is attended to discreetly and efficiently. This architectural masterpiece also boasts a dedicated fitness room where guests can maintain their wellness regimen while enjoying panoramic views of the Atlantic Ocean. For those moments of relaxation and entertainment, the Villa offers a state-of-the-art cinema room that promises an immersive cinematic experience.

The main entertainment level of Villa Pentagon is graced by a spacious balcony that provides an exquisite setting for outdoor dining. Overlooking the awe-inspiring ocean, this alfresco dining area is complemented by a large lap pool and an array of comfortable sun loungers. This idyllic setup is a perfect backdrop for a truly remarkable vacation, where every moment promises sheer luxury and relaxation.