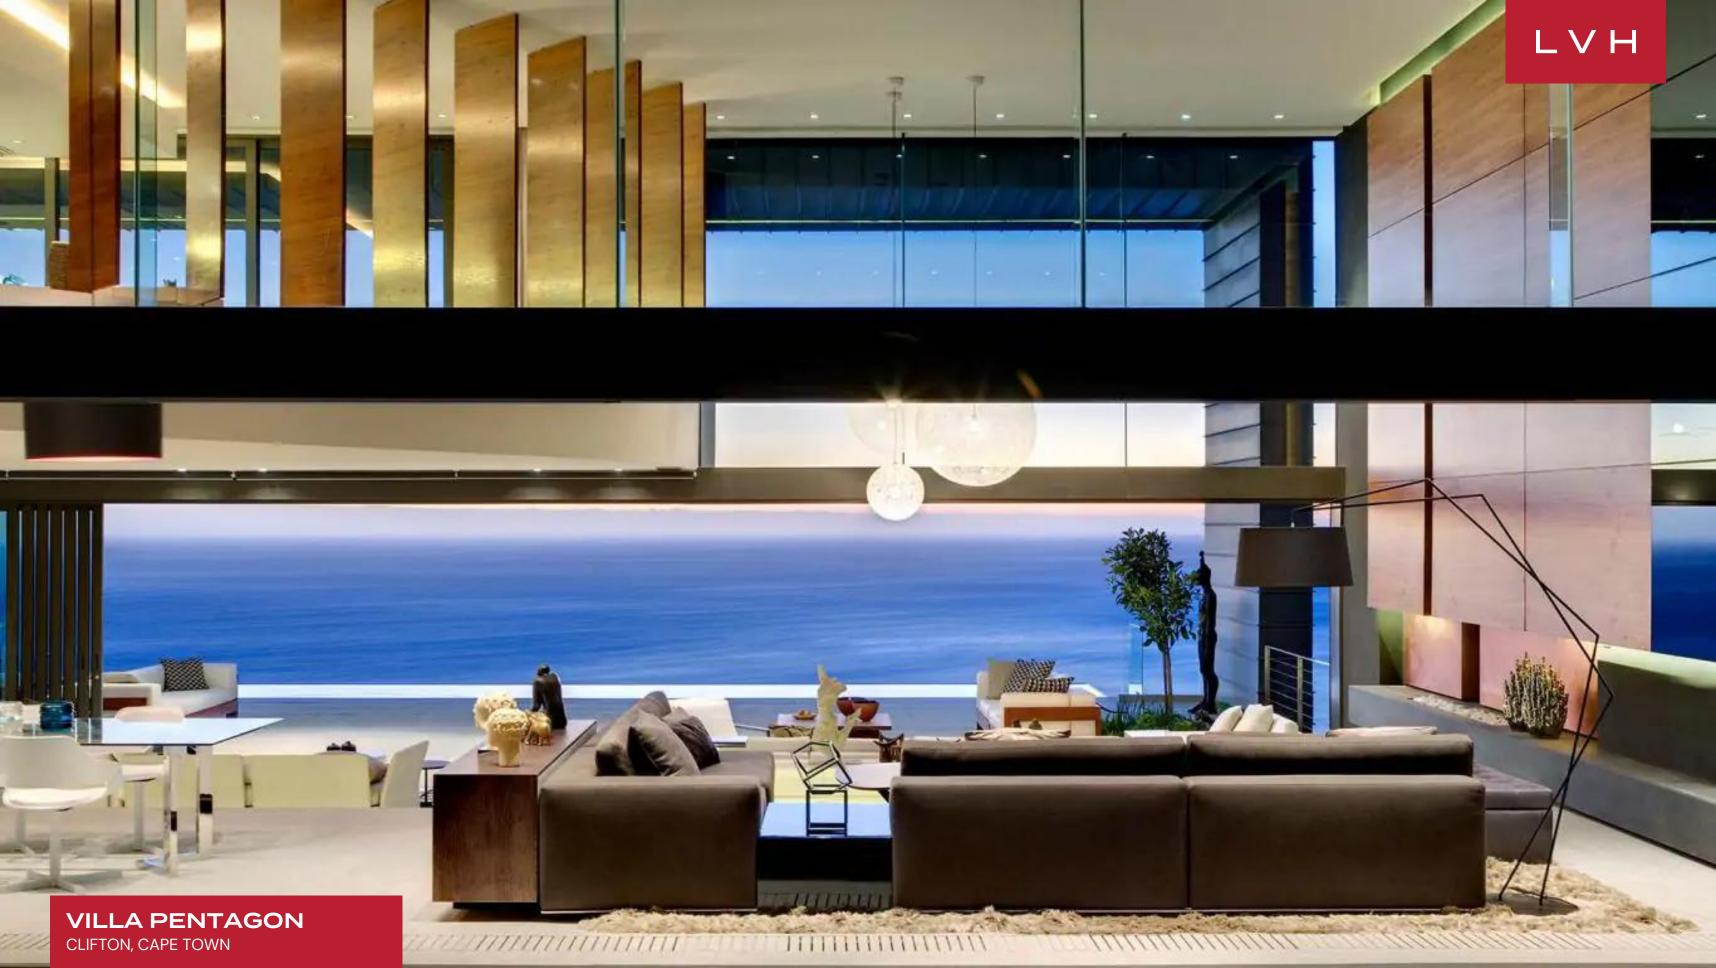

Crafted by Stefan Antoni and complemented by ARRCC's interior design expertise, the Villa's interiors exude luxury and sophistication. This contemporary space is a testament to luxurious living, featuring a seamless open-plan design. Expansive doors effortlessly open to reveal breathtaking ocean views while also inviting the natural beauty of the mountain landscape into the Villa. Adjacent to this inviting living space is a stylish dining area where you can enjoy your meals while soaking in the stunning surroundings. The five well-appointed bedrooms provide the utmost luxury and relaxation. Additionally, two separate bedrooms are designated for staff, ensuring every need is attended to discreetly and efficiently. This architectural masterpiece also boasts a dedicated fitness room where guests can maintain their wellness regimen while enjoying panoramic views of the Atlantic Ocean. For those moments of relaxation and entertainment, the Villa offers a state-of-the-art cinema room that promises an immersive cinematic experience.

The main entertainment level of Villa Pentagon is graced by a spacious balcony that provides an exquisite setting for outdoor dining. Overlooking the awe-inspiring ocean, this alfresco dining area is complemented by a large lap pool and an array of comfortable sun loungers. This idyllic setup is a perfect backdrop for a truly remarkable vacation, where every moment promises sheer luxury and relaxation.