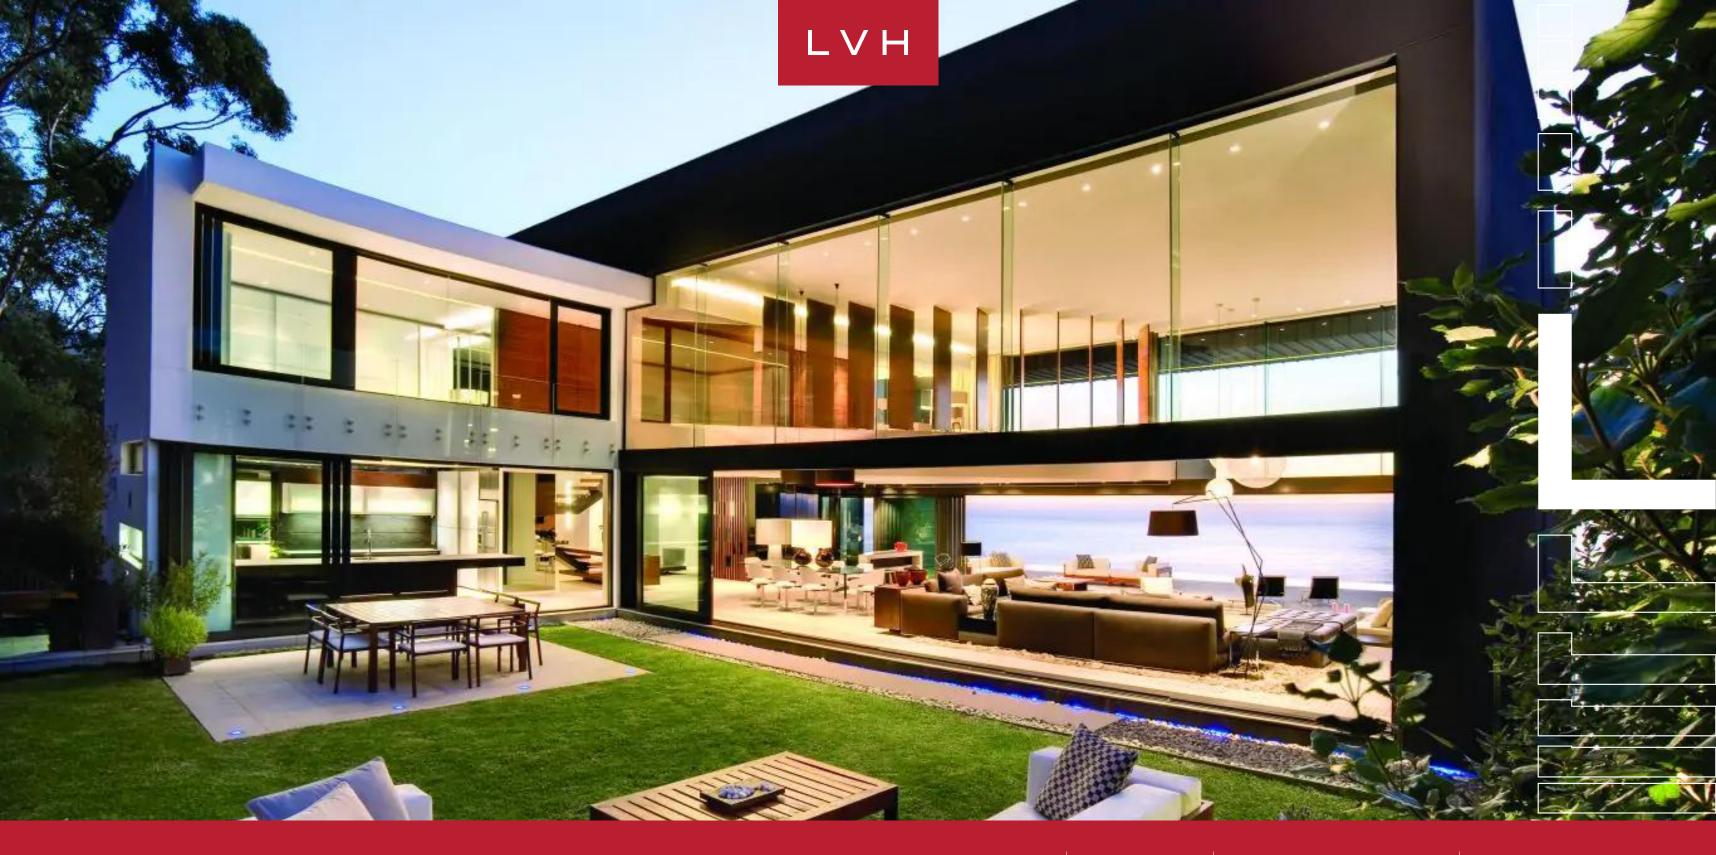

#### CLIFTON, CAPE TOWN

 $L \vee H$ 

Villa Pentagon is a breathtaking property that promises an unforgettable getaway located within a short distance from the beach. This exceptional private residence is a testament to contemporary design, offering awe-inspiring views of the Atlantic Ocean. Designed to blend with its natural surroundings seamlessly, Villa Pentagon presents the ultimate luxury escape.

Crafted by Stefan Antoni and complemented by ARRCC's interior design expertise, the Villa's interiors exude luxury and sophistication. This contemporary space is a testament to luxurious living, featuring a seamless open-plan design. Expansive doors effortlessly open to reveal breathtaking ocean views while also inviting the natural beauty of the mountain landscape into the Villa. Adjacent to this inviting living space is a stylish dining area where you can enjoy your meals while soaking in the stunning surroundings. The five well-appointed bedrooms provide the utmost luxury and relaxation. Additionally, two separate bedrooms are designated for staff, ensuring every need is attended to discreetly and efficiently. This architectural masterpiece also boasts a dedicated fitness room where guests can maintain their wellness regimen while enjoying panoramic views of the Atlantic Ocean. For those moments of relaxation and entertainment, the Villa offers a state-of-the-art cinema room that promises an immersive cinematic experience.

The main entertainment level of Villa Pentagon is graced by a spacious balcony that provides an exquisite setting for outdoor dining. Overlooking the awe-inspiring ocean, this alfresco dining area is complemented by a large lap pool and an array of comfortable sun loungers. This idyllic setup is a perfect backdrop for a truly remarkable vacation, where every moment promises sheer luxury and relaxation.