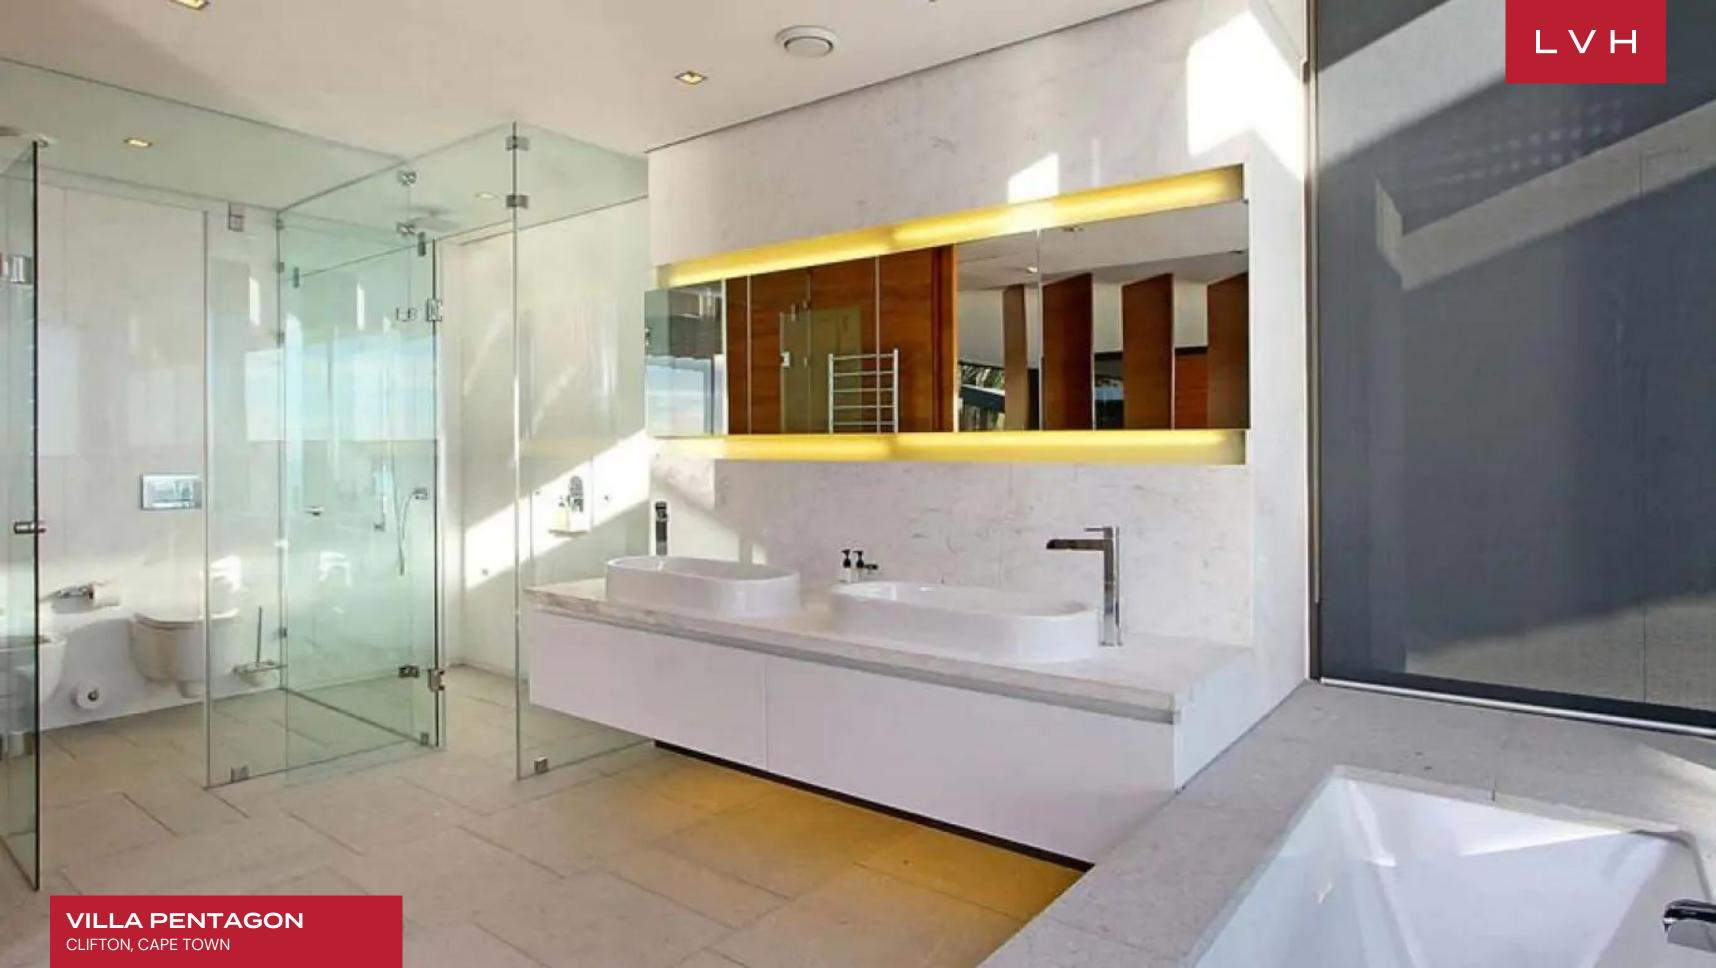

## VILLA PENTAGON CLIFTON, CAPE TOWN, SOUTH AFRICA

٠.

Crafted by Stefan Antoni and complemented by ARRCC's interior design expertise, the Villa's interiors exude luxury and sophistication. This contemporary space is a testament to luxurious living, featuring a seamless open-plan design. Expansive doors effortlessly open to reveal breathtaking ocean views while also inviting the natural beauty of the mountain landscape into the Villa. Adjacent to this inviting living space is a stylish dining area where you can enjoy your meals while soaking in the stunning surroundings. The five well-appointed bedrooms provide the utmost luxury and relaxation. Additionally, two separate bedrooms are designated for staff, ensuring every need is attended to discreetly and efficiently. This architectural masterpiece also boasts a dedicated fitness room where guests can maintain their wellness regimen while enjoying panoramic views of the Atlantic Ocean. For those moments of relaxation and entertainment, the Villa offers a state-of-the-art cinema room that promises an immersive cinematic experience.