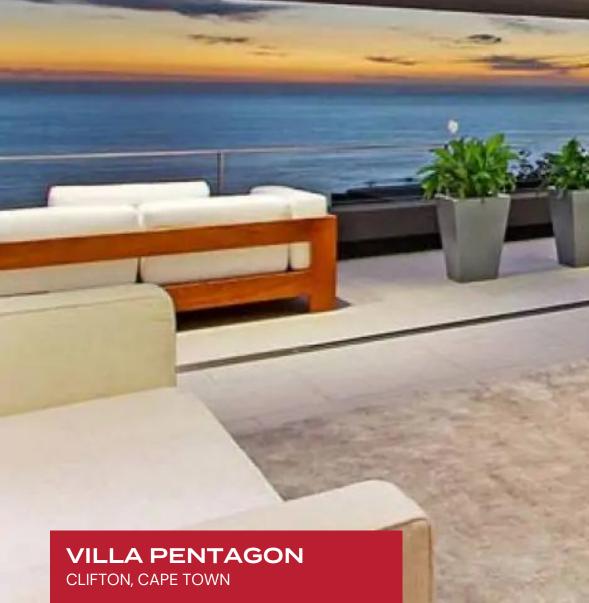

## VILLA PENTAGON CLIFTON, CAPE TOWN, SOUTH AFRICA

٠.

# VILLA PENTAGON

#### CLIFTON, CAPE TOWN

 $L \vee H$ 

Villa Pentagon is a breathtaking property that promises an unforgettable getaway located within a short distance from the beach. This exceptional private residence is a testament to contemporary design, offering awe-inspiring views of the Atlantic Ocean. Designed to blend with its natural surroundings seamlessly, Villa Pentagon presents the ultimate luxury escape.

The main entertainment level of Villa Pentagon is graced by a spacious balcony that provides an exquisite setting for outdoor dining. Overlooking the awe-inspiring ocean, this alfresco dining area is complemented by a large lap pool and an array of comfortable sun loungers. This idyllic setup is a perfect backdrop for a truly remarkable vacation, where every moment promises sheer luxury and relaxation.