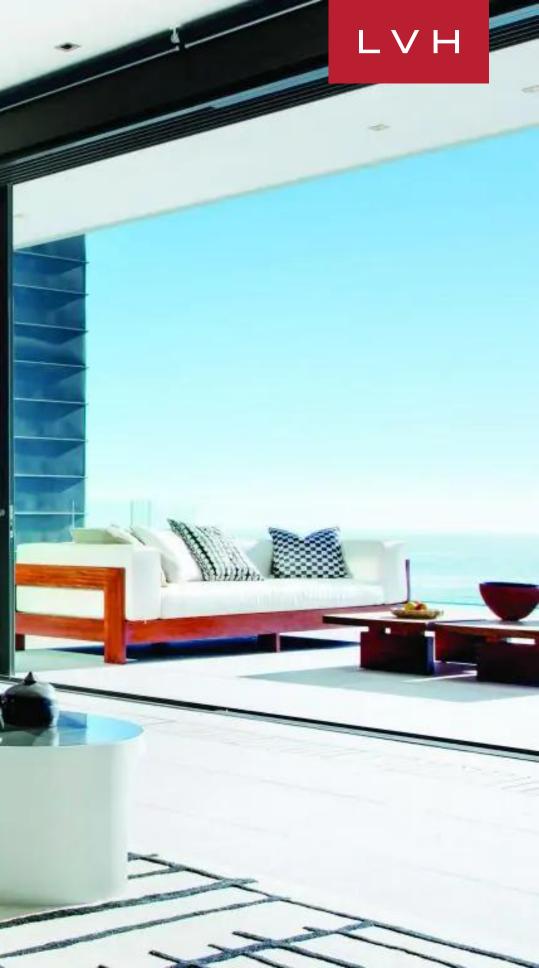

Crafted by Stefan Antoni and complemented by ARRCC's interior design expertise, the Villa's interiors exude luxury and sophistication. This contemporary space is a testament to luxurious living, featuring a seamless open-plan design. Expansive doors effortlessly open to reveal breathtaking ocean views while also inviting the natural beauty of the mountain landscape into the Villa. Adjacent to this inviting living space is a stylish dining area where you can enjoy your meals while soaking in the stunning surroundings. The five well-appointed bedrooms provide the utmost luxury and relaxation. Additionally, two separate bedrooms are designated for staff, ensuring every need is attended to discreetly and efficiently. This architectural masterpiece also boasts a dedicated fitness room where guests can maintain their wellness regimen while enjoying panoramic views of the Atlantic Ocean. For those moments of relaxation and entertainment, the Villa offers a state-of-the-art cinema room that promises an immersive cinematic experience.

The main entertainment level of Villa Pentagon is graced by a spacious balcony that provides an exquisite setting for outdoor dining. Overlooking the awe-inspiring ocean, this alfresco dining area is complemented by a large lap pool and an array of comfortable sun loungers. This idyllic setup is a perfect backdrop for a truly remarkable vacation, where every moment promises sheer luxury and relaxation.