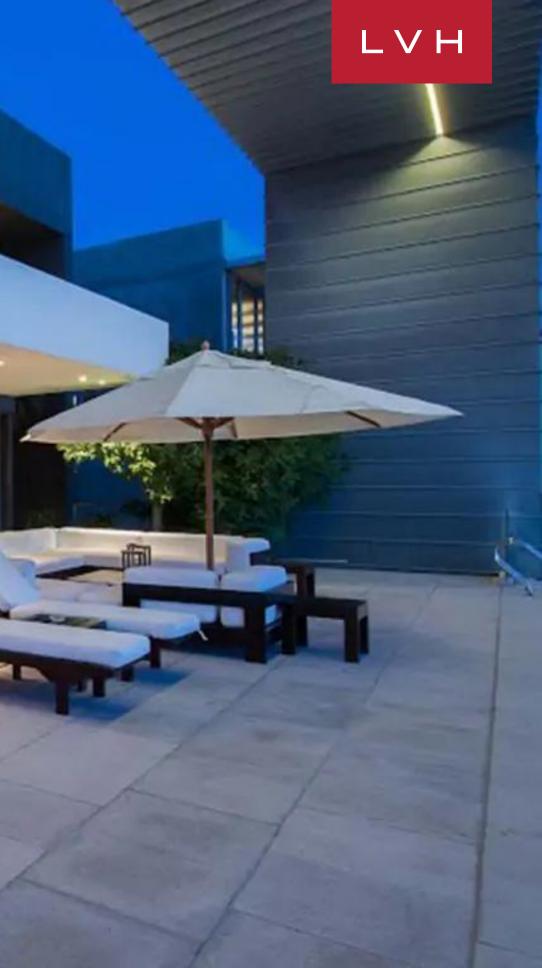

The main entertainment level of Villa Pentagon is graced by a spacious balcony that provides an exquisite setting for outdoor dining. Overlooking the awe-inspiring ocean, this alfresco dining area is complemented by a large lap pool and an array of comfortable sun loungers. This idyllic setup is a perfect backdrop for a truly remarkable vacation, where every moment promises sheer luxury and relaxation.

### EXTERIOR

- Garage
- Sun Loungers
- Al Fresco Dining
- Patio
- Pool
- Terrace