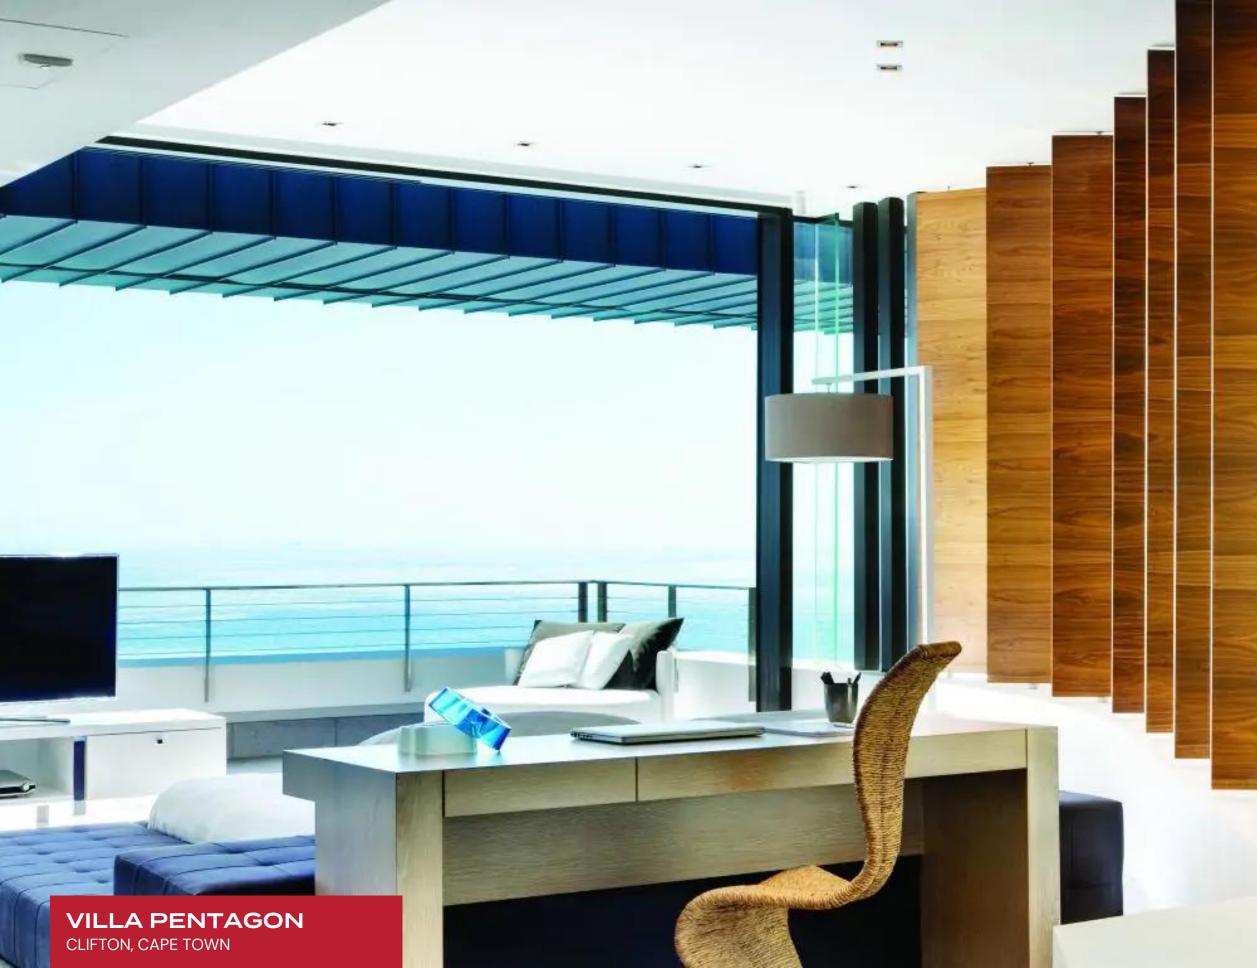

Crafted by Stefan Antoni and complemented by ARRCC's interior design expertise, the Villa's interiors exude luxury and sophistication. This contemporary space is a testament to luxurious living, featuring a seamless open-plan design. Expansive doors effortlessly open to reveal breathtaking ocean views while also inviting the natural beauty of the mountain landscape into the Villa. Adjacent to this inviting living space is a stylish dining area where you can enjoy your meals while soaking in the stunning surroundings. The five well-appointed bedrooms provide the utmost luxury and relaxation. Additionally, two separate bedrooms are designated for staff, ensuring every need is attended to discreetly and efficiently. This architectural masterpiece also boasts a dedicated fitness room where guests can maintain their wellness regimen while enjoying panoramic views of the Atlantic Ocean. For those moments of relaxation and entertainment, the Villa offers a state-of-the-art cinema room that promises an immersive cinematic experience.