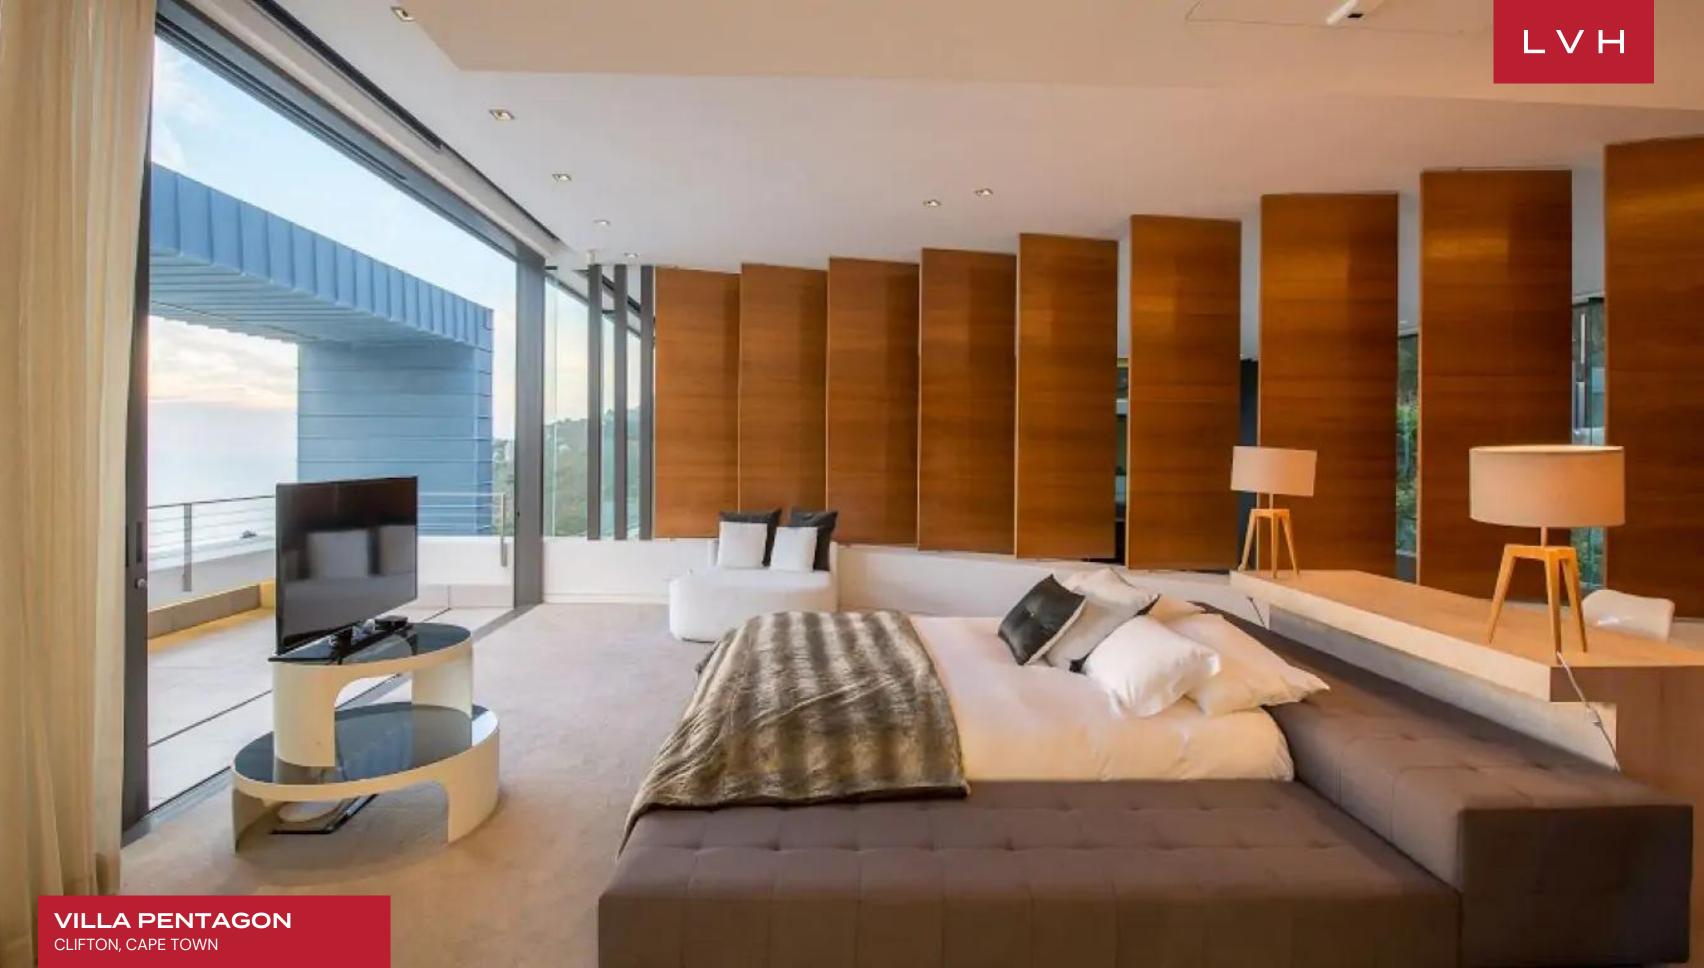

Crafted by Stefan Antoni and complemented by ARRCC's interior design expertise, the Villa's interiors exude luxury and sophistication. This contemporary space is a testament to luxurious living, featuring a seamless open-plan design. Expansive doors effortlessly open to reveal breathtaking ocean views while also inviting the natural beauty of the mountain landscape into the Villa. Adjacent to this inviting living space is a stylish dining area where you can enjoy your meals while soaking in the stunning surroundings. The five well-appointed bedrooms provide the utmost luxury and relaxation. Additionally, two separate bedrooms are designated for staff, ensuring every need is attended to discreetly and efficiently. This architectural masterpiece also boasts a dedicated fitness room where guests can maintain their wellness regimen while enjoying panoramic views of the Atlantic Ocean. For those moments of relaxation and entertainment, the Villa offers a state-of-the-art cinema room that promises an immersive cinematic experience.