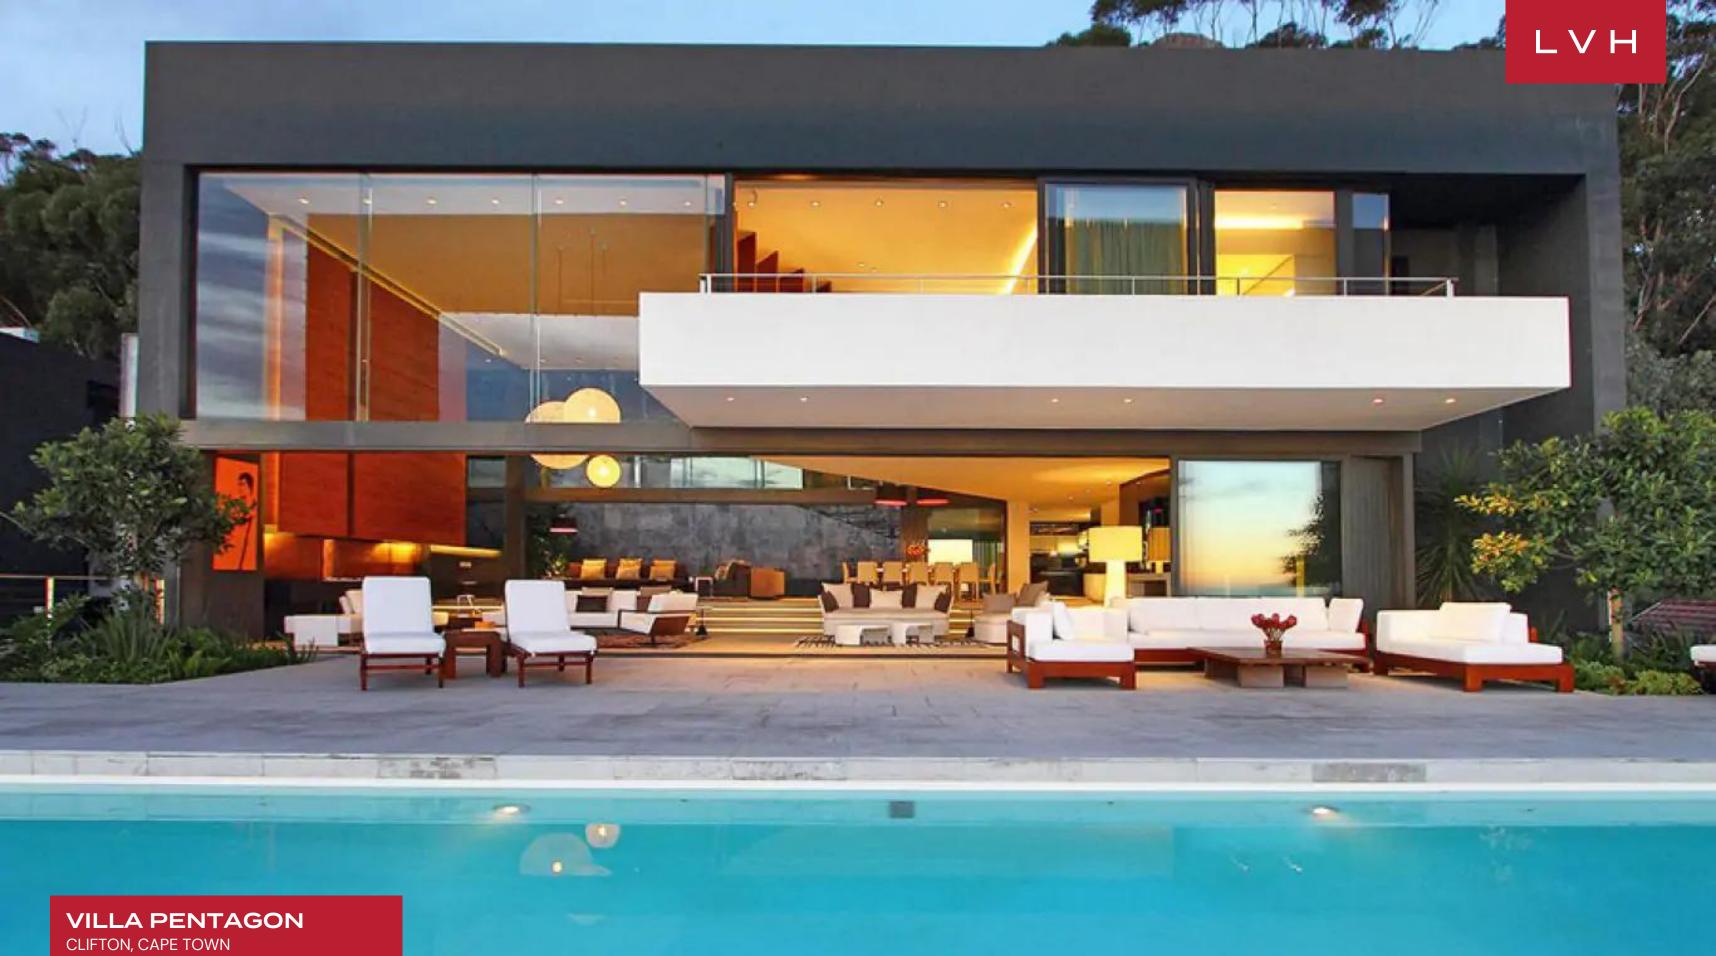

#### CLIFTON, CAPE TOWN

 $L \vee H$ 

Villa Pentagon is a breathtaking property that promises an unforgettable getaway located within a short distance from the beach. This exceptional private residence is a testament to contemporary design, offering awe-inspiring views of the Atlantic Ocean. Designed to blend with its natural surroundings seamlessly, Villa Pentagon presents the ultimate luxury escape.

Crafted by Stefan Antoni and complemented by ARRCC's interior design expertise, the Villa's interiors exude luxury and sophistication. This contemporary space is a testament to luxurious living, featuring a seamless open-plan design. Expansive doors effortlessly open to reveal breathtaking ocean views while also inviting the natural beauty of the mountain landscape into the Villa. Adjacent to this inviting living space is a stylish dining area where you can enjoy your meals while soaking in the stunning surroundings. The five well-appointed bedrooms provide the utmost luxury and relaxation. Additionally, two separate bedrooms are designated for staff, ensuring every need is attended to discreetly and efficiently. This architectural masterpiece also boasts a dedicated fitness room where guests can maintain their wellness regimen while enjoying panoramic views of the Atlantic Ocean. For those moments of relaxation and entertainment, the Villa offers a state-of-the-art cinema room that promises an immersive cinematic experience.

The main entertainment level of Villa Pentagon is graced by a spacious balcony that provides an exquisite setting for outdoor dining. Overlooking the awe-inspiring ocean, this alfresco dining area is complemented by a large lap pool and an array of comfortable sun loungers. This idyllic setup is a perfect backdrop for a truly remarkable vacation, where every moment promises sheer luxury and relaxation.