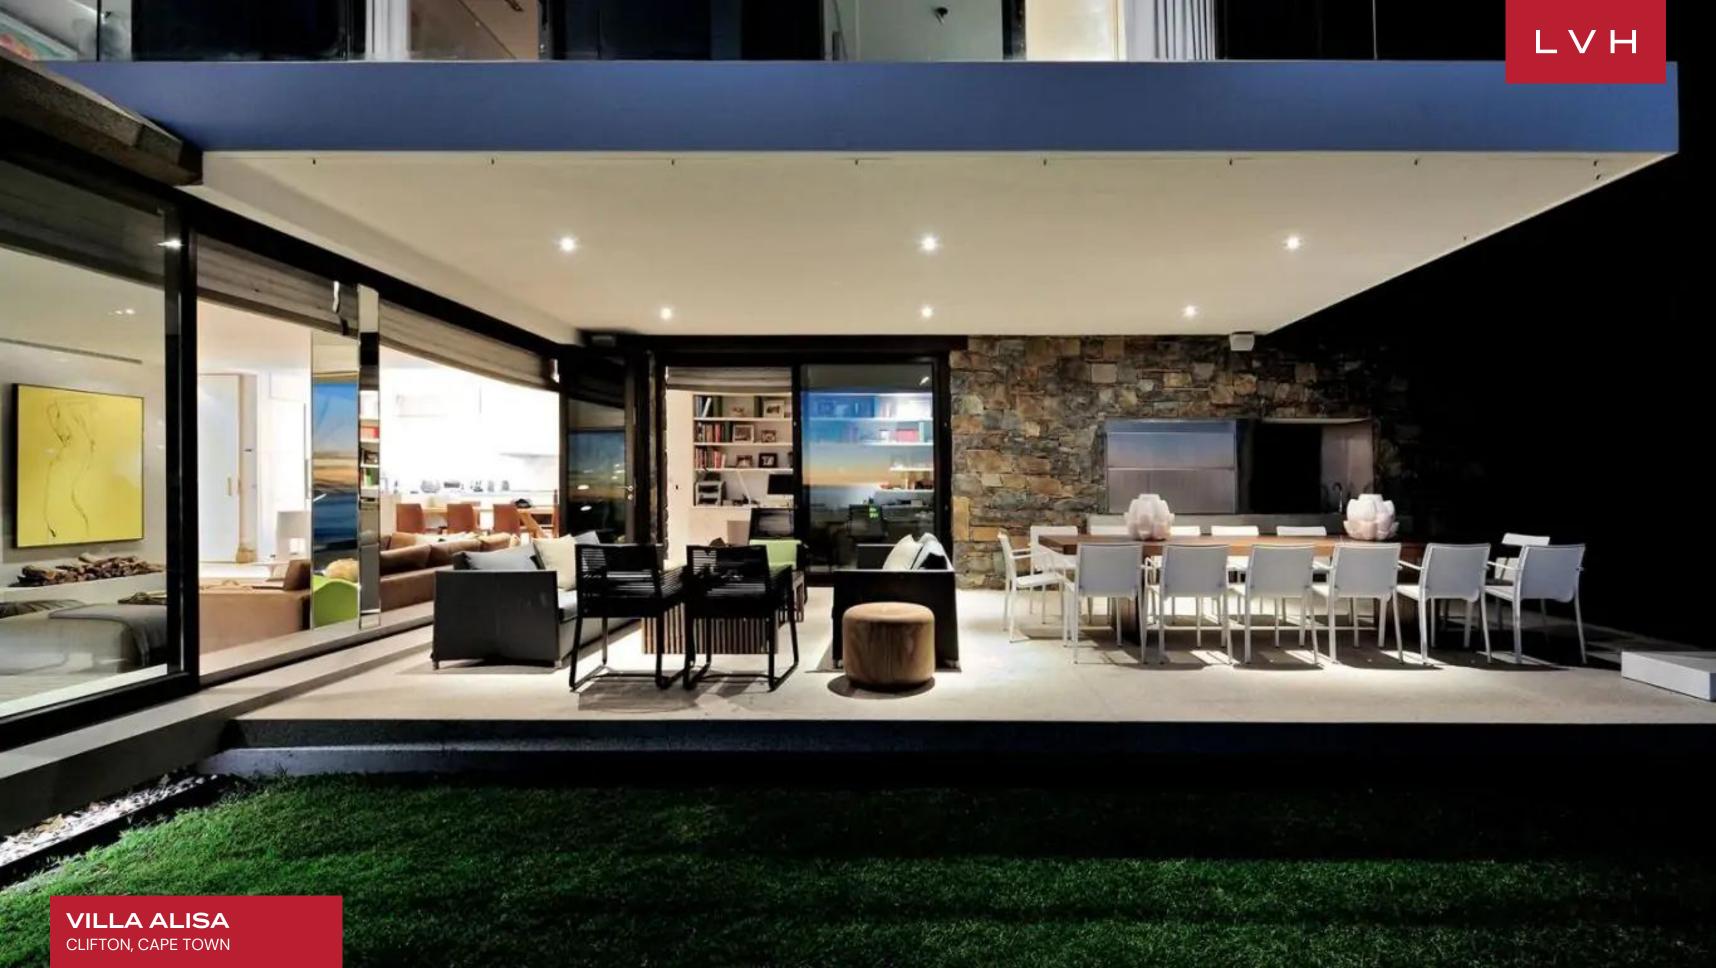

Aesthetically immaculate interiors present an unfettered vision of high gloss ultra modern living. Sleek lines and crisp vertices wow guests with contemporary precision, with shimmering terrazzo flooring and opulent timber cladding encasing breezy halls and foyers. The showstopping multi-level great room is encased with floor-to-ceiling glass framing shimmering ocean scenes awash with the dramatic colors of dusk. This highly modular space collapses the distinction between indoor and outdoor living, melding seamlessly into the alfresco spaces. Designer furnishings smatter a home perfected in the art of cosmopolitan sophistication. Warm wood cladding and pops of serene organic color merge with the home's ultra streamlined sensibilities, curating a hedonistic mid-century modern vibe to this glamorous estate. Villa Alisa's dizzying selection of paintings, prints, sculptures, and installation speaks to an encyclopedic knowledge of fine art, fusing ultra-modern architecture with avant-garde sensibilities. This sprawling residence is conceived to entertain, featuring no shortage of trophy spaces for lavish cocktail soirees and celebratory galas. Six sumptuous ensuite bedrooms immerse guests in a world of unfettered comfort and style. Versatile lodging configurations accommodate young children, complete with a play area. Offering the pinnacle of luxury amenities, Villa Alisa includes a gym, sauna, steam room, and study with ancillary suites for traveling staff.

Spellbinding exteriors epitomize cloud nine living, with wide deck spaces and landscaped gardens facing the boundless Atlantic horizon. A rim-flow pool comes alive with mood lighting, while an expansive outdoor entertainment area with a sunken fire pit beckons nocturnal spontaneity beneath a totally new night sky.