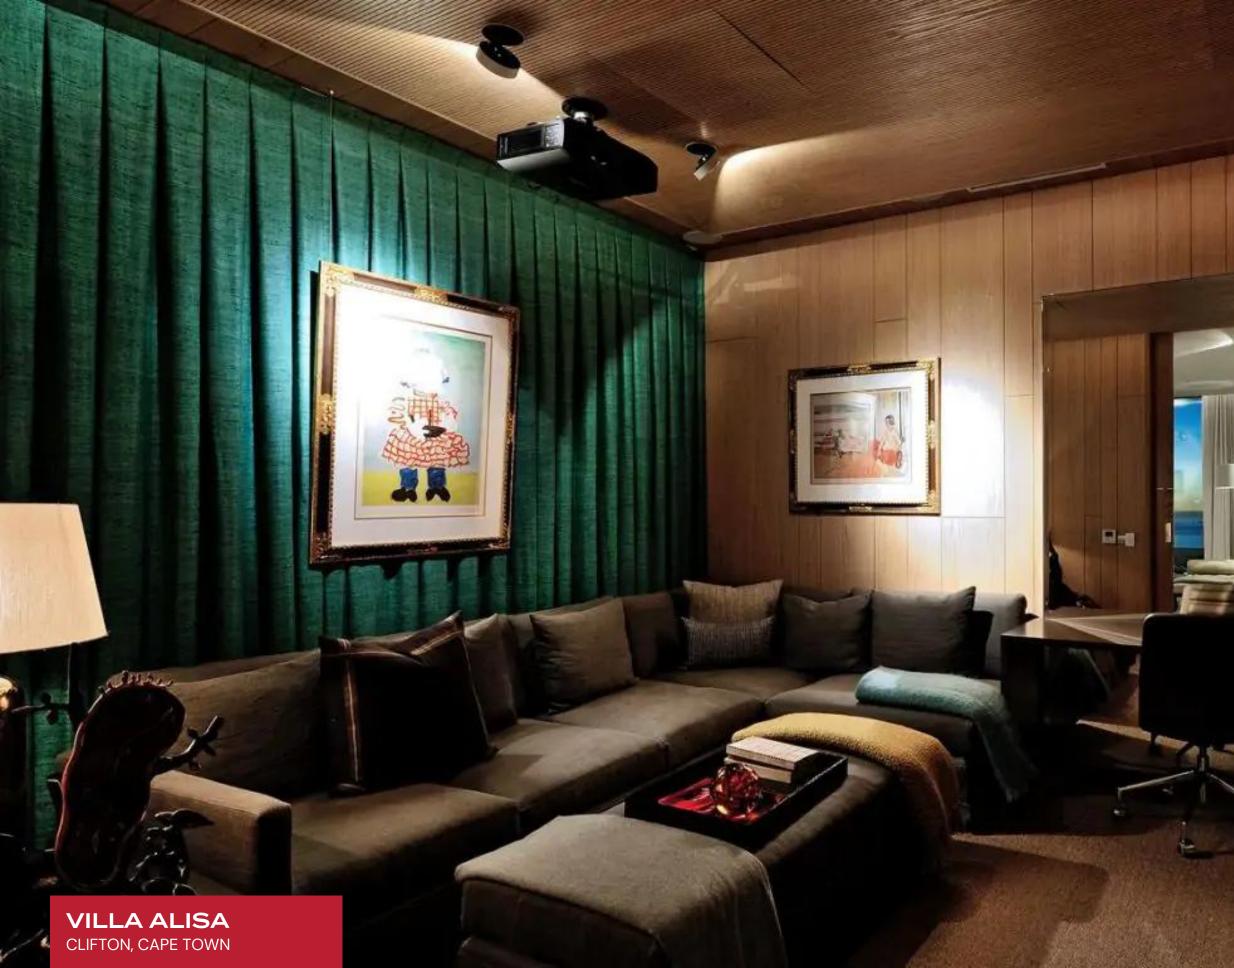

VILLA ALISA CLIFTON, CAPE TOWN, SOUTH AFRICA 6 BEDROOMS

Aesthetically immaculate interiors present an unfettered vision of high gloss ultra modern living. Sleek lines and crisp vertices wow guests with contemporary precision, with shimmering terrazzo flooring and opulent timber cladding encasing breezy halls and foyers. The showstopping multi-level great room is encased with floor-to-ceiling glass framing shimmering ocean scenes awash with the dramatic colors of dusk. This highly modular space collapses the distinction between indoor and outdoor living, melding seamlessly into the alfresco spaces. Designer furnishings smatter a home perfected in the art of cosmopolitan sophistication. Warm wood cladding and pops of serene organic color merge with the home's ultra streamlined sensibilities, curating a hedonistic mid-century modern vibe to this glamorous estate. Villa Alisa's dizzying selection of paintings, prints, sculptures, and installation speaks to an encyclopedic knowledge of fine art, fusing ultra-modern architecture with avant-garde sensibilities. This sprawling residence is conceived to entertain, featuring no shortage of trophy spaces for lavish cocktail soirees and celebratory galas. Six sumptuous ensuite bedrooms immerse guests in a world of unfettered comfort and style. Versatile lodging configurations accommodate young children, complete with a play area. Offering the pinnacle of luxury amenities, Villa Alisa includes a gym, sauna, steam room, and study with ancillary suites for traveling staff.

#### INTERIOR

- Air Conditioning
- Cable/Satellite TV
- Cinema Room
- Fireplace
- Gym
- Laundry
- Office
- Private Elevator