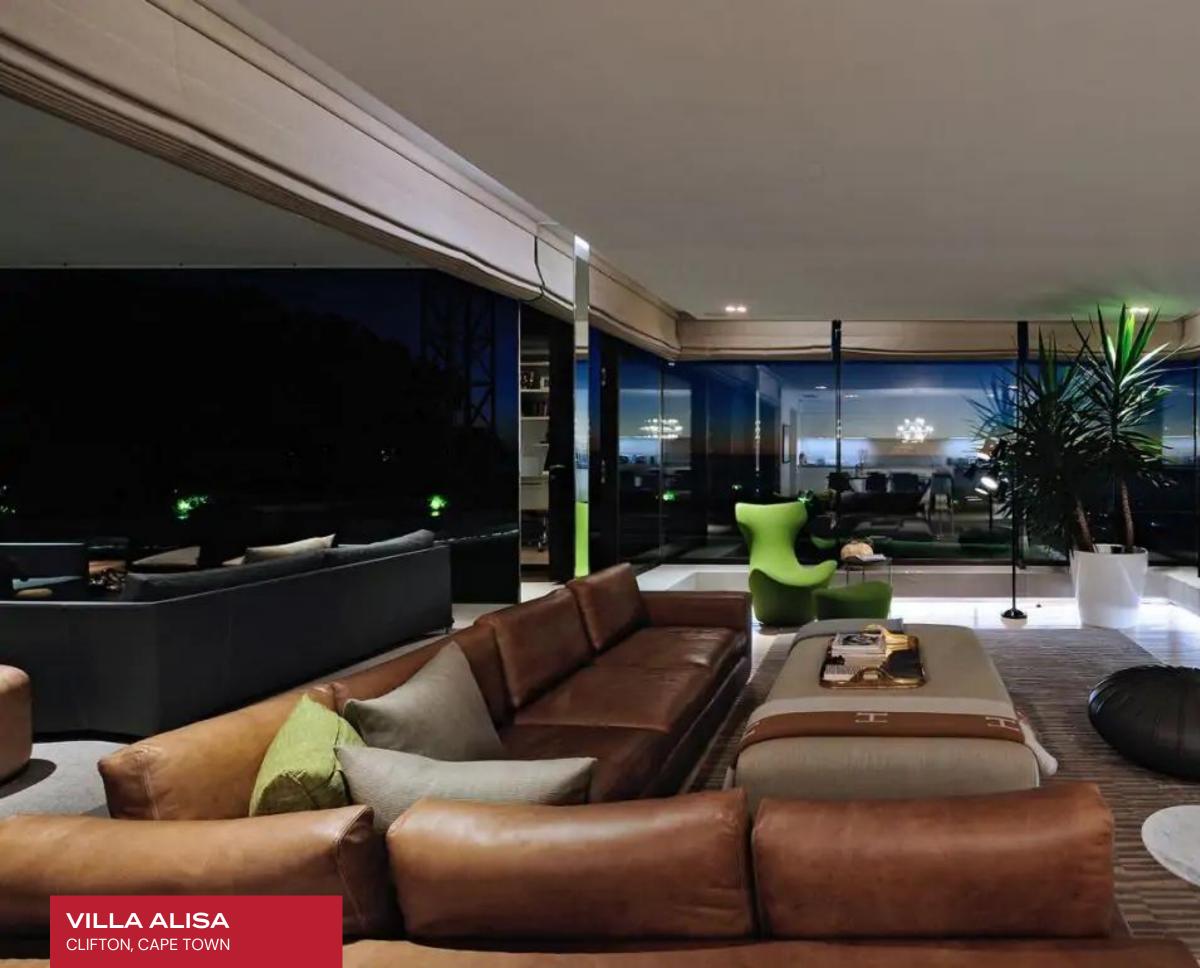

Aesthetically immaculate interiors present an unfettered vision of high gloss ultra modern living. Sleek lines and crisp vertices wow guests with contemporary precision, with shimmering terrazzo flooring and opulent timber cladding encasing breezy halls and foyers. The showstopping multi-level great room is encased with floor-to-ceiling glass framing shimmering ocean scenes awash with the dramatic colors of dusk. This highly modular space collapses the distinction between indoor and outdoor living, melding seamlessly into the alfresco spaces. Designer furnishings smatter a home perfected in the art of cosmopolitan sophistication. Warm wood cladding and pops of serene organic color merge with the home's ultra streamlined sensibilities, curating a hedonistic mid-century modern vibe to this glamorous estate. Villa Alisa's dizzying selection of paintings, prints, sculptures, and installation speaks to an encyclopedic knowledge of fine art, fusing ultra-modern architecture with avant-garde sensibilities. This sprawling residence is conceived to entertain, featuring no shortage of trophy spaces for lavish cocktail soirees and celebratory galas. Six sumptuous ensuite bedrooms immerse guests in a world of unfettered comfort and style. Versatile lodging configurations accommodate young children, complete with a play area. Offering the pinnacle of luxury amenities, Villa Alisa includes a gym, sauna, steam room, and study with ancillary suites for traveling staff.