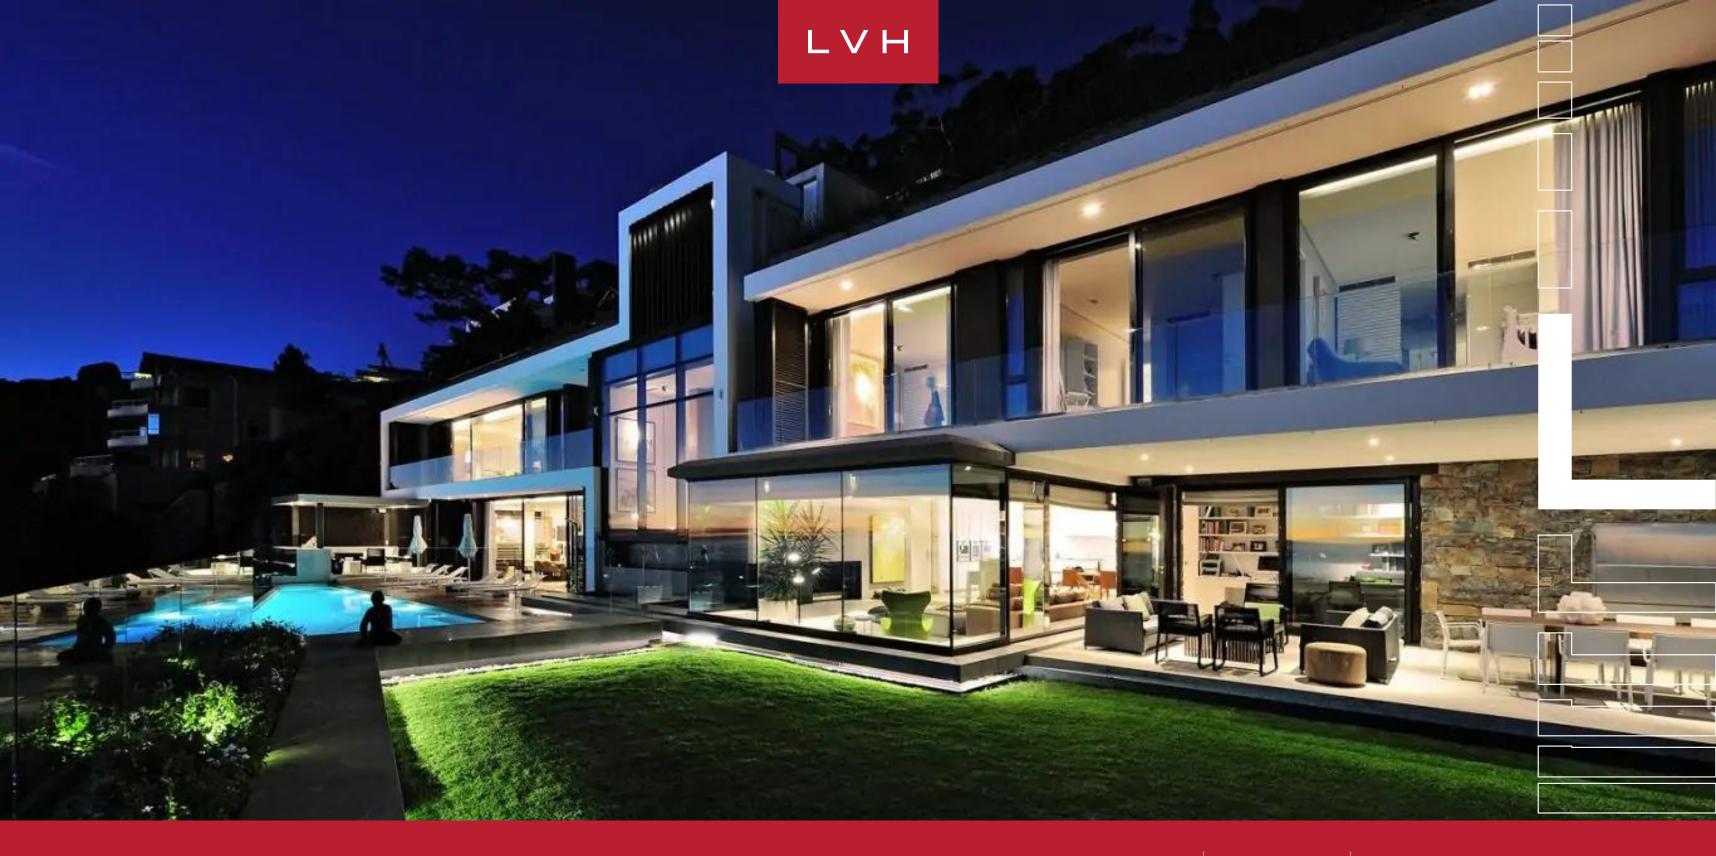

#### CLIFTON, CAPE TOWN

 $L \vee H$ 

Villa Alisa is an astounding contemporary property perched at the foothills of the twelve apostles mountain range. Serene and enclosed by verdant flora, Villa Alisa presents the ultimate luxury hideaway at the center of exhilarating recreation, magical beaches, and elite dining and retail. Spectacular vistas over Camps Bay and the boundless Atlantic unravel before this authoritatively perched estate.

Aesthetically immaculate interiors present an unfettered vision of high gloss ultra modern living. Sleek lines and crisp vertices wow guests with contemporary precision, with shimmering terrazzo flooring and opulent timber cladding encasing breezy halls and foyers. The showstopping multi-level great room is encased with floor-to-ceiling glass framing shimmering ocean scenes awash with the dramatic colors of dusk. This highly modular space collapses the distinction between indoor and outdoor living, melding seamlessly into the alfresco spaces. Designer furnishings smatter a home perfected in the art of cosmopolitan sophistication. Warm wood cladding and pops of serene organic color merge with the home's ultra streamlined sensibilities, curating a hedonistic mid-century modern vibe to this glamorous estate. Villa Alisa's dizzying selection of paintings, prints, sculptures, and installation speaks to an encyclopedic knowledge of fine art, fusing ultra-modern architecture with avant-garde sensibilities. This sprawling residence is conceived to entertain, featuring no shortage of trophy spaces for lavish cocktail soirees and celebratory galas. Six sumptuous ensuite bedrooms immerse guests in a world of unfettered comfort and style. Versatile lodging configurations accommodate young children, complete with a play area. Offering the pinnacle of luxury amenities, Villa Alisa includes a gym, sauna, steam room, and study with ancillary suites for traveling staff.

Spellbinding exteriors epitomize cloud nine living, with wide deck spaces and landscaped gardens facing the boundless Atlantic horizon. A rim-flow pool comes alive with mood lighting, while an expansive outdoor entertainment area with a sunken fire pit beckons nocturnal spontaneity beneath a totally new night sky.