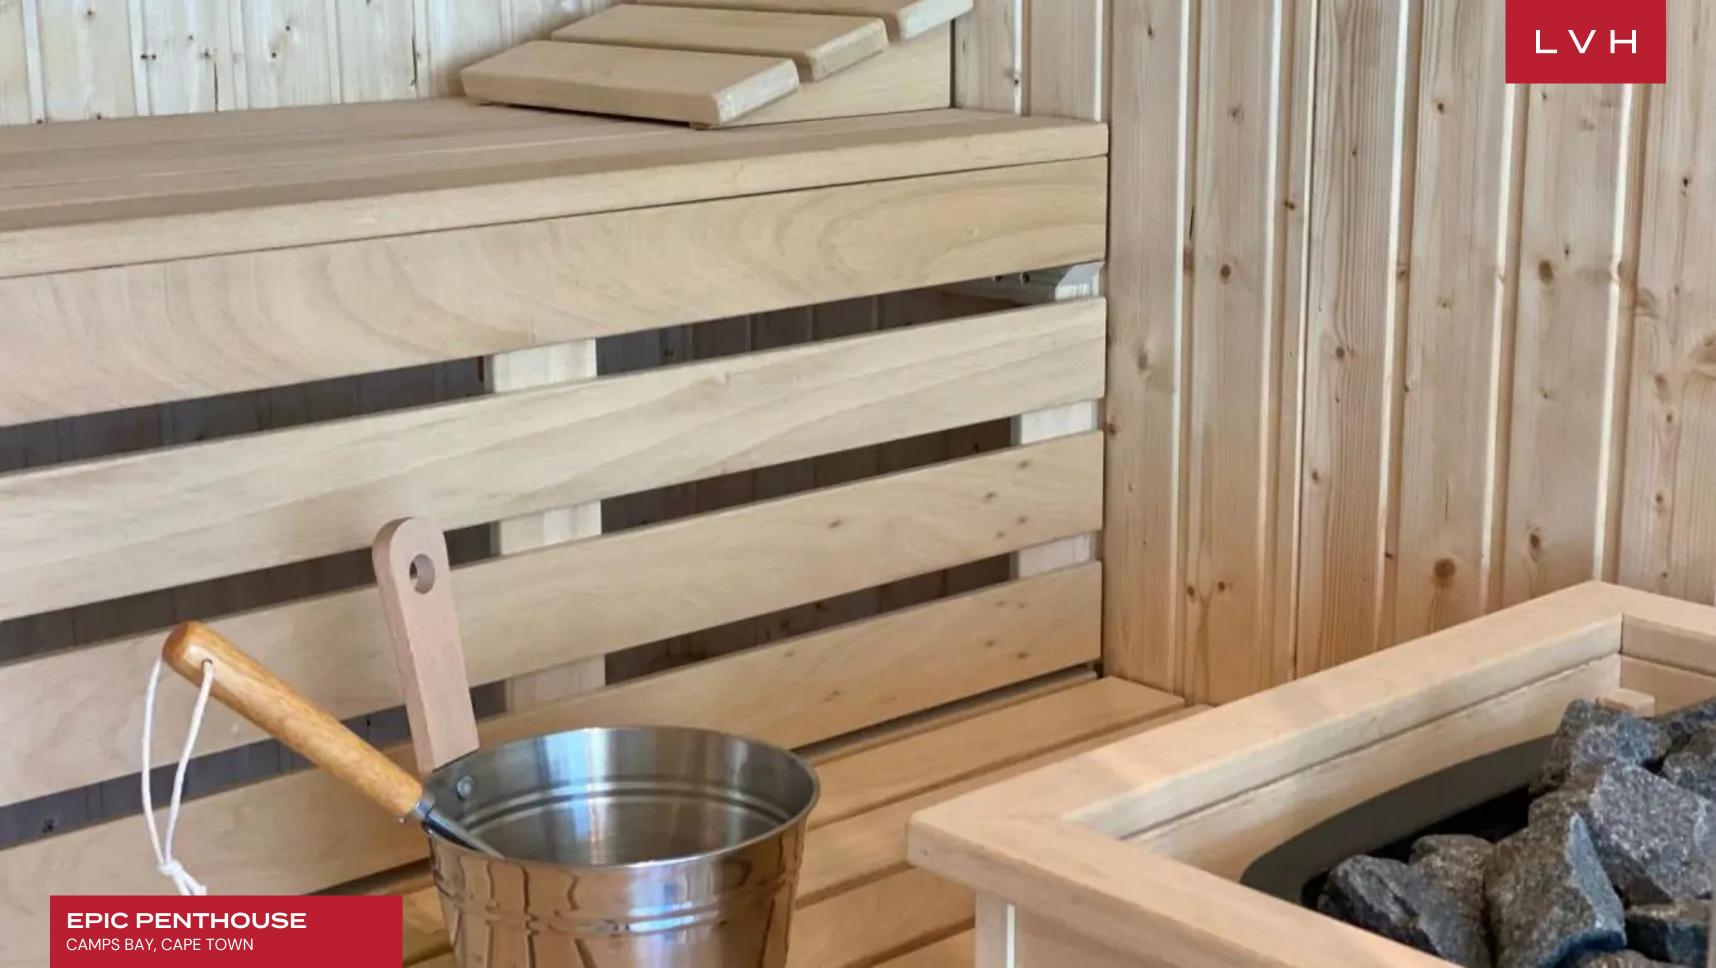

#### INTERIOR

- Air Conditioning
- Cable, Satellite or Smart TV
- Dining Area
- Fireplace
- Fitness Room
- Laundry
- Sauna
- Smart Home
- Staff Quarters
- Wine Storage