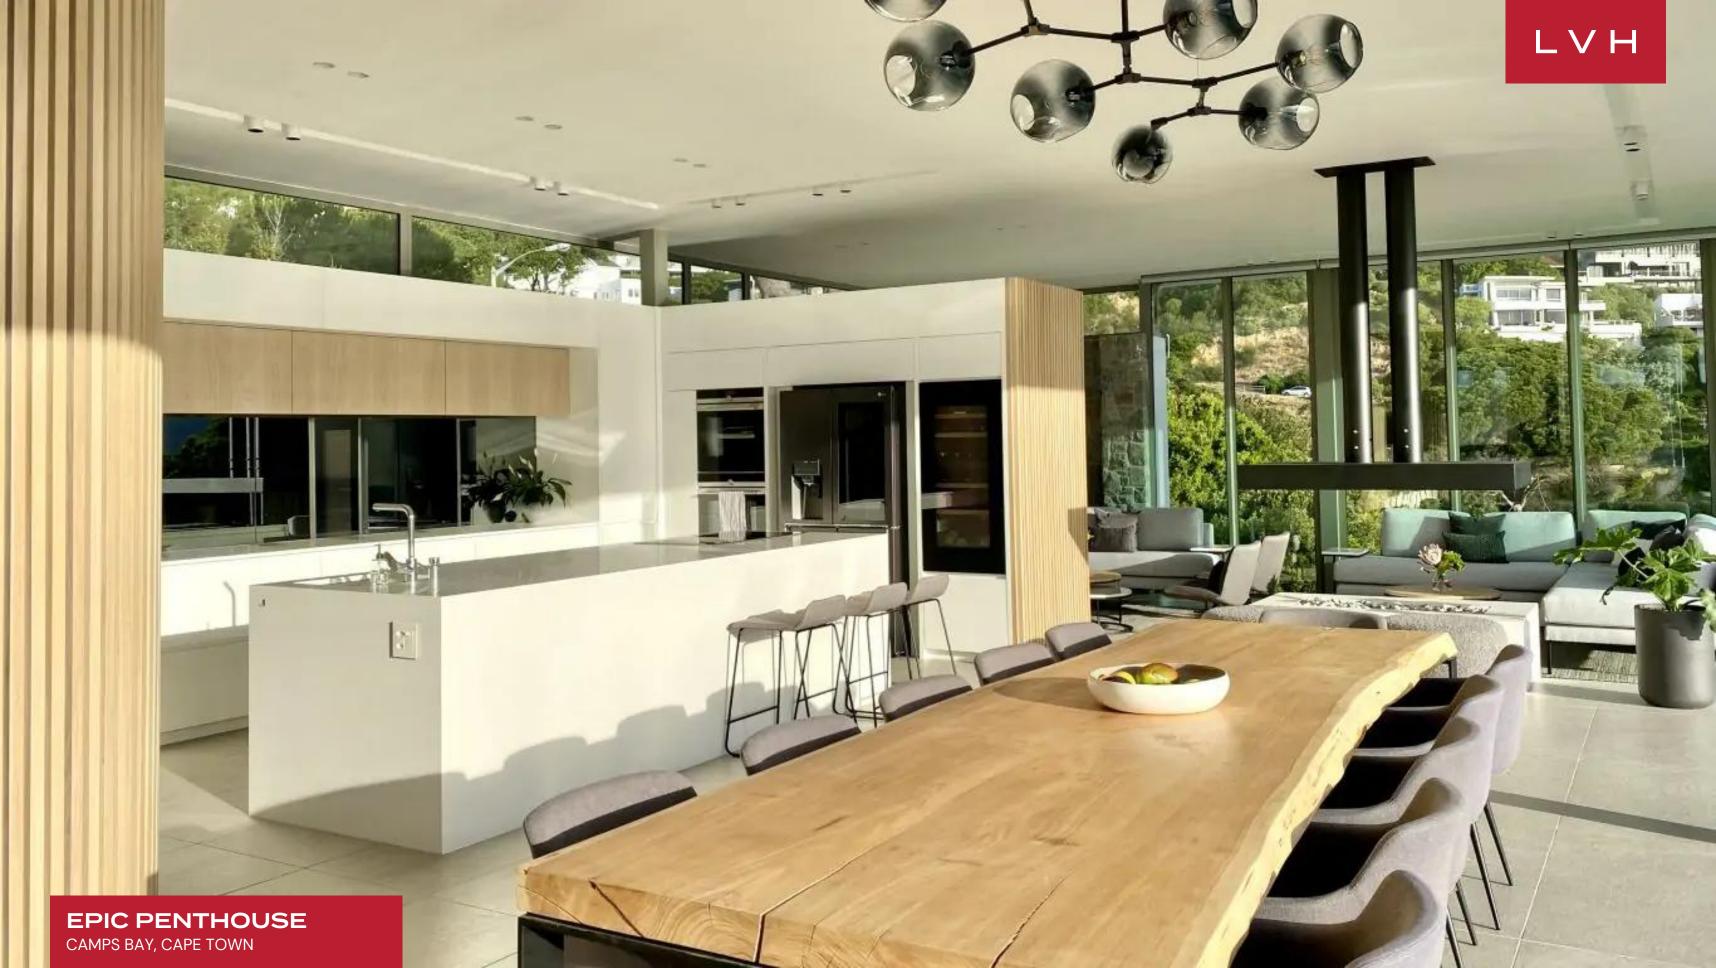

## **EPIC PENTHOUSE**

CAMPS BAY, CAPE TOWN

Epic Penthouse is an astounding luxury penthouse rental in Camps Bay, perched high above the exclusive coastal enclave. As one of Camps Bay's premier luxury vacation rentals, it commands sweeping views of the Atlantic Ocean, Camps Bay Beach, and the surrounding nature reserve. Designed for the most discerning luxury travelers, this Camps Bay luxury penthouse epitomizes Cape Town's highest standard of opulence, blending sleek architectural lines with the rugged beauty of its natural surroundings.

Inside, the penthouse embodies minimalist elegance, where sharp lines and expansive glass walls frame mesmerizing views from every room. The open-plan living area is flooded with natural light, creating an inviting yet sophisticated space for relaxation and entertainment. Polished finishes and crisp design elements enhance the modern ambiance, while the gourmet kitchen, fitted with top-of-the-line appliances, seamlessly connects to a chic dining area. Floating staircases and subtle LED lighting contribute to the ultramodern aesthetic of this Cape Town vacation penthouse. The three ensuite bedrooms are designed with tranquil luxury in mind, featuring floor-to-ceiling windows and plush, sumptuous furnishings that create a serene retreat for guests. Each suite offers its own private haven, complete with lavish bathrooms designed for ultimate indulgence.