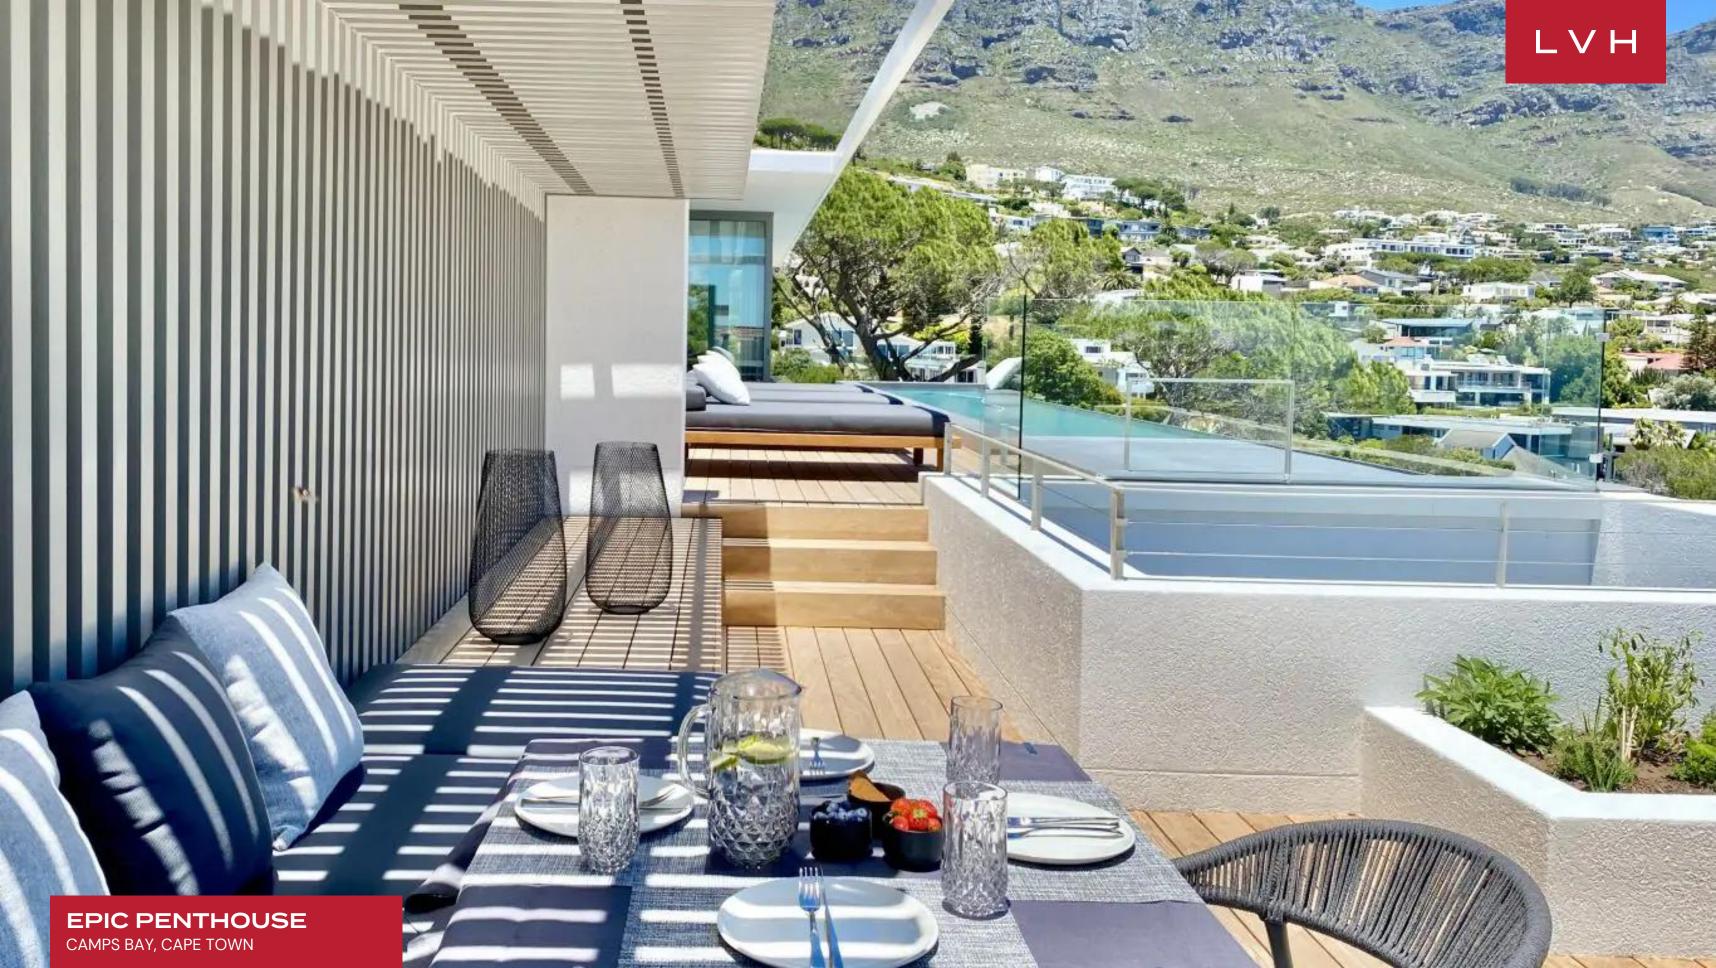

## **EPIC PENTHOUSE**

CAMPS BAY, CAPE TOWN

Epic Penthouse is an astounding luxury penthouse rental in Camps Bay, perched high above the exclusive coastal enclave. As one of Camps Bay's premier luxury vacation rentals, it commands sweeping views of the Atlantic Ocean, Camps Bay Beach, and the surrounding nature reserve. Designed for the most discerning luxury travelers, this Camps Bay luxury penthouse epitomizes Cape Town's highest standard of opulence, blending sleek architectural lines with the rugged beauty of its natural surroundings.

The outdoor spaces are where Epic Penthouse truly shines. Terraces stretch along the entire length of the residence, providing unmatched opportunities for alfresco living. The show-stopping 59-foot infinity pool appears to merge with the ocean beyond, while three double-day beds invite relaxation in a setting that rivals the finest beach clubs of the Riviera. A yoga deck with 360-degree views and ample outdoor lounge and dining areas elevate the experience, transforming this luxury penthouse rental in Camps Bay into the ultimate destination for outdoor entertaining and peaceful reflection.

#### **EXTERIOR**

- BBQ
- Fire Pit
- Garage
- Sun Loungers
- Al Fresco Dining
- Patio
- Heated Pool
- Terrace