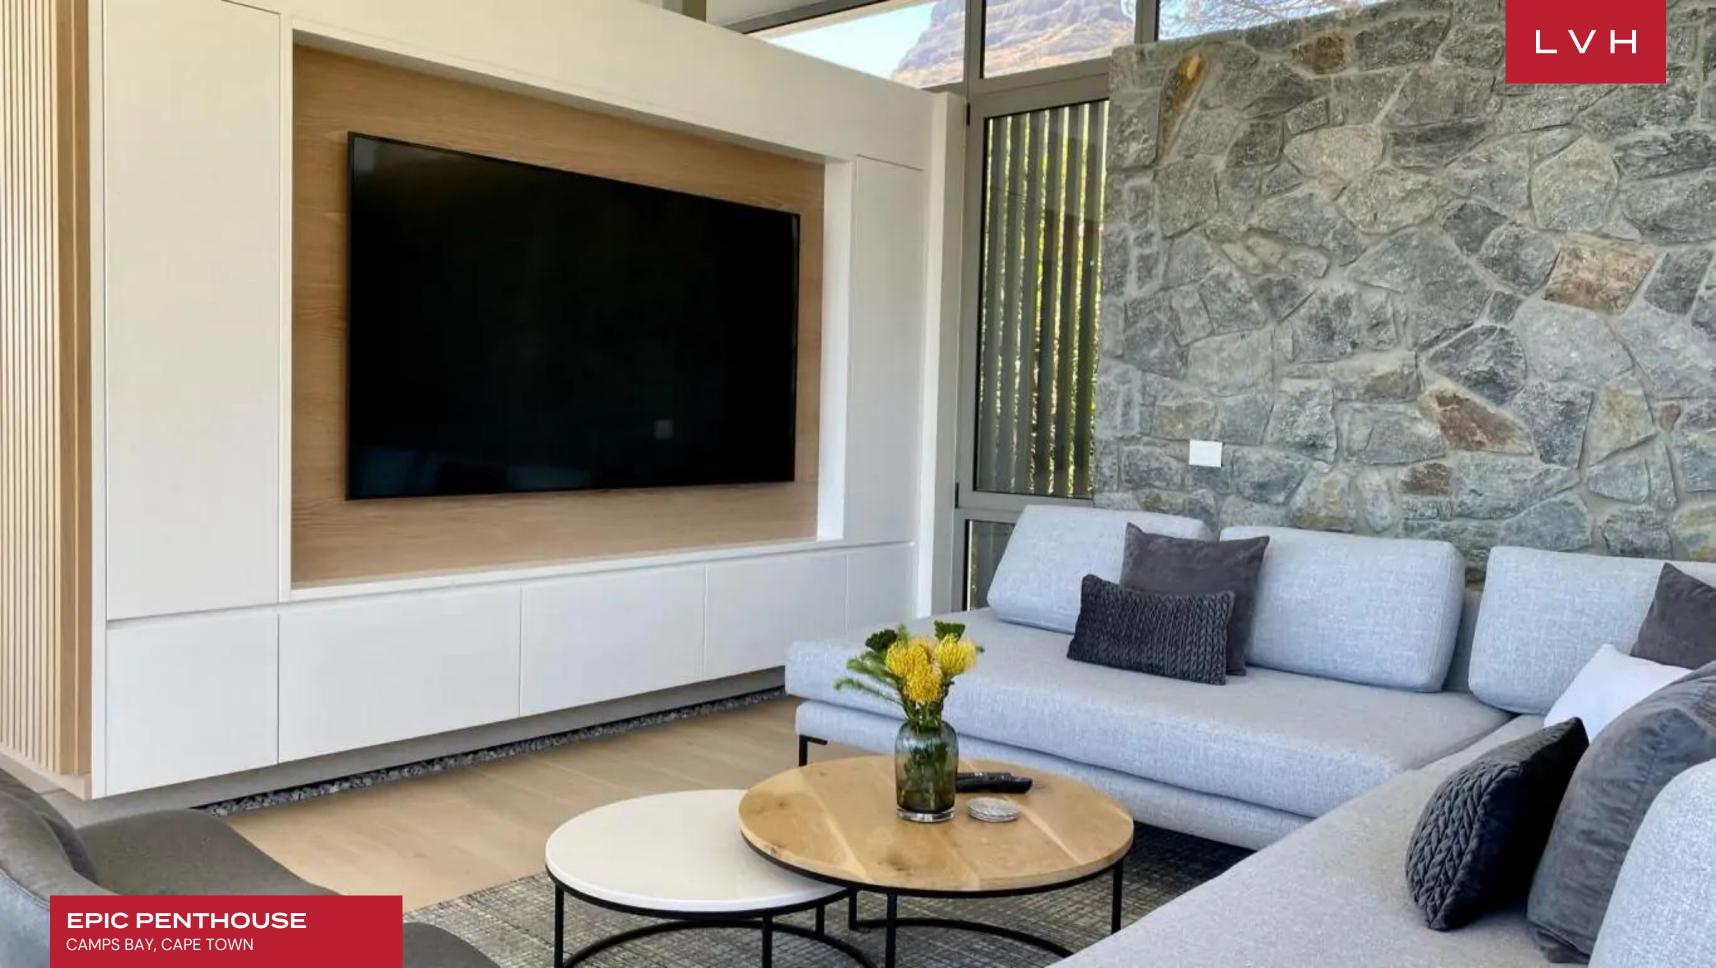

Inside, the penthouse embodies minimalist elegance, where sharp lines and expansive glass walls frame mesmerizing views from every room. The open-plan living area is flooded with natural light, creating an inviting yet sophisticated space for relaxation and entertainment. Polished finishes and crisp design elements enhance the modern ambiance, while the gourmet kitchen, fitted with top-of-the-line appliances, seamlessly connects to a chic dining area. Floating staircases and subtle LED lighting contribute to the ultramodern aesthetic of this Cape Town vacation penthouse. The three ensuite bedrooms are designed with tranquil luxury in mind, featuring floor-to-ceiling windows and plush, sumptuous furnishings that create a serene retreat for guests. Each suite offers its own private haven, complete with lavish bathrooms designed for ultimate indulgence.