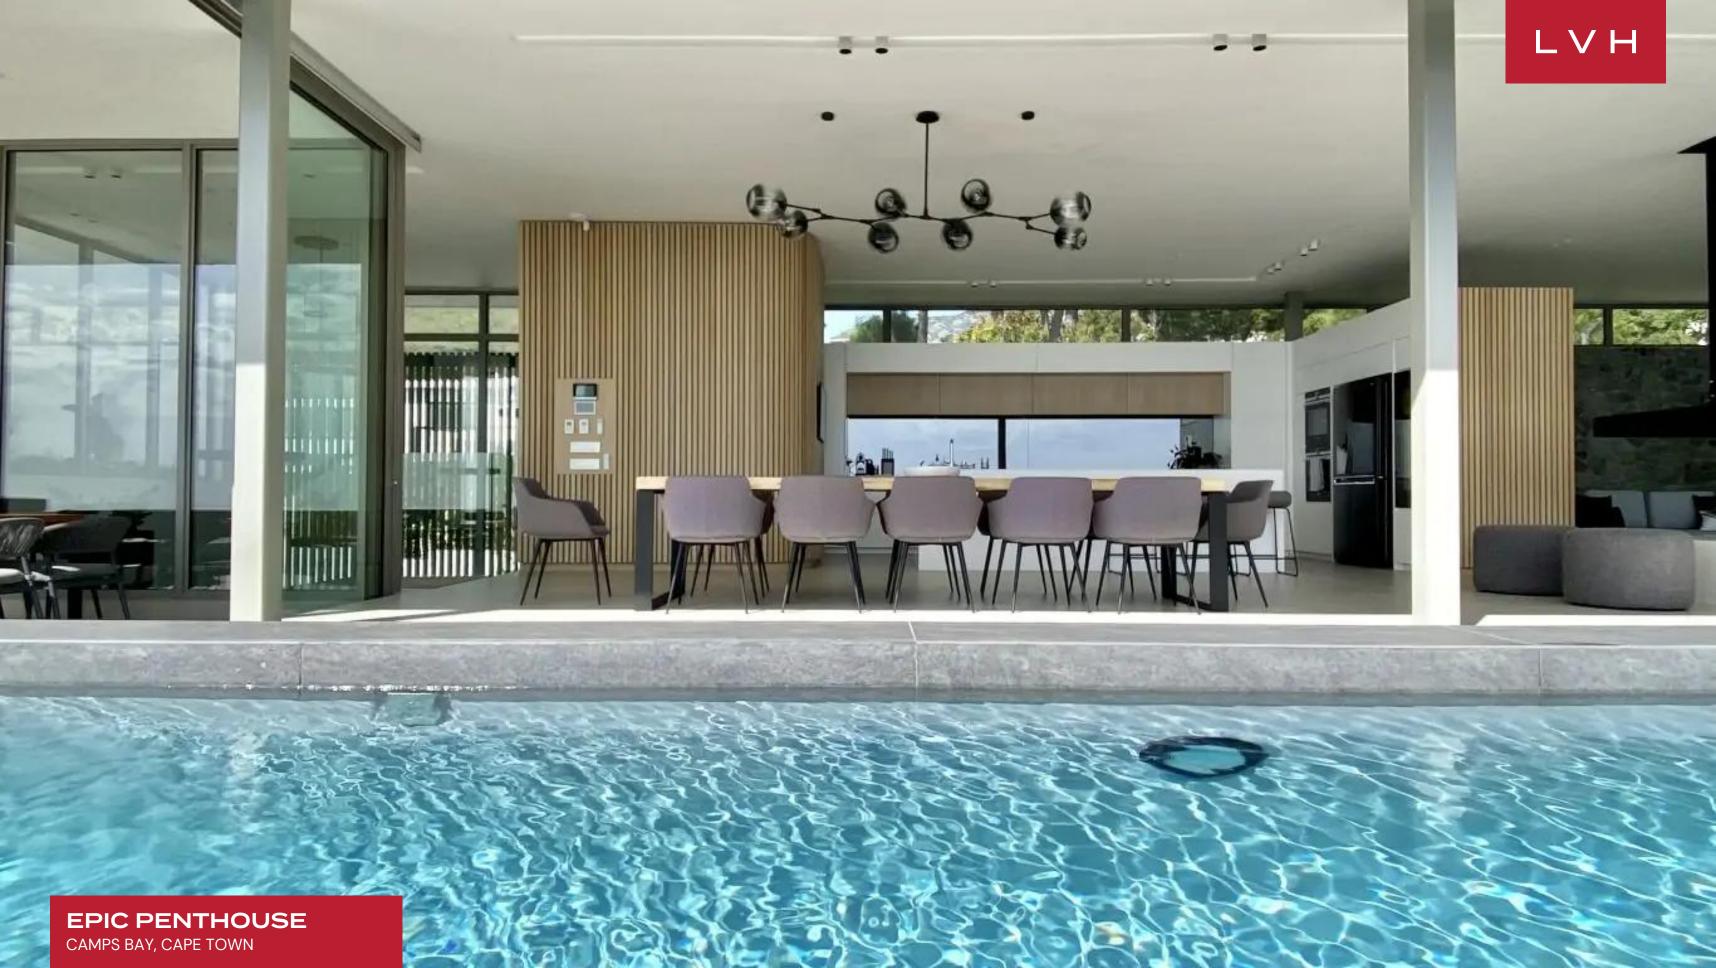

Inside, the penthouse embodies minimalist elegance, where sharp lines and expansive glass walls frame mesmerizing views from every room. The open-plan living area is flooded with natural light, creating an inviting yet sophisticated space for relaxation and entertainment. Polished finishes and crisp design elements enhance the modern ambiance, while the gourmet kitchen, fitted with top-of-the-line appliances, seamlessly connects to a chic dining area. Floating staircases and subtle LED lighting contribute to the ultramodern aesthetic of this Cape Town vacation penthouse. The three ensuite bedrooms are designed with tranquil luxury in mind, featuring floor-to-ceiling windows and plush, sumptuous furnishings that create a serene retreat for guests. Each suite offers its own private haven, complete with lavish bathrooms designed for ultimate indulgence.

The outdoor spaces are where Epic Penthouse truly shines. Terraces stretch along the entire length of the residence, providing unmatched opportunities for alfresco living. The show-stopping 59-foot infinity pool appears to merge with the ocean beyond, while three double-day beds invite relaxation in a setting that rivals the finest beach clubs of the Riviera. A yoga deck with 360-degree views and ample outdoor lounge and dining areas elevate the experience, transforming this luxury penthouse rental in Camps Bay into the ultimate destination for outdoor entertaining and peaceful reflection.