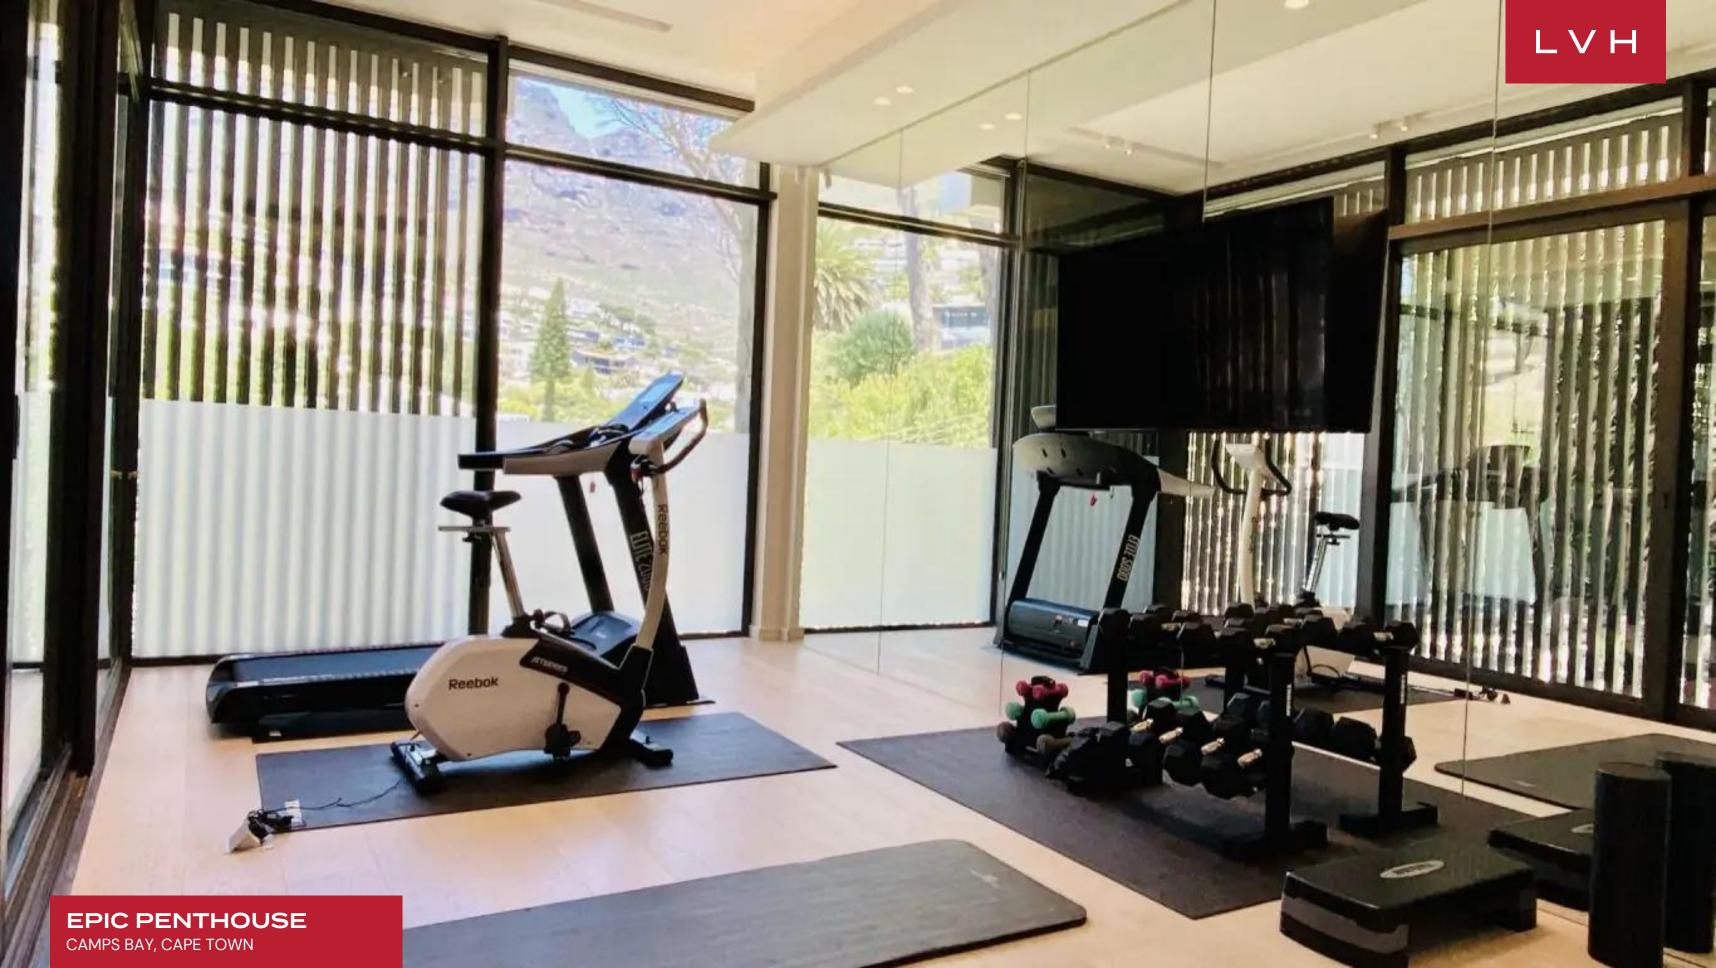

#### INTERIOR

- Air Conditioning
- Cable, Satellite or Smart TV
- Dining Area
- Fireplace
- Fitness Room
- Laundry
- Sauna
- Smart Home
- Staff Quarters
- Wine Storage