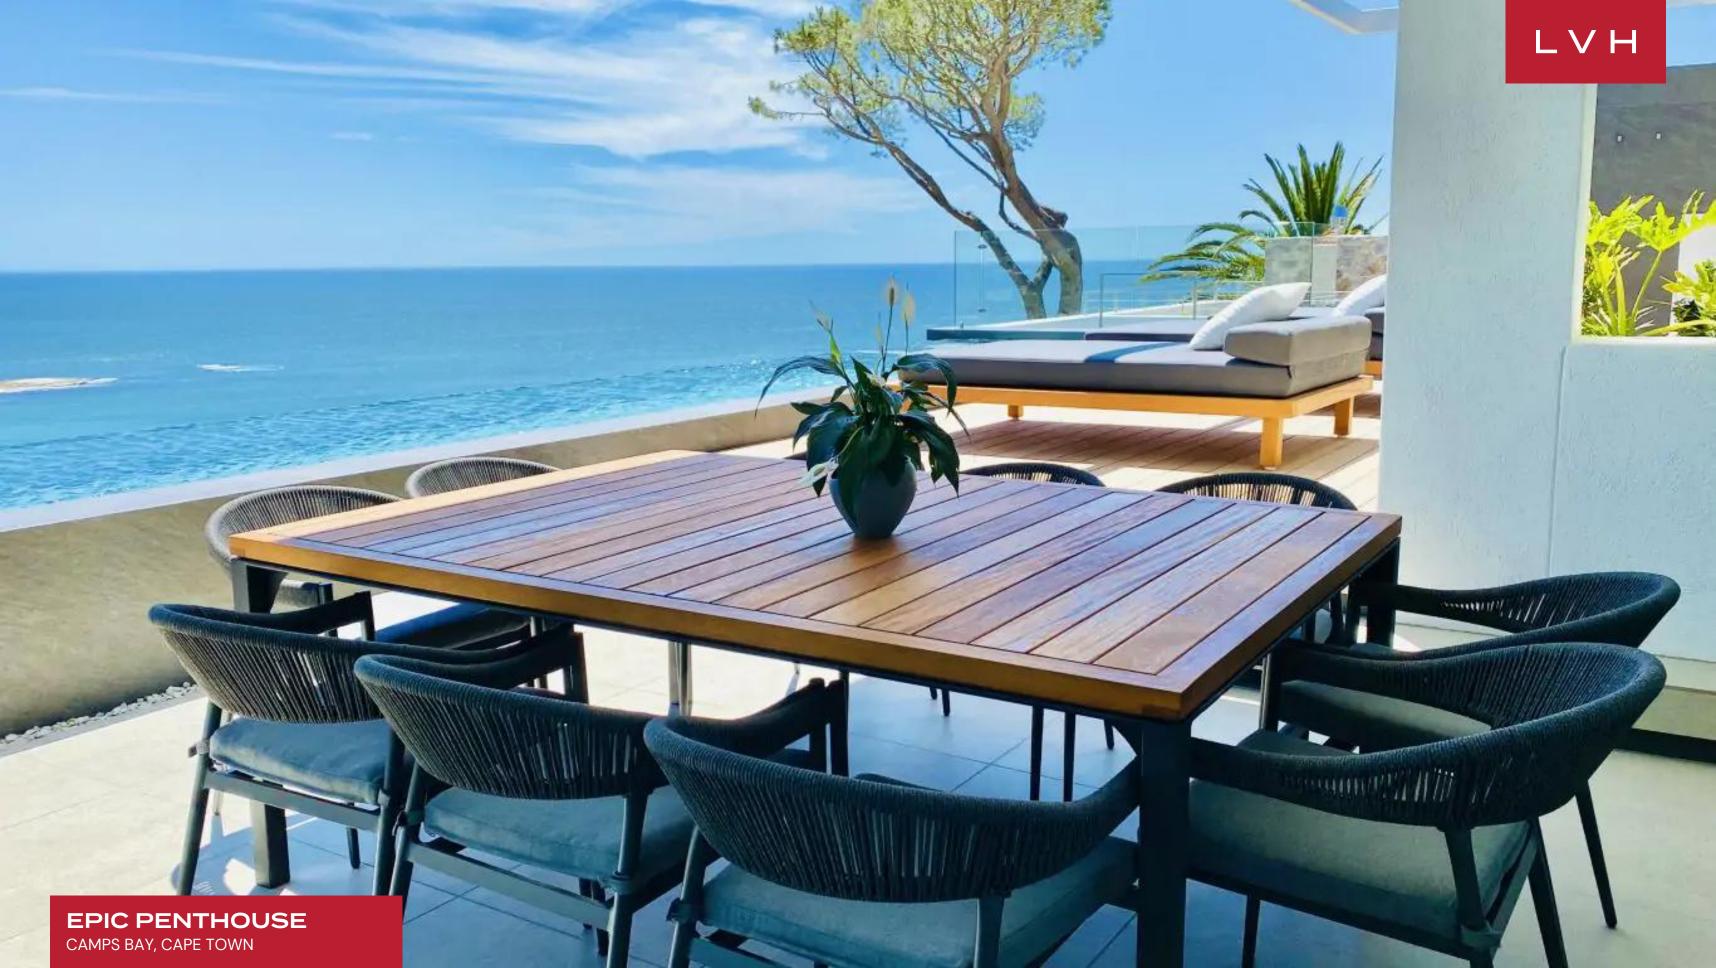

The outdoor spaces are where Epic Penthouse truly shines. Terraces stretch along the entire length of the residence, providing unmatched opportunities for alfresco living. The show-stopping 59-foot infinity pool appears to merge with the ocean beyond, while three double-day beds invite relaxation in a setting that rivals the finest beach clubs of the Riviera. A yoga deck with 360-degree views and ample outdoor lounge and dining areas elevate the experience, transforming this luxury penthouse rental in Camps Bay into the ultimate destination for outdoor entertaining and peaceful reflection.

#### **EXTERIOR**

- BBQ
- Fire Pit
- Garage
- Sun Loungers
- Al Fresco Dining
- Patio
- Heated Pool
- Terrace