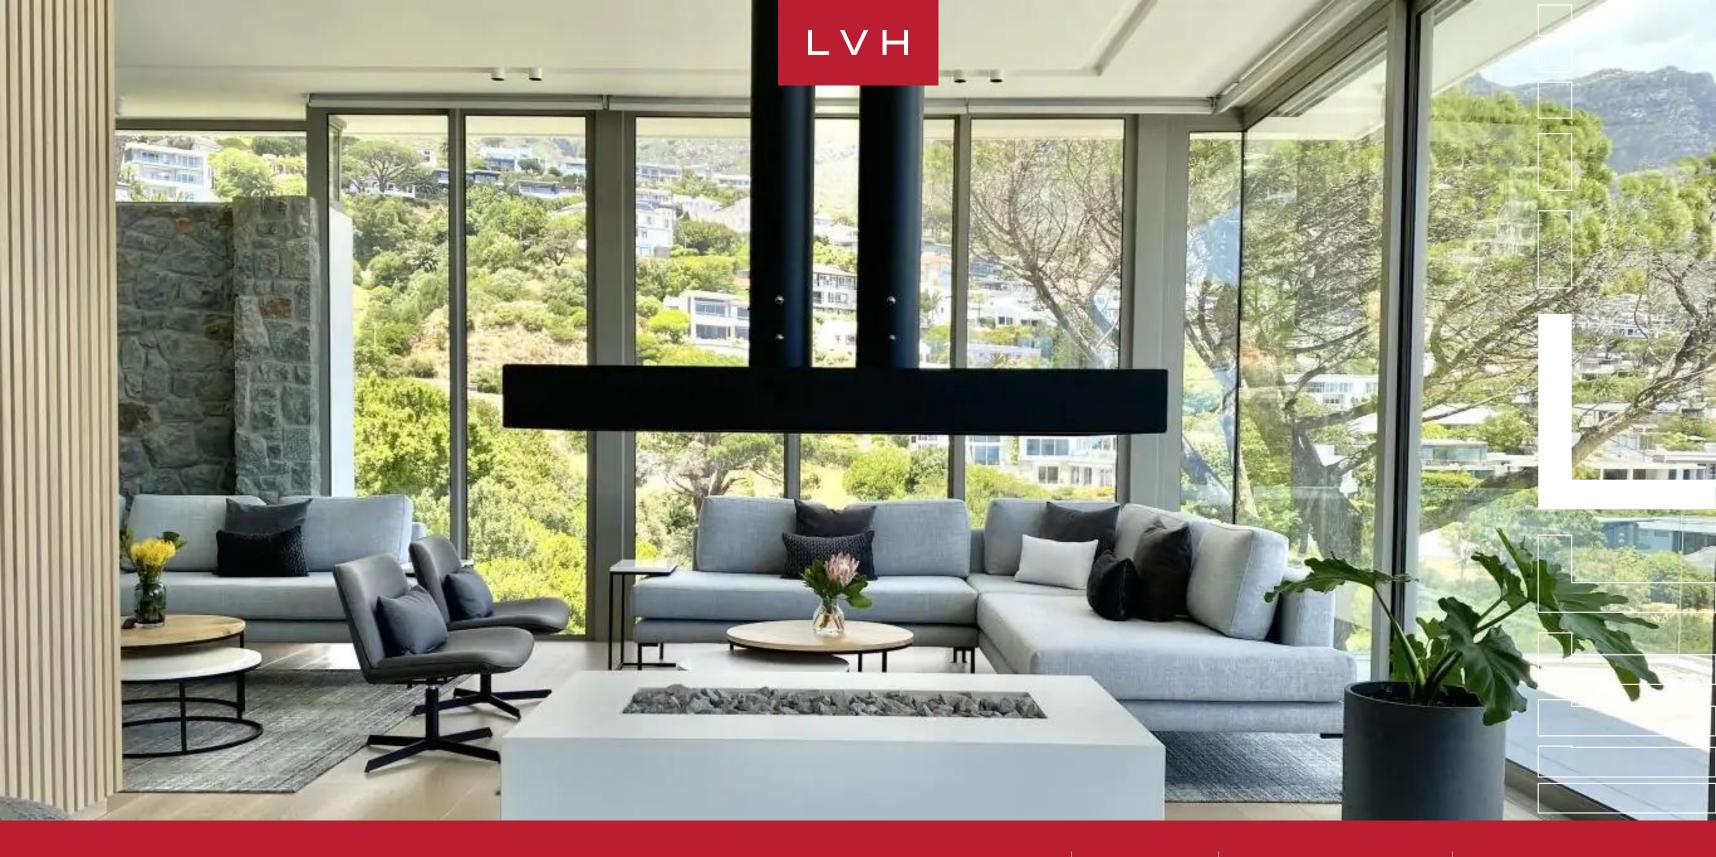

## **EPIC PENTHOUSE**

CAMPS BAY, CAPE TOWN

Epic Penthouse is an astounding luxury penthouse rental in Camps Bay, perched high above the exclusive coastal enclave. As one of Camps Bay's premier luxury vacation rentals, it commands sweeping views of the Atlantic Ocean, Camps Bay Beach, and the surrounding nature reserve. Designed for the most discerning luxury travelers, this Camps Bay luxury penthouse epitomizes Cape Town's highest standard of opulence, blending sleek architectural lines with the rugged beauty of its natural surroundings.

Inside, the penthouse embodies minimalist elegance, where sharp lines and expansive glass walls frame mesmerizing views from every room. The open-plan living area is flooded with natural light, creating an inviting yet sophisticated space for relaxation and entertainment. Polished finishes and crisp design elements enhance the modern ambiance, while the gourmet kitchen, fitted with top-of-the-line appliances, seamlessly connects to a chic dining area. Floating staircases and subtle LED lighting contribute to the ultramodern aesthetic of this Cape Town vacation penthouse. The three ensuite bedrooms are designed with tranquil luxury in mind, featuring floor-to-ceiling windows and plush, sumptuous furnishings that create a serene retreat for guests. Each suite offers its own private haven, complete with lavish bathrooms designed for ultimate indulgence.

The outdoor spaces are where Epic Penthouse truly shines. Terraces stretch along the entire length of the residence, providing unmatched opportunities for alfresco living. The show-stopping 59-foot infinity pool appears to merge with the ocean beyond, while three double-day beds invite relaxation in a setting that rivals the finest beach clubs of the Riviera. A yoga deck with 360-degree views and ample outdoor lounge and dining areas elevate the experience, transforming this luxury penthouse rental in Camps Bay into the ultimate destination for outdoor entertaining and peaceful reflection.