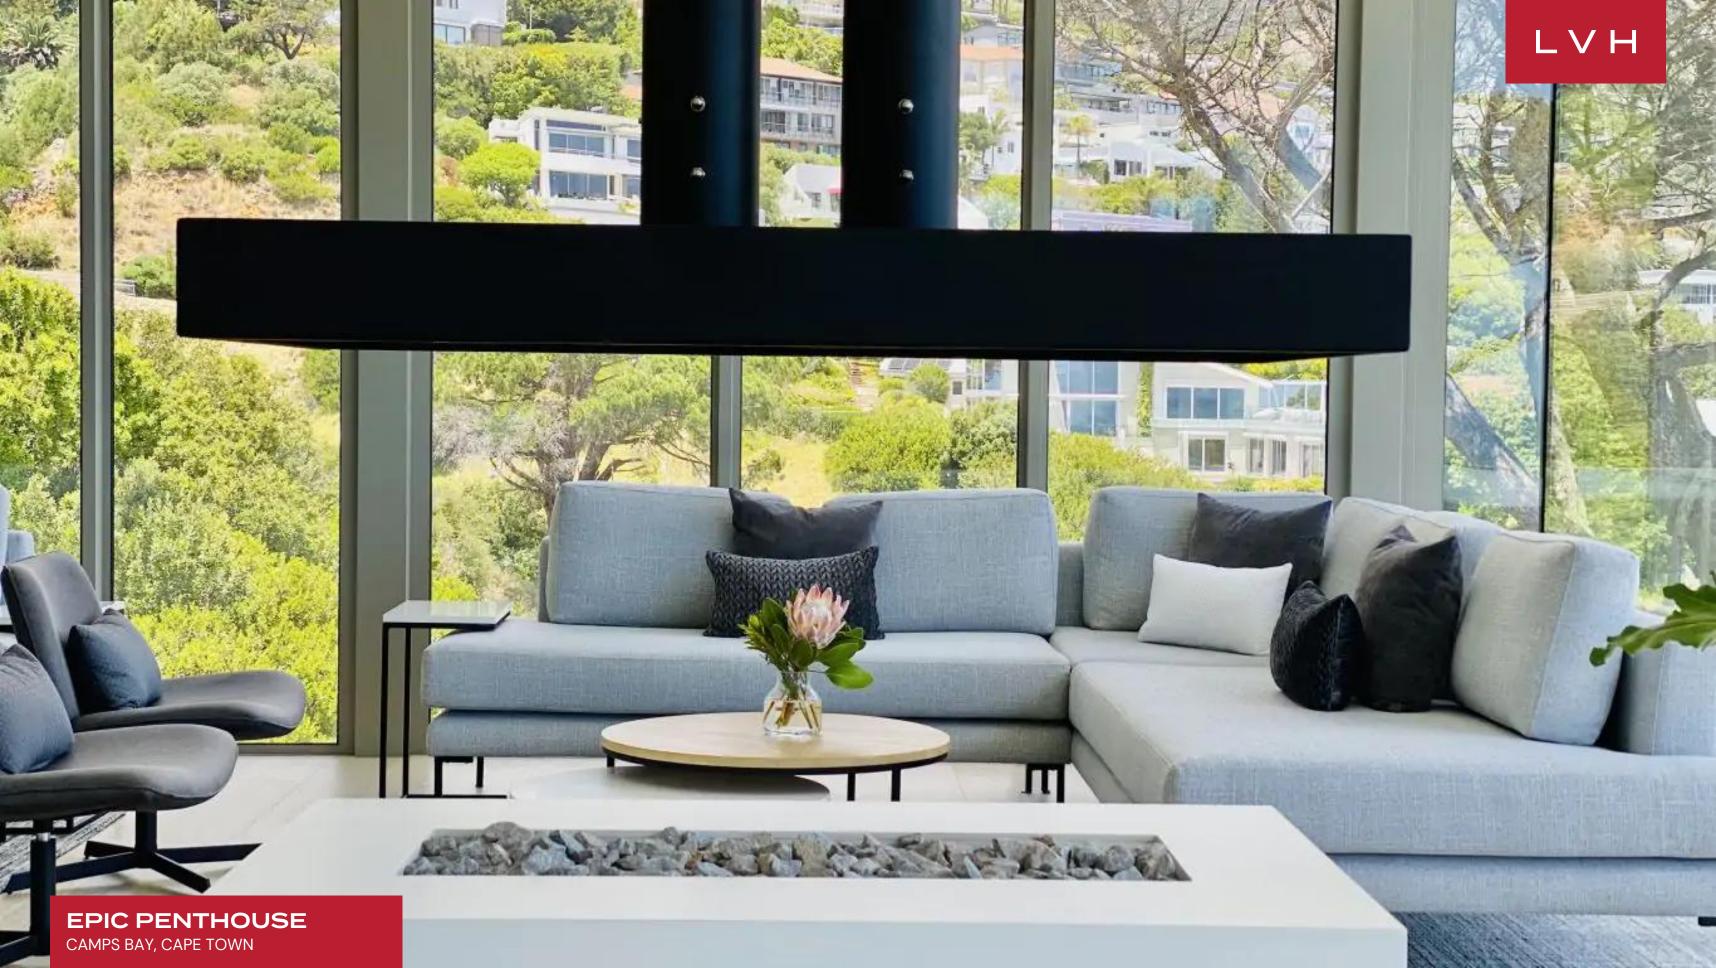

EPIC PENTHOUSE
CAMPS BAY, CAPE TOWN, SOUTH AFRICA

3 BEDROOMS 6 GUESTS 3 + 1 HALF
BATHROOMS

3,229

## **EPIC PENTHOUSE**

CAMPS BAY, CAPE TOWN

Epic Penthouse is an astounding luxury penthouse rental in Camps Bay, perched high above the exclusive coastal enclave. As one of Camps Bay's premier luxury vacation rentals, it commands sweeping views of the Atlantic Ocean, Camps Bay Beach, and the surrounding nature reserve. Designed for the most discerning luxury travelers, this Camps Bay luxury penthouse epitomizes Cape Town's highest standard of opulence, blending sleek architectural lines with the rugged beauty of its natural surroundings.

Inside, the penthouse embodies minimalist elegance, where sharp lines and expansive glass walls frame mesmerizing views from every room. The open-plan living area is flooded with natural light, creating an inviting yet sophisticated space for relaxation and entertainment. Polished finishes and crisp design elements enhance the modern ambiance, while the gourmet kitchen, fitted with top-of-the-line appliances, seamlessly connects to a chic dining area. Floating staircases and subtle LED lighting contribute to the ultramodern aesthetic of this Cape Town vacation penthouse. The three ensuite bedrooms are designed with tranquil luxury in mind, featuring floor-to-ceiling windows and plush, sumptuous furnishings that create a serene retreat for guests. Each suite offers its own private haven, complete with lavish bathrooms designed for ultimate indulgence.