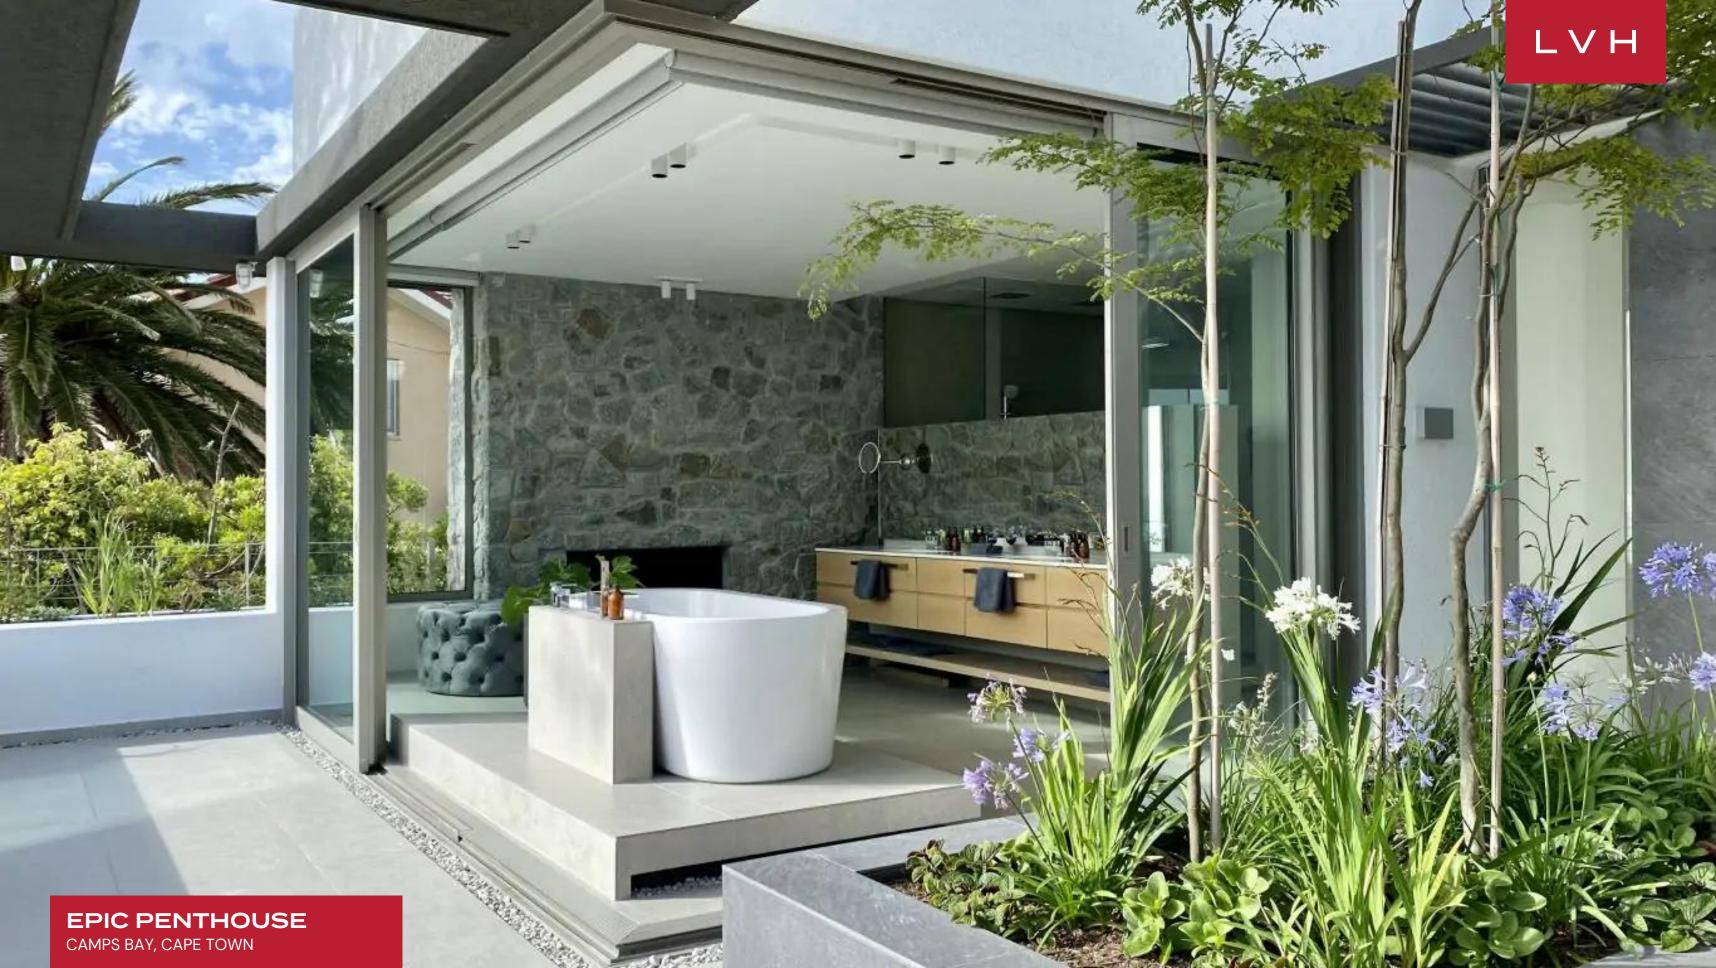

Inside, the penthouse embodies minimalist elegance, where sharp lines and expansive glass walls frame mesmerizing views from every room. The open-plan living area is flooded with natural light, creating an inviting yet sophisticated space for relaxation and entertainment. Polished finishes and crisp design elements enhance the modern ambiance, while the gourmet kitchen, fitted with top-of-the-line appliances, seamlessly connects to a chic dining area. Floating staircases and subtle LED lighting contribute to the ultramodern aesthetic of this Cape Town vacation penthouse. The three ensuite bedrooms are designed with tranquil luxury in mind, featuring floor-to-ceiling windows and plush, sumptuous furnishings that create a serene retreat for guests. Each suite offers its own private haven, complete with lavish bathrooms designed for ultimate indulgence.

#### INTERIOR

- Air Conditioning
- Cable, Satellite or Smart TV
- Dining Area
- Fireplace
- Fitness Room
- Laundry
- Sauna
- Smart Home
- Staff Quarters
- Wine Storage