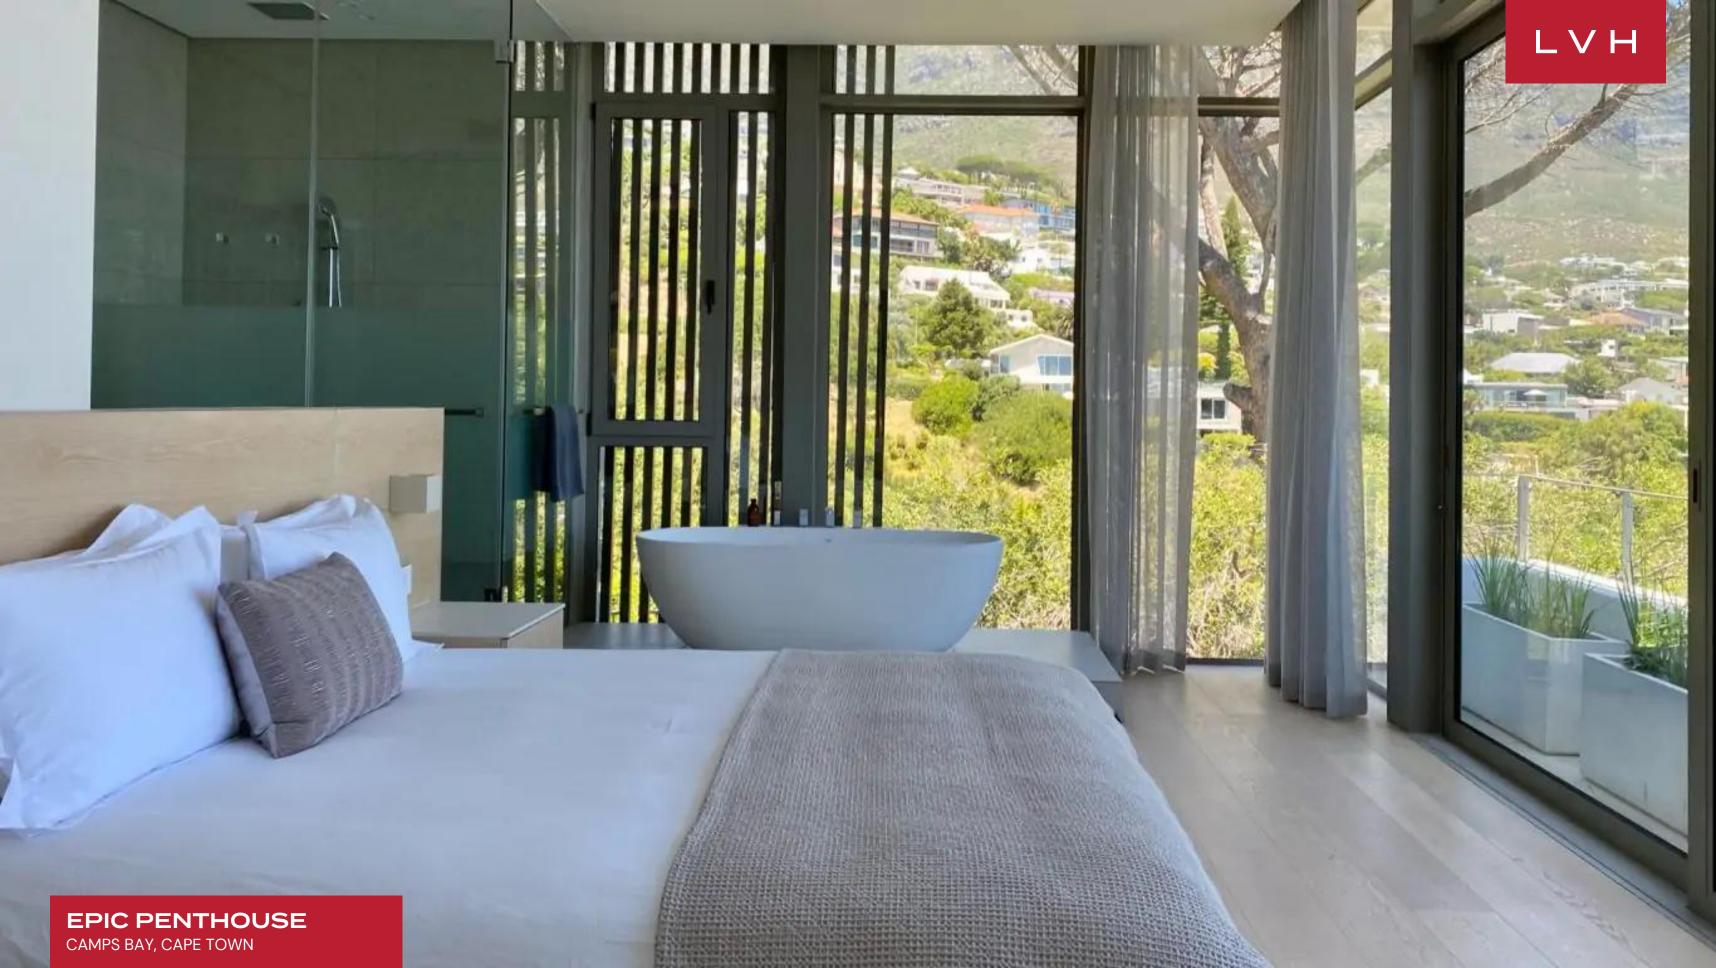

Inside, the penthouse embodies minimalist elegance, where sharp lines and expansive glass walls frame mesmerizing views from every room. The open-plan living area is flooded with natural light, creating an inviting yet sophisticated space for relaxation and entertainment. Polished finishes and crisp design elements enhance the modern ambiance, while the gourmet kitchen, fitted with top-of-the-line appliances, seamlessly connects to a chic dining area. Floating staircases and subtle LED lighting contribute to the ultramodern aesthetic of this Cape Town vacation penthouse. The three ensuite bedrooms are designed with tranquil luxury in mind, featuring floor-to-ceiling windows and plush, sumptuous furnishings that create a serene retreat for guests. Each suite offers its own private haven, complete with lavish bathrooms designed for ultimate indulgence.