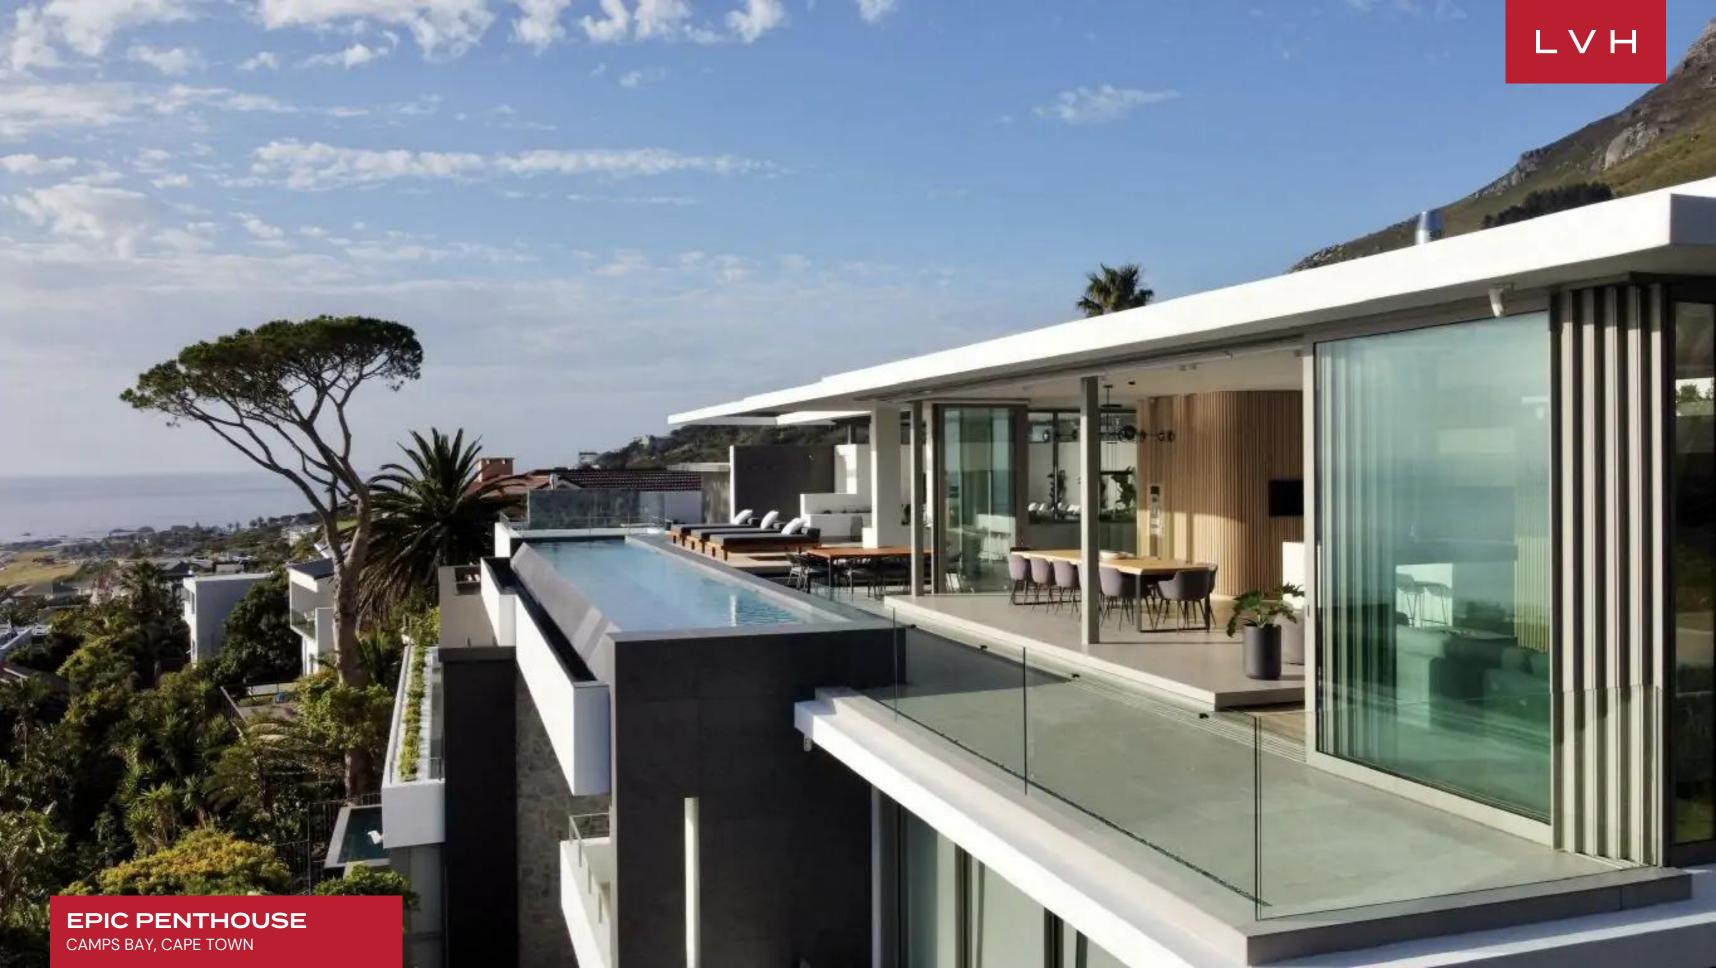

## **EPIC PENTHOUSE**

CAMPS BAY, CAPE TOWN

Epic Penthouse is an astounding luxury penthouse rental in Camps Bay, perched high above the exclusive coastal enclave. As one of Camps Bay's premier luxury vacation rentals, it commands sweeping views of the Atlantic Ocean, Camps Bay Beach, and the surrounding nature reserve. Designed for the most discerning luxury travelers, this Camps Bay luxury penthouse epitomizes Cape Town's highest standard of opulence, blending sleek architectural lines with the rugged beauty of its natural surroundings.

The outdoor spaces are where Epic Penthouse truly shines. Terraces stretch along the entire length of the residence, providing unmatched opportunities for alfresco living. The show-stopping 59-foot infinity pool appears to merge with the ocean beyond, while three double-day beds invite relaxation in a setting that rivals the finest beach clubs of the Riviera. A yoga deck with 360-degree views and ample outdoor lounge and dining areas elevate the experience, transforming this luxury penthouse rental in Camps Bay into the ultimate destination for outdoor entertaining and peaceful reflection.