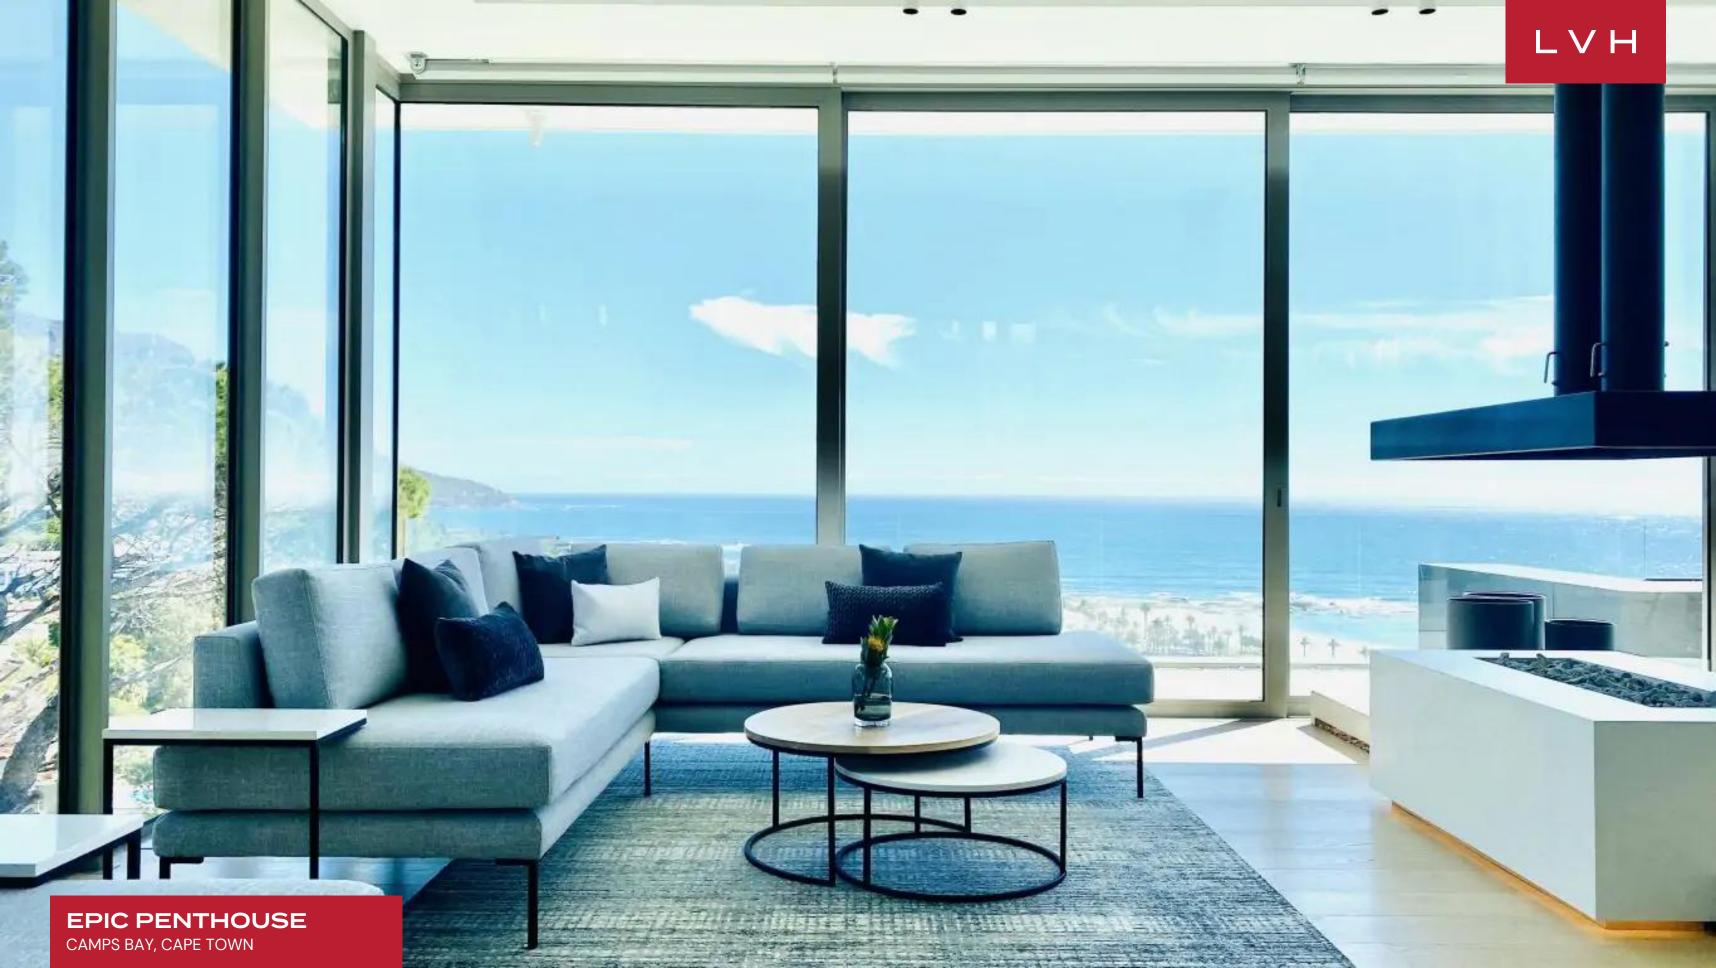

EPIC PENTHOUSE
CAMPS BAY, CAPE TOWN, SOUTH AFRICA

3 BEDROOMS 6 GUESTS 3 + 1 HALF
BATHROOMS

3,229

## **EPIC PENTHOUSE**

CAMPS BAY, CAPE TOWN

Epic Penthouse is an astounding luxury penthouse rental in Camps Bay, perched high above the exclusive coastal enclave. As one of Camps Bay's premier luxury vacation rentals, it commands sweeping views of the Atlantic Ocean, Camps Bay Beach, and the surrounding nature reserve. Designed for the most discerning luxury travelers, this Camps Bay luxury penthouse epitomizes Cape Town's highest standard of opulence, blending sleek architectural lines with the rugged beauty of its natural surroundings.

Inside, the penthouse embodies minimalist elegance, where sharp lines and expansive glass walls frame mesmerizing views from every room. The open-plan living area is flooded with natural light, creating an inviting yet sophisticated space for relaxation and entertainment. Polished finishes and crisp design elements enhance the modern ambiance, while the gourmet kitchen, fitted with top-of-the-line appliances, seamlessly connects to a chic dining area. Floating staircases and subtle LED lighting contribute to the ultramodern aesthetic of this Cape Town vacation penthouse. The three ensuite bedrooms are designed with tranquil luxury in mind, featuring floor-to-ceiling windows and plush, sumptuous furnishings that create a serene retreat for guests. Each suite offers its own private haven, complete with lavish bathrooms designed for ultimate indulgence.