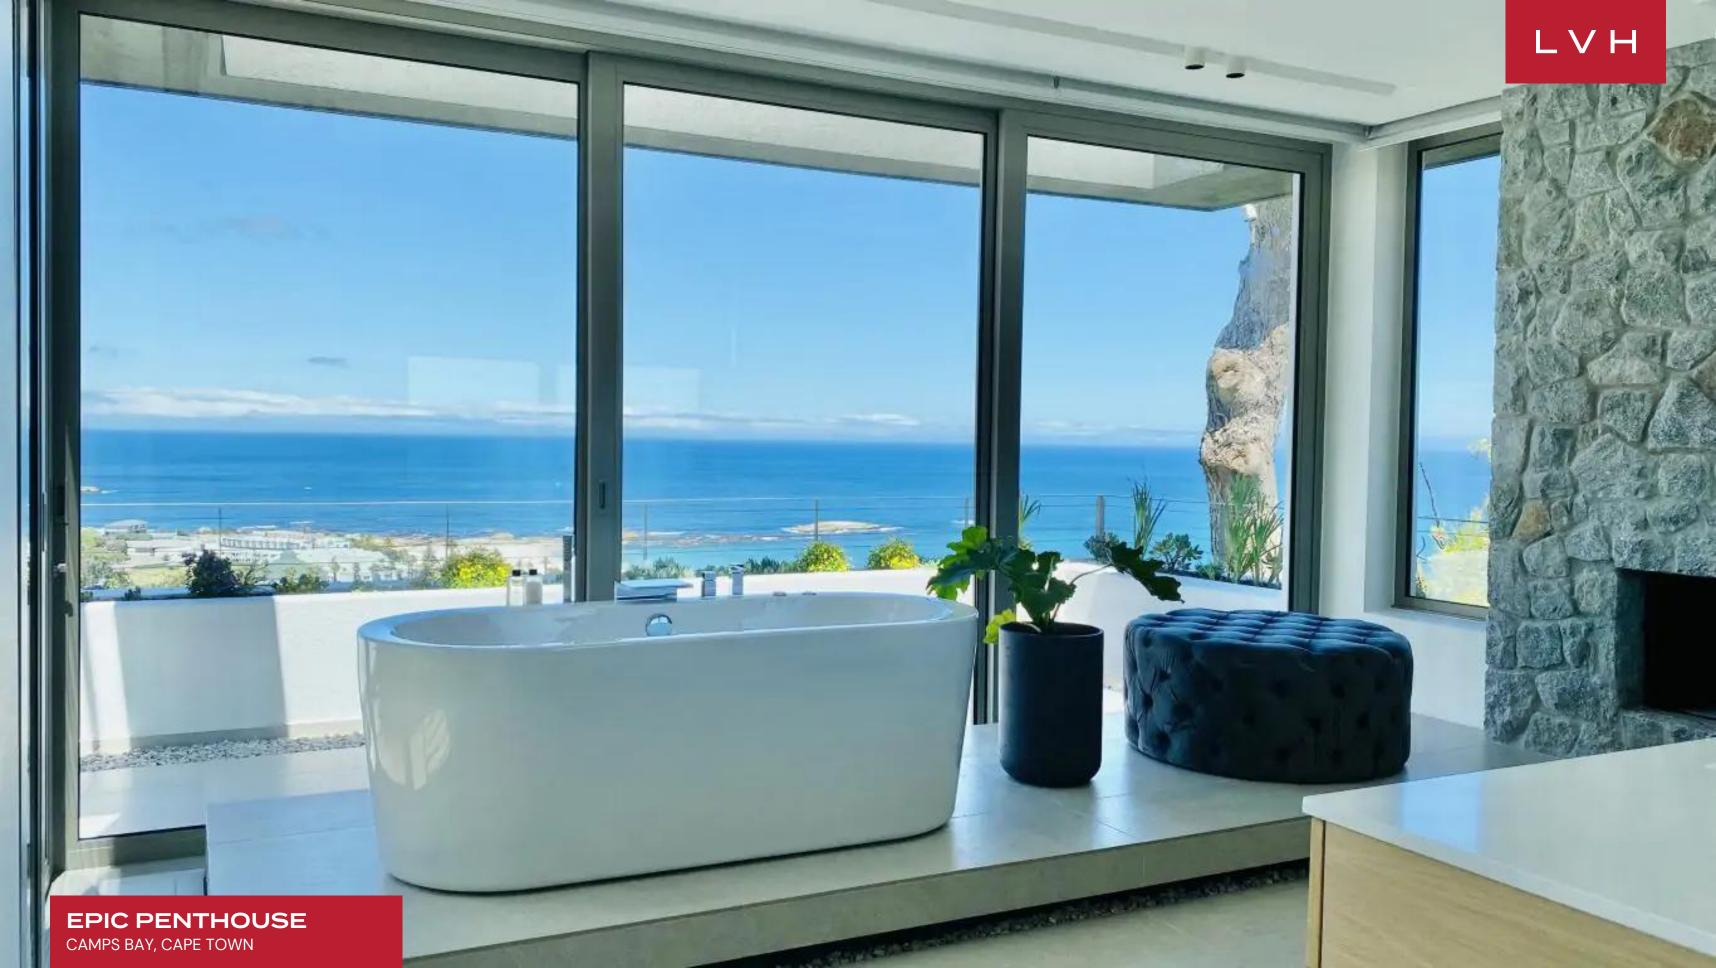

Inside, the penthouse embodies minimalist elegance, where sharp lines and expansive glass walls frame mesmerizing views from every room. The open-plan living area is flooded with natural light, creating an inviting yet sophisticated space for relaxation and entertainment. Polished finishes and crisp design elements enhance the modern ambiance, while the gourmet kitchen, fitted with top-of-the-line appliances, seamlessly connects to a chic dining area. Floating staircases and subtle LED lighting contribute to the ultramodern aesthetic of this Cape Town vacation penthouse. The three ensuite bedrooms are designed with tranquil luxury in mind, featuring floor-to-ceiling windows and plush, sumptuous furnishings that create a serene retreat for guests. Each suite offers its own private haven, complete with lavish bathrooms designed for ultimate indulgence.