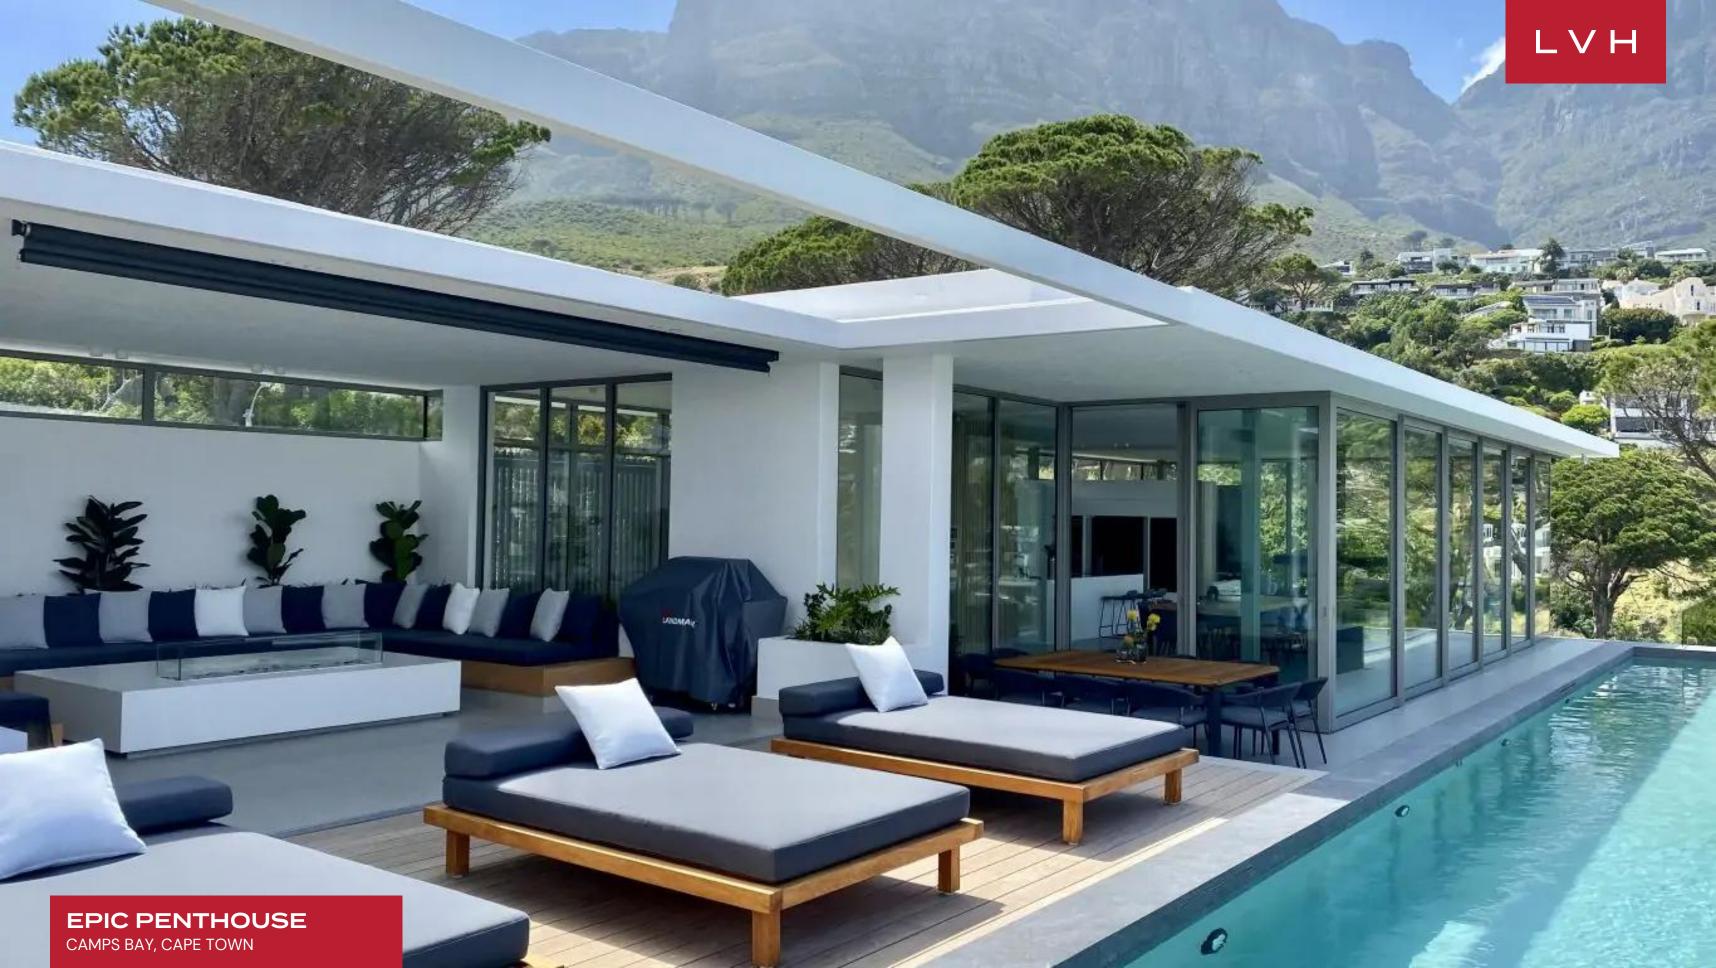

The outdoor spaces are where Epic Penthouse truly shines. Terraces stretch along the entire length of the residence, providing unmatched opportunities for alfresco living. The show-stopping 59-foot infinity pool appears to merge with the ocean beyond, while three double-day beds invite relaxation in a setting that rivals the finest beach clubs of the Riviera. A yoga deck with 360-degree views and ample outdoor lounge and dining areas elevate the experience, transforming this luxury penthouse rental in Camps Bay into the ultimate destination for outdoor entertaining and peaceful reflection.

#### **EXTERIOR**

- BBQ
- Fire Pit
- Garage
- Sun Loungers
- Al Fresco Dining
- Patio
- Heated Pool
- Terrace