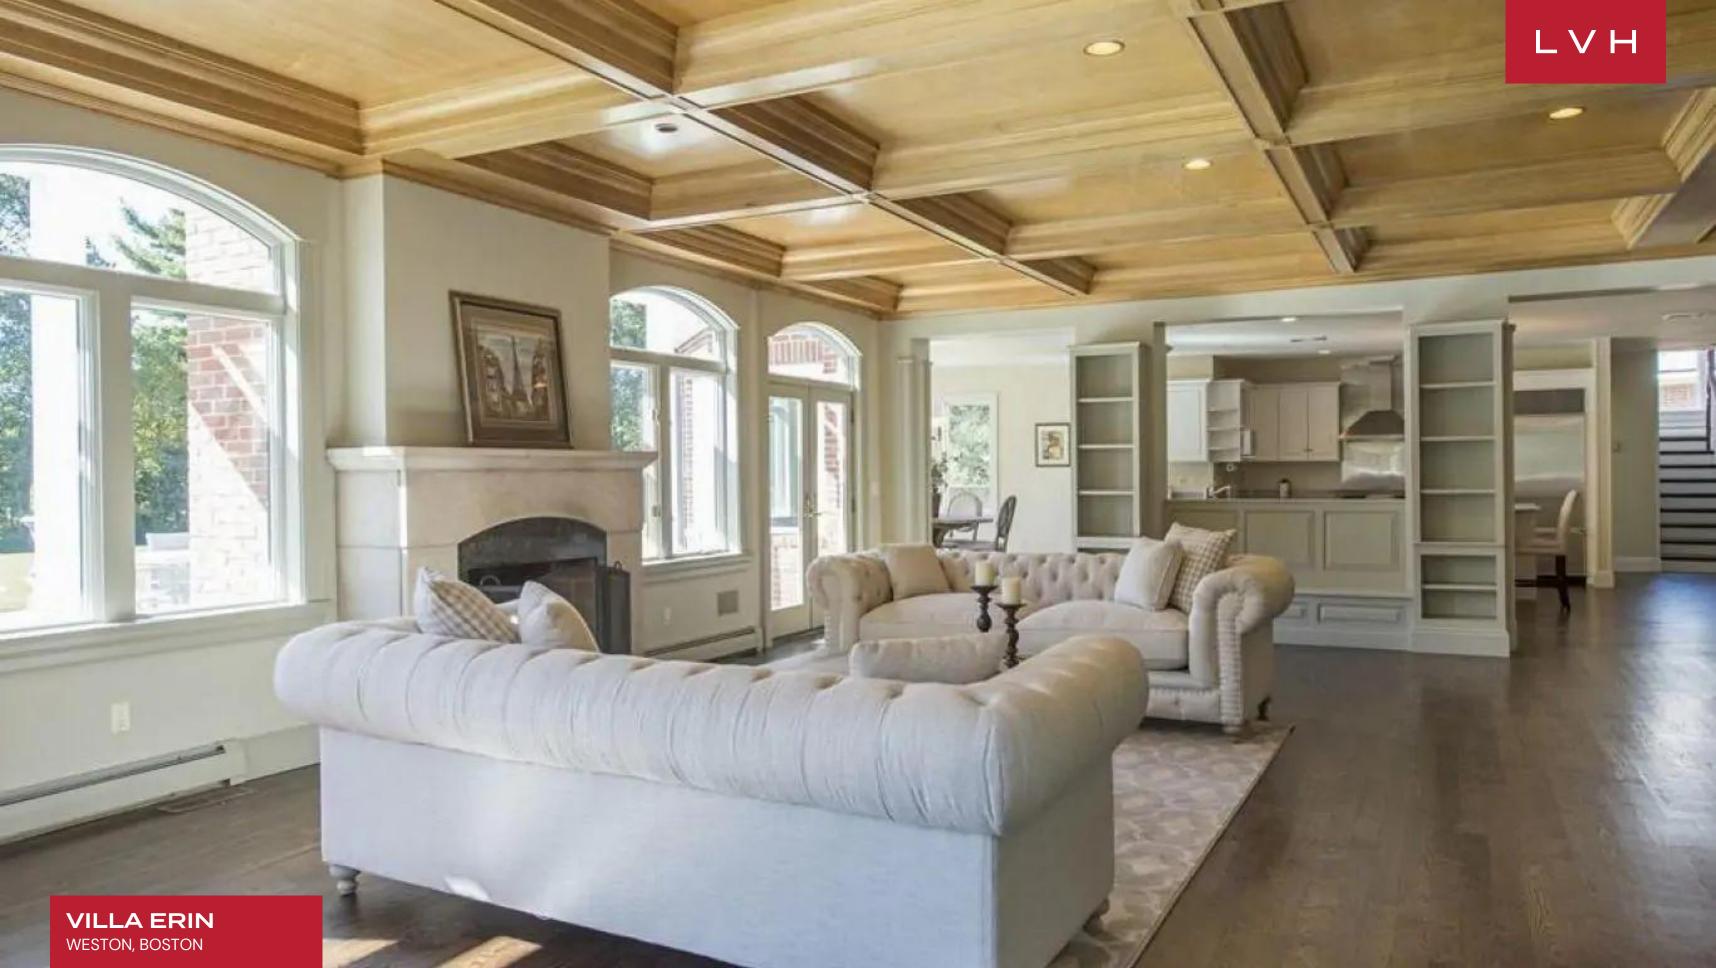

VILLA ERIN
WESTON, BOSTON, MASSACHUSETTS

6 BEDROOMS 12 GUESTS **8**BATHROOMS

**12,500** SQUARE FEET

#### WESTON, BOSTON

Villa Erin is one expansive exquisite estate with a slate roof on a secluded 3.35-acre kingdom lot of gorgeous level land. A rare combination of amazing land, location, and a beautiful Estate size property in a true neighborhood, extraordinary privacy and acreage in a top tier location 20 minutes from downtown Boston, offering access to the best public schools in the state.

An impressive home with over 12,000 SF of living space on four floors, a walkout lower level with fireplaced entertainment lounge, full bath, and a gym. Experience this resort style property with grand terraces, velvet green lawns, and a separate guest apartment. This gorgeous home features a total of 6 equally-beautiful bedrooms that can comfortably accommodate up to 16 guests.

#### INTERIOR

- Air Conditioning
- Cable, Satellite or Smart TV
- Casino Room
- Dining Room
- Fireplace
- Gym
- Laundry
- Library
- Walk-In Closet