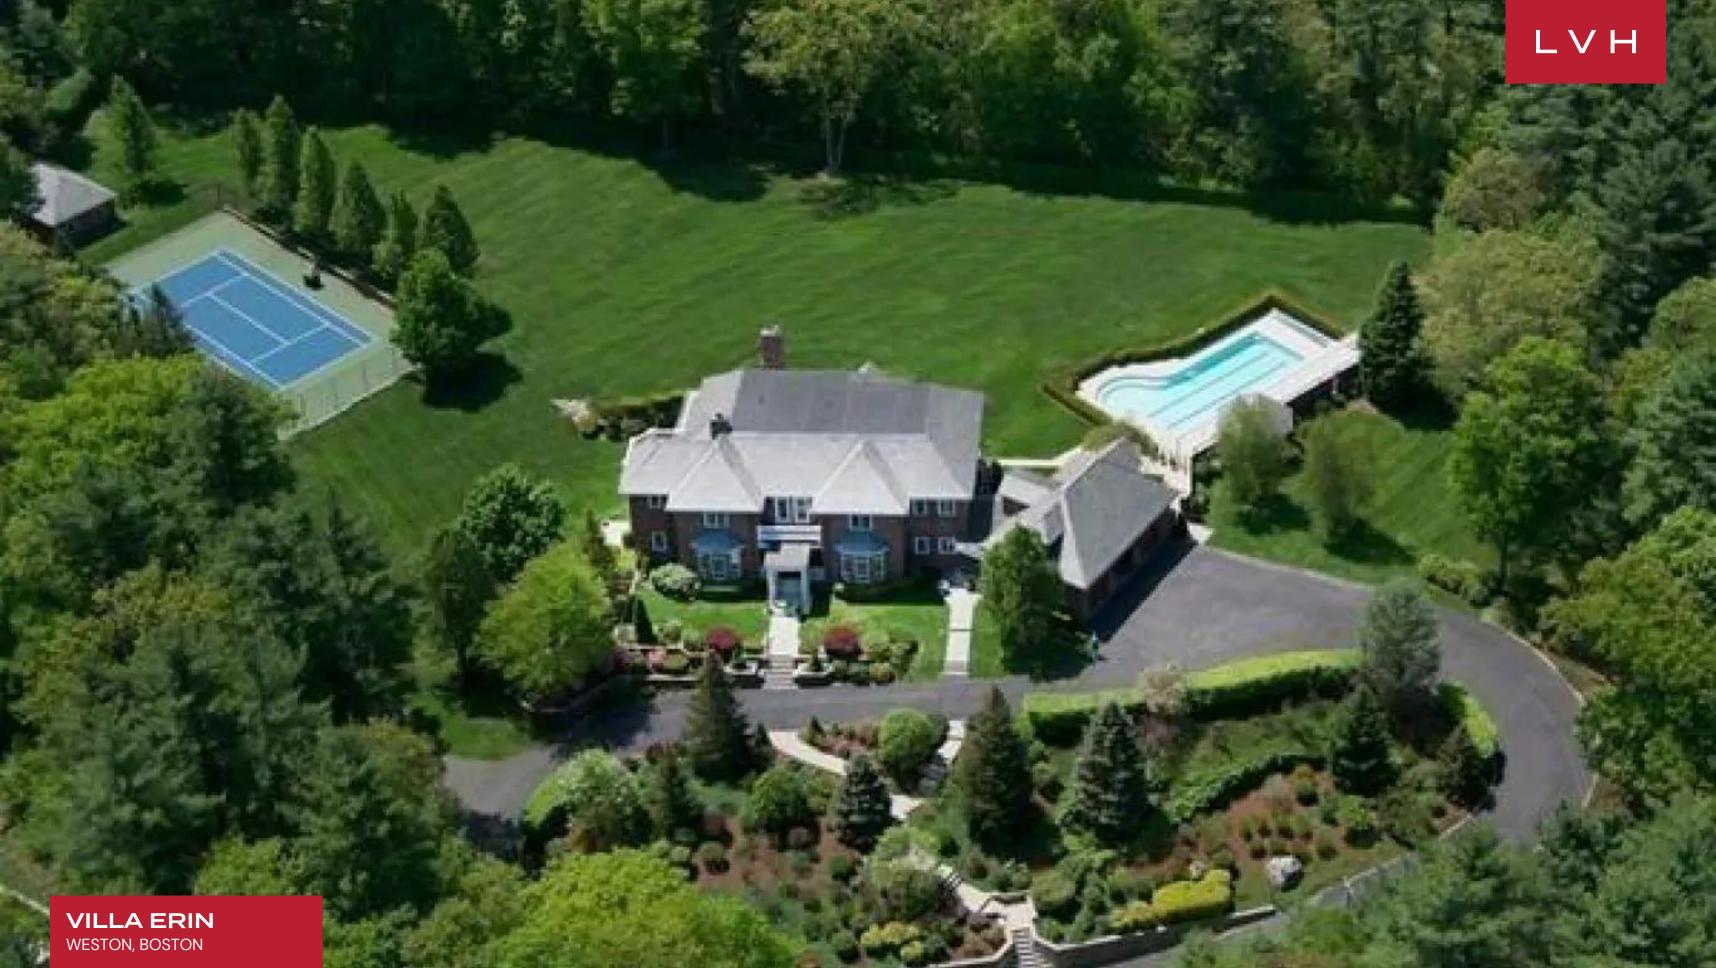

#### WESTON, BOSTON

Villa Erin is one expansive exquisite estate with a slate roof on a secluded 3.35-acre kingdom lot of gorgeous level land. A rare combination of amazing land, location, and a beautiful Estate size property in a true neighborhood, extraordinary privacy and acreage in a top tier location 20 minutes from downtown Boston, offering access to the best public schools in the state.

An impressive home with over 12,000 SF of living space on four floors, a walkout lower level with fireplaced entertainment lounge, full bath, and a gym. Experience this resort style property with grand terraces, velvet green lawns, and a separate guest apartment. This gorgeous home features a total of 6 equally-beautiful bedrooms that can comfortably accommodate up to 16 guests.

This expansive estate features an inviting pool, manicured landscape, and a private tennis court.

#### **EXTERIOR**

- Garage
- Patio
- Heated Pool
- Tennis Court
- Terrace

Lexington

Waltham

Needham

THE ISLAND

BEM

NONA