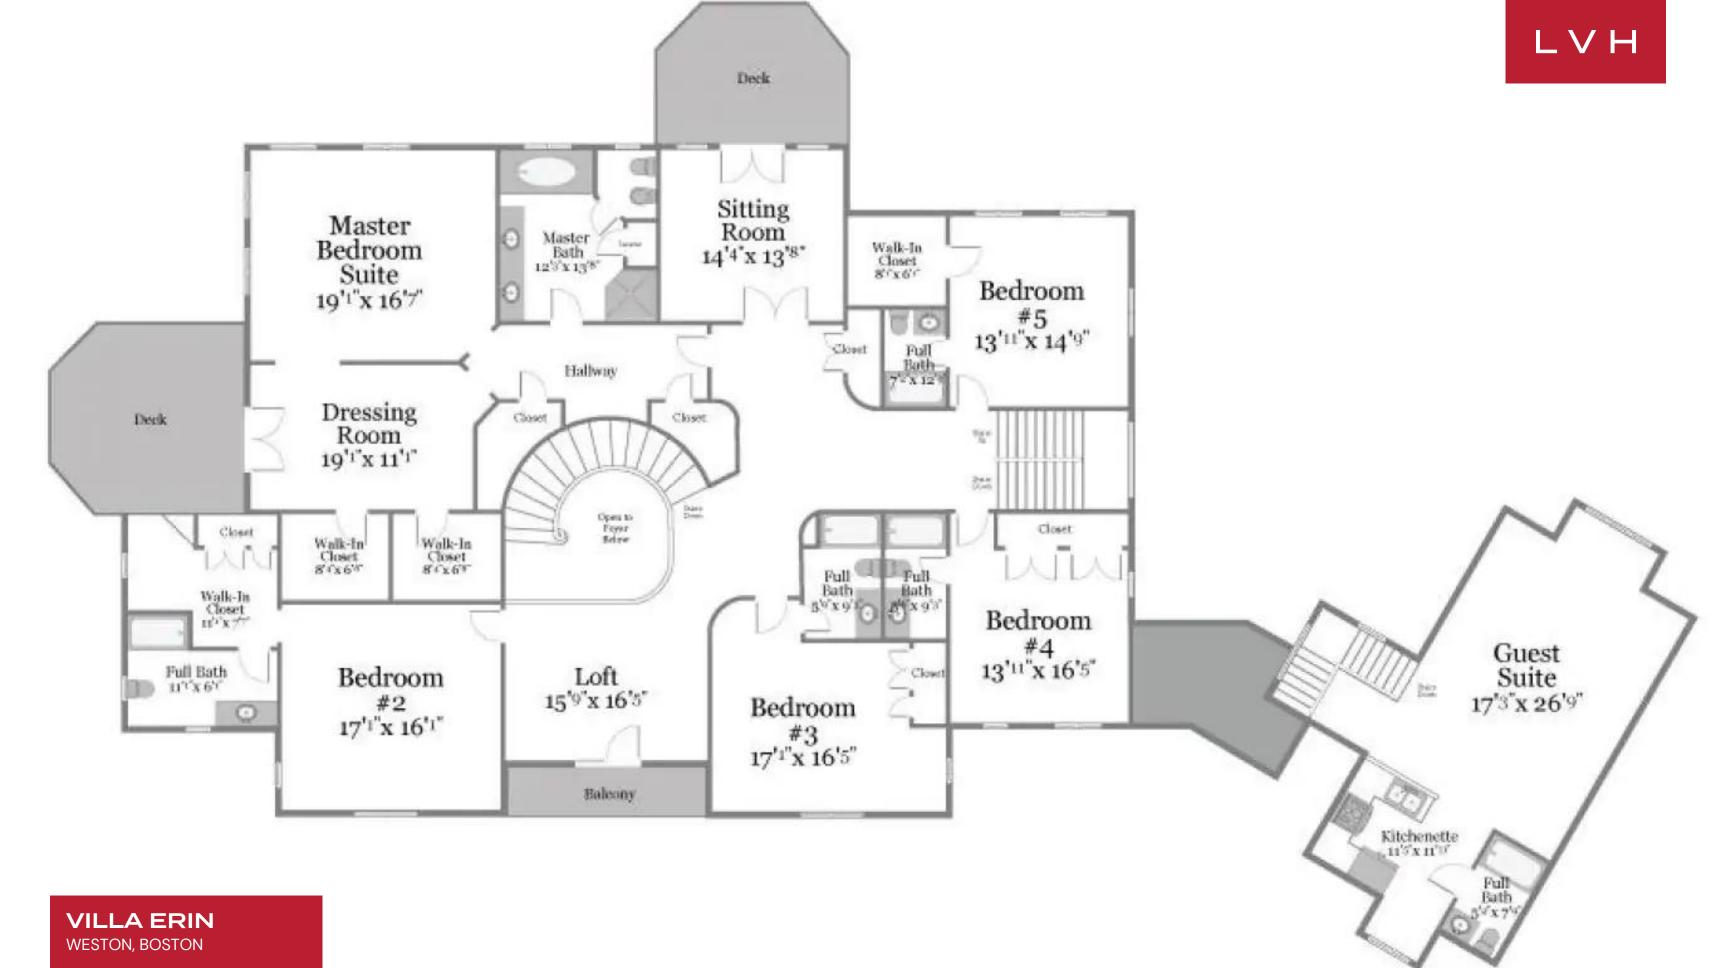

An impressive home with over 12,000 SF of living space on four floors, a walkout lower level with fireplaced entertainment lounge, full bath, and a gym. Experience this resort style property with grand terraces, velvet green lawns, and a separate guest apartment. This gorgeous home features a total of 6 equally-beautiful bedrooms that can comfortably accommodate up to 16 guests.

#### INTERIOR

- Air Conditioning
- Cable, Satellite or Smart TV
- Casino Room
- Dining Room
- Fireplace
- Gym
- Laundry
- Library
- Walk-In Closet