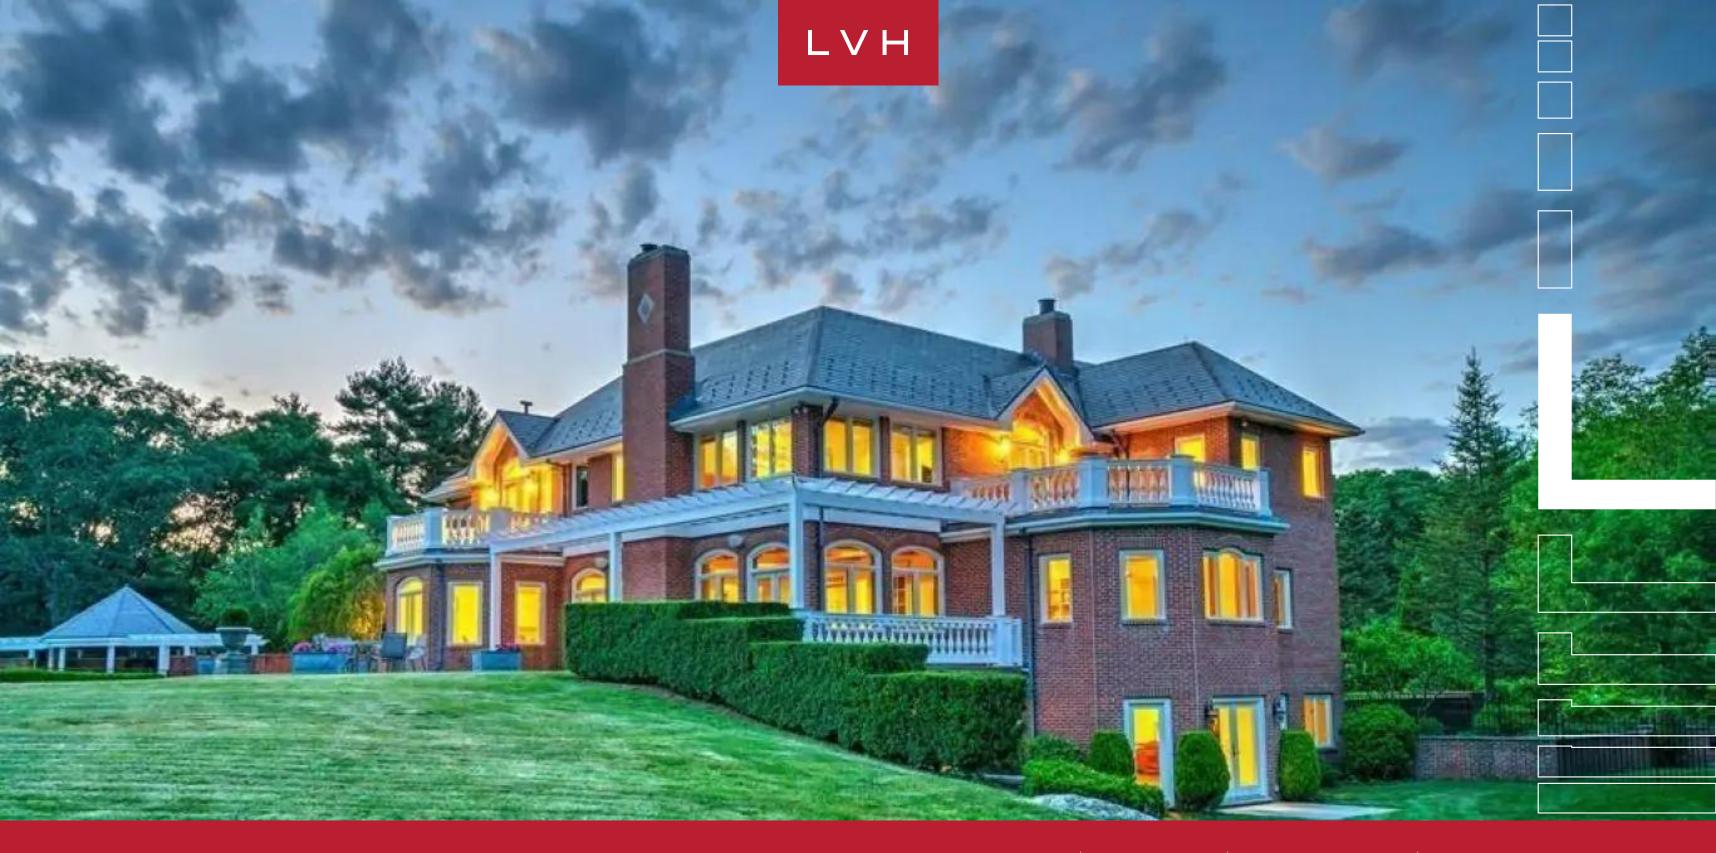

VILLA ERIN
WESTON, BOSTON, MASSACHUSETTS

6 BEDROOMS 12 GUESTS **8**BATHROOMS

**12,500** SQUARE FEET

### **VILLA ERIN**

#### WESTON, BOSTON

Villa Erin is one expansive exquisite estate with a slate roof on a secluded 3.35-acre kingdom lot of gorgeous level land. A rare combination of amazing land, location, and a beautiful Estate size property in a true neighborhood, extraordinary privacy and acreage in a top tier location 20 minutes from downtown Boston, offering access to the best public schools in the state.

An impressive home with over 12,000 SF of living space on four floors, a walkout lower level with fireplaced entertainment lounge, full bath, and a gym. Experience this resort style property with grand terraces, velvet green lawns, and a separate guest apartment. This gorgeous home features a total of 6 equally-beautiful bedrooms that can comfortably accommodate up to 16 guests.