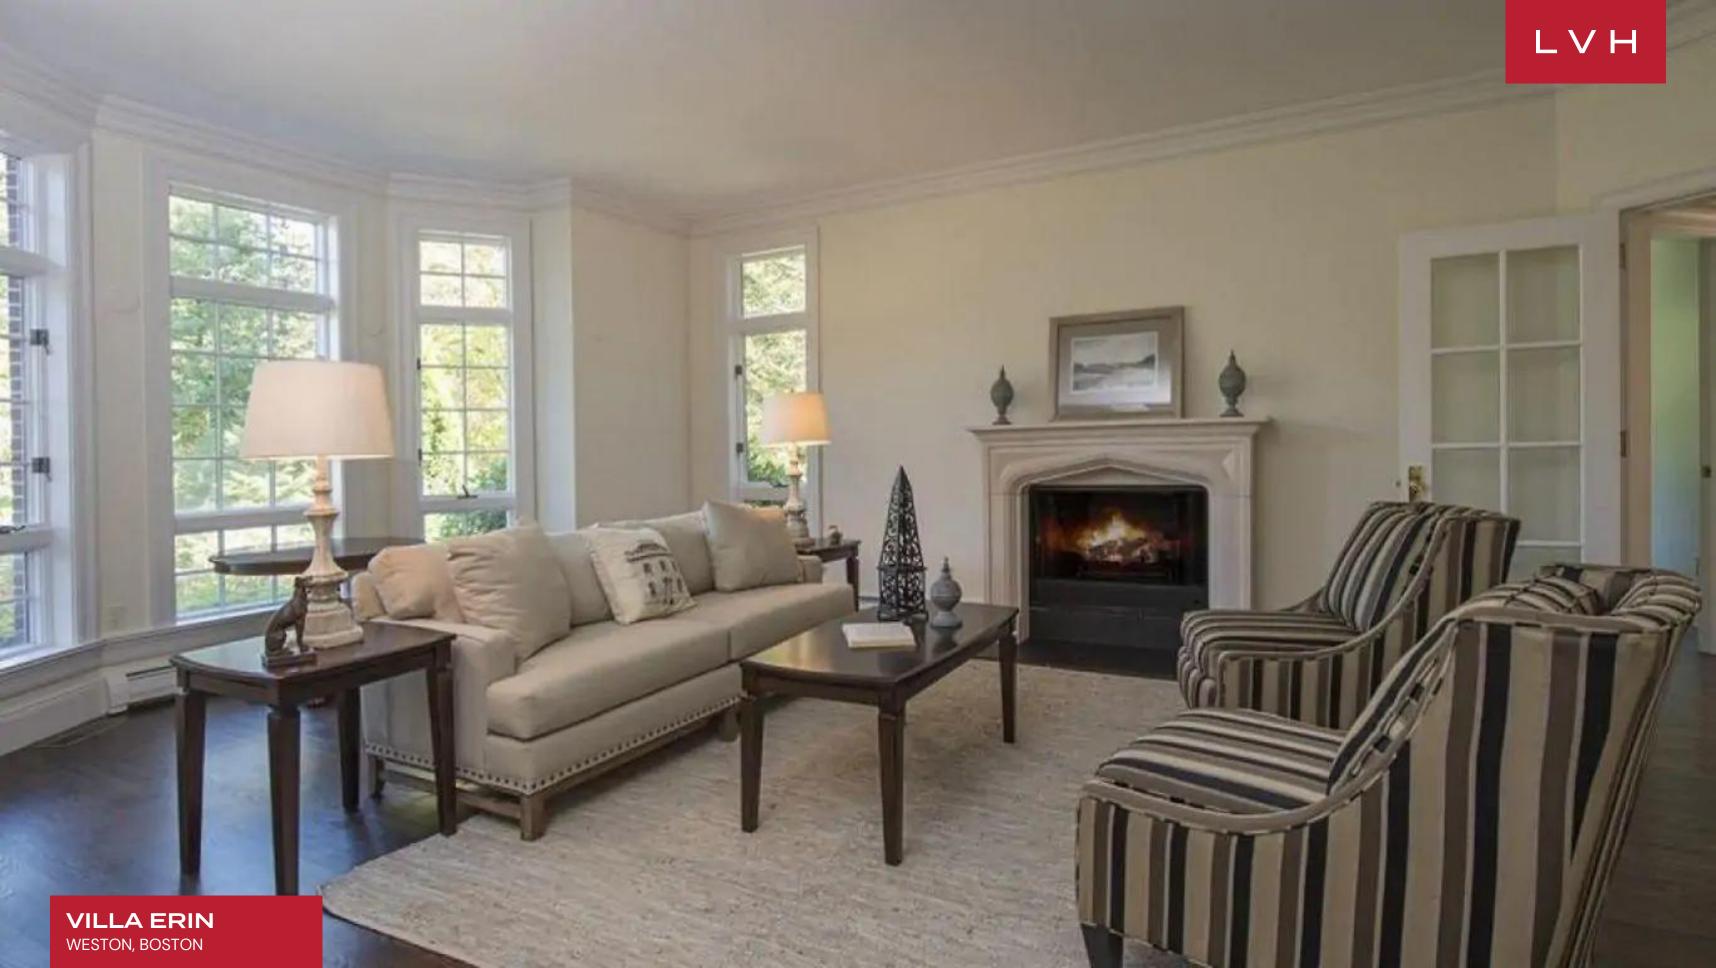

VILLA ERIN
WESTON, BOSTON, MASSACHUSETTS

6 BEDROOMS 12 GUESTS **8**BATHROOMS

**12,500** SQUARE FEET

#### WESTON, BOSTON

Villa Erin is one expansive exquisite estate with a slate roof on a secluded 3.35-acre kingdom lot of gorgeous level land. A rare combination of amazing land, location, and a beautiful Estate size property in a true neighborhood, extraordinary privacy and acreage in a top tier location 20 minutes from downtown Boston, offering access to the best public schools in the state.

An impressive home with over 12,000 SF of living space on four floors, a walkout lower level with fireplaced entertainment lounge, full bath, and a gym. Experience this resort style property with grand terraces, velvet green lawns, and a separate guest apartment. This gorgeous home features a total of 6 equally-beautiful bedrooms that can comfortably accommodate up to 16 guests.

#### INTERIOR

- Air Conditioning
- Cable, Satellite or Smart TV
- Casino Room
- Dining Room
- Fireplace
- Gym
- Laundry
- Library
- Walk-In Closet