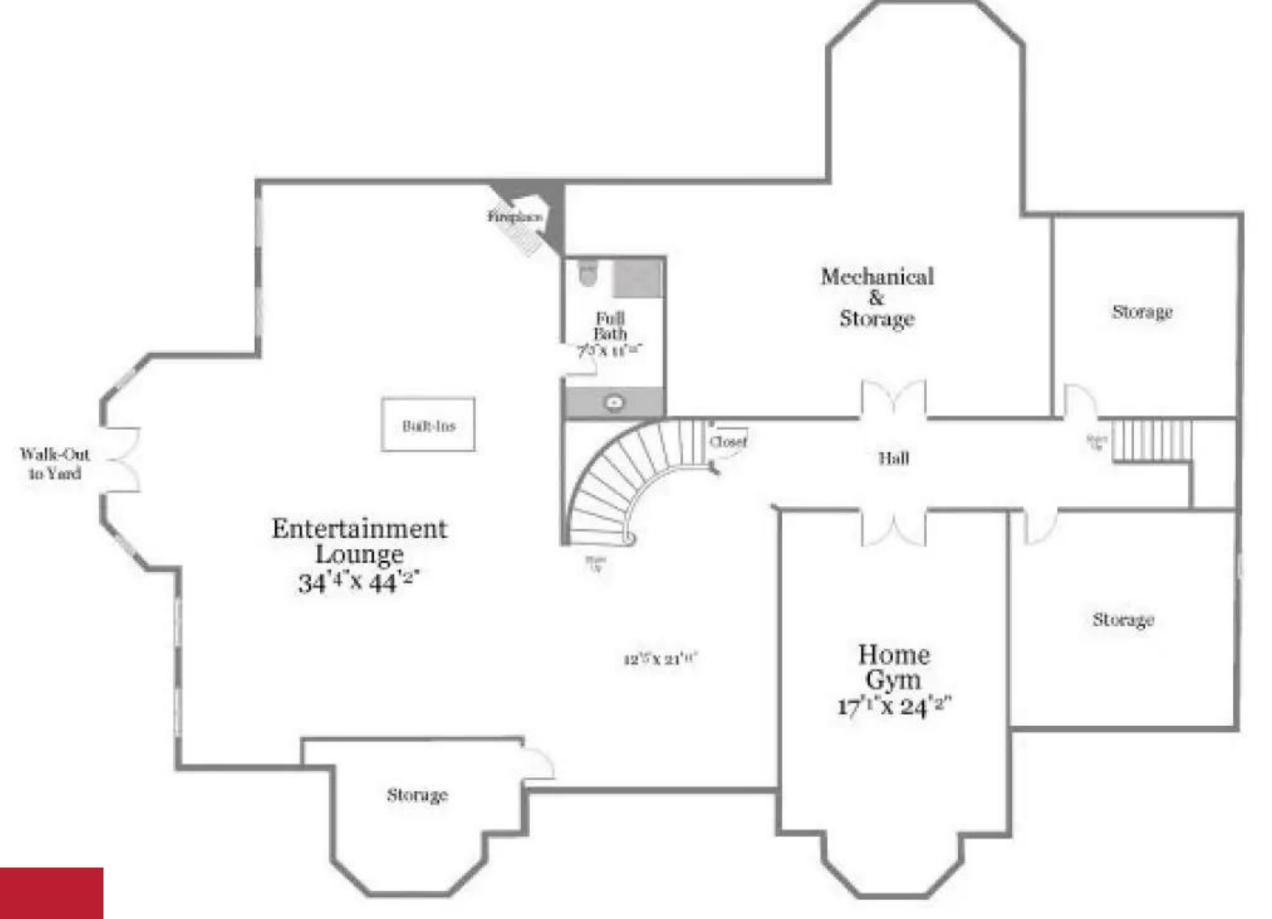

An impressive home with over 12,000 SF of living space on four floors, a walkout lower level with fireplaced entertainment lounge, full bath, and a gym. Experience this resort style property with grand terraces, velvet green lawns, and a separate guest apartment. This gorgeous home features a total of 6 equally-beautiful bedrooms that can comfortably accommodate up to 16 guests.