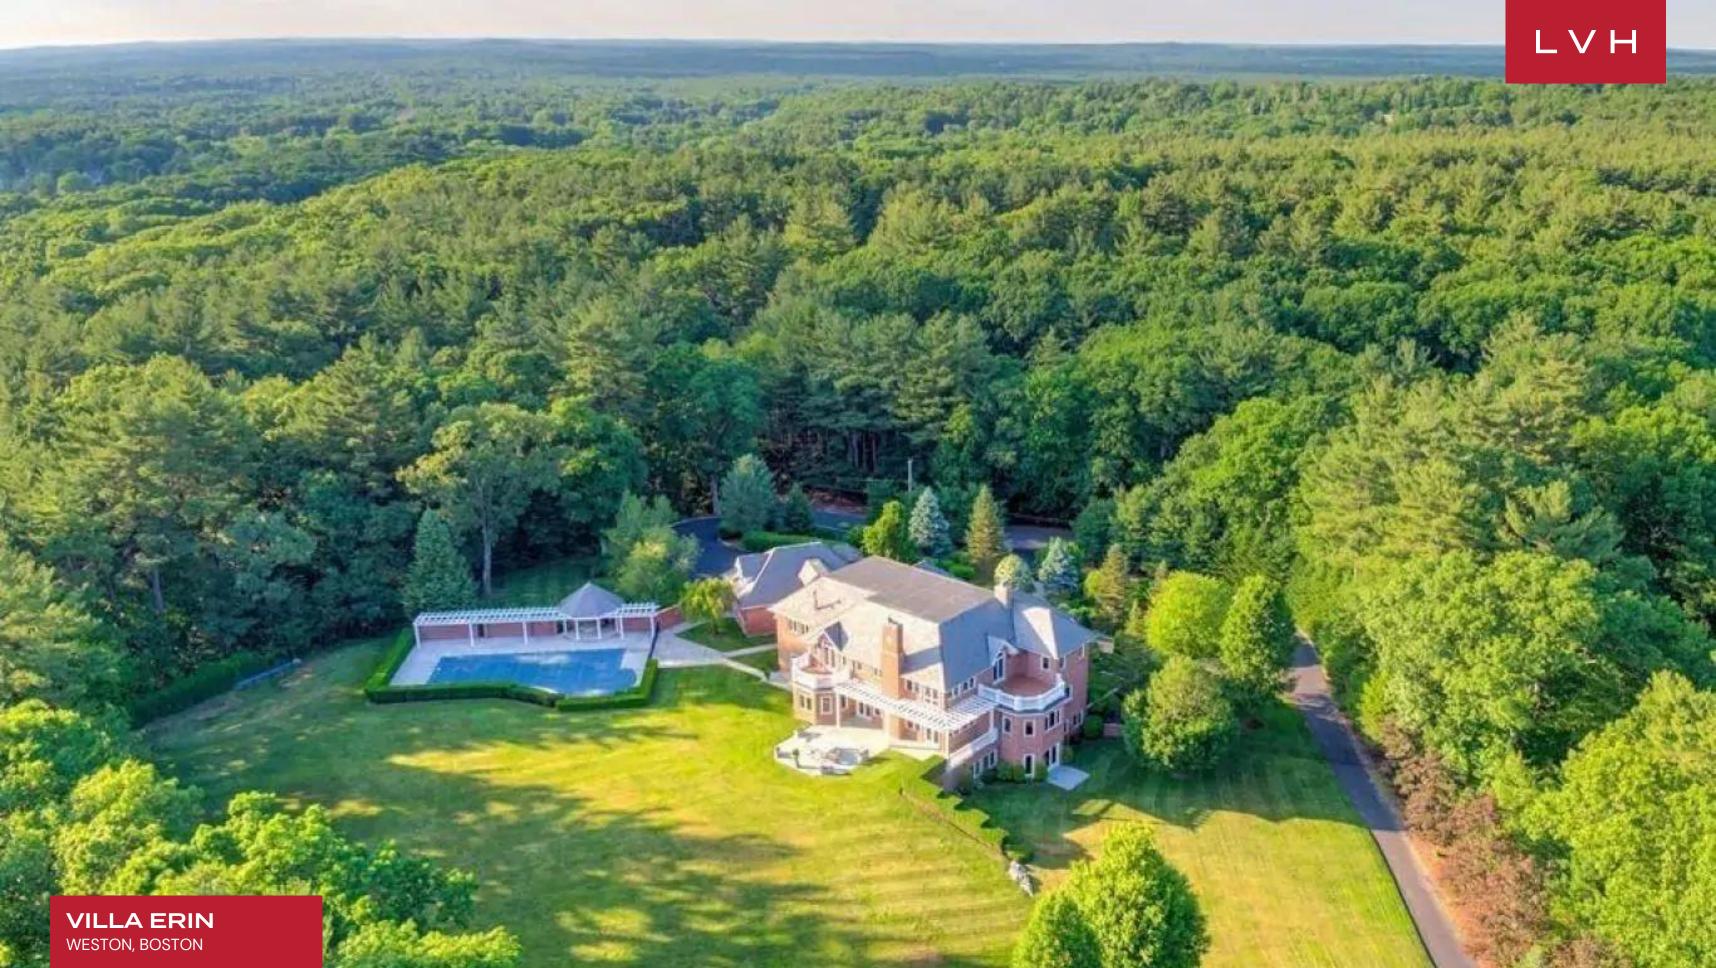

#### WESTON, BOSTON

Villa Erin is one expansive exquisite estate with a slate roof on a secluded 3.35-acre kingdom lot of gorgeous level land. A rare combination of amazing land, location, and a beautiful Estate size property in a true neighborhood, extraordinary privacy and acreage in a top tier location 20 minutes from downtown Boston, offering access to the best public schools in the state.

An impressive home with over 12,000 SF of living space on four floors, a walkout lower level with fireplaced entertainment lounge, full bath, and a gym. Experience this resort style property with grand terraces, velvet green lawns, and a separate guest apartment. This gorgeous home features a total of 6 equally-beautiful bedrooms that can comfortably accommodate up to 16 guests.

This expansive estate features an inviting pool, manicured landscape, and a private tennis court.