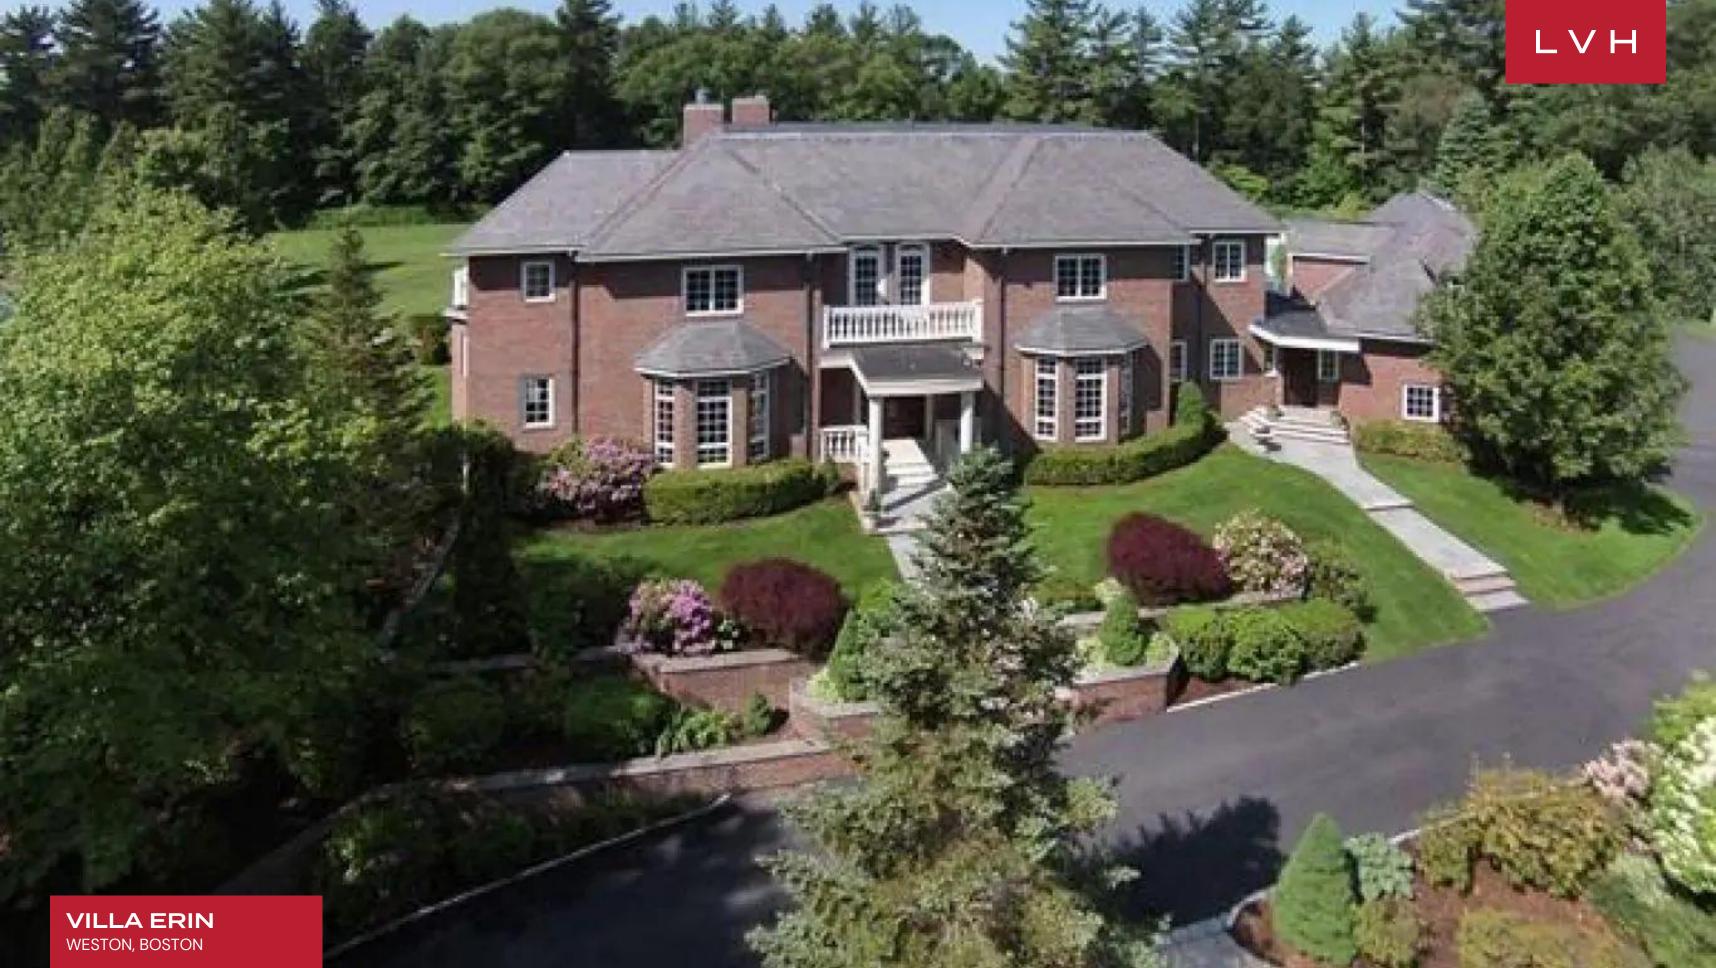

#### WESTON, BOSTON

Villa Erin is one expansive exquisite estate with a slate roof on a secluded 3.35-acre kingdom lot of gorgeous level land. A rare combination of amazing land, location, and a beautiful Estate size property in a true neighborhood, extraordinary privacy and acreage in a top tier location 20 minutes from downtown Boston, offering access to the best public schools in the state.

An impressive home with over 12,000 SF of living space on four floors, a walkout lower level with fireplaced entertainment lounge, full bath, and a gym. Experience this resort style property with grand terraces, velvet green lawns, and a separate guest apartment. This gorgeous home features a total of 6 equally-beautiful bedrooms that can comfortably accommodate up to 16 guests.