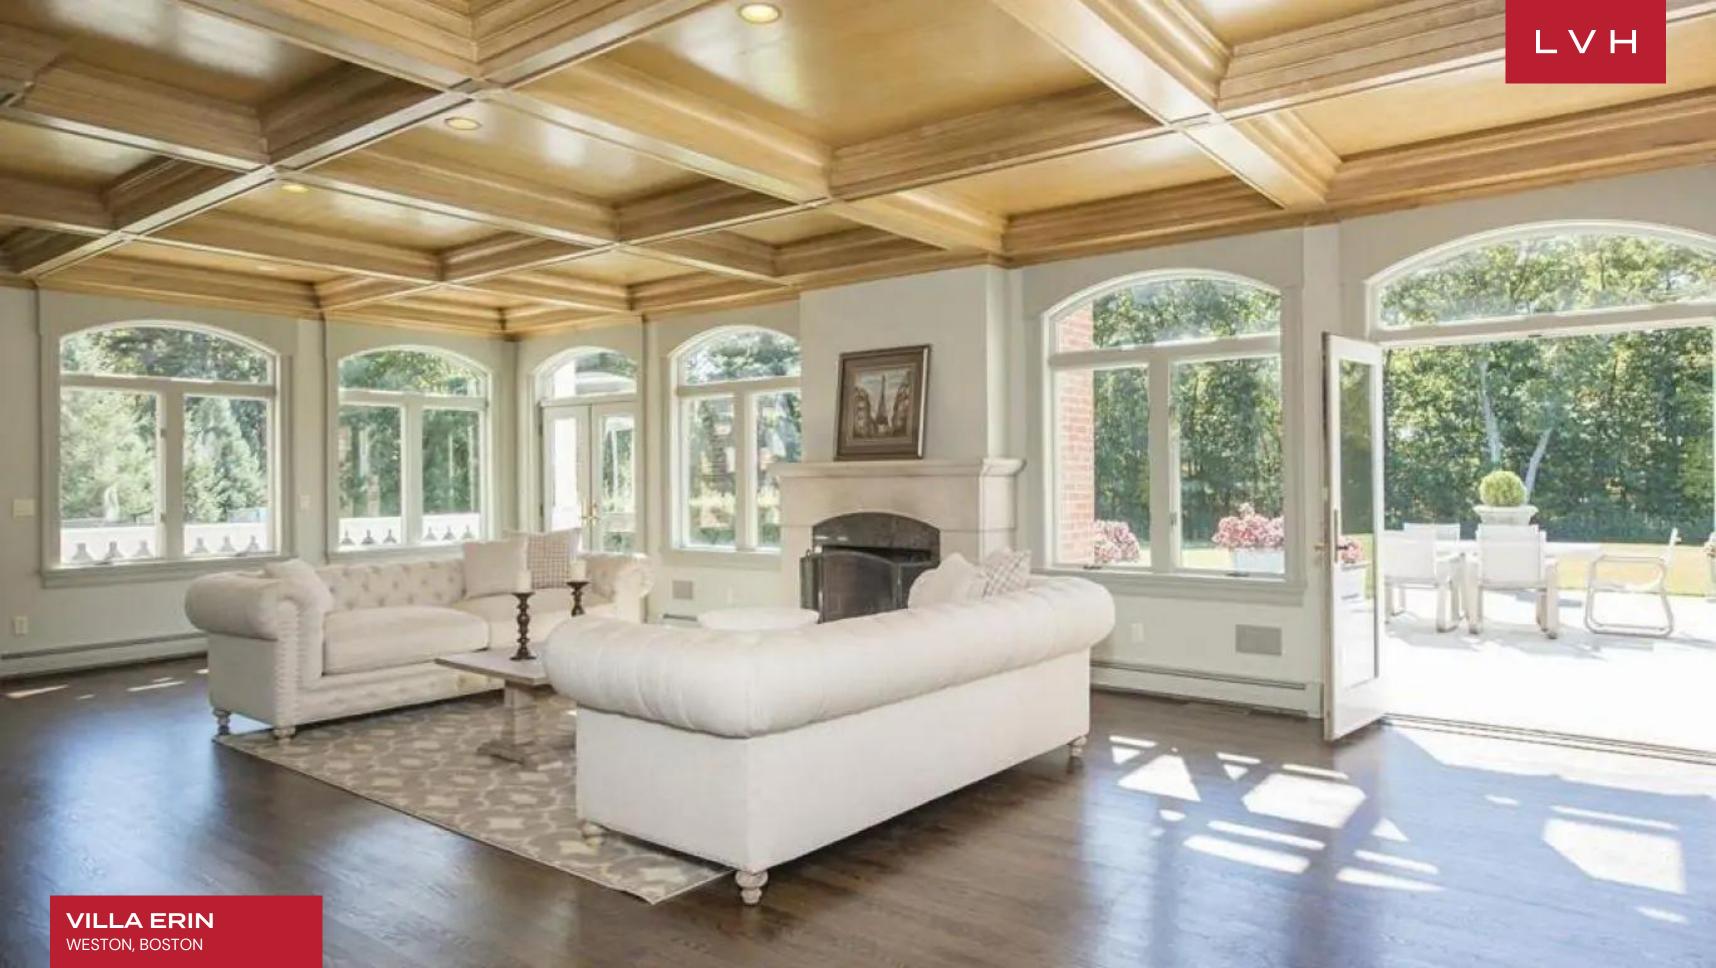

An impressive home with over 12,000 SF of living space on four floors, a walkout lower level with fireplaced entertainment lounge, full bath, and a gym. Experience this resort style property with grand terraces, velvet green lawns, and a separate guest apartment. This gorgeous home features a total of 6 equally-beautiful bedrooms that can comfortably accommodate up to 16 guests.

#### INTERIOR

- Air Conditioning
- Cable, Satellite or Smart TV
- Casino Room
- Dining Room
- Fireplace
- Gym
- Laundry
- Library
- Walk-In Closet