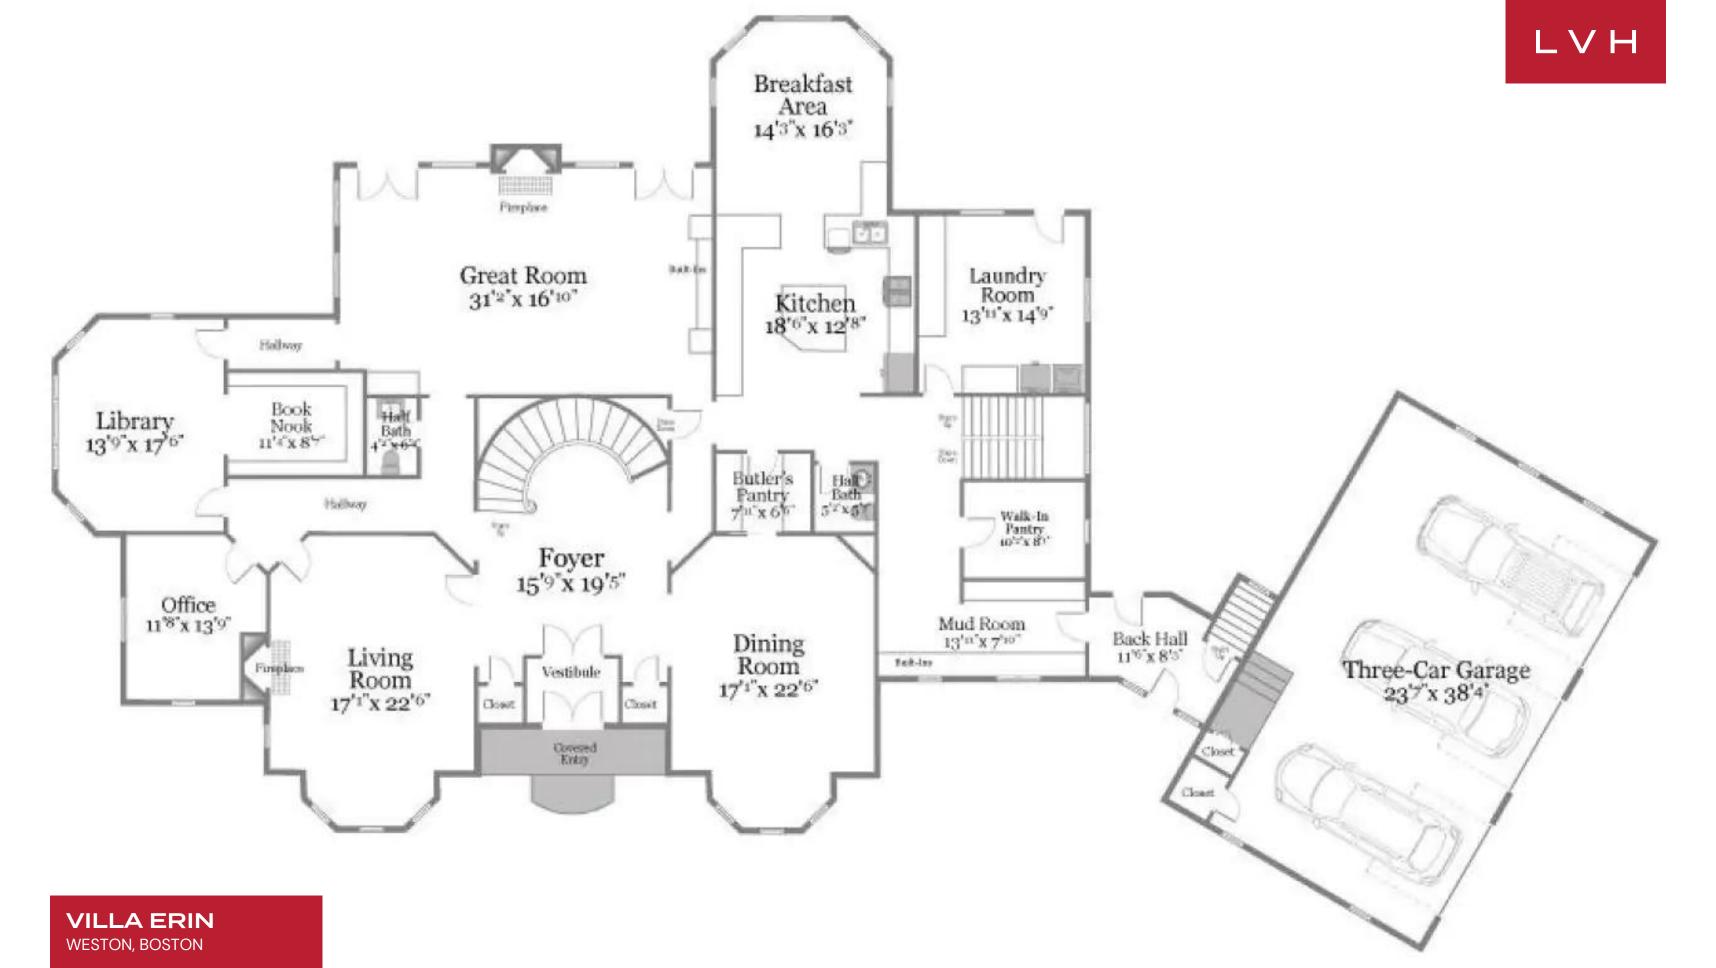

An impressive home with over 12,000 SF of living space on four floors, a walkout lower level with fireplaced entertainment lounge, full bath, and a gym. Experience this resort style property with grand terraces, velvet green lawns, and a separate guest apartment. This gorgeous home features a total of 6 equally-beautiful bedrooms that can comfortably accommodate up to 16 guests.

#### INTERIOR

- Air Conditioning
- Cable, Satellite or Smart TV
- Casino Room
- Dining Room
- Fireplace
- Gym
- Laundry
- Library
- Walk-In Closet

#### **EXTERIOR**

- Garage
- Patio
- Heated Pool
- Tennis Court
- Terrace

Lexington

Waltham

Needham

THE ISLAND

BEM

NONA