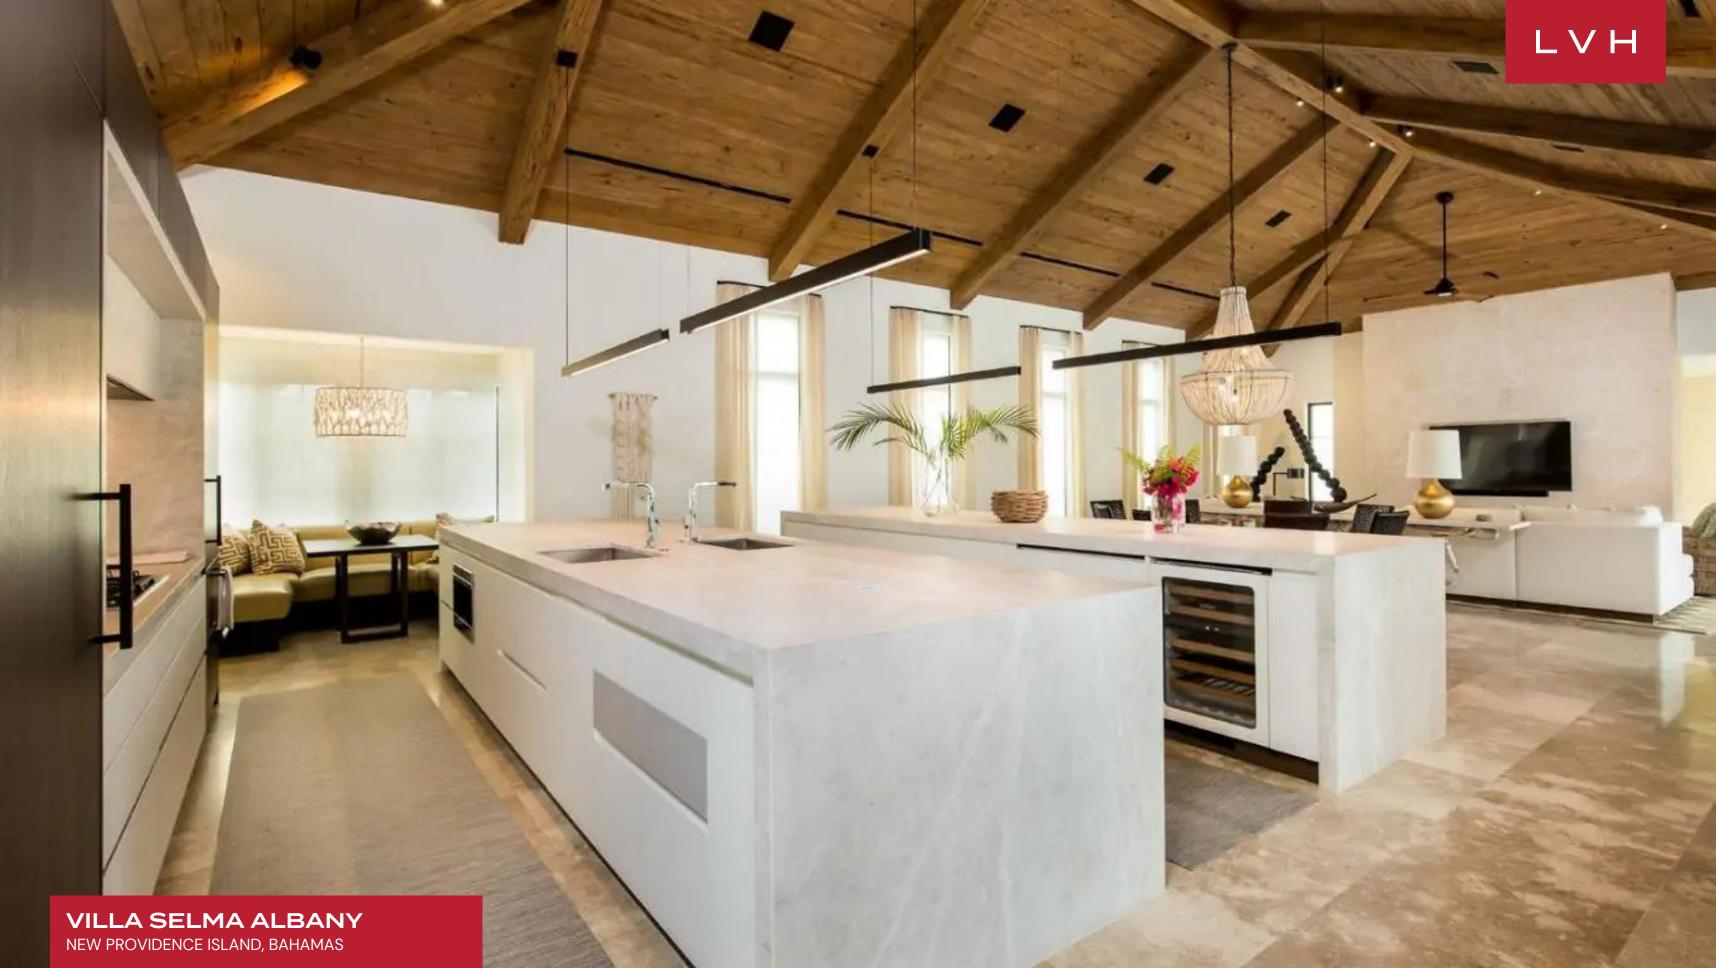

Pristine and elegant meets homey and exotic in this opulent five-bedroom estate. This gorgeous estate defines tropical glamor with two wings embracing a lush pool courtyard. An intuitive and open floor plan prioritizes flow and volume, with stunning exposed wood ridged ceilings in the great room. The focal living space dazzles with its vertical stature, while well-appointed furniture grounds it in homey palettes and plush textures. Cozy, chic, yet unmistakeably beachy, guests may marvel at the great room's gorgeous finishes from the shimmering travertine tiles, streamlined kitchen cabinetry, and waterfall-style marble islands. Sleek, streamlined, and sumptuous bedrooms flaunt minimalist sophistication embracing the exceptional courtyard oasis. This extraordinary Bahamian beach estate keeps lodging with a fantastically autonomous one-bedroom guest apartment on the premises.