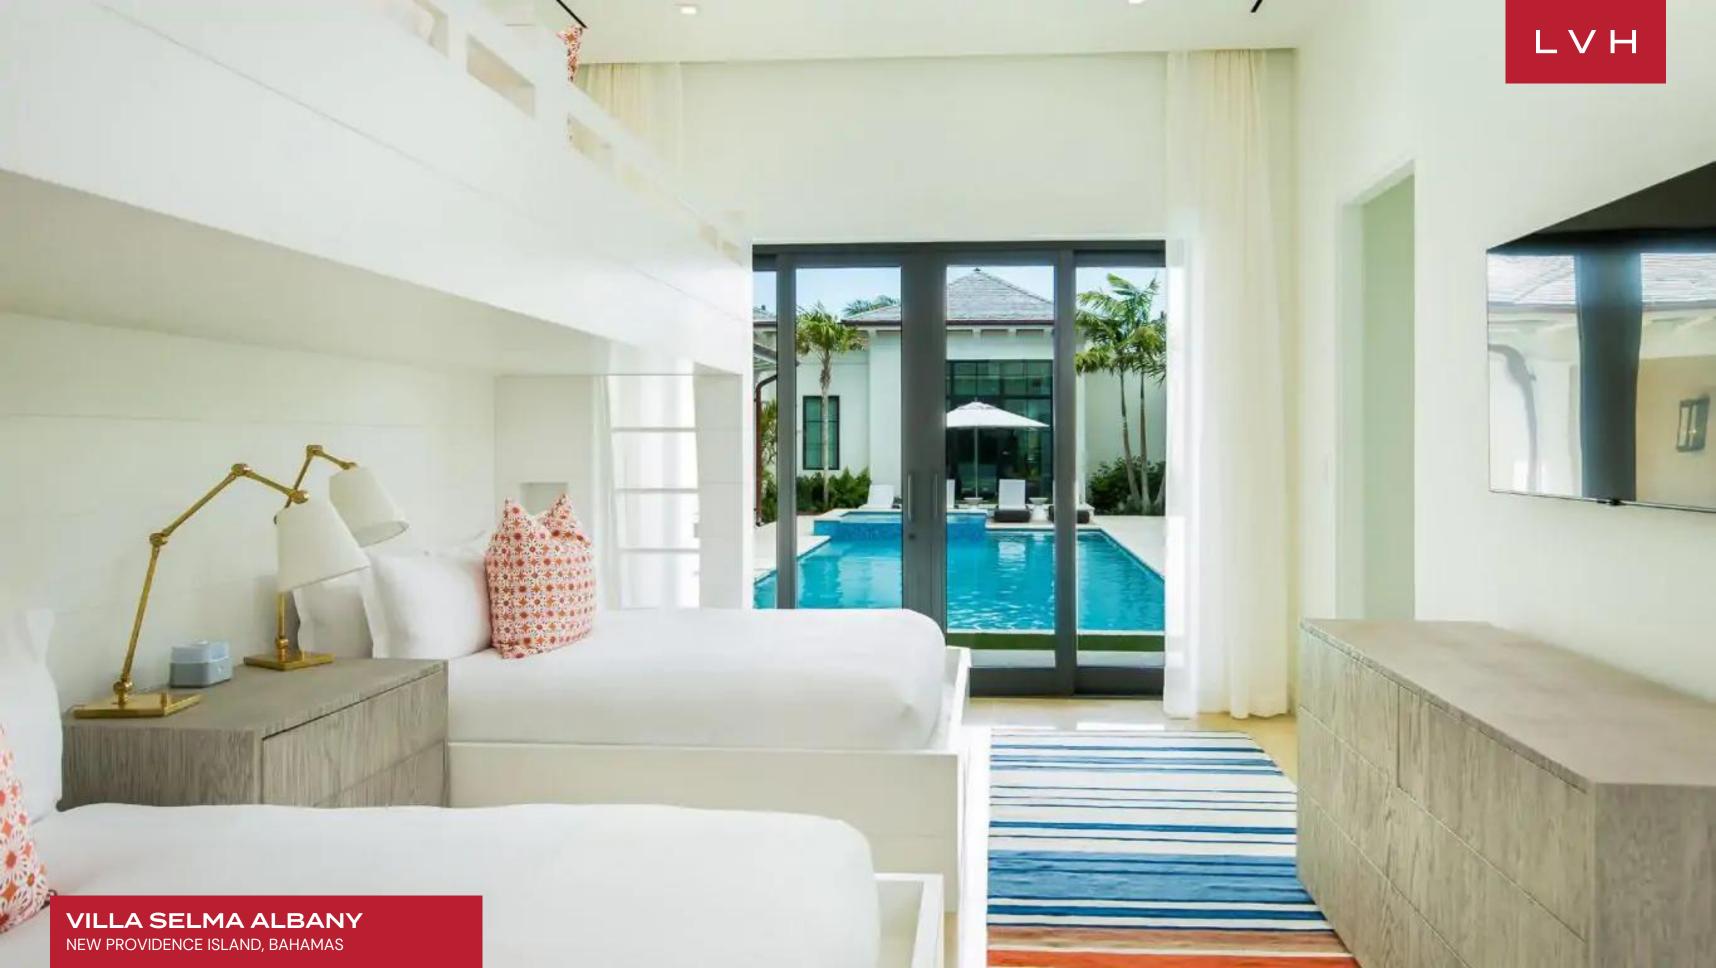

Pristine and elegant meets homey and exotic in this opulent five-bedroom estate. This gorgeous estate defines tropical glamor with two wings embracing a lush pool courtyard. An intuitive and open floor plan prioritizes flow and volume, with stunning exposed wood ridged ceilings in the great room. The focal living space dazzles with its vertical stature, while well-appointed furniture grounds it in homey palettes and plush textures. Cozy, chic, yet unmistakeably beachy, guests may marvel at the great room's gorgeous finishes from the shimmering travertine tiles, streamlined kitchen cabinetry, and waterfall-style marble islands. Sleek, streamlined, and sumptuous bedrooms flaunt minimalist sophistication embracing the exceptional courtyard oasis. This extraordinary Bahamian beach estate keeps lodging with a fantastically autonomous one-bedroom guest apartment on the premises.

Between four bedrooms and one guest apartment, Villa Selma Albany accommodates ideally 14 guests, with an additional Murphy bed in the guest apartment accommodating one more guest.

Alluring loungers embrace the private pool, hot tub, and summer kitchen, perfectly poised for outdoor celebrations. An extensive veranda runs the side of the pool's perimeter, entirely open for recreation and relaxation. Gorgeous outdoor seating arrangements match the style of the Riviera's most beloved beach clubs, rounding off an idyllic Bahamian vacation rental.