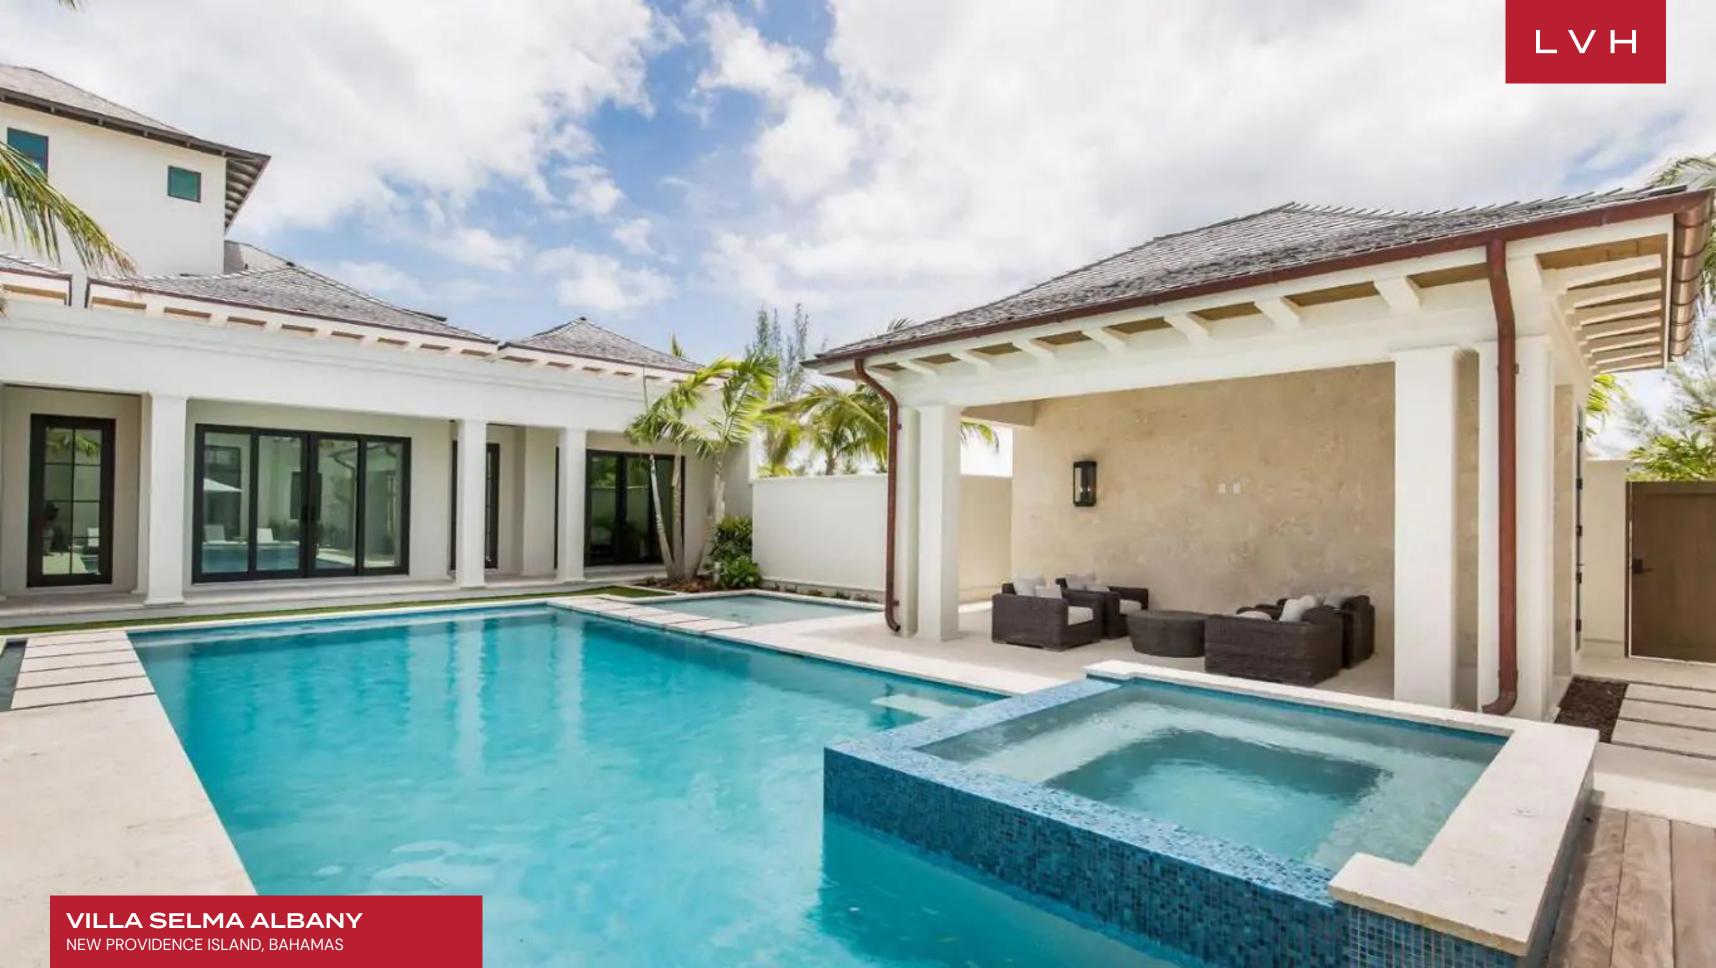

Pristine and elegant meets homey and exotic in this opulent five-bedroom estate. This gorgeous estate defines tropical glamor with two wings embracing a lush pool courtyard. An intuitive and open floor plan prioritizes flow and volume, with stunning exposed wood ridged ceilings in the great room. The focal living space dazzles with its vertical stature, while well-appointed furniture grounds it in homey palettes and plush textures. Cozy, chic, yet unmistakeably beachy, guests may marvel at the great room's gorgeous finishes from the shimmering travertine tiles, streamlined kitchen cabinetry, and waterfall-style marble islands. Sleek, streamlined, and sumptuous bedrooms flaunt minimalist sophistication embracing the exceptional courtyard oasis. This extraordinary Bahamian beach estate keeps lodging with a fantastically autonomous one-bedroom guest apartment on the premises.

Between four bedrooms and one guest apartment, Villa Selma Albany accommodates ideally 14 guests, with an additional Murphy bed in the guest apartment accommodating one more guest.

Alluring loungers embrace the private pool, hot tub, and summer kitchen, perfectly poised for outdoor celebrations. An extensive veranda runs the side of the pool's perimeter, entirely open for recreation and relaxation. Gorgeous outdoor seating arrangements match the style of the Riviera's most beloved beach clubs, rounding off an idyllic Bahamian vacation rental.

#### **EXTERIOR**

- Al Fresco Dining
- BBQ
- Hot Tub
- Outdoor Kitchen
- Patio
- Pool
- Sun Loungers