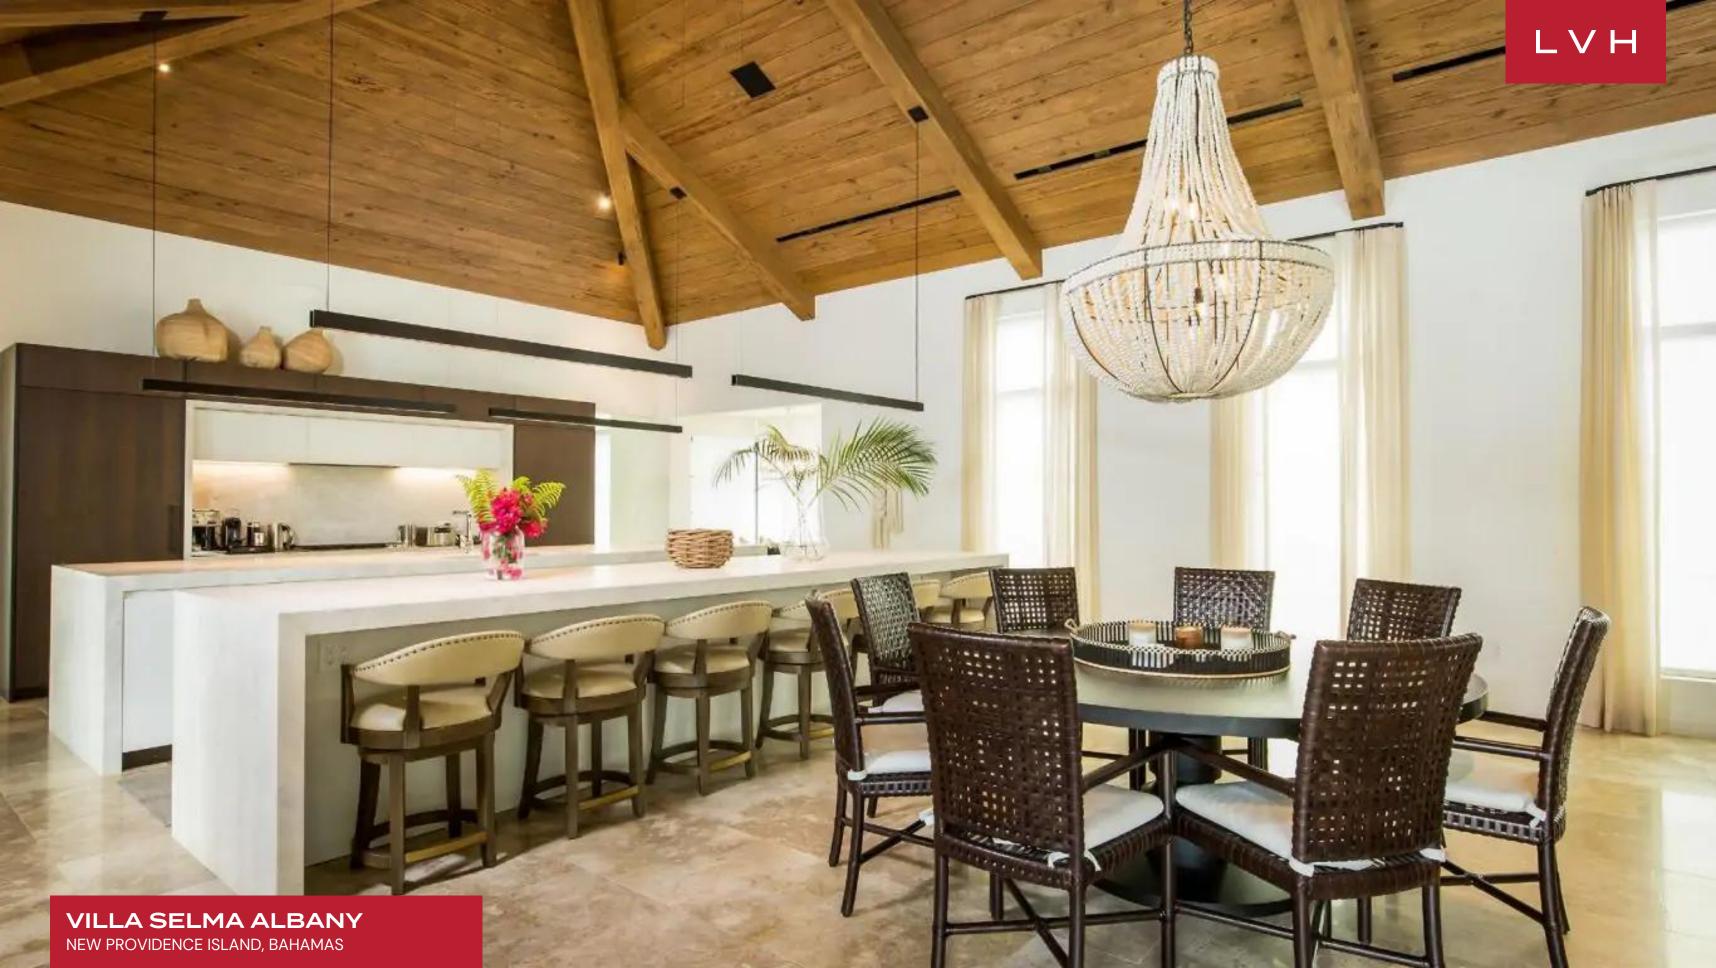

Pristine and elegant meets homey and exotic in this opulent five-bedroom estate. This gorgeous estate defines tropical glamor with two wings embracing a lush pool courtyard. An intuitive and open floor plan prioritizes flow and volume, with stunning exposed wood ridged ceilings in the great room. The focal living space dazzles with its vertical stature, while well-appointed furniture grounds it in homey palettes and plush textures. Cozy, chic, yet unmistakeably beachy, guests may marvel at the great room's gorgeous finishes from the shimmering travertine tiles, streamlined kitchen cabinetry, and waterfall-style marble islands. Sleek, streamlined, and sumptuous bedrooms flaunt minimalist sophistication embracing the exceptional courtyard oasis. This extraordinary Bahamian beach estate keeps lodging with a fantastically autonomous one-bedroom guest apartment on the premises.

#### INTERIOR

- Air Conditioning
- Cable, Satellite or Smart TV
- Dining Area
- Home Theater
- Laundry
- Walk-In Closet
- Wine Storage