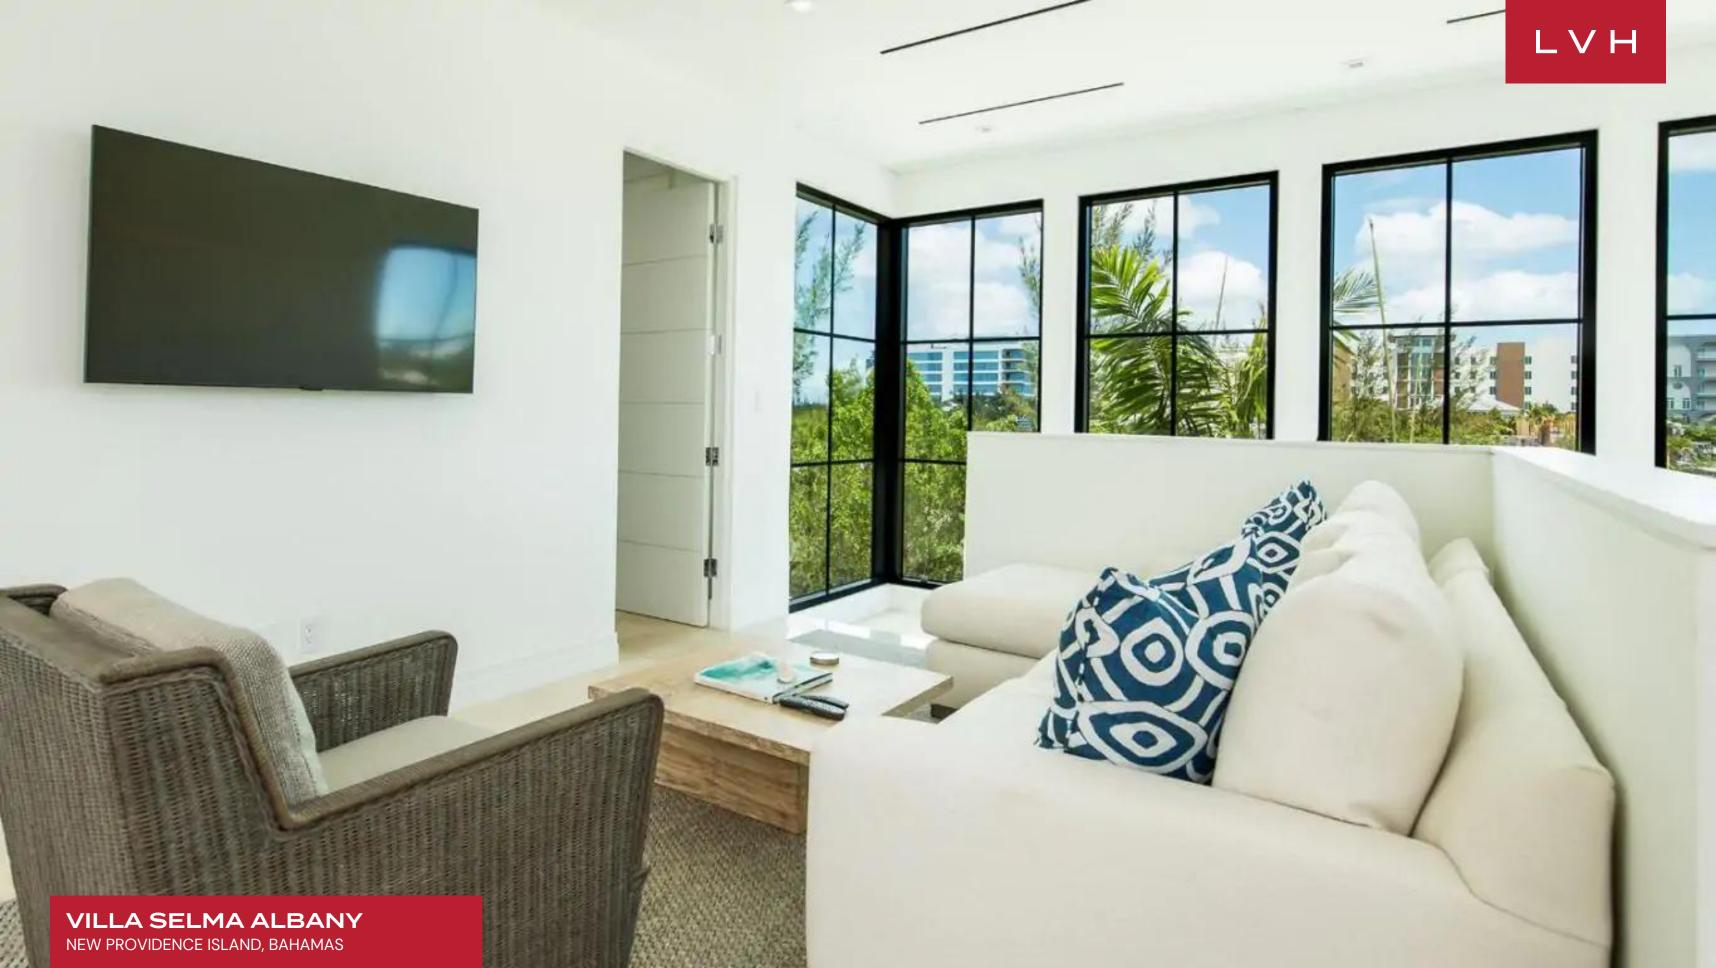

Pristine and elegant meets homey and exotic in this opulent five-bedroom estate. This gorgeous estate defines tropical glamor with two wings embracing a lush pool courtyard. An intuitive and open floor plan prioritizes flow and volume, with stunning exposed wood ridged ceilings in the great room. The focal living space dazzles with its vertical stature, while well-appointed furniture grounds it in homey palettes and plush textures. Cozy, chic, yet unmistakeably beachy, guests may marvel at the great room's gorgeous finishes from the shimmering travertine tiles, streamlined kitchen cabinetry, and waterfall-style marble islands. Sleek, streamlined, and sumptuous bedrooms flaunt minimalist sophistication embracing the exceptional courtyard oasis. This extraordinary Bahamian beach estate keeps lodging with a fantastically autonomous one-bedroom guest apartment on the premises.