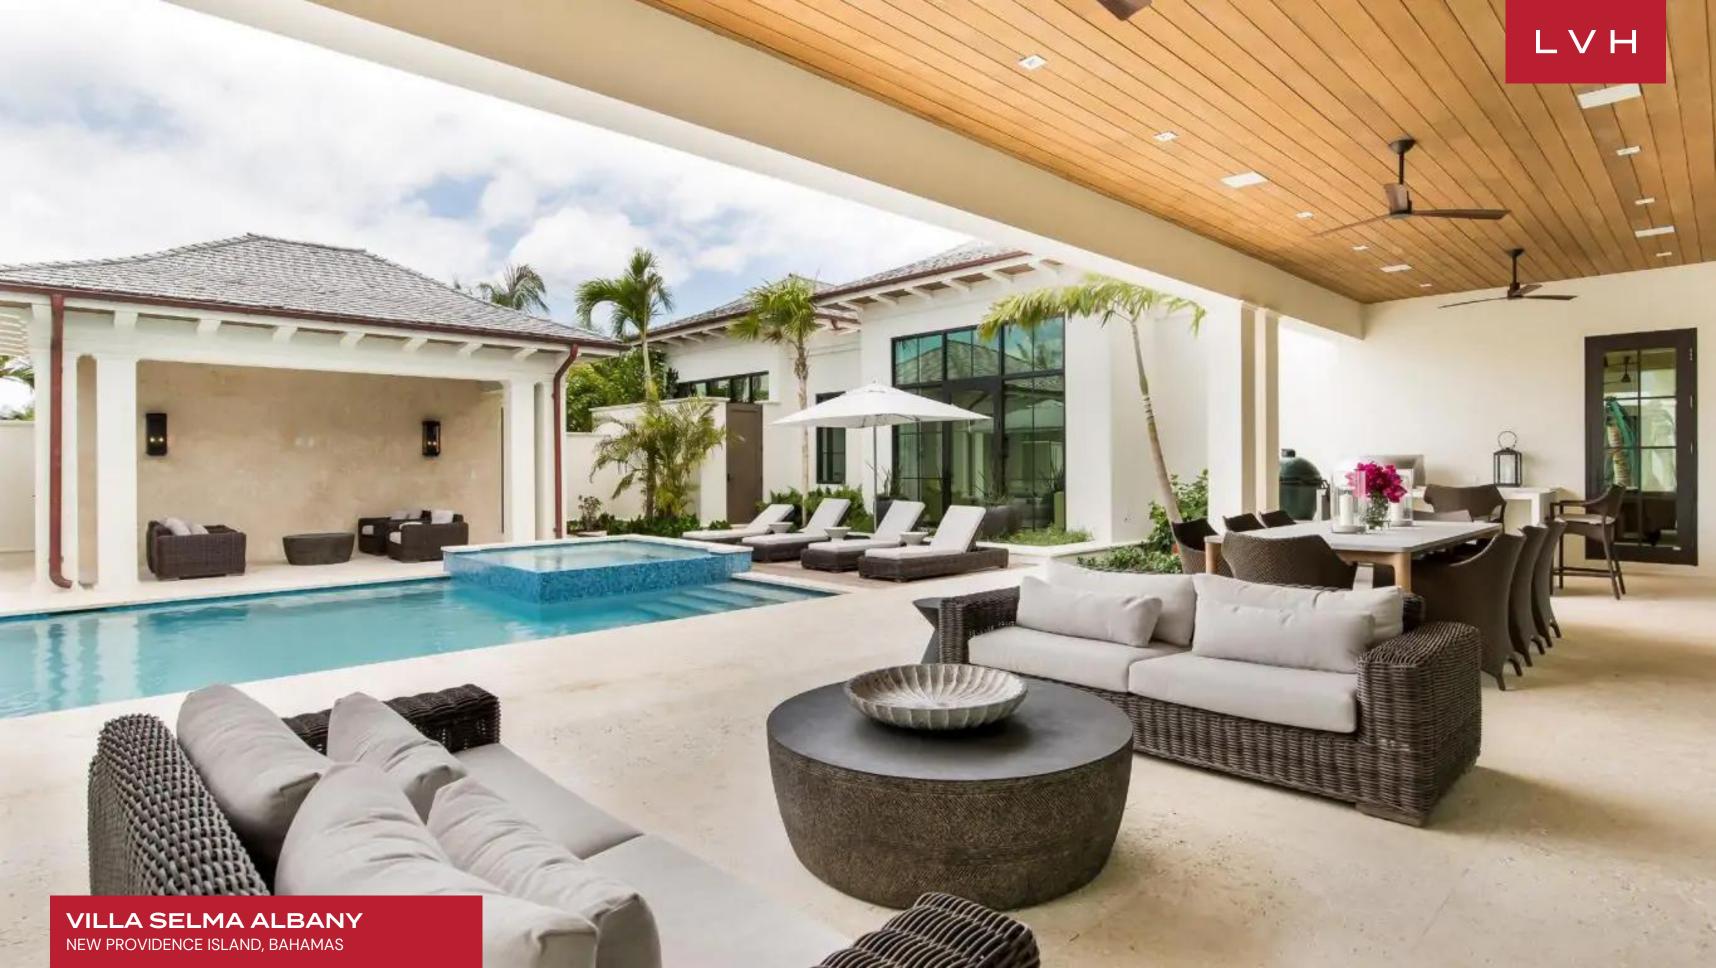

Pristine and elegant meets homey and exotic in this opulent five-bedroom estate. This gorgeous estate defines tropical glamor with two wings embracing a lush pool courtyard. An intuitive and open floor plan prioritizes flow and volume, with stunning exposed wood ridged ceilings in the great room. The focal living space dazzles with its vertical stature, while well-appointed furniture grounds it in homey palettes and plush textures. Cozy, chic, yet unmistakeably beachy, guests may marvel at the great room's gorgeous finishes from the shimmering travertine tiles, streamlined kitchen cabinetry, and waterfall-style marble islands. Sleek, streamlined, and sumptuous bedrooms flaunt minimalist sophistication embracing the exceptional courtyard oasis. This extraordinary Bahamian beach estate keeps lodging with a fantastically autonomous one-bedroom guest apartment on the premises.

Between four bedrooms and one guest apartment, Villa Selma Albany accommodates ideally 14 guests, with an additional Murphy bed in the guest apartment accommodating one more guest.

Alluring loungers embrace the private pool, hot tub, and summer kitchen, perfectly poised for outdoor celebrations. An extensive veranda runs the side of the pool's perimeter, entirely open for recreation and relaxation. Gorgeous outdoor seating arrangements match the style of the Riviera's most beloved beach clubs, rounding off an idyllic Bahamian vacation rental.

#### **EXTERIOR**

- Al Fresco Dining
- BBQ
- Hot Tub
- Outdoor Kitchen
- Patio
- Pool
- Sun Loungers