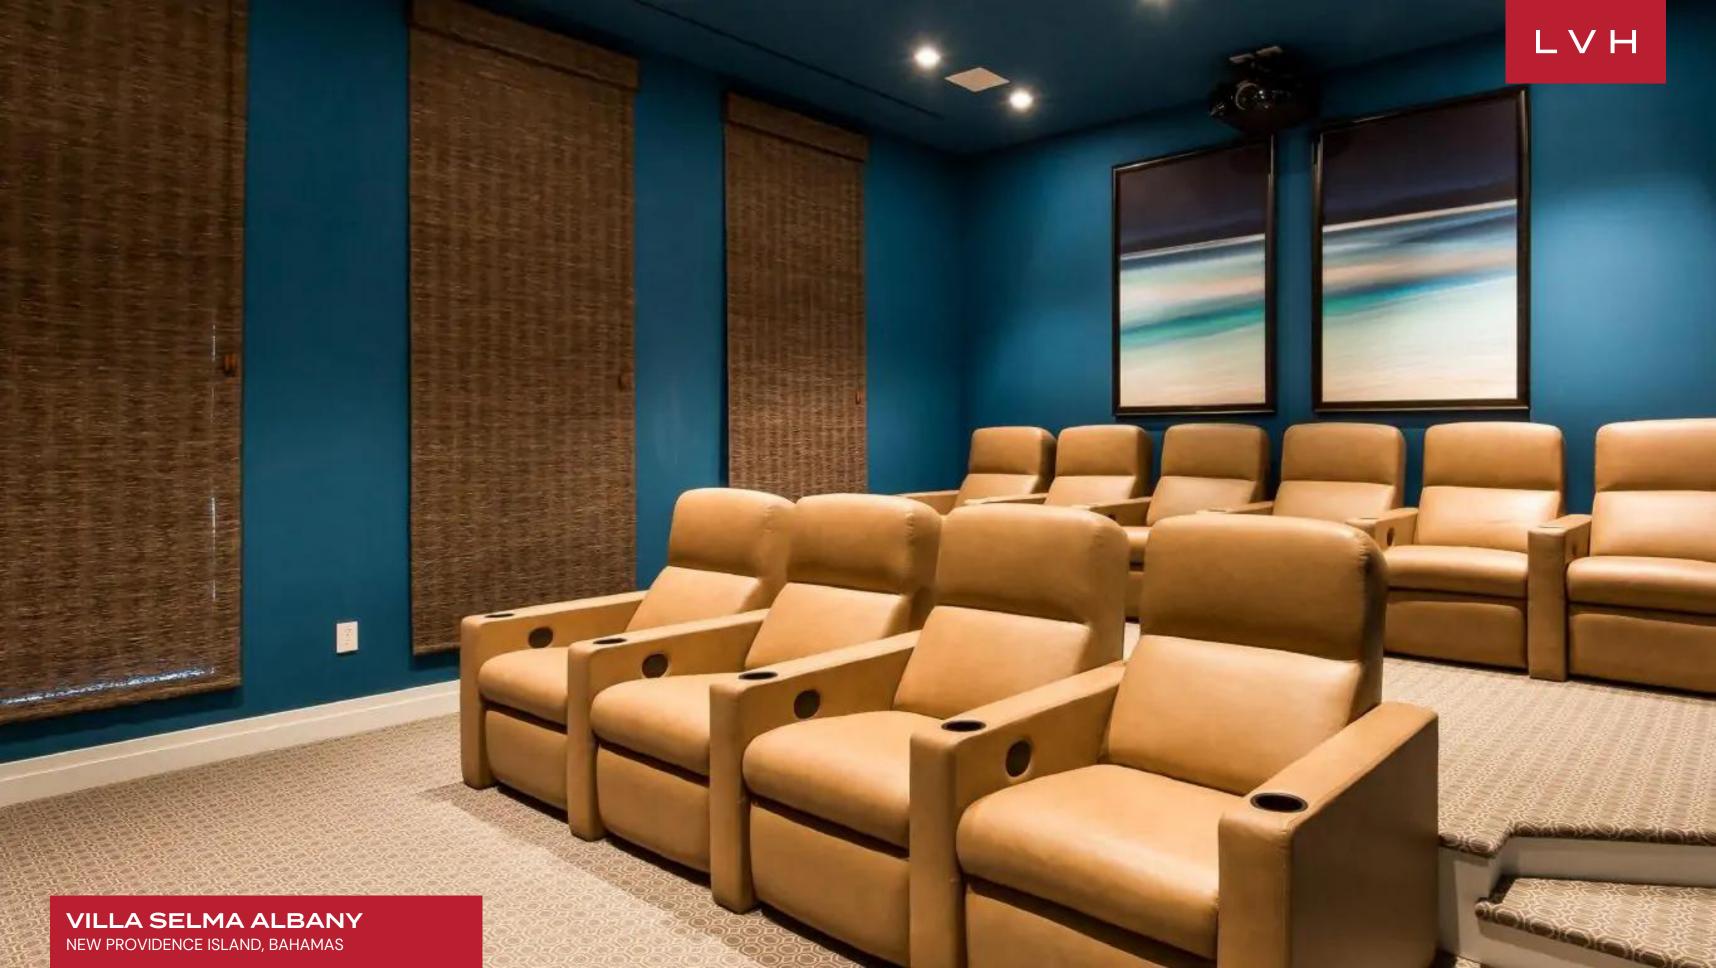

#### INTERIOR

- Air Conditioning
- Cable, Satellite or Smart TV
- Dining Area
- Home Theater
- Laundry
- Walk-In Closet
- Wine Storage