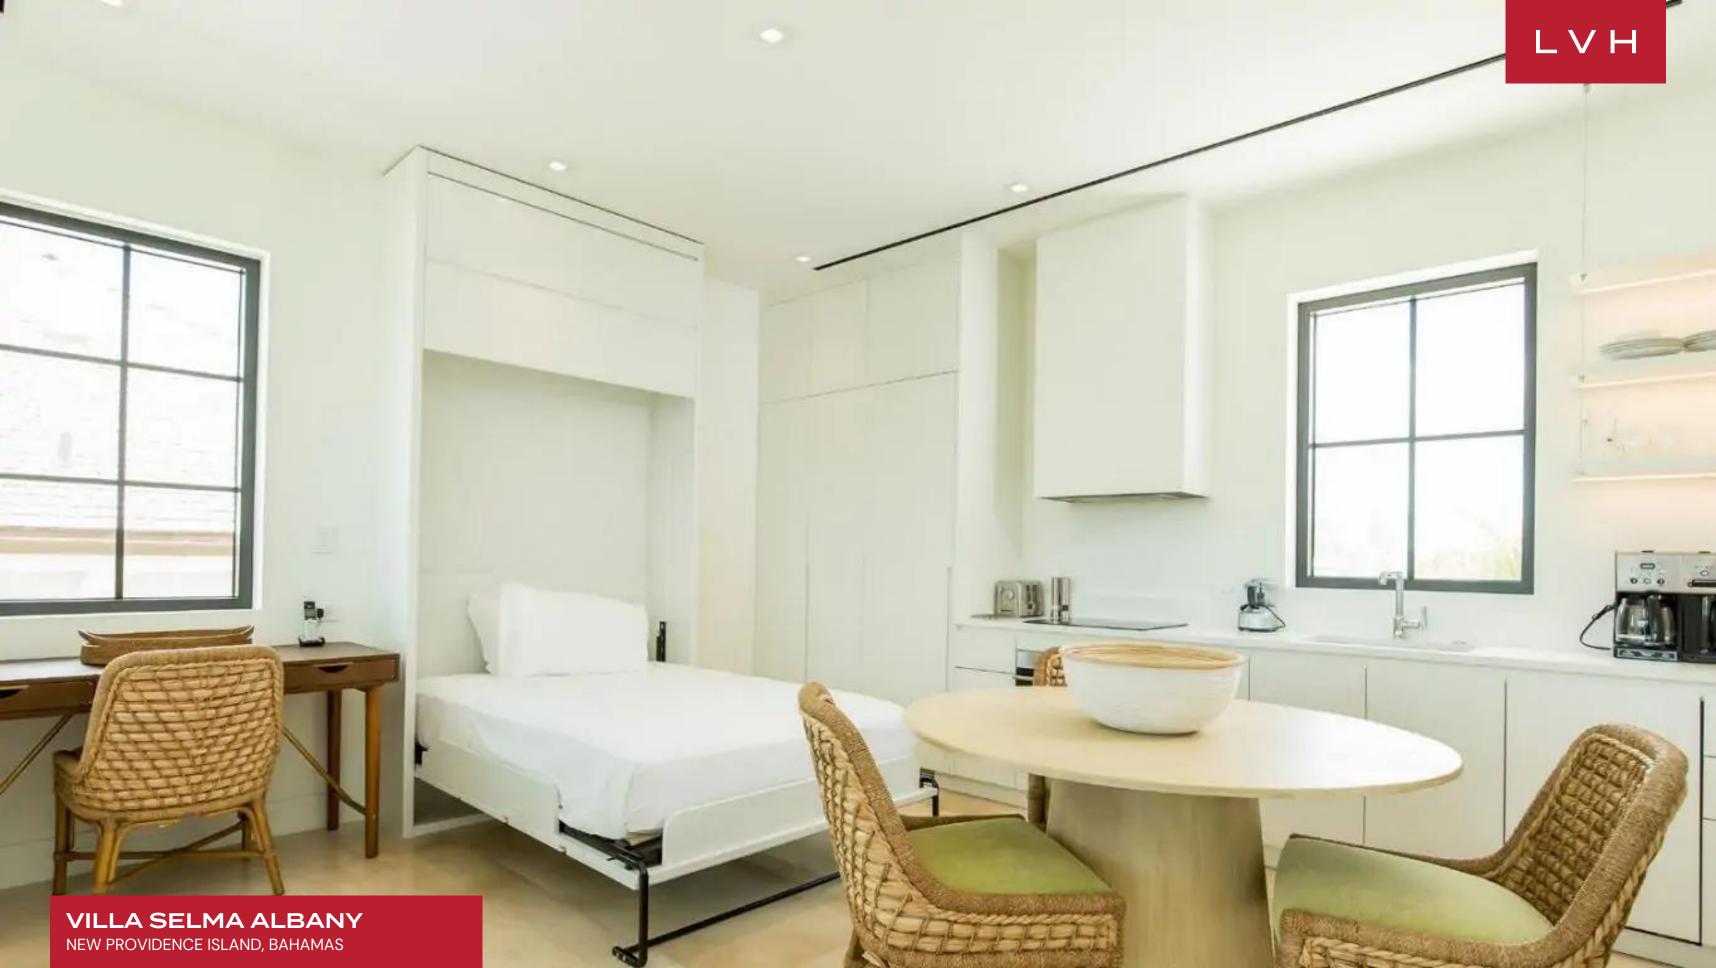

Pristine and elegant meets homey and exotic in this opulent five-bedroom estate. This gorgeous estate defines tropical glamor with two wings embracing a lush pool courtyard. An intuitive and open floor plan prioritizes flow and volume, with stunning exposed wood ridged ceilings in the great room. The focal living space dazzles with its vertical stature, while well-appointed furniture grounds it in homey palettes and plush textures. Cozy, chic, yet unmistakeably beachy, guests may marvel at the great room's gorgeous finishes from the shimmering travertine tiles, streamlined kitchen cabinetry, and waterfall-style marble islands. Sleek, streamlined, and sumptuous bedrooms flaunt minimalist sophistication embracing the exceptional courtyard oasis. This extraordinary Bahamian beach estate keeps lodging with a fantastically autonomous one-bedroom guest apartment on the premises.

Between four bedrooms and one guest apartment, Villa Selma Albany accommodates ideally 14 guests, with an additional Murphy bed in the guest apartment accommodating one more guest.

Alluring loungers embrace the private pool, hot tub, and summer kitchen, perfectly poised for outdoor celebrations. An extensive veranda runs the side of the pool's perimeter, entirely open for recreation and relaxation. Gorgeous outdoor seating arrangements match the style of the Riviera's most beloved beach clubs, rounding off an idyllic Bahamian vacation rental.