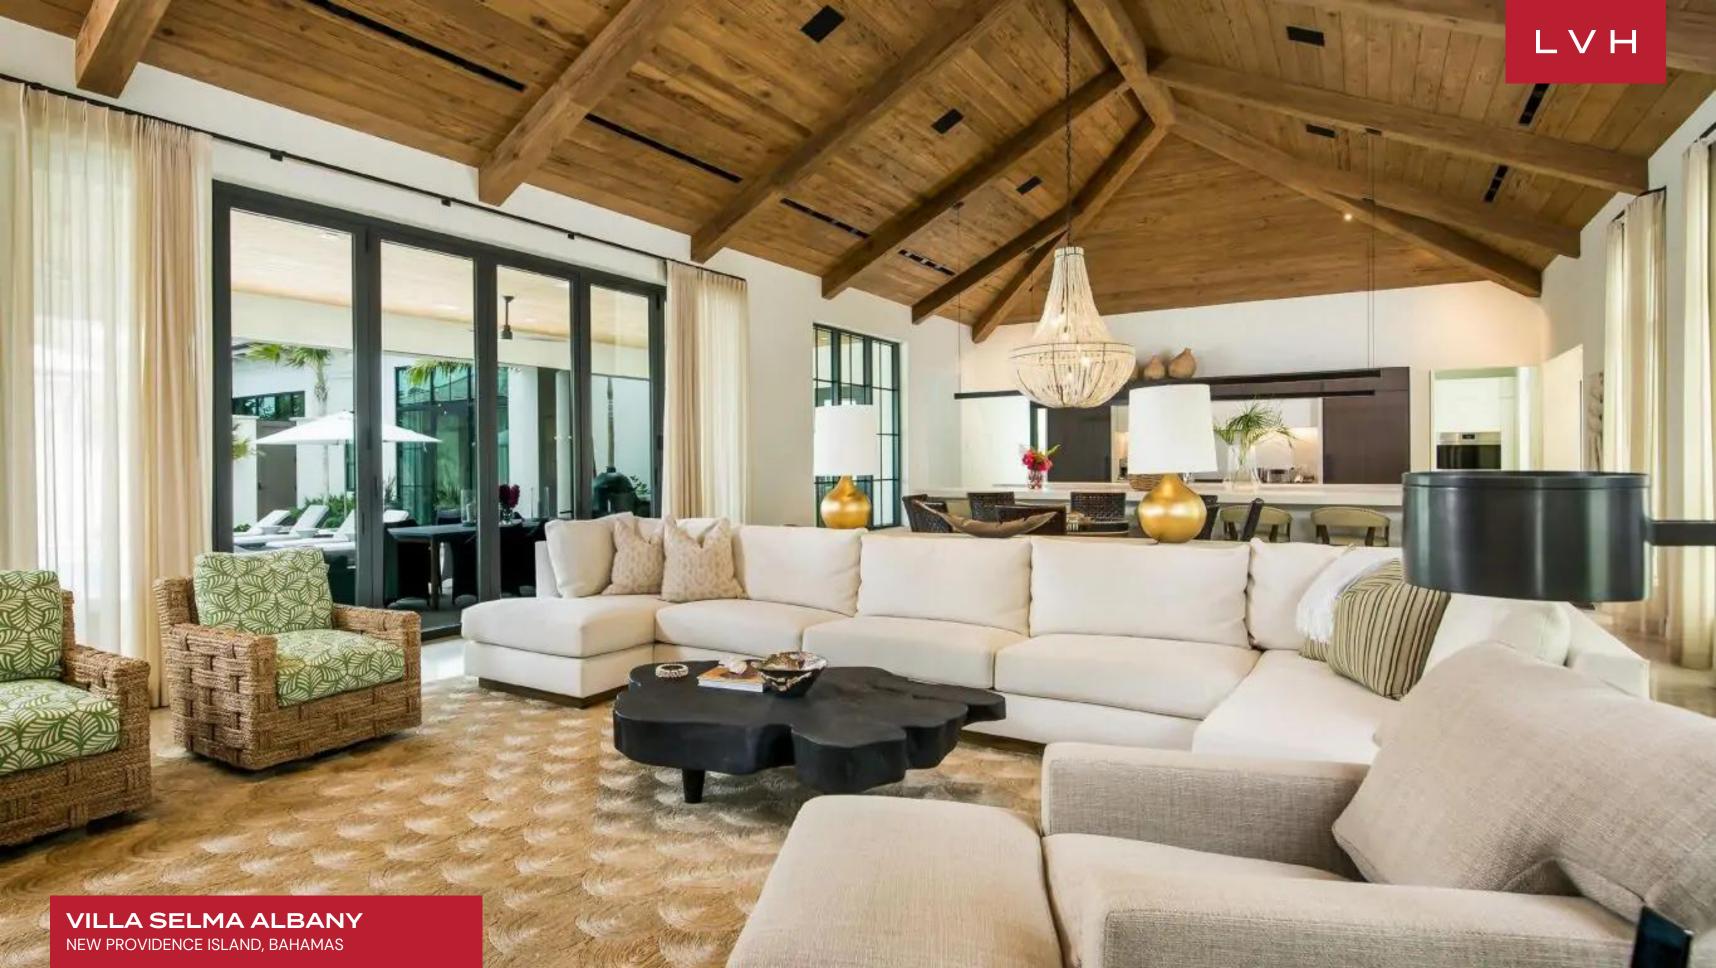

Pristine and elegant meets homey and exotic in this opulent five-bedroom estate. This gorgeous estate defines tropical glamor with two wings embracing a lush pool courtyard. An intuitive and open floor plan prioritizes flow and volume, with stunning exposed wood ridged ceilings in the great room. The focal living space dazzles with its vertical stature, while well-appointed furniture grounds it in homey palettes and plush textures. Cozy, chic, yet unmistakeably beachy, guests may marvel at the great room's gorgeous finishes from the shimmering travertine tiles, streamlined kitchen cabinetry, and waterfall-style marble islands. Sleek, streamlined, and sumptuous bedrooms flaunt minimalist sophistication embracing the exceptional courtyard oasis. This extraordinary Bahamian beach estate keeps lodging with a fantastically autonomous one-bedroom guest apartment on the premises.