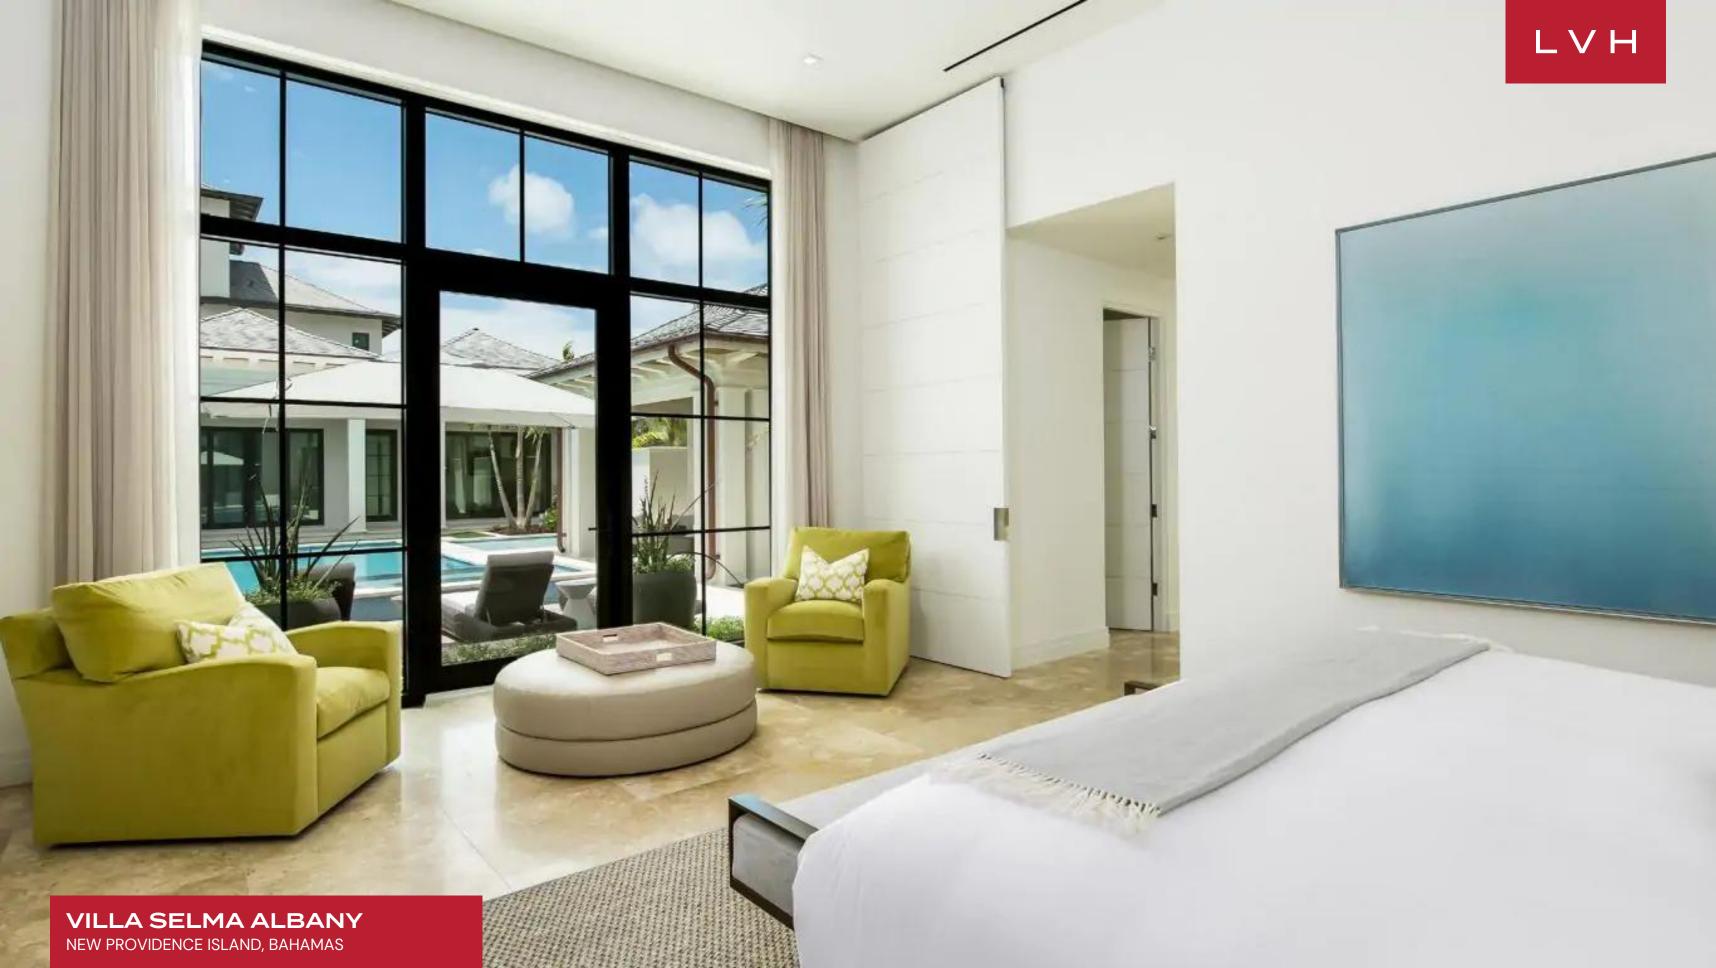

Pristine and elegant meets homey and exotic in this opulent five-bedroom estate. This gorgeous estate defines tropical glamor with two wings embracing a lush pool courtyard. An intuitive and open floor plan prioritizes flow and volume, with stunning exposed wood ridged ceilings in the great room. The focal living space dazzles with its vertical stature, while well-appointed furniture grounds it in homey palettes and plush textures. Cozy, chic, yet unmistakeably beachy, guests may marvel at the great room's gorgeous finishes from the shimmering travertine tiles, streamlined kitchen cabinetry, and waterfall-style marble islands. Sleek, streamlined, and sumptuous bedrooms flaunt minimalist sophistication embracing the exceptional courtyard oasis. This extraordinary Bahamian beach estate keeps lodging with a fantastically autonomous one-bedroom guest apartment on the premises.

Between four bedrooms and one guest apartment, Villa Selma Albany accommodates ideally 14 guests, with an additional Murphy bed in the guest apartment accommodating one more guest.

Alluring loungers embrace the private pool, hot tub, and summer kitchen, perfectly poised for outdoor celebrations. An extensive veranda runs the side of the pool's perimeter, entirely open for recreation and relaxation. Gorgeous outdoor seating arrangements match the style of the Riviera's most beloved beach clubs, rounding off an idyllic Bahamian vacation rental.