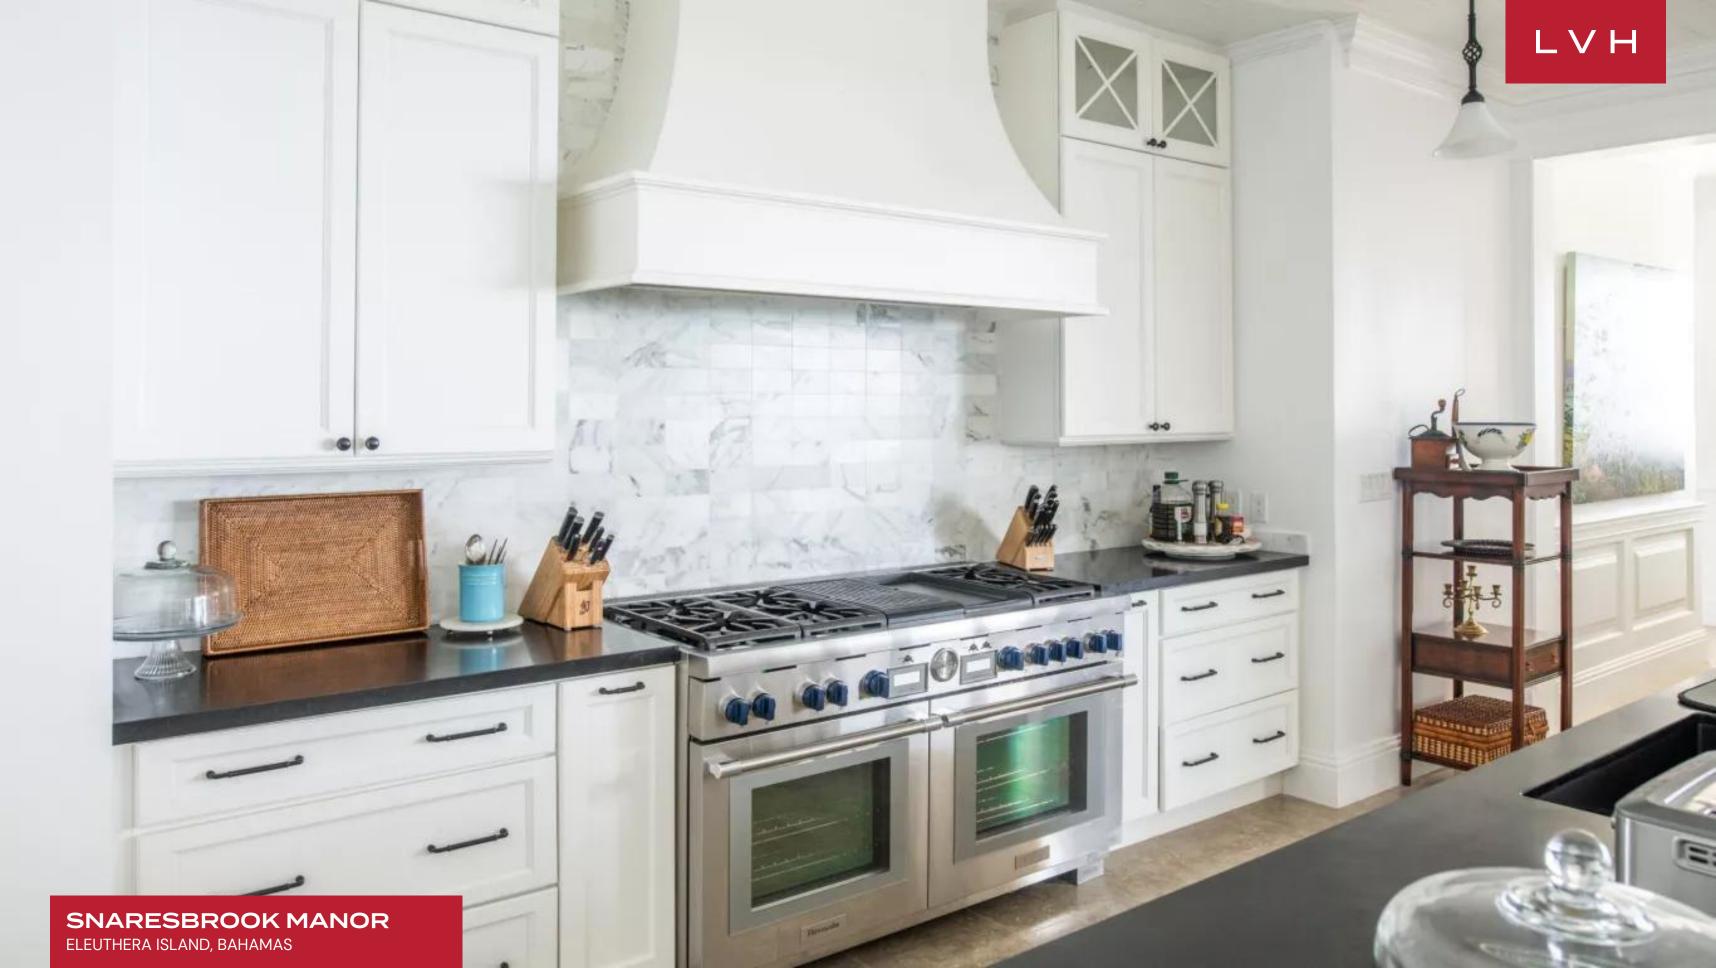

The villa's interiors are a masterful fusion of West Indies authenticity and contemporary elegance. Bright, airy spaces are adorned with a curated selection of colonial-inspired decor, seamlessly blending traditional craftsmanship with modern comforts. Seven exquisitely appointed bedrooms feature sumptuous bedding, fine linens, and en-suite bathrooms designed with both style and serenity in mind. Each suite showcases thoughtful design details, ensuring an atmosphere of unparalleled relaxation. A private autonomous apartment above the garage complements the main residence, offering additional flexibility with its own kitchen, living area, and queen bed. Additional amenities include a media room, fitness room, and a cuttingedge water filtration system catering to wellness-focused guests.