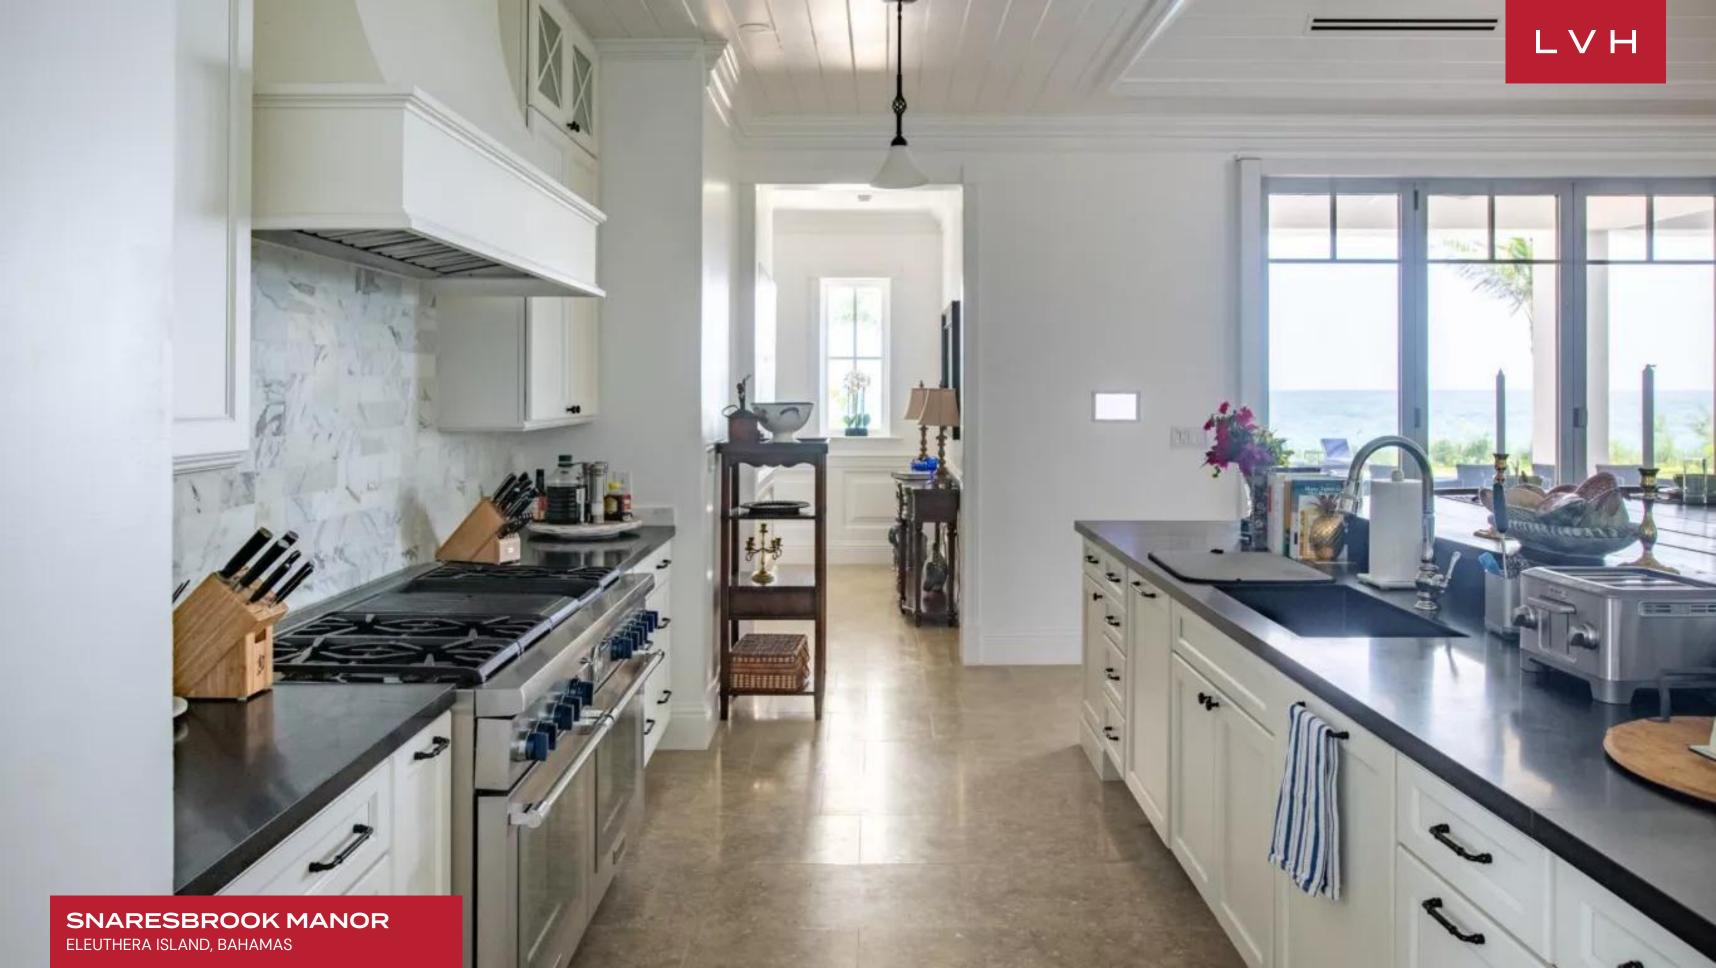

The villa's interiors are a masterful fusion of West Indies authenticity and contemporary elegance. Bright, airy spaces are adorned with a curated selection of colonial-inspired decor, seamlessly blending traditional craftsmanship with modern comforts. Seven exquisitely appointed bedrooms feature sumptuous bedding, fine linens, and en-suite bathrooms designed with both style and serenity in mind. Each suite showcases thoughtful design details, ensuring an atmosphere of unparalleled relaxation. A private autonomous apartment above the garage complements the main residence, offering additional flexibility with its own kitchen, living area, and queen bed. Additional amenities include a media room, fitness room, and a cuttingedge water filtration system catering to wellness-focused guests.