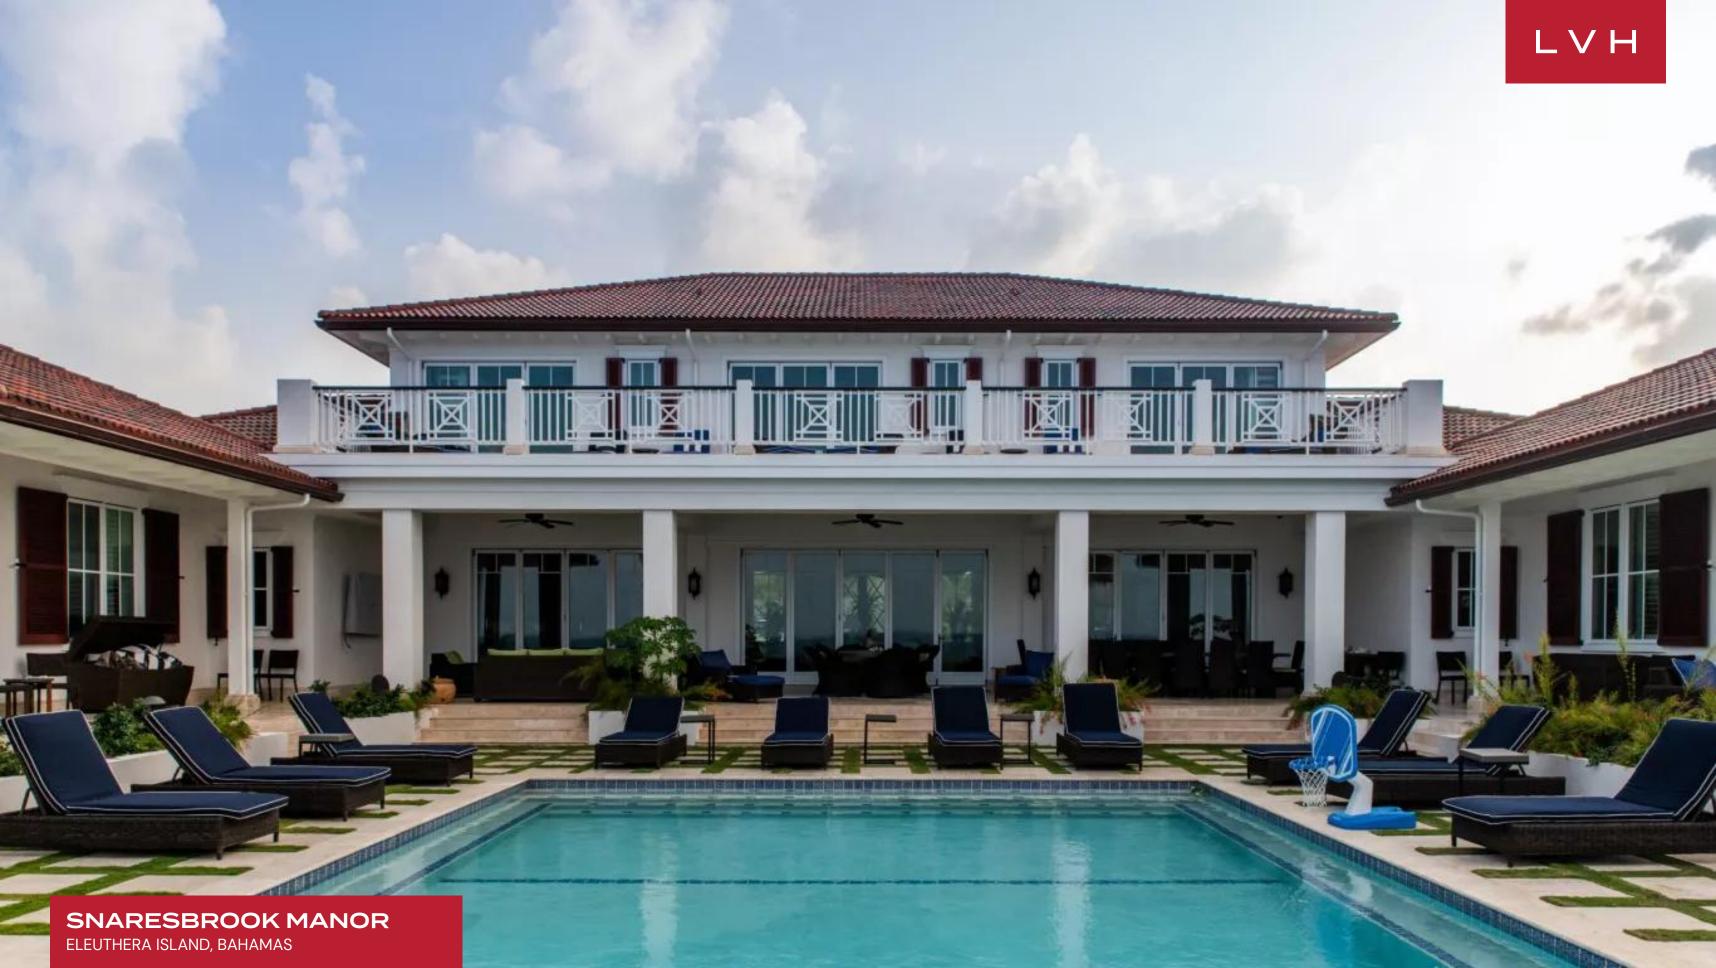

## ELEUTHERA ISLAND, BAHAMAS

Snaresbrook Manor is a captivating beachfront estate located in the prestigious Governor's Harbor on Eleuthera Island, Bahamas. Surrounded by lush tropical foliage and boasting unparalleled access to pristine sands, this luxury Caribbean villa rental belongs to the most exclusive tier of Bahamas luxury vacation rentals. Combining natural beauty with refined sophistication, Snaresbrook Manor reimagines island living, offering an idyllic retreat for the discerning traveler seeking the ultimate Bahamian experience.

Expansive outdoor spaces enhance the villa's allure with a covered pergola, cabana, and a centerpiece swimming pool enveloped by vibrant gardens. Guests can include in alfresco dining or unwind in the tropical ambiance of this Bahamas luxury beachfront rental. With breathtaking ocean views and unrivaled comforts, Snaresbrook Manor stands as a triumph of luxury vacation rentals in the Bahamas, redefining tropical elegance and includence.

## **EXTERIOR**

- BBO
- Garage
- Garden
- Sun Loungers
- Al Fresco Dining
- Outdoor Kitchen
- Outdoor Sound System
- Patio
- Heated Pool
- Terrace