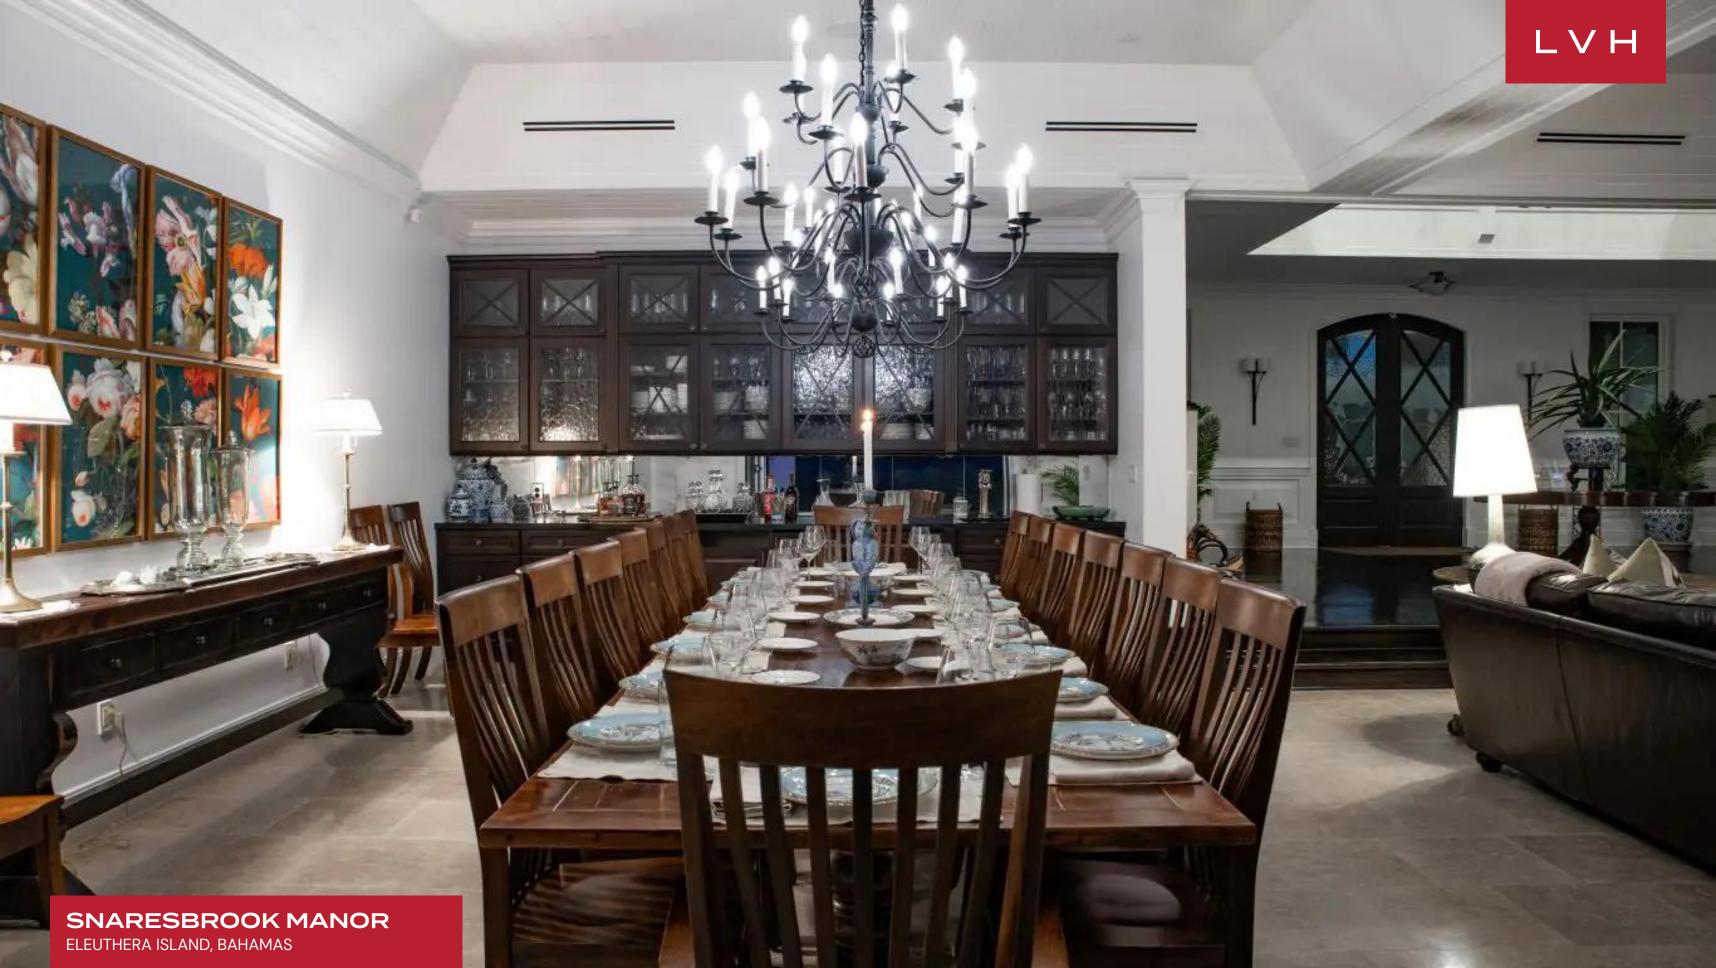

The villa's interiors are a masterful fusion of West Indies authenticity and contemporary elegance. Bright, airy spaces are adorned with a curated selection of colonial-inspired decor, seamlessly blending traditional craftsmanship with modern comforts. Seven exquisitely appointed bedrooms feature sumptuous bedding, fine linens, and en-suite bathrooms designed with both style and serenity in mind. Each suite showcases thoughtful design details, ensuring an atmosphere of unparalleled relaxation. A private autonomous apartment above the garage complements the main residence, offering additional flexibility with its own kitchen, living area, and queen bed. Additional amenities include a media room, fitness room, and a cuttingedge water filtration system catering to wellness-focused guests.

#### INTERIOR

- Air Conditioning
- Cable, Satellite or Smart TV
- Dining Area
- Fitness Room
- Game Room
- Laundry
- Smart Home
- Sound System
- Staff Quarters
- Walk-In Closet
- Wine Storage