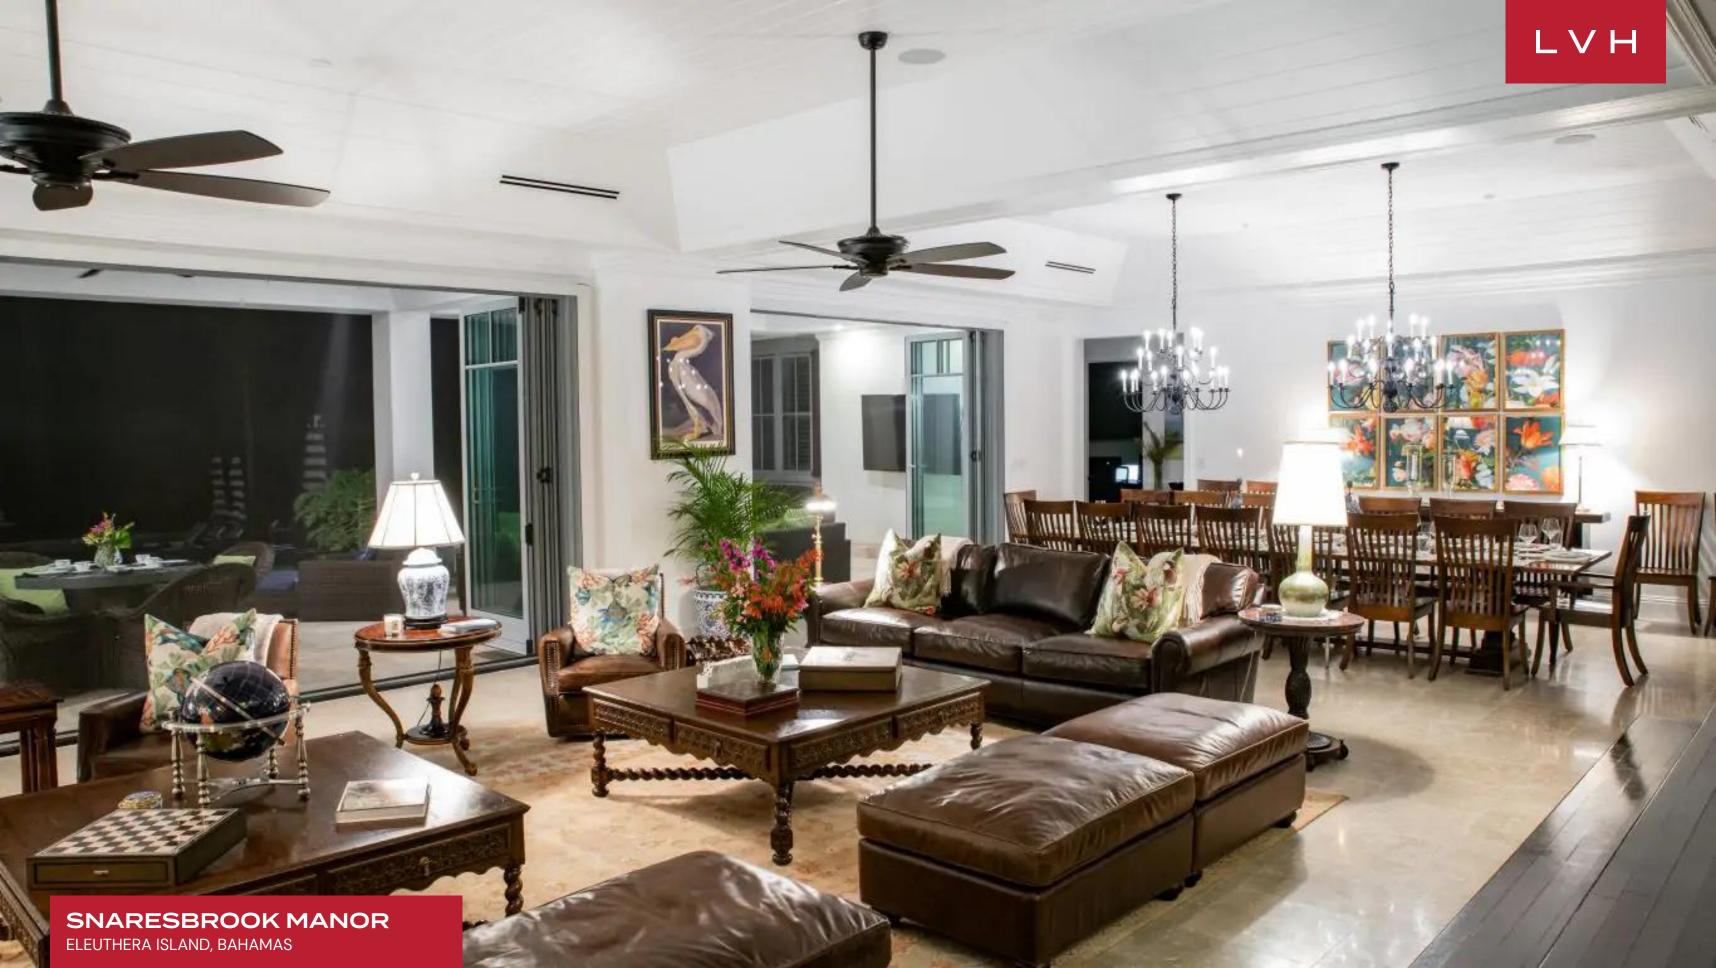

The villa's interiors are a masterful fusion of West Indies authenticity and contemporary elegance. Bright, airy spaces are adorned with a curated selection of colonial-inspired decor, seamlessly blending traditional craftsmanship with modern comforts. Seven exquisitely appointed bedrooms feature sumptuous bedding, fine linens, and en-suite bathrooms designed with both style and serenity in mind. Each suite showcases thoughtful design details, ensuring an atmosphere of unparalleled relaxation. A private autonomous apartment above the garage complements the main residence, offering additional flexibility with its own kitchen, living area, and queen bed. Additional amenities include a media room, fitness room, and a cuttingedge water filtration system catering to wellness-focused guests.

#### INTERIOR

- Air Conditioning
- Cable, Satellite or Smart TV
- Dining Area
- Fitness Room
- Game Room
- Laundry
- Smart Home
- Sound System
- Staff Quarters
- Walk-In Closet
- Wine Storage