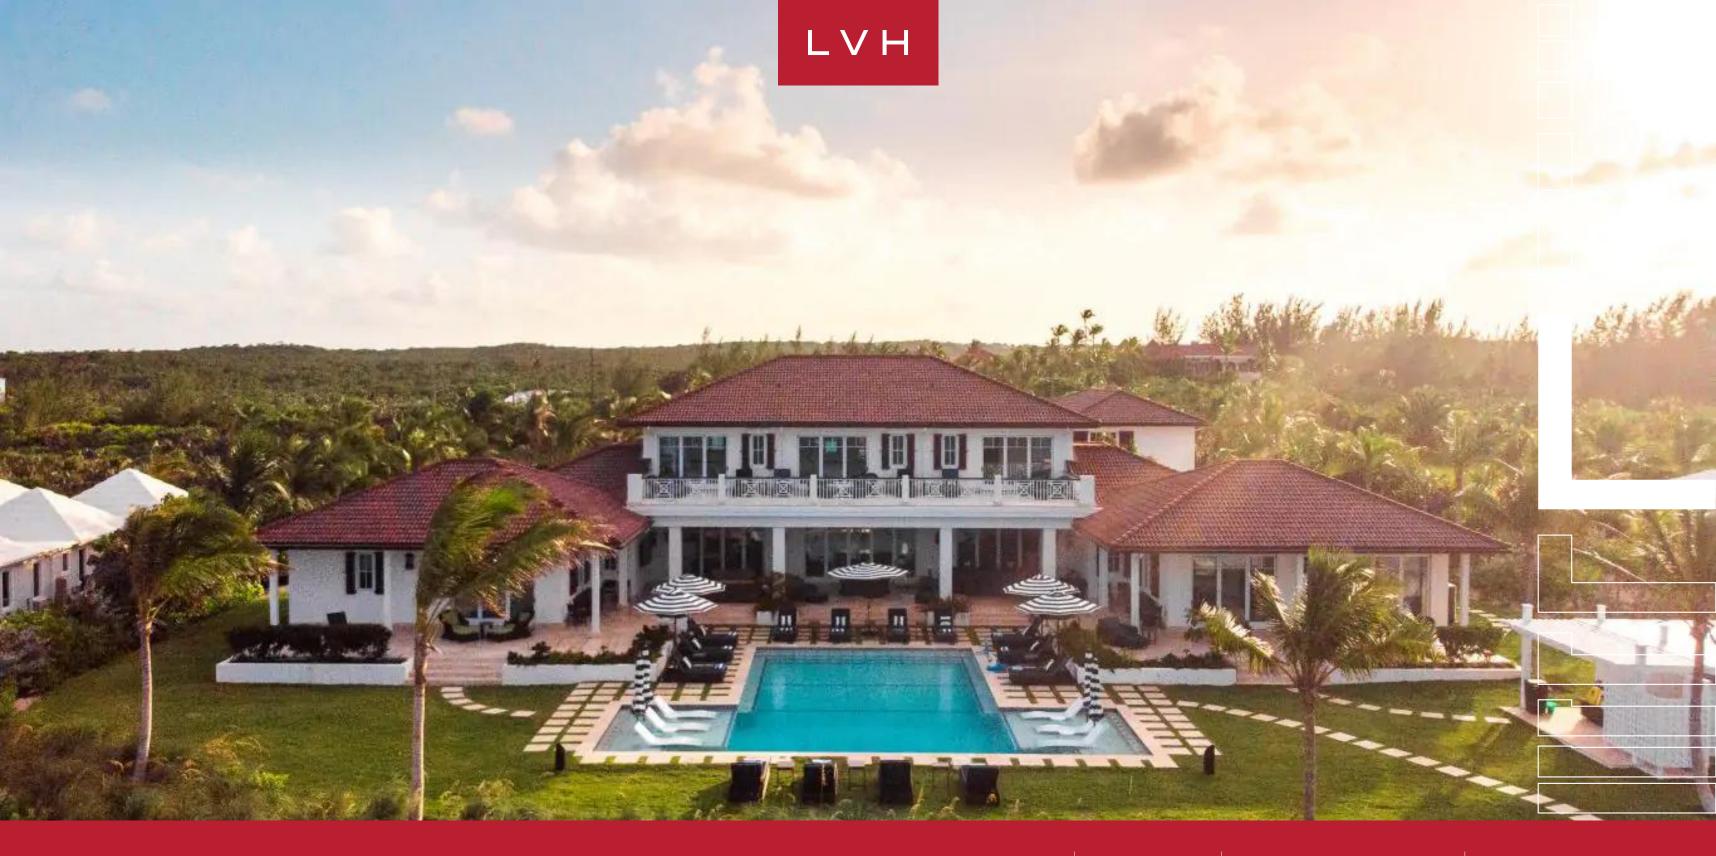

## ELEUTHERA ISLAND, BAHAMAS

Snaresbrook Manor is a captivating beachfront estate located in the prestigious Governor's Harbor on Eleuthera Island, Bahamas. Surrounded by lush tropical foliage and boasting unparalleled access to pristine sands, this luxury Caribbean villa rental belongs to the most exclusive tier of Bahamas luxury vacation rentals. Combining natural beauty with refined sophistication, Snaresbrook Manor reimagines island living, offering an idyllic retreat for the discerning traveler seeking the ultimate Bahamian experience.

The villa's interiors are a masterful fusion of West Indies authenticity and contemporary elegance. Bright, airy spaces are adorned with a curated selection of colonial-inspired decor, seamlessly blending traditional craftsmanship with modern comforts. Seven exquisitely appointed bedrooms feature sumptuous bedding, fine linens, and en-suite bathrooms designed with both style and serenity in mind. Each suite showcases thoughtful design details, ensuring an atmosphere of unparalleled relaxation. A private autonomous apartment above the garage complements the main residence, offering additional flexibility with its own kitchen, living area, and queen bed. Additional amenities include a media room, fitness room, and a cuttingedge water filtration system catering to wellness-focused guests.

Expansive outdoor spaces enhance the villa's allure with a covered pergola, cabana, and a centerpiece swimming pool enveloped by vibrant gardens. Guests can include in alfresco dining or unwind in the tropical ambiance of this Bahamas luxury beachfront rental. With breathtaking ocean views and unrivaled comforts, Snaresbrook Manor stands as a triumph of luxury vacation rentals in the Bahamas, redefining tropical elegance and includence.