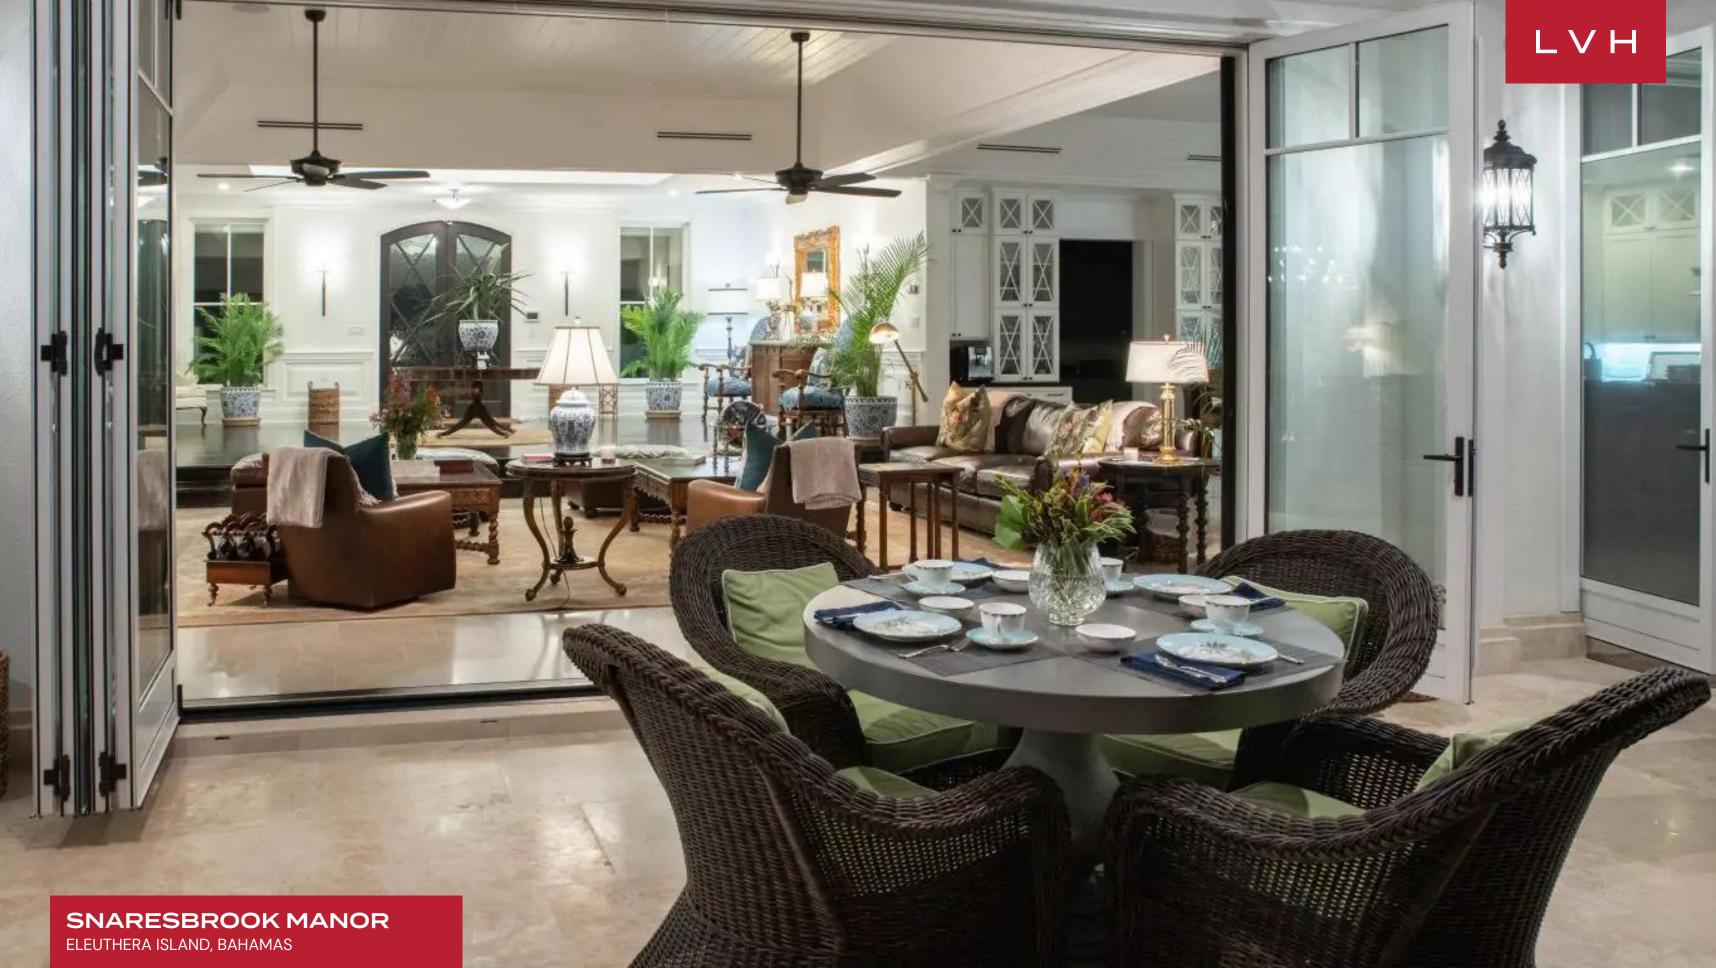

The villa's interiors are a masterful fusion of West Indies authenticity and contemporary elegance. Bright, airy spaces are adorned with a curated selection of colonial-inspired decor, seamlessly blending traditional craftsmanship with modern comforts. Seven exquisitely appointed bedrooms feature sumptuous bedding, fine linens, and en-suite bathrooms designed with both style and serenity in mind. Each suite showcases thoughtful design details, ensuring an atmosphere of unparalleled relaxation. A private autonomous apartment above the garage complements the main residence, offering additional flexibility with its own kitchen, living area, and queen bed. Additional amenities include a media room, fitness room, and a cuttingedge water filtration system catering to wellness-focused guests.

## **EXTERIOR**

- BBO
- Garage
- Garden
- Sun Loungers
- Al Fresco Dining
- Outdoor Kitchen
- Outdoor Sound System
- Patio
- Heated Pool
- Terrace