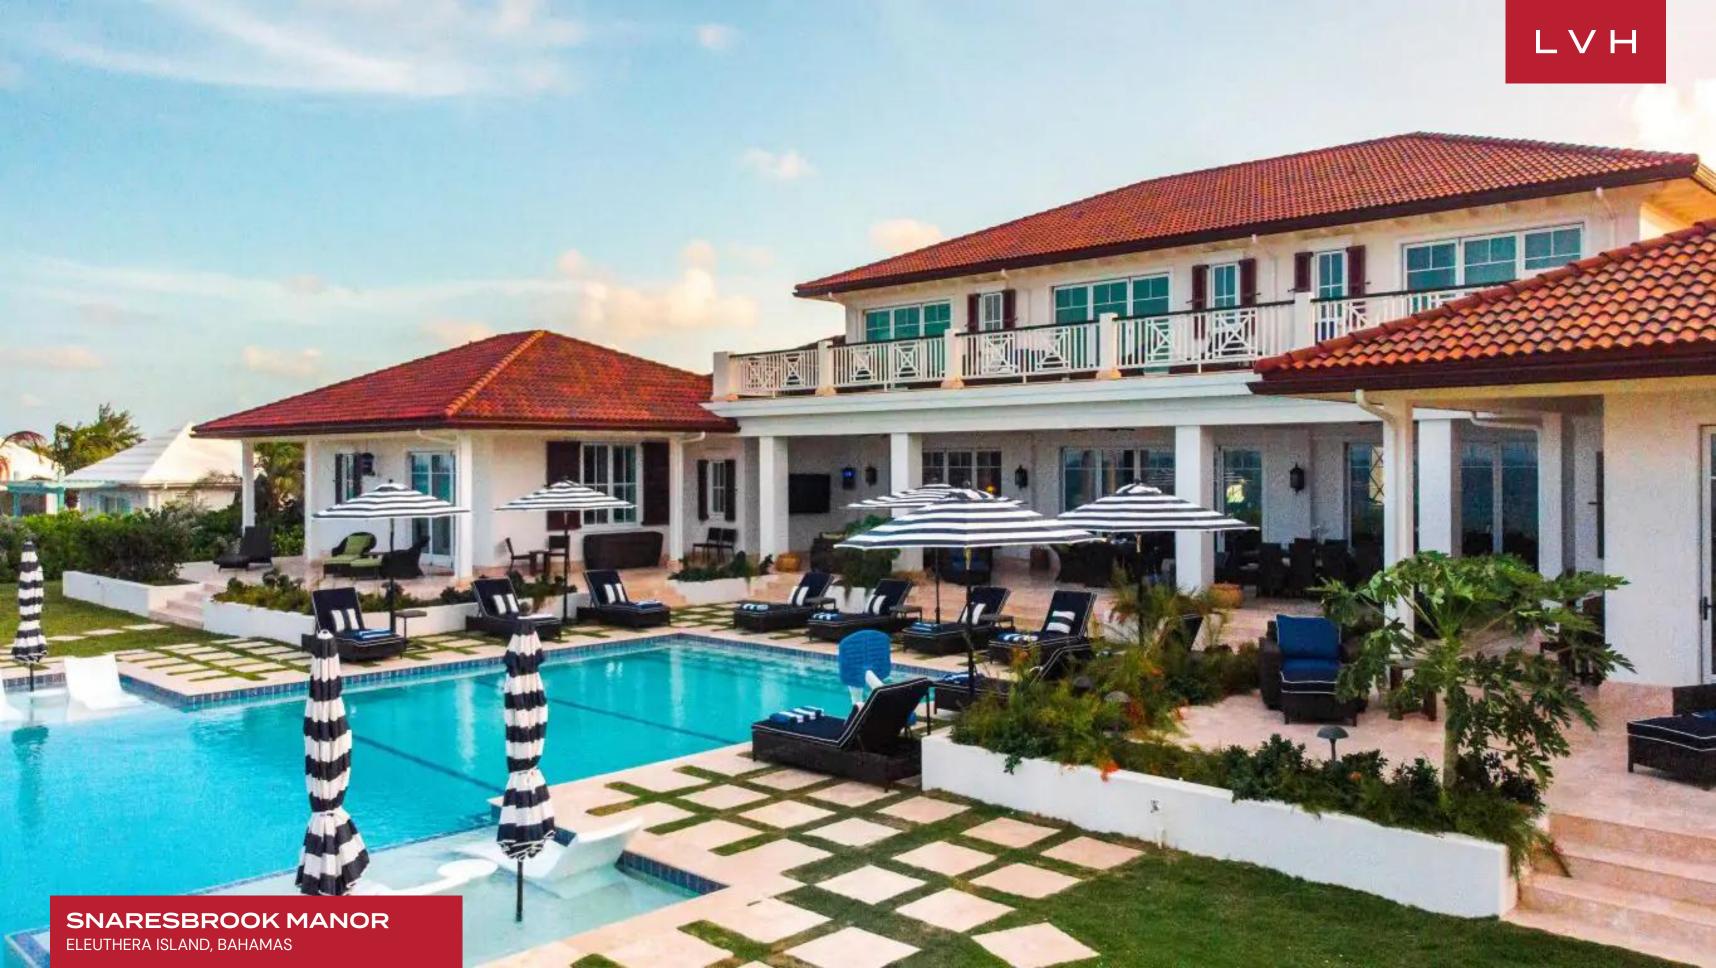

## ELEUTHERA ISLAND, BAHAMAS

Snaresbrook Manor is a captivating beachfront estate located in the prestigious Governor's Harbor on Eleuthera Island, Bahamas. Surrounded by lush tropical foliage and boasting unparalleled access to pristine sands, this luxury Caribbean villa rental belongs to the most exclusive tier of Bahamas luxury vacation rentals. Combining natural beauty with refined sophistication, Snaresbrook Manor reimagines island living, offering an idyllic retreat for the discerning traveler seeking the ultimate Bahamian experience.

The villa's interiors are a masterful fusion of West Indies authenticity and contemporary elegance. Bright, airy spaces are adorned with a curated selection of colonial-inspired decor, seamlessly blending traditional craftsmanship with modern comforts. Seven exquisitely appointed bedrooms feature sumptuous bedding, fine linens, and en-suite bathrooms designed with both style and serenity in mind. Each suite showcases thoughtful design details, ensuring an atmosphere of unparalleled relaxation. A private autonomous apartment above the garage complements the main residence, offering additional flexibility with its own kitchen, living area, and queen bed. Additional amenities include a media room, fitness room, and a cuttingedge water filtration system catering to wellness-focused guests.

Expansive outdoor spaces enhance the villa's allure with a covered pergola, cabana, and a centerpiece swimming pool enveloped by vibrant gardens. Guests can include in alfresco dining or unwind in the tropical ambiance of this Bahamas luxury beachfront rental. With breathtaking ocean views and unrivaled comforts, Snaresbrook Manor stands as a triumph of luxury vacation rentals in the Bahamas, redefining tropical elegance and includence.