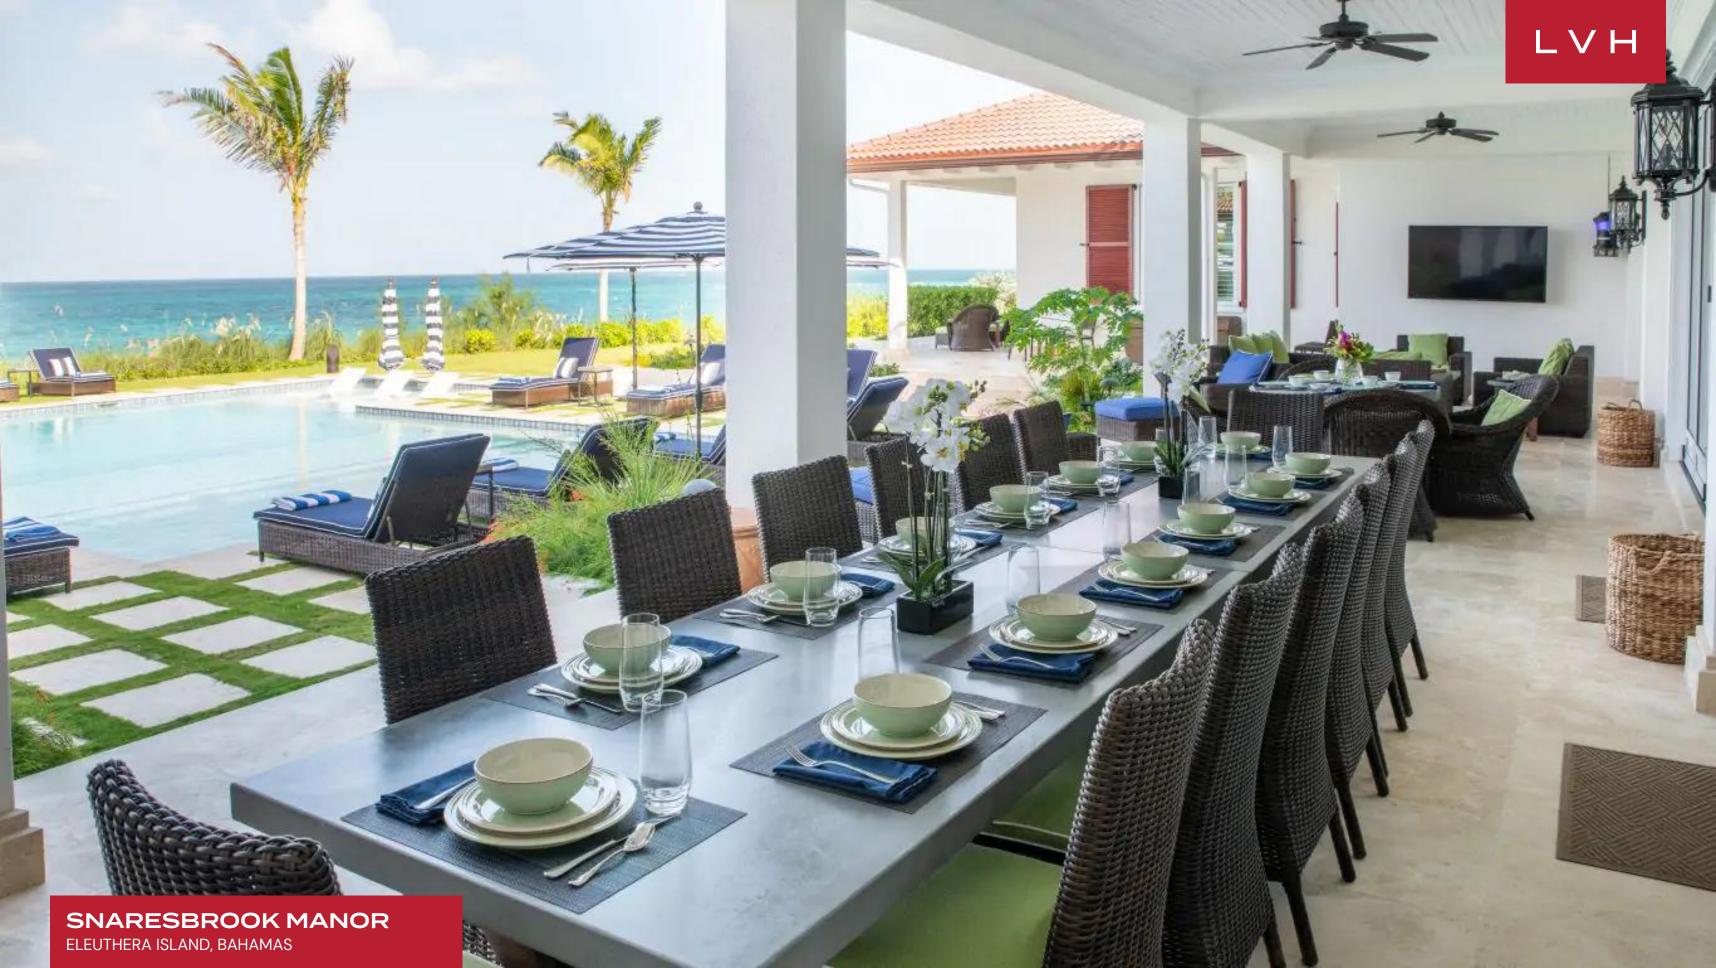

Expansive outdoor spaces enhance the villa's allure with a covered pergola, cabana, and a centerpiece swimming pool enveloped by vibrant gardens. Guests can include in alfresco dining or unwind in the tropical ambiance of this Bahamas luxury beachfront rental. With breathtaking ocean views and unrivaled comforts, Snaresbrook Manor stands as a triumph of luxury vacation rentals in the Bahamas, redefining tropical elegance and includence.

## **EXTERIOR**

- BBO
- Garage
- Garden
- Sun Loungers
- Al Fresco Dining
- Outdoor Kitchen
- Outdoor Sound System
- Patio
- Heated Pool
- Terrace