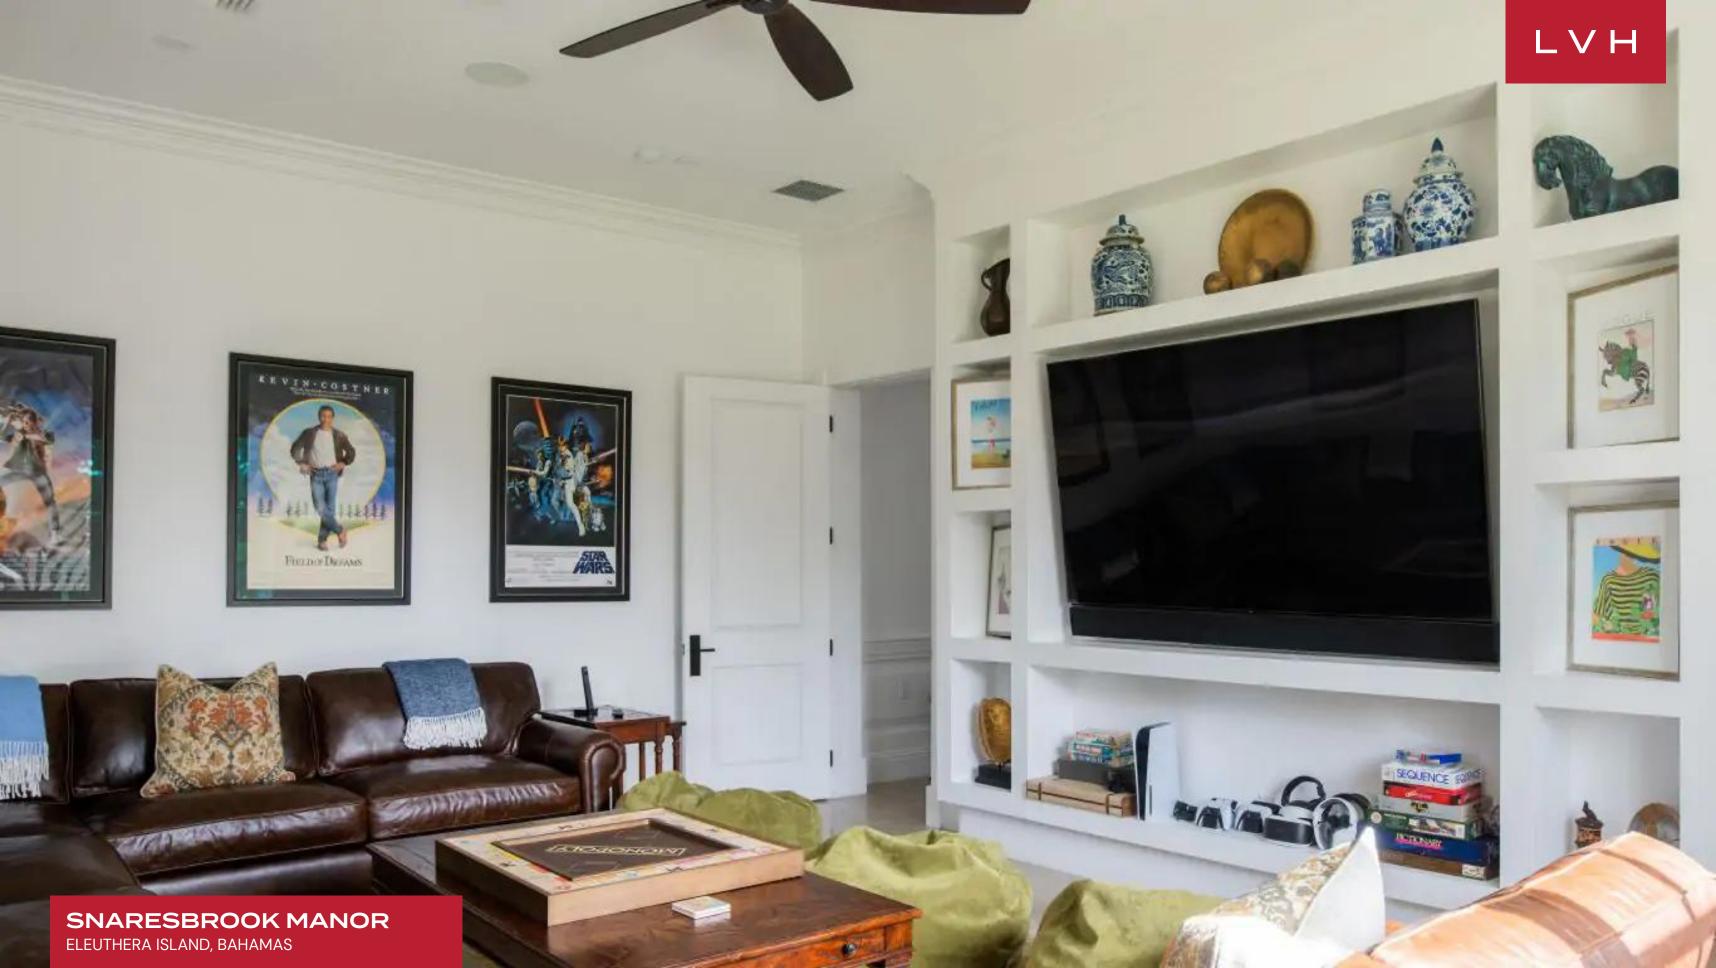

The villa's interiors are a masterful fusion of West Indies authenticity and contemporary elegance. Bright, airy spaces are adorned with a curated selection of colonial-inspired decor, seamlessly blending traditional craftsmanship with modern comforts. Seven exquisitely appointed bedrooms feature sumptuous bedding, fine linens, and en-suite bathrooms designed with both style and serenity in mind. Each suite showcases thoughtful design details, ensuring an atmosphere of unparalleled relaxation. A private autonomous apartment above the garage complements the main residence, offering additional flexibility with its own kitchen, living area, and queen bed. Additional amenities include a media room, fitness room, and a cuttingedge water filtration system catering to wellness-focused guests.

#### INTERIOR

- Air Conditioning
- Cable, Satellite or Smart TV
- Dining Area
- Fitness Room
- Game Room
- Laundry
- Smart Home
- Sound System
- Staff Quarters
- Walk-In Closet
- Wine Storage