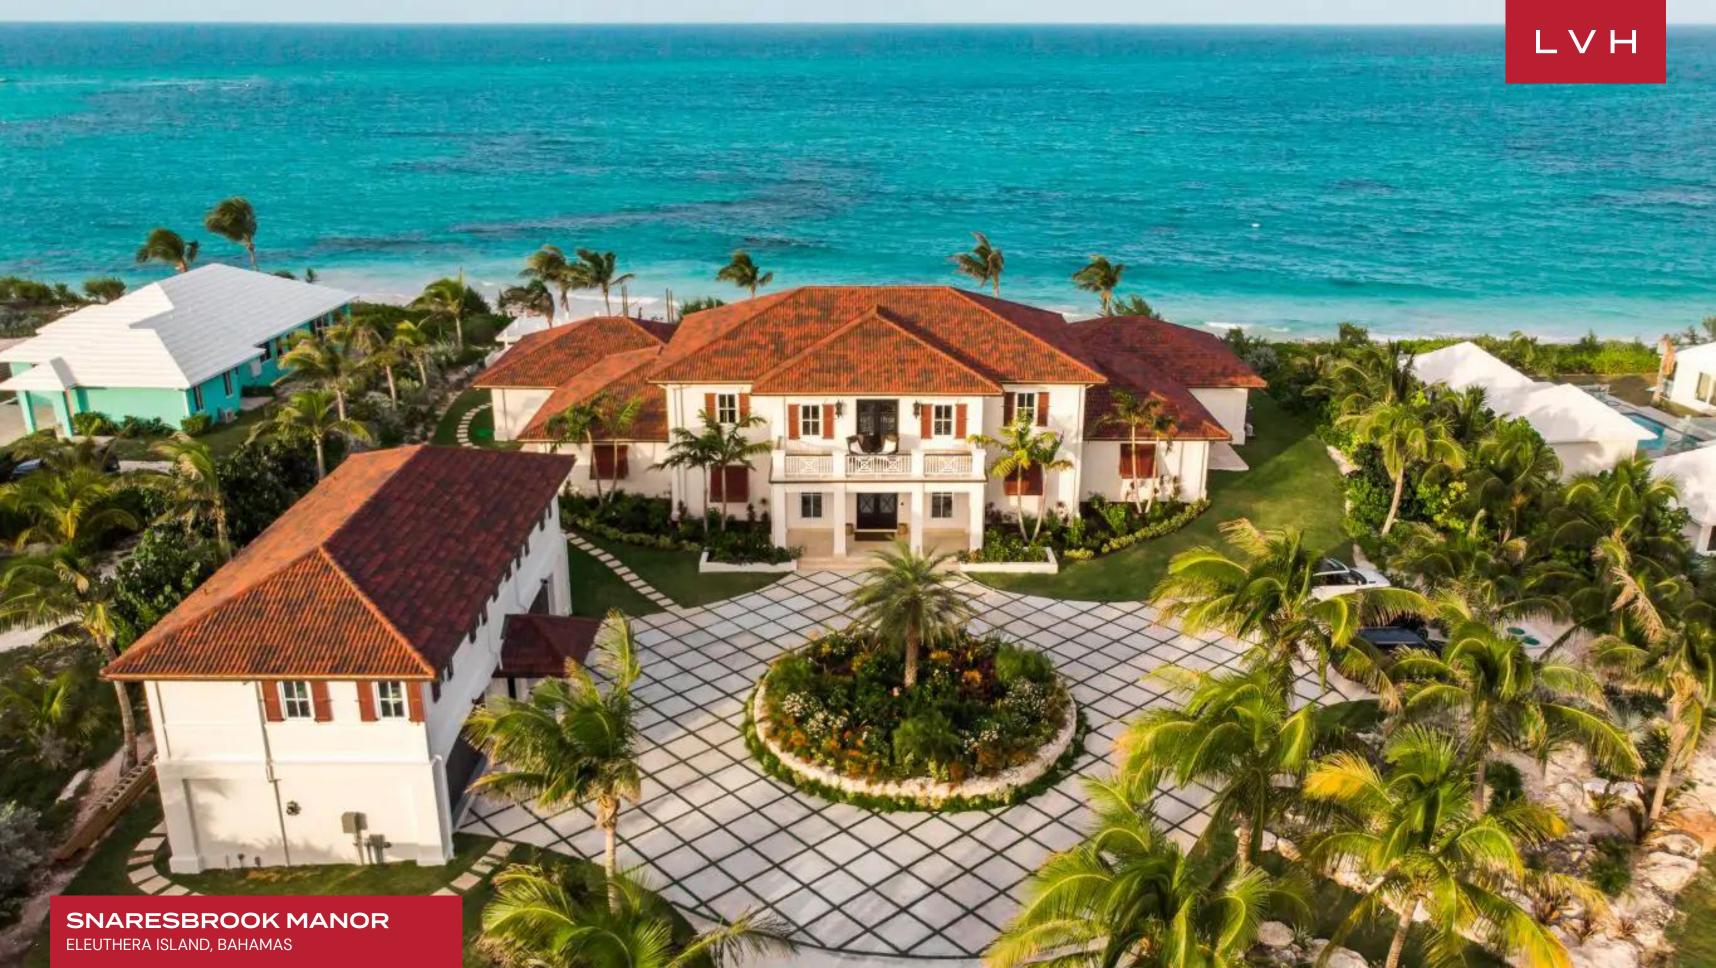

# **SNARESBROOK MANOR**

## ELEUTHERA ISLAND, BAHAMAS

Snaresbrook Manor is a captivating beachfront estate located in the prestigious Governor's Harbor on Eleuthera Island, Bahamas. Surrounded by lush tropical foliage and boasting unparalleled access to pristine sands, this luxury Caribbean villa rental belongs to the most exclusive tier of Bahamas luxury vacation rentals. Combining natural beauty with refined sophistication, Snaresbrook Manor reimagines island living, offering an idyllic retreat for the discerning traveler seeking the ultimate Bahamian experience.

Expansive outdoor spaces enhance the villa's allure with a covered pergola, cabana, and a centerpiece swimming pool enveloped by vibrant gardens. Guests can include in alfresco dining or unwind in the tropical ambiance of this Bahamas luxury beachfront rental. With breathtaking ocean views and unrivaled comforts, Snaresbrook Manor stands as a triumph of luxury vacation rentals in the Bahamas, redefining tropical elegance and includence.