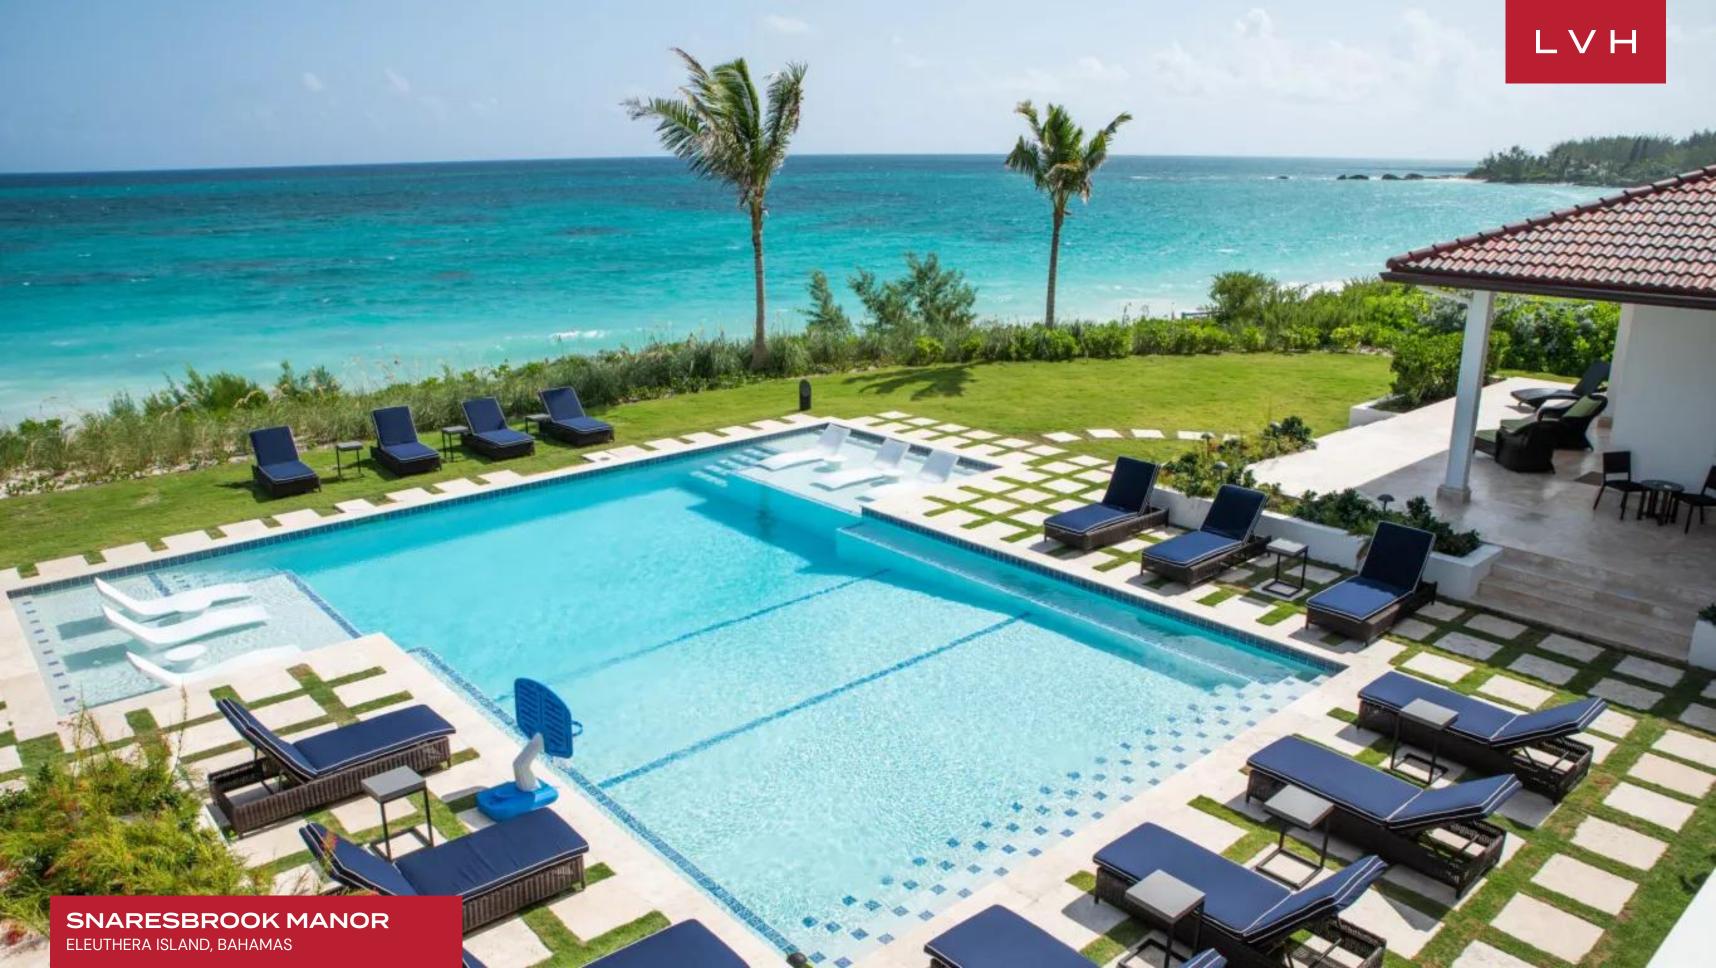

Expansive outdoor spaces enhance the villa's allure with a covered pergola, cabana, and a centerpiece swimming pool enveloped by vibrant gardens. Guests can include in alfresco dining or unwind in the tropical ambiance of this Bahamas luxury beachfront rental. With breathtaking ocean views and unrivaled comforts, Snaresbrook Manor stands as a triumph of luxury vacation rentals in the Bahamas, redefining tropical elegance and includence.

## **EXTERIOR**

- BBO
- Garage
- Garden
- Sun Loungers
- Al Fresco Dining
- Outdoor Kitchen
- Outdoor Sound System
- Patio
- Heated Pool
- Terrace

### LOCATION

Beachfront

**ELEUTHERA ISLAND** 

Escape to the Bahamas, where crystal-clear waters, white-sand beaches, and luxury villas define the Caribbean ideal. From the vibrant pulse of Nassau to the tranquility of Grand Bahama Island, vacation rentals in the Bahamas blend relaxation with refined adventure.