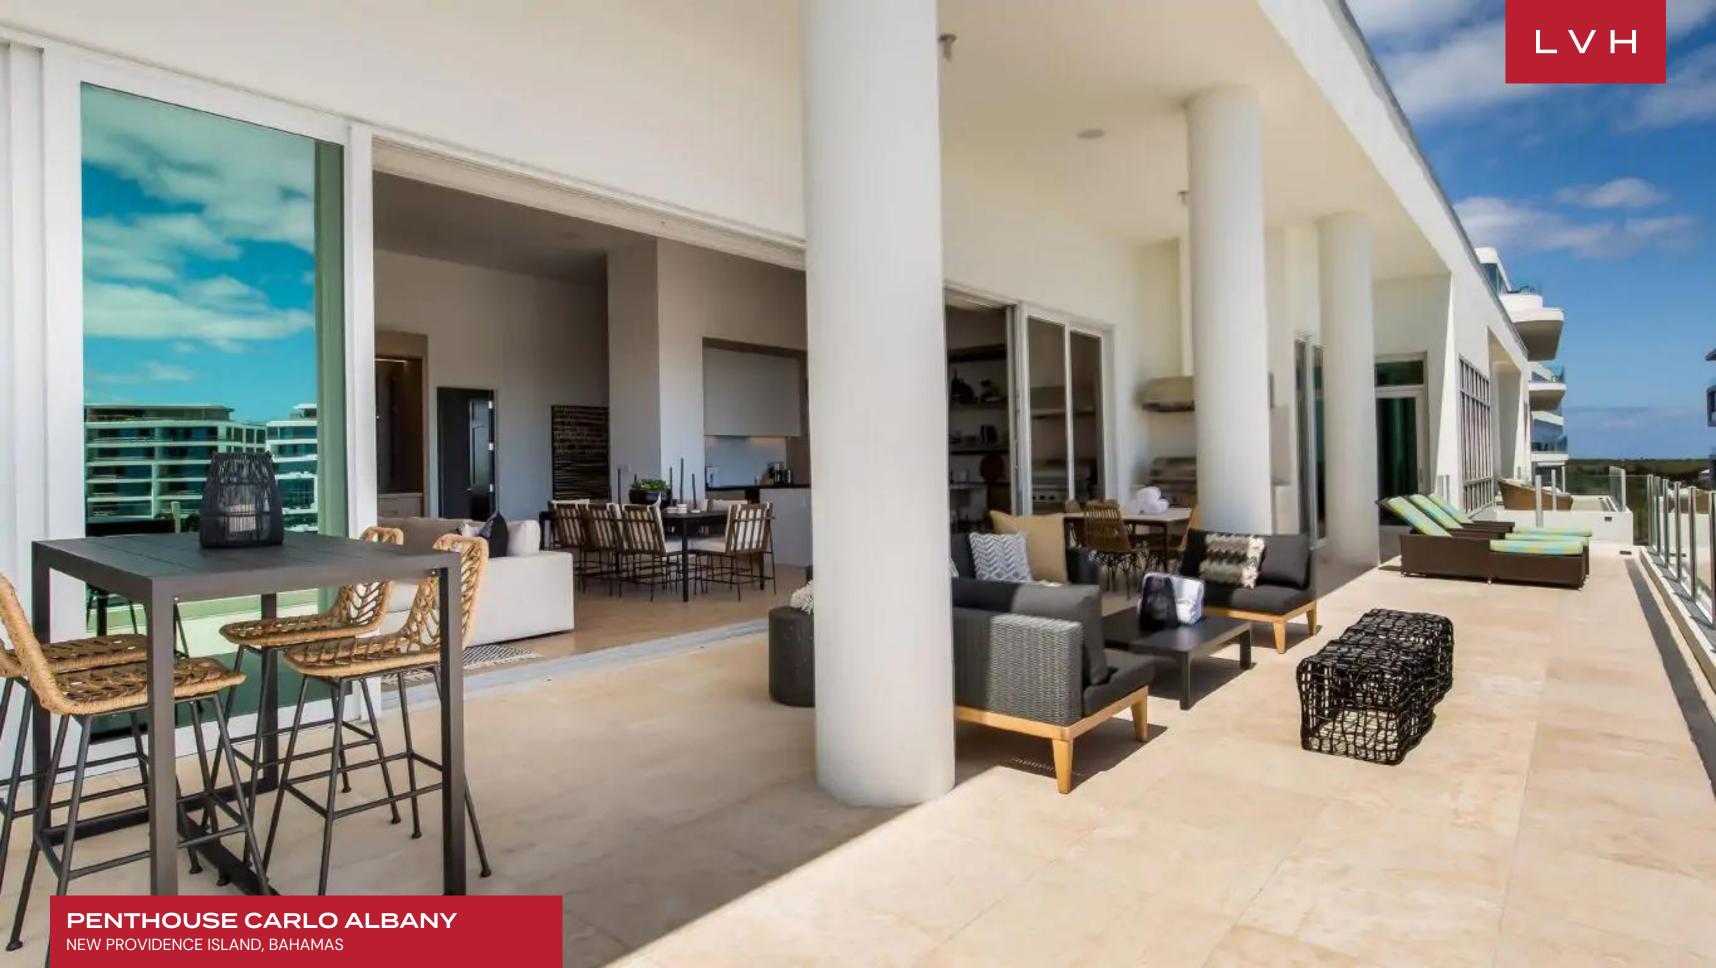

Spectacular interiors are a triumph of bohemian glamor and contemporary chic elegance. Sleek lines and crisp vertices sculpt a unique modular floorplan exceptionally poised for casual entertaining or lavish galas. Streamlined floor-to-ceiling glass enhances a delectable sense of oneness and continuity with the balcony and boundless sea horizon beyond. A soothing organic palette of beige and sand enhances the home's pared-down minimalist sensibilities, allowing chic designer furnishings and decor to shine in all their glory. Warm bursts of gold and wicker imbue the home with a seaswept grace and beachy nonchalance rarely seen in penthouses of similar caliber. A highly modular gourmet kitchen impresses with elite Wolf and Sub Zero appliances and larger-than-life marina views. Five fantastic bedrooms offer versatile lodging options for up to 16 guests setting aside a fantastic Bahamian vacation rental for a multi-generation getaway. Penthouse Carlo Albany's ultra-posh media room is an exceptional highlight ideal for afternoon downtime or nocturnal movie marathons.

A protruding balcony soars before the marina yacht below and the boundless expanse of the Caribbean. Outfitted with fantastic furnishings and loungers, Carlo Albany encapsulates the best of indoor-outdoor luxury living with an ambiance akin to the world's foremost beach clubs. A triumph of design, luxury, and comfort, this Bahamian luxury Penthouse leaves none impervious to its charms.

### **EXTERIOR**

- BBQ
- Sun Loungers
- Al Fresco Dining
- Terrace