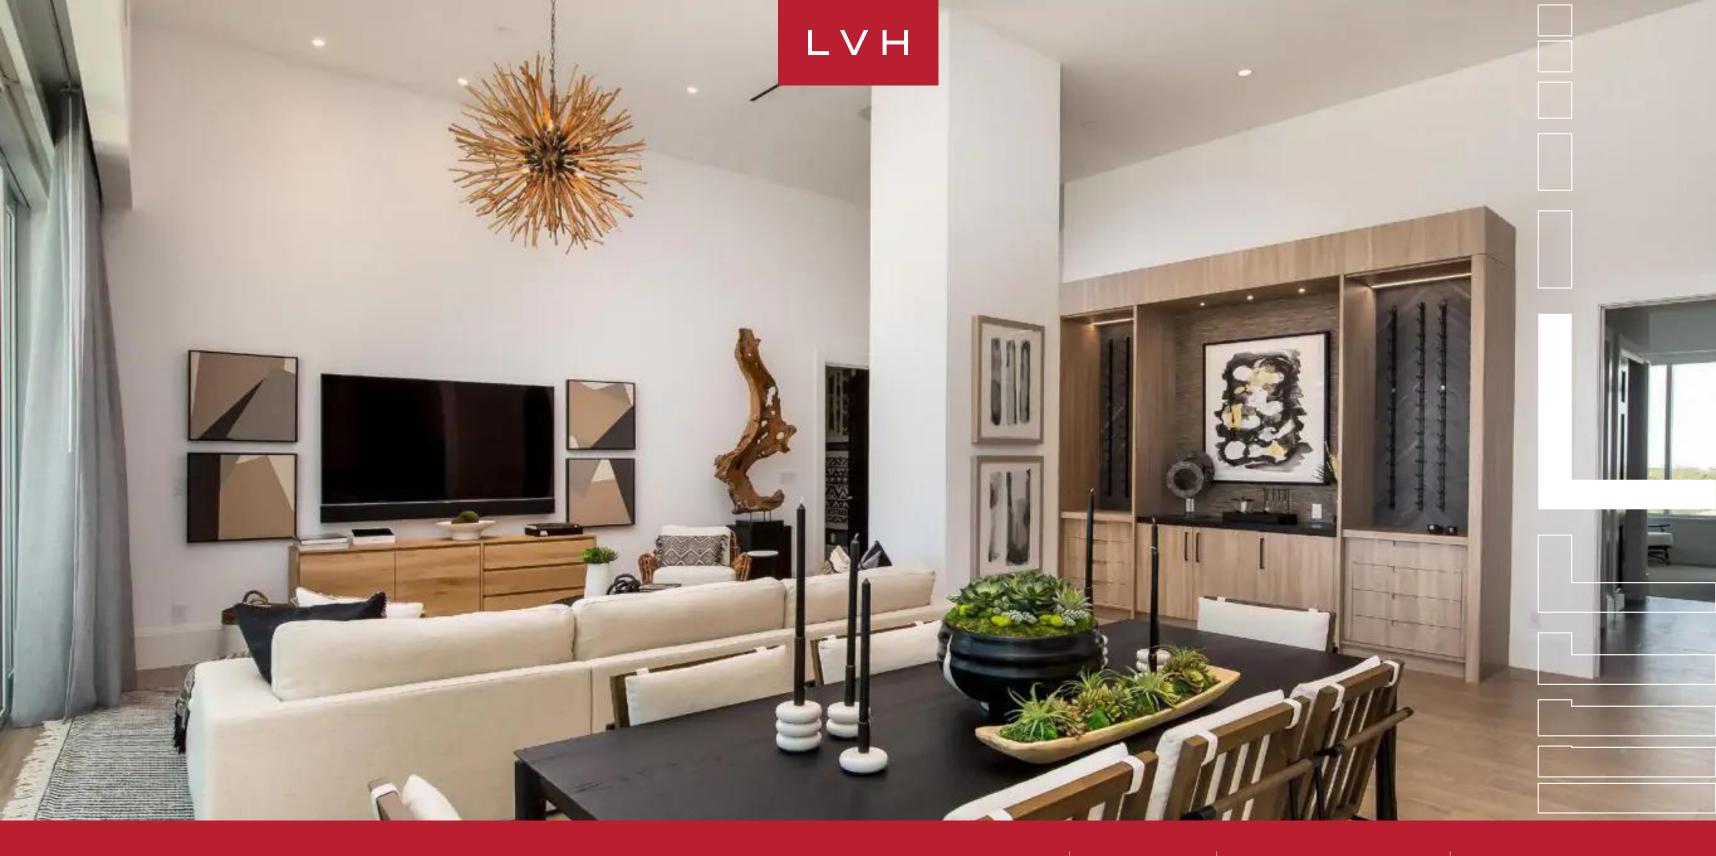

Spectacular interiors are a triumph of bohemian glamor and contemporary chic elegance. Sleek lines and crisp vertices sculpt a unique modular floorplan exceptionally poised for casual entertaining or lavish galas. Streamlined floor-to-ceiling glass enhances a delectable sense of oneness and continuity with the balcony and boundless sea horizon beyond. A soothing organic palette of beige and sand enhances the home's pared-down minimalist sensibilities, allowing chic designer furnishings and decor to shine in all their glory. Warm bursts of gold and wicker imbue the home with a seaswept grace and beachy nonchalance rarely seen in penthouses of similar caliber. A highly modular gourmet kitchen impresses with elite Wolf and Sub Zero appliances and larger-than-life marina views. Five fantastic bedrooms offer versatile lodging options for up to 16 guests setting aside a fantastic Bahamian vacation rental for a multi-generation getaway. Penthouse Carlo Albany's ultra-posh media room is an exceptional highlight ideal for afternoon downtime or nocturnal movie marathons.

A protruding balcony soars before the marina yacht below and the boundless expanse of the Caribbean. Outfitted with fantastic furnishings and loungers, Carlo Albany encapsulates the best of indoor-outdoor luxury living with an ambiance akin to the world's foremost beach clubs. A triumph of design, luxury, and comfort, this Bahamian luxury Penthouse leaves none impervious to its charms.