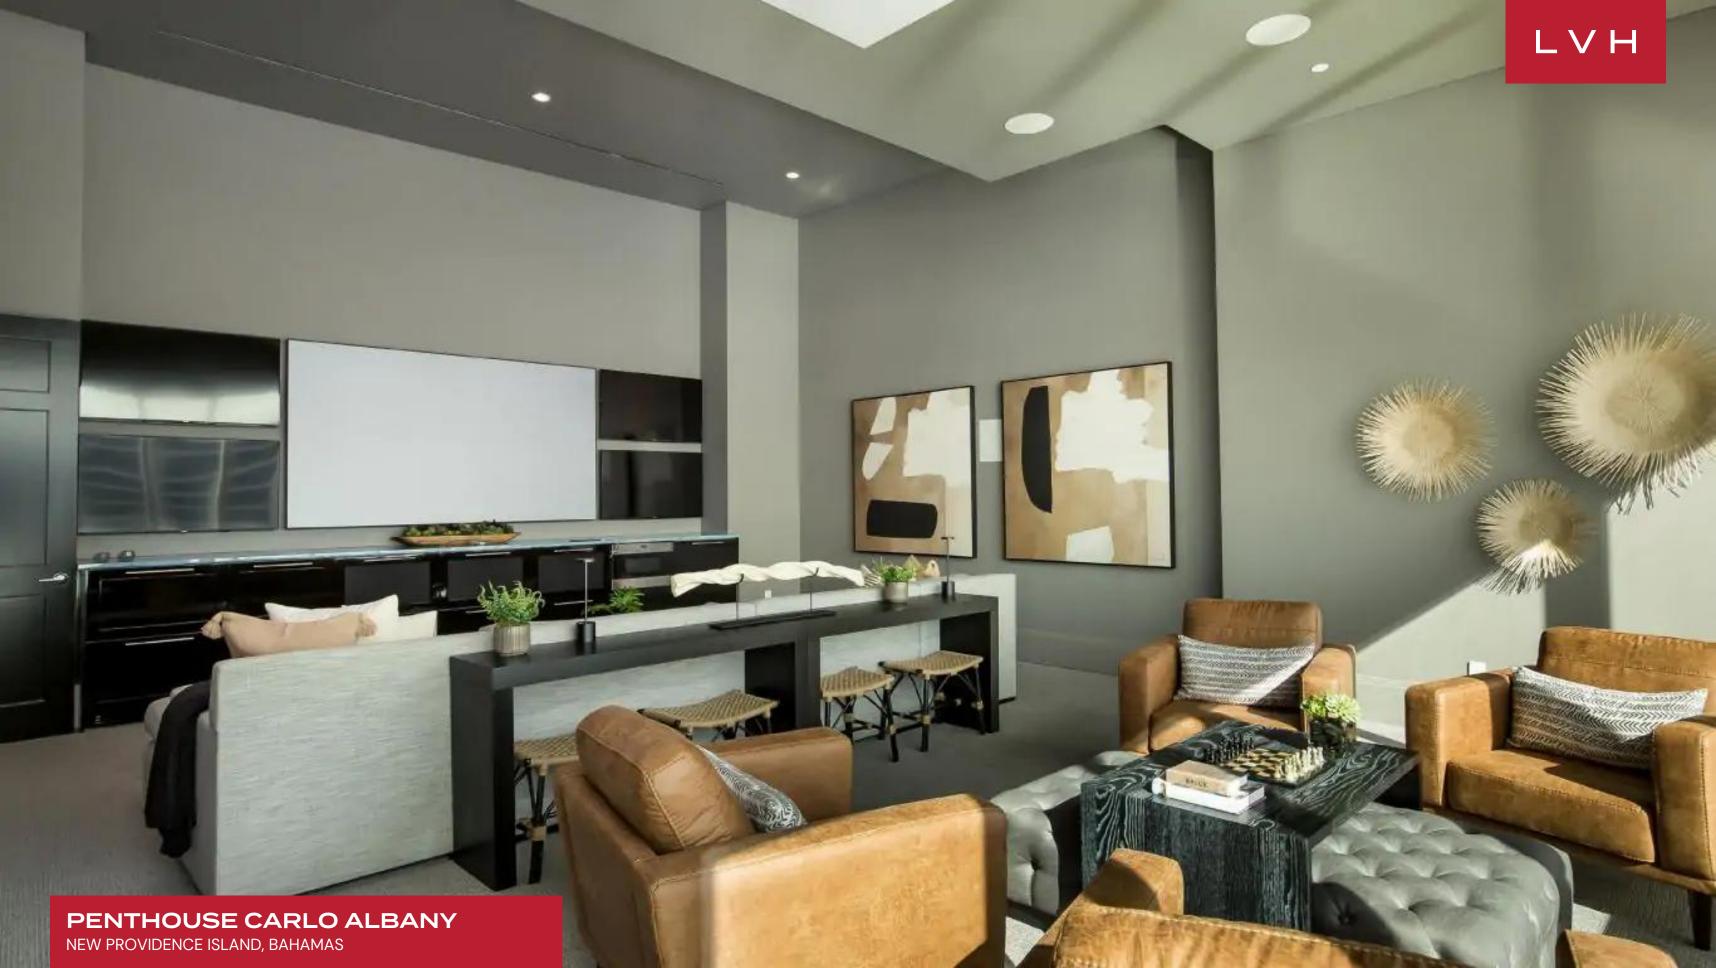

Spectacular interiors are a triumph of bohemian glamor and contemporary chic elegance. Sleek lines and crisp vertices sculpt a unique modular floorplan exceptionally poised for casual entertaining or lavish galas. Streamlined floor-to-ceiling glass enhances a delectable sense of oneness and continuity with the balcony and boundless sea horizon beyond. A soothing organic palette of beige and sand enhances the home's pared-down minimalist sensibilities, allowing chic designer furnishings and decor to shine in all their glory. Warm bursts of gold and wicker imbue the home with a seaswept grace and beachy nonchalance rarely seen in penthouses of similar caliber. A highly modular gourmet kitchen impresses with elite Wolf and Sub Zero appliances and larger-than-life marina views. Five fantastic bedrooms offer versatile lodging options for up to 16 guests setting aside a fantastic Bahamian vacation rental for a multi-generation getaway. Penthouse Carlo Albany's ultra-posh media room is an exceptional highlight ideal for afternoon downtime or nocturnal movie marathons.