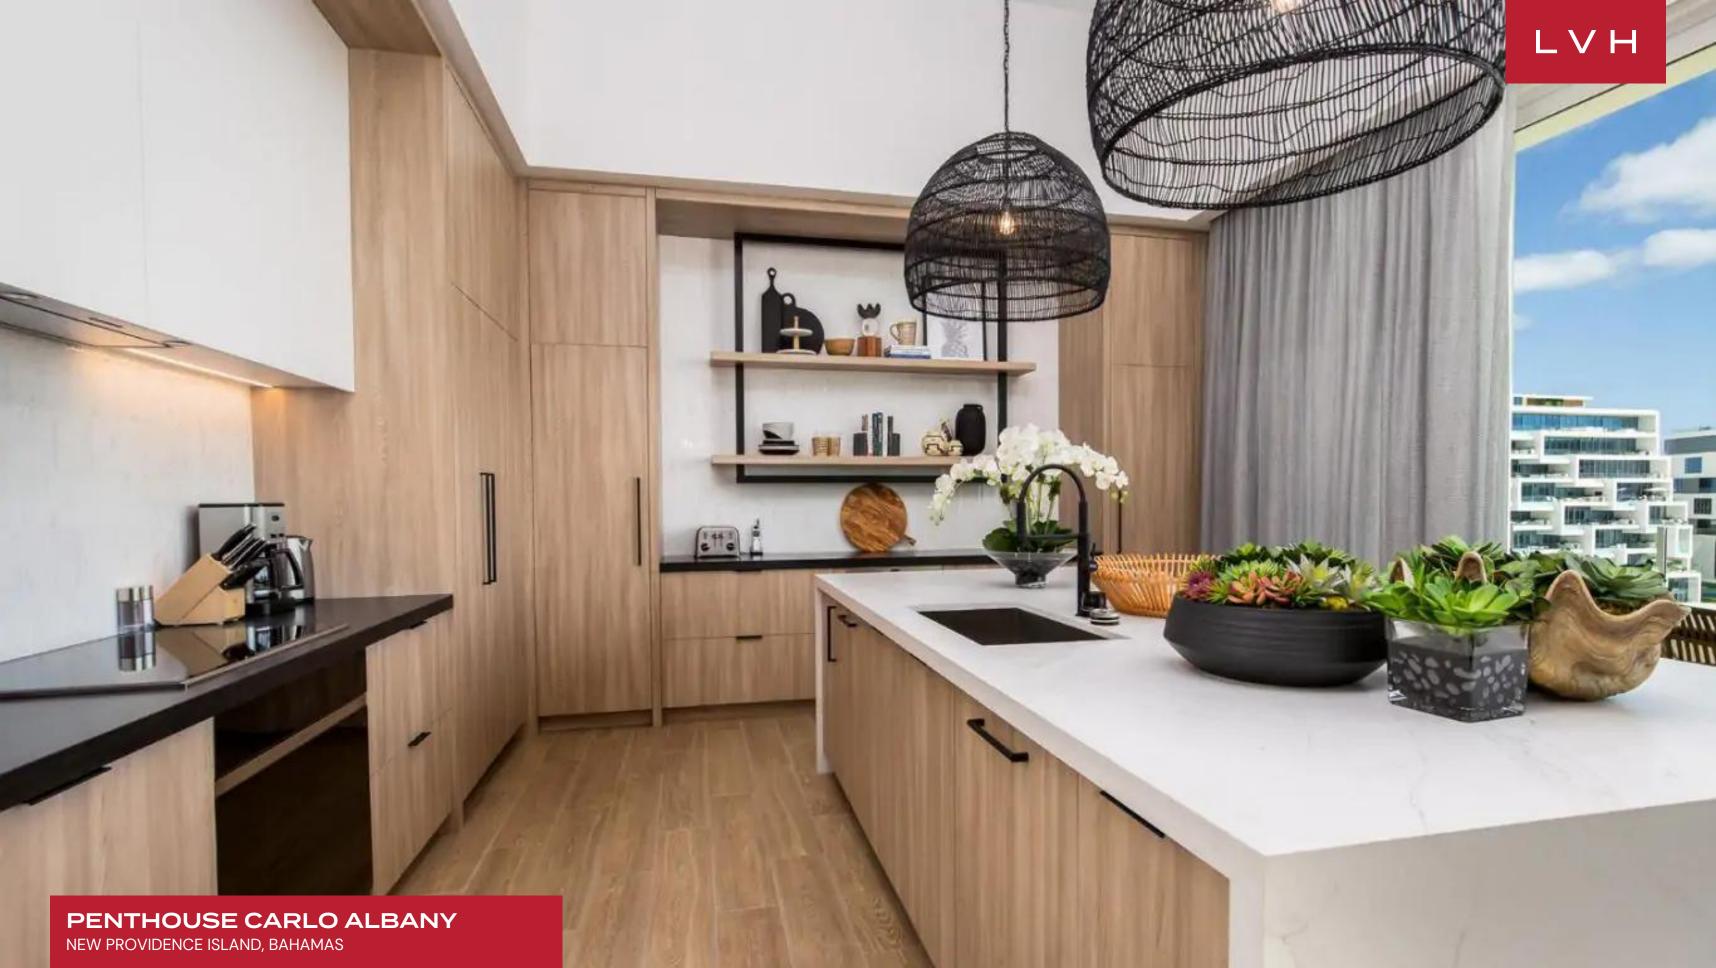

Spectacular interiors are a triumph of bohemian glamor and contemporary chic elegance. Sleek lines and crisp vertices sculpt a unique modular floorplan exceptionally poised for casual entertaining or lavish galas. Streamlined floor-to-ceiling glass enhances a delectable sense of oneness and continuity with the balcony and boundless sea horizon beyond. A soothing organic palette of beige and sand enhances the home's pared-down minimalist sensibilities, allowing chic designer furnishings and decor to shine in all their glory. Warm bursts of gold and wicker imbue the home with a seaswept grace and beachy nonchalance rarely seen in penthouses of similar caliber. A highly modular gourmet kitchen impresses with elite Wolf and Sub Zero appliances and larger-than-life marina views. Five fantastic bedrooms offer versatile lodging options for up to 16 guests setting aside a fantastic Bahamian vacation rental for a multi-generation getaway. Penthouse Carlo Albany's ultra-posh media room is an exceptional highlight ideal for afternoon downtime or nocturnal movie marathons.