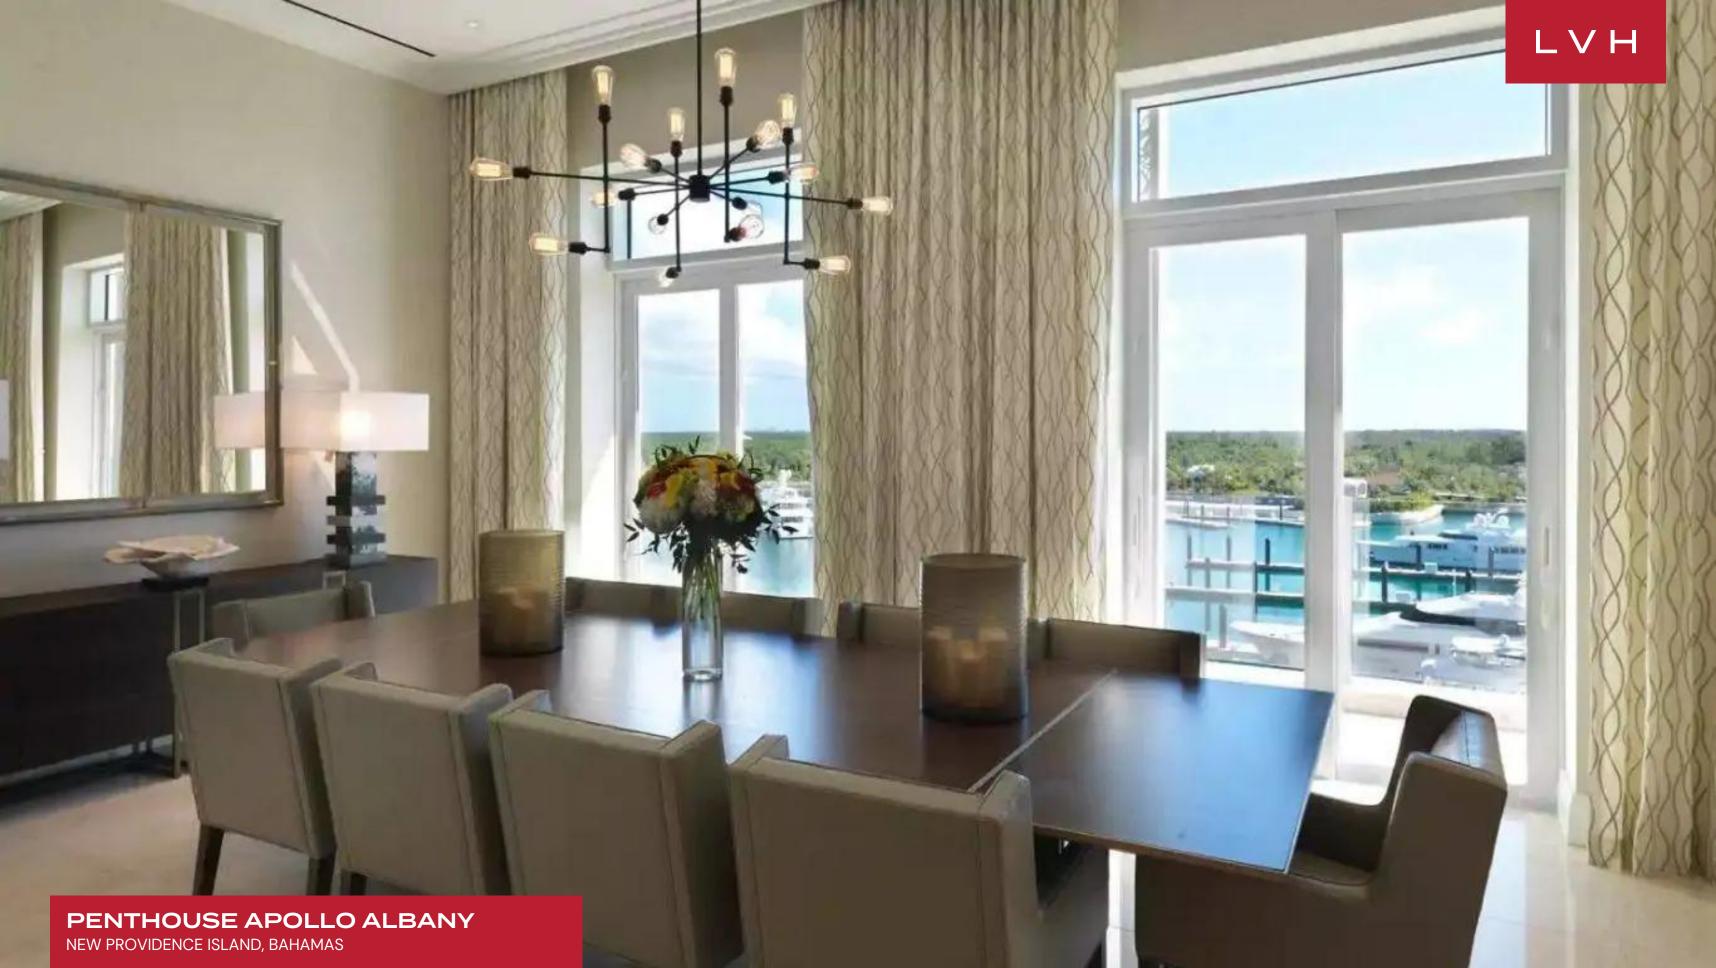

Presenting a bold luxury living concept, this residence offers guests a stunning entrance hall and reception room. Aesthetically immaculate interiors are the work of famed UK-based firm, Finchatton presenting a spellbinding vision of haute couture refinement and cosmopolitan prestige. Finely glazed glass doors lead to the fantastic wraparound terrace, with ultra-chic seating arrangements conforming to the Penthouse rental's unique ship-shaped curvatures. An exceptional grey and white palette douses the sublimely luxurious interiors awash in shimmering floors, glossy white cabinetry, and sparkling stone surfaces. Polished Cream Bottocino marble lines the gourmet kitchen overlooking the mega-yacht marina, outfitted with elite Sub-Zero and Wolf appliances. An aesthetically immaculate living and dining room set the tone for lavish dinner soirees. This revered Bahamian Penthouse rental features six sumptuous bedrooms offering the pinnacle of comfort and discretion for twelve discerning guests. The expansive master suite, study, Jacuzzi, dressing room, and showstopping wraparound private terrace are excellent highlights.