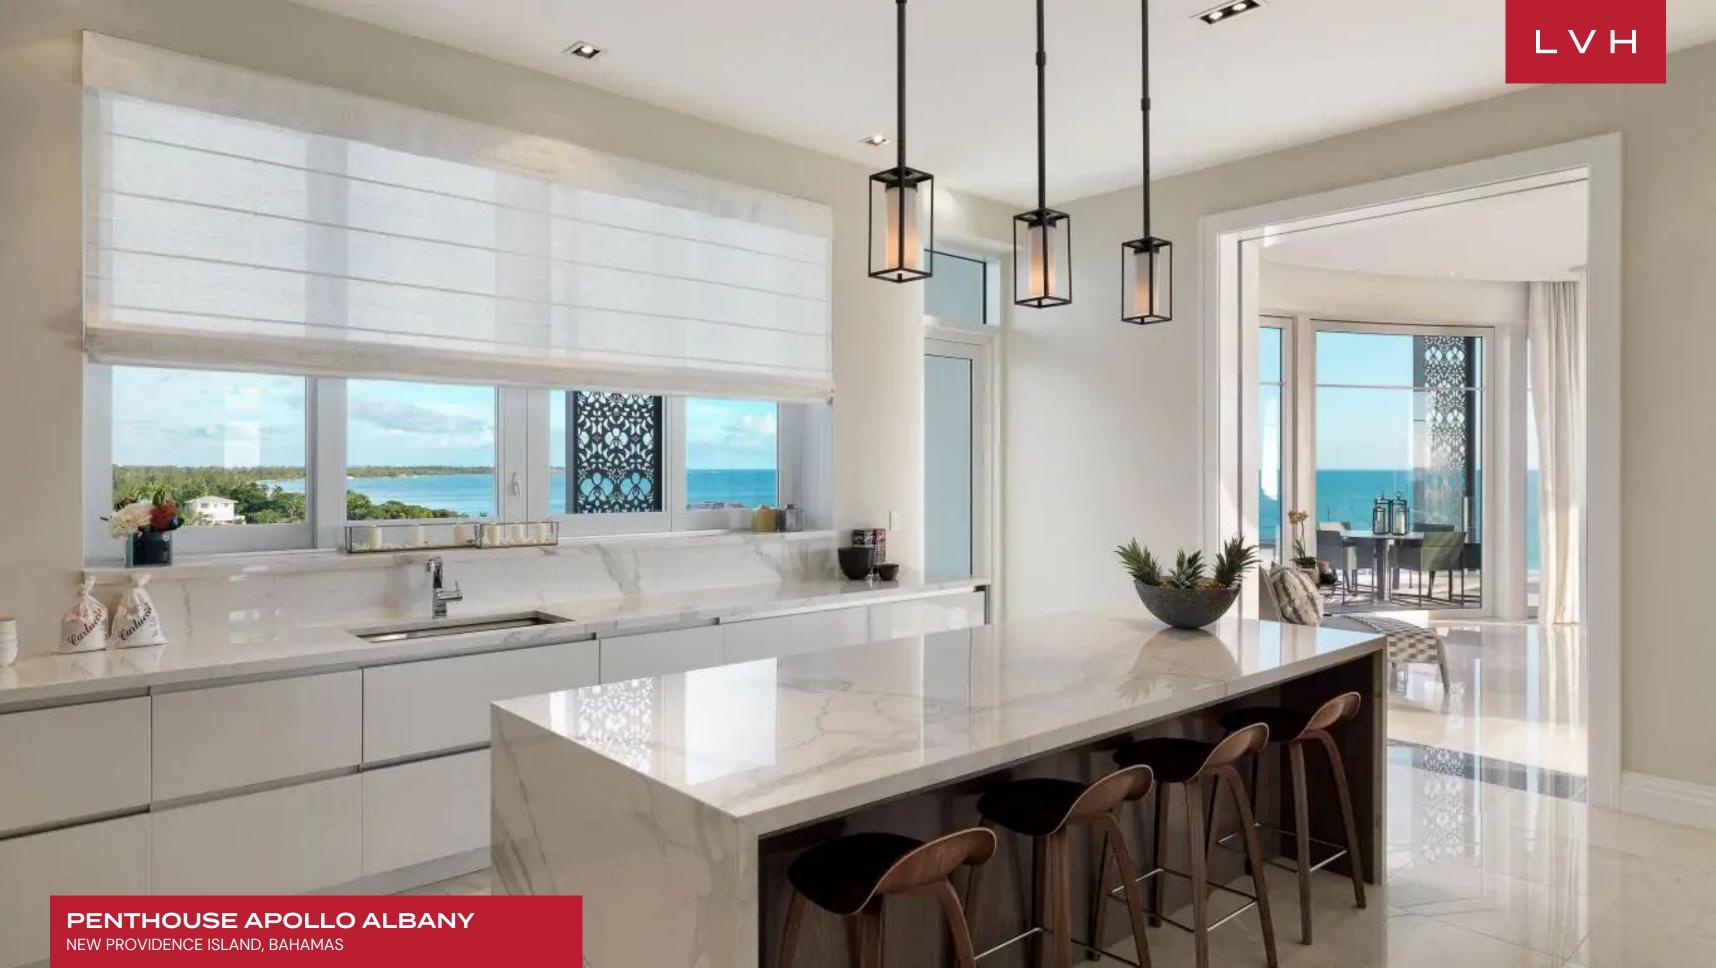

Presenting a bold luxury living concept, this residence offers guests a stunning entrance hall and reception room. Aesthetically immaculate interiors are the work of famed UK-based firm, Finchatton presenting a spellbinding vision of haute couture refinement and cosmopolitan prestige. Finely glazed glass doors lead to the fantastic wraparound terrace, with ultra-chic seating arrangements conforming to the Penthouse rental's unique ship-shaped curvatures. An exceptional grey and white palette douses the sublimely luxurious interiors awash in shimmering floors, glossy white cabinetry, and sparkling stone surfaces. Polished Cream Bottocino marble lines the gourmet kitchen overlooking the mega-yacht marina, outfitted with elite Sub-Zero and Wolf appliances. An aesthetically immaculate living and dining room set the tone for lavish dinner soirees. This revered Bahamian Penthouse rental features six sumptuous bedrooms offering the pinnacle of comfort and discretion for twelve discerning guests. The expansive master suite, study, Jacuzzi, dressing room, and showstopping wraparound private terrace are excellent highlights.