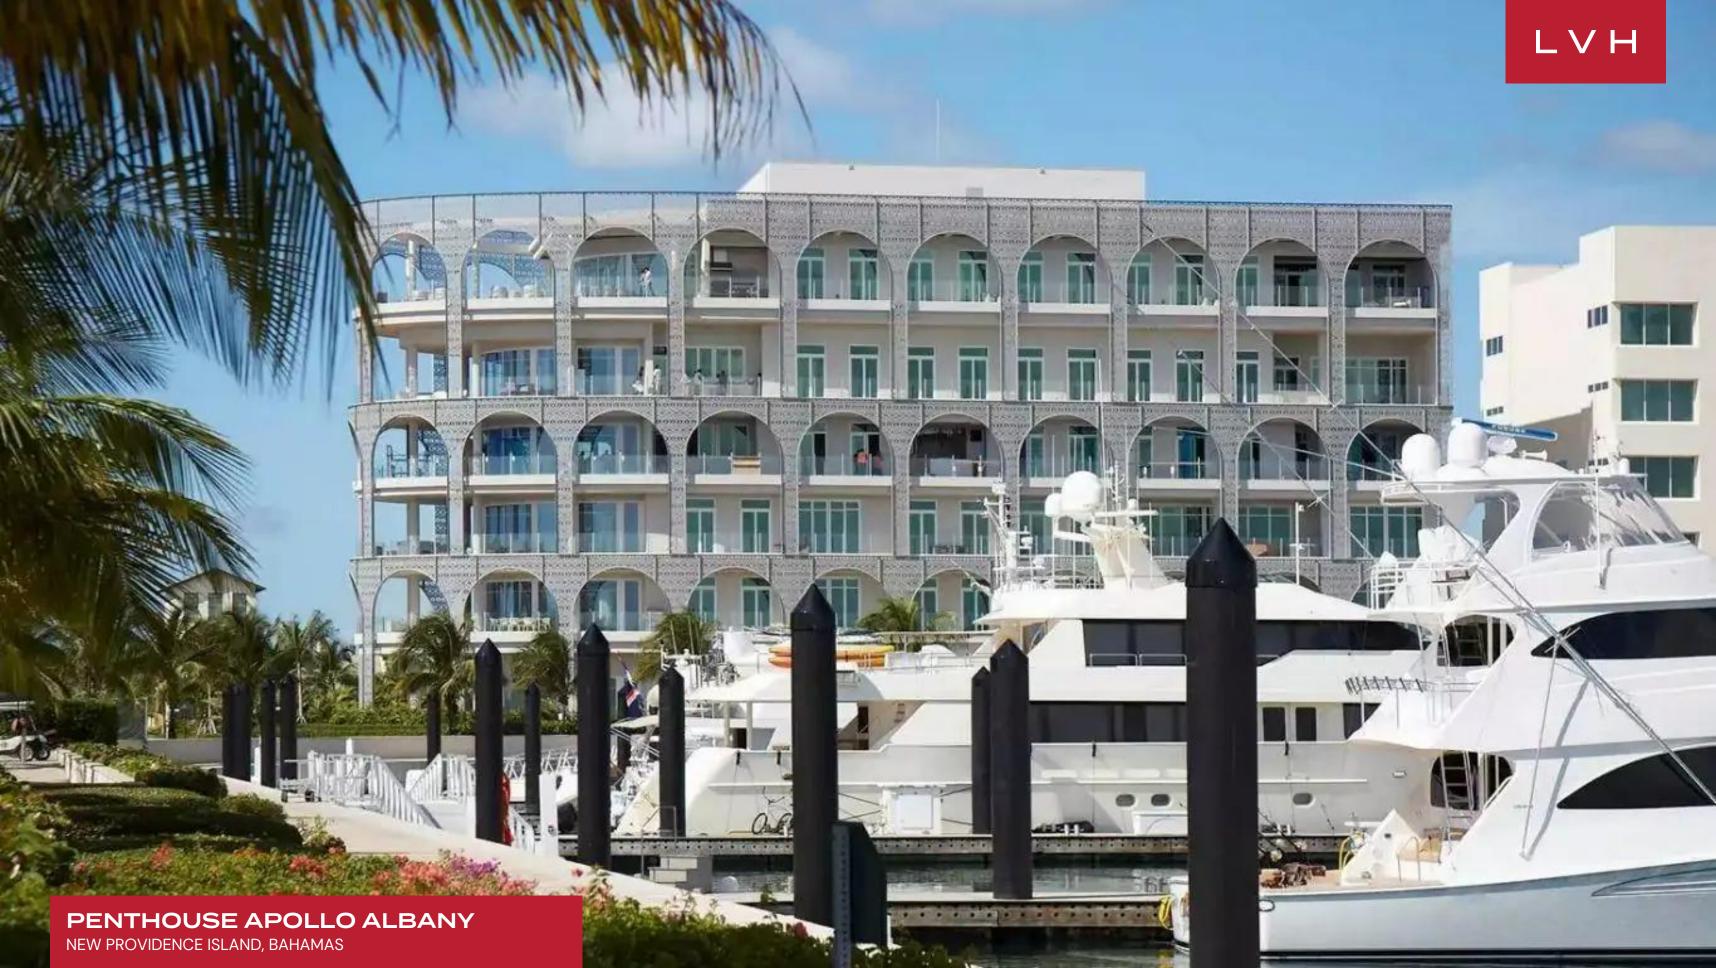

#### NEW PROVIDENCE ISLAND, BAHAMAS

Penthouse Apollo Albany is an exquisite full-floor vacation rental overlooking the famed mega-yacht marina. Brimming with prestige and exclusivity, the Appolo is the crowning residence of Albany's iconic Orchid V building. Revered western positioning overlooks unmatched dusk and ocean views setting apart an outstanding Bahamian luxury rental.

An extraordinary wraparound terrace leaves no vantage point unexplored in soaking in unforgettable Caribbean scenes. Soak in the splendor of the surroundings from Apollo's prestigious perch. Dramatic far-reaching ocean views are best enjoyed with a fine drink engrossed in conversation with loved ones, as the dusk colors animate an infinite sky. The impressive 3,540 square feet of alfresco space has sunbeds, cozy furniture, an outdoor kitchen, and a bar area, offering an unmatched venue for nocturnal entertaining. Belonging to the most exclusive tier of Bahamian vacation rental, Penthouse Apolo takes Caribbean luxury to vertiginous heights.