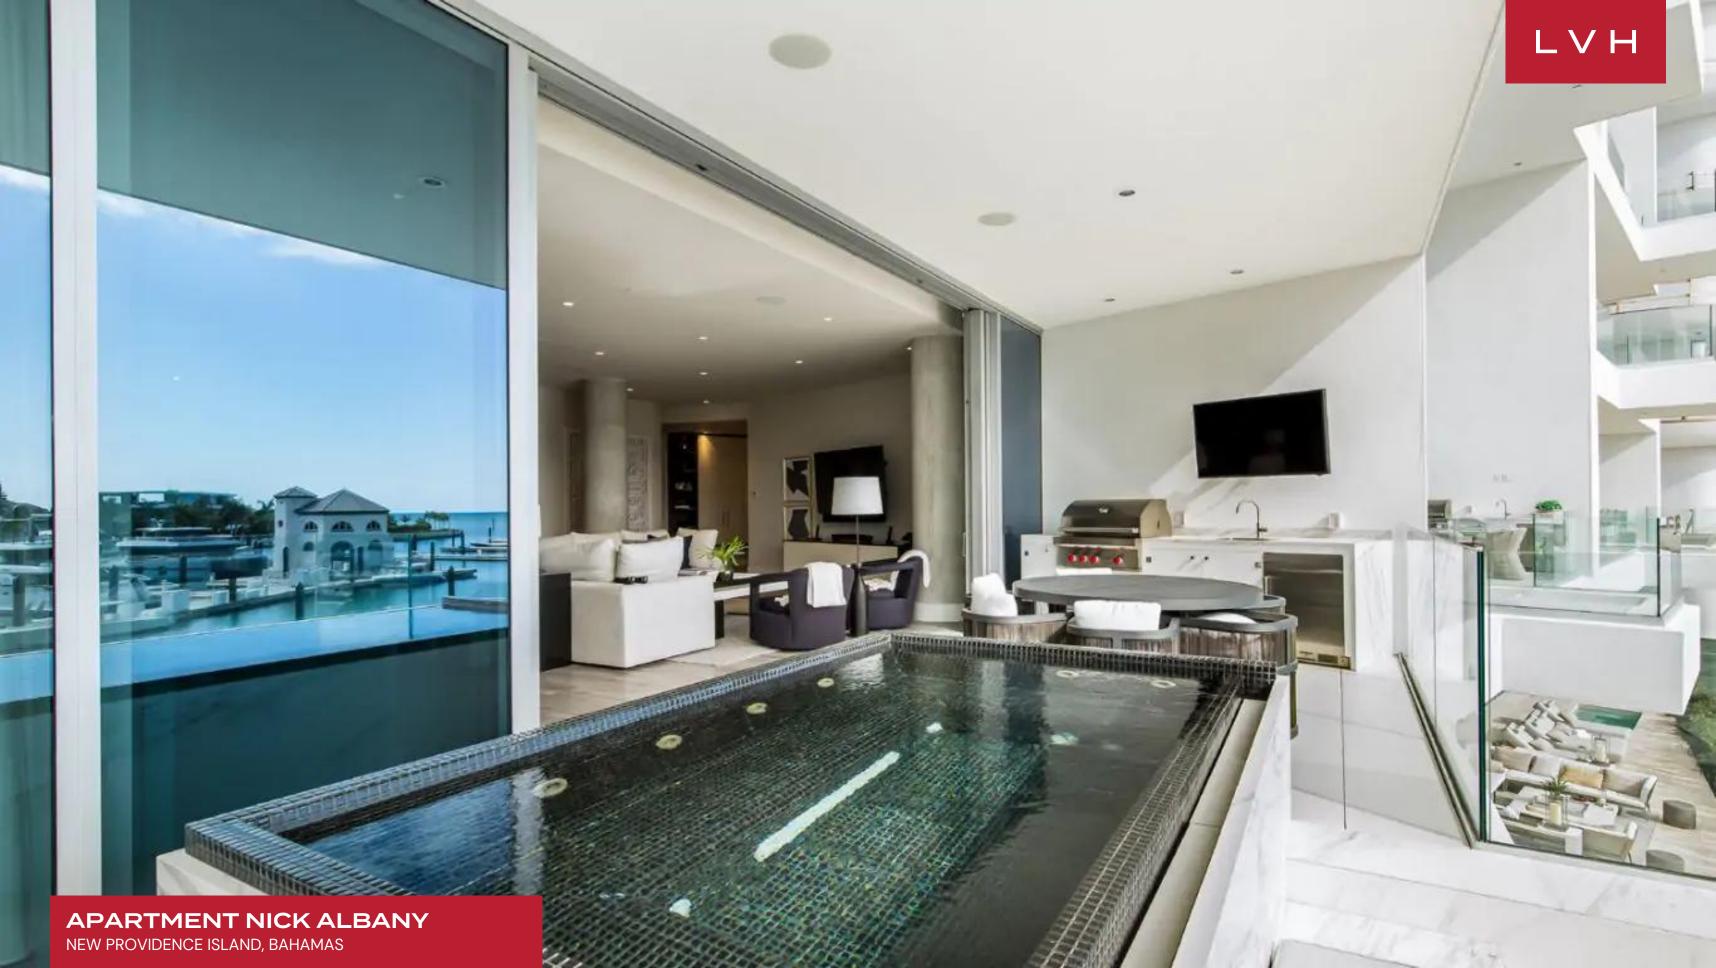

Apartment Nick Albany flaunts unrivaled outdoor spaces with glamorous lounge furniture, romantic alfresco areas, and a plunge pool before the wonderful marina and sea vistas. Discover the blissful pace of Bahamian high life living, steeped in the blissful waters of the plunge pool before miraculous sunrise scenes.

#### **EXTERIOR**

- BBQ
- Sun Loungers
- Al Fresco Dining
- Outdoor Kitchen
- Pool
- Terrace