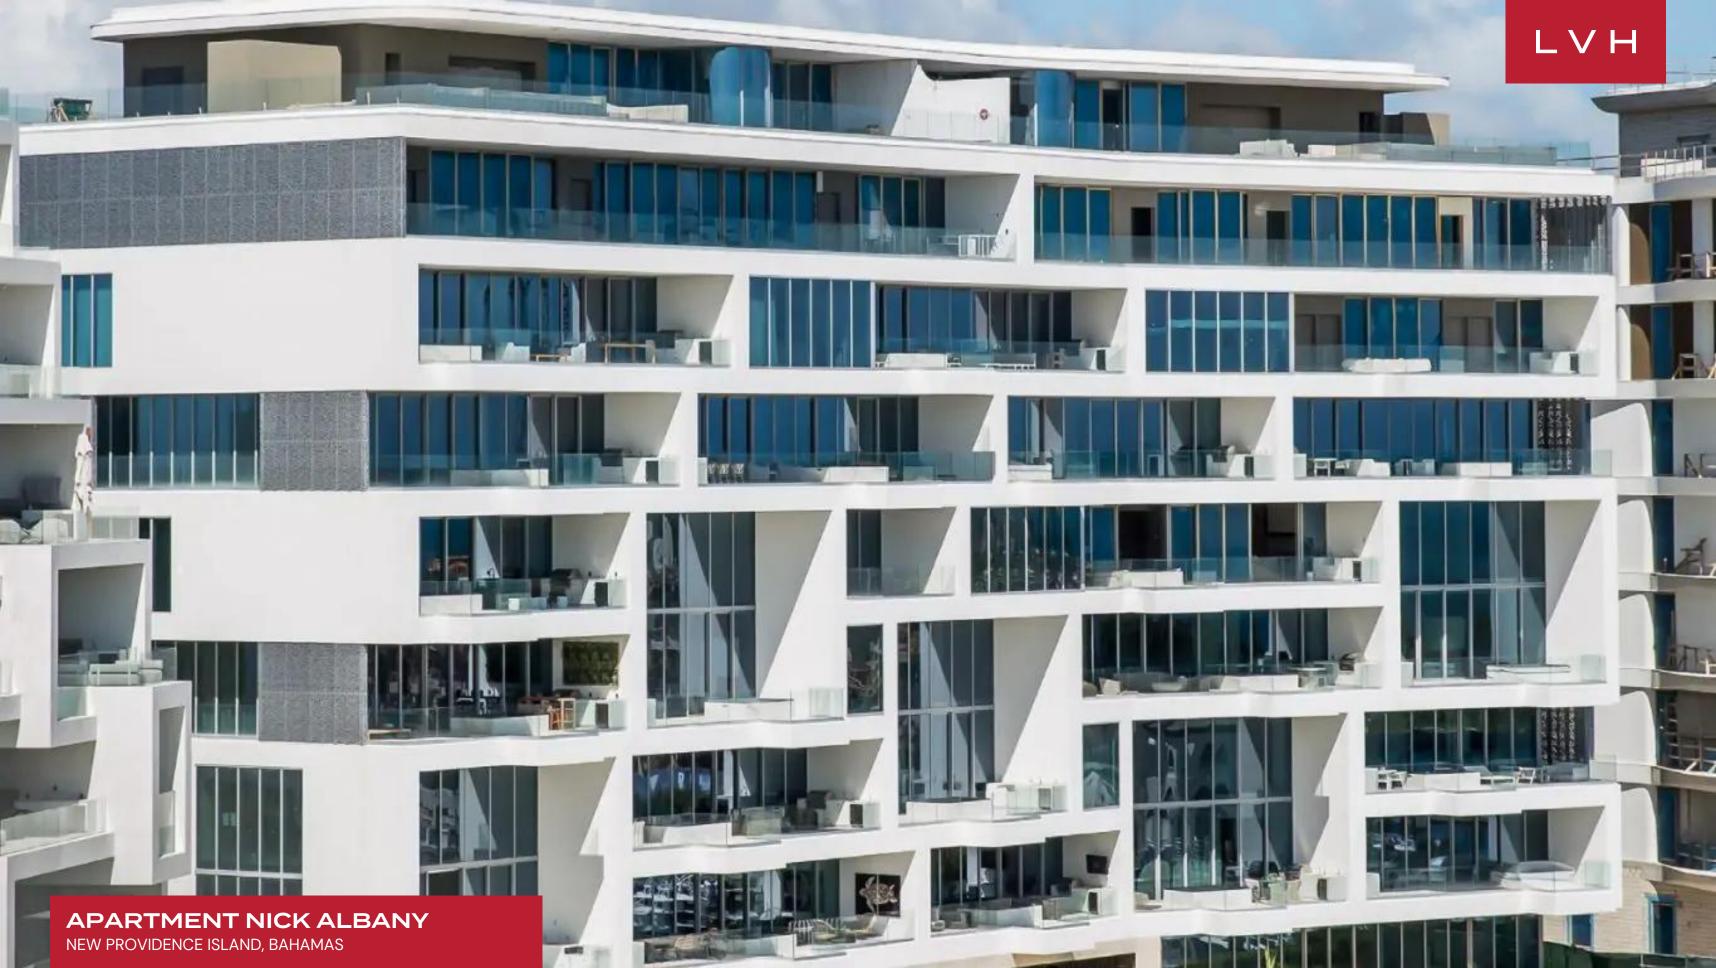

#### NEW PROVIDENCE ISLAND, BAHAMAS

Apartment Nick Albany is an extravagant suite belonging to Albany's iconic Tetris building. Soaring above the shimmering waters of the mega-yacht marina, this ultra-modern vacation home dazzles with omnidirectional views delivering all-day sun. Bringing the pinnacle of cosmopolitan elegance to the heart of the Caribbean, this exquisite residence delivers the pinnacle of Bahamian luxury living.

Minimalist interiors present a delightful fusion of Bondian cool and haute couture refinement. Soaring ceilings and panoramic floor-to-ceiling glass curate an exquisite sense of oneness and free flow between the north and southerly-facing balconies. The open-plan common areas provide the perfect atmosphere for celebratory galas, lavish celebrations, and opulent gastronomic affairs. A state-of-the-art chef's kitchen sets the scene for fantastic fine dining experiences and versatile dining configurations with additional bar seating at the kitchen island. The modular formal dining area is embraced by oversized windows, pairing spectacular ocean vistas with mouthwatering culinary creations. This revered Bahamian luxury vacation rental offers versatile lodging varying from king-sized beds to double bunk beds perfect for families with children accommodating up to 16 adults and children. Top-notch amenities include, yet are not excluded to an exceptional media room, ideal for afternoon downtime or movie marathons with the kids.

Apartment Nick Albany flaunts unrivaled outdoor spaces with glamorous lounge furniture, romantic alfresco areas, and a plunge pool before the wonderful marina and sea vistas. Discover the blissful pace of Bahamian high life living, steeped in the blissful waters of the plunge pool before miraculous sunrise scenes.