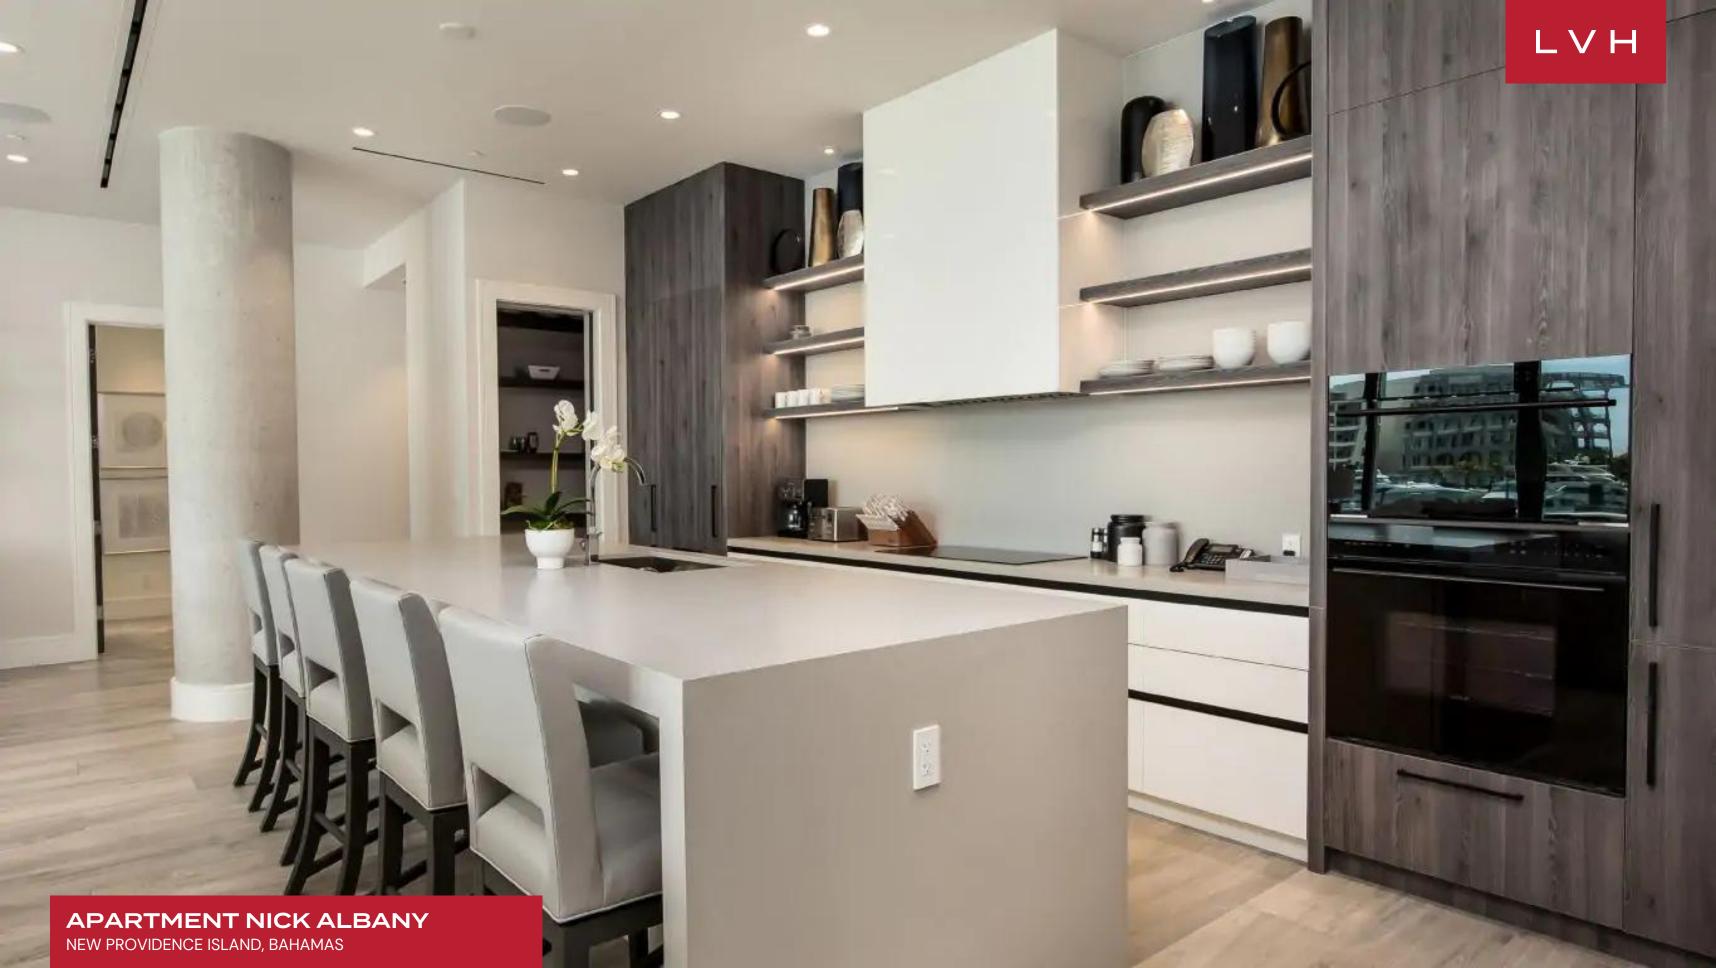

Minimalist interiors present a delightful fusion of Bondian cool and haute couture refinement. Soaring ceilings and panoramic floor-to-ceiling glass curate an exquisite sense of oneness and free flow between the north and southerly-facing balconies. The open-plan common areas provide the perfect atmosphere for celebratory galas, lavish celebrations, and opulent gastronomic affairs. A state-of-the-art chef's kitchen sets the scene for fantastic fine dining experiences and versatile dining configurations with additional bar seating at the kitchen island. The modular formal dining area is embraced by oversized windows, pairing spectacular ocean vistas with mouthwatering culinary creations. This revered Bahamian luxury vacation rental offers versatile lodging varying from king-sized beds to double bunk beds perfect for families with children accommodating up to 16 adults and children. Top-notch amenities include, yet are not excluded to an exceptional media room, ideal for afternoon downtime or movie marathons with the kids.