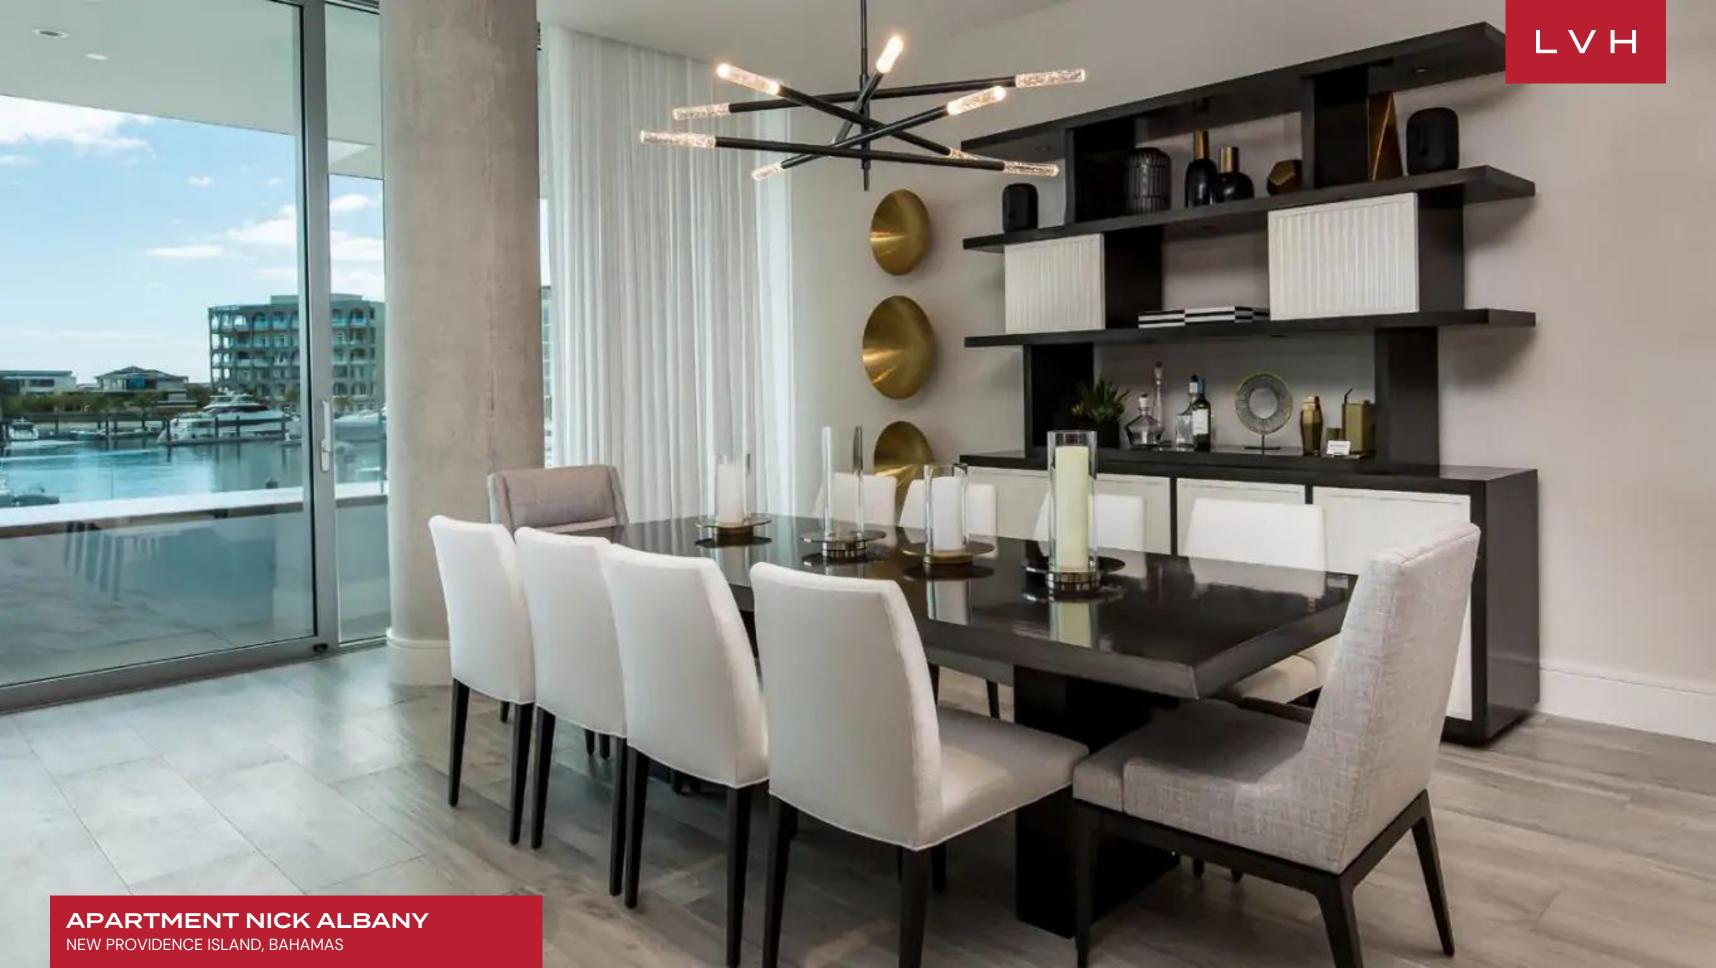

Minimalist interiors present a delightful fusion of Bondian cool and haute couture refinement. Soaring ceilings and panoramic floor-to-ceiling glass curate an exquisite sense of oneness and free flow between the north and southerly-facing balconies. The open-plan common areas provide the perfect atmosphere for celebratory galas, lavish celebrations, and opulent gastronomic affairs. A state-of-the-art chef's kitchen sets the scene for fantastic fine dining experiences and versatile dining configurations with additional bar seating at the kitchen island. The modular formal dining area is embraced by oversized windows, pairing spectacular ocean vistas with mouthwatering culinary creations. This revered Bahamian luxury vacation rental offers versatile lodging varying from king-sized beds to double bunk beds perfect for families with children accommodating up to 16 adults and children. Top-notch amenities include, yet are not excluded to an exceptional media room, ideal for afternoon downtime or movie marathons with the kids.