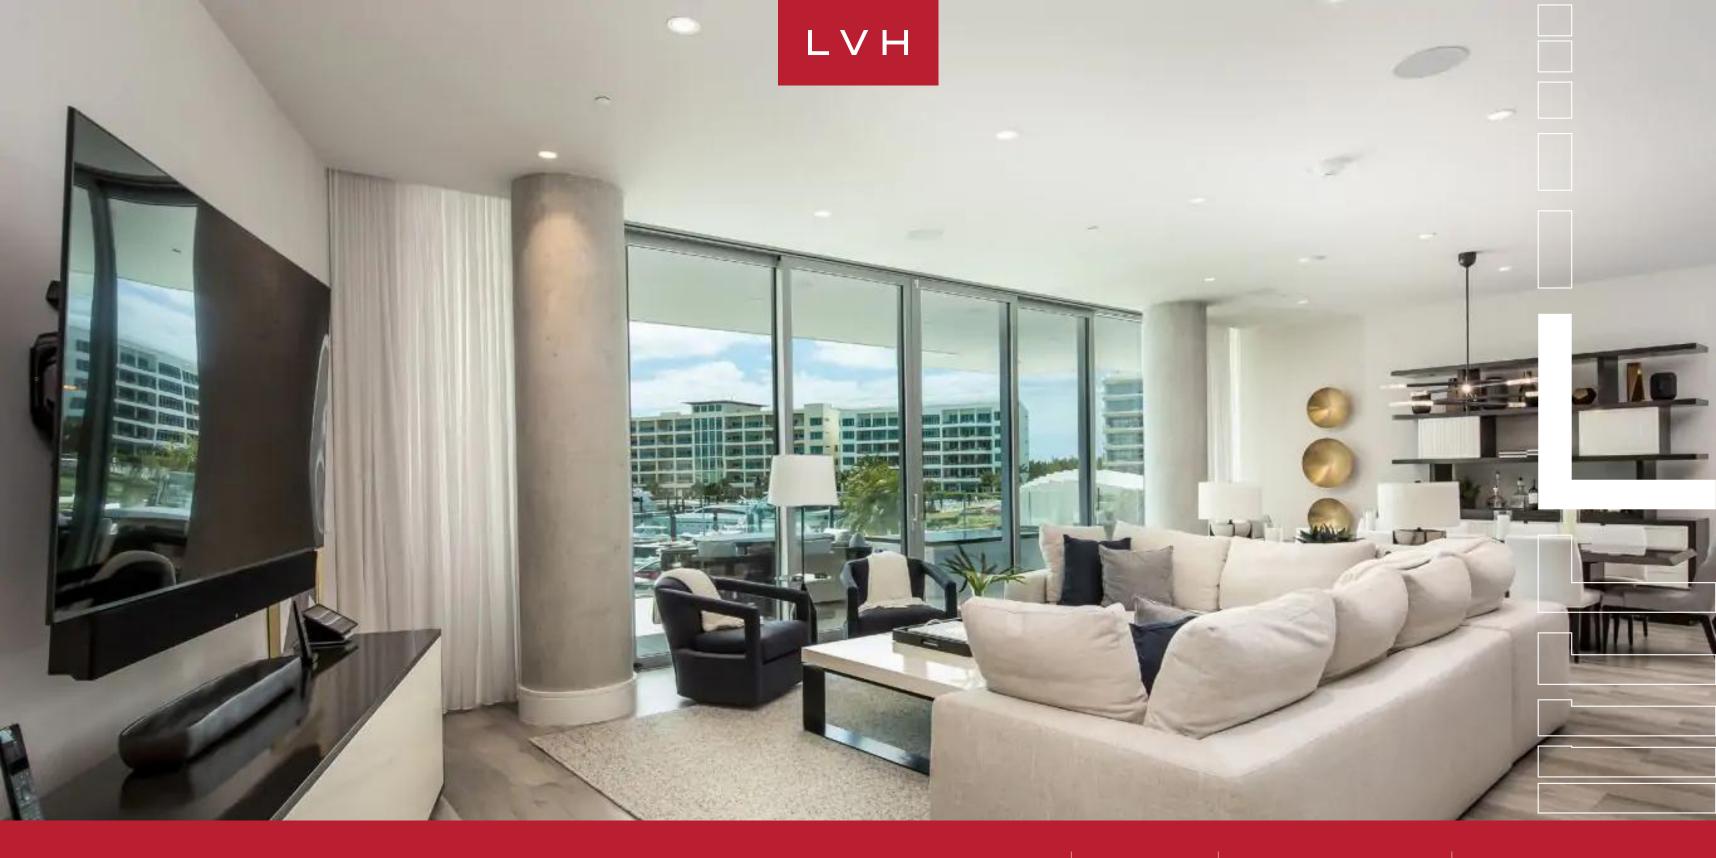

#### NEW PROVIDENCE ISLAND, BAHAMAS

Apartment Nick Albany is an extravagant suite belonging to Albany's iconic Tetris building. Soaring above the shimmering waters of the mega-yacht marina, this ultra-modern vacation home dazzles with omnidirectional views delivering all-day sun. Bringing the pinnacle of cosmopolitan elegance to the heart of the Caribbean, this exquisite residence delivers the pinnacle of Bahamian luxury living.

Minimalist interiors present a delightful fusion of Bondian cool and haute couture refinement. Soaring ceilings and panoramic floor-to-ceiling glass curate an exquisite sense of oneness and free flow between the north and southerly-facing balconies. The open-plan common areas provide the perfect atmosphere for celebratory galas, lavish celebrations, and opulent gastronomic affairs. A state-of-the-art chef's kitchen sets the scene for fantastic fine dining experiences and versatile dining configurations with additional bar seating at the kitchen island. The modular formal dining area is embraced by oversized windows, pairing spectacular ocean vistas with mouthwatering culinary creations. This revered Bahamian luxury vacation rental offers versatile lodging varying from king-sized beds to double bunk beds perfect for families with children accommodating up to 16 adults and children. Top-notch amenities include, yet are not excluded to an exceptional media room, ideal for afternoon downtime or movie marathons with the kids.