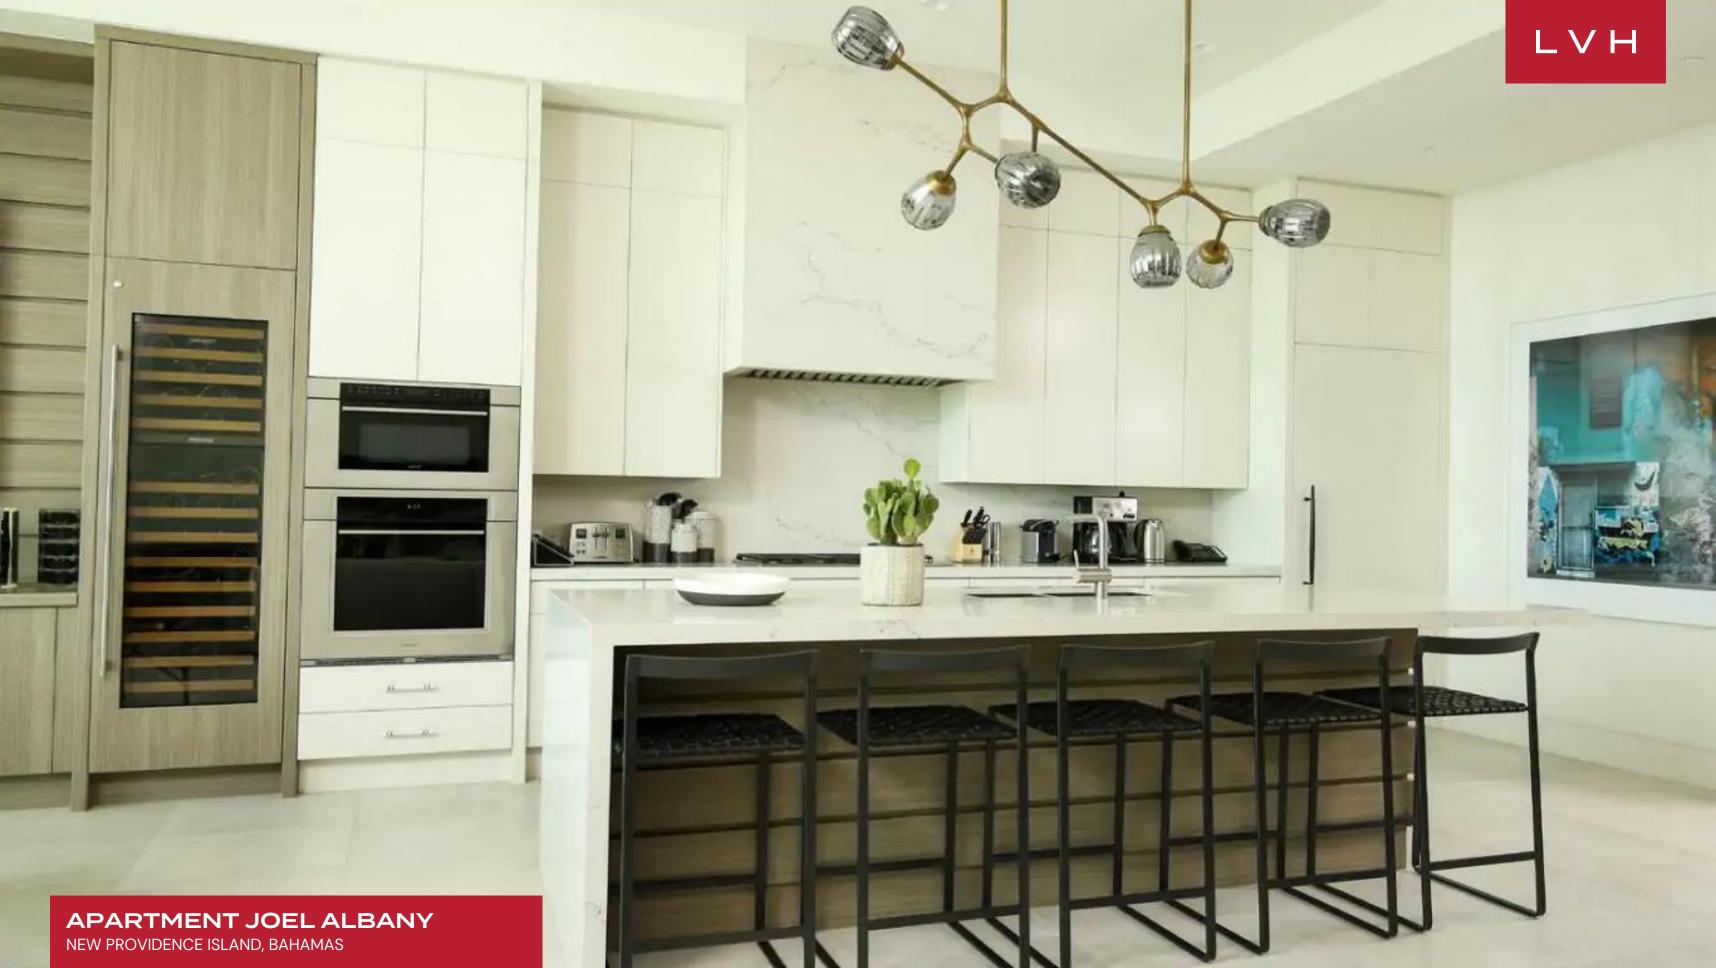

Spectacular interiors present a stunning fusion of contemporary chic sophistication and post-modern panache. Sleek lines and crisp vertices sculpt airy double-story common areas bursting with personality and refinement. A soothing beige and ivory palette is the ultimate canvas for chic pops of color, with a gorgeous art-deco patina offering an unforgettable motif throughout the luxury Apartment. The showstopping great room convenes around a scintillating balcony protruding authoritatively before the yacht marina below. Elegant diamond and herringbone accents infuse this Bahamian luxury rental with fantastic early-century glamor. Joel offers a pared-down sensibility showcasing unique decor items and furnishings inflected with a retro mid-century-modern sensibility. Apartment Joel Albany presents extraordinary open-concept spaces for congregating or casual downtime between the living, dining, and kitchen area. Four fantastic ensuite bedrooms are exceptionally configured across a sprawling 4,165 sq. ft of prime living space. Deluxe amenities include a large high-definition screen offering an ideal place to enjoy a movie marathon or sporting event.

#### INTERIOR

- Air Conditioning
- Cable, Satellite or Smart TV
- Dining Area
- Laundry
- Sound System
- Wine Storage