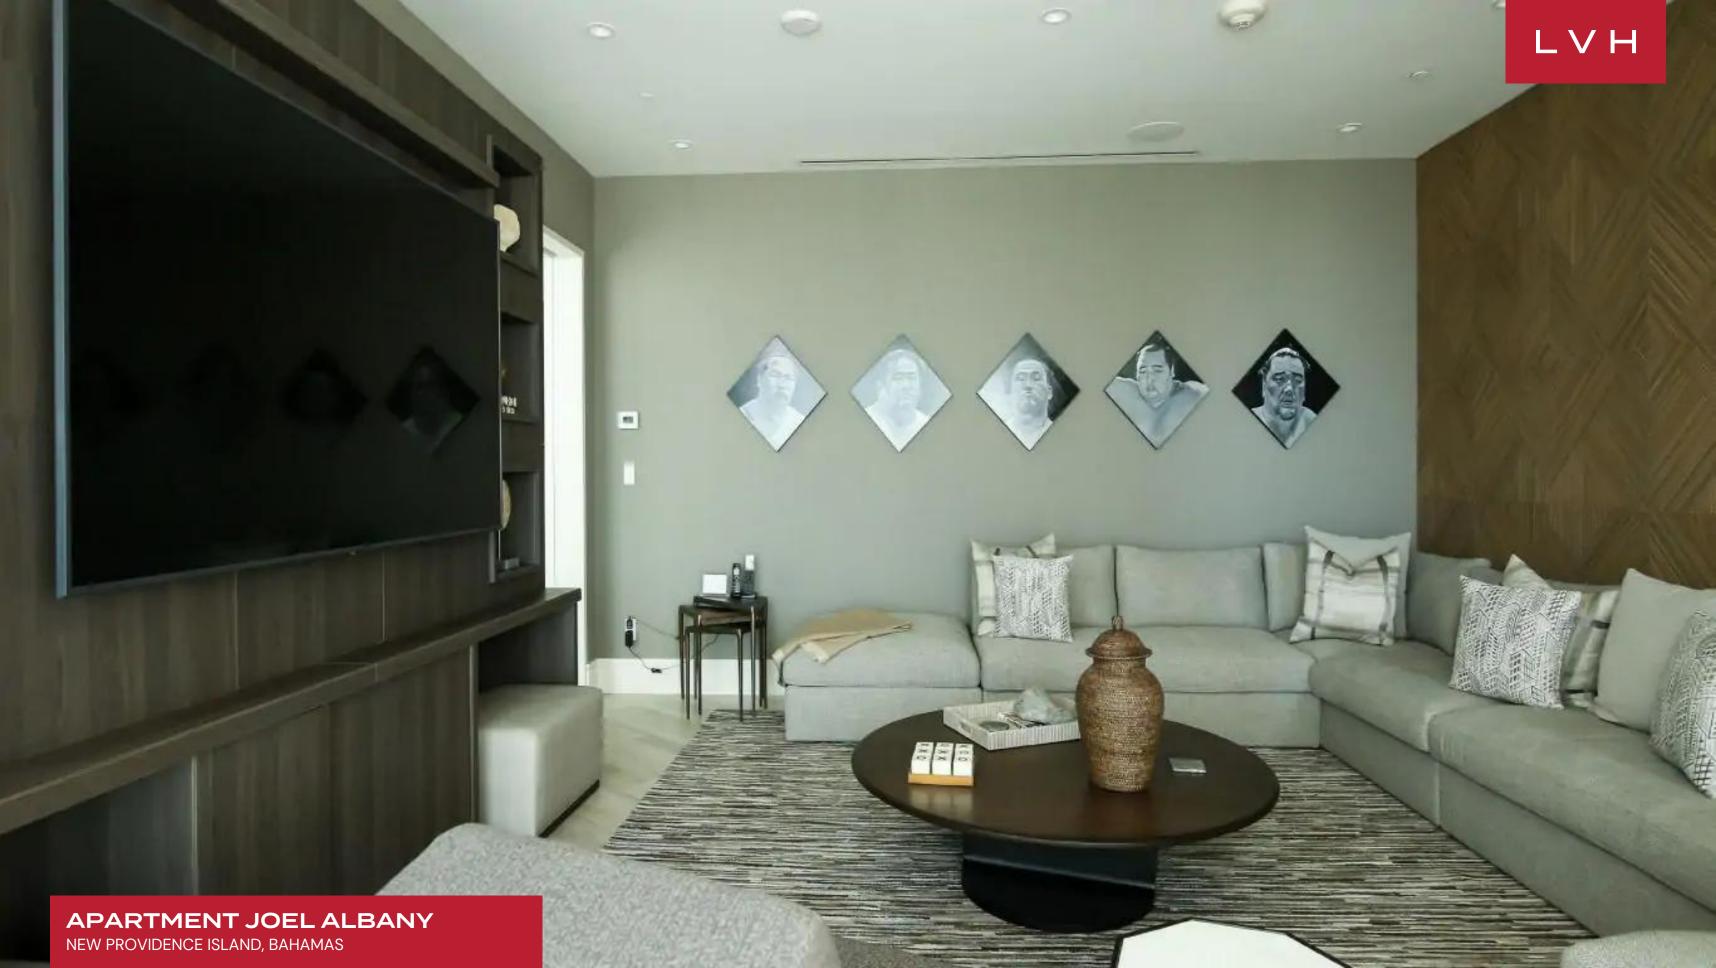

Spectacular interiors present a stunning fusion of contemporary chic sophistication and post-modern panache. Sleek lines and crisp vertices sculpt airy double-story common areas bursting with personality and refinement. A soothing beige and ivory palette is the ultimate canvas for chic pops of color, with a gorgeous art-deco patina offering an unforgettable motif throughout the luxury Apartment. The showstopping great room convenes around a scintillating balcony protruding authoritatively before the yacht marina below. Elegant diamond and herringbone accents infuse this Bahamian luxury rental with fantastic early-century glamor. Joel offers a pared-down sensibility showcasing unique decor items and furnishings inflected with a retro mid-century-modern sensibility. Apartment Joel Albany presents extraordinary open-concept spaces for congregating or casual downtime between the living, dining, and kitchen area. Four fantastic ensuite bedrooms are exceptionally configured across a sprawling 4,165 sq. ft of prime living space. Deluxe amenities include a large high-definition screen offering an ideal place to enjoy a movie marathon or sporting event.