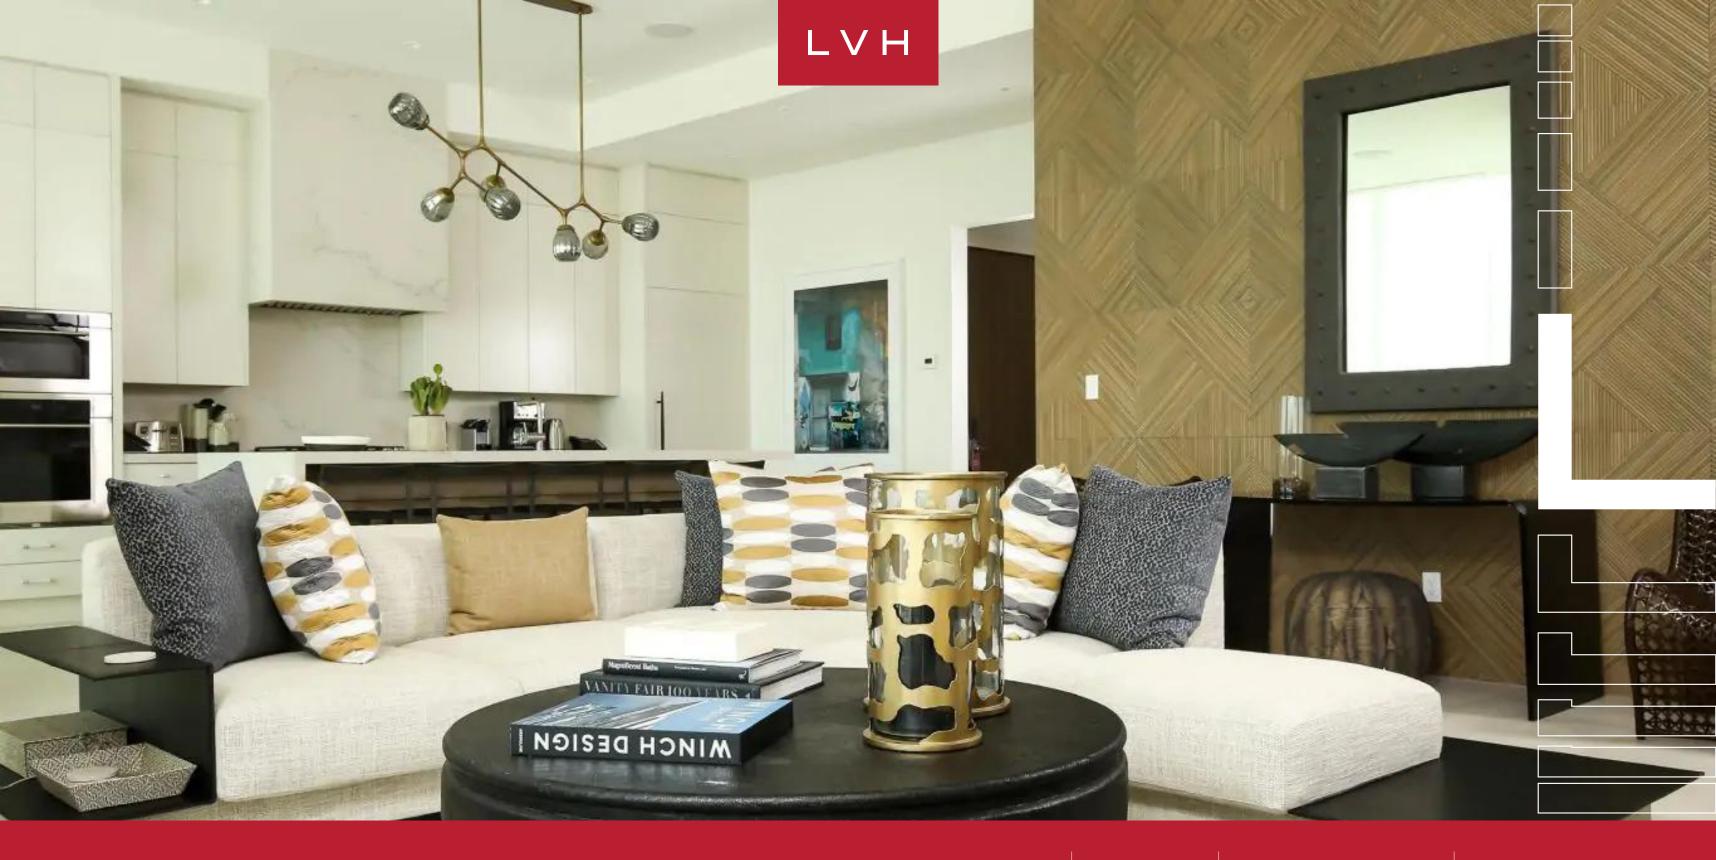

Spectacular interiors present a stunning fusion of contemporary chic sophistication and post-modern panache. Sleek lines and crisp vertices sculpt airy double-story common areas bursting with personality and refinement. A soothing beige and ivory palette is the ultimate canvas for chic pops of color, with a gorgeous art-deco patina offering an unforgettable motif throughout the luxury Apartment. The showstopping great room convenes around a scintillating balcony protruding authoritatively before the yacht marina below. Elegant diamond and herringbone accents infuse this Bahamian luxury rental with fantastic early-century glamor. Joel offers a pared-down sensibility showcasing unique decor items and furnishings inflected with a retro mid-century-modern sensibility. Apartment Joel Albany presents extraordinary open-concept spaces for congregating or casual downtime between the living, dining, and kitchen area. Four fantastic ensuite bedrooms are exceptionally configured across a sprawling 4,165 sq. ft of prime living space. Deluxe amenities include a large high-definition screen offering an ideal place to enjoy a movie marathon or sporting event.

Gorgeous exteriors comprise omnidirectional views with a sizeable south-facing and an intimate north-facing terrace. Elite lounge furnishings, a plunge pool, and an outdoor kitchen beckon all-day entertaining mesmerized by Joel's immersive panoramas. Guests of this Bahamian luxury rental are invited into a world of unrivaled resort amenities, including world-class recreation, golf, nautical exploration, and fine dining.