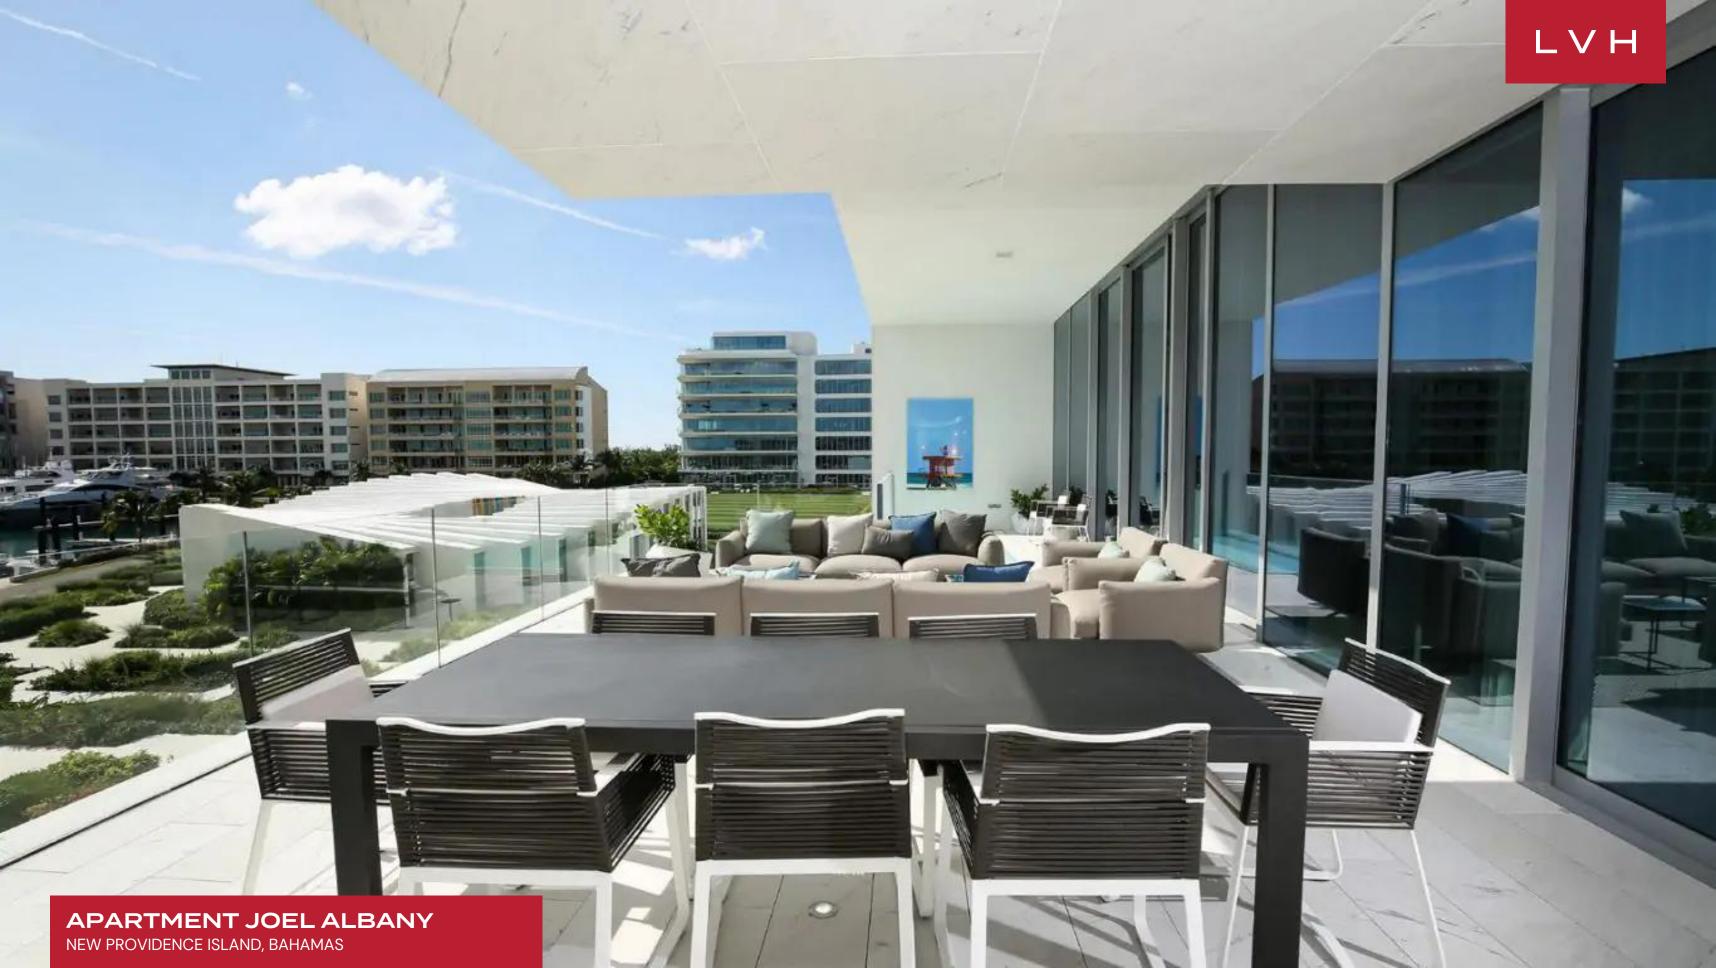

Spectacular interiors present a stunning fusion of contemporary chic sophistication and post-modern panache. Sleek lines and crisp vertices sculpt airy double-story common areas bursting with personality and refinement. A soothing beige and ivory palette is the ultimate canvas for chic pops of color, with a gorgeous art-deco patina offering an unforgettable motif throughout the luxury Apartment. The showstopping great room convenes around a scintillating balcony protruding authoritatively before the yacht marina below. Elegant diamond and herringbone accents infuse this Bahamian luxury rental with fantastic early-century glamor. Joel offers a pared-down sensibility showcasing unique decor items and furnishings inflected with a retro mid-century-modern sensibility. Apartment Joel Albany presents extraordinary open-concept spaces for congregating or casual downtime between the living, dining, and kitchen area. Four fantastic ensuite bedrooms are exceptionally configured across a sprawling 4,165 sq. ft of prime living space. Deluxe amenities include a large high-definition screen offering an ideal place to enjoy a movie marathon or sporting event.

Gorgeous exteriors comprise omnidirectional views with a sizeable south-facing and an intimate north-facing terrace. Elite lounge furnishings, a plunge pool, and an outdoor kitchen beckon all-day entertaining mesmerized by Joel's immersive panoramas. Guests of this Bahamian luxury rental are invited into a world of unrivaled resort amenities, including world-class recreation, golf, nautical exploration, and fine dining.

#### **EXTERIOR**

- BBQ
- Sun Loungers
- Al Fresco Dining
- Outdoor Kitchen
- Pool
- Terrace