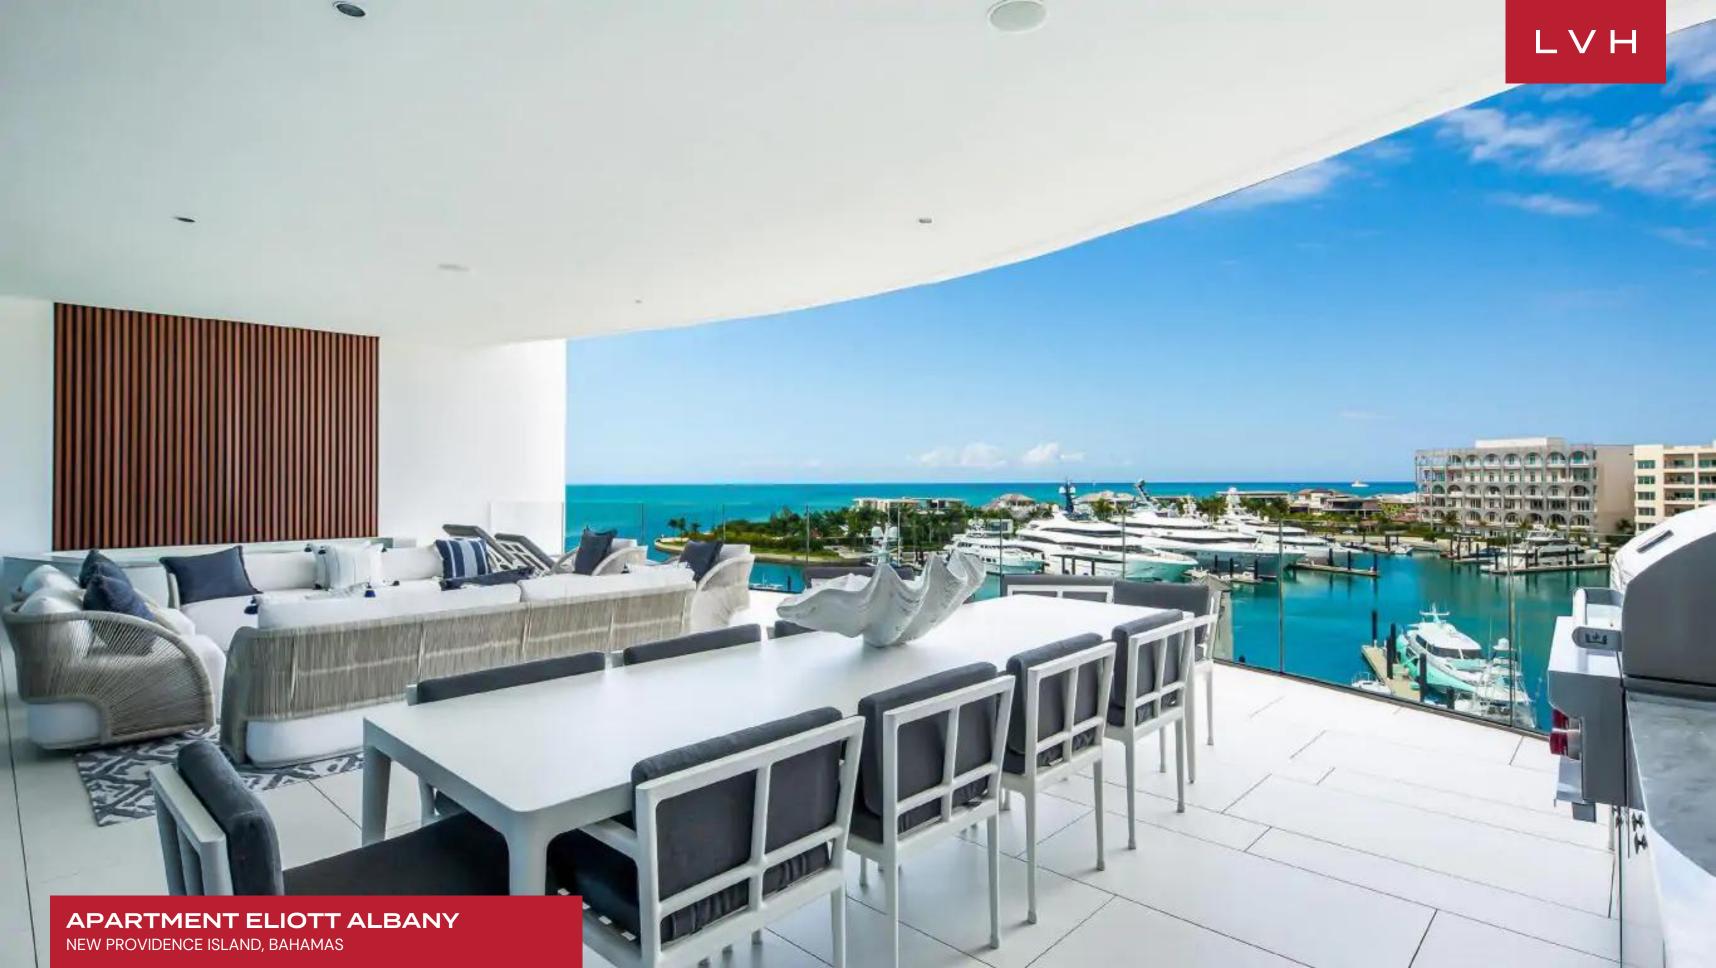

Apartment Eliott Albany comes to its purest expression with its outdoor living spaces. An expansive living and alfresco dining area deliver all the comforts of the indoors before mesmerizing views, sheltered from the midday sun. A plunge pool outdoor kitchen and flat-screen television are perfectly poised for round-the-clock entertaining before majestic dusk scenes. Offering the best in indoor-outdoor living, this Bahamian Apartment rental impresses far and wide.