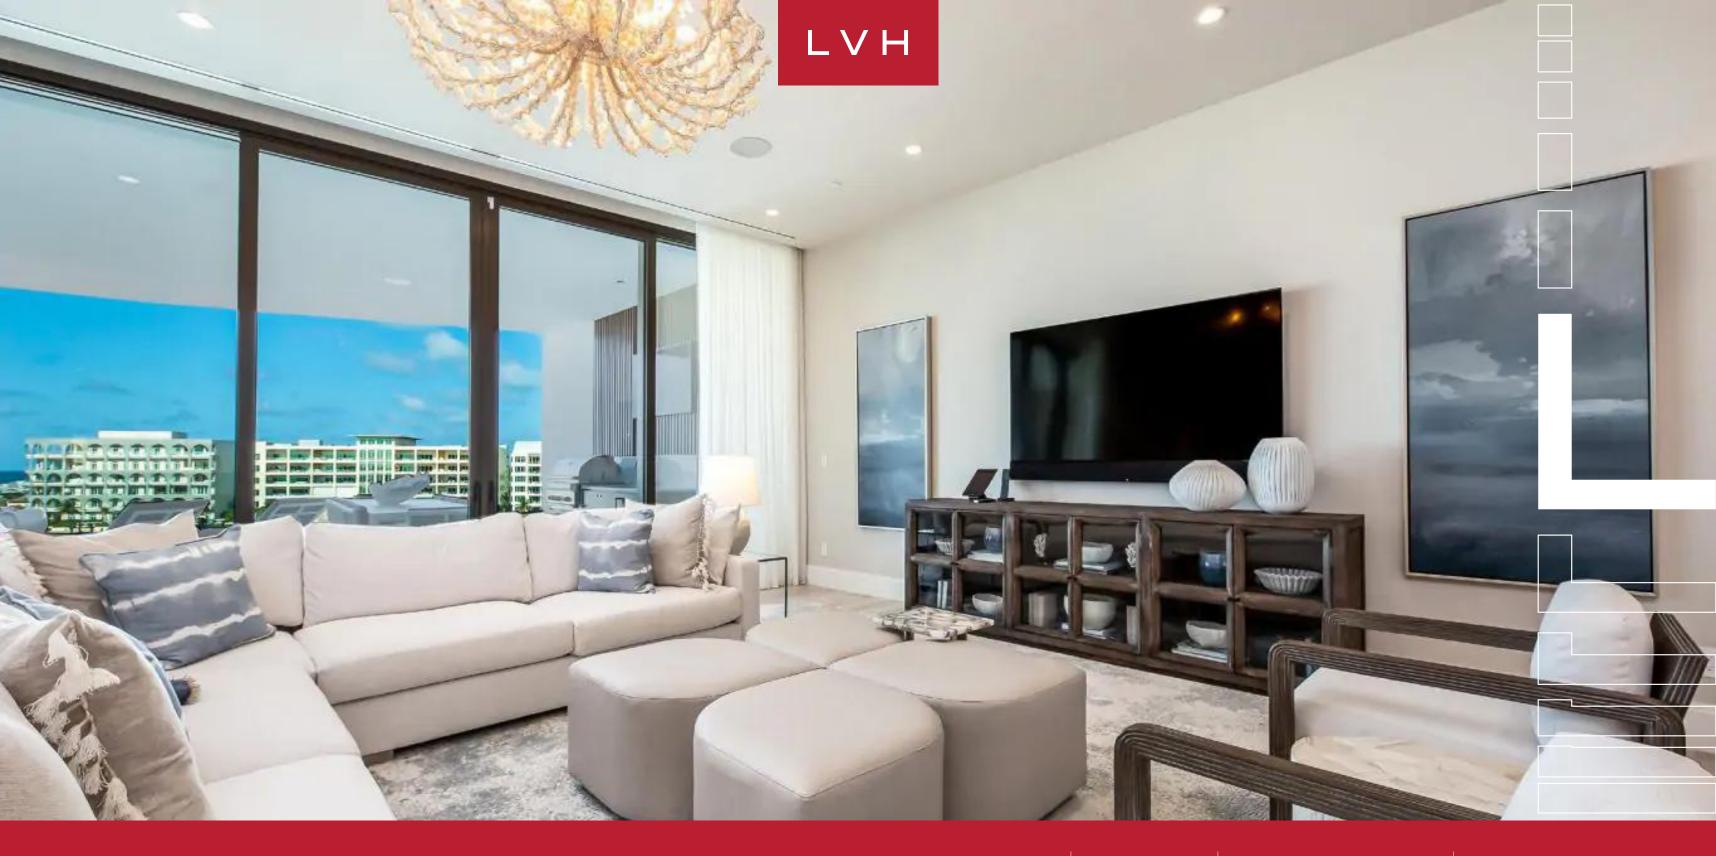

#### NEW PROVIDENCE ISLAND, BAHAMAS

Apartment Eliott Albany is a revered luxury vacation suite in New Providence's iconic Squire building. Setting forward a bold vision of 21st-century tropical vacationing, Eliott delivers the epitome of class and cosmopolitan prestige to the heart of the Caribbean. Soak in vertiginous views from the luxury Apartment's towering perch overlooking the scintillating mega-yacht marina and the sea shimmer beyond.

Splendid interiors showcase an extraordinary fusion of contemporary sophistication and chic beach glamor. Sleek lines and dimensions sculpt dynamic free-flowing spaces wrapped in immersive floor-to-ceiling glass. Soothing sand palettes embrace the vacation rental areas and offer an exemplary canvas for a host of lovely furnishings reconciling breezy nonchalance and boho romance. Scintillating custom lighting drips with 21st-century artistry crowns the elegant ten-seat dining area, elegantly pivoting between a fantastic chef's kitchen and seductive marina-view lounge areas. Top-of-the-line designer seating dazzles in crisp linen upholstery and supple ivory leather. Airy open-concept spaces shrouded in warm organic tones interact gloriously with tinted glass immersing the living quarters in outstanding marina and sea vistas. Elite Wolf and Sub-Zero appliances pair with a gleaming marble island, curating a fantastic venue for social spontaneity. This exceptional Bahamian luxury apartment presents four fantastic ensuite bedrooms that offer versatile lodging options for up to fourteen guests.