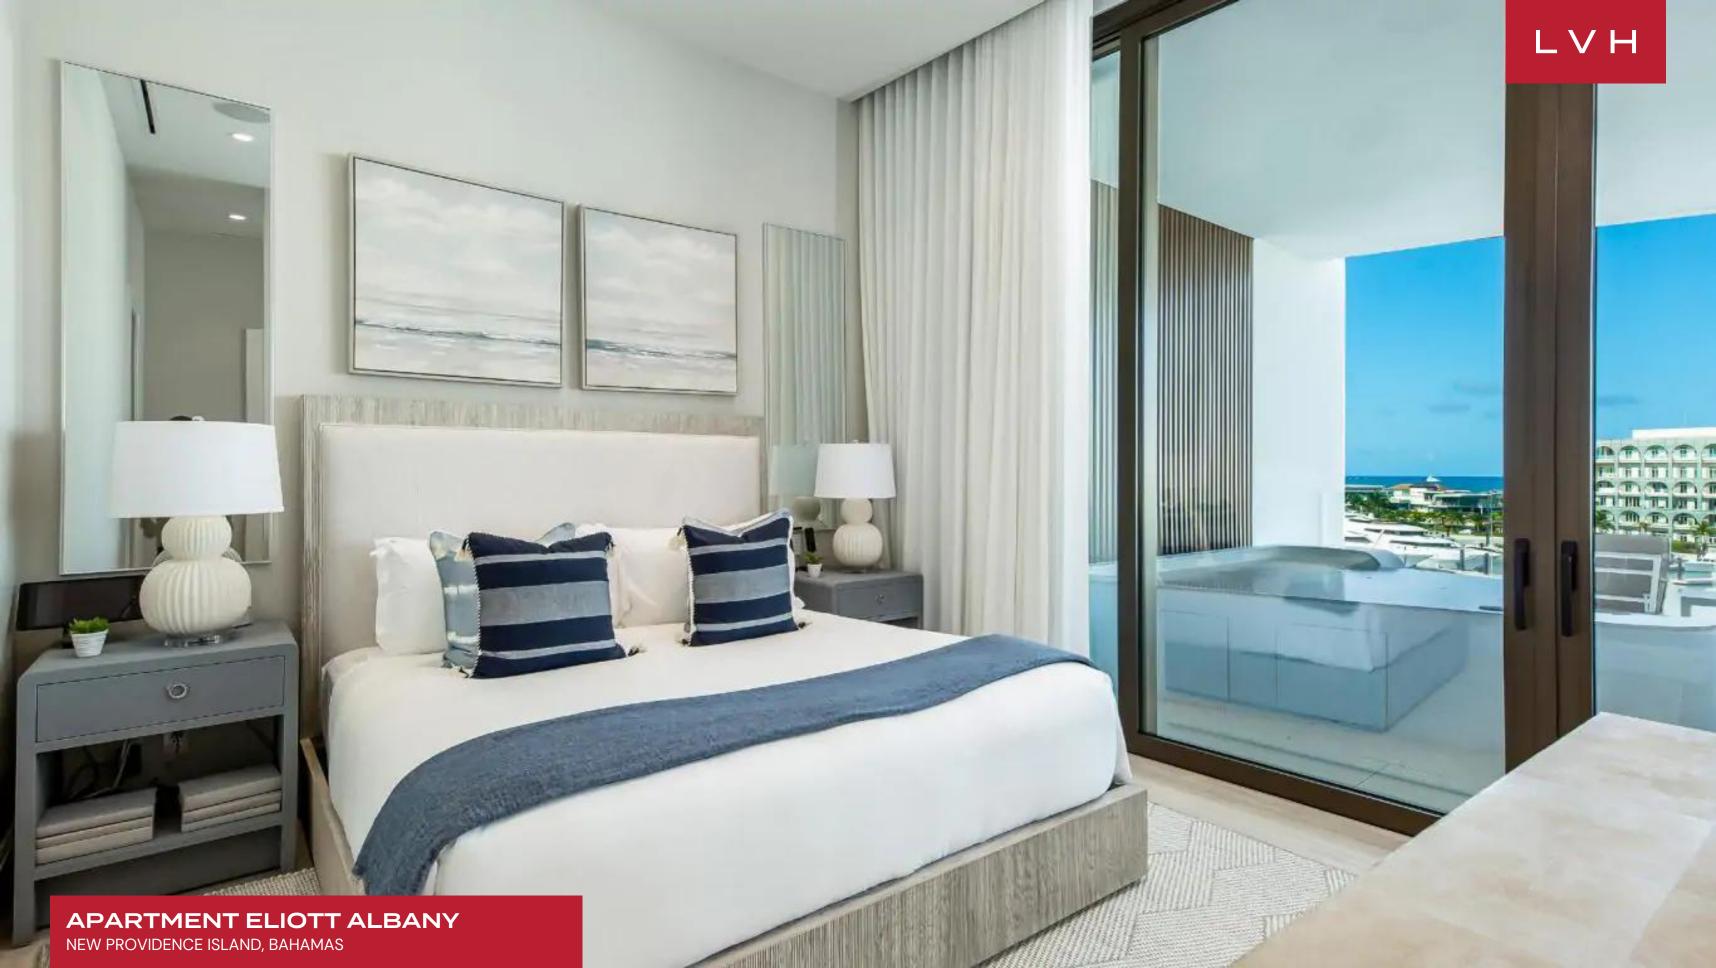

#### NEW PROVIDENCE ISLAND, BAHAMAS

Apartment Eliott Albany is a revered luxury vacation suite in New Providence's iconic Squire building. Setting forward a bold vision of 21st-century tropical vacationing, Eliott delivers the epitome of class and cosmopolitan prestige to the heart of the Caribbean. Soak in vertiginous views from the luxury Apartment's towering perch overlooking the scintillating mega-yacht marina and the sea shimmer beyond.

Splendid interiors showcase an extraordinary fusion of contemporary sophistication and chic beach glamor. Sleek lines and dimensions sculpt dynamic free-flowing spaces wrapped in immersive floor-to-ceiling glass. Soothing sand palettes embrace the vacation rental areas and offer an exemplary canvas for a host of lovely furnishings reconciling breezy nonchalance and boho romance. Scintillating custom lighting drips with 21st-century artistry crowns the elegant ten-seat dining area, elegantly pivoting between a fantastic chef's kitchen and seductive marina-view lounge areas. Top-of-the-line designer seating dazzles in crisp linen upholstery and supple ivory leather. Airy open-concept spaces shrouded in warm organic tones interact gloriously with tinted glass immersing the living quarters in outstanding marina and sea vistas. Elite Wolf and Sub-Zero appliances pair with a gleaming marble island, curating a fantastic venue for social spontaneity. This exceptional Bahamian luxury apartment presents four fantastic ensuite bedrooms that offer versatile lodging options for up to fourteen guests.