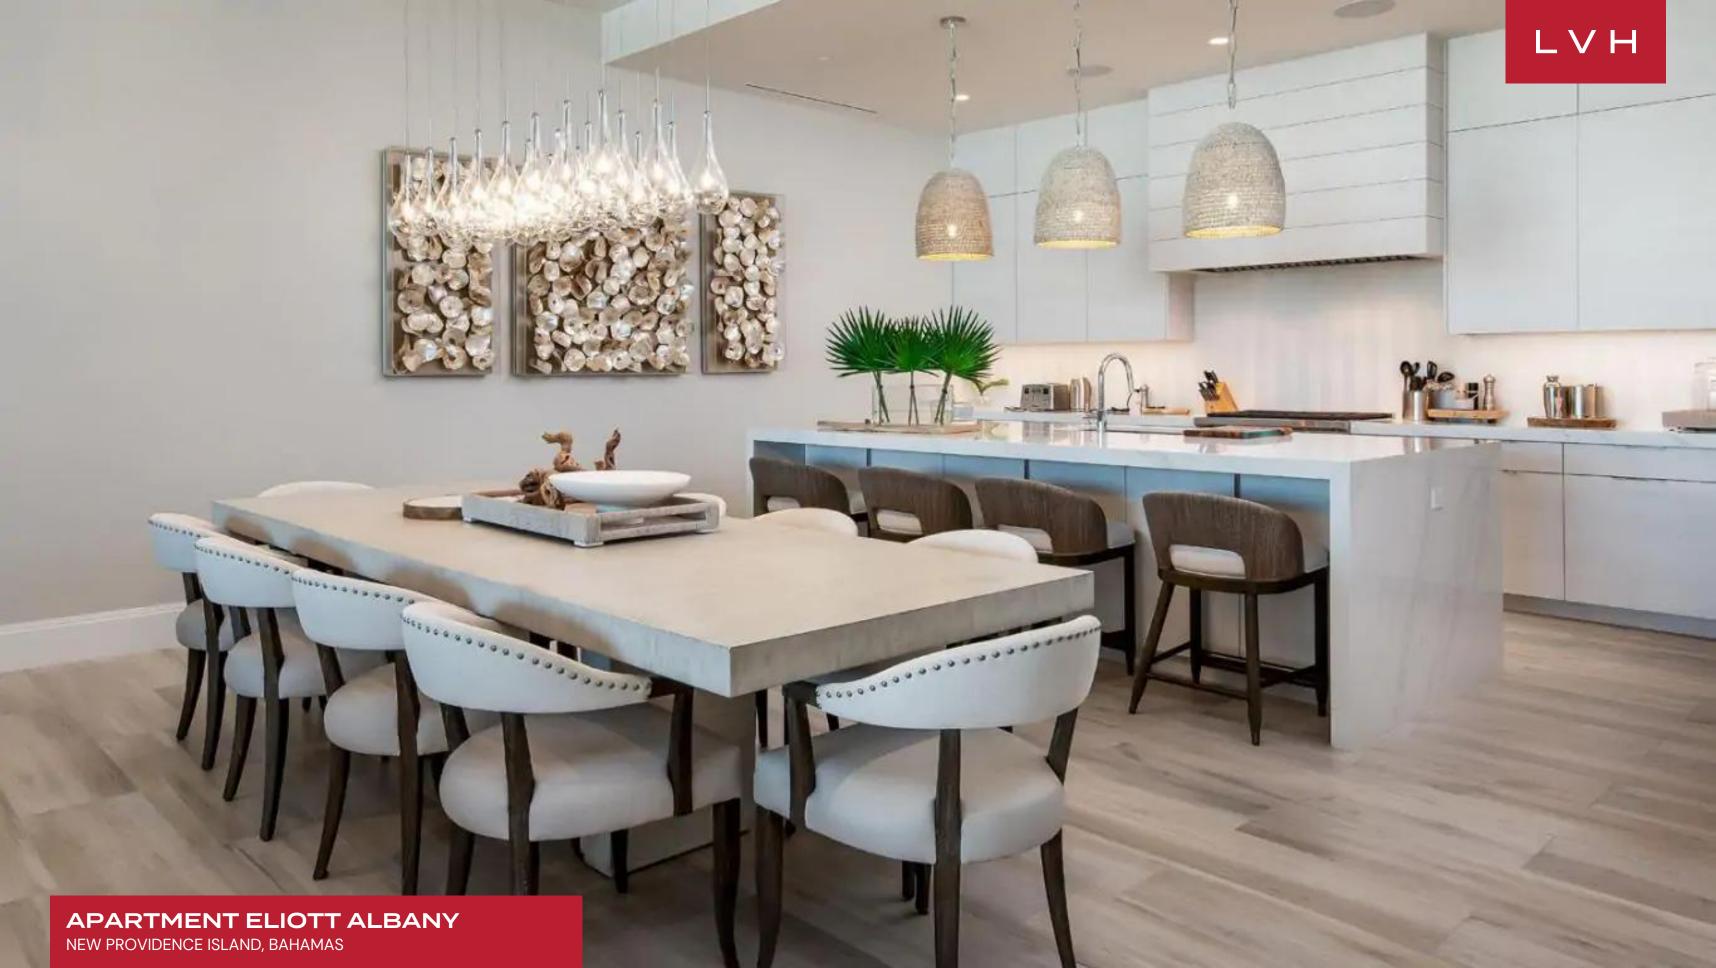

Splendid interiors showcase an extraordinary fusion of contemporary sophistication and chic beach glamor. Sleek lines and dimensions sculpt dynamic free-flowing spaces wrapped in immersive floor-to-ceiling glass. Soothing sand palettes embrace the vacation rental areas and offer an exemplary canvas for a host of lovely furnishings reconciling breezy nonchalance and boho romance. Scintillating custom lighting drips with 21st-century artistry crowns the elegant ten-seat dining area, elegantly pivoting between a fantastic chef's kitchen and seductive marina-view lounge areas. Top-of-the-line designer seating dazzles in crisp linen upholstery and supple ivory leather. Airy open-concept spaces shrouded in warm organic tones interact gloriously with tinted glass immersing the living quarters in outstanding marina and sea vistas. Elite Wolf and Sub-Zero appliances pair with a gleaming marble island, curating a fantastic venue for social spontaneity. This exceptional Bahamian luxury apartment presents four fantastic ensuite bedrooms that offer versatile lodging options for up to fourteen guests.