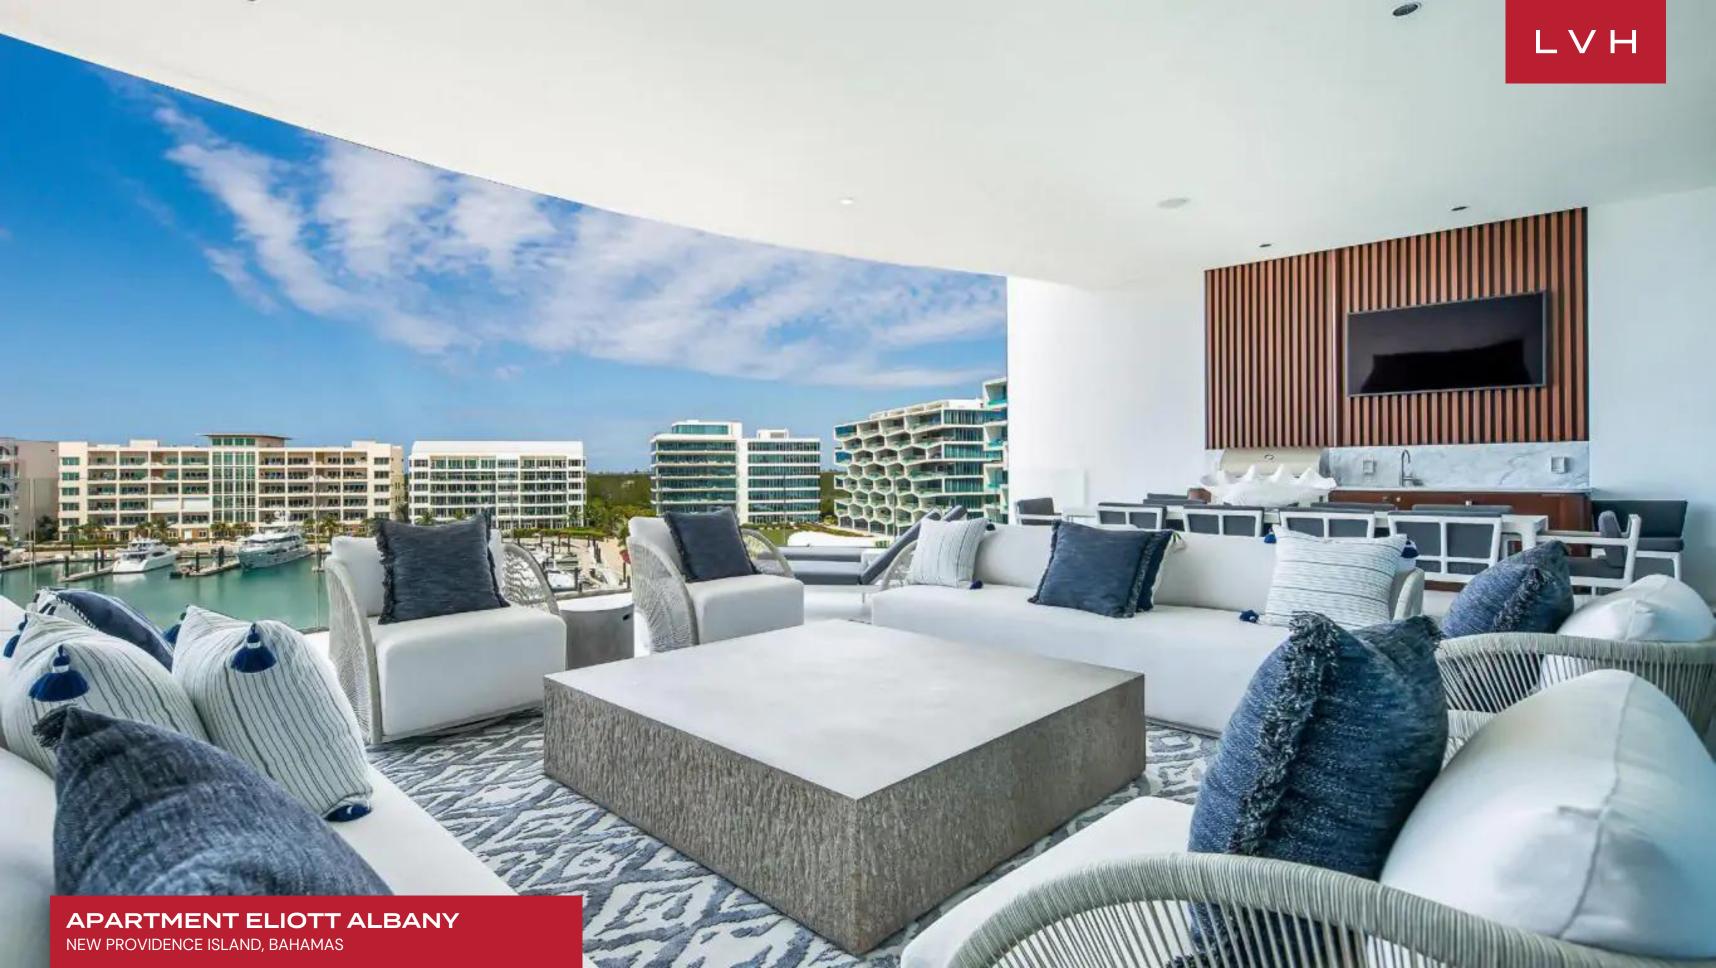

Apartment Eliott Albany comes to its purest expression with its outdoor living spaces. An expansive living and alfresco dining area deliver all the comforts of the indoors before mesmerizing views, sheltered from the midday sun. A plunge pool outdoor kitchen and flat-screen television are perfectly poised for round-the-clock entertaining before majestic dusk scenes. Offering the best in indoor-outdoor living, this Bahamian Apartment rental impresses far and wide.