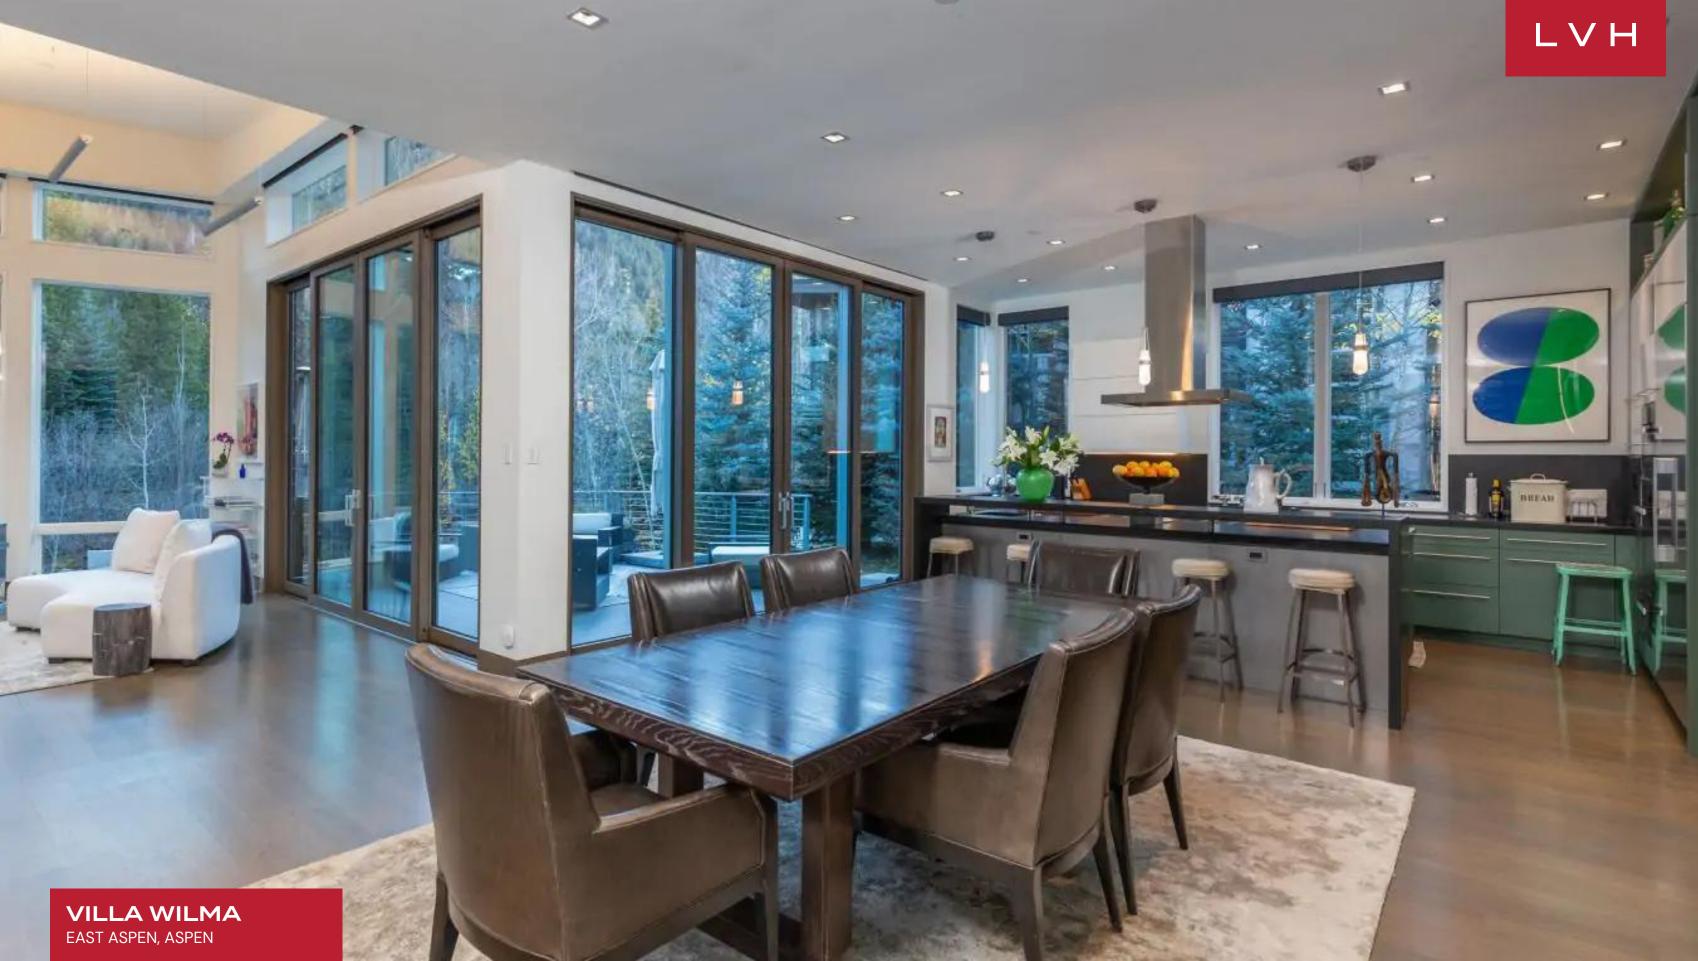

Sleek and pared down yet brimming with postmodern gusto, Villa Wilma's unique architecture is only furthered by a unique selection of color and playful decor. Double-height ceilings and floor-to-ceiling windows surround an ultra-chic sitting room plush with postmodern flair. Eclectic, funky, and modern, a linear fireplace pivots between common areas, embedded in a stone accent wall. An intuitive floor plan presents free-flowing dining, living room, and kitchen that offer access to an outdoor deck through expansive glass walls. This Aspen luxury chalet rental features a gourmet kitchen equipped with Miele appliances and a large kitchen island with a breakfast bar ideal for gastronomic exploration, casual canapes, or apres-ski cocktails. Colorful post-impressionist pieces complement mesmerizing pops of seafoam and grey, adding dynamism to Wilma's bold and eccentric interiors. Three sumptuous bedrooms double down on icy glamor, presenting a soothing and minimalist design direction conducive to the most restful mountain getaway. Plush and uncluttered, the master suite flaunts a gas fireplace, walk-in closet, steam shower, and soaking tub in the glorious ensuite. The master balcony boasts gorgeous riverfront views, with the refreshing scent of aspen trees never far from reach.

An impeccable all-season stunner, this revered Aspen luxury vacation Chalet attunes guests to the indulgence of Rocky Mountain fine living. Wellappointed outdoor furniture surrounds a firepit enveloped by romantic woodland scenes. Additional top-shelf amenities include a wet bar with a luxury wine cooler, a media room, and a two-car garage with heated driveways.