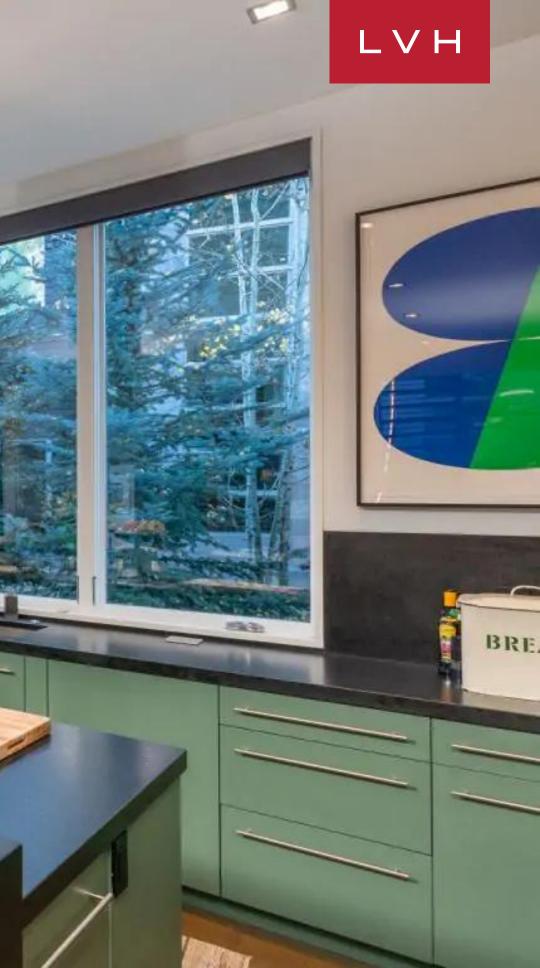

Sleek and pared down yet brimming with postmodern gusto, Villa Wilma's unique architecture is only furthered by a unique selection of color and playful decor. Double-height ceilings and floor-to-ceiling windows surround an ultra-chic sitting room plush with postmodern flair. Eclectic, funky, and modern, a linear fireplace pivots between common areas, embedded in a stone accent wall. An intuitive floor plan presents free-flowing dining, living room, and kitchen that offer access to an outdoor deck through expansive glass walls. This Aspen luxury chalet rental features a gourmet kitchen equipped with Miele appliances and a large kitchen island with a breakfast bar ideal for gastronomic exploration, casual canapes, or apres-ski cocktails. Colorful post-impressionist pieces complement mesmerizing pops of seafoam and grey, adding dynamism to Wilma's bold and eccentric interiors. Three sumptuous bedrooms double down on icy glamor, presenting a soothing and minimalist design direction conducive to the most restful mountain getaway. Plush and uncluttered, the master suite flaunts a gas fireplace, walk-in closet, steam shower, and soaking tub in the glorious ensuite. The master balcony boasts gorgeous riverfront views, with the refreshing scent of aspen trees never far from reach.