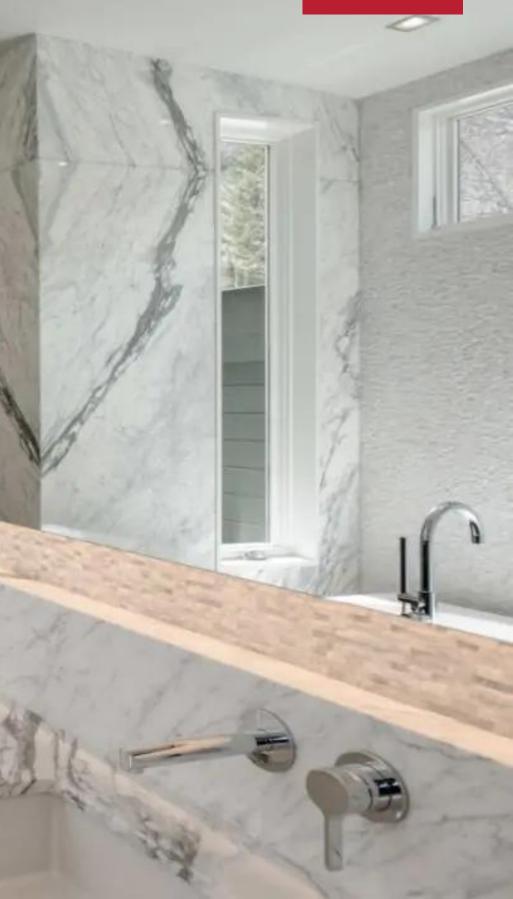

Sleek and pared down yet brimming with postmodern gusto, Villa Wilma's unique architecture is only furthered by a unique selection of color and playful decor. Double-height ceilings and floor-to-ceiling windows surround an ultra-chic sitting room plush with postmodern flair. Eclectic, funky, and modern, a linear fireplace pivots between common areas, embedded in a stone accent wall. An intuitive floor plan presents free-flowing dining, living room, and kitchen that offer access to an outdoor deck through expansive glass walls. This Aspen luxury chalet rental features a gourmet kitchen equipped with Miele appliances and a large kitchen island with a breakfast bar ideal for gastronomic exploration, casual canapes, or apres-ski cocktails. Colorful post-impressionist pieces complement mesmerizing pops of seafoam and grey, adding dynamism to Wilma's bold and eccentric interiors. Three sumptuous bedrooms double down on icy glamor, presenting a soothing and minimalist design direction conducive to the most restful mountain getaway. Plush and uncluttered, the master suite flaunts a gas fireplace, walk-in closet, steam shower, and soaking tub in the glorious ensuite. The master balcony boasts gorgeous riverfront views, with the refreshing scent of aspen trees never far from reach.