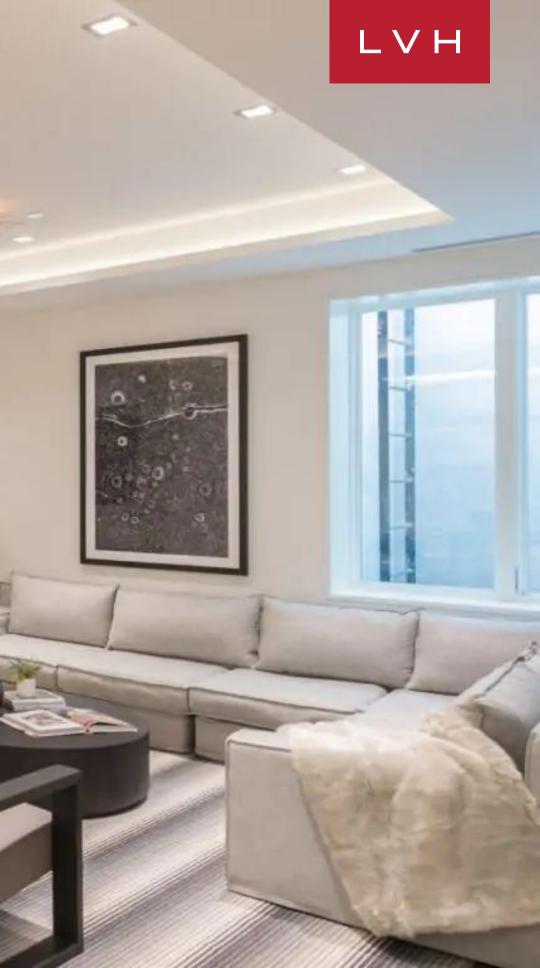

Sleek and pared down yet brimming with postmodern gusto, Villa Wilma's unique architecture is only furthered by a unique selection of color and playful decor. Double-height ceilings and floor-to-ceiling windows surround an ultra-chic sitting room plush with postmodern flair. Eclectic, funky, and modern, a linear fireplace pivots between common areas, embedded in a stone accent wall. An intuitive floor plan presents free-flowing dining, living room, and kitchen that offer access to an outdoor deck through expansive glass walls. This Aspen luxury chalet rental features a gourmet kitchen equipped with Miele appliances and a large kitchen island with a breakfast bar ideal for gastronomic exploration, casual canapes, or apres-ski cocktails. Colorful post-impressionist pieces complement mesmerizing pops of seafoam and grey, adding dynamism to Wilma's bold and eccentric interiors. Three sumptuous bedrooms double down on icy glamor, presenting a soothing and minimalist design direction conducive to the most restful mountain getaway. Plush and uncluttered, the master suite flaunts a gas fireplace, walk-in closet, steam shower, and soaking tub in the glorious ensuite. The master balcony boasts gorgeous riverfront views, with the refreshing scent of aspen trees never far from reach.