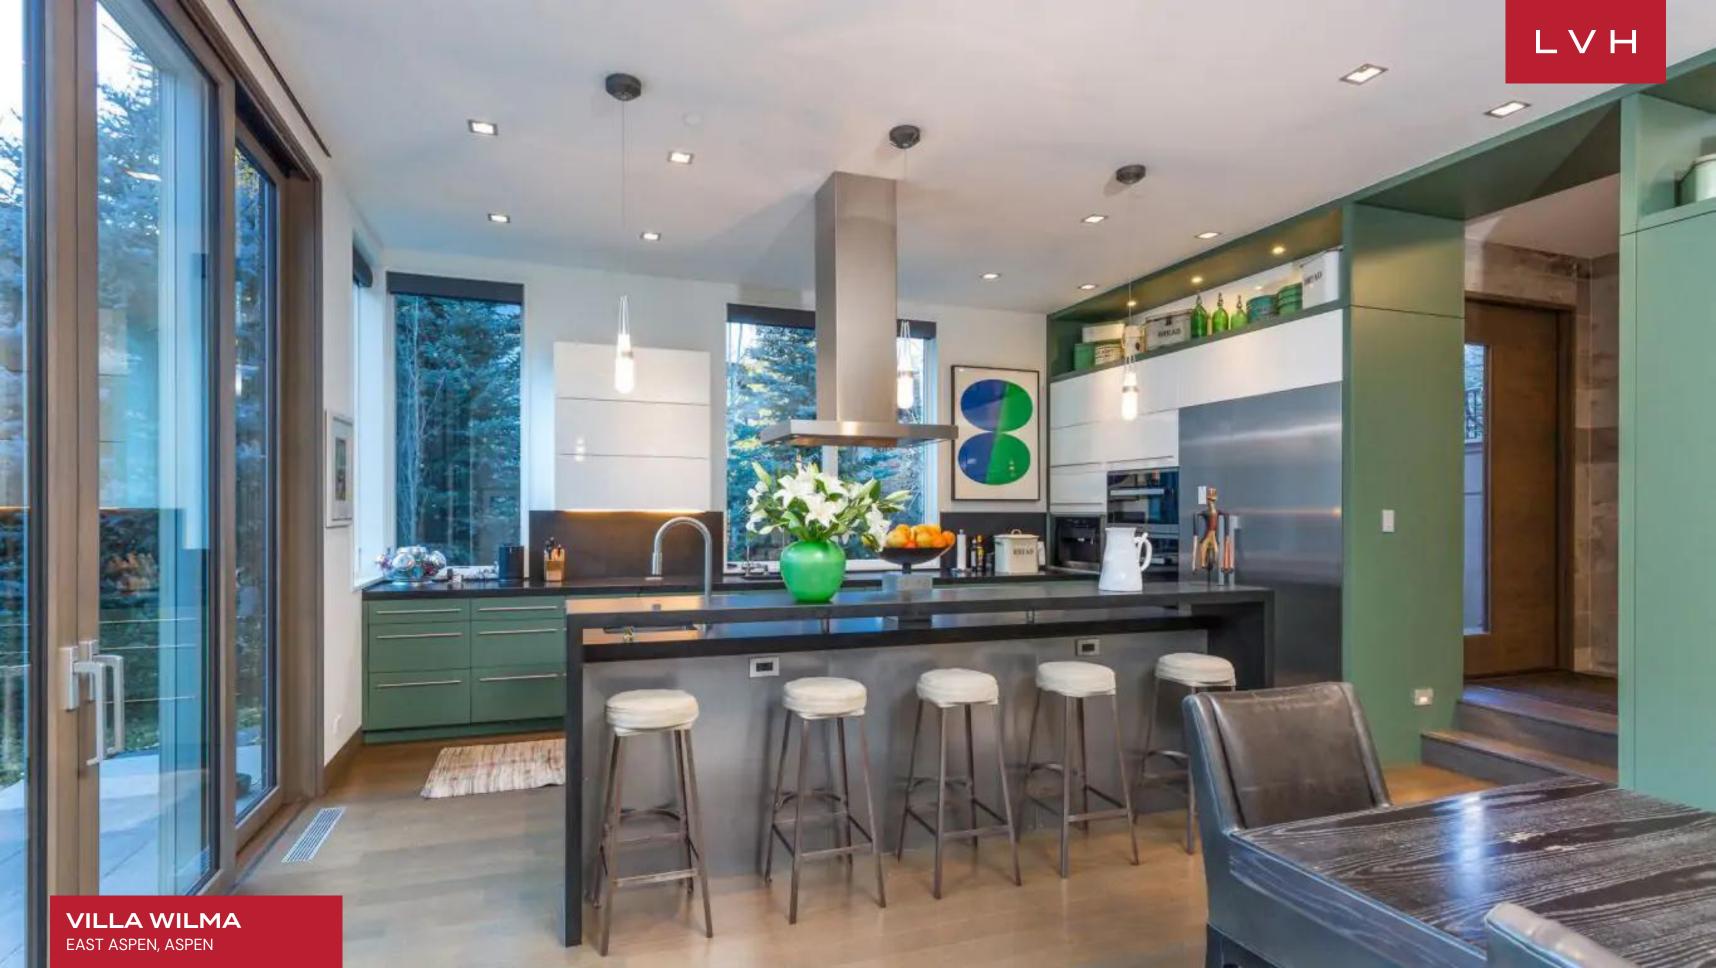

Sleek and pared down yet brimming with postmodern gusto, Villa Wilma's unique architecture is only furthered by a unique selection of color and playful decor. Double-height ceilings and floor-to-ceiling windows surround an ultra-chic sitting room plush with postmodern flair. Eclectic, funky, and modern, a linear fireplace pivots between common areas, embedded in a stone accent wall. An intuitive floor plan presents free-flowing dining, living room, and kitchen that offer access to an outdoor deck through expansive glass walls. This Aspen luxury chalet rental features a gourmet kitchen equipped with Miele appliances and a large kitchen island with a breakfast bar ideal for gastronomic exploration, casual canapes, or apres-ski cocktails. Colorful post-impressionist pieces complement mesmerizing pops of seafoam and grey, adding dynamism to Wilma's bold and eccentric interiors. Three sumptuous bedrooms double down on icy glamor, presenting a soothing and minimalist design direction conducive to the most restful mountain getaway. Plush and uncluttered, the master suite flaunts a gas fireplace, walk-in closet, steam shower, and soaking tub in the glorious ensuite. The master balcony boasts gorgeous riverfront views, with the refreshing scent of aspen trees never far from reach.

An impeccable all-season stunner, this revered Aspen luxury vacation Chalet attunes guests to the indulgence of Rocky Mountain fine living. Wellappointed outdoor furniture surrounds a firepit enveloped by romantic woodland scenes. Additional top-shelf amenities include a wet bar with a luxury wine cooler, a media room, and a two-car garage with heated driveways.