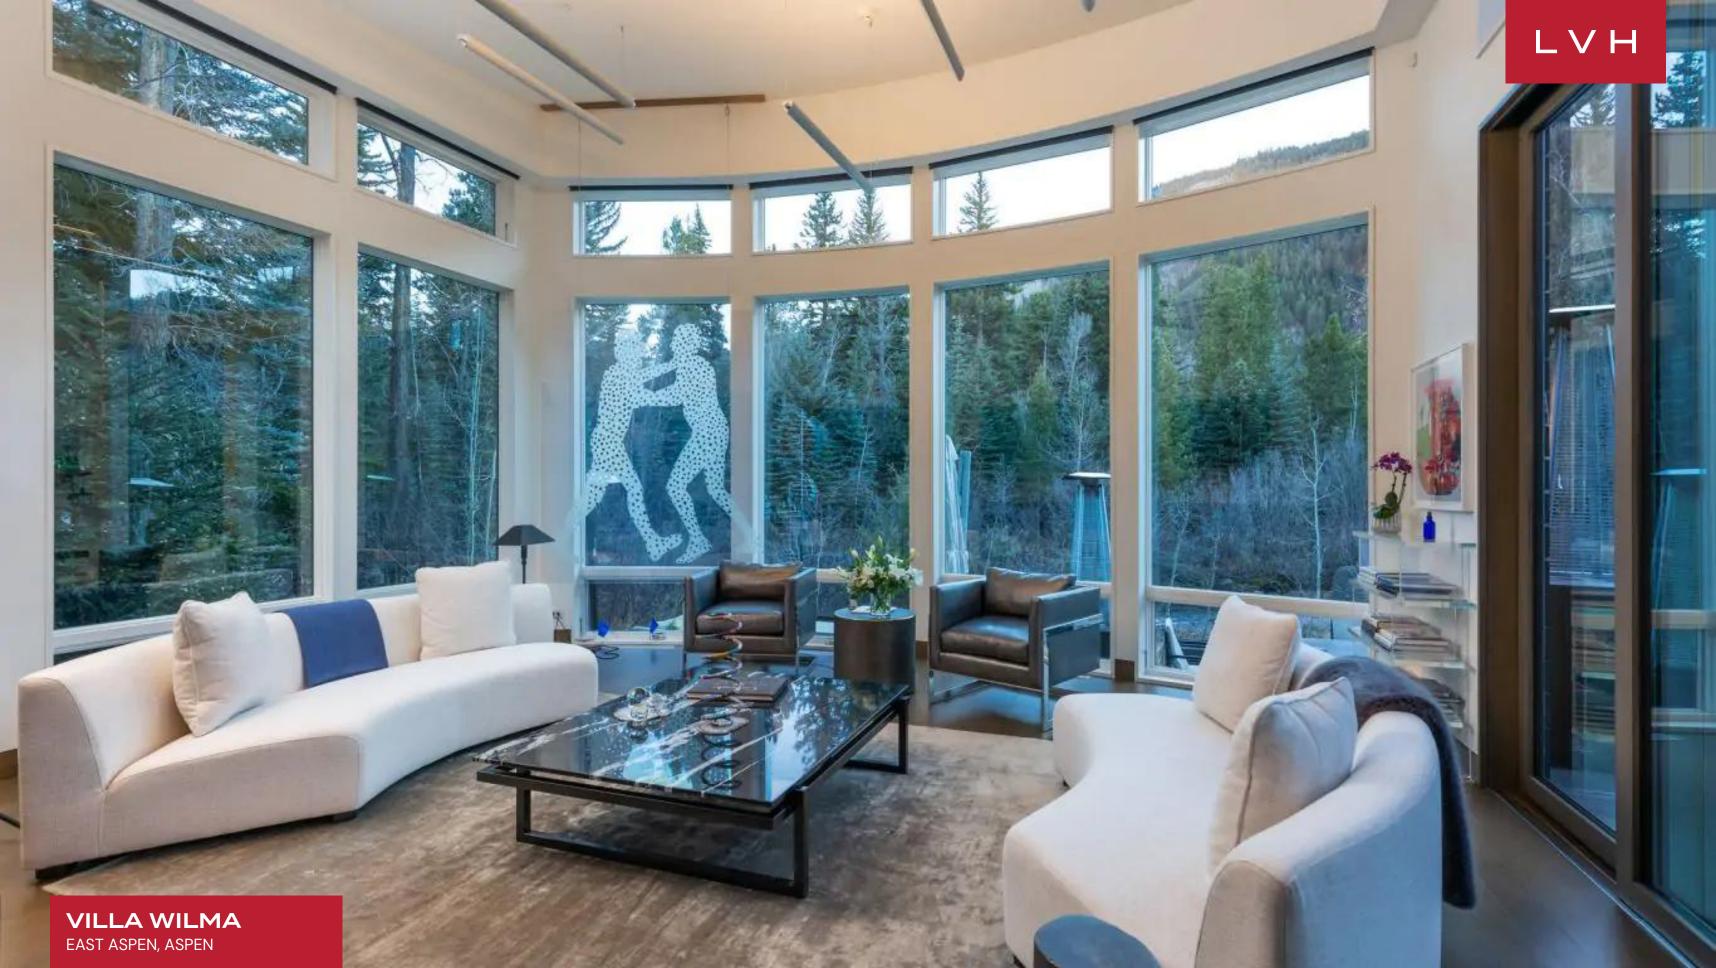

# VILLA WILMA

#### EAST ASPEN, ASPEN

 $L \vee H$ 

Villa Wilma is a stunning contemporary chalet abounding in urban chic elegance. Enviably situated, this exemplary Aspen luxury vacation rental overlooks the Roaring forks river, fully enveloped in the savage beauty of the Rocky Mountain wilderness. Panoramic river and mountain views define this glorious home fusing cosmopolitan elegance with natural immersion.

Sleek and pared down yet brimming with postmodern gusto, Villa Wilma's unique architecture is only furthered by a unique selection of color and playful decor. Double-height ceilings and floor-to-ceiling windows surround an ultra-chic sitting room plush with postmodern flair. Eclectic, funky, and modern, a linear fireplace pivots between common areas, embedded in a stone accent wall. An intuitive floor plan presents free-flowing dining, living room, and kitchen that offer access to an outdoor deck through expansive glass walls. This Aspen luxury chalet rental features a gourmet kitchen equipped with Miele appliances and a large kitchen island with a breakfast bar ideal for gastronomic exploration, casual canapes, or apres-ski cocktails. Colorful post-impressionist pieces complement mesmerizing pops of seafoam and grey, adding dynamism to Wilma's bold and eccentric interiors. Three sumptuous bedrooms double down on icy glamor, presenting a soothing and minimalist design direction conducive to the most restful mountain getaway. Plush and uncluttered, the master suite flaunts a gas fireplace, walk-in closet, steam shower, and soaking tub in the glorious ensuite. The master balcony boasts gorgeous riverfront views, with the refreshing scent of aspen trees never far from reach.