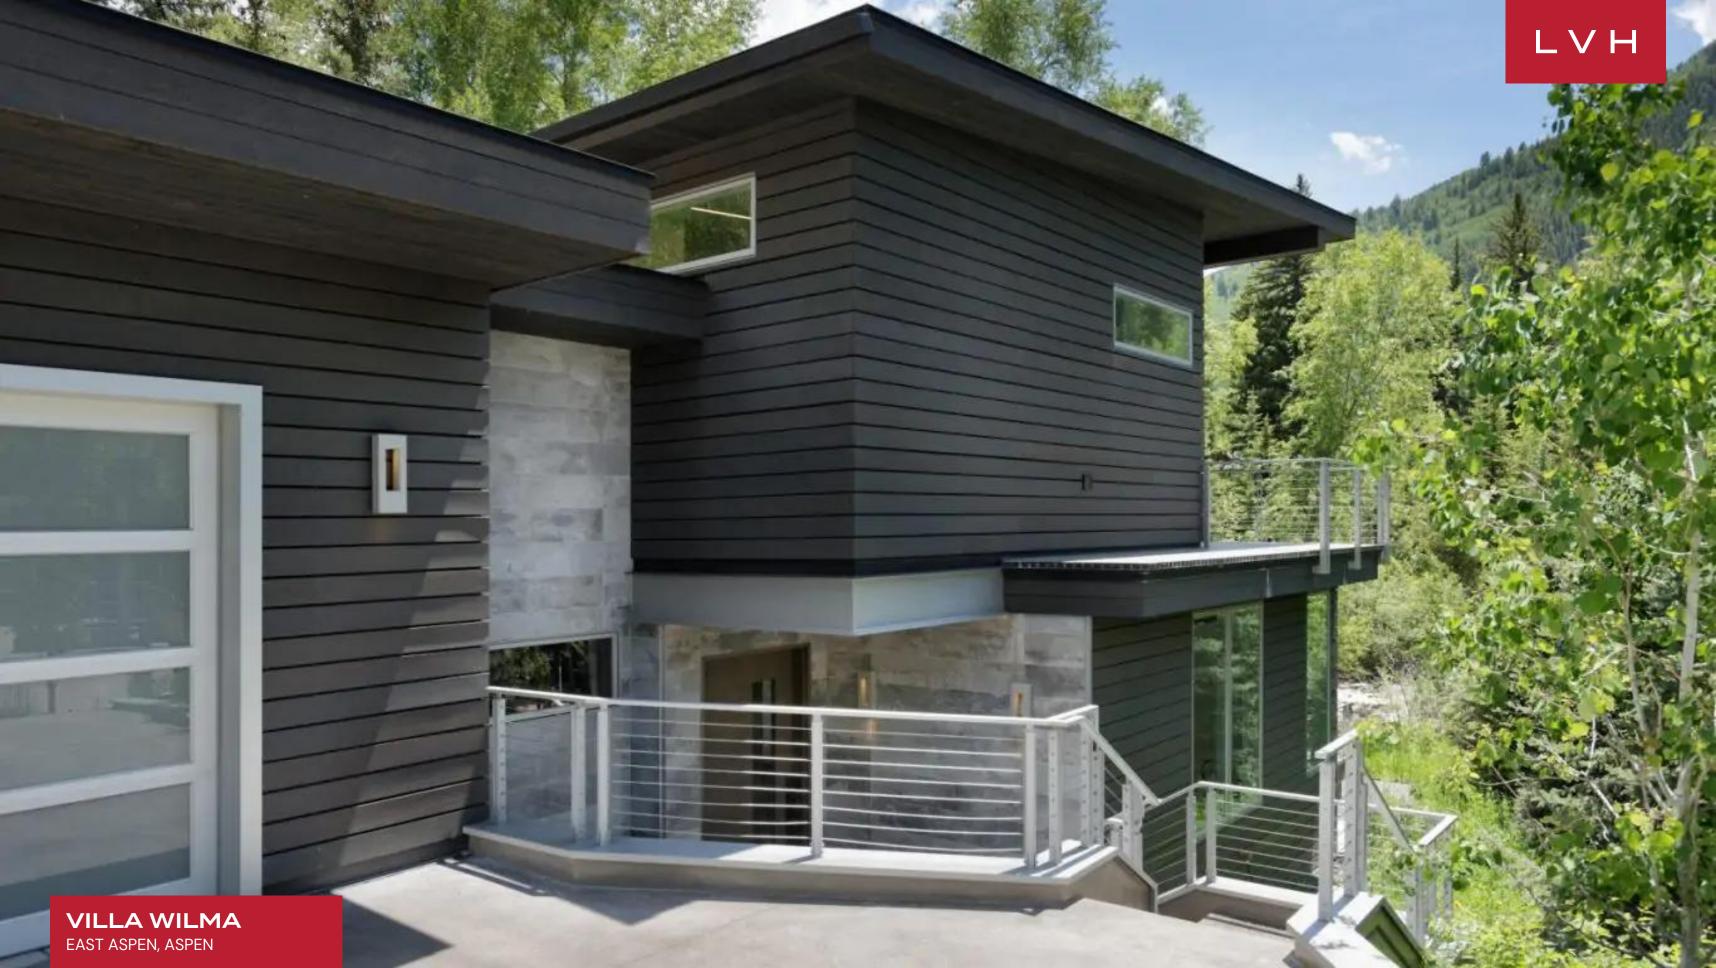

#### EAST ASPEN, ASPEN

 $L \vee H$ 

Villa Wilma is a stunning contemporary chalet abounding in urban chic elegance. Enviably situated, this exemplary Aspen luxury vacation rental overlooks the Roaring forks river, fully enveloped in the savage beauty of the Rocky Mountain wilderness. Panoramic river and mountain views define this glorious home fusing cosmopolitan elegance with natural immersion.

Sleek and pared down yet brimming with postmodern gusto, Villa Wilma's unique architecture is only furthered by a unique selection of color and playful decor. Double-height ceilings and floor-to-ceiling windows surround an ultra-chic sitting room plush with postmodern flair. Eclectic, funky, and modern, a linear fireplace pivots between common areas, embedded in a stone accent wall. An intuitive floor plan presents free-flowing dining, living room, and kitchen that offer access to an outdoor deck through expansive glass walls. This Aspen luxury chalet rental features a gourmet kitchen equipped with Miele appliances and a large kitchen island with a breakfast bar ideal for gastronomic exploration, casual canapes, or apres-ski cocktails. Colorful post-impressionist pieces complement mesmerizing pops of seafoam and grey, adding dynamism to Wilma's bold and eccentric interiors. Three sumptuous bedrooms double down on icy glamor, presenting a soothing and minimalist design direction conducive to the most restful mountain getaway. Plush and uncluttered, the master suite flaunts a gas fireplace, walk-in closet, steam shower, and soaking tub in the glorious ensuite. The master balcony boasts gorgeous riverfront views, with the refreshing scent of aspen trees never far from reach.