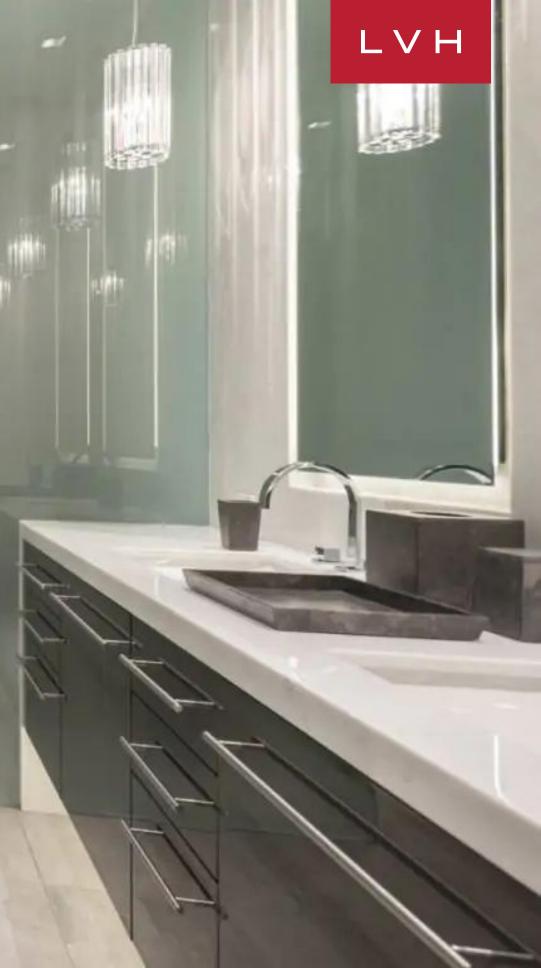

Sleek and pared down yet brimming with postmodern gusto, Villa Wilma's unique architecture is only furthered by a unique selection of color and playful decor. Double-height ceilings and floor-to-ceiling windows surround an ultra-chic sitting room plush with postmodern flair. Eclectic, funky, and modern, a linear fireplace pivots between common areas, embedded in a stone accent wall. An intuitive floor plan presents free-flowing dining, living room, and kitchen that offer access to an outdoor deck through expansive glass walls. This Aspen luxury chalet rental features a gourmet kitchen equipped with Miele appliances and a large kitchen island with a breakfast bar ideal for gastronomic exploration, casual canapes, or apres-ski cocktails. Colorful post-impressionist pieces complement mesmerizing pops of seafoam and grey, adding dynamism to Wilma's bold and eccentric interiors. Three sumptuous bedrooms double down on icy glamor, presenting a soothing and minimalist design direction conducive to the most restful mountain getaway. Plush and uncluttered, the master suite flaunts a gas fireplace, walk-in closet, steam shower, and soaking tub in the glorious ensuite. The master balcony boasts gorgeous riverfront views, with the refreshing scent of aspen trees never far from reach.