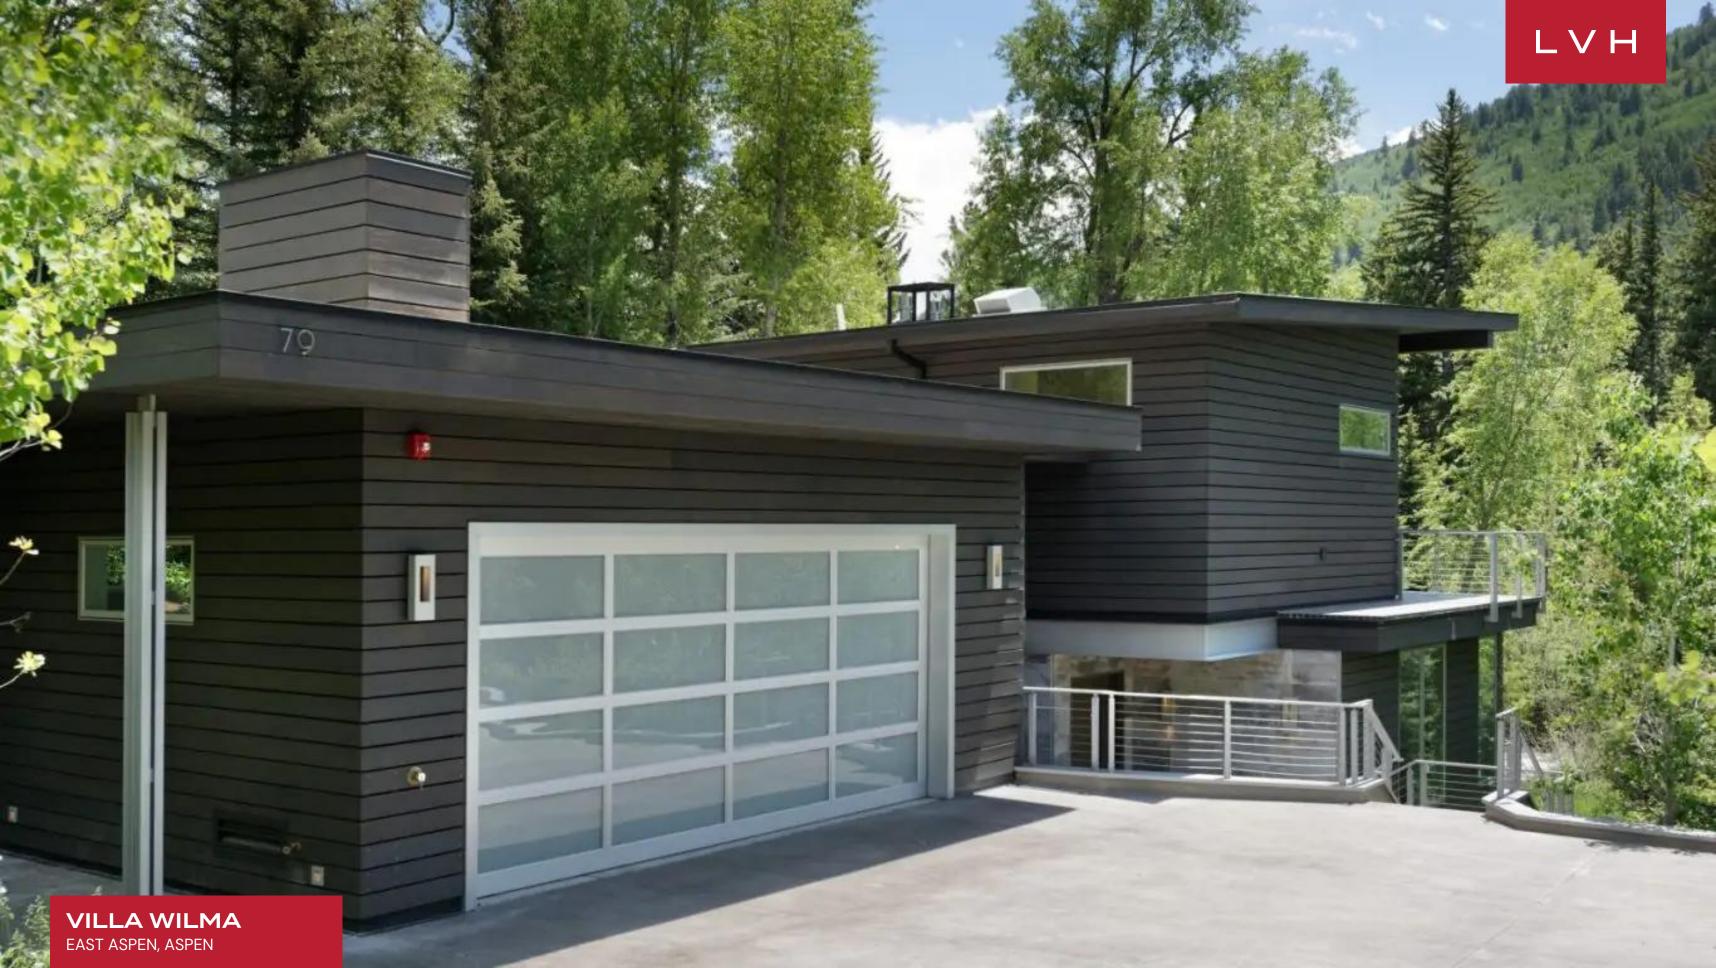

# **VILLA WILMA** EAST ASPEN, ASPEN, COLORADO

# VILLA WILMA

#### EAST ASPEN, ASPEN

 $L \vee H$ 

Villa Wilma is a stunning contemporary chalet abounding in urban chic elegance. Enviably situated, this exemplary Aspen luxury vacation rental overlooks the Roaring forks river, fully enveloped in the savage beauty of the Rocky Mountain wilderness. Panoramic river and mountain views define this glorious home fusing cosmopolitan elegance with natural immersion.

Sleek and pared down yet brimming with postmodern gusto, Villa Wilma's unique architecture is only furthered by a unique selection of color and playful decor. Double-height ceilings and floor-to-ceiling windows surround an ultra-chic sitting room plush with postmodern flair. Eclectic, funky, and modern, a linear fireplace pivots between common areas, embedded in a stone accent wall. An intuitive floor plan presents free-flowing dining, living room, and kitchen that offer access to an outdoor deck through expansive glass walls. This Aspen luxury chalet rental features a gourmet kitchen equipped with Miele appliances and a large kitchen island with a breakfast bar ideal for gastronomic exploration, casual canapes, or apres-ski cocktails. Colorful post-impressionist pieces complement mesmerizing pops of seafoam and grey, adding dynamism to Wilma's bold and eccentric interiors. Three sumptuous bedrooms double down on icy glamor, presenting a soothing and minimalist design direction conducive to the most restful mountain getaway. Plush and uncluttered, the master suite flaunts a gas fireplace, walk-in closet, steam shower, and soaking tub in the glorious ensuite. The master balcony boasts gorgeous riverfront views, with the refreshing scent of aspen trees never far from reach.