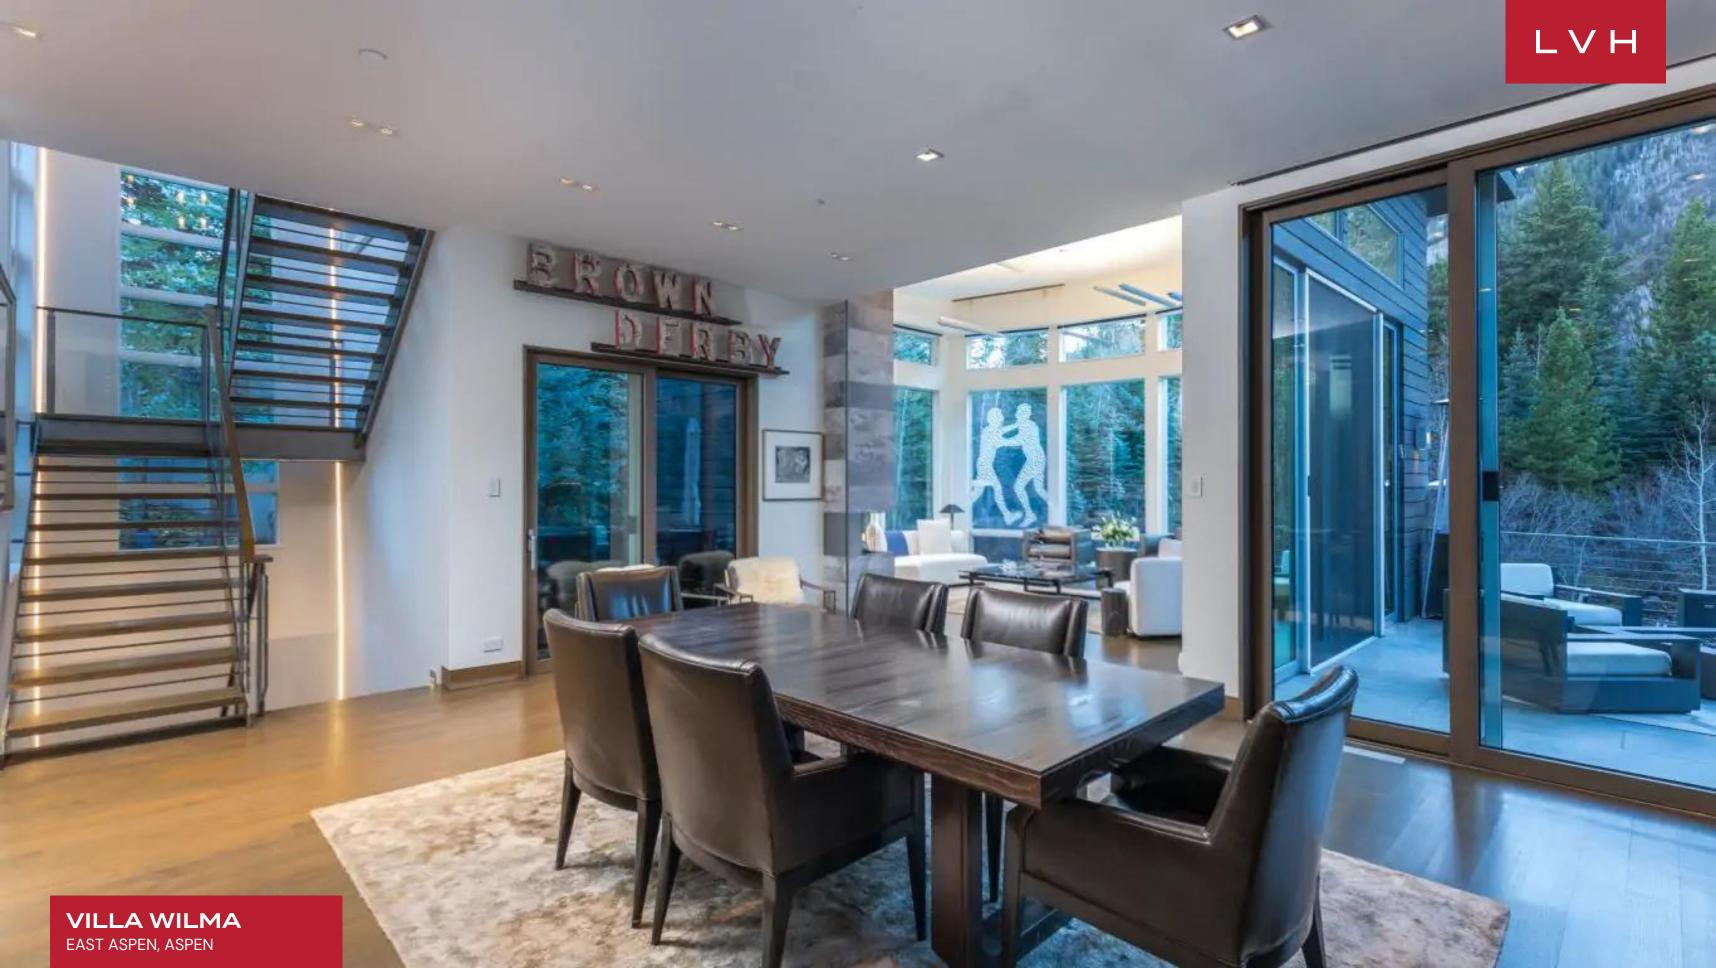

Sleek and pared down yet brimming with postmodern gusto, Villa Wilma's unique architecture is only furthered by a unique selection of color and playful decor. Double-height ceilings and floor-to-ceiling windows surround an ultra-chic sitting room plush with postmodern flair. Eclectic, funky, and modern, a linear fireplace pivots between common areas, embedded in a stone accent wall. An intuitive floor plan presents free-flowing dining, living room, and kitchen that offer access to an outdoor deck through expansive glass walls. This Aspen luxury chalet rental features a gourmet kitchen equipped with Miele appliances and a large kitchen island with a breakfast bar ideal for gastronomic exploration, casual canapes, or apres-ski cocktails. Colorful post-impressionist pieces complement mesmerizing pops of seafoam and grey, adding dynamism to Wilma's bold and eccentric interiors. Three sumptuous bedrooms double down on icy glamor, presenting a soothing and minimalist design direction conducive to the most restful mountain getaway. Plush and uncluttered, the master suite flaunts a gas fireplace, walk-in closet, steam shower, and soaking tub in the glorious ensuite. The master balcony boasts gorgeous riverfront views, with the refreshing scent of aspen trees never far from reach.