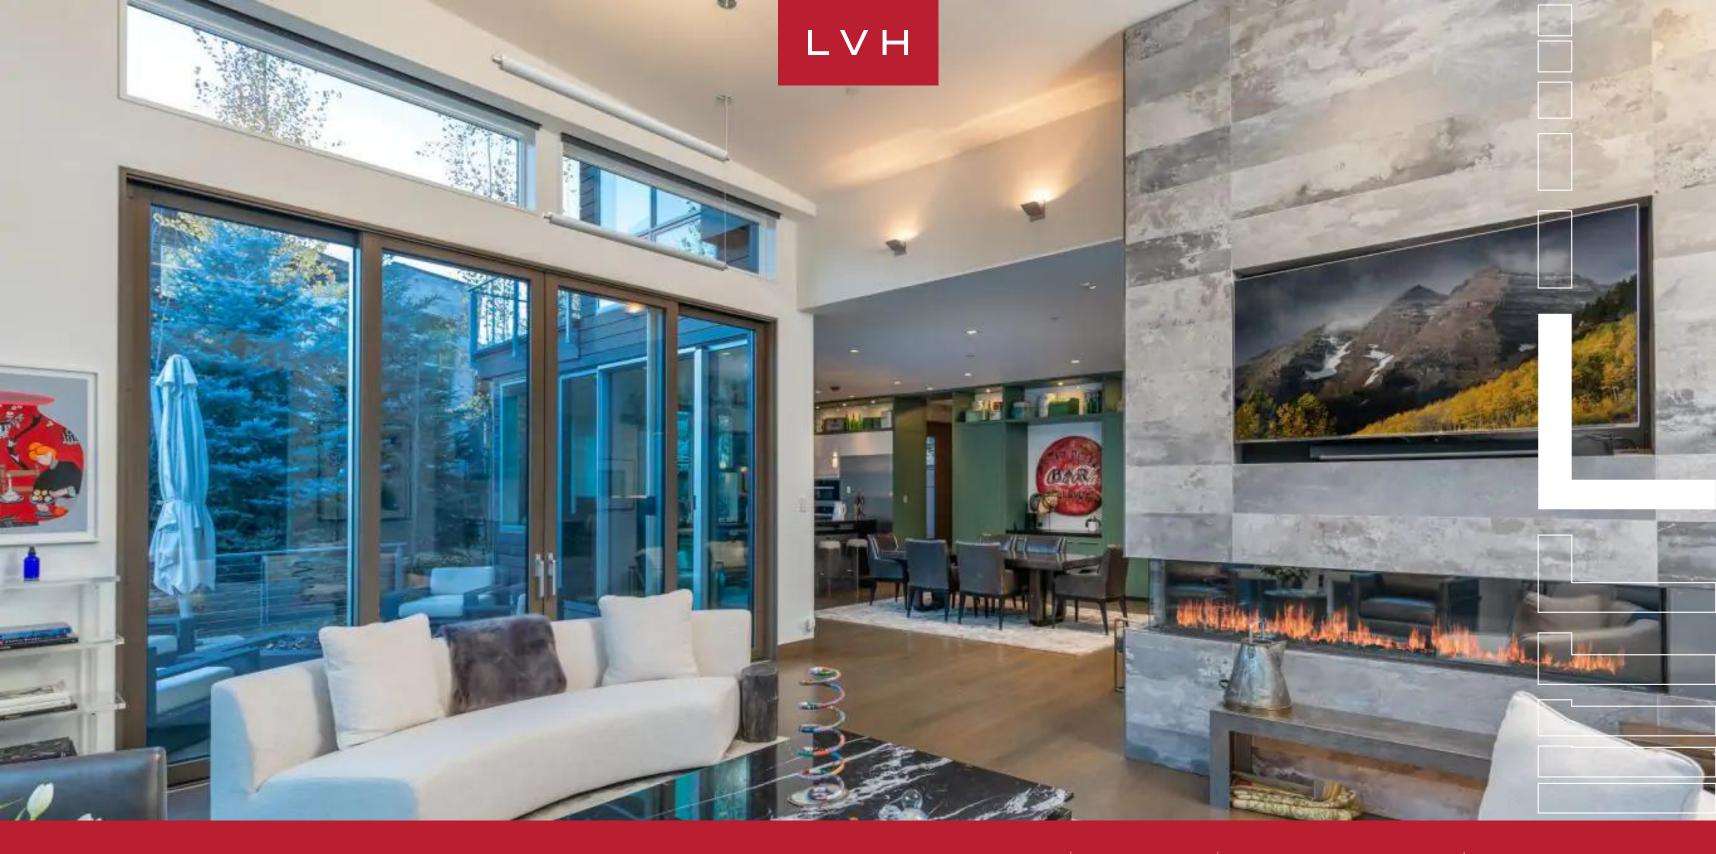

Sleek and pared down yet brimming with postmodern gusto, Villa Wilma's unique architecture is only furthered by a unique selection of color and playful decor. Double-height ceilings and floor-to-ceiling windows surround an ultra-chic sitting room plush with postmodern flair. Eclectic, funky, and modern, a linear fireplace pivots between common areas, embedded in a stone accent wall. An intuitive floor plan presents free-flowing dining, living room, and kitchen that offer access to an outdoor deck through expansive glass walls. This Aspen luxury chalet rental features a gourmet kitchen equipped with Miele appliances and a large kitchen island with a breakfast bar ideal for gastronomic exploration, casual canapes, or apres-ski cocktails. Colorful post-impressionist pieces complement mesmerizing pops of seafoam and grey, adding dynamism to Wilma's bold and eccentric interiors. Three sumptuous bedrooms double down on icy glamor, presenting a soothing and minimalist design direction conducive to the most restful mountain getaway. Plush and uncluttered, the master suite flaunts a gas fireplace, walk-in closet, steam shower, and soaking tub in the glorious ensuite. The master balcony boasts gorgeous riverfront views, with the refreshing scent of aspen trees never far from reach.

An impeccable all-season stunner, this revered Aspen luxury vacation Chalet attunes guests to the indulgence of Rocky Mountain fine living. Wellappointed outdoor furniture surrounds a firepit enveloped by romantic woodland scenes. Additional top-shelf amenities include a wet bar with a luxury wine cooler, a media room, and a two-car garage with heated driveways.