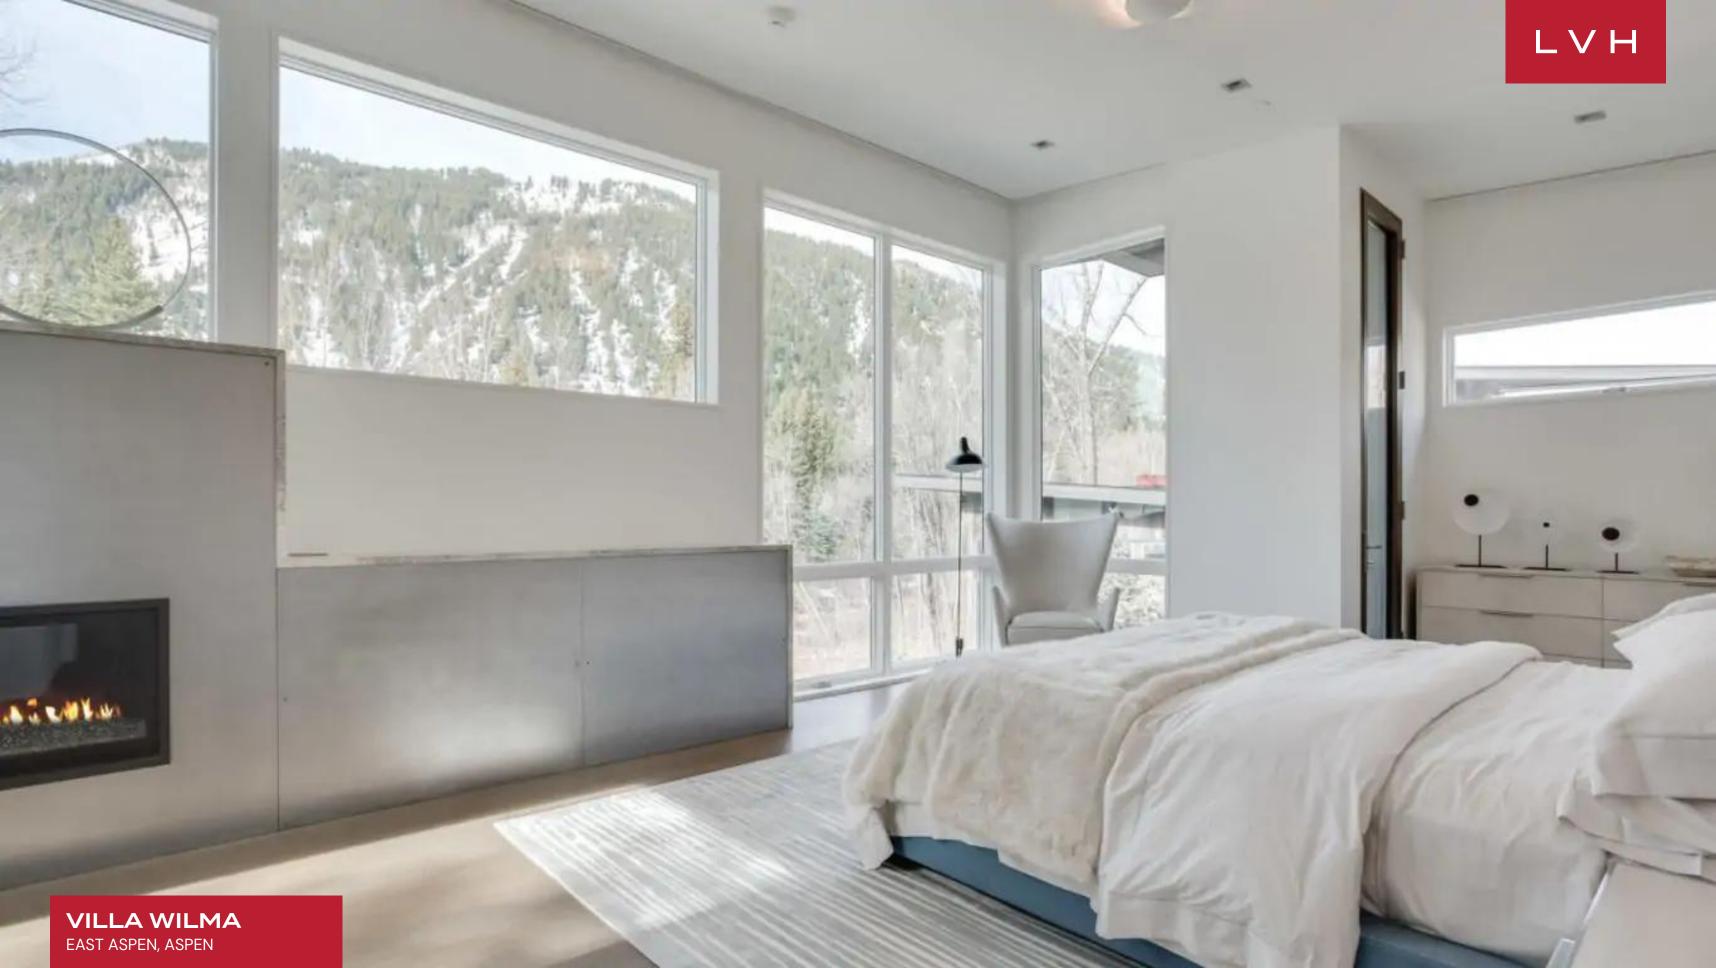

Sleek and pared down yet brimming with postmodern gusto, Villa Wilma's unique architecture is only furthered by a unique selection of color and playful decor. Double-height ceilings and floor-to-ceiling windows surround an ultra-chic sitting room plush with postmodern flair. Eclectic, funky, and modern, a linear fireplace pivots between common areas, embedded in a stone accent wall. An intuitive floor plan presents free-flowing dining, living room, and kitchen that offer access to an outdoor deck through expansive glass walls. This Aspen luxury chalet rental features a gourmet kitchen equipped with Miele appliances and a large kitchen island with a breakfast bar ideal for gastronomic exploration, casual canapes, or apres-ski cocktails. Colorful post-impressionist pieces complement mesmerizing pops of seafoam and grey, adding dynamism to Wilma's bold and eccentric interiors. Three sumptuous bedrooms double down on icy glamor, presenting a soothing and minimalist design direction conducive to the most restful mountain getaway. Plush and uncluttered, the master suite flaunts a gas fireplace, walk-in closet, steam shower, and soaking tub in the glorious ensuite. The master balcony boasts gorgeous riverfront views, with the refreshing scent of aspen trees never far from reach.

An impeccable all-season stunner, this revered Aspen luxury vacation Chalet attunes guests to the indulgence of Rocky Mountain fine living. Wellappointed outdoor furniture surrounds a firepit enveloped by romantic woodland scenes. Additional top-shelf amenities include a wet bar with a luxury wine cooler, a media room, and a two-car garage with heated driveways.