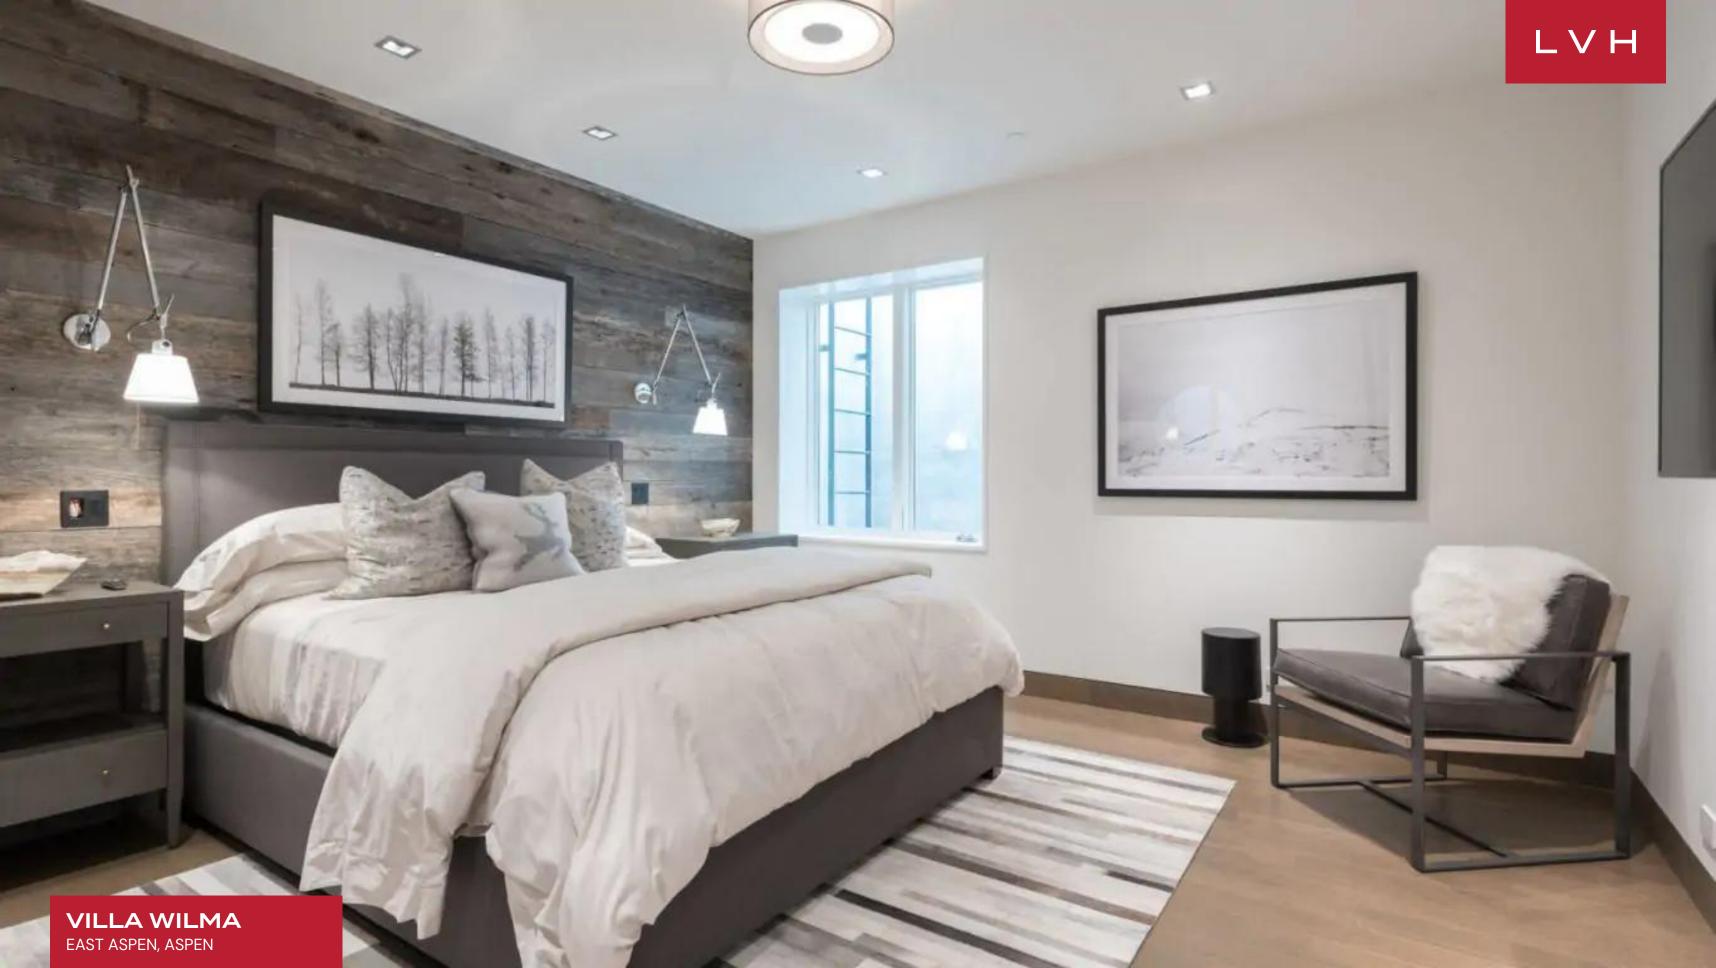

Sleek and pared down yet brimming with postmodern gusto, Villa Wilma's unique architecture is only furthered by a unique selection of color and playful decor. Double-height ceilings and floor-to-ceiling windows surround an ultra-chic sitting room plush with postmodern flair. Eclectic, funky, and modern, a linear fireplace pivots between common areas, embedded in a stone accent wall. An intuitive floor plan presents free-flowing dining, living room, and kitchen that offer access to an outdoor deck through expansive glass walls. This Aspen luxury chalet rental features a gourmet kitchen equipped with Miele appliances and a large kitchen island with a breakfast bar ideal for gastronomic exploration, casual canapes, or apres-ski cocktails. Colorful post-impressionist pieces complement mesmerizing pops of seafoam and grey, adding dynamism to Wilma's bold and eccentric interiors. Three sumptuous bedrooms double down on icy glamor, presenting a soothing and minimalist design direction conducive to the most restful mountain getaway. Plush and uncluttered, the master suite flaunts a gas fireplace, walk-in closet, steam shower, and soaking tub in the glorious ensuite. The master balcony boasts gorgeous riverfront views, with the refreshing scent of aspen trees never far from reach.