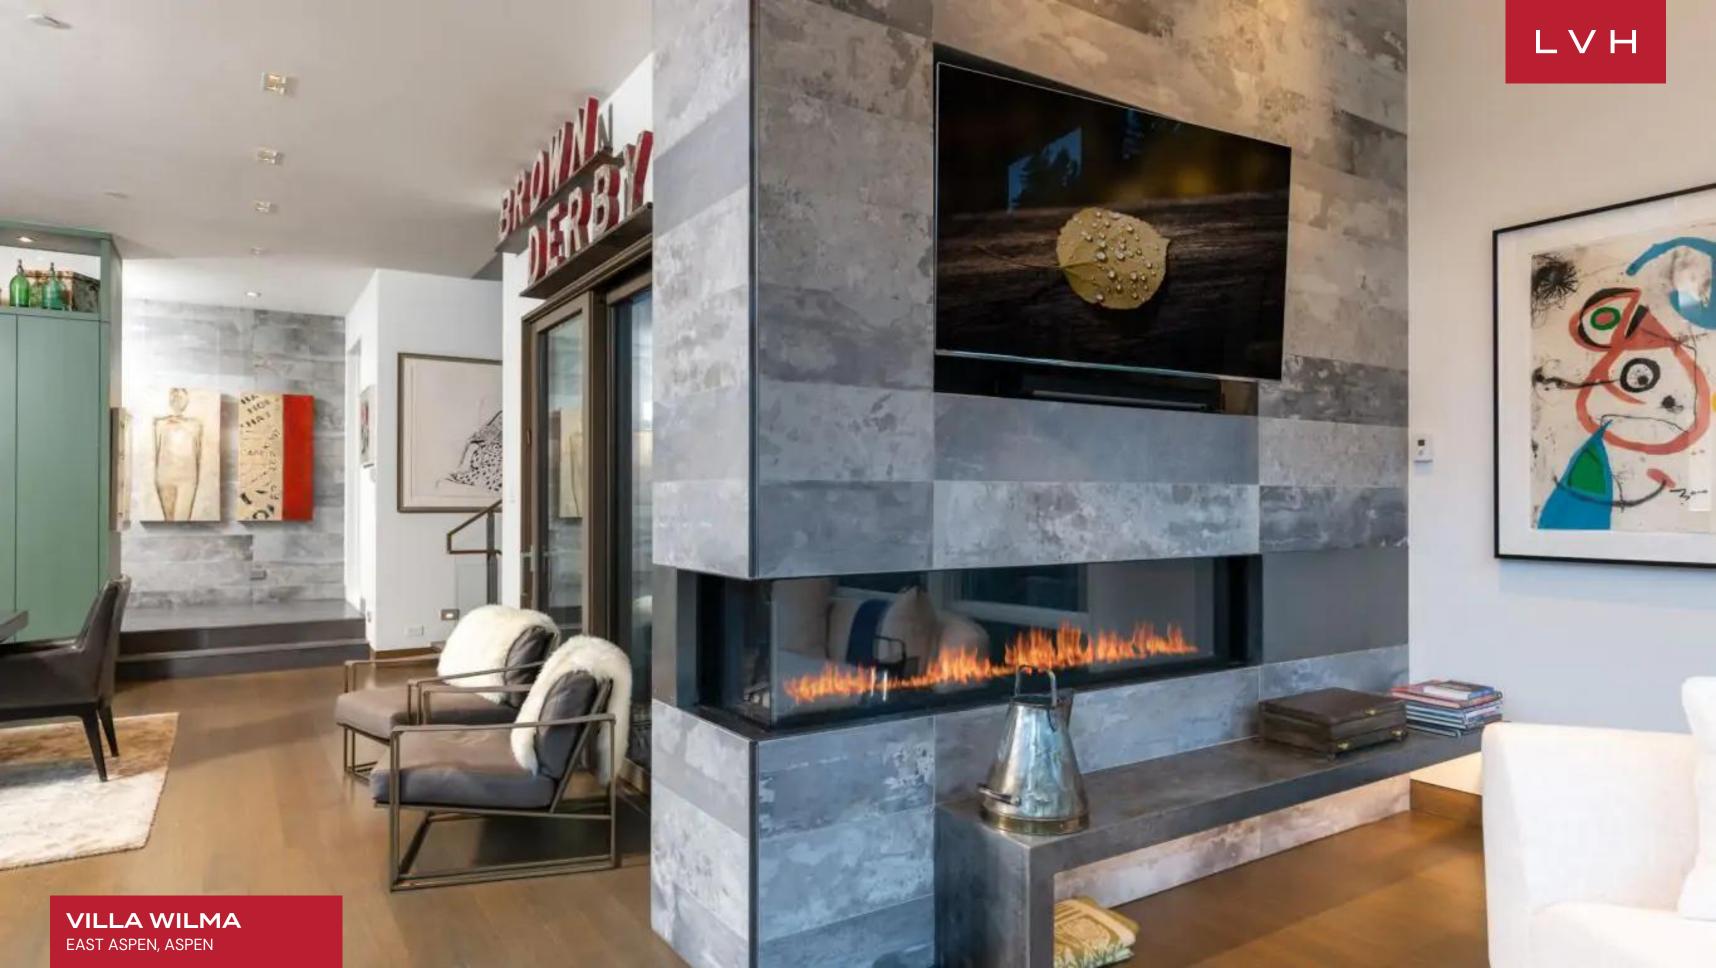

Sleek and pared down yet brimming with postmodern gusto, Villa Wilma's unique architecture is only furthered by a unique selection of color and playful decor. Double-height ceilings and floor-to-ceiling windows surround an ultra-chic sitting room plush with postmodern flair. Eclectic, funky, and modern, a linear fireplace pivots between common areas, embedded in a stone accent wall. An intuitive floor plan presents free-flowing dining, living room, and kitchen that offer access to an outdoor deck through expansive glass walls. This Aspen luxury chalet rental features a gourmet kitchen equipped with Miele appliances and a large kitchen island with a breakfast bar ideal for gastronomic exploration, casual canapes, or apres-ski cocktails. Colorful post-impressionist pieces complement mesmerizing pops of seafoam and grey, adding dynamism to Wilma's bold and eccentric interiors. Three sumptuous bedrooms double down on icy glamor, presenting a soothing and minimalist design direction conducive to the most restful mountain getaway. Plush and uncluttered, the master suite flaunts a gas fireplace, walk-in closet, steam shower, and soaking tub in the glorious ensuite. The master balcony boasts gorgeous riverfront views, with the refreshing scent of aspen trees never far from reach.