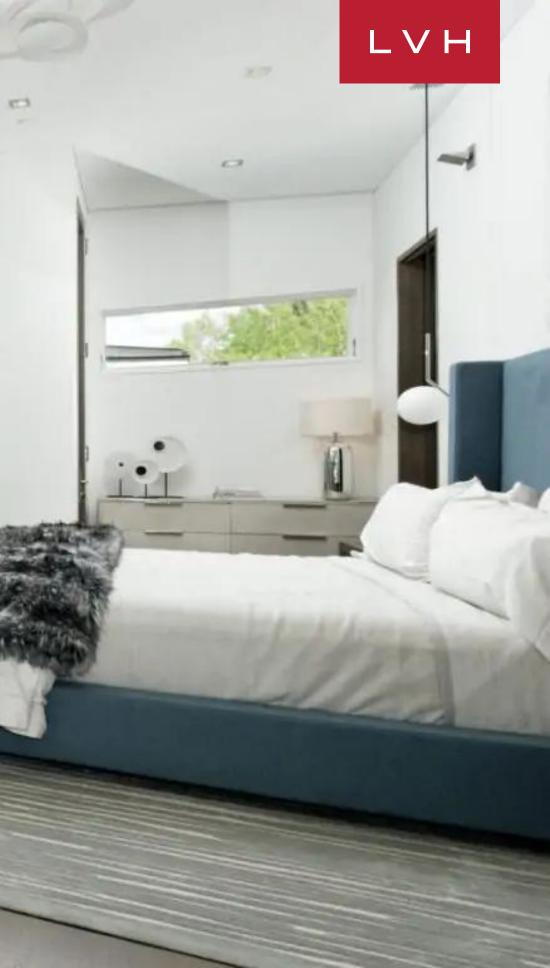

Sleek and pared down yet brimming with postmodern gusto, Villa Wilma's unique architecture is only furthered by a unique selection of color and playful decor. Double-height ceilings and floor-to-ceiling windows surround an ultra-chic sitting room plush with postmodern flair. Eclectic, funky, and modern, a linear fireplace pivots between common areas, embedded in a stone accent wall. An intuitive floor plan presents free-flowing dining, living room, and kitchen that offer access to an outdoor deck through expansive glass walls. This Aspen luxury chalet rental features a gourmet kitchen equipped with Miele appliances and a large kitchen island with a breakfast bar ideal for gastronomic exploration, casual canapes, or apres-ski cocktails. Colorful post-impressionist pieces complement mesmerizing pops of seafoam and grey, adding dynamism to Wilma's bold and eccentric interiors. Three sumptuous bedrooms double down on icy glamor, presenting a soothing and minimalist design direction conducive to the most restful mountain getaway. Plush and uncluttered, the master suite flaunts a gas fireplace, walk-in closet, steam shower, and soaking tub in the glorious ensuite. The master balcony boasts gorgeous riverfront views, with the refreshing scent of aspen trees never far from reach.