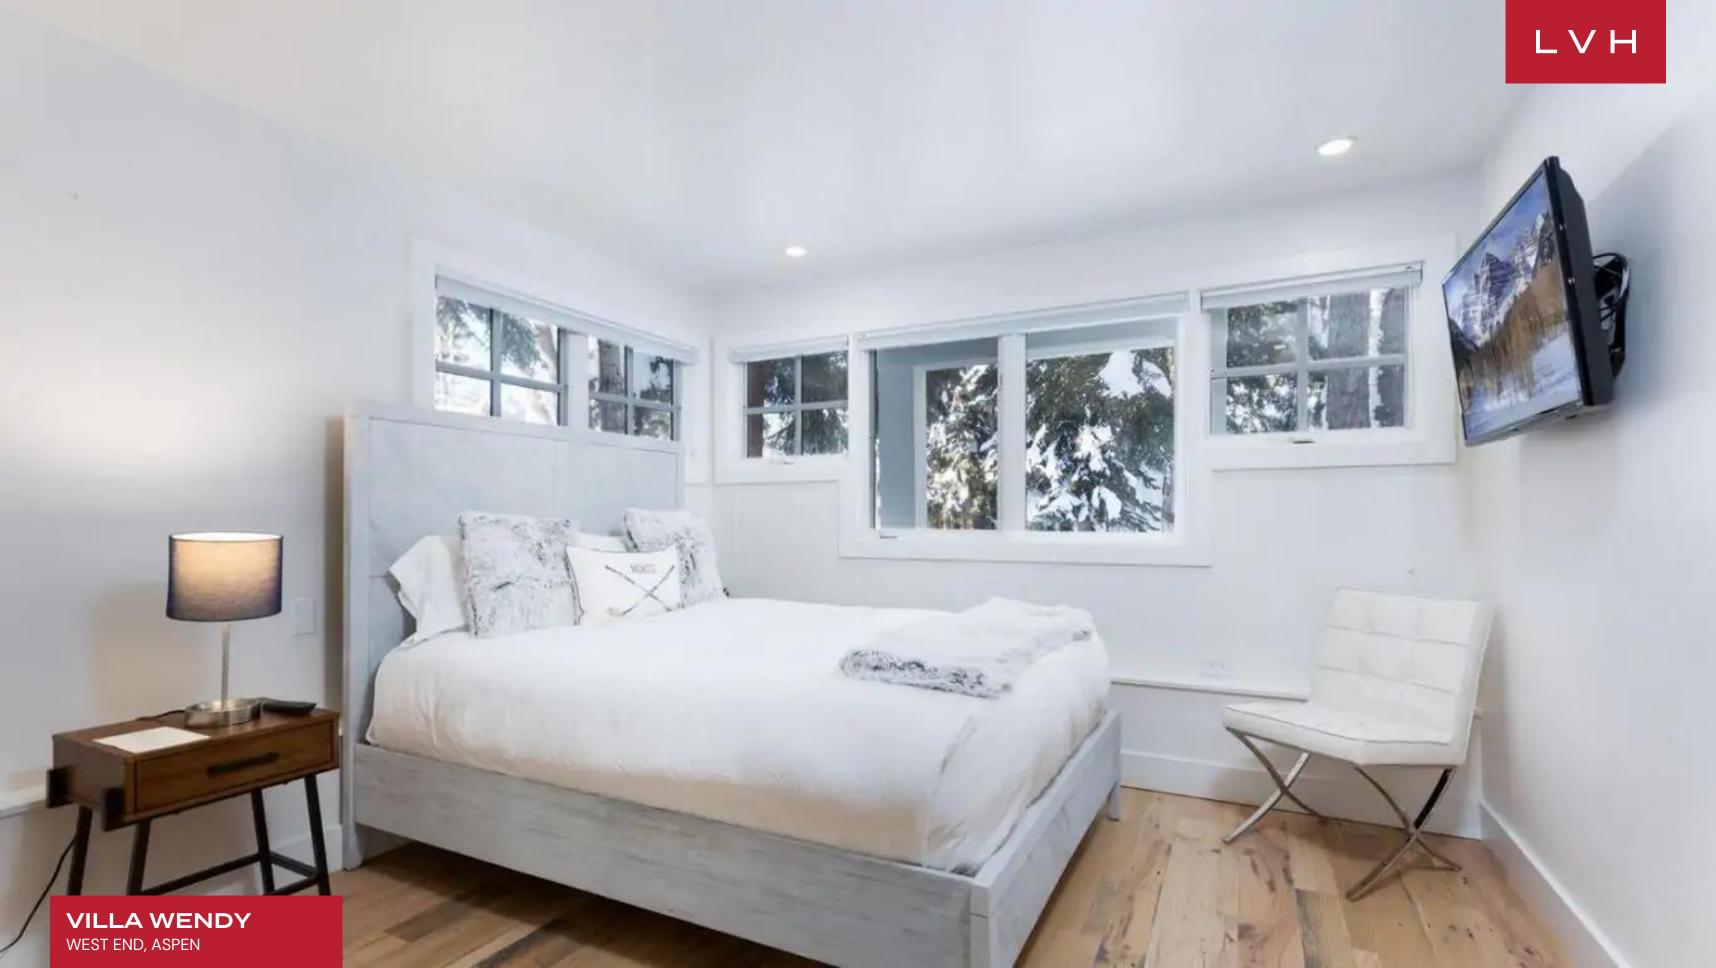

Beautiful and cavernous interiors double down on ski-chalet romanticism, with chic modern decor and a prevalent white palette imparting a cosmopolitan inflection. Inside, the light-filled open living area showcases gorgeous vaulted ceilings, a beautiful stone fireplace, and floor-to-ceiling windows overlooking the astounding Rocky mountain and woodland views. Rustic lodge comforts meet a breezy contemporary nonchalance in a stunningly configured residence. Ample clerestory accents and French doors sustain a delightful indoor-outdoor living philosophy ensuring residents seize the glory of the outdoors. A stunning open kitchen lies at the heart of Villa Wendy, with ample precious stone countertops and bar seating offering a fantastic venue for canapes, tapas, and social spontaneity. Exposed brick compliments the rusticism of vaulted shiplap timbers curating a fantastic dining area with seating for eight. This retreat can accommodate up to eight guests in four exceptionally designed bedrooms. The spacious master bedroom enjoys a walk-out balcony, Shadow Mountain views, and a stunning master bathroom complete with a generously sized jetted tub, walk-in shower, and double vanities. It also enjoys an in-home office and an additional nook for lounging or sleeping.