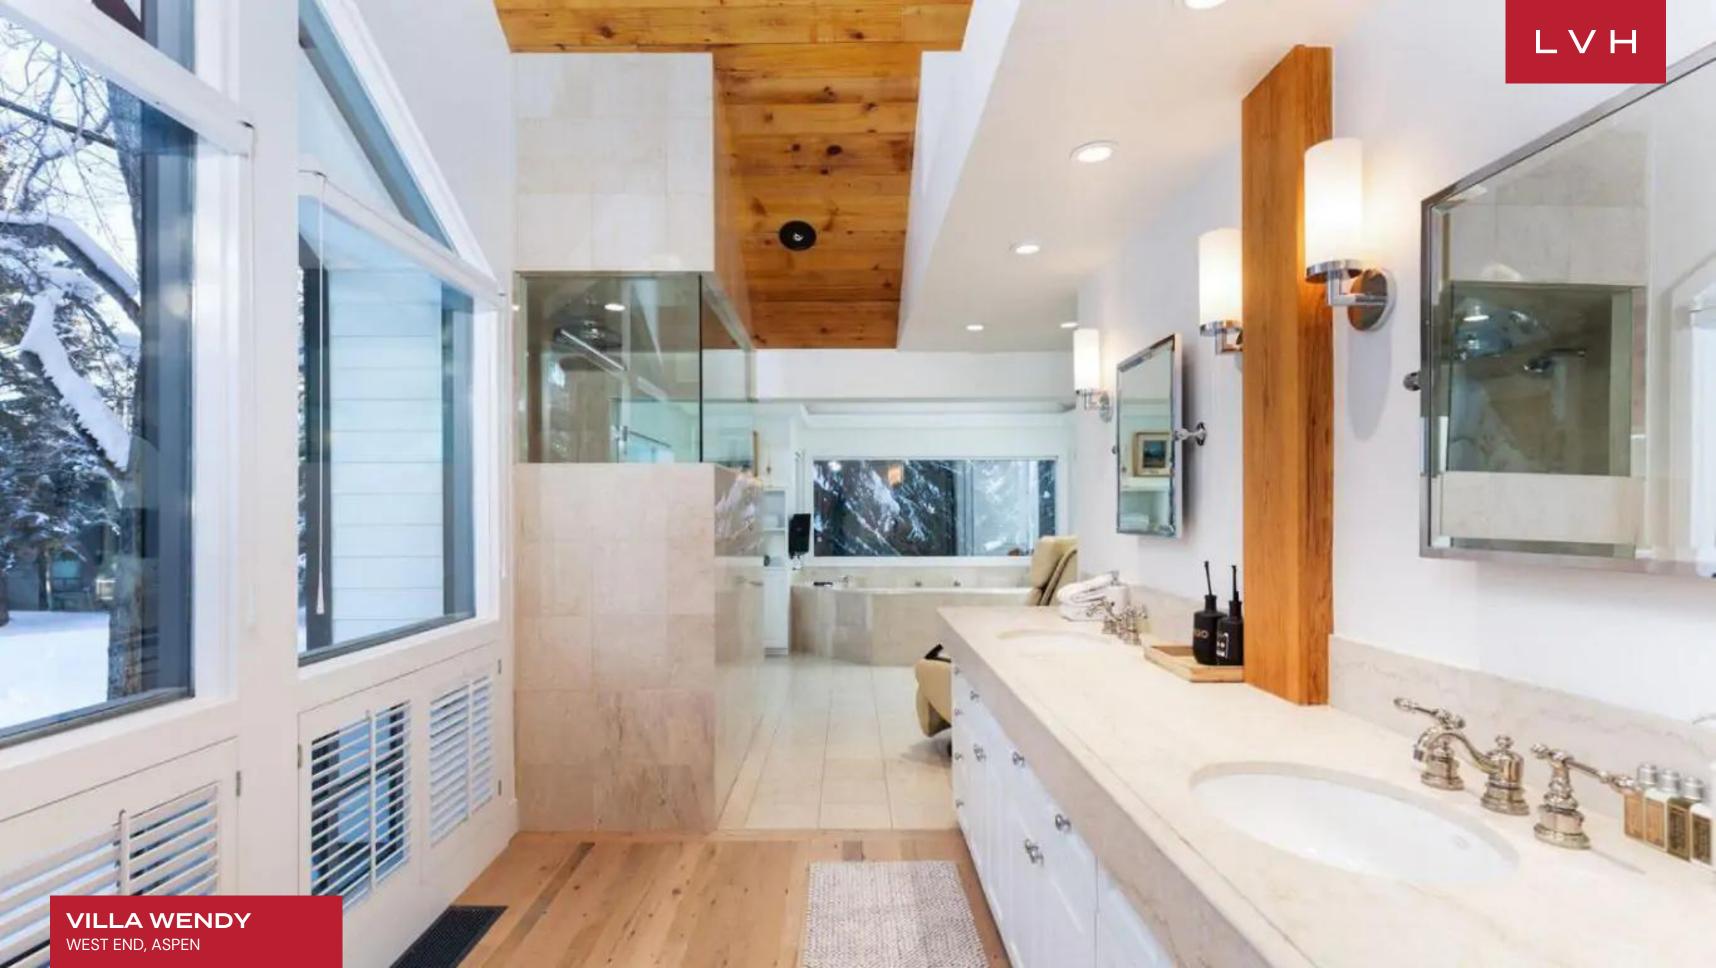

Beautiful and cavernous interiors double down on ski-chalet romanticism, with chic modern decor and a prevalent white palette imparting a cosmopolitan inflection. Inside, the light-filled open living area showcases gorgeous vaulted ceilings, a beautiful stone fireplace, and floor-to-ceiling windows overlooking the astounding Rocky mountain and woodland views. Rustic lodge comforts meet a breezy contemporary nonchalance in a stunningly configured residence. Ample clerestory accents and French doors sustain a delightful indoor-outdoor living philosophy ensuring residents seize the glory of the outdoors. A stunning open kitchen lies at the heart of Villa Wendy, with ample precious stone countertops and bar seating offering a fantastic venue for canapes, tapas, and social spontaneity. Exposed brick compliments the rusticism of vaulted shiplap timbers curating a fantastic dining area with seating for eight. This retreat can accommodate up to eight guests in four exceptionally designed bedrooms. The spacious master bedroom enjoys a walk-out balcony, Shadow Mountain views, and a stunning master bathroom complete with a generously sized jetted tub, walk-in shower, and double vanities. It also enjoys an in-home office and an additional nook for lounging or sleeping.