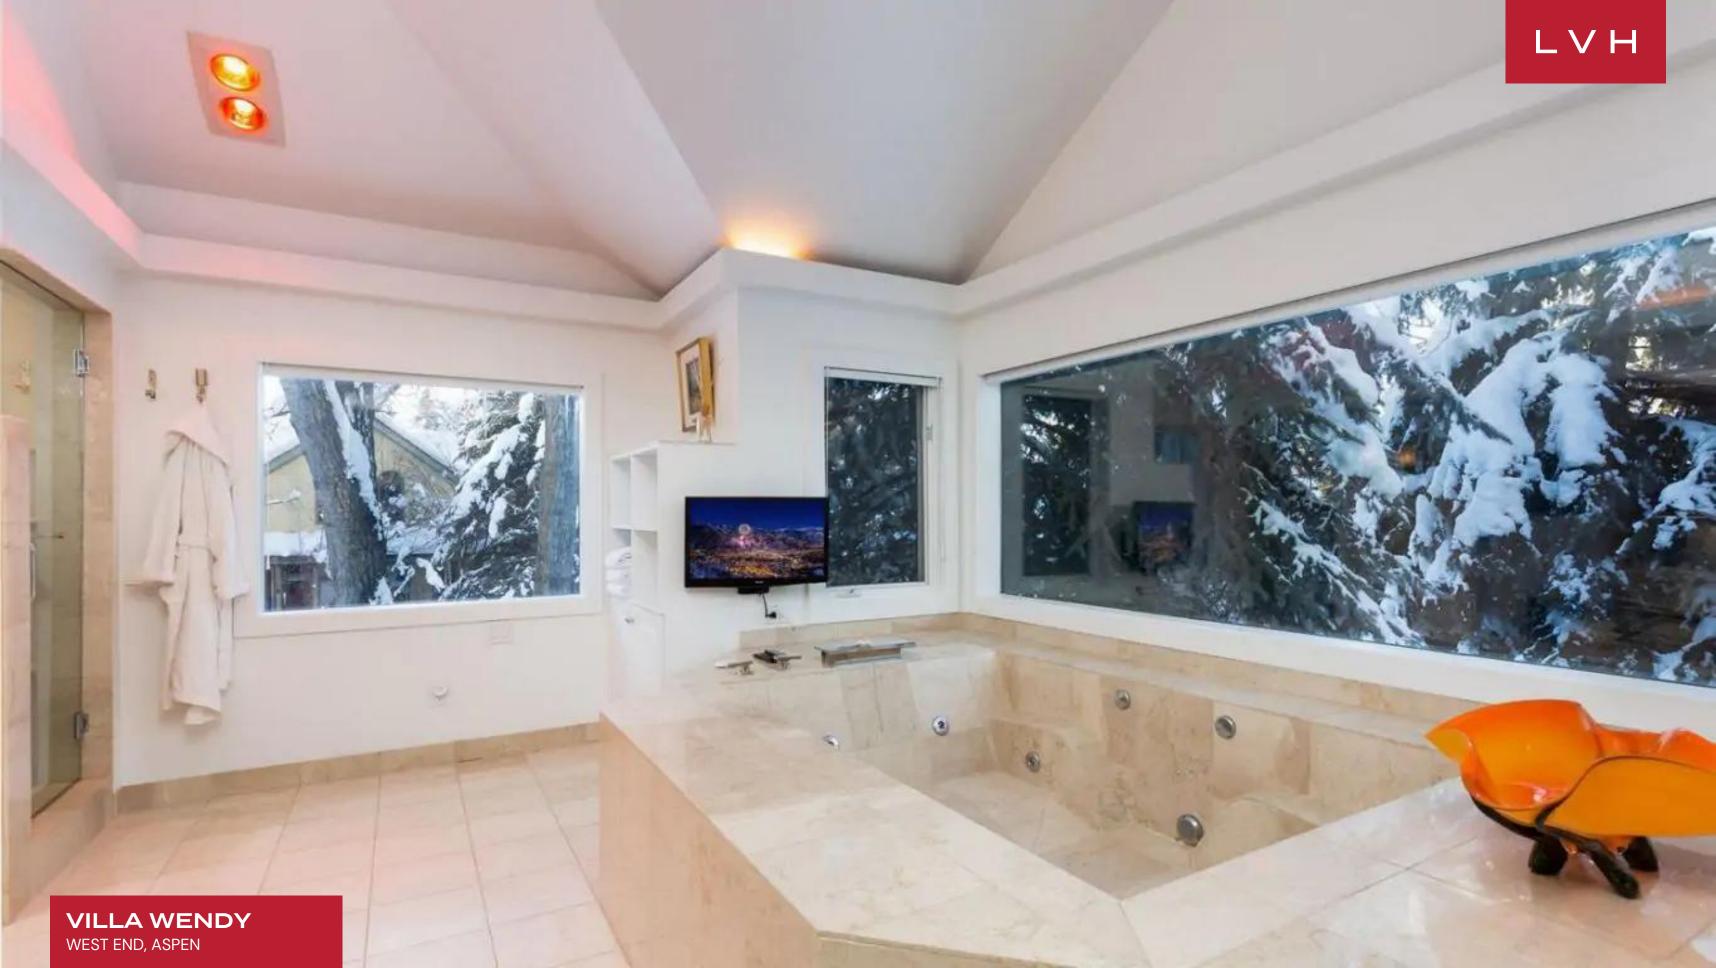

Beautiful and cavernous interiors double down on ski-chalet romanticism, with chic modern decor and a prevalent white palette imparting a cosmopolitan inflection. Inside, the light-filled open living area showcases gorgeous vaulted ceilings, a beautiful stone fireplace, and floor-to-ceiling windows overlooking the astounding Rocky mountain and woodland views. Rustic lodge comforts meet a breezy contemporary nonchalance in a stunningly configured residence. Ample clerestory accents and French doors sustain a delightful indoor-outdoor living philosophy ensuring residents seize the glory of the outdoors. A stunning open kitchen lies at the heart of Villa Wendy, with ample precious stone countertops and bar seating offering a fantastic venue for canapes, tapas, and social spontaneity. Exposed brick compliments the rusticism of vaulted shiplap timbers curating a fantastic dining area with seating for eight. This retreat can accommodate up to eight guests in four exceptionally designed bedrooms. The spacious master bedroom enjoys a walk-out balcony, Shadow Mountain views, and a stunning master bathroom complete with a generously sized jetted tub, walk-in shower, and double vanities. It also enjoys an in-home office and an additional nook for lounging or sleeping.