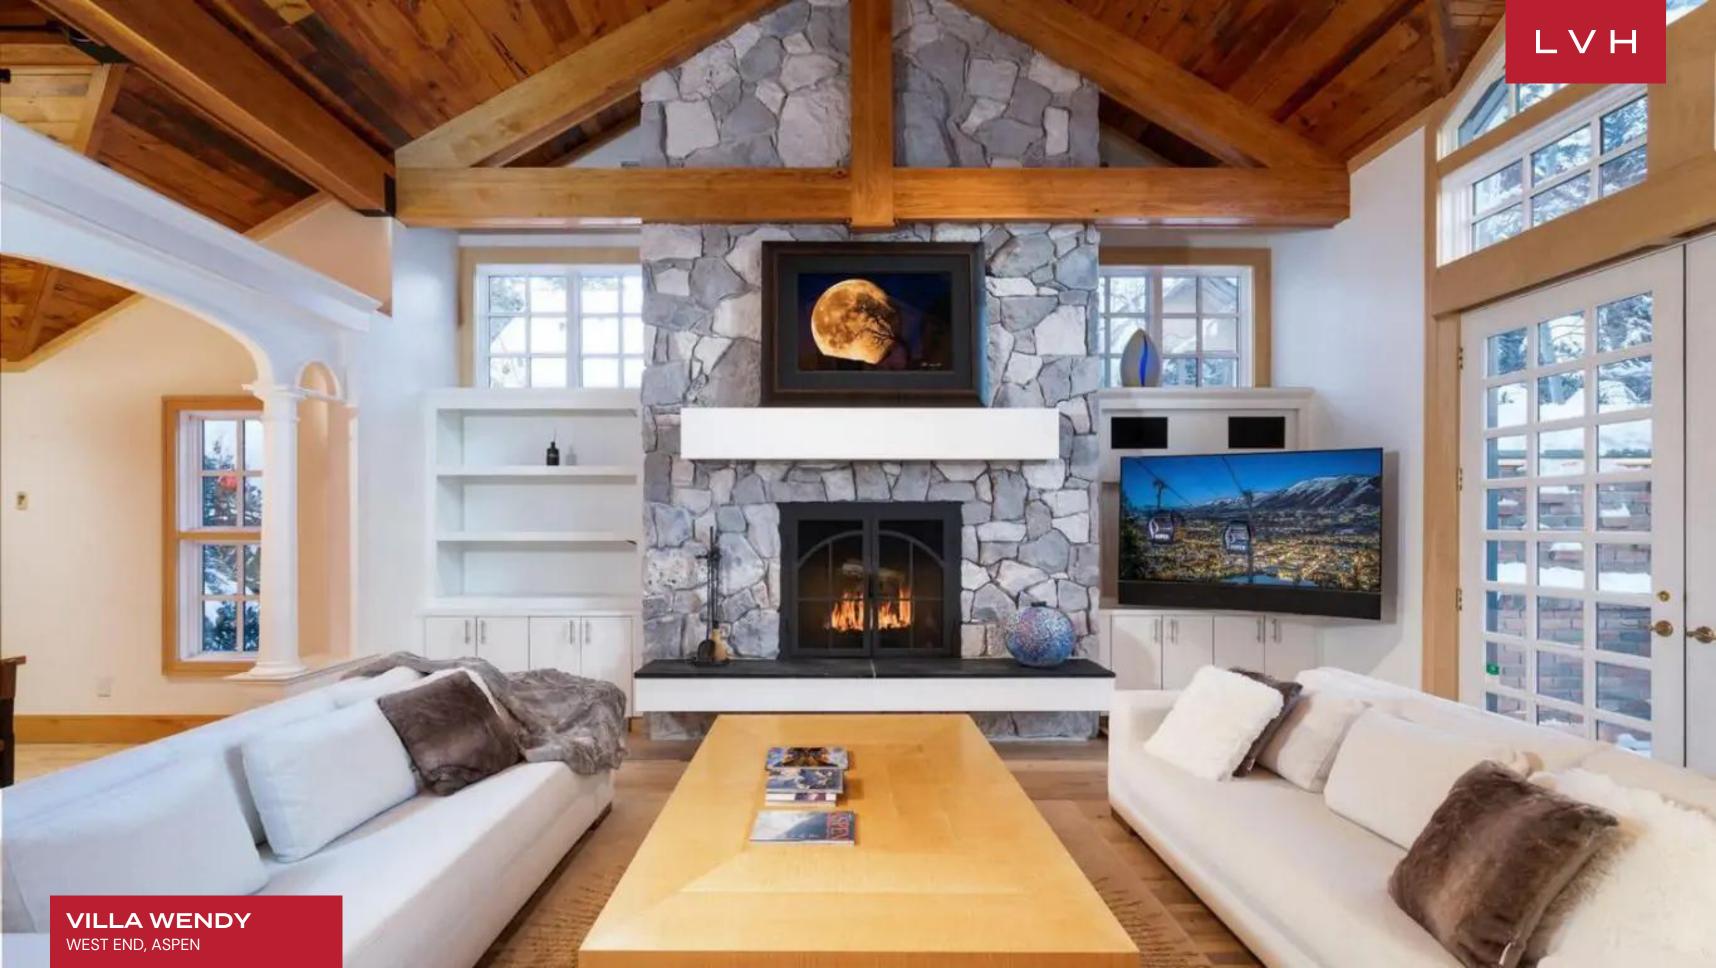

Beautiful and cavernous interiors double down on ski-chalet romanticism, with chic modern decor and a prevalent white palette imparting a cosmopolitan inflection. Inside, the light-filled open living area showcases gorgeous vaulted ceilings, a beautiful stone fireplace, and floor-to-ceiling windows overlooking the astounding Rocky mountain and woodland views. Rustic lodge comforts meet a breezy contemporary nonchalance in a stunningly configured residence. Ample clerestory accents and French doors sustain a delightful indoor-outdoor living philosophy ensuring residents seize the glory of the outdoors. A stunning open kitchen lies at the heart of Villa Wendy, with ample precious stone countertops and bar seating offering a fantastic venue for canapes, tapas, and social spontaneity. Exposed brick compliments the rusticism of vaulted shiplap timbers curating a fantastic dining area with seating for eight. This retreat can accommodate up to eight guests in four exceptionally designed bedrooms. The spacious master bedroom enjoys a walk-out balcony, Shadow Mountain views, and a stunning master bathroom complete with a generously sized jetted tub, walk-in shower, and double vanities. It also enjoys an in-home office and an additional nook for lounging or sleeping.