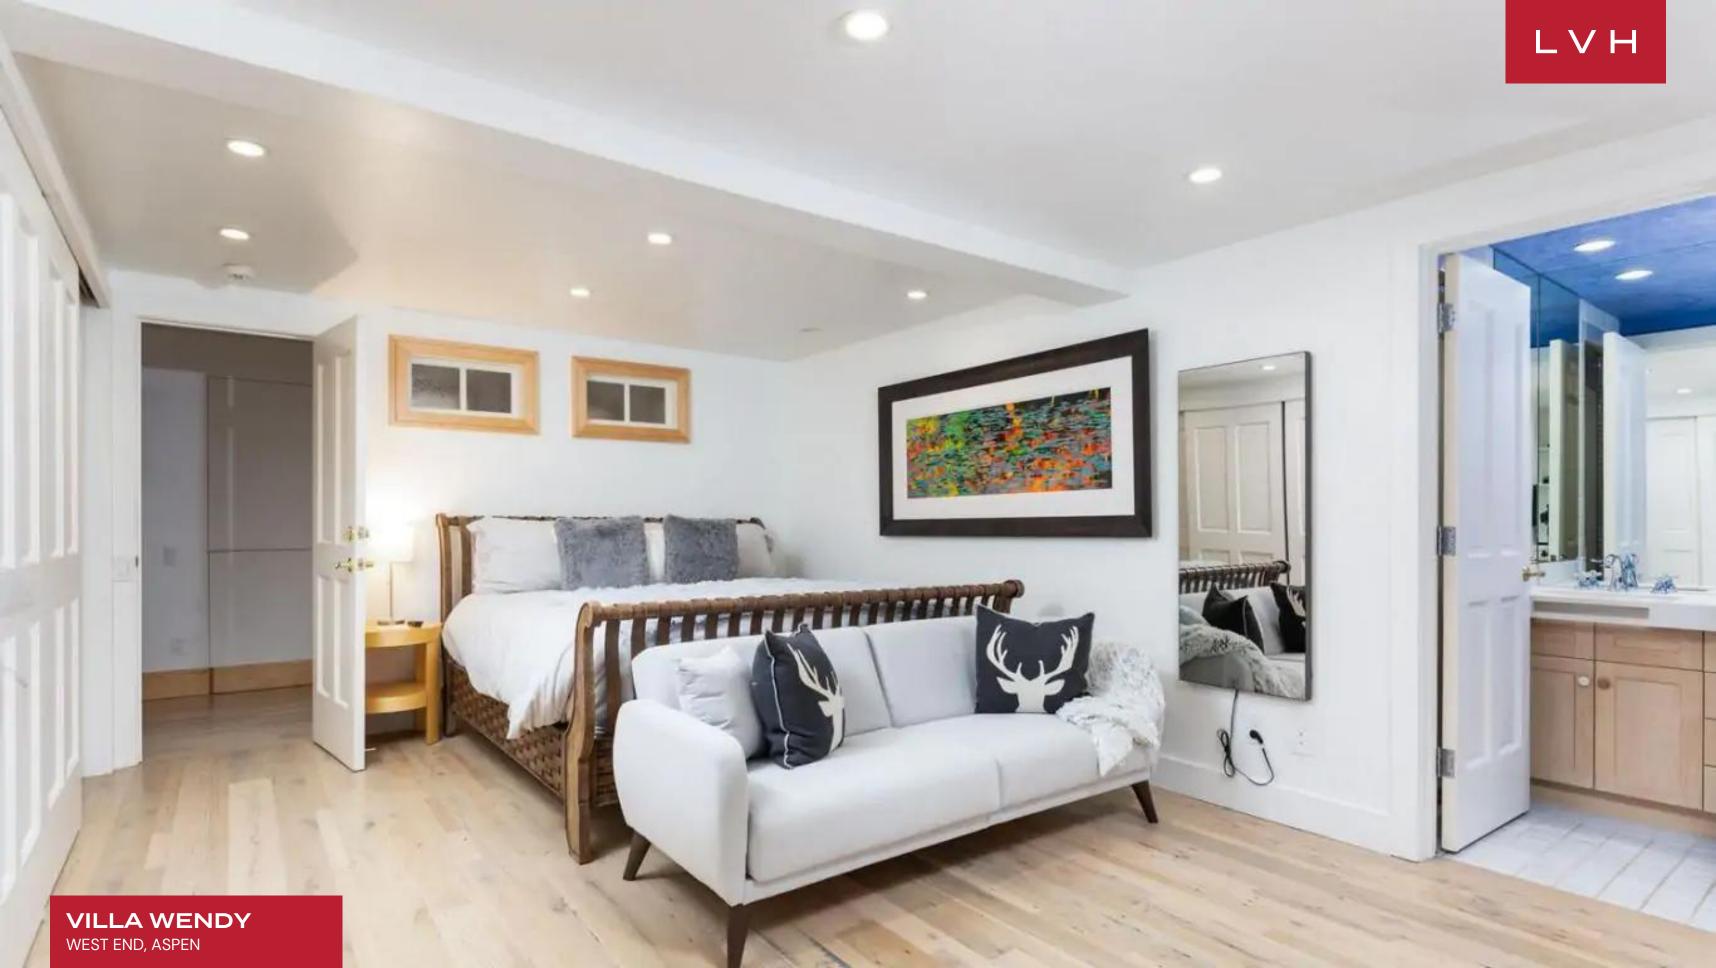

Beautiful and cavernous interiors double down on ski-chalet romanticism, with chic modern decor and a prevalent white palette imparting a cosmopolitan inflection. Inside, the light-filled open living area showcases gorgeous vaulted ceilings, a beautiful stone fireplace, and floor-to-ceiling windows overlooking the astounding Rocky mountain and woodland views. Rustic lodge comforts meet a breezy contemporary nonchalance in a stunningly configured residence. Ample clerestory accents and French doors sustain a delightful indoor-outdoor living philosophy ensuring residents seize the glory of the outdoors. A stunning open kitchen lies at the heart of Villa Wendy, with ample precious stone countertops and bar seating offering a fantastic venue for canapes, tapas, and social spontaneity. Exposed brick compliments the rusticism of vaulted shiplap timbers curating a fantastic dining area with seating for eight. This retreat can accommodate up to eight guests in four exceptionally designed bedrooms. The spacious master bedroom enjoys a walk-out balcony, Shadow Mountain views, and a stunning master bathroom complete with a generously sized jetted tub, walk-in shower, and double vanities. It also enjoys an in-home office and an additional nook for lounging or sleeping.