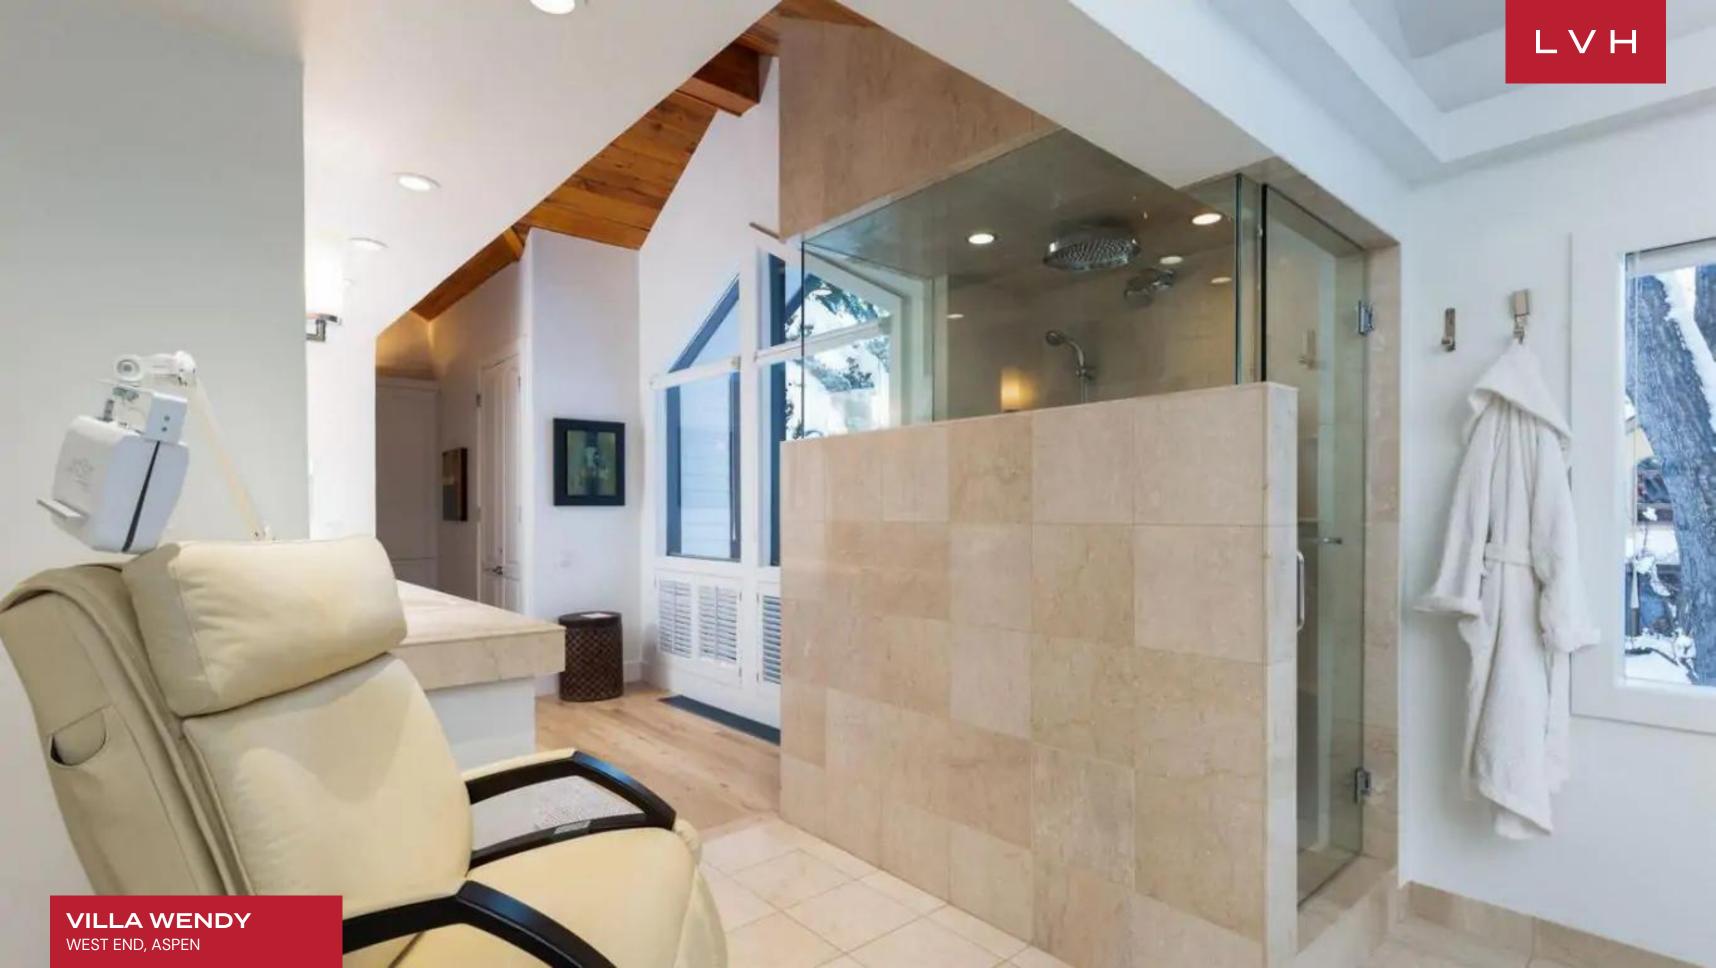

Beautiful and cavernous interiors double down on ski-chalet romanticism, with chic modern decor and a prevalent white palette imparting a cosmopolitan inflection. Inside, the light-filled open living area showcases gorgeous vaulted ceilings, a beautiful stone fireplace, and floor-to-ceiling windows overlooking the astounding Rocky mountain and woodland views. Rustic lodge comforts meet a breezy contemporary nonchalance in a stunningly configured residence. Ample clerestory accents and French doors sustain a delightful indoor-outdoor living philosophy ensuring residents seize the glory of the outdoors. A stunning open kitchen lies at the heart of Villa Wendy, with ample precious stone countertops and bar seating offering a fantastic venue for canapes, tapas, and social spontaneity. Exposed brick compliments the rusticism of vaulted shiplap timbers curating a fantastic dining area with seating for eight. This retreat can accommodate up to eight guests in four exceptionally designed bedrooms. The spacious master bedroom enjoys a walk-out balcony, Shadow Mountain views, and a stunning master bathroom complete with a generously sized jetted tub, walk-in shower, and double vanities. It also enjoys an in-home office and an additional nook for lounging or sleeping.