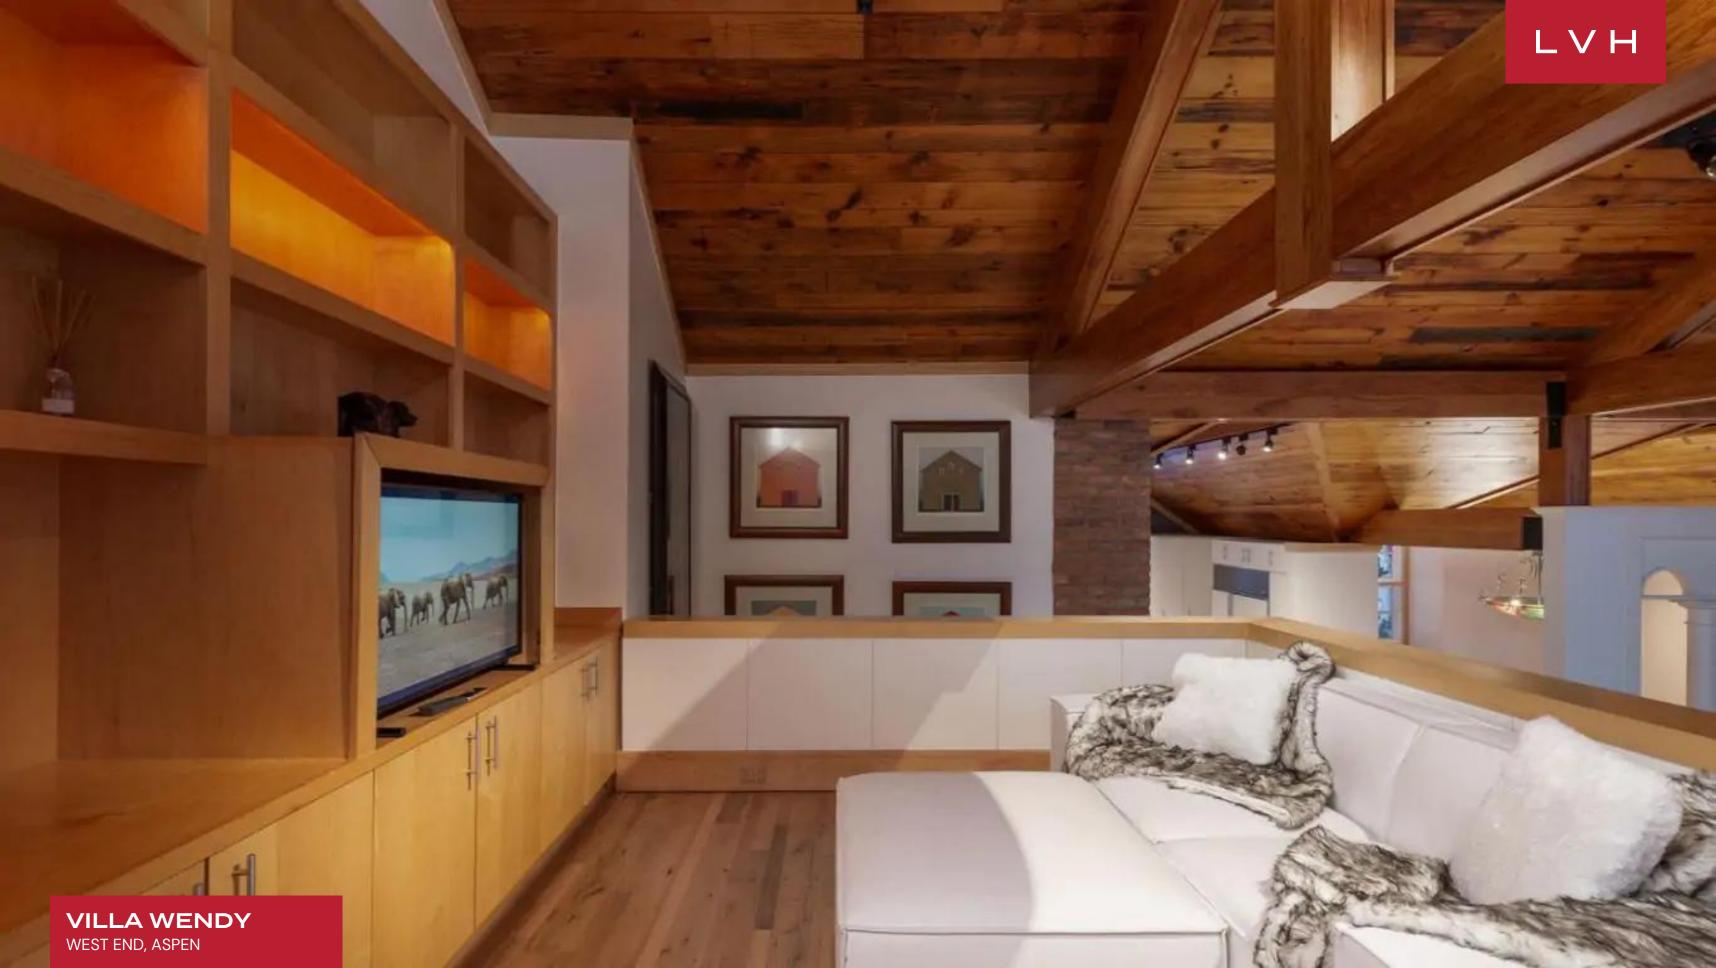

Beautiful and cavernous interiors double down on ski-chalet romanticism, with chic modern decor and a prevalent white palette imparting a cosmopolitan inflection. Inside, the light-filled open living area showcases gorgeous vaulted ceilings, a beautiful stone fireplace, and floor-to-ceiling windows overlooking the astounding Rocky mountain and woodland views. Rustic lodge comforts meet a breezy contemporary nonchalance in a stunningly configured residence. Ample clerestory accents and French doors sustain a delightful indoor-outdoor living philosophy ensuring residents seize the glory of the outdoors. A stunning open kitchen lies at the heart of Villa Wendy, with ample precious stone countertops and bar seating offering a fantastic venue for canapes, tapas, and social spontaneity. Exposed brick compliments the rusticism of vaulted shiplap timbers curating a fantastic dining area with seating for eight. This retreat can accommodate up to eight guests in four exceptionally designed bedrooms. The spacious master bedroom enjoys a walk-out balcony, Shadow Mountain views, and a stunning master bathroom complete with a generously sized jetted tub, walk-in shower, and double vanities. It also enjoys an in-home office and an additional nook for lounging or sleeping.