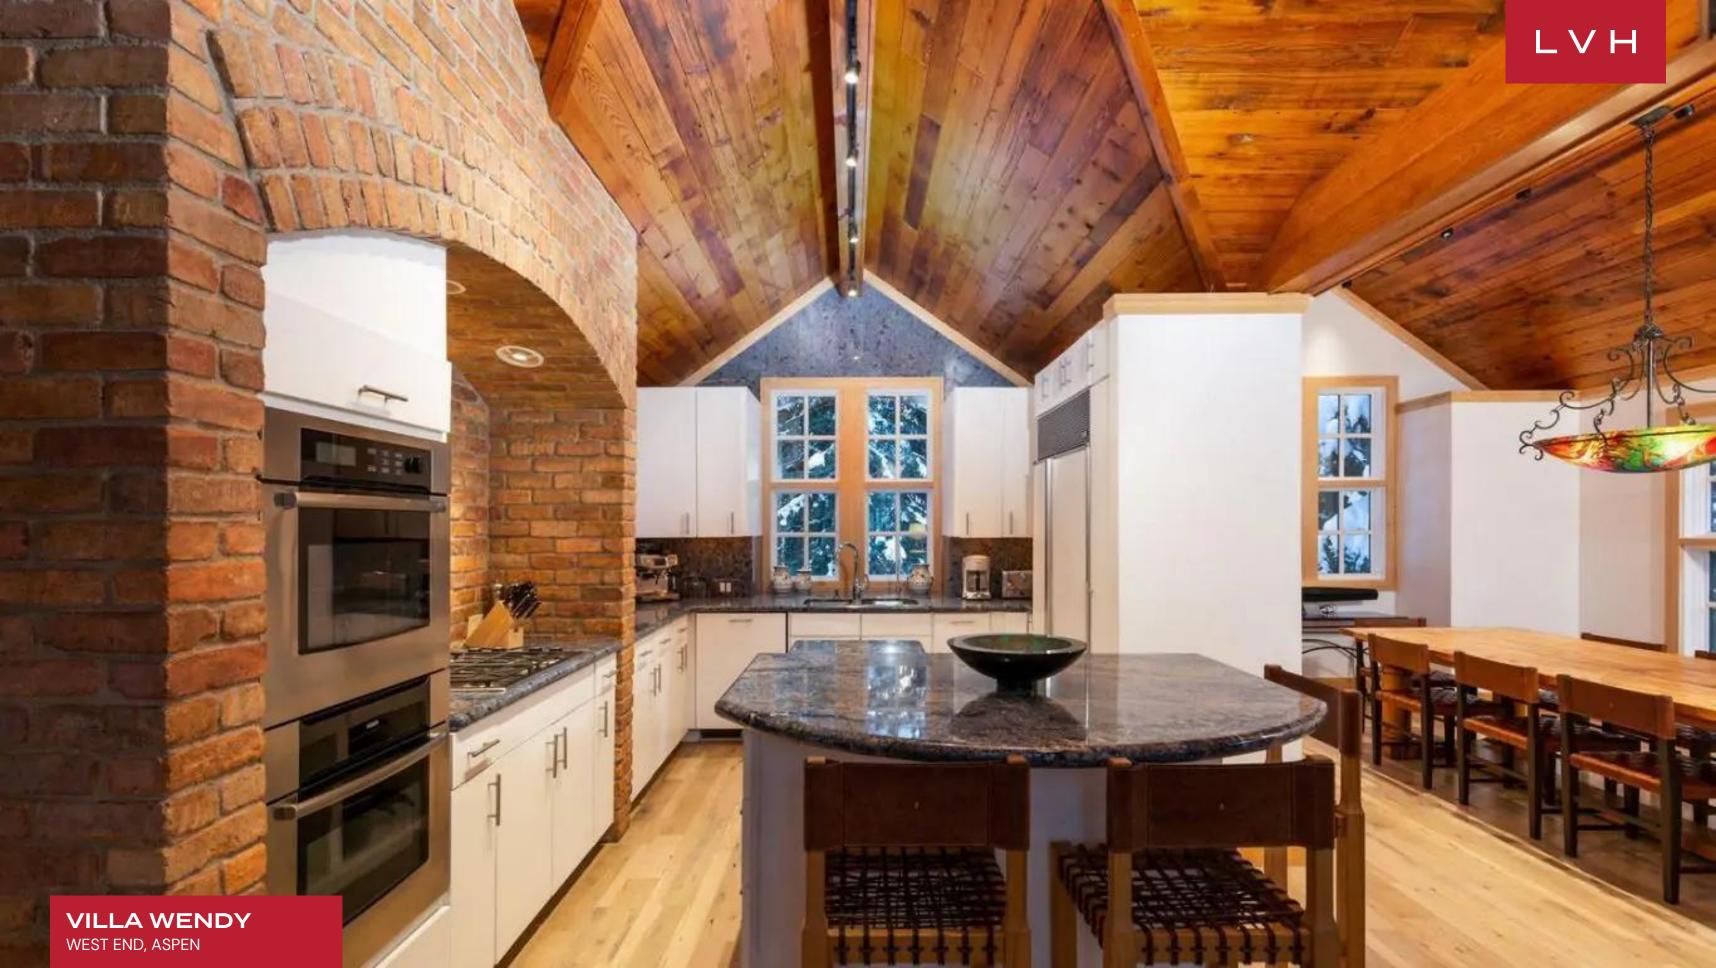

Beautiful and cavernous interiors double down on ski-chalet romanticism, with chic modern decor and a prevalent white palette imparting a cosmopolitan inflection. Inside, the light-filled open living area showcases gorgeous vaulted ceilings, a beautiful stone fireplace, and floor-to-ceiling windows overlooking the astounding Rocky mountain and woodland views. Rustic lodge comforts meet a breezy contemporary nonchalance in a stunningly configured residence. Ample clerestory accents and French doors sustain a delightful indoor-outdoor living philosophy ensuring residents seize the glory of the outdoors. A stunning open kitchen lies at the heart of Villa Wendy, with ample precious stone countertops and bar seating offering a fantastic venue for canapes, tapas, and social spontaneity. Exposed brick compliments the rusticism of vaulted shiplap timbers curating a fantastic dining area with seating for eight. This retreat can accommodate up to eight guests in four exceptionally designed bedrooms. The spacious master bedroom enjoys a walk-out balcony, Shadow Mountain views, and a stunning master bathroom complete with a generously sized jetted tub, walk-in shower, and double vanities. It also enjoys an in-home office and an additional nook for lounging or sleeping.