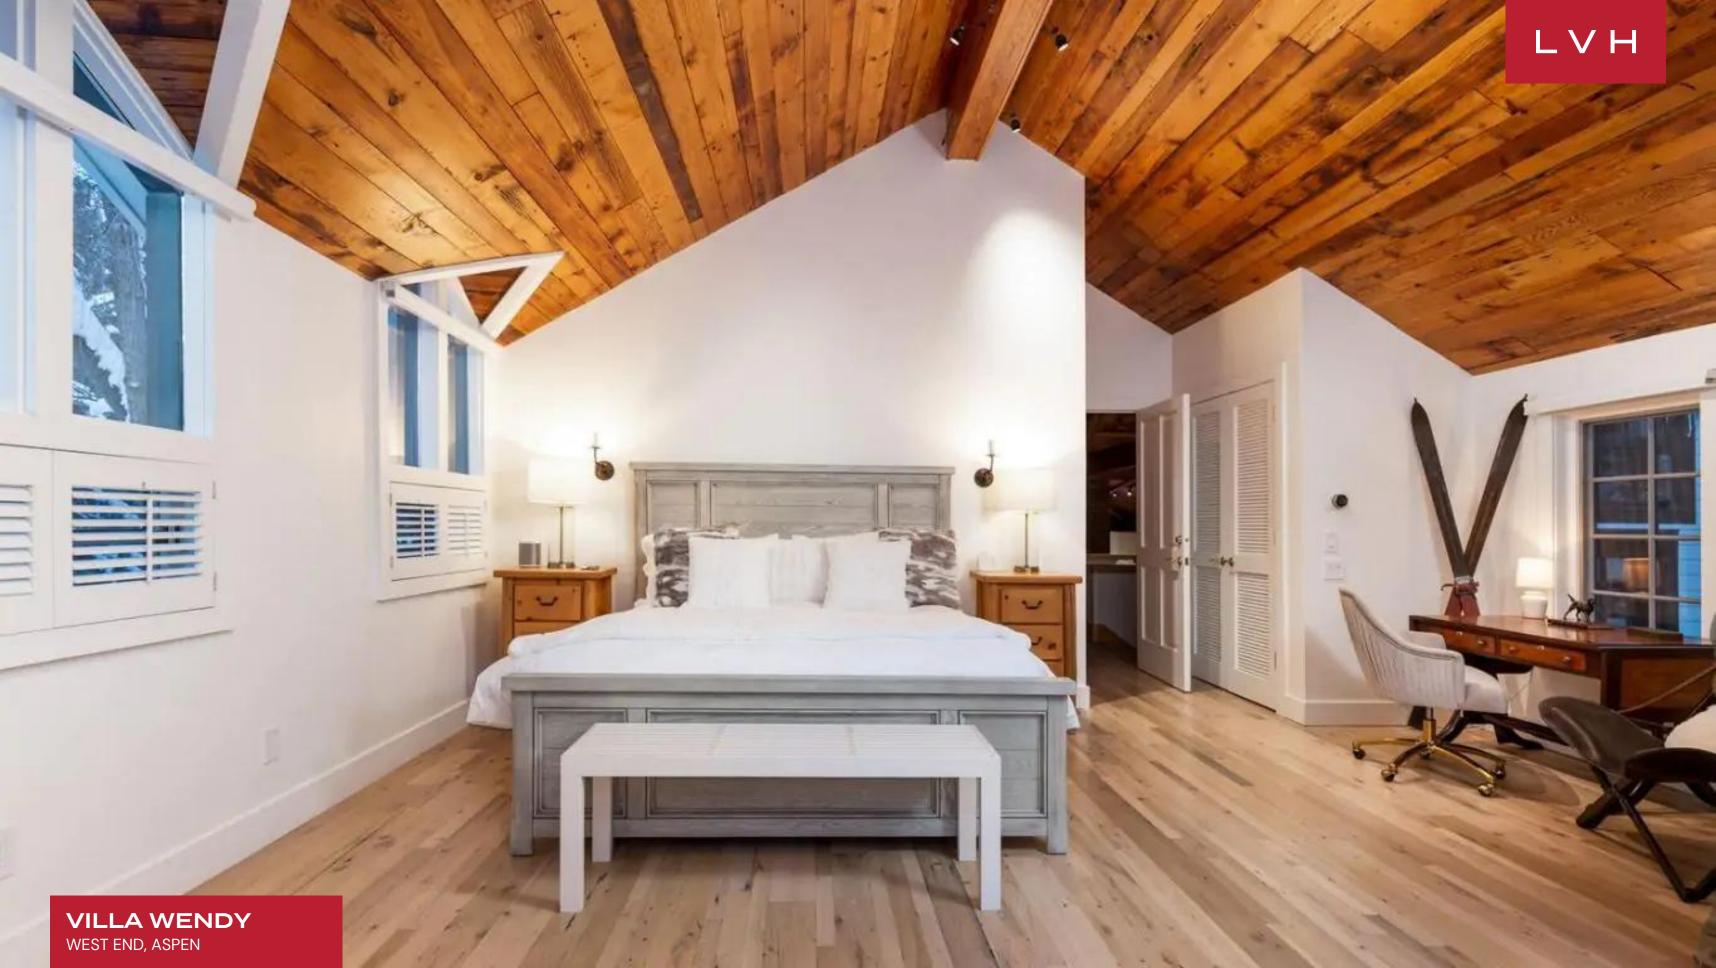

Beautiful and cavernous interiors double down on ski-chalet romanticism, with chic modern decor and a prevalent white palette imparting a cosmopolitan inflection. Inside, the light-filled open living area showcases gorgeous vaulted ceilings, a beautiful stone fireplace, and floor-to-ceiling windows overlooking the astounding Rocky mountain and woodland views. Rustic lodge comforts meet a breezy contemporary nonchalance in a stunningly configured residence. Ample clerestory accents and French doors sustain a delightful indoor-outdoor living philosophy ensuring residents seize the glory of the outdoors. A stunning open kitchen lies at the heart of Villa Wendy, with ample precious stone countertops and bar seating offering a fantastic venue for canapes, tapas, and social spontaneity. Exposed brick compliments the rusticism of vaulted shiplap timbers curating a fantastic dining area with seating for eight. This retreat can accommodate up to eight guests in four exceptionally designed bedrooms. The spacious master bedroom enjoys a walk-out balcony, Shadow Mountain views, and a stunning master bathroom complete with a generously sized jetted tub, walk-in shower, and double vanities. It also enjoys an in-home office and an additional nook for lounging or sleeping.