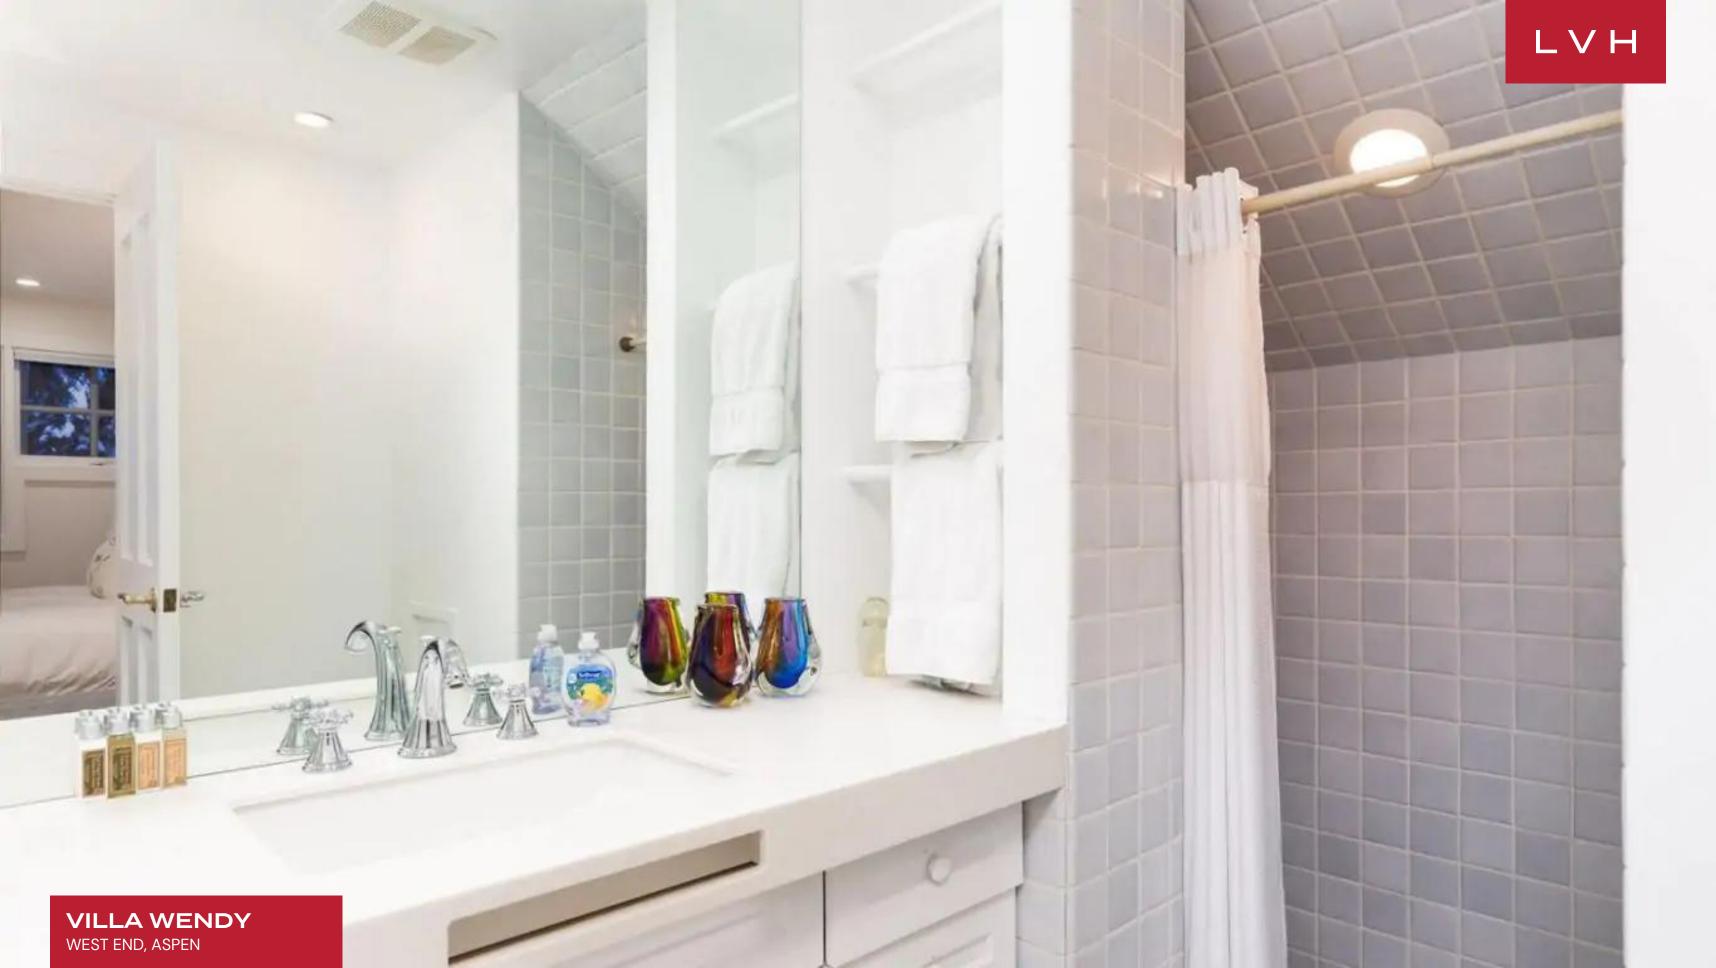

Beautiful and cavernous interiors double down on ski-chalet romanticism, with chic modern decor and a prevalent white palette imparting a cosmopolitan inflection. Inside, the light-filled open living area showcases gorgeous vaulted ceilings, a beautiful stone fireplace, and floor-to-ceiling windows overlooking the astounding Rocky mountain and woodland views. Rustic lodge comforts meet a breezy contemporary nonchalance in a stunningly configured residence. Ample clerestory accents and French doors sustain a delightful indoor-outdoor living philosophy ensuring residents seize the glory of the outdoors. A stunning open kitchen lies at the heart of Villa Wendy, with ample precious stone countertops and bar seating offering a fantastic venue for canapes, tapas, and social spontaneity. Exposed brick compliments the rusticism of vaulted shiplap timbers curating a fantastic dining area with seating for eight. This retreat can accommodate up to eight guests in four exceptionally designed bedrooms. The spacious master bedroom enjoys a walk-out balcony, Shadow Mountain views, and a stunning master bathroom complete with a generously sized jetted tub, walk-in shower, and double vanities. It also enjoys an in-home office and an additional nook for lounging or sleeping.