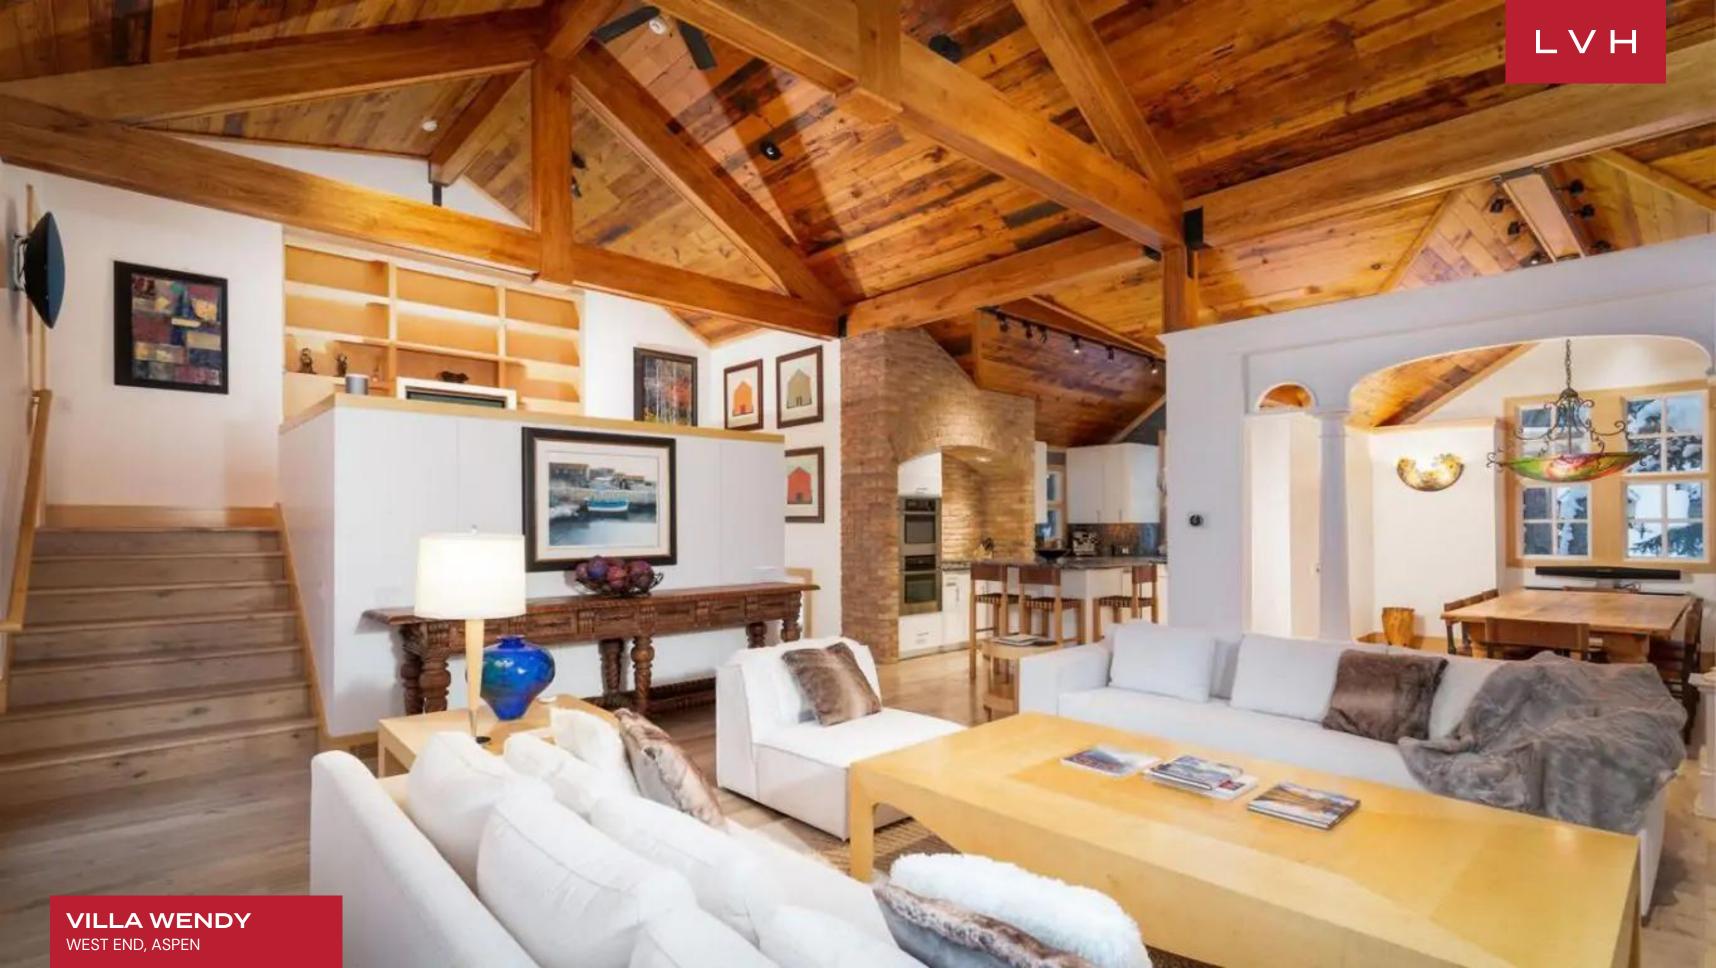

Beautiful and cavernous interiors double down on ski-chalet romanticism, with chic modern decor and a prevalent white palette imparting a cosmopolitan inflection. Inside, the light-filled open living area showcases gorgeous vaulted ceilings, a beautiful stone fireplace, and floor-to-ceiling windows overlooking the astounding Rocky mountain and woodland views. Rustic lodge comforts meet a breezy contemporary nonchalance in a stunningly configured residence. Ample clerestory accents and French doors sustain a delightful indoor-outdoor living philosophy ensuring residents seize the glory of the outdoors. A stunning open kitchen lies at the heart of Villa Wendy, with ample precious stone countertops and bar seating offering a fantastic venue for canapes, tapas, and social spontaneity. Exposed brick compliments the rusticism of vaulted shiplap timbers curating a fantastic dining area with seating for eight. This retreat can accommodate up to eight guests in four exceptionally designed bedrooms. The spacious master bedroom enjoys a walk-out balcony, Shadow Mountain views, and a stunning master bathroom complete with a generously sized jetted tub, walk-in shower, and double vanities. It also enjoys an in-home office and an additional nook for lounging or sleeping.