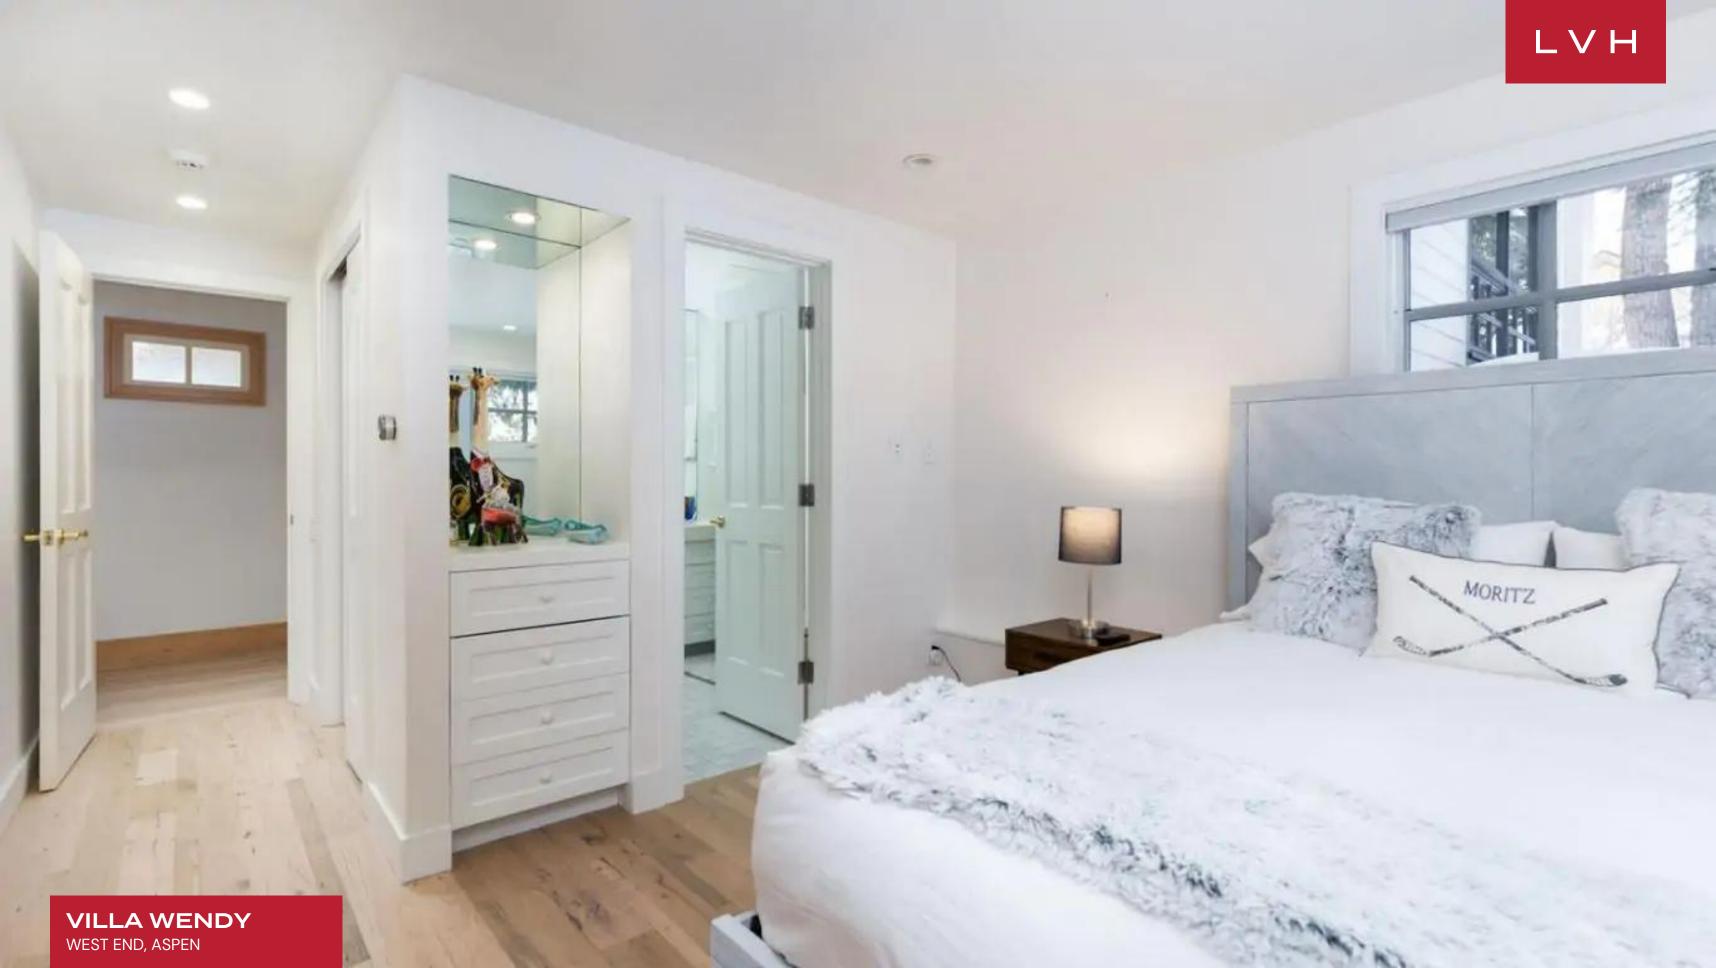

Beautiful and cavernous interiors double down on ski-chalet romanticism, with chic modern decor and a prevalent white palette imparting a cosmopolitan inflection. Inside, the light-filled open living area showcases gorgeous vaulted ceilings, a beautiful stone fireplace, and floor-to-ceiling windows overlooking the astounding Rocky mountain and woodland views. Rustic lodge comforts meet a breezy contemporary nonchalance in a stunningly configured residence. Ample clerestory accents and French doors sustain a delightful indoor-outdoor living philosophy ensuring residents seize the glory of the outdoors. A stunning open kitchen lies at the heart of Villa Wendy, with ample precious stone countertops and bar seating offering a fantastic venue for canapes, tapas, and social spontaneity. Exposed brick compliments the rusticism of vaulted shiplap timbers curating a fantastic dining area with seating for eight. This retreat can accommodate up to eight guests in four exceptionally designed bedrooms. The spacious master bedroom enjoys a walk-out balcony, Shadow Mountain views, and a stunning master bathroom complete with a generously sized jetted tub, walk-in shower, and double vanities. It also enjoys an in-home office and an additional nook for lounging or sleeping.