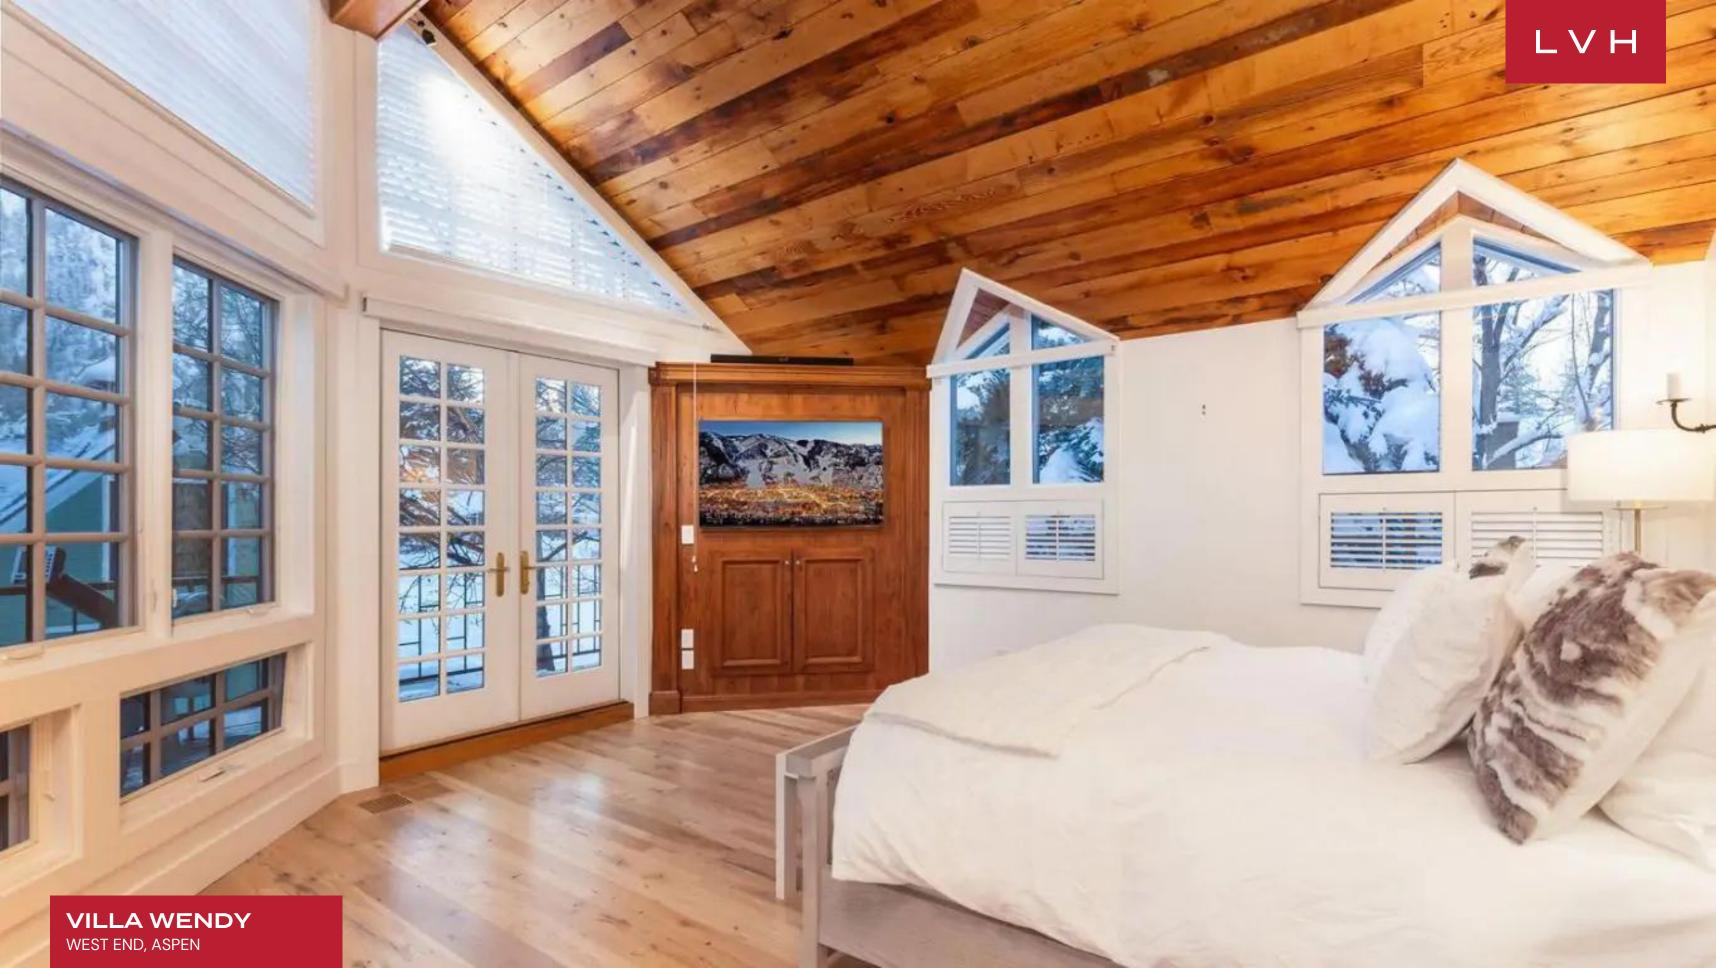

Beautiful and cavernous interiors double down on ski-chalet romanticism, with chic modern decor and a prevalent white palette imparting a cosmopolitan inflection. Inside, the light-filled open living area showcases gorgeous vaulted ceilings, a beautiful stone fireplace, and floor-to-ceiling windows overlooking the astounding Rocky mountain and woodland views. Rustic lodge comforts meet a breezy contemporary nonchalance in a stunningly configured residence. Ample clerestory accents and French doors sustain a delightful indoor-outdoor living philosophy ensuring residents seize the glory of the outdoors. A stunning open kitchen lies at the heart of Villa Wendy, with ample precious stone countertops and bar seating offering a fantastic venue for canapes, tapas, and social spontaneity. Exposed brick compliments the rusticism of vaulted shiplap timbers curating a fantastic dining area with seating for eight. This retreat can accommodate up to eight guests in four exceptionally designed bedrooms. The spacious master bedroom enjoys a walk-out balcony, Shadow Mountain views, and a stunning master bathroom complete with a generously sized jetted tub, walk-in shower, and double vanities. It also enjoys an in-home office and an additional nook for lounging or sleeping.