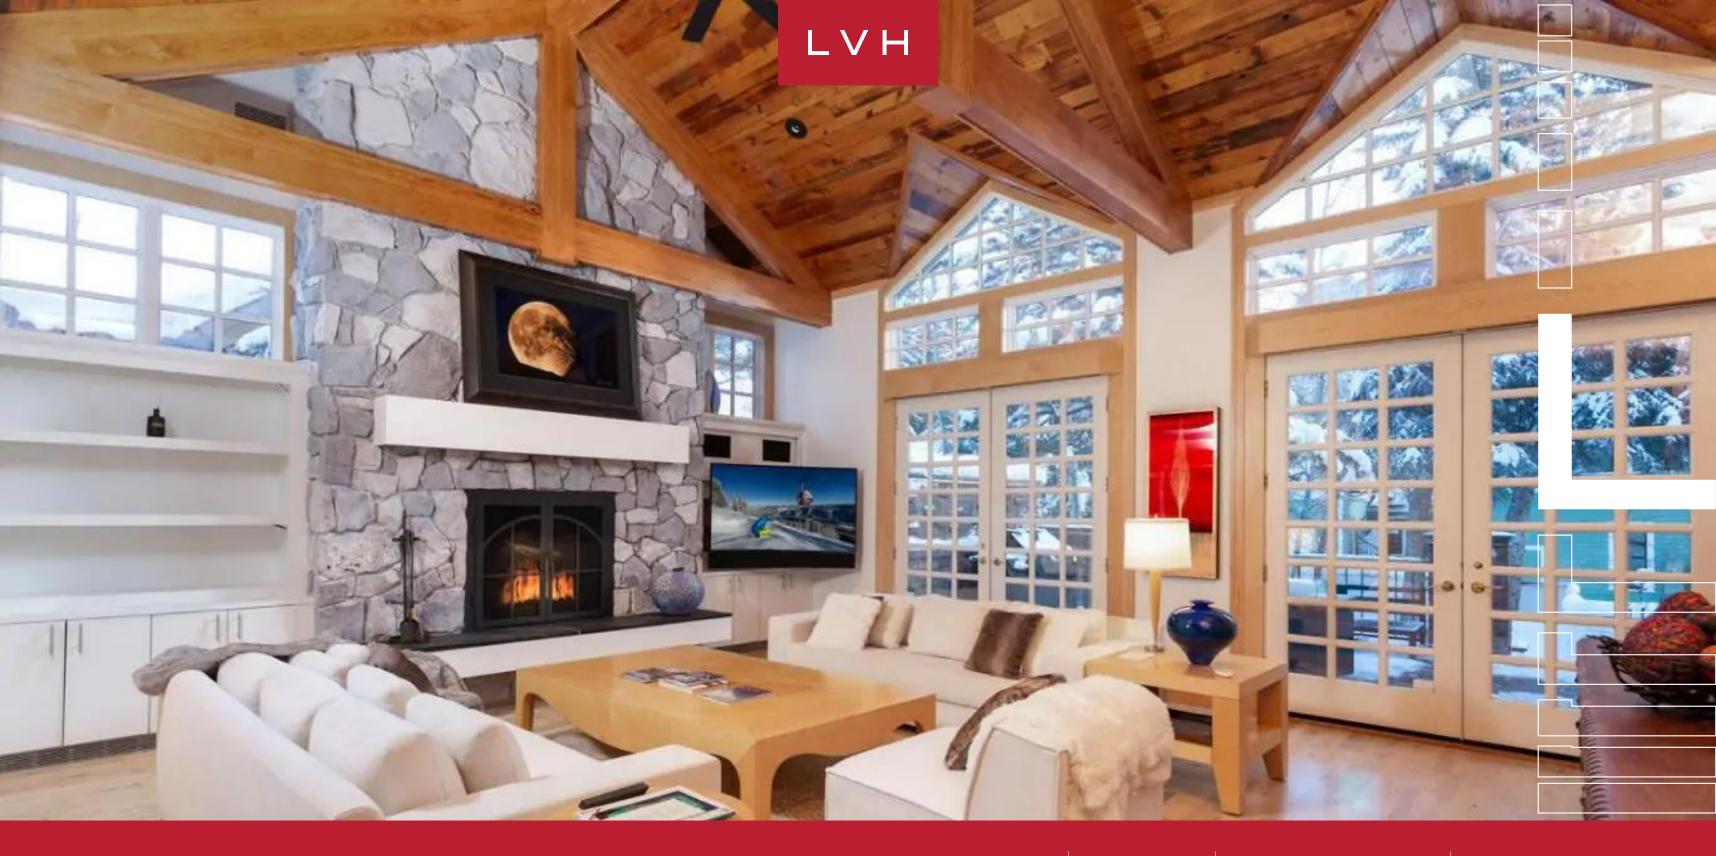

Beautiful and cavernous interiors double down on ski-chalet romanticism, with chic modern decor and a prevalent white palette imparting a cosmopolitan inflection. Inside, the light-filled open living area showcases gorgeous vaulted ceilings, a beautiful stone fireplace, and floor-to-ceiling windows overlooking the astounding Rocky mountain and woodland views. Rustic lodge comforts meet a breezy contemporary nonchalance in a stunningly configured residence. Ample clerestory accents and French doors sustain a delightful indoor-outdoor living philosophy ensuring residents seize the glory of the outdoors. A stunning open kitchen lies at the heart of Villa Wendy, with ample precious stone countertops and bar seating offering a fantastic venue for canapes, tapas, and social spontaneity. Exposed brick compliments the rusticism of vaulted shiplap timbers curating a fantastic dining area with seating for eight. This retreat can accommodate up to eight guests in four exceptionally designed bedrooms. The spacious master bedroom enjoys a walk-out balcony, Shadow Mountain views, and a stunning master bathroom complete with a generously sized jetted tub, walk-in shower, and double vanities. It also enjoys an in-home office and an additional nook for lounging or sleeping.