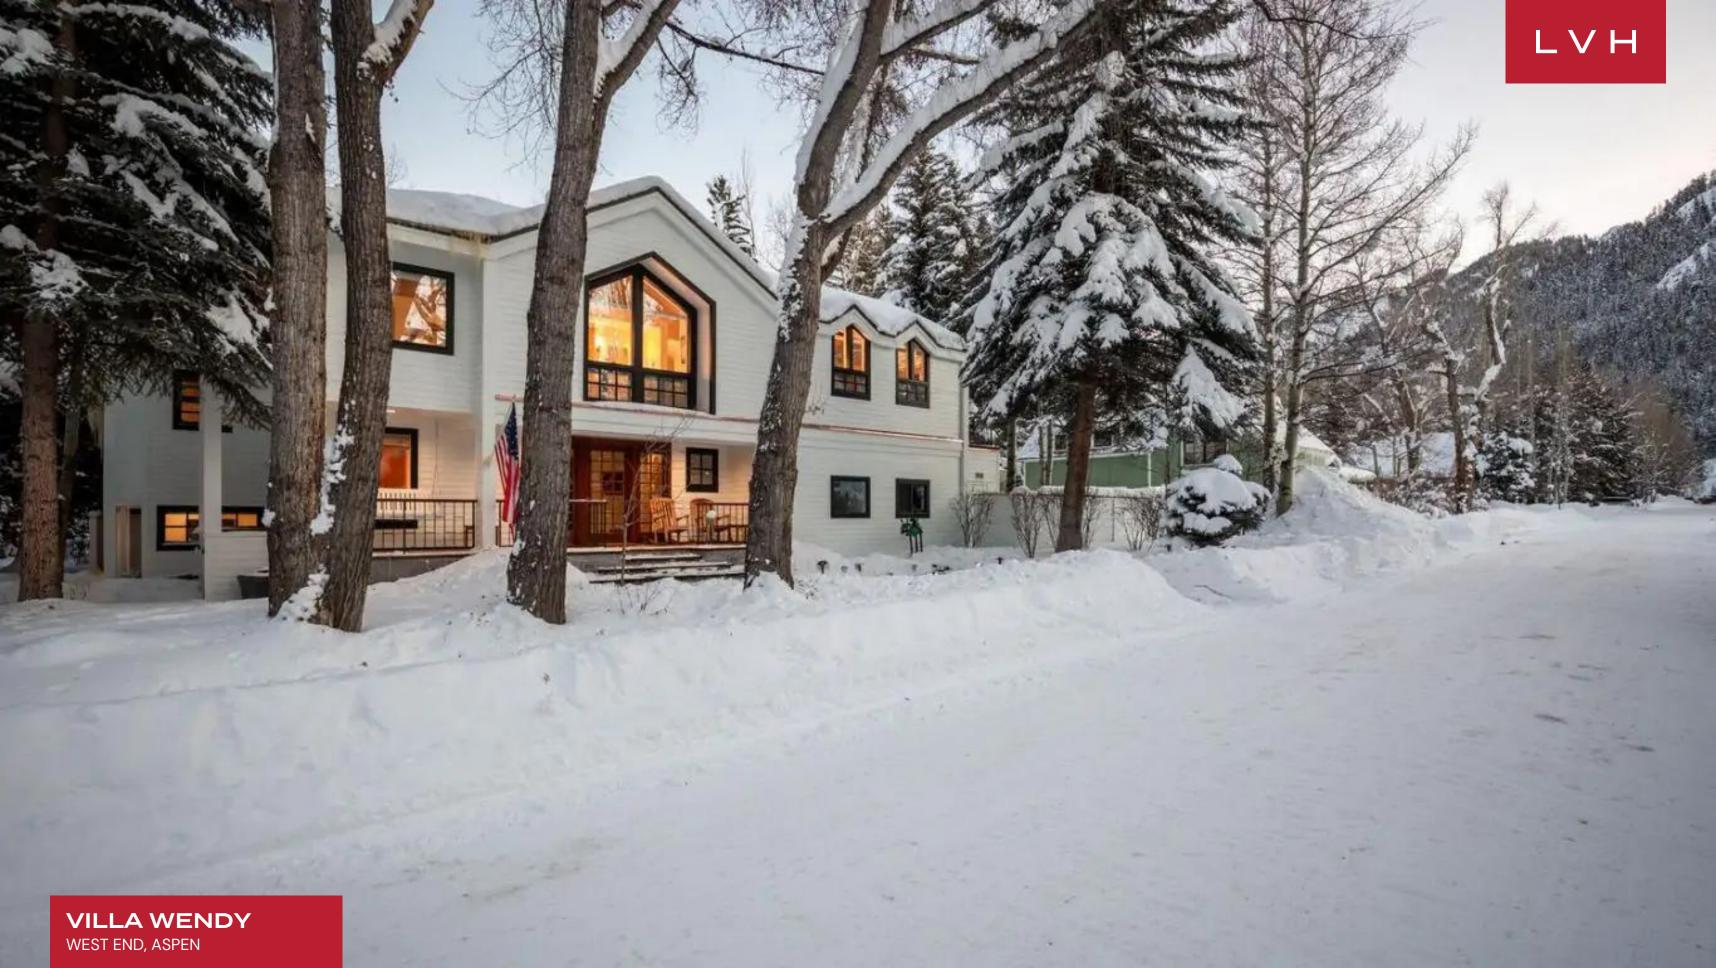

## VILLA WENDY

WEST END, ASPEN

Villa Wendy is a stately residence belonging to Aspen's acclaimed West End neighborhood. Total quietude and serenity define this prestigious area, perched a stone's throw away from the bustle of downtown. Ideally suited for natural immersion or cosmopolitan excitement, this versatile residence is perfected in the art of Alpine luxury living.

Beautiful and cavernous interiors double down on ski-chalet romanticism, with chic modern decor and a prevalent white palette imparting a cosmopolitan inflection. Inside, the light-filled open living area showcases gorgeous vaulted ceilings, a beautiful stone fireplace, and floor-to-ceiling windows overlooking the astounding Rocky mountain and woodland views. Rustic lodge comforts meet a breezy contemporary nonchalance in a stunningly configured residence. Ample clerestory accents and French doors sustain a delightful indoor-outdoor living philosophy ensuring residents seize the glory of the outdoors. A stunning open kitchen lies at the heart of Villa Wendy, with ample precious stone countertops and bar seating offering a fantastic venue for canapes, tapas, and social spontaneity. Exposed brick compliments the rusticism of vaulted shiplap timbers curating a fantastic dining area with seating for eight. This retreat can accommodate up to eight guests in four exceptionally designed bedrooms. The spacious master bedroom enjoys a walk-out balcony, Shadow Mountain views, and a stunning master bathroom complete with a generously sized jetted tub, walk-in shower, and double vanities. It also enjoys an in-home office and an additional nook for lounging or sleeping.