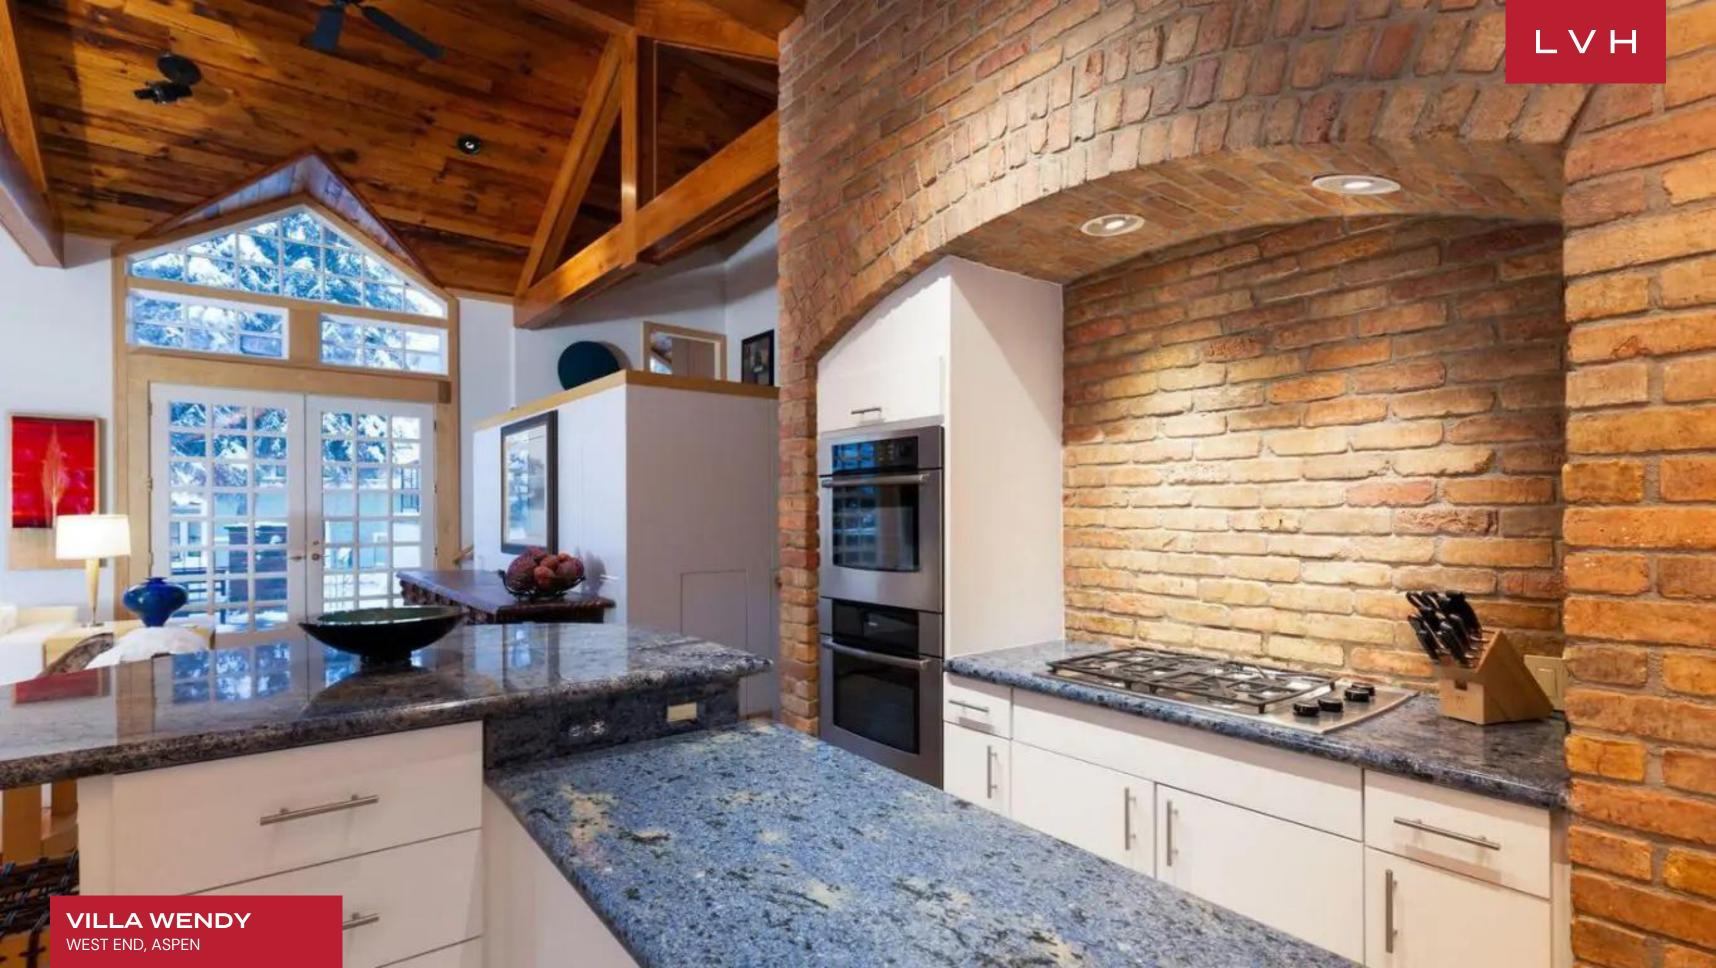

Beautiful and cavernous interiors double down on ski-chalet romanticism, with chic modern decor and a prevalent white palette imparting a cosmopolitan inflection. Inside, the light-filled open living area showcases gorgeous vaulted ceilings, a beautiful stone fireplace, and floor-to-ceiling windows overlooking the astounding Rocky mountain and woodland views. Rustic lodge comforts meet a breezy contemporary nonchalance in a stunningly configured residence. Ample clerestory accents and French doors sustain a delightful indoor-outdoor living philosophy ensuring residents seize the glory of the outdoors. A stunning open kitchen lies at the heart of Villa Wendy, with ample precious stone countertops and bar seating offering a fantastic venue for canapes, tapas, and social spontaneity. Exposed brick compliments the rusticism of vaulted shiplap timbers curating a fantastic dining area with seating for eight. This retreat can accommodate up to eight guests in four exceptionally designed bedrooms. The spacious master bedroom enjoys a walk-out balcony, Shadow Mountain views, and a stunning master bathroom complete with a generously sized jetted tub, walk-in shower, and double vanities. It also enjoys an in-home office and an additional nook for lounging or sleeping.