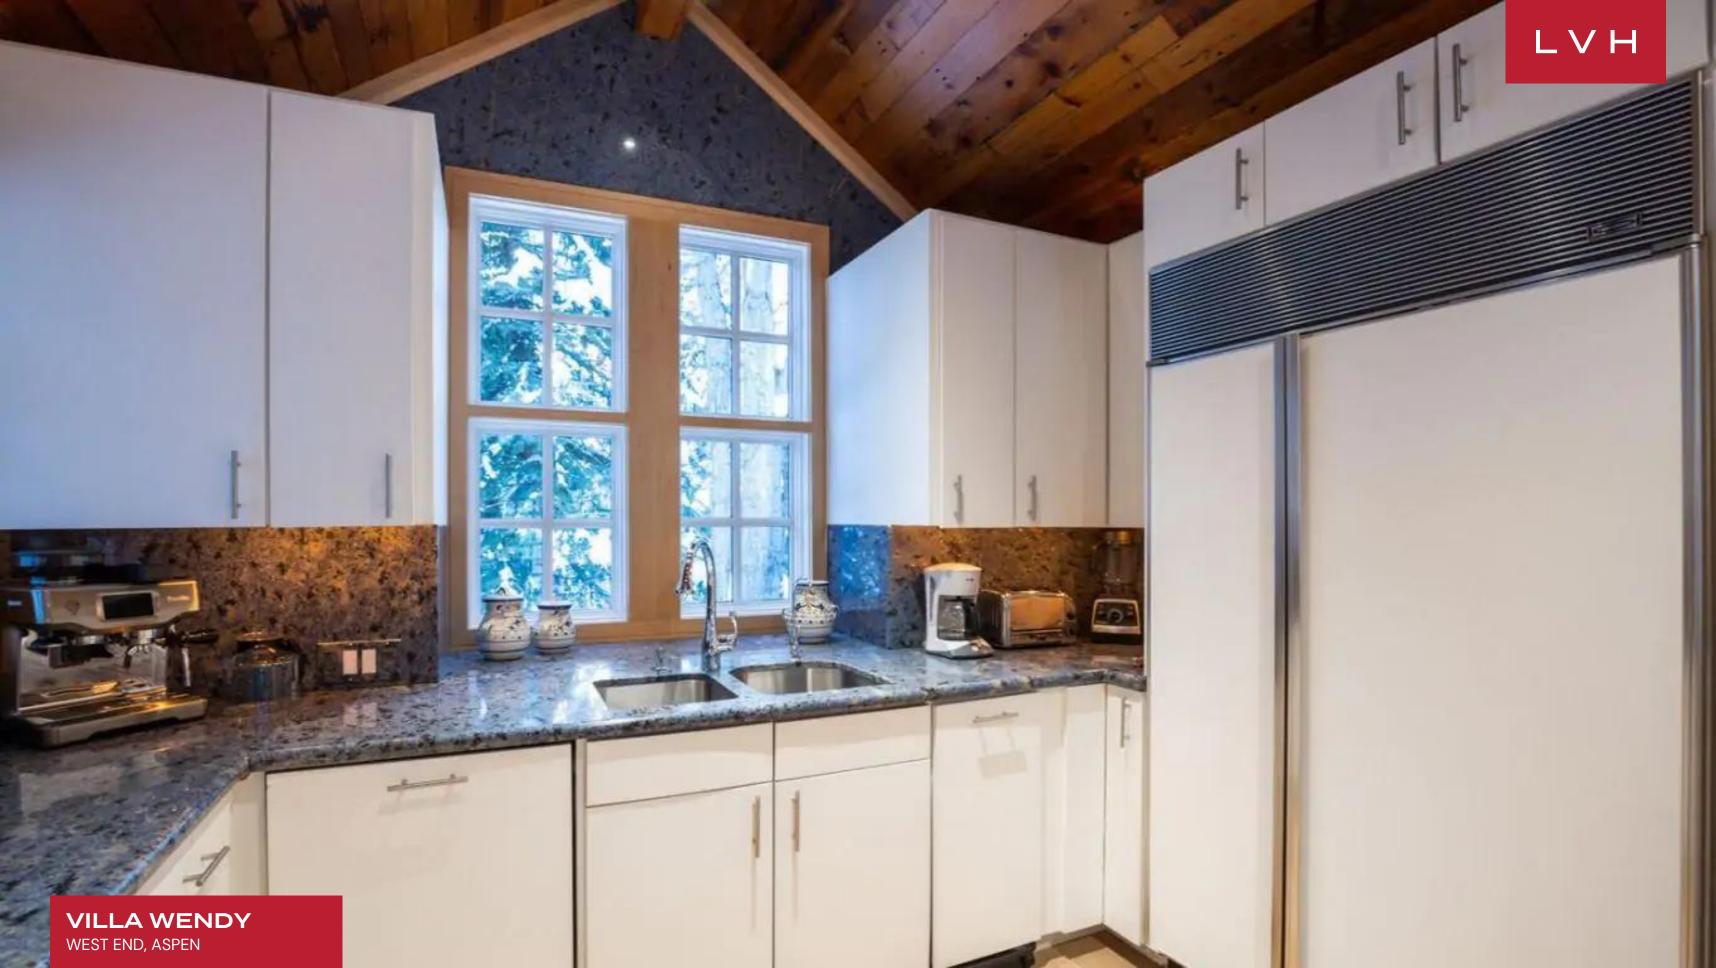

Beautiful and cavernous interiors double down on ski-chalet romanticism, with chic modern decor and a prevalent white palette imparting a cosmopolitan inflection. Inside, the light-filled open living area showcases gorgeous vaulted ceilings, a beautiful stone fireplace, and floor-to-ceiling windows overlooking the astounding Rocky mountain and woodland views. Rustic lodge comforts meet a breezy contemporary nonchalance in a stunningly configured residence. Ample clerestory accents and French doors sustain a delightful indoor-outdoor living philosophy ensuring residents seize the glory of the outdoors. A stunning open kitchen lies at the heart of Villa Wendy, with ample precious stone countertops and bar seating offering a fantastic venue for canapes, tapas, and social spontaneity. Exposed brick compliments the rusticism of vaulted shiplap timbers curating a fantastic dining area with seating for eight. This retreat can accommodate up to eight guests in four exceptionally designed bedrooms. The spacious master bedroom enjoys a walk-out balcony, Shadow Mountain views, and a stunning master bathroom complete with a generously sized jetted tub, walk-in shower, and double vanities. It also enjoys an in-home office and an additional nook for lounging or sleeping.