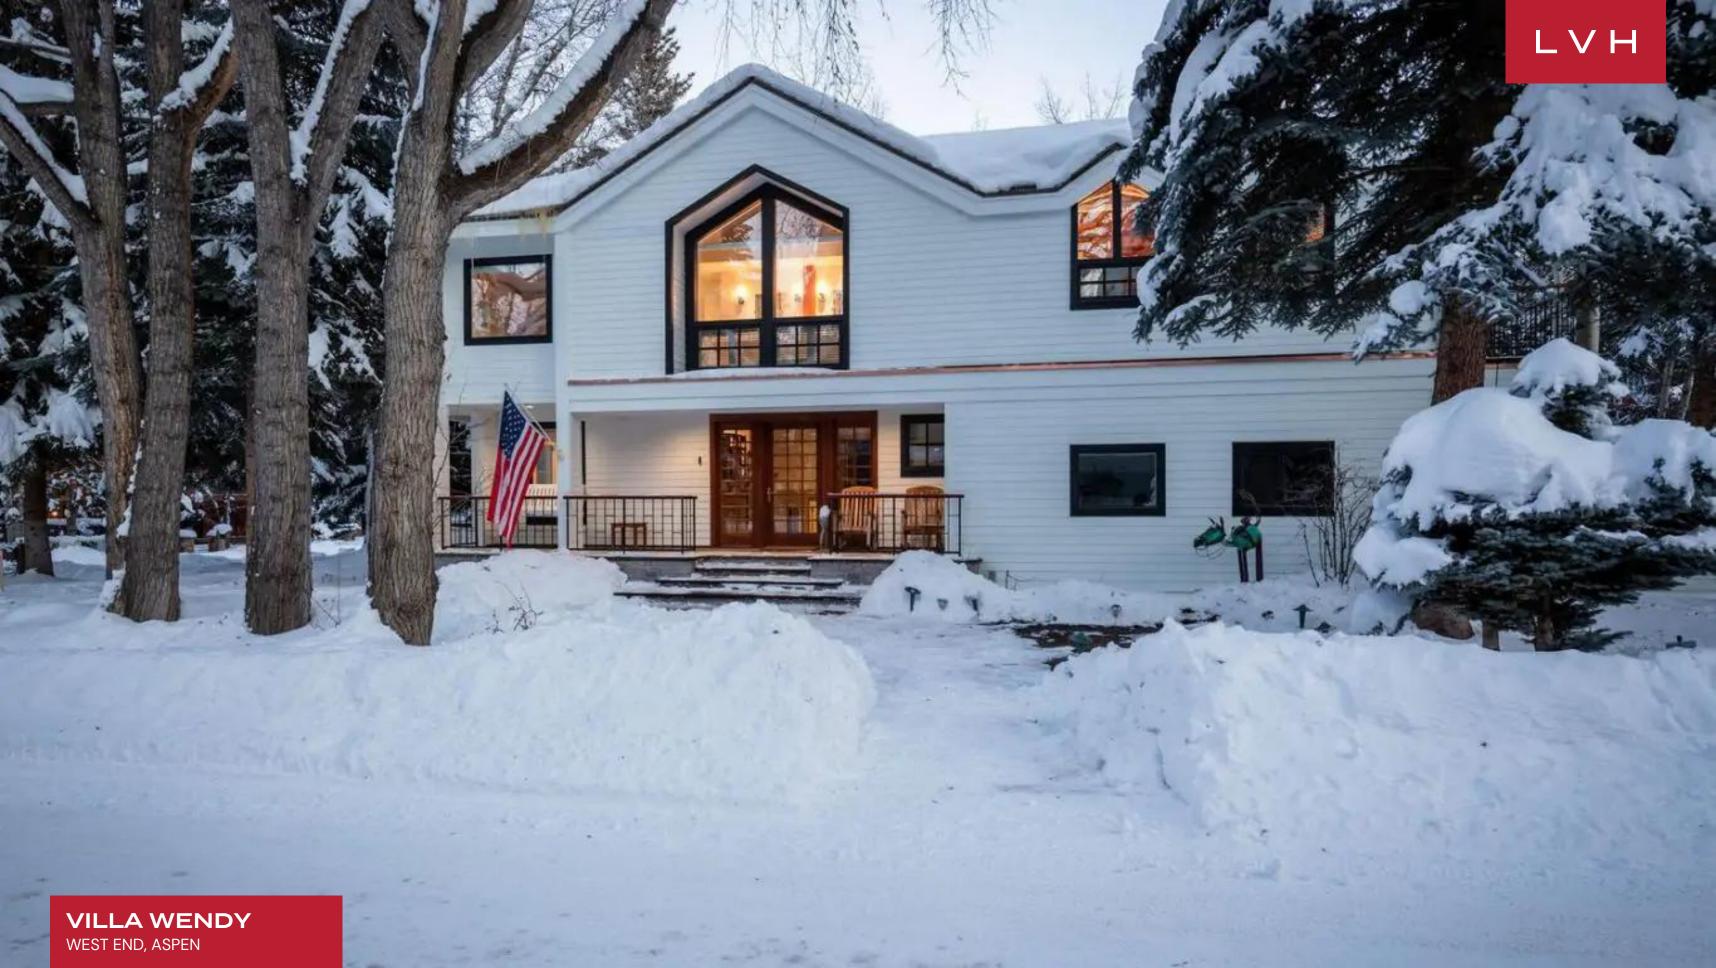

## VILLA WENDY

WEST END, ASPEN

Villa Wendy is a stately residence belonging to Aspen's acclaimed West End neighborhood. Total quietude and serenity define this prestigious area, perched a stone's throw away from the bustle of downtown. Ideally suited for natural immersion or cosmopolitan excitement, this versatile residence is perfected in the art of Alpine luxury living.

Beautiful and cavernous interiors double down on ski-chalet romanticism, with chic modern decor and a prevalent white palette imparting a cosmopolitan inflection. Inside, the light-filled open living area showcases gorgeous vaulted ceilings, a beautiful stone fireplace, and floor-to-ceiling windows overlooking the astounding Rocky mountain and woodland views. Rustic lodge comforts meet a breezy contemporary nonchalance in a stunningly configured residence. Ample clerestory accents and French doors sustain a delightful indoor-outdoor living philosophy ensuring residents seize the glory of the outdoors. A stunning open kitchen lies at the heart of Villa Wendy, with ample precious stone countertops and bar seating offering a fantastic venue for canapes, tapas, and social spontaneity. Exposed brick compliments the rusticism of vaulted shiplap timbers curating a fantastic dining area with seating for eight. This retreat can accommodate up to eight guests in four exceptionally designed bedrooms. The spacious master bedroom enjoys a walk-out balcony, Shadow Mountain views, and a stunning master bathroom complete with a generously sized jetted tub, walk-in shower, and double vanities. It also enjoys an in-home office and an additional nook for lounging or sleeping.