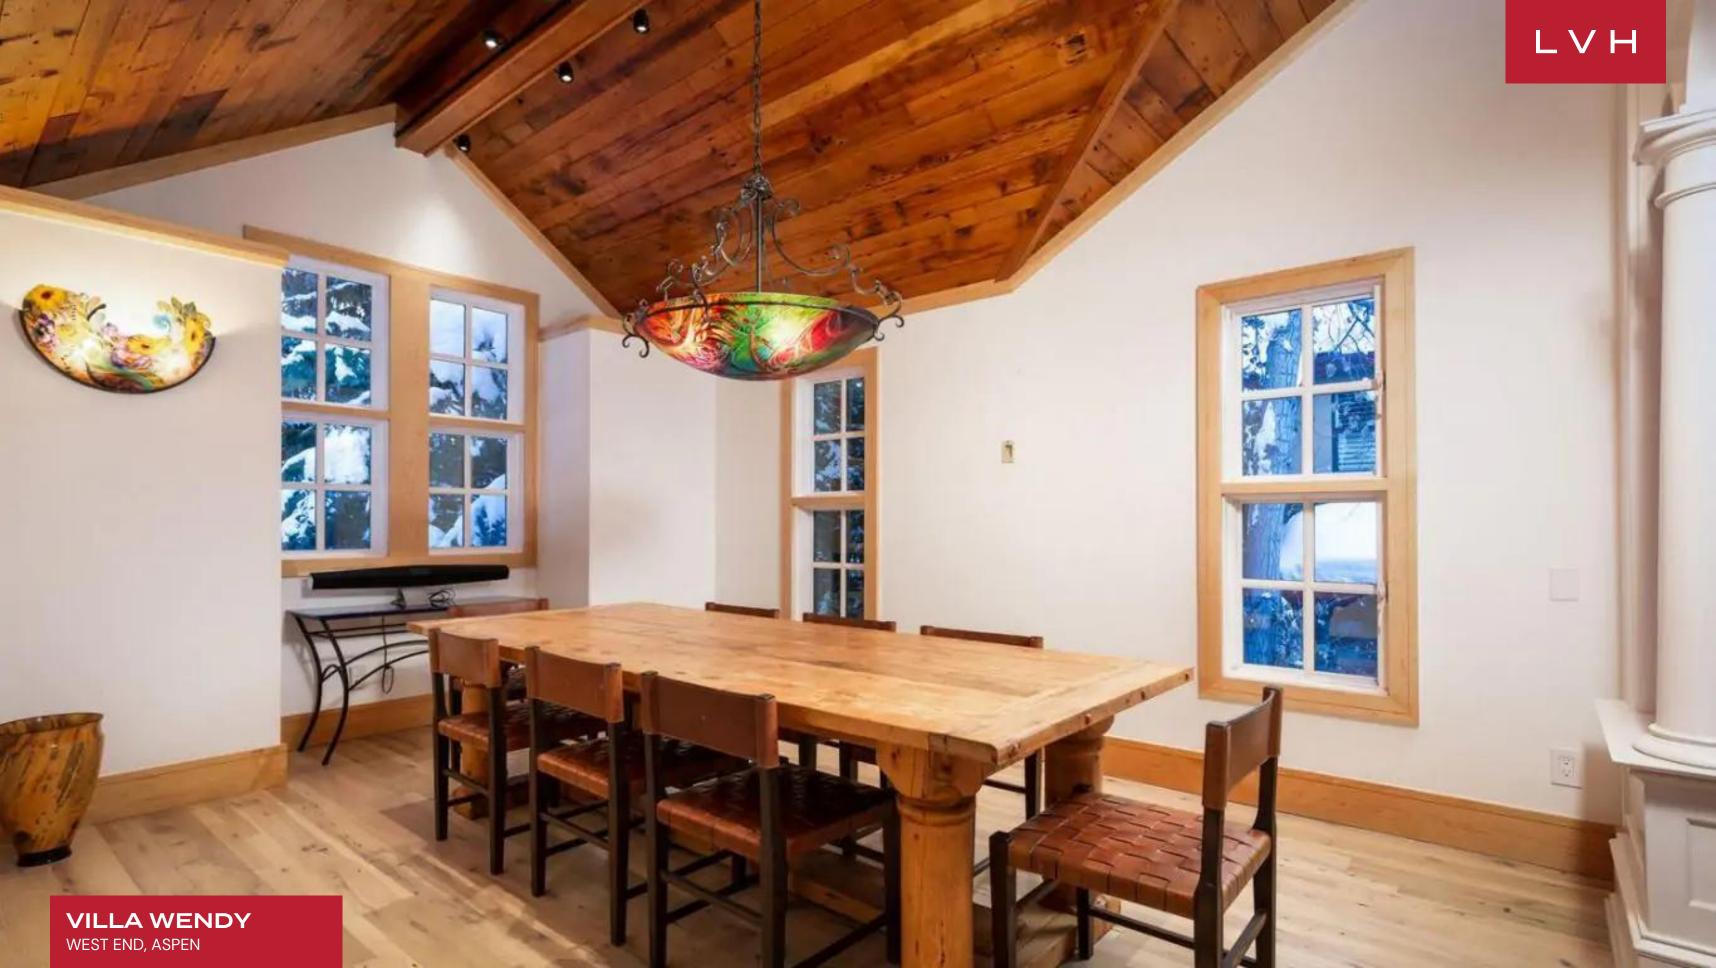

Beautiful and cavernous interiors double down on ski-chalet romanticism, with chic modern decor and a prevalent white palette imparting a cosmopolitan inflection. Inside, the light-filled open living area showcases gorgeous vaulted ceilings, a beautiful stone fireplace, and floor-to-ceiling windows overlooking the astounding Rocky mountain and woodland views. Rustic lodge comforts meet a breezy contemporary nonchalance in a stunningly configured residence. Ample clerestory accents and French doors sustain a delightful indoor-outdoor living philosophy ensuring residents seize the glory of the outdoors. A stunning open kitchen lies at the heart of Villa Wendy, with ample precious stone countertops and bar seating offering a fantastic venue for canapes, tapas, and social spontaneity. Exposed brick compliments the rusticism of vaulted shiplap timbers curating a fantastic dining area with seating for eight. This retreat can accommodate up to eight guests in four exceptionally designed bedrooms. The spacious master bedroom enjoys a walk-out balcony, Shadow Mountain views, and a stunning master bathroom complete with a generously sized jetted tub, walk-in shower, and double vanities. It also enjoys an in-home office and an additional nook for lounging or sleeping.