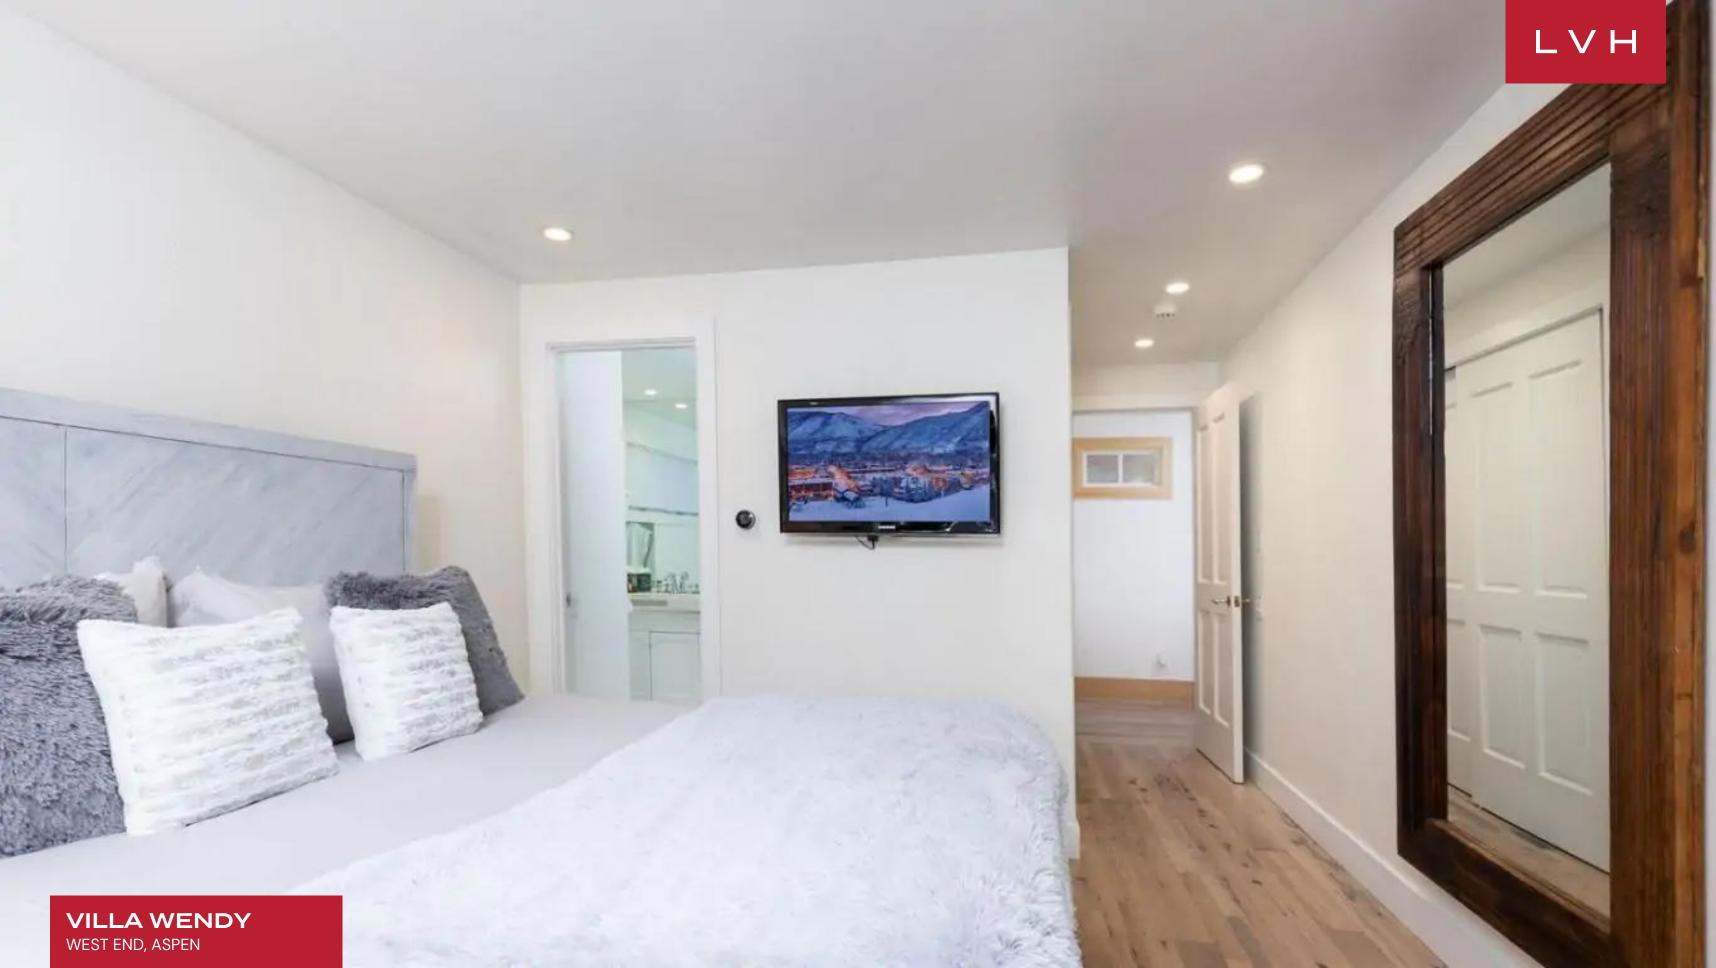

Beautiful and cavernous interiors double down on ski-chalet romanticism, with chic modern decor and a prevalent white palette imparting a cosmopolitan inflection. Inside, the light-filled open living area showcases gorgeous vaulted ceilings, a beautiful stone fireplace, and floor-to-ceiling windows overlooking the astounding Rocky mountain and woodland views. Rustic lodge comforts meet a breezy contemporary nonchalance in a stunningly configured residence. Ample clerestory accents and French doors sustain a delightful indoor-outdoor living philosophy ensuring residents seize the glory of the outdoors. A stunning open kitchen lies at the heart of Villa Wendy, with ample precious stone countertops and bar seating offering a fantastic venue for canapes, tapas, and social spontaneity. Exposed brick compliments the rusticism of vaulted shiplap timbers curating a fantastic dining area with seating for eight. This retreat can accommodate up to eight guests in four exceptionally designed bedrooms. The spacious master bedroom enjoys a walk-out balcony, Shadow Mountain views, and a stunning master bathroom complete with a generously sized jetted tub, walk-in shower, and double vanities. It also enjoys an in-home office and an additional nook for lounging or sleeping.