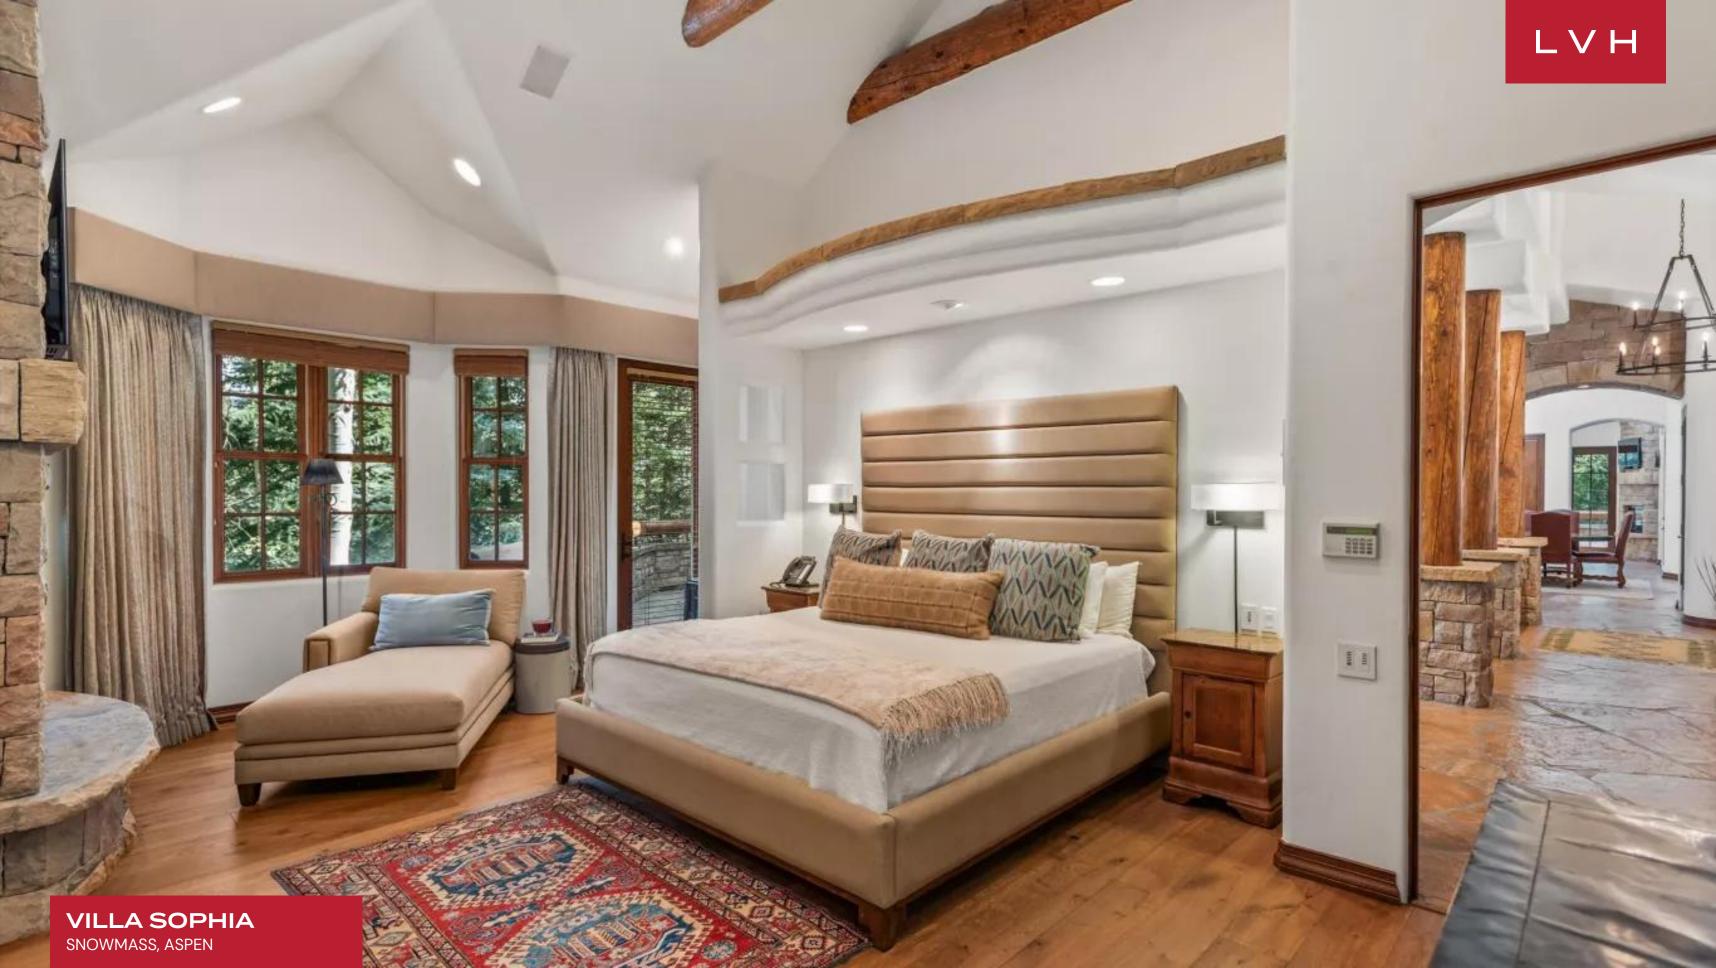

The chalet's interiors present a seamless blend of rustic charm and modern sophistication, evoking timeless grandeur. The expansive living room boasts soaring ceilings and grand windows that flood the space with natural light while framing breathtaking views of the snow-dusted peaks. A striking stone fireplace anchors the room, creating a warm and inviting atmosphere for après-ski relaxation. Rich wooden beams, bespoke furnishings, and plush textiles add layers of elegance and comfort. Villa Sophia features six exquisitely designed bedrooms, each a serene sanctuary with luxurious linens, picturesque views, and ensuite bathrooms. Accommodating up to 14 adults and two children, the villa caters to discerning travelers seeking unparalleled comfort and indulgence. Thoughtfully curated living spaces and state-of-the-art amenities ensure every moment is elevated to the extraordinary.