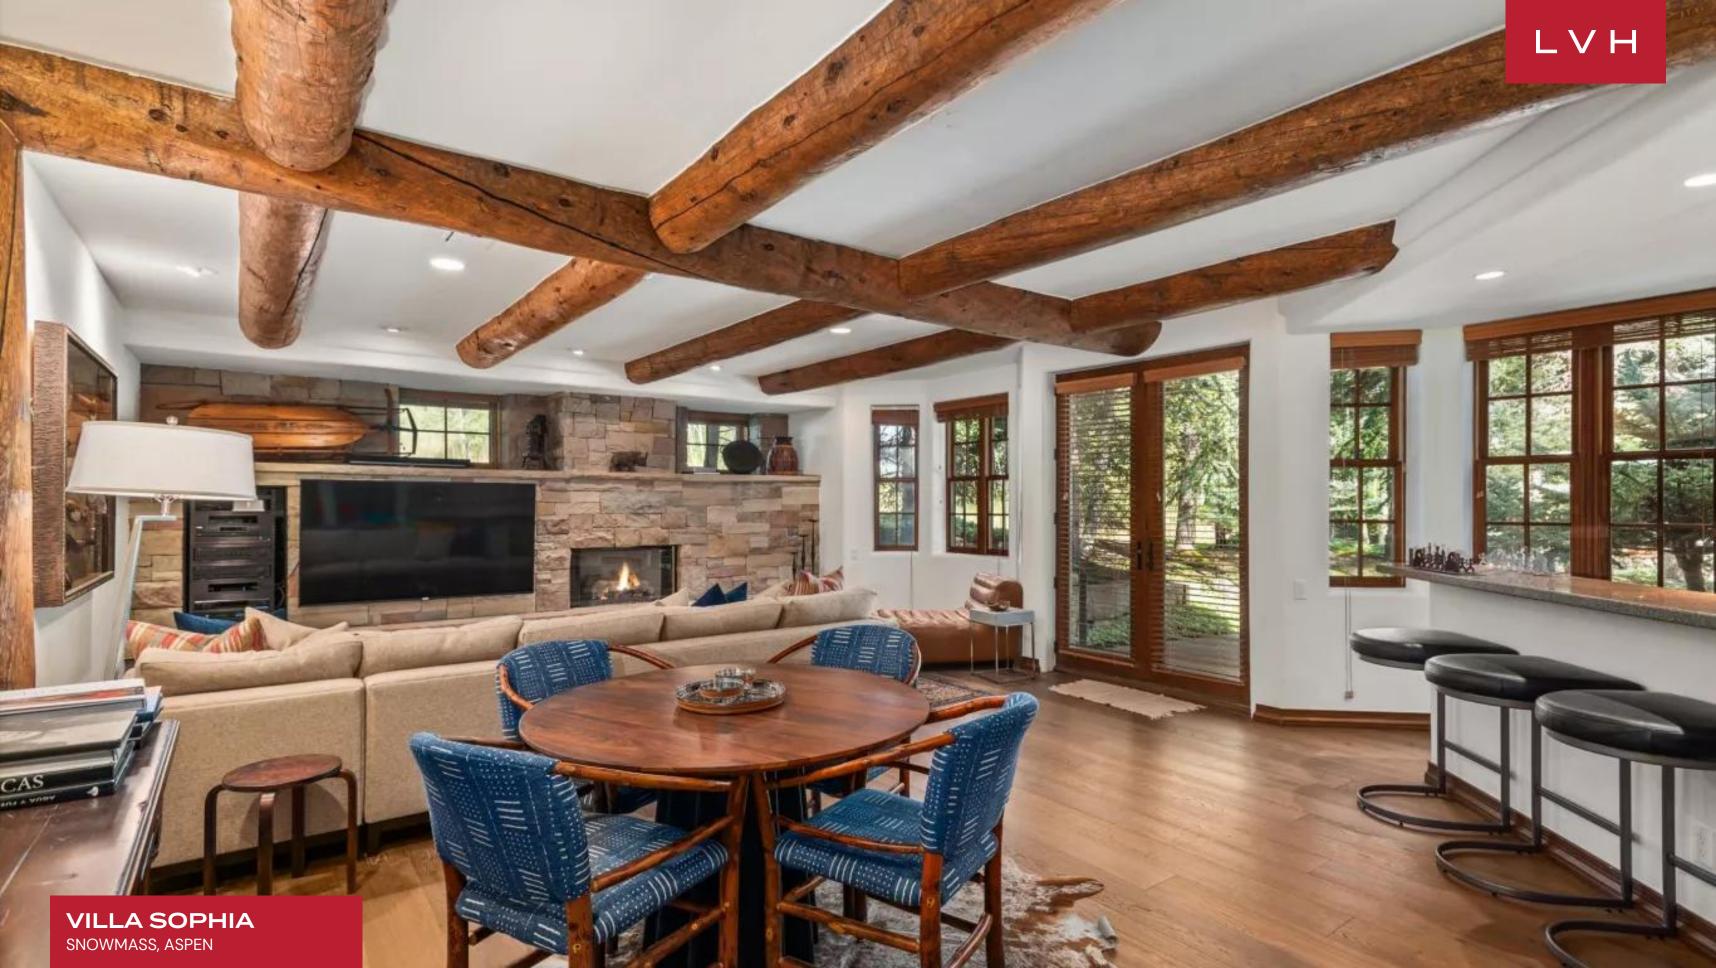

The chalet's interiors present a seamless blend of rustic charm and modern sophistication, evoking timeless grandeur. The expansive living room boasts soaring ceilings and grand windows that flood the space with natural light while framing breathtaking views of the snow-dusted peaks. A striking stone fireplace anchors the room, creating a warm and inviting atmosphere for après-ski relaxation. Rich wooden beams, bespoke furnishings, and plush textiles add layers of elegance and comfort. Villa Sophia features six exquisitely designed bedrooms, each a serene sanctuary with luxurious linens, picturesque views, and ensuite bathrooms. Accommodating up to 14 adults and two children, the villa caters to discerning travelers seeking unparalleled comfort and indulgence. Thoughtfully curated living spaces and state-of-the-art amenities ensure every moment is elevated to the extraordinary.

#### INTERIOR

- Bar
- Cable, Satellite or Smart TV
- Dining Area
- Fireplace
- Laundry
- Media Room
- Sound System
- Walk-In Closet