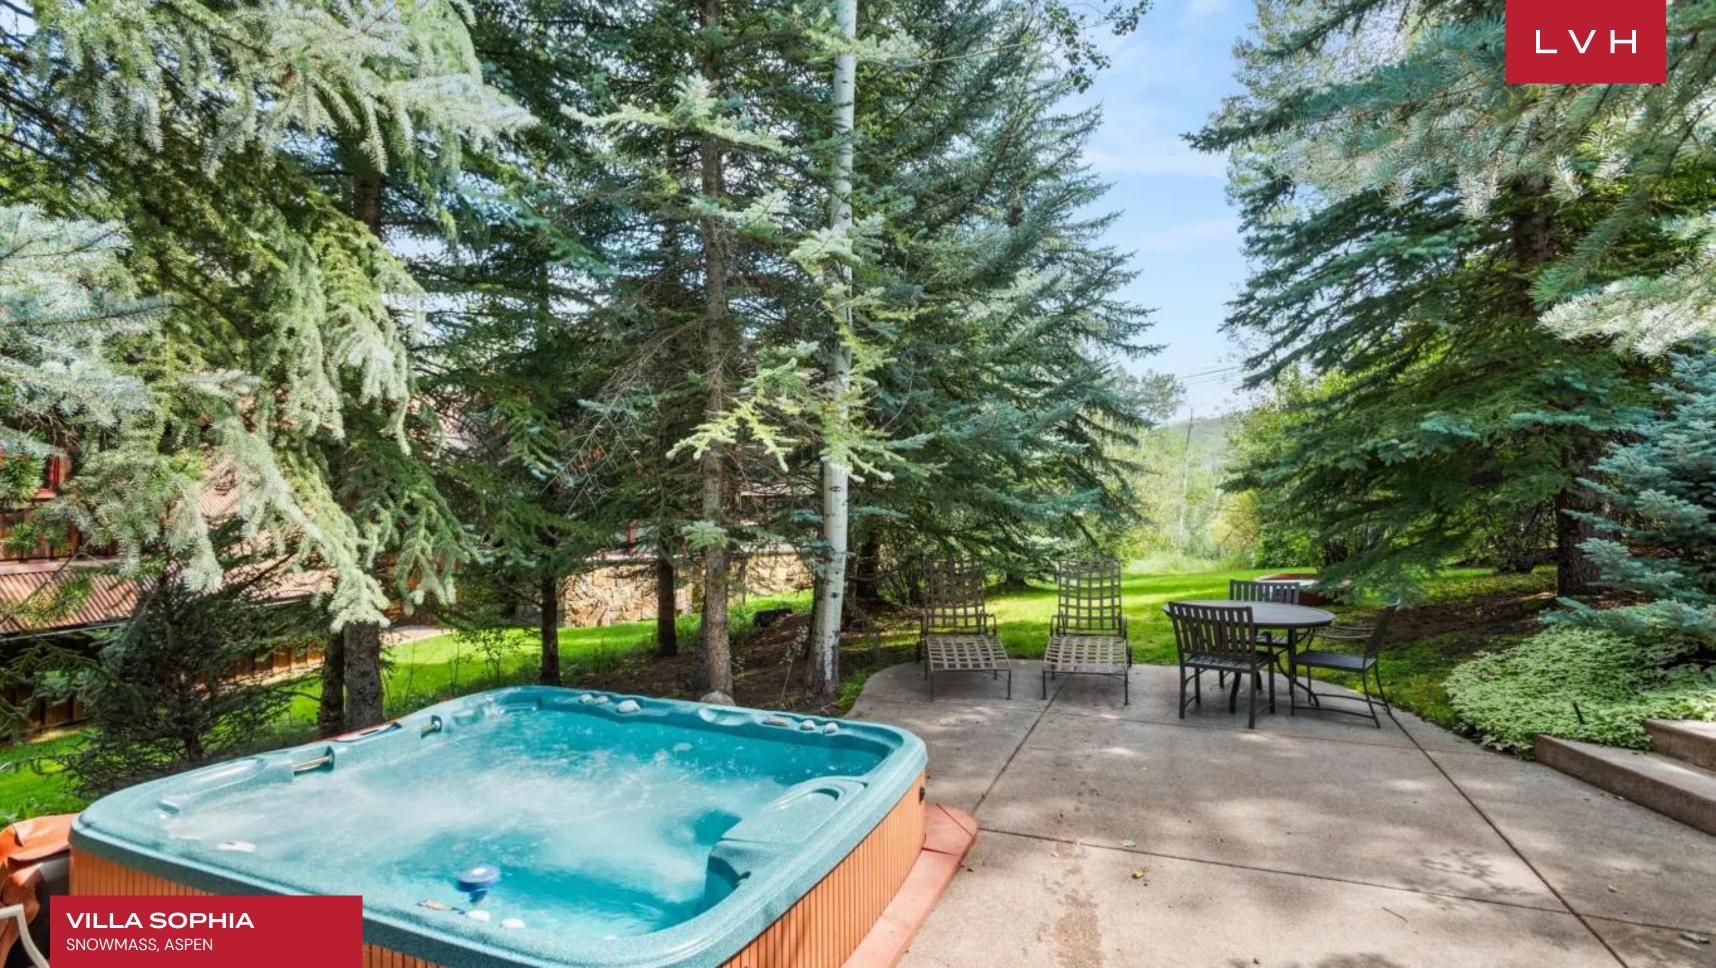

The outdoor experience at Villa Sophia is equally captivating. A private Jacuzzi, tucked amidst lush foliage, offers a perfect vantage point to soak under the stars while taking in panoramic mountain vistas. The elegant outdoor dining area provides an idyllic setting for al fresco meals, blending culinary delight with the serene beauty of nature. With its harmonious fusion of opulence and alpine charm, this Aspen luxury vacation rental redefines mountain living, creating an unforgettable escape for those seeking a truly elevated experience.

#### **EXTERIOR**

- Al Fresco Dining
- BBQ
- Garage
- Hot Tub
- Outdoor Fireplace
- Patio
- Sun Loungers
- Terrace