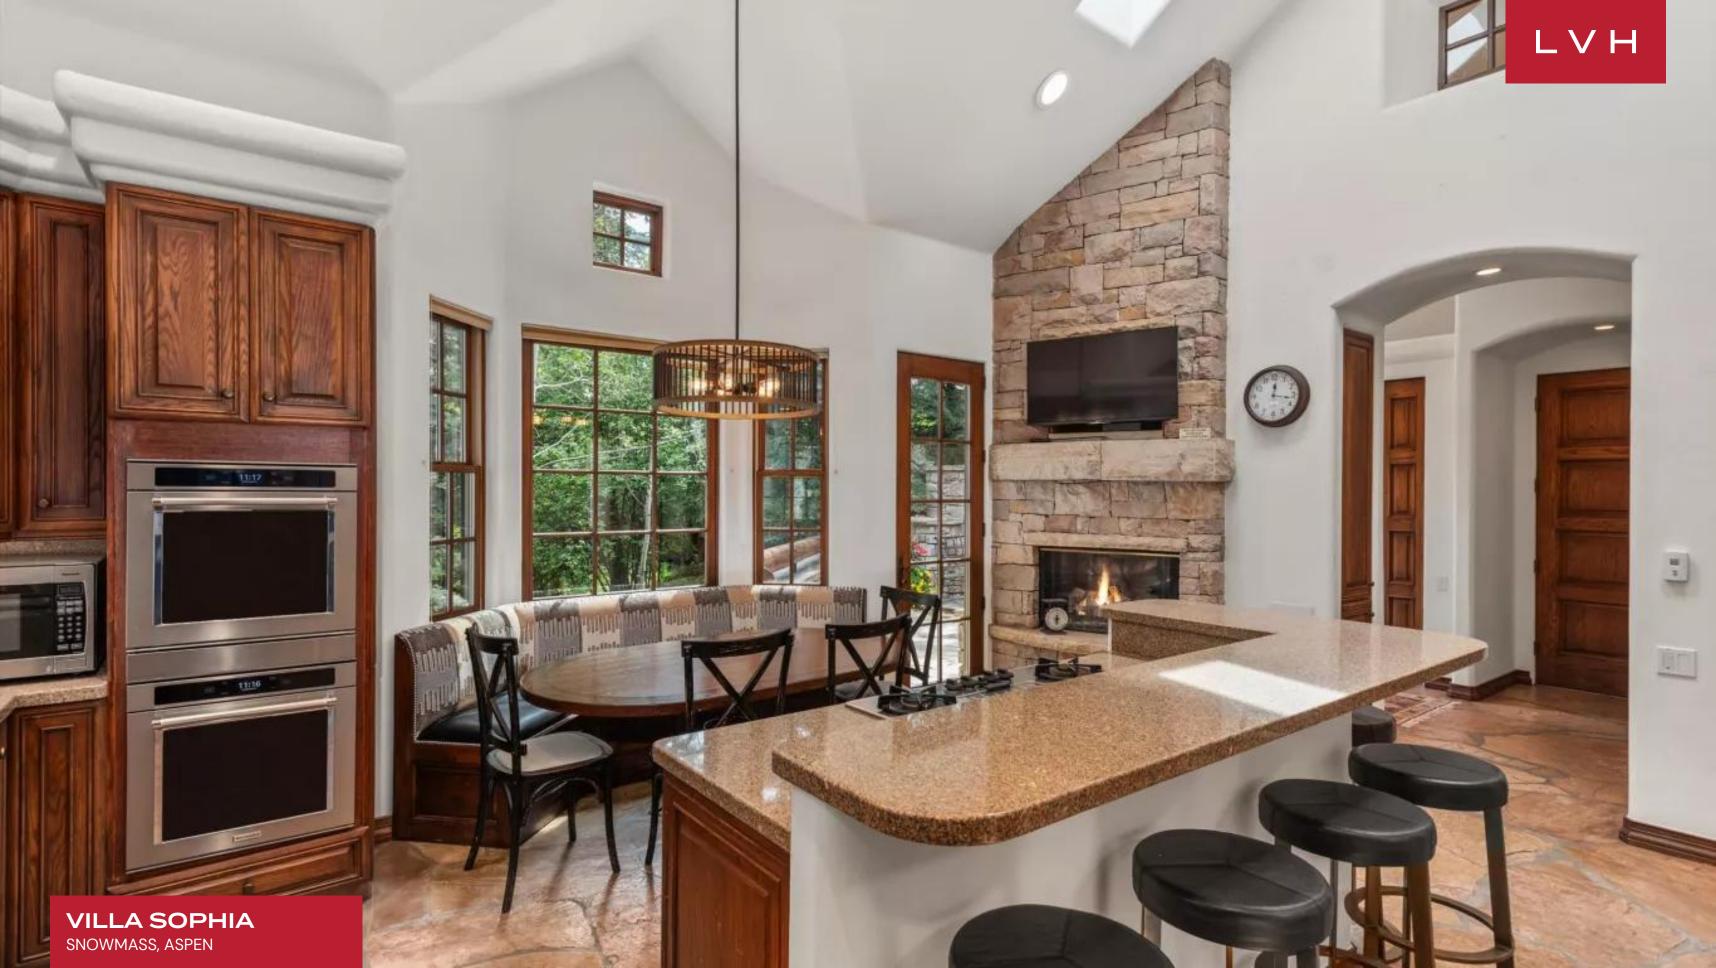

The chalet's interiors present a seamless blend of rustic charm and modern sophistication, evoking timeless grandeur. The expansive living room boasts soaring ceilings and grand windows that flood the space with natural light while framing breathtaking views of the snow-dusted peaks. A striking stone fireplace anchors the room, creating a warm and inviting atmosphere for après-ski relaxation. Rich wooden beams, bespoke furnishings, and plush textiles add layers of elegance and comfort. Villa Sophia features six exquisitely designed bedrooms, each a serene sanctuary with luxurious linens, picturesque views, and ensuite bathrooms. Accommodating up to 14 adults and two children, the villa caters to discerning travelers seeking unparalleled comfort and indulgence. Thoughtfully curated living spaces and state-of-the-art amenities ensure every moment is elevated to the extraordinary.