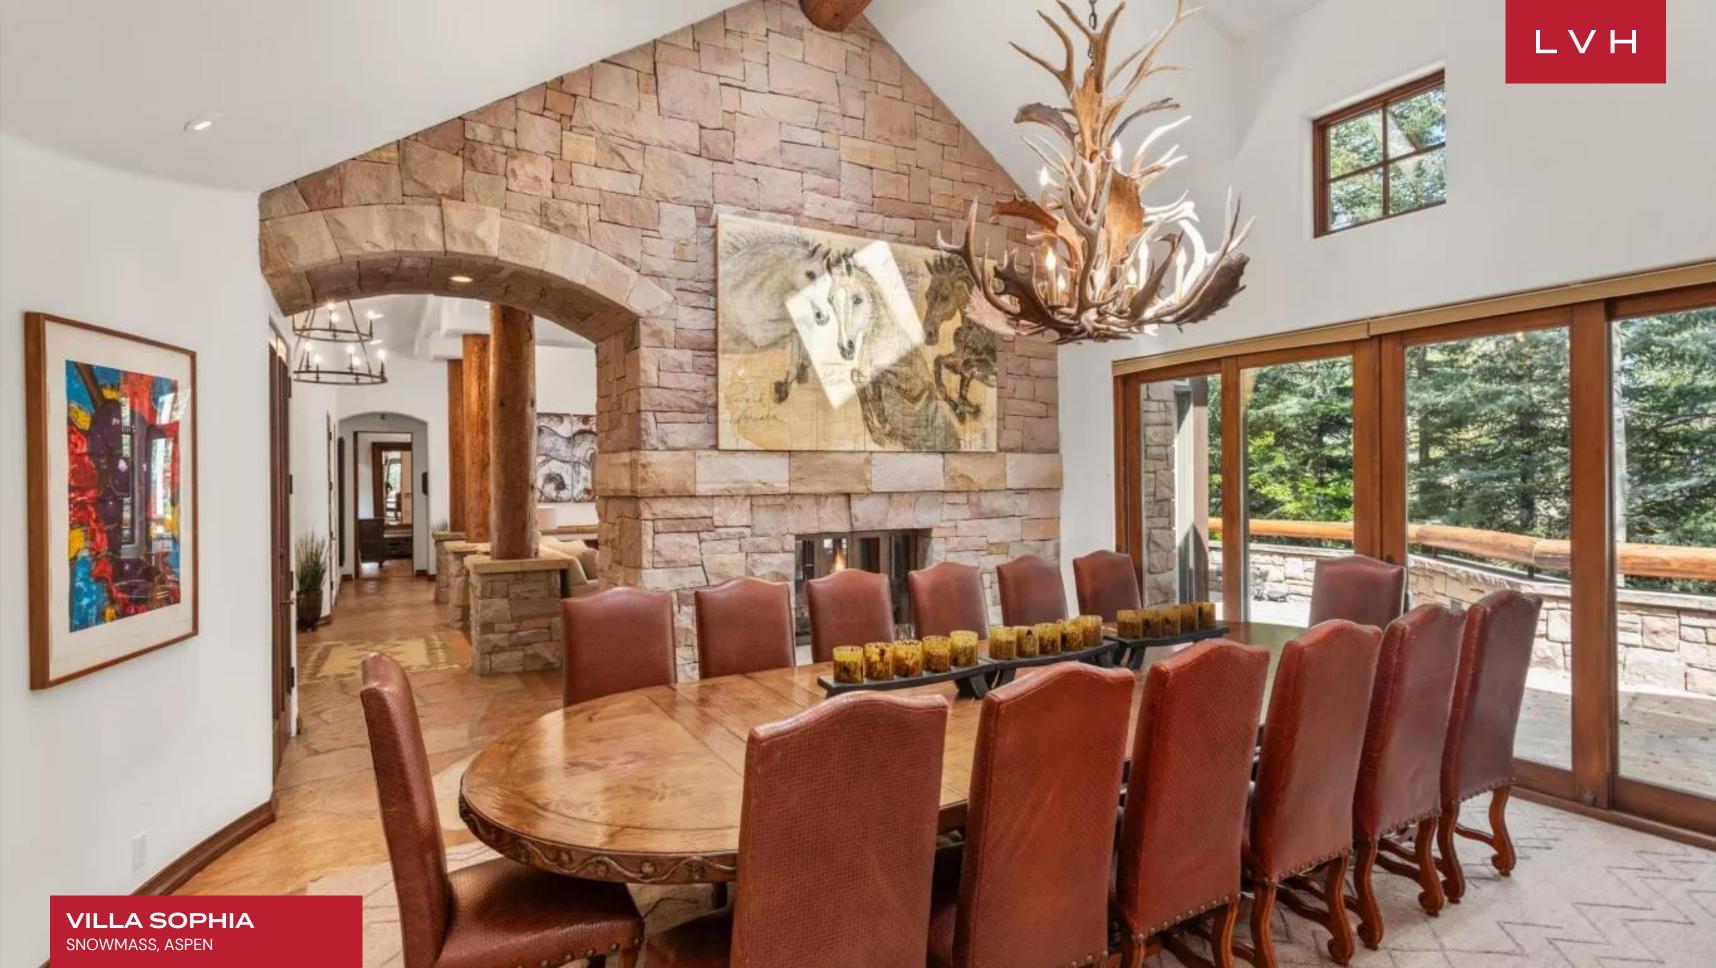

The chalet's interiors present a seamless blend of rustic charm and modern sophistication, evoking timeless grandeur. The expansive living room boasts soaring ceilings and grand windows that flood the space with natural light while framing breathtaking views of the snow-dusted peaks. A striking stone fireplace anchors the room, creating a warm and inviting atmosphere for après-ski relaxation. Rich wooden beams, bespoke furnishings, and plush textiles add layers of elegance and comfort. Villa Sophia features six exquisitely designed bedrooms, each a serene sanctuary with luxurious linens, picturesque views, and ensuite bathrooms. Accommodating up to 14 adults and two children, the villa caters to discerning travelers seeking unparalleled comfort and indulgence. Thoughtfully curated living spaces and state-of-the-art amenities ensure every moment is elevated to the extraordinary.