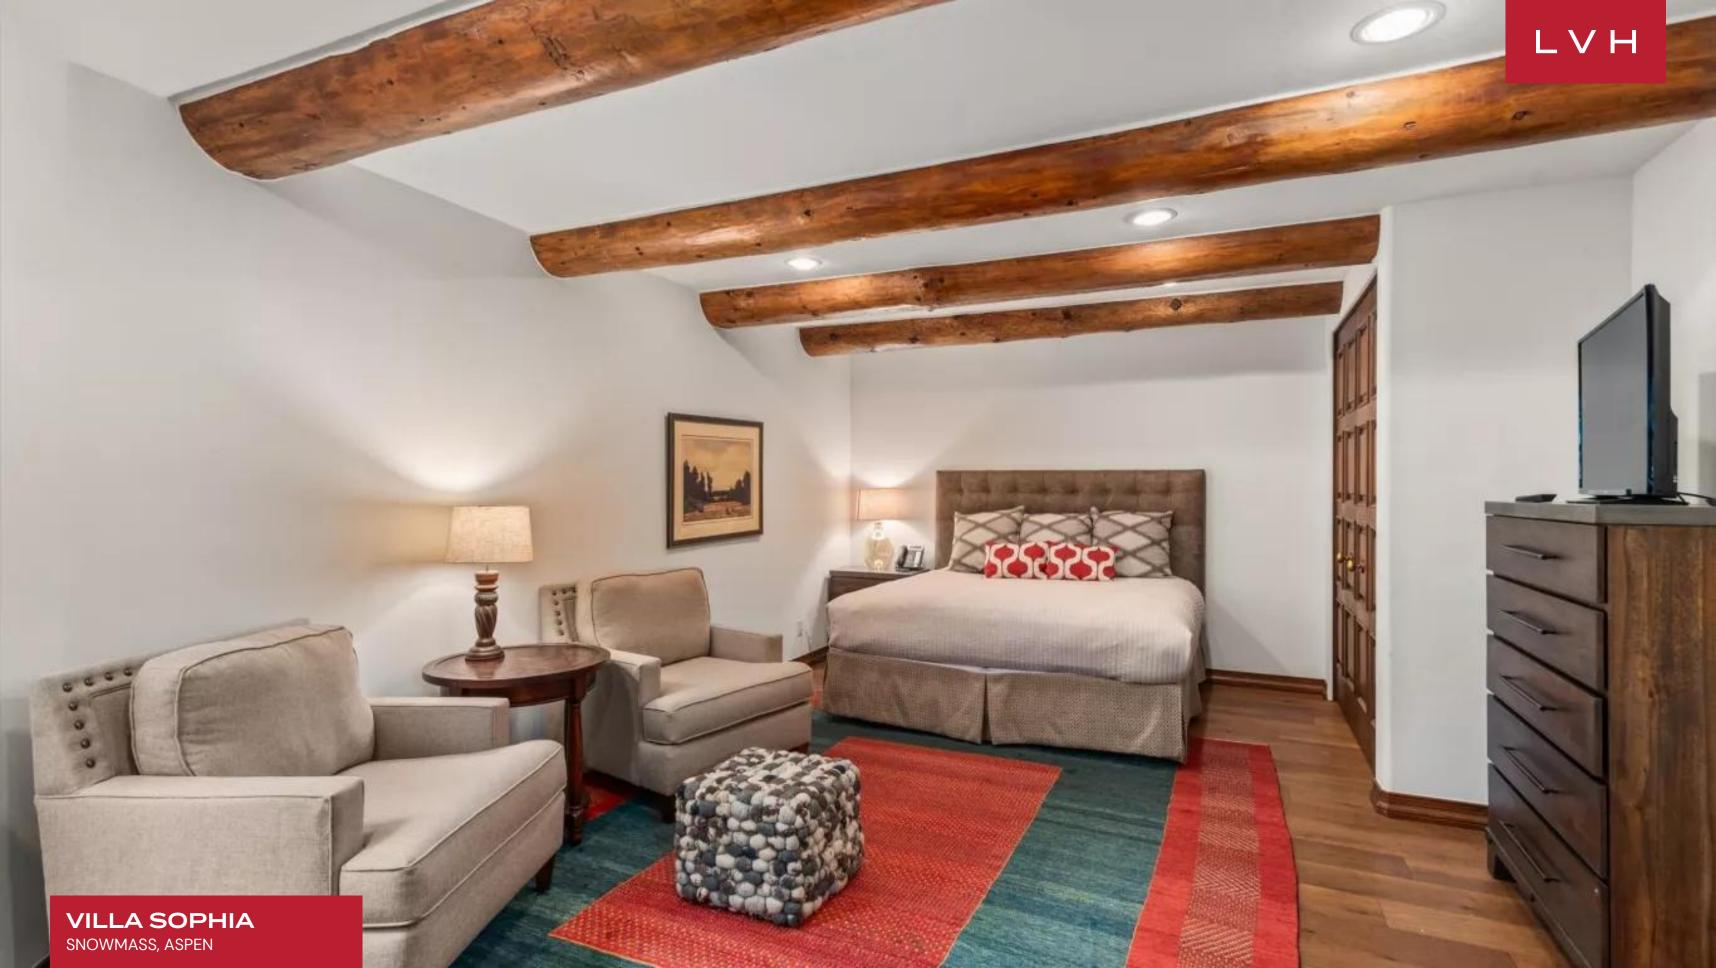

The chalet's interiors present a seamless blend of rustic charm and modern sophistication, evoking timeless grandeur. The expansive living room boasts soaring ceilings and grand windows that flood the space with natural light while framing breathtaking views of the snow-dusted peaks. A striking stone fireplace anchors the room, creating a warm and inviting atmosphere for après-ski relaxation. Rich wooden beams, bespoke furnishings, and plush textiles add layers of elegance and comfort. Villa Sophia features six exquisitely designed bedrooms, each a serene sanctuary with luxurious linens, picturesque views, and ensuite bathrooms. Accommodating up to 14 adults and two children, the villa caters to discerning travelers seeking unparalleled comfort and indulgence. Thoughtfully curated living spaces and state-of-the-art amenities ensure every moment is elevated to the extraordinary.