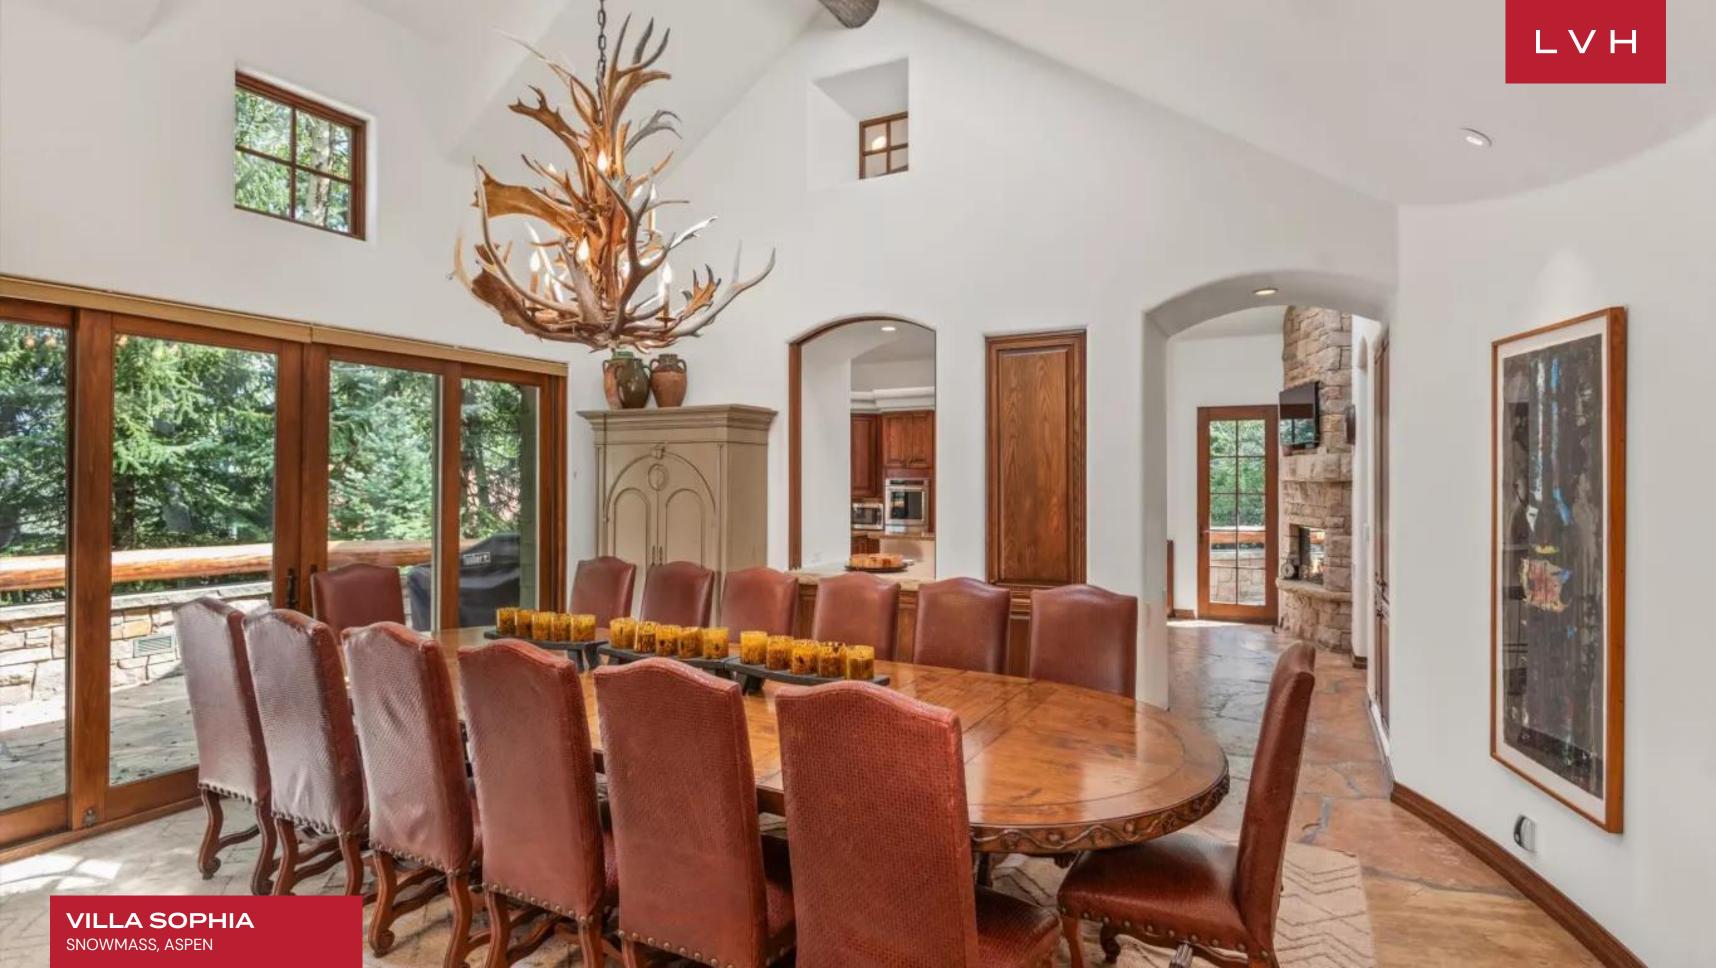

The chalet's interiors present a seamless blend of rustic charm and modern sophistication, evoking timeless grandeur. The expansive living room boasts soaring ceilings and grand windows that flood the space with natural light while framing breathtaking views of the snow-dusted peaks. A striking stone fireplace anchors the room, creating a warm and inviting atmosphere for après-ski relaxation. Rich wooden beams, bespoke furnishings, and plush textiles add layers of elegance and comfort. Villa Sophia features six exquisitely designed bedrooms, each a serene sanctuary with luxurious linens, picturesque views, and ensuite bathrooms. Accommodating up to 14 adults and two children, the villa caters to discerning travelers seeking unparalleled comfort and indulgence. Thoughtfully curated living spaces and state-of-the-art amenities ensure every moment is elevated to the extraordinary.