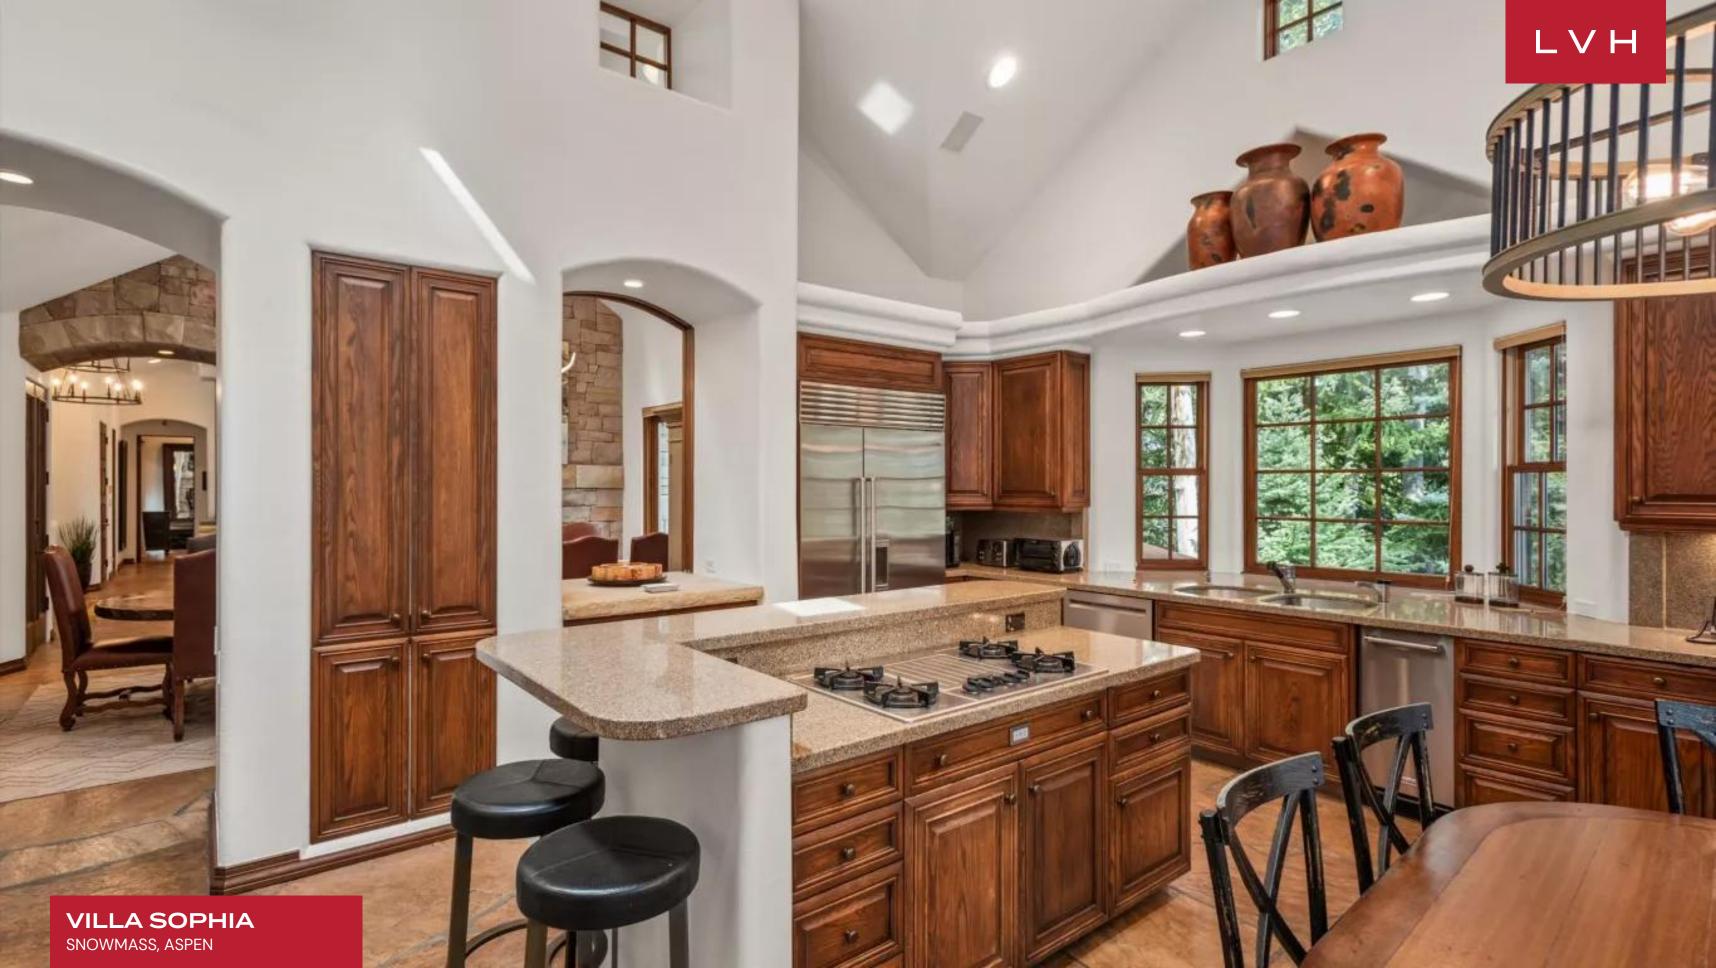

The chalet's interiors present a seamless blend of rustic charm and modern sophistication, evoking timeless grandeur. The expansive living room boasts soaring ceilings and grand windows that flood the space with natural light while framing breathtaking views of the snow-dusted peaks. A striking stone fireplace anchors the room, creating a warm and inviting atmosphere for après-ski relaxation. Rich wooden beams, bespoke furnishings, and plush textiles add layers of elegance and comfort. Villa Sophia features six exquisitely designed bedrooms, each a serene sanctuary with luxurious linens, picturesque views, and ensuite bathrooms. Accommodating up to 14 adults and two children, the villa caters to discerning travelers seeking unparalleled comfort and indulgence. Thoughtfully curated living spaces and state-of-the-art amenities ensure every moment is elevated to the extraordinary.