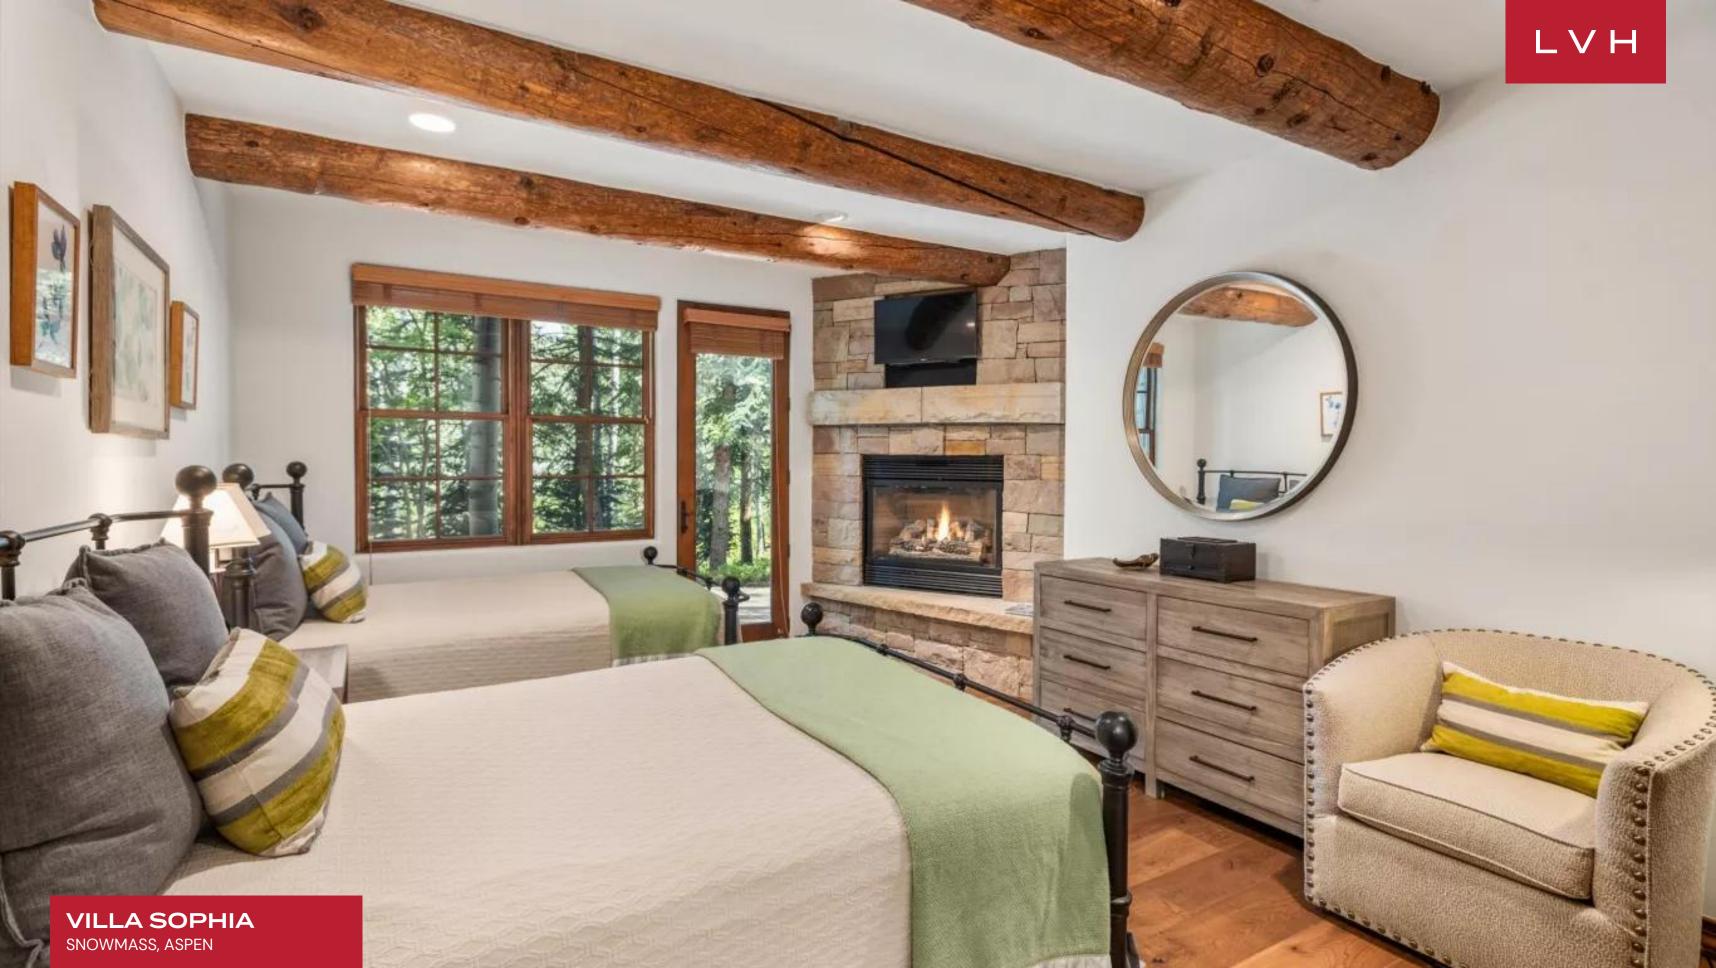

The chalet's interiors present a seamless blend of rustic charm and modern sophistication, evoking timeless grandeur. The expansive living room boasts soaring ceilings and grand windows that flood the space with natural light while framing breathtaking views of the snow-dusted peaks. A striking stone fireplace anchors the room, creating a warm and inviting atmosphere for après-ski relaxation. Rich wooden beams, bespoke furnishings, and plush textiles add layers of elegance and comfort. Villa Sophia features six exquisitely designed bedrooms, each a serene sanctuary with luxurious linens, picturesque views, and ensuite bathrooms. Accommodating up to 14 adults and two children, the villa caters to discerning travelers seeking unparalleled comfort and indulgence. Thoughtfully curated living spaces and state-of-the-art amenities ensure every moment is elevated to the extraordinary.