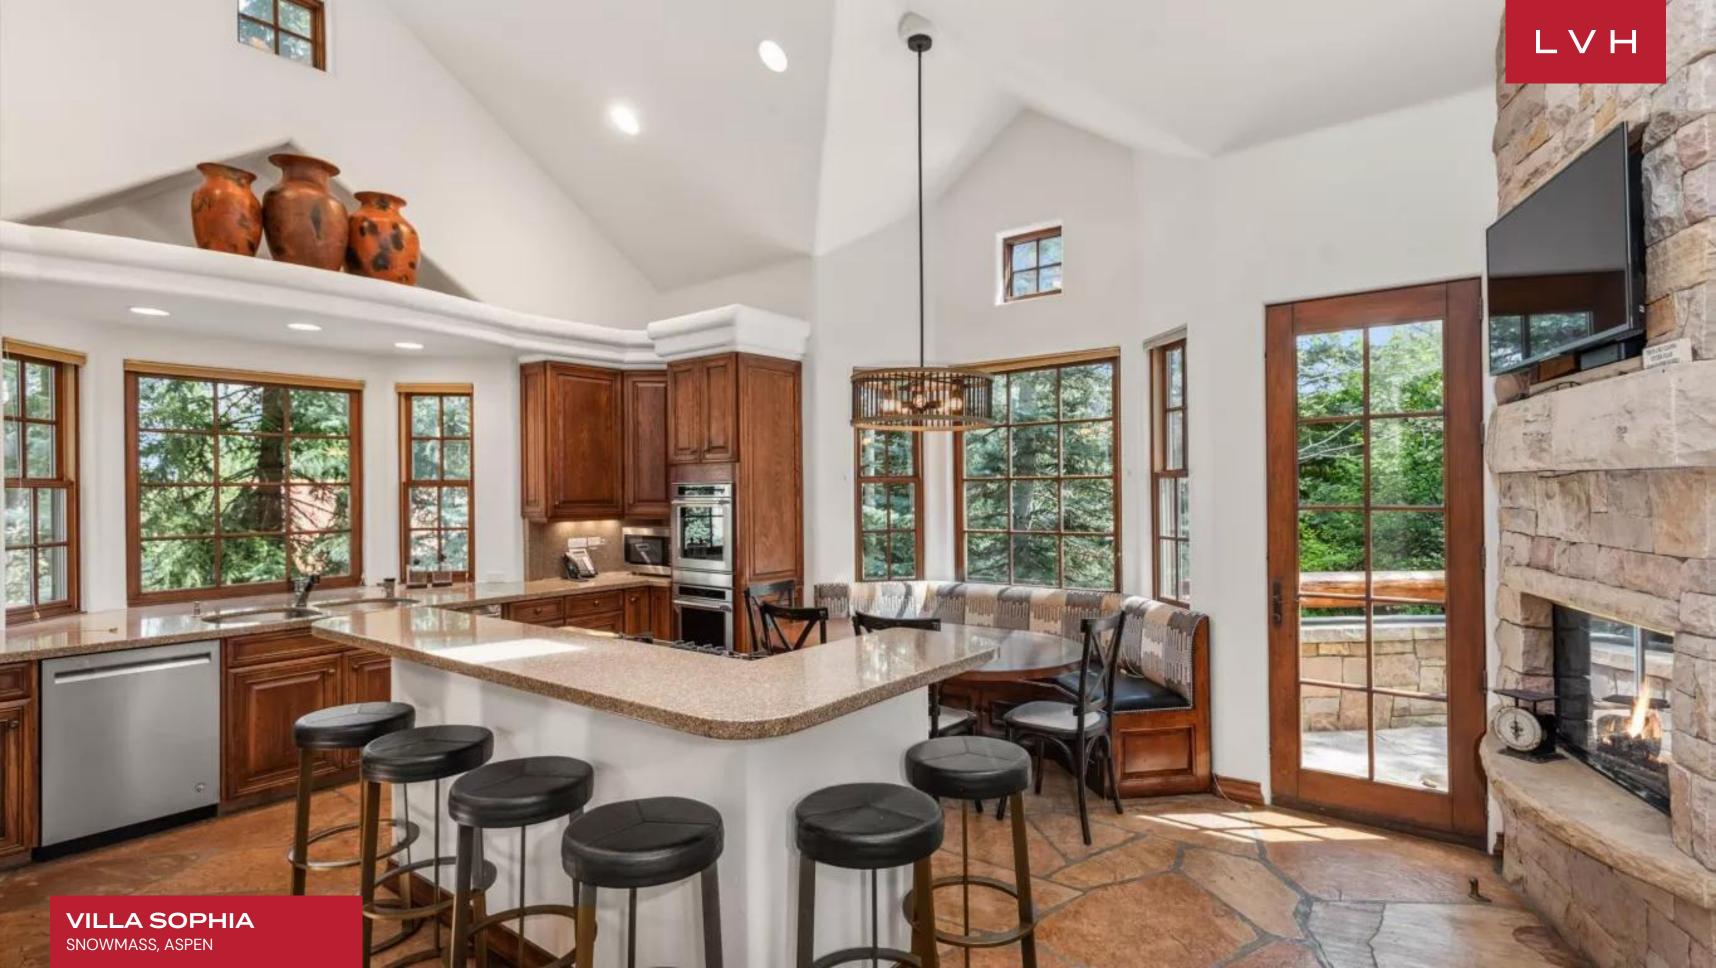

The chalet's interiors present a seamless blend of rustic charm and modern sophistication, evoking timeless grandeur. The expansive living room boasts soaring ceilings and grand windows that flood the space with natural light while framing breathtaking views of the snow-dusted peaks. A striking stone fireplace anchors the room, creating a warm and inviting atmosphere for après-ski relaxation. Rich wooden beams, bespoke furnishings, and plush textiles add layers of elegance and comfort. Villa Sophia features six exquisitely designed bedrooms, each a serene sanctuary with luxurious linens, picturesque views, and ensuite bathrooms. Accommodating up to 14 adults and two children, the villa caters to discerning travelers seeking unparalleled comfort and indulgence. Thoughtfully curated living spaces and state-of-the-art amenities ensure every moment is elevated to the extraordinary.