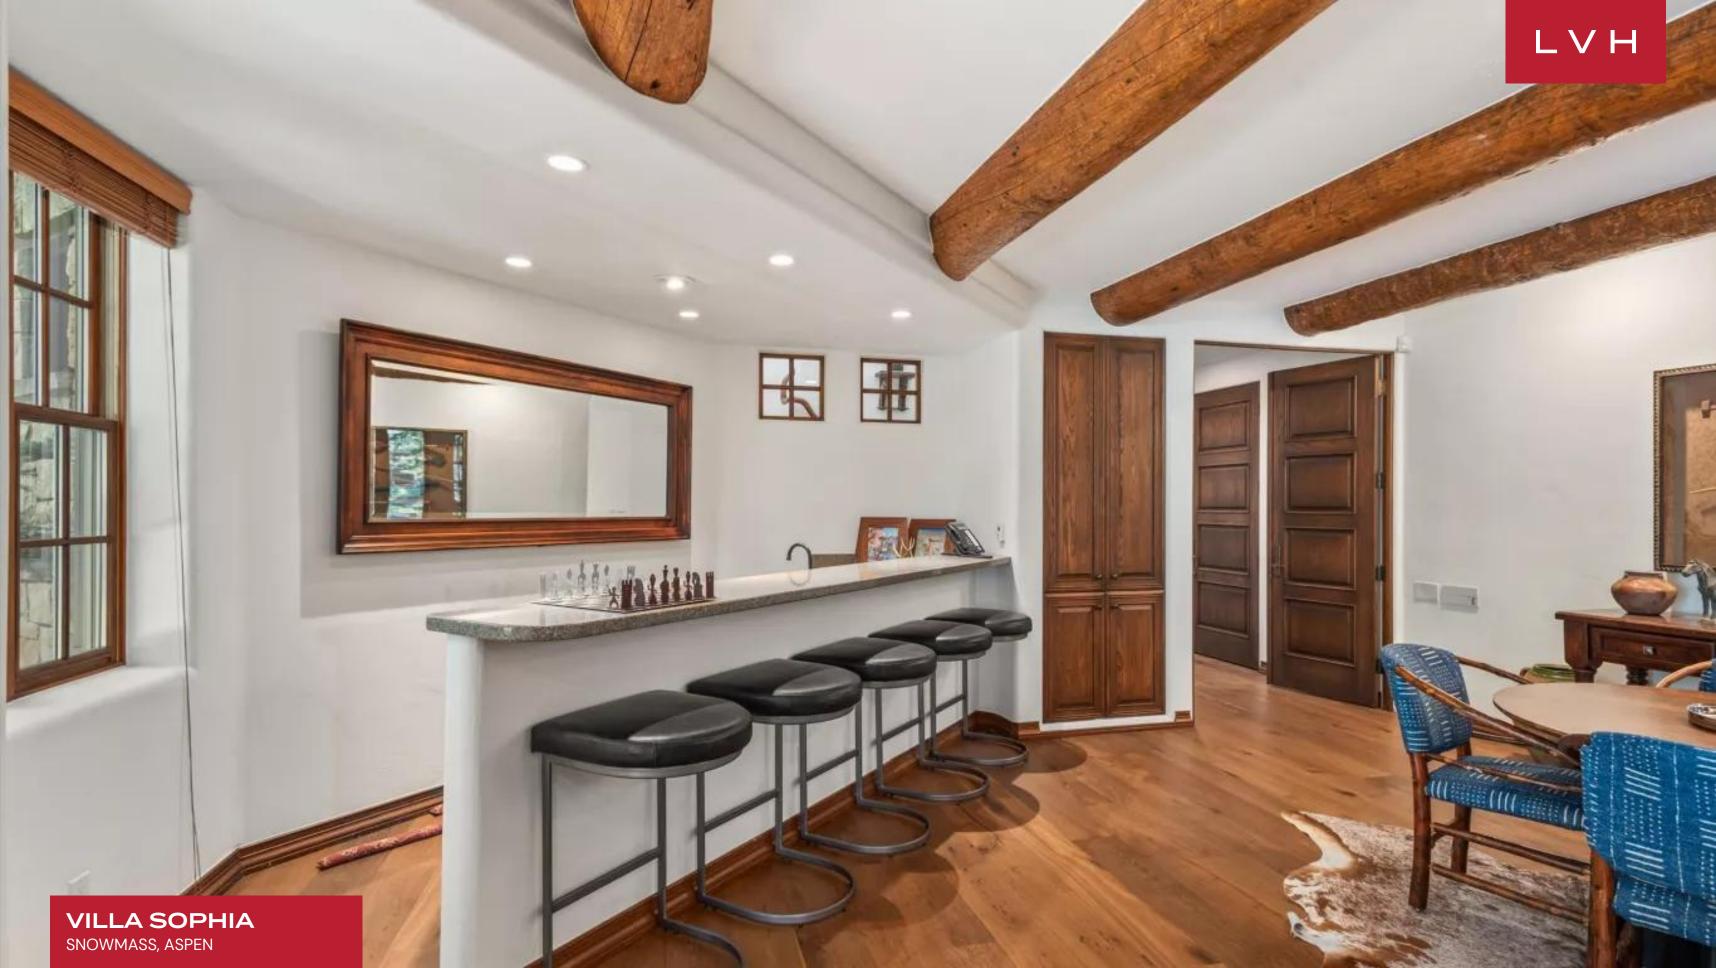

#### INTERIOR

- Bar
- Cable, Satellite or Smart TV
- Dining Area
- Fireplace
- Laundry
- Media Room
- Sound System
- Walk-In Closet