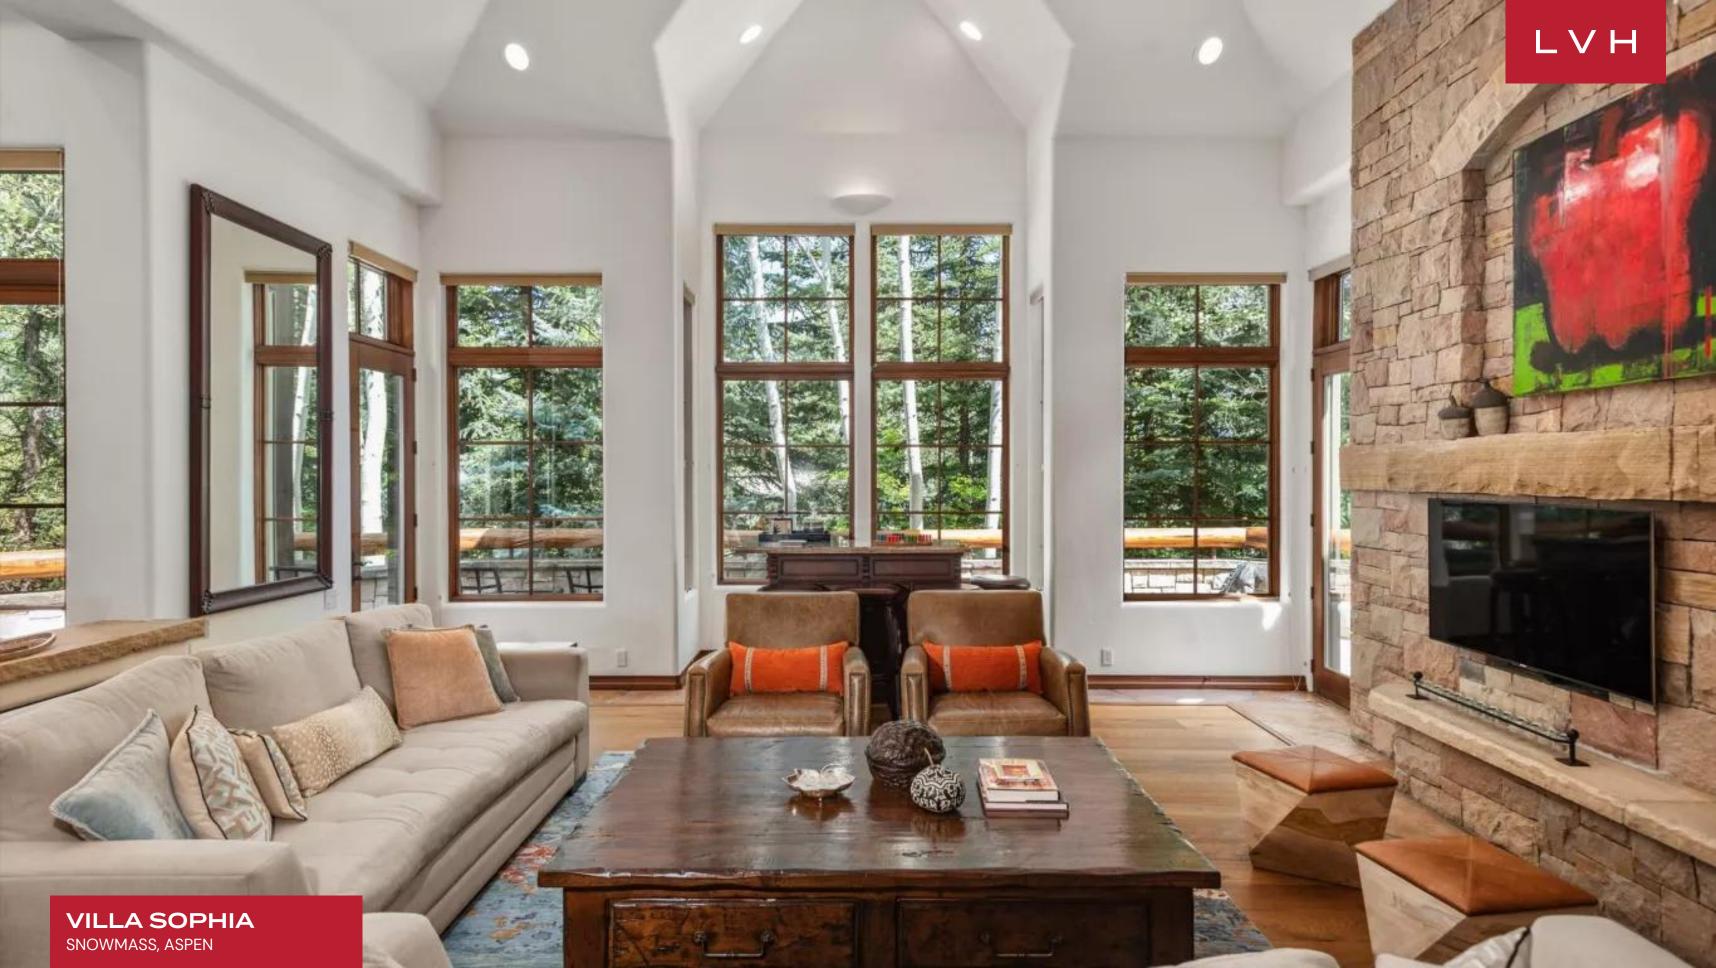

The chalet's interiors present a seamless blend of rustic charm and modern sophistication, evoking timeless grandeur. The expansive living room boasts soaring ceilings and grand windows that flood the space with natural light while framing breathtaking views of the snow-dusted peaks. A striking stone fireplace anchors the room, creating a warm and inviting atmosphere for après-ski relaxation. Rich wooden beams, bespoke furnishings, and plush textiles add layers of elegance and comfort. Villa Sophia features six exquisitely designed bedrooms, each a serene sanctuary with luxurious linens, picturesque views, and ensuite bathrooms. Accommodating up to 14 adults and two children, the villa caters to discerning travelers seeking unparalleled comfort and indulgence. Thoughtfully curated living spaces and state-of-the-art amenities ensure every moment is elevated to the extraordinary.