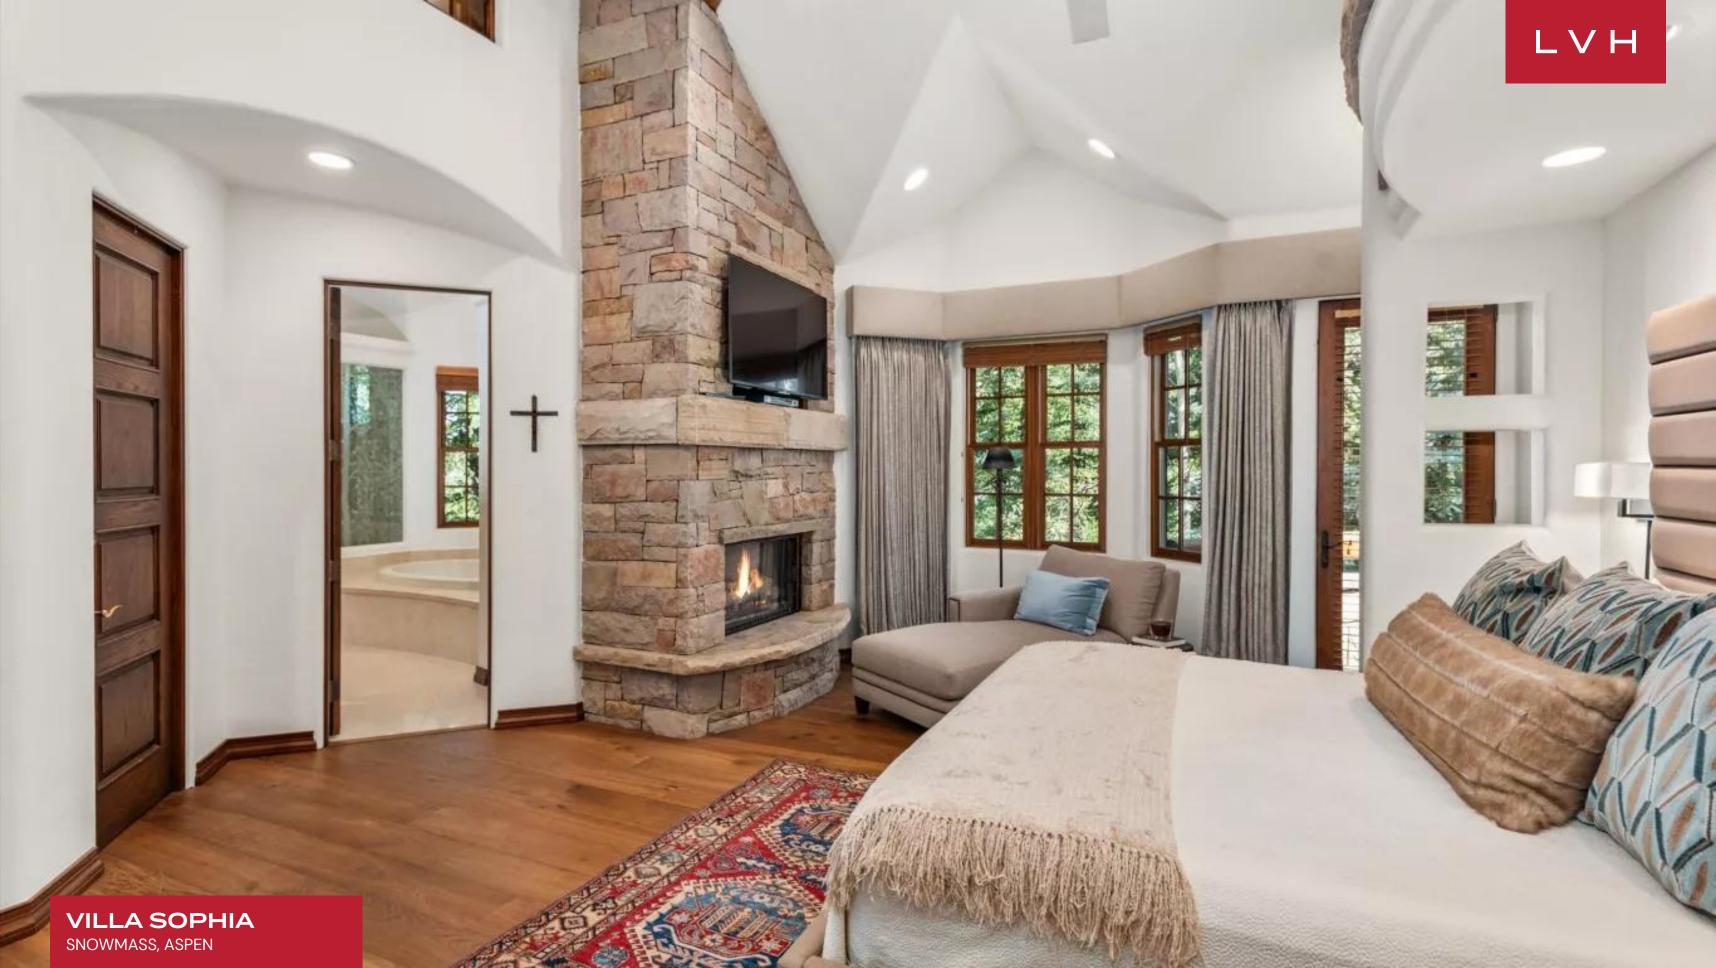

The chalet's interiors present a seamless blend of rustic charm and modern sophistication, evoking timeless grandeur. The expansive living room boasts soaring ceilings and grand windows that flood the space with natural light while framing breathtaking views of the snow-dusted peaks. A striking stone fireplace anchors the room, creating a warm and inviting atmosphere for après-ski relaxation. Rich wooden beams, bespoke furnishings, and plush textiles add layers of elegance and comfort. Villa Sophia features six exquisitely designed bedrooms, each a serene sanctuary with luxurious linens, picturesque views, and ensuite bathrooms. Accommodating up to 14 adults and two children, the villa caters to discerning travelers seeking unparalleled comfort and indulgence. Thoughtfully curated living spaces and state-of-the-art amenities ensure every moment is elevated to the extraordinary.