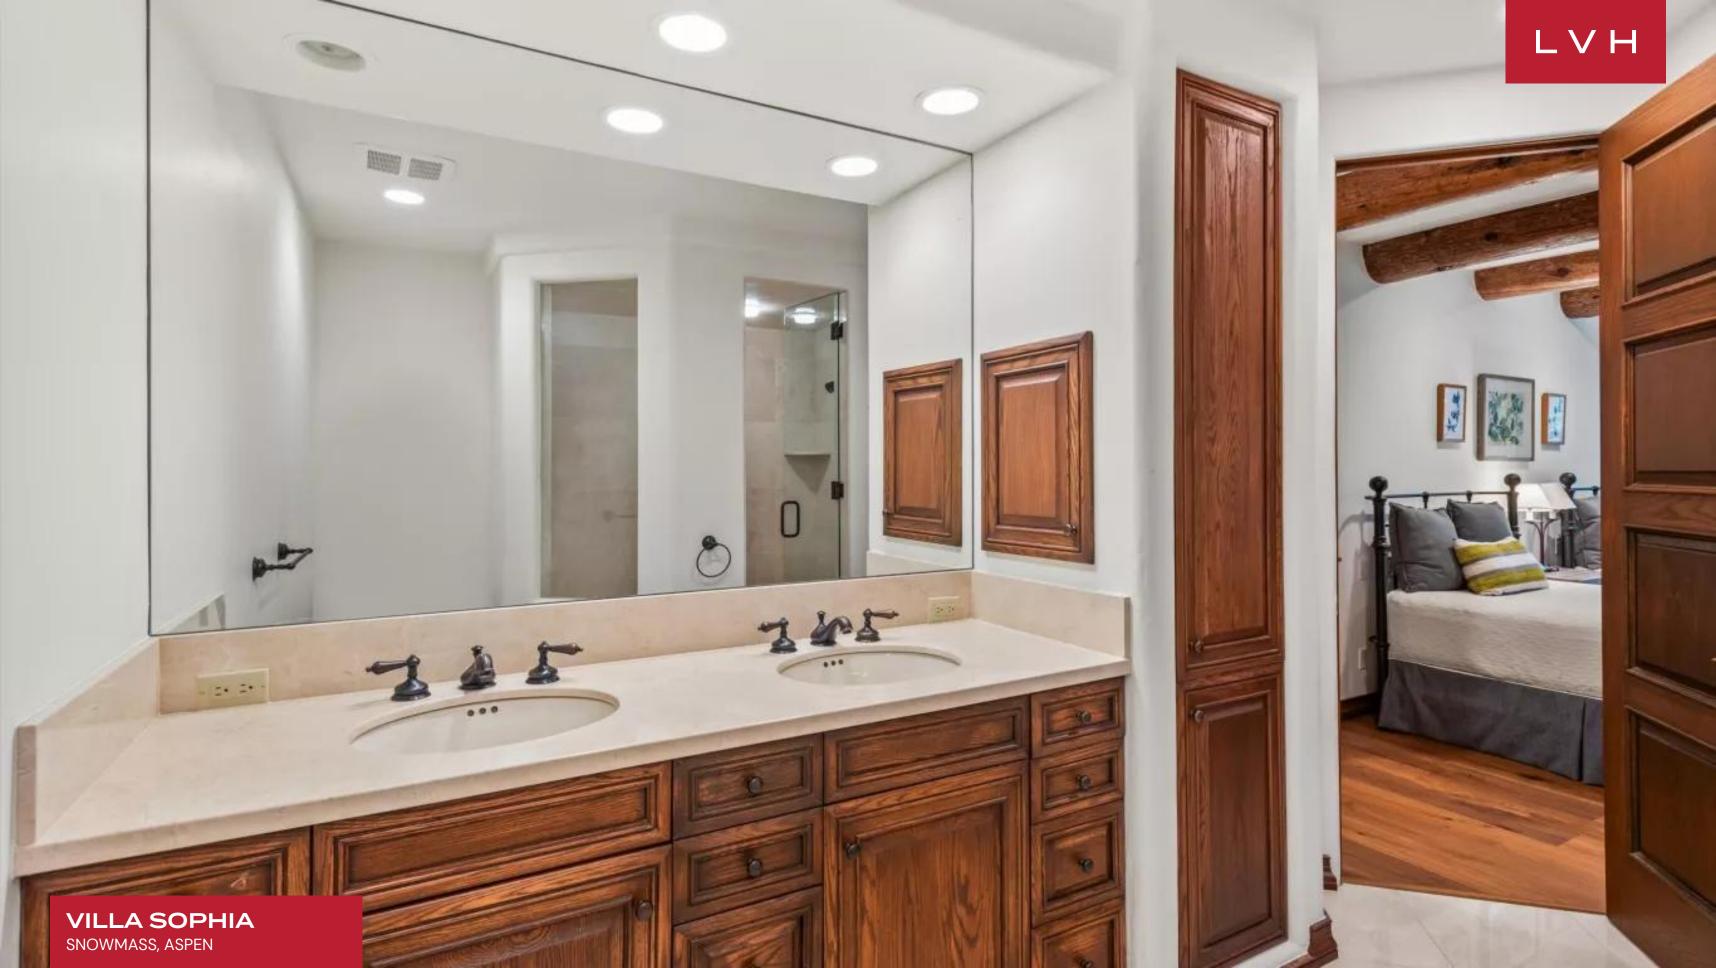

The chalet's interiors present a seamless blend of rustic charm and modern sophistication, evoking timeless grandeur. The expansive living room boasts soaring ceilings and grand windows that flood the space with natural light while framing breathtaking views of the snow-dusted peaks. A striking stone fireplace anchors the room, creating a warm and inviting atmosphere for après-ski relaxation. Rich wooden beams, bespoke furnishings, and plush textiles add layers of elegance and comfort. Villa Sophia features six exquisitely designed bedrooms, each a serene sanctuary with luxurious linens, picturesque views, and ensuite bathrooms. Accommodating up to 14 adults and two children, the villa caters to discerning travelers seeking unparalleled comfort and indulgence. Thoughtfully curated living spaces and state-of-the-art amenities ensure every moment is elevated to the extraordinary.