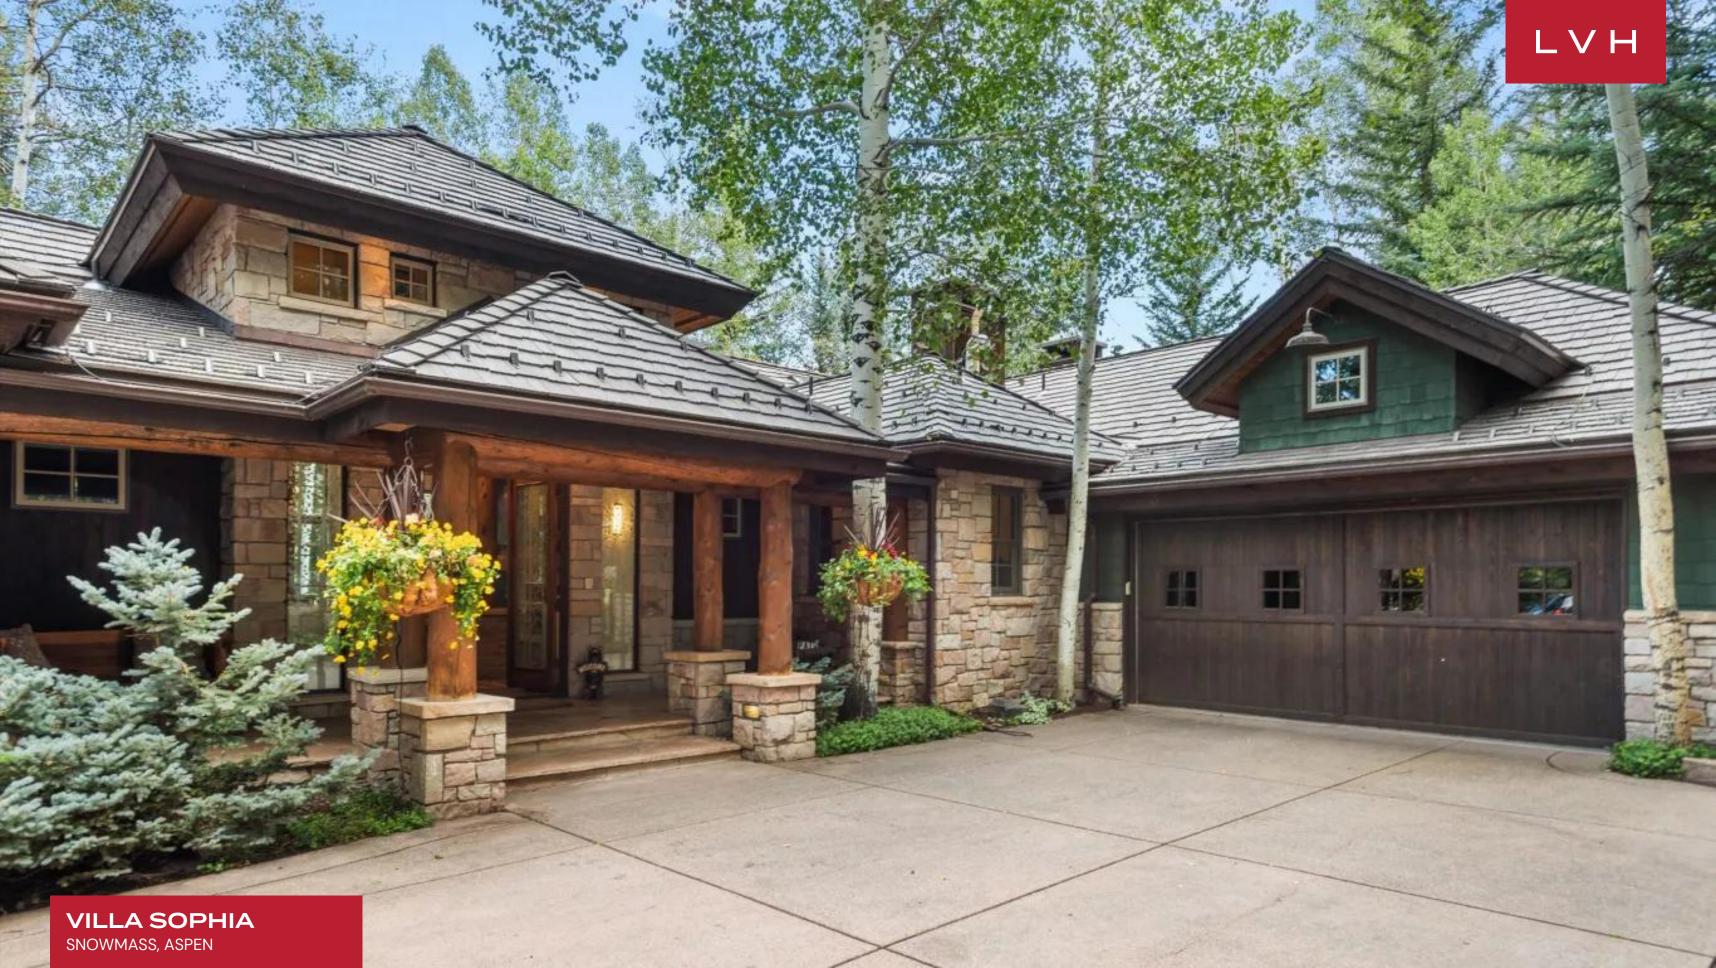

### VILLA SOPHIA

SNOWMASS, ASPEN

Villa Sophia is an extraordinary luxury mountain chalet gracefully perched amidst the enchanting landscape of Snowmass, Aspen. Surrounded by towering evergreens and offering sweeping panoramas of the majestic Rocky Mountains, this luxury vacation rental combines privacy with prime access to Aspen's renowned ski slopes, scenic hiking trails, and vibrant downtown. Perfectly balancing seclusion and convenience, this Aspen mountain retreat offers tranquility amidst nature's splendor.

The chalet's interiors present a seamless blend of rustic charm and modern sophistication, evoking timeless grandeur. The expansive living room boasts soaring ceilings and grand windows that flood the space with natural light while framing breathtaking views of the snow-dusted peaks. A striking stone fireplace anchors the room, creating a warm and inviting atmosphere for après-ski relaxation. Rich wooden beams, bespoke furnishings, and plush textiles add layers of elegance and comfort. Villa Sophia features six exquisitely designed bedrooms, each a serene sanctuary with luxurious linens, picturesque views, and ensuite bathrooms. Accommodating up to 14 adults and two children, the villa caters to discerning travelers seeking unparalleled comfort and indulgence. Thoughtfully curated living spaces and state-of-the-art amenities ensure every moment is elevated to the extraordinary.