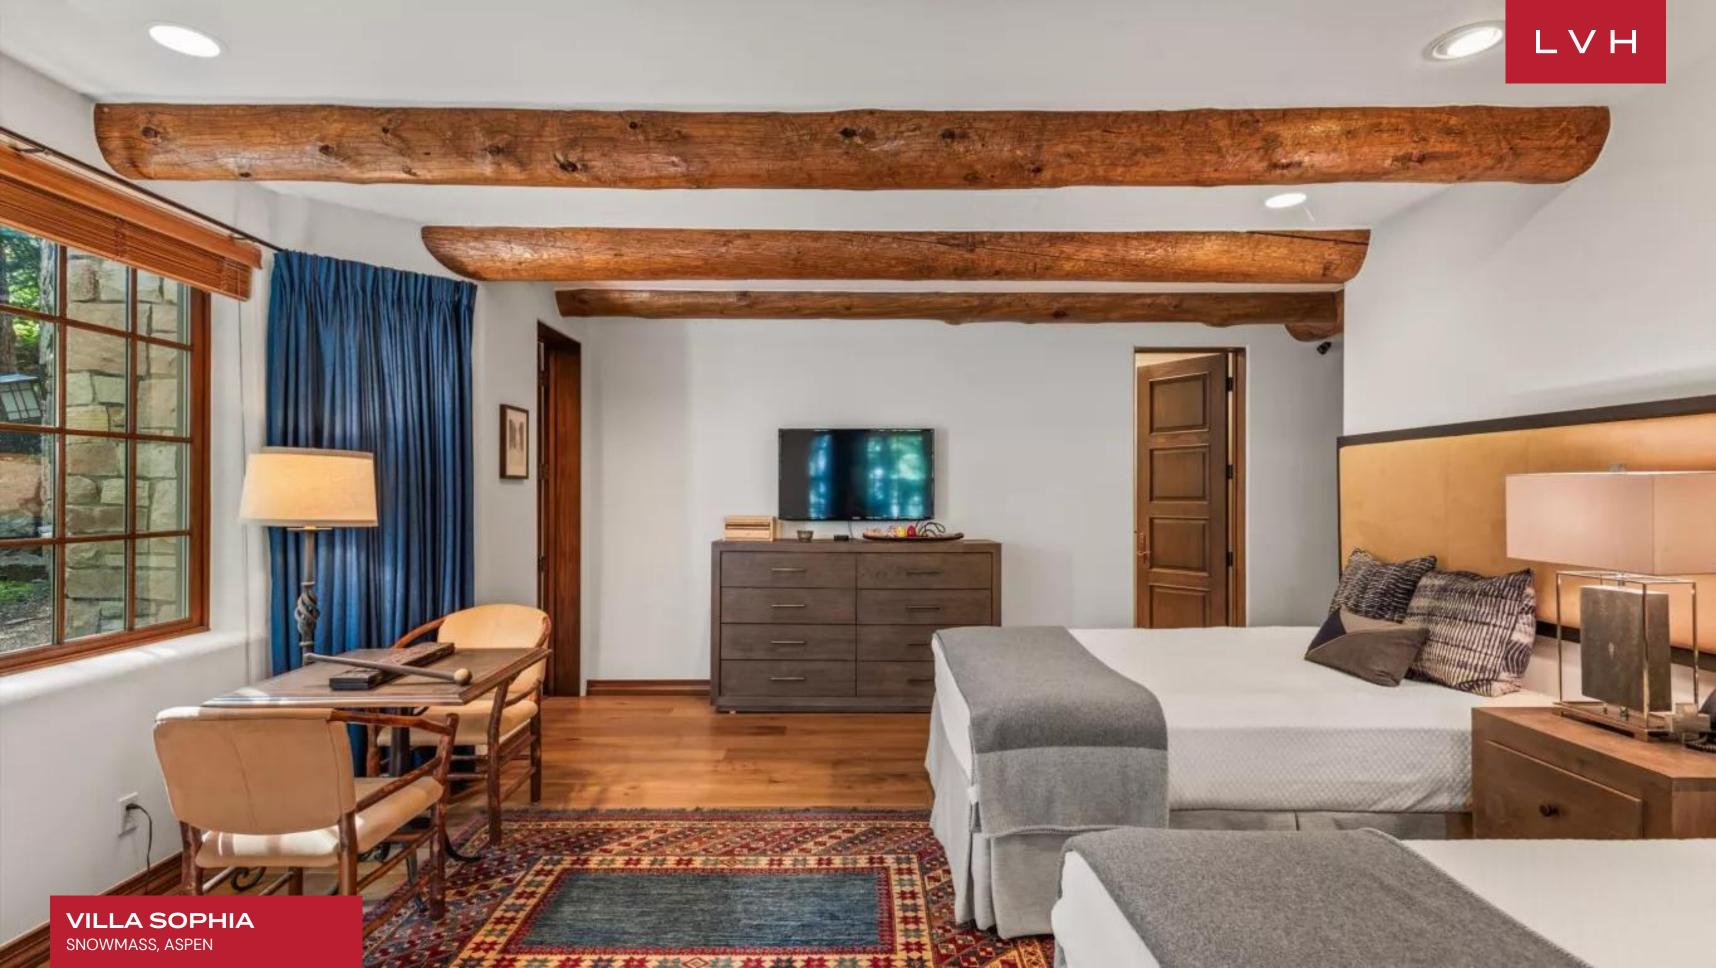

The chalet's interiors present a seamless blend of rustic charm and modern sophistication, evoking timeless grandeur. The expansive living room boasts soaring ceilings and grand windows that flood the space with natural light while framing breathtaking views of the snow-dusted peaks. A striking stone fireplace anchors the room, creating a warm and inviting atmosphere for après-ski relaxation. Rich wooden beams, bespoke furnishings, and plush textiles add layers of elegance and comfort. Villa Sophia features six exquisitely designed bedrooms, each a serene sanctuary with luxurious linens, picturesque views, and ensuite bathrooms. Accommodating up to 14 adults and two children, the villa caters to discerning travelers seeking unparalleled comfort and indulgence. Thoughtfully curated living spaces and state-of-the-art amenities ensure every moment is elevated to the extraordinary.