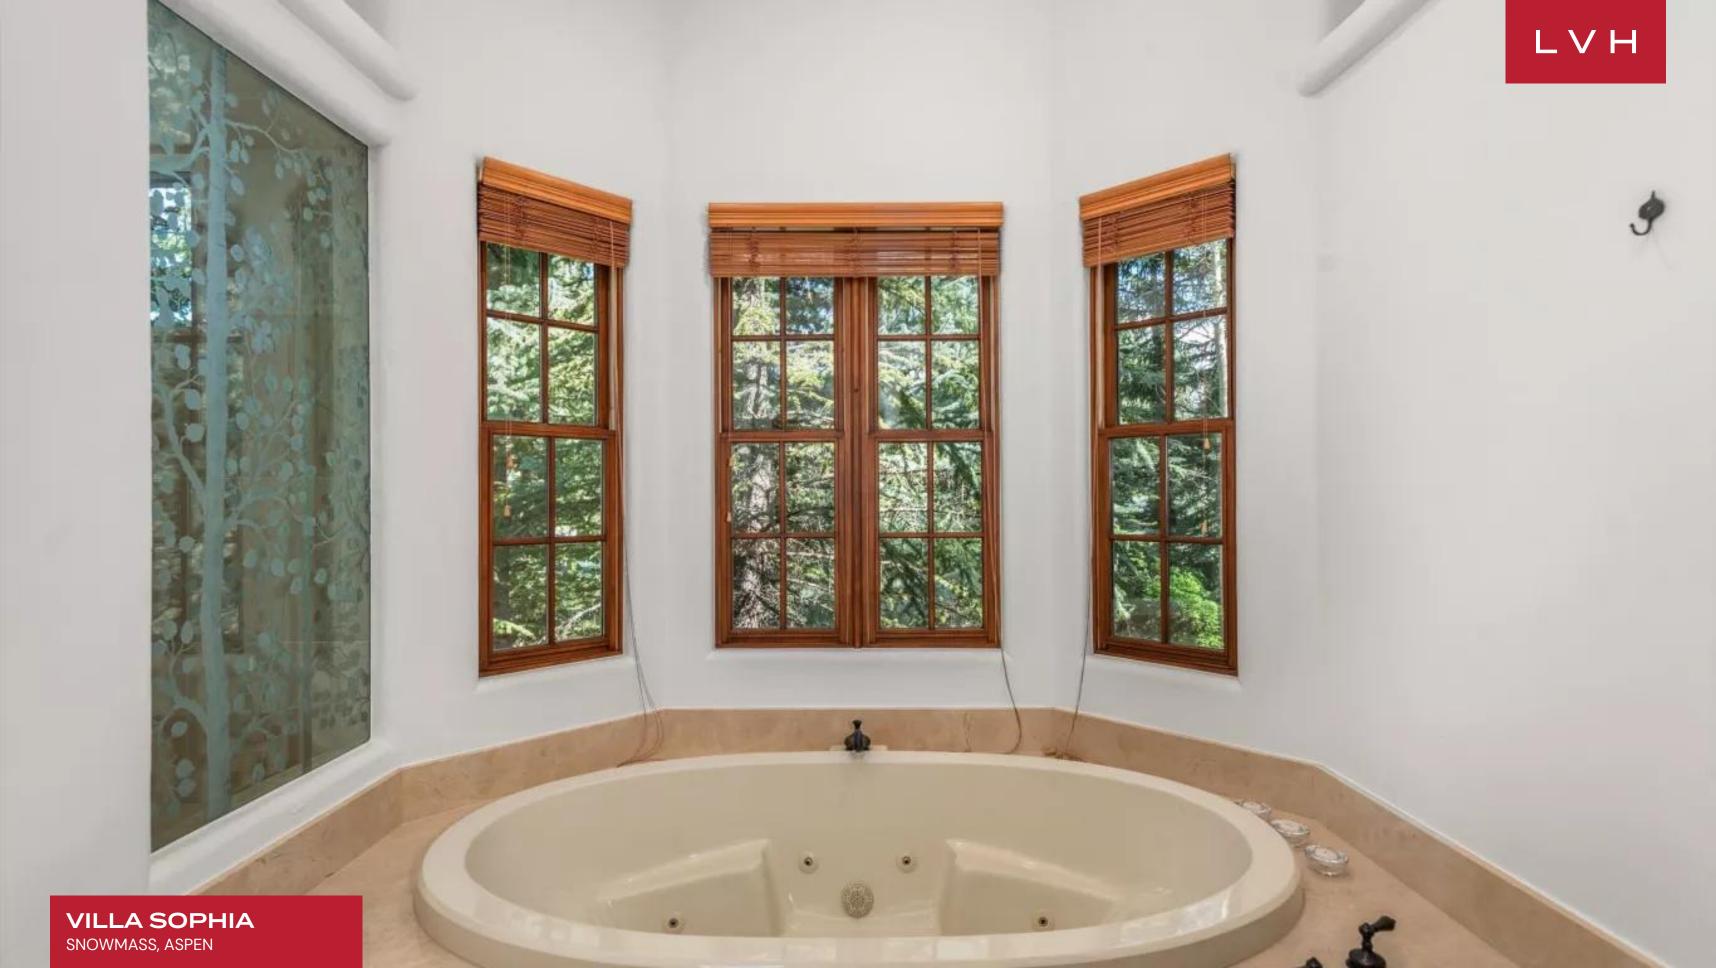

The chalet's interiors present a seamless blend of rustic charm and modern sophistication, evoking timeless grandeur. The expansive living room boasts soaring ceilings and grand windows that flood the space with natural light while framing breathtaking views of the snow-dusted peaks. A striking stone fireplace anchors the room, creating a warm and inviting atmosphere for après-ski relaxation. Rich wooden beams, bespoke furnishings, and plush textiles add layers of elegance and comfort. Villa Sophia features six exquisitely designed bedrooms, each a serene sanctuary with luxurious linens, picturesque views, and ensuite bathrooms. Accommodating up to 14 adults and two children, the villa caters to discerning travelers seeking unparalleled comfort and indulgence. Thoughtfully curated living spaces and state-of-the-art amenities ensure every moment is elevated to the extraordinary.