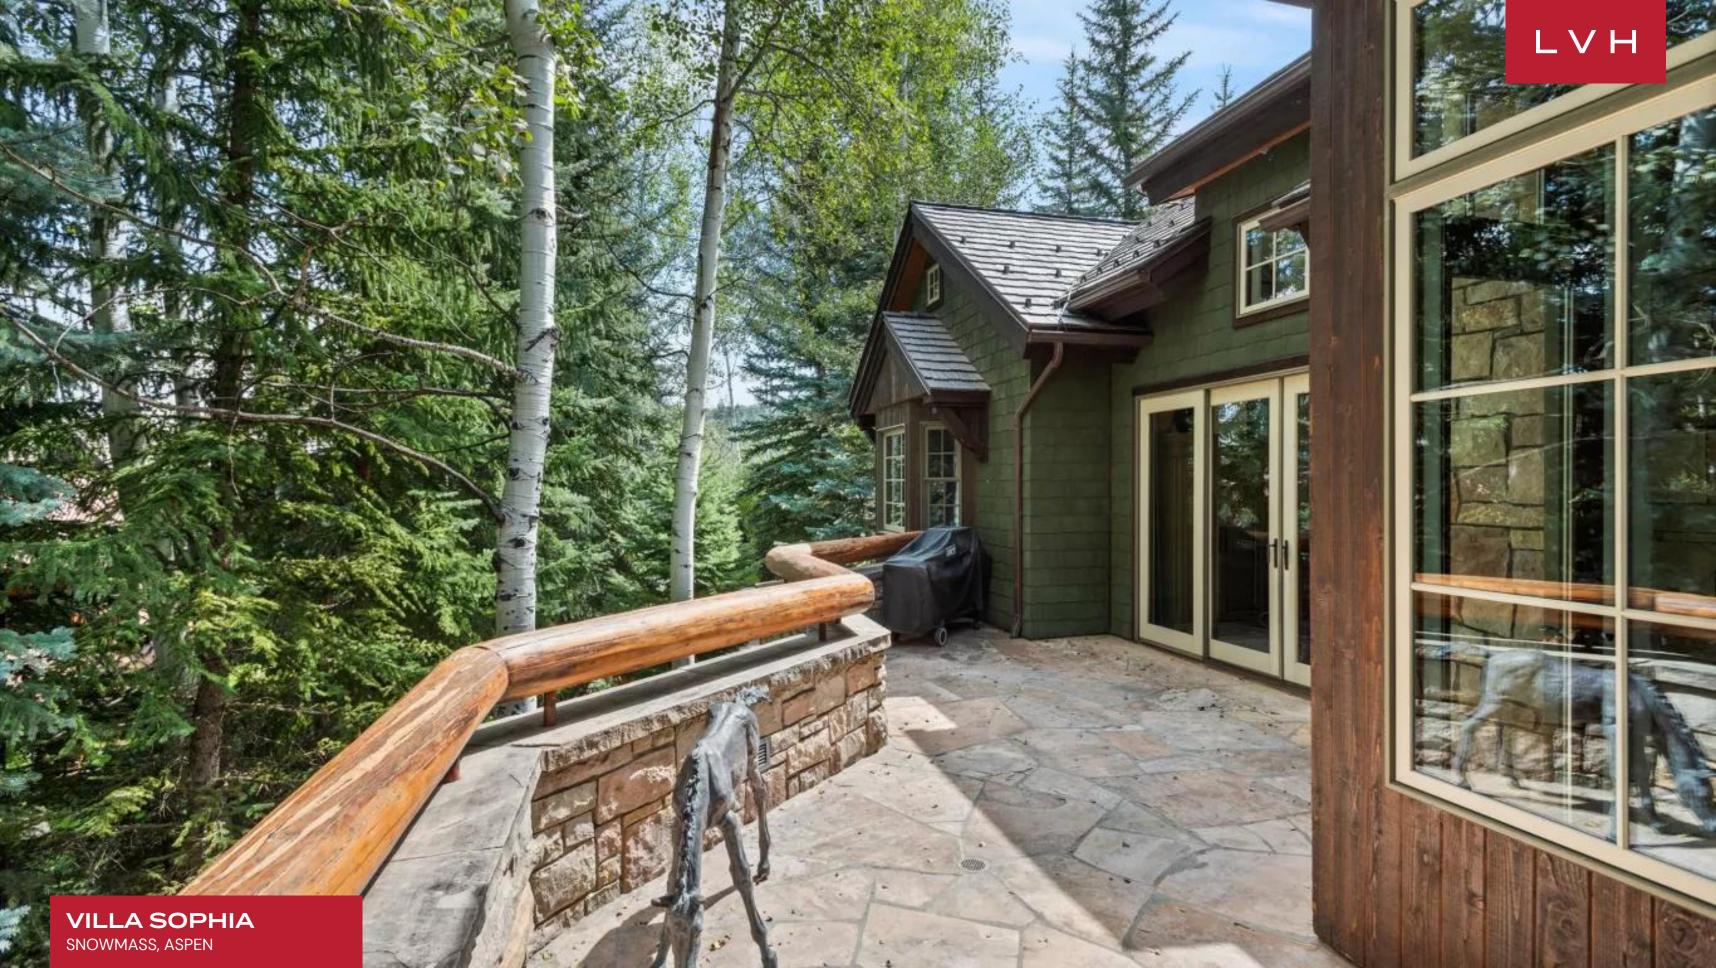

The outdoor experience at Villa Sophia is equally captivating. A private Jacuzzi, tucked amidst lush foliage, offers a perfect vantage point to soak under the stars while taking in panoramic mountain vistas. The elegant outdoor dining area provides an idyllic setting for al fresco meals, blending culinary delight with the serene beauty of nature. With its harmonious fusion of opulence and alpine charm, this Aspen luxury vacation rental redefines mountain living, creating an unforgettable escape for those seeking a truly elevated experience.

#### **EXTERIOR**

- Al Fresco Dining
- BBQ
- Garage
- Hot Tub
- Outdoor Fireplace
- Patio
- Sun Loungers
- Terrace