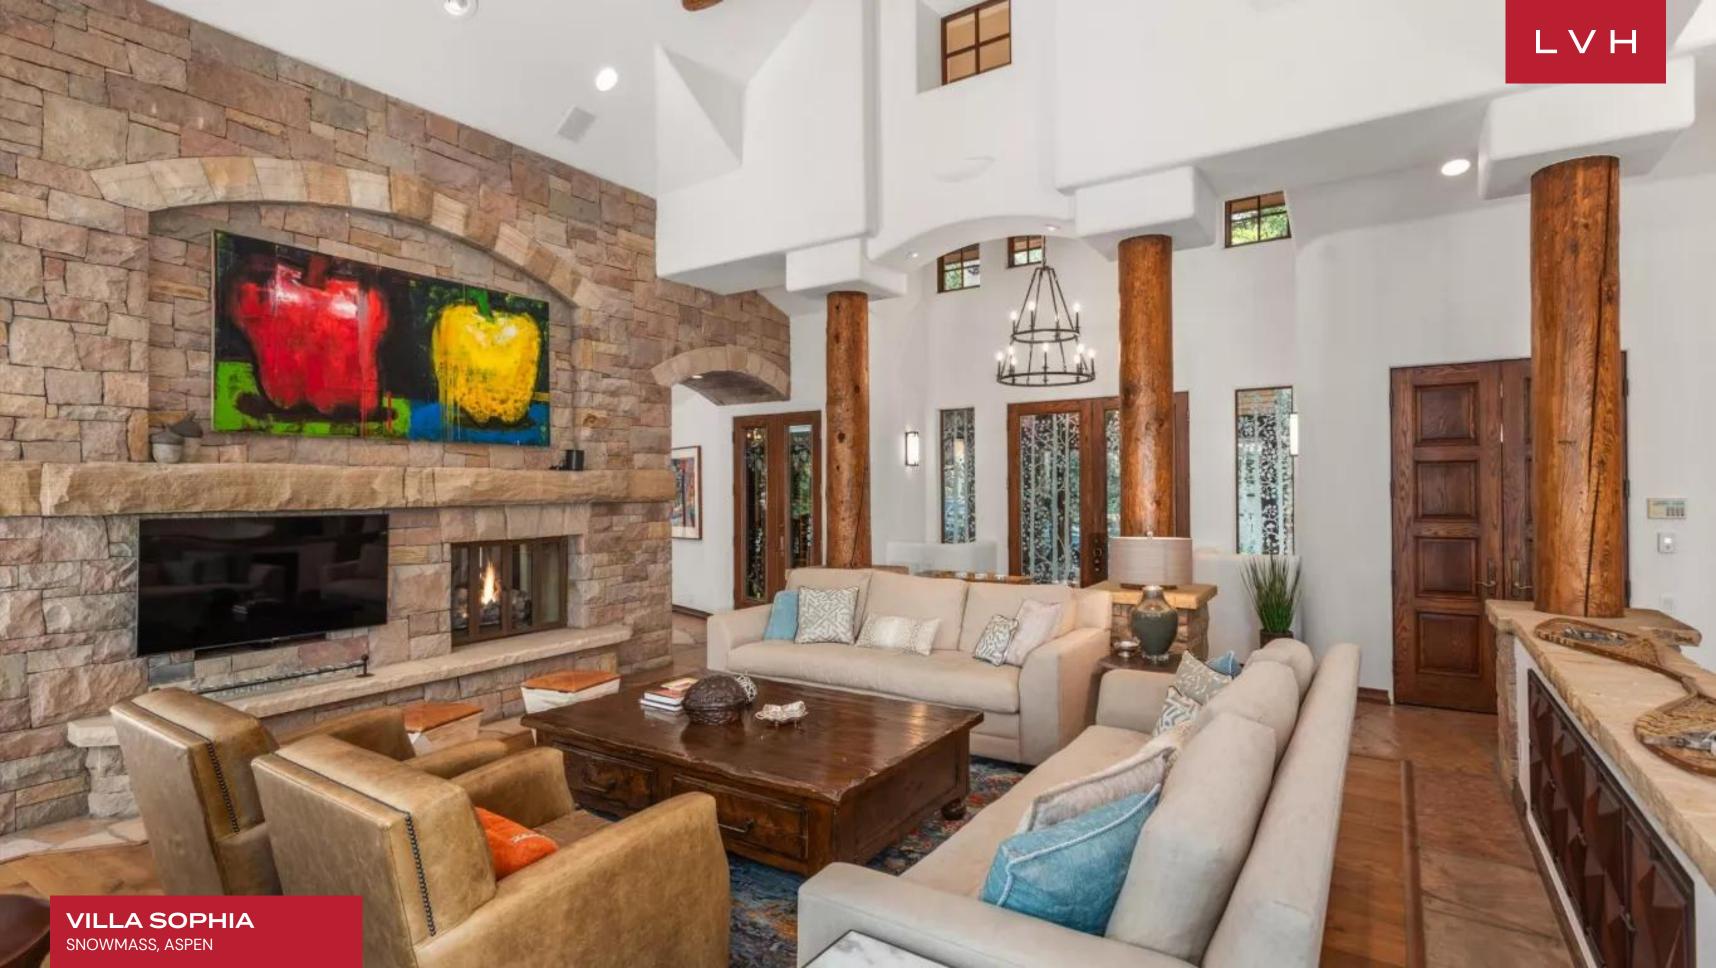

### VILLA SOPHIA

SNOWMASS, ASPEN

Villa Sophia is an extraordinary luxury mountain chalet gracefully perched amidst the enchanting landscape of Snowmass, Aspen. Surrounded by towering evergreens and offering sweeping panoramas of the majestic Rocky Mountains, this luxury vacation rental combines privacy with prime access to Aspen's renowned ski slopes, scenic hiking trails, and vibrant downtown. Perfectly balancing seclusion and convenience, this Aspen mountain retreat offers tranquility amidst nature's splendor.

The chalet's interiors present a seamless blend of rustic charm and modern sophistication, evoking timeless grandeur. The expansive living room boasts soaring ceilings and grand windows that flood the space with natural light while framing breathtaking views of the snow-dusted peaks. A striking stone fireplace anchors the room, creating a warm and inviting atmosphere for après-ski relaxation. Rich wooden beams, bespoke furnishings, and plush textiles add layers of elegance and comfort. Villa Sophia features six exquisitely designed bedrooms, each a serene sanctuary with luxurious linens, picturesque views, and ensuite bathrooms. Accommodating up to 14 adults and two children, the villa caters to discerning travelers seeking unparalleled comfort and indulgence. Thoughtfully curated living spaces and state-of-the-art amenities ensure every moment is elevated to the extraordinary.