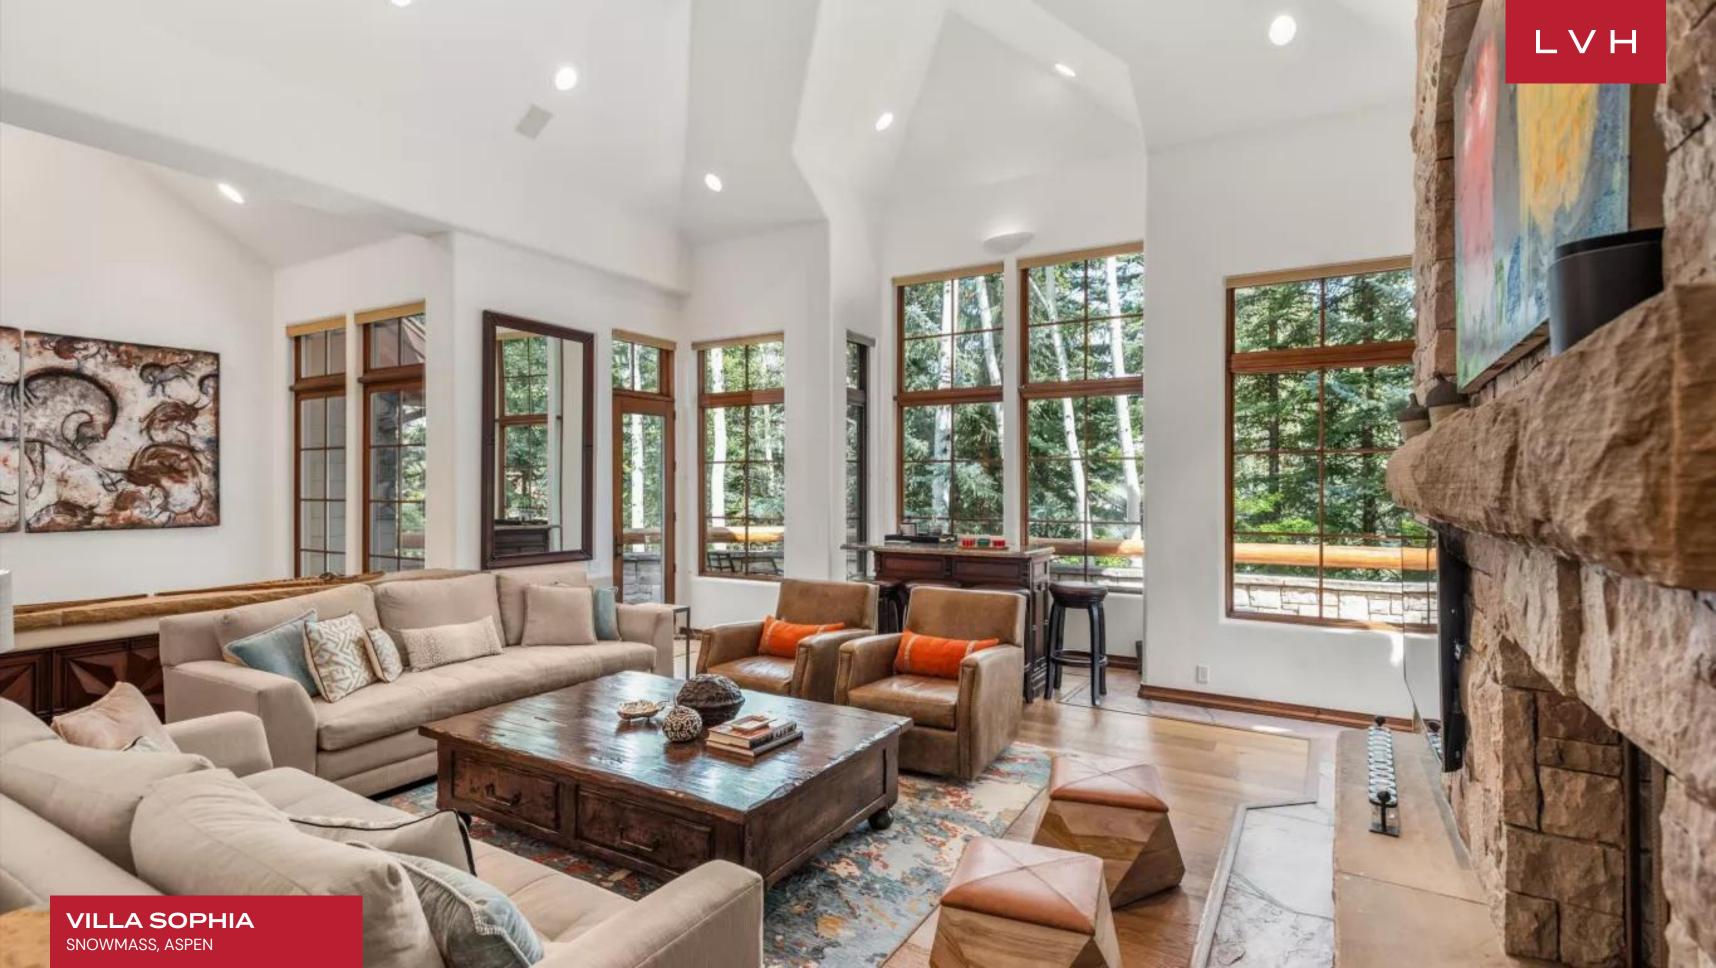

The chalet's interiors present a seamless blend of rustic charm and modern sophistication, evoking timeless grandeur. The expansive living room boasts soaring ceilings and grand windows that flood the space with natural light while framing breathtaking views of the snow-dusted peaks. A striking stone fireplace anchors the room, creating a warm and inviting atmosphere for après-ski relaxation. Rich wooden beams, bespoke furnishings, and plush textiles add layers of elegance and comfort. Villa Sophia features six exquisitely designed bedrooms, each a serene sanctuary with luxurious linens, picturesque views, and ensuite bathrooms. Accommodating up to 14 adults and two children, the villa caters to discerning travelers seeking unparalleled comfort and indulgence. Thoughtfully curated living spaces and state-of-the-art amenities ensure every moment is elevated to the extraordinary.