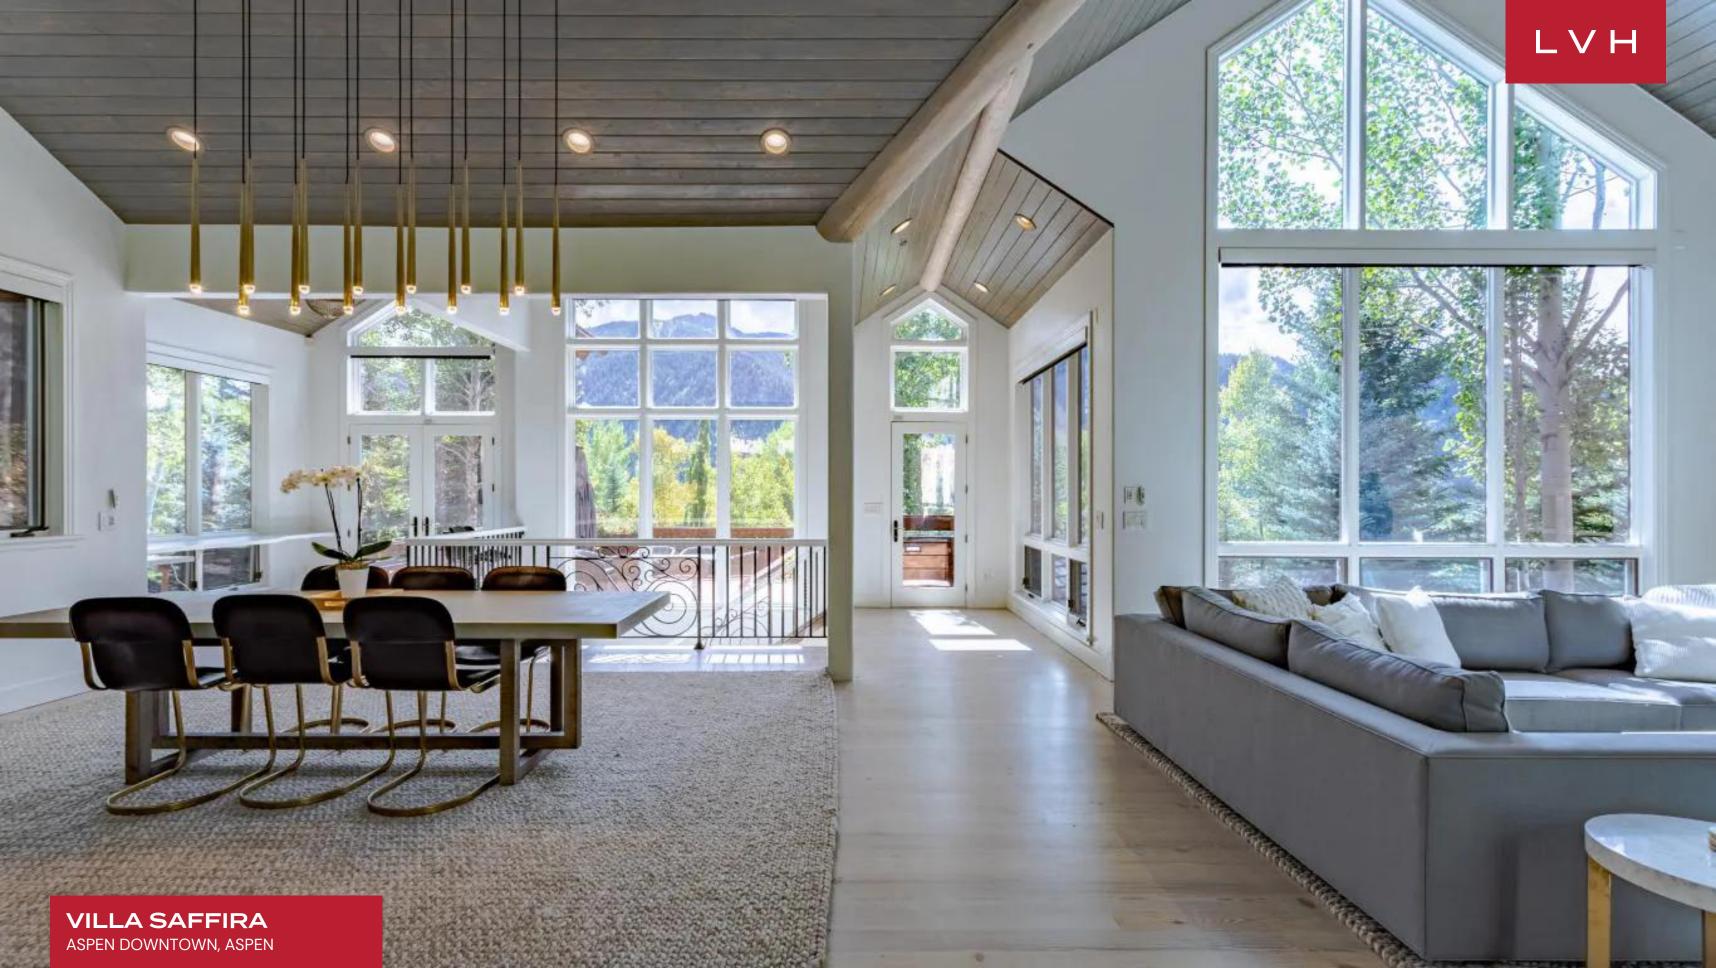

Inside, Villa Saffira features a sophisticated blend of modern and mountain-inspired design, with elegant finishes that balance style and comfort. The expansive living area showcases soaring ceilings, a grand stone fireplace, and floor-to-ceiling windows, creating a captivating atmosphere. The gourmet kitchen, fitted with premium appliances, flows seamlessly into the dining room, an inviting space for memorable gatherings and culinary indulgence. Bedrooms throughout the villa vary in size and amenities; some are furnished with en-suite bathrooms, while others are accompanied by nearby luxurious bathrooms, all crafted for relaxation. A piano enriches the space, adding a touch of artistic elegance, while a family room provides an additional space for entertainment, offering guests a cozy spot to unwind.

The outdoor spaces at this Aspen luxury vacation rental seamlessly integrate with Aspen's natural grandeur. Expansive terraces invite guests to dine alfresco, with a BBQ setup for those who enjoy outdoor culinary experiences. A manicured lawn offers open space for relaxation or activities, while private seating areas create tranquil spots to soak in the mountain panorama. These thoughtfully designed outdoor areas—whether experienced under bright skies or the crisp evening stars—extend the villa's living space into nature, enhancing its allure as an Aspen retreat that blends luxury with the breathtaking beauty of Colorado.