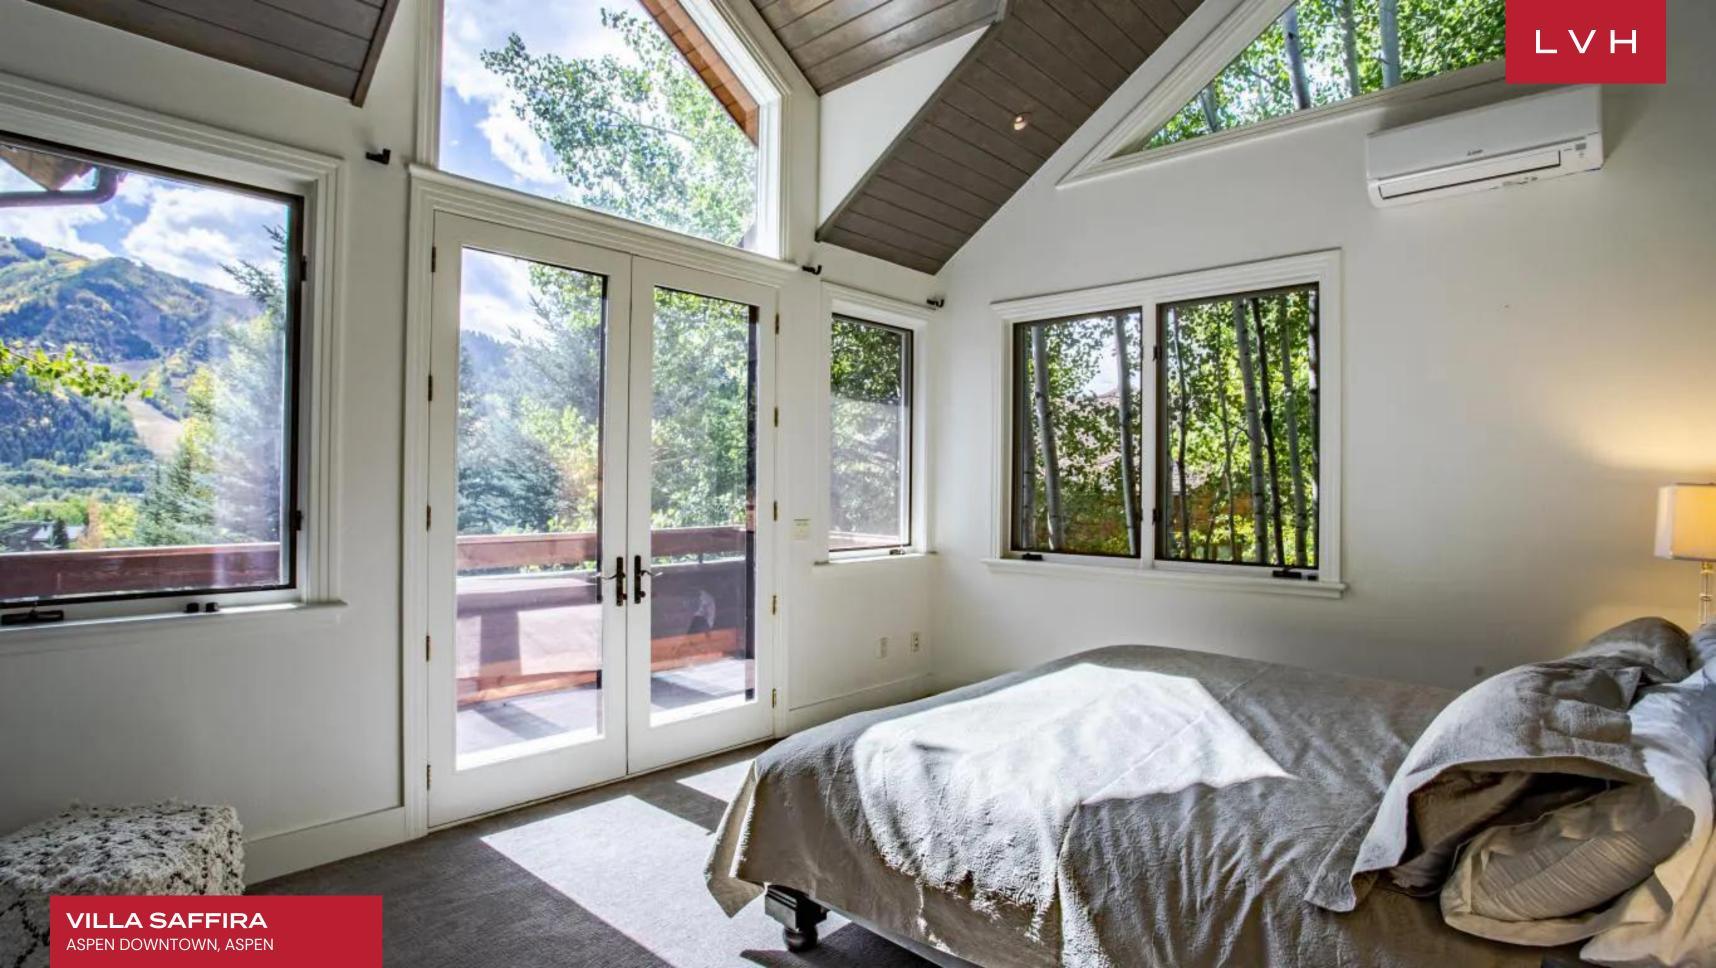

Inside, Villa Saffira features a sophisticated blend of modern and mountain-inspired design, with elegant finishes that balance style and comfort. The expansive living area showcases soaring ceilings, a grand stone fireplace, and floor-to-ceiling windows, creating a captivating atmosphere. The gourmet kitchen, fitted with premium appliances, flows seamlessly into the dining room, an inviting space for memorable gatherings and culinary indulgence. Bedrooms throughout the villa vary in size and amenities; some are furnished with en-suite bathrooms, while others are accompanied by nearby luxurious bathrooms, all crafted for relaxation. A piano enriches the space, adding a touch of artistic elegance, while a family room provides an additional space for entertainment, offering guests a cozy spot to unwind.