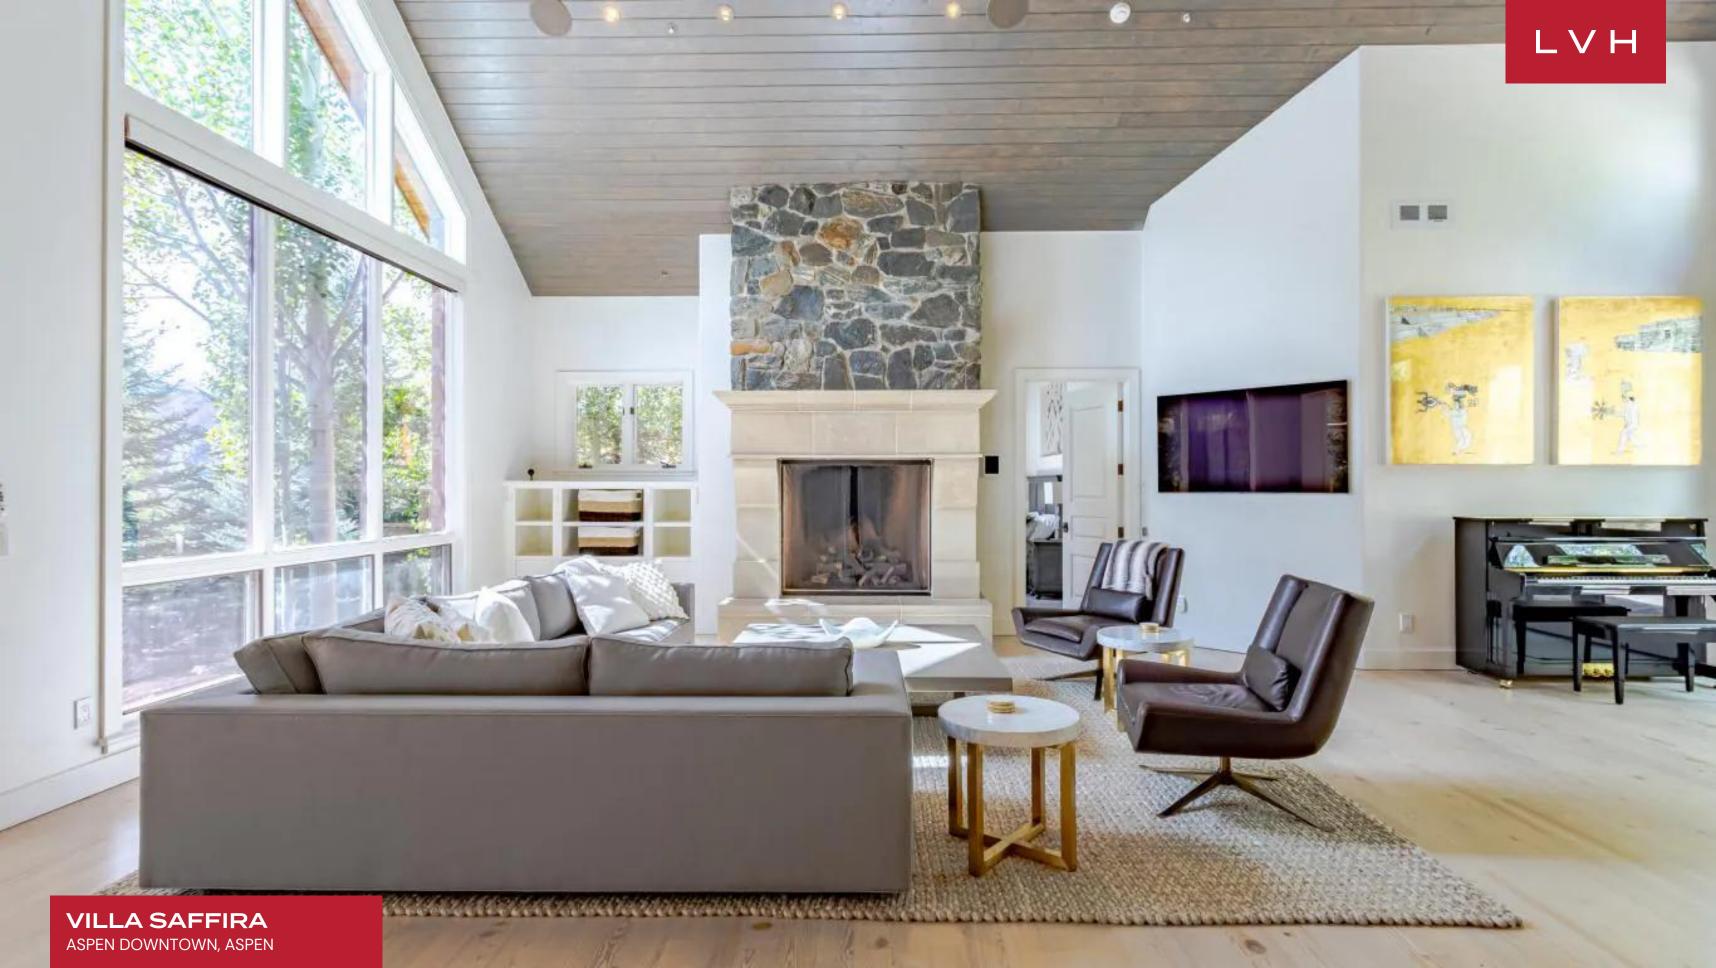

Inside, Villa Saffira features a sophisticated blend of modern and mountain-inspired design, with elegant finishes that balance style and comfort. The expansive living area showcases soaring ceilings, a grand stone fireplace, and floor-to-ceiling windows, creating a captivating atmosphere. The gourmet kitchen, fitted with premium appliances, flows seamlessly into the dining room, an inviting space for memorable gatherings and culinary indulgence. Bedrooms throughout the villa vary in size and amenities; some are furnished with en-suite bathrooms, while others are accompanied by nearby luxurious bathrooms, all crafted for relaxation. A piano enriches the space, adding a touch of artistic elegance, while a family room provides an additional space for entertainment, offering guests a cozy spot to unwind.

#### INTERIOR

- Cable, Satellite or Smart TV
- Dining Area
- Fireplace
- Home Office
- Laundry
- Piano
- Sound System
- Walk-In Closet
- Wine Storage