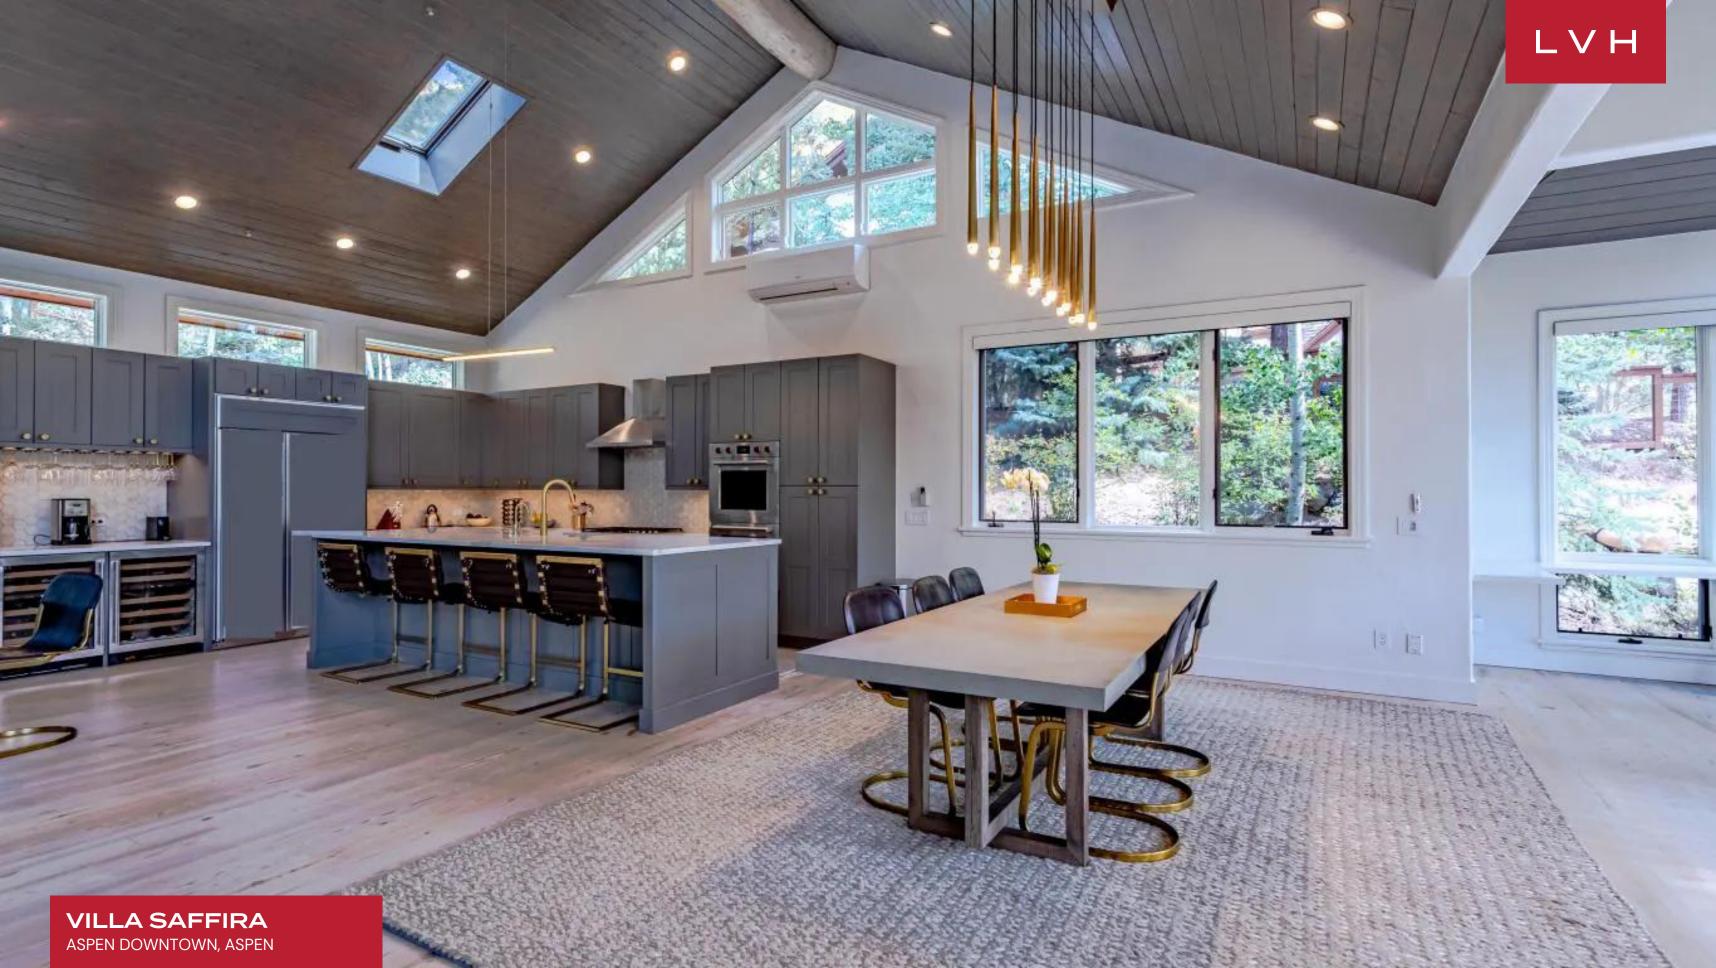

Inside, Villa Saffira features a sophisticated blend of modern and mountain-inspired design, with elegant finishes that balance style and comfort. The expansive living area showcases soaring ceilings, a grand stone fireplace, and floor-to-ceiling windows, creating a captivating atmosphere. The gourmet kitchen, fitted with premium appliances, flows seamlessly into the dining room, an inviting space for memorable gatherings and culinary indulgence. Bedrooms throughout the villa vary in size and amenities; some are furnished with en-suite bathrooms, while others are accompanied by nearby luxurious bathrooms, all crafted for relaxation. A piano enriches the space, adding a touch of artistic elegance, while a family room provides an additional space for entertainment, offering guests a cozy spot to unwind.