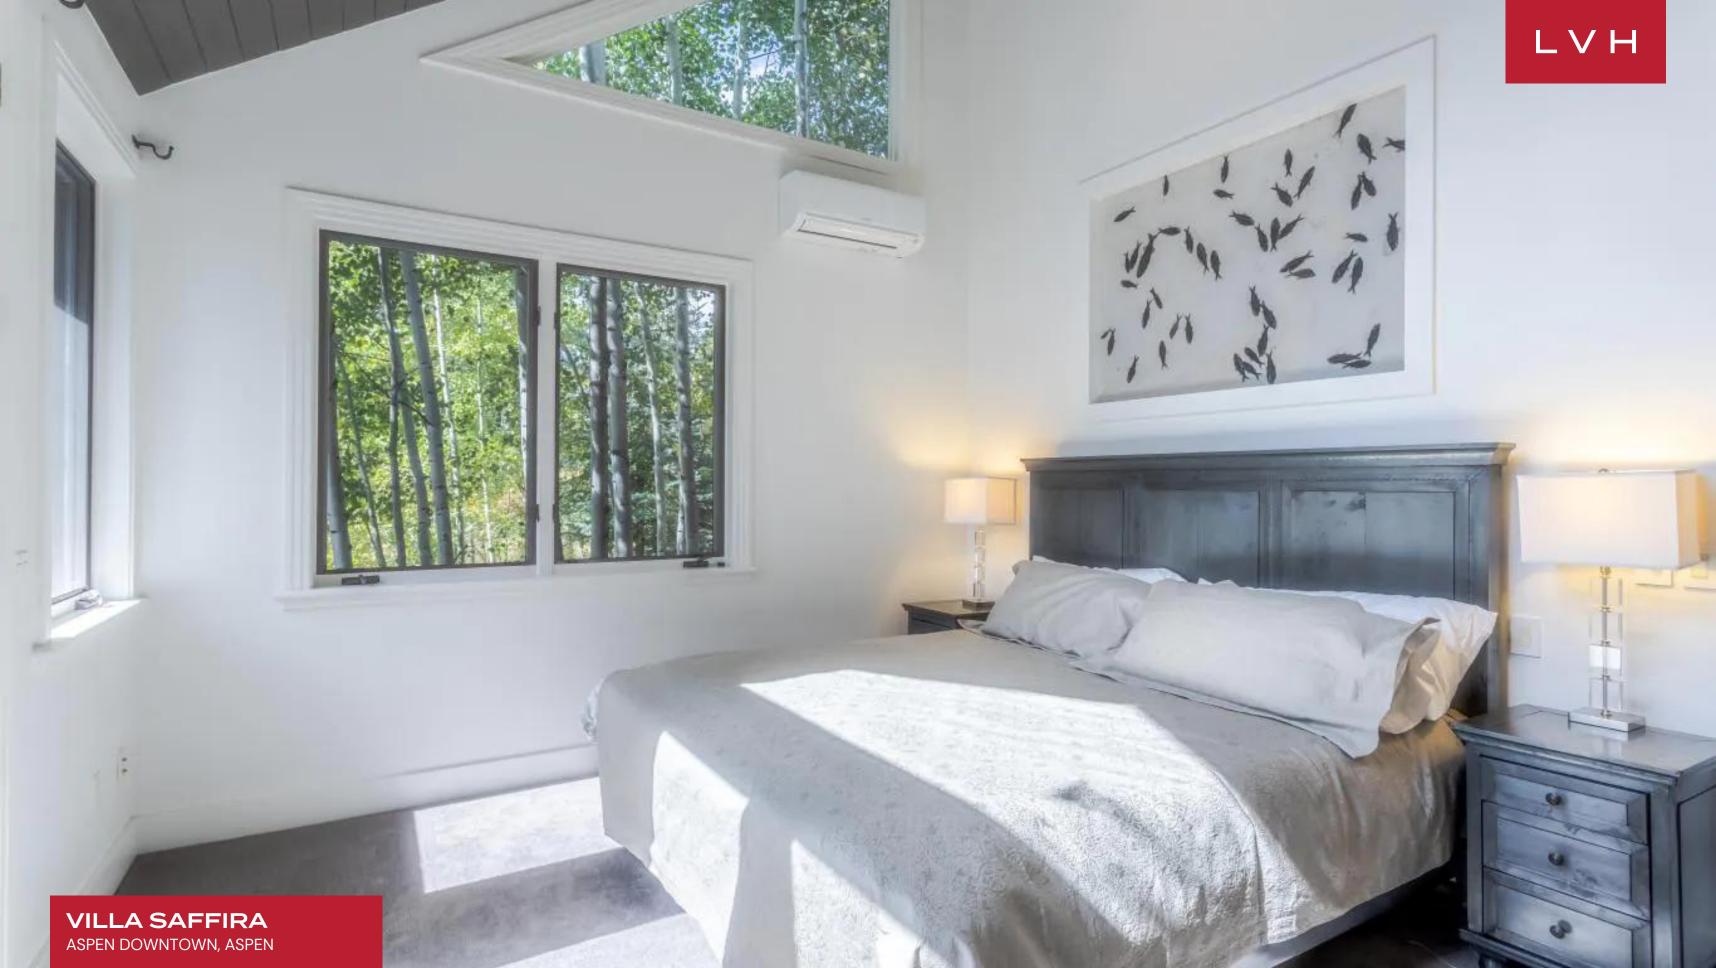

Inside, Villa Saffira features a sophisticated blend of modern and mountain-inspired design, with elegant finishes that balance style and comfort. The expansive living area showcases soaring ceilings, a grand stone fireplace, and floor-to-ceiling windows, creating a captivating atmosphere. The gourmet kitchen, fitted with premium appliances, flows seamlessly into the dining room, an inviting space for memorable gatherings and culinary indulgence. Bedrooms throughout the villa vary in size and amenities; some are furnished with en-suite bathrooms, while others are accompanied by nearby luxurious bathrooms, all crafted for relaxation. A piano enriches the space, adding a touch of artistic elegance, while a family room provides an additional space for entertainment, offering guests a cozy spot to unwind.