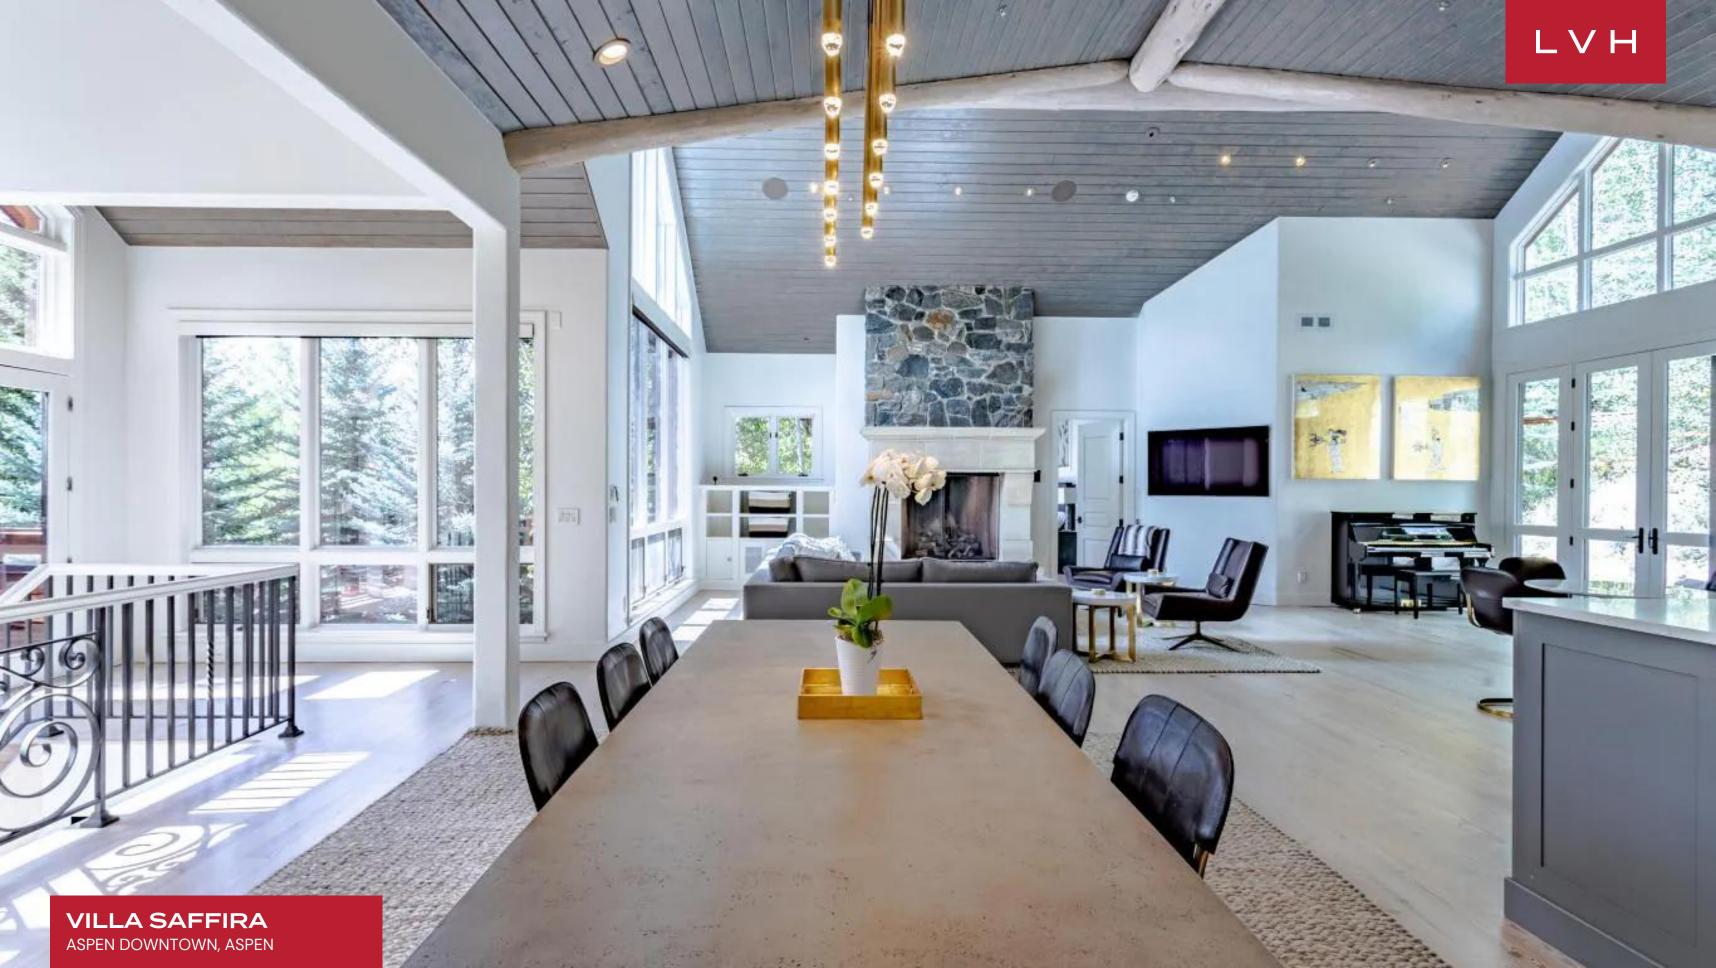

Inside, Villa Saffira features a sophisticated blend of modern and mountain-inspired design, with elegant finishes that balance style and comfort. The expansive living area showcases soaring ceilings, a grand stone fireplace, and floor-to-ceiling windows, creating a captivating atmosphere. The gourmet kitchen, fitted with premium appliances, flows seamlessly into the dining room, an inviting space for memorable gatherings and culinary indulgence. Bedrooms throughout the villa vary in size and amenities; some are furnished with en-suite bathrooms, while others are accompanied by nearby luxurious bathrooms, all crafted for relaxation. A piano enriches the space, adding a touch of artistic elegance, while a family room provides an additional space for entertainment, offering guests a cozy spot to unwind.