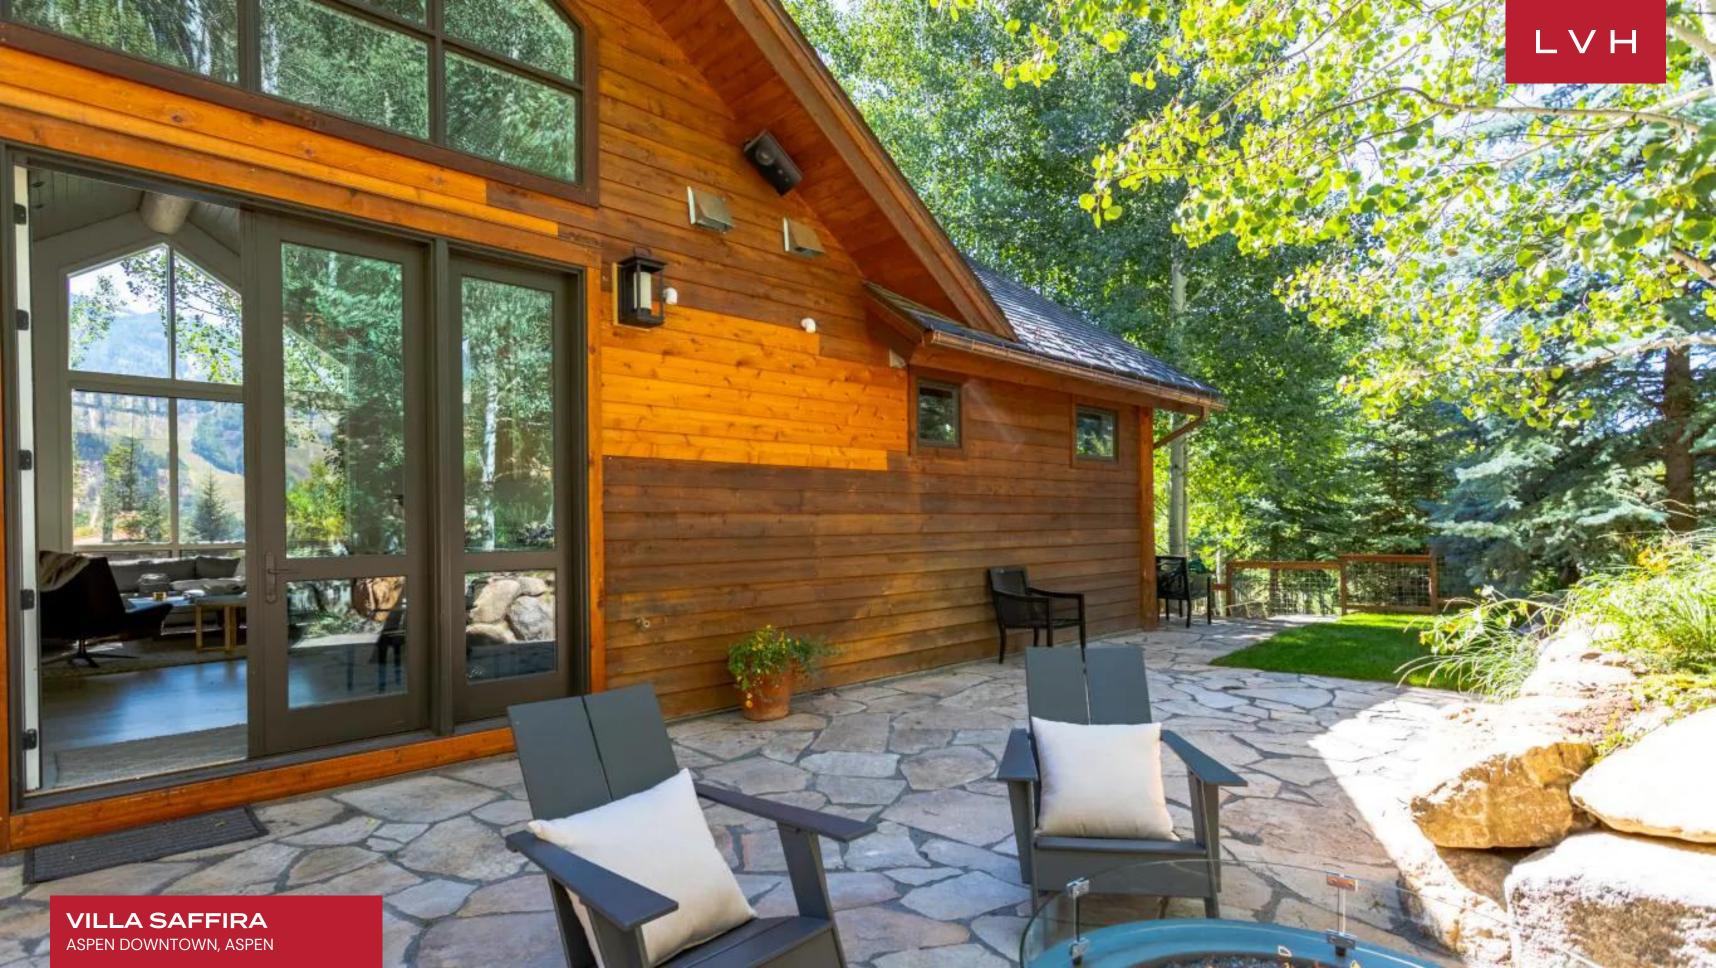

Inside, Villa Saffira features a sophisticated blend of modern and mountain-inspired design, with elegant finishes that balance style and comfort. The expansive living area showcases soaring ceilings, a grand stone fireplace, and floor-to-ceiling windows, creating a captivating atmosphere. The gourmet kitchen, fitted with premium appliances, flows seamlessly into the dining room, an inviting space for memorable gatherings and culinary indulgence. Bedrooms throughout the villa vary in size and amenities; some are furnished with en-suite bathrooms, while others are accompanied by nearby luxurious bathrooms, all crafted for relaxation. A piano enriches the space, adding a touch of artistic elegance, while a family room provides an additional space for entertainment, offering guests a cozy spot to unwind.

The outdoor spaces at this Aspen luxury vacation rental seamlessly integrate with Aspen's natural grandeur. Expansive terraces invite guests to dine alfresco, with a BBQ setup for those who enjoy outdoor culinary experiences. A manicured lawn offers open space for relaxation or activities, while private seating areas create tranquil spots to soak in the mountain panorama. These thoughtfully designed outdoor areas—whether experienced under bright skies or the crisp evening stars—extend the villa's living space into nature, enhancing its allure as an Aspen retreat that blends luxury with the breathtaking beauty of Colorado.