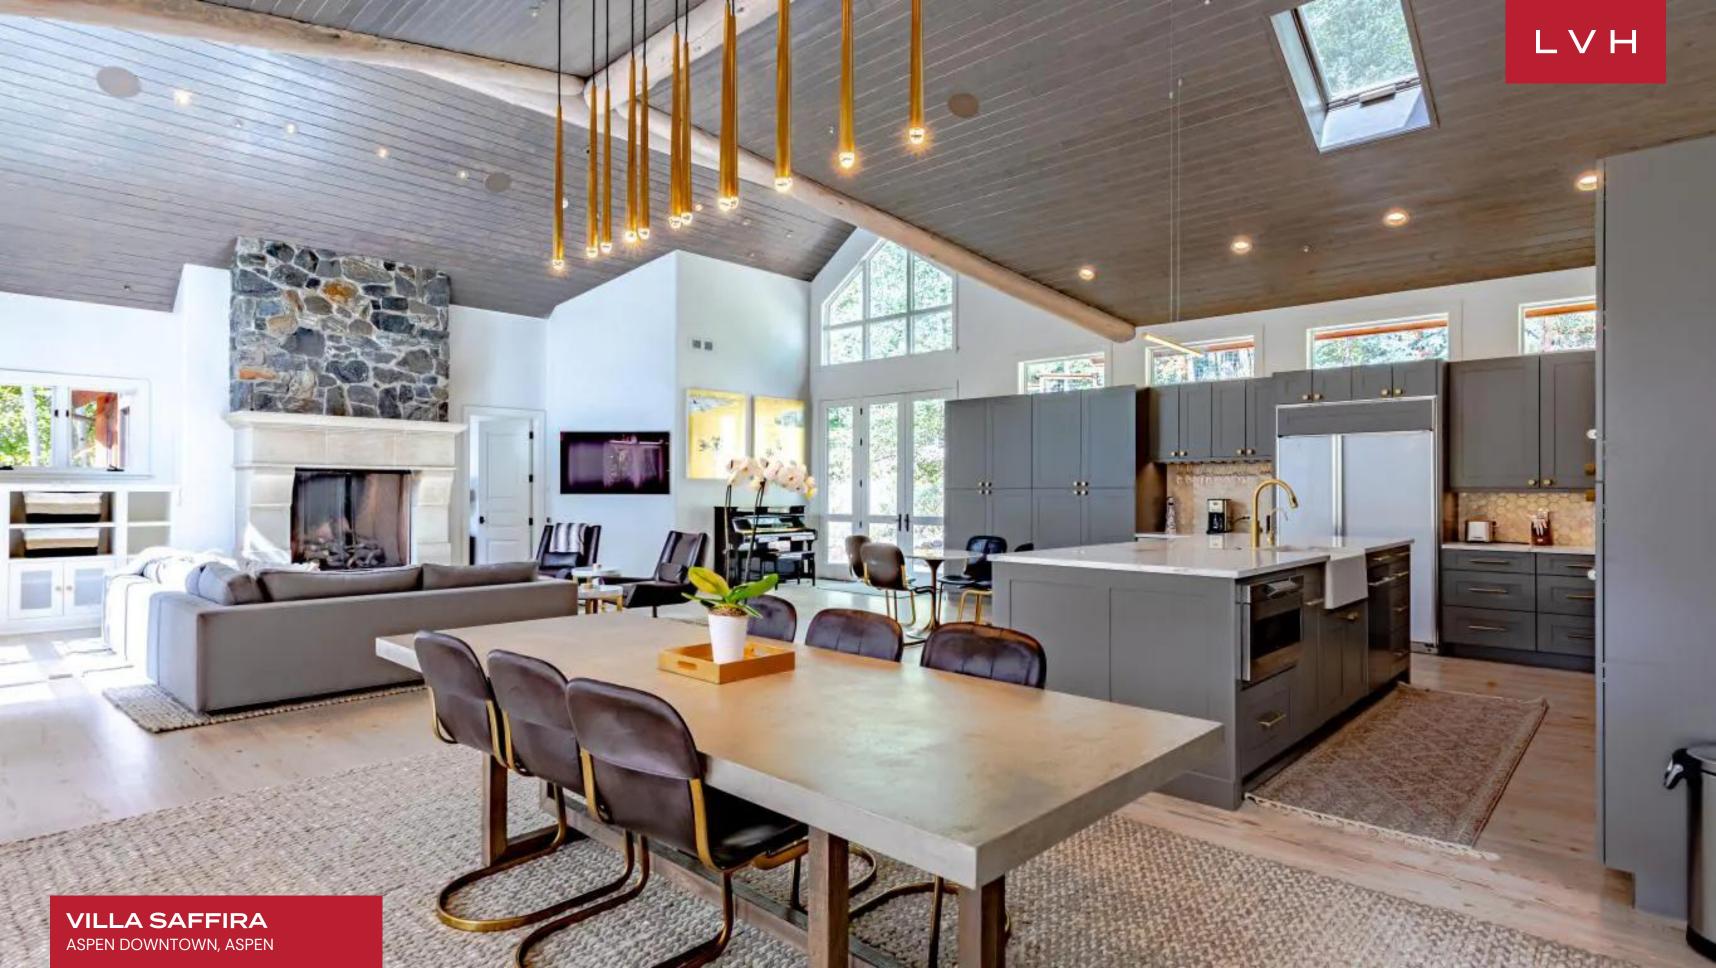

Inside, Villa Saffira features a sophisticated blend of modern and mountain-inspired design, with elegant finishes that balance style and comfort. The expansive living area showcases soaring ceilings, a grand stone fireplace, and floor-to-ceiling windows, creating a captivating atmosphere. The gourmet kitchen, fitted with premium appliances, flows seamlessly into the dining room, an inviting space for memorable gatherings and culinary indulgence. Bedrooms throughout the villa vary in size and amenities; some are furnished with en-suite bathrooms, while others are accompanied by nearby luxurious bathrooms, all crafted for relaxation. A piano enriches the space, adding a touch of artistic elegance, while a family room provides an additional space for entertainment, offering guests a cozy spot to unwind.