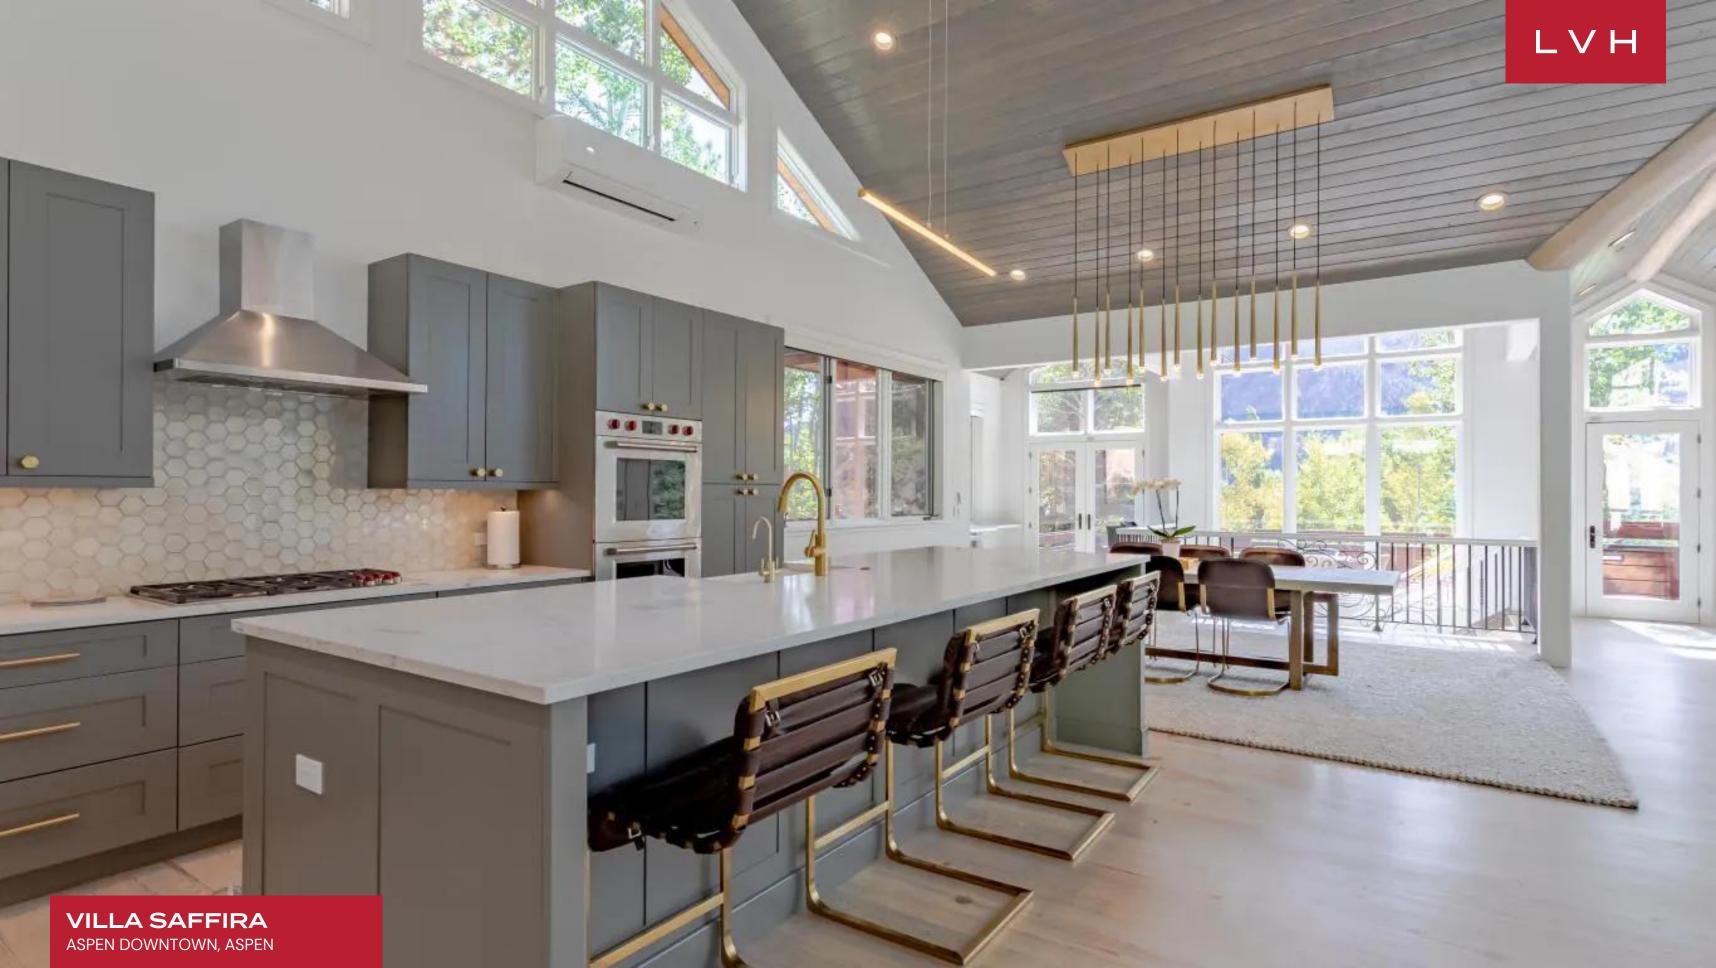

Inside, Villa Saffira features a sophisticated blend of modern and mountain-inspired design, with elegant finishes that balance style and comfort. The expansive living area showcases soaring ceilings, a grand stone fireplace, and floor-to-ceiling windows, creating a captivating atmosphere. The gourmet kitchen, fitted with premium appliances, flows seamlessly into the dining room, an inviting space for memorable gatherings and culinary indulgence. Bedrooms throughout the villa vary in size and amenities; some are furnished with en-suite bathrooms, while others are accompanied by nearby luxurious bathrooms, all crafted for relaxation. A piano enriches the space, adding a touch of artistic elegance, while a family room provides an additional space for entertainment, offering guests a cozy spot to unwind.