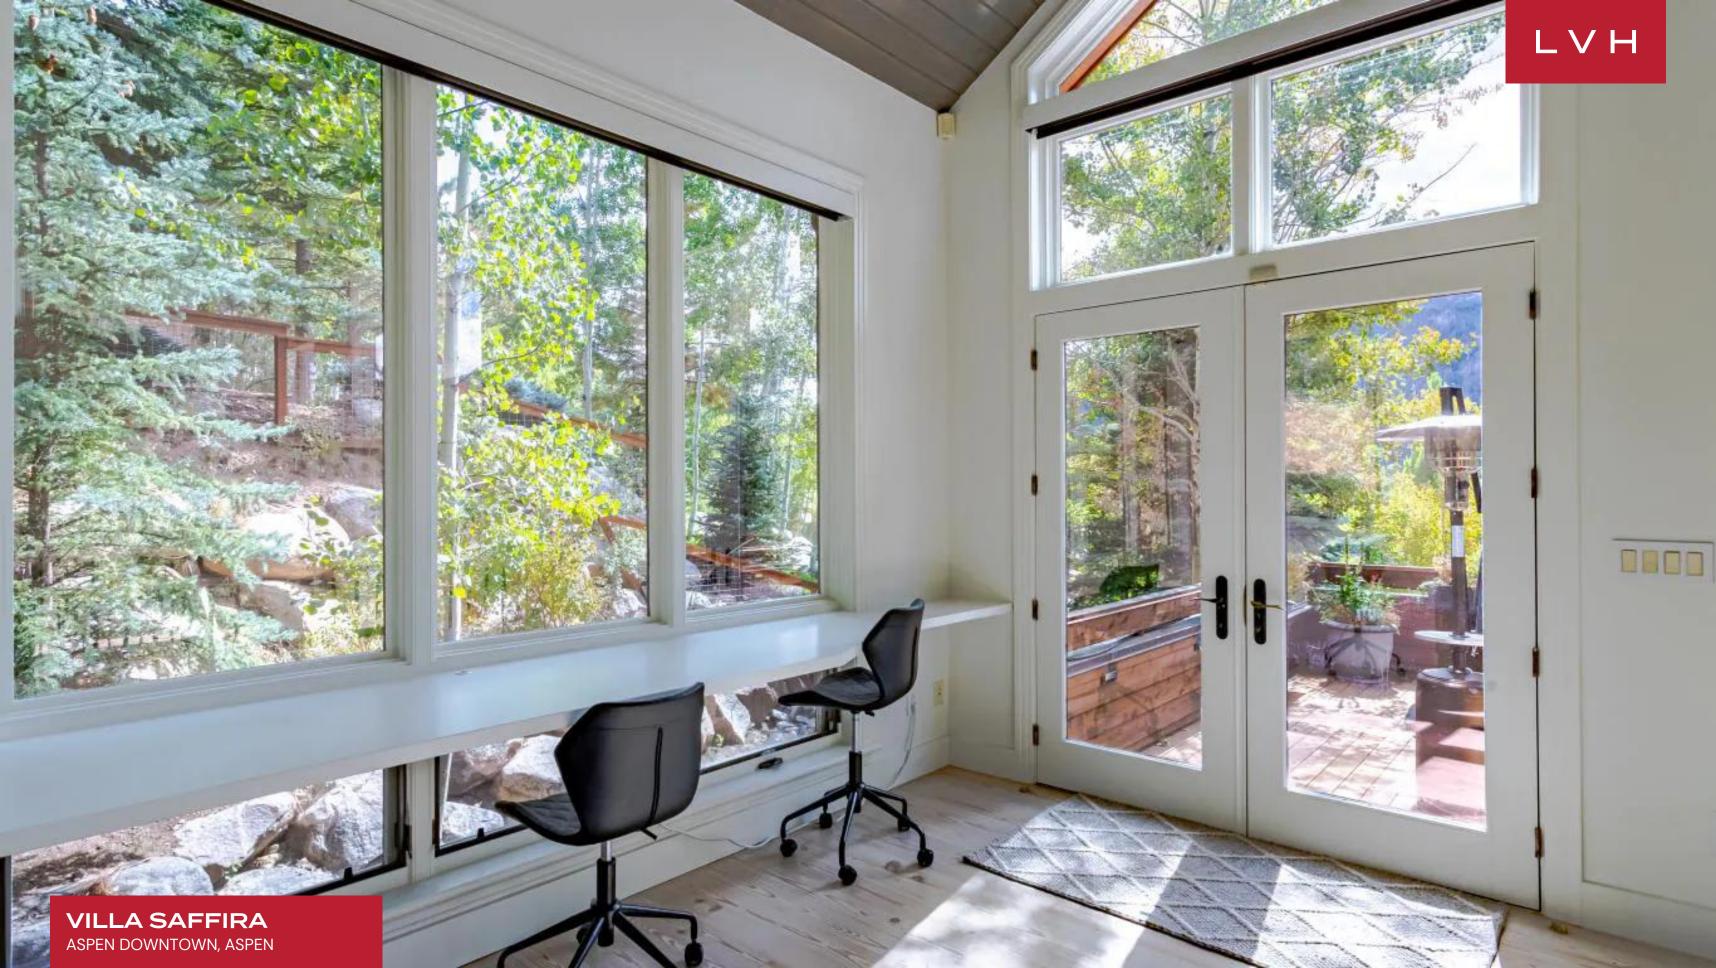

Inside, Villa Saffira features a sophisticated blend of modern and mountain-inspired design, with elegant finishes that balance style and comfort. The expansive living area showcases soaring ceilings, a grand stone fireplace, and floor-to-ceiling windows, creating a captivating atmosphere. The gourmet kitchen, fitted with premium appliances, flows seamlessly into the dining room, an inviting space for memorable gatherings and culinary indulgence. Bedrooms throughout the villa vary in size and amenities; some are furnished with en-suite bathrooms, while others are accompanied by nearby luxurious bathrooms, all crafted for relaxation. A piano enriches the space, adding a touch of artistic elegance, while a family room provides an additional space for entertainment, offering guests a cozy spot to unwind.

#### INTERIOR

- Cable, Satellite or Smart TV
- Dining Area
- Fireplace
- Home Office
- Laundry
- Piano
- Sound System
- Walk-In Closet
- Wine Storage