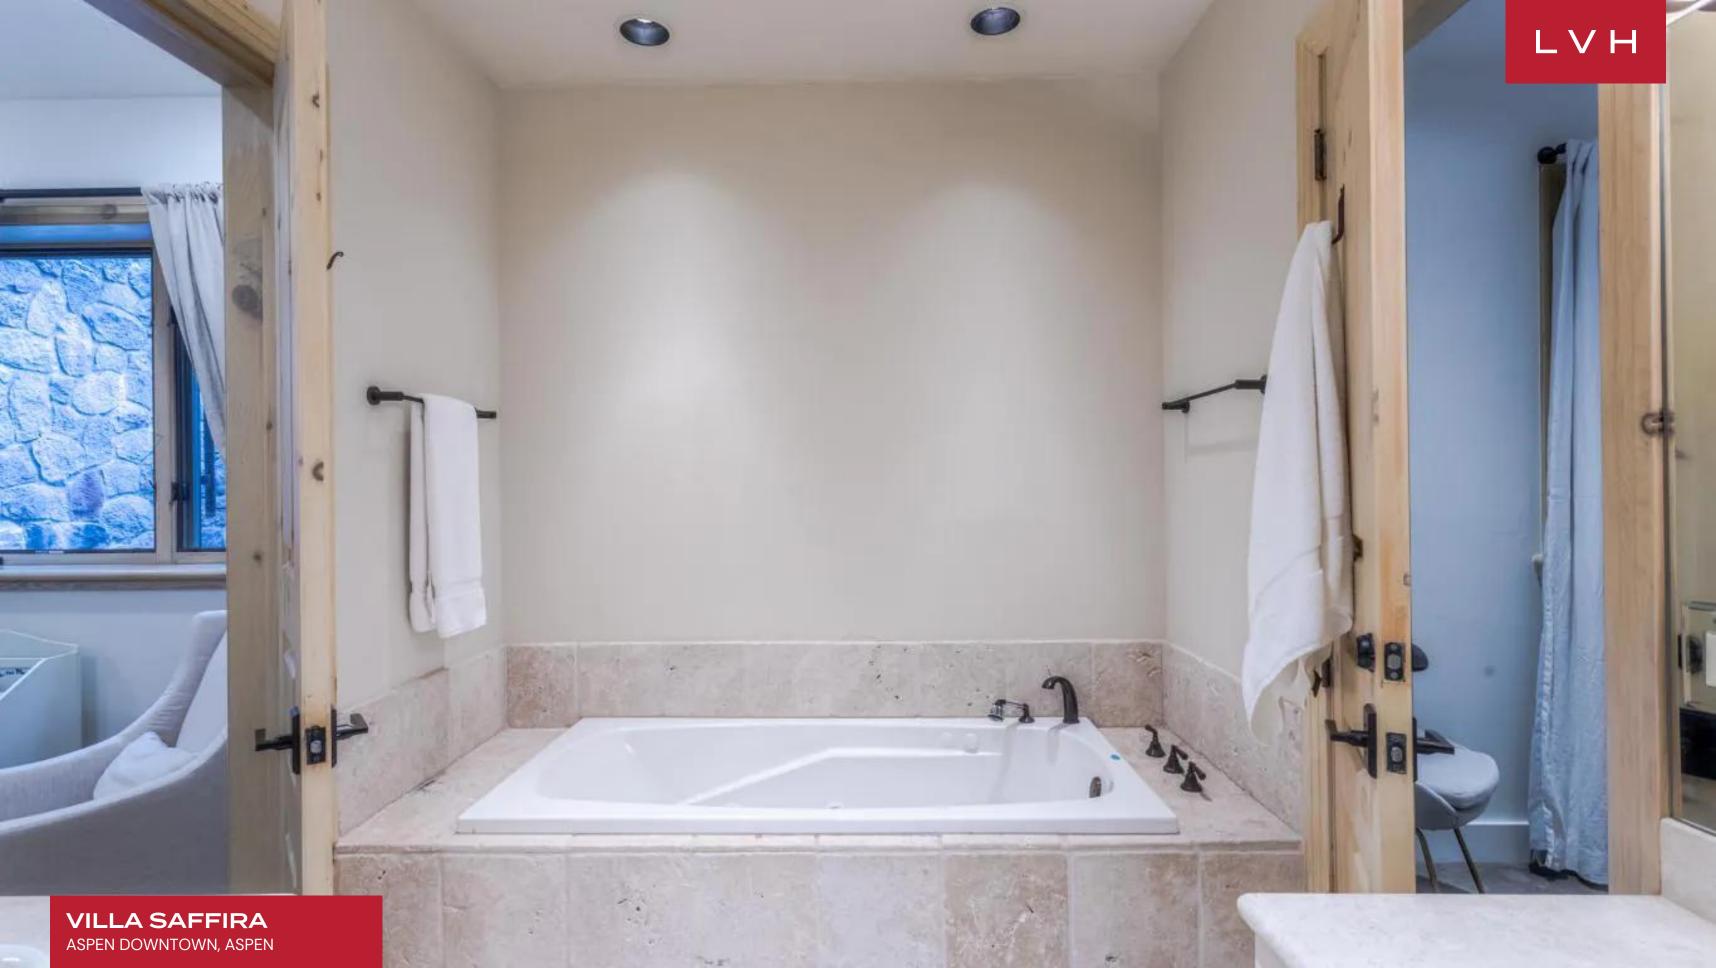

Inside, Villa Saffira features a sophisticated blend of modern and mountain-inspired design, with elegant finishes that balance style and comfort. The expansive living area showcases soaring ceilings, a grand stone fireplace, and floor-to-ceiling windows, creating a captivating atmosphere. The gourmet kitchen, fitted with premium appliances, flows seamlessly into the dining room, an inviting space for memorable gatherings and culinary indulgence. Bedrooms throughout the villa vary in size and amenities; some are furnished with en-suite bathrooms, while others are accompanied by nearby luxurious bathrooms, all crafted for relaxation. A piano enriches the space, adding a touch of artistic elegance, while a family room provides an additional space for entertainment, offering guests a cozy spot to unwind.