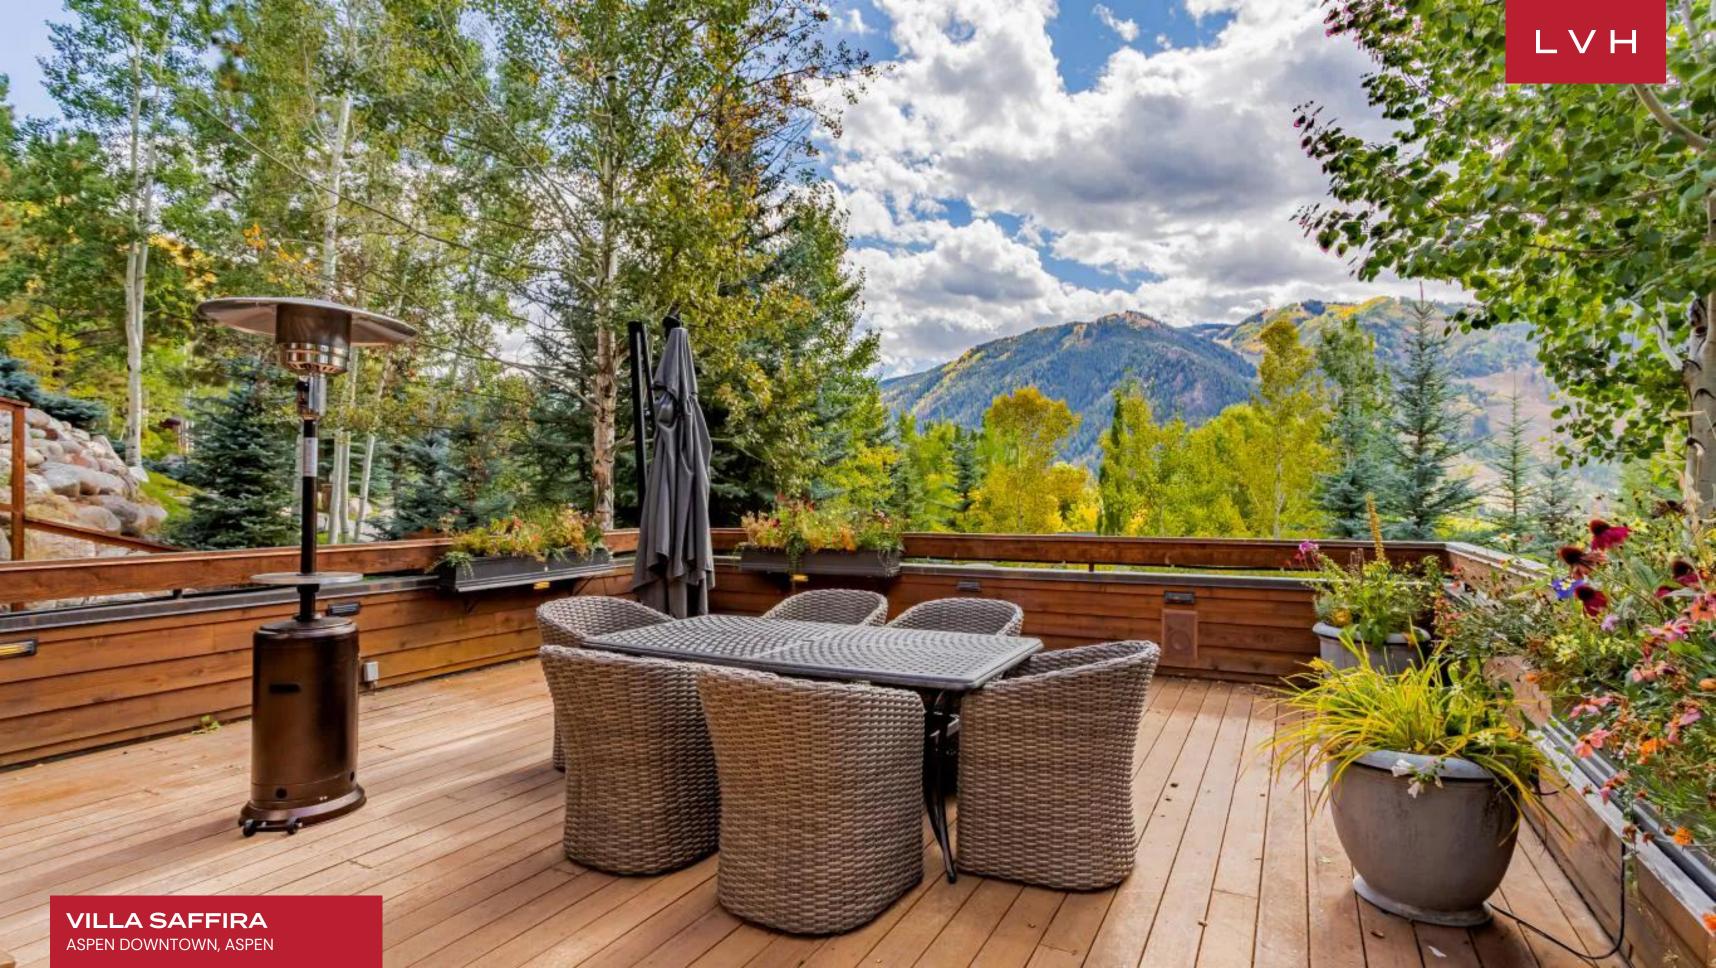

The outdoor spaces at this Aspen luxury vacation rental seamlessly integrate with Aspen's natural grandeur. Expansive terraces invite guests to dine alfresco, with a BBQ setup for those who enjoy outdoor culinary experiences. A manicured lawn offers open space for relaxation or activities, while private seating areas create tranquil spots to soak in the mountain panorama. These thoughtfully designed outdoor areas—whether experienced under bright skies or the crisp evening stars—extend the villa's living space into nature, enhancing its allure as an Aspen retreat that blends luxury with the breathtaking beauty of Colorado.

#### EXTERIOR

- Al Fresco Dining
- BBQ
- Fire Pit
- Garage
- Garden
- Outdoor Sound System
- Patio
- Sun Loungers
- Terrace