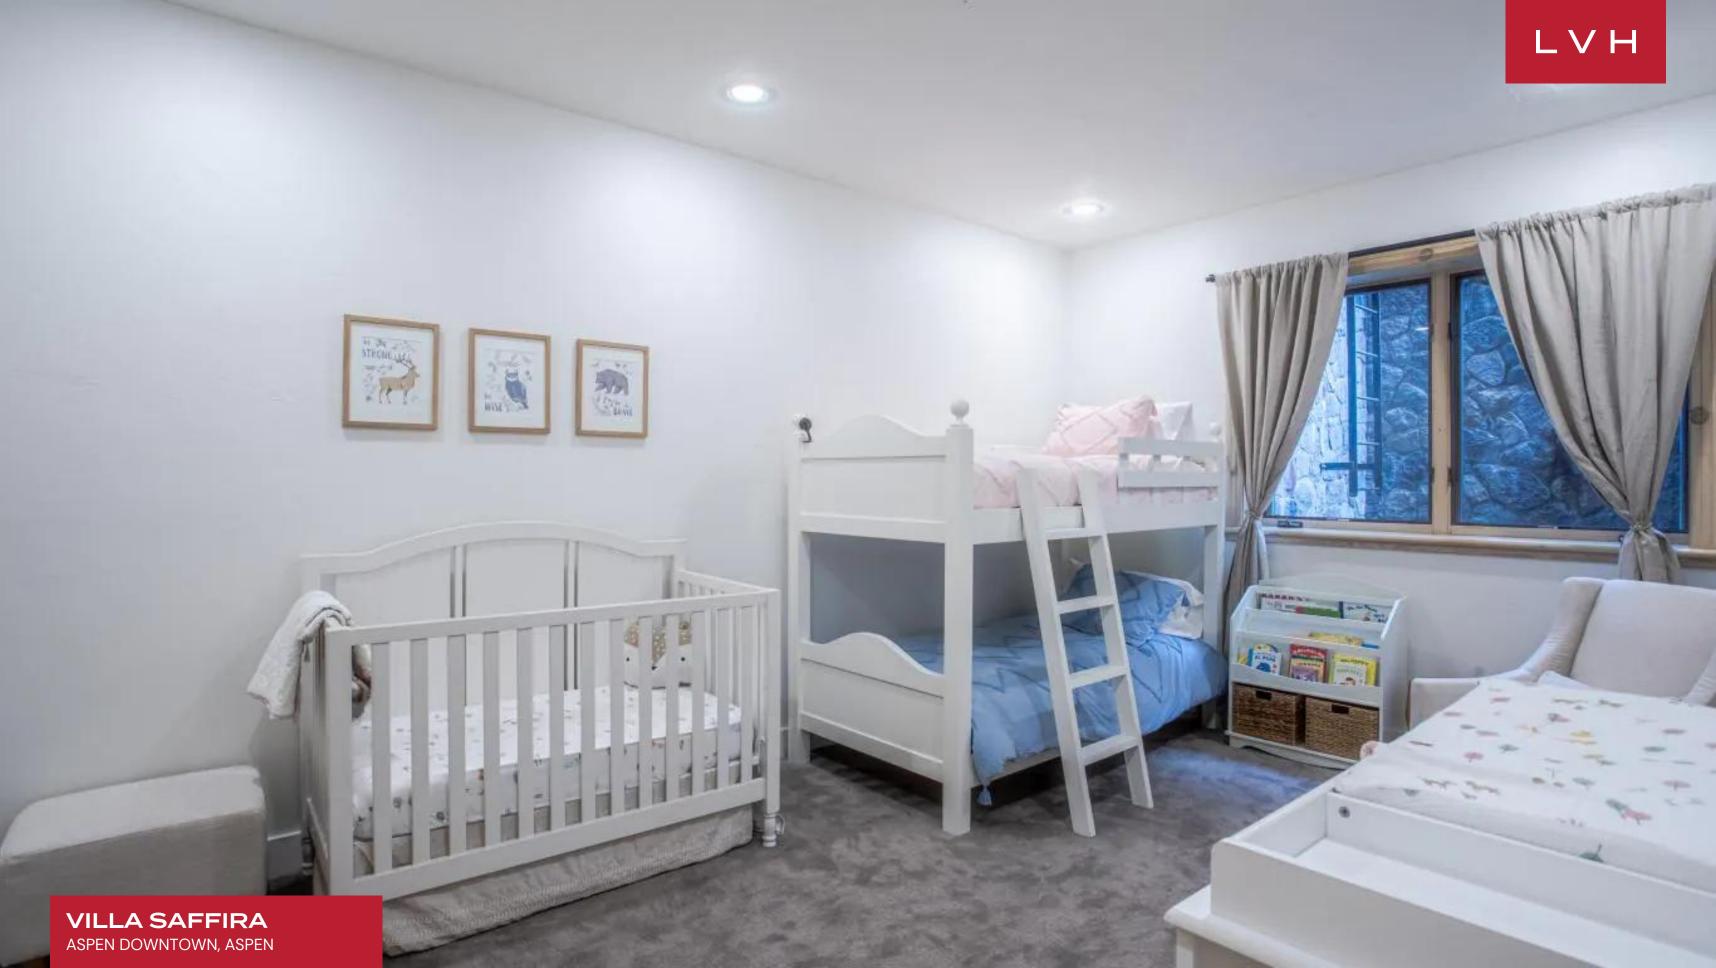

Inside, Villa Saffira features a sophisticated blend of modern and mountain-inspired design, with elegant finishes that balance style and comfort. The expansive living area showcases soaring ceilings, a grand stone fireplace, and floor-to-ceiling windows, creating a captivating atmosphere. The gourmet kitchen, fitted with premium appliances, flows seamlessly into the dining room, an inviting space for memorable gatherings and culinary indulgence. Bedrooms throughout the villa vary in size and amenities; some are furnished with en-suite bathrooms, while others are accompanied by nearby luxurious bathrooms, all crafted for relaxation. A piano enriches the space, adding a touch of artistic elegance, while a family room provides an additional space for entertainment, offering guests a cozy spot to unwind.