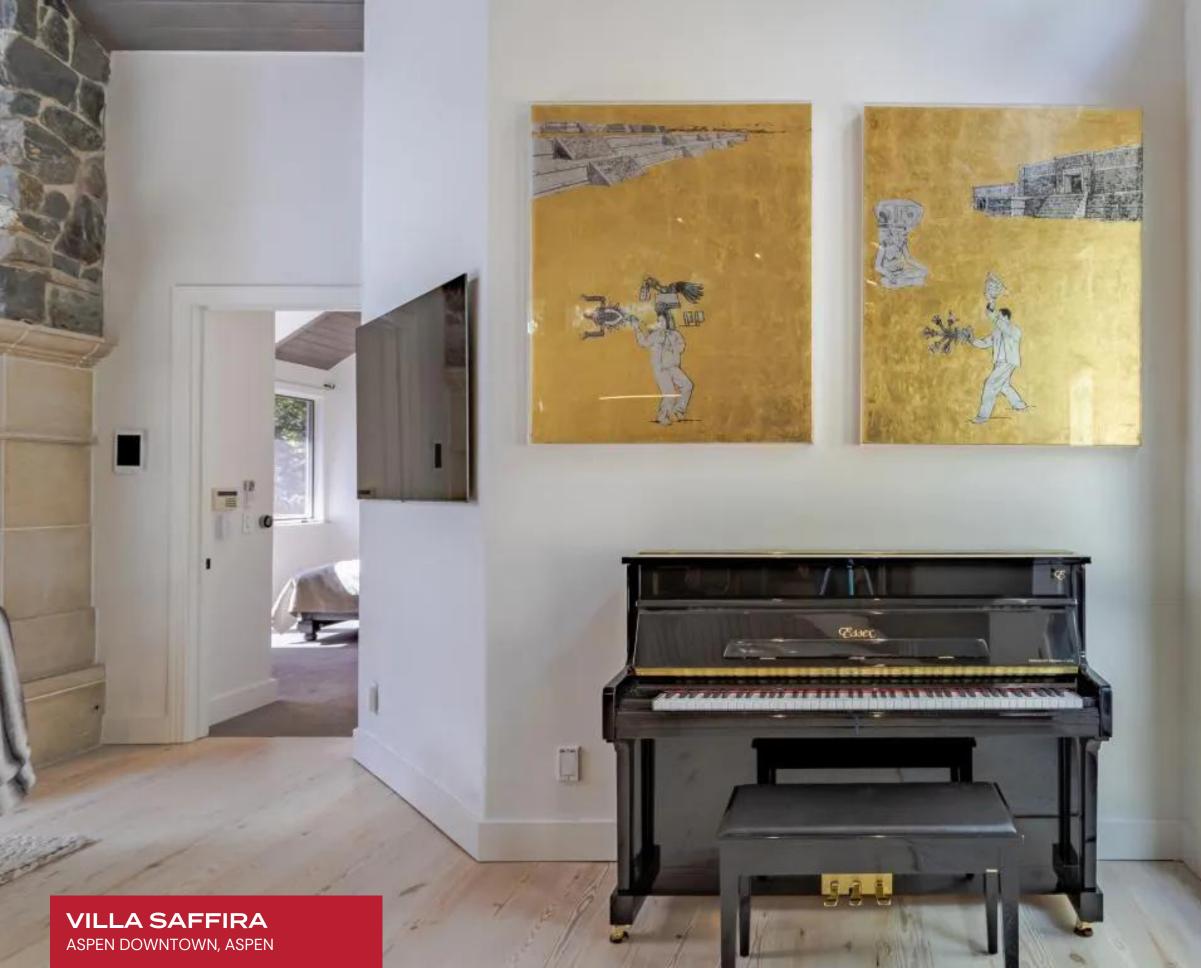

Inside, Villa Saffira features a sophisticated blend of modern and mountain-inspired design, with elegant finishes that balance style and comfort. The expansive living area showcases soaring ceilings, a grand stone fireplace, and floor-to-ceiling windows, creating a captivating atmosphere. The gourmet kitchen, fitted with premium appliances, flows seamlessly into the dining room, an inviting space for memorable gatherings and culinary indulgence. Bedrooms throughout the villa vary in size and amenities; some are furnished with en-suite bathrooms, while others are accompanied by nearby luxurious bathrooms, all crafted for relaxation. A piano enriches the space, adding a touch of artistic elegance, while a family room provides an additional space for entertainment, offering guests a cozy spot to unwind.

#### INTERIOR

- Cable, Satellite or Smart TV
- Dining Area
- Fireplace
- Home Office
- Laundry
- Piano
- Sound System
- Walk-In Closet
- Wine Storage