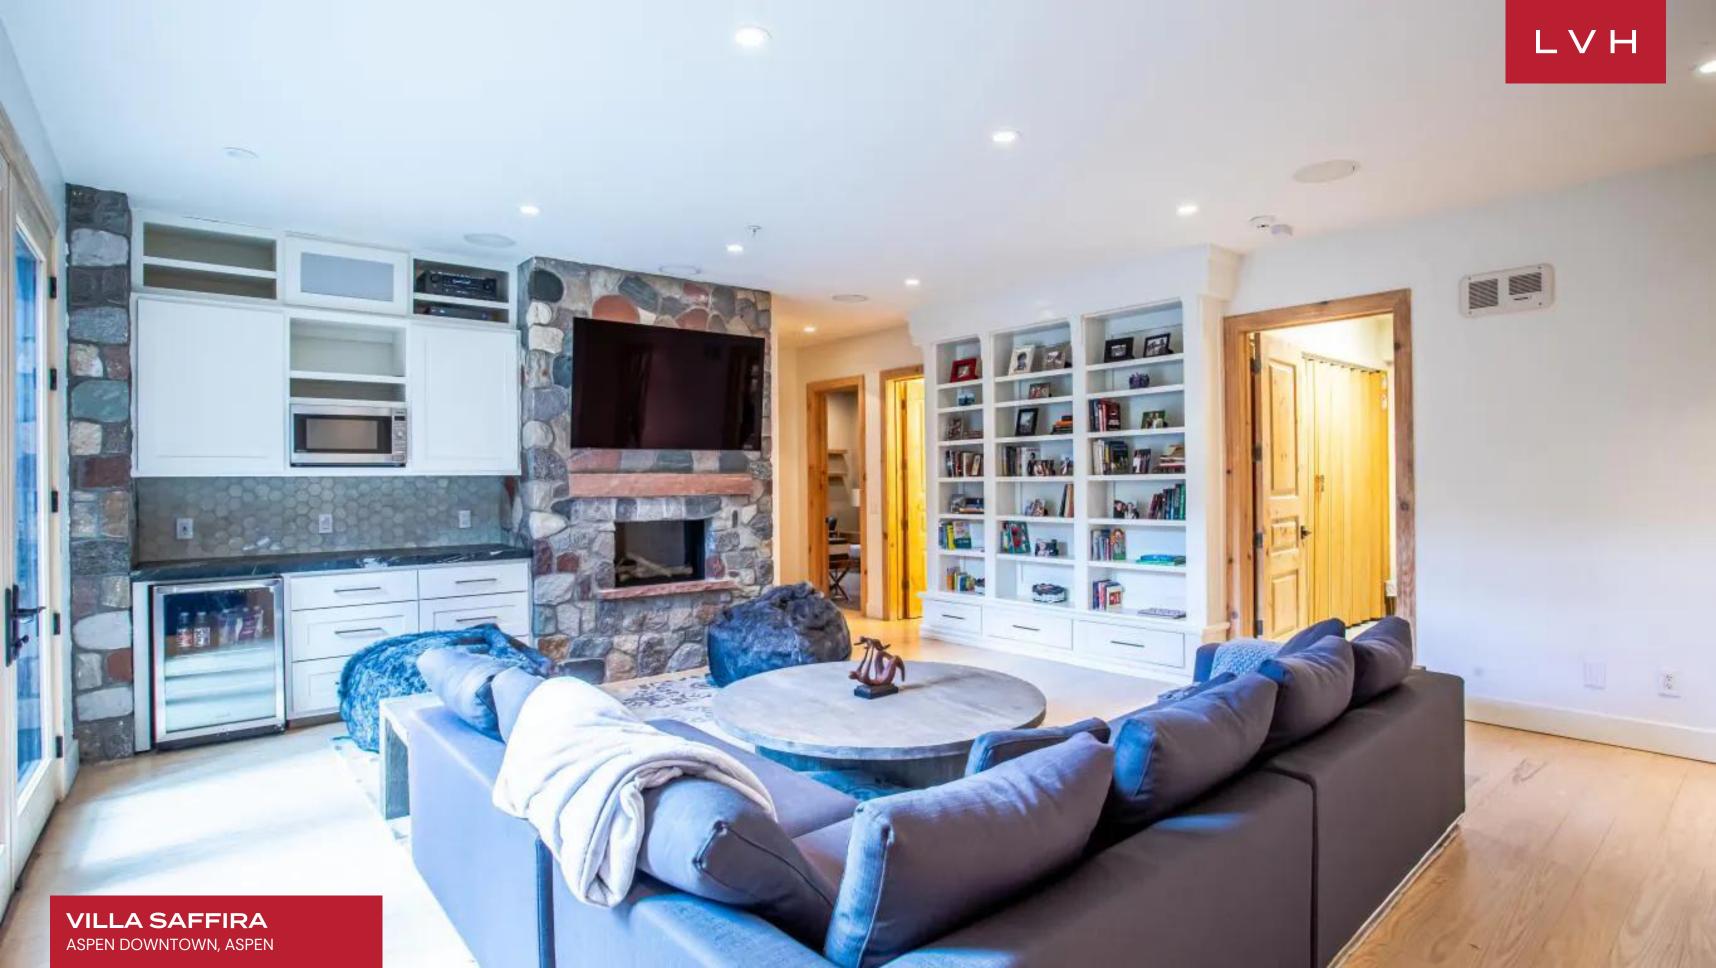

Inside, Villa Saffira features a sophisticated blend of modern and mountain-inspired design, with elegant finishes that balance style and comfort. The expansive living area showcases soaring ceilings, a grand stone fireplace, and floor-to-ceiling windows, creating a captivating atmosphere. The gourmet kitchen, fitted with premium appliances, flows seamlessly into the dining room, an inviting space for memorable gatherings and culinary indulgence. Bedrooms throughout the villa vary in size and amenities; some are furnished with en-suite bathrooms, while others are accompanied by nearby luxurious bathrooms, all crafted for relaxation. A piano enriches the space, adding a touch of artistic elegance, while a family room provides an additional space for entertainment, offering guests a cozy spot to unwind.