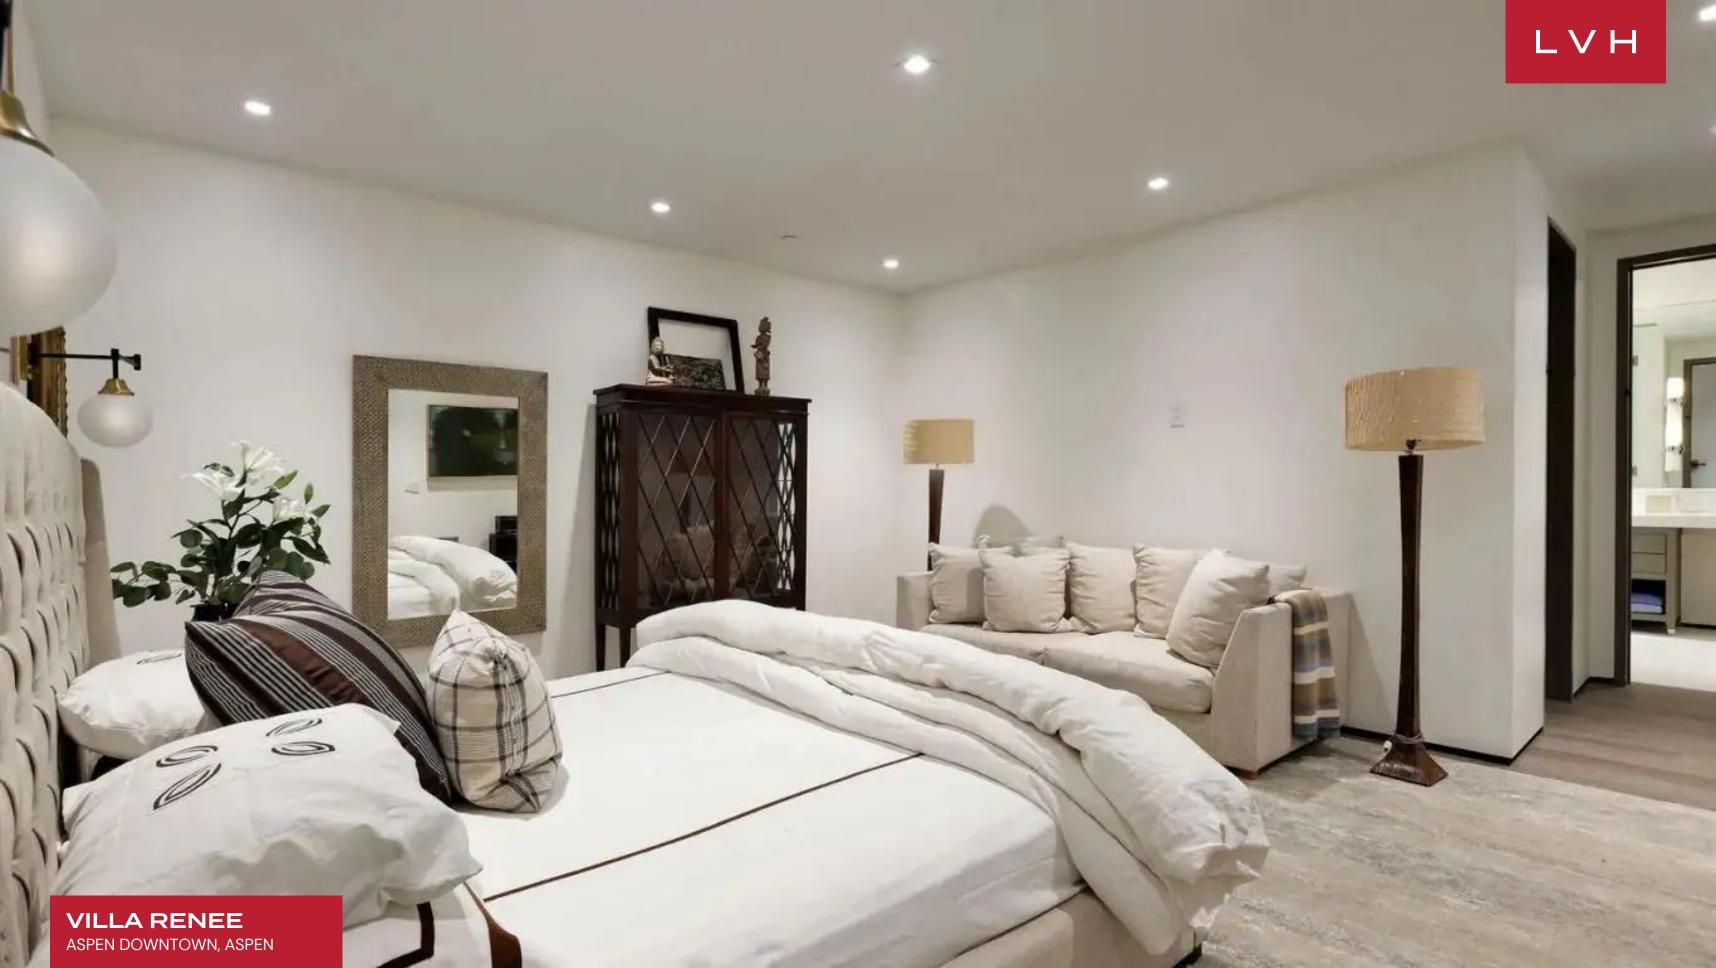

Villa Renee's interior features clean lines and a stunning design defining the contemporary ambiance of this 7,000 sq ft haven. Through wall-to-wall glass windows, the breathtaking outdoors becomes an integral part of the living experience, framing picture-perfect mountain views that enhance the allure of this exceptional residence. The open floor plan seamlessly connects an elegant living room featuring stylish sofas and a fireplace conducive to entertaining. A formal dining room awaits, with seating for 14, complemented by an additional dining area for eight, creating a perfect setting for shared moments. The fabulous kitchen, complete with a breakfast area, is a culinary haven for those who appreciate both style and functionality. This retreat offers seven luxurious and cozy bedrooms, providing accommodation for up to 14 guests. Additionally, the office features a daybed, providing supplementary accommodation and enhancing the versatility of the retreat.