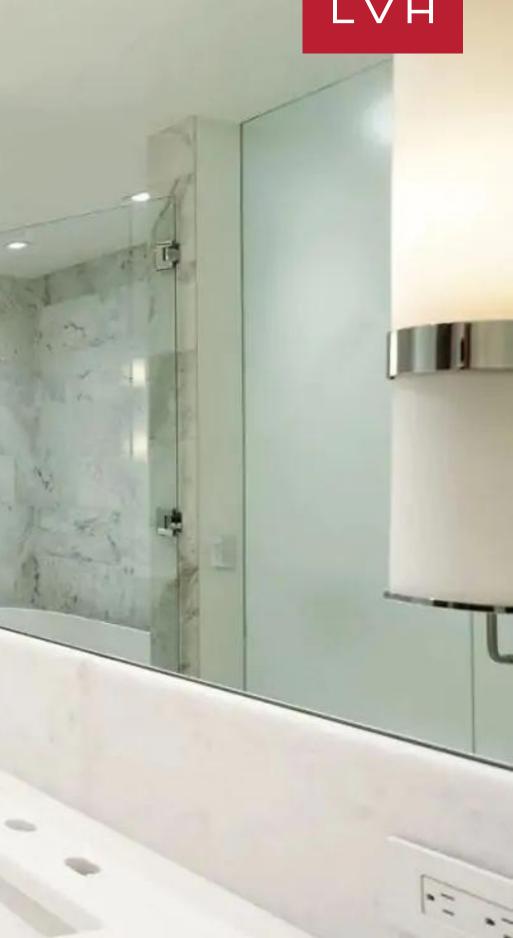

Villa Renee's interior features clean lines and a stunning design defining the contemporary ambiance of this 7,000 sq ft haven. Through wall-to-wall glass windows, the breathtaking outdoors becomes an integral part of the living experience, framing picture-perfect mountain views that enhance the allure of this exceptional residence. The open floor plan seamlessly connects an elegant living room featuring stylish sofas and a fireplace conducive to entertaining. A formal dining room awaits, with seating for 14, complemented by an additional dining area for eight, creating a perfect setting for shared moments. The fabulous kitchen, complete with a breakfast area, is a culinary haven for those who appreciate both style and functionality. This retreat offers seven luxurious and cozy bedrooms, providing accommodation for up to 14 guests. Additionally, the office features a daybed, providing supplementary accommodation and enhancing the versatility of the retreat.

#### INTERIOR

- Air Conditioning
- Billiards Table
- Cable/Satellite TV
- Dining Area
- Fireplace
- Fitness Room
- Laundry
- Office
- Private Elevator
- Sound System
- Wine Cellar