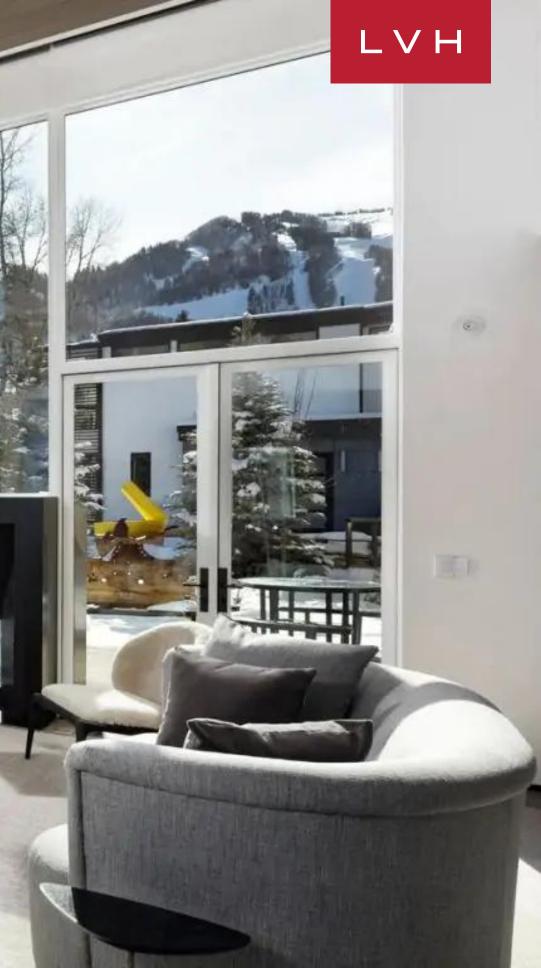

Villa Renee's interior features clean lines and a stunning design defining the contemporary ambiance of this 7,000 sq ft haven. Through wall-to-wall glass windows, the breathtaking outdoors becomes an integral part of the living experience, framing picture-perfect mountain views that enhance the allure of this exceptional residence. The open floor plan seamlessly connects an elegant living room featuring stylish sofas and a fireplace conducive to entertaining. A formal dining room awaits, with seating for 14, complemented by an additional dining area for eight, creating a perfect setting for shared moments. The fabulous kitchen, complete with a breakfast area, is a culinary haven for those who appreciate both style and functionality. This retreat offers seven luxurious and cozy bedrooms, providing accommodation for up to 14 guests. Additionally, the office features a daybed, providing supplementary accommodation and enhancing the versatility of the retreat.

Villa Renee's allure extends beyond its refined interiors, beckoning guests to embrace the outdoors. The meticulously designed outdoor living space sets the stage for unforgettable moments, offering an ideal setting to dine under the stars or unwind in the Jacuzzi. This stunning property seamlessly blends indoor and outdoor living, providing a dynamic backdrop for relaxation and entertainment.