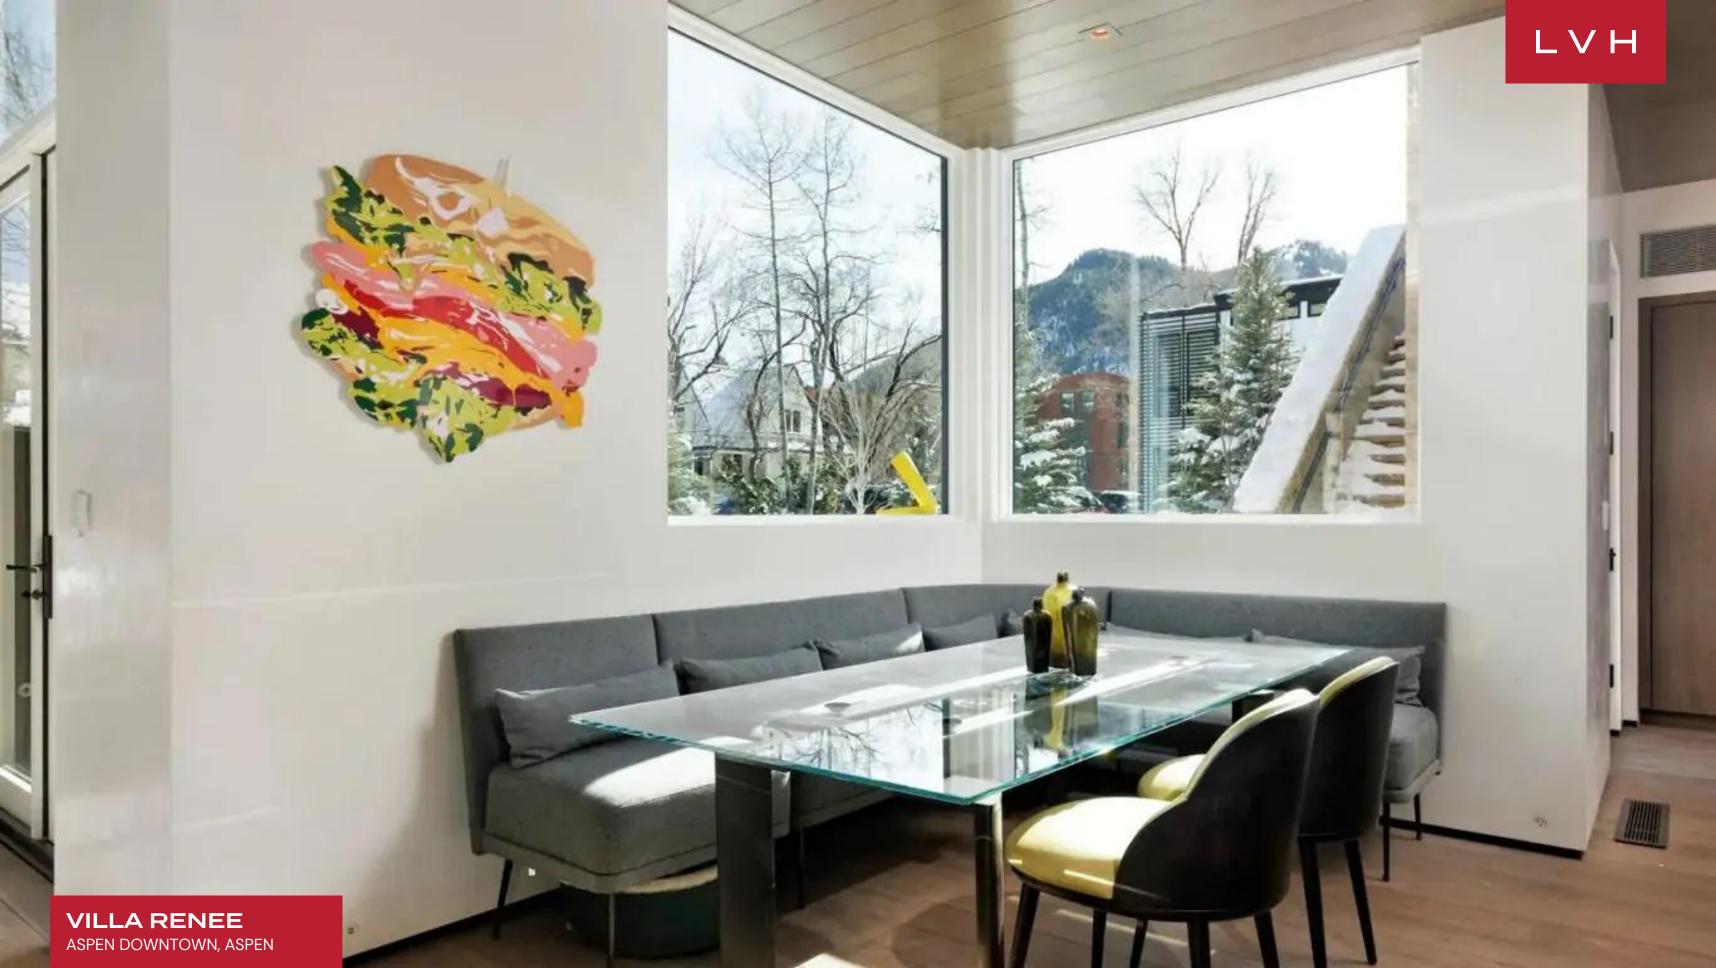

Villa Renee's interior features clean lines and a stunning design defining the contemporary ambiance of this 7,000 sq ft haven. Through wall-to-wall glass windows, the breathtaking outdoors becomes an integral part of the living experience, framing picture-perfect mountain views that enhance the allure of this exceptional residence. The open floor plan seamlessly connects an elegant living room featuring stylish sofas and a fireplace conducive to entertaining. A formal dining room awaits, with seating for 14, complemented by an additional dining area for eight, creating a perfect setting for shared moments. The fabulous kitchen, complete with a breakfast area, is a culinary haven for those who appreciate both style and functionality. This retreat offers seven luxurious and cozy bedrooms, providing accommodation for up to 14 guests. Additionally, the office features a daybed, providing supplementary accommodation and enhancing the versatility of the retreat.