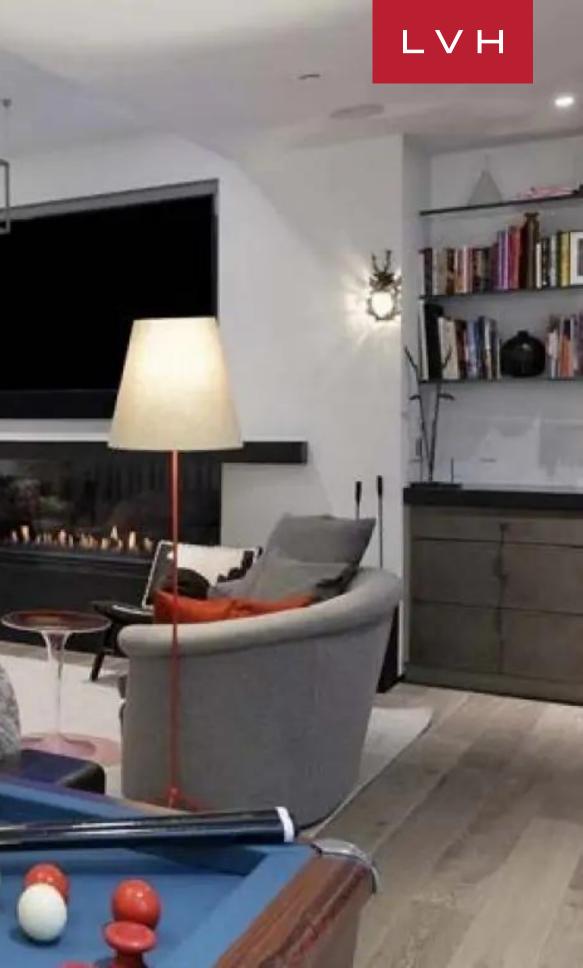

Villa Renee's interior features clean lines and a stunning design defining the contemporary ambiance of this 7,000 sq ft haven. Through wall-to-wall glass windows, the breathtaking outdoors becomes an integral part of the living experience, framing picture-perfect mountain views that enhance the allure of this exceptional residence. The open floor plan seamlessly connects an elegant living room featuring stylish sofas and a fireplace conducive to entertaining. A formal dining room awaits, with seating for 14, complemented by an additional dining area for eight, creating a perfect setting for shared moments. The fabulous kitchen, complete with a breakfast area, is a culinary haven for those who appreciate both style and functionality. This retreat offers seven luxurious and cozy bedrooms, providing accommodation for up to 14 guests. Additionally, the office features a daybed, providing supplementary accommodation and enhancing the versatility of the retreat.

#### INTERIOR

- Air Conditioning
- Billiards Table
- Cable/Satellite TV
- Dining Area
- Fireplace
- Fitness Room
- Laundry
- Office
- Private Elevator
- Sound System
- Wine Cellar