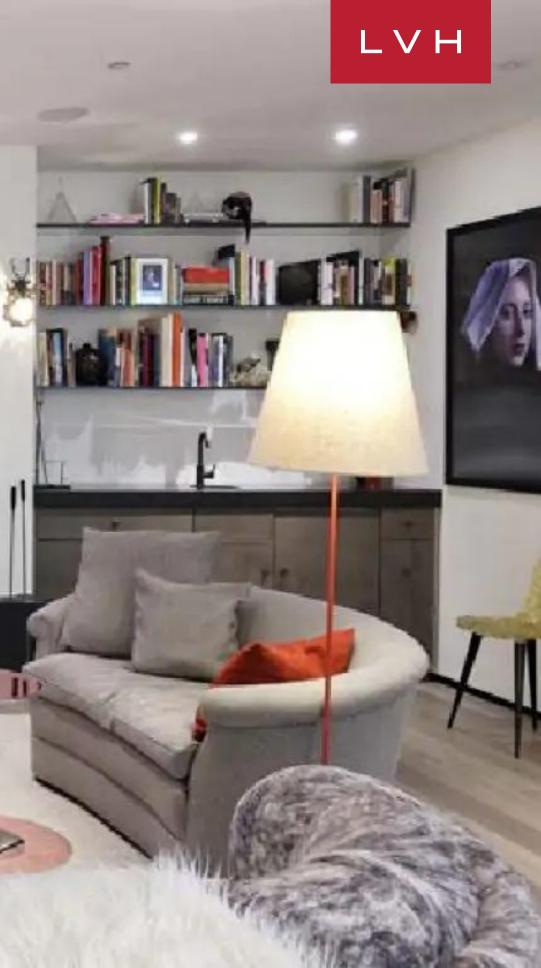

Villa Renee's interior features clean lines and a stunning design defining the contemporary ambiance of this 7,000 sq ft haven. Through wall-to-wall glass windows, the breathtaking outdoors becomes an integral part of the living experience, framing picture-perfect mountain views that enhance the allure of this exceptional residence. The open floor plan seamlessly connects an elegant living room featuring stylish sofas and a fireplace conducive to entertaining. A formal dining room awaits, with seating for 14, complemented by an additional dining area for eight, creating a perfect setting for shared moments. The fabulous kitchen, complete with a breakfast area, is a culinary haven for those who appreciate both style and functionality. This retreat offers seven luxurious and cozy bedrooms, providing accommodation for up to 14 guests. Additionally, the office features a daybed, providing supplementary accommodation and enhancing the versatility of the retreat.

#### INTERIOR

- Air Conditioning
- Billiards Table
- Cable/Satellite TV
- Dining Area
- Fireplace
- Fitness Room
- Laundry
- Office
- Private Elevator
- Sound System
- Wine Cellar