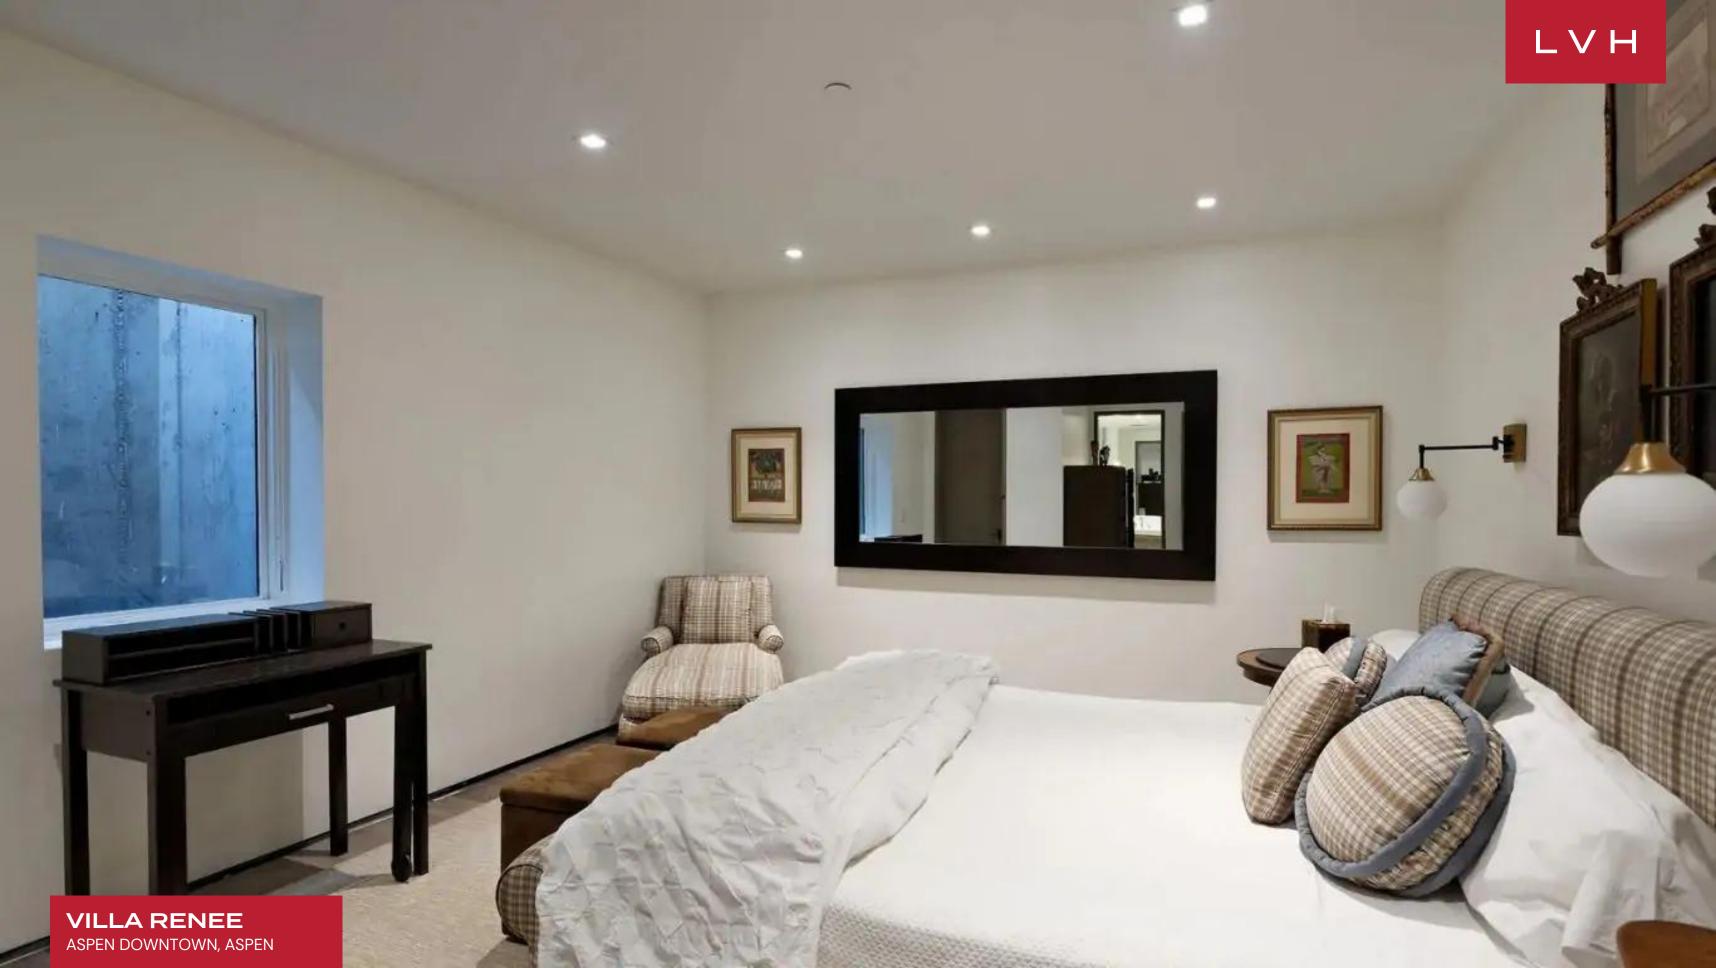

Villa Renee's interior features clean lines and a stunning design defining the contemporary ambiance of this 7,000 sq ft haven. Through wall-to-wall glass windows, the breathtaking outdoors becomes an integral part of the living experience, framing picture-perfect mountain views that enhance the allure of this exceptional residence. The open floor plan seamlessly connects an elegant living room featuring stylish sofas and a fireplace conducive to entertaining. A formal dining room awaits, with seating for 14, complemented by an additional dining area for eight, creating a perfect setting for shared moments. The fabulous kitchen, complete with a breakfast area, is a culinary haven for those who appreciate both style and functionality. This retreat offers seven luxurious and cozy bedrooms, providing accommodation for up to 14 guests. Additionally, the office features a daybed, providing supplementary accommodation and enhancing the versatility of the retreat.