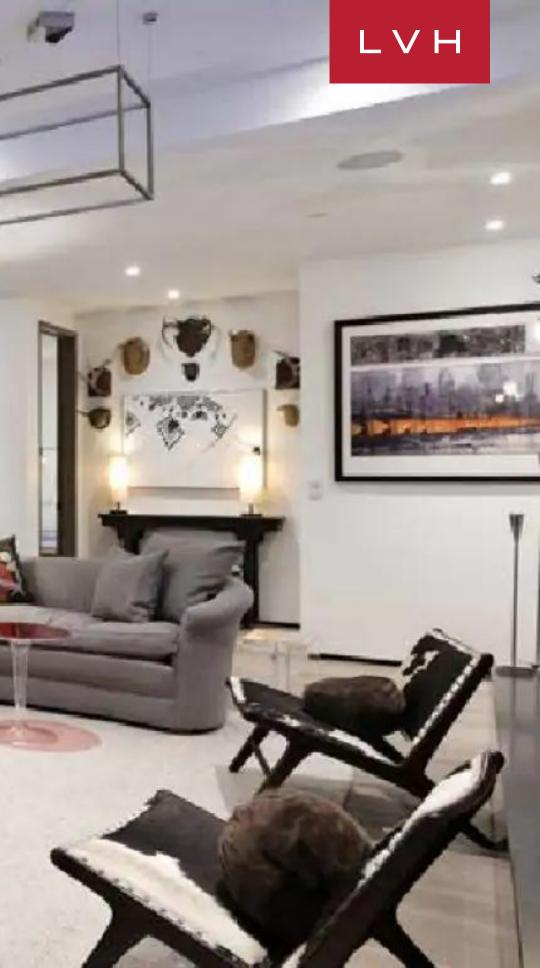

Villa Renee's interior features clean lines and a stunning design defining the contemporary ambiance of this 7,000 sq ft haven. Through wall-to-wall glass windows, the breathtaking outdoors becomes an integral part of the living experience, framing picture-perfect mountain views that enhance the allure of this exceptional residence. The open floor plan seamlessly connects an elegant living room featuring stylish sofas and a fireplace conducive to entertaining. A formal dining room awaits, with seating for 14, complemented by an additional dining area for eight, creating a perfect setting for shared moments. The fabulous kitchen, complete with a breakfast area, is a culinary haven for those who appreciate both style and functionality. This retreat offers seven luxurious and cozy bedrooms, providing accommodation for up to 14 guests. Additionally, the office features a daybed, providing supplementary accommodation and enhancing the versatility of the retreat.

#### INTERIOR

- Air Conditioning
- Billiards Table
- Cable/Satellite TV
- Dining Area
- Fireplace
- Fitness Room
- Laundry
- Office
- Private Elevator
- Sound System
- Wine Cellar