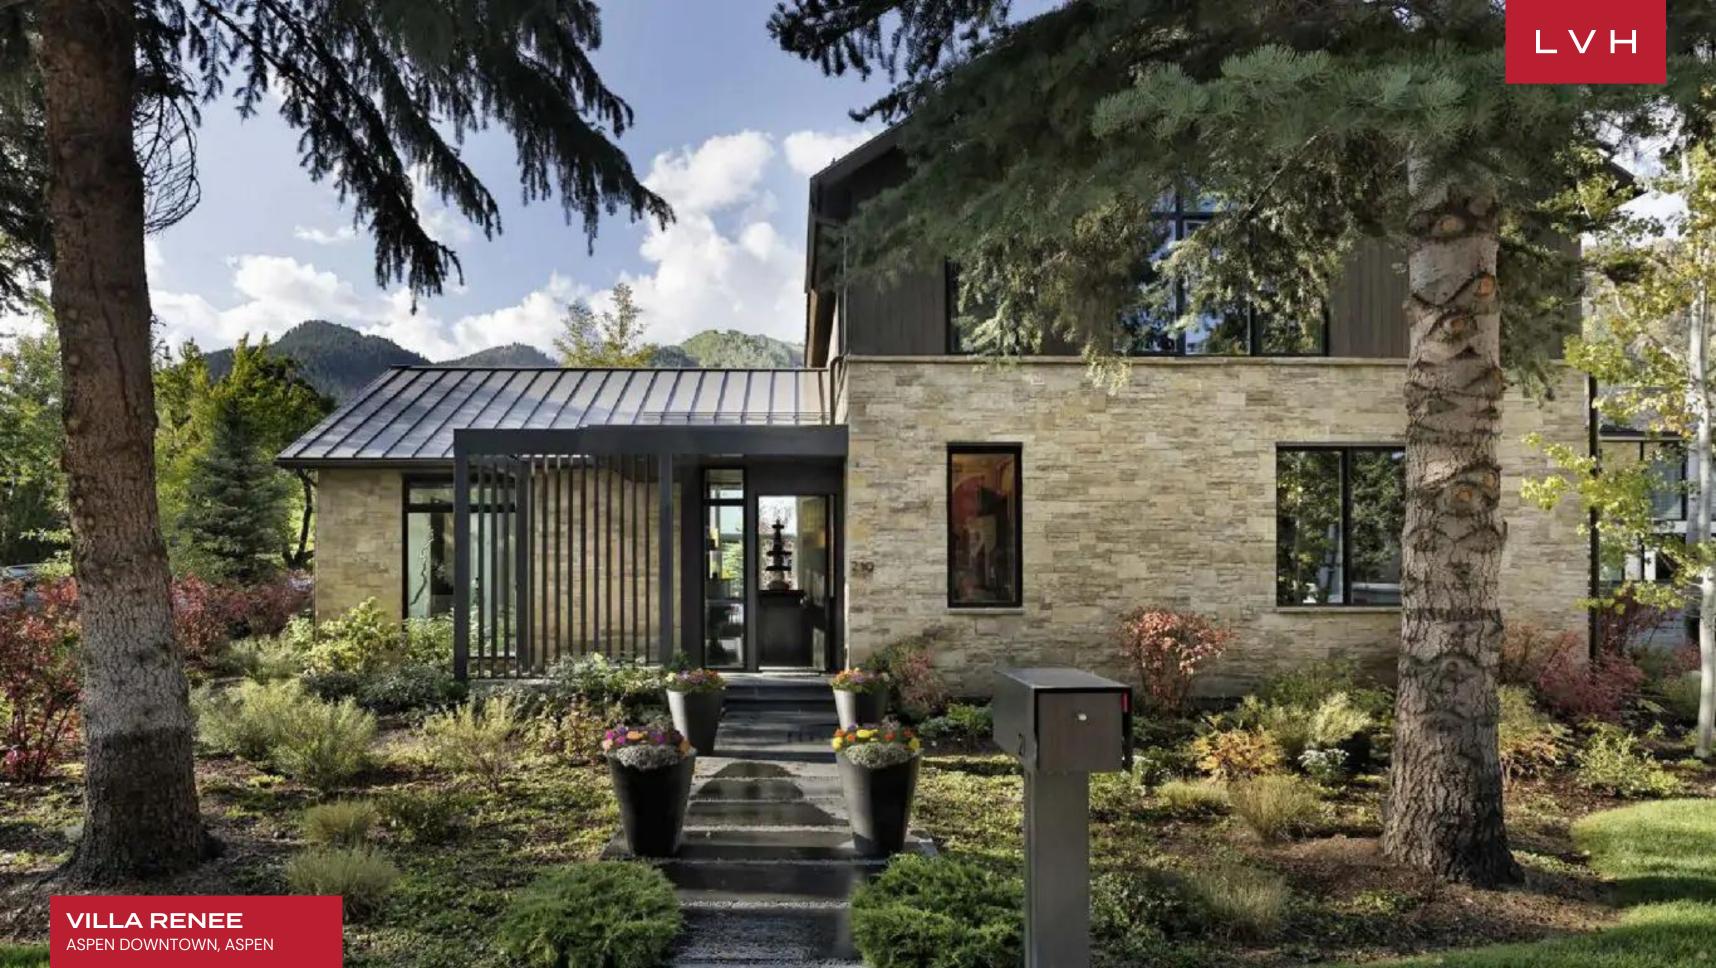

VILLA RENEE ASPEN DOWNTOWN, ASPEN, COLORADO

**7,000** SQUARE FEET

### VILLA RENEE

 $L \vee H$ 

#### ASPEN DOWNTOWN, ASPEN

Villa Renee is a lavish residence situated in the coveted West End neighborhood of Downtown Aspen. With meticulous attention to detail, this exquisitely appointed home is a testament to luxury. Located within easy walking distance to the famed core of Aspen, Villa Renee offers a rare rental opportunity in this highly sought-after neighborhood.