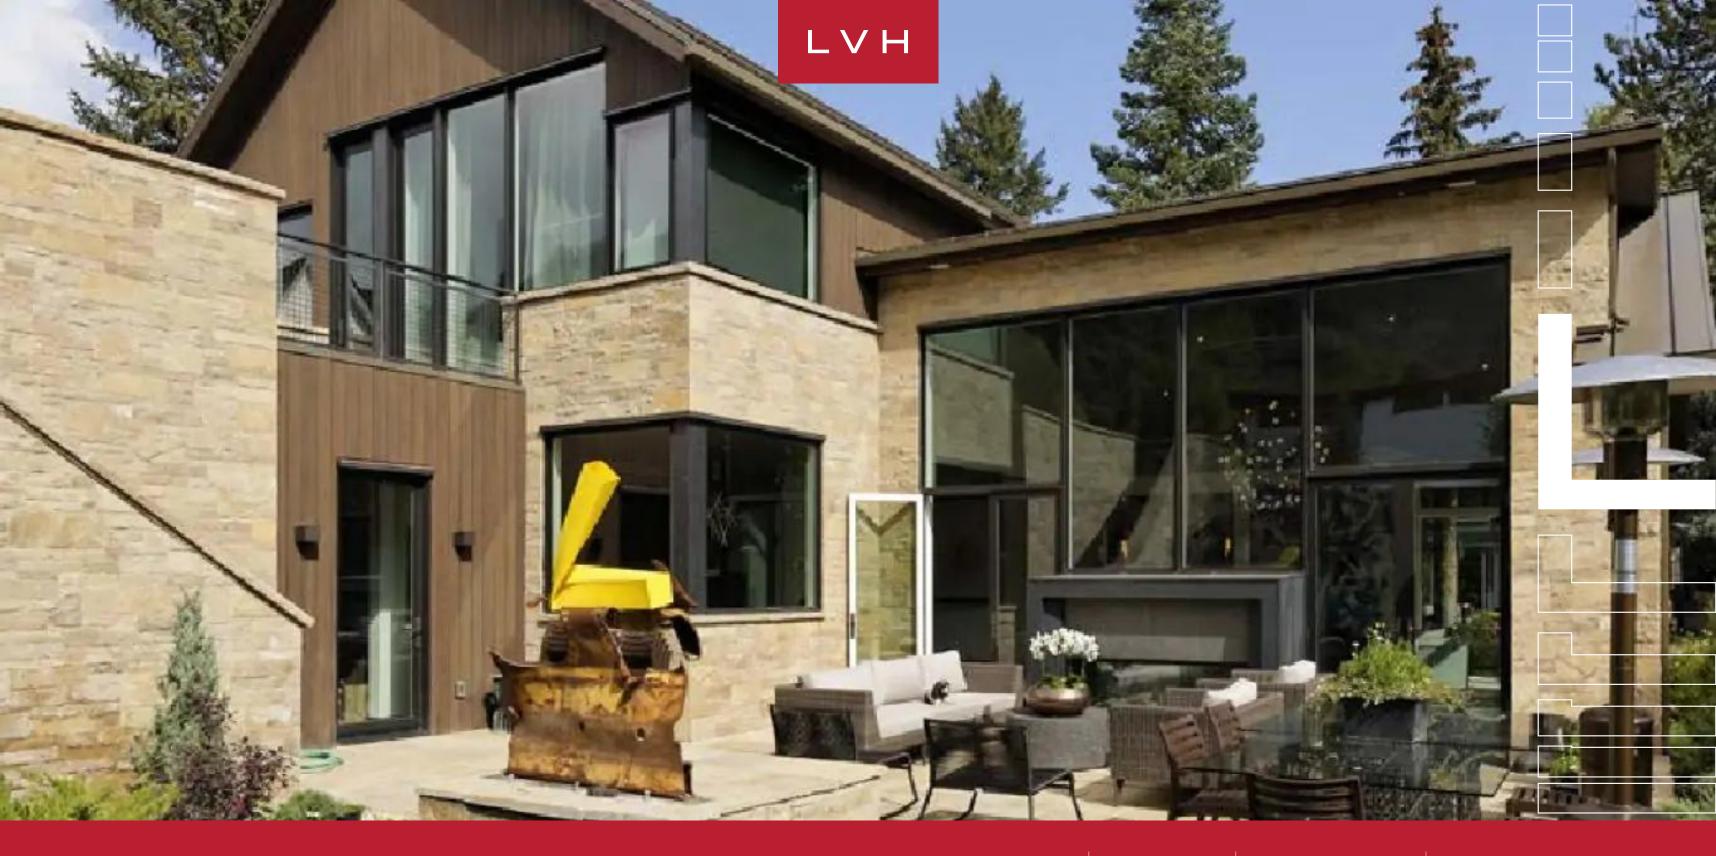

#### ASPEN DOWNTOWN, ASPEN

Villa Renee is a lavish residence situated in the coveted West End neighborhood of Downtown Aspen. With meticulous attention to detail, this exquisitely appointed home is a testament to luxury. Located within easy walking distance to the famed core of Aspen, Villa Renee offers a rare rental opportunity in this highly sought-after neighborhood.

Villa Renee's interior features clean lines and a stunning design defining the contemporary ambiance of this 7,000 sq ft haven. Through wall-to-wall glass windows, the breathtaking outdoors becomes an integral part of the living experience, framing picture-perfect mountain views that enhance the allure of this exceptional residence. The open floor plan seamlessly connects an elegant living room featuring stylish sofas and a fireplace conducive to entertaining. A formal dining room awaits, with seating for 14, complemented by an additional dining area for eight, creating a perfect setting for shared moments. The fabulous kitchen, complete with a breakfast area, is a culinary haven for those who appreciate both style and functionality. This retreat offers seven luxurious and cozy bedrooms, providing accommodation for up to 14 guests. Additionally, the office features a daybed, providing supplementary accommodation and enhancing the versatility of the retreat.