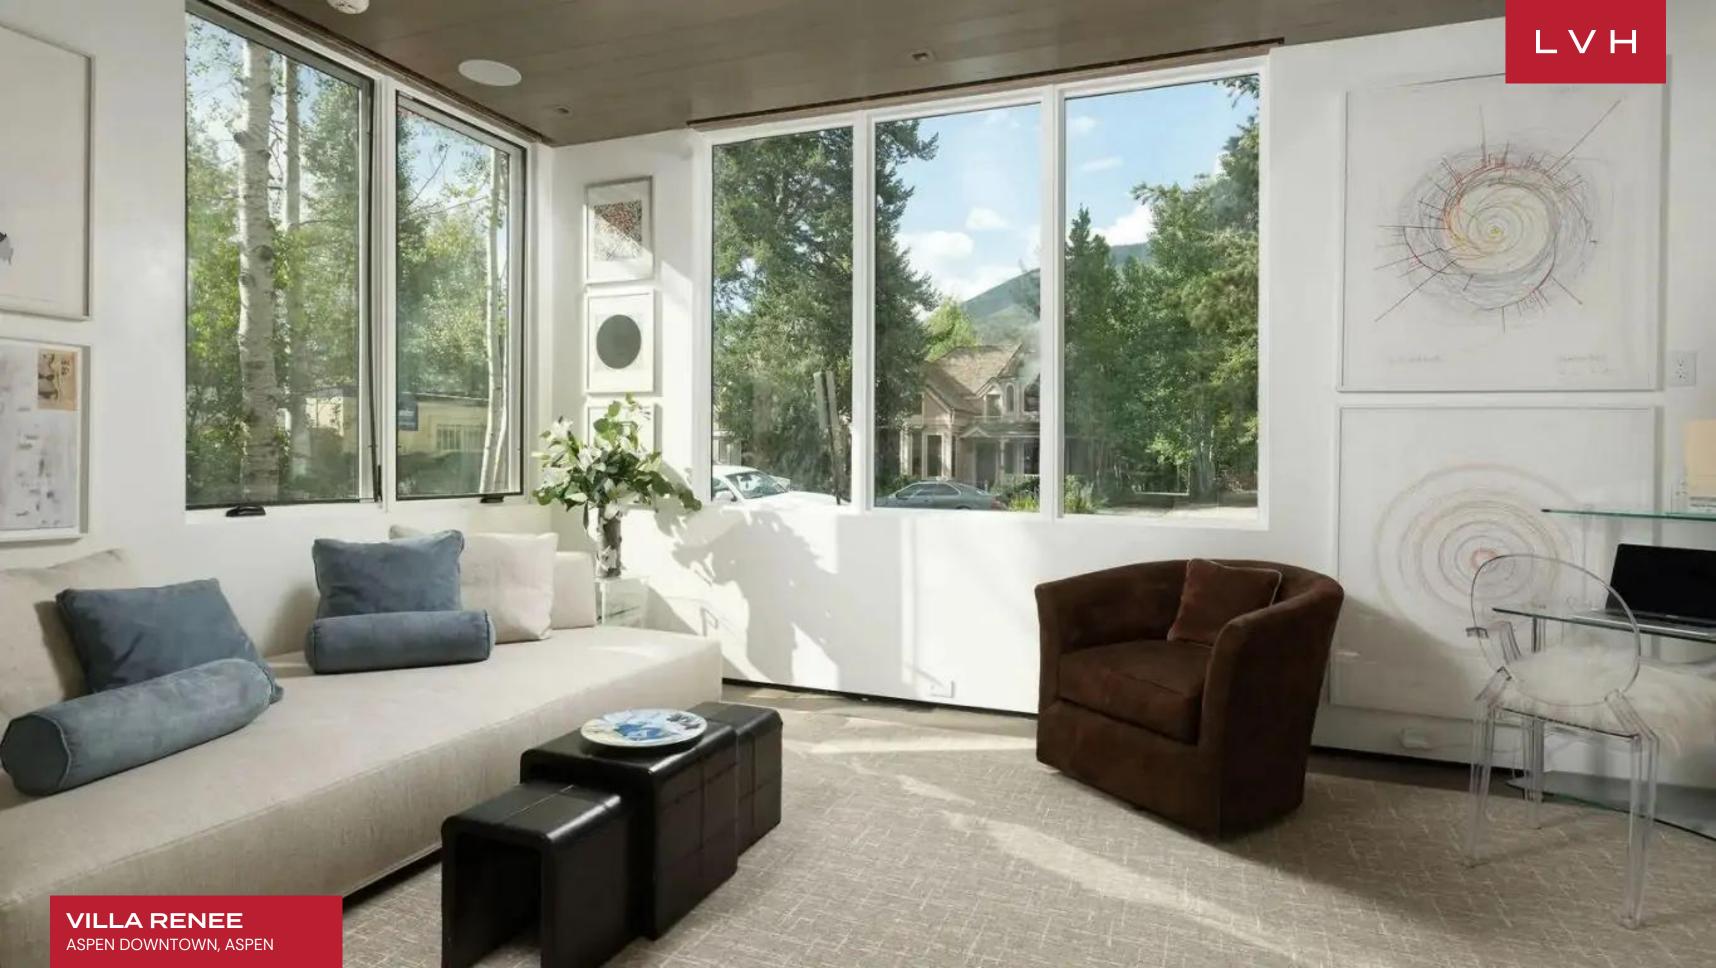

Villa Renee's interior features clean lines and a stunning design defining the contemporary ambiance of this 7,000 sq ft haven. Through wall-to-wall glass windows, the breathtaking outdoors becomes an integral part of the living experience, framing picture-perfect mountain views that enhance the allure of this exceptional residence. The open floor plan seamlessly connects an elegant living room featuring stylish sofas and a fireplace conducive to entertaining. A formal dining room awaits, with seating for 14, complemented by an additional dining area for eight, creating a perfect setting for shared moments. The fabulous kitchen, complete with a breakfast area, is a culinary haven for those who appreciate both style and functionality. This retreat offers seven luxurious and cozy bedrooms, providing accommodation for up to 14 guests. Additionally, the office features a daybed, providing supplementary accommodation and enhancing the versatility of the retreat.