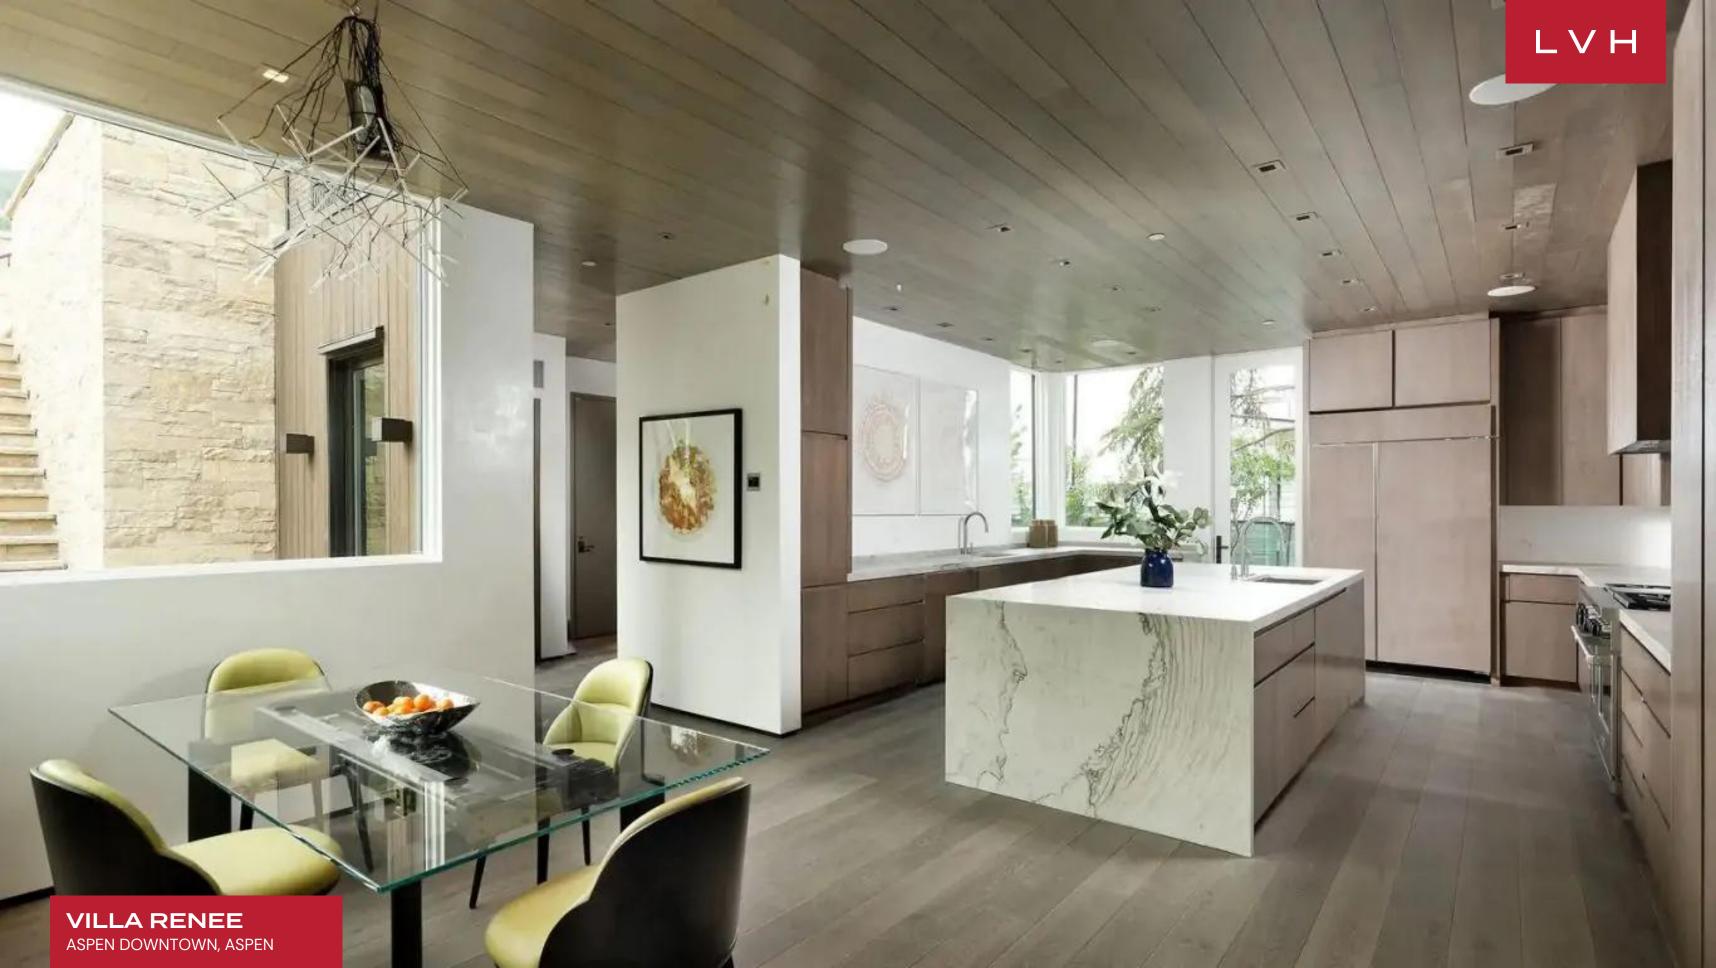

Villa Renee's interior features clean lines and a stunning design defining the contemporary ambiance of this 7,000 sq ft haven. Through wall-to-wall glass windows, the breathtaking outdoors becomes an integral part of the living experience, framing picture-perfect mountain views that enhance the allure of this exceptional residence. The open floor plan seamlessly connects an elegant living room featuring stylish sofas and a fireplace conducive to entertaining. A formal dining room awaits, with seating for 14, complemented by an additional dining area for eight, creating a perfect setting for shared moments. The fabulous kitchen, complete with a breakfast area, is a culinary haven for those who appreciate both style and functionality. This retreat offers seven luxurious and cozy bedrooms, providing accommodation for up to 14 guests. Additionally, the office features a daybed, providing supplementary accommodation and enhancing the versatility of the retreat.