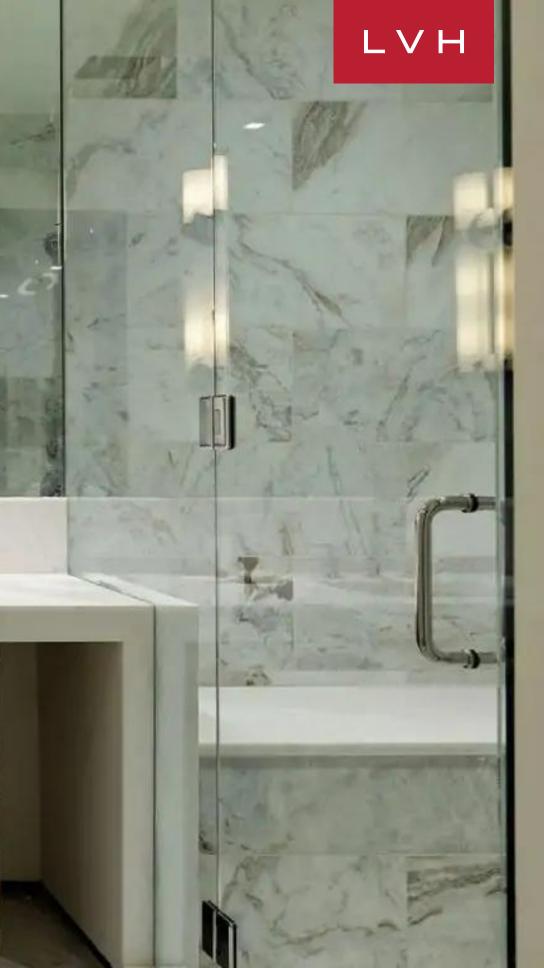

Villa Renee's interior features clean lines and a stunning design defining the contemporary ambiance of this 7,000 sq ft haven. Through wall-to-wall glass windows, the breathtaking outdoors becomes an integral part of the living experience, framing picture-perfect mountain views that enhance the allure of this exceptional residence. The open floor plan seamlessly connects an elegant living room featuring stylish sofas and a fireplace conducive to entertaining. A formal dining room awaits, with seating for 14, complemented by an additional dining area for eight, creating a perfect setting for shared moments. The fabulous kitchen, complete with a breakfast area, is a culinary haven for those who appreciate both style and functionality. This retreat offers seven luxurious and cozy bedrooms, providing accommodation for up to 14 guests. Additionally, the office features a daybed, providing supplementary accommodation and enhancing the versatility of the retreat.

#### INTERIOR

- Air Conditioning
- Billiards Table
- Cable/Satellite TV
- Dining Area
- Fireplace
- Fitness Room
- Laundry
- Office
- Private Elevator
- Sound System
- Wine Cellar