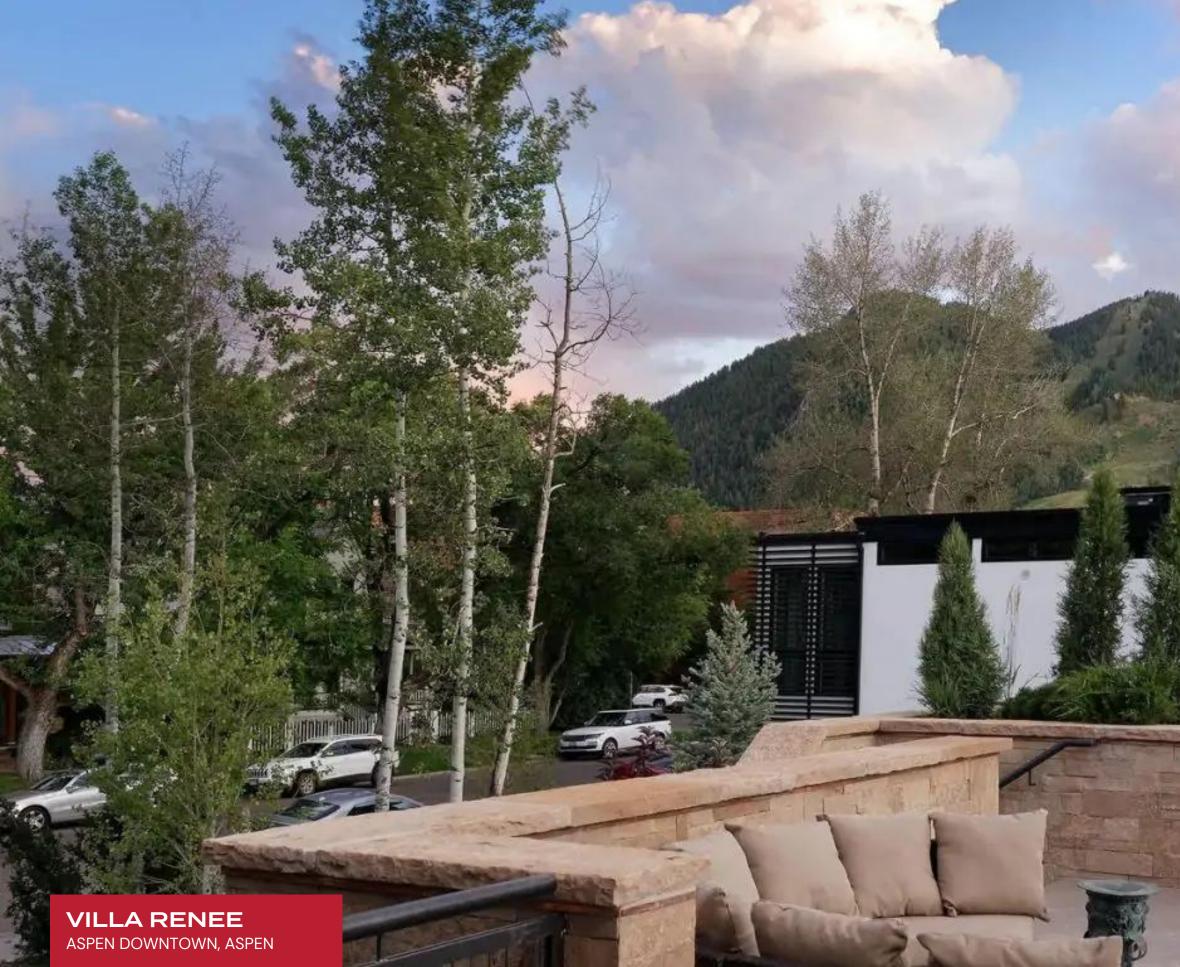

Villa Renee's allure extends beyond its refined interiors, beckoning guests to embrace the outdoors. The meticulously designed outdoor living space sets the stage for unforgettable moments, offering an ideal setting to dine under the stars or unwind in the Jacuzzi. This stunning property seamlessly blends indoor and outdoor living, providing a dynamic backdrop for relaxation and entertainment.

#### EXTERIOR

- Garage
- Jacuzzi Outdoor
- Lounger and Chair
- Outdoor Dining
- Outdoor Fireplace
- Patio
- Terrace