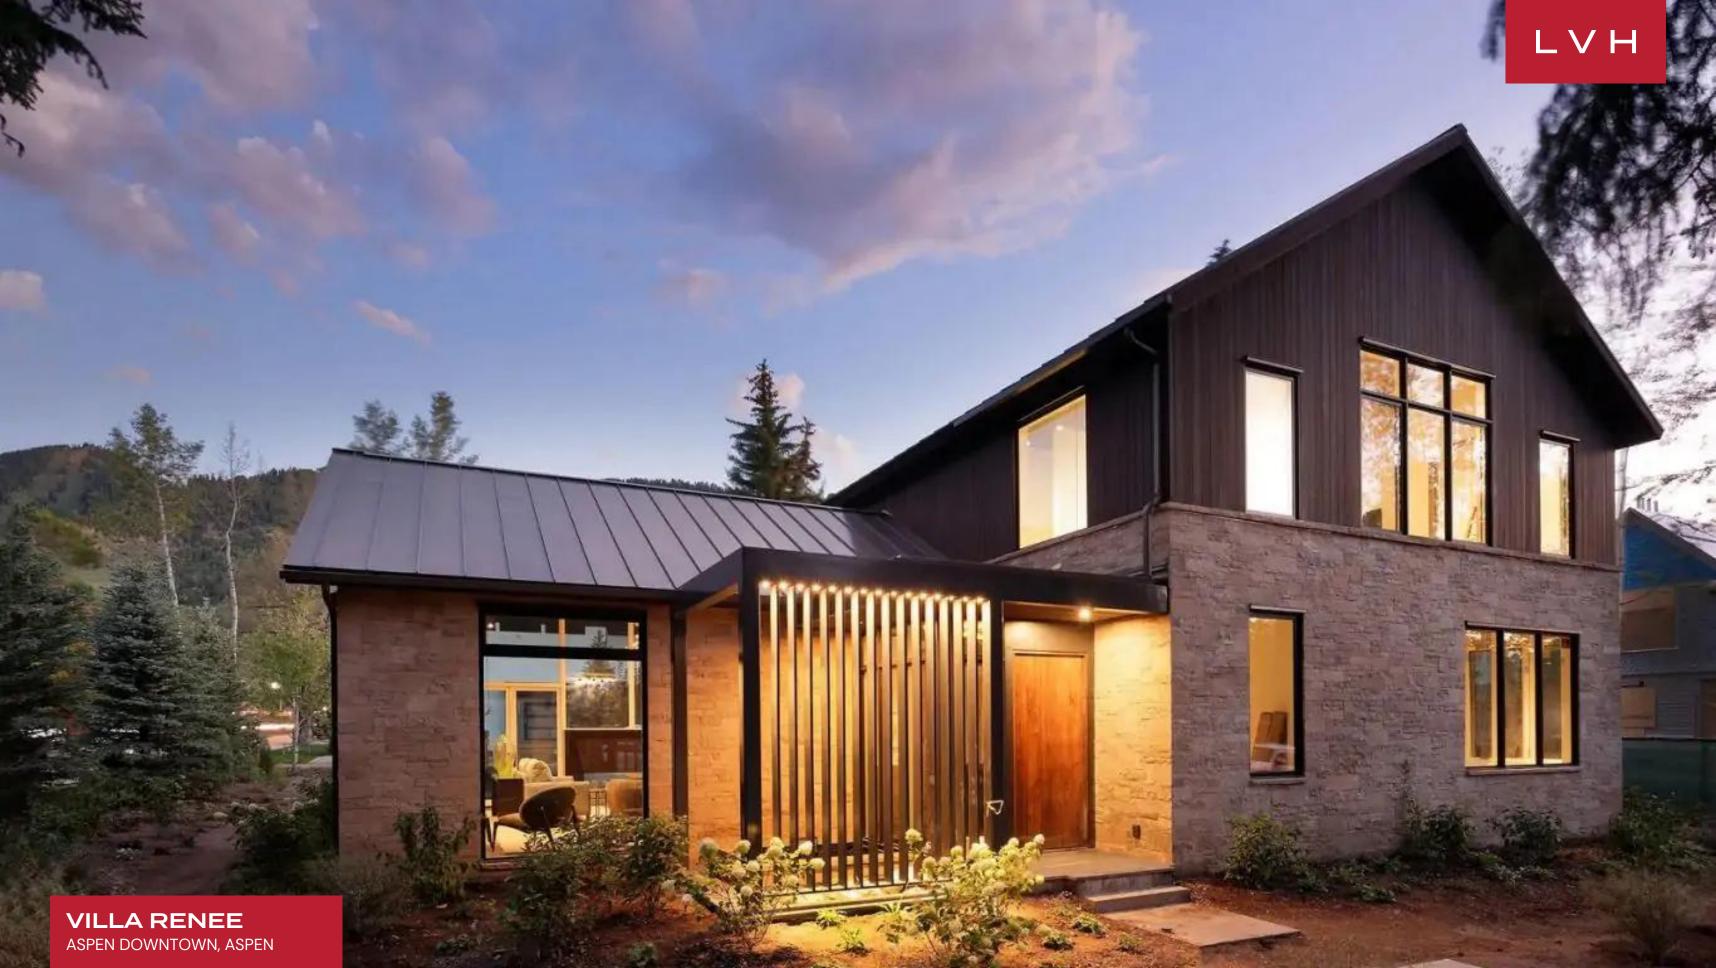

VILLA RENEE ASPEN DOWNTOWN, ASPEN, COLORADO

**7,000** SQUARE FEET

### VILLA RENEE

 $L \vee H$ 

#### ASPEN DOWNTOWN, ASPEN

Villa Renee is a lavish residence situated in the coveted West End neighborhood of Downtown Aspen. With meticulous attention to detail, this exquisitely appointed home is a testament to luxury. Located within easy walking distance to the famed core of Aspen, Villa Renee offers a rare rental opportunity in this highly sought-after neighborhood.

Villa Renee's interior features clean lines and a stunning design defining the contemporary ambiance of this 7,000 sq ft haven. Through wall-to-wall glass windows, the breathtaking outdoors becomes an integral part of the living experience, framing picture-perfect mountain views that enhance the allure of this exceptional residence. The open floor plan seamlessly connects an elegant living room featuring stylish sofas and a fireplace conducive to entertaining. A formal dining room awaits, with seating for 14, complemented by an additional dining area for eight, creating a perfect setting for shared moments. The fabulous kitchen, complete with a breakfast area, is a culinary haven for those who appreciate both style and functionality. This retreat offers seven luxurious and cozy bedrooms, providing accommodation for up to 14 guests. Additionally, the office features a daybed, providing supplementary accommodation and enhancing the versatility of the retreat.