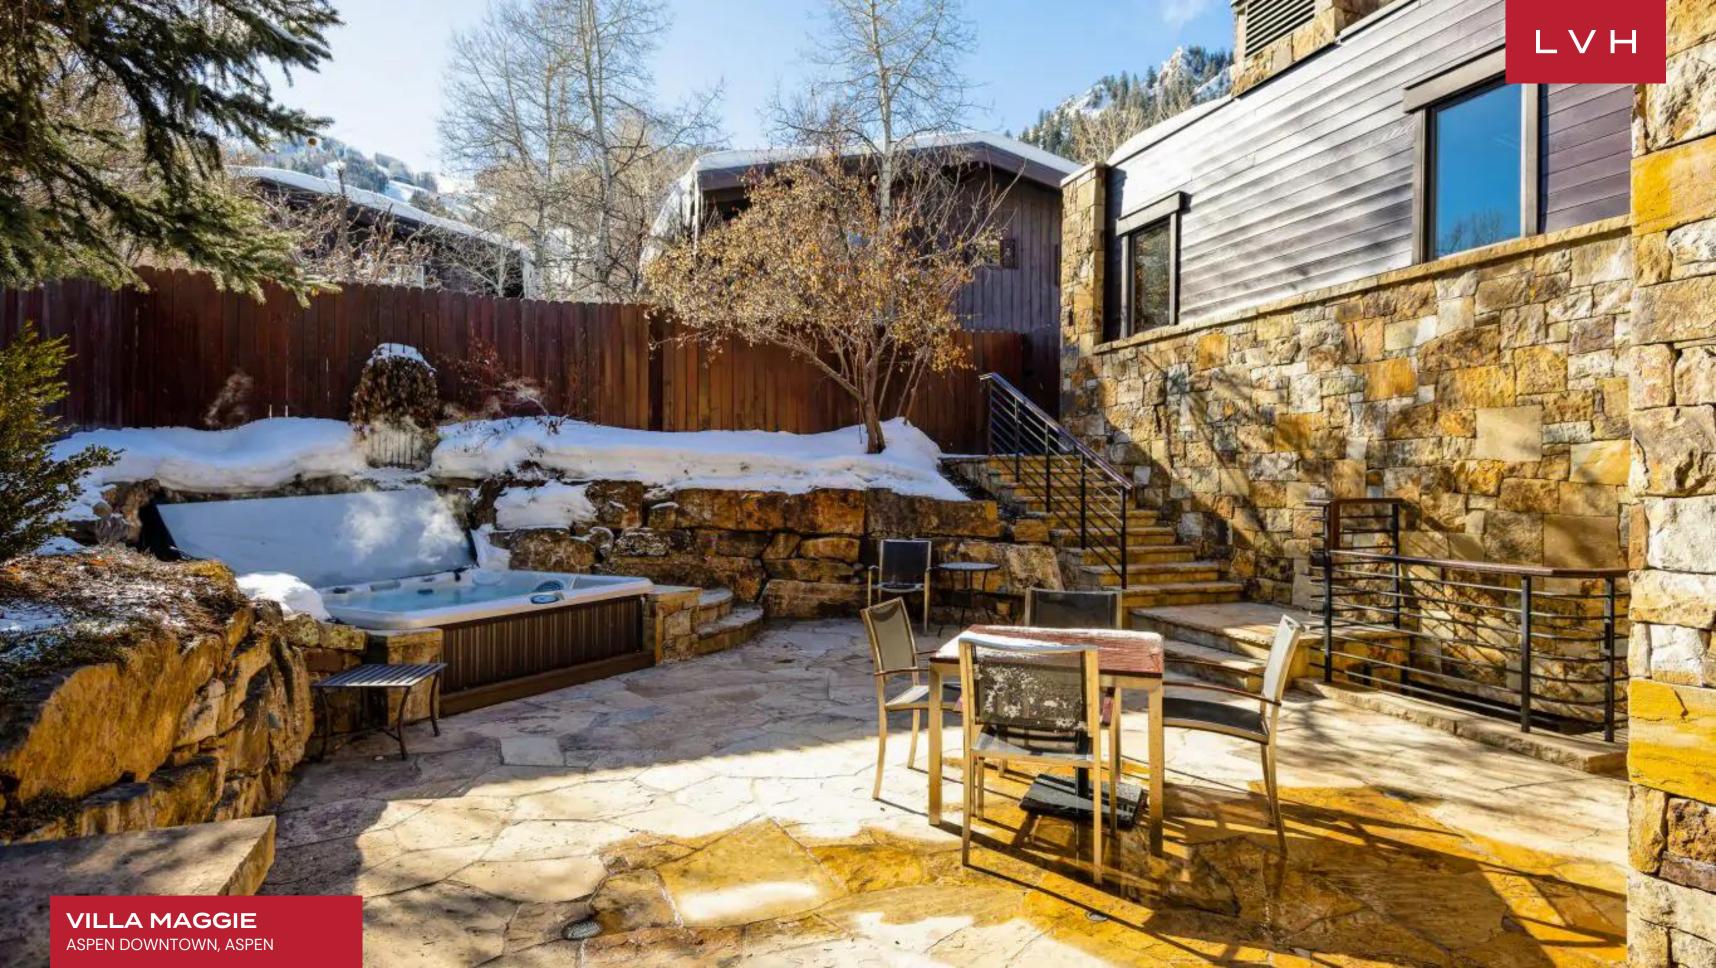

Outside, the estate offers a private haven framed by lush greenery. A stone-encircled terrace features a rejuvenating hot tub, perfect for starlit evenings alongside a built-in BBQ and elegant al fresco dining areas ideal for hosting under the open sky.

#### **EXTERIOR**

- Al Fresco Dining
- BBQ
- Garage
- Hot Tub
- Outdoor Fireplace
- Patio
- Sun Loungers
- Terrace