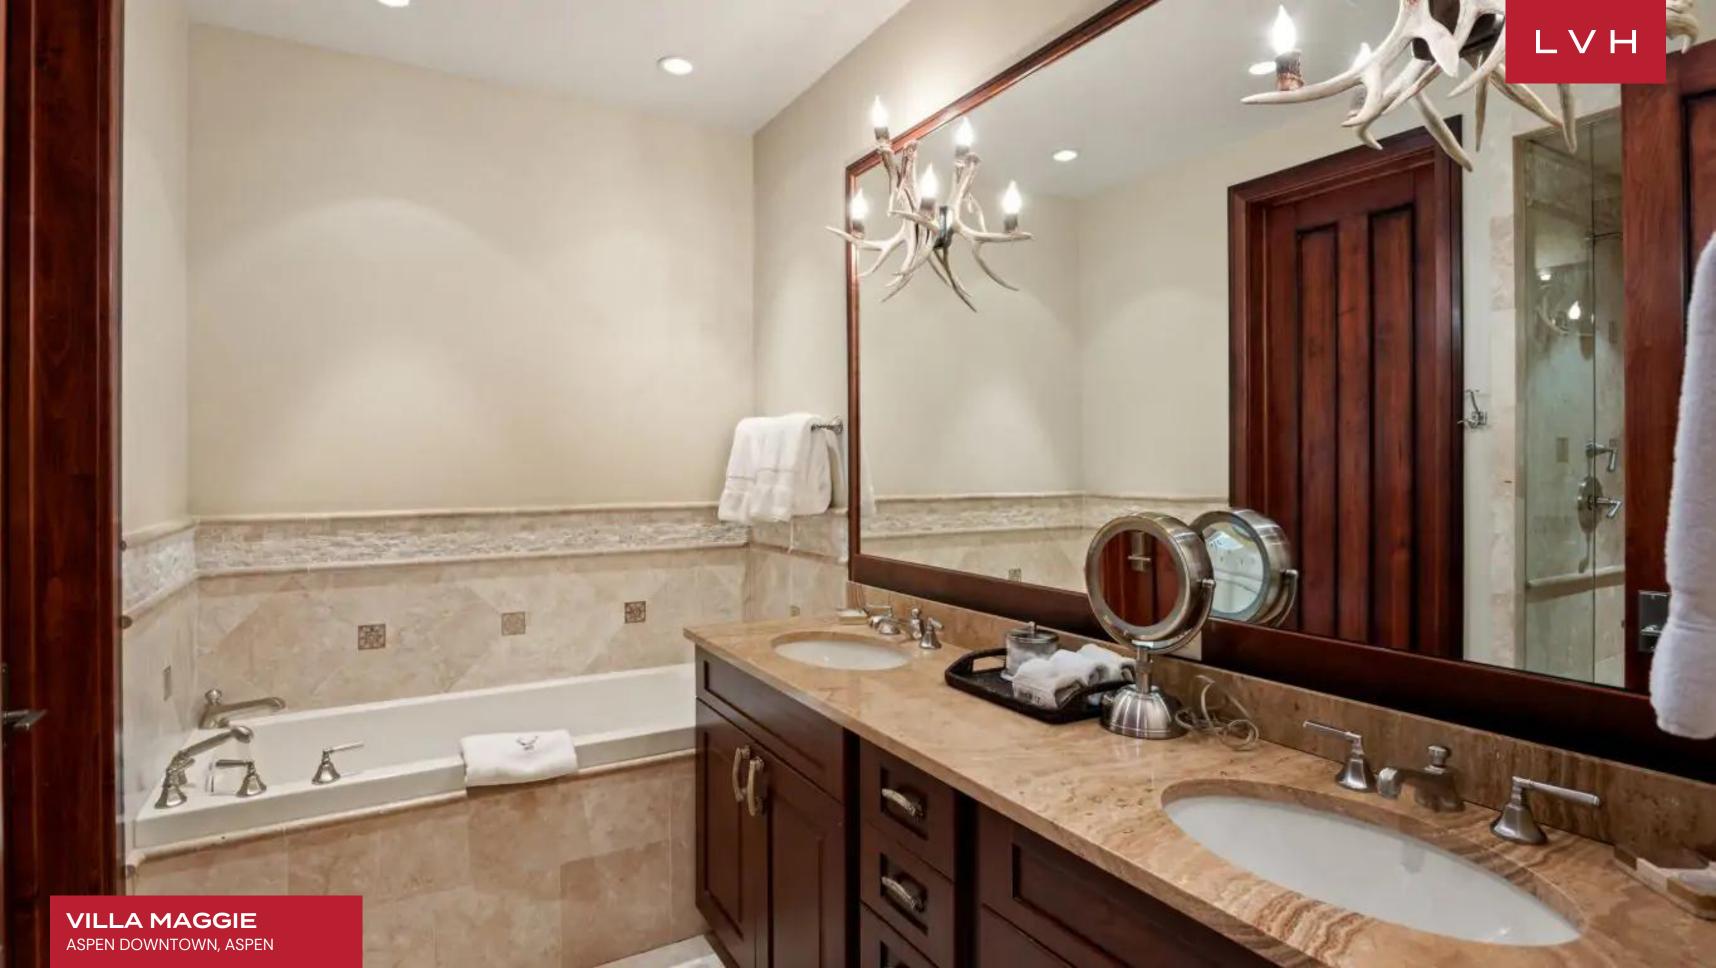

The interiors exude a rich sophistication, with a curated balance of raw natural stone, hand-finished wood, and gleaming granite. A low-profile leather sectional and sumptuous fur rug introduce a tactile sense of mountain romanticism, while bespoke antler chandeliers lend a sculptural, artisan touch to the double-height foyer. Each of the six impeccably appointed bedrooms boasts a private ensuite, ensuring every guest experiences comfort and discretion in equal measure. Whether gathering around the fire or retreating to the media lounge, Villa Maggie is masterfully designed for both intimate family moments and refined après-ski entertaining. Adults can unwind with a signature cocktail from the wet bar or savor a vintage selection from the private wine room, while younger guests enjoy the immersive comforts of the entertainment suite.