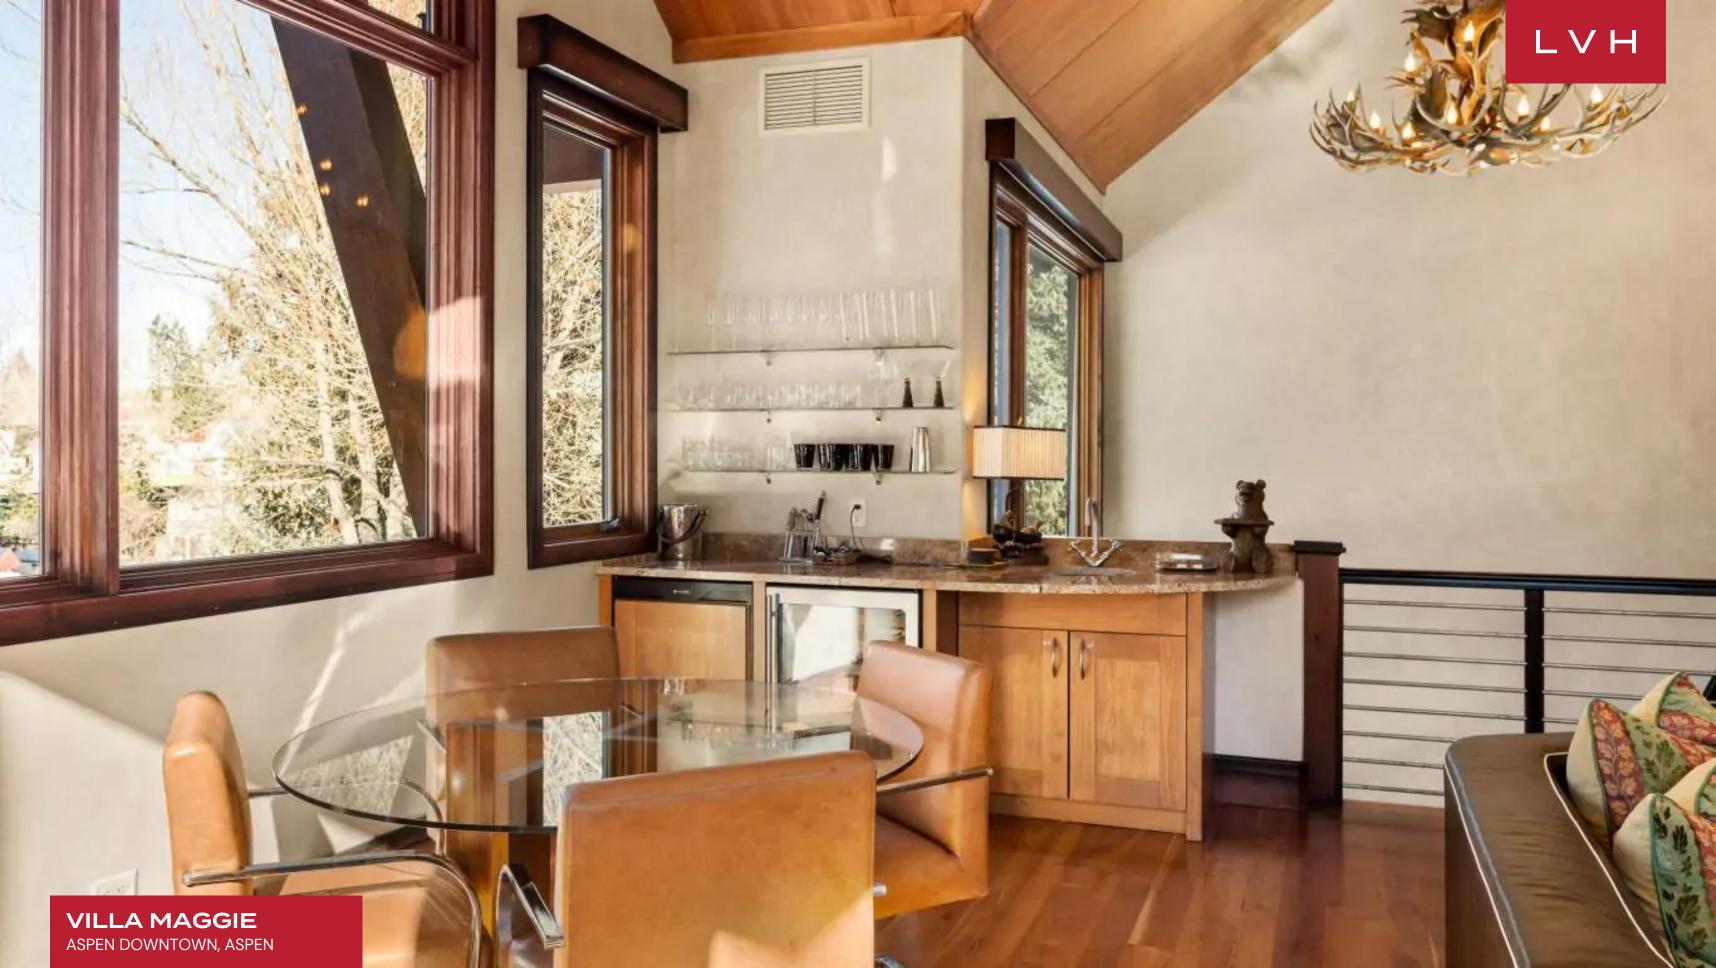

The interiors exude a rich sophistication, with a curated balance of raw natural stone, hand-finished wood, and gleaming granite. A low-profile leather sectional and sumptuous fur rug introduce a tactile sense of mountain romanticism, while bespoke antler chandeliers lend a sculptural, artisan touch to the double-height foyer. Each of the six impeccably appointed bedrooms boasts a private ensuite, ensuring every guest experiences comfort and discretion in equal measure. Whether gathering around the fire or retreating to the media lounge, Villa Maggie is masterfully designed for both intimate family moments and refined après-ski entertaining. Adults can unwind with a signature cocktail from the wet bar or savor a vintage selection from the private wine room, while younger guests enjoy the immersive comforts of the entertainment suite.

## INTERIOR

- Wet Bar
- Wine Cellar