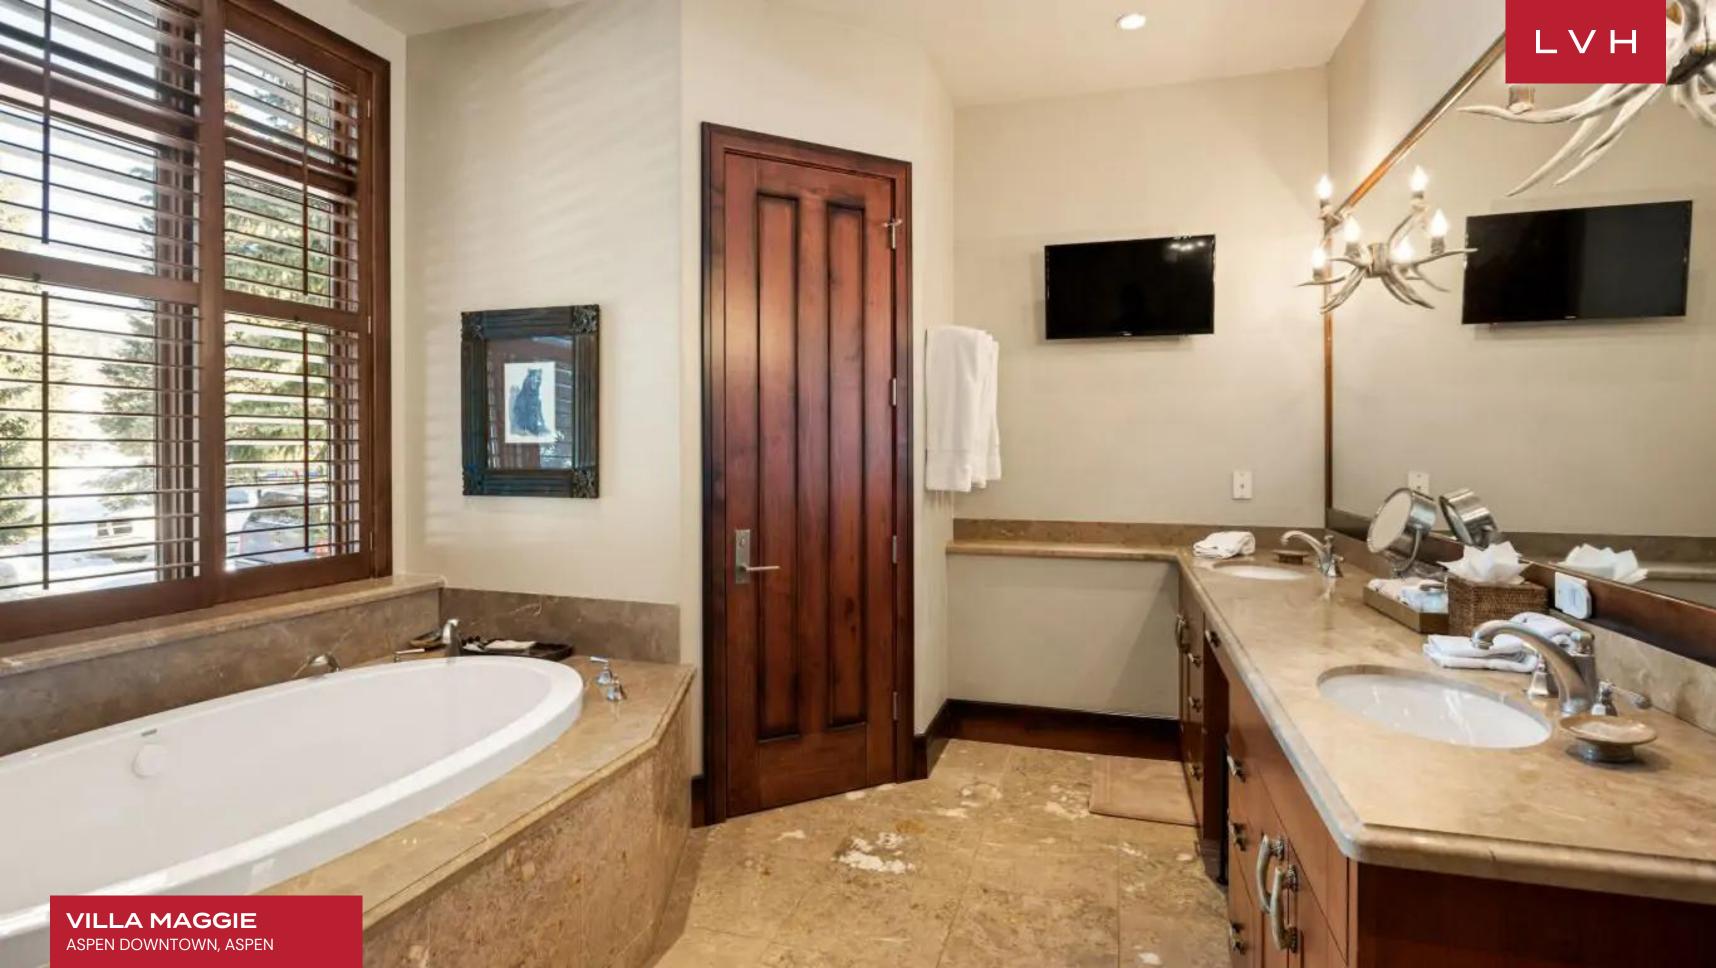

The interiors exude a rich sophistication, with a curated balance of raw natural stone, hand-finished wood, and gleaming granite. A low-profile leather sectional and sumptuous fur rug introduce a tactile sense of mountain romanticism, while bespoke antler chandeliers lend a sculptural, artisan touch to the double-height foyer. Each of the six impeccably appointed bedrooms boasts a private ensuite, ensuring every guest experiences comfort and discretion in equal measure. Whether gathering around the fire or retreating to the media lounge, Villa Maggie is masterfully designed for both intimate family moments and refined après-ski entertaining. Adults can unwind with a signature cocktail from the wet bar or savor a vintage selection from the private wine room, while younger guests enjoy the immersive comforts of the entertainment suite.