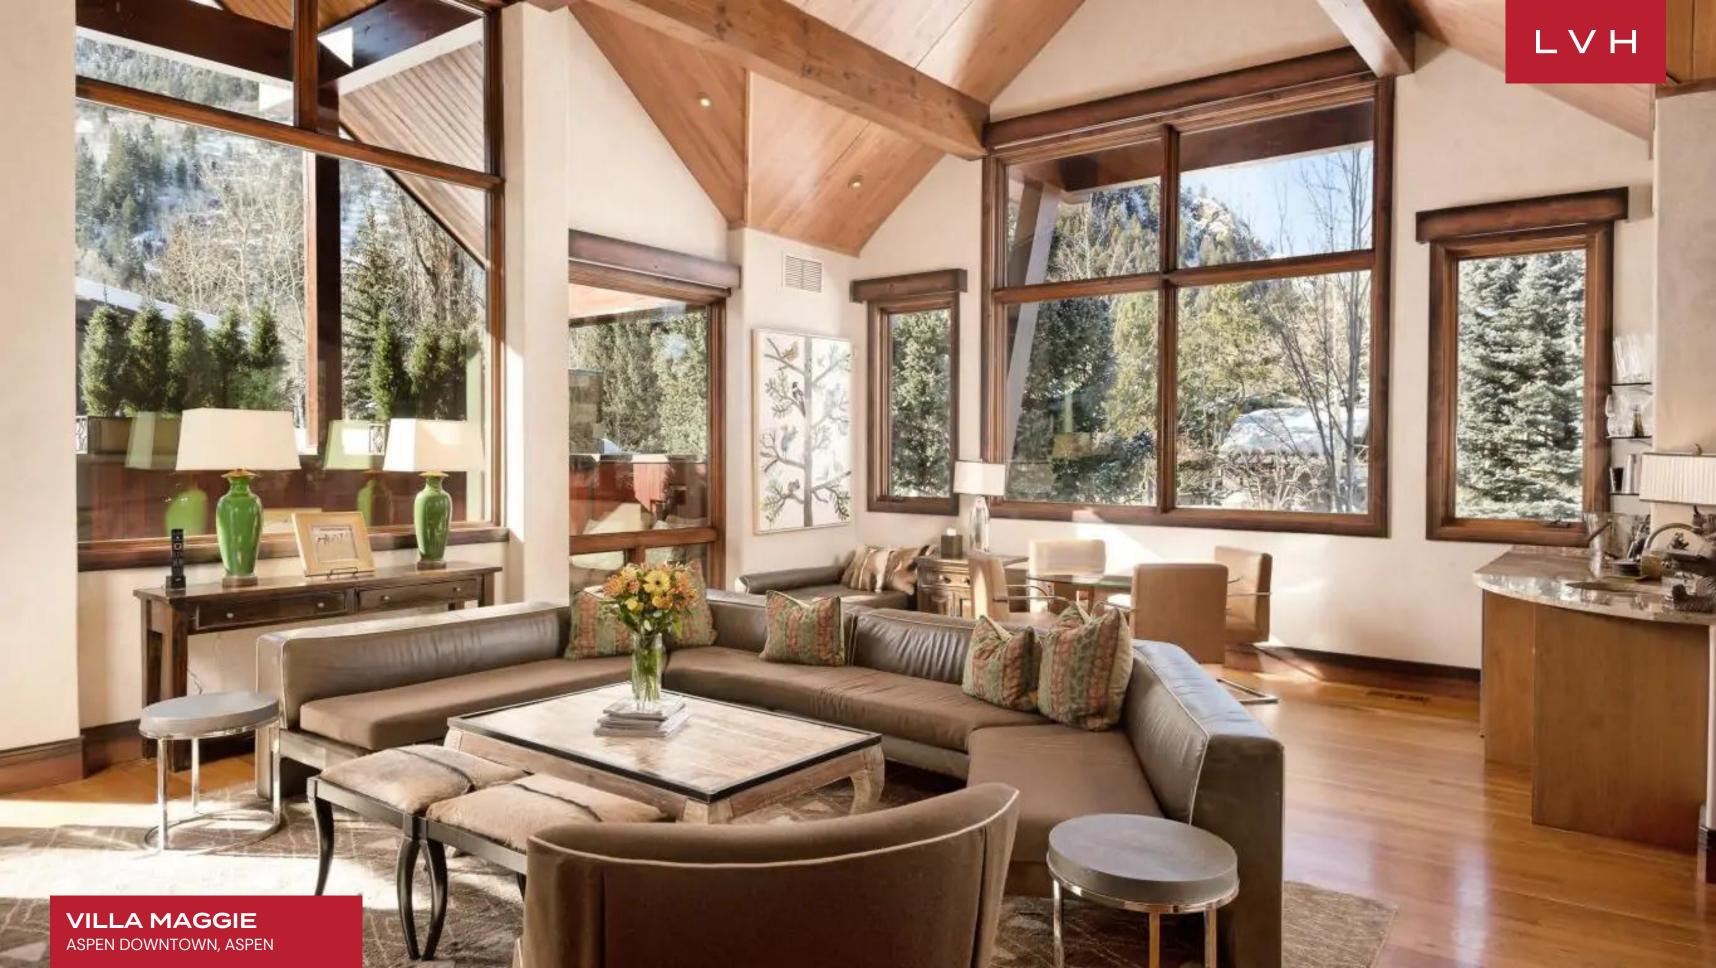

#### ASPEN DOWNTOWN, ASPEN

Villa Maggie is an exquisite luxury chalet, gracefully situated in Aspen's vibrant downtown yet enveloped by towering pines that provide a serene and private sanctuary just moments from the town's most prestigious boutiques, celebrated fine dining, and acclaimed cultural venues. Merging the rustic elegance of a frontier lodge with the refined aesthetics of a world-class ski residence, Villa Maggie is among Aspen's most distinguished luxury rental properties. The grand living space is a study in architectural drama, featuring soaring vaulted ceilings adorned with a striking interplay of exposed wooden beams. Expansive windows invite cascades of natural light, enhancing the room's impressive scale and seamlessly integrating the surrounding alpine beauty.

The interiors exude a rich sophistication, with a curated balance of raw natural stone, hand-finished wood, and gleaming granite. A low-profile leather sectional and sumptuous fur rug introduce a tactile sense of mountain romanticism, while bespoke antler chandeliers lend a sculptural, artisan touch to the double-height foyer. Each of the six impeccably appointed bedrooms boasts a private ensuite, ensuring every guest experiences comfort and discretion in equal measure. Whether gathering around the fire or retreating to the media lounge, Villa Maggie is masterfully designed for both intimate family moments and refined après-ski entertaining. Adults can unwind with a signature cocktail from the wet bar or savor a vintage selection from the private wine room, while younger guests enjoy the immersive comforts of the entertainment suite.