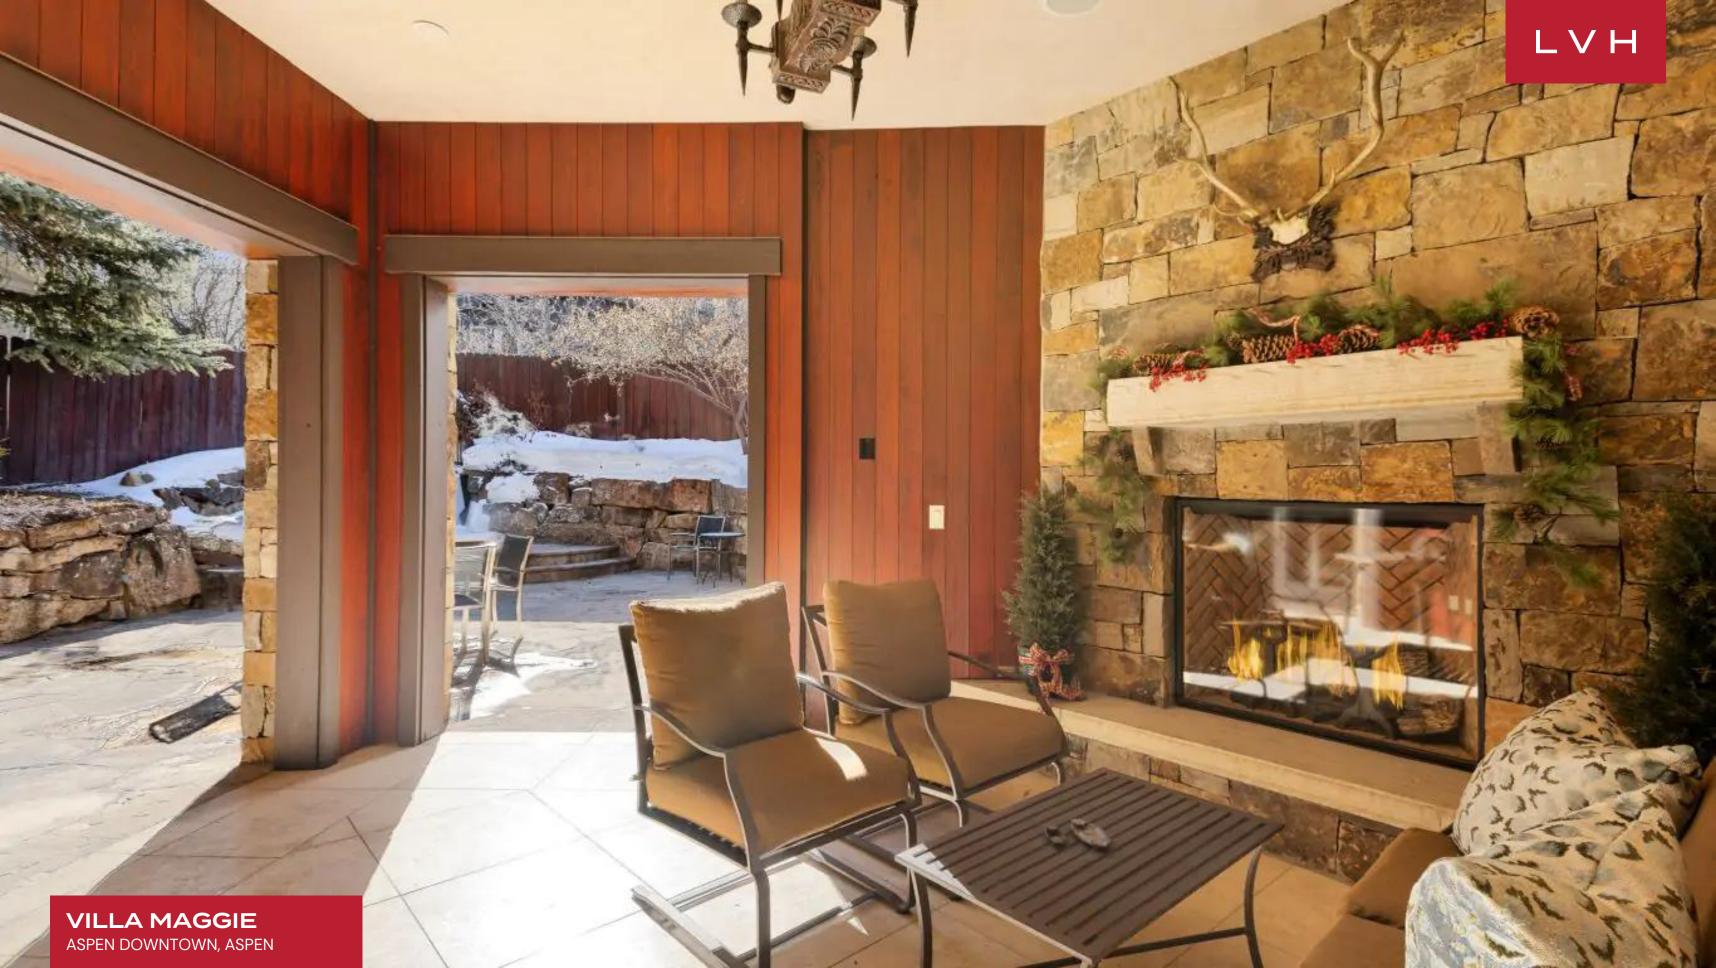

The interiors exude a rich sophistication, with a curated balance of raw natural stone, hand-finished wood, and gleaming granite. A low-profile leather sectional and sumptuous fur rug introduce a tactile sense of mountain romanticism, while bespoke antler chandeliers lend a sculptural, artisan touch to the double-height foyer. Each of the six impeccably appointed bedrooms boasts a private ensuite, ensuring every guest experiences comfort and discretion in equal measure. Whether gathering around the fire or retreating to the media lounge, Villa Maggie is masterfully designed for both intimate family moments and refined après-ski entertaining. Adults can unwind with a signature cocktail from the wet bar or savor a vintage selection from the private wine room, while younger guests enjoy the immersive comforts of the entertainment suite.

#### INTERIOR

- Air Conditioning
- Bar
- Cable, Satellite or Smart TV
- Dining Area
- Fireplace
- Home Office
- Laundry
- Media Room
- Sound System
- Walk-In Closet

#### **EXTERIOR**

- Al Fresco Dining
- BBQ
- Garage
- Hot Tub
- Outdoor Fireplace
- Patio
- Sun Loungers
- Terrace