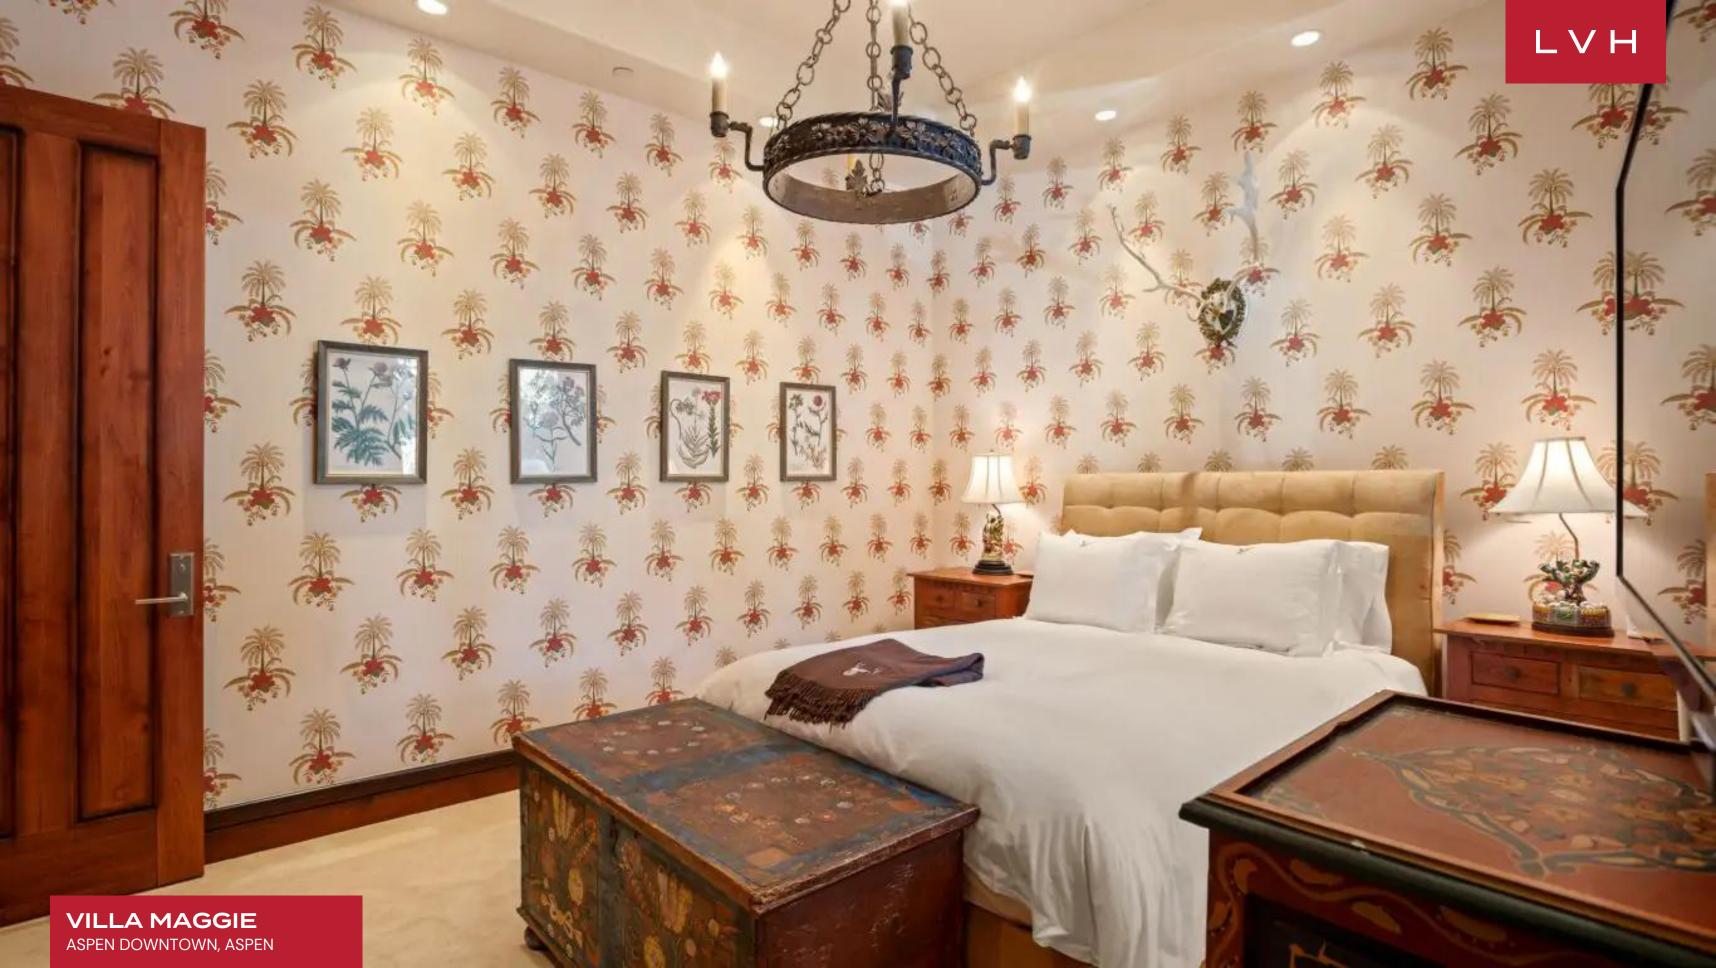

The interiors exude a rich sophistication, with a curated balance of raw natural stone, hand-finished wood, and gleaming granite. A low-profile leather sectional and sumptuous fur rug introduce a tactile sense of mountain romanticism, while bespoke antler chandeliers lend a sculptural, artisan touch to the double-height foyer. Each of the six impeccably appointed bedrooms boasts a private ensuite, ensuring every guest experiences comfort and discretion in equal measure. Whether gathering around the fire or retreating to the media lounge, Villa Maggie is masterfully designed for both intimate family moments and refined après-ski entertaining. Adults can unwind with a signature cocktail from the wet bar or savor a vintage selection from the private wine room, while younger guests enjoy the immersive comforts of the entertainment suite.