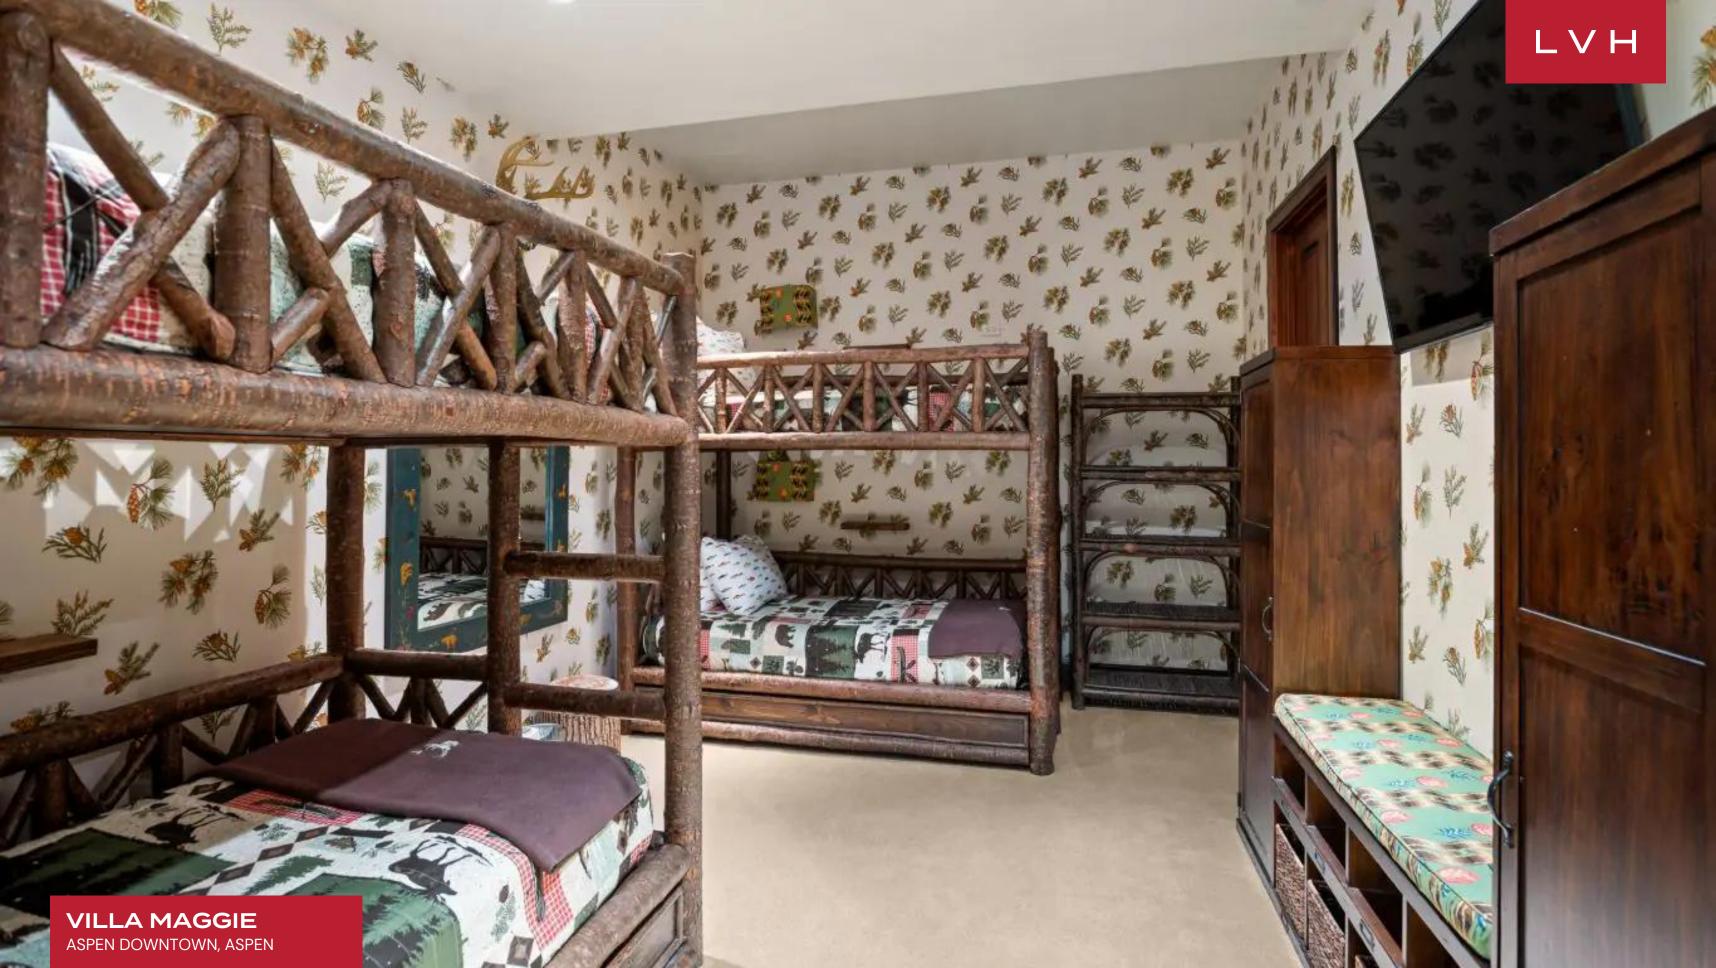

The interiors exude a rich sophistication, with a curated balance of raw natural stone, hand-finished wood, and gleaming granite. A low-profile leather sectional and sumptuous fur rug introduce a tactile sense of mountain romanticism, while bespoke antler chandeliers lend a sculptural, artisan touch to the double-height foyer. Each of the six impeccably appointed bedrooms boasts a private ensuite, ensuring every guest experiences comfort and discretion in equal measure. Whether gathering around the fire or retreating to the media lounge, Villa Maggie is masterfully designed for both intimate family moments and refined après-ski entertaining. Adults can unwind with a signature cocktail from the wet bar or savor a vintage selection from the private wine room, while younger guests enjoy the immersive comforts of the entertainment suite.