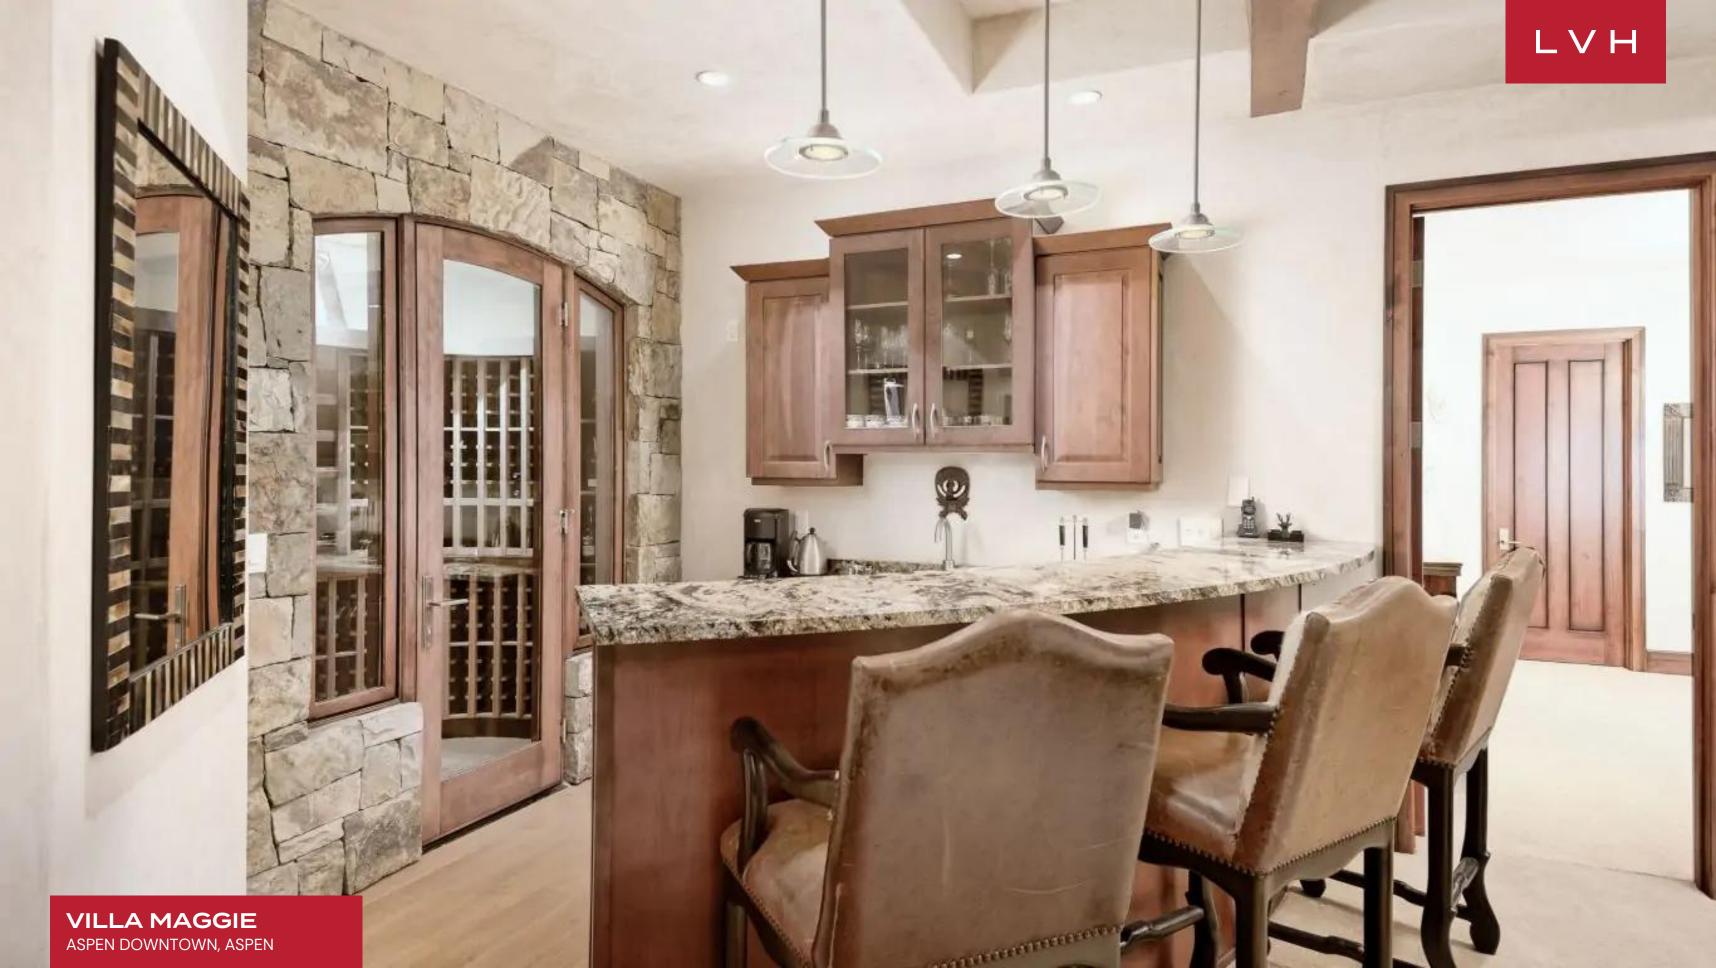

The interiors exude a rich sophistication, with a curated balance of raw natural stone, hand-finished wood, and gleaming granite. A low-profile leather sectional and sumptuous fur rug introduce a tactile sense of mountain romanticism, while bespoke antler chandeliers lend a sculptural, artisan touch to the double-height foyer. Each of the six impeccably appointed bedrooms boasts a private ensuite, ensuring every guest experiences comfort and discretion in equal measure. Whether gathering around the fire or retreating to the media lounge, Villa Maggie is masterfully designed for both intimate family moments and refined après-ski entertaining. Adults can unwind with a signature cocktail from the wet bar or savor a vintage selection from the private wine room, while younger guests enjoy the immersive comforts of the entertainment suite.

## INTERIOR

- Wet Bar
- Wine Cellar