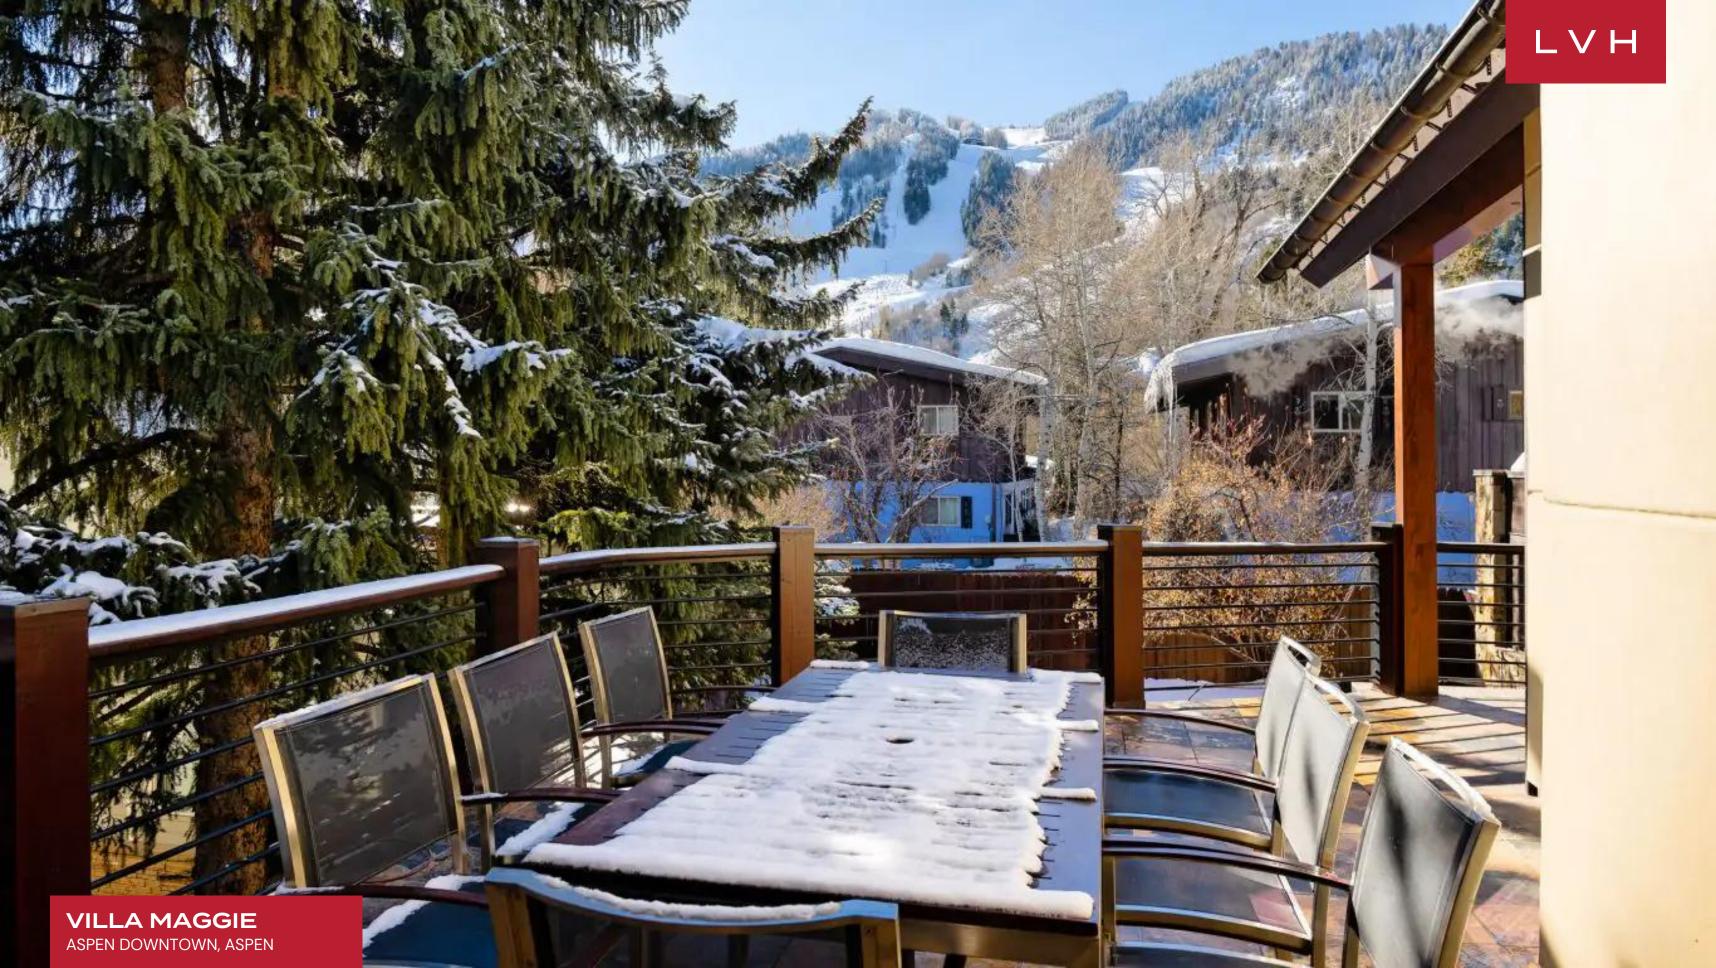

Outside, the estate offers a private haven framed by lush greenery. A stone-encircled terrace features a rejuvenating hot tub, perfect for starlit evenings alongside a built-in BBQ and elegant al fresco dining areas ideal for hosting under the open sky.

#### **EXTERIOR**

- Al Fresco Dining
- BBQ
- Garage
- Hot Tub
- Outdoor Fireplace
- Patio
- Sun Loungers
- Terrace

## **ASPEN**

**ASPEN DOWNTOWN** 

Aspen has become one of the leading luxury mountain resort towns, its ethereal magnetic energy dazzling the world's elite for over three decades. The town's remote location is deep in frontier country, nearly 8,000 feet in altitude and nestled between the Rockies' Sawatch and Elk mountain ranges. The town's extensive winter recreation options, from cross-country skiing to hot air ballooning, are the perfect complement to a blossoming culinary and après-ski dining scene.