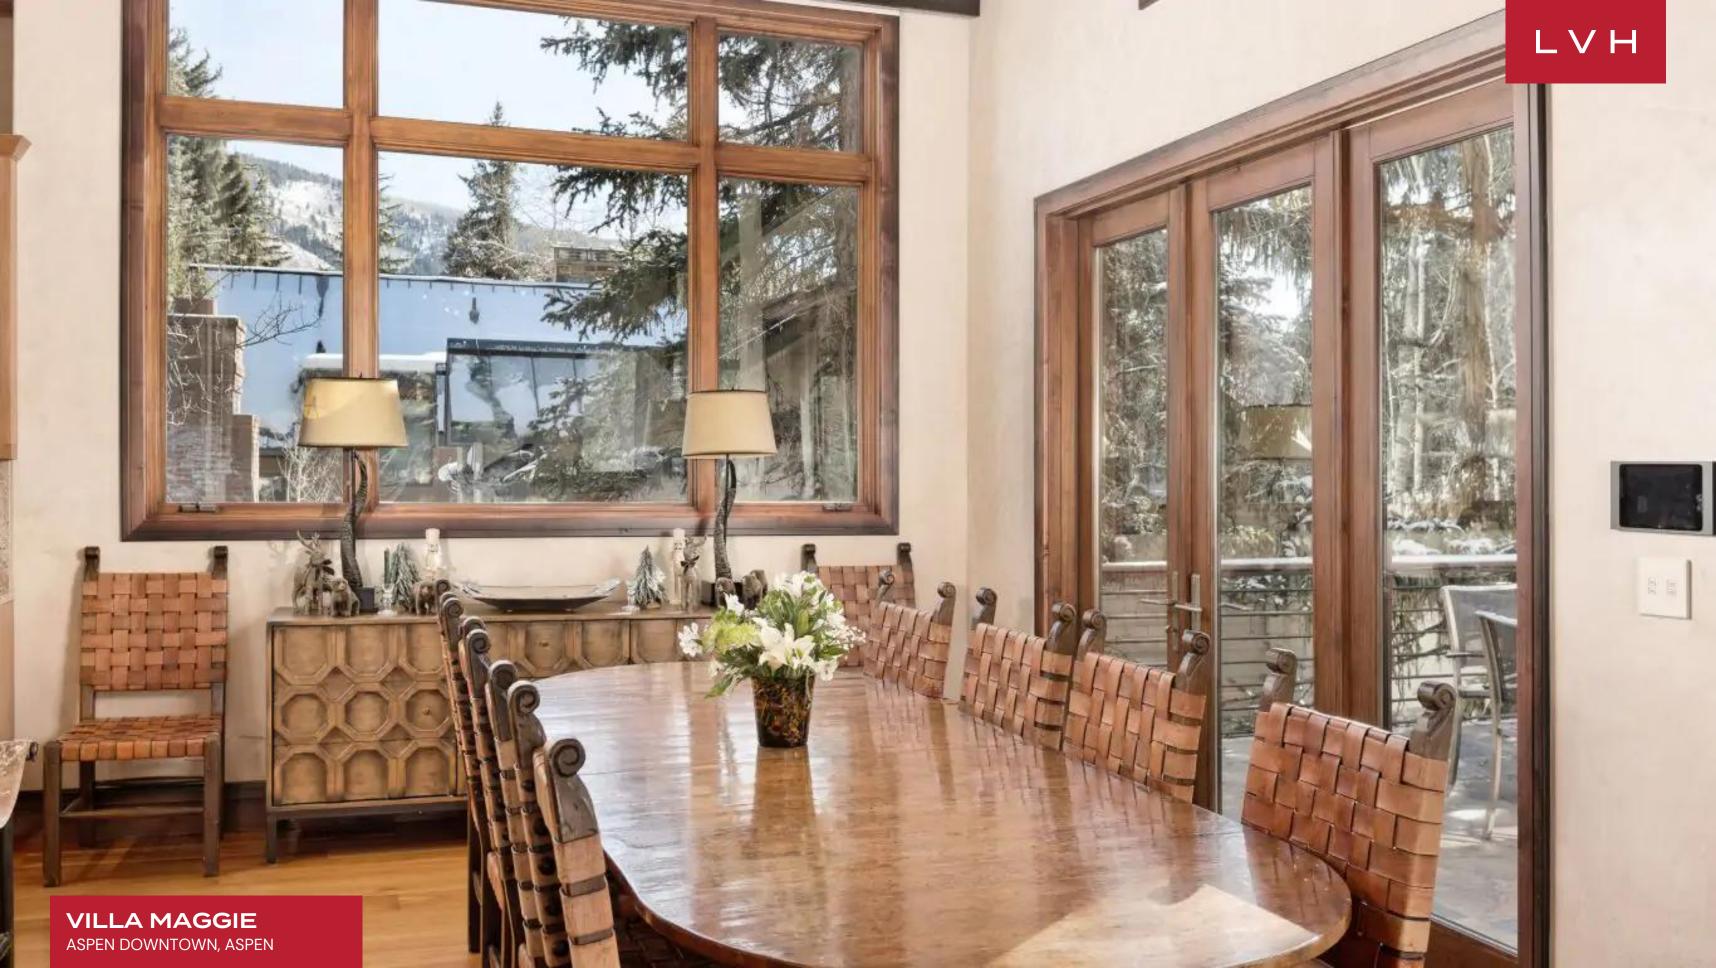

#### ASPEN DOWNTOWN, ASPEN

Villa Maggie is an exquisite luxury chalet, gracefully situated in Aspen's vibrant downtown yet enveloped by towering pines that provide a serene and private sanctuary just moments from the town's most prestigious boutiques, celebrated fine dining, and acclaimed cultural venues. Merging the rustic elegance of a frontier lodge with the refined aesthetics of a world-class ski residence, Villa Maggie is among Aspen's most distinguished luxury rental properties. The grand living space is a study in architectural drama, featuring soaring vaulted ceilings adorned with a striking interplay of exposed wooden beams. Expansive windows invite cascades of natural light, enhancing the room's impressive scale and seamlessly integrating the surrounding alpine beauty.

The interiors exude a rich sophistication, with a curated balance of raw natural stone, hand-finished wood, and gleaming granite. A low-profile leather sectional and sumptuous fur rug introduce a tactile sense of mountain romanticism, while bespoke antler chandeliers lend a sculptural, artisan touch to the double-height foyer. Each of the six impeccably appointed bedrooms boasts a private ensuite, ensuring every guest experiences comfort and discretion in equal measure. Whether gathering around the fire or retreating to the media lounge, Villa Maggie is masterfully designed for both intimate family moments and refined après-ski entertaining. Adults can unwind with a signature cocktail from the wet bar or savor a vintage selection from the private wine room, while younger guests enjoy the immersive comforts of the entertainment suite.