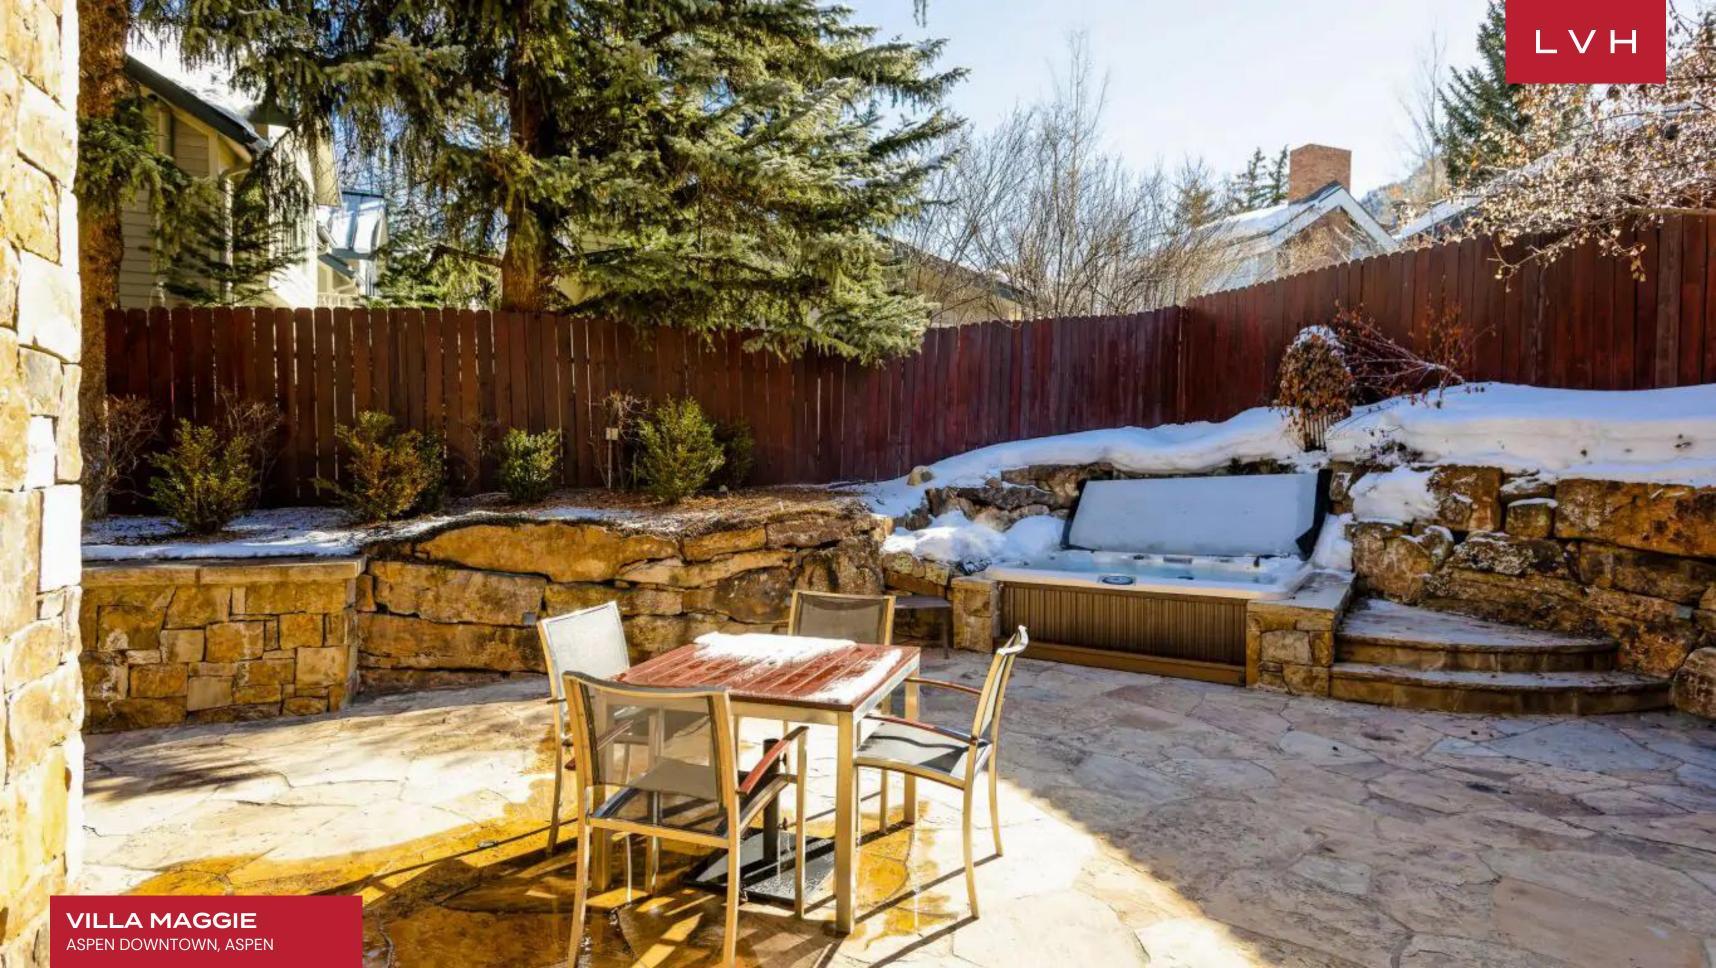

Outside, the estate offers a private haven framed by lush greenery. A stone-encircled terrace features a rejuvenating hot tub, perfect for starlit evenings alongside a built-in BBQ and elegant al fresco dining areas ideal for hosting under the open sky.

#### **EXTERIOR**

- Al Fresco Dining
- BBQ
- Garage
- Hot Tub
- Outdoor Fireplace
- Patio
- Sun Loungers
- Terrace