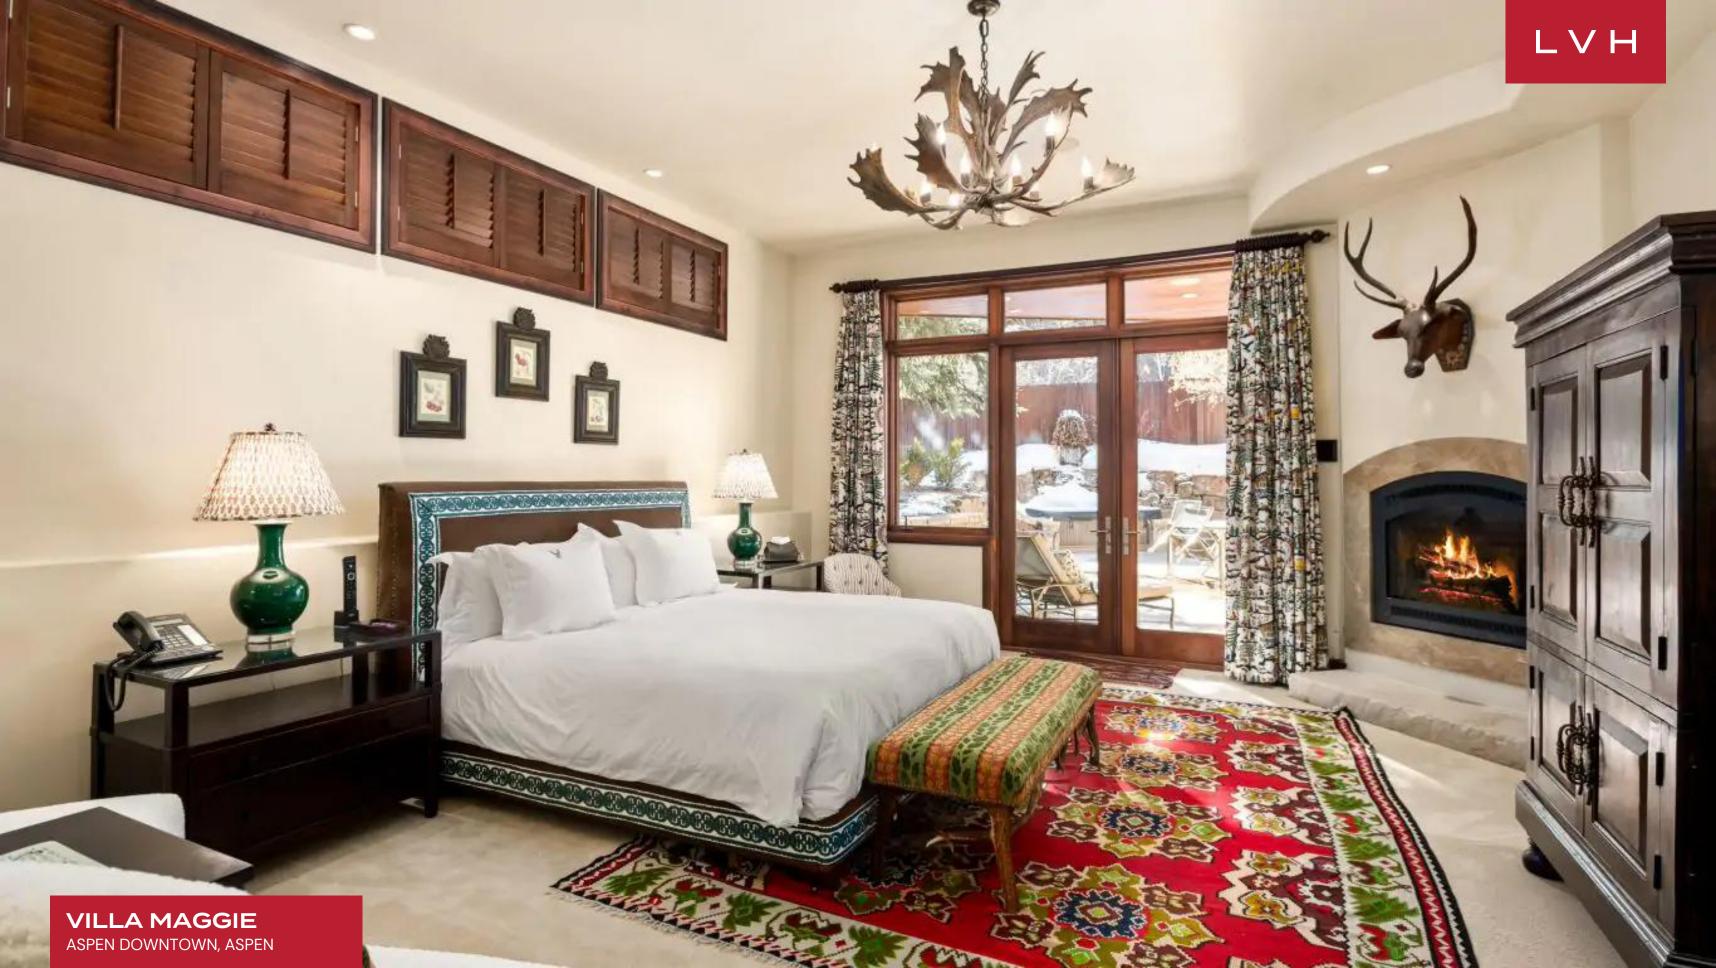

The interiors exude a rich sophistication, with a curated balance of raw natural stone, hand-finished wood, and gleaming granite. A low-profile leather sectional and sumptuous fur rug introduce a tactile sense of mountain romanticism, while bespoke antler chandeliers lend a sculptural, artisan touch to the double-height foyer. Each of the six impeccably appointed bedrooms boasts a private ensuite, ensuring every guest experiences comfort and discretion in equal measure. Whether gathering around the fire or retreating to the media lounge, Villa Maggie is masterfully designed for both intimate family moments and refined après-ski entertaining. Adults can unwind with a signature cocktail from the wet bar or savor a vintage selection from the private wine room, while younger guests enjoy the immersive comforts of the entertainment suite.