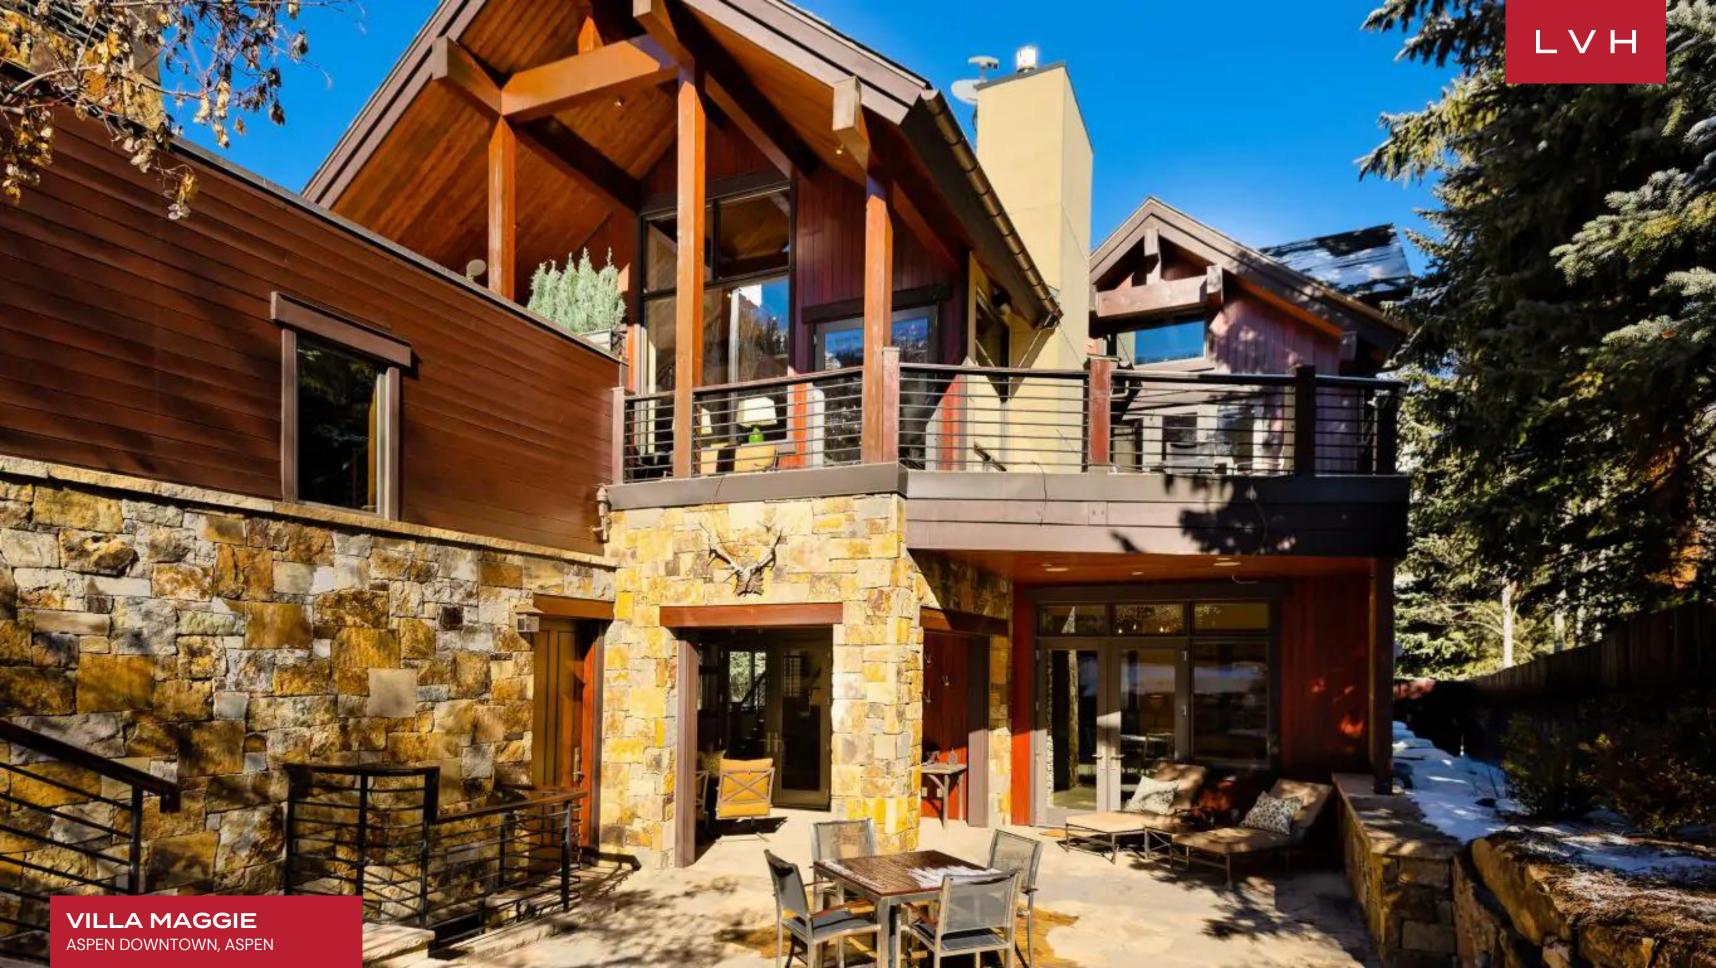

VILLA MAGGIE
ASPEN DOWNTOWN, ASPEN, COLORADO

6 BEDROOMS 14 GUESTS 6 + 1 HALF

6,032

SF

### VILLA MAGGIE

#### ASPEN DOWNTOWN, ASPEN

Villa Maggie is an exquisite luxury chalet, gracefully situated in Aspen's vibrant downtown yet enveloped by towering pines that provide a serene and private sanctuary just moments from the town's most prestigious boutiques, celebrated fine dining, and acclaimed cultural venues. Merging the rustic elegance of a frontier lodge with the refined aesthetics of a world-class ski residence, Villa Maggie is among Aspen's most distinguished luxury rental properties. The grand living space is a study in architectural drama, featuring soaring vaulted ceilings adorned with a striking interplay of exposed wooden beams. Expansive windows invite cascades of natural light, enhancing the room's impressive scale and seamlessly integrating the surrounding alpine beauty.