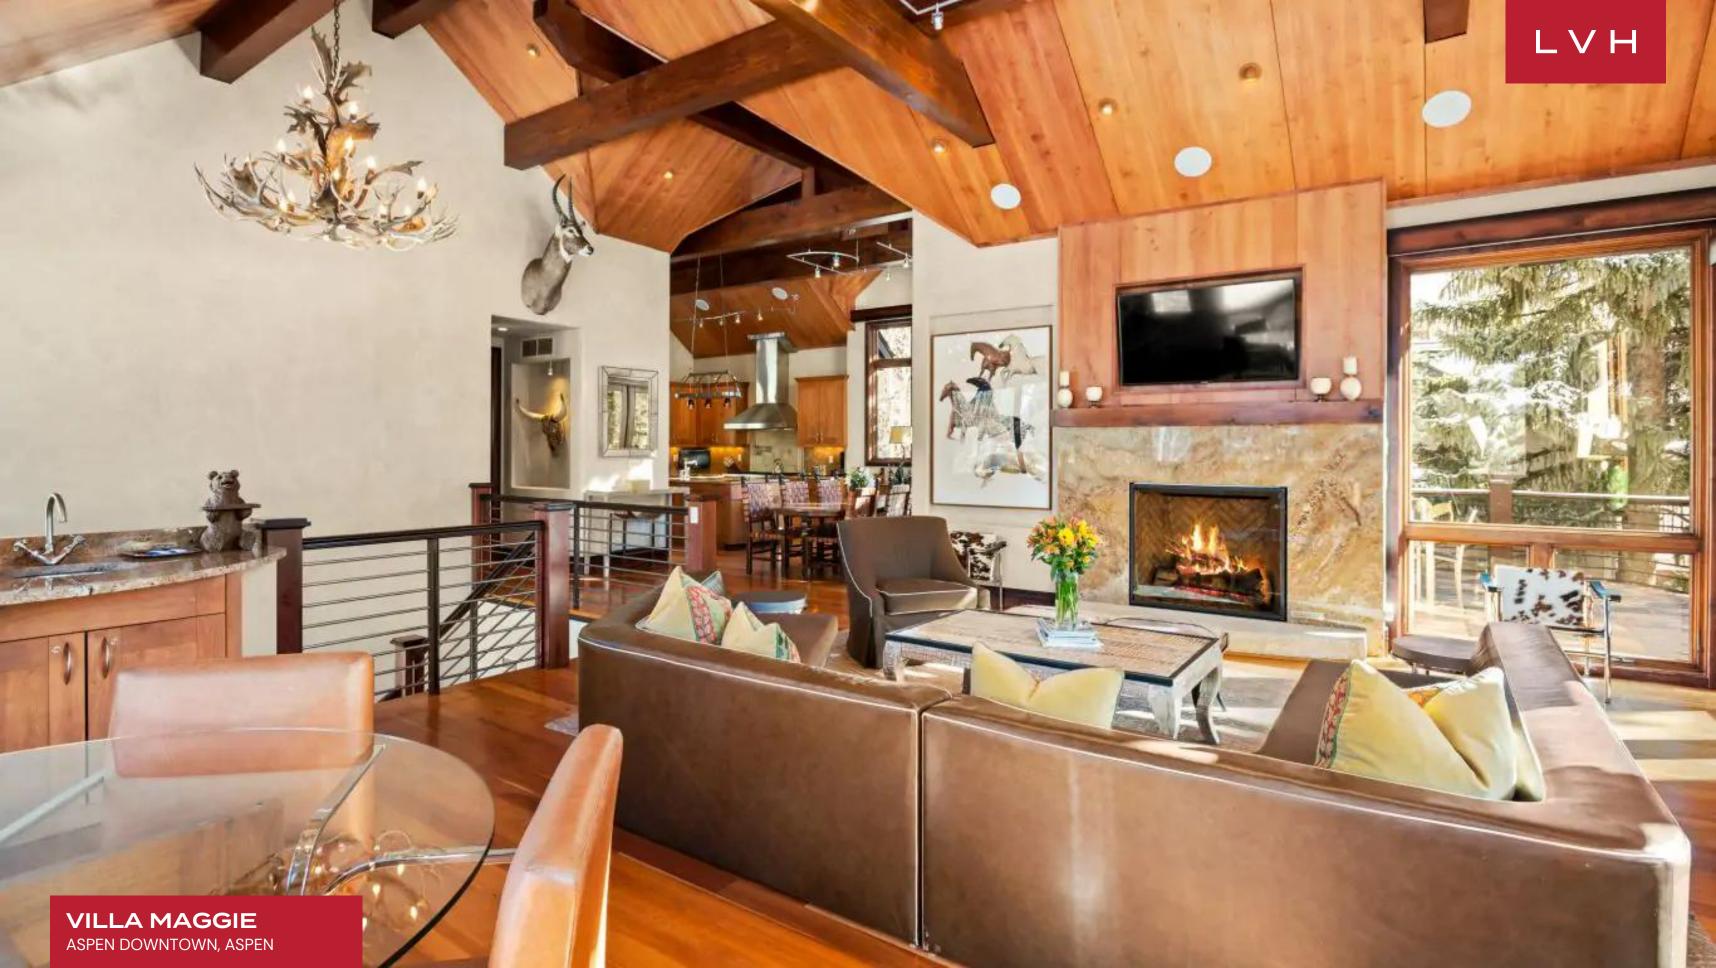

The interiors exude a rich sophistication, with a curated balance of raw natural stone, hand-finished wood, and gleaming granite. A low-profile leather sectional and sumptuous fur rug introduce a tactile sense of mountain romanticism, while bespoke antler chandeliers lend a sculptural, artisan touch to the double-height foyer. Each of the six impeccably appointed bedrooms boasts a private ensuite, ensuring every guest experiences comfort and discretion in equal measure. Whether gathering around the fire or retreating to the media lounge, Villa Maggie is masterfully designed for both intimate family moments and refined après-ski entertaining. Adults can unwind with a signature cocktail from the wet bar or savor a vintage selection from the private wine room, while younger guests enjoy the immersive comforts of the entertainment suite.