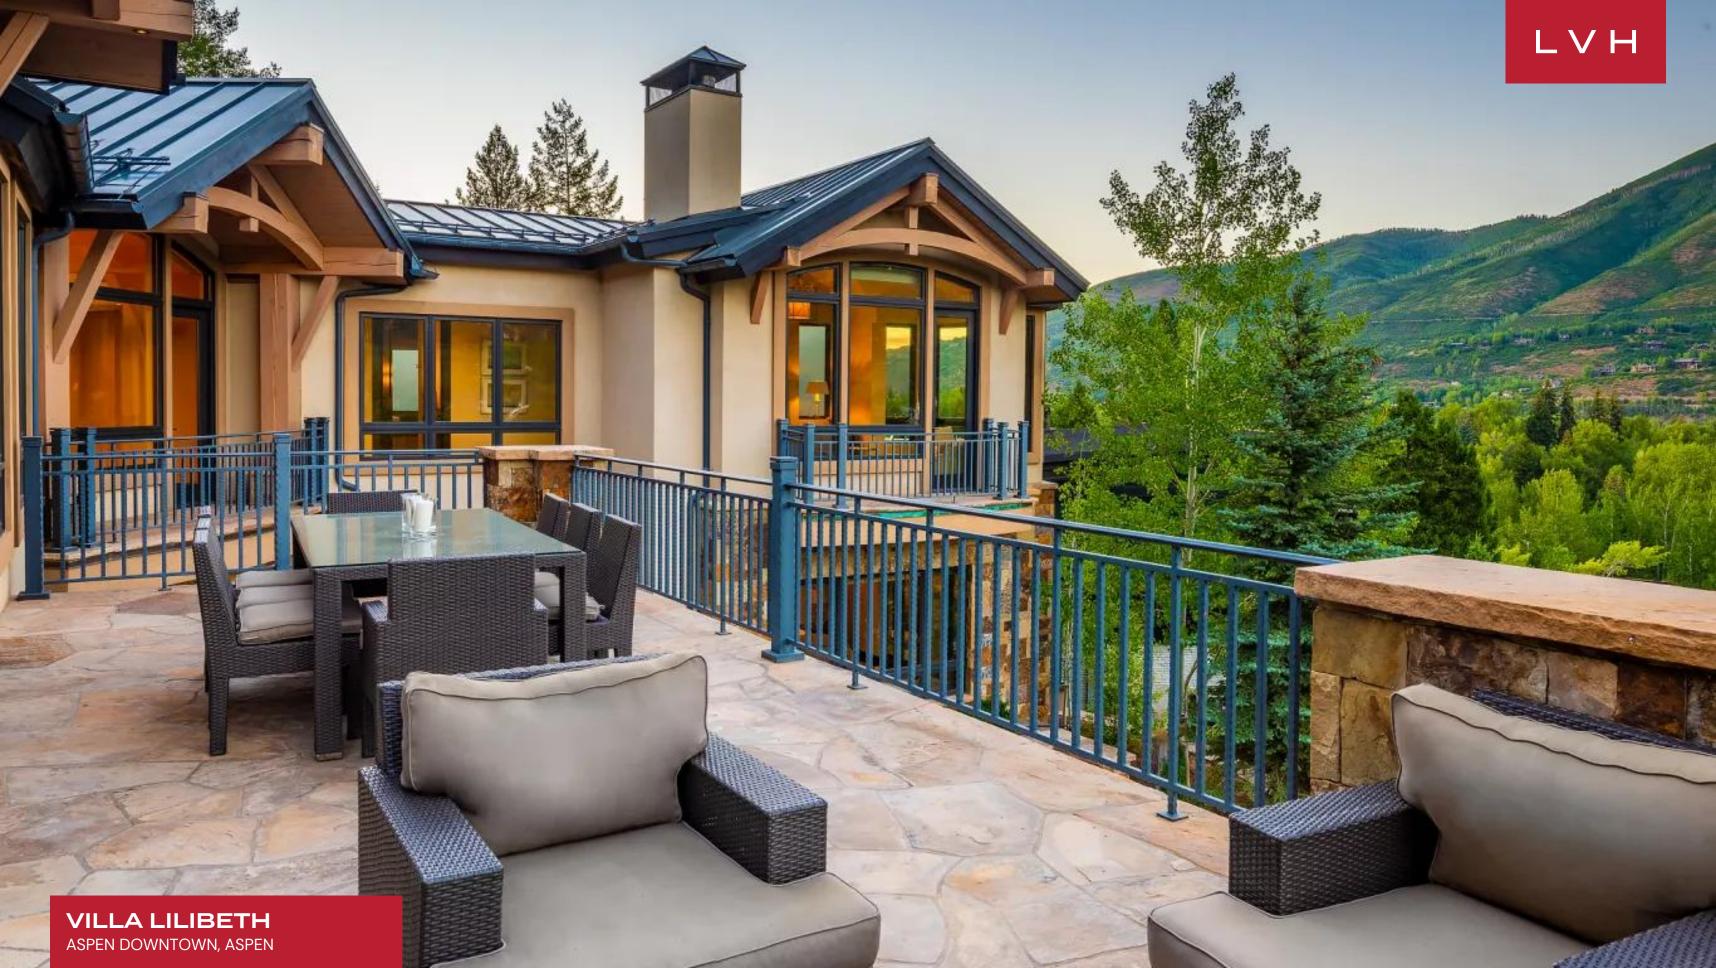

Outdoors, the Aspen luxury rental features a sky lounge with a jacuzzi, perfect for soaking under the stars. Terraces invite guests to savor al fresco dining experiences or unwind by the cozy outdoor fireplace while surrounded by the serenity of Aspen's breathtaking landscape. Whether you're seeking adventure in Aspen or relaxation in a serene alpine setting, this exquisite retreat promises an unforgettable stay.

#### EXTERIOR

- Al Fresco Dining
- BBQ
- Garage
- Hot Tub
- Outdoor Fireplace
- Patio
- Sun Loungers
- Terrace