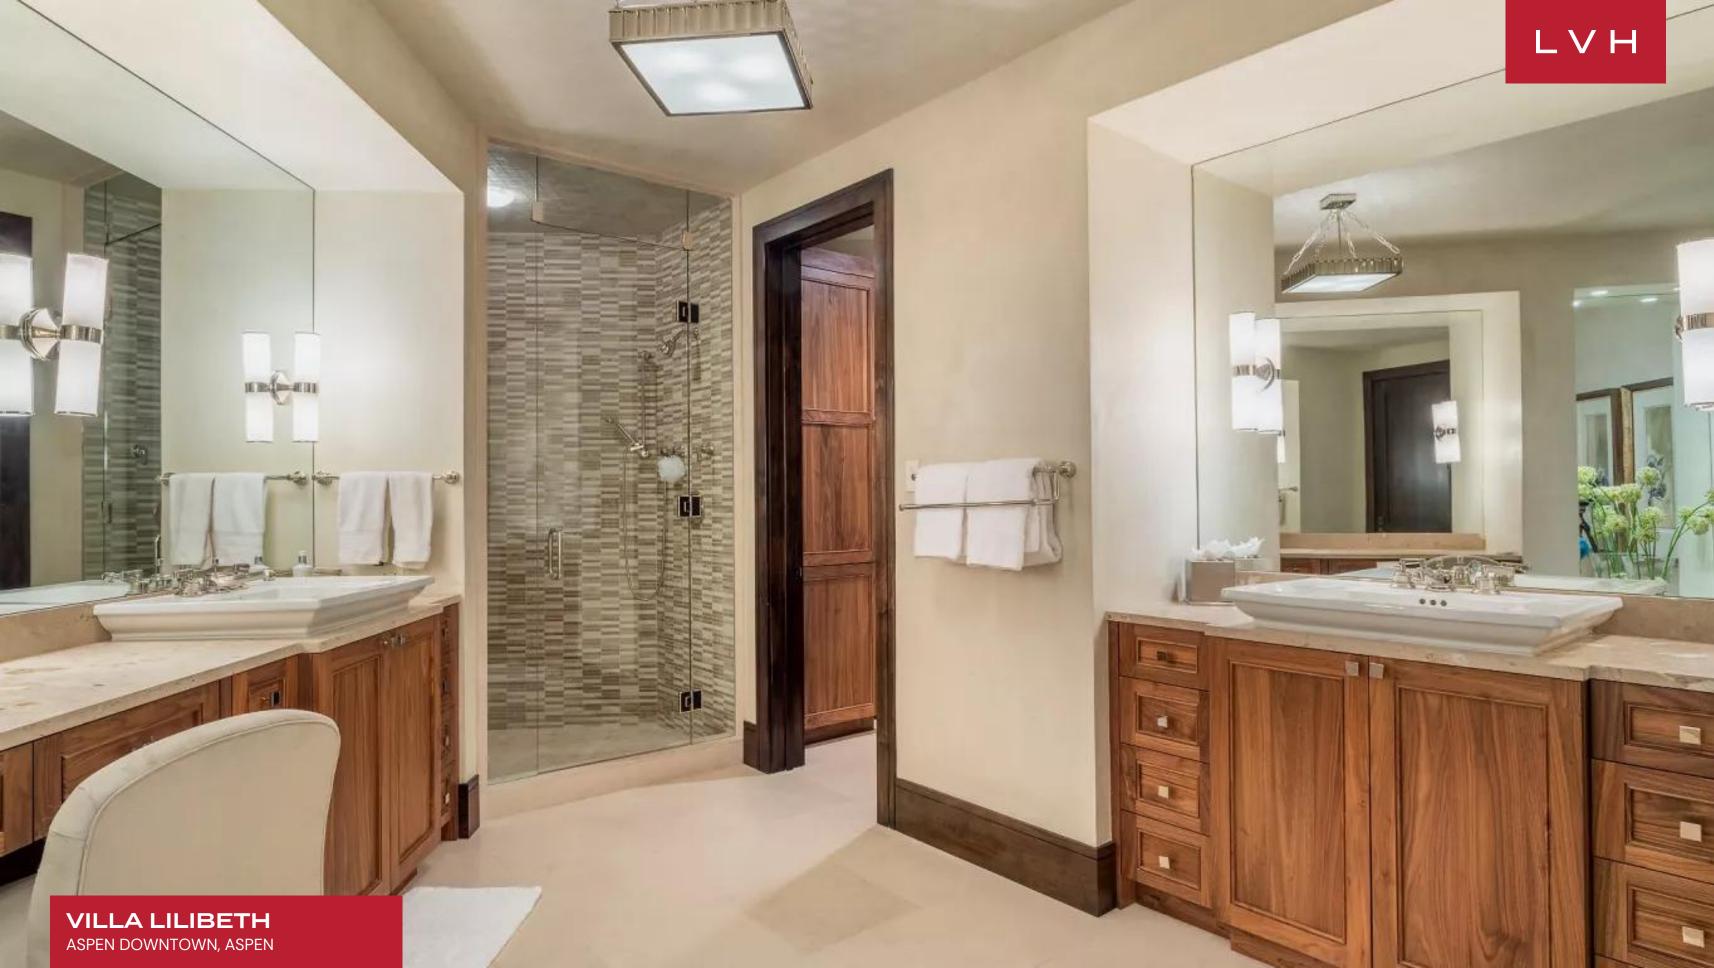

Inside, expansive windows frame mesmerizing mountain vistas, while a central stone fireplace and vaulted ceilings create a warm, inviting ambiance. Wood floors and sophisticated dark wood accents complement the luxury vacation rental's beige-toned interiors. Culinary enthusiasts will adore the state-of-the-art kitchen, complete with dark wood cabinetry, premium appliances, and a stylish island. With six bedrooms, Villa Lilibeth accommodates up to 16 guests in comfort and style. Among them is a thoughtfully designed bunk room, perfect for families traveling with children, ensuring the villa caters to every guest's needs. Entertainment and relaxation take center stage at Villa Lilibeth. A wine room provides the ideal space for wine connoisseurs to savor their collection, while the media room and a fully stocked bar create the perfect settings for leisure and socializing.