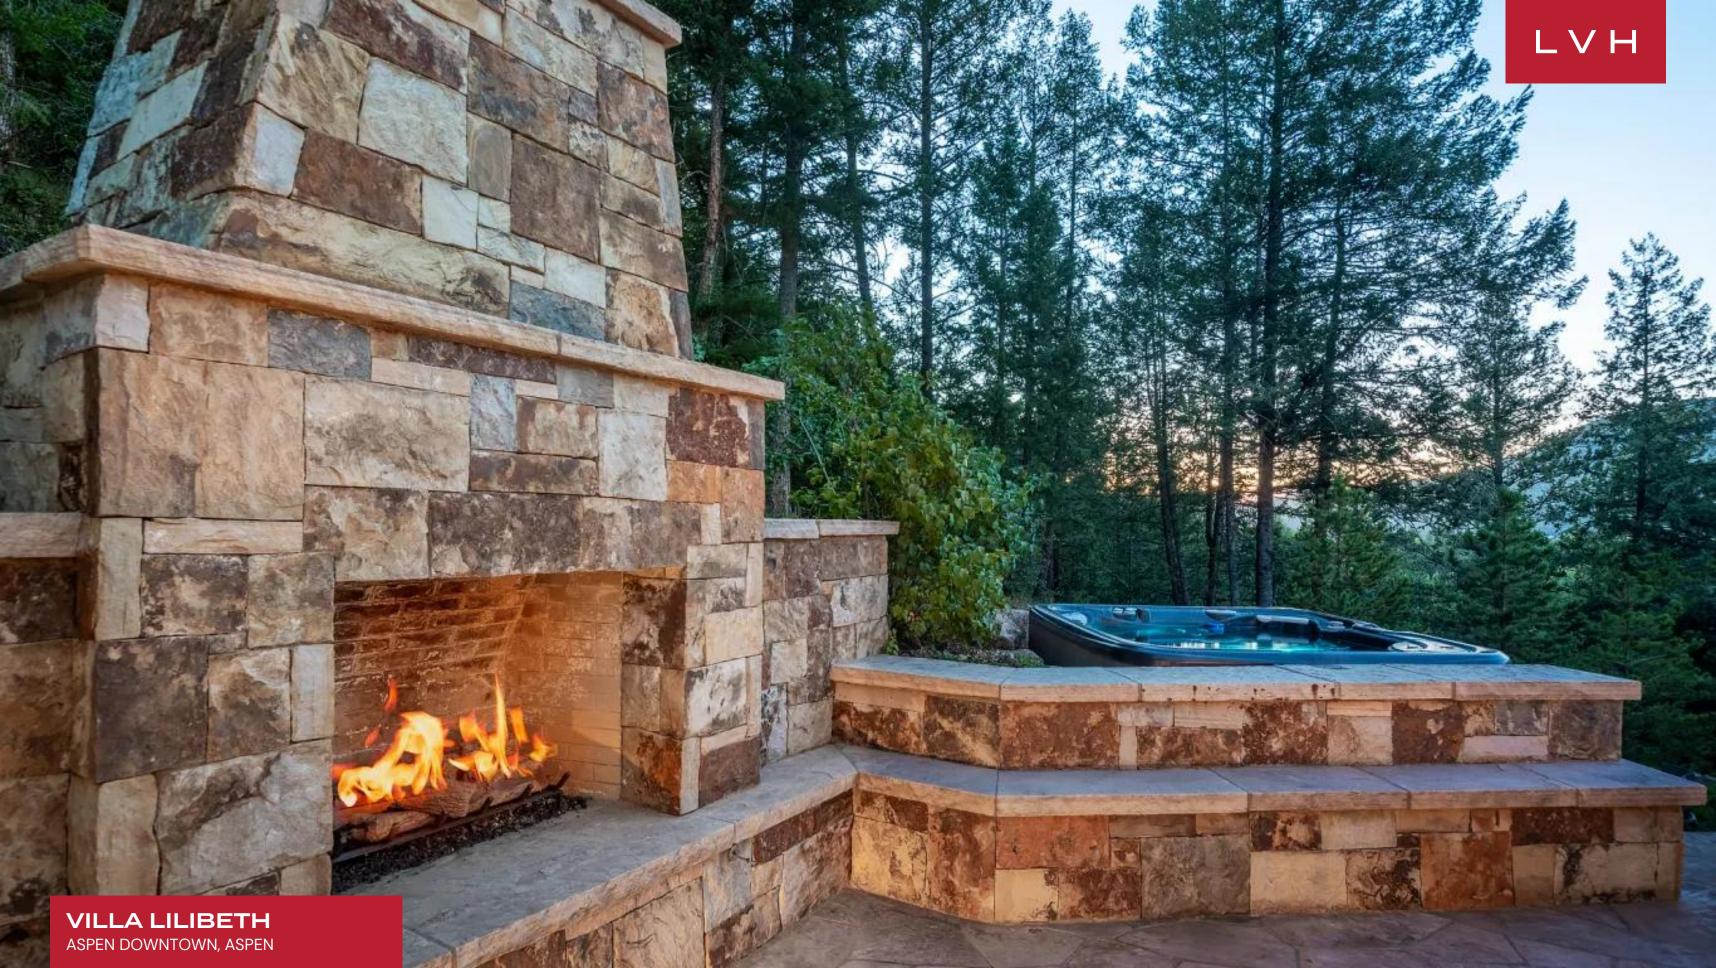

Outdoors, the Aspen luxury rental features a sky lounge with a jacuzzi, perfect for soaking under the stars. Terraces invite guests to savor al fresco dining experiences or unwind by the cozy outdoor fireplace while surrounded by the serenity of Aspen's breathtaking landscape. Whether you're seeking adventure in Aspen or relaxation in a serene alpine setting, this exquisite retreat promises an unforgettable stay.

#### EXTERIOR

- Al Fresco Dining
- BBQ
- Garage
- Hot Tub
- Outdoor Fireplace
- Patio
- Sun Loungers
- Terrace