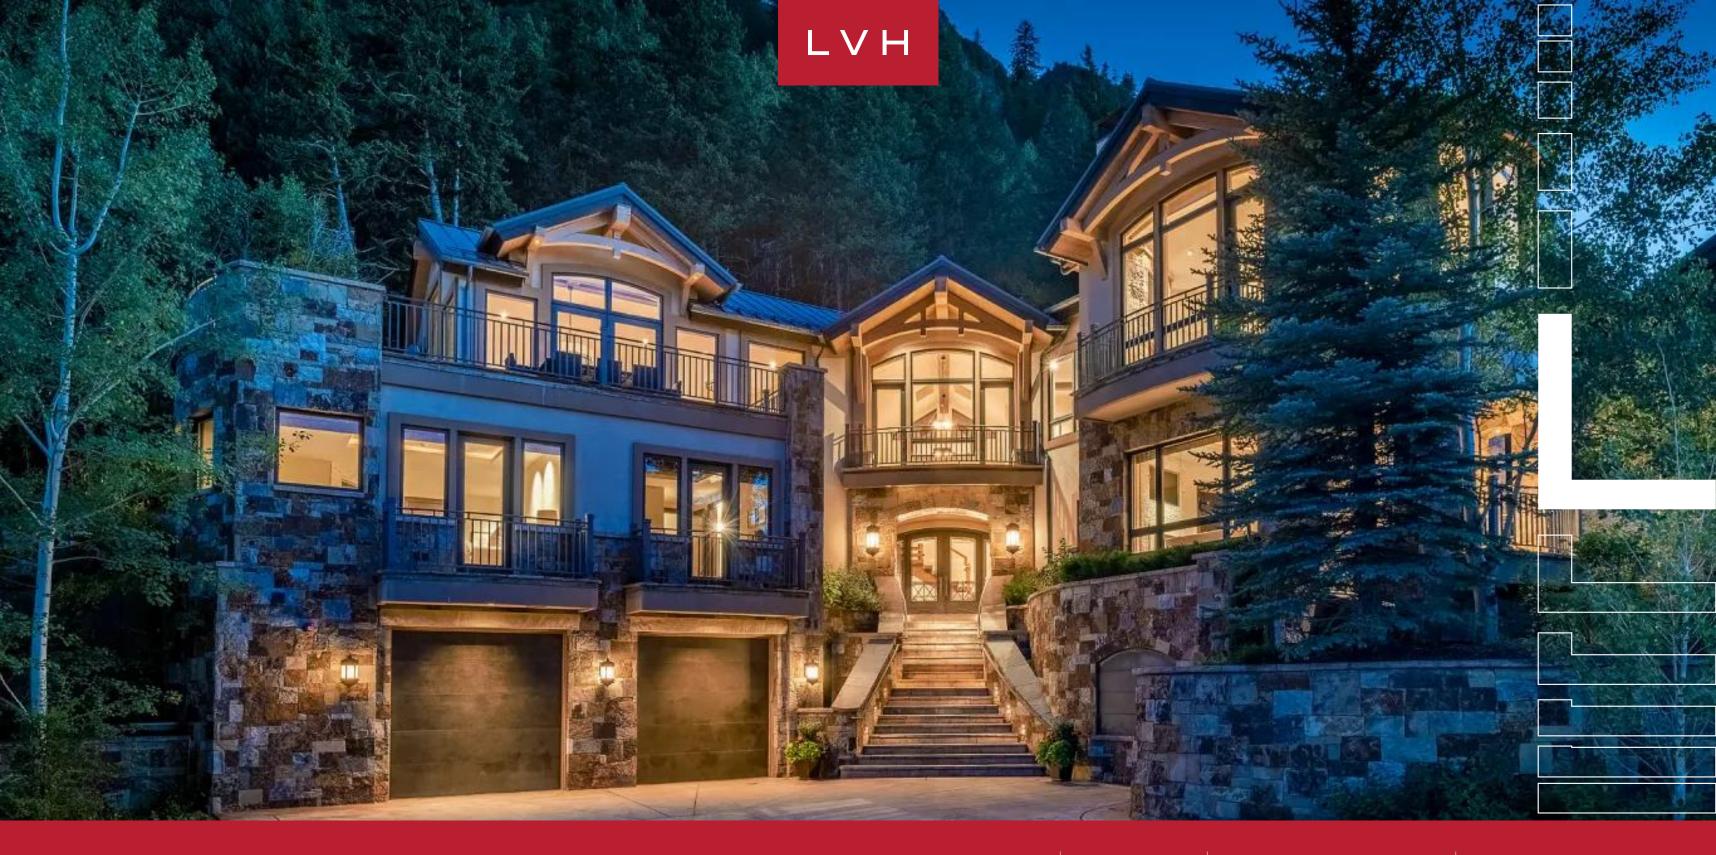

VILLA LILIBETH ASPEN DOWNTOWN, ASPEN, COLORADO

**16** GUESTS

### VILLA LILIBETH

#### ASPEN DOWNTOWN, ASPEN

 $L \vee H$ 

Villa Lilibeth is a magnificent alpine luxury rental nestled within a gated 10-acre oasis at the foothills of Aspen. This stunning residence offers breathtaking panoramic views of Independence Pass, Red Mountain, Aspen Mountain, and the charming town of Aspen. Designed to captivate even the most discerning travelers, Villa Lilibeth blends spectacular natural surroundings with contemporary elegance, making it the ultimate luxury getaway.

Inside, expansive windows frame mesmerizing mountain vistas, while a central stone fireplace and vaulted ceilings create a warm, inviting ambiance. Wood floors and sophisticated dark wood accents complement the luxury vacation rental's beige-toned interiors. Culinary enthusiasts will adore the state-of-the-art kitchen, complete with dark wood cabinetry, premium appliances, and a stylish island. With six bedrooms, Villa Lilibeth accommodates up to 16 guests in comfort and style. Among them is a thoughtfully designed bunk room, perfect for families traveling with children, ensuring the villa caters to every guest's needs. Entertainment and relaxation take center stage at Villa Lilibeth. A wine room provides the ideal space for wine connoisseurs to savor their collection, while the media room and a fully stocked bar create the perfect settings for leisure and socializing.

Outdoors, the Aspen luxury rental features a sky lounge with a jacuzzi, perfect for soaking under the stars. Terraces invite guests to savor al fresco dining experiences or unwind by the cozy outdoor fireplace while surrounded by the serenity of Aspen's breathtaking landscape. Whether you're seeking adventure in Aspen or relaxation in a serene alpine setting, this exquisite retreat promises an unforgettable stay.