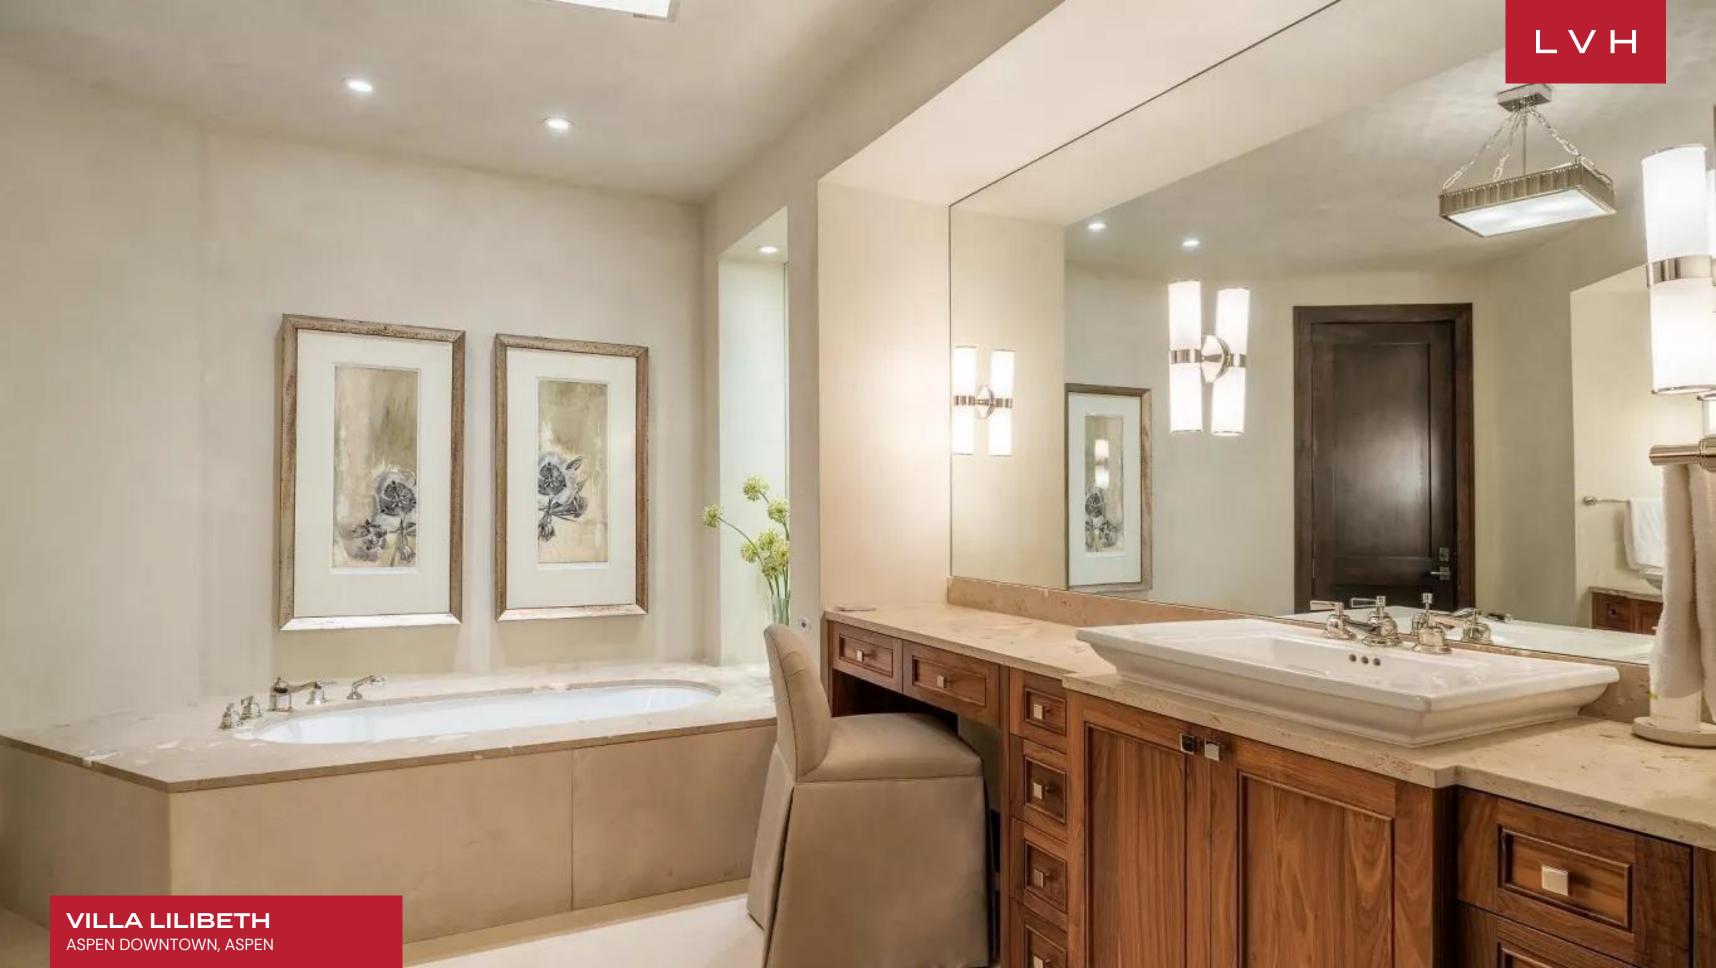

Inside, expansive windows frame mesmerizing mountain vistas, while a central stone fireplace and vaulted ceilings create a warm, inviting ambiance. Wood floors and sophisticated dark wood accents complement the luxury vacation rental's beige-toned interiors. Culinary enthusiasts will adore the state-of-the-art kitchen, complete with dark wood cabinetry, premium appliances, and a stylish island. With six bedrooms, Villa Lilibeth accommodates up to 16 guests in comfort and style. Among them is a thoughtfully designed bunk room, perfect for families traveling with children, ensuring the villa caters to every guest's needs. Entertainment and relaxation take center stage at Villa Lilibeth. A wine room provides the ideal space for wine connoisseurs to savor their collection, while the media room and a fully stocked bar create the perfect settings for leisure and socializing.