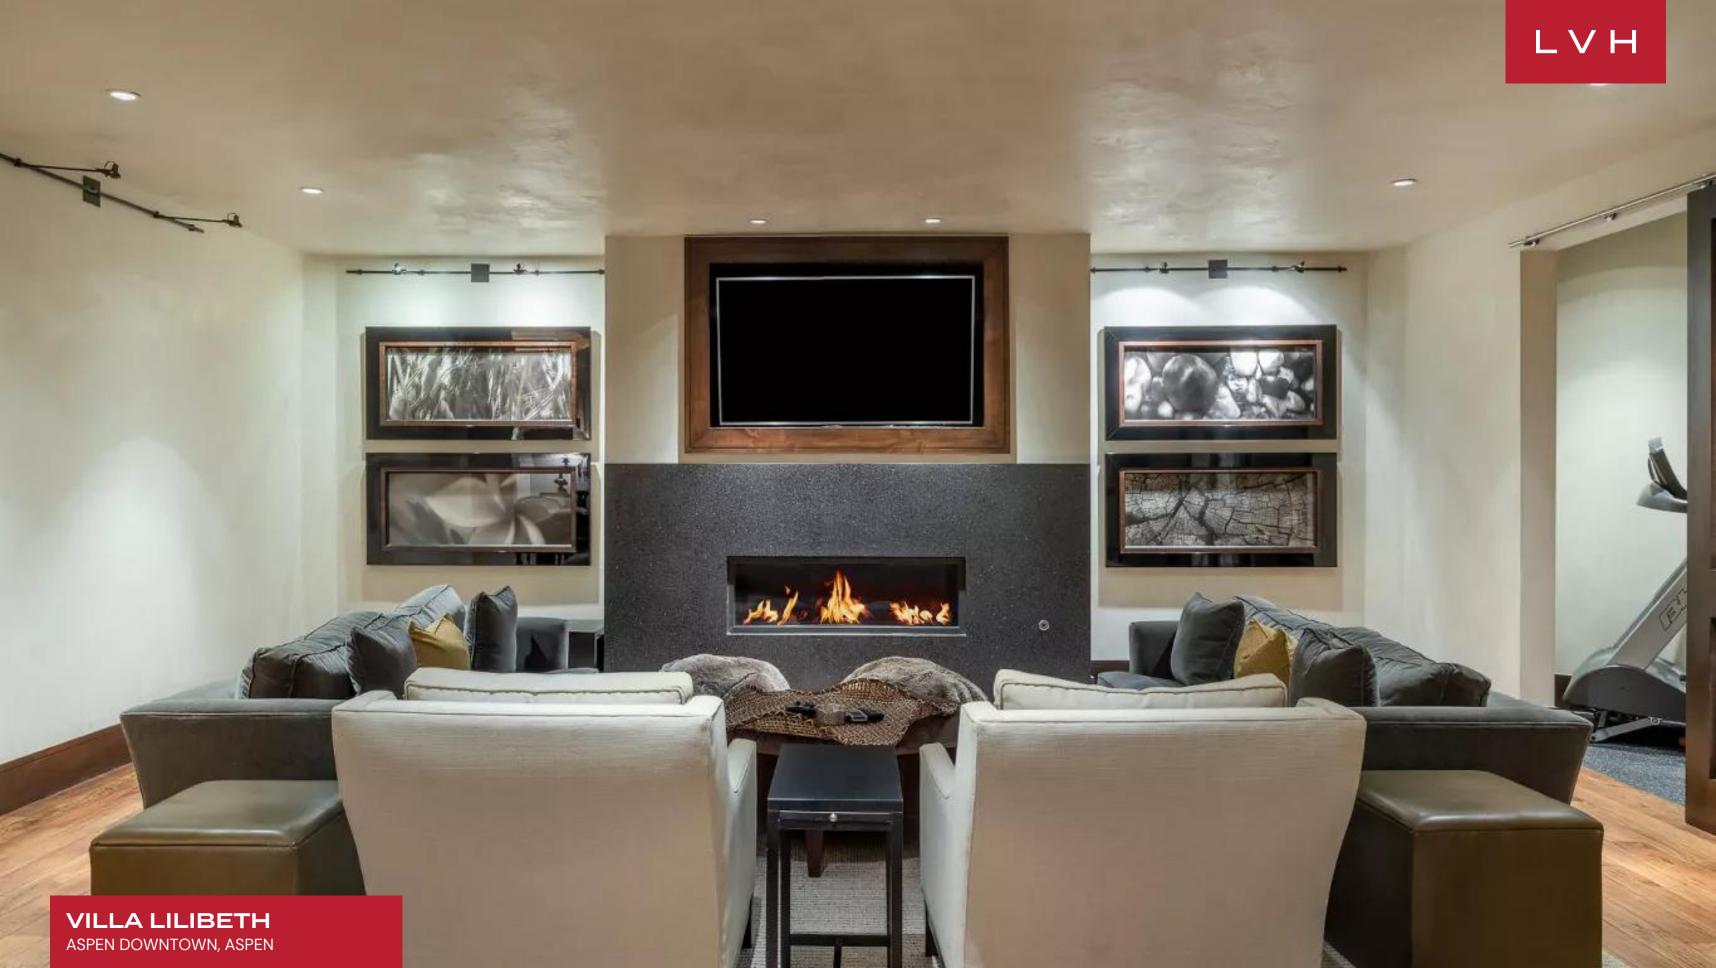

Inside, expansive windows frame mesmerizing mountain vistas, while a central stone fireplace and vaulted ceilings create a warm, inviting ambiance. Wood floors and sophisticated dark wood accents complement the luxury vacation rental's beige-toned interiors. Culinary enthusiasts will adore the state-of-the-art kitchen, complete with dark wood cabinetry, premium appliances, and a stylish island. With six bedrooms, Villa Lilibeth accommodates up to 16 guests in comfort and style. Among them is a thoughtfully designed bunk room, perfect for families traveling with children, ensuring the villa caters to every guest's needs. Entertainment and relaxation take center stage at Villa Lilibeth. A wine room provides the ideal space for wine connoisseurs to savor their collection, while the media room and a fully stocked bar create the perfect settings for leisure and socializing.

Outdoors, the Aspen luxury rental features a sky lounge with a jacuzzi, perfect for soaking under the stars. Terraces invite guests to savor al fresco dining experiences or unwind by the cozy outdoor fireplace while surrounded by the serenity of Aspen's breathtaking landscape. Whether you're seeking adventure in Aspen or relaxation in a serene alpine setting, this exquisite retreat promises an unforgettable stay.