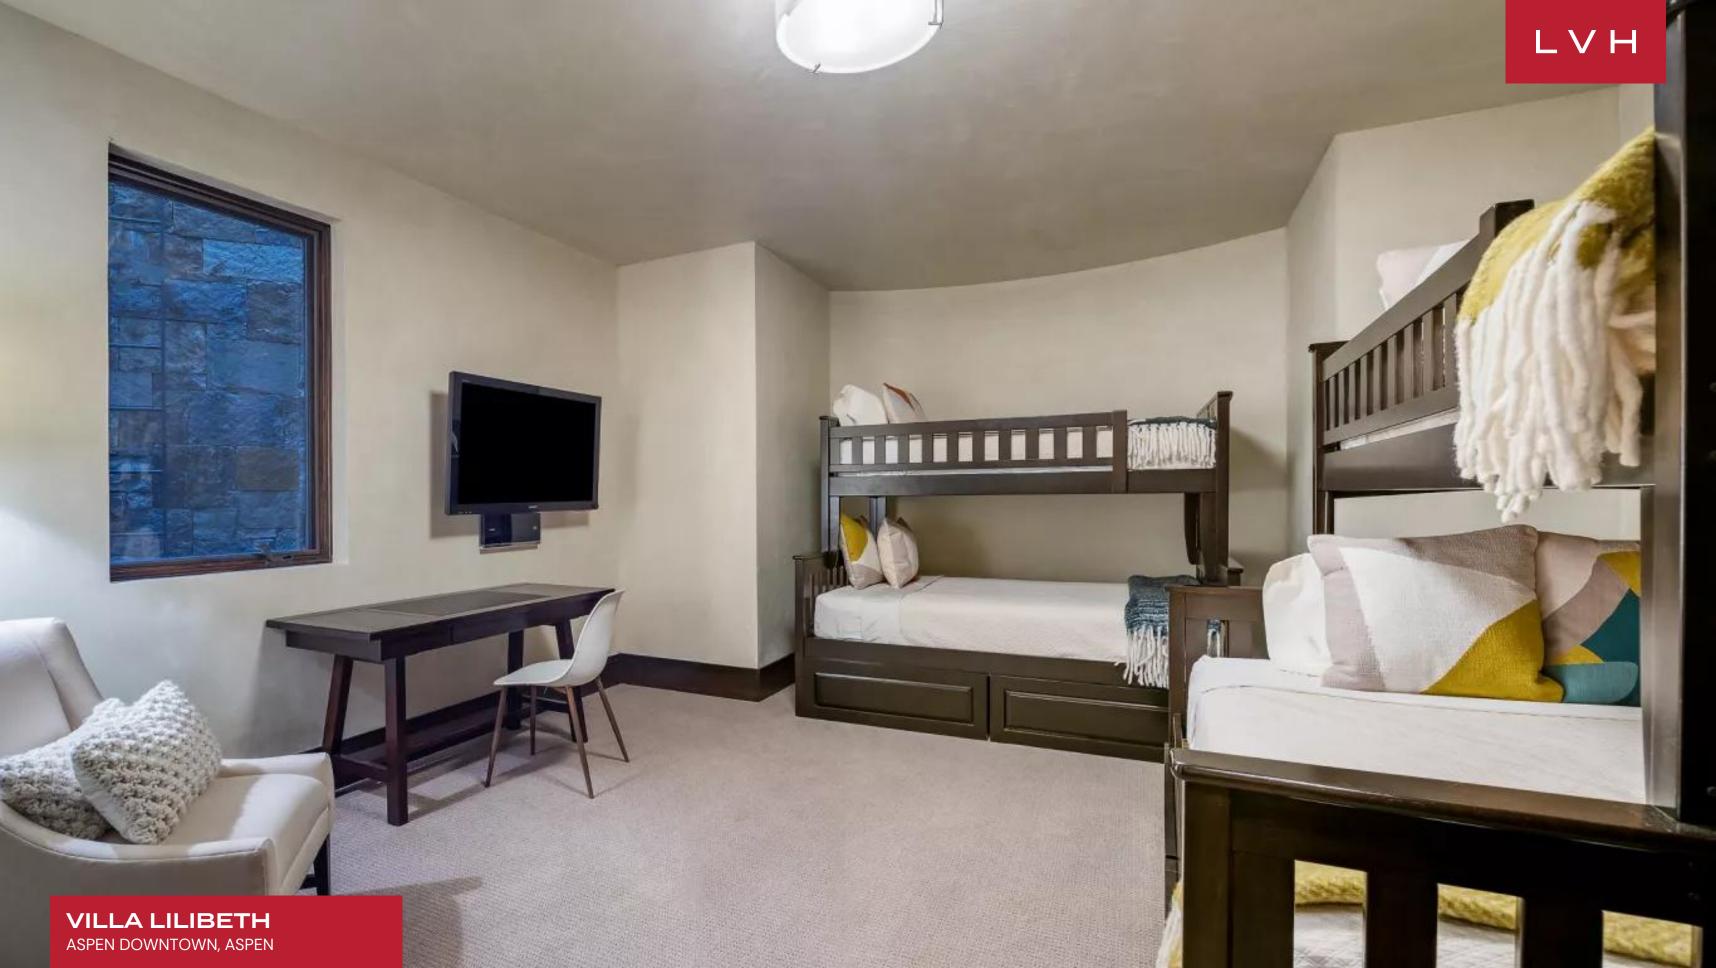

Inside, expansive windows frame mesmerizing mountain vistas, while a central stone fireplace and vaulted ceilings create a warm, inviting ambiance. Wood floors and sophisticated dark wood accents complement the luxury vacation rental's beige-toned interiors. Culinary enthusiasts will adore the state-of-the-art kitchen, complete with dark wood cabinetry, premium appliances, and a stylish island. With six bedrooms, Villa Lilibeth accommodates up to 16 guests in comfort and style. Among them is a thoughtfully designed bunk room, perfect for families traveling with children, ensuring the villa caters to every guest's needs. Entertainment and relaxation take center stage at Villa Lilibeth. A wine room provides the ideal space for wine connoisseurs to savor their collection, while the media room and a fully stocked bar create the perfect settings for leisure and socializing.