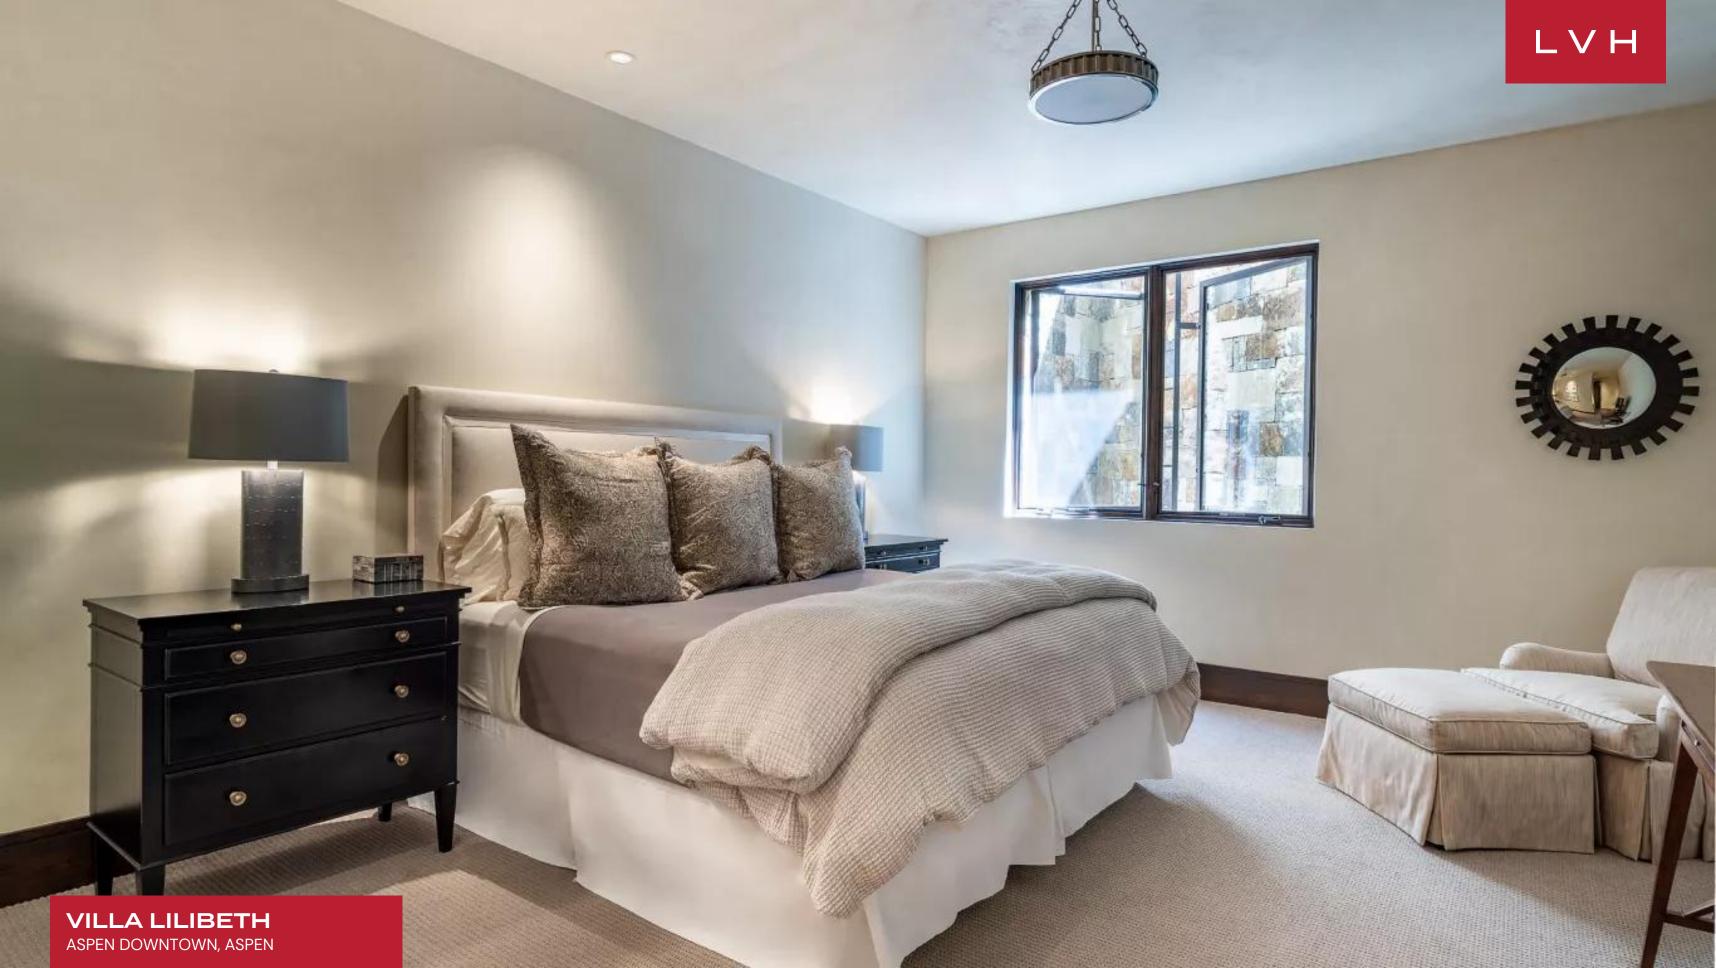

Inside, expansive windows frame mesmerizing mountain vistas, while a central stone fireplace and vaulted ceilings create a warm, inviting ambiance. Wood floors and sophisticated dark wood accents complement the luxury vacation rental's beige-toned interiors. Culinary enthusiasts will adore the state-of-the-art kitchen, complete with dark wood cabinetry, premium appliances, and a stylish island. With six bedrooms, Villa Lilibeth accommodates up to 16 guests in comfort and style. Among them is a thoughtfully designed bunk room, perfect for families traveling with children, ensuring the villa caters to every guest's needs. Entertainment and relaxation take center stage at Villa Lilibeth. A wine room provides the ideal space for wine connoisseurs to savor their collection, while the media room and a fully stocked bar create the perfect settings for leisure and socializing.