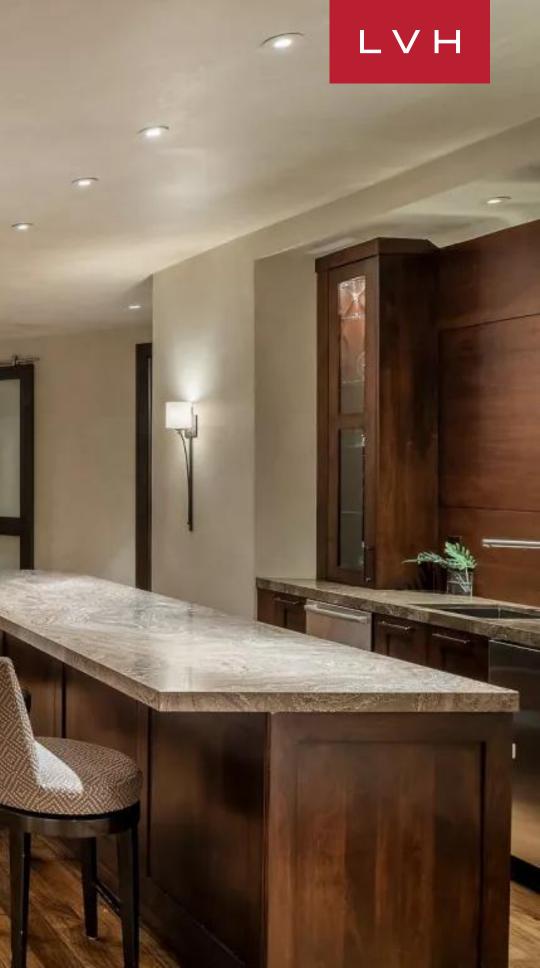

Inside, expansive windows frame mesmerizing mountain vistas, while a central stone fireplace and vaulted ceilings create a warm, inviting ambiance. Wood floors and sophisticated dark wood accents complement the luxury vacation rental's beige-toned interiors. Culinary enthusiasts will adore the state-of-the-art kitchen, complete with dark wood cabinetry, premium appliances, and a stylish island. With six bedrooms, Villa Lilibeth accommodates up to 16 guests in comfort and style. Among them is a thoughtfully designed bunk room, perfect for families traveling with children, ensuring the villa caters to every guest's needs. Entertainment and relaxation take center stage at Villa Lilibeth. A wine room provides the ideal space for wine connoisseurs to savor their collection, while the media room and a fully stocked bar create the perfect settings for leisure and socializing.