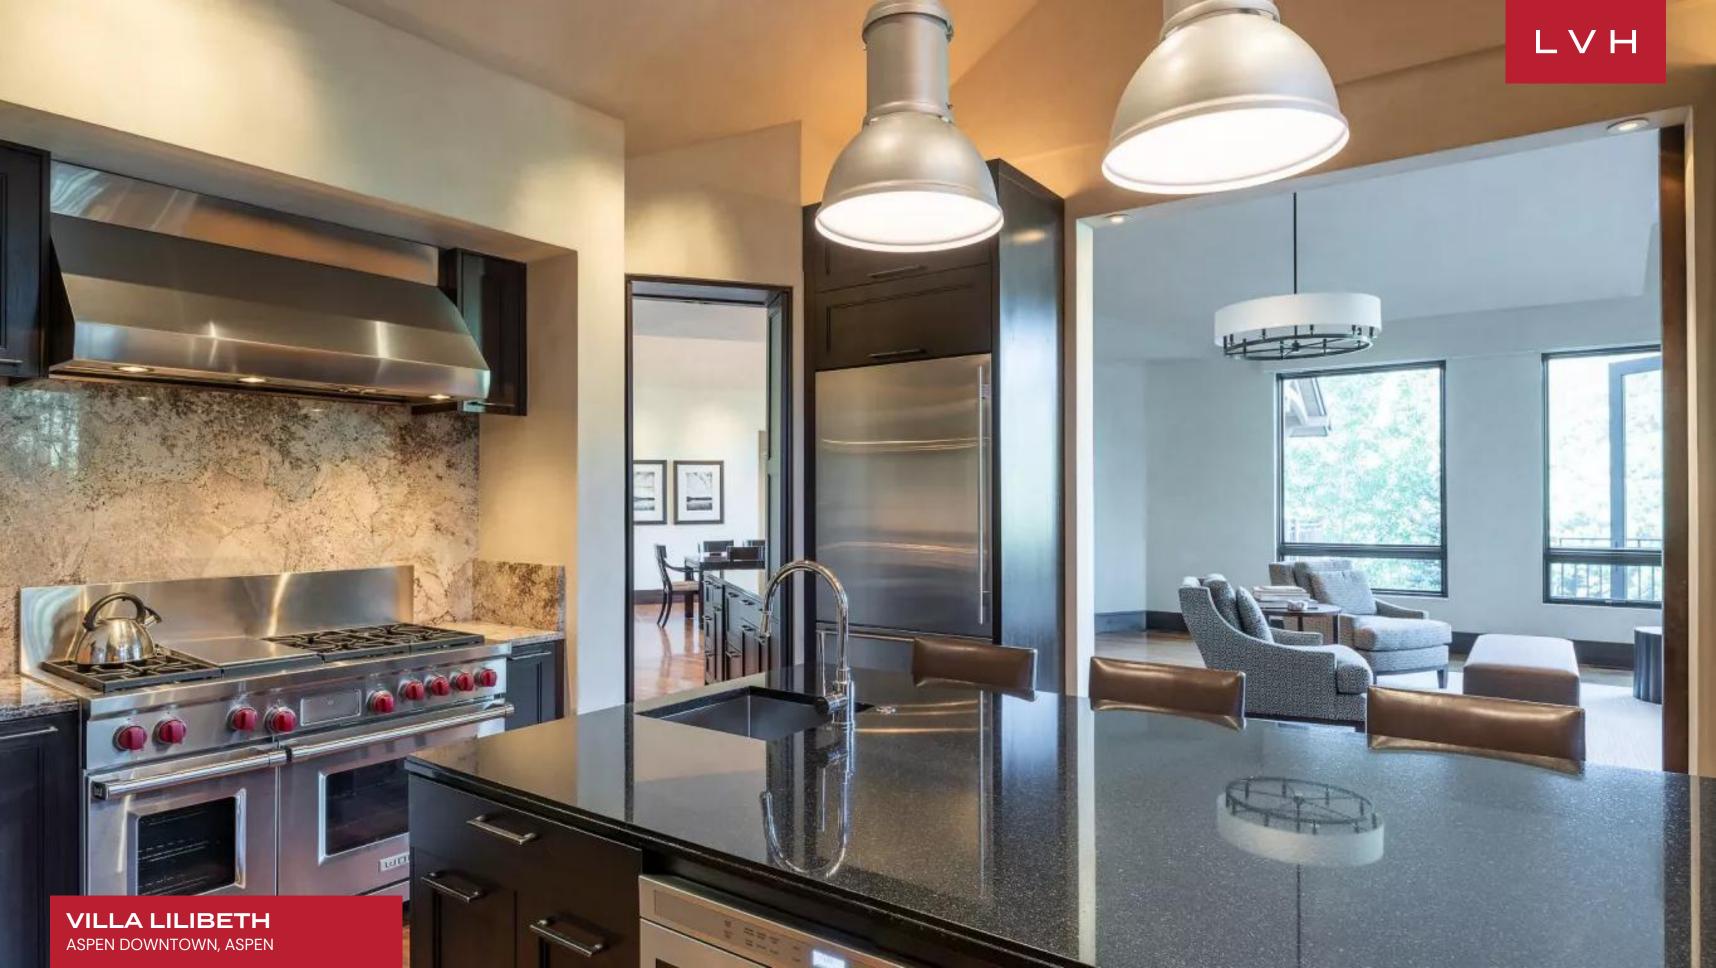

Inside, expansive windows frame mesmerizing mountain vistas, while a central stone fireplace and vaulted ceilings create a warm, inviting ambiance. Wood floors and sophisticated dark wood accents complement the luxury vacation rental's beige-toned interiors. Culinary enthusiasts will adore the state-of-the-art kitchen, complete with dark wood cabinetry, premium appliances, and a stylish island. With six bedrooms, Villa Lilibeth accommodates up to 16 guests in comfort and style. Among them is a thoughtfully designed bunk room, perfect for families traveling with children, ensuring the villa caters to every guest's needs. Entertainment and relaxation take center stage at Villa Lilibeth. A wine room provides the ideal space for wine connoisseurs to savor their collection, while the media room and a fully stocked bar create the perfect settings for leisure and socializing.