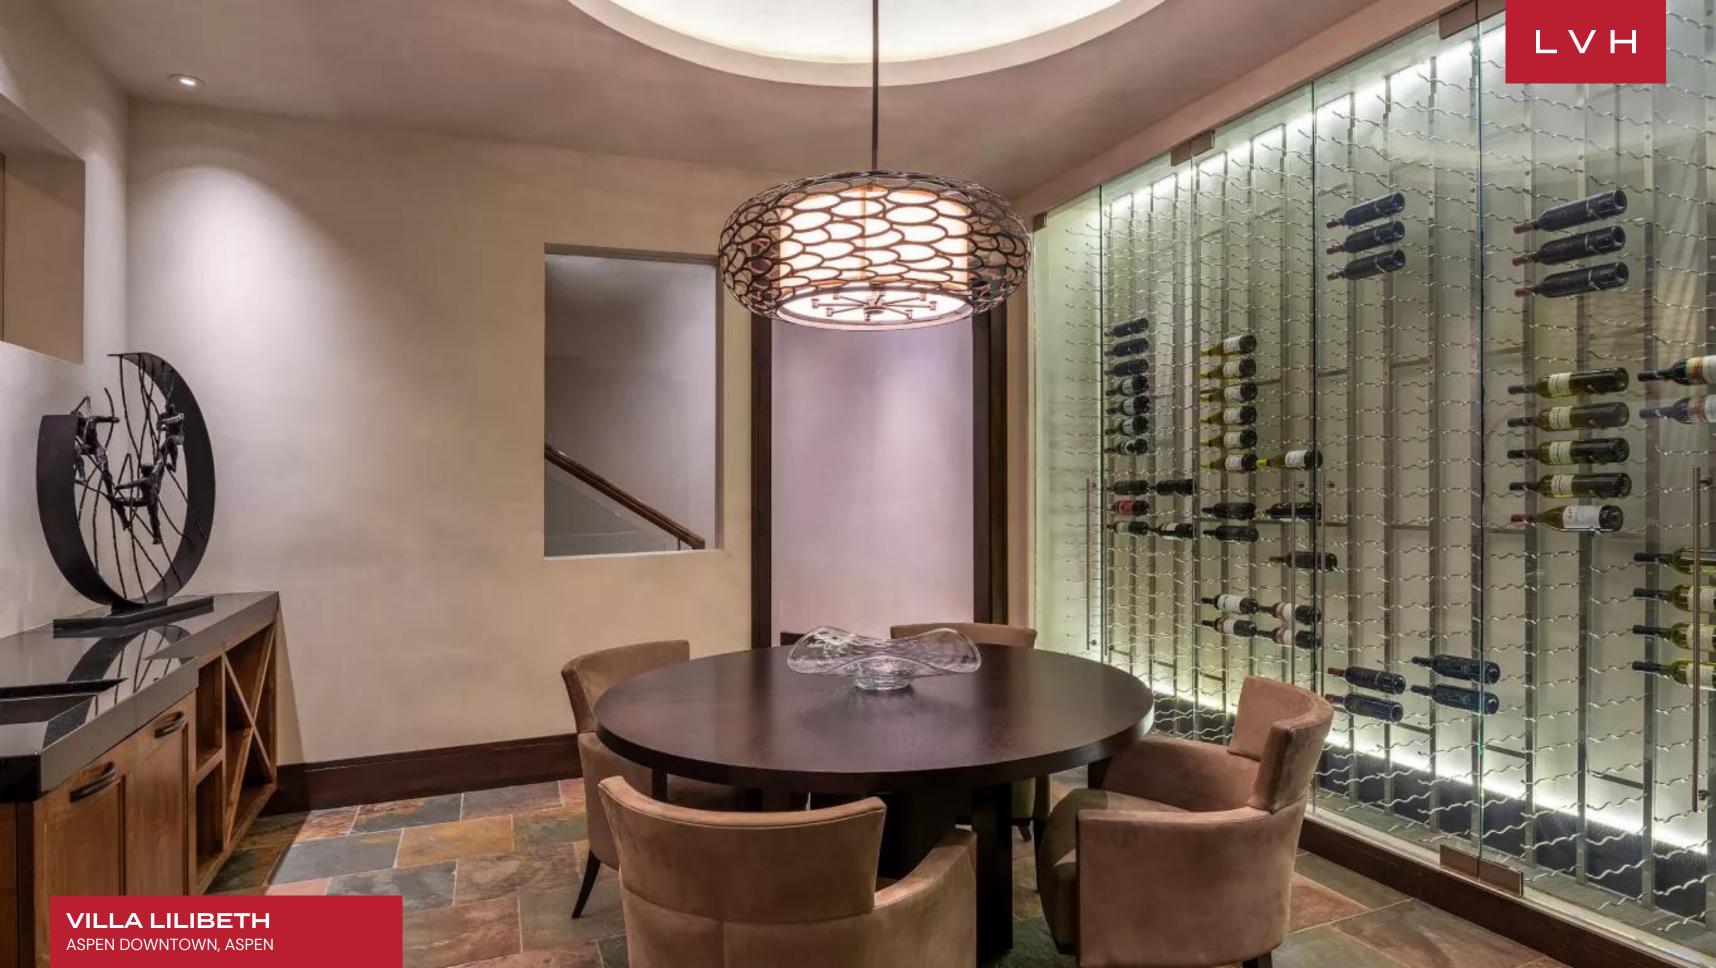

Inside, expansive windows frame mesmerizing mountain vistas, while a central stone fireplace and vaulted ceilings create a warm, inviting ambiance. Wood floors and sophisticated dark wood accents complement the luxury vacation rental's beige-toned interiors. Culinary enthusiasts will adore the state-of-the-art kitchen, complete with dark wood cabinetry, premium appliances, and a stylish island. With six bedrooms, Villa Lilibeth accommodates up to 16 guests in comfort and style. Among them is a thoughtfully designed bunk room, perfect for families traveling with children, ensuring the villa caters to every guest's needs. Entertainment and relaxation take center stage at Villa Lilibeth. A wine room provides the ideal space for wine connoisseurs to savor their collection, while the media room and a fully stocked bar create the perfect settings for leisure and socializing.

#### INTERIOR

- Walk-In Closet
- Wine Cellar