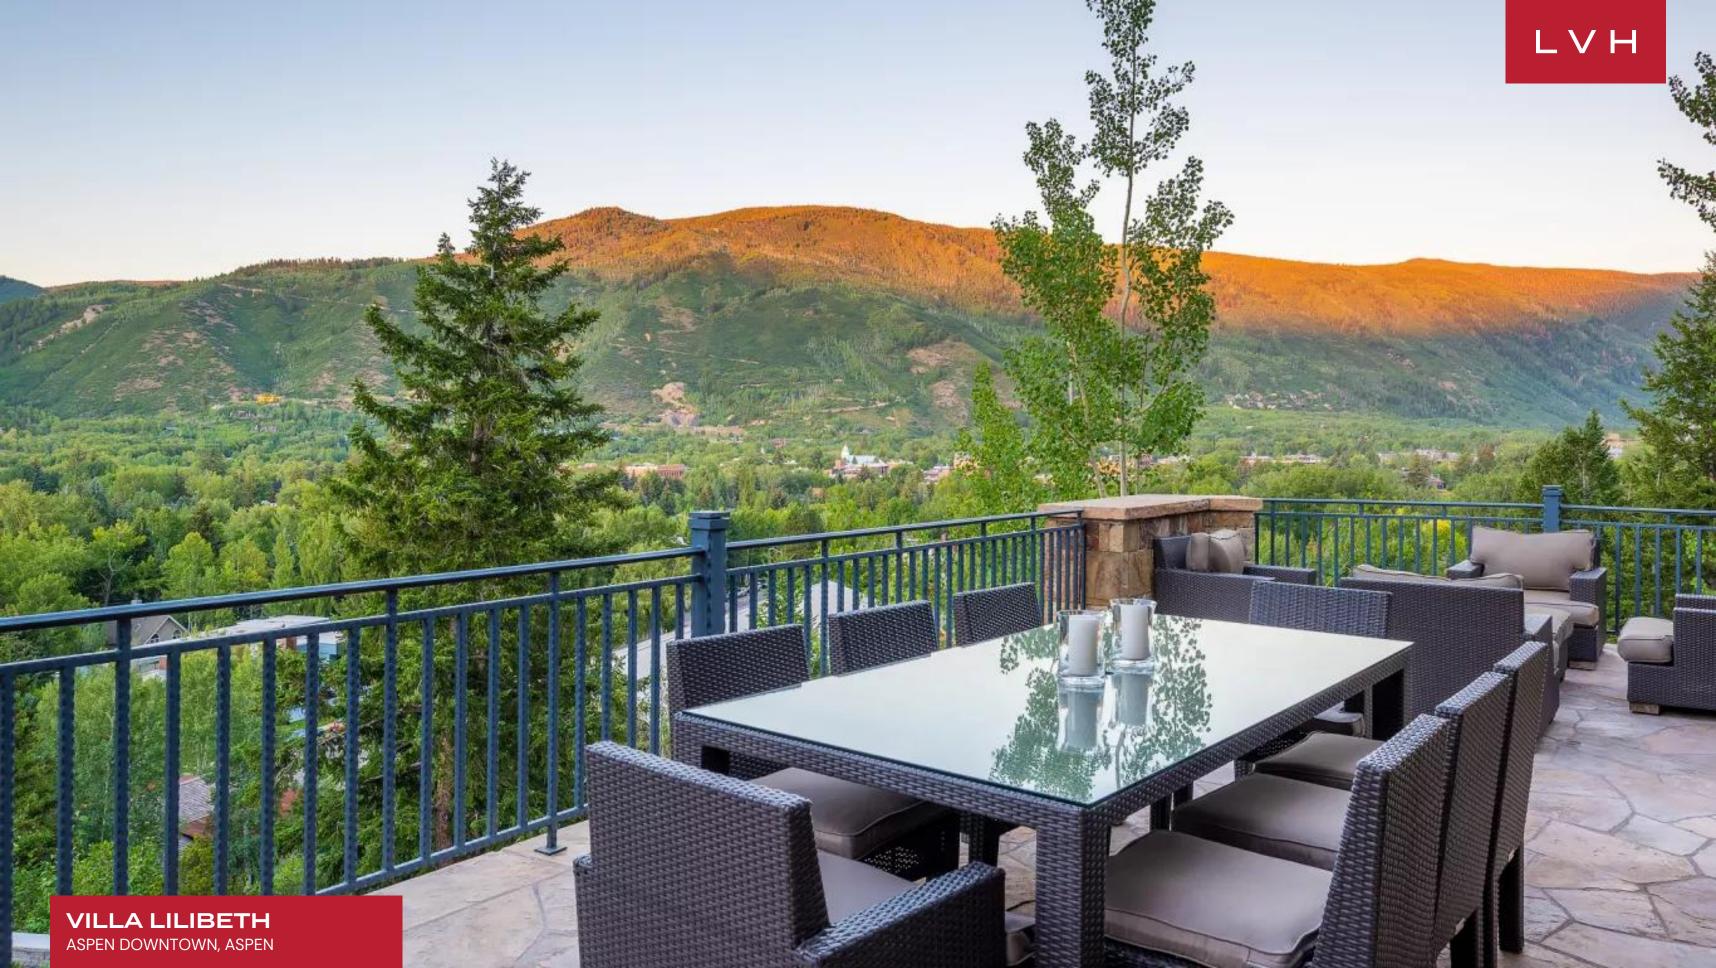

Outdoors, the Aspen luxury rental features a sky lounge with a jacuzzi, perfect for soaking under the stars. Terraces invite guests to savor al fresco dining experiences or unwind by the cozy outdoor fireplace while surrounded by the serenity of Aspen's breathtaking landscape. Whether you're seeking adventure in Aspen or relaxation in a serene alpine setting, this exquisite retreat promises an unforgettable stay.

#### EXTERIOR

- Al Fresco Dining
- BBQ
- Garage
- Hot Tub
- Outdoor Fireplace
- Patio
- Sun Loungers
- Terrace