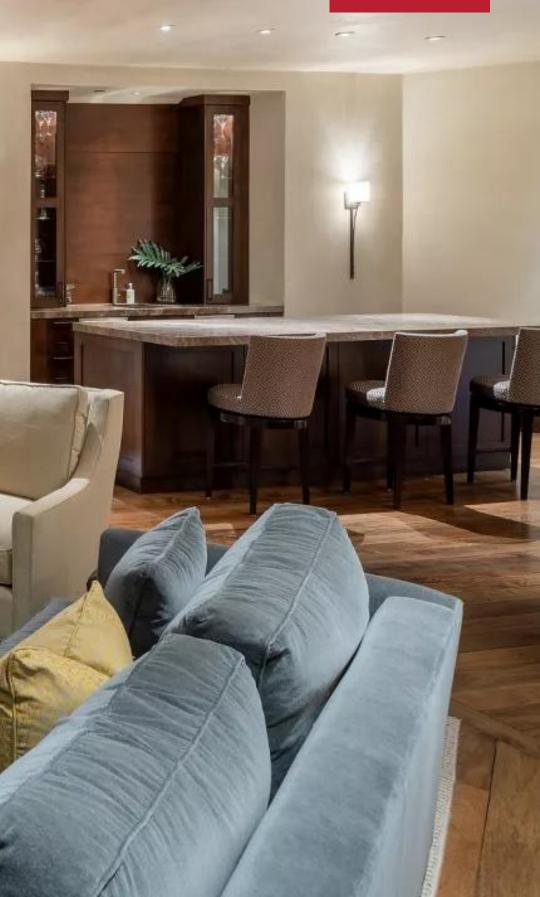

Inside, expansive windows frame mesmerizing mountain vistas, while a central stone fireplace and vaulted ceilings create a warm, inviting ambiance. Wood floors and sophisticated dark wood accents complement the luxury vacation rental's beige-toned interiors. Culinary enthusiasts will adore the state-of-the-art kitchen, complete with dark wood cabinetry, premium appliances, and a stylish island. With six bedrooms, Villa Lilibeth accommodates up to 16 guests in comfort and style. Among them is a thoughtfully designed bunk room, perfect for families traveling with children, ensuring the villa caters to every guest's needs. Entertainment and relaxation take center stage at Villa Lilibeth. A wine room provides the ideal space for wine connoisseurs to savor their collection, while the media room and a fully stocked bar create the perfect settings for leisure and socializing.