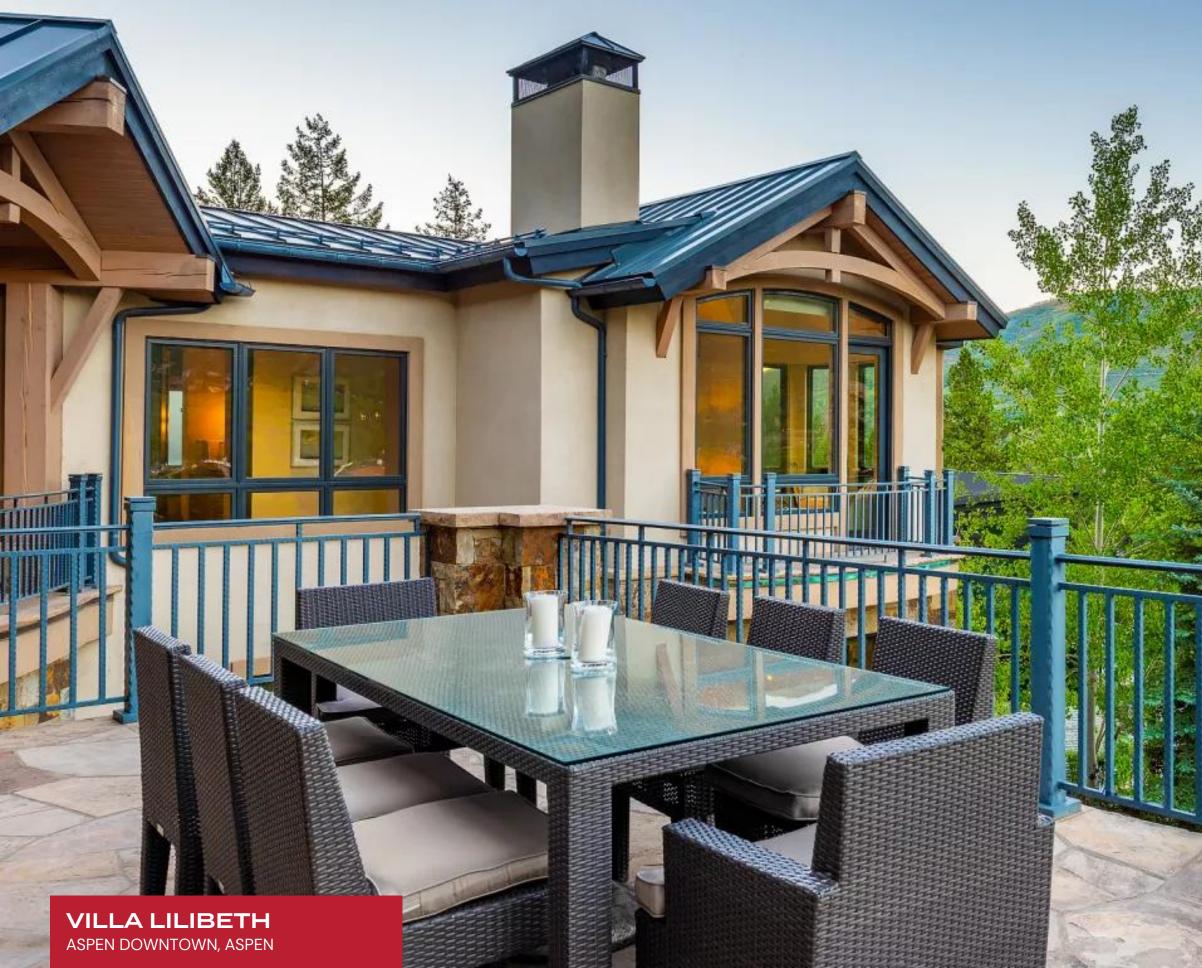

Outdoors, the Aspen luxury rental features a sky lounge with a jacuzzi, perfect for soaking under the stars. Terraces invite guests to savor al fresco dining experiences or unwind by the cozy outdoor fireplace while surrounded by the serenity of Aspen's breathtaking landscape. Whether you're seeking adventure in Aspen or relaxation in a serene alpine setting, this exquisite retreat promises an unforgettable stay.

#### EXTERIOR

- Al Fresco Dining
- BBQ
- Garage
- Hot Tub
- Outdoor Fireplace
- Patio
- Sun Loungers
- Terrace