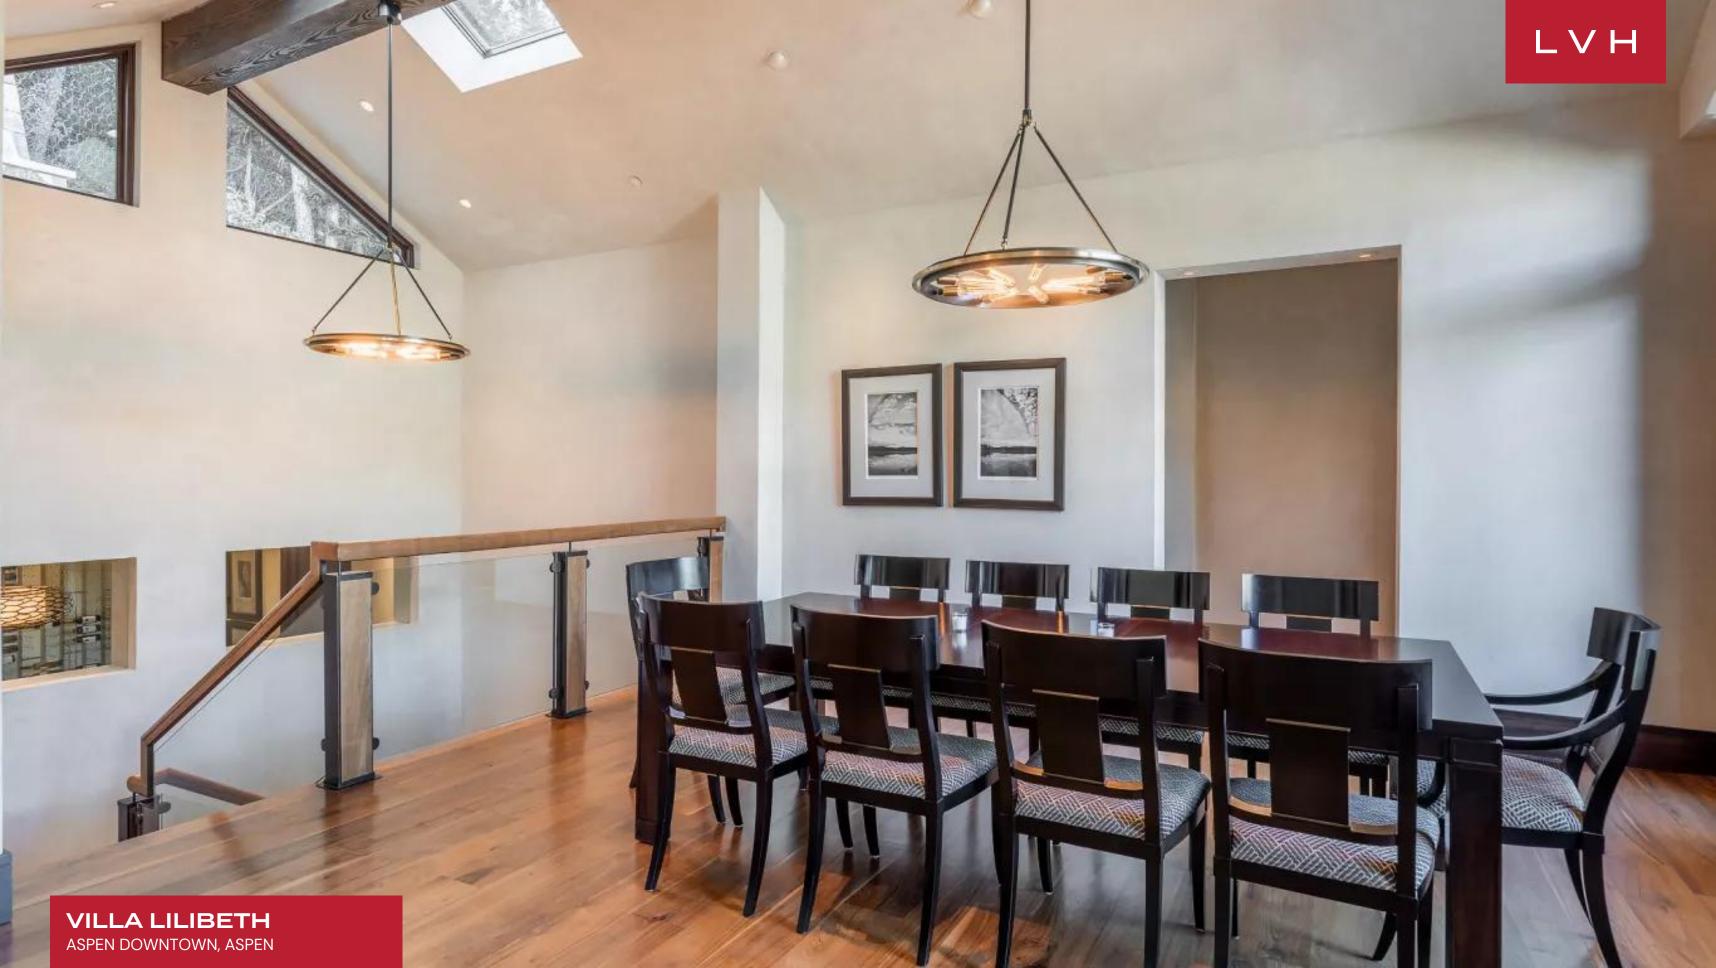

Inside, expansive windows frame mesmerizing mountain vistas, while a central stone fireplace and vaulted ceilings create a warm, inviting ambiance. Wood floors and sophisticated dark wood accents complement the luxury vacation rental's beige-toned interiors. Culinary enthusiasts will adore the state-of-the-art kitchen, complete with dark wood cabinetry, premium appliances, and a stylish island. With six bedrooms, Villa Lilibeth accommodates up to 16 guests in comfort and style. Among them is a thoughtfully designed bunk room, perfect for families traveling with children, ensuring the villa caters to every guest's needs. Entertainment and relaxation take center stage at Villa Lilibeth. A wine room provides the ideal space for wine connoisseurs to savor their collection, while the media room and a fully stocked bar create the perfect settings for leisure and socializing.