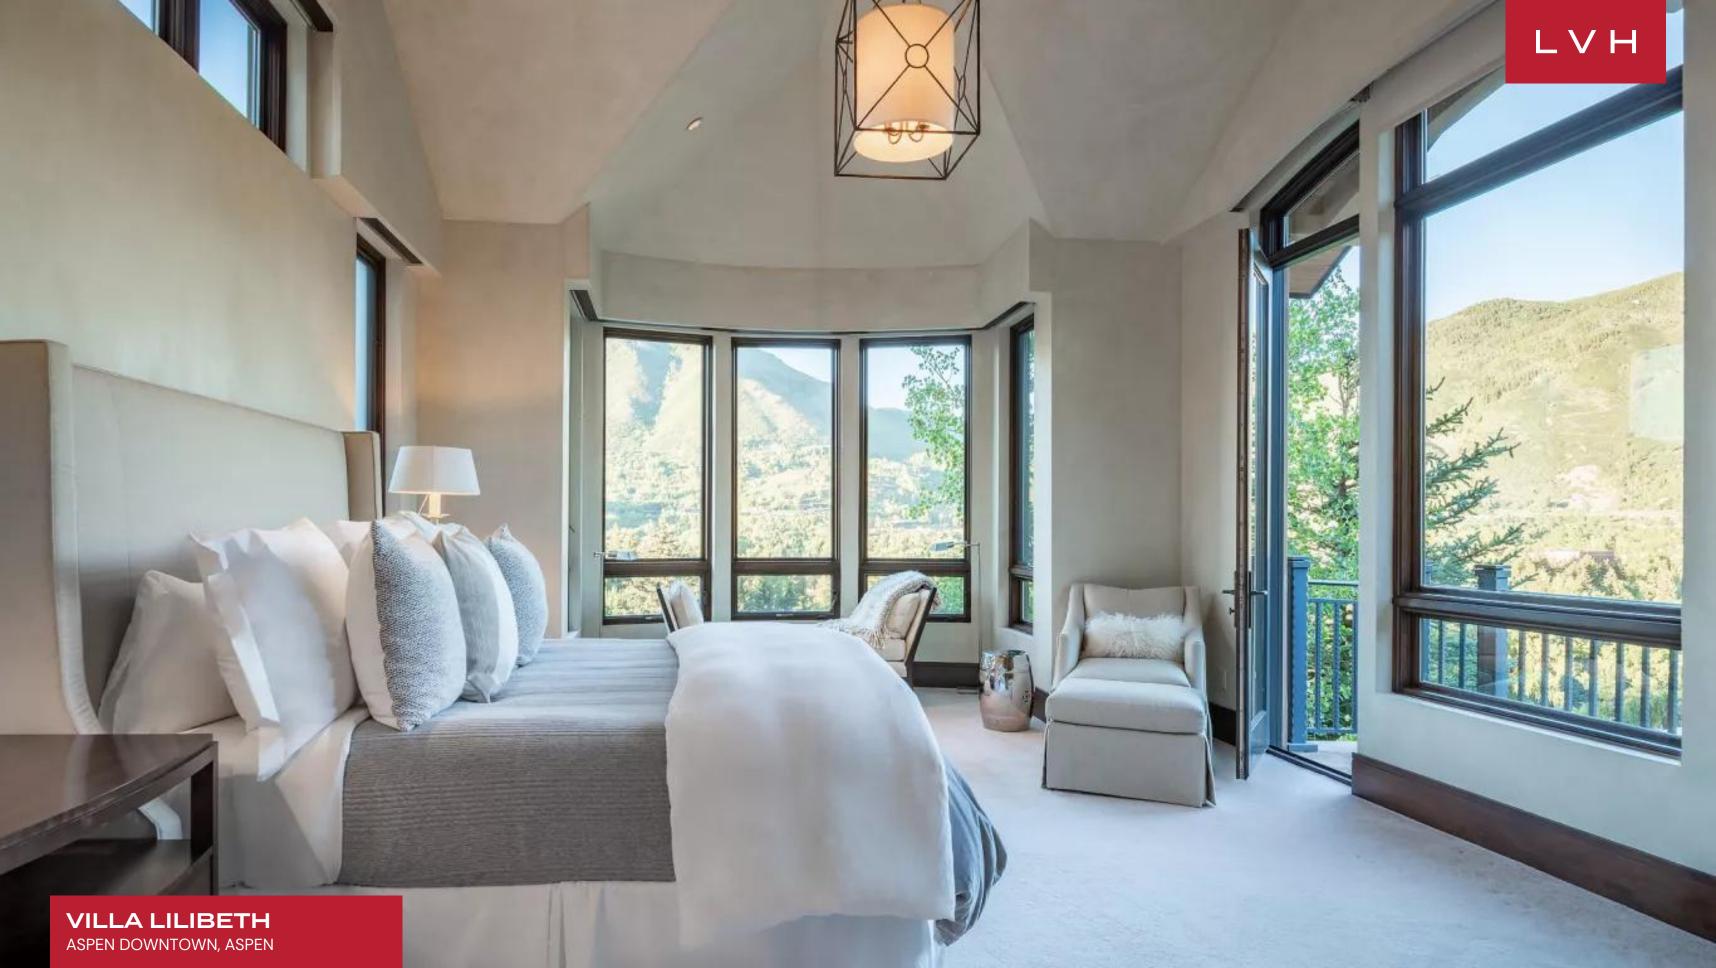

Inside, expansive windows frame mesmerizing mountain vistas, while a central stone fireplace and vaulted ceilings create a warm, inviting ambiance. Wood floors and sophisticated dark wood accents complement the luxury vacation rental's beige-toned interiors. Culinary enthusiasts will adore the state-of-the-art kitchen, complete with dark wood cabinetry, premium appliances, and a stylish island. With six bedrooms, Villa Lilibeth accommodates up to 16 guests in comfort and style. Among them is a thoughtfully designed bunk room, perfect for families traveling with children, ensuring the villa caters to every guest's needs. Entertainment and relaxation take center stage at Villa Lilibeth. A wine room provides the ideal space for wine connoisseurs to savor their collection, while the media room and a fully stocked bar create the perfect settings for leisure and socializing.