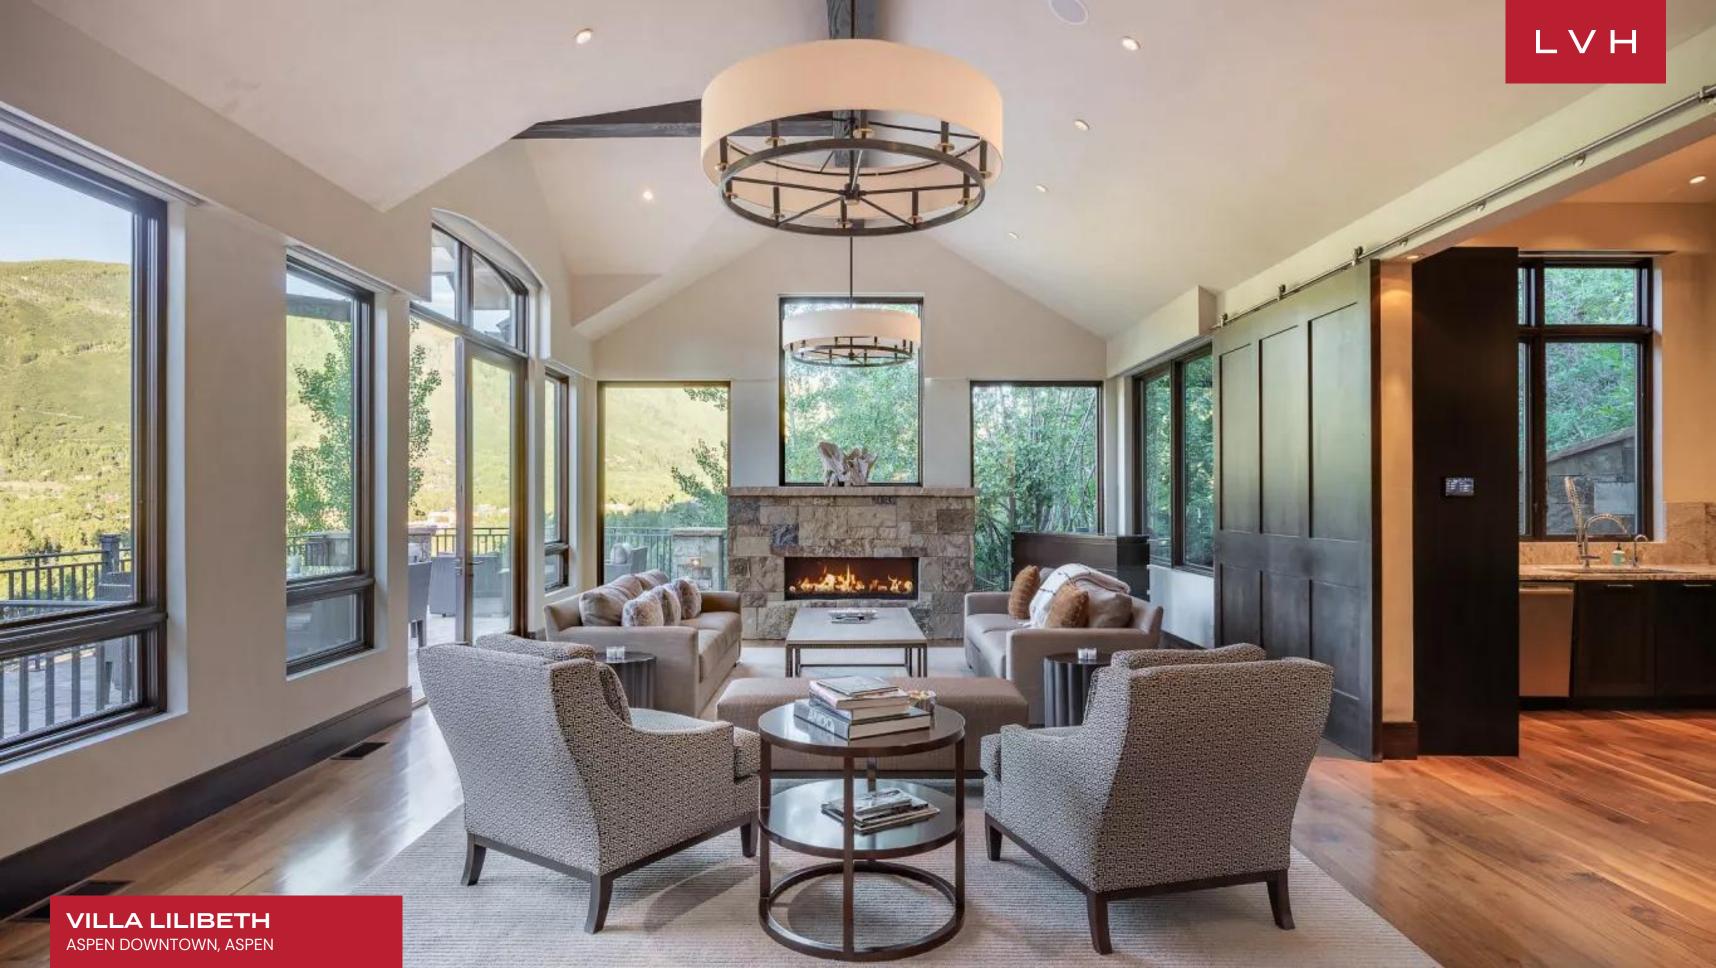

Inside, expansive windows frame mesmerizing mountain vistas, while a central stone fireplace and vaulted ceilings create a warm, inviting ambiance. Wood floors and sophisticated dark wood accents complement the luxury vacation rental's beige-toned interiors. Culinary enthusiasts will adore the state-of-the-art kitchen, complete with dark wood cabinetry, premium appliances, and a stylish island. With six bedrooms, Villa Lilibeth accommodates up to 16 guests in comfort and style. Among them is a thoughtfully designed bunk room, perfect for families traveling with children, ensuring the villa caters to every guest's needs. Entertainment and relaxation take center stage at Villa Lilibeth. A wine room provides the ideal space for wine connoisseurs to savor their collection, while the media room and a fully stocked bar create the perfect settings for leisure and socializing.