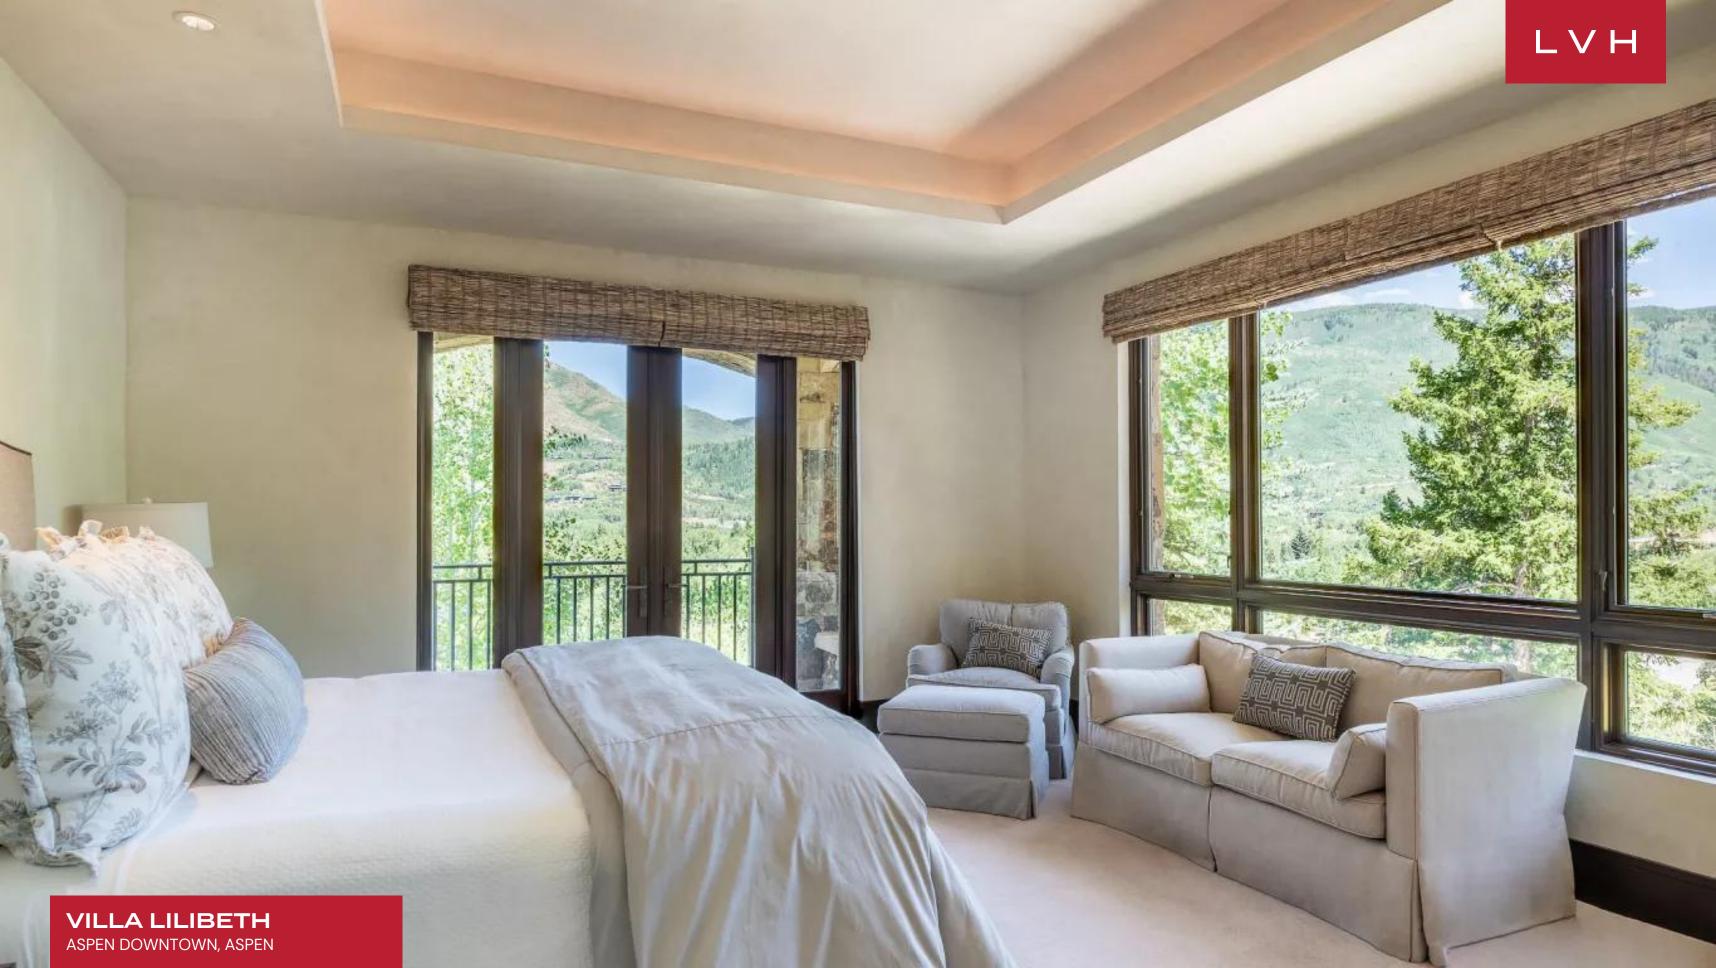

Inside, expansive windows frame mesmerizing mountain vistas, while a central stone fireplace and vaulted ceilings create a warm, inviting ambiance. Wood floors and sophisticated dark wood accents complement the luxury vacation rental's beige-toned interiors. Culinary enthusiasts will adore the state-of-the-art kitchen, complete with dark wood cabinetry, premium appliances, and a stylish island. With six bedrooms, Villa Lilibeth accommodates up to 16 guests in comfort and style. Among them is a thoughtfully designed bunk room, perfect for families traveling with children, ensuring the villa caters to every guest's needs. Entertainment and relaxation take center stage at Villa Lilibeth. A wine room provides the ideal space for wine connoisseurs to savor their collection, while the media room and a fully stocked bar create the perfect settings for leisure and socializing.