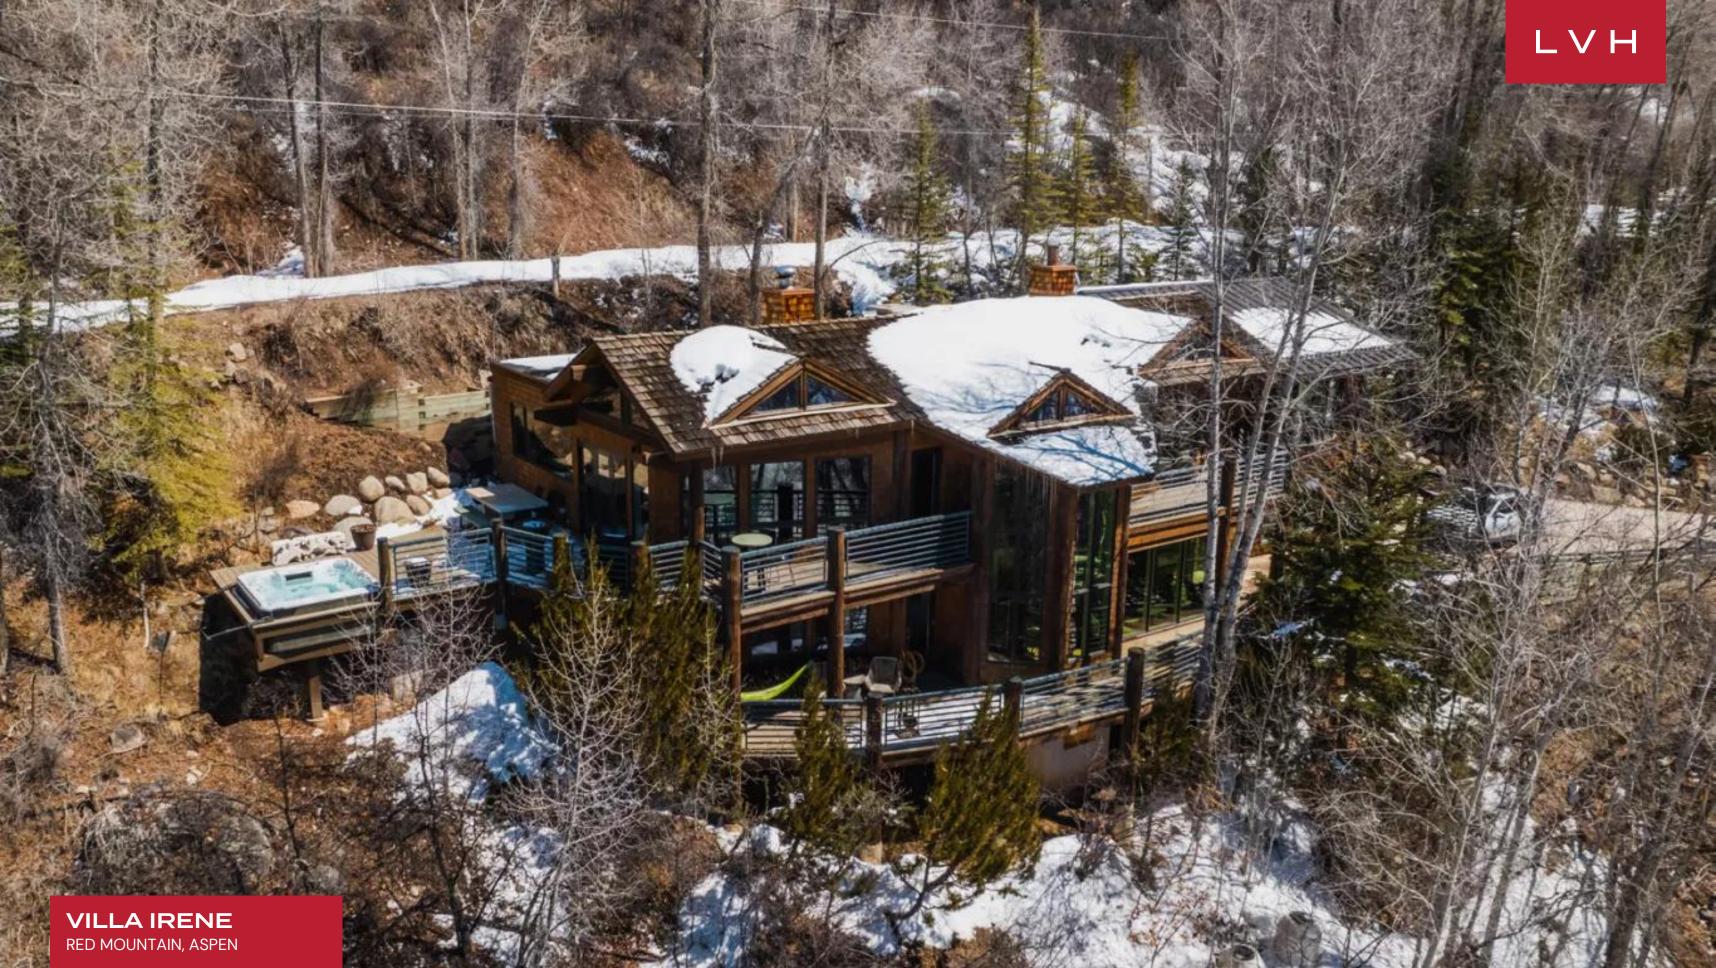

#### RED MOUNTAIN, ASPEN

Villa Irene is an exceptional alpine retreat in the exclusive enclave of Red Mountain, Aspen. Surrounded by breathtaking snow-capped peaks and untouched nature, this mountain luxury villa in Aspen combines contemporary sophistication with the natural beauty of its setting. Expansive glass windows frame sweeping views of Aspen's iconic mountain range while flooding the serene interiors with light, creating a harmonious connection between indoors and out.

Outdoors, Villa Irene embraces Aspen's natural beauty with a private hot tub on the balcony, offering panoramic views of the snow-dusted landscape. A fire pit on the grounds creates an inviting space for gathering under the stars, perfect for savoring the crisp alpine air. This Aspen luxury rental seamlessly blends serene outdoor living with sophisticated interiors, making it the ultimate mountain escape. Whether enjoying the slopes or the villa's indulgent amenities, Villa Irene promises an exclusive retreat immersed in the majestic beauty of Aspen.