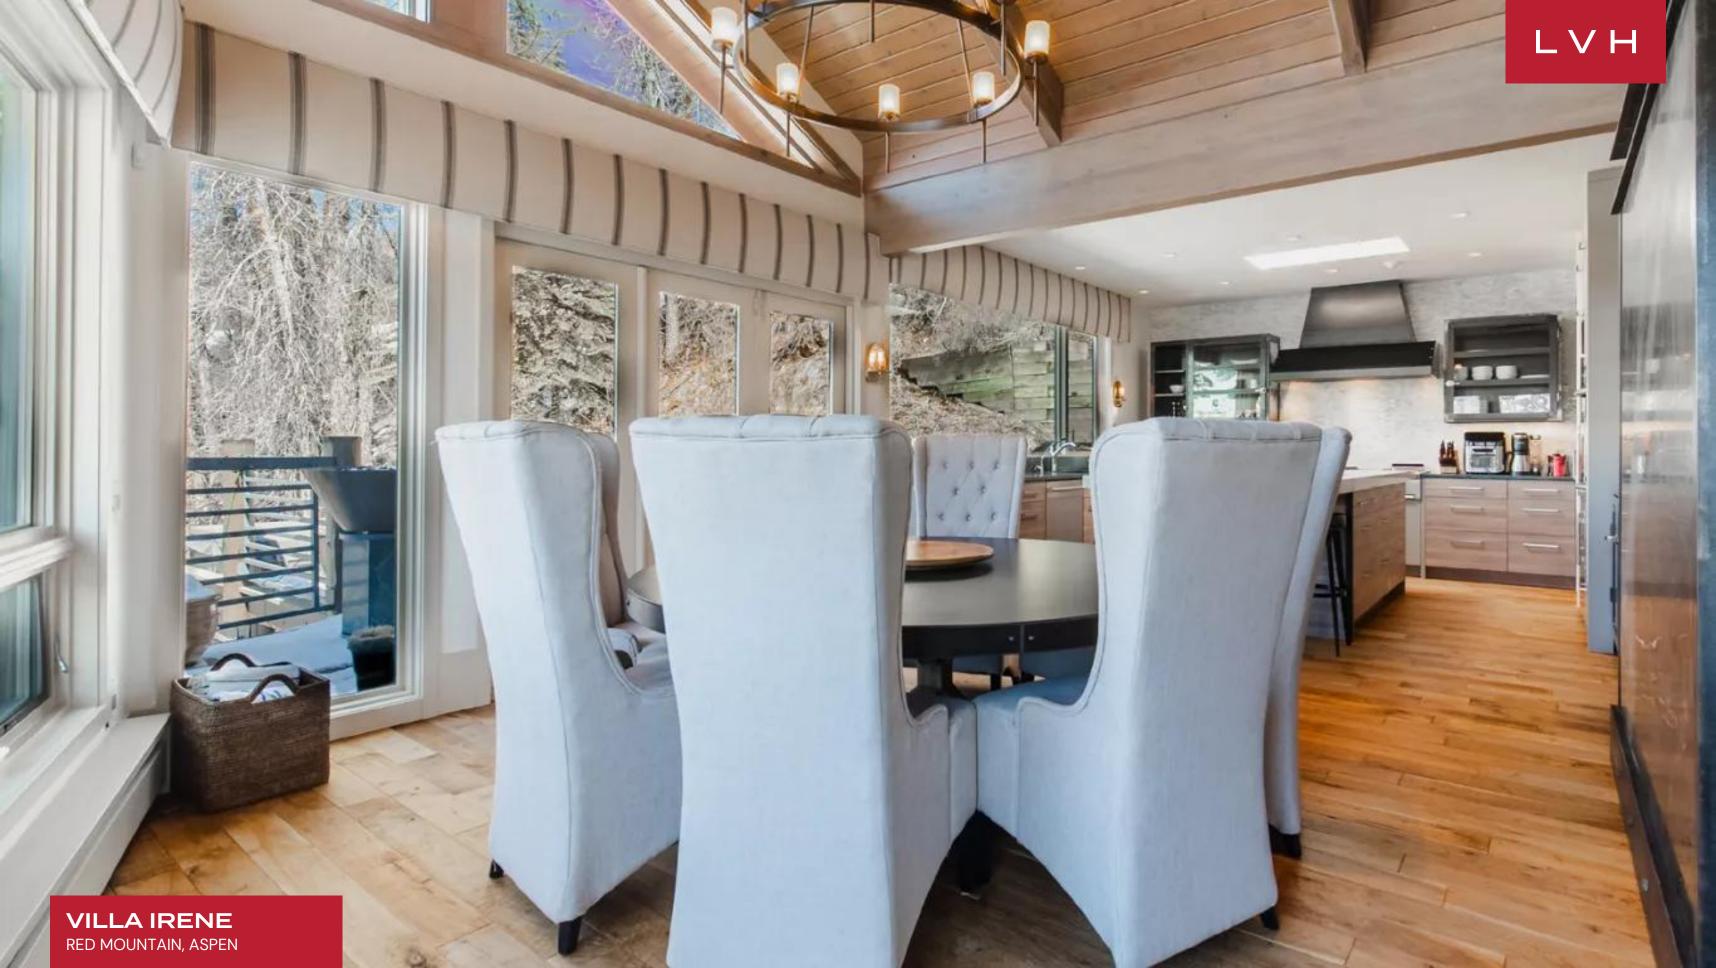

#### RED MOUNTAIN, ASPEN

Villa Irene is an exceptional alpine retreat in the exclusive enclave of Red Mountain, Aspen. Surrounded by breathtaking snow-capped peaks and untouched nature, this mountain luxury villa in Aspen combines contemporary sophistication with the natural beauty of its setting. Expansive glass windows frame sweeping views of Aspen's iconic mountain range while flooding the serene interiors with light, creating a harmonious connection between indoors and out.

The interiors exude warmth and refined elegance, blending modern design with alpine charm. The spacious living room centers around a grand fireplace, offering a cozy yet sophisticated ambiance. The open floor plan flows seamlessly into the dining area and gourmet kitchen, designed with sleek finishes and functional elegance for everything from intimate meals to grand gatherings. Five well-appointed bedrooms, each with en-suite bathrooms, provide tranquil sanctuaries, enhanced by premium finishes, rich wood tones, and expansive windows that connect to the stunning outdoor surroundings. One bedroom features an extra trundle bed, ideal for families. Luxurious bedding and thoughtful details throughout ensure the utmost comfort and relaxation.