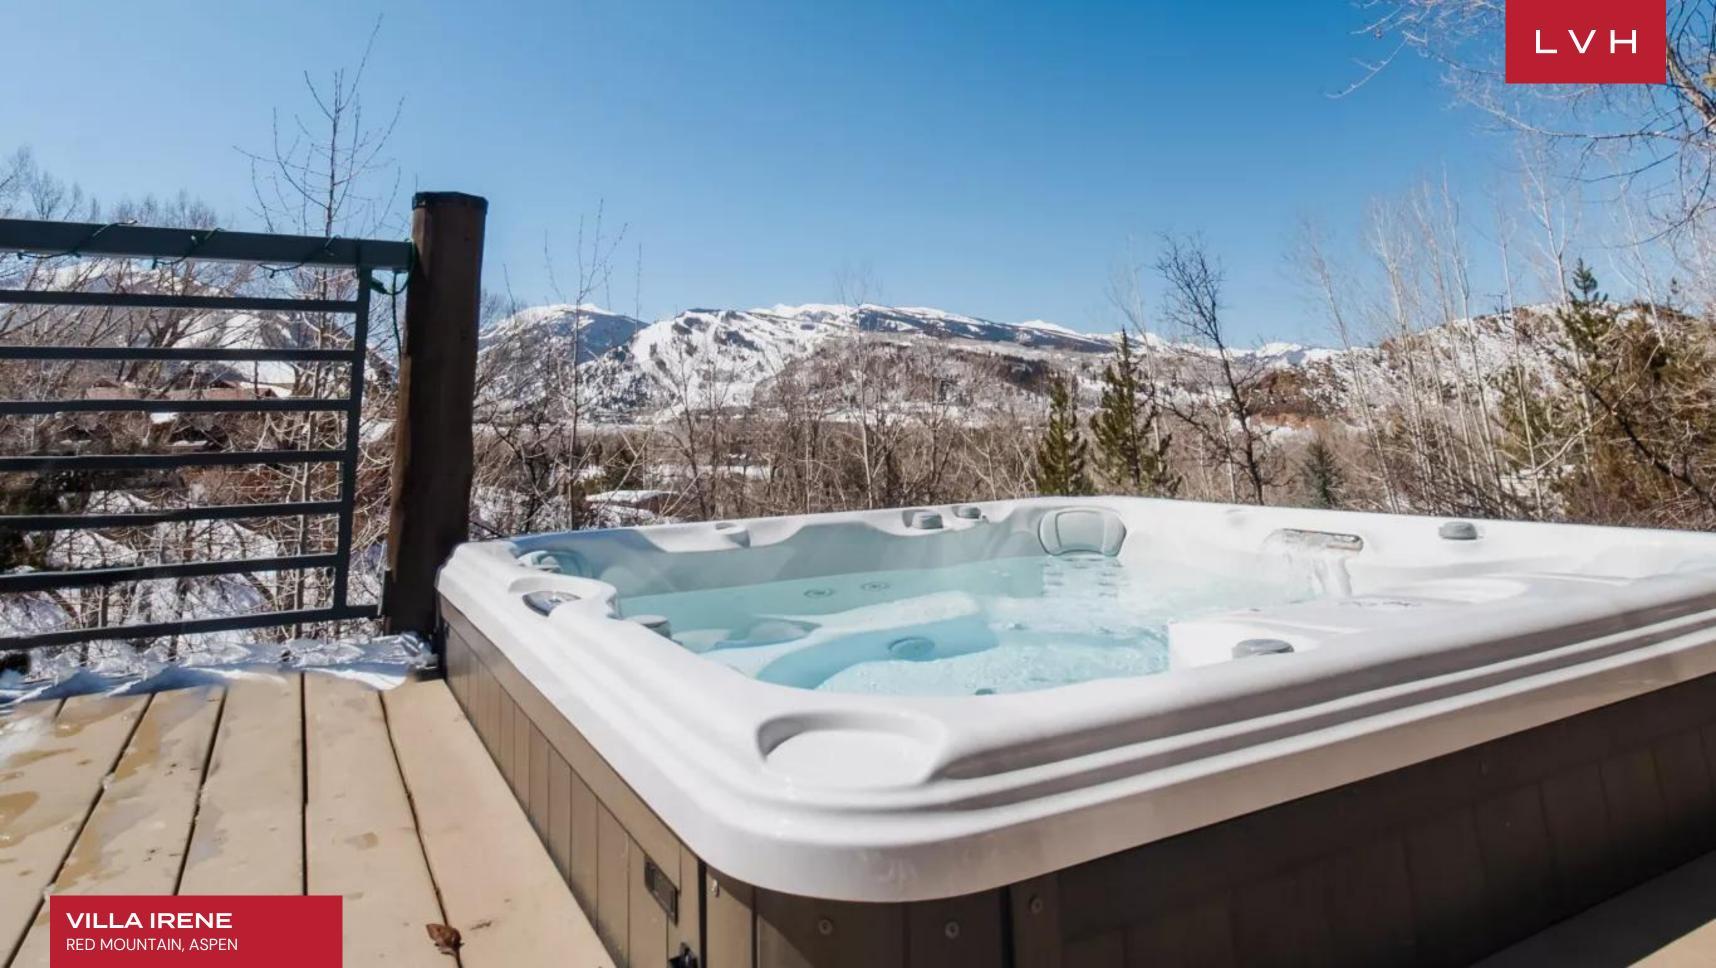

Outdoors, Villa Irene embraces Aspen's natural beauty with a private hot tub on the balcony, offering panoramic views of the snow-dusted landscape. A fire pit on the grounds creates an inviting space for gathering under the stars, perfect for savoring the crisp alpine air. This Aspen luxury rental seamlessly blends serene outdoor living with sophisticated interiors, making it the ultimate mountain escape. Whether enjoying the slopes or the villa's indulgent amenities, Villa Irene promises an exclusive retreat immersed in the majestic beauty of Aspen.

### **EXTERIOR**

- Al Fresco Dining
- Fire Pit
- Hot Tub
- Patio
- Sun Loungers
- Terrace