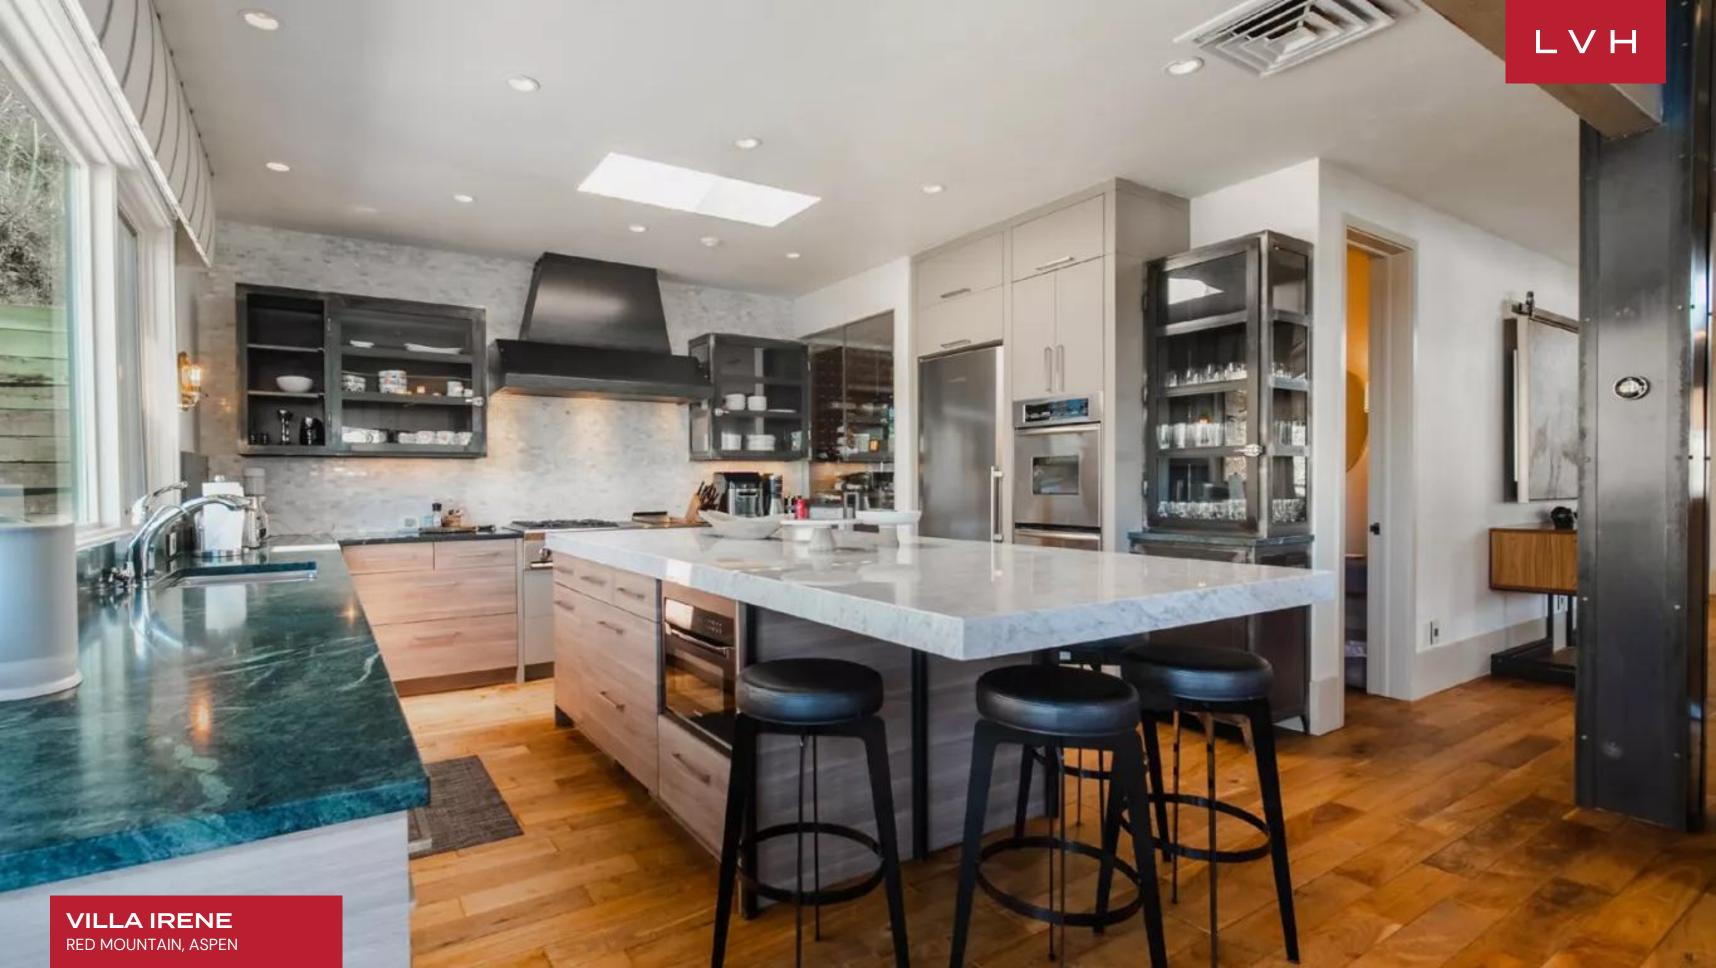

The interiors exude warmth and refined elegance, blending modern design with alpine charm. The spacious living room centers around a grand fireplace, offering a cozy yet sophisticated ambiance. The open floor plan flows seamlessly into the dining area and gourmet kitchen, designed with sleek finishes and functional elegance for everything from intimate meals to grand gatherings. Five well-appointed bedrooms, each with en-suite bathrooms, provide tranquil sanctuaries, enhanced by premium finishes, rich wood tones, and expansive windows that connect to the stunning outdoor surroundings. One bedroom features an extra trundle bed, ideal for families. Luxurious bedding and thoughtful details throughout ensure the utmost comfort and relaxation.