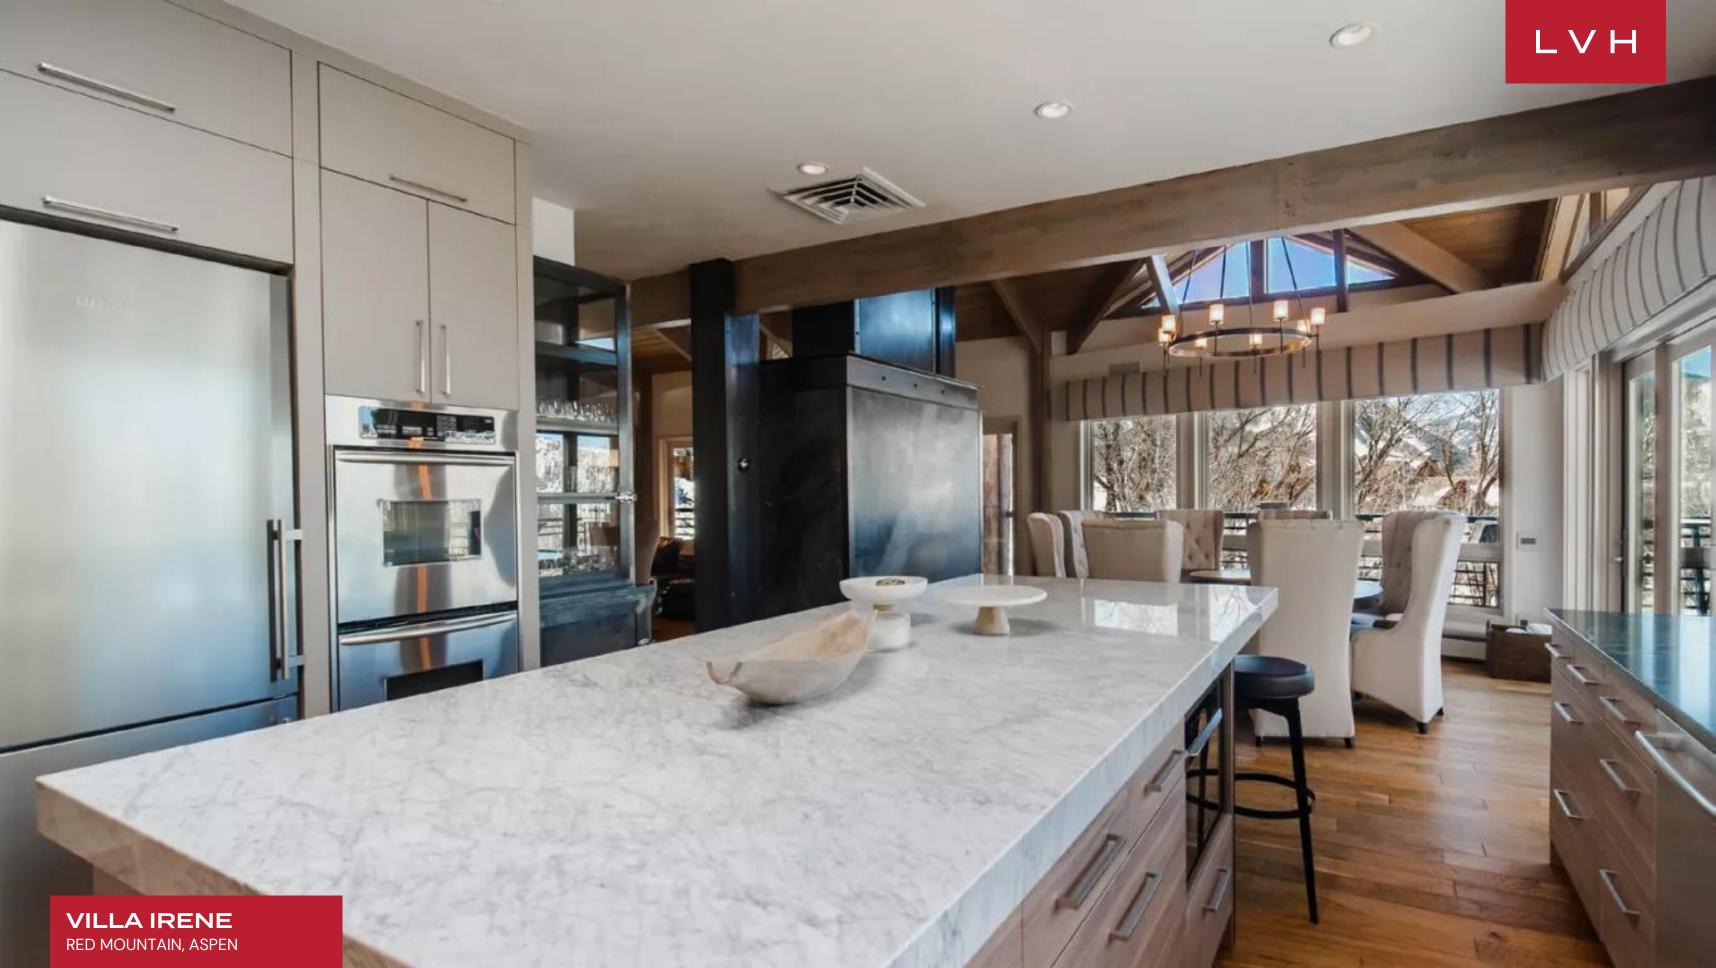

The interiors exude warmth and refined elegance, blending modern design with alpine charm. The spacious living room centers around a grand fireplace, offering a cozy yet sophisticated ambiance. The open floor plan flows seamlessly into the dining area and gourmet kitchen, designed with sleek finishes and functional elegance for everything from intimate meals to grand gatherings. Five well-appointed bedrooms, each with en-suite bathrooms, provide tranquil sanctuaries, enhanced by premium finishes, rich wood tones, and expansive windows that connect to the stunning outdoor surroundings. One bedroom features an extra trundle bed, ideal for families. Luxurious bedding and thoughtful details throughout ensure the utmost comfort and relaxation.