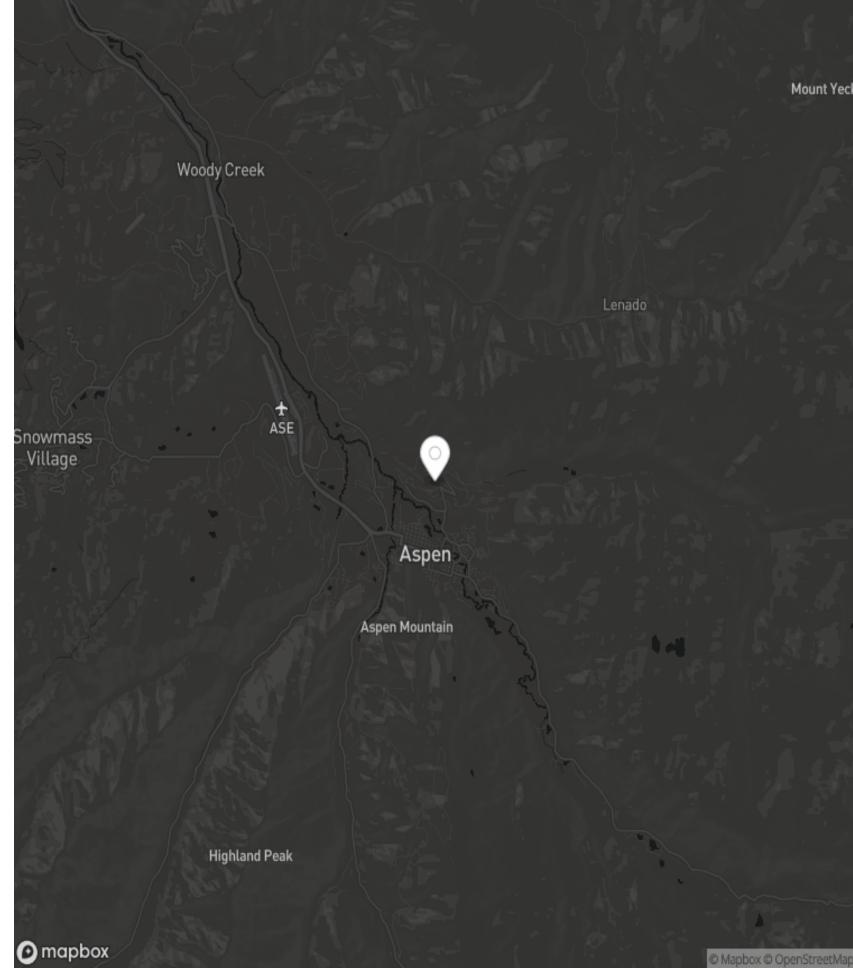

# **ASPEN**

**RED MOUNTAIN** 

Aspen has become one of the leading luxury mountain resort towns, its ethereal magnetic energy dazzling the world's elite for over three decades. The town's remote location is deep in frontier country, nearly 8,000 feet in altitude and nestled between the Rockies' Sawatch and Elk mountain ranges. The town's extensive winter recreation options, from cross-country skiing to hot air ballooning, are the perfect complement to a blossoming culinary and après-ski dining scene.