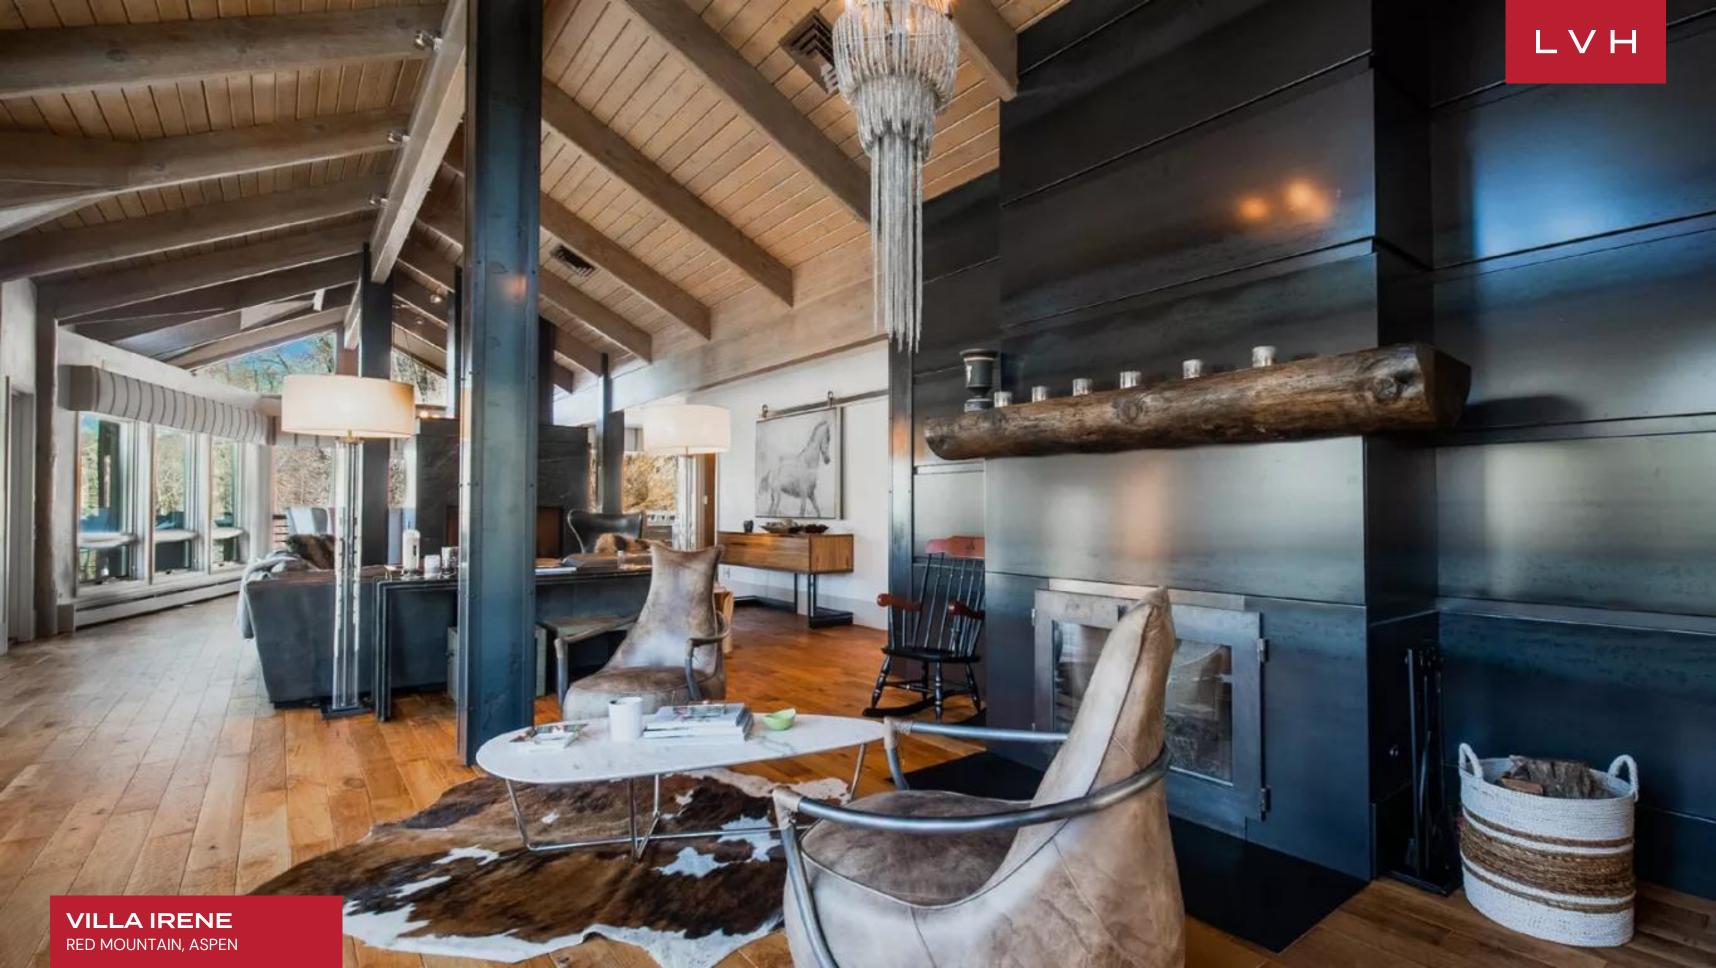

The interiors exude warmth and refined elegance, blending modern design with alpine charm. The spacious living room centers around a grand fireplace, offering a cozy yet sophisticated ambiance. The open floor plan flows seamlessly into the dining area and gourmet kitchen, designed with sleek finishes and functional elegance for everything from intimate meals to grand gatherings. Five well-appointed bedrooms, each with en-suite bathrooms, provide tranquil sanctuaries, enhanced by premium finishes, rich wood tones, and expansive windows that connect to the stunning outdoor surroundings. One bedroom features an extra trundle bed, ideal for families. Luxurious bedding and thoughtful details throughout ensure the utmost comfort and relaxation.

Outdoors, Villa Irene embraces Aspen's natural beauty with a private hot tub on the balcony, offering panoramic views of the snow-dusted landscape. A fire pit on the grounds creates an inviting space for gathering under the stars, perfect for savoring the crisp alpine air. This Aspen luxury rental seamlessly blends serene outdoor living with sophisticated interiors, making it the ultimate mountain escape. Whether enjoying the slopes or the villa's indulgent amenities, Villa Irene promises an exclusive retreat immersed in the majestic beauty of Aspen.