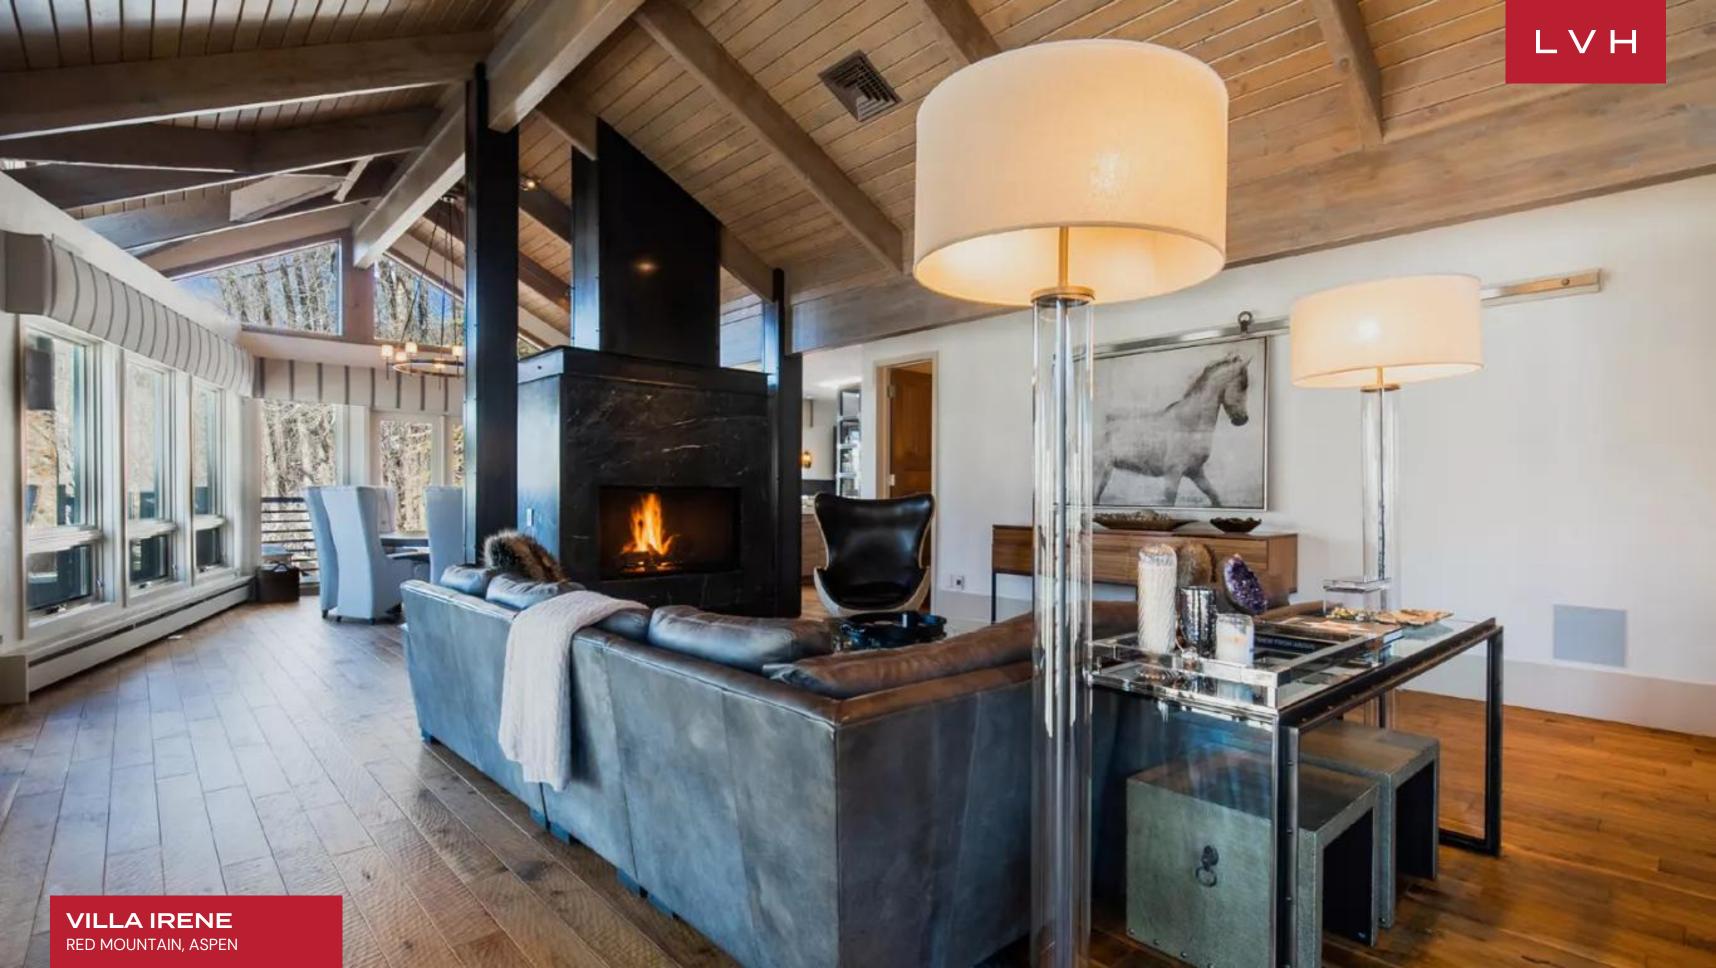

The interiors exude warmth and refined elegance, blending modern design with alpine charm. The spacious living room centers around a grand fireplace, offering a cozy yet sophisticated ambiance. The open floor plan flows seamlessly into the dining area and gourmet kitchen, designed with sleek finishes and functional elegance for everything from intimate meals to grand gatherings. Five well-appointed bedrooms, each with en-suite bathrooms, provide tranquil sanctuaries, enhanced by premium finishes, rich wood tones, and expansive windows that connect to the stunning outdoor surroundings. One bedroom features an extra trundle bed, ideal for families. Luxurious bedding and thoughtful details throughout ensure the utmost comfort and relaxation.

Outdoors, Villa Irene embraces Aspen's natural beauty with a private hot tub on the balcony, offering panoramic views of the snow-dusted landscape. A fire pit on the grounds creates an inviting space for gathering under the stars, perfect for savoring the crisp alpine air. This Aspen luxury rental seamlessly blends serene outdoor living with sophisticated interiors, making it the ultimate mountain escape. Whether enjoying the slopes or the villa's indulgent amenities, Villa Irene promises an exclusive retreat immersed in the majestic beauty of Aspen.