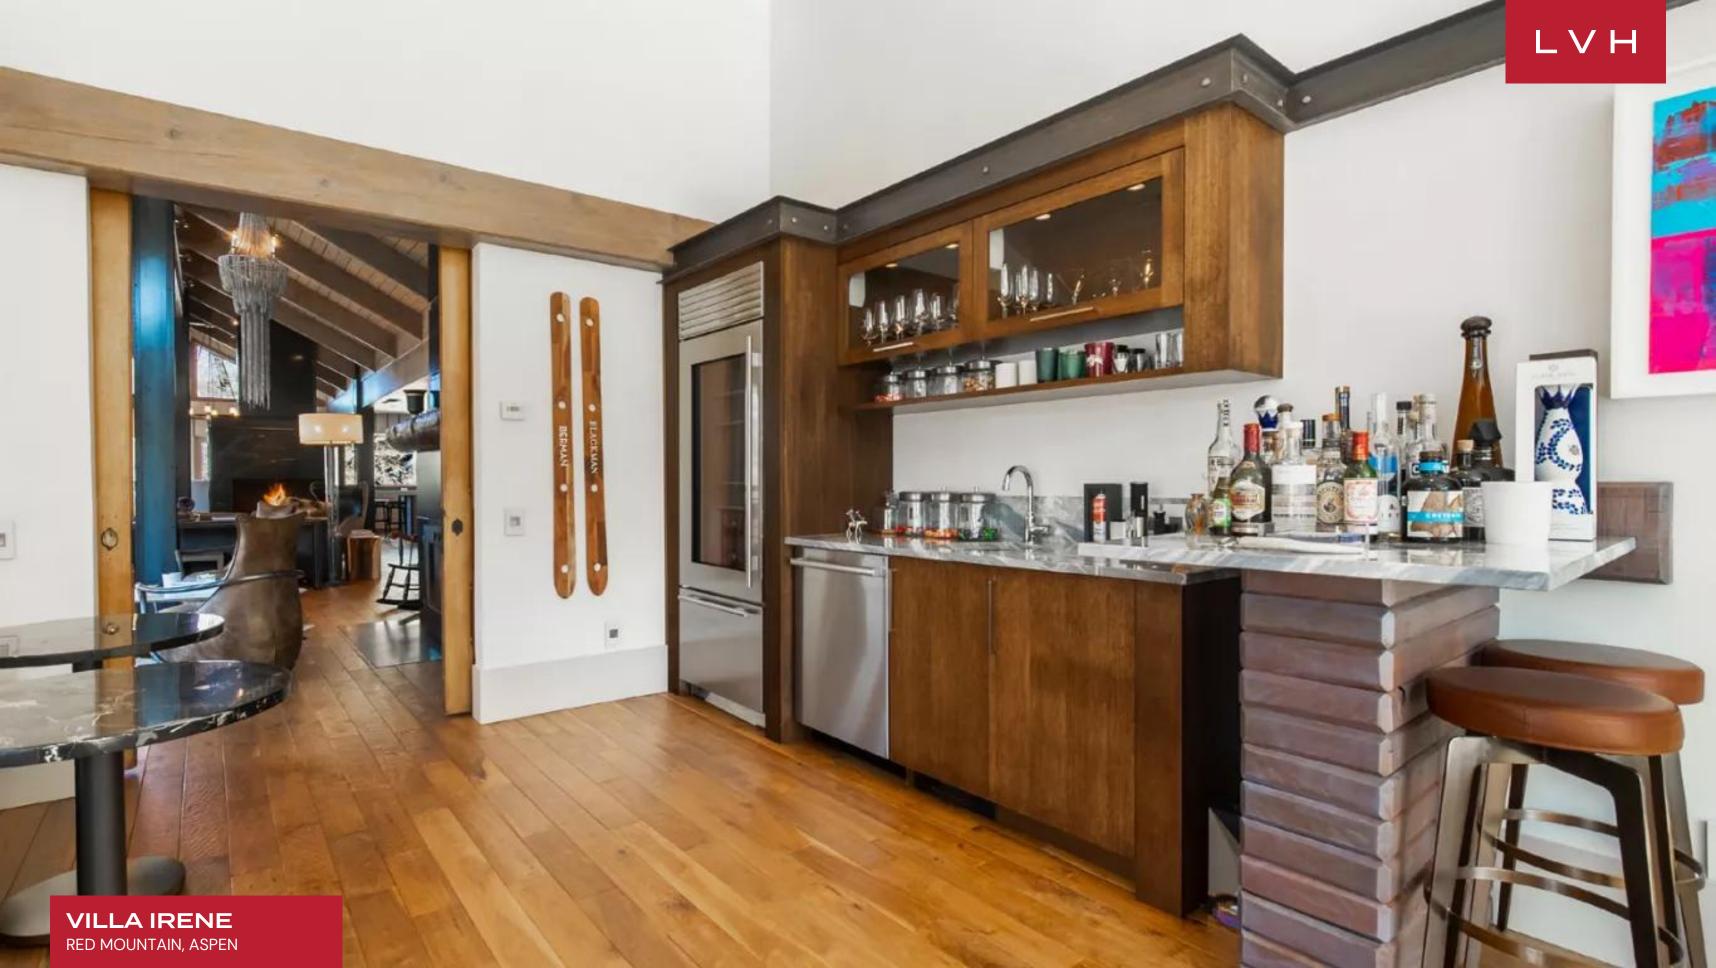

The interiors exude warmth and refined elegance, blending modern design with alpine charm. The spacious living room centers around a grand fireplace, offering a cozy yet sophisticated ambiance. The open floor plan flows seamlessly into the dining area and gourmet kitchen, designed with sleek finishes and functional elegance for everything from intimate meals to grand gatherings. Five well-appointed bedrooms, each with en-suite bathrooms, provide tranquil sanctuaries, enhanced by premium finishes, rich wood tones, and expansive windows that connect to the stunning outdoor surroundings. One bedroom features an extra trundle bed, ideal for families. Luxurious bedding and thoughtful details throughout ensure the utmost comfort and relaxation.

#### INTERIOR

- Bar
- Cable, Satellite or Smart TV
- Dining Area
- Fireplace
- Laundry
- Walk-In Closet
- Wine Storage